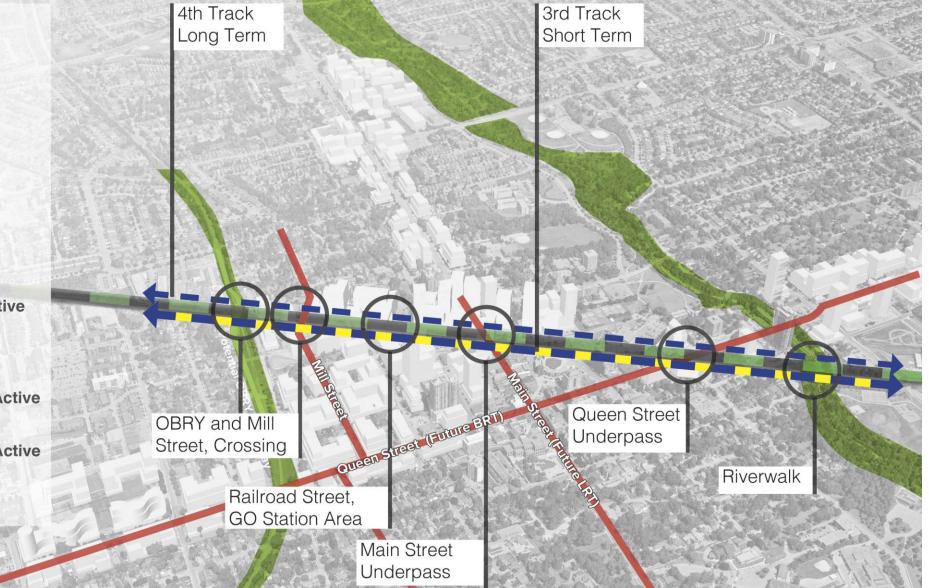

## CORRIDOR EXPANSION

- 3rd track to the South
- 3rd platform to the South
- 3rd track 3-5 y construction
- 4th track to the North +20y Station Area
- OBRY line decommission
- Mill Street Railway Crossing
- Railroad Street acquisition
- Main Street Underpass, LRT, Active
  Transportation

## **Queen Street Area**

- Queen Street Underpass, BRT, Active
  Transportation
- River Walk, Channel widening, Active transportation

**BRAMPTON** INTEGRATED DOWNTOWN PLAN / COUNCIL WORKSH POP 49 AN 93h, 2021