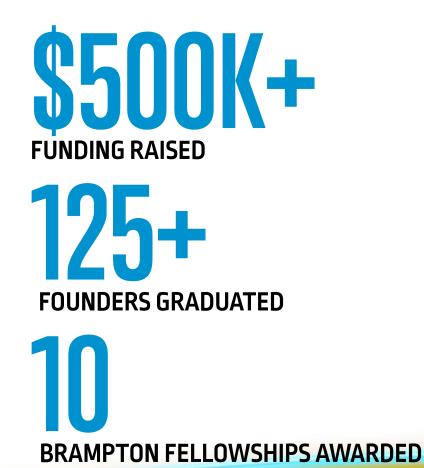

## Business Recovery: Founder Institute

- FI founders raised over \$500K in funding last year
- FI Graduated over 100 founders providing critical pitch training and investor readiness
- Awarded 10 fellowships for Brampton Entrepreneurs to attend Founder Institute