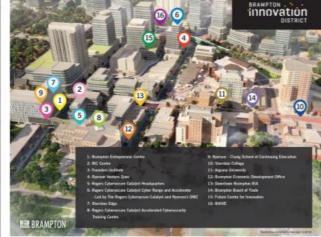

## Brampton Innovation District: <u>The System</u>

6: Rogers Cybersecure Catalyst Cyber Range and Accelerator

16

15

6

4

- Led by The Rogers Cybersecure Catalyst and Ryerson's DMZ

7: Sheridan Edge

2

9

3

**BRAMPTON** 

8: Rogers Cybersecure Catalyst Accelerated Cybersecurity Training Centre

9: Ryerson - Chang School of Continuing Education
10: Sheridan College
11: Algoma University
12: Brampton Economic Development Office
13: Downtown Brampton BIA
14: Brampton Board of Trade
15: Future Centre for Innovation
16: BHIVE

BRAMPTON innovation DISTRICT

10