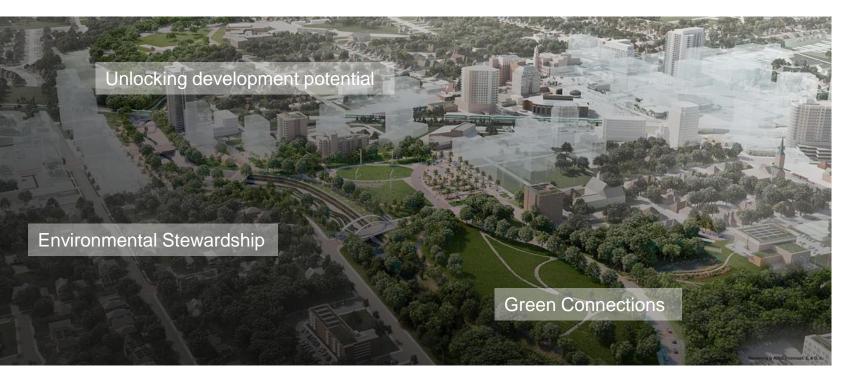

### Growth & Investment: Riverwalk – Nature brought back...

The City is leveraging the Riverwalk Project to maximize its benefit to revitalize Downtown.

**BRAMPTON** INTEGRATED DOWNTOWN PLAN / COUNCIL WORKSH POP 59 AN 98h, 2021