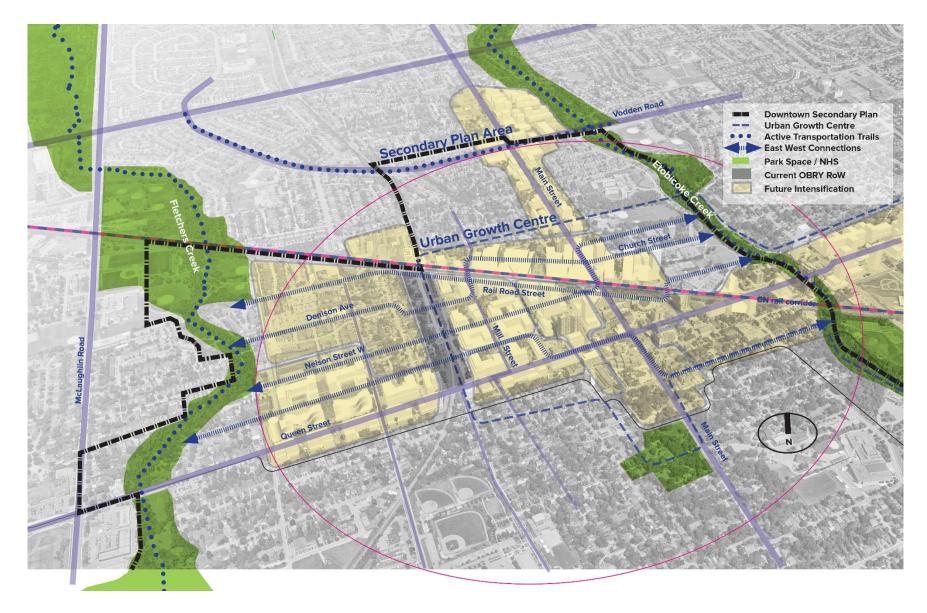

### Growth & Investment: Transportation Master Plan - Overview

**BRAMPTON** INTEGRATED DOWNTOWN PLAN / COUNCIL WORKSHPOP 44 AF 93h, 2021

### Growth & Investment: Transportation Master Plan – Complete Streets

## Growth & Investment: Transportation Master Plan – Complete Streets

## CORRIDOR EXPANSION

- 3rd track to the South
- 3rd platform to the South
- 3rd track 3-5 y construction
- 4th track to the North +20y Station Area
- OBRY line decommission
- Mill Street Railway Crossing
- Railroad Street acquisition
- Main Street Underpass, LRT, Active
  Transportation

## **Queen Street Area**

- Queen Street Underpass, BRT, Active
  Transportation
- River Walk, Channel widening, Active transportation

**BRAMPTON** INTEGRATED DOWNTOWN PLAN / COUNCIL WORKSH POP 49 AN 93h, 2021