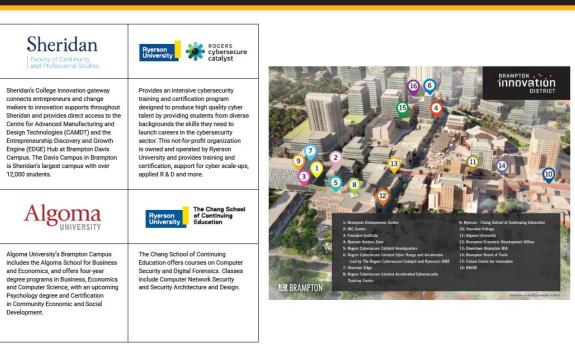

## Brampton Innovation District: <u>The System</u>

6: Rogers Cybersecure Catalyst Cyber Range and Accelerator

16

15

6

4

- Led by The Rogers Cybersecure Catalyst and Ryerson's DMZ

7: Sheridan Edge

2

9

3

**BRAMPTON** 

8: Rogers Cybersecure Catalyst Accelerated Cybersecurity Training Centre

9: Ryerson - Chang School of Continuing Education
10: Sheridan College
11: Algoma University
12: Brampton Economic Development Office
13: Downtown Brampton BIA
14: Brampton Board of Trade
15: Future Centre for Innovation
16: BHIVE

BRAMPTON innovation DISTRICT

10