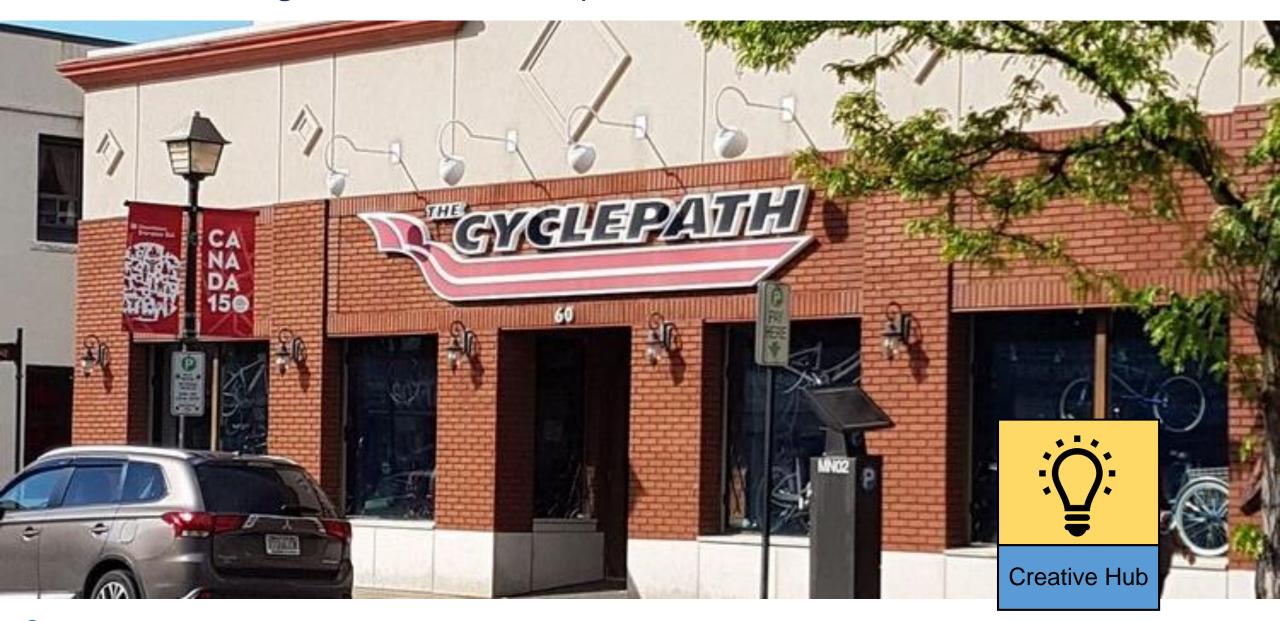

The old Cyclepath Building will become a creative hub for art practitioners, curators, creative industries, arts groups, organizations and writers to activate the unused and empty retail space into a "Creative Venue".

**BRAMPTON** INTEGRATED DOWNTOWN PLAN / COUNCIL WORKSH POP 48 AF 93 h, 2021

**BRAMPTON** INTEGRATED DOWNTOWN PLAN / COUNCIL WORKSH 99 49 AP 93 h, 2021

Heritage Block:
82 | 76-78-80 | 72-74 Main Street North
82 Main Street:
Heritage Theatre
60 Main Street:
Cycle Path
36/40 Main Street:
Wendel Clark's