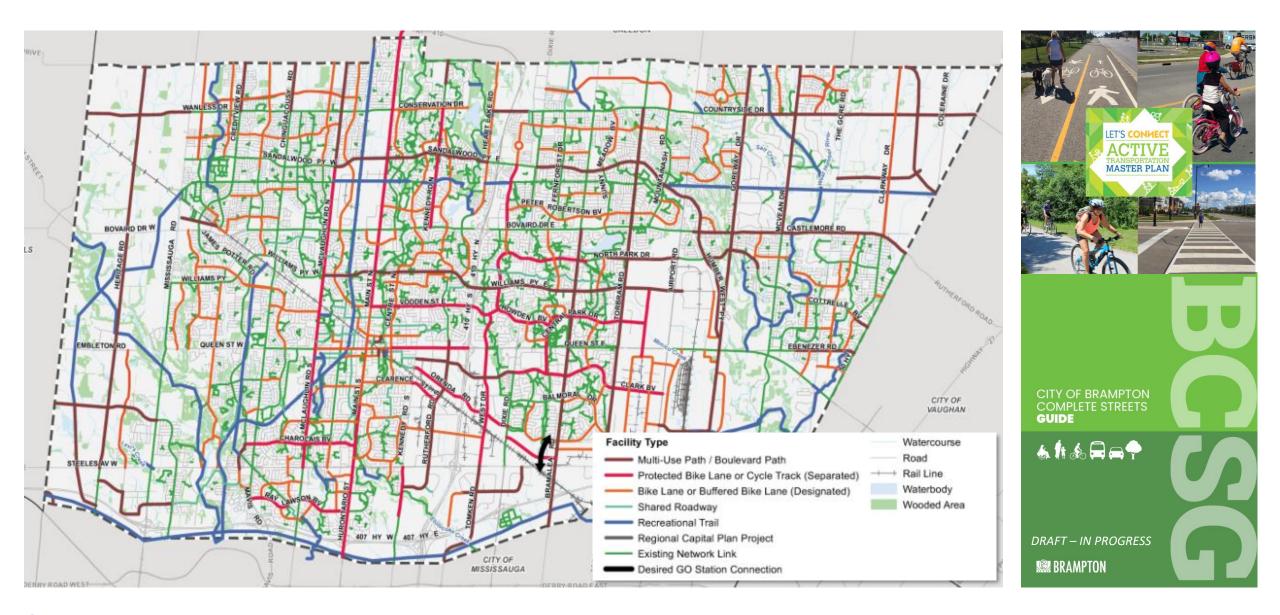

### Growth & Investment: Transportation Master Plan – Complete Streets

## Growth & Investment: Transportation Master Plan – Complete Streets