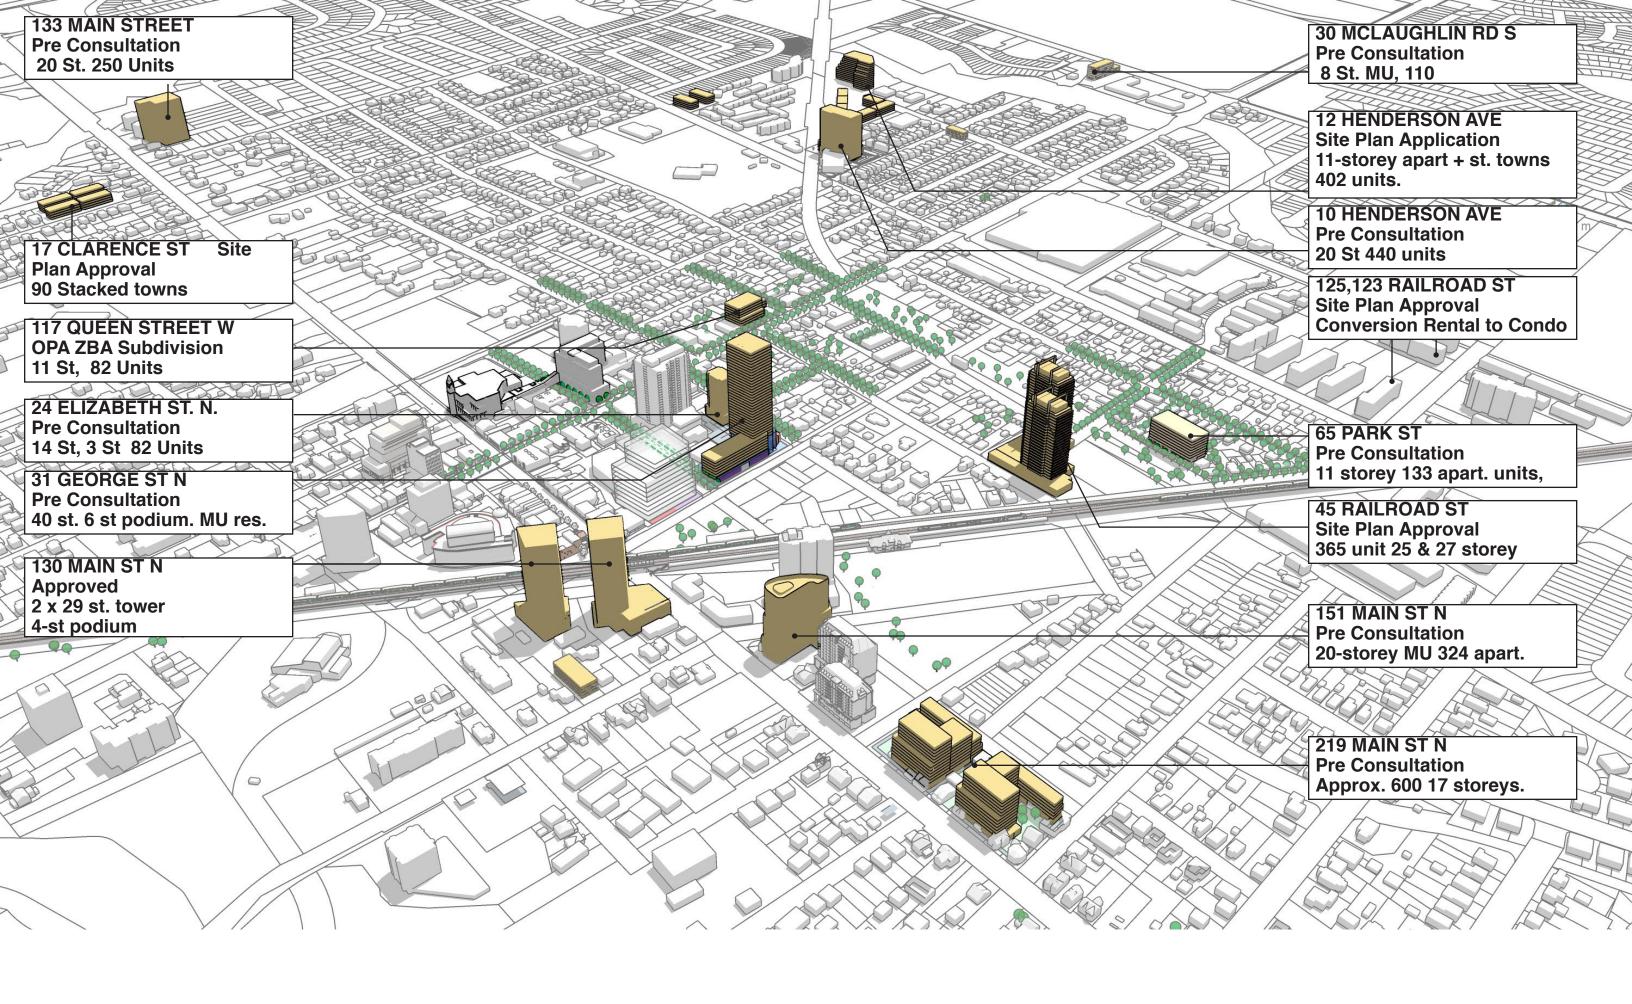

### Growth & Investment: Developments

OZS-2021-0003 - 151 Main St N, 30 storey mixed-use

OZS-2020-0030 – 18-24 Elizabeth St 14 storey residential

SPA-2020-0161 (approved) – 45 Railroad St 25 and 27 storeys mixed-use

C01E04.015 (approved) - 7-29 Clarence St, 90 townhouses

PRE-2020-0033 – 28 Elizabeth St. N & 33 George St. N, 40 storey mixed-use