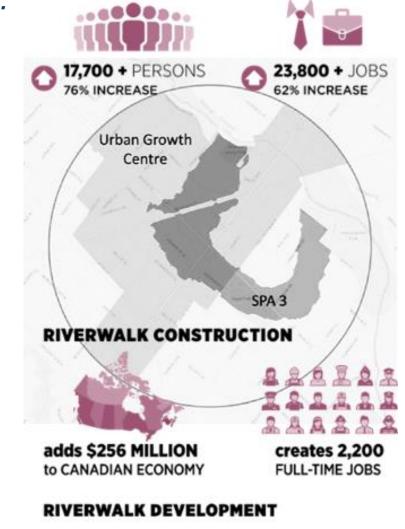

### Growth & Investment: Riverwalk – Nature brought back...

The City is leveraging the Riverwalk Project to maximize its benefit to revitalize Downtown.

**BRAMPTON** INTEGRATED DOWNTOWN PLAN / COUNCIL WORKSH POP 59 AN 98h, 2021