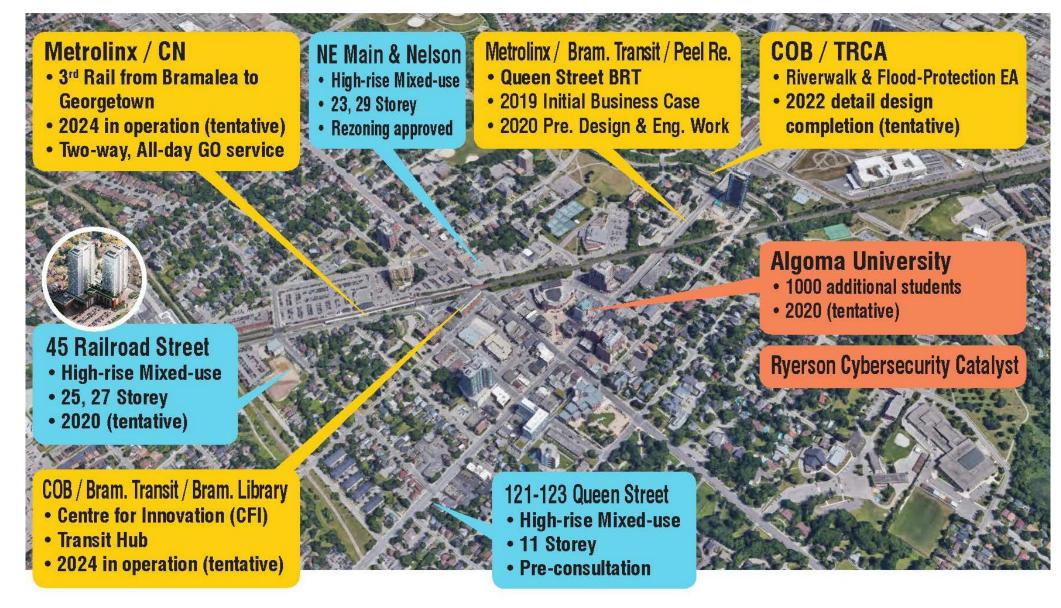

### Growth & Investment: Developments

OZS-2021-0003 - 151 Main St N, 30 storey mixed-use

OZS-2020-0030 – 18-24 Elizabeth St 14 storey residential

SPA-2020-0161 (approved) – 45 Railroad St 25 and 27 storeys mixed-use

C01E04.015 (approved) - 7-29 Clarence St, 90 townhouses

PRE-2020-0033 – 28 Elizabeth St. N & 33 George St. N, 40 storey mixed-use

## CORRIDOR EXPANSION

- 3rd track to the South
- 3rd platform to the South
- 3rd track 3-5 y construction
- 4th track to the North +20y Station Area
- OBRY line decommission
- Mill Street Railway Crossing
- Railroad Street acquisition
- Main Street Underpass, LRT, Active
  Transportation

## **Queen Street Area**

- Queen Street Underpass, BRT, Active
  Transportation
- River Walk, Channel widening, Active transportation

**BRAMPTON** INTEGRATED DOWNTOWN PLAN / COUNCIL WORKSH POP 49 AN 93h, 2021