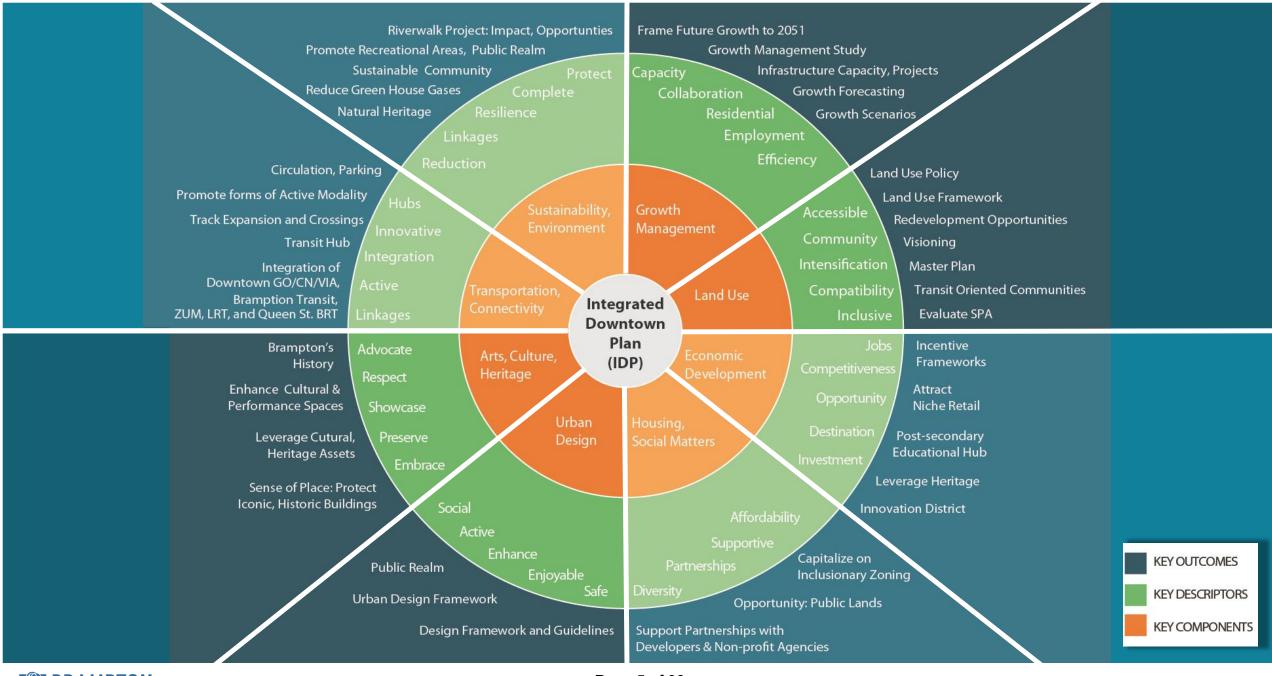

#### 2. Workshop Session

Purpose:

Council has prioritized the need to unlock Downtown Brampton's potential – advocating change and securing the City's future. Building on the bold initiatives outlined in The Brampton 2040 Vision, the Integrated Downtown Plan (IDP) will adhere to the same guiding principles of inclusivity, innovation and sustainability. As a roadmap for action, the IDP will serve to coordinate Downtown Brampton's many ongoing initiatives, programs, and infrastructure projects. The IDP is expected to guide future growth and strategic investment till the year 2051.

## Introduction: Brampton - a City of Opportunities!

The **Integrated Downtown Plan** builds on the Brampton 2040 Vision by incorporating key components to facilitate sustainable growth and development. These components will create opportunities for investment and innovation while continuing to support ongoing revitalization initiatives by both the public and private sector.