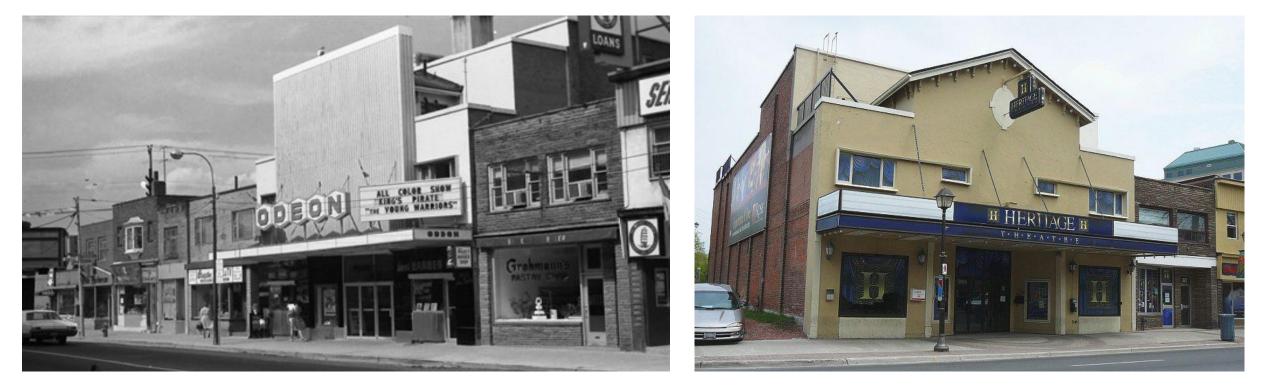

**BRAMPTON** INTEGRATED DOWNTOWN PLAN / COUNCIL WORKSH POP 48 AF 93 h, 2021

**BRAMPTON** INTEGRATED DOWNTOWN PLAN / COUNCIL WORKSH 99 49 AP 93 h, 2021

Heritage Block:
82 | 76-78-80 | 72-74 Main Street North
82 Main Street:
Heritage Theatre
60 Main Street:
Cycle Path
36/40 Main Street:
Wendel Clark's

#### Representative of Brampton's rich history.

- Landmark property
- Integrated into the streetscape with cultural and symbolic value
- Has been modified but it retains its original form with some original interior and exterior details
- Heritage Board recommends its designation

"Those individuals who fought for the preservation and restoration of the Heritage Theatre are deserving of our recognition and gratitude as their efforts will continue to enrich the lives of the citizens of the region for many years to come."