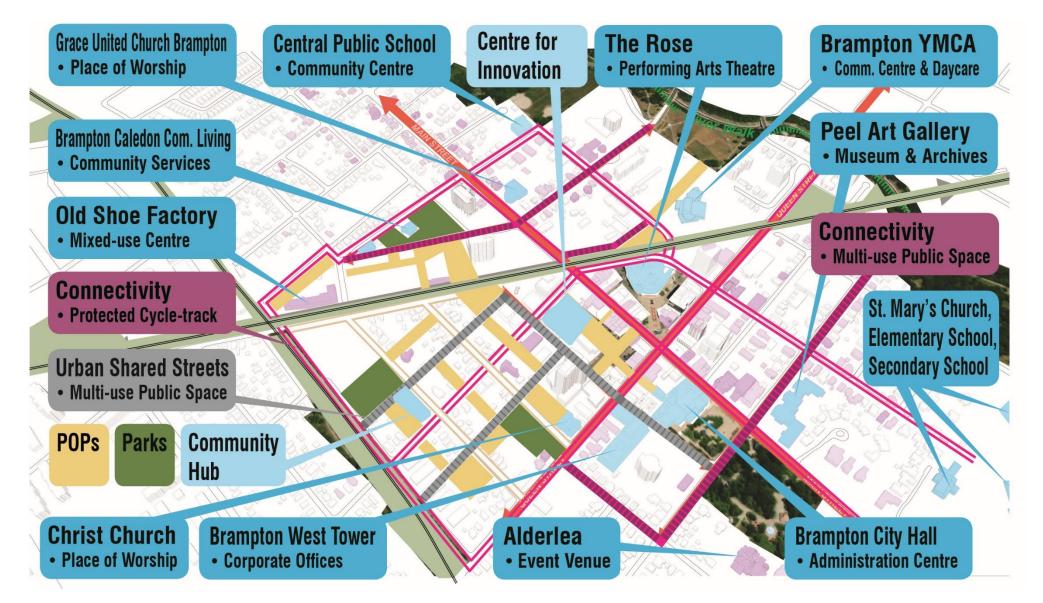

### Growth & Investment

## 26,000 jobs 20,000 households

Brampton 2040 Vision forecasts for the Downtown by 2040

## 30,140 people 15,510 jobs 12,470 households

The SGU Growth Forecast (Region of Peel) by 2051

Welcome Sign, 1982 (Globe & Mail)

### **Growth & Investment**

15,000 new jobs and 30,000 additional residents anticipated by 2051

How is this growth holistically managed?

Brampton's Downtown is projected to experience significant growth.

### Growth & Investment: Developments

OZS-2021-0003 - 151 Main St N, 30 storey mixed-use

OZS-2020-0030 – 18-24 Elizabeth St 14 storey residential

SPA-2020-0161 (approved) – 45 Railroad St 25 and 27 storeys mixed-use

C01E04.015 (approved) - 7-29 Clarence St, 90 townhouses

PRE-2020-0033 – 28 Elizabeth St. N & 33 George St. N, 40 storey mixed-use