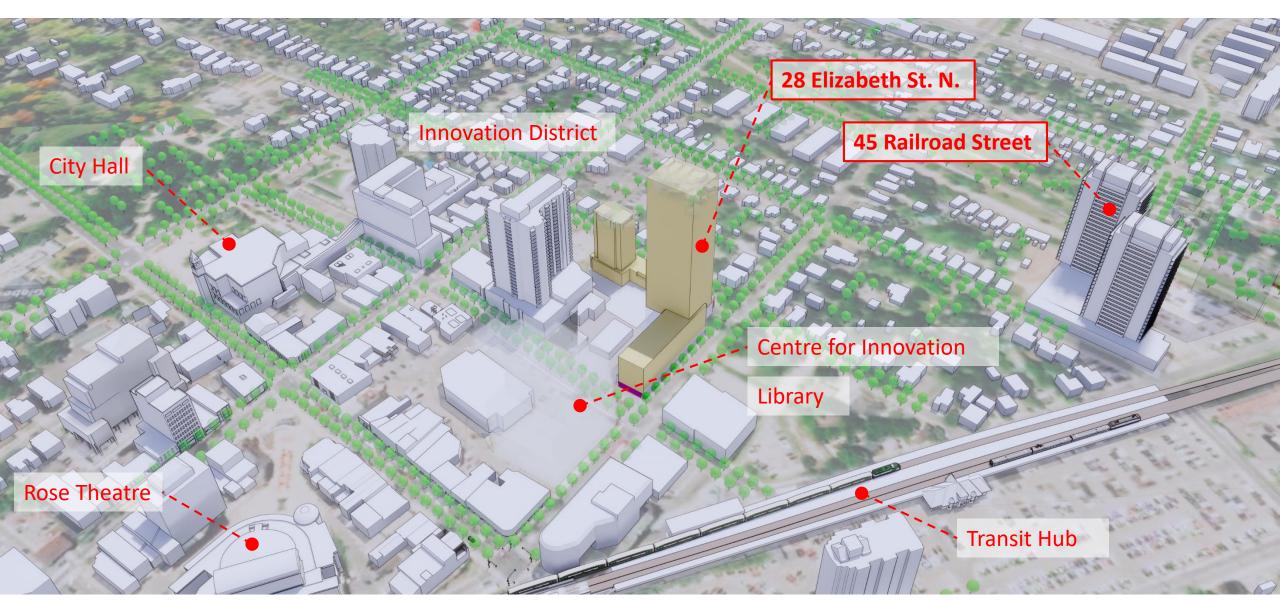

### Growth & Investment: Developments

OZS-2021-0003 - 151 Main St N, 30 storey mixed-use

OZS-2020-0030 – 18-24 Elizabeth St 14 storey residential

SPA-2020-0161 (approved) – 45 Railroad St 25 and 27 storeys mixed-use

C01E04.015 (approved) - 7-29 Clarence St, 90 townhouses

PRE-2020-0033 – 28 Elizabeth St. N & 33 George St. N, 40 storey mixed-use