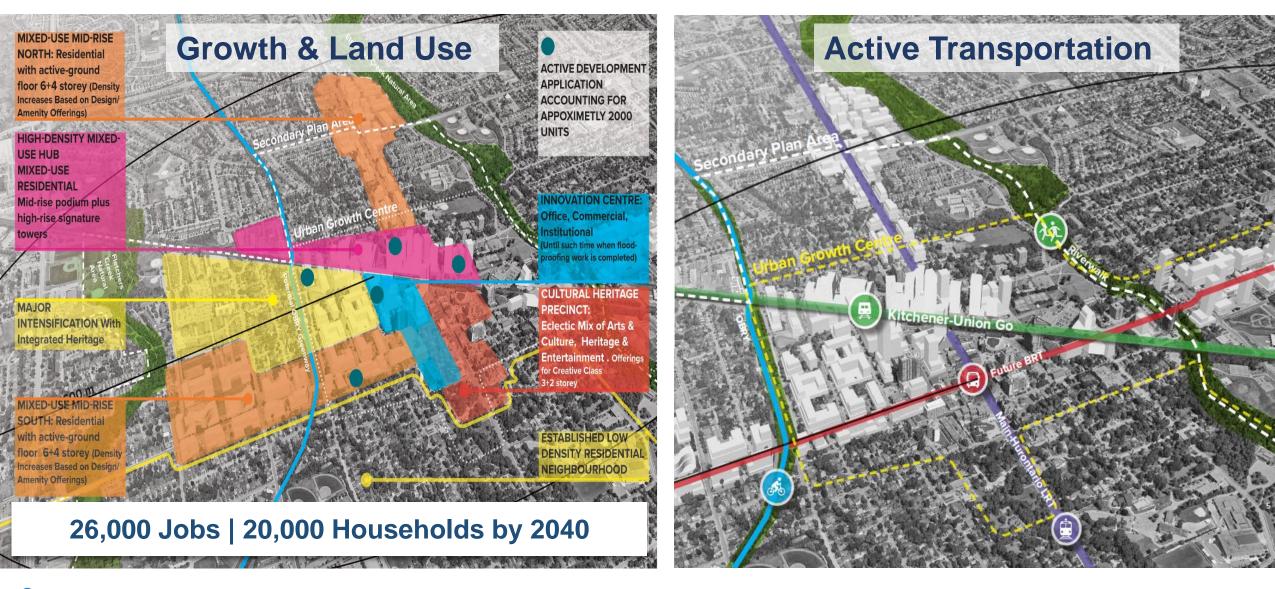

### Growth & Investment

## 26,000 jobs 20,000 households

Brampton 2040 Vision forecasts for the Downtown by 2040

## 30,140 people 15,510 jobs 12,470 households

The SGU Growth Forecast (Region of Peel) by 2051

Welcome Sign, 1982 (Globe & Mail)

### **Growth & Investment**

15,000 new jobs and 30,000 additional residents anticipated by 2051

How is this growth holistically managed?

Brampton's Downtown is projected to experience significant growth.