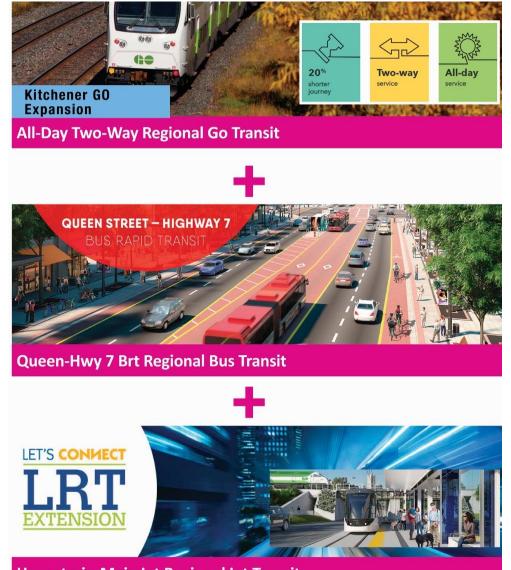

### Growth & Investment: Hurontario-Main LRT Study

Providing alternatives to extend light rail transit from Brampton Gateway Terminal to Brampton GO station in Downtown Brampton.

Potential Surface Layout with LRT Underground Segment

### Growth & Investment: Highway 7 BRT

Metrolinx is leading the project with support from the City of Brampton, Peel Region, and York Region.