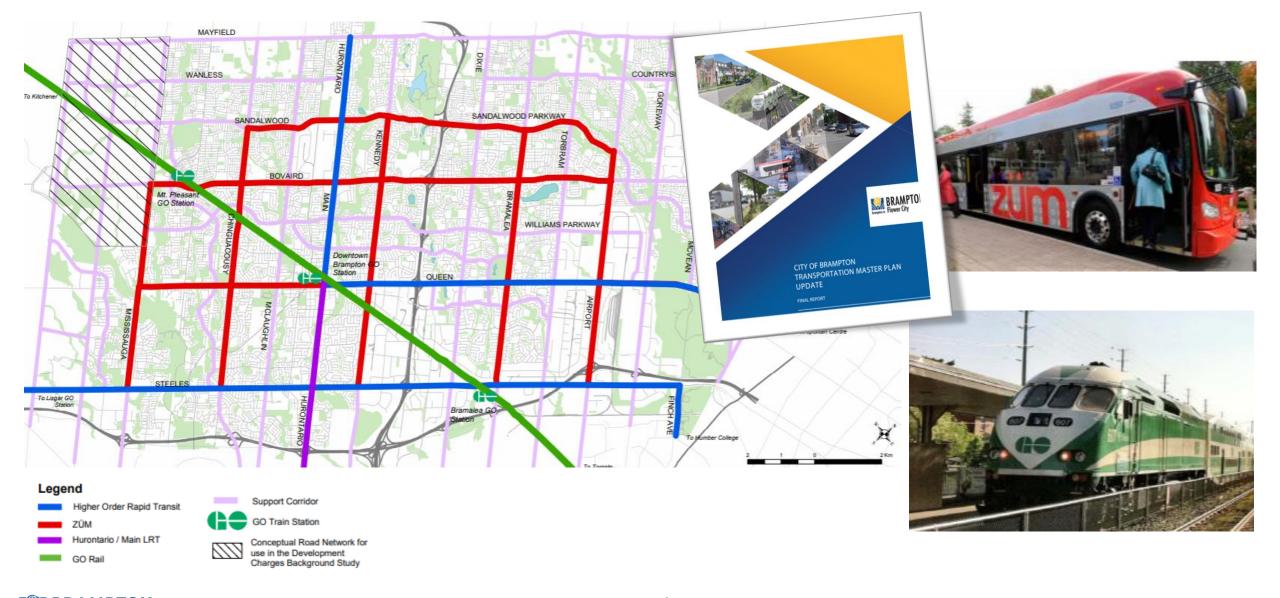

### Growth & Investment: Transportation Master Plan - Overview

**BRAMPTON** INTEGRATED DOWNTOWN PLAN / COUNCIL WORKSHPOP 44 AF 93h, 2021

### Growth & Investment: Transportation Master Plan – Complete Streets

## Growth & Investment: Transportation Master Plan – Complete Streets