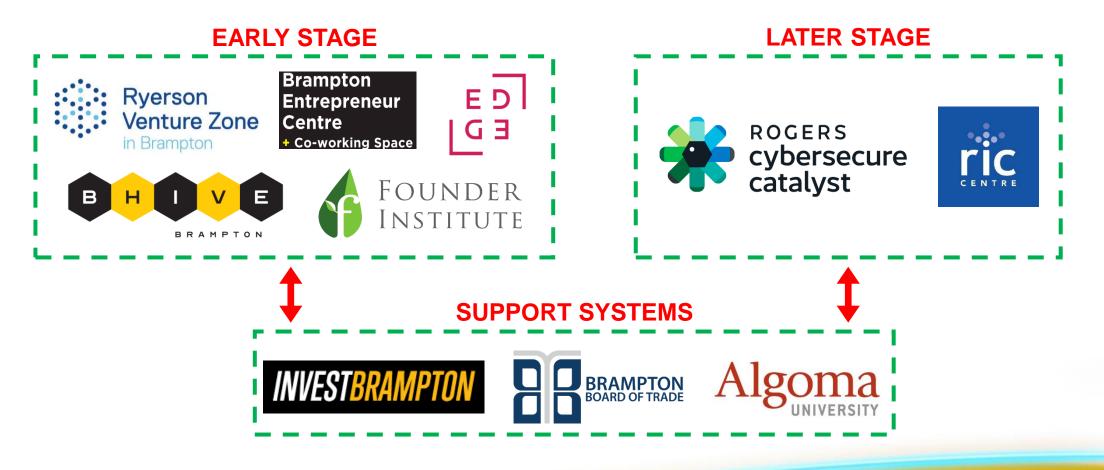

## Brampton Innovation District: <u>The System</u>

6: Rogers Cybersecure Catalyst Cyber Range and Accelerator

16

15

6

4

- Led by The Rogers Cybersecure Catalyst and Ryerson's DMZ

7: Sheridan Edge

2

9

3

**BRAMPTON** 

8: Rogers Cybersecure Catalyst Accelerated Cybersecurity Training Centre

9: Ryerson - Chang School of Continuing Education
10: Sheridan College
11: Algoma University
12: Brampton Economic Development Office
13: Downtown Brampton BIA
14: Brampton Board of Trade
15: Future Centre for Innovation
16: BHIVE

## **Innovation District Partner Profiles**

## **Broken down into 3 sections**

- 1. Specializations
- 2. Audience
- 3. Resources