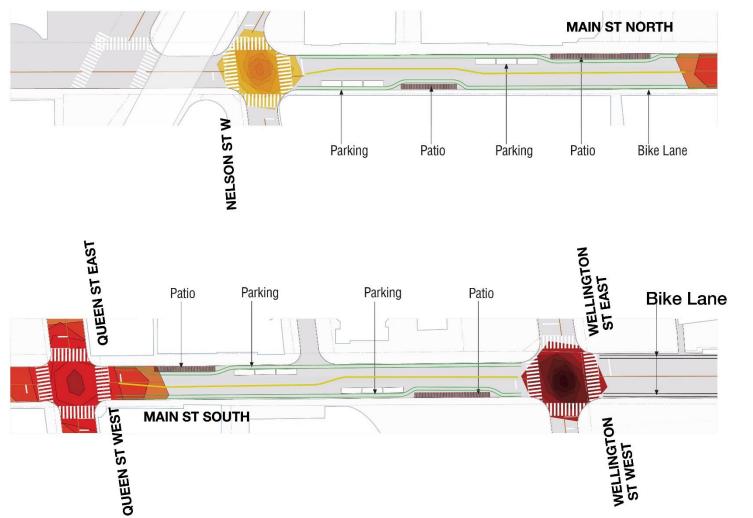

Hepatica /Canadian trillium / Blue Flower iris / Orchid

**BRAMPTON** INTEGRATED DOWNTOWN PLAN / COUNCIL WORKSH POP 19 AN 98h, 2021

Concepts: Parking, Patios, and Bike Lanes (hybrid option)

**BRAMPTON** INTEGRATED DOWNTOWN PLAN / COUNCIL WORKSH POP 49 Ah, 2021