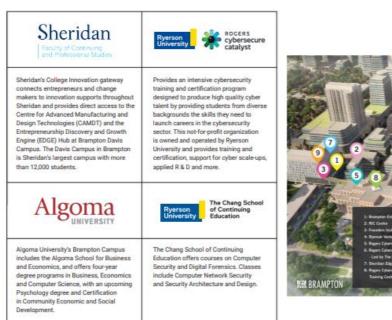

## Brampton Innovation District: <u>The System</u>

6: Rogers Cybersecure Catalyst Cyber Range and Accelerator

16

15

6

4

- Led by The Rogers Cybersecure Catalyst and Ryerson's DMZ

7: Sheridan Edge

2

9

3

**BRAMPTON** 

8: Rogers Cybersecure Catalyst Accelerated Cybersecurity Training Centre

9: Ryerson - Chang School of Continuing Education
10: Sheridan College
11: Algoma University
12: Brampton Economic Development Office
13: Downtown Brampton BIA
14: Brampton Board of Trade
15: Future Centre for Innovation
16: BHIVE

BRAMPTON innovation DISTRICT

10