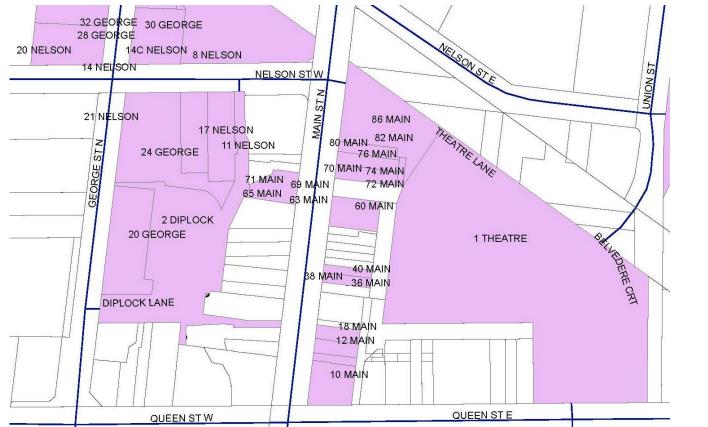

**BRAMPTON** INTEGRATED DOWNTOWN PLAN / COUNCIL WORKSH POP 48 AF 93 h, 2021

**BRAMPTON** INTEGRATED DOWNTOWN PLAN / COUNCIL WORKSH 99 49 AP 93 h, 2021

Heritage Block:
82 | 76-78-80 | 72-74 Main Street North
82 Main Street:
Heritage Theatre
60 Main Street:
Cycle Path
36/40 Main Street:
Wendel Clark's