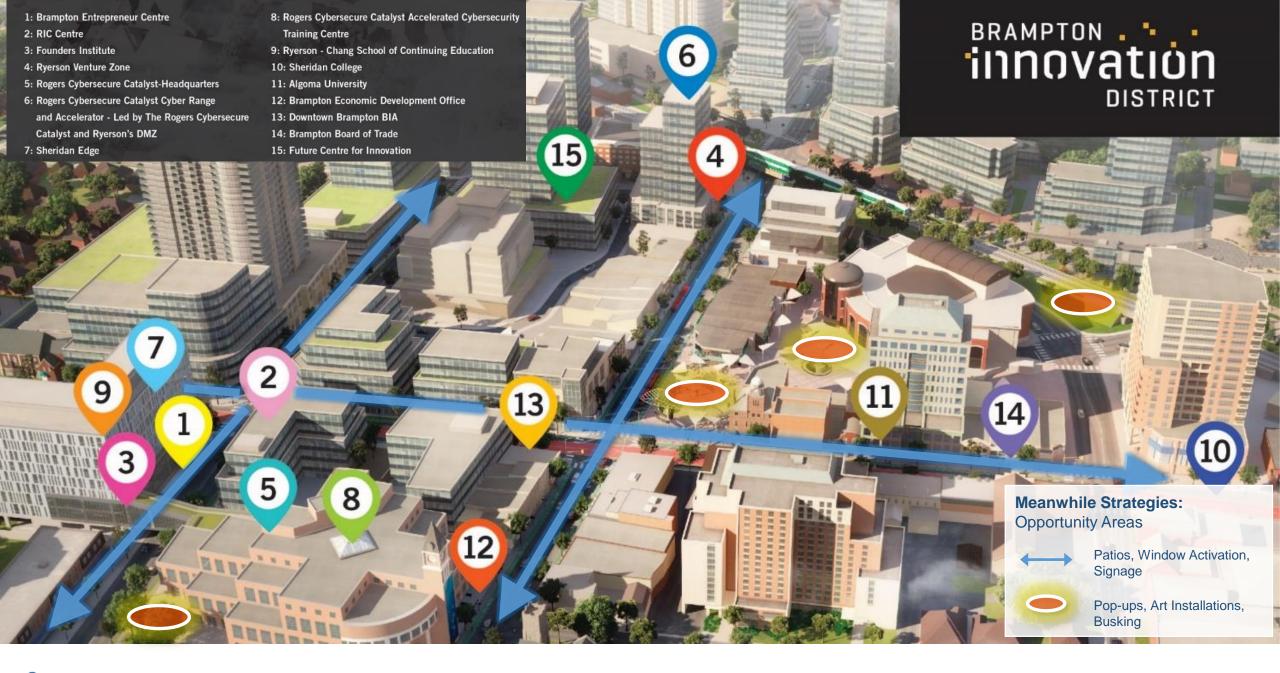

## Brampton Innovation District: <u>The System</u>

6: Rogers Cybersecure Catalyst Cyber Range and Accelerator

16

15

6

4

- Led by The Rogers Cybersecure Catalyst and Ryerson's DMZ

7: Sheridan Edge

2

9

3

**BRAMPTON** 

8: Rogers Cybersecure Catalyst Accelerated Cybersecurity Training Centre

9: Ryerson - Chang School of Continuing Education
10: Sheridan College
11: Algoma University
12: Brampton Economic Development Office
13: Downtown Brampton BIA
14: Brampton Board of Trade
15: Future Centre for Innovation
16: BHIVE

BRAMPTON innovation DISTRICT

10