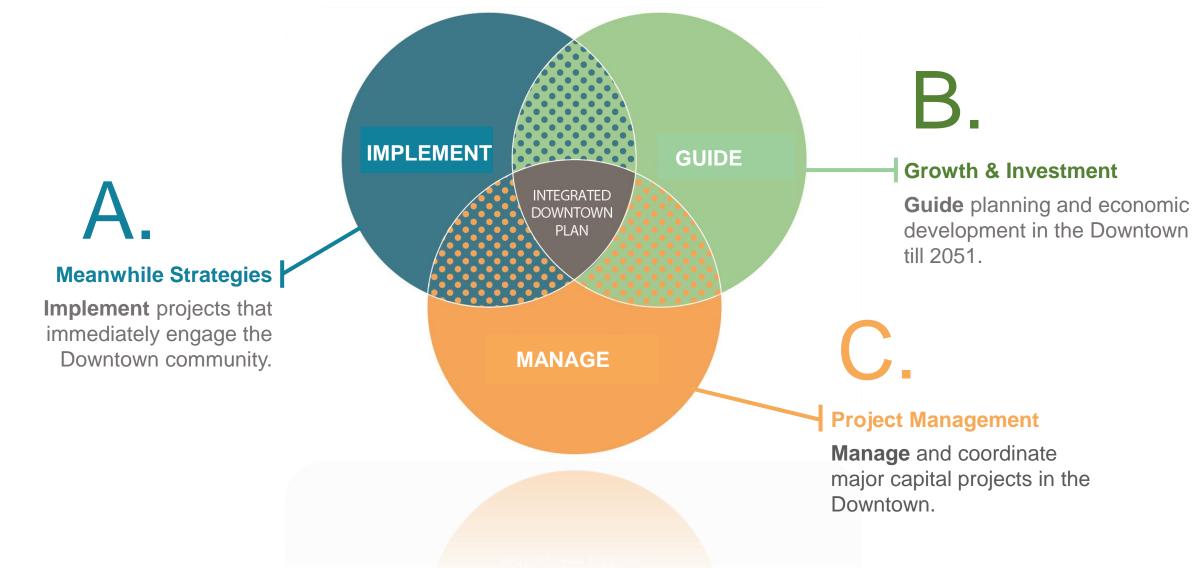

### Introduction: What is the Integrated Downtown Plan?

**BRAMPTON** INTEGRATED DOWNTOWN PLAN / COUNCIL WORKSHOPP & AN 1/ 2021

Meanwhile Strategies: A way to make change...

"Meanwhile Strategies describe a diverse range of flexible and interchangeable uses. It provides the opportunity for early wins by quickly bringing life and activity to neighbourhoods." Meanwhile Strategies: Catalytic actions...

#### 2. Workshop Session

Purpose:

Council has prioritized the need to unlock Downtown Brampton's potential – advocating change and securing the City's future. Building on the bold initiatives outlined in The Brampton 2040 Vision, the Integrated Downtown Plan (IDP) will adhere to the same guiding principles of inclusivity, innovation and sustainability. As a roadmap for action, the IDP will serve to coordinate Downtown Brampton's many ongoing initiatives, programs, and infrastructure projects. The IDP is expected to guide future growth and strategic investment till the year 2051.

## Introduction: Brampton - a City of Opportunities!

The **Integrated Downtown Plan** builds on the Brampton 2040 Vision by incorporating key components to facilitate sustainable growth and development. These components will create opportunities for investment and innovation while continuing to support ongoing revitalization initiatives by both the public and private sector.