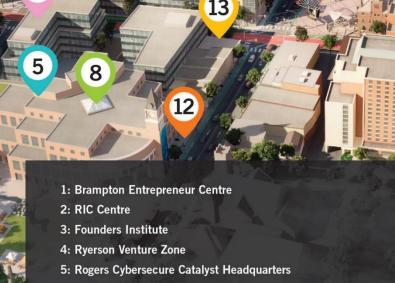

## Brampton Innovation District: <u>The System</u>

6: Rogers Cybersecure Catalyst Cyber Range and Accelerator

16

15

6

4

- Led by The Rogers Cybersecure Catalyst and Ryerson's DMZ

7: Sheridan Edge

2

9

3

**BRAMPTON** 

8: Rogers Cybersecure Catalyst Accelerated Cybersecurity Training Centre

9: Ryerson - Chang School of Continuing Education
10: Sheridan College
11: Algoma University
12: Brampton Economic Development Office
13: Downtown Brampton BIA
14: Brampton Board of Trade
15: Future Centre for Innovation
16: BHIVE