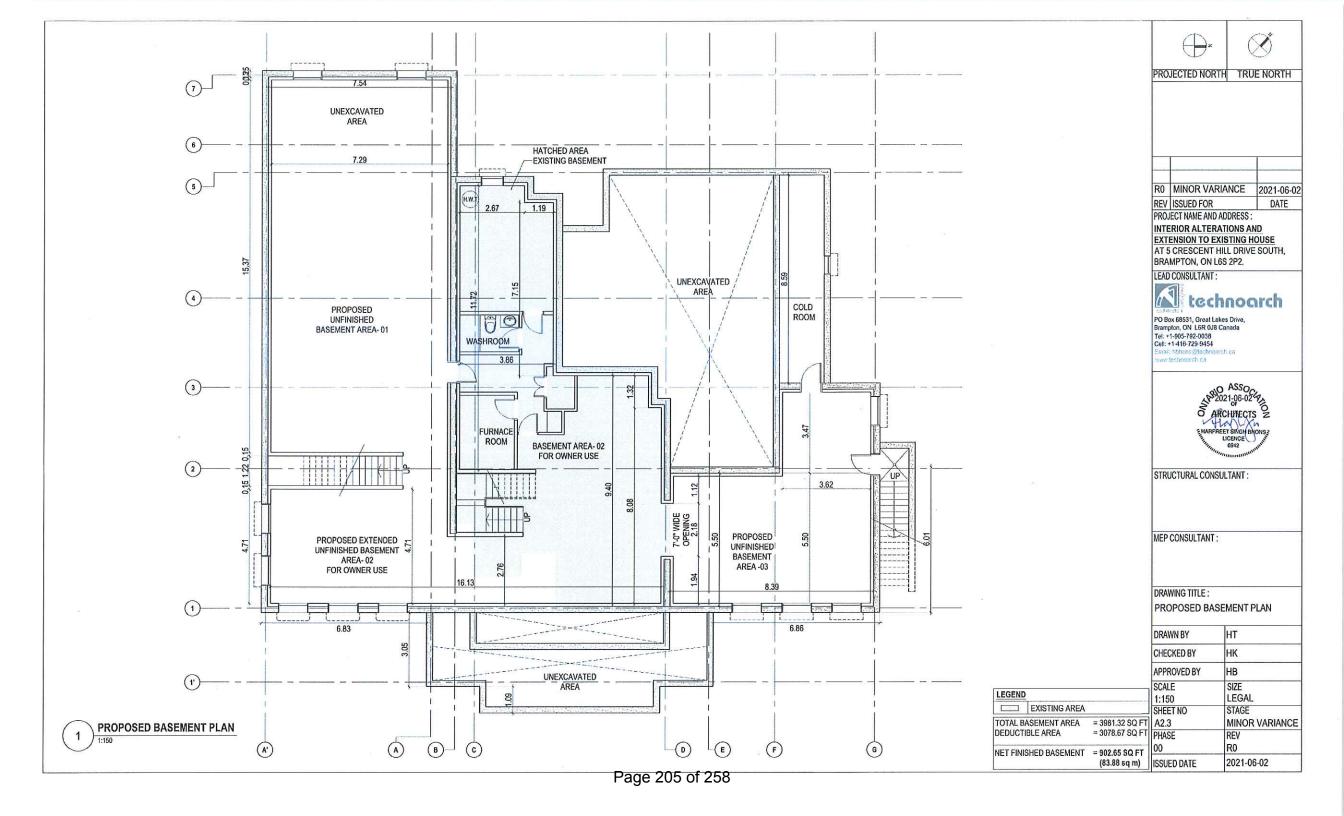

#### 8.14. A-2021-0126

# PARAMJIT GILL

5 CRESCENT HILL DRIVE SOUTH

LOT 1, CONC.4 EHS, WARD 7

The applicant is requesting the following variance(s):

- 1. To permit a front yard setback of 13.8m (45.41 ft.) whereas the by-law requires a minimum front yard setback of 15m (49.21 ft.);
- 2. To permit a dwelling height of 9.8m (32.15 ft.) whereas the by-law permits a maximum dwelling height of 7.6m (24.93 ft.).