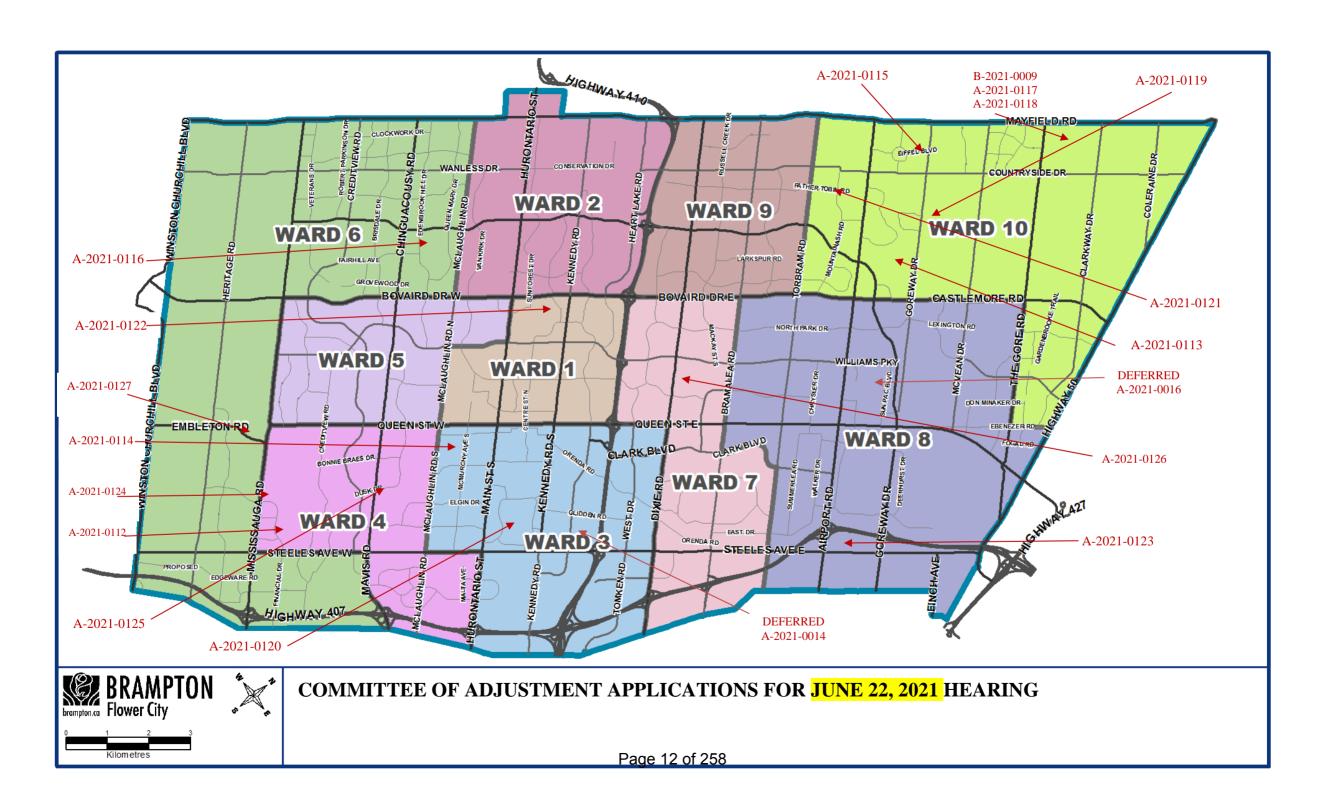

- 1. Call to Order
- 2. Adoption of Minutes
- 3. Region of Peel Comments
- 4. Declarations of Interest under the Municipal Conflict of Interest Act
- 5. Withdrawals/Deferrals
- 6. NEW CONSENT APPLICATIONS
- 6.1. B-2021-0009

VINOD MAHESAN, VIPIN MAHESAN, GEETANJALI MAHESAN AND MANSI RASTOGI

41 MARYSFIELD DRIVE

LOT 25, PLAN 406, WARD 10

The purpose of the application is to request consent to sever a parcel of land currently having a total area of approximately 0.78 hectares (1.93 acres). The proposed severed lot has a frontage of approximately 30.495 metres (100.05 feet), a depth of approximately 128.05 metres (420.11 feet) and an area of approximately 0.3905 hectares (0.96 acres). The effect of the application is to create a new residential lot to facilitate the future development of a single detached dwelling.