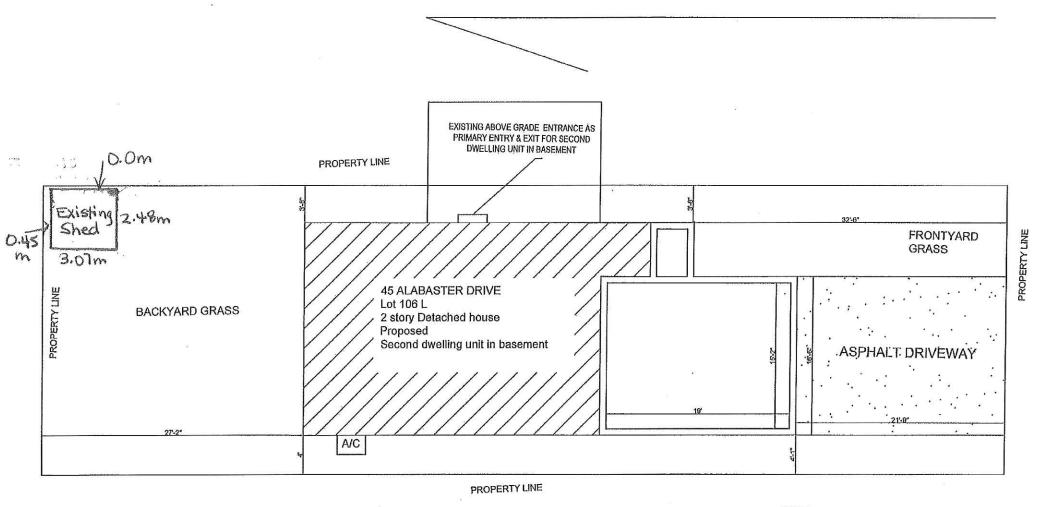

# SUKHDIP VIRK AND SUKHPREET KAUR

45 ALABASTER DRIVE

LOT 106, PLAN 43M-524, WARD 1

The applicant is requesting the following variance(s):

- 1. To permit an existing above grade door located on the side wall having a setback of 1.1m (3.61 ft.) whereas the by-law requires a minimum setback of 1.2m (3.94 ft.) to an above grade door located on the side wall of a dwelling;
- 2. To permit the existing above grade door located in the side yard having a width of 1.1.m (3.61 ft.) to be used as the primary entrance for a second unit whereas the by-law requires a minimum side yard width of 1.2m (3.94 ft.) leading from the front of the dwelling to a door used as the primary entrance for a second unit.:
- 3. To permit an existing accessory structure (shed) having a setback of 0.0m to the side lot line and 0.45m (1.48 ft.) to a rear lot line whereas the by-law requires a minimum setback of 0.6m (1.97 ft.) to the nearest lot line.