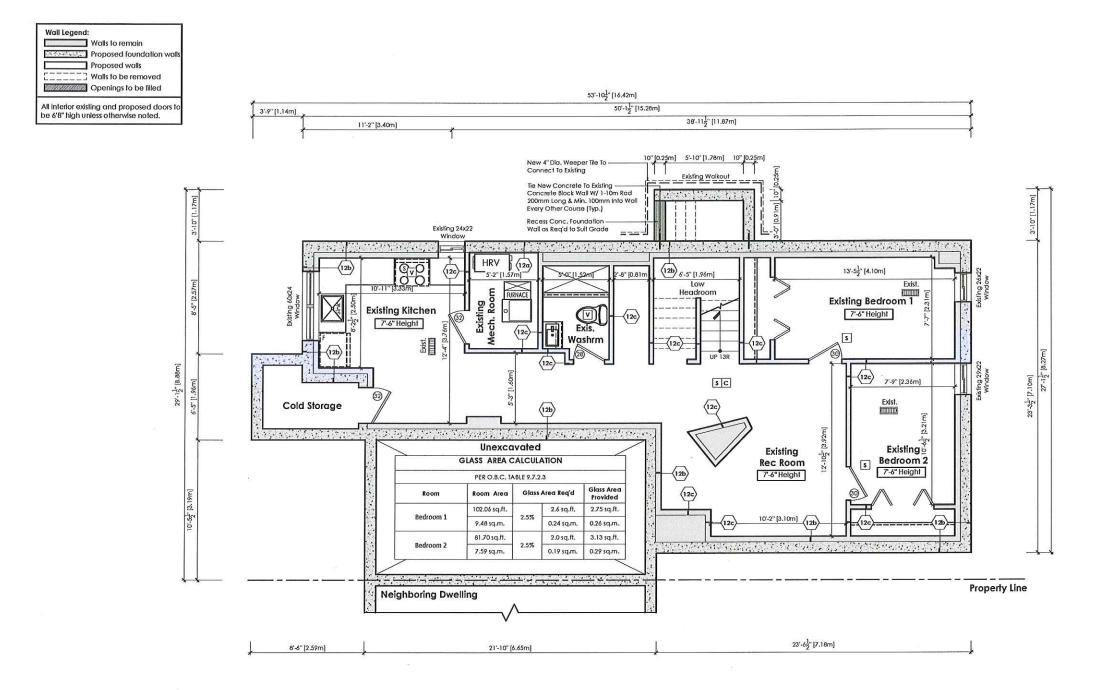

- To permit an exterior stairway leading to a below grade entrance in the required interior side yard whereas the by-law does not permit exterior stairways constructed below established grade in the required side yard;
- 2. To permit an interior side yard setback of 0.71m (2.33 ft.) to an exterior stairway leading to a below grade entrance whereas the by-law requires a minimum interior side yard setback of 1.2m (3.94 ft.).