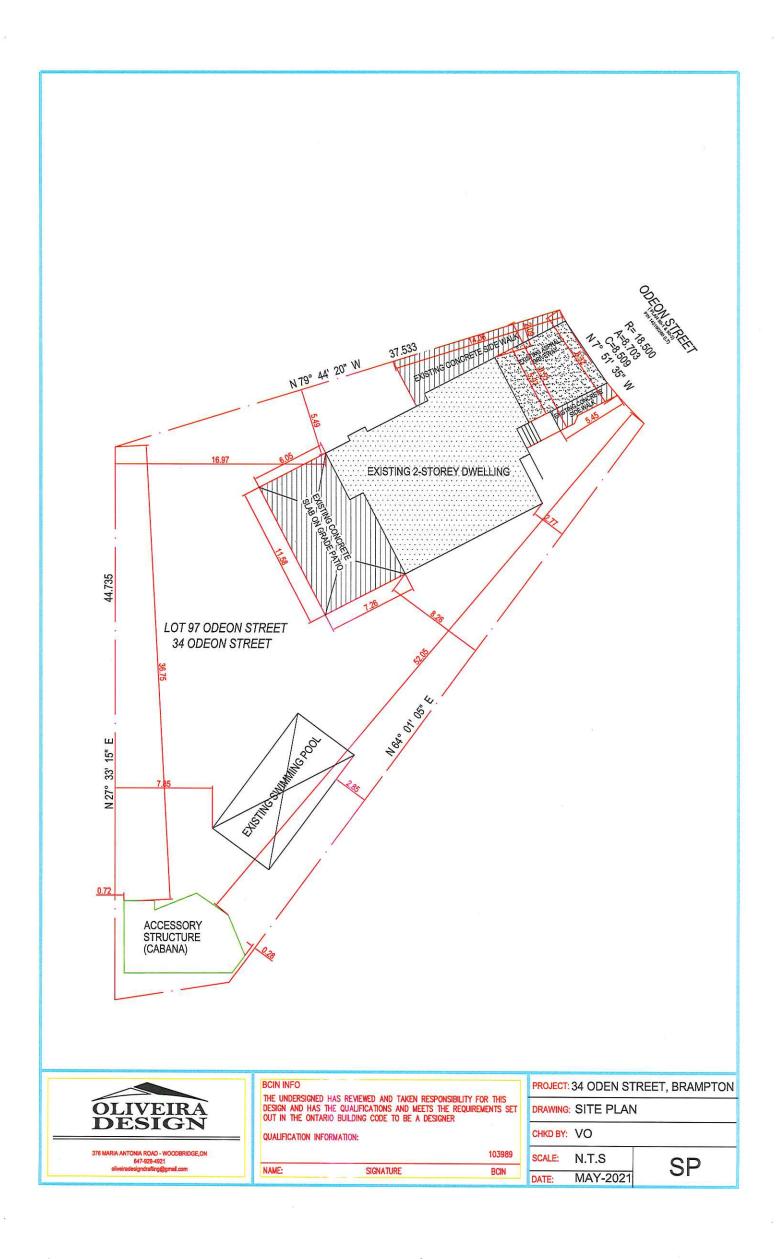

# IVANO CONTE AND PATTI GALIFI

34 ODEON STREET

LOT 97, PLAN 43M-1601, WARD 10

The applicants are requesting the following variances(s):

- To permit 4 existing accessory structures, whereas the by-law permits a maximum of 2 accessory structures on a residential lot;
- 2. To permit the Gross Floor Area (GFA) of the existing cabana to be 56m², whereas the by-law permits a maximum GFA of 15m² for an individual accessory structure;
- 3. To permit a building height of 3.3m for the existing cabana, whereas the bylaw permits a maximum building height of 3.0m for an accessory structure;
- 4. To permit a setback of 0.28m to the existing cabana, whereas the by-law requires a minimum setback of 0.6m to an accessory structure;
- 5. To permit the Gross Floor Area (GFA) of an existing gazebo to be 16.1m<sup>2</sup>, whereas the by –law permits a maximum GFA of 15m<sup>2</sup> for an individual accessory structure;
- 6. To permit a building height of 3.65m for the existing gazebo, whereas the bylaw permits a maximum building height of 3.0m for an accessory structure;
- 7. To permit a 0.3m setback to the existing play structure, whereas the by-law requires a minimum setback of 1.2m to a recreational structure;
- 8. To permit a building height of 3.05m for the existing play structure, whereas the by-law permits a maximum building height of 3.0m for an accessory structure;
- 9. To permit the combined Gross Floor Area (GFA) of four accessory structures to be 80.1m², whereas the by-law permits a maximum combined GFA of 20m² for two accessory structures;
- 10. To permit a washroom to be included in the cabana creating a habitable space, whereas the by-law does not permit an accessory structure to be used for human habitation.