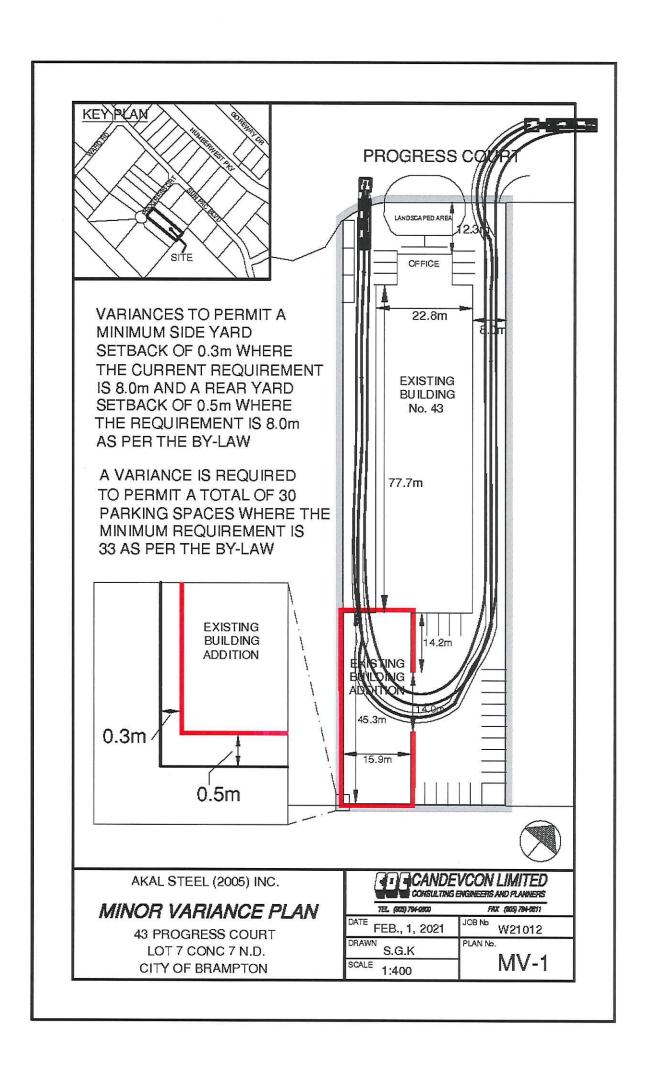

# 9.2. A-2021-0016

# 2660602 ONTARIO INC.

43 PROGRESS COURT

PT.BLOCK 1, PLAN M-863, PT.1, PLAN 43R-16312, WARD 8

The applicant is requesting the following variance(s):

- 1. To permit an interior side yard setback of 0.3m (0.98 ft.) to an existing addition whereas the by-law requires a minimum side yard setback of 8.0m (26.24 ft.);
- 2. To permit a rear yard setback of 0.5m (1.64 ft.) to an existing addition whereas the by-law requires a minimum rear yard setback of 8.0m (26.24 ft.);
- 3. To provide 30 parking spaces on site whereas the by-law requires a minimum of 33 parking spaces.