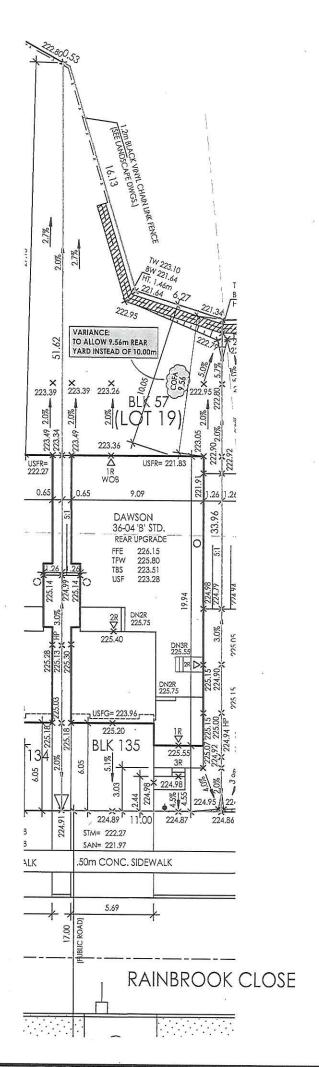

#### BROOKVALLEY DEVELOPMENTS BRAMPTON INC.

47 RAINBROOK CLOSE

PART OF BLOCK 57, PLAN 43M-1745, PART OF BLOCK 135, PLAN 43M-1182, WARD 10

The applicant is requesting the following variance(s) associated with a proposed single detached dwelling:

1. To permit a rear yard setback of 9.56m (31.37 ft.) whereas the by-law requires a minimum rear yard setback of 10.0m (32.80 ft.).