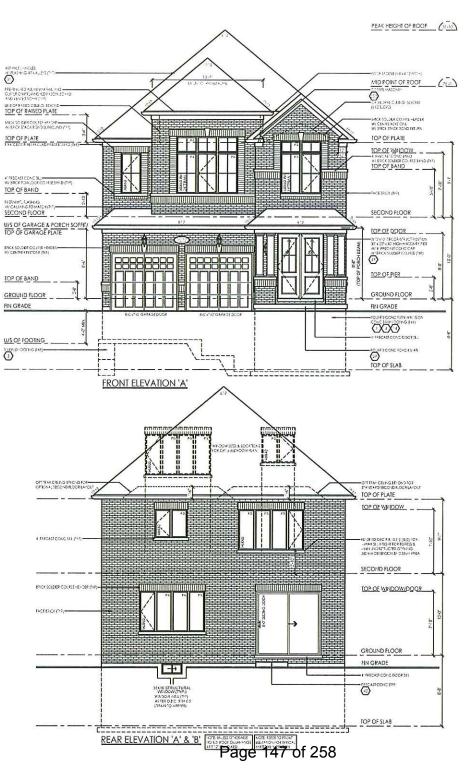

# Site Plan

# Compliance Permit for Basement & Walkout

Site Statistics All Units in Metric

### Scope of Work

Compliance Permit for an existing finished basement for personal use & below grade entrance

# Existing Dwelling ■ More than 5 year old □ Less than 5 year old

| Lot A                    |        | Gross Floor Area Calculati | on     |
|--------------------------|--------|----------------------------|--------|
| Lot Depth                | 31.70  | Ground Floor GFA           | 86.72  |
| Lot Area                 | 300.17 | Second Floor GFA           | 102.2  |
| Zone                     | R3E    | Total GFA                  | 188.92 |
| Lot Coverage             |        | Finished Basement Area     | 62,85  |
| Dwelling Area            | 107.21 |                            |        |
| Ex. Front Porch & Stairs | 5.6    |                            |        |
| Ex. Concrete Walkout     | 267    |                            |        |
| Total                    | 115.48 |                            |        |
| Total Coverage           | 38.47% |                            |        |

permitguys 80 Clementine Dr. Unit 15 Brampton ON L6Y 5R5 Tel: 416 479 9556

Site Plan 119 Olivia Marie Rd

Brampton, ON 119 OUVIA MARIE RD - COFA

Under the authority of the Emergency Management and Civil Protection Act and the Municipal Act, 2001, City Council approved Committee Meetings to be held electronically during the COVID-19 Emergency