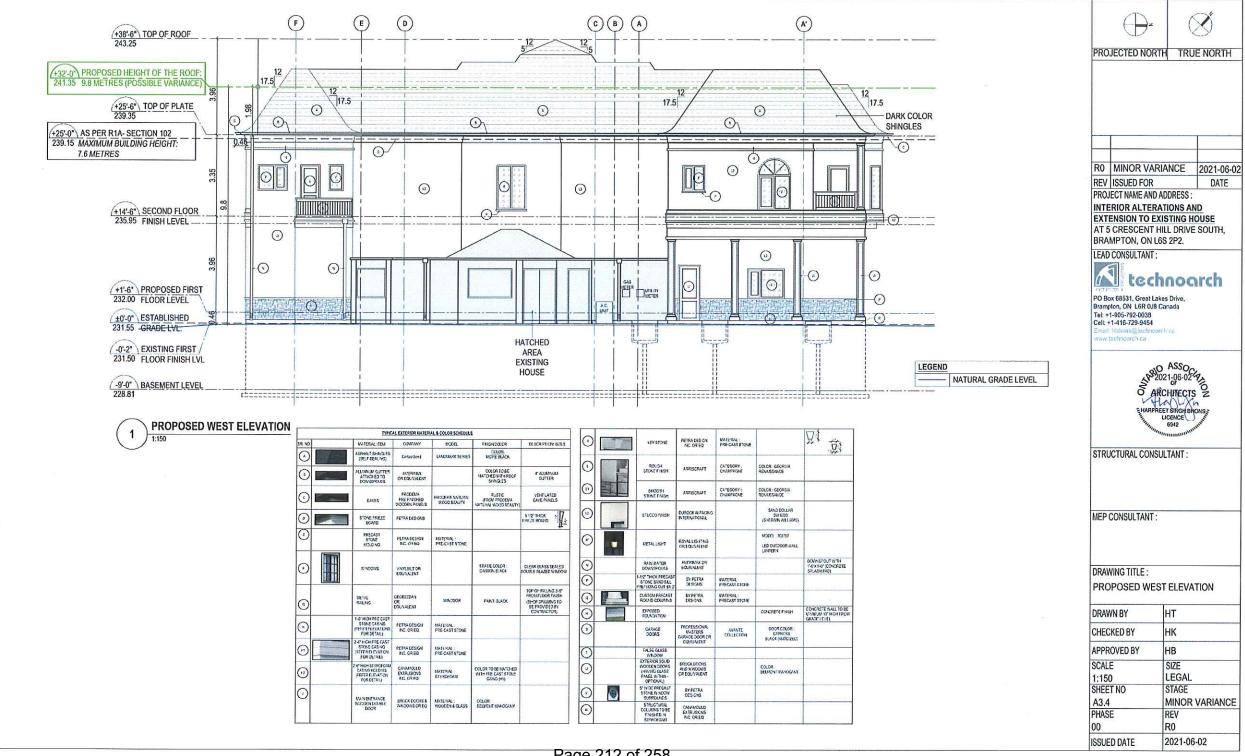

#### 8.14. A-2021-0126

# PARAMJIT GILL

5 CRESCENT HILL DRIVE SOUTH

LOT 1, CONC.4 EHS, WARD 7

The applicant is requesting the following variance(s):

- 1. To permit a front yard setback of 13.8m (45.41 ft.) whereas the by-law requires a minimum front yard setback of 15m (49.21 ft.);
- 2. To permit a dwelling height of 9.8m (32.15 ft.) whereas the by-law permits a maximum dwelling height of 7.6m (24.93 ft.).