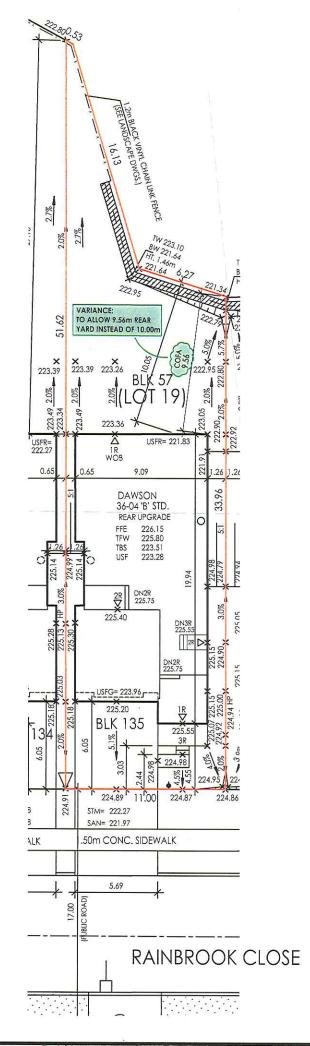

#### BROOKVALLEY DEVELOPMENTS BRAMPTON INC.

47 RAINBROOK CLOSE

PART OF BLOCK 57, PLAN 43M-1745, PART OF BLOCK 135, PLAN 43M-1182, WARD 10

The applicant is requesting the following variance(s) associated with a proposed single detached dwelling:

1. To permit a rear yard setback of 9.56m (31.37 ft.) whereas the by-law requires a minimum rear yard setback of 10.0m (32.80 ft.).