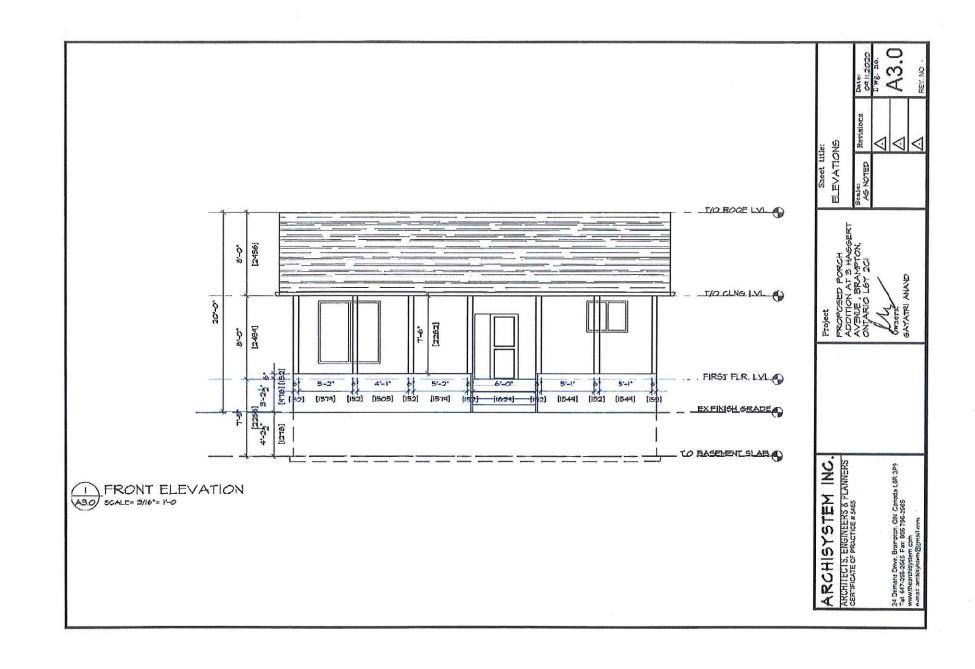

# **GAYATRI ANAND**

3 HAGGERT AVENUE SOUTH

PART OF LOT 10, PLAN 429, WARD 3

The applicant is requesting the following variances(s):

- 1. To permit a front yard setback of 3.08m (10.10 ft.) to a proposed single storey porch addition whereas the by-law requires a minimum front yard setback of 6.0m (19.68 ft.);
- 2. To permit lot coverage of 31.32% whereas the by-law permits a maximum lot coverage of 30%;
- 3. To permit an interior side yard setback of 0.65m (2.13 ft.) to an existing shed located within a required interior side yard whereas the by-law requires a minimum interior side yard setback of 1.2m (3.94 ft.).