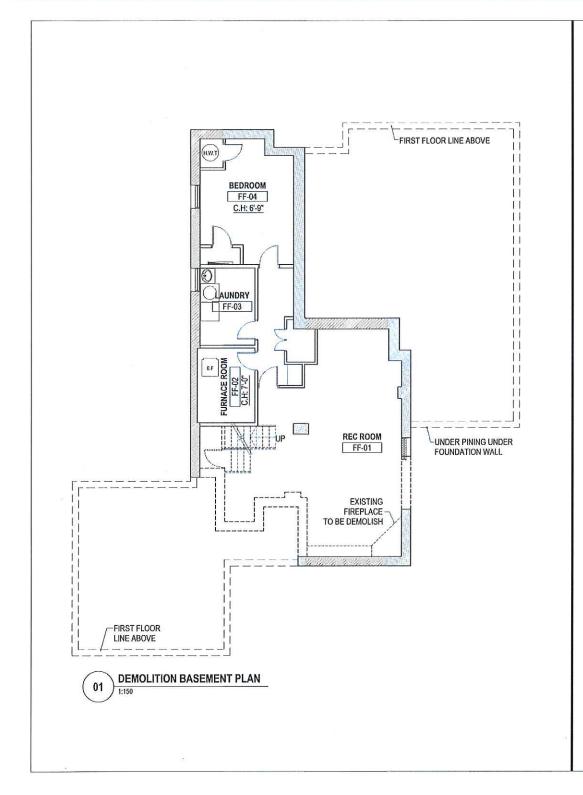

#### 8.14. A-2021-0126

# PARAMJIT GILL

5 CRESCENT HILL DRIVE SOUTH

LOT 1, CONC.4 EHS, WARD 7

The applicant is requesting the following variance(s):

- 1. To permit a front yard setback of 13.8m (45.41 ft.) whereas the by-law requires a minimum front yard setback of 15m (49.21 ft.);
- 2. To permit a dwelling height of 9.8m (32.15 ft.) whereas the by-law permits a maximum dwelling height of 7.6m (24.93 ft.).