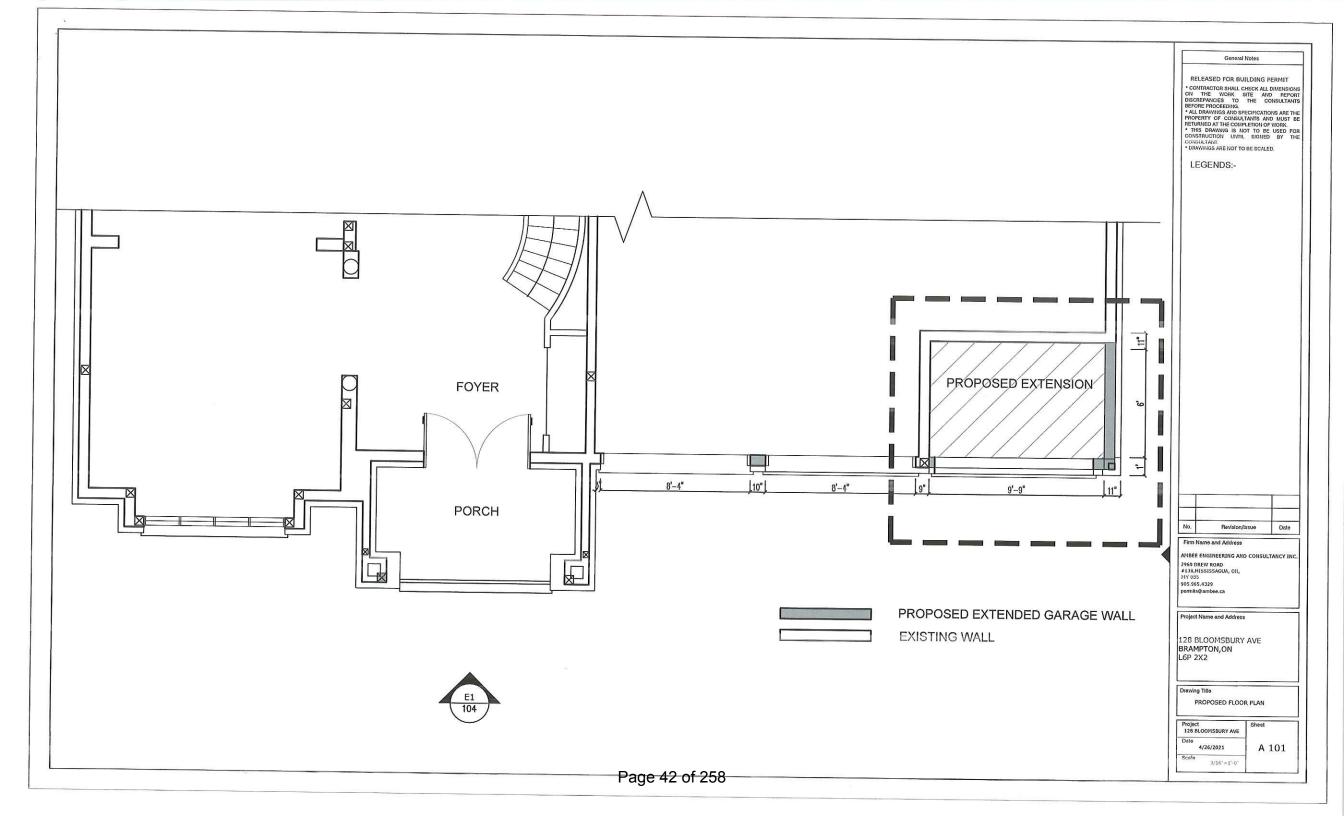

# **HAIMRAJEE LAKERAM**

128 BLOOMSBURY AVENUE

LOT 30, PLAN 43M-1738, WARD 10

The applicant is requesting the following variances(s):

- 1. To permit a setback of 4.77m (15.65 ft.) to the door of a proposed garage extension whereas the by-law requires a minimum setback of 6m (19.68 ft.) to the front of the garage door;
- 2. To permit an existing driveway width of 12.1m (39.70 ft.) whereas the by-law permits a maximum driveway width of 9.14m (30 ft.).