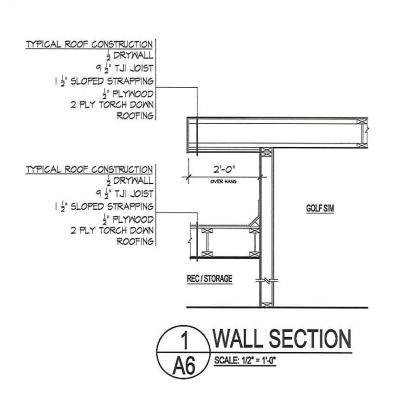

# Site Plan

# Compliance Permit for Basement & Walkout

Site Statistics All Units in Metric

### Scope of Work

Compliance Permit for an existing finished basement for personal use & below grade entrance

# Existing Dwelling ■ More than 5 year old □ Less than 5 year old

| Lot A                    |        | Gross Floor Area Calculati | on     |
|--------------------------|--------|----------------------------|--------|
| Lot Depth                | 31.70  | Ground Floor GFA           | 86.72  |
| Lot Area                 | 300.17 | Second Floor GFA           | 102.2  |
| Zone                     | R3E    | Total GFA                  | 188.92 |
| Lot Coverage             |        | Finished Basement Area     | 62,85  |
| Dwelling Area            | 107.21 |                            |        |
| Ex. Front Porch & Stairs | 5.6    |                            |        |
| Ex. Concrete Walkout     | 267    |                            |        |
| Total                    | 115.48 |                            |        |
| Total Coverage           | 38.47% |                            |        |

permitguys 80 Clementine Dr. Unit 15 Brampton ON L6Y 5R5 Tel: 416 479 9556

Site Plan 119 Olivia Marie Rd

Brampton, ON 119 OUVIA MARIE RD - COFA

Under the authority of the Emergency Management and Civil Protection Act and the Municipal Act, 2001, City Council approved Committee Meetings to be held electronically during the COVID-19 Emergency