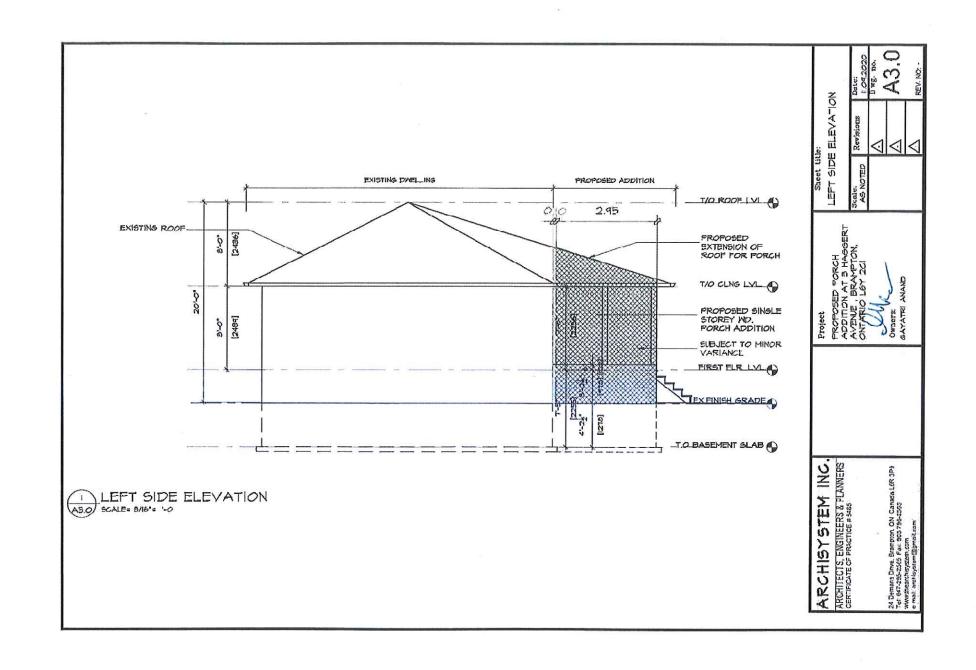

# **GAYATRI ANAND**

3 HAGGERT AVENUE SOUTH

PART OF LOT 10, PLAN 429, WARD 3

The applicant is requesting the following variances(s):

- 1. To permit a front yard setback of 3.08m (10.10 ft.) to a proposed single storey porch addition whereas the by-law requires a minimum front yard setback of 6.0m (19.68 ft.);
- 2. To permit lot coverage of 31.32% whereas the by-law permits a maximum lot coverage of 30%;
- 3. To permit an interior side yard setback of 0.65m (2.13 ft.) to an existing shed located within a required interior side yard whereas the by-law requires a minimum interior side yard setback of 1.2m (3.94 ft.).