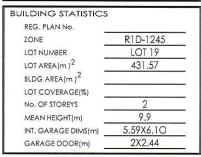

#### BROOKVALLEY DEVELOPMENTS BRAMPTON INC.

47 RAINBROOK CLOSE

PART OF BLOCK 57, PLAN 43M-1745, PART OF BLOCK 135, PLAN 43M-1182, WARD 10

The applicant is requesting the following variance(s) associated with a proposed single detached dwelling:

1. To permit a rear yard setback of 9.56m (31.37 ft.) whereas the by-law requires a minimum rear yard setback of 10.0m (32.80 ft.).