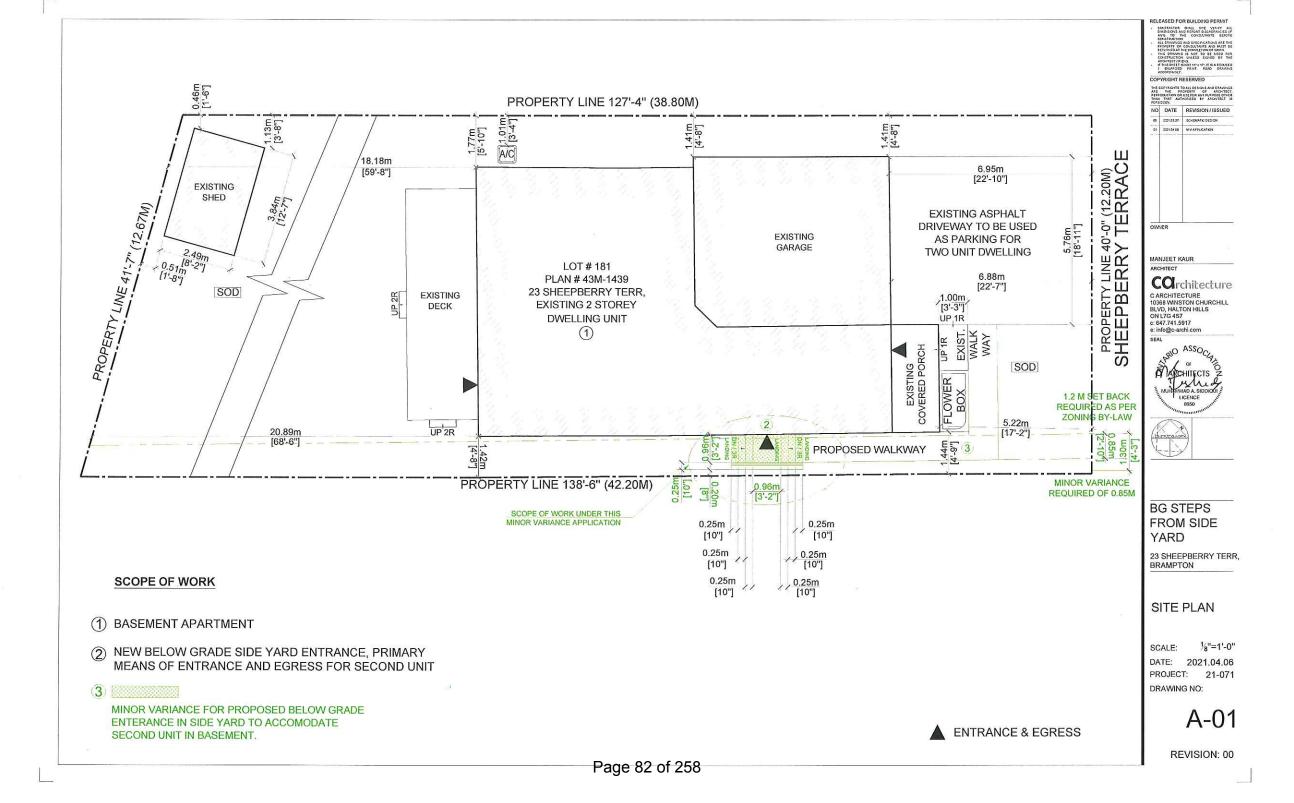

# MANJEET KAUR

SHEEPBERRY TERRACE

LOT 181, PLAN 43M-1439, WARD 6

The applicant is requesting the following variances(s):

- 1. To permit a below grade entrance in the interior side yard having as setback of 0.25m to the side lot line and where a continuous side yard width of not less than 1.2m (3.94 ft.) is provided on the opposite side of the dwelling, whereas the by-law permits a below grade entrance in the interior side yard provided that a continuous side yard width of not less than 1.2m (3.94 ft.) is provided on the opposite side of the dwelling and a minimum setback of 3.0m (9.84 ft.) to the below grade stairway is maintained;
- 2. To permit an existing accessory structure (shed) having a setback of 0.46m (1.51 ft.) to the side lot line and 0.51m (1.67 ft.) to a rear lot line whereas the by-law requires a minimum setback of 0.6m (1.97 ft.) to the nearest lot line.