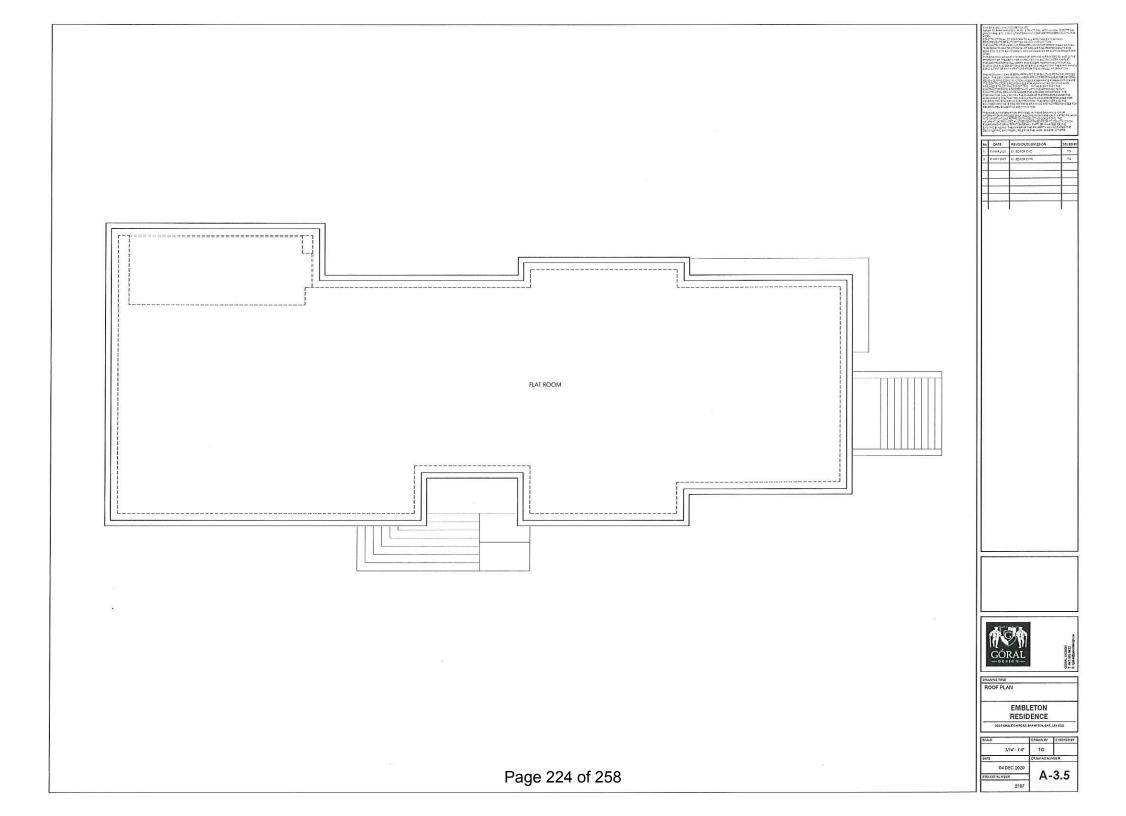

# MICHAEL PINHEIRO & MARIA PINHEIRO

2207 EMBLETON DRIVE

LOT 5, CONC.5 WHS, WARD 6

The applicants are requesting the following variance(s):

1. To permit a front yard setback of 4.9m (16.08 ft.) whereas the by-law requires a minimum front yard setback of 12m (39.37 ft.).