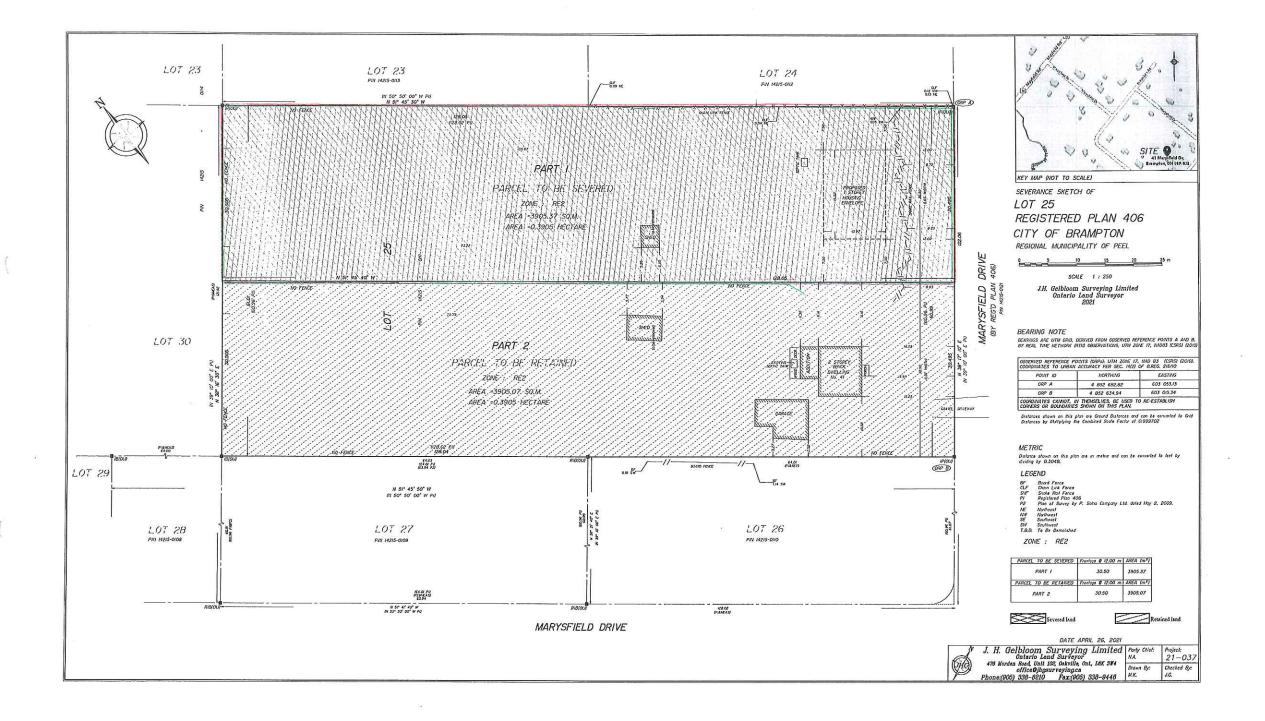

VINOD MAHESAN, VIPIN MAHESAN, GEETANJALI MAHESAN AND MANSI RASTOGI

41 MARYSFIELD DRIVE

LOT 25, PLAN 406, WARD 10

The purpose of the application is to request consent to sever a parcel of land currently having a total area of approximately 0.78 hectares (1.93 acres). The proposed severed lot has a frontage of approximately 30.495 metres (100.05 feet), a depth of approximately 128.05 metres (420.11 feet) and an area of approximately 0.3905 hectares (0.96 acres). The effect of the application is to create a new residential lot to facilitate the future development of a single detached dwelling.

#### Purpose and Effect

The purpose of the application is to request consent to sever a parcel of land currently having a total area of approximately 0.78 hectares (1.93 acres). The proposed severed lot has a frontage of approximately 30.495 metres (100.05 feet), a depth of approximately 128.05 metres (420.11 feet) and an area of approximately 0.3905 hectares (0.96 acres). The effect of the application is to create a new residential lot to facilitate the future development of a single detached dwelling.

#### Location of Land:

Municipal Address: 41 Marysfield Drive

Former Township: Toronto Gore

Legal Description: Lot 25, Plan 406

| 1. (a)   | Name of              | Owner/Applicant        | Vinod Ma       | ahesan, Vir   | oin Mahesan, Geetar                |                | lansi Rastogi |
|----------|----------------------|------------------------|----------------|---------------|------------------------------------|----------------|---------------|
|          | Address              | 41 Marysfield Drive    | , Brampton, Ol | N - L6P 0J2   | (print given and family na         | mes in full)   |               |
|          | Phone #              | 416-833-3721           |                | -             | Fax #                              |                |               |
|          | Email                | vinmahesan@gmail.c     | om             |               |                                    |                |               |
| (b)      | Name of              | Authorized Agent       | Vinod Mahe     | san           |                                    |                |               |
|          | Address              | 3 St Patricks Rd, B    | rampton, ON -  | L6P 0C3       |                                    | ж              |               |
|          | Phone #              | 416-833-3721           |                | -             | Fax #                              |                |               |
|          | Email                | vinmahesan@gmail.c     | om             |               |                                    |                |               |
| 2.<br>3. | addition,<br>Specify | an easement, a cha     | ot             | r a correctio | tion, such as transfer n of title. | >              |               |
| 4.       | Descripti            | on of the subject la   | nd ("subject l | and" means    | the land to be severed             | and retained): |               |
|          | a) Name o            | of Street Marysfie     | d Drive        |               |                                    | Number 41      |               |
|          | b) Conces            | sion No.               |                |               |                                    | Lot(s)         |               |
|          | c) Register          | red Plan No. 406       |                |               |                                    | Lot(s) 25      |               |
|          | d) Referen           | ce Plan No.            |                |               |                                    | Lot(s)         |               |
|          | e) Assessn           | nent Roll No. 1012 000 | 3 17200 0000   |               | Geographic or Form                 | er Township    |               |
| 5.       | Are there            | any easements or i     | estrictive cov | enants affec  | ting the subject land?             |                |               |
|          | Yes<br>Specify:      |                        | No             | V             |                                    |                |               |

6.

7.

| Descrip          | tion of severed land: (in metric units)                                           |                         |                                       |   |
|------------------|-----------------------------------------------------------------------------------|-------------------------|---------------------------------------|---|
| a)               | Frontage 30.495m Dept                                                             | 128.05m                 | <b>Area</b> 0.3905ha                  | _ |
| b)               | Existing Use Residential                                                          | Proposed Us             | se Residential                        |   |
| c)               | Number and use of buildings and struct                                            | ures (both existing and | proposed) on the land to be severed:  |   |
|                  | (existing) Shed                                                                   | 19                      |                                       |   |
|                  | (proposed House with attached garage                                              |                         |                                       |   |
|                  |                                                                                   |                         |                                       |   |
| d)               | Access will be by:                                                                | Existing                | Proposed                              |   |
|                  | Provincial Highway                                                                |                         |                                       |   |
|                  | Municipal Road - Maintained all year                                              | <b>V</b>                | <b>V</b>                              |   |
|                  | Other Public Road                                                                 |                         |                                       |   |
|                  | Regional Road                                                                     |                         |                                       |   |
|                  | Seasonal Road                                                                     |                         |                                       |   |
|                  | Private Right of Way                                                              |                         |                                       |   |
| е)               | If access is by water only, what park approximate distance of these facilities to |                         |                                       | 9 |
| f)               | Water supply will be by:                                                          | Existing                | Proposed                              |   |
|                  | Publicly owned and operated water syste                                           | en 🗸                    | V                                     |   |
|                  | Lake or other body of water                                                       |                         |                                       |   |
|                  | Privately owned and operated individual or communal well                          |                         |                                       |   |
|                  | Other (specify):                                                                  |                         | :                                     |   |
| g)               | Sewage disposal will be by:                                                       | Existing                | Proposed                              |   |
|                  | Publicly owned and operated sanitary sewer system                                 |                         |                                       |   |
|                  | Privy                                                                             |                         |                                       |   |
| 10               | Privately owned and operated individual or communal septic system                 | V                       | ~                                     |   |
|                  | Other (specify):                                                                  |                         |                                       |   |
| 80 <u>18</u> 808 |                                                                                   |                         |                                       |   |
| Descrip          | tion of retained land: (in metric units)                                          |                         |                                       |   |
| a)               | Frontage 30.495m Dept                                                             | <b>h</b> 128.04m        | <b>Area</b> 0.3905ha                  | _ |
| b)               | Existing Use Residential                                                          | Proposed Us             | se Residential                        | _ |
| c)               | Number and use of buildings and struct.  (existing) House, garage, and shed       | ıres (both existing and | proposed) on the land to be retained: |   |
|                  | 20                                                                                |                         |                                       | _ |
|                  | (proposed House and garage                                                        |                         |                                       |   |