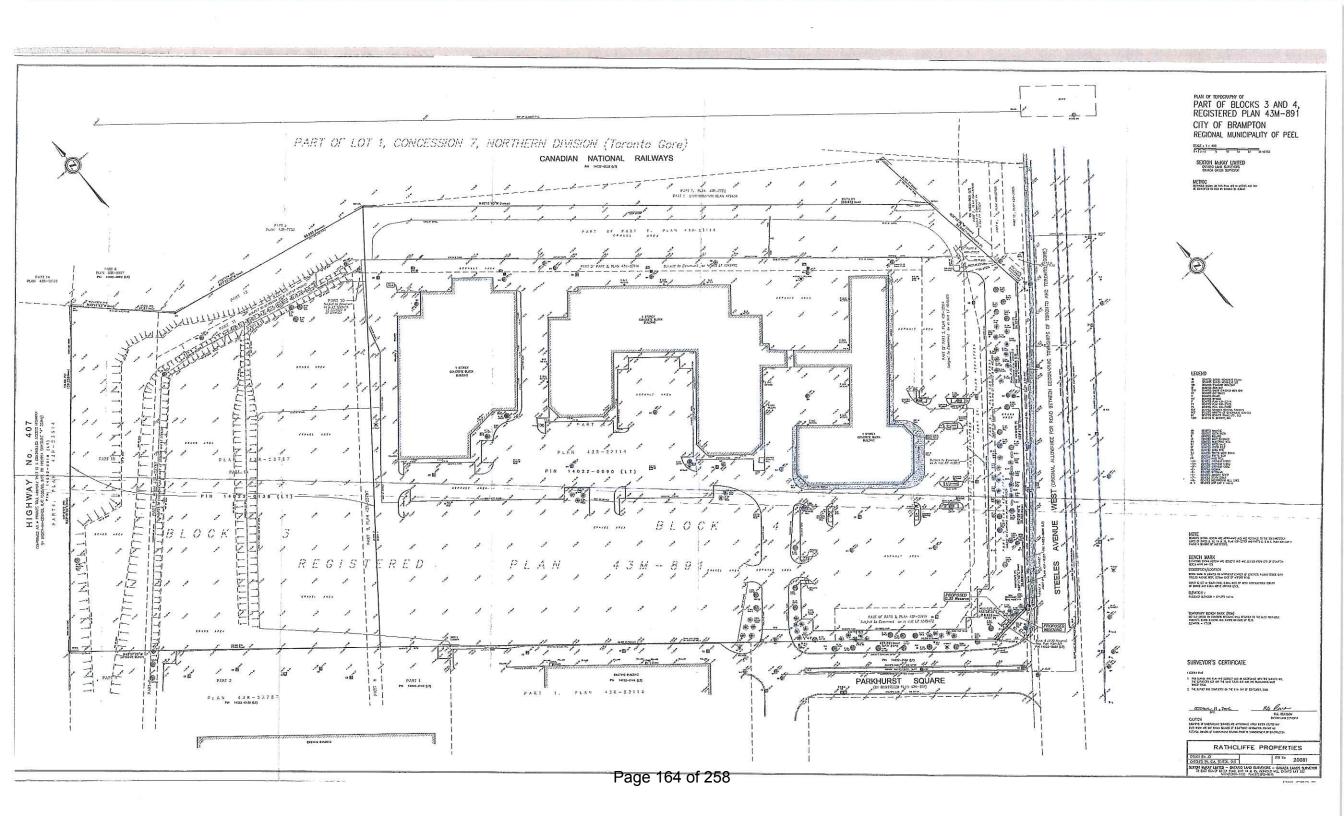

# RATHCLIFFE PROEPRTIES LIMITED

400 AND 420 PARKHURST SQUARE

PART OF LOT 1, CONCESSION 7 N. D., WARD 8

The applicant is requesting the following variance(s):

- To permit a rear yard setback of 8.62m to lands zoned Agricultural whereas the by-law requires a minimum rear yard setback of 13.7 metres to lands zoned Agricultural;
- 2. To permit a street line setback of 28.40m abutting Steeles Avenue whereas the by-law requires a 46m street line setback to Steeles Avenue;
- 3. To permit a street line setback of 4.53m abutting Parkhurst Square to a proposed hydro transformer whereas the by-law requires a 15m setback abutting Parkhurst Square;
- 4. To permit a lot coverage of 48% whereas the by-law permits a maximum lot coverage of 35%;
- 5. To permit an 8.21 metre wide landscape open space strip abutting Steeles Avenue, except approved driveway locations, whereas the by-law requires a minimum 15 metre wide landscaped open space strip, except at approved driveway locations;
- To permit outside storage of goods, materials or machinery whereas the bylaw does not permit outside storage of goods, materials or machinery.