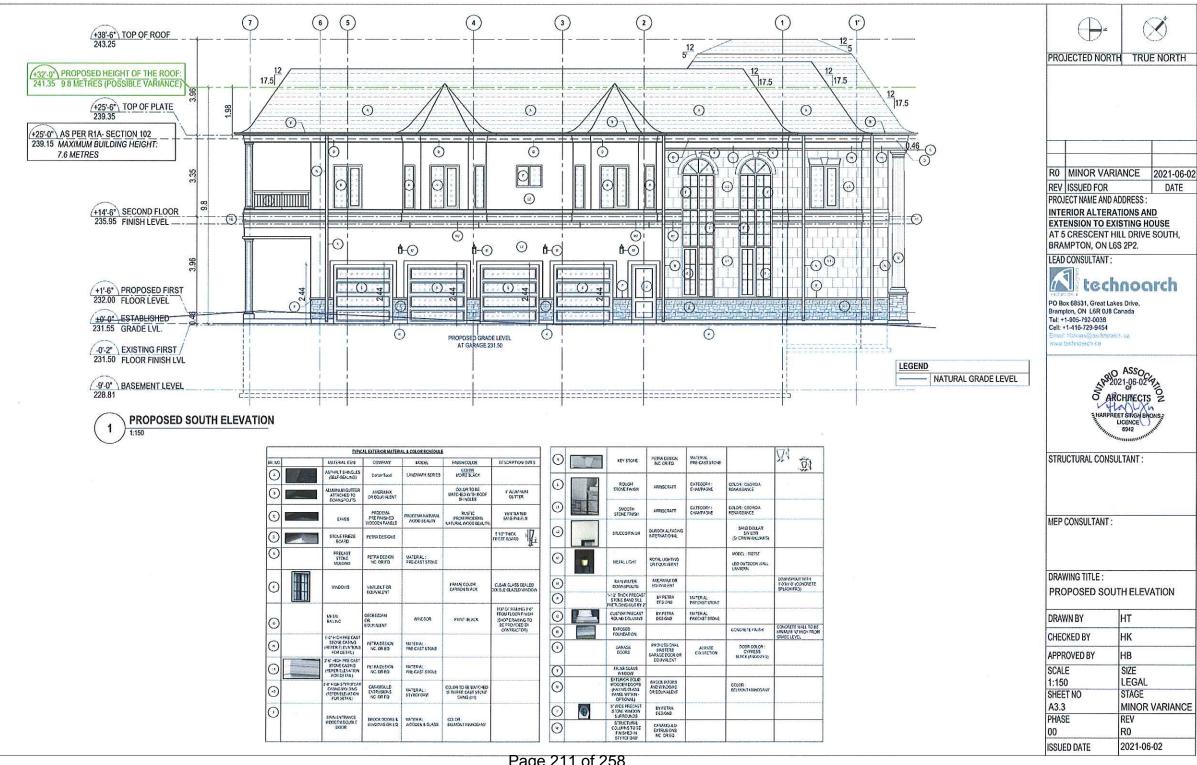

#### 8.14. A-2021-0126

# PARAMJIT GILL

5 CRESCENT HILL DRIVE SOUTH

LOT 1, CONC.4 EHS, WARD 7

The applicant is requesting the following variance(s):

- 1. To permit a front yard setback of 13.8m (45.41 ft.) whereas the by-law requires a minimum front yard setback of 15m (49.21 ft.);
- 2. To permit a dwelling height of 9.8m (32.15 ft.) whereas the by-law permits a maximum dwelling height of 7.6m (24.93 ft.).