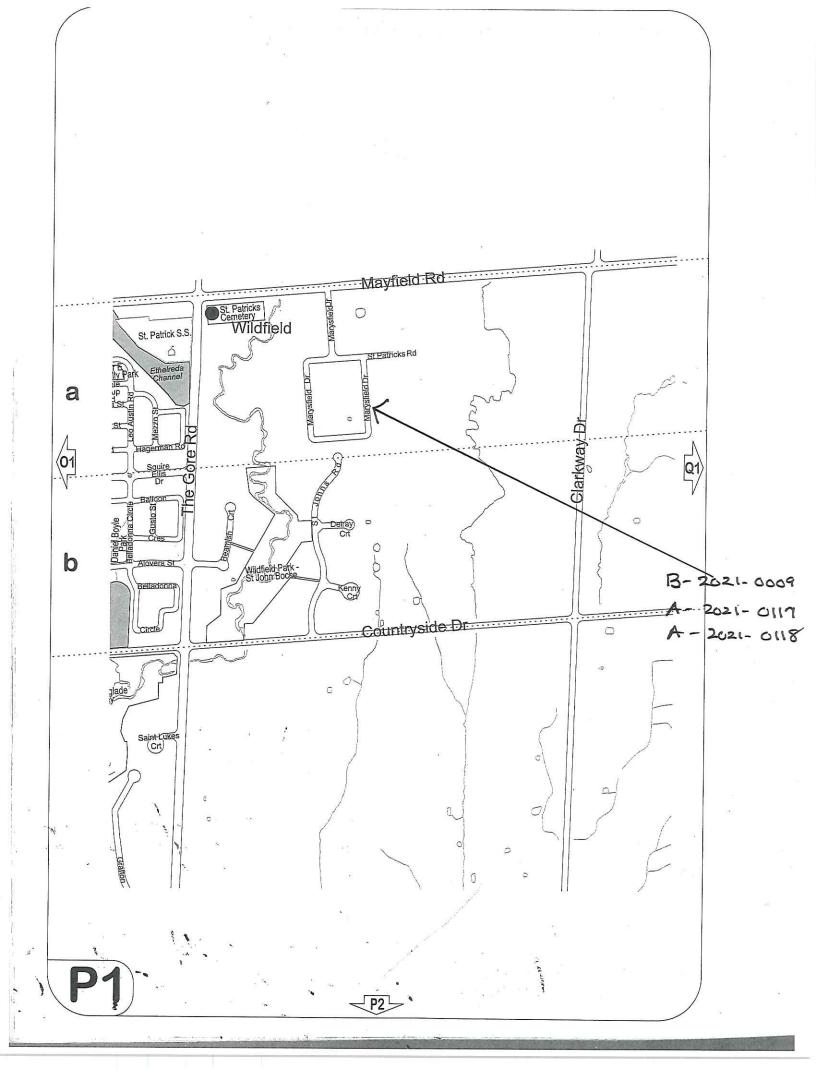

# **Committee of Adjustment**

APPLICATION # B-2021-0009

Ward # 10

#### NOTICE OF AN APPLICATION FOR CONSENT

An application for consent has been made by VINOD MAHESAN, VIPIN MAHESAN, GEETANJALI MAHESAN AND MANSI RASTOGI

#### Purpose and Effect

The purpose of the application is to request consent to sever a parcel of land currently having a total area of approximately 0.78 hectares (1.93 acres). The proposed severed lot has a frontage of approximately 30.495 metres (100.05 feet), a depth of approximately 128.05 metres (420.11 feet) and an area of approximately 0.3905 hectares (0.96 acres). The effect of the application is to create a new residential lot to facilitate the future development of a single detached dwelling.

#### Location of Land:

Municipal Address: 41 Marysfield Drive

Former Township: Toronto Gore

Legal Description: Lot 25, Plan 406