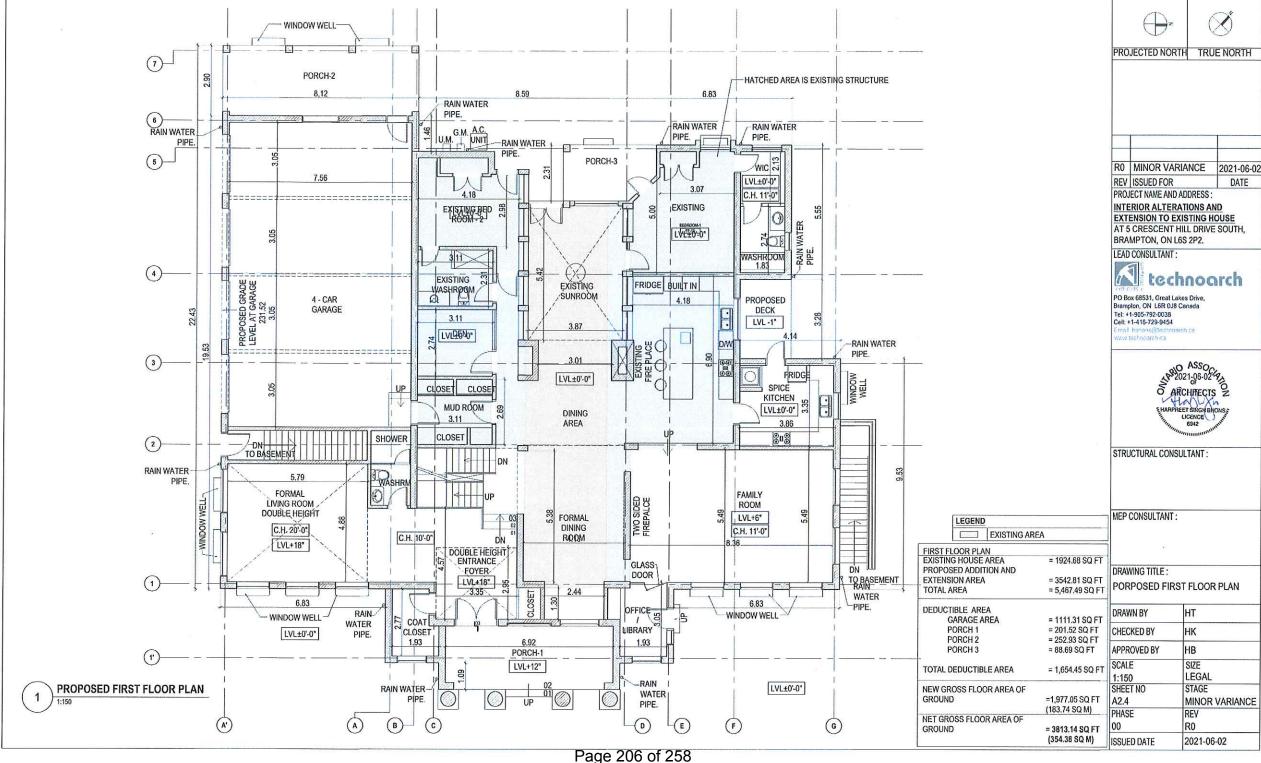

# PARAMJIT GILL

5 CRESCENT HILL DRIVE SOUTH

LOT 1, CONC.4 EHS, WARD 7

The applicant is requesting the following variance(s):

- 1. To permit a front yard setback of 13.8m (45.41 ft.) whereas the by-law requires a minimum front yard setback of 15m (49.21 ft.);
- 2. To permit a dwelling height of 9.8m (32.15 ft.) whereas the by-law permits a maximum dwelling height of 7.6m (24.93 ft.).