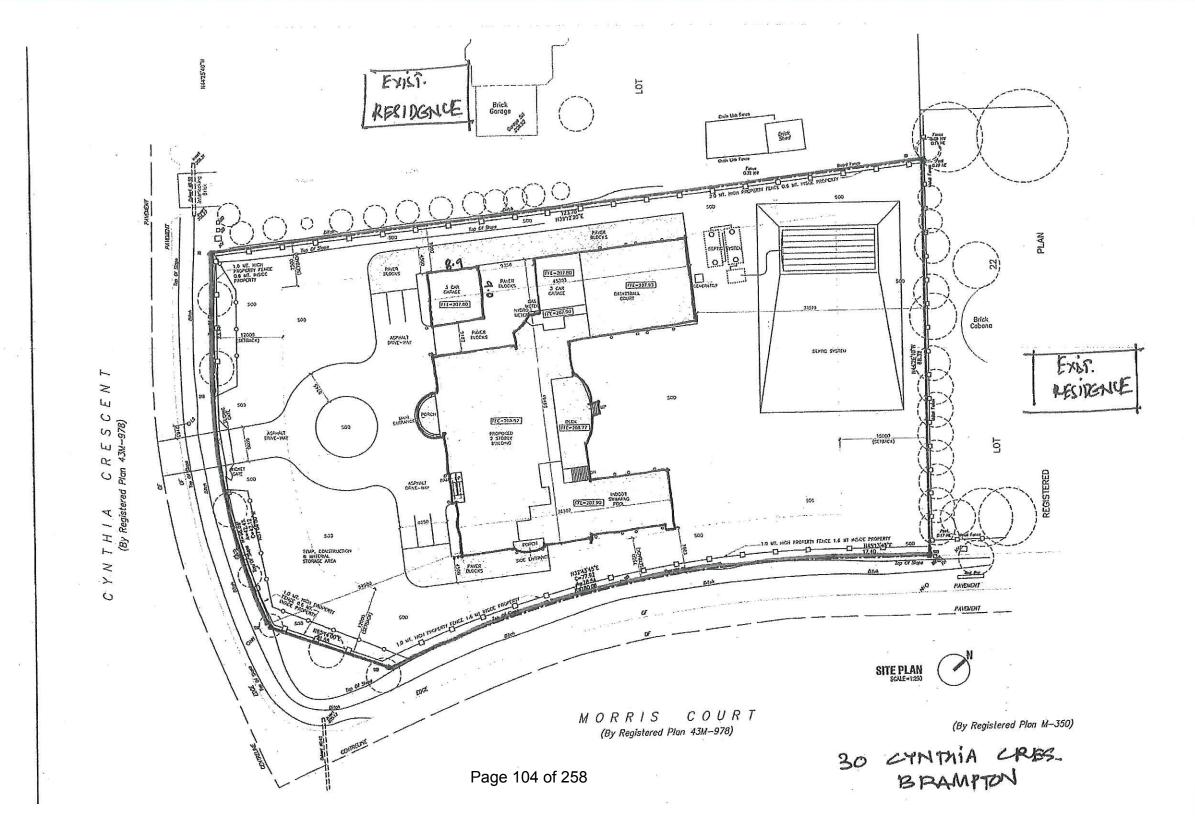

# **VARINDER DHILLON**

30 CYNTHIA CRESCENT

LOT 4, PLAN 43M-978, WARD 10

The applicants are requesting the following variance(s):

1. To permit a building height of 11.65m (38.22 ft.) whereas the by-law permits a maximum building height of 10.6m (34.78 ft.).