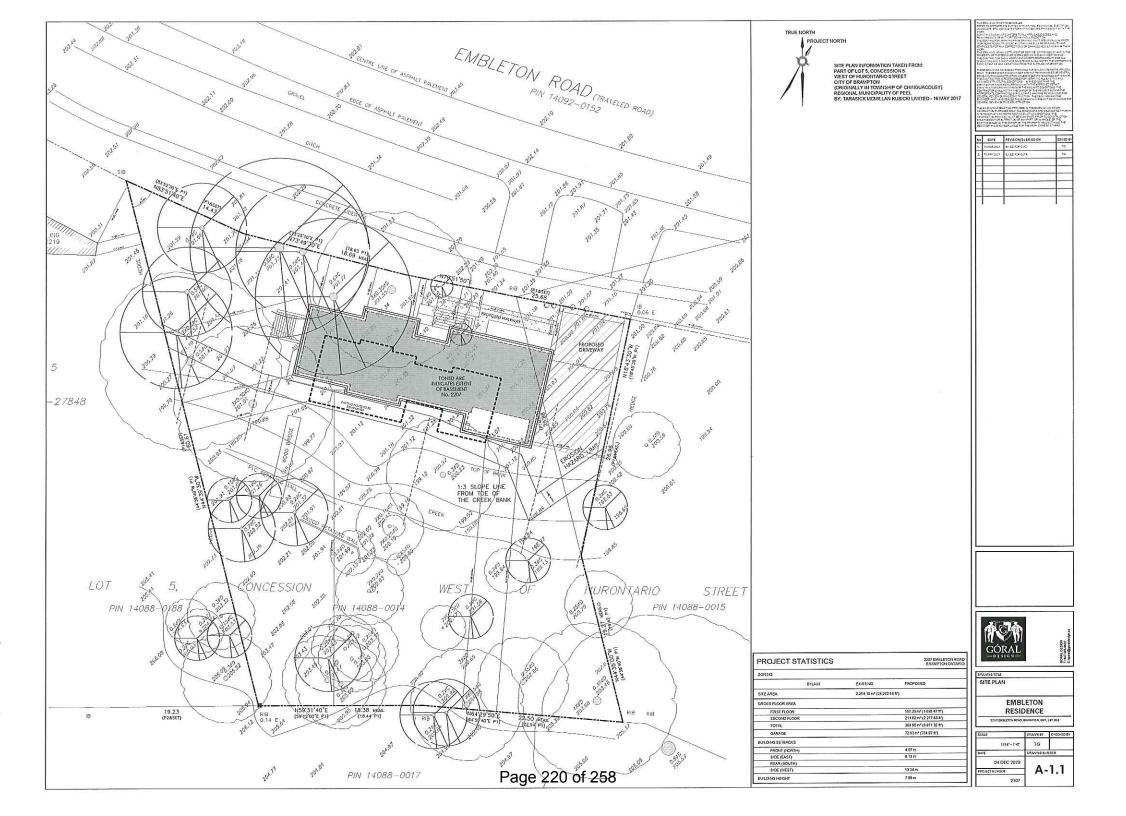

#### 8.15. A-2021-0127

# MICHAEL PINHEIRO & MARIA PINHEIRO

2207 EMBLETON DRIVE

LOT 5, CONC.5 WHS, WARD 6

The applicants are requesting the following variance(s):

1. To permit a front yard setback of 4.9m (16.08 ft.) whereas the by-law requires a minimum front yard setback of 12m (39.37 ft.).