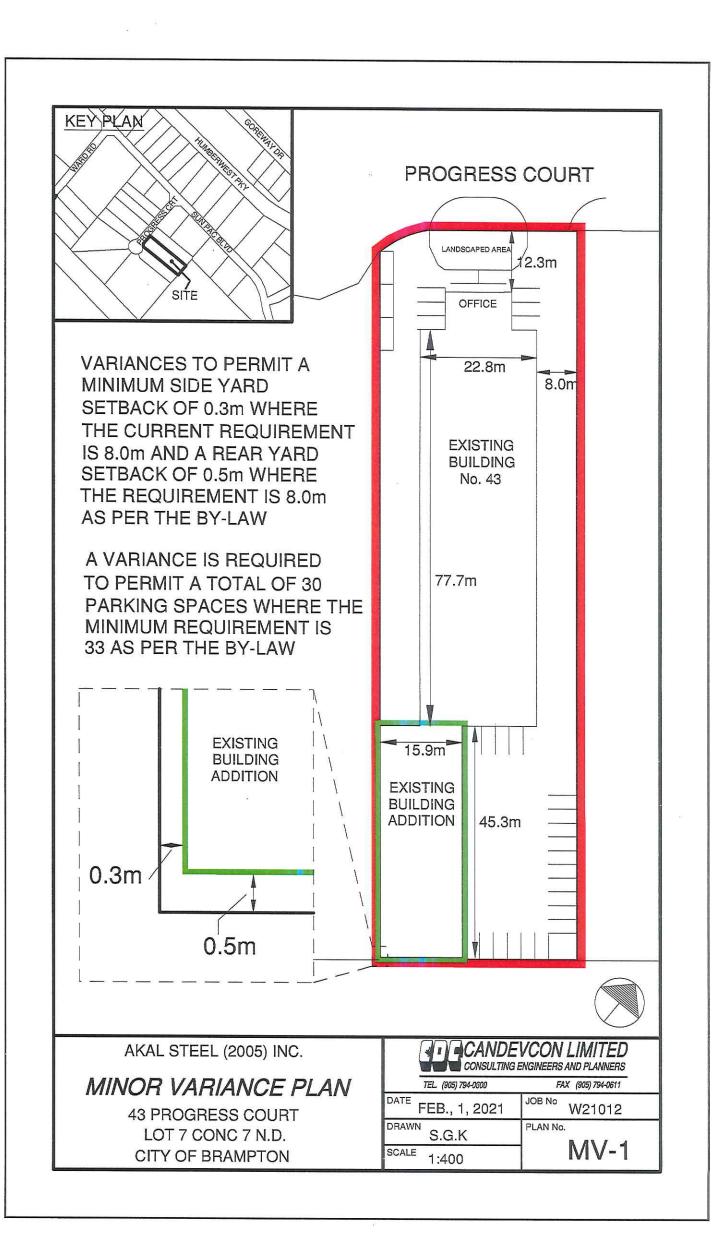

# 9.2. A-2021-0016

# 2660602 ONTARIO INC.

43 PROGRESS COURT

PT.BLOCK 1, PLAN M-863, PT.1, PLAN 43R-16312, WARD 8

The applicant is requesting the following variance(s):

- 1. To permit an interior side yard setback of 0.3m (0.98 ft.) to an existing addition whereas the by-law requires a minimum side yard setback of 8.0m (26.24 ft.);
- 2. To permit a rear yard setback of 0.5m (1.64 ft.) to an existing addition whereas the by-law requires a minimum rear yard setback of 8.0m (26.24 ft.);
- 3. To provide 30 parking spaces on site whereas the by-law requires a minimum of 33 parking spaces.