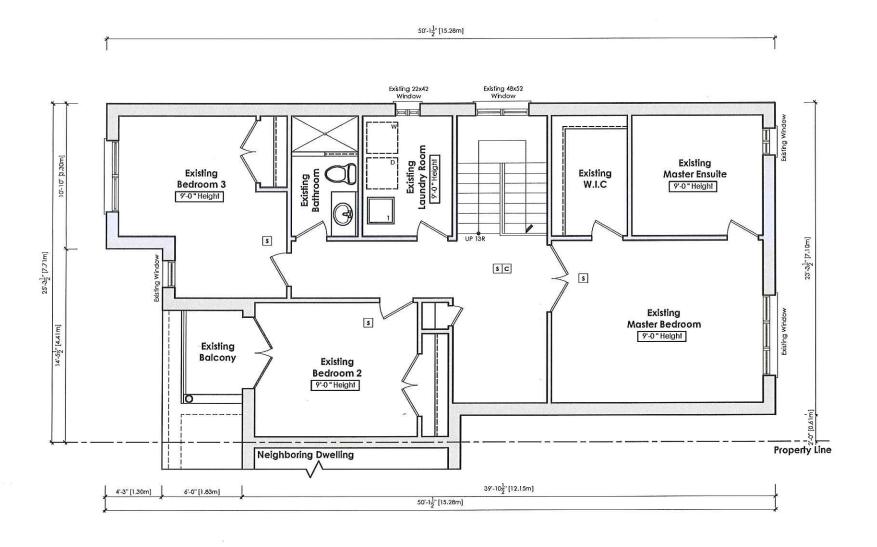

- To permit an exterior stairway leading to a below grade entrance in the required interior side yard whereas the by-law does not permit exterior stairways constructed below established grade in the required side yard;
- 2. To permit an interior side yard setback of 0.71m (2.33 ft.) to an exterior stairway leading to a below grade entrance whereas the by-law requires a minimum interior side yard setback of 1.2m (3.94 ft.).

# Site Plan

# Compliance Permit for Basement & Walkout

Site Statistics All Units in Metric

### Scope of Work

Compliance Permit for an existing finished basement for personal use & below grade entrance

# Existing Dwelling ■ More than 5 year old □ Less than 5 year old

| Lot A                    |        | Gross Floor Area Calculati | on     |
|--------------------------|--------|----------------------------|--------|
| Lot Depth                | 31.70  | Ground Floor GFA           | 86.72  |
| Lot Area                 | 300.17 | Second Floor GFA           | 102.2  |
| Zone                     | R3E    | Total GFA                  | 188.92 |
| Lot Coverage             |        | Finished Basement Area     | 62,85  |
| Dwelling Area            | 107.21 |                            |        |
| Ex. Front Porch & Stairs | 5.6    |                            |        |
| Ex. Concrete Walkout     | 267    |                            |        |
| Total                    | 115.48 |                            |        |
| Total Coverage           | 38.47% |                            |        |

permitguys 80 Clementine Dr. Unit 15 Brampton ON L6Y 5R5 Tel: 416 479 9556

Site Plan 119 Olivia Marie Rd

Brampton, ON 119 OUVIA MARIE RD - COFA

Under the authority of the Emergency Management and Civil Protection Act and the Municipal Act, 2001, City Council approved Committee Meetings to be held electronically during the COVID-19 Emergency