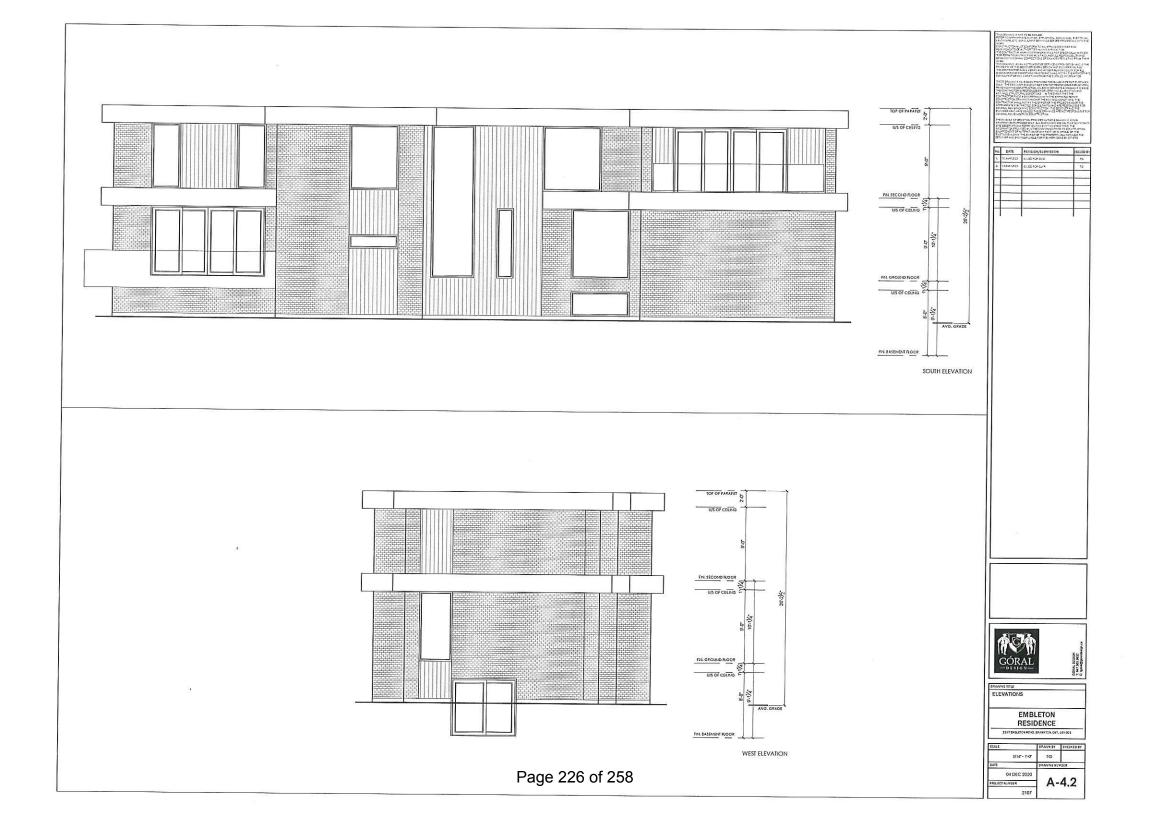

# MICHAEL PINHEIRO & MARIA PINHEIRO

2207 EMBLETON DRIVE

LOT 5, CONC.5 WHS, WARD 6

The applicants are requesting the following variance(s):

1. To permit a front yard setback of 4.9m (16.08 ft.) whereas the by-law requires a minimum front yard setback of 12m (39.37 ft.).