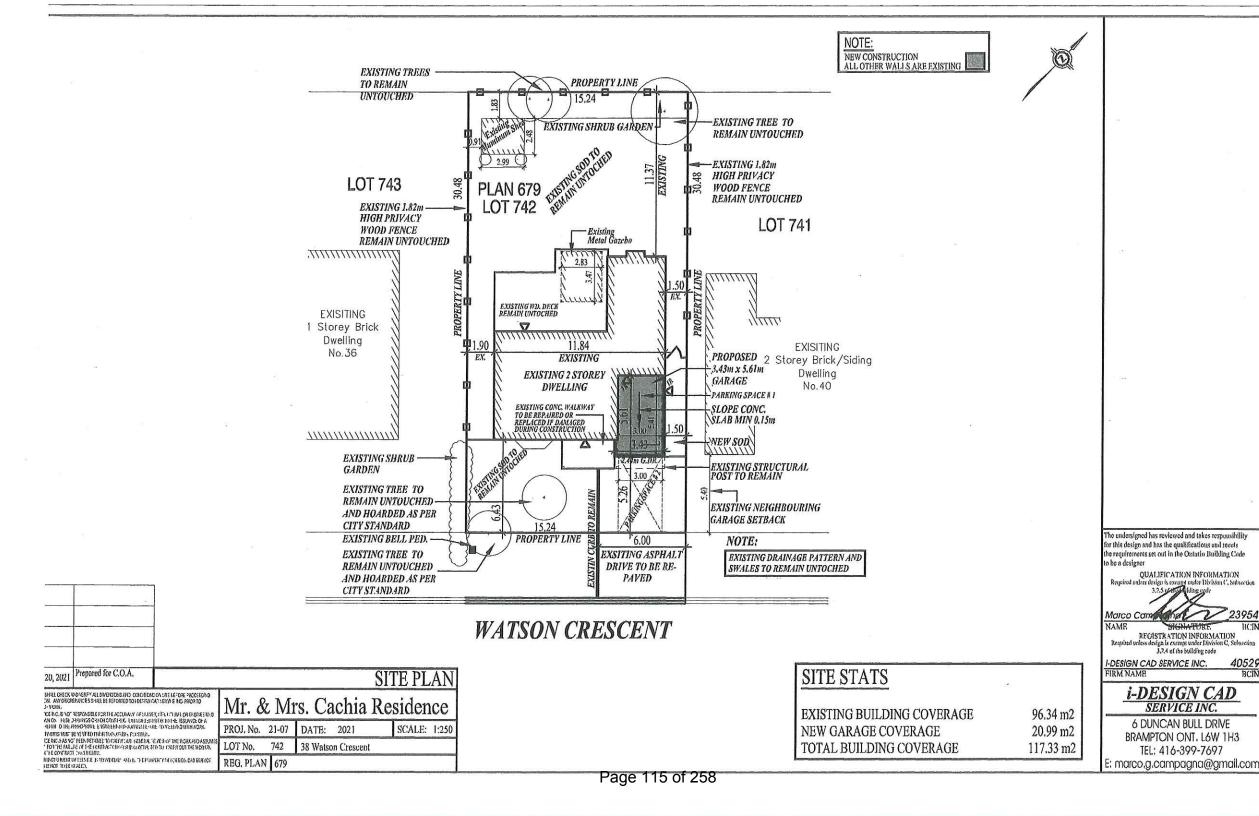

# 8.9. A-2021-0120

## MICHAEL CACHIA AND STEPHANIE CACHIA

38 WATSON CRESCENT

LOT 742, PLAN 679, WARD 3

The applicants are requesting the following variance(s):

- 1. To permit a setback of 5.26m (17.26 ft.) from a garage opening to the front lot line whereas the by-law requires a minimum setback of 6.0m (19.68 ft.);
- 2. To permit a parking space having a minimum depth of 5.26m (17.26 ft.) whereas the by-law requires a minimum depth of 5.4m (17.72 ft.).