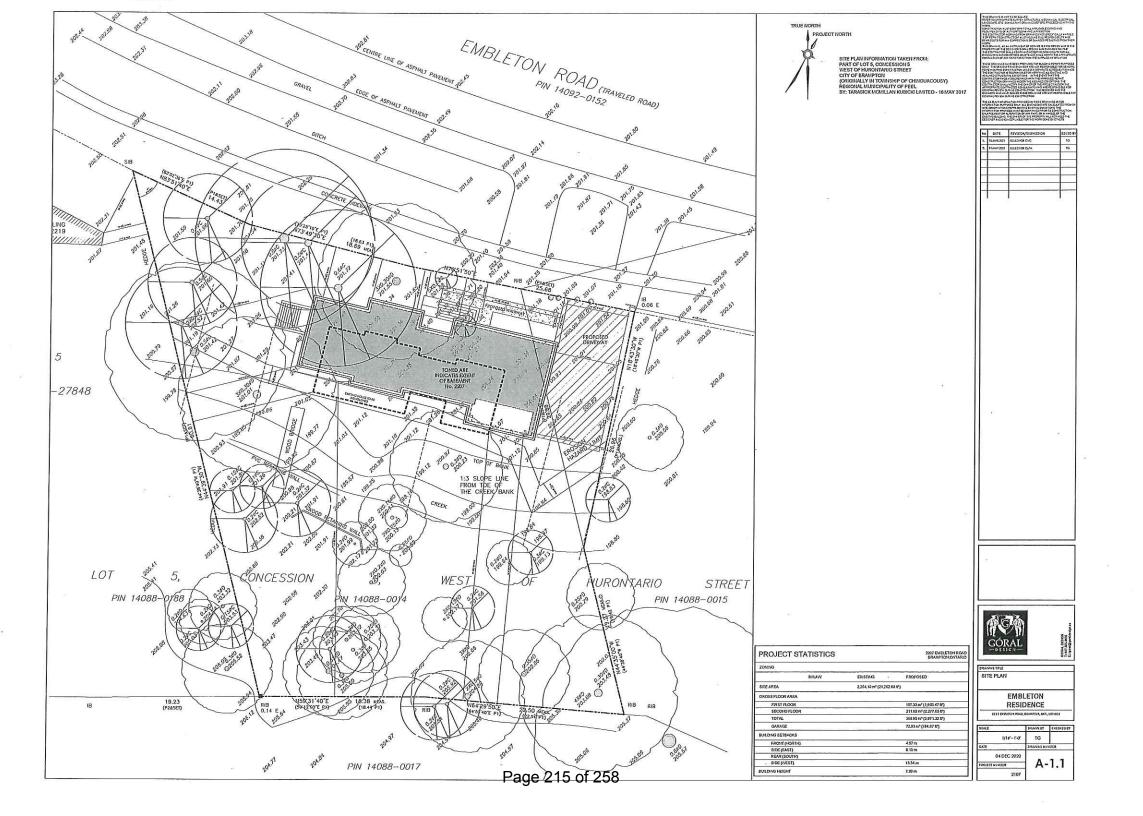

#### 8.15. A-2021-0127

# MICHAEL PINHEIRO & MARIA PINHEIRO

2207 EMBLETON DRIVE

LOT 5, CONC.5 WHS, WARD 6

The applicants are requesting the following variance(s):

1. To permit a front yard setback of 4.9m (16.08 ft.) whereas the by-law requires a minimum front yard setback of 12m (39.37 ft.).