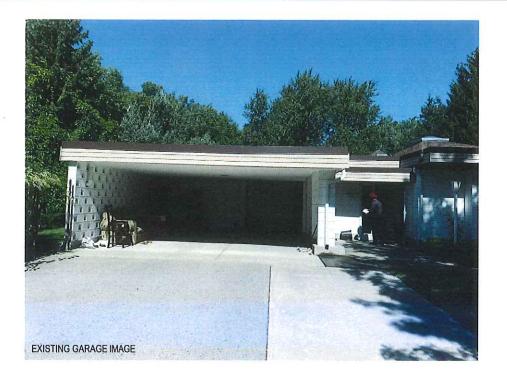

#### 8.14. A-2021-0126

# PARAMJIT GILL

5 CRESCENT HILL DRIVE SOUTH

LOT 1, CONC.4 EHS, WARD 7

The applicant is requesting the following variance(s):

- 1. To permit a front yard setback of 13.8m (45.41 ft.) whereas the by-law requires a minimum front yard setback of 15m (49.21 ft.);
- 2. To permit a dwelling height of 9.8m (32.15 ft.) whereas the by-law permits a maximum dwelling height of 7.6m (24.93 ft.).