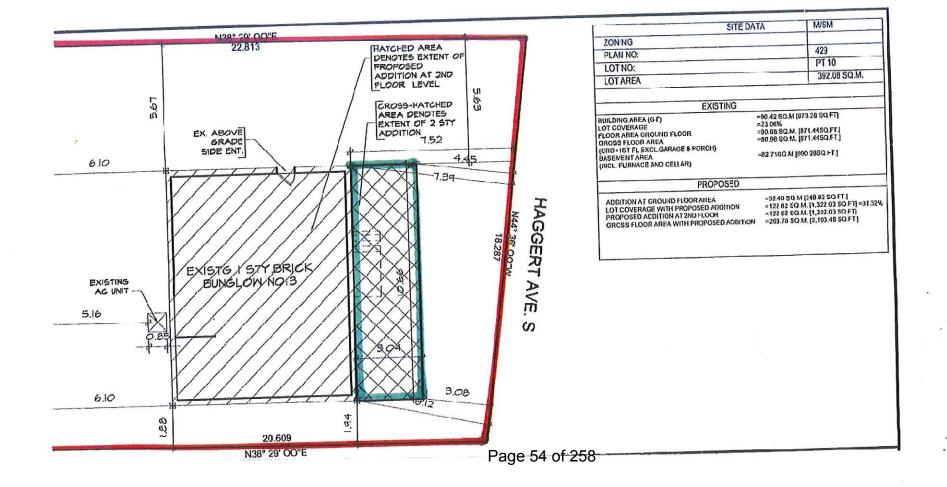

# **GAYATRI ANAND**

3 HAGGERT AVENUE SOUTH

PART OF LOT 10, PLAN 429, WARD 3

The applicant is requesting the following variances(s):

- 1. To permit a front yard setback of 3.08m (10.10 ft.) to a proposed single storey porch addition whereas the by-law requires a minimum front yard setback of 6.0m (19.68 ft.);
- 2. To permit lot coverage of 31.32% whereas the by-law permits a maximum lot coverage of 30%;
- 3. To permit an interior side yard setback of 0.65m (2.13 ft.) to an existing shed located within a required interior side yard whereas the by-law requires a minimum interior side yard setback of 1.2m (3.94 ft.).