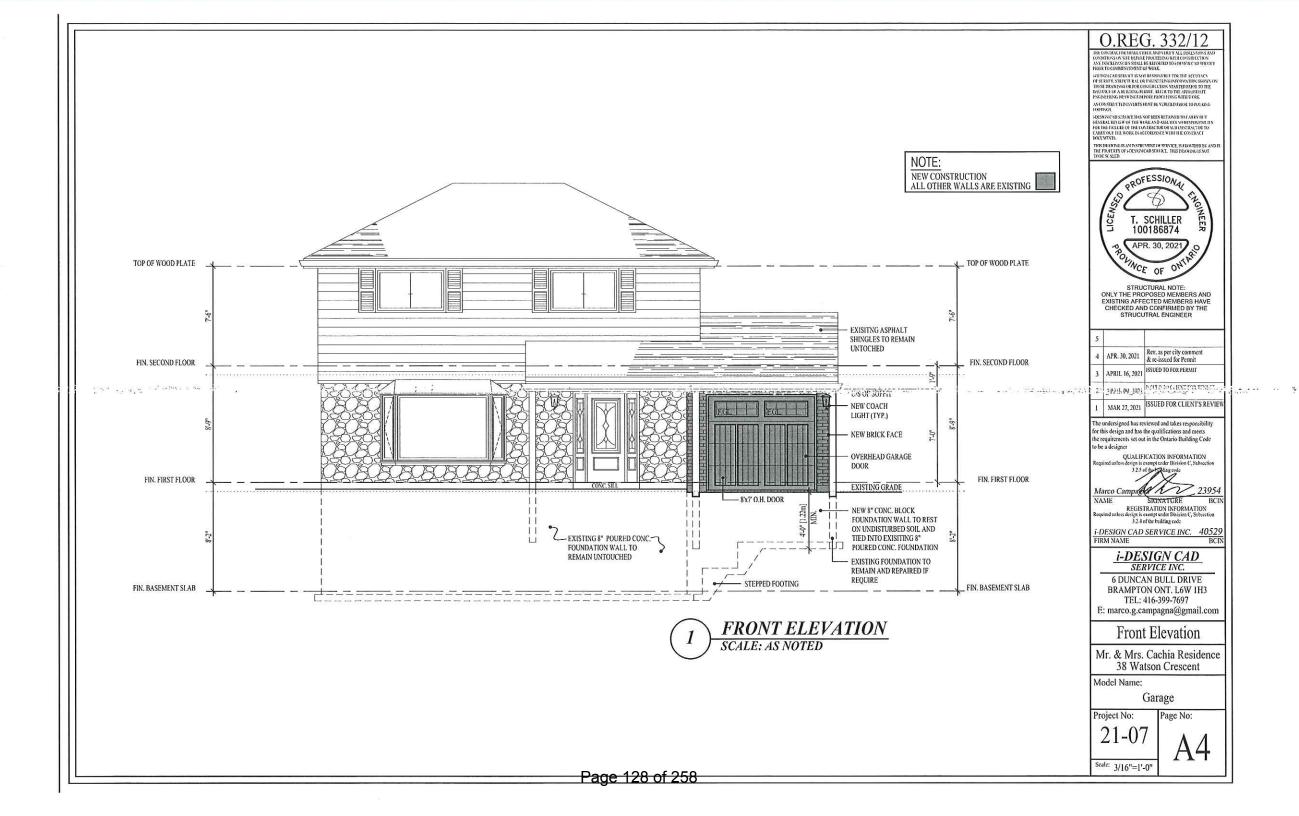

## MICHAEL CACHIA AND STEPHANIE CACHIA

38 WATSON CRESCENT

LOT 742, PLAN 679, WARD 3

The applicants are requesting the following variance(s):

- 1. To permit a setback of 5.26m (17.26 ft.) from a garage opening to the front lot line whereas the by-law requires a minimum setback of 6.0m (19.68 ft.);
- 2. To permit a parking space having a minimum depth of 5.26m (17.26 ft.) whereas the by-law requires a minimum depth of 5.4m (17.72 ft.).