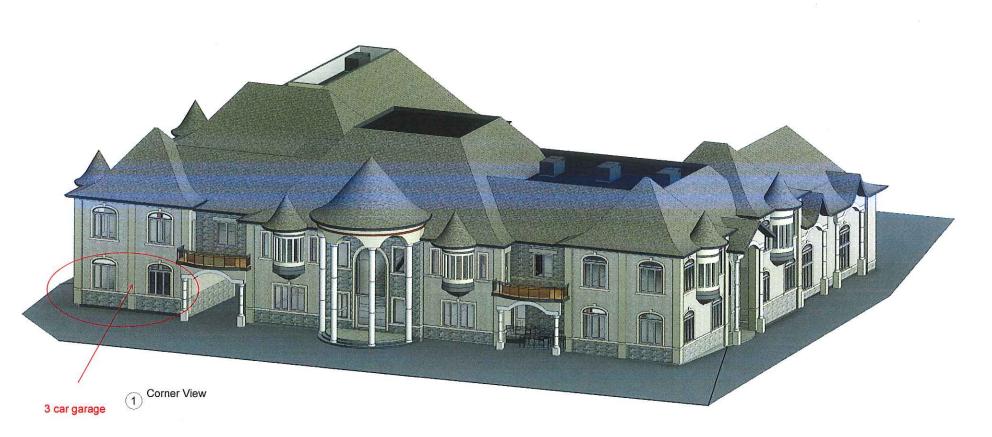

#### 8.8. A-2021-0119

# **VARINDER DHILLON**

30 CYNTHIA CRESCENT

LOT 4, PLAN 43M-978, WARD 10

The applicants are requesting the following variance(s):

1. To permit a building height of 11.65m (38.22 ft.) whereas the by-law permits a maximum building height of 10.6m (34.78 ft.).