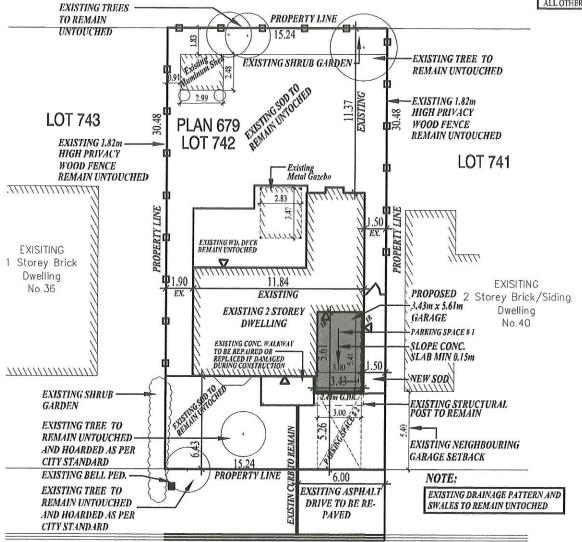

## MICHAEL CACHIA AND STEPHANIE CACHIA

38 WATSON CRESCENT

LOT 742, PLAN 679, WARD 3

The applicants are requesting the following variance(s):

- 1. To permit a setback of 5.26m (17.26 ft.) from a garage opening to the front lot line whereas the by-law requires a minimum setback of 6.0m (19.68 ft.);
- 2. To permit a parking space having a minimum depth of 5.26m (17.26 ft.) whereas the by-law requires a minimum depth of 5.4m (17.72 ft.).