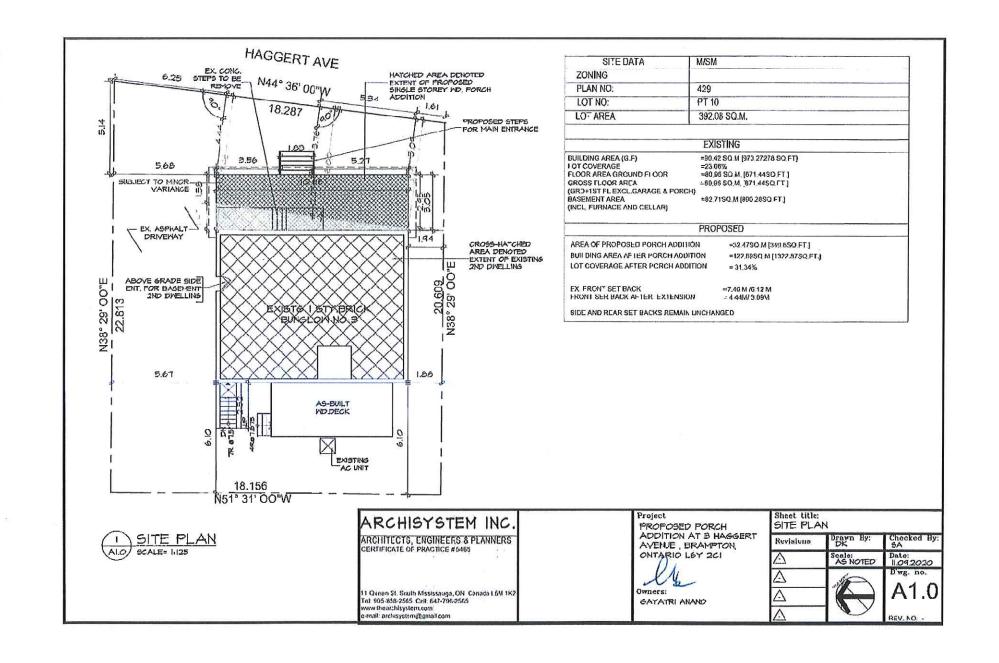

# **GAYATRI ANAND**

3 HAGGERT AVENUE SOUTH

PART OF LOT 10, PLAN 429, WARD 3

The applicant is requesting the following variances(s):

- 1. To permit a front yard setback of 3.08m (10.10 ft.) to a proposed single storey porch addition whereas the by-law requires a minimum front yard setback of 6.0m (19.68 ft.);
- 2. To permit lot coverage of 31.32% whereas the by-law permits a maximum lot coverage of 30%;
- 3. To permit an interior side yard setback of 0.65m (2.13 ft.) to an existing shed located within a required interior side yard whereas the by-law requires a minimum interior side yard setback of 1.2m (3.94 ft.).