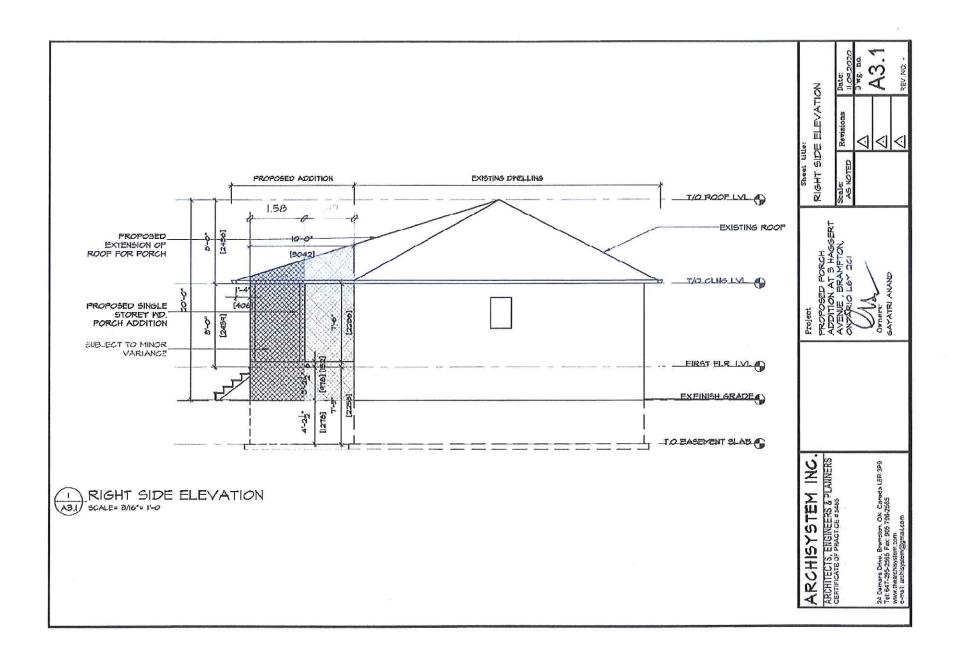

# **GAYATRI ANAND**

3 HAGGERT AVENUE SOUTH

PART OF LOT 10, PLAN 429, WARD 3

The applicant is requesting the following variances(s):

- 1. To permit a front yard setback of 3.08m (10.10 ft.) to a proposed single storey porch addition whereas the by-law requires a minimum front yard setback of 6.0m (19.68 ft.);
- 2. To permit lot coverage of 31.32% whereas the by-law permits a maximum lot coverage of 30%;
- 3. To permit an interior side yard setback of 0.65m (2.13 ft.) to an existing shed located within a required interior side yard whereas the by-law requires a minimum interior side yard setback of 1.2m (3.94 ft.).