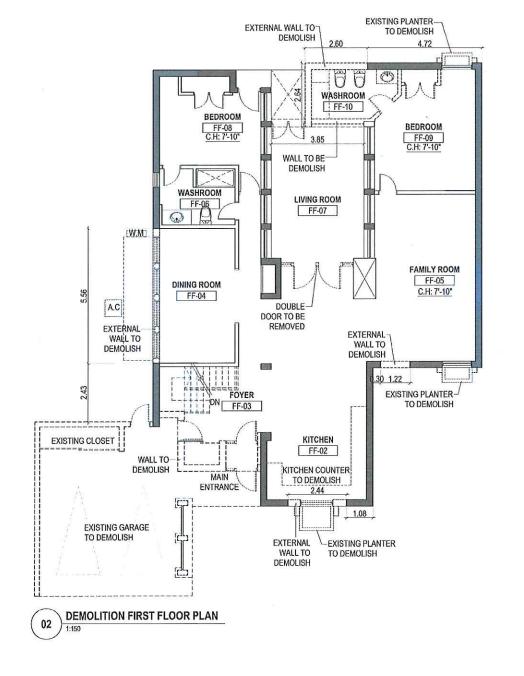

#### 8.14. A-2021-0126

# PARAMJIT GILL

5 CRESCENT HILL DRIVE SOUTH

LOT 1, CONC.4 EHS, WARD 7

The applicant is requesting the following variance(s):

- 1. To permit a front yard setback of 13.8m (45.41 ft.) whereas the by-law requires a minimum front yard setback of 15m (49.21 ft.);
- 2. To permit a dwelling height of 9.8m (32.15 ft.) whereas the by-law permits a maximum dwelling height of 7.6m (24.93 ft.).