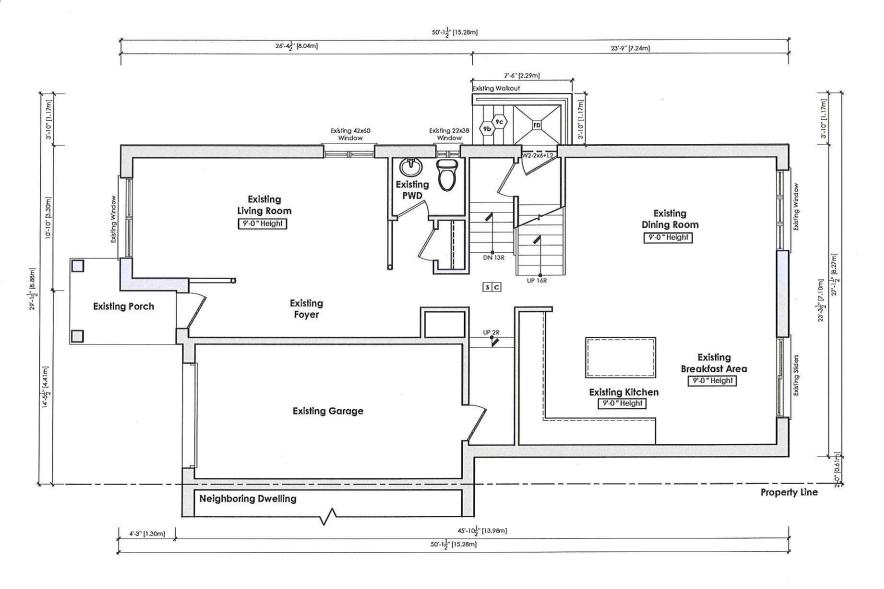

- To permit an exterior stairway leading to a below grade entrance in the required interior side yard whereas the by-law does not permit exterior stairways constructed below established grade in the required side yard;
- 2. To permit an interior side yard setback of 0.71m (2.33 ft.) to an exterior stairway leading to a below grade entrance whereas the by-law requires a minimum interior side yard setback of 1.2m (3.94 ft.).