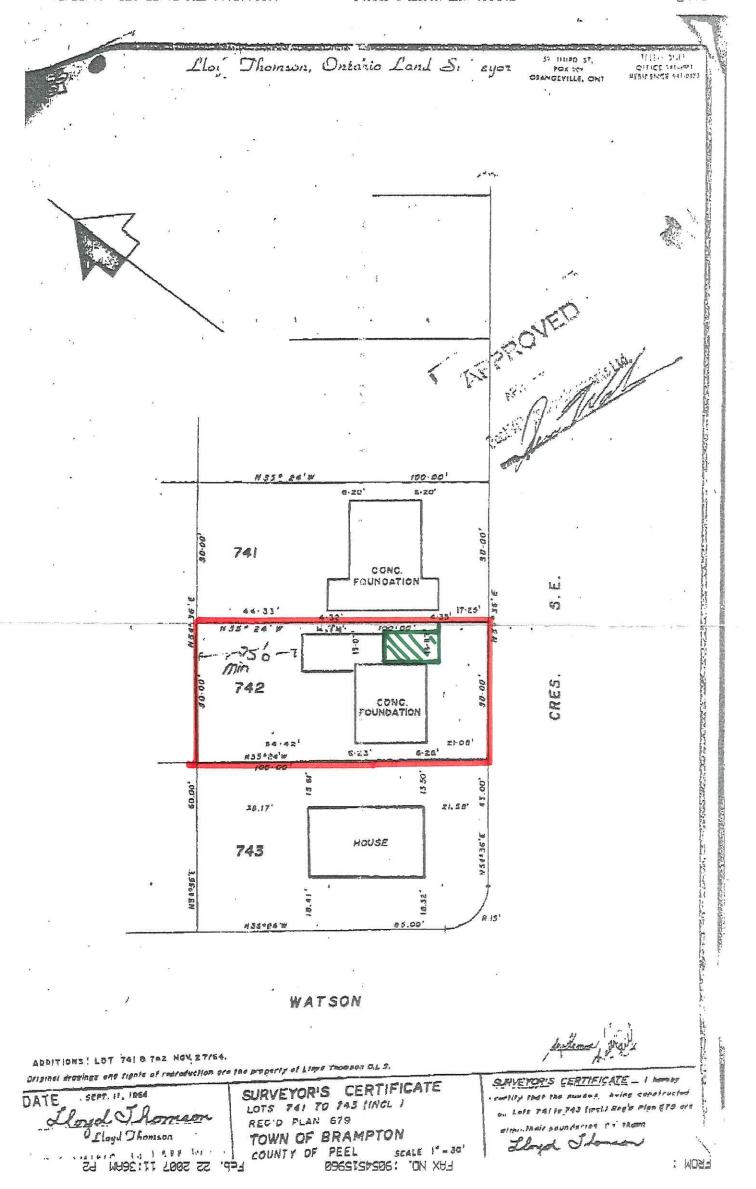

## MICHAEL CACHIA AND STEPHANIE CACHIA

38 WATSON CRESCENT

LOT 742, PLAN 679, WARD 3

The applicants are requesting the following variance(s):

- 1. To permit a setback of 5.26m (17.26 ft.) from a garage opening to the front lot line whereas the by-law requires a minimum setback of 6.0m (19.68 ft.);
- 2. To permit a parking space having a minimum depth of 5.26m (17.26 ft.) whereas the by-law requires a minimum depth of 5.4m (17.72 ft.).