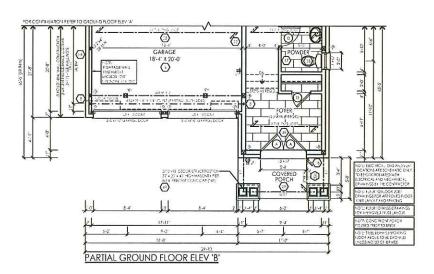

# Site Plan

# Compliance Permit for Basement & Walkout

Site Statistics All Units in Metric

### Scope of Work

Compliance Permit for an existing finished basement for personal use & below grade entrance

# Existing Dwelling ■ More than 5 year old □ Less than 5 year old

| Lot A                    |        | Gross Floor Area Calculati | on     |
|--------------------------|--------|----------------------------|--------|
| Lot Depth                | 31.70  | Ground Floor GFA           | 86.72  |
| Lot Area                 | 300.17 | Second Floor GFA           | 102.2  |
| Zone                     | R3E    | Total GFA                  | 188.92 |
| Lot Coverage             |        | Finished Basement Area     | 62,85  |
| Dwelling Area            | 107.21 |                            |        |
| Ex. Front Porch & Stairs | 5.6    |                            |        |
| Ex. Concrete Walkout     | 267    |                            |        |
| Total                    | 115.48 |                            |        |
| Total Coverage           | 38.47% |                            |        |