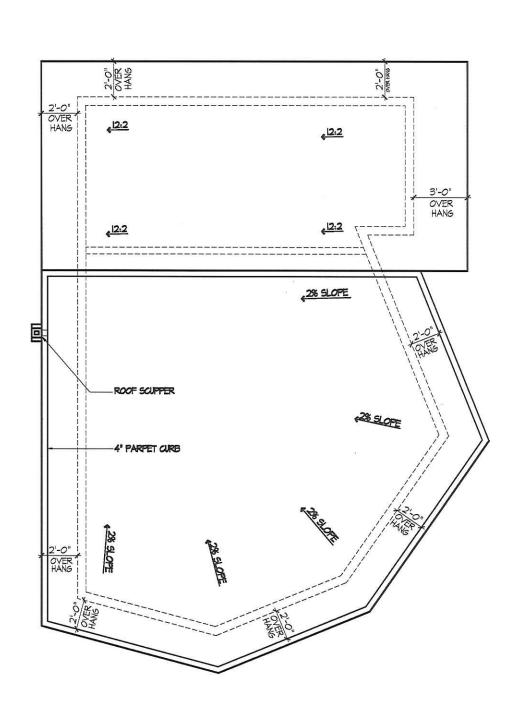

# Site Plan

# Compliance Permit for Basement & Walkout

Site Statistics All Units in Metric

### Scope of Work

Compliance Permit for an existing finished basement for personal use & below grade entrance

# Existing Dwelling ■ More than 5 year old □ Less than 5 year old

| Lot A                    |        | Gross Floor Area Calculati | on     |
|--------------------------|--------|----------------------------|--------|
| Lot Depth                | 31.70  | Ground Floor GFA           | 86.72  |
| Lot Area                 | 300.17 | Second Floor GFA           | 102.2  |
| Zone                     | R3E    | Total GFA                  | 188.92 |
| Lot Coverage             |        | Finished Basement Area     | 62,85  |
| Dwelling Area            | 107.21 |                            |        |
| Ex. Front Porch & Stairs | 5.6    |                            |        |
| Ex. Concrete Walkout     | 267    |                            |        |
| Total                    | 115.48 |                            |        |
| Total Coverage           | 38.47% |                            |        |

permitguys 80 Clementine Dr. Unit 15 Brampton ON L6Y 5R5 Tel: 416 479 9556

Site Plan 119 Olivia Marie Rd

Brampton, ON 119 OUVIA MARIE RD - COFA

Under the authority of the Emergency Management and Civil Protection Act and the Municipal Act, 2001, City Council approved Committee Meetings to be held electronically during the COVID-19 Emergency