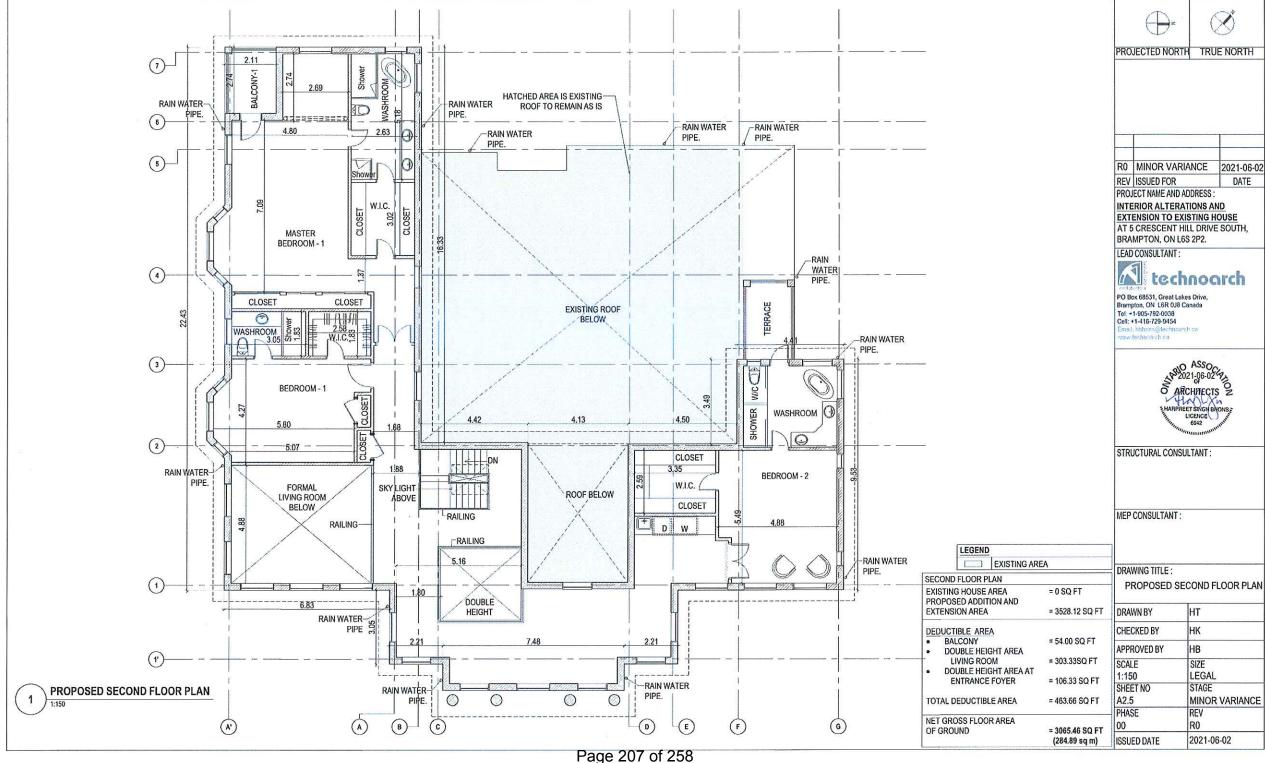

# PARAMJIT GILL

5 CRESCENT HILL DRIVE SOUTH

LOT 1, CONC.4 EHS, WARD 7

The applicant is requesting the following variance(s):

- 1. To permit a front yard setback of 13.8m (45.41 ft.) whereas the by-law requires a minimum front yard setback of 15m (49.21 ft.);
- 2. To permit a dwelling height of 9.8m (32.15 ft.) whereas the by-law permits a maximum dwelling height of 7.6m (24.93 ft.).