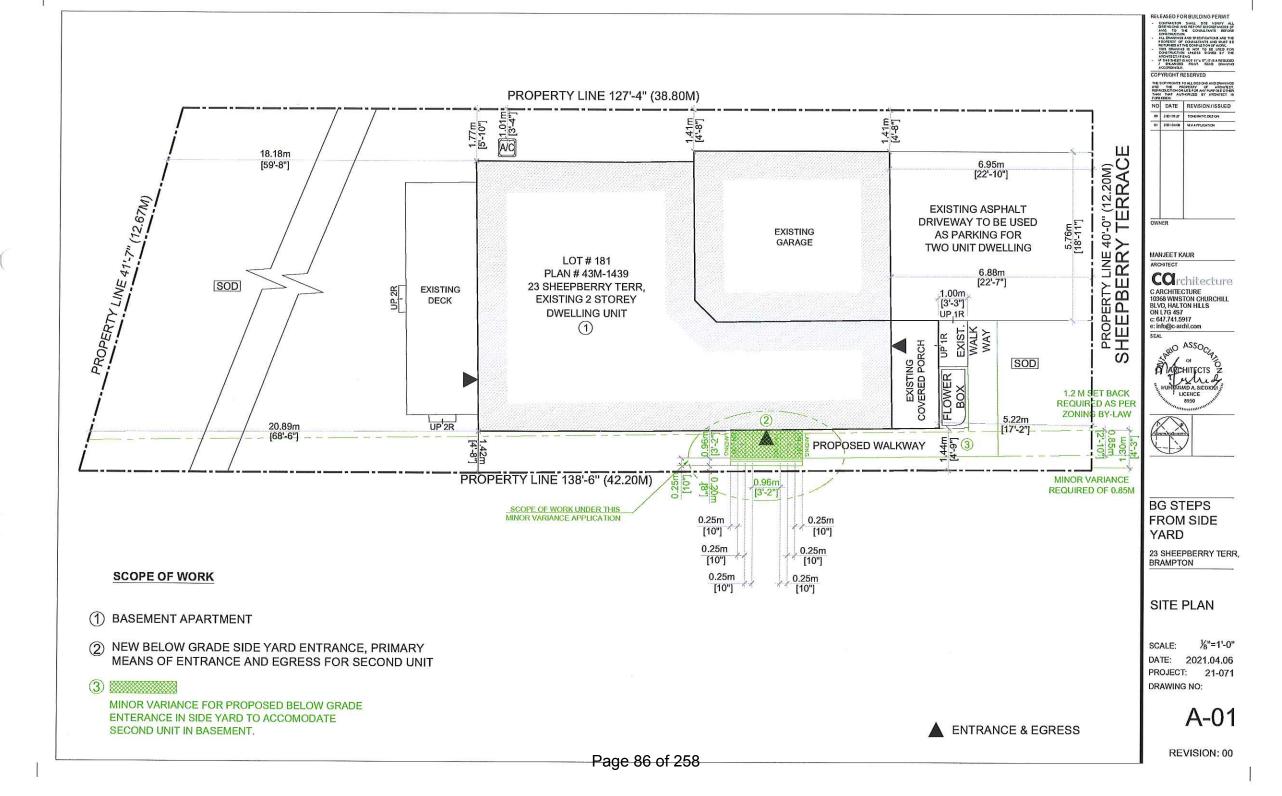

# MANJEET KAUR

SHEEPBERRY TERRACE

LOT 181, PLAN 43M-1439, WARD 6

The applicant is requesting the following variances(s):

- 1. To permit a below grade entrance in the interior side yard having as setback of 0.25m to the side lot line and where a continuous side yard width of not less than 1.2m (3.94 ft.) is provided on the opposite side of the dwelling, whereas the by-law permits a below grade entrance in the interior side yard provided that a continuous side yard width of not less than 1.2m (3.94 ft.) is provided on the opposite side of the dwelling and a minimum setback of 3.0m (9.84 ft.) to the below grade stairway is maintained;
- 2. To permit an existing accessory structure (shed) having a setback of 0.46m (1.51 ft.) to the side lot line and 0.51m (1.67 ft.) to a rear lot line whereas the by-law requires a minimum setback of 0.6m (1.97 ft.) to the nearest lot line.