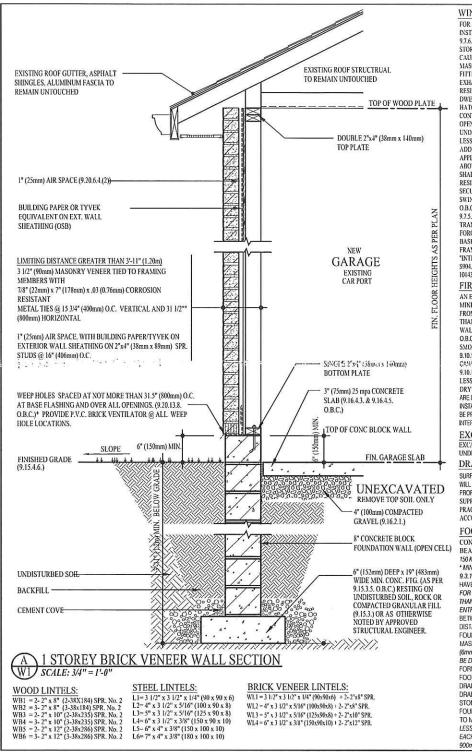

PROJ. No.
 21-07
 DATE:
 2021
 SCALE:
 1:250

 LOT No.
 742
 38 Watson Crescent

 REG. PLAN
 679

SITE PLAN

SITE STATS

EXISTING BUILDING COVERAGE 96.34 m2
NEW GARAGE COVERAGE 20.99 m2
TOTAL BUILDING COVERAGE 117.33 m2

The undersigned has reviewed and takes responsibility for this design and has the qualifications and meets the requirements set out in the Ontatio Building Code to be a designer

QUALIFICATION INFORMATION and under Division C, Subsection

Marco Cam

23954
SIGNATURE BCIN
REGISTRATION INFORMATION

40529

REGISTRATION INFORMATION
Required unless design is exempt under Division C, Subsection
3.2.4 of the building code

I-DESIGN CAD SERVICE INC.

i-DESIGN CAD SERVICE INC.

6 DUNCAN BULL DRIVE BRAMPTON ONT. L6W 1H3 TEL: 416-399-7697 E: marco.g.campagna@gmail.com















#### WINDOWS, DOORS &, SKYLIGHTS: (9.7. O.B.C.)

FOR PERFORMANCE OF WINDOWS, DOORS AND SKYLIGHTS SEE 9.7.3 OF O.B.C. INSTALLATION OF WINDOWS, DOORS AND SKYLIGHTS SHALL CONFORM TO CAN/ CSA- A440.4 AS PER 9.7.6.1. WINDOWS AND EXTERIOR DOORS, EXCEPT GARAGE DOORS, SHALL BE PROVIDED WITH STORM WINDOWS, DOORS OR OTHER MEANS OF MINIMIZING HEAT LOSS OR INFILTRATION. CAULKING SHALL BE PROVIDED BETWEEN WINDOW AND DOOR FRAMES AND EXTERIOR SIDING OR MASONRY. A DOOR BETWEEN A GARAGE AND DWELLING SHALL BE AN EXTERIOR TYPE, TIGHT FITTING AND WEATHER STRIPPED TO PROVIDE AN EFFECTIVE BARRIER AGAINST GAS AND EXHAUST FUMES AND SHALL BE FITTED WITH A SELF-CLOSING DEVICE AND SHALL COMPLY WITH RESISTANCE TO FORCED ENTRY; DOOR TO GARAGE SHALL NOT OPEN INTO A BEDROOM. DOORS TO DWELLING SHALL BE OPENABLE FROM TH