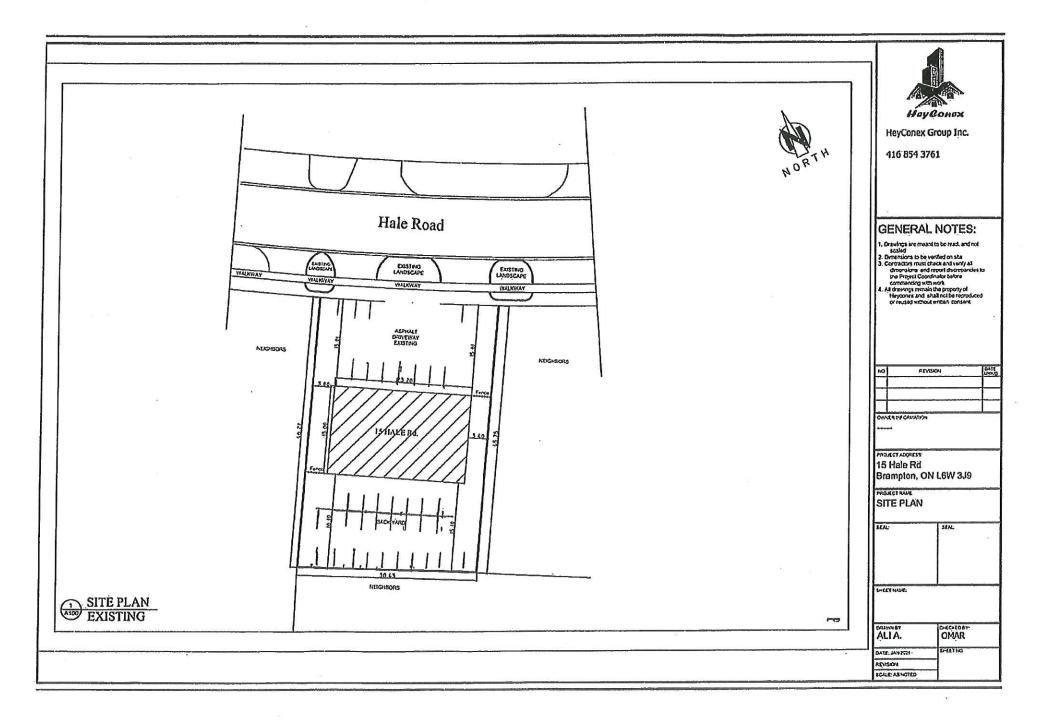

#### 9.1. A-2021-0014

### **250955 ONTARIO INC.**

15 HALE ROAD

LOT 1, CONC. 2 EHS,PT.1, PLAN 43R-1794, WARD 3

The applicant is proposing a vehicle impound facility (a permitted use) and is requesting the following variance(s):

- 1. To permit a lot area of 1550 square metres whereas the by-law requires a minimum lot area of 1800 square metres for a vehicle impound use;
- 2. To permit 8 parking spaces whereas the by-law requires a minimum of 17 parking spaces