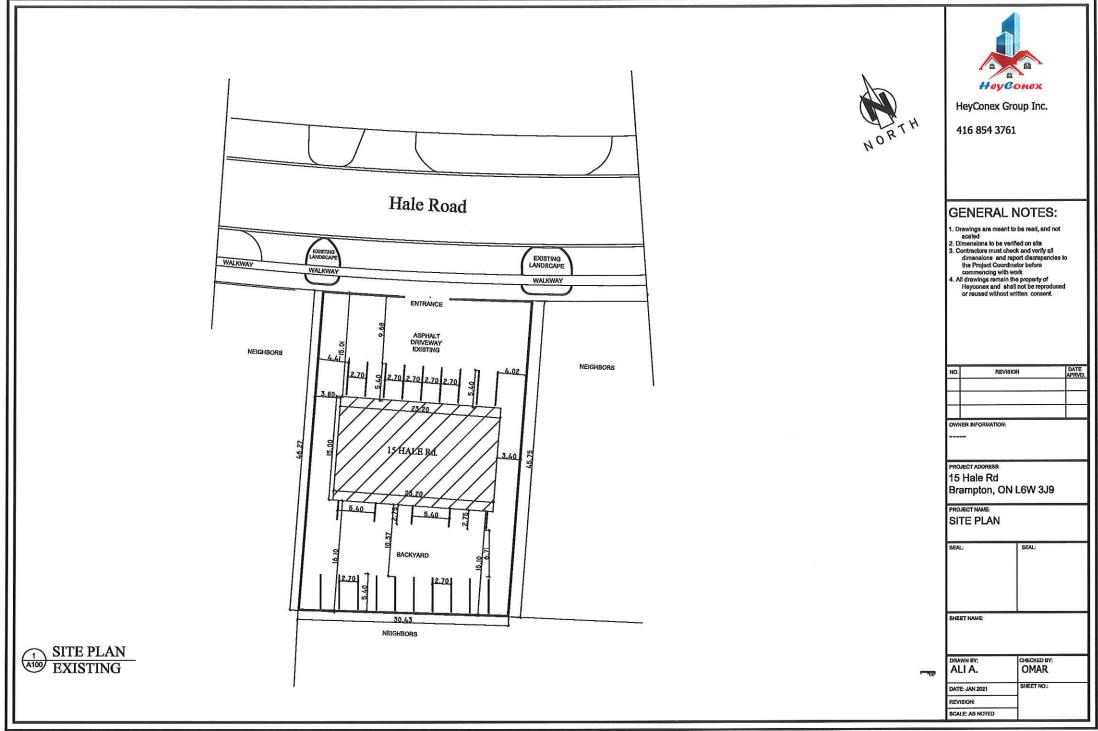

#### 9.1. A-2021-0014

### **250955 ONTARIO INC.**

15 HALE ROAD

LOT 1, CONC. 2 EHS,PT.1, PLAN 43R-1794, WARD 3

The applicant is proposing a vehicle impound facility (a permitted use) and is requesting the following variance(s):

- 1. To permit a lot area of 1550 square metres whereas the by-law requires a minimum lot area of 1800 square metres for a vehicle impound use;
- 2. To permit 8 parking spaces whereas the by-law requires a minimum of 17 parking spaces