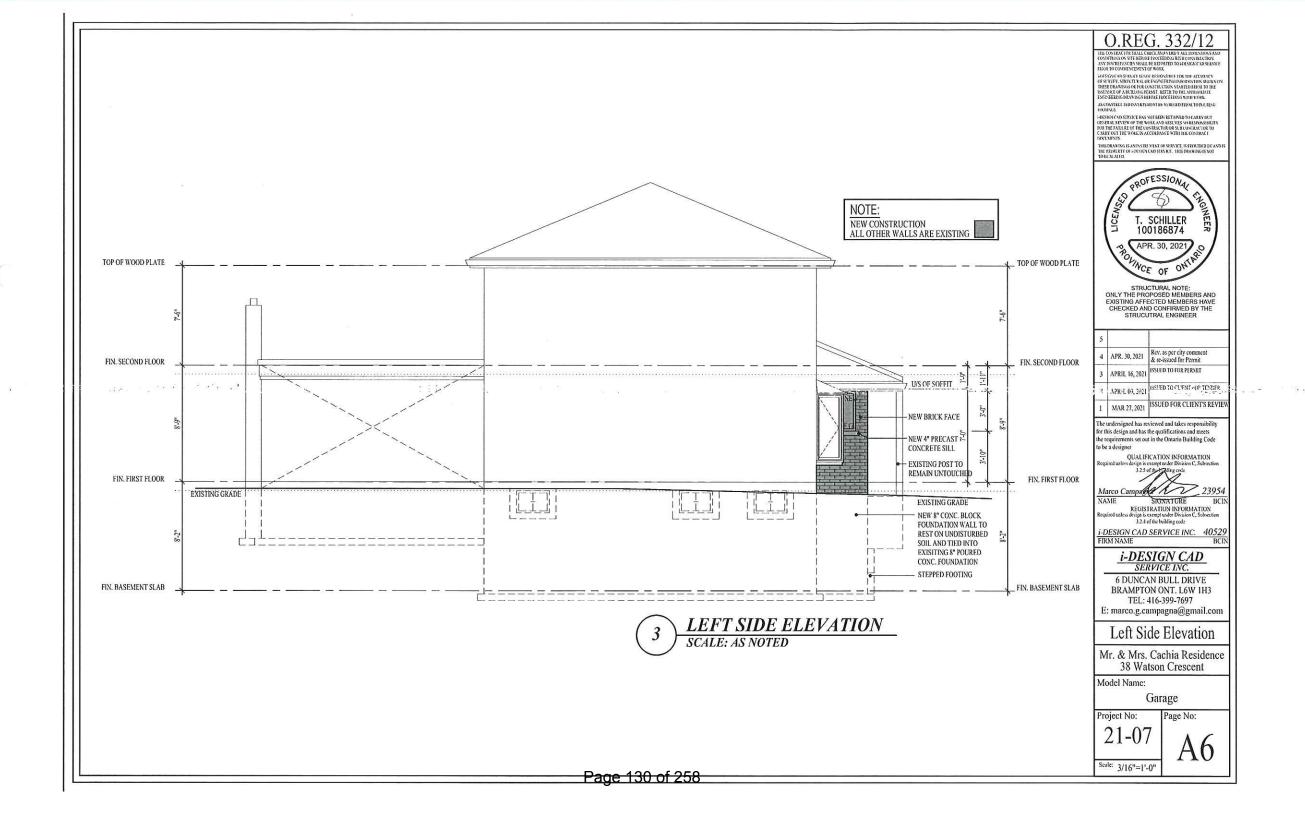

## MICHAEL CACHIA AND STEPHANIE CACHIA

38 WATSON CRESCENT

LOT 742, PLAN 679, WARD 3

The applicants are requesting the following variance(s):

- 1. To permit a setback of 5.26m (17.26 ft.) from a garage opening to the front lot line whereas the by-law requires a minimum setback of 6.0m (19.68 ft.);
- 2. To permit a parking space having a minimum depth of 5.26m (17.26 ft.) whereas the by-law requires a minimum depth of 5.4m (17.72 ft.).