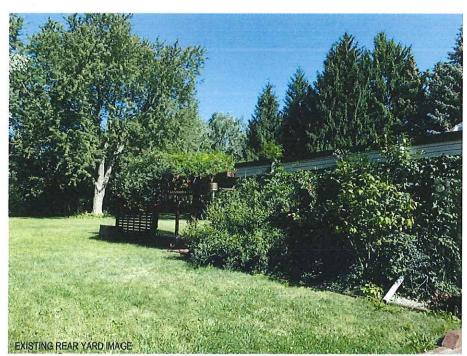

# PARAMJIT GILL

5 CRESCENT HILL DRIVE SOUTH

LOT 1, CONC.4 EHS, WARD 7

The applicant is requesting the following variance(s):

- 1. To permit a front yard setback of 13.8m (45.41 ft.) whereas the by-law requires a minimum front yard setback of 15m (49.21 ft.);
- 2. To permit a dwelling height of 9.8m (32.15 ft.) whereas the by-law permits a maximum dwelling height of 7.6m (24.93 ft.).