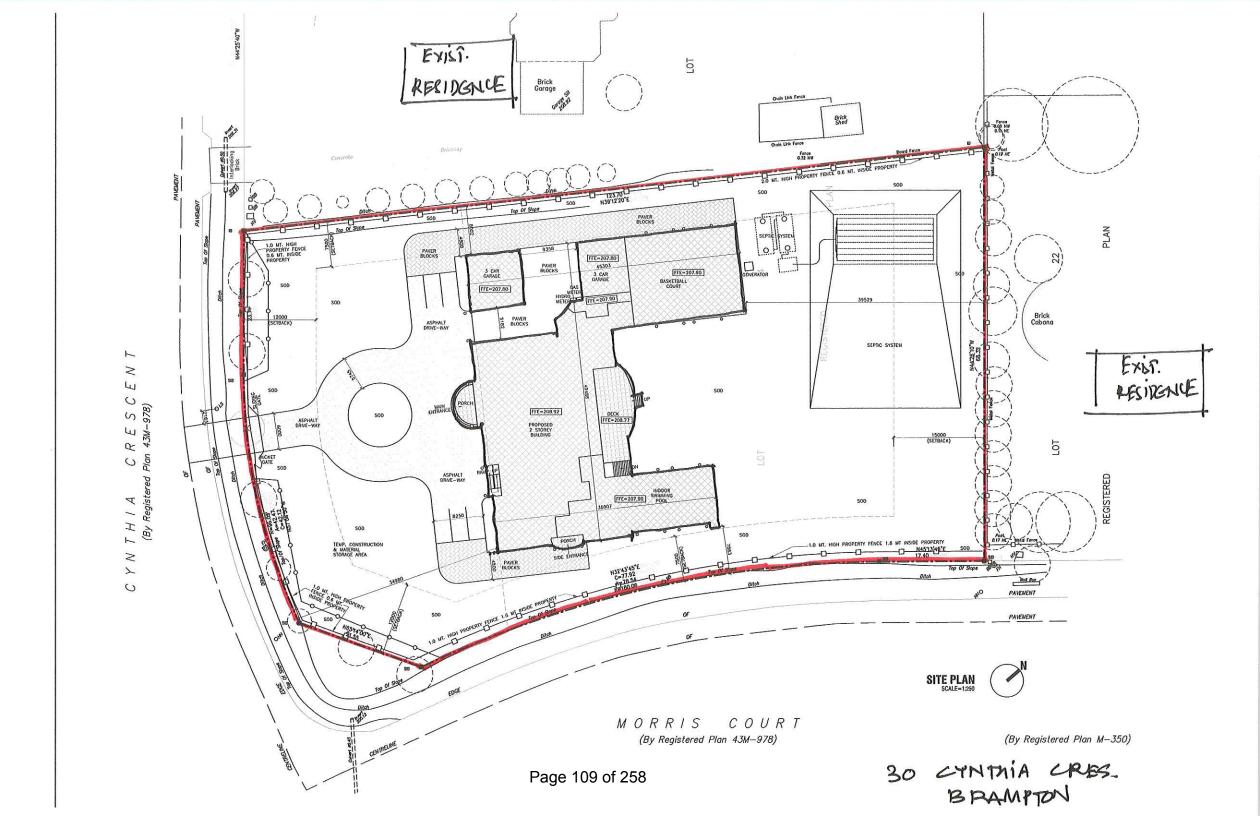

# **VARINDER DHILLON**

30 CYNTHIA CRESCENT

LOT 4, PLAN 43M-978, WARD 10

The applicants are requesting the following variance(s):

1. To permit a building height of 11.65m (38.22 ft.) whereas the by-law permits a maximum building height of 10.6m (34.78 ft.).