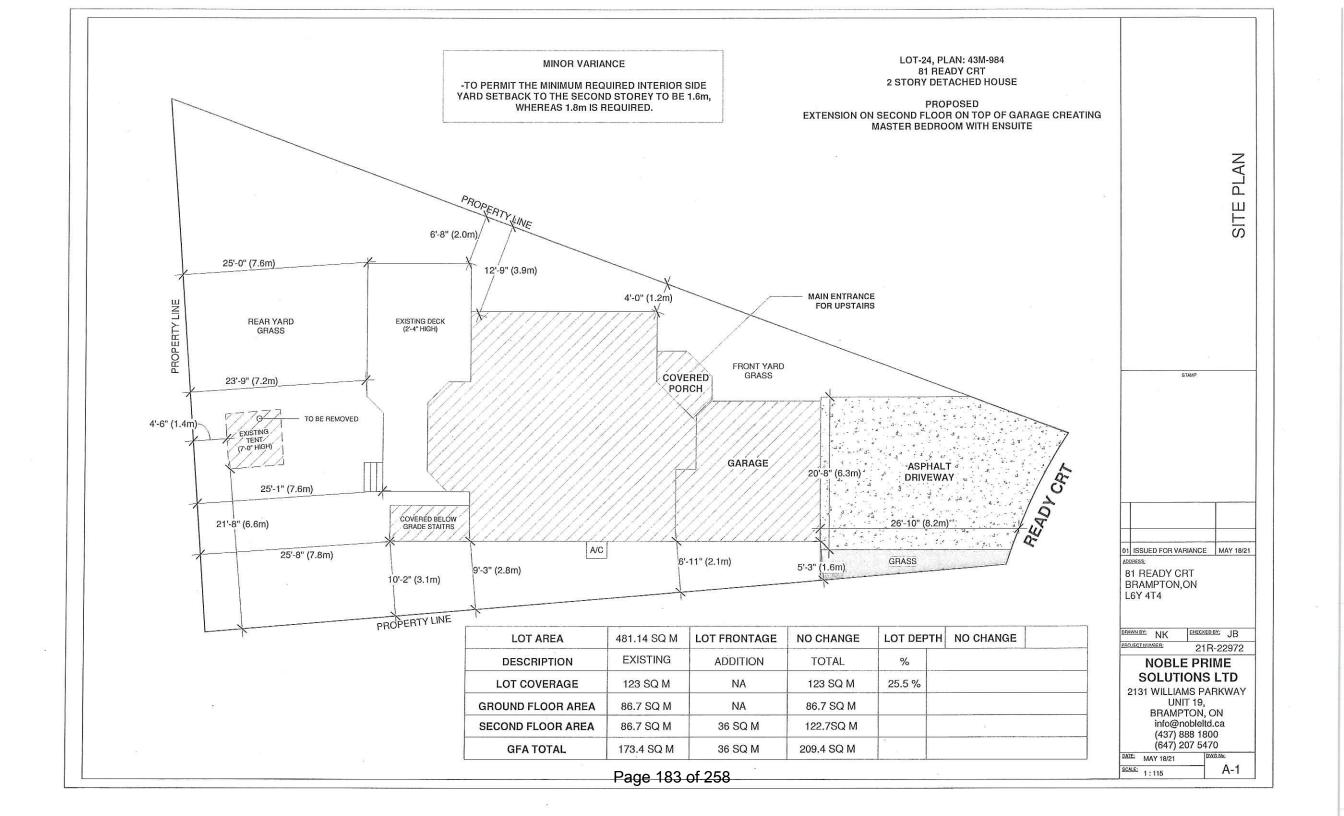

#### 8.13. A-2021-0125

#### MOHAMMED RAHMAN AND SIRAT SIRAJI

81 READY COURT

LOT 24, PLAN 43M-984, WARD 4

The applicants are requesting the following variance(s):

1. To permit an interior side yard setback of 1.6m (5.25 ft.) to a proposed second storey addition above the existing garage whereas the by-law requires a minimum side yard setback of 1.8m (5.91 ft.) to the second storey.