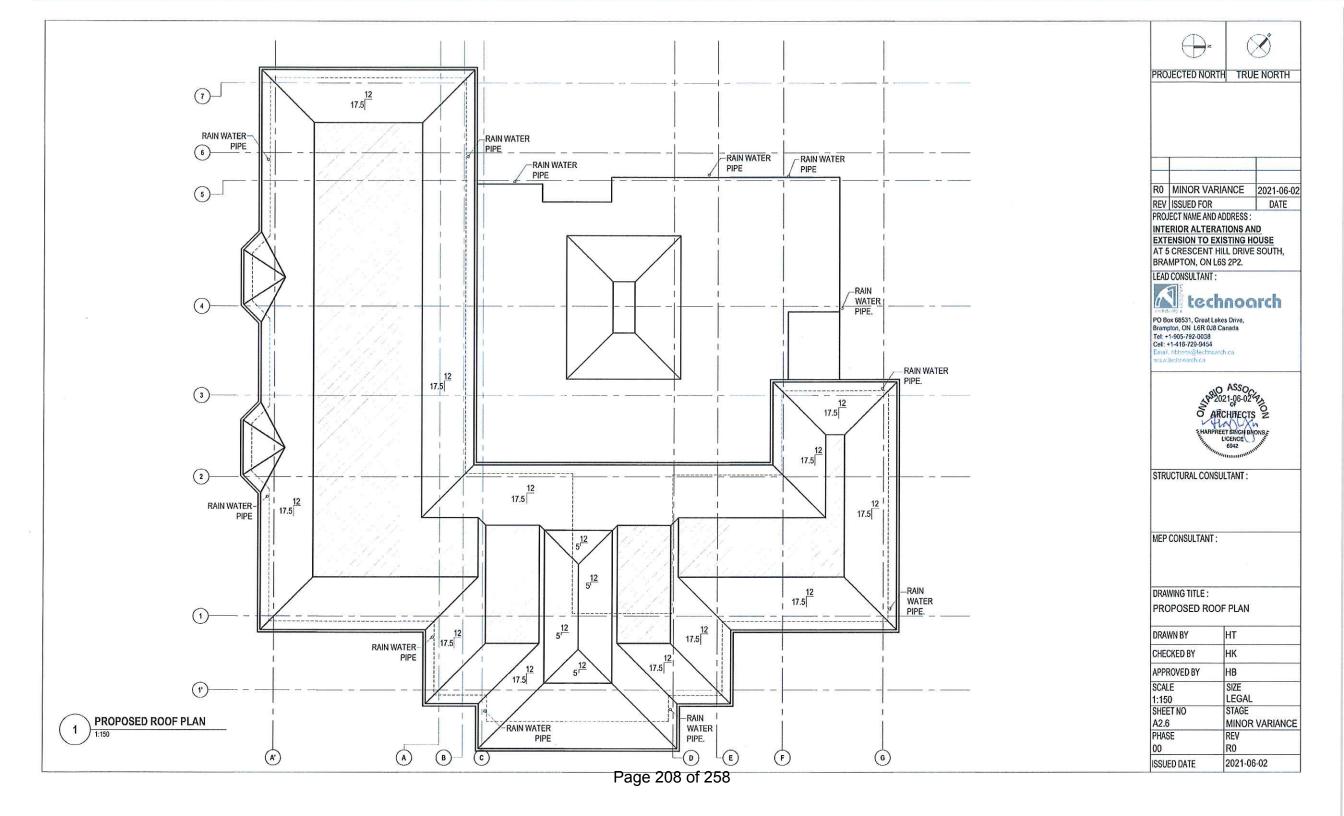

# PARAMJIT GILL

5 CRESCENT HILL DRIVE SOUTH

LOT 1, CONC.4 EHS, WARD 7

The applicant is requesting the following variance(s):

- 1. To permit a front yard setback of 13.8m (45.41 ft.) whereas the by-law requires a minimum front yard setback of 15m (49.21 ft.);
- 2. To permit a dwelling height of 9.8m (32.15 ft.) whereas the by-law permits a maximum dwelling height of 7.6m (24.93 ft.).