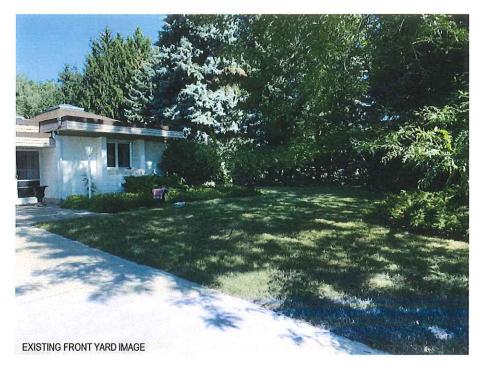

# PARAMJIT GILL

5 CRESCENT HILL DRIVE SOUTH

LOT 1, CONC.4 EHS, WARD 7

The applicant is requesting the following variance(s):

- 1. To permit a front yard setback of 13.8m (45.41 ft.) whereas the by-law requires a minimum front yard setback of 15m (49.21 ft.);
- 2. To permit a dwelling height of 9.8m (32.15 ft.) whereas the by-law permits a maximum dwelling height of 7.6m (24.93 ft.).