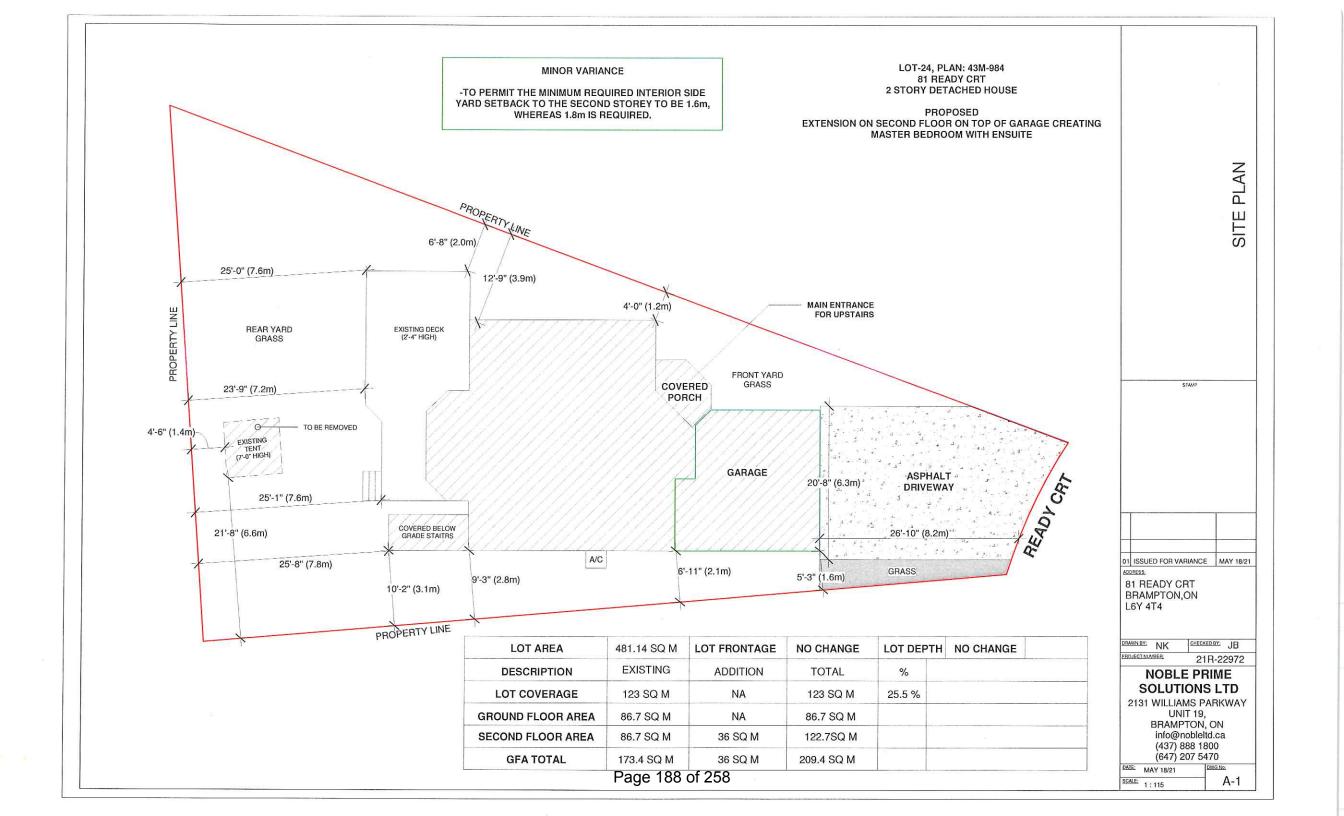

#### 8.13. A-2021-0125

#### MOHAMMED RAHMAN AND SIRAT SIRAJI

81 READY COURT

LOT 24, PLAN 43M-984, WARD 4

The applicants are requesting the following variance(s):

1. To permit an interior side yard setback of 1.6m (5.25 ft.) to a proposed second storey addition above the existing garage whereas the by-law requires a minimum side yard setback of 1.8m (5.91 ft.) to the second storey.