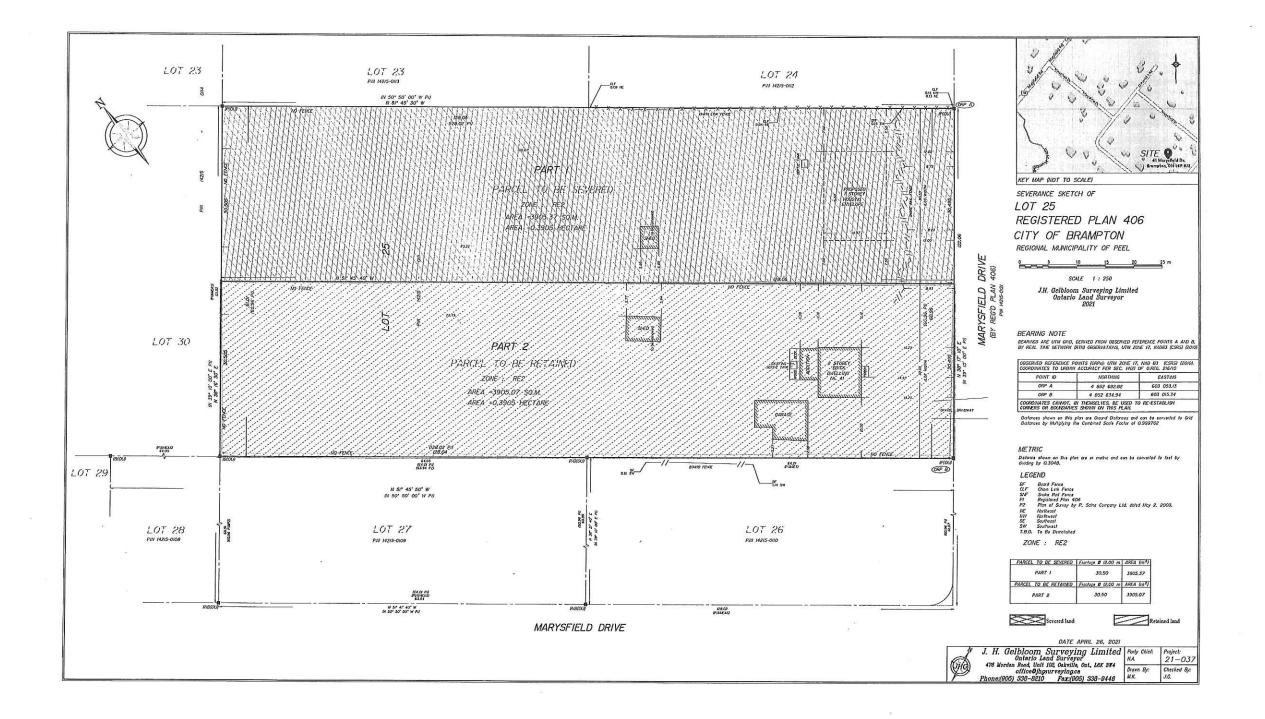

VINOD MAHESAN, VIPIN MAHESAN, GEETANJALI MAHESAN AND MANSI RASTOGI

41 MARYSFIELD DRIVE

LOT 25, PLAN 406, WARD 10

The purpose of the application is to request consent to sever a parcel of land currently having a total area of approximately 0.78 hectares (1.93 acres). The proposed severed lot has a frontage of approximately 30.495 metres (100.05 feet), a depth of approximately 128.05 metres (420.11 feet) and an area of approximately 0.3905 hectares (0.96 acres). The effect of the application is to create a new residential lot to facilitate the future development of a single detached dwelling.

#### Purpose and Effect

The purpose of the application is to request consent to sever a parcel of land currently having a total area of approximately 0.78 hectares (1.93 acres). The proposed severed lot has a frontage of approximately 30.495 metres (100.05 feet), a depth of approximately 128.05 metres (420.11 feet) and an area of approximately 0.3905 hectares (0.96 acres). The effect of the application is to create a new residential lot to facilitate the future development of a single detached dwelling.

#### Location of Land:

Municipal Address: 41 Marysfield Drive

Former Township: Toronto Gore

Legal Description: Lot 25, Plan 406

| 1. (a)   | Name of              | Owner/Applicant        | Vinod Ma       | ahesan, Vir   | oin Mahesan, Geetar                |                | lansi Rastogi |
|----------|----------------------|------------------------|----------------|---------------|------------------------------------|----------------|---------------|
|          | Address              | 41 Marysfield Drive    | , Brampton, Ol | N - L6P 0J2   | (print given and family na         | mes in full)   |               |
|          | Phone #              | 416-833-3721           |                | -             | Fax #                              |                |               |
|          | Email                | vinmahesan@gmail.c     | om             |               |                                    |                |               |
| (b)      | Name of              | Authorized Agent       | Vinod Mahe     | san           |                                    |                |               |
|          | Address              | 3 St Patricks Rd, B    | rampton, ON -  | L6P 0C3       |                                    | ж              |               |
|          | Phone #              | 416-833-3721           |                | -             | Fax #                              |                |               |
|          | Email                | vinmahesan@gmail.c     | om             |               |                                    |                |               |
| 2.<br>3. | addition,<br>Specify | an easement, a cha     | ot             | r a correctio | tion, such as transfer n of title. | >              |               |
| 4.       | Descripti            | on of the subject la   | nd ("subject l | and" means    | the land to be severed             | and retained): |               |
|          | a) Name o            | of Street Marysfie     | d Drive        |               |                                    | Number 41      |               |
|          | b) Conces            | sion No.               |                |               |                                    | Lot(s)         |               |
|          | c) Register          | red Plan No. 406       |                |               |                                    | Lot(s) 25      |               |
|          | d) Referen           | ce Plan No.            |                |               |                                    | Lot(s)         |               |
|          | e) Assessn           | nent Roll No. 1012 000 | 3 17200 0000   |               | Geographic or Form                 | er Township    |               |
| 5.       | Are there            | any easements or i     | estrictive cov | enants affec  | ting the subject land?             |                |               |
|          | Yes<br>Specify:      |                        | No             | V             |                                    |                |               |

6.

7.

| Descrip          | tion of severed land: (in metric units)                                           |                         |                                       |   |
|------------------|-----------------------------------------------------------------------------------|-------------------------|---------------------------------------|---|
| a)               | Frontage 30.495m Dept                                                             | 128.05m                 | <b>Area</b> 0.3905ha                  | _ |
| b)               | Existing Use Residential                                                          | Proposed Us             | se Residential                        |   |
| c)               | Number and use of buildings and struct                                            | ures (both existing and | proposed) on the land to be severed:  |   |
|                  | (existing) Shed                                                                   | 19                      |                                       |   |
|                  | (proposed House with attached garage                                              |                         |                                       |   |
|                  |                                                                                   |                         |                                       |   |
| d)               | Access will be by:                                                                | Existing                | Proposed                              |   |
|                  | Provincial Highway                                                                |                         |                                       |   |
|                  | Municipal Road - Maintained all year                                              | <b>V</b>                | <b>V</b>                              |   |
|                  | Other Public Road                                                                 |                         |                                       |   |
|                  | Regional Road                                                                     |                         |                                       |   |
|                  | Seasonal Road                                                                     |                         |                                       |   |
|                  | Private Right of Way                                                              |                         |                                       |   |
| е)               | If access is by water only, what park approximate distance of these facilities to |                         |                                       | 9 |
| f)               | Water supply will be by:                                                          | Existing                | Proposed                              |   |
|                  | Publicly owned and operated water syste                                           | en 🗸                    | V                                     |   |
|                  | Lake or other body of water                                                       |                         |                                       |   |
|                  | Privately owned and operated individual or communal well                          |                         |                                       |   |
|                  | Other (specify):                                                                  |                         | :                                     |   |
| g)               | Sewage disposal will be by:                                                       | Existing                | Proposed                              |   |
|                  | Publicly owned and operated sanitary sewer system                                 |                         |                                       |   |
|                  | Privy                                                                             |                         |                                       |   |
| 10               | Privately owned and operated individual or communal septic system                 | V                       | ~                                     |   |
|                  | Other (specify):                                                                  |                         |                                       |   |
| 80 <u>18</u> 808 |                                                                                   |                         |                                       |   |
| Descrip          | tion of retained land: (in metric units)                                          |                         |                                       |   |
| a)               | Frontage 30.495m Dept                                                             | <b>h</b> 128.04m        | <b>Area</b> 0.3905ha                  | _ |
| b)               | Existing Use Residential                                                          | Proposed Us             | se Residential                        | _ |
| c)               | Number and use of buildings and struct.  (existing) House, garage, and shed       | ıres (both existing and | proposed) on the land to be retained: |   |
|                  | 20                                                                                |                         |                                       | _ |
|                  | (proposed House and garage                                                        |                         |                                       |   |