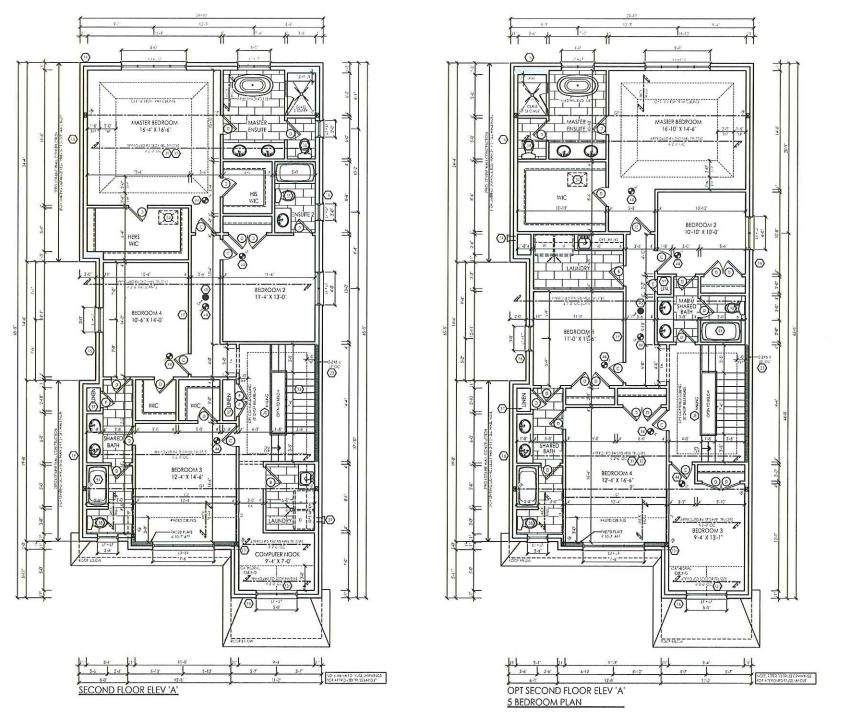

# Site Plan

# Compliance Permit for Basement & Walkout

Site Statistics All Units in Metric

### Scope of Work

Compliance Permit for an existing finished basement for personal use & below grade entrance

# Existing Dwelling ■ More than 5 year old □ Less than 5 year old

| Lot A                    |        | Gross Floor Area Calculati | on     |
|--------------------------|--------|----------------------------|--------|
| Lot Depth                | 31.70  | Ground Floor GFA           | 86.72  |
| Lot Area                 | 300.17 | Second Floor GFA           | 102.2  |
| Zone                     | R3E    | Total GFA                  | 188.92 |
| Lot Coverage             |        | Finished Basement Area     | 62,85  |
| Dwelling Area            | 107.21 |                            |        |
| Ex. Front Porch & Stairs | 5.6    |                            |        |
| Ex. Concrete Walkout     | 267    |                            |        |
| Total                    | 115.48 |                            |        |
| Total Coverage           | 38.47% |                            |        |