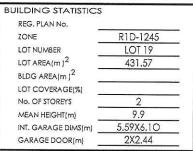

#### BROOKVALLEY DEVELOPMENTS BRAMPTON INC.

47 RAINBROOK CLOSE

PART OF BLOCK 57, PLAN 43M-1745, PART OF BLOCK 135, PLAN 43M-1182, WARD 10

The applicant is requesting the following variance(s) associated with a proposed single detached dwelling:

1. To permit a rear yard setback of 9.56m (31.37 ft.) whereas the by-law requires a minimum rear yard setback of 10.0m (32.80 ft.).