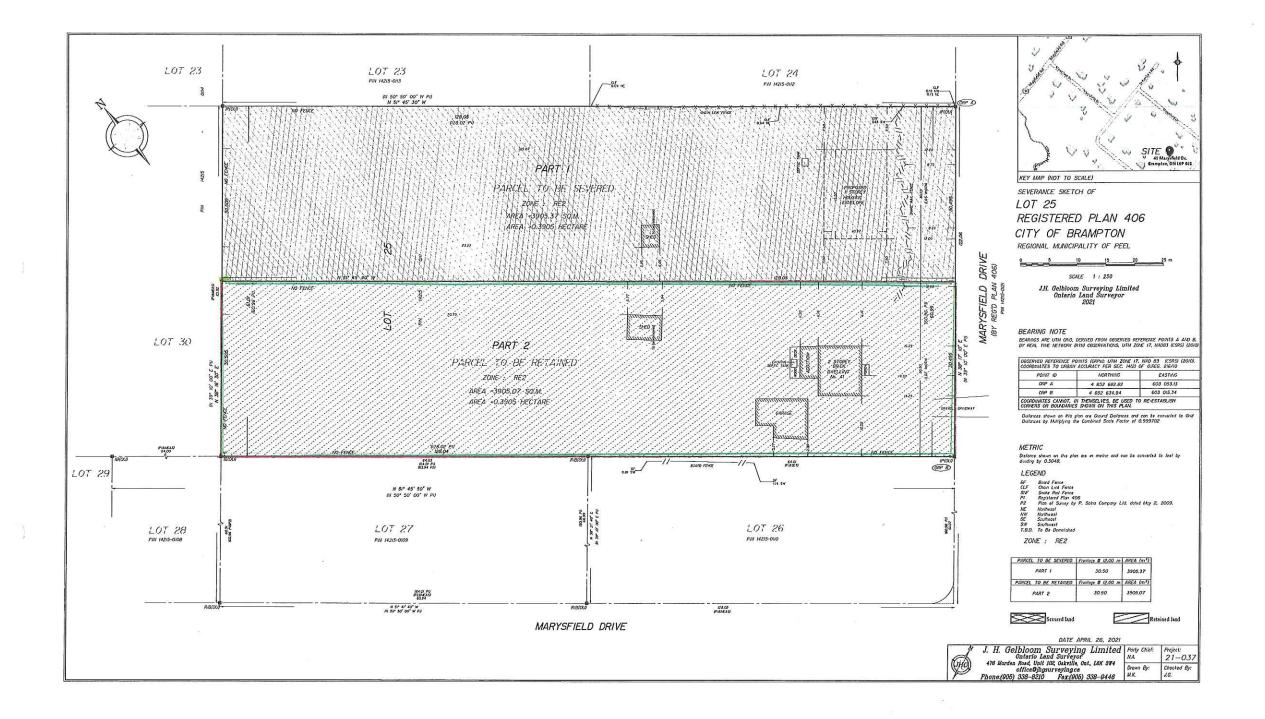

VINOD MAHESAN, VIPIN MAHESAN, GEETANJALI MAHESAN AND MANSI RASTOGI

41 MARYSFIELD DRIVE

LOT 25, PLAN 406, WARD 10

The purpose of the application is to request consent to sever a parcel of land currently having a total area of approximately 0.78 hectares (1.93 acres). The proposed severed lot has a frontage of approximately 30.495 metres (100.05 feet), a depth of approximately 128.05 metres (420.11 feet) and an area of approximately 0.3905 hectares (0.96 acres). The effect of the application is to create a new residential lot to facilitate the future development of a single detached dwelling.

#### Purpose and Effect

The purpose of the application is to request consent to sever a parcel of land currently having a total area of approximately 0.78 hectares (1.93 acres). The proposed severed lot has a frontage of approximately 30.495 metres (100.05 feet), a depth of approximately 128.05 metres (420.11 feet) and an area of approximately 0.3905 hectares (0.96 acres). The effect of the application is to create a new residential lot to facilitate the future development of a single detached dwelling.

#### Location of Land:

Municipal Address: 41 Marysfield Drive

Former Township: Toronto Gore

Legal Description: Lot 25, Plan 406