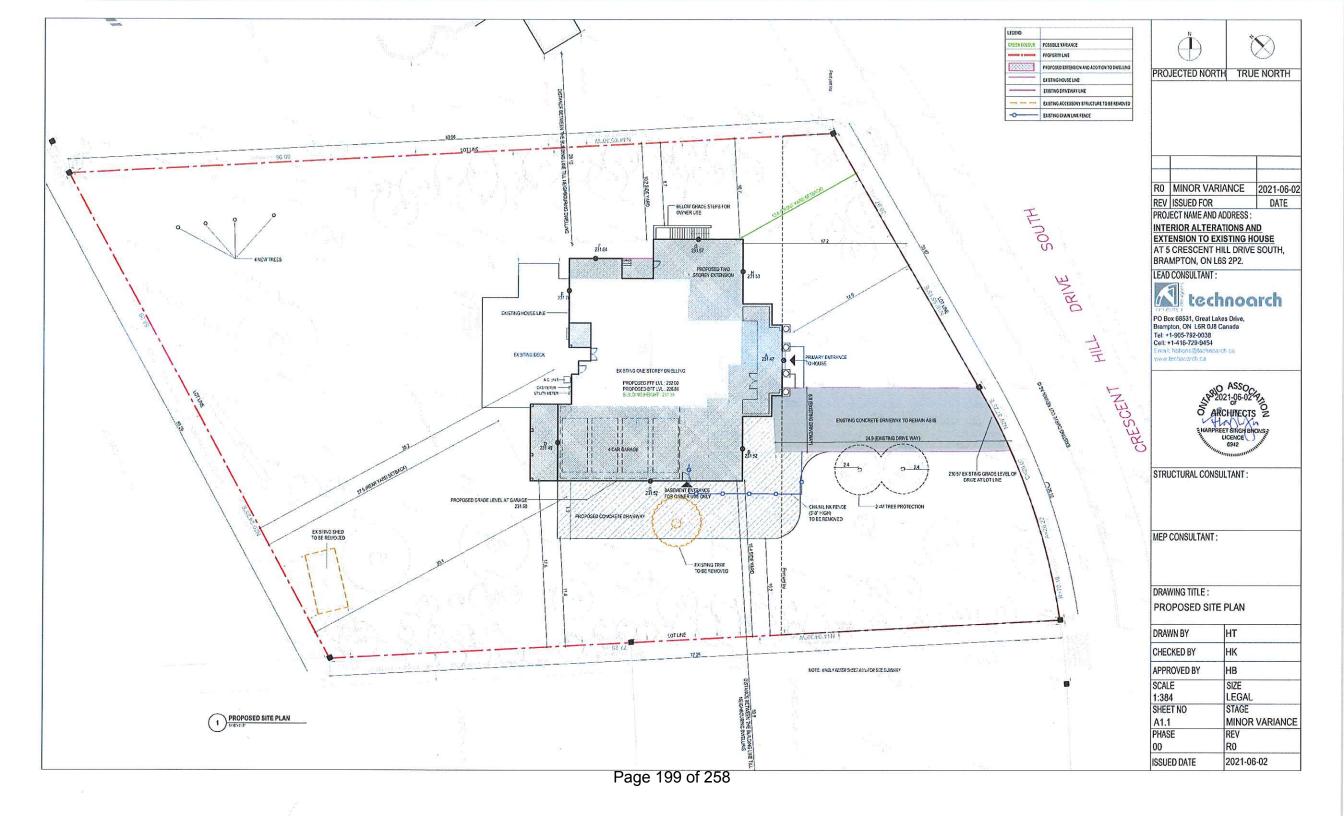

#### 8.14. A-2021-0126

# PARAMJIT GILL

5 CRESCENT HILL DRIVE SOUTH

LOT 1, CONC.4 EHS, WARD 7

The applicant is requesting the following variance(s):

- 1. To permit a front yard setback of 13.8m (45.41 ft.) whereas the by-law requires a minimum front yard setback of 15m (49.21 ft.);
- 2. To permit a dwelling height of 9.8m (32.15 ft.) whereas the by-law permits a maximum dwelling height of 7.6m (24.93 ft.).