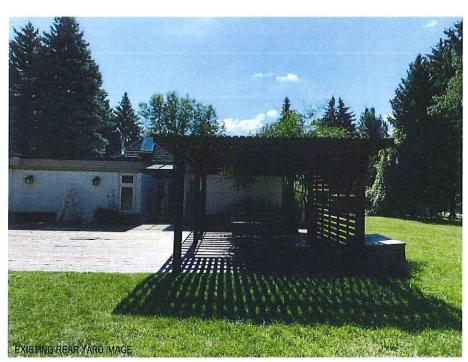

# PARAMJIT GILL

5 CRESCENT HILL DRIVE SOUTH

LOT 1, CONC.4 EHS, WARD 7

The applicant is requesting the following variance(s):

- 1. To permit a front yard setback of 13.8m (45.41 ft.) whereas the by-law requires a minimum front yard setback of 15m (49.21 ft.);
- 2. To permit a dwelling height of 9.8m (32.15 ft.) whereas the by-law permits a maximum dwelling height of 7.6m (24.93 ft.).