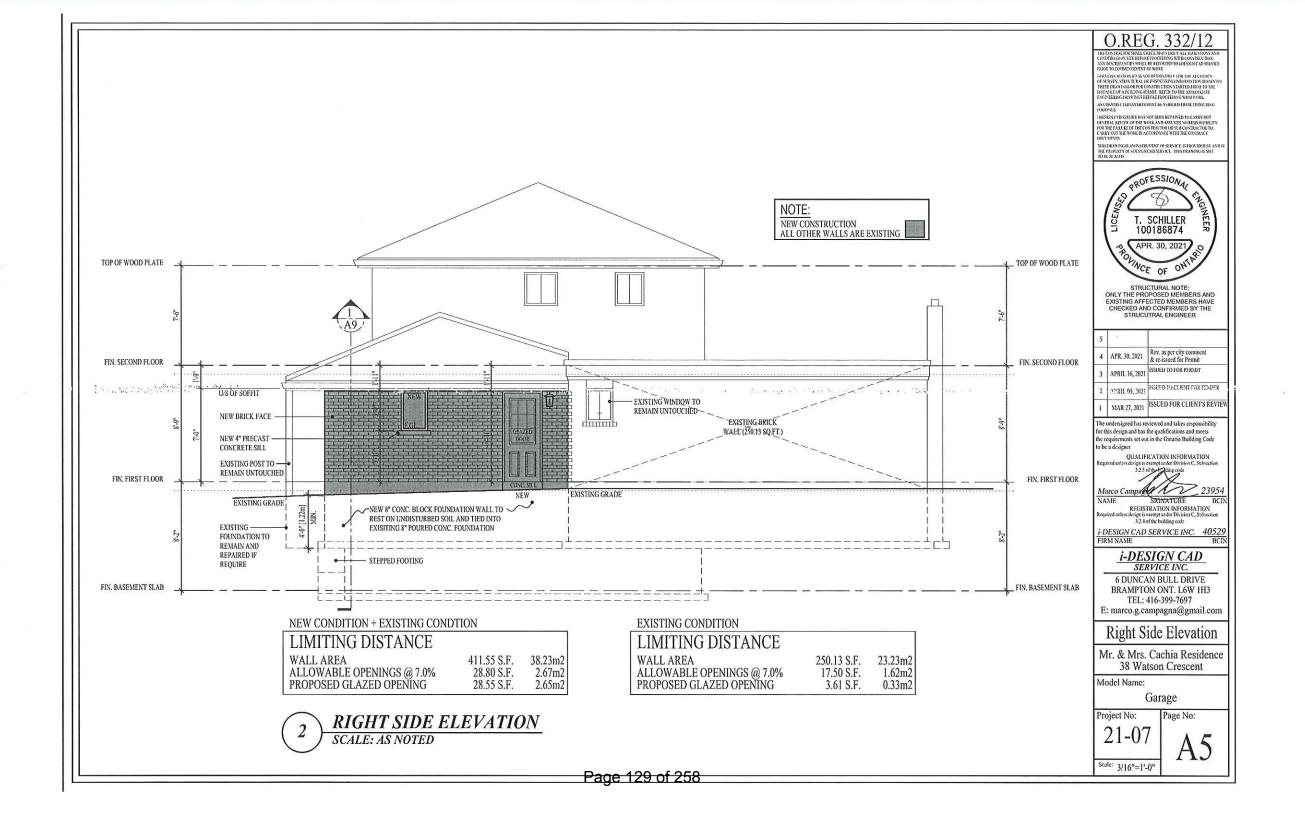

## MICHAEL CACHIA AND STEPHANIE CACHIA

38 WATSON CRESCENT

LOT 742, PLAN 679, WARD 3

The applicants are requesting the following variance(s):

- 1. To permit a setback of 5.26m (17.26 ft.) from a garage opening to the front lot line whereas the by-law requires a minimum setback of 6.0m (19.68 ft.);
- 2. To permit a parking space having a minimum depth of 5.26m (17.26 ft.) whereas the by-law requires a minimum depth of 5.4m (17.72 ft.).