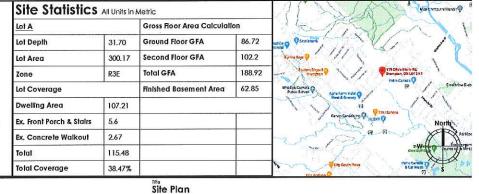

# Compliance Permit for Basement & Walkout

Site Statistics All Units in Metric

# Existing Dwelling ■ More than 5 year old □ Less than 5 year old

| Lot A                    |        | Gross Floor Area Calculati | on     |
|--------------------------|--------|----------------------------|--------|
| Lot Depth                | 31.70  | Ground Floor GFA           | 86.72  |
| Lot Area                 | 300.17 | Second Floor GFA           | 102.2  |
| Zone                     | R3E    | Total GFA                  | 188.92 |
| Lot Coverage             |        | Finished Basement Area     | 62,85  |
| Dwelling Area            | 107.21 |                            |        |
| Ex. Front Porch & Stairs | 5.6    |                            |        |
| Ex. Concrete Walkout     | 267    |                            |        |
| Total                    | 115.48 |                            |        |
| Total Coverage           | 38.47% |                            |        |