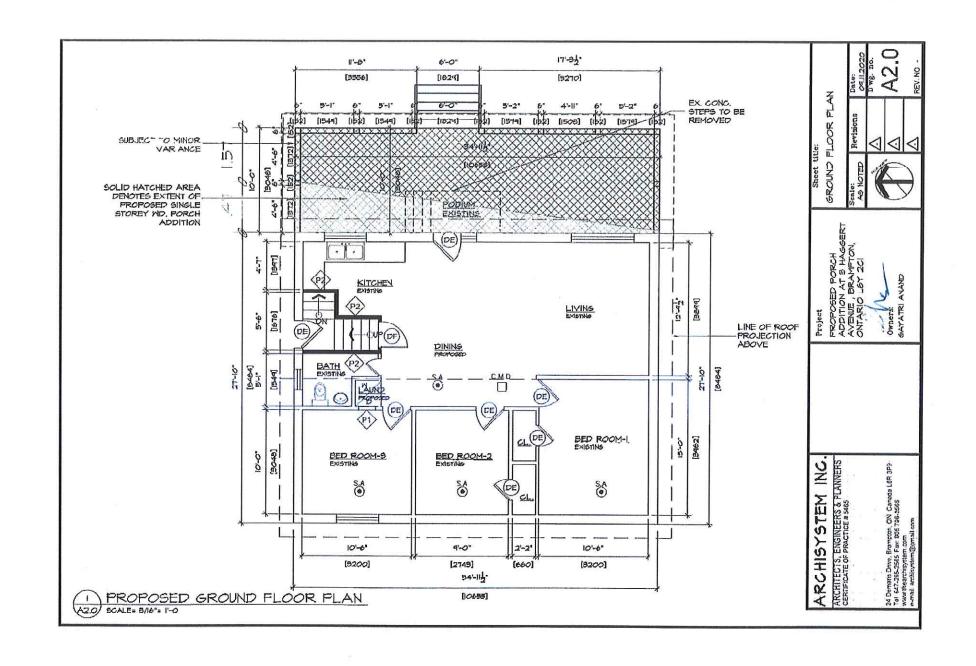

# **GAYATRI ANAND**

3 HAGGERT AVENUE SOUTH

PART OF LOT 10, PLAN 429, WARD 3

The applicant is requesting the following variances(s):

- 1. To permit a front yard setback of 3.08m (10.10 ft.) to a proposed single storey porch addition whereas the by-law requires a minimum front yard setback of 6.0m (19.68 ft.);
- 2. To permit lot coverage of 31.32% whereas the by-law permits a maximum lot coverage of 30%;
- 3. To permit an interior side yard setback of 0.65m (2.13 ft.) to an existing shed located within a required interior side yard whereas the by-law requires a minimum interior side yard setback of 1.2m (3.94 ft.).