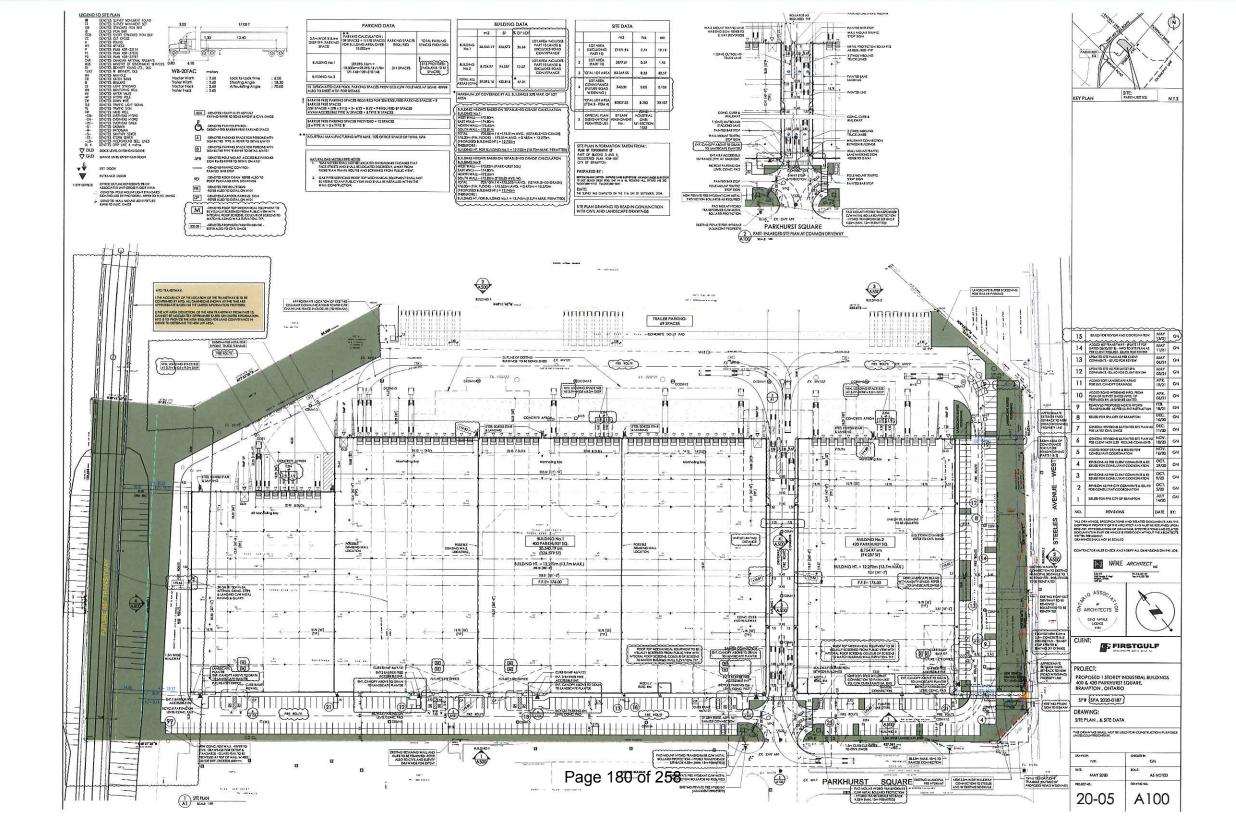

#### 8.12. A-2021-0123

# RATHCLIFFE PROEPRTIES LIMITED

400 AND 420 PARKHURST SQUARE

PART OF LOT 1, CONCESSION 7 N. D., WARD 8

The applicant is requesting the following variance(s):

- To permit a rear yard setback of 8.62m to lands zoned Agricultural whereas the by-law requires a minimum rear yard setback of 13.7 metres to lands zoned Agricultural;
- 2. To permit a street line setback of 28.40m abutting Steeles Avenue whereas the by-law requires a 46m street line setback to Steeles Avenue;
- 3. To permit a street line setback of 4.53m abutting Parkhurst Square to a proposed hydro transformer whereas the by-law requires a 15m setback abutting Parkhurst Square;
- 4. To permit a lot coverage of 48% whereas the by-law permits a maximum lot coverage of 35%;
- 5. To permit an 8.21 metre wide landscape open space strip abutting Steeles Avenue, except approved driveway locations, whereas the by-law requires a minimum 15 metre wide landscaped open space strip, except at approved driveway locations;
- To permit outside storage of goods, materials or machinery whereas the bylaw does not permit outside storage of goods, materials or machinery.