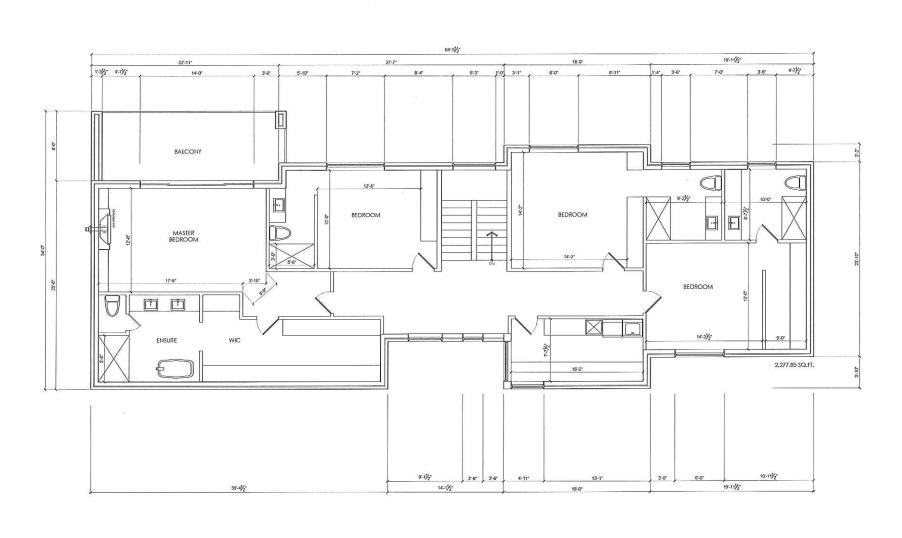

# MICHAEL PINHEIRO & MARIA PINHEIRO

2207 EMBLETON DRIVE

LOT 5, CONC.5 WHS, WARD 6

The applicants are requesting the following variance(s):

1. To permit a front yard setback of 4.9m (16.08 ft.) whereas the by-law requires a minimum front yard setback of 12m (39.37 ft.).