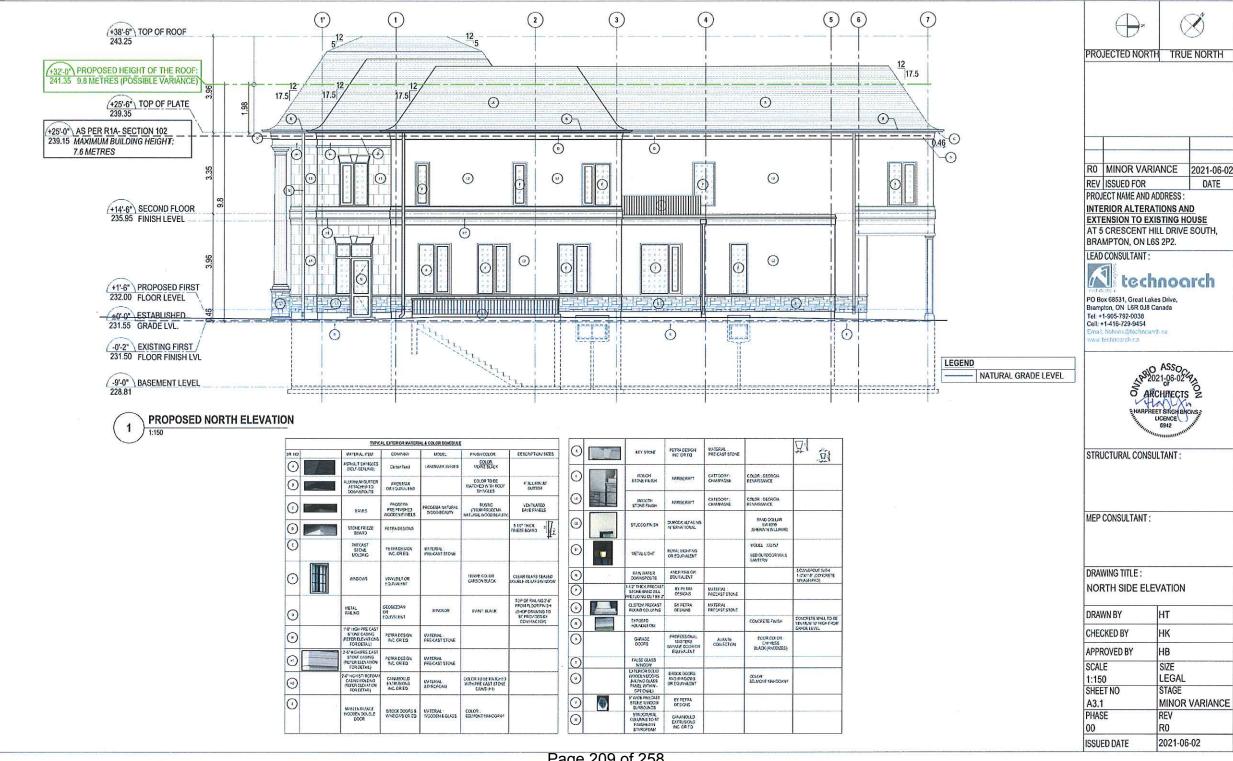

# PARAMJIT GILL

5 CRESCENT HILL DRIVE SOUTH

LOT 1, CONC.4 EHS, WARD 7

The applicant is requesting the following variance(s):

- 1. To permit a front yard setback of 13.8m (45.41 ft.) whereas the by-law requires a minimum front yard setback of 15m (49.21 ft.);
- 2. To permit a dwelling height of 9.8m (32.15 ft.) whereas the by-law permits a maximum dwelling height of 7.6m (24.93 ft.).