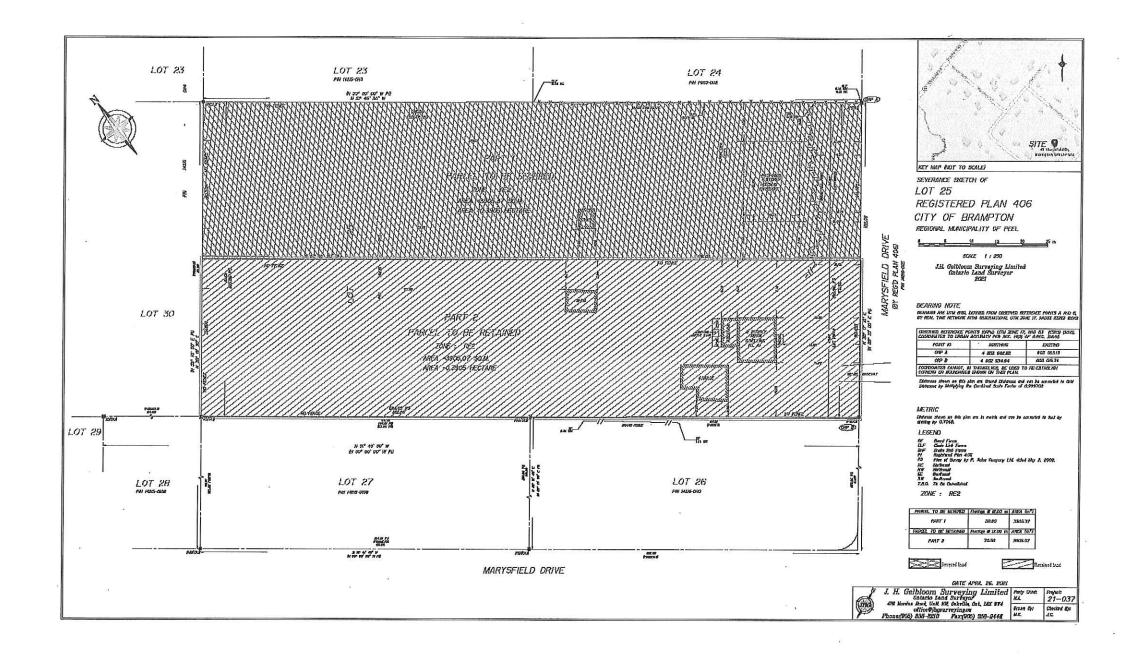

VINOD MAHESAN, VIPIN MAHESAN, GEETANJALI MAHESAN AND MANSI RASTOGI

41 MARYSFIELD DRIVE

LOT 25, PLAN 406, WARD 10

The purpose of the application is to request consent to sever a parcel of land currently having a total area of approximately 0.78 hectares (1.93 acres). The proposed severed lot has a frontage of approximately 30.495 metres (100.05 feet), a depth of approximately 128.05 metres (420.11 feet) and an area of approximately 0.3905 hectares (0.96 acres). The effect of the application is to create a new residential lot to facilitate the future development of a single detached dwelling.

#### Purpose and Effect

The purpose of the application is to request consent to sever a parcel of land currently having a total area of approximately 0.78 hectares (1.93 acres). The proposed severed lot has a frontage of approximately 30.495 metres (100.05 feet), a depth of approximately 128.05 metres (420.11 feet) and an area of approximately 0.3905 hectares (0.96 acres). The effect of the application is to create a new residential lot to facilitate the future development of a single detached dwelling.

#### Location of Land:

Municipal Address: 41 Marysfield Drive

Former Township: Toronto Gore

Legal Description: Lot 25, Plan 406

6.

7.

| Descrip          | tion of severed land: (in metric units)                                           |                         |                                       |   |
|------------------|-----------------------------------------------------------------------------------|-------------------------|---------------------------------------|---|
| a)               | Frontage 30.495m Dept                                                             | 128.05m                 | <b>Area</b> 0.3905ha                  | _ |
| b)               | Existing Use Residential                                                          | Proposed Us             | se Residential                        |   |
| c)               | Number and use of buildings and struct                                            | ures (both existing and | proposed) on the land to be severed:  |   |
|                  | (existing) Shed                                                                   | 19                      |                                       |   |
|                  | (proposed House with attached garage                                              |                         |                                       |   |
|                  |                                                                                   |                         |                                       |   |
| d)               | Access will be by:                                                                | Existing                | Proposed                              |   |
|                  | Provincial Highway                                                                |                         |                                       |   |
|                  | Municipal Road - Maintained all year                                              | <b>V</b>                | <b>V</b>                              |   |
|                  | Other Public Road                                                                 |                         |                                       |   |
|                  | Regional Road                                                                     |                         |                                       |   |
|                  | Seasonal Road                                                                     |                         |                                       |   |
|                  | Private Right of Way                                                              |                         |                                       |   |
| е)               | If access is by water only, what park approximate distance of these facilities to |                         |                                       | 9 |
| f)               | Water supply will be by:                                                          | Existing                | Proposed                              |   |
|                  | Publicly owned and operated water syste                                           | en 🗸                    | V                                     |   |
|                  | Lake or other body of water                                                       |                         |                                       |   |
|                  | Privately owned and operated individual or communal well                          |                         |                                       |   |
|                  | Other (specify):                                                                  |                         | :                                     |   |
| g)               | Sewage disposal will be by:                                                       | Existing                | Proposed                              |   |
|                  | Publicly owned and operated sanitary sewer system                                 |                         |                                       |   |
|                  | Privy                                                                             |                         |                                       |   |
| 10               | Privately owned and operated individual or communal septic system                 | V                       | ~                                     |   |
|                  | Other (specify):                                                                  |                         |                                       |   |
| 80 <u>18</u> 808 |                                                                                   |                         |                                       |   |
| Descrip          | tion of retained land: (in metric units)                                          |                         |                                       |   |
| a)               | Frontage 30.495m Dept                                                             | <b>h</b> 128.04m        | <b>Area</b> 0.3905ha                  | _ |
| b)               | Existing Use Residential                                                          | Proposed Us             | se Residential                        | _ |
| c)               | Number and use of buildings and struct.  (existing) House, garage, and shed       | ıres (both existing and | proposed) on the land to be retained: |   |
|                  | 20                                                                                |                         |                                       | _ |
|                  | (proposed House and garage                                                        |                         |                                       |   |