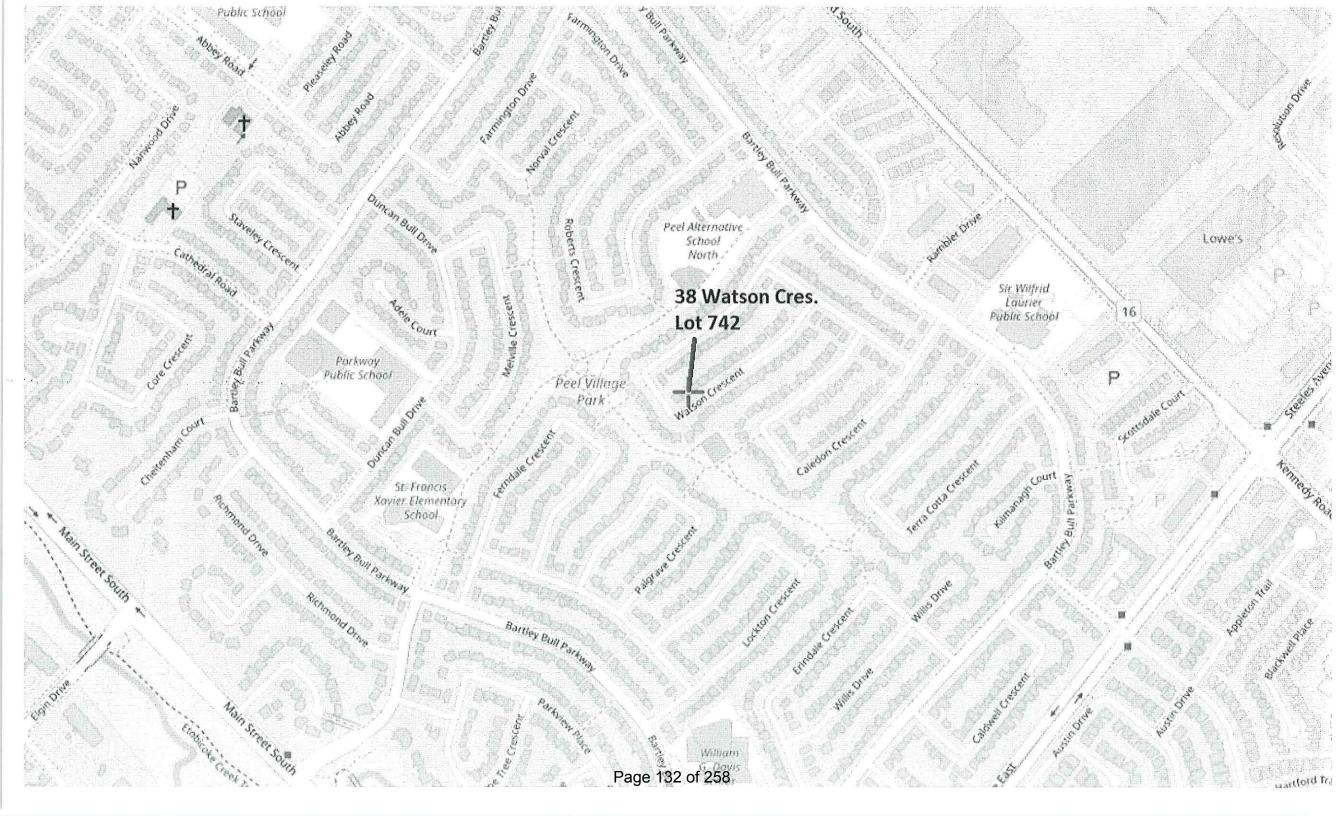

## MICHAEL CACHIA AND STEPHANIE CACHIA

38 WATSON CRESCENT

LOT 742, PLAN 679, WARD 3

The applicants are requesting the following variance(s):

- 1. To permit a setback of 5.26m (17.26 ft.) from a garage opening to the front lot line whereas the by-law requires a minimum setback of 6.0m (19.68 ft.);
- 2. To permit a parking space having a minimum depth of 5.26m (17.26 ft.) whereas the by-law requires a minimum depth of 5.4m (17.72 ft.).