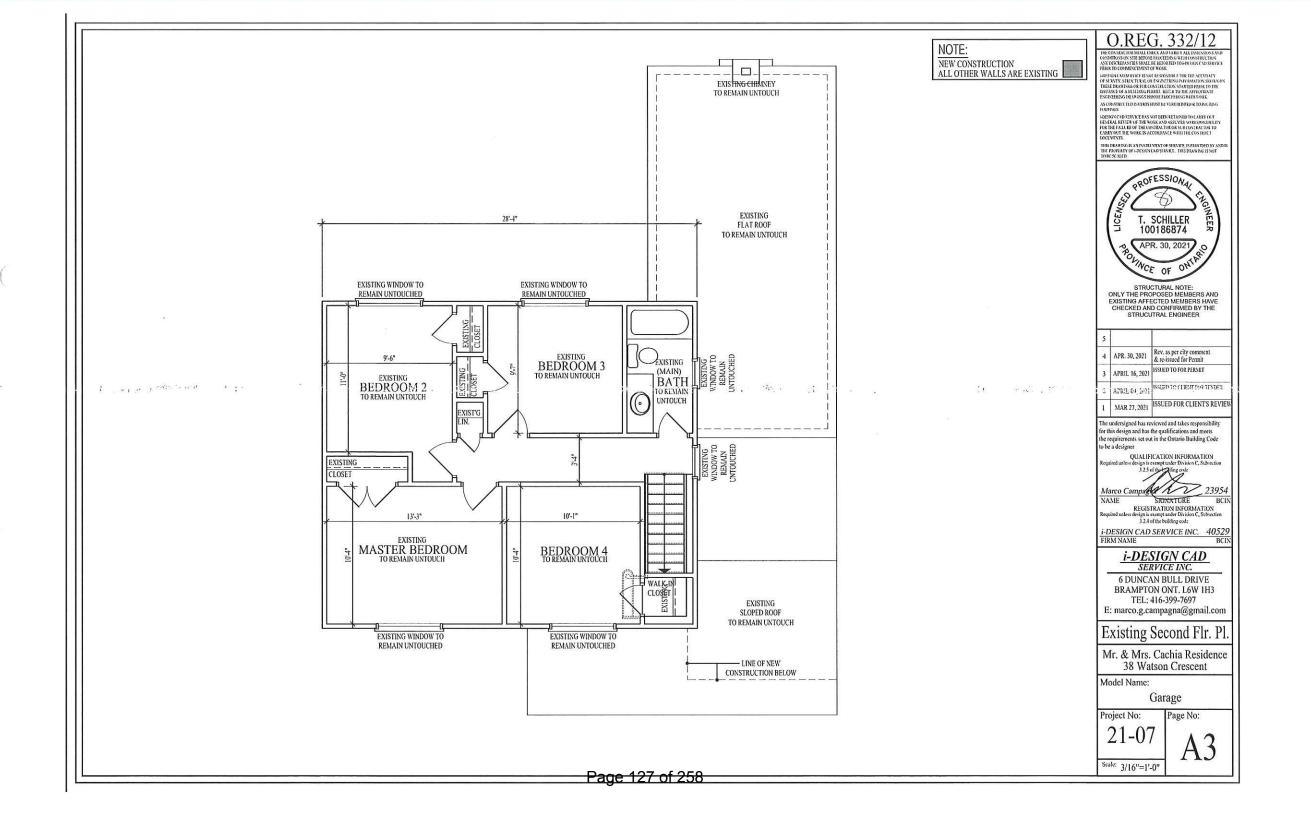

## MICHAEL CACHIA AND STEPHANIE CACHIA

38 WATSON CRESCENT

LOT 742, PLAN 679, WARD 3

The applicants are requesting the following variance(s):

- 1. To permit a setback of 5.26m (17.26 ft.) from a garage opening to the front lot line whereas the by-law requires a minimum setback of 6.0m (19.68 ft.);
- 2. To permit a parking space having a minimum depth of 5.26m (17.26 ft.) whereas the by-law requires a minimum depth of 5.4m (17.72 ft.).