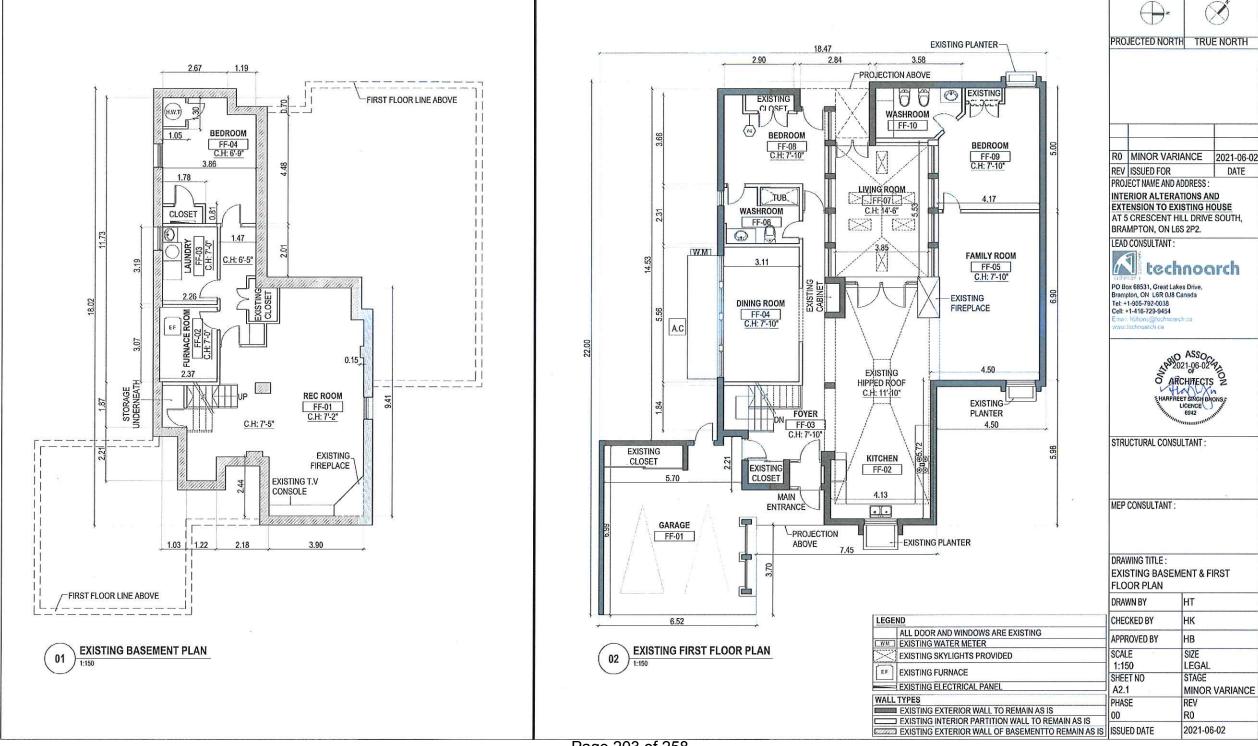

# PARAMJIT GILL

5 CRESCENT HILL DRIVE SOUTH

LOT 1, CONC.4 EHS, WARD 7

The applicant is requesting the following variance(s):

- 1. To permit a front yard setback of 13.8m (45.41 ft.) whereas the by-law requires a minimum front yard setback of 15m (49.21 ft.);
- 2. To permit a dwelling height of 9.8m (32.15 ft.) whereas the by-law permits a maximum dwelling height of 7.6m (24.93 ft.).