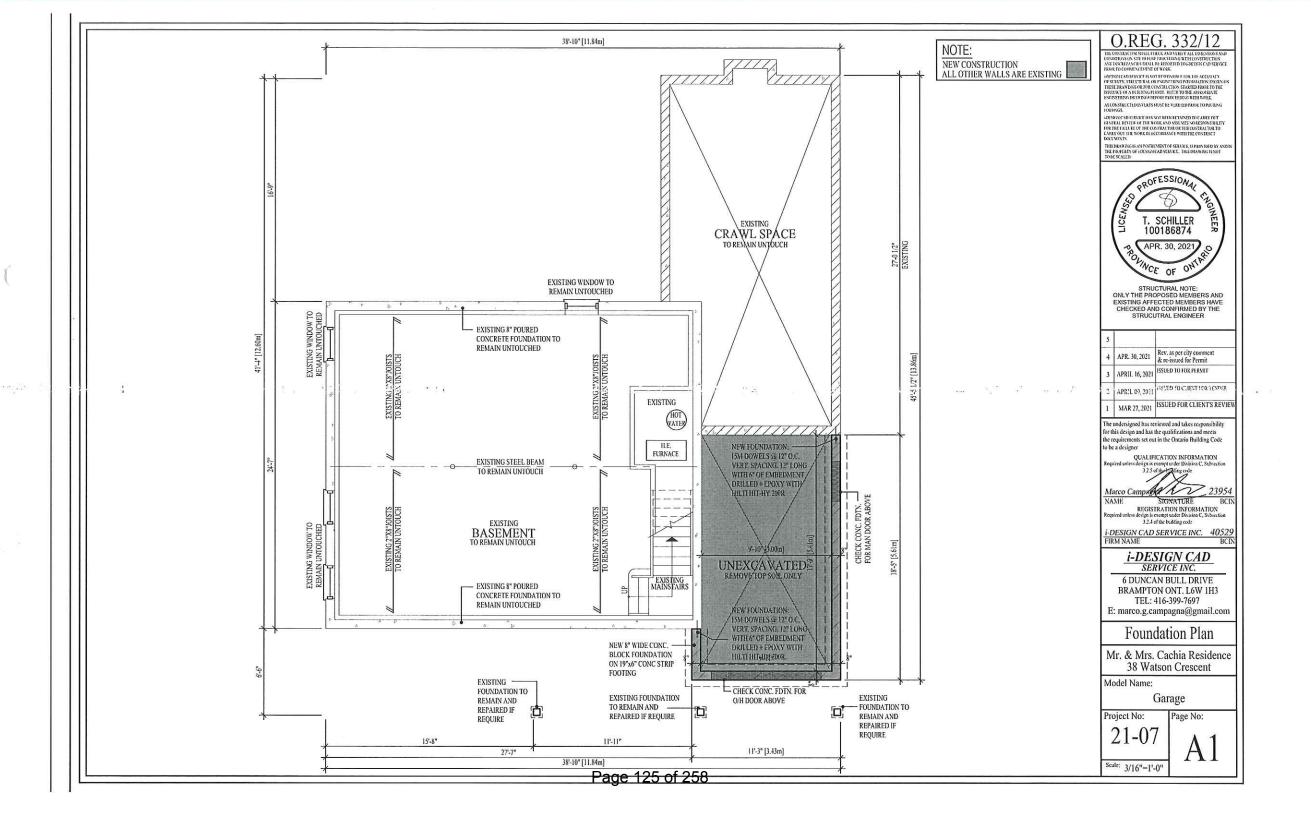

## MICHAEL CACHIA AND STEPHANIE CACHIA

38 WATSON CRESCENT

LOT 742, PLAN 679, WARD 3

The applicants are requesting the following variance(s):

- 1. To permit a setback of 5.26m (17.26 ft.) from a garage opening to the front lot line whereas the by-law requires a minimum setback of 6.0m (19.68 ft.);
- 2. To permit a parking space having a minimum depth of 5.26m (17.26 ft.) whereas the by-law requires a minimum depth of 5.4m (17.72 ft.).