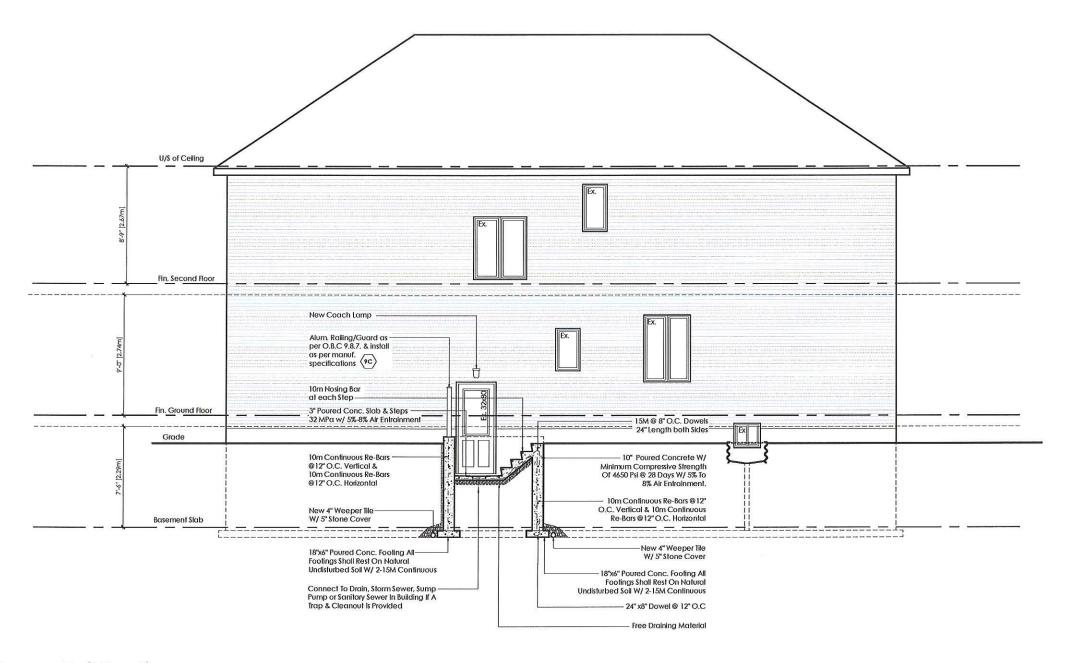

- To permit an exterior stairway leading to a below grade entrance in the required interior side yard whereas the by-law does not permit exterior stairways constructed below established grade in the required side yard;
- 2. To permit an interior side yard setback of 0.71m (2.33 ft.) to an exterior stairway leading to a below grade entrance whereas the by-law requires a minimum interior side yard setback of 1.2m (3.94 ft.).

# Site Plan

# Compliance Permit for Basement & Walkout

Site Statistics All Units in Metric

### Scope of Work

Compliance Permit for an existing finished basement for personal use & below grade entrance