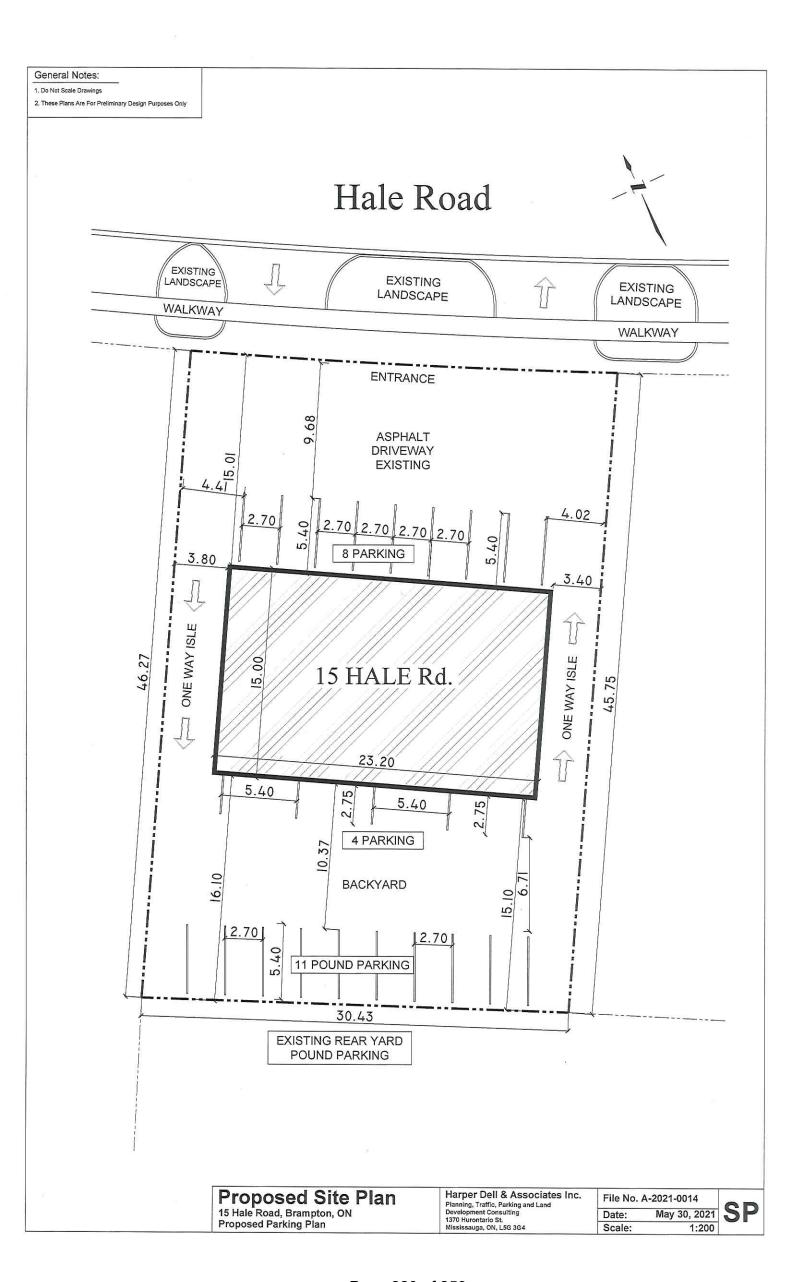

#### 9.1. A-2021-0014

### **250955 ONTARIO INC.**

15 HALE ROAD

LOT 1, CONC. 2 EHS,PT.1, PLAN 43R-1794, WARD 3

The applicant is proposing a vehicle impound facility (a permitted use) and is requesting the following variance(s):

- 1. To permit a lot area of 1550 square metres whereas the by-law requires a minimum lot area of 1800 square metres for a vehicle impound use;
- 2. To permit 8 parking spaces whereas the by-law requires a minimum of 17 parking spaces