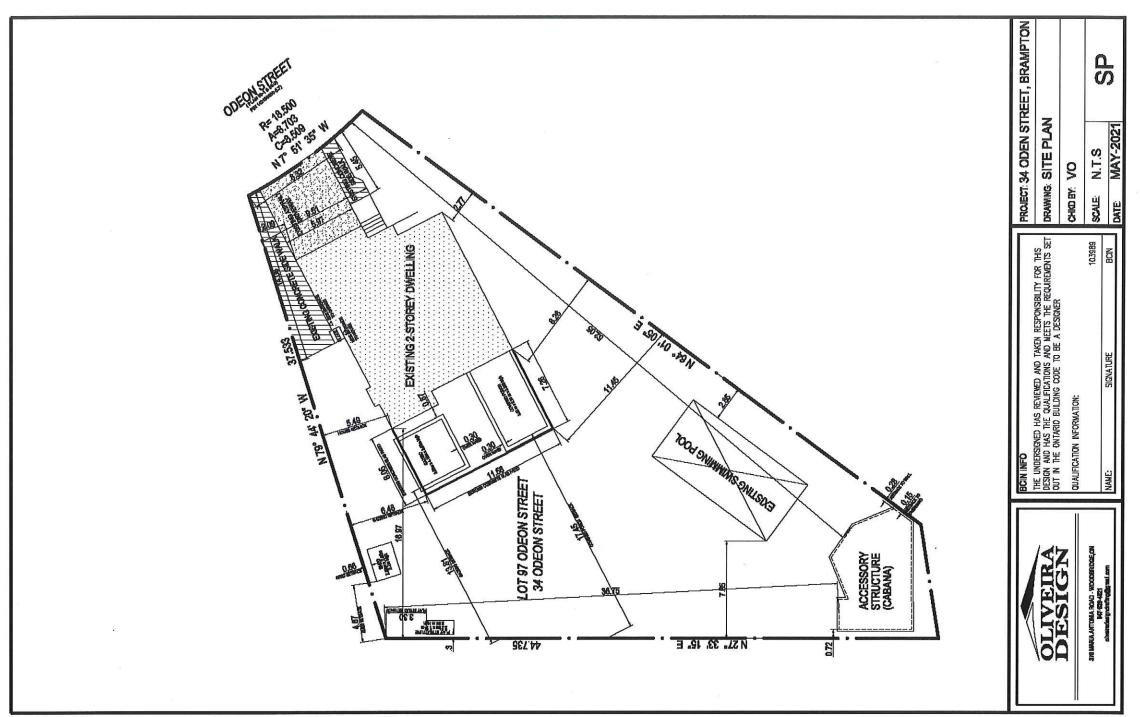

# IVANO CONTE AND PATTI GALIFI

34 ODEON STREET

LOT 97, PLAN 43M-1601, WARD 10

The applicants are requesting the following variances(s):

- To permit 4 existing accessory structures, whereas the by-law permits a maximum of 2 accessory structures on a residential lot;
- 2. To permit the Gross Floor Area (GFA) of the existing cabana to be 56m², whereas the by-law permits a maximum GFA of 15m² for an individual accessory structure;
- 3. To permit a building height of 3.3m for the existing cabana, whereas the bylaw permits a maximum building height of 3.0m for an accessory structure;
- 4. To permit a setback of 0.28m to the existing cabana, whereas the by-law requires a minimum setback of 0.6m to an accessory structure;
- 5. To permit the Gross Floor Area (GFA) of an existing gazebo to be 16.1m<sup>2</sup>, whereas the by –law permits a maximum GFA of 15m<sup>2</sup> for an individual accessory structure;
- 6. To permit a building height of 3.65m for the existing gazebo, whereas the bylaw permits a maximum building height of 3.0m for an accessory structure;
- 7. To permit a 0.3m setback to the existing play structure, whereas the by-law requires a minimum setback of 1.2m to a recreational structure;
- 8. To permit a building height of 3.05m for the existing play structure, whereas the by-law permits a maximum building height of 3.0m for an accessory structure;
- 9. To permit the combined Gross Floor Area (GFA) of four accessory structures to be 80.1m², whereas the by-law permits a maximum combined GFA of 20m² for two accessory structures;
- 10. To permit a washroom to be included in the cabana creating a habitable space, whereas the by-law does not permit an accessory structure to be used for human habitation.