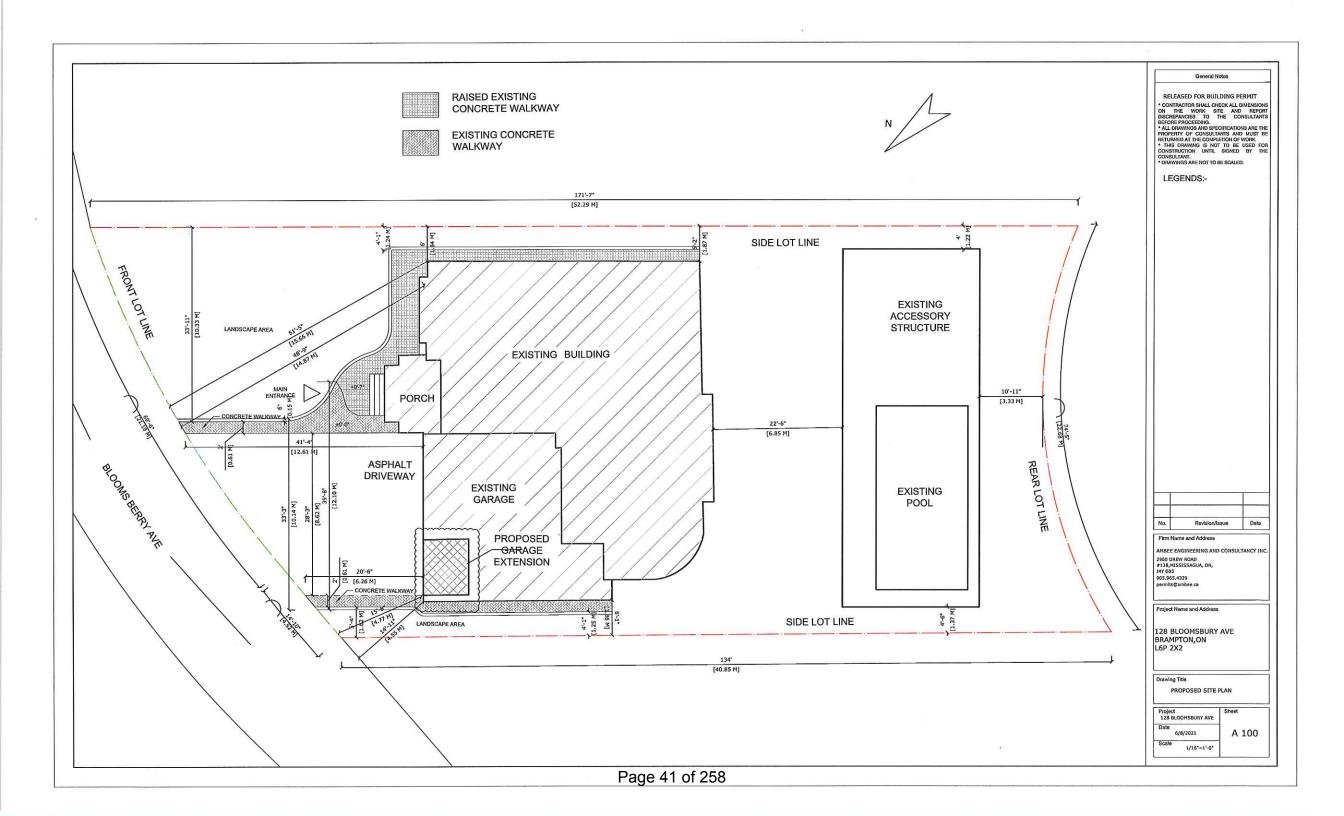

# **HAIMRAJEE LAKERAM**

128 BLOOMSBURY AVENUE

LOT 30, PLAN 43M-1738, WARD 10

The applicant is requesting the following variances(s):

- 1. To permit a setback of 4.77m (15.65 ft.) to the door of a proposed garage extension whereas the by-law requires a minimum setback of 6m (19.68 ft.) to the front of the garage door;
- 2. To permit an existing driveway width of 12.1m (39.70 ft.) whereas the by-law permits a maximum driveway width of 9.14m (30 ft.).