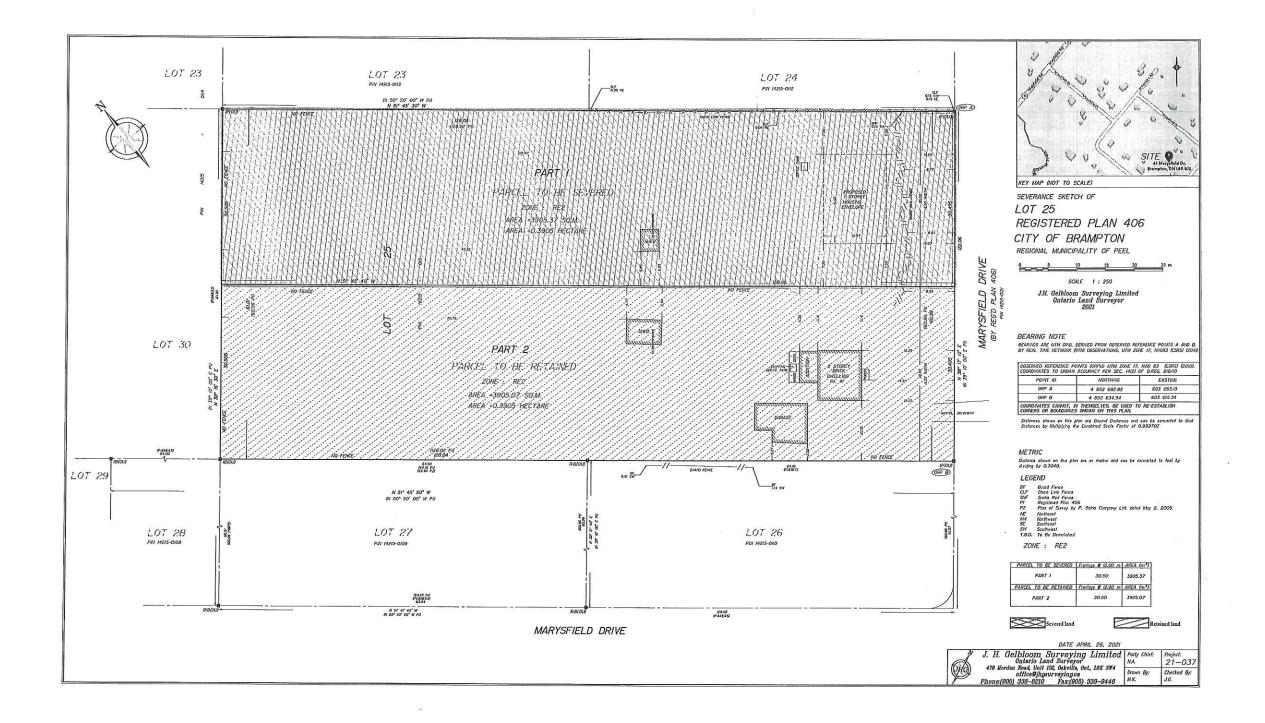

VINOD MAHESAN, VIPIN MAHESAN, GEETANJALI MAHESAN AND MANSI RASTOGI

41 MARYSFIELD DRIVE

LOT 25, PLAN 406, WARD 10

The purpose of the application is to request consent to sever a parcel of land currently having a total area of approximately 0.78 hectares (1.93 acres). The proposed severed lot has a frontage of approximately 30.495 metres (100.05 feet), a depth of approximately 128.05 metres (420.11 feet) and an area of approximately 0.3905 hectares (0.96 acres). The effect of the application is to create a new residential lot to facilitate the future development of a single detached dwelling.

#### Purpose and Effect

The purpose of the application is to request consent to sever a parcel of land currently having a total area of approximately 0.78 hectares (1.93 acres). The proposed severed lot has a frontage of approximately 30.495 metres (100.05 feet), a depth of approximately 128.05 metres (420.11 feet) and an area of approximately 0.3905 hectares (0.96 acres). The effect of the application is to create a new residential lot to facilitate the future development of a single detached dwelling.

#### Location of Land:

Municipal Address: 41 Marysfield Drive

Former Township: Toronto Gore

Legal Description: Lot 25, Plan 406

| 1. (a)   | Name of              | Owner/Applicant        | Vinod Ma       | ahesan, Vir   | oin Mahesan, Geetar                |                | lansi Rastogi |
|----------|----------------------|------------------------|----------------|---------------|------------------------------------|----------------|---------------|
|          | Address              | 41 Marysfield Drive    | , Brampton, Ol | N - L6P 0J2   | (print given and family na         | mes in full)   |               |
|          | Phone #              | 416-833-3721           |                | -             | Fax #                              |                |               |
|          | Email                | vinmahesan@gmail.c     | om             |               |                                    |                |               |
| (b)      | Name of              | Authorized Agent       | Vinod Mahe     | san           |                                    |                |               |
|          | Address              | 3 St Patricks Rd, B    | rampton, ON -  | L6P 0C3       |                                    | ж              |               |
|          | Phone #              | 416-833-3721           |                | -             | Fax #                              |                |               |
|          | Email                | vinmahesan@gmail.c     | om             |               |                                    |                |               |
| 2.<br>3. | addition,<br>Specify | an easement, a cha     | ot             | r a correctio | tion, such as transfer n of title. | >              |               |
| 4.       | Descripti            | on of the subject la   | nd ("subject l | and" means    | the land to be severed             | and retained): |               |
|          | a) Name o            | of Street Marysfie     | d Drive        |               |                                    | Number 41      |               |
|          | b) Conces            | sion No.               |                |               |                                    | Lot(s)         |               |
|          | c) Register          | red Plan No. 406       |                |               |                                    | Lot(s) 25      |               |
|          | d) Referen           | ce Plan No.            |                |               |                                    | Lot(s)         |               |
|          | e) Assessn           | nent Roll No. 1012 000 | 3 17200 0000   |               | Geographic or Form                 | er Township    |               |
| 5.       | Are there            | any easements or i     | estrictive cov | enants affec  | ting the subject land?             |                |               |
|          | Yes<br>Specify:      |                        | No             | V             |                                    |                |               |

6.

7.

| Descrip          | tion of severed land: (in metric units)                                           |                         |                                       |   |
|------------------|-----------------------------------------------------------------------------------|-------------------------|---------------------------------------|---|
| a)               | Frontage 30.495m Dept                                                             | 128.05m                 | <b>Area</b> 0.3905ha                  | _ |
| b)               | Existing Use Residential                                                          | Proposed Us             | se Residential                        |   |
| c)               | Number and use of buildings and struct                                            | ures (both existing and | proposed) on the land to be severed:  |   |
|                  | (existing) Shed                                                                   | 19                      |                                       |   |
|                  | (proposed House with attached garage                                              |                         |                                       |   |
|                  |                                                                                   |                         |                                       |   |
| d)               | Access will be by:                                                                | Existing                | Proposed                              |   |
|                  | Provincial Highway                                                                |                         |                                       |   |
|                  | Municipal Road - Maintained all year                                              | <b>V</b>                | <b>V</b>                              |   |
|                  | Other Public Road                                                                 |                         |                                       |   |
|                  | Regional Road                                                                     |                         |                                       |   |
|                  | Seasonal Road                                                                     |                         |                                       |   |
|                  | Private Right of Way                                                              |                         |                                       |   |
| е)               | If access is by water only, what park approximate distance of these facilities to |                         |                                       | 9 |
| f)               | Water supply will be by:                                                          | Existing                | Proposed                              |   |
|                  | Publicly owned and operated water syste                                           | en 🗸                    | V                                     |   |
|                  | Lake or other body of water                                                       |                         |                                       |   |
|                  | Privately owned and operated individual or communal well                          |                         |                                       |   |
|                  | Other (specify):                                                                  |                         | :                                     |   |
| g)               | Sewage disposal will be by:                                                       | Existing                | Proposed                              |   |
|                  | Publicly owned and operated sanitary sewer system                                 |                         |                                       |   |
|                  | Privy                                                                             |                         |                                       |   |
| 10               | Privately owned and operated individual or communal septic system                 | V                       | ~                                     |   |
|                  | Other (specify):                                                                  |                         |                                       |   |
| 80 <u>18</u> 808 |                                                                                   |                         |                                       |   |
| Descrip          | tion of retained land: (in metric units)                                          |                         |                                       |   |
| a)               | Frontage 30.495m Dept                                                             | <b>h</b> 128.04m        | <b>Area</b> 0.3905ha                  | _ |
| b)               | Existing Use Residential                                                          | Proposed Us             | se Residential                        | _ |
| c)               | Number and use of buildings and struct.  (existing) House, garage, and shed       | ıres (both existing and | proposed) on the land to be retained: |   |
|                  | 20                                                                                |                         |                                       | _ |
|                  | (proposed House and garage                                                        |                         |                                       |   |