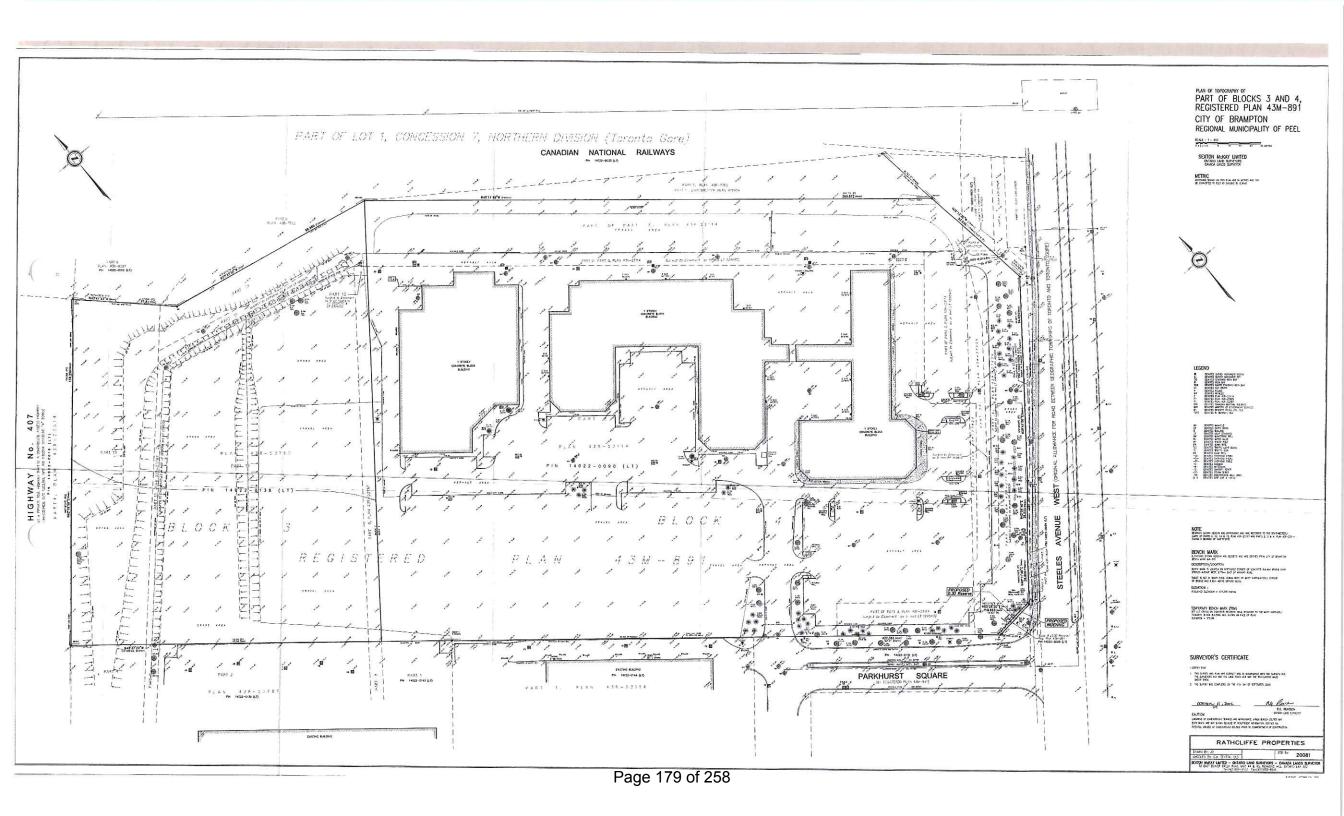

#### 8.12. A-2021-0123

# RATHCLIFFE PROEPRTIES LIMITED

400 AND 420 PARKHURST SQUARE

PART OF LOT 1, CONCESSION 7 N. D., WARD 8

The applicant is requesting the following variance(s):

- To permit a rear yard setback of 8.62m to lands zoned Agricultural whereas the by-law requires a minimum rear yard setback of 13.7 metres to lands zoned Agricultural;
- 2. To permit a street line setback of 28.40m abutting Steeles Avenue whereas the by-law requires a 46m street line setback to Steeles Avenue;
- 3. To permit a street line setback of 4.53m abutting Parkhurst Square to a proposed hydro transformer whereas the by-law requires a 15m setback abutting Parkhurst Square;
- 4. To permit a lot coverage of 48% whereas the by-law permits a maximum lot coverage of 35%;
- 5. To permit an 8.21 metre wide landscape open space strip abutting Steeles Avenue, except approved driveway locations, whereas the by-law requires a minimum 15 metre wide landscaped open space strip, except at approved driveway locations;
- To permit outside storage of goods, materials or machinery whereas the bylaw does not permit outside storage of goods, materials or machinery.