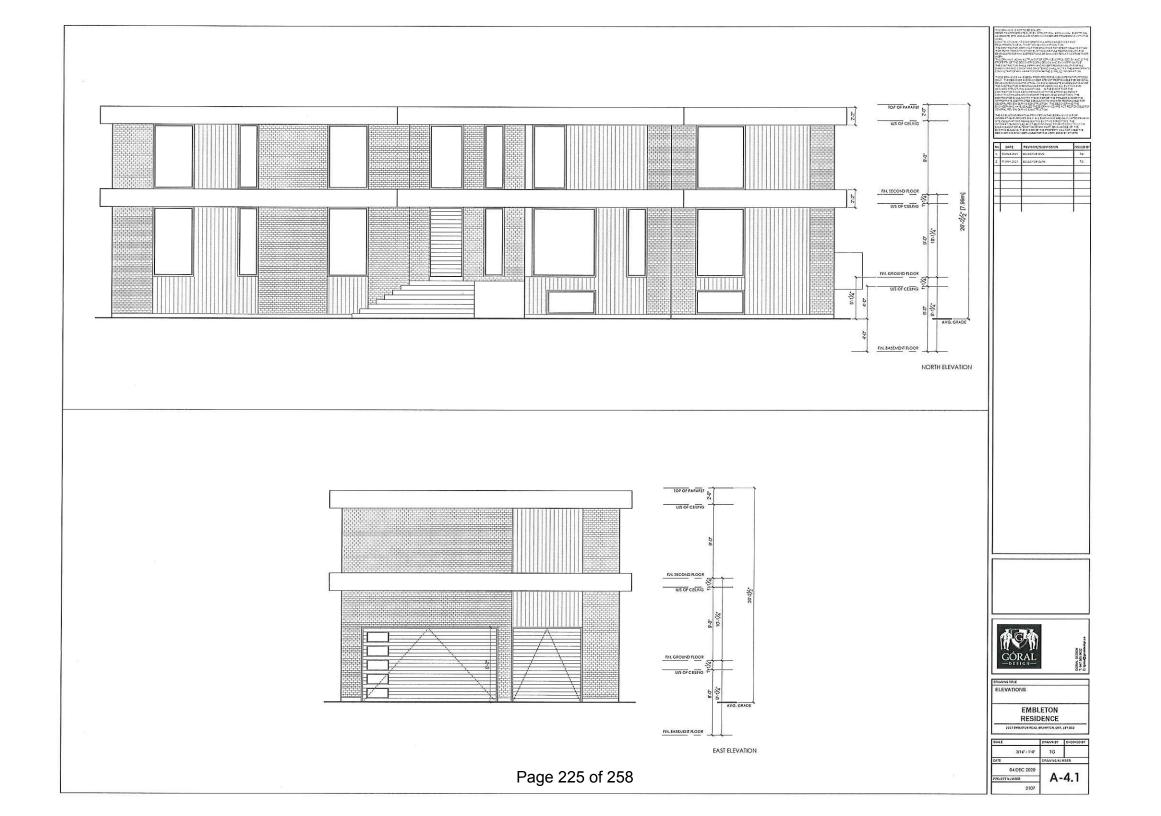

# MICHAEL PINHEIRO & MARIA PINHEIRO

2207 EMBLETON DRIVE

LOT 5, CONC.5 WHS, WARD 6

The applicants are requesting the following variance(s):

1. To permit a front yard setback of 4.9m (16.08 ft.) whereas the by-law requires a minimum front yard setback of 12m (39.37 ft.).