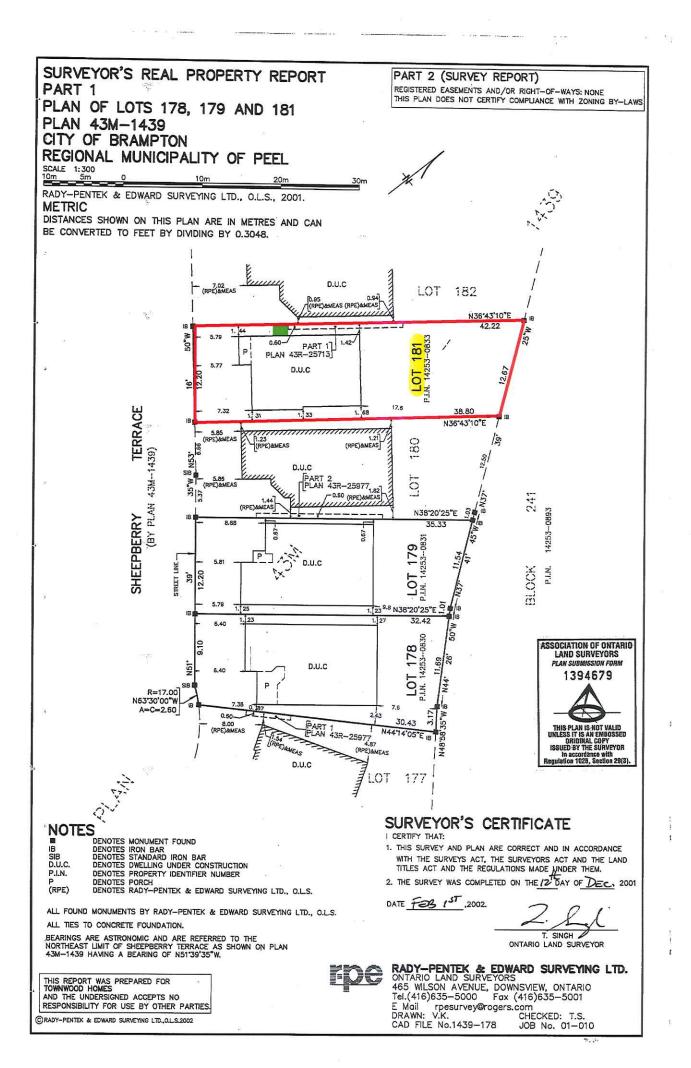

# MANJEET KAUR

SHEEPBERRY TERRACE

LOT 181, PLAN 43M-1439, WARD 6

The applicant is requesting the following variances(s):

- 1. To permit a below grade entrance in the interior side yard having as setback of 0.25m to the side lot line and where a continuous side yard width of not less than 1.2m (3.94 ft.) is provided on the opposite side of the dwelling, whereas the by-law permits a below grade entrance in the interior side yard provided that a continuous side yard width of not less than 1.2m (3.94 ft.) is provided on the opposite side of the dwelling and a minimum setback of 3.0m (9.84 ft.) to the below grade stairway is maintained;
- 2. To permit an existing accessory structure (shed) having a setback of 0.46m (1.51 ft.) to the side lot line and 0.51m (1.67 ft.) to a rear lot line whereas the by-law requires a minimum setback of 0.6m (1.97 ft.) to the nearest lot line.