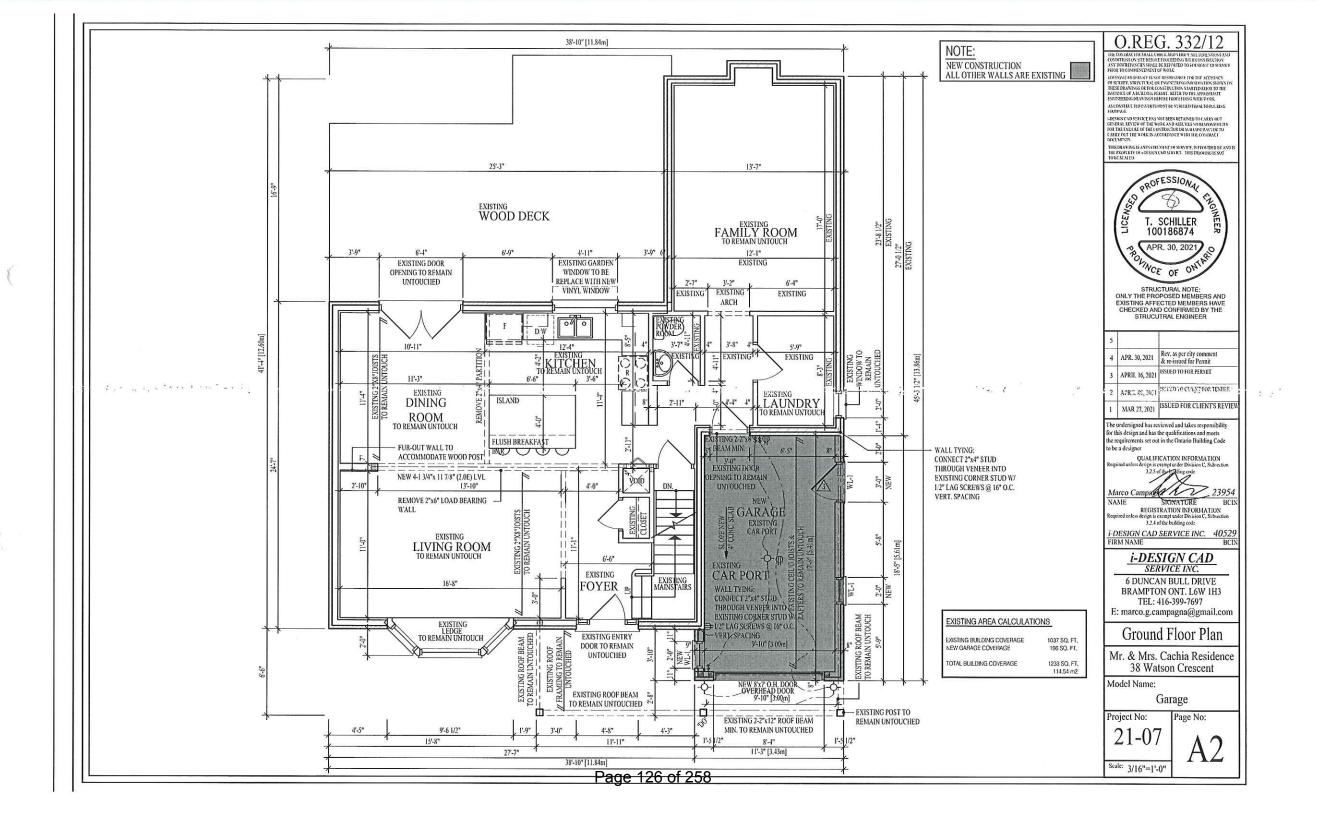

## MICHAEL CACHIA AND STEPHANIE CACHIA

38 WATSON CRESCENT

LOT 742, PLAN 679, WARD 3

The applicants are requesting the following variance(s):

- 1. To permit a setback of 5.26m (17.26 ft.) from a garage opening to the front lot line whereas the by-law requires a minimum setback of 6.0m (19.68 ft.);
- 2. To permit a parking space having a minimum depth of 5.26m (17.26 ft.) whereas the by-law requires a minimum depth of 5.4m (17.72 ft.).