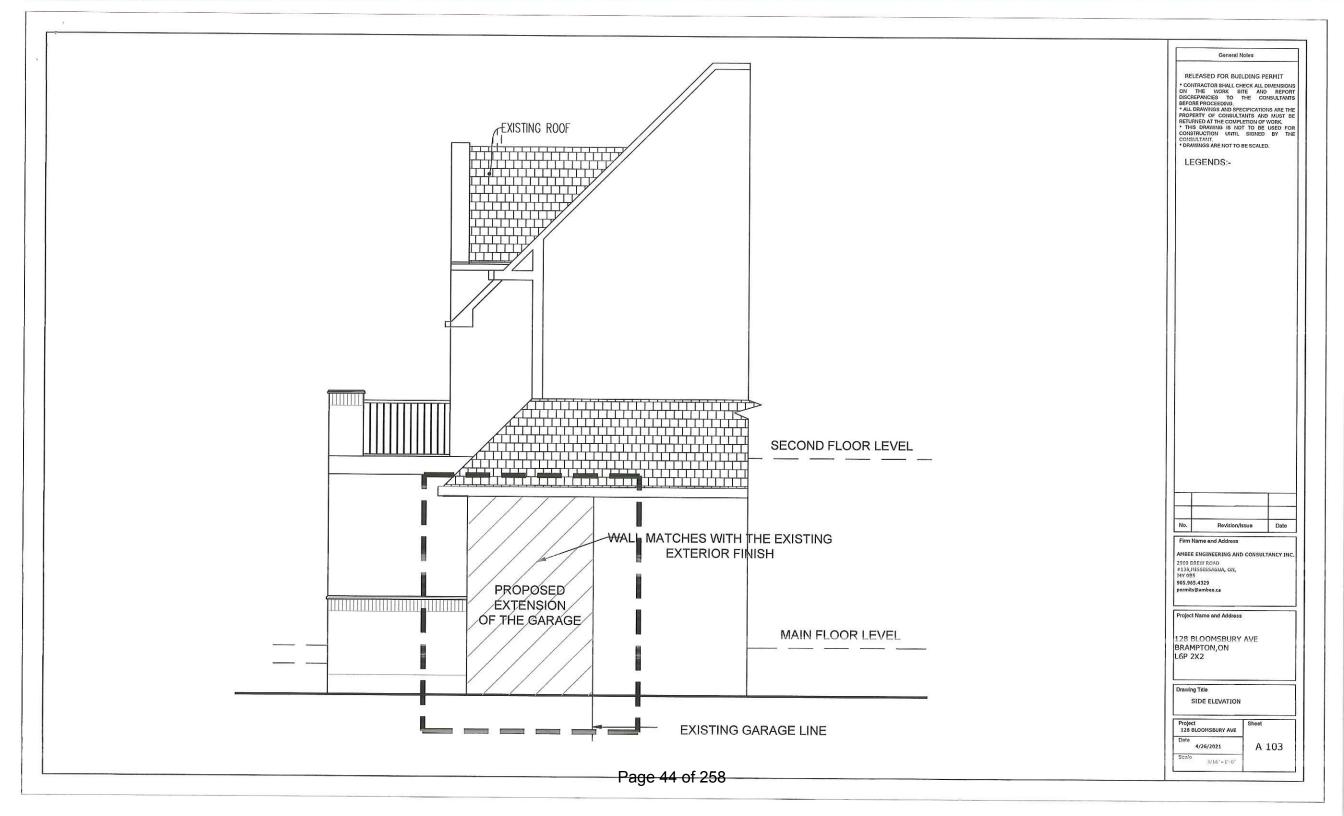

# **HAIMRAJEE LAKERAM**

128 BLOOMSBURY AVENUE

LOT 30, PLAN 43M-1738, WARD 10

The applicant is requesting the following variances(s):

- 1. To permit a setback of 4.77m (15.65 ft.) to the door of a proposed garage extension whereas the by-law requires a minimum setback of 6m (19.68 ft.) to the front of the garage door;
- 2. To permit an existing driveway width of 12.1m (39.70 ft.) whereas the by-law permits a maximum driveway width of 9.14m (30 ft.).