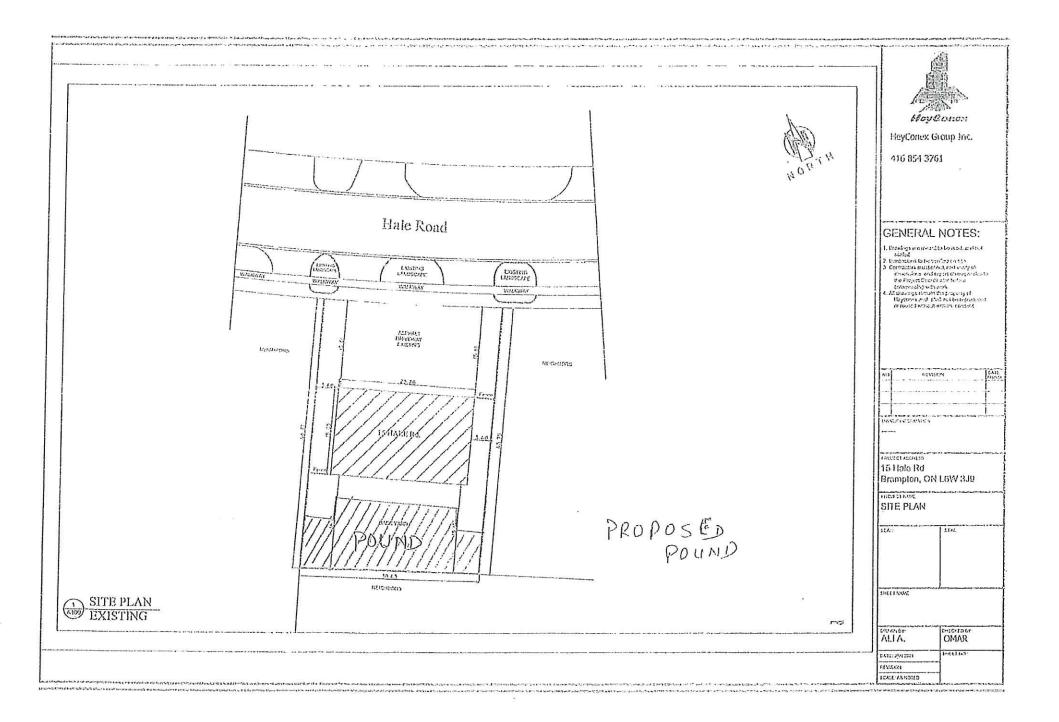

#### 9.1. A-2021-0014

### **250955 ONTARIO INC.**

15 HALE ROAD

LOT 1, CONC. 2 EHS,PT.1, PLAN 43R-1794, WARD 3

The applicant is proposing a vehicle impound facility (a permitted use) and is requesting the following variance(s):

- 1. To permit a lot area of 1550 square metres whereas the by-law requires a minimum lot area of 1800 square metres for a vehicle impound use;
- 2. To permit 8 parking spaces whereas the by-law requires a minimum of 17 parking spaces