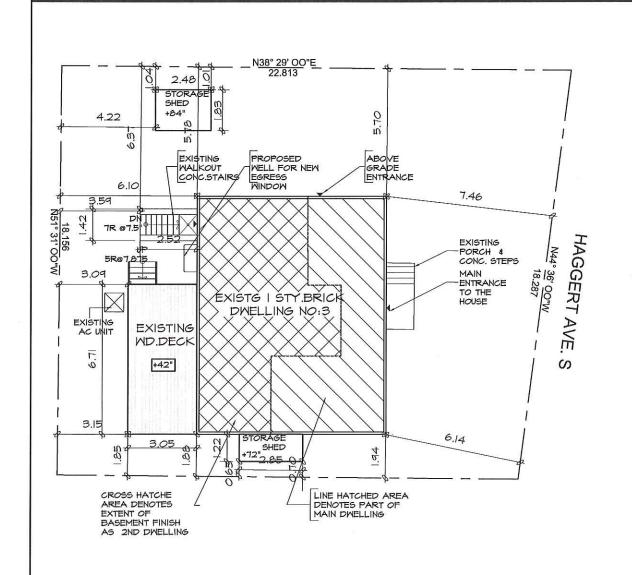

# **GAYATRI ANAND**

3 HAGGERT AVENUE SOUTH

PART OF LOT 10, PLAN 429, WARD 3

The applicant is requesting the following variances(s):

- 1. To permit a front yard setback of 3.08m (10.10 ft.) to a proposed single storey porch addition whereas the by-law requires a minimum front yard setback of 6.0m (19.68 ft.);
- 2. To permit lot coverage of 31.32% whereas the by-law permits a maximum lot coverage of 30%;
- 3. To permit an interior side yard setback of 0.65m (2.13 ft.) to an existing shed located within a required interior side yard whereas the by-law requires a minimum interior side yard setback of 1.2m (3.94 ft.).