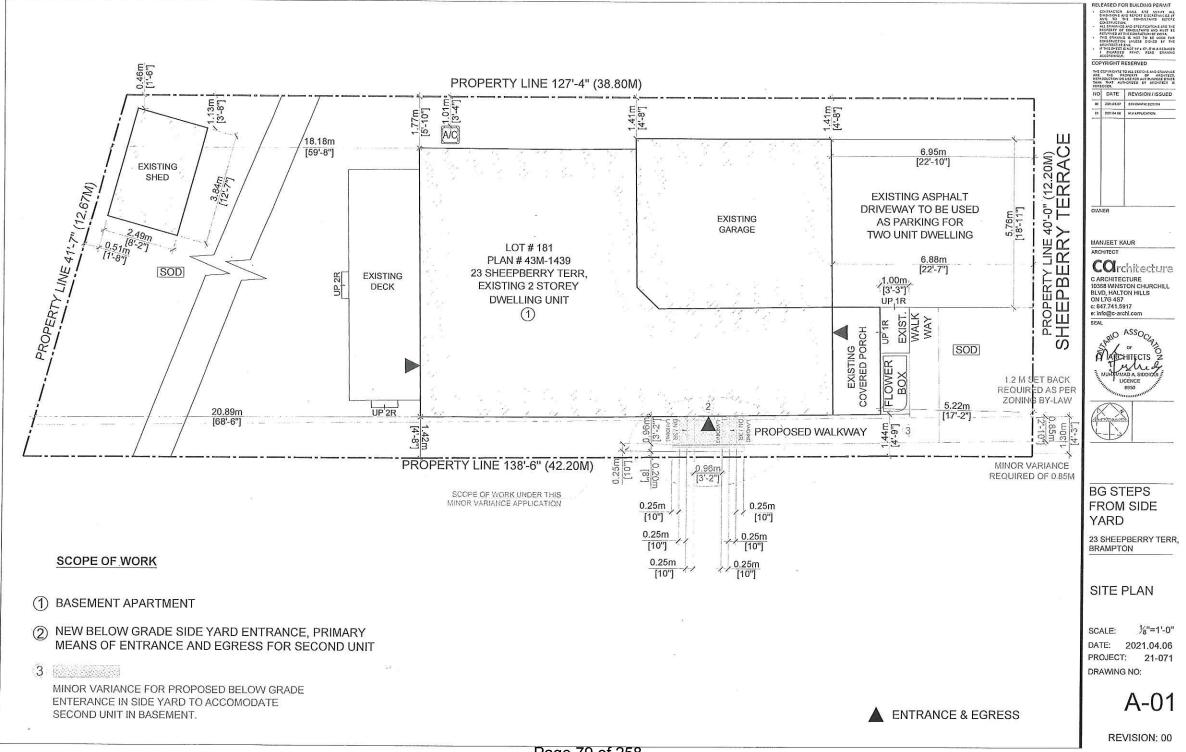

# MANJEET KAUR

SHEEPBERRY TERRACE

LOT 181, PLAN 43M-1439, WARD 6

The applicant is requesting the following variances(s):

- 1. To permit a below grade entrance in the interior side yard having as setback of 0.25m to the side lot line and where a continuous side yard width of not less than 1.2m (3.94 ft.) is provided on the opposite side of the dwelling, whereas the by-law permits a below grade entrance in the interior side yard provided that a continuous side yard width of not less than 1.2m (3.94 ft.) is provided on the opposite side of the dwelling and a minimum setback of 3.0m (9.84 ft.) to the below grade stairway is maintained;
- 2. To permit an existing accessory structure (shed) having a setback of 0.46m (1.51 ft.) to the side lot line and 0.51m (1.67 ft.) to a rear lot line whereas the by-law requires a minimum setback of 0.6m (1.97 ft.) to the nearest lot line.