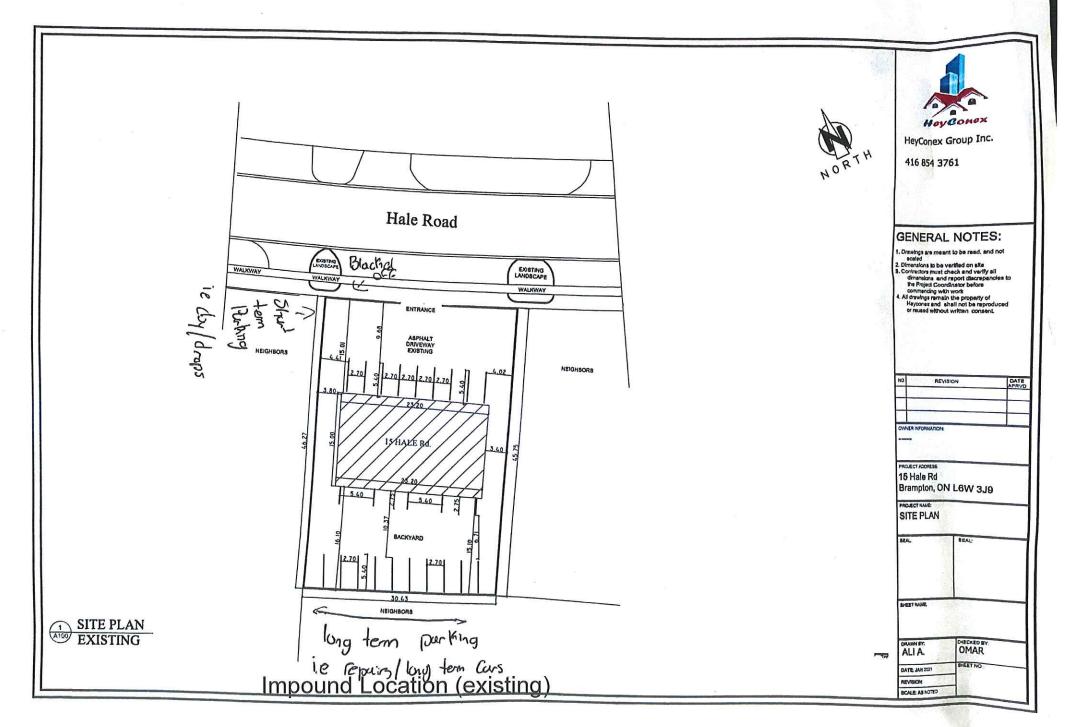

#### 9.1. A-2021-0014

### **250955 ONTARIO INC.**

15 HALE ROAD

LOT 1, CONC. 2 EHS,PT.1, PLAN 43R-1794, WARD 3

The applicant is proposing a vehicle impound facility (a permitted use) and is requesting the following variance(s):

- 1. To permit a lot area of 1550 square metres whereas the by-law requires a minimum lot area of 1800 square metres for a vehicle impound use;
- 2. To permit 8 parking spaces whereas the by-law requires a minimum of 17 parking spaces