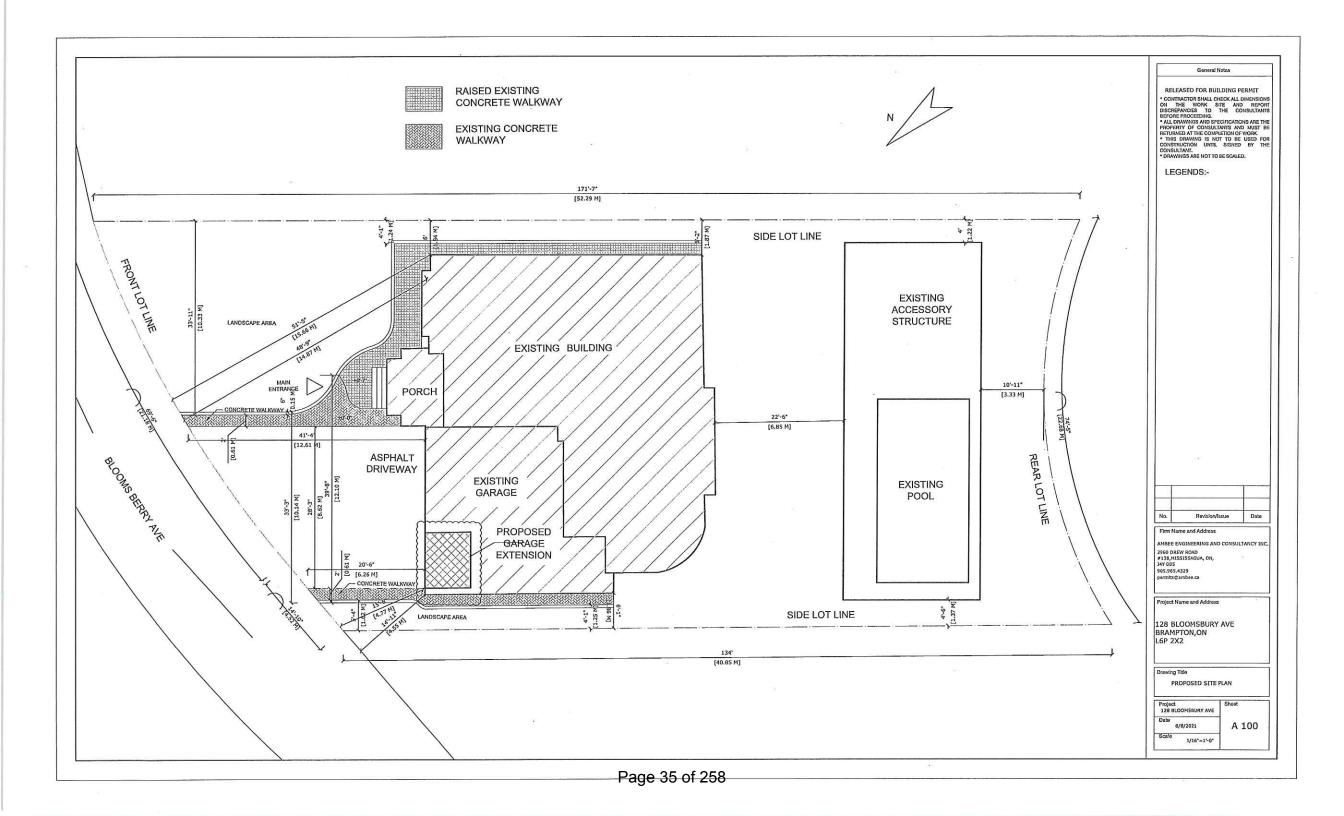

# **HAIMRAJEE LAKERAM**

128 BLOOMSBURY AVENUE

LOT 30, PLAN 43M-1738, WARD 10

The applicant is requesting the following variances(s):

- 1. To permit a setback of 4.77m (15.65 ft.) to the door of a proposed garage extension whereas the by-law requires a minimum setback of 6m (19.68 ft.) to the front of the garage door;
- 2. To permit an existing driveway width of 12.1m (39.70 ft.) whereas the by-law permits a maximum driveway width of 9.14m (30 ft.).