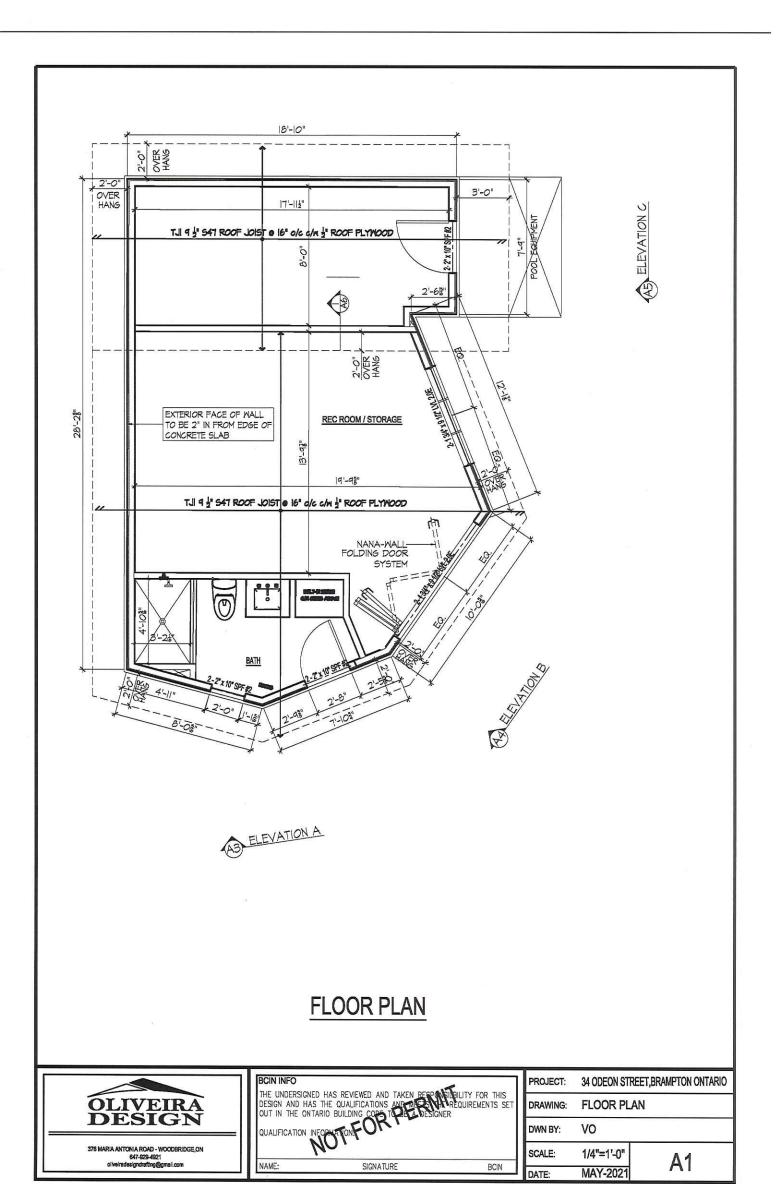

# IVANO CONTE AND PATTI GALIFI

34 ODEON STREET

LOT 97, PLAN 43M-1601, WARD 10

The applicants are requesting the following variances(s):

- To permit 4 existing accessory structures, whereas the by-law permits a maximum of 2 accessory structures on a residential lot;
- 2. To permit the Gross Floor Area (GFA) of the existing cabana to be 56m², whereas the by-law permits a maximum GFA of 15m² for an individual accessory structure;
- 3. To permit a building height of 3.3m for the existing cabana, whereas the bylaw permits a maximum building height of 3.0m for an accessory structure;
- 4. To permit a setback of 0.28m to the existing cabana, whereas the by-law requires a minimum setback of 0.6m to an accessory structure;
- 5. To permit the Gross Floor Area (GFA) of an existing gazebo to be 16.1m<sup>2</sup>, whereas the by –law permits a maximum GFA of 15m<sup>2</sup> for an individual accessory structure;
- 6. To permit a building height of 3.65m for the existing gazebo, whereas the bylaw permits a maximum building height of 3.0m for an accessory structure;
- 7. To permit a 0.3m setback to the existing play structure, whereas the by-law requires a minimum setback of 1.2m to a recreational structure;
- 8. To permit a building height of 3.05m for the existing play structure, whereas the by-law permits a maximum building height of 3.0m for an accessory structure;
- 9. To permit the combined Gross Floor Area (GFA) of four accessory structures to be 80.1m², whereas the by-law permits a maximum combined GFA of 20m² for two accessory structures;
- 10. To permit a washroom to be included in the cabana creating a habitable space, whereas the by-law does not permit an accessory structure to be used for human habitation.