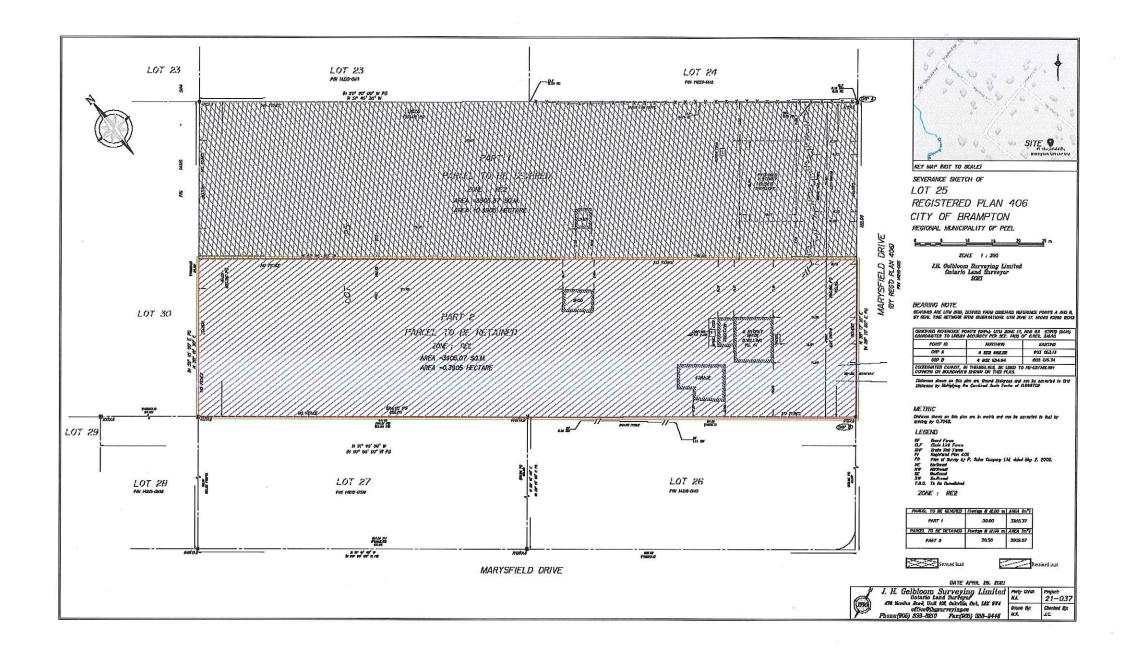

VINOD MAHESAN, VIPIN MAHESAN, GEETANJALI MAHESAN AND MANSI RASTOGI

41 MARYSFIELD DRIVE

LOT 25, PLAN 406, WARD 10

The purpose of the application is to request consent to sever a parcel of land currently having a total area of approximately 0.78 hectares (1.93 acres). The proposed severed lot has a frontage of approximately 30.495 metres (100.05 feet), a depth of approximately 128.05 metres (420.11 feet) and an area of approximately 0.3905 hectares (0.96 acres). The effect of the application is to create a new residential lot to facilitate the future development of a single detached dwelling.

#### Purpose and Effect

The purpose of the application is to request consent to sever a parcel of land currently having a total area of approximately 0.78 hectares (1.93 acres). The proposed severed lot has a frontage of approximately 30.495 metres (100.05 feet), a depth of approximately 128.05 metres (420.11 feet) and an area of approximately 0.3905 hectares (0.96 acres). The effect of the application is to create a new residential lot to facilitate the future development of a single detached dwelling.

#### Location of Land:

Municipal Address: 41 Marysfield Drive

Former Township: Toronto Gore

Legal Description: Lot 25, Plan 406

6.

7.

| Descrip          | tion of severed land: (in metric units)                                           |                         |                                       |   |
|------------------|-----------------------------------------------------------------------------------|-------------------------|---------------------------------------|---|
| a)               | Frontage 30.495m Dept                                                             | 128.05m                 | <b>Area</b> 0.3905ha                  | _ |
| b)               | Existing Use Residential                                                          | Proposed Us             | se Residential                        |   |
| c)               | Number and use of buildings and struct                                            | ures (both existing and | proposed) on the land to be severed:  |   |
|                  | (existing) Shed                                                                   | 19                      |                                       |   |
|                  | (proposed House with attached garage                                              |                         |                                       |   |
|                  |                                                                                   |                         |                                       |   |
| d)               | Access will be by:                                                                | Existing                | Proposed                              |   |
|                  | Provincial Highway                                                                |                         |                                       |   |
|                  | Municipal Road - Maintained all year                                              | <b>V</b>                | <b>V</b>                              |   |
|                  | Other Public Road                                                                 |                         |                                       |   |
|                  | Regional Road                                                                     |                         |                                       |   |
|                  | Seasonal Road                                                                     |                         |                                       |   |
|                  | Private Right of Way                                                              |                         |                                       |   |
| е)               | If access is by water only, what park approximate distance of these facilities to |                         |                                       | 9 |
| f)               | Water supply will be by:                                                          | Existing                | Proposed                              |   |
|                  | Publicly owned and operated water syste                                           | en 🗸                    | V                                     |   |
|                  | Lake or other body of water                                                       |                         |                                       |   |
|                  | Privately owned and operated individual or communal well                          |                         |                                       |   |
|                  | Other (specify):                                                                  |                         | :                                     |   |
| g)               | Sewage disposal will be by:                                                       | Existing                | Proposed                              |   |
|                  | Publicly owned and operated sanitary sewer system                                 |                         |                                       |   |
|                  | Privy                                                                             |                         |                                       |   |
| 10               | Privately owned and operated individual or communal septic system                 | V                       | ~                                     |   |
|                  | Other (specify):                                                                  |                         |                                       |   |
| 80 <u>18</u> 808 |                                                                                   |                         |                                       |   |
| Descrip          | tion of retained land: (in metric units)                                          |                         |                                       |   |
| a)               | Frontage 30.495m Dept                                                             | <b>h</b> 128.04m        | <b>Area</b> 0.3905ha                  | _ |
| b)               | Existing Use Residential                                                          | Proposed Us             | se Residential                        | _ |
| c)               | Number and use of buildings and struct.  (existing) House, garage, and shed       | ıres (both existing and | proposed) on the land to be retained: |   |
|                  | 20                                                                                |                         |                                       | _ |
|                  | (proposed House and garage                                                        |                         |                                       |   |