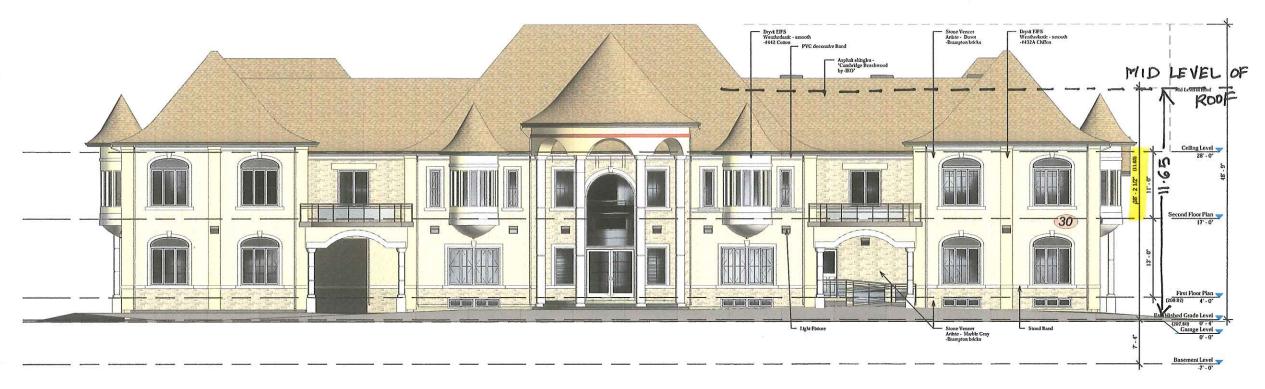

# **VARINDER DHILLON**

30 CYNTHIA CRESCENT

LOT 4, PLAN 43M-978, WARD 10

The applicants are requesting the following variance(s):

1. To permit a building height of 11.65m (38.22 ft.) whereas the by-law permits a maximum building height of 10.6m (34.78 ft.).