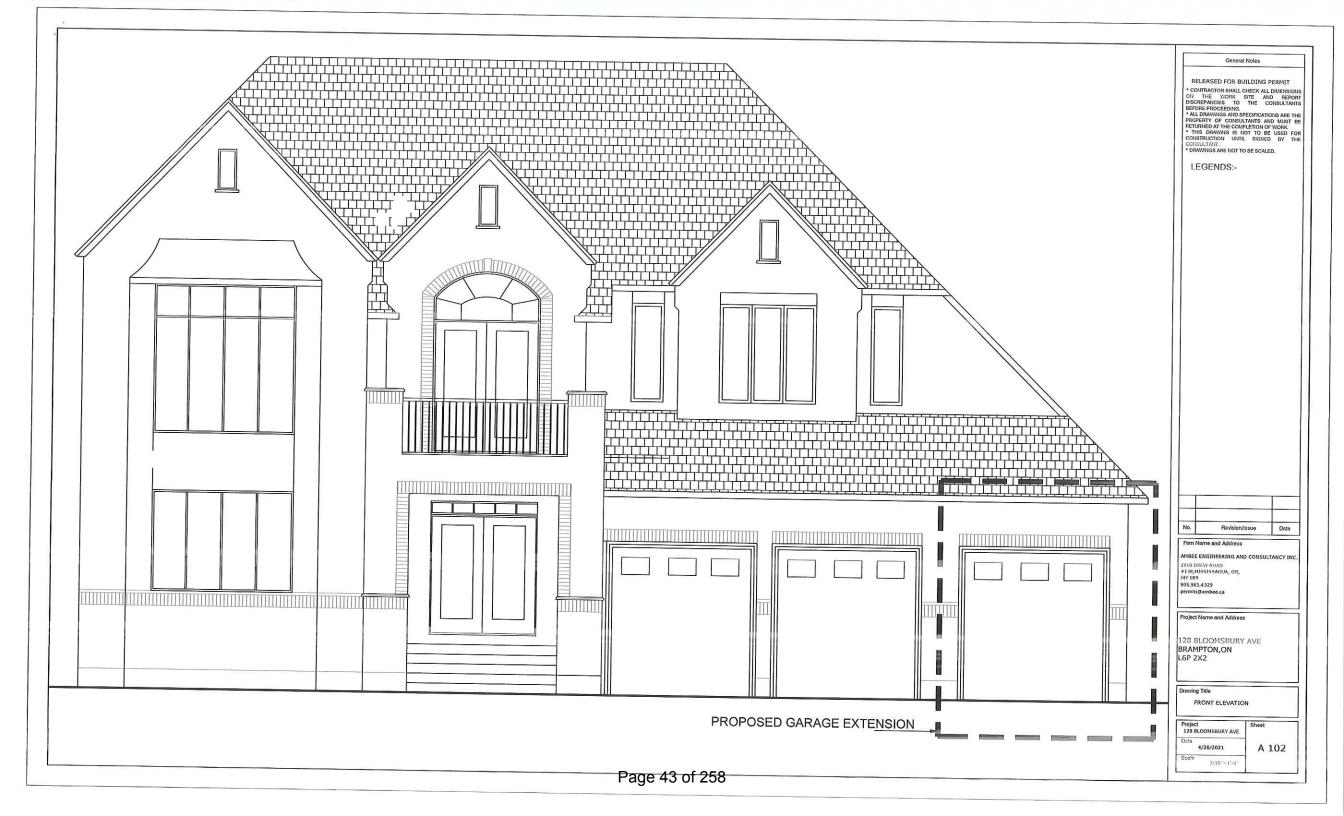

# **HAIMRAJEE LAKERAM**

128 BLOOMSBURY AVENUE

LOT 30, PLAN 43M-1738, WARD 10

The applicant is requesting the following variances(s):

- 1. To permit a setback of 4.77m (15.65 ft.) to the door of a proposed garage extension whereas the by-law requires a minimum setback of 6m (19.68 ft.) to the front of the garage door;
- 2. To permit an existing driveway width of 12.1m (39.70 ft.) whereas the by-law permits a maximum driveway width of 9.14m (30 ft.).