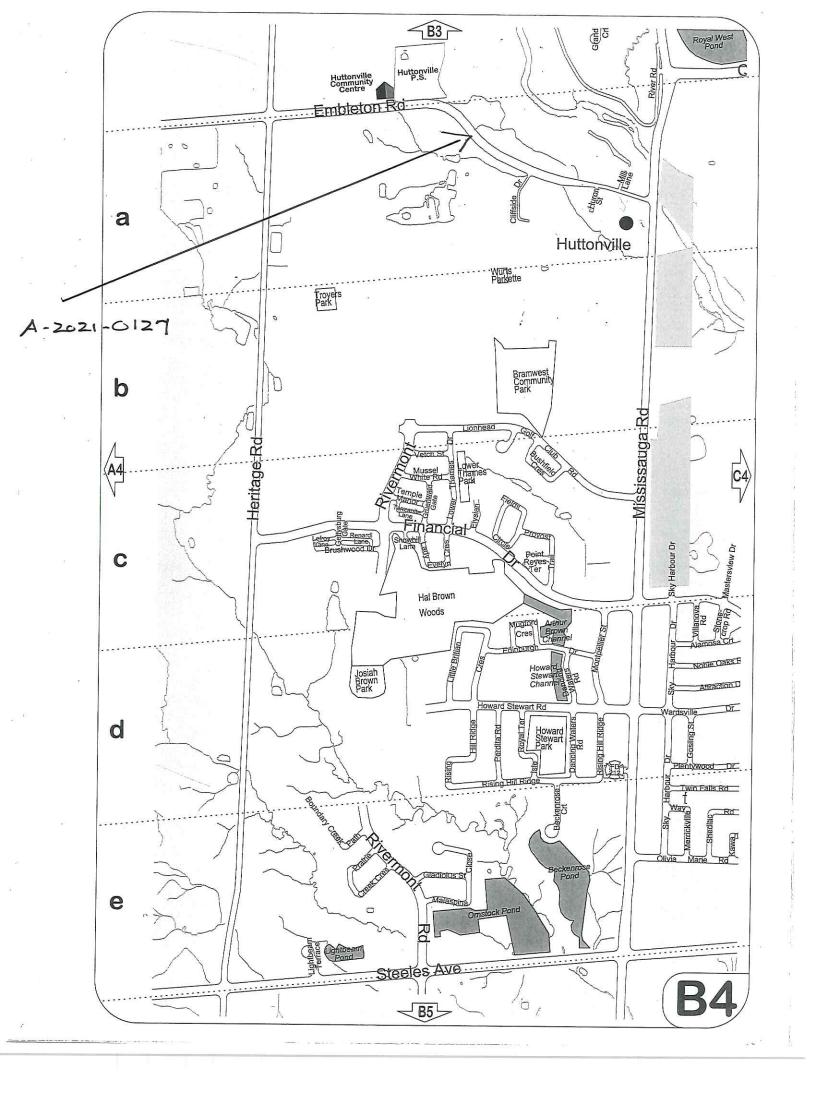

#### 8.15. A-2021-0127

# MICHAEL PINHEIRO & MARIA PINHEIRO

2207 EMBLETON DRIVE

LOT 5, CONC.5 WHS, WARD 6

The applicants are requesting the following variance(s):

1. To permit a front yard setback of 4.9m (16.08 ft.) whereas the by-law requires a minimum front yard setback of 12m (39.37 ft.).