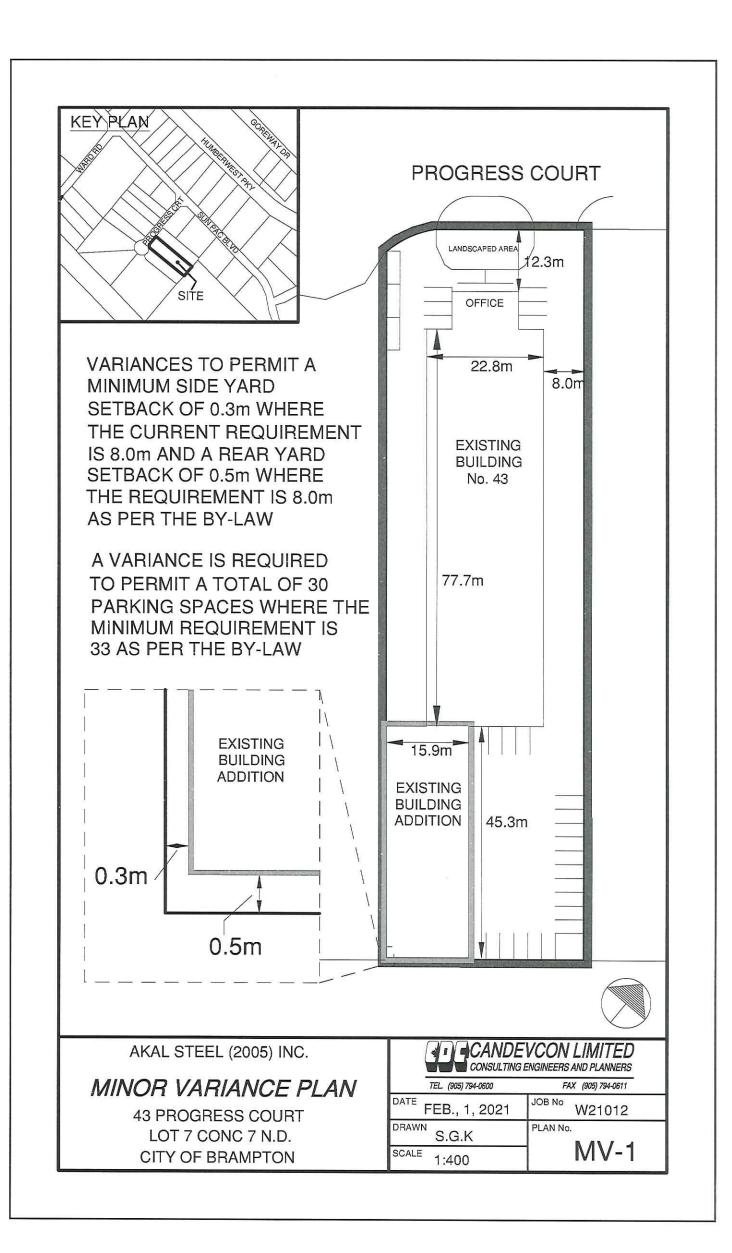

# 9.2. A-2021-0016

# 2660602 ONTARIO INC.

43 PROGRESS COURT

PT.BLOCK 1, PLAN M-863, PT.1, PLAN 43R-16312, WARD 8

The applicant is requesting the following variance(s):

- 1. To permit an interior side yard setback of 0.3m (0.98 ft.) to an existing addition whereas the by-law requires a minimum side yard setback of 8.0m (26.24 ft.);
- 2. To permit a rear yard setback of 0.5m (1.64 ft.) to an existing addition whereas the by-law requires a minimum rear yard setback of 8.0m (26.24 ft.);
- 3. To provide 30 parking spaces on site whereas the by-law requires a minimum of 33 parking spaces.