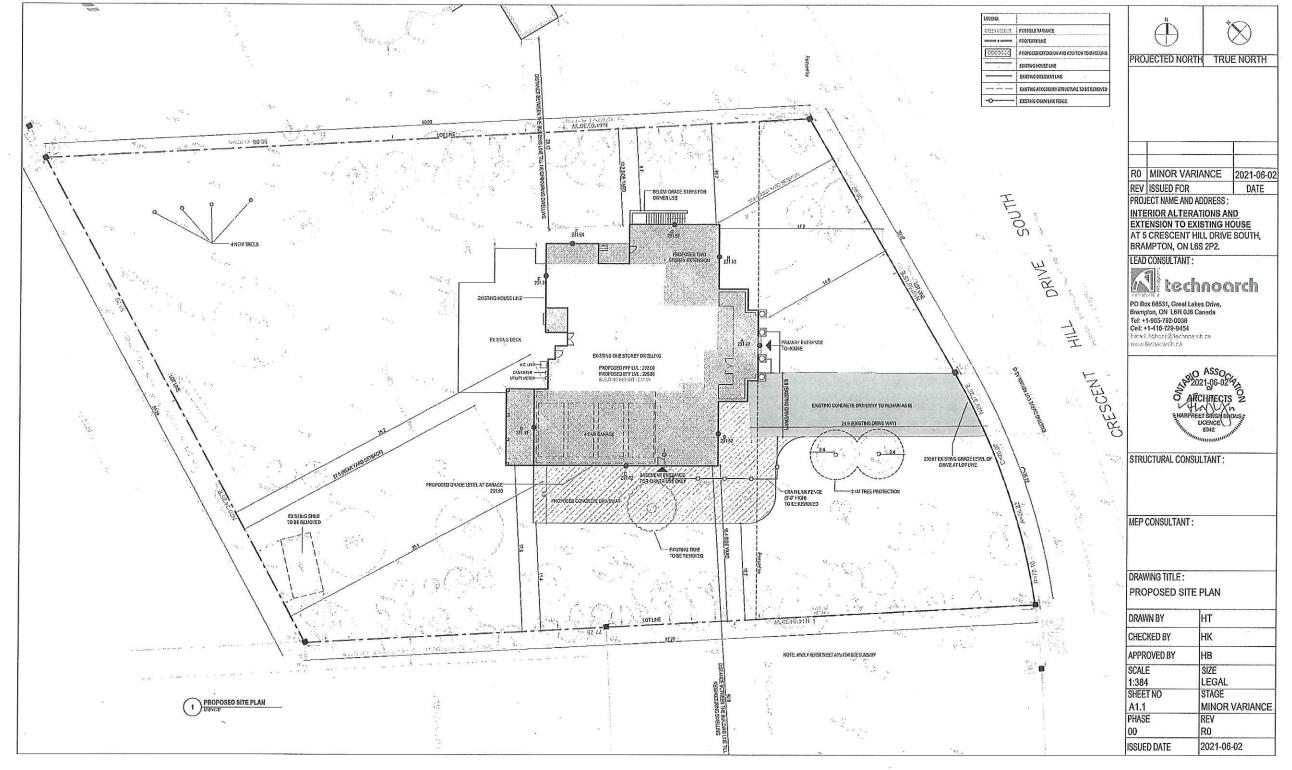

#### 8.14. A-2021-0126

# PARAMJIT GILL

5 CRESCENT HILL DRIVE SOUTH

LOT 1, CONC.4 EHS, WARD 7

The applicant is requesting the following variance(s):

- 1. To permit a front yard setback of 13.8m (45.41 ft.) whereas the by-law requires a minimum front yard setback of 15m (49.21 ft.);
- 2. To permit a dwelling height of 9.8m (32.15 ft.) whereas the by-law permits a maximum dwelling height of 7.6m (24.93 ft.).