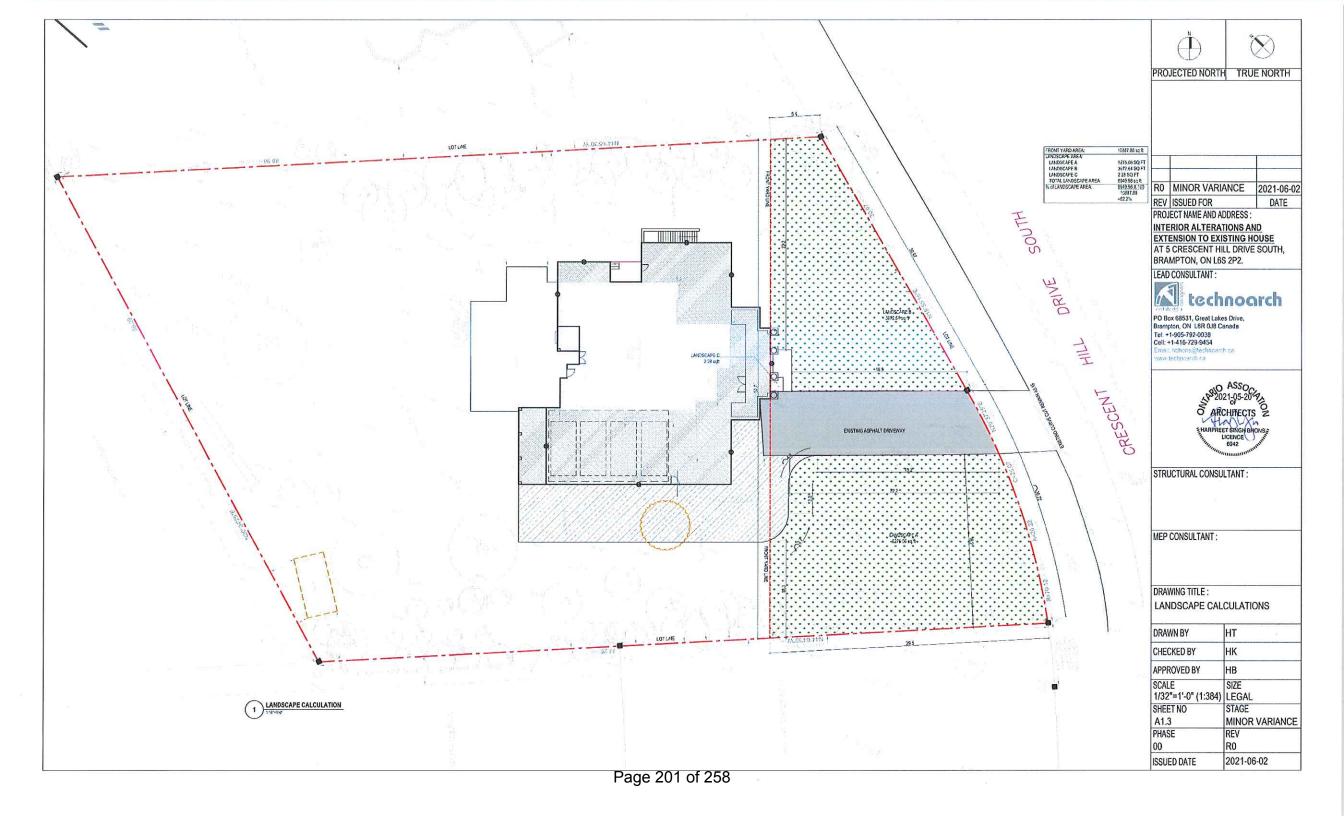

#### 8.14. A-2021-0126

# PARAMJIT GILL

5 CRESCENT HILL DRIVE SOUTH

LOT 1, CONC.4 EHS, WARD 7

The applicant is requesting the following variance(s):

- 1. To permit a front yard setback of 13.8m (45.41 ft.) whereas the by-law requires a minimum front yard setback of 15m (49.21 ft.);
- 2. To permit a dwelling height of 9.8m (32.15 ft.) whereas the by-law permits a maximum dwelling height of 7.6m (24.93 ft.).