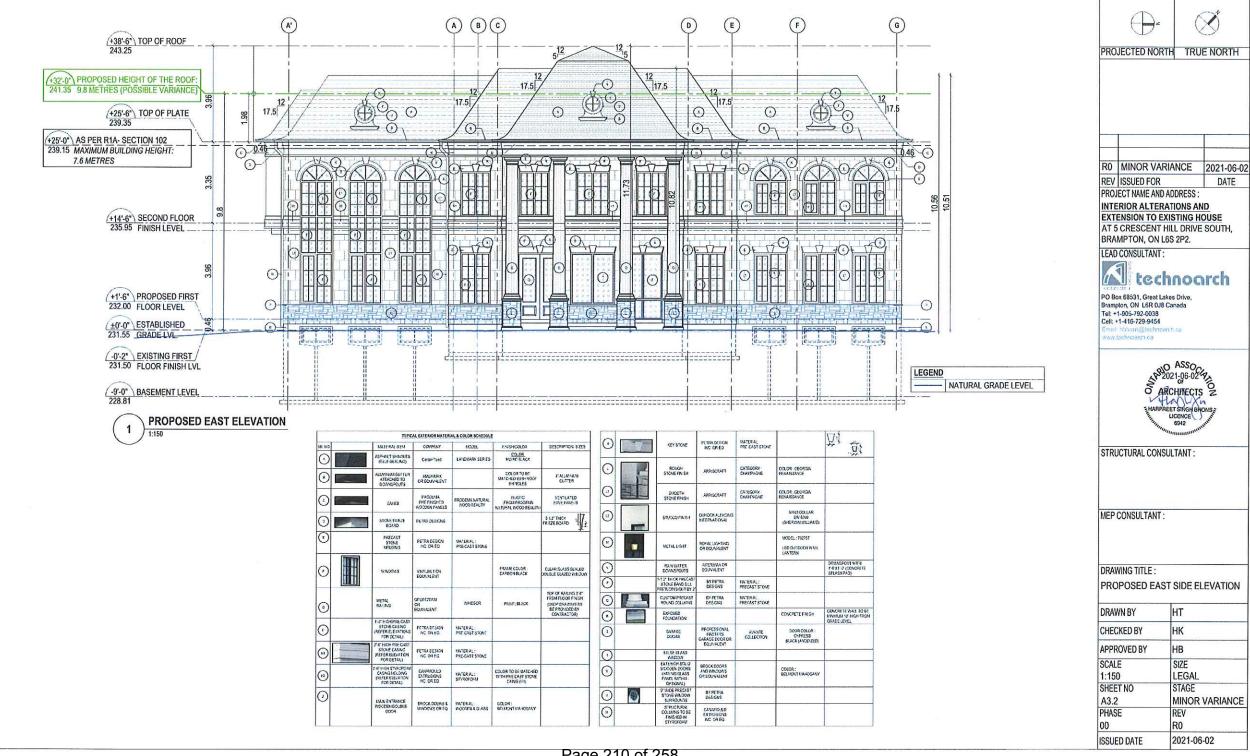

#### 8.14. A-2021-0126

# PARAMJIT GILL

5 CRESCENT HILL DRIVE SOUTH

LOT 1, CONC.4 EHS, WARD 7

The applicant is requesting the following variance(s):

- 1. To permit a front yard setback of 13.8m (45.41 ft.) whereas the by-law requires a minimum front yard setback of 15m (49.21 ft.);
- 2. To permit a dwelling height of 9.8m (32.15 ft.) whereas the by-law permits a maximum dwelling height of 7.6m (24.93 ft.).