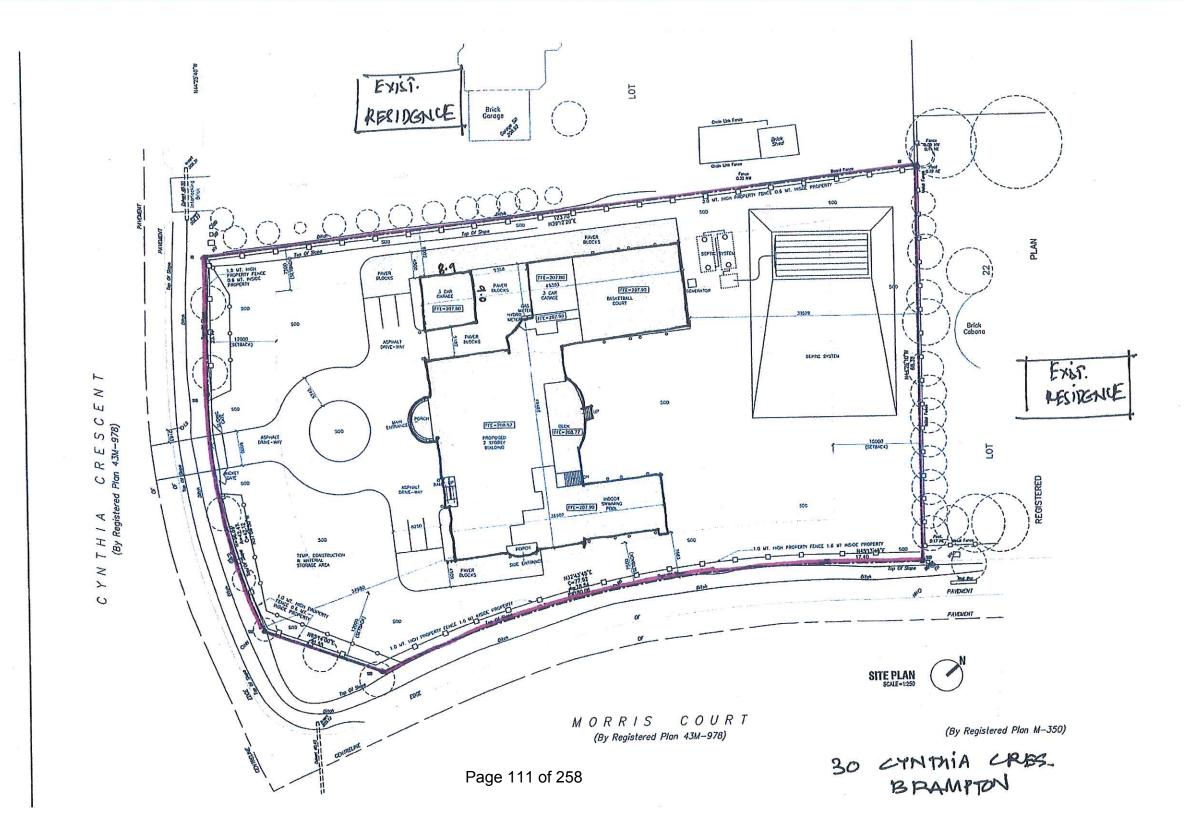

#### 8.8. A-2021-0119

# **VARINDER DHILLON**

30 CYNTHIA CRESCENT

LOT 4, PLAN 43M-978, WARD 10

The applicants are requesting the following variance(s):

1. To permit a building height of 11.65m (38.22 ft.) whereas the by-law permits a maximum building height of 10.6m (34.78 ft.).