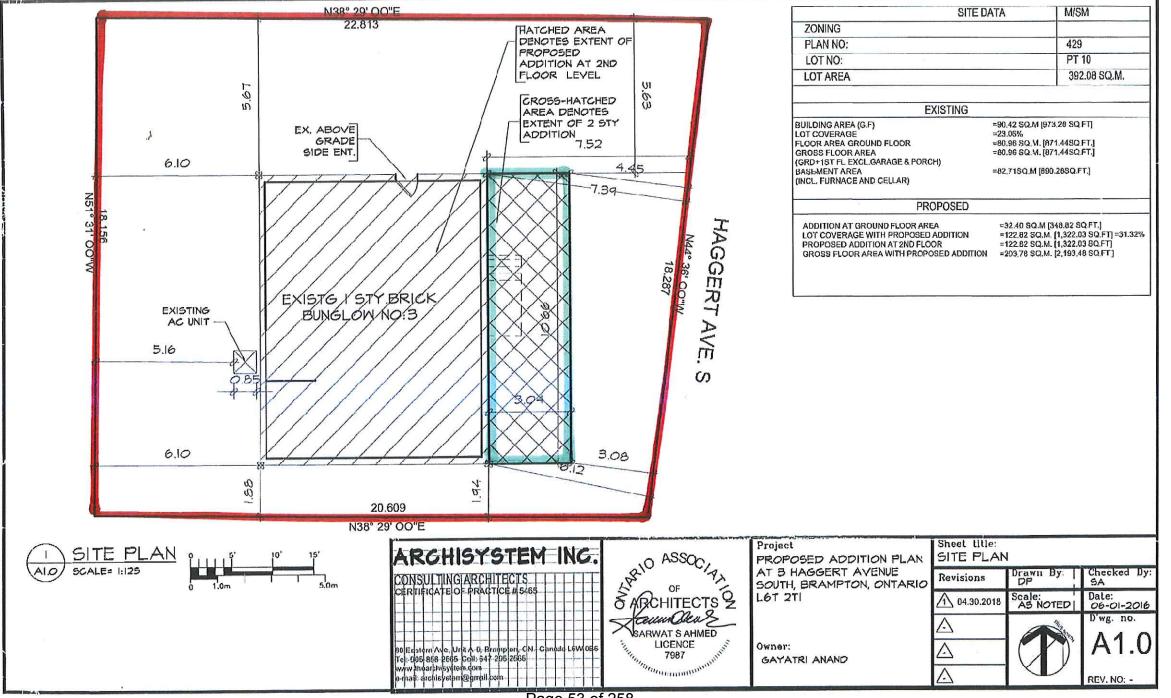

# **GAYATRI ANAND**

3 HAGGERT AVENUE SOUTH

PART OF LOT 10, PLAN 429, WARD 3

The applicant is requesting the following variances(s):

- 1. To permit a front yard setback of 3.08m (10.10 ft.) to a proposed single storey porch addition whereas the by-law requires a minimum front yard setback of 6.0m (19.68 ft.);
- 2. To permit lot coverage of 31.32% whereas the by-law permits a maximum lot coverage of 30%;
- 3. To permit an interior side yard setback of 0.65m (2.13 ft.) to an existing shed located within a required interior side yard whereas the by-law requires a minimum interior side yard setback of 1.2m (3.94 ft.).