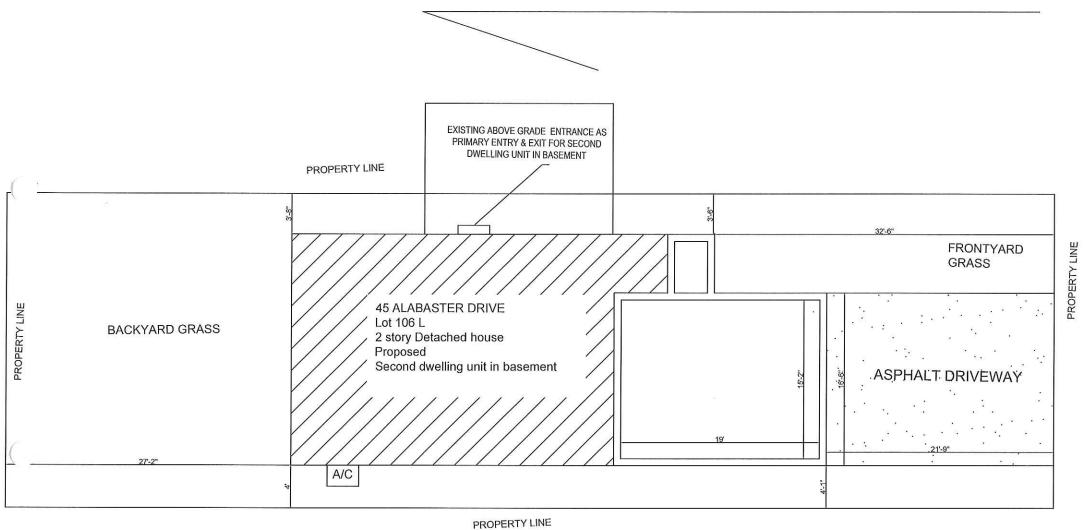

# SUKHDIP VIRK AND SUKHPREET KAUR

45 ALABASTER DRIVE

LOT 106, PLAN 43M-524, WARD 1

The applicant is requesting the following variance(s):

- 1. To permit an existing above grade door located on the side wall having a setback of 1.1m (3.61 ft.) whereas the by-law requires a minimum setback of 1.2m (3.94 ft.) to an above grade door located on the side wall of a dwelling;
- 2. To permit the existing above grade door located in the side yard having a width of 1.1.m (3.61 ft.) to be used as the primary entrance for a second unit whereas the by-law requires a minimum side yard width of 1.2m (3.94 ft.) leading from the front of the dwelling to a door used as the primary entrance for a second unit.:
- 3. To permit an existing accessory structure (shed) having a setback of 0.0m to the side lot line and 0.45m (1.48 ft.) to a rear lot line whereas the by-law requires a minimum setback of 0.6m (1.97 ft.) to the nearest lot line.