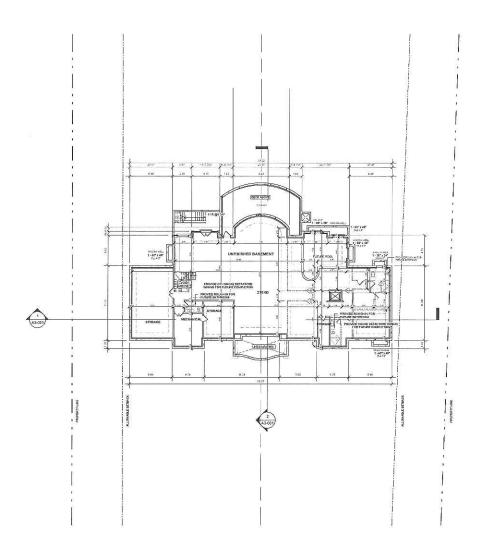

#### 8.3. A-2021-0163

CHRIS FRENCH AND MELISSA FRENCH

11 DERWENT AVENUE

LOT 138, PLAN 625, WARD 3

The applicant is requesting the following variance(s):

- To permit an interior side yard setback of 1.22m (4 ft.) to a proposed second storey addition whereas the by-law requires a minimum interior side yard setback of 1.8m (5.91 ft.) to the second storey;
- 2. To permit a 0.0 m setback to an existing addition (pool equipment storage) whereas the by-law requires a minimum setback of 1.2m (3.94 ft.) for the first storey;
- 3. To permit 0.0m permeable landscaping between the existing driveway and the side lot line whereas the by-law requires a minimum 0.6m (1.97 ft.) of permeable landscaping between the driveway and the side lot line;
- 4. To permit an existing fence in the rear yard having a maximum height of 2.42m (7.94 ft.) whereas the by-law permits a fence in the rear yard to a maximum height of 2m (6.56 ft.);
- 5. To permit an interior side yard setback of 0.45m to an existing deck whereas the by-law requires a minimum interior side yard setback of 1.2m (3.94 ft.).