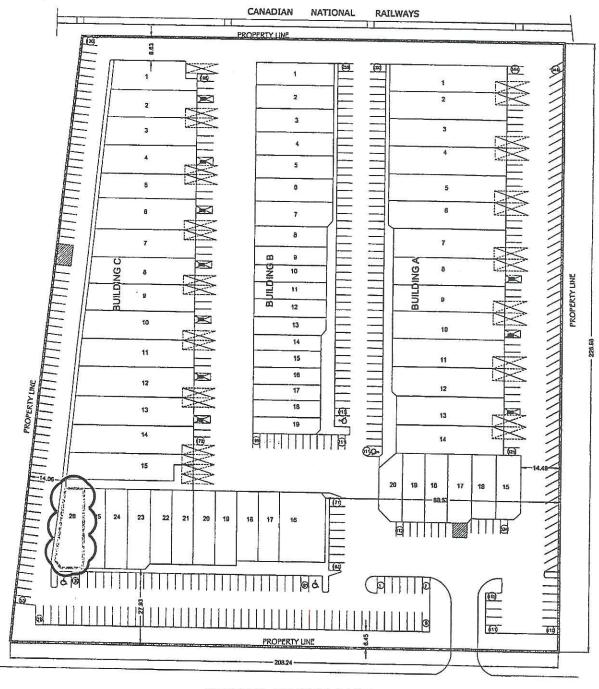

#### 8.10. A-2021-0171

TAKOL STEELTON INC.

2074, 2080 AND 2084 STEELES AVENUE EAST

PART OF BLOCKS A, B, C, PLAN 766, WARD 4

The applicant is requesting the following variance(s):

- To permit offices of accredited or licensed professionals whereas the by-law does not permit the proposed use;
- 2. To permit an existing fitness centre whereas the by-law does not permit the use;
- 3. To permit an existing motor vehicle rental establishment whereas the by-law does not permit the use;
- 4. To permit 448 parking spaces whereas the by-law requires a minimum of 499 parking spaces;
- 5. To permit a 2.4m (7.87 ft.) wide open space landscaped strip along the lot line abutting Steeles Avenue East whereas the by-law requires a minimum 3.0m (9.84 ft.) wide open space landscaped strip along a lot line abutting a street.