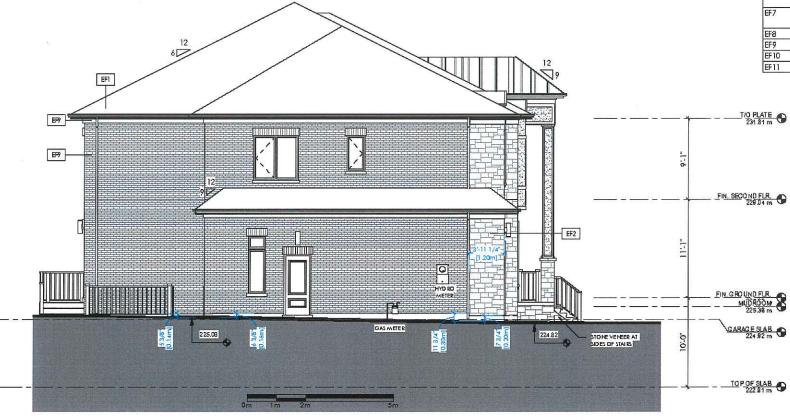

#### 8.6. A-2021-0167

HAKAM SINGH SANDHU AND SURINDERPAL KAUR SANDHU

11 HILLCREST AVENUE

LOTS 32, 33, PLAN D-14, WARD 3

The applicants are requesting the following variance(s):

- To permit interior side yard setbacks of 1.24m (4.07 ft.) and 1.5m (4.92 ft.) whereas the by-law requires a minimum interior side yard setback of 1.8m (5.91 ft.);
- 2. To permit a building height of 9.01m (30 ft.) whereas the by-law permits a maximum building height of 8.5m (27.89 ft.);
- 3. To permit lot coverage of 38.8% whereas the by-law permits a maximum lot coverage of 30%.