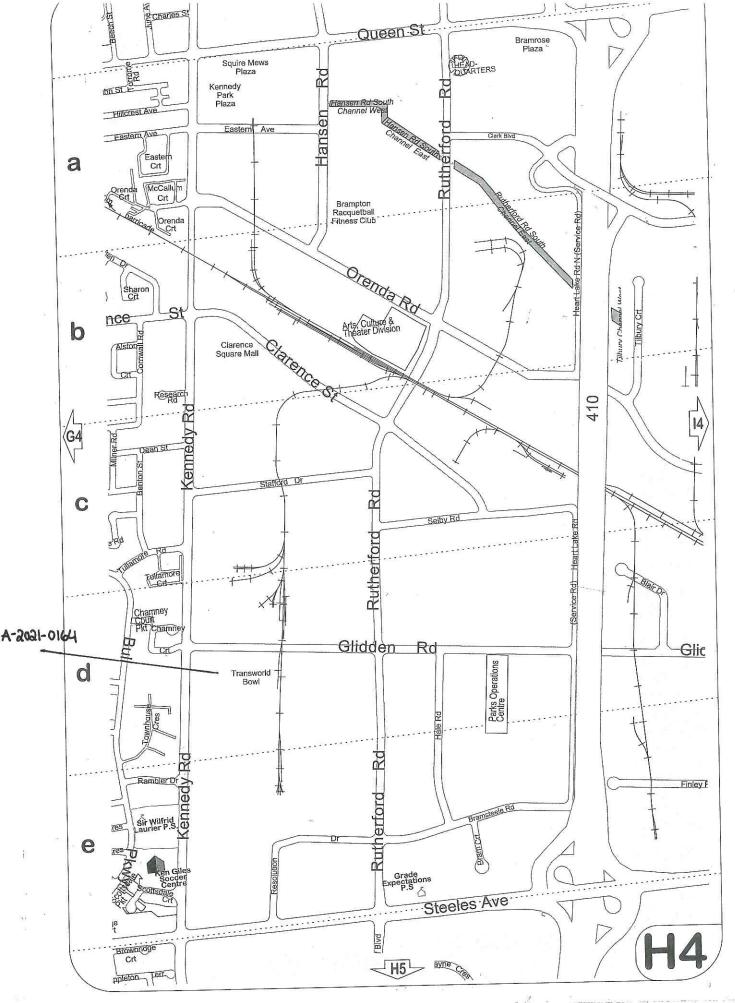

#### 8.4. A-2021-0164

CRISTALL GROUP INVESTMENTS INC.

158 KENNEDY ROAD SOUTH, UNITS 12 AND 13

PART OF LOT 2, CONC. 2 E.H.S., PARTS 1 AND 2, PLAN 43R-2937, WARD 3

The applicant is requesting the following variance(s):

1. To permit a place of commercial recreation (billiard hall) to operate from Units 12 and 13, whereas the by-law does not permit a place of commercial recreation.

Note: Approval granted under application A16-145 has expired.