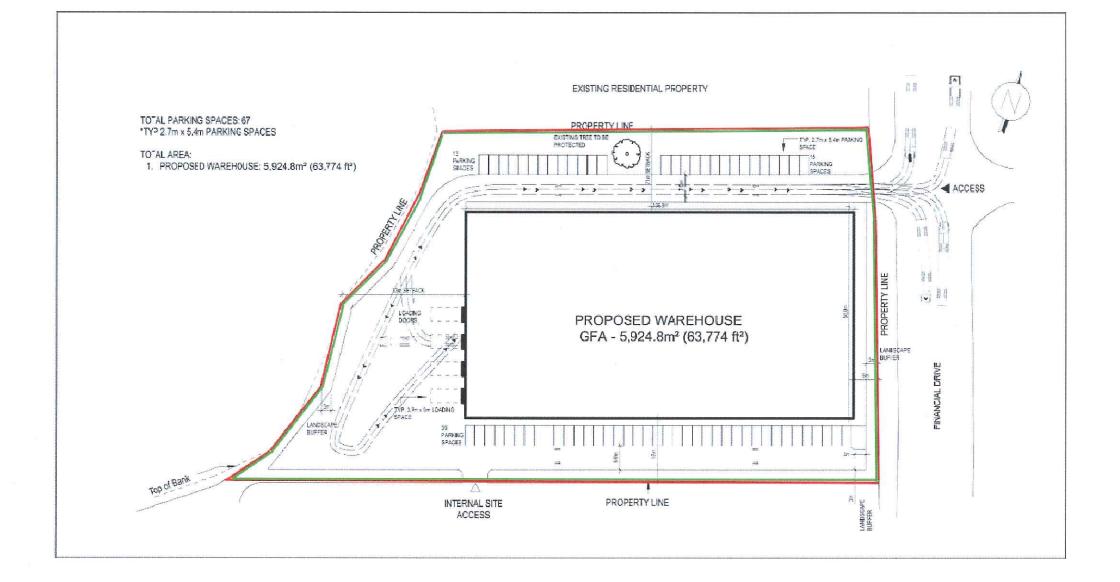

**Parcel 'B'** – To sever a 1.36 hectares parcel of land from the Streetsville Glen Golf Course to create a new lot (Parcel 'B'). Parcel 'B' is to be developed independent of Parcel 'A' and will be subject to a separate application for Site Plan Approval. Parcel 'B' is currently zoned "Office Commercial – Section 2911", which permits a range of office and commercial related land uses. A preconsultation application for Parcel 'B' has been filed with the City under PRE-2021-0112 to permit a 5,900 square metre warehouse/office building. Once severed from the Streetsville Glen Golf Course, Parcel 'B' will have a frontage of approximately 91 metres along Financial Drive. Access to the site is proposed to be provided by way of a new driveway access on Financial Drive with an internal site access to be maintained between Parcel 'A' and Parcel 'B'.