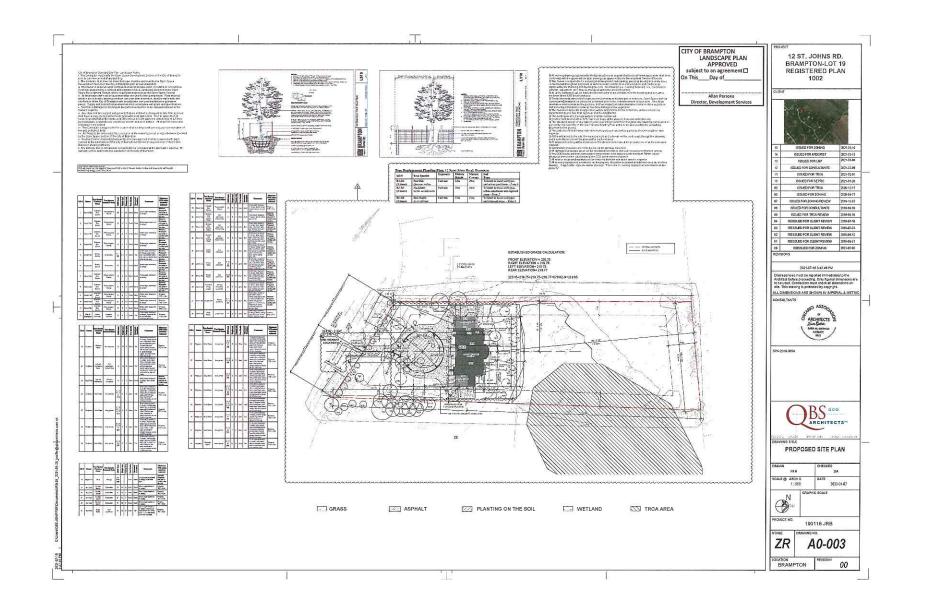

#### 8.5. A-2021-0165

AMANJOT KAHLON AND PAWANDEEP KAHLON

12 ST. JOHNS RAD

LOT 19, PLAN 1002, WARD 9

The applicants are requesting the following variance(s):

- 1. To permit a building height of 11.28m (37 ft.) whereas the by-law permits a maximum building height of 10.6m (34.78 ft.);
- 2. To permit a garage door height of 2.74m (9.0 ft.) whereas the by-law permits a maximum garage door height of 2.4m (7.88 ft.);
- 3. To permit an existing fence in the required front yard with a maximum height of 1.52m (5.0 ft.) whereas the by-law permits a fence in the required front yard to a maximum height of 1.0m (3.28 ft.).