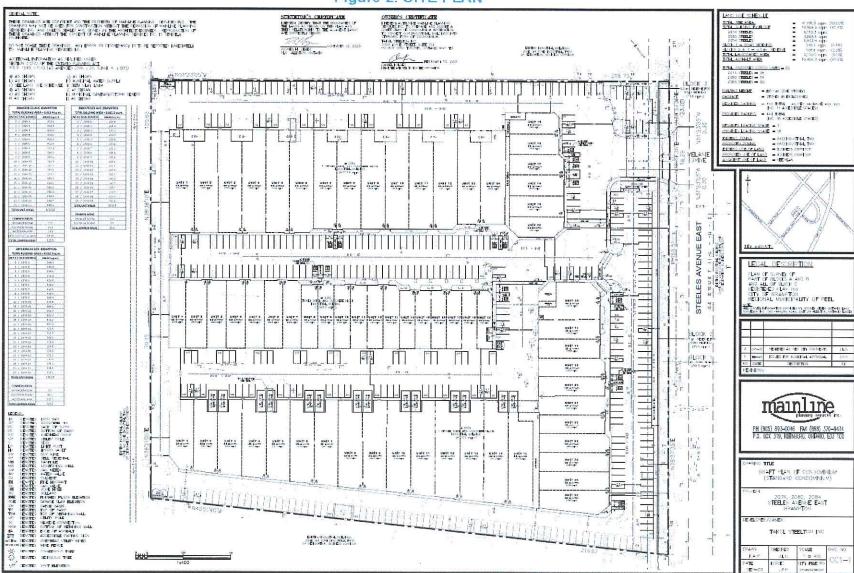

#### 8.10. A-2021-0171

TAKOL STEELTON INC.

2074, 2080 AND 2084 STEELES AVENUE EAST

PART OF BLOCKS A, B, C, PLAN 766, WARD 4

The applicant is requesting the following variance(s):

- To permit offices of accredited or licensed professionals whereas the by-law does not permit the proposed use;
- 2. To permit an existing fitness centre whereas the by-law does not permit the use;
- 3. To permit an existing motor vehicle rental establishment whereas the by-law does not permit the use;
- 4. To permit 448 parking spaces whereas the by-law requires a minimum of 499 parking spaces;
- 5. To permit a 2.4m (7.87 ft.) wide open space landscaped strip along the lot line abutting Steeles Avenue East whereas the by-law requires a minimum 3.0m (9.84 ft.) wide open space landscaped strip along a lot line abutting a street.