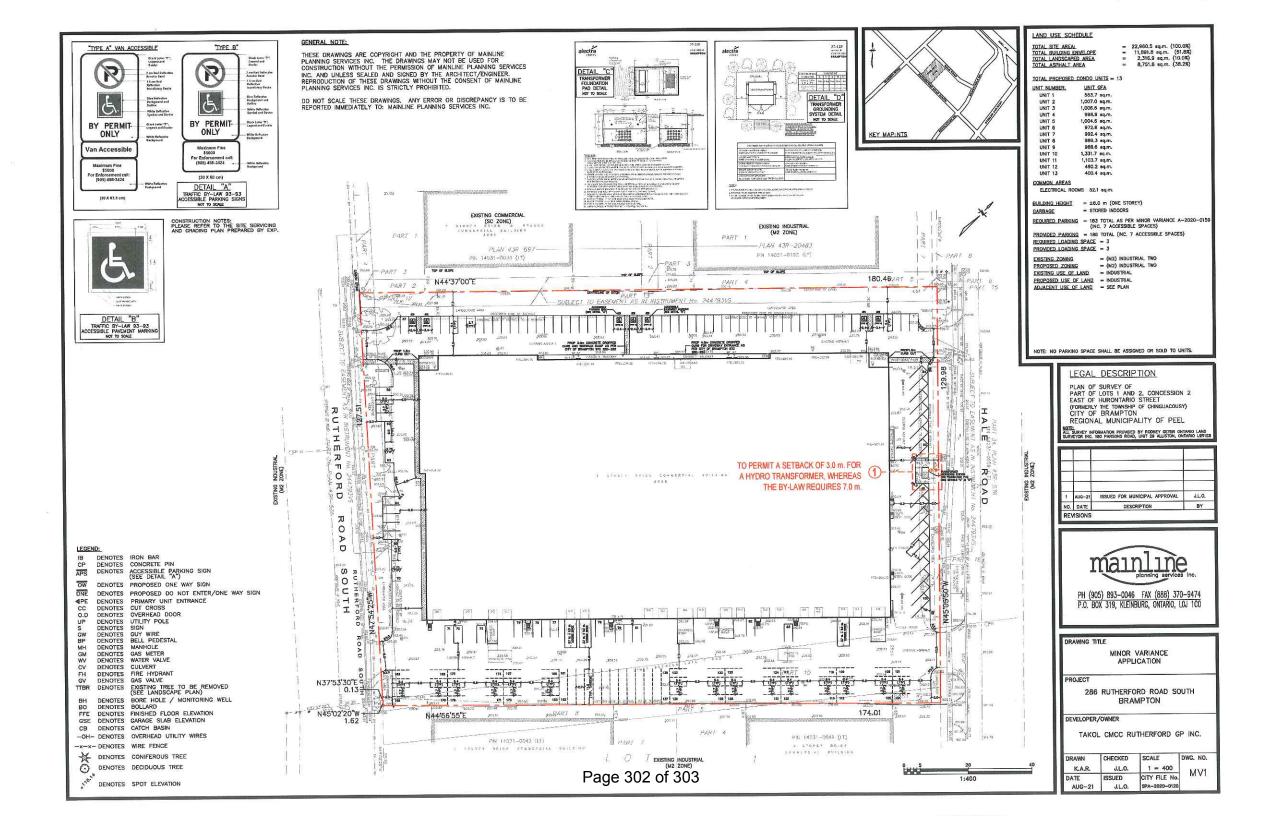

#### 8.13. A-2021-0176

TAKOL CMCC RUTHERFORD GP INC.

286 RUTHERFORD ROAD SOUTH

PARTS OF LOTS 1 AND 2, CONC. 2 E.H.S., PARTS 9 TO 16, PLAN 43R-795

The applicant is requesting the following variance(s):

 To permit a rear yard setback of 3.0m (9.84 ft.) to a hydro transformer whereas the by-law requires a minimum rear yard setback of 7.0m (22.97 ft.).