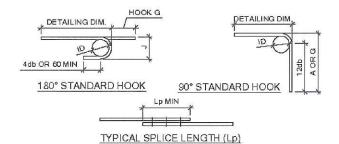

#### 8.8. A-2021-0169

RAGHBIR UBHI

**8 TORTOISE COURT** 

LOT 11, PLAN M-90, WARD 10

The applicant is requesting the following variance(s):

- 1. To permit an accessory structure (fireplace) having a height of 3.96m (13 ft.) whereas the by-law permits a maximum height of 3.5m (11.48 ft.);
- 2. To permit five (5) accessory structures whereas the by-law permits a maximum of two (2) accessory structures;
- 3. To permit a combined gross floor area of 220.84 sq. m (2377.10 sq. ft.) for five (5) accessory structures (cabana 1, cabana 2, pergola, shed and fireplace) whereas the by-law permits a maximum combined gross floor area of 40 sq. m (430.56 sq. ft.).

Note: Approval was granted under Application A-2021-0087 for four (4) accessory structures having a combined gross floor area of 212.24 sq. m (2284.53 sq. ft.).