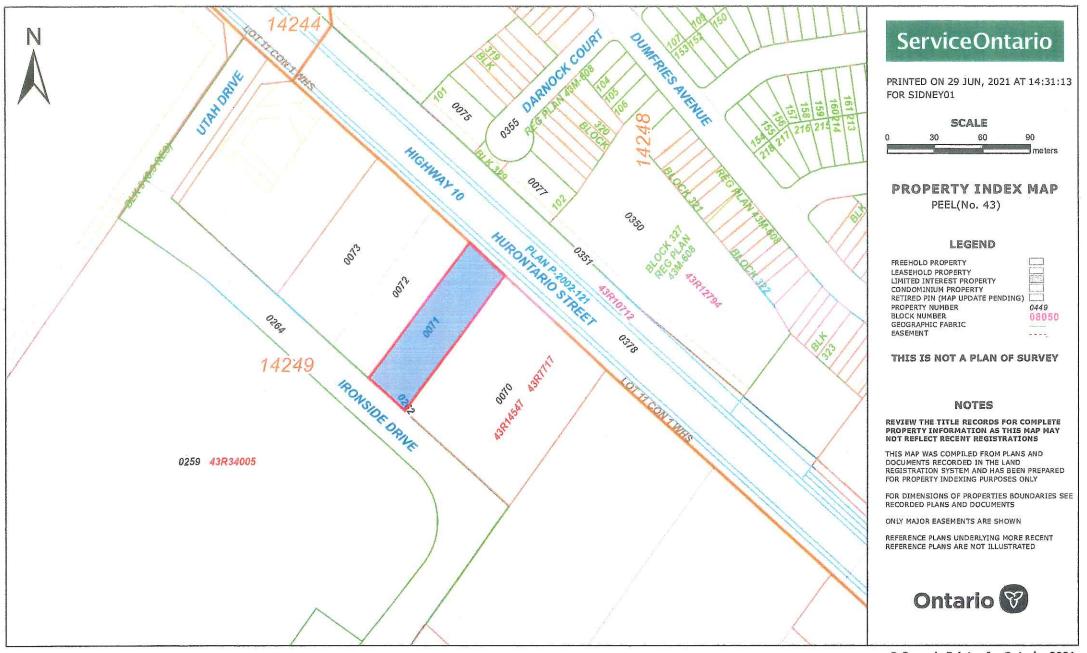

#### 6.1. V-2021-0002

HURONTARIO SELF STORAGE DEVELOPMENTS LIMITED

10134 HURONTARIO STREET

PART OF LOT 11, CONC. 1 W.H.S, WARD 2

The purpose of the application is to request the consent of the Committee of Adjustment to validate the title of lands legally described as Part of Lot 11, Concession 1 W.H.S. having frontage on Hurontario Street of approximately 30.52 metres (100.13 feet), a depth of approximately 105.22 metres (345.21 feet) and an area of approximately 3226.57 square metres (0.80 acres).