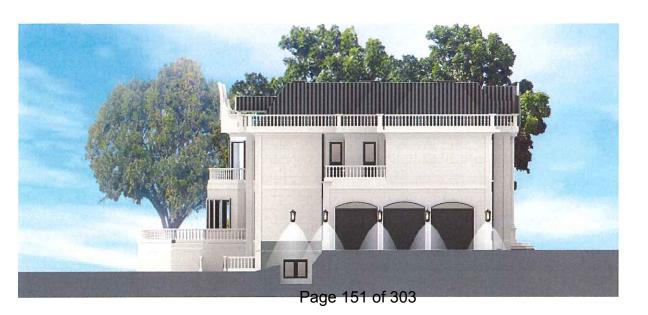

#### 8.5. A-2021-0165

AMANJOT KAHLON AND PAWANDEEP KAHLON

12 ST. JOHNS RAD

LOT 19, PLAN 1002, WARD 9

The applicants are requesting the following variance(s):

- 1. To permit a building height of 11.28m (37 ft.) whereas the by-law permits a maximum building height of 10.6m (34.78 ft.);
- 2. To permit a garage door height of 2.74m (9.0 ft.) whereas the by-law permits a maximum garage door height of 2.4m (7.88 ft.);
- 3. To permit an existing fence in the required front yard with a maximum height of 1.52m (5.0 ft.) whereas the by-law permits a fence in the required front yard to a maximum height of 1.0m (3.28 ft.).

#### 8.6. A-2021-0167

HAKAM SINGH SANDHU AND SURINDERPAL KAUR SANDHU

11 HILLCREST AVENUE

LOTS 32, 33, PLAN D-14, WARD 3

The applicants are requesting the following variance(s):

- To permit interior side yard setbacks of 1.24m (4.07 ft.) and 1.5m (4.92 ft.) whereas the by-law requires a minimum interior side yard setback of 1.8m (5.91 ft.);
- 2. To permit a building height of 9.01m (30 ft.) whereas the by-law permits a maximum building height of 8.5m (27.89 ft.);
- 3. To permit lot coverage of 38.8% whereas the by-law permits a maximum lot coverage of 30%.

#### 8.7. A-2021-0168

KEN WAGERMAN AND HEATHER BAIN

12 ALSTON COURT

LOT 165, PLAN 521, WARD 3

The applicants are requesting the following variance(s):

1. To permit a detached garage having a gross floor area of 75.19 sq. m (809.34 sq. ft.) whereas the by-law permits a maximum gross floor area of 48 sq. m (516.67 sq. ft.).