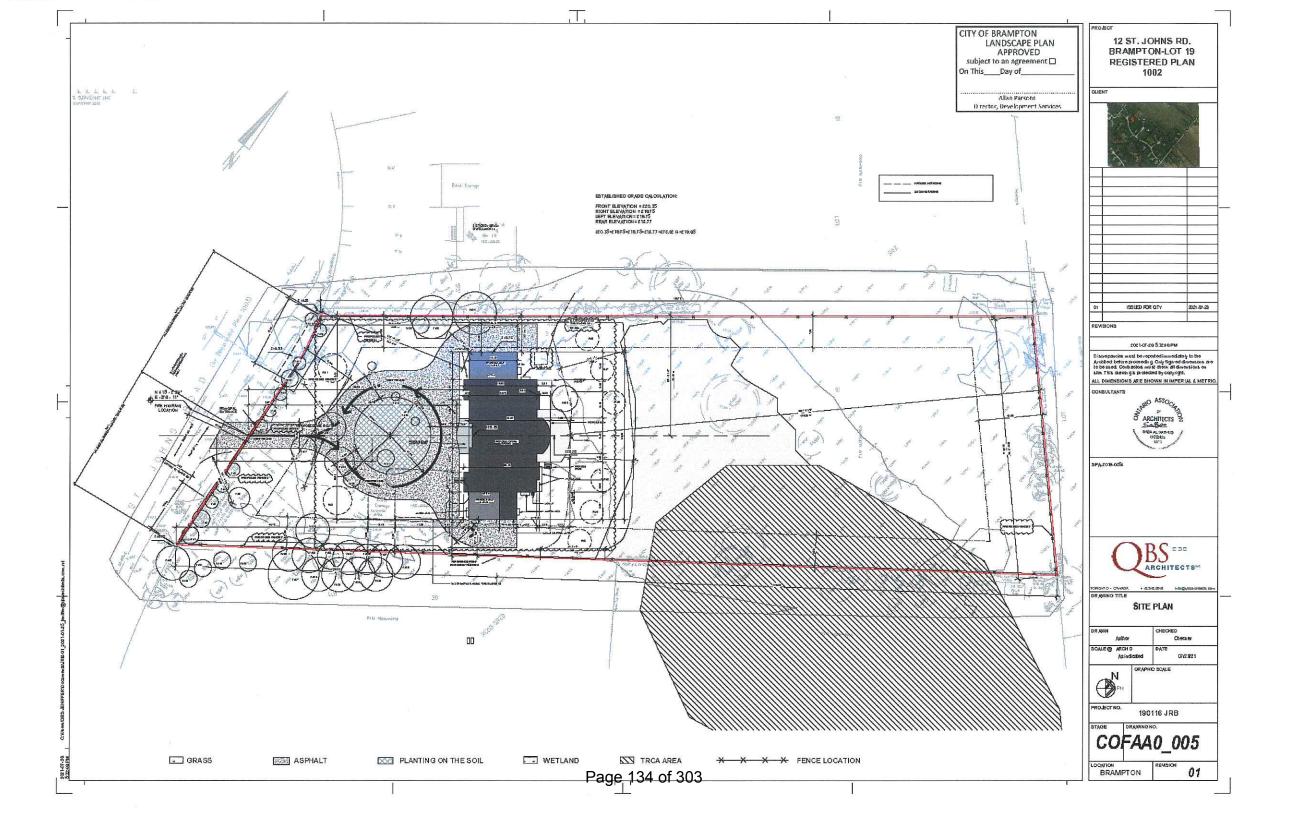

#### 8.5. A-2021-0165

AMANJOT KAHLON AND PAWANDEEP KAHLON

12 ST. JOHNS RAD

LOT 19, PLAN 1002, WARD 9

The applicants are requesting the following variance(s):

- 1. To permit a building height of 11.28m (37 ft.) whereas the by-law permits a maximum building height of 10.6m (34.78 ft.);
- 2. To permit a garage door height of 2.74m (9.0 ft.) whereas the by-law permits a maximum garage door height of 2.4m (7.88 ft.);
- 3. To permit an existing fence in the required front yard with a maximum height of 1.52m (5.0 ft.) whereas the by-law permits a fence in the required front yard to a maximum height of 1.0m (3.28 ft.).