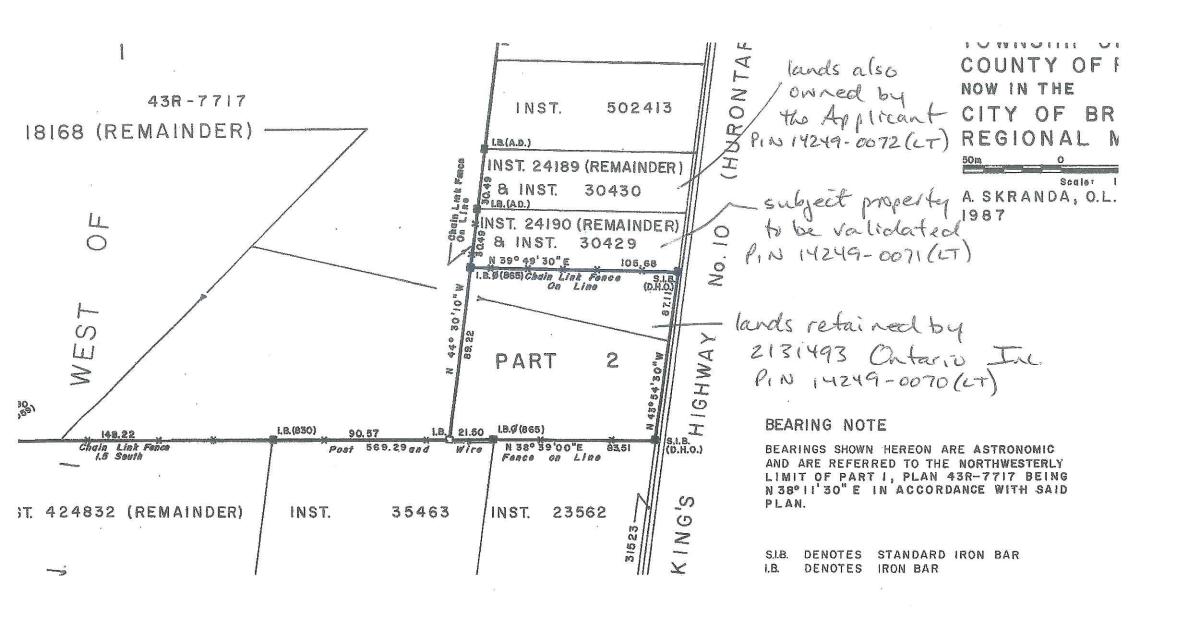

#### 6.1. V-2021-0002

HURONTARIO SELF STORAGE DEVELOPMENTS LIMITED

10134 HURONTARIO STREET

PART OF LOT 11, CONC. 1 W.H.S, WARD 2

The purpose of the application is to request the consent of the Committee of Adjustment to validate the title of lands legally described as Part of Lot 11, Concession 1 W.H.S. having frontage on Hurontario Street of approximately 30.52 metres (100.13 feet), a depth of approximately 105.22 metres (345.21 feet) and an area of approximately 3226.57 square metres (0.80 acres).