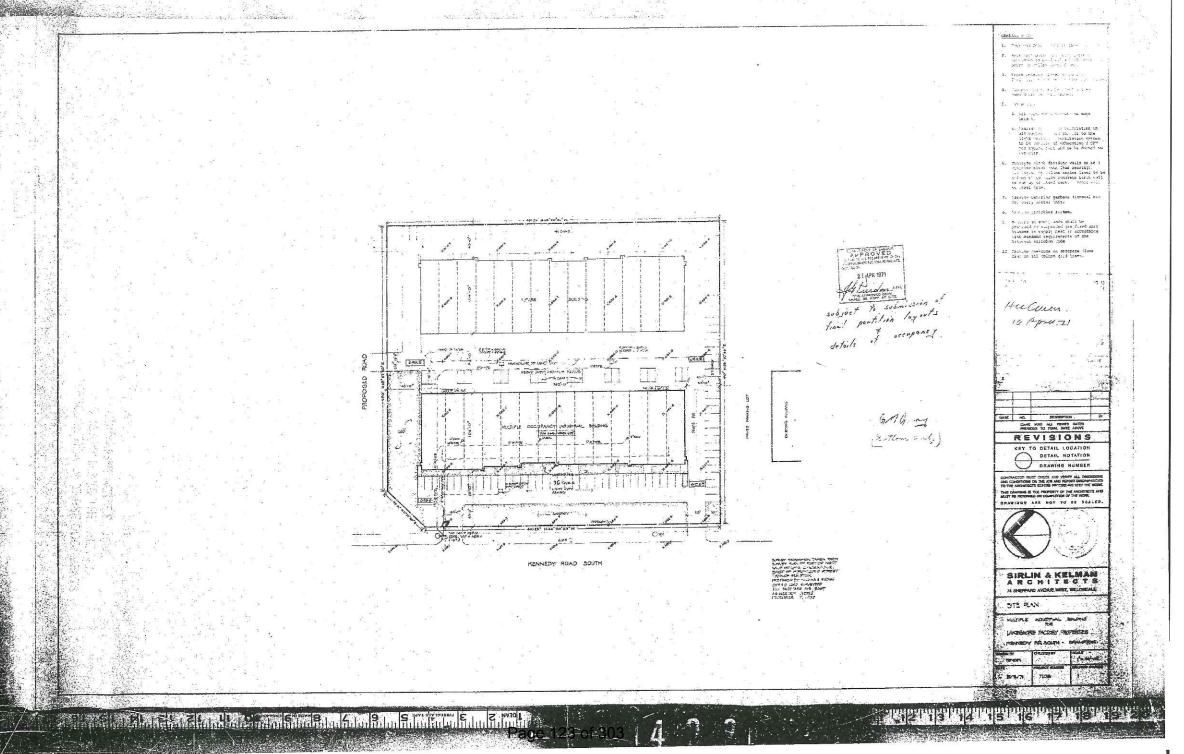

#### 8.4. A-2021-0164

CRISTALL GROUP INVESTMENTS INC.

158 KENNEDY ROAD SOUTH, UNITS 12 AND 13

PART OF LOT 2, CONC. 2 E.H.S., PARTS 1 AND 2, PLAN 43R-2937, WARD 3

The applicant is requesting the following variance(s):

1. To permit a place of commercial recreation (billiard hall) to operate from Units 12 and 13, whereas the by-law does not permit a place of commercial recreation.

Note: Approval granted under application A16-145 has expired.