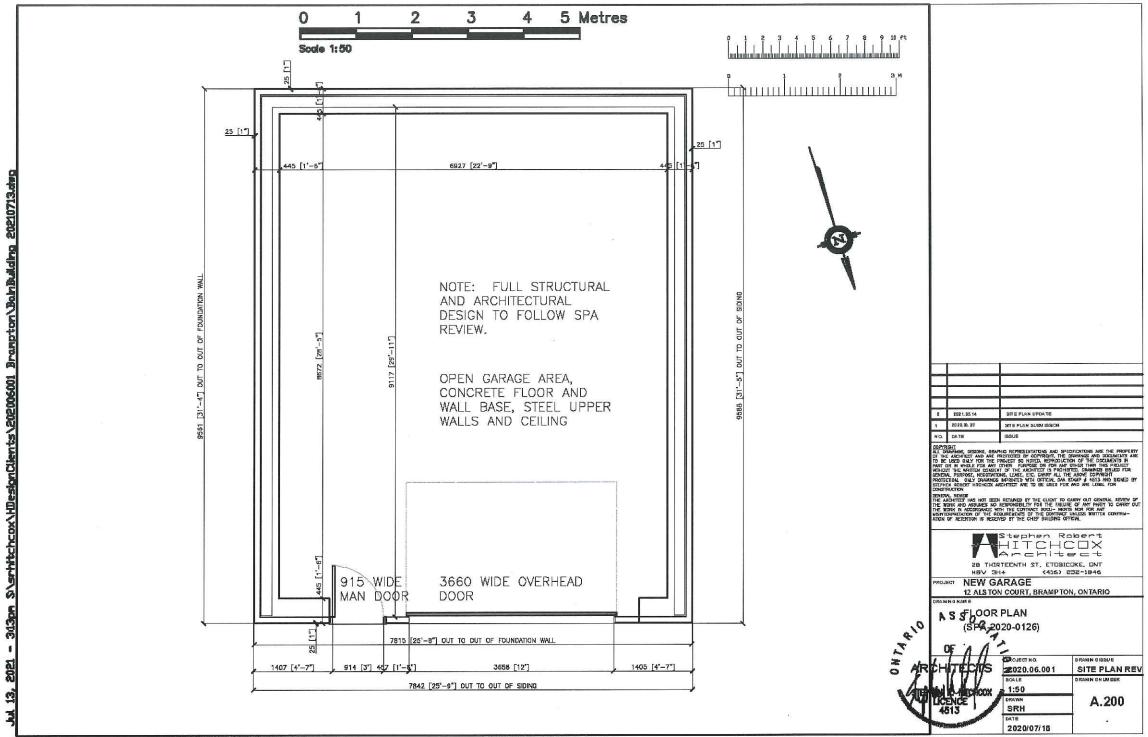

#### 8.7. A-2021-0168

KEN WAGERMAN AND HEATHER BAIN

12 ALSTON COURT

LOT 165, PLAN 521, WARD 3

The applicants are requesting the following variance(s):

1. To permit a detached garage having a gross floor area of 75.19 sq. m (809.34 sq. ft.) whereas the by-law permits a maximum gross floor area of 48 sq. m (516.67 sq. ft.).