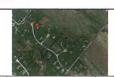

#### **Location of Land:**

Municipal Address: 1876 HALLSTONE ROAD

Former Township: Toronto Gore

Legal Description: Part of Lot 14, Concession 4 W.H.S.

1876 Hallstone Road (north of Highway 407, west of Financial Drive)

Part of Lot 14, Concession 4, W.H.S.

Ward: 6

B- 2021-0015; B-2021-0016; A-2021-0172; A-2021-0173

Dear Ms. Myers,

Kaneff Properties Limited is pleased to submit the enclosed Consent Applications and Minor Variance Applications to the Committee of Adjustment to facilitate the severance of our lands located at 1876 Hallstone Road, also known as the Streetsville Glen Golf Course.

#### Property Description (Streetsville Glen Golf Course)

Kaneff Properties Limited is the registered owner of the subject lands municipally identified as 1876 Hallstone Road and legally described as Part of Lot 14, Concession 4, West of Hurontario Street. The subject lands currently operate as a public golf course (Streetsville Glen Golf Course) and are located north of Highway 407, east of Mississauga Road and west of Financial Drive. The subject lands are comprised of a total area of 33.12 hectares and have been operating as a public golf course since 1991. The site contains an existing Natural Heritage System (Levi Creek) that traverses the property and includes a stormwater management pond, vegetation, and landscaping. The Levi Creek Valley and stormwater management pond is located along the proposed westerly limit of the lands that are to be severed. The Streetsville Glen Golf Course has a frontage of approximately 430 metres along Hallstone Road and 270 metres along Financial Drive.