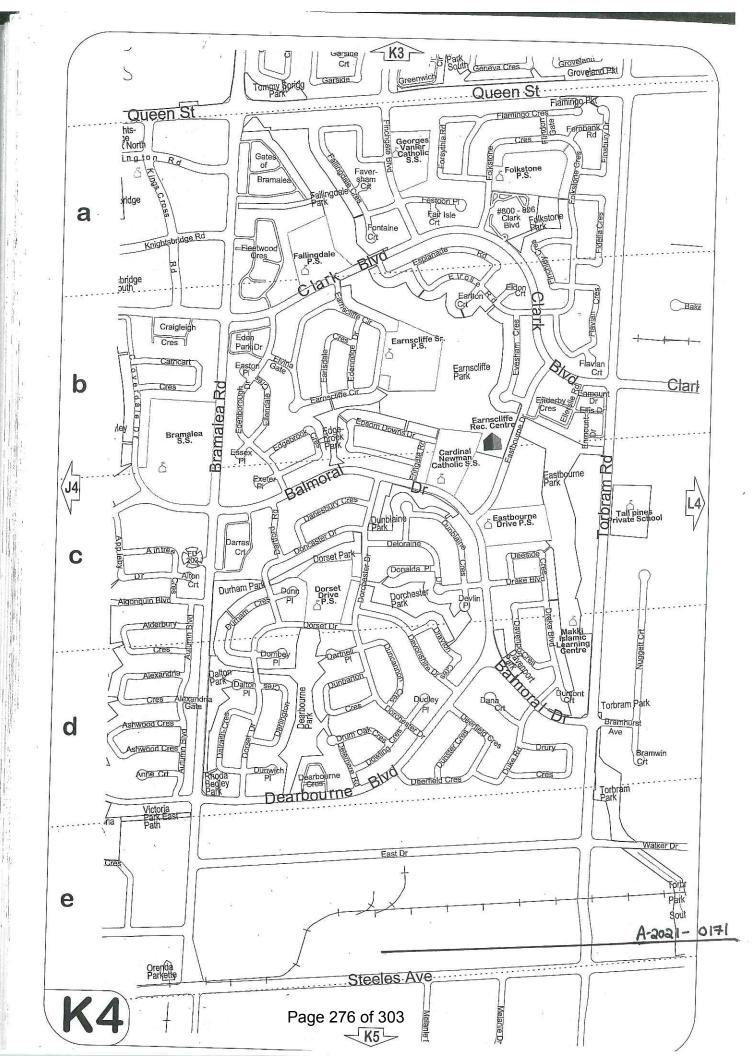

#### 8.10. A-2021-0171

TAKOL STEELTON INC.

2074, 2080 AND 2084 STEELES AVENUE EAST

PART OF BLOCKS A, B, C, PLAN 766, WARD 4

The applicant is requesting the following variance(s):

- To permit offices of accredited or licensed professionals whereas the by-law does not permit the proposed use;
- 2. To permit an existing fitness centre whereas the by-law does not permit the use;
- 3. To permit an existing motor vehicle rental establishment whereas the by-law does not permit the use;
- 4. To permit 448 parking spaces whereas the by-law requires a minimum of 499 parking spaces;
- 5. To permit a 2.4m (7.87 ft.) wide open space landscaped strip along the lot line abutting Steeles Avenue East whereas the by-law requires a minimum 3.0m (9.84 ft.) wide open space landscaped strip along a lot line abutting a street.