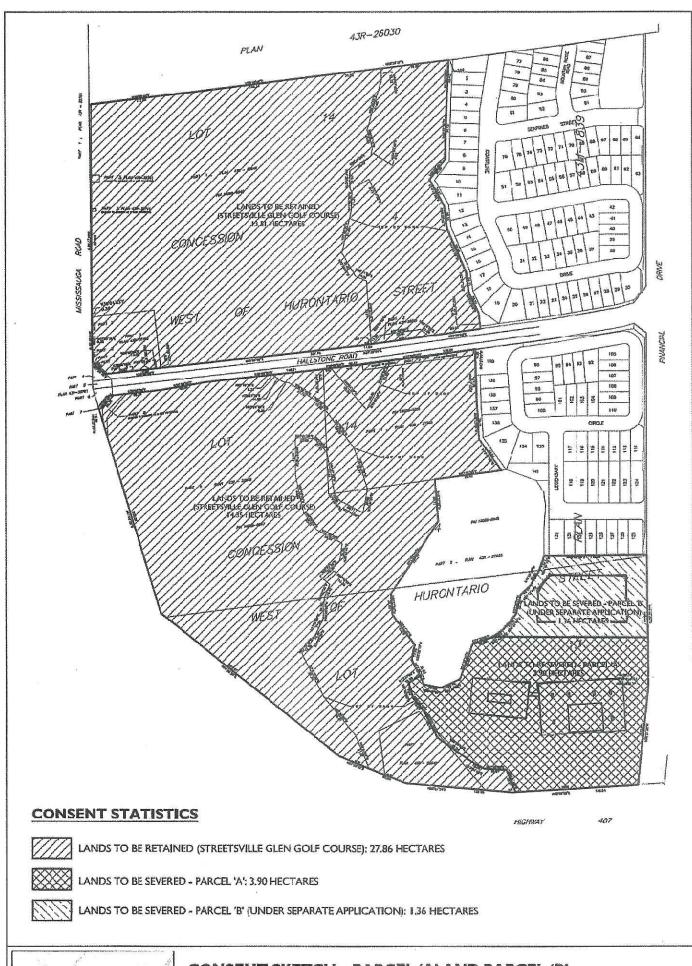

# CONSENT SKETCH - PARCEL 'A' AND PARCEL 'B' KANEFF PROPERTIES LIMITED

1876 HALLSTONE ROAD
PART OF LOT 14, CONCESSION 4, W.H.S.
WARD 6
CITY OF BRAMPTON
REGIONAL MUNICIPALITY OF PEEL

KNIEFF

Under the authority of the Emergency *Management and Civil Protection Act* and the *Municipal Act, 2001*, City Council approved Committee Meetings to be held electronically during the COVID-19 Emergency

1876 Hallstone Road (north of Highway 407, west of Financial Drive)

Part of Lot 14, Concession 4, W.H.S.

Ward: 6

B- 2021-0015; B-2021-0016; A-2021-0172; A-2021-0173

Dear Ms. Myers,

Kaneff Properties Limited is pleased to submit the enclosed Consent Applications and Minor Variance Applications to the Committee of Adjustment to facilitate the severance of our lands located at 1876 Hallstone Road, also known as the Streetsville Glen Golf Course.

The purpose of the consent is to sever Parcel 'A' and Parcel 'B' from the Streetsville Glen Golf Course to create two new lots. Parcel 'A' is proposed to be severed from the Streetsville Glen Golf Course to create a 3.9 hectare parcel of land proposed to accommodate the construction of a new 7,204 square metre research and development lab and a four storey, 11,017 square metre office building (City File: SPA-2021-0042). A separate consent application has been filed to create Parcel 'B', which consists of a 1.36 hectare lot that is to be developed independent of Parcel A and subject to a future application for site plan approval. The consent applications will create two new lots and will also effectively establish legal property boundaries for the two sites (Parcel 'A' & 'B') so that they may be developed for their intended purposes.

#### Property Description (Streetsville Glen Golf Course)

Kaneff Properties Limited is the registered owner of the subject lands municipally identified as 1876 Hallstone Road and legally described as Part of Lot 14, Concession 4, West of Hurontario Street. The subject lands currently operate as a public golf course (Streetsville Glen Golf Course) and are located north of Highway 407, east of Mississauga Road and west of Financial Drive. The subject lands are comprised of a total area of 33.12 hectares and have been operating as a public golf course since 1991. The site contains an existing Natural Heritage System (Levi Creek) that traverses the property and includes a stormwater management pond, vegetation, and landscaping. The Levi Creek Valley and stormwater management pond is located along the proposed westerly limit of the lands that are to be severed. The Streetsville Glen Golf Course has a frontage of approximately 430 metres along Hallstone Road and 270 metres along Financial Drive.

#### Consent Applications

**Parcel 'A'** – To sever a 3.90 hectares parcel of land from the Streetsville Glen Golf Course to create a new lot (Parcel 'A'). Parcel 'A' is currently subject to an application for Site Plan Approval to construct a 7,204 square metre research and development lab building and a four storey, 11,017 square metre office building (SPA-2021-0042). Parcel 'A' is currently zoned "Office Commercial – Section 2911" and permits the land uses contemplated for the site. Once severed from the Streetsville Glen Golf Course, Parcel 'A' will have a frontage of approximately 270 metres along Financial Drive. Access to the site is proposed to be provided by way of a new full-moves driveway access on Financial Drive.

**Parcel 'B'** – To sever a 1.36 hectares parcel of land from the Streetsville Glen Golf Course to create a new lot (Parcel 'B'). Parcel 'B' is to be developed independent of Parcel 'A' and will be subject to a separate application for Site Plan Approval. Parcel 'B' is currently zoned "Office Commercial – Section 2911", which permits a range of office and commercial related land uses. A preconsultation application for Parcel 'B' has been filed with the City under PRE-2021-0112 to permit a 5,900 square metre warehouse/office building. Once severed from the Streetsville Glen Golf Course, Parcel 'B' will have a frontage of approximately 91 metres along Financial Drive. Access to the site is proposed to be provided by way of a new driveway access on Financial Drive with an internal site access to be maintained between Parcel 'A' and Parcel 'B'.