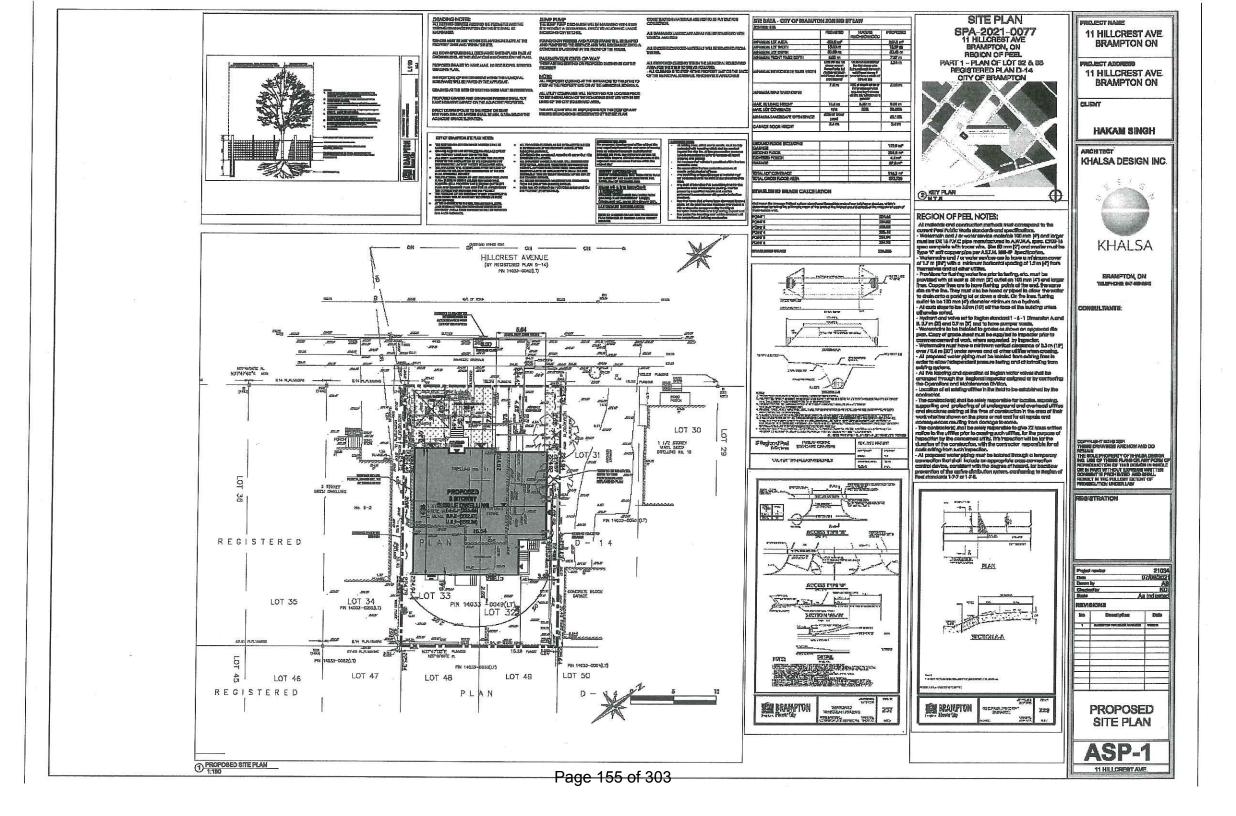

#### 8.6. A-2021-0167

HAKAM SINGH SANDHU AND SURINDERPAL KAUR SANDHU

11 HILLCREST AVENUE

LOTS 32, 33, PLAN D-14, WARD 3

The applicants are requesting the following variance(s):

- To permit interior side yard setbacks of 1.24m (4.07 ft.) and 1.5m (4.92 ft.) whereas the by-law requires a minimum interior side yard setback of 1.8m (5.91 ft.);
- 2. To permit a building height of 9.01m (30 ft.) whereas the by-law permits a maximum building height of 8.5m (27.89 ft.);
- 3. To permit lot coverage of 38.8% whereas the by-law permits a maximum lot coverage of 30%.