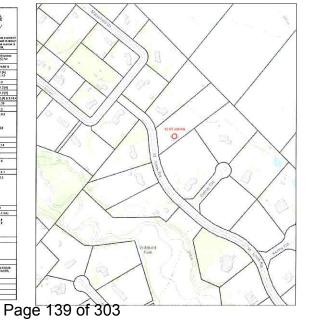

#### 5.1. B-2021-0015

KANEFF PROPERTIES LIMITED

1876 HALLSTONE ROAD

PART OF LOT 14, CONC. 4 W.H.S., WARD 6

The purpose of the application is to request consent to sever a parcel of land currently having a total area of approximately 33.22 hectares (82.09 acres). The severed land (**Parcel A**) has a frontage of approximately 270 metres (885.92 feet), a depth of approximately 200 metres (656.17 feet) and an area of approximately 3.90 hectares (9.64 acres). It is proposed that the severed land be developed with an Office/Research and Development Lab. (Concurrent Consent Application B-2021-0016)

#### 5.2. B-2021-0016

KANEFF PROPERTIES LIMITED

1876 HALLSTONE ROAD

PART OF LOT 14, CONC. 4 W.H.S., WARD 6

The purpose of the application is to request consent to sever a parcel of land currently having a total area of approximately 33.22 hectares (82.09 acres). The severed land (**Parcel B**) has a frontage of approximately 91 metres (298.56 feet), a depth of approximately 140 metres (459.32 feet) and an area of approximately 1.36 hectares (3.36 acres). It is proposed that the severed land be developed with a Warehouse/Office. (Concurrent Consent Application B-2021-0015)

#### Property Description (Streetsville Glen Golf Course)

Kaneff Properties Limited is the registered owner of the subject lands municipally identified as 1876 Hallstone Road and legally described as Part of Lot 14, Concession 4, West of Hurontario Street. The subject lands currently operate as a public golf course (Streetsville Glen Golf Course) and are located north of Highway 407, east of Mississauga Road and west of Financial Drive. The subject lands are comprised of a total area of 33.12 hectares and have been operating as a public golf course since 1991. The site contains an existing Natural Heritage System (Levi Creek) that traverses the property and includes a stormwater management pond, vegetation, and landscaping. The Levi Creek Valley and stormwater management pond is located along the proposed westerly limit of the lands that are to be severed. The Streetsville Glen Golf Course has a frontage of approximately 430 metres along Hallstone Road and 270 metres along Financial Drive.

#### Consent Applications

**Parcel 'A'** – To sever a 3.90 hectares parcel of land from the Streetsville Glen Golf Course to create a new lot (Parcel 'A'). Parcel 'A' is currently subject to an application for Site Plan Approval to construct a 7,204 square metre research and development lab building and a four storey, 11,017 square metre office building (SPA-2021-0042). Parcel 'A' is currently zoned "Office Commercial – Section 2911" and permits the land uses contemplated for the site. Once severed from the Streetsville Glen Golf Course, Parcel 'A' will have a frontage of approximately 270 metres along Financial Drive. Access to the site is proposed to be provided by way of a new full-moves driveway access on Financial Drive.

**Parcel 'B'** – To sever a 1.36 hectares parcel of land from the Streetsville Glen Golf Course to create a new lot (Parcel 'B'). Parcel 'B' is to be developed independent of Parcel 'A' and will be subject to a separate application for Site Plan Approval. Parcel 'B' is currently zoned "Office Commercial – Section 2911", which permits a range of office and commercial related land uses. A preconsultation application for Parcel 'B' has been filed with the City under PRE-2021-0112 to permit a 5,900 square metre warehouse/office building. Once severed from the Streetsville Glen Golf Course, Parcel 'B' will have a frontage of approximately 91 metres along Financial Drive. Access to the site is proposed to be provided by way of a new driveway access on Financial Drive with an internal site access to be maintained between Parcel 'A' and Parcel 'B'.