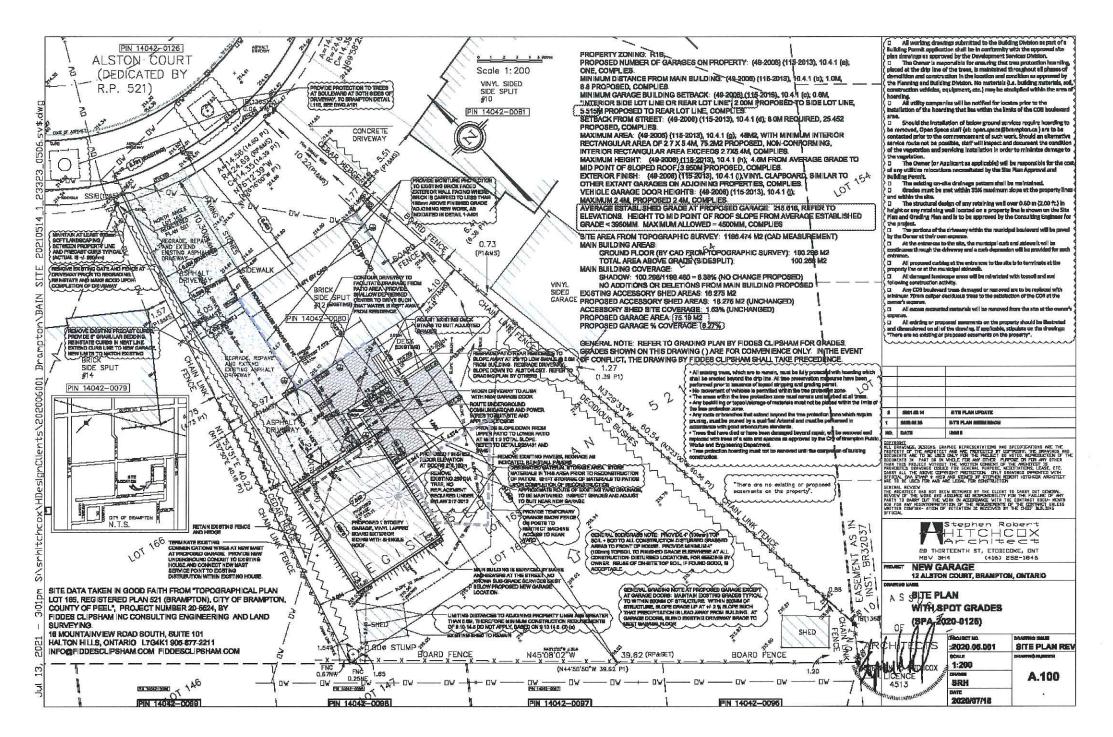

#### 8.7. A-2021-0168

KEN WAGERMAN AND HEATHER BAIN

12 ALSTON COURT

LOT 165, PLAN 521, WARD 3

The applicants are requesting the following variance(s):

1. To permit a detached garage having a gross floor area of 75.19 sq. m (809.34 sq. ft.) whereas the by-law permits a maximum gross floor area of 48 sq. m (516.67 sq. ft.).