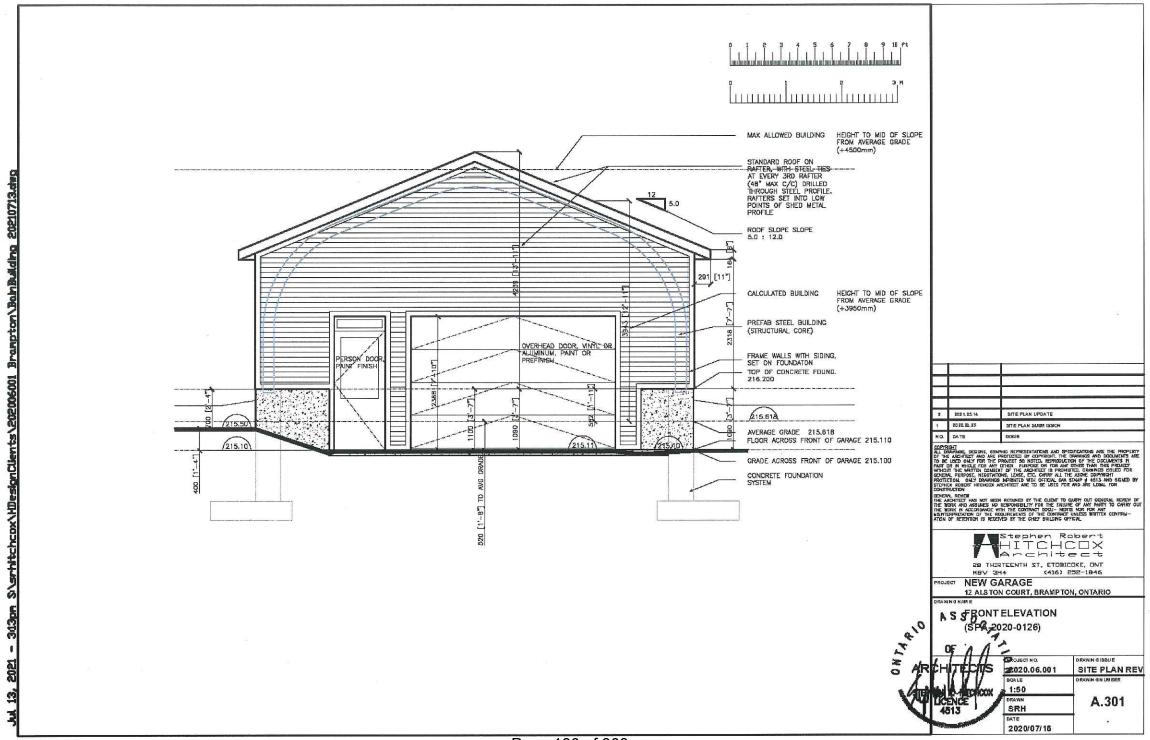

#### 8.7. A-2021-0168

KEN WAGERMAN AND HEATHER BAIN

12 ALSTON COURT

LOT 165, PLAN 521, WARD 3

The applicants are requesting the following variance(s):

1. To permit a detached garage having a gross floor area of 75.19 sq. m (809.34 sq. ft.) whereas the by-law permits a maximum gross floor area of 48 sq. m (516.67 sq. ft.).