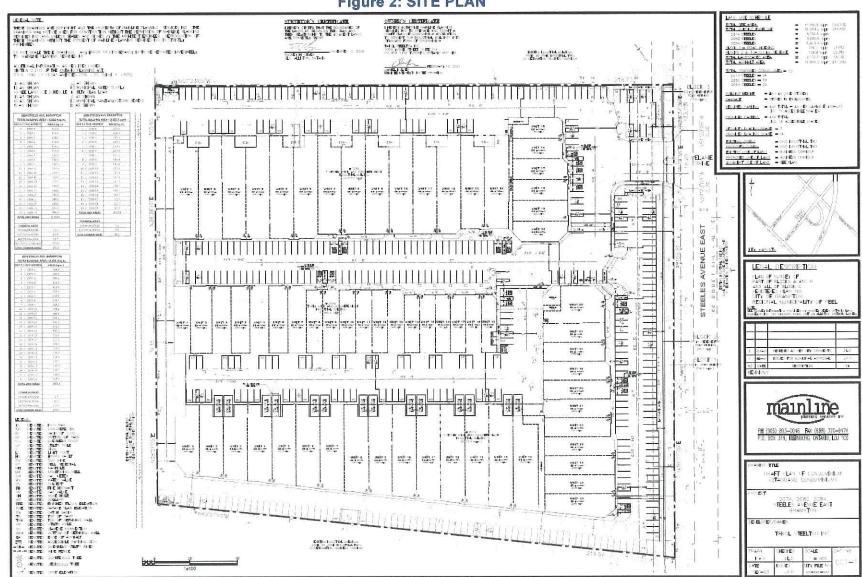

#### 8.10. A-2021-0171

TAKOL STEELTON INC.

2074, 2080 AND 2084 STEELES AVENUE EAST

PART OF BLOCKS A, B, C, PLAN 766, WARD 4

The applicant is requesting the following variance(s):

- To permit offices of accredited or licensed professionals whereas the by-law does not permit the proposed use;
- 2. To permit an existing fitness centre whereas the by-law does not permit the use;
- 3. To permit an existing motor vehicle rental establishment whereas the by-law does not permit the use;
- 4. To permit 448 parking spaces whereas the by-law requires a minimum of 499 parking spaces;
- 5. To permit a 2.4m (7.87 ft.) wide open space landscaped strip along the lot line abutting Steeles Avenue East whereas the by-law requires a minimum 3.0m (9.84 ft.) wide open space landscaped strip along a lot line abutting a street.