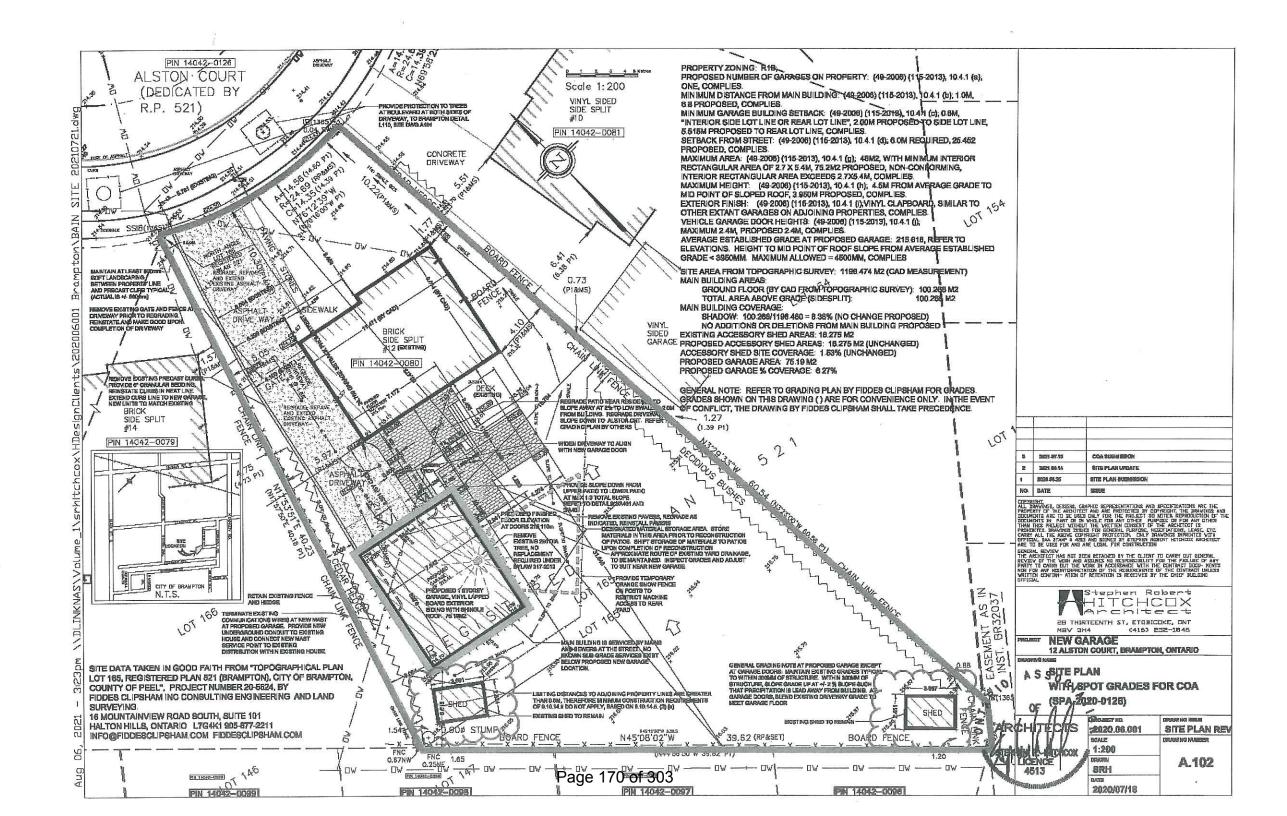

#### 8.7. A-2021-0168

KEN WAGERMAN AND HEATHER BAIN

12 ALSTON COURT

LOT 165, PLAN 521, WARD 3

The applicants are requesting the following variance(s):

1. To permit a detached garage having a gross floor area of 75.19 sq. m (809.34 sq. ft.) whereas the by-law permits a maximum gross floor area of 48 sq. m (516.67 sq. ft.).