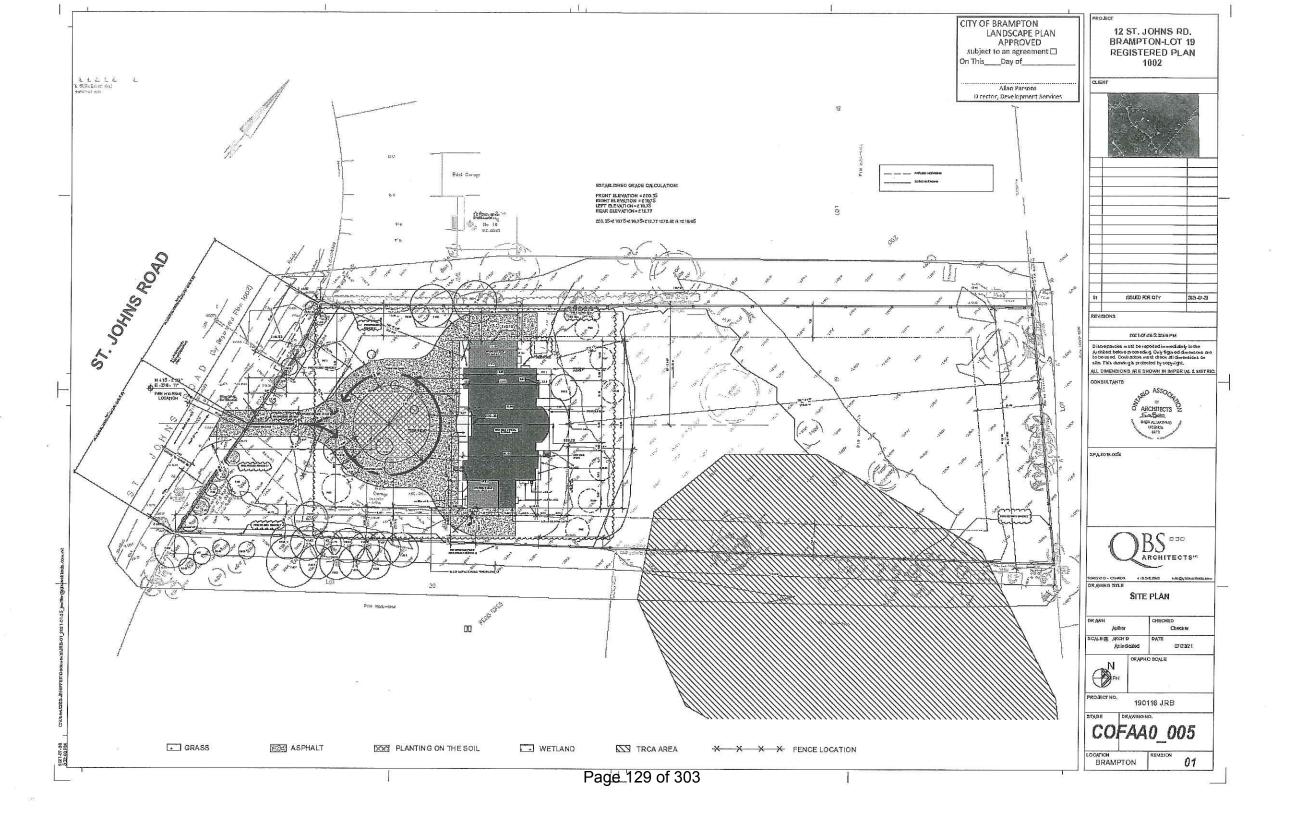

#### 8.5. A-2021-0165

AMANJOT KAHLON AND PAWANDEEP KAHLON

12 ST. JOHNS RAD

LOT 19, PLAN 1002, WARD 9

The applicants are requesting the following variance(s):

- 1. To permit a building height of 11.28m (37 ft.) whereas the by-law permits a maximum building height of 10.6m (34.78 ft.);
- 2. To permit a garage door height of 2.74m (9.0 ft.) whereas the by-law permits a maximum garage door height of 2.4m (7.88 ft.);
- 3. To permit an existing fence in the required front yard with a maximum height of 1.52m (5.0 ft.) whereas the by-law permits a fence in the required front yard to a maximum height of 1.0m (3.28 ft.).