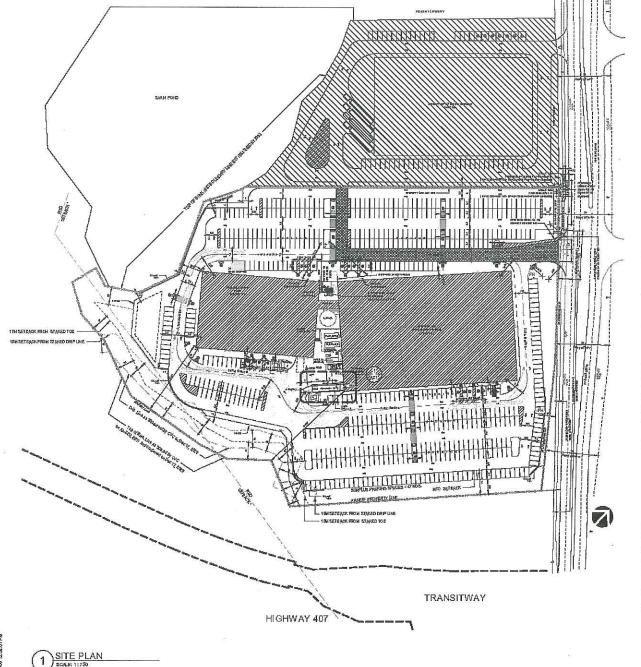

#### 5.1. B-2021-0015

KANEFF PROPERTIES LIMITED

1876 HALLSTONE ROAD

PART OF LOT 14, CONC. 4 W.H.S., WARD 6

The purpose of the application is to request consent to sever a parcel of land currently having a total area of approximately 33.22 hectares (82.09 acres). The severed land (**Parcel A**) has a frontage of approximately 270 metres (885.92 feet), a depth of approximately 200 metres (656.17 feet) and an area of approximately 3.90 hectares (9.64 acres). It is proposed that the severed land be developed with an Office/Research and Development Lab. (Concurrent Consent Application B-2021-0016)

#### 5.2. B-2021-0016

KANEFF PROPERTIES LIMITED

1876 HALLSTONE ROAD

PART OF LOT 14, CONC. 4 W.H.S., WARD 6

The purpose of the application is to request consent to sever a parcel of land currently having a total area of approximately 33.22 hectares (82.09 acres). The severed land (**Parcel B**) has a frontage of approximately 91 metres (298.56 feet), a depth of approximately 140 metres (459.32 feet) and an area of approximately 1.36 hectares (3.36 acres). It is proposed that the severed land be developed with a Warehouse/Office. (Concurrent Consent Application B-2021-0015)

The purpose of the consent is to sever Parcel 'A' and Parcel 'B' from the Streetsville Glen Golf Course to create two new lots. Parcel 'A' is proposed to be severed from the Streetsville Glen Golf Course to create a 3.9 hectare parcel of land proposed to accommodate the construction of a new 7,204 square metre research and development lab and a four storey, 11,017 square metre office building (City File: SPA-2021-0042). A separate consent application has been filed to create Parcel 'B', which consists of a 1.36 hectare lot that is to be developed independent of Parcel A and subject to a future application for site plan approval. The consent applications will create two new lots and will also effectively establish legal property boundaries for the two sites (Parcel 'A' & 'B') so that they may be developed for their intended purposes.

#### Property Description (Streetsville Glen Golf Course)

Kaneff Properties Limited is the registered owner of the subject lands municipally identified as 1876 Hallstone Road and legally described as Part of Lot 14, Concession 4, West of Hurontario Street. The subject lands currently operate as a public golf course (Streetsville Glen Golf Course) and are located north of Highway 407, east of Mississauga Road and west of Financial Drive. The subject lands are comprised of a total area of 33.12 hectares and have been operating as a public golf course since 1991. The site contains an existing Natural Heritage System (Levi Creek) that traverses the property and includes a stormwater management pond, vegetation, and landscaping. The Levi Creek Valley and stormwater management pond is located along the proposed westerly limit of the lands that are to be severed. The Streetsville Glen Golf Course has a frontage of approximately 430 metres along Hallstone Road and 270 metres along Financial Drive.

#### Consent Applications

**Parcel 'A'** – To sever a 3.90 hectares parcel of land from the Streetsville Glen Golf Course to create a new lot (Parcel 'A'). Parcel 'A' is currently subject to an application for Site Plan Approval to construct a 7,204 square metre research and development lab building and a four storey, 11,017 square metre office building (SPA-2021-0042). Parcel 'A' is currently zoned "Office Commercial – Section 2911" and permits the land uses contemplated for the site. Once severed from the Streetsville Glen Golf Course, Parcel 'A' will have a frontage of approximately 270 metres along Financial Drive. Access to the site is proposed to be provided by way of a new full-moves driveway access on Financial Drive.

**Parcel 'B'** – To sever a 1.36 hectares parcel of land from the Streetsville Glen Golf Course to create a new lot (Parcel 'B'). Parcel 'B' is to be developed independent of Parcel 'A' and will be subject to a separate application for Site Plan Approval. Parcel 'B' is currently zoned "Office Commercial – Section 2911", which permits a range of office and commercial related land uses. A preconsultation application for Parcel 'B' has been filed with the City under PRE-2021-0112 to permit a 5,900 square metre warehouse/office building. Once severed from the Streetsville Glen Golf Course, Parcel 'B' will have a frontage of approximately 91 metres along Financial Drive. Access to the site is proposed to be provided by way of a new driveway access on Financial Drive with an internal site access to be maintained between Parcel 'A' and Parcel 'B'.