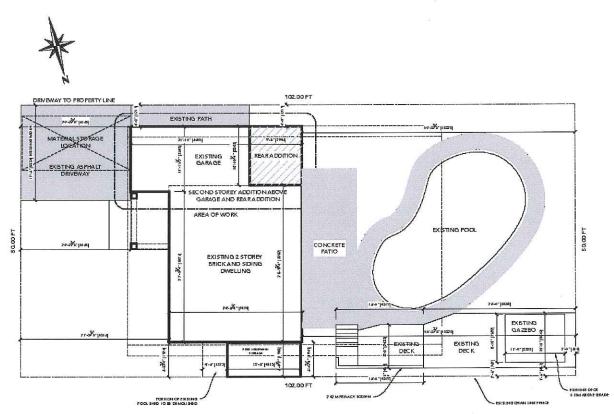

#### 8.3. A-2021-0163

CHRIS FRENCH AND MELISSA FRENCH

11 DERWENT AVENUE

LOT 138, PLAN 625, WARD 3

The applicant is requesting the following variance(s):

- To permit an interior side yard setback of 1.22m (4 ft.) to a proposed second storey addition whereas the by-law requires a minimum interior side yard setback of 1.8m (5.91 ft.) to the second storey;
- 2. To permit a 0.0 m setback to an existing addition (pool equipment storage) whereas the by-law requires a minimum setback of 1.2m (3.94 ft.) for the first storey;
- 3. To permit 0.0m permeable landscaping between the existing driveway and the side lot line whereas the by-law requires a minimum 0.6m (1.97 ft.) of permeable landscaping between the driveway and the side lot line;
- 4. To permit an existing fence in the rear yard having a maximum height of 2.42m (7.94 ft.) whereas the by-law permits a fence in the rear yard to a maximum height of 2m (6.56 ft.);
- 5. To permit an interior side yard setback of 0.45m to an existing deck whereas the by-law requires a minimum interior side yard setback of 1.2m (3.94 ft.).