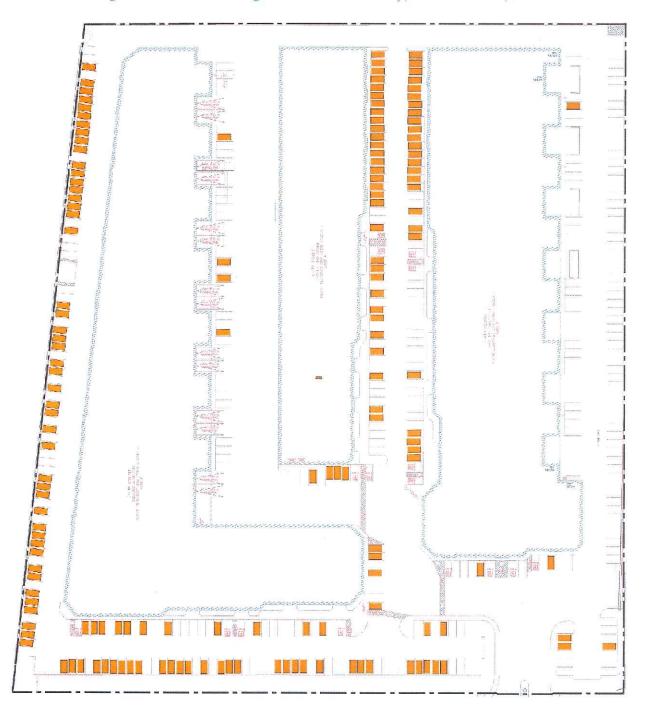

#### 8.10. A-2021-0171

TAKOL STEELTON INC.

2074, 2080 AND 2084 STEELES AVENUE EAST

PART OF BLOCKS A, B, C, PLAN 766, WARD 4

The applicant is requesting the following variance(s):

- To permit offices of accredited or licensed professionals whereas the by-law does not permit the proposed use;
- 2. To permit an existing fitness centre whereas the by-law does not permit the use;
- 3. To permit an existing motor vehicle rental establishment whereas the by-law does not permit the use;
- 4. To permit 448 parking spaces whereas the by-law requires a minimum of 499 parking spaces;
- 5. To permit a 2.4m (7.87 ft.) wide open space landscaped strip along the lot line abutting Steeles Avenue East whereas the by-law requires a minimum 3.0m (9.84 ft.) wide open space landscaped strip along a lot line abutting a street.