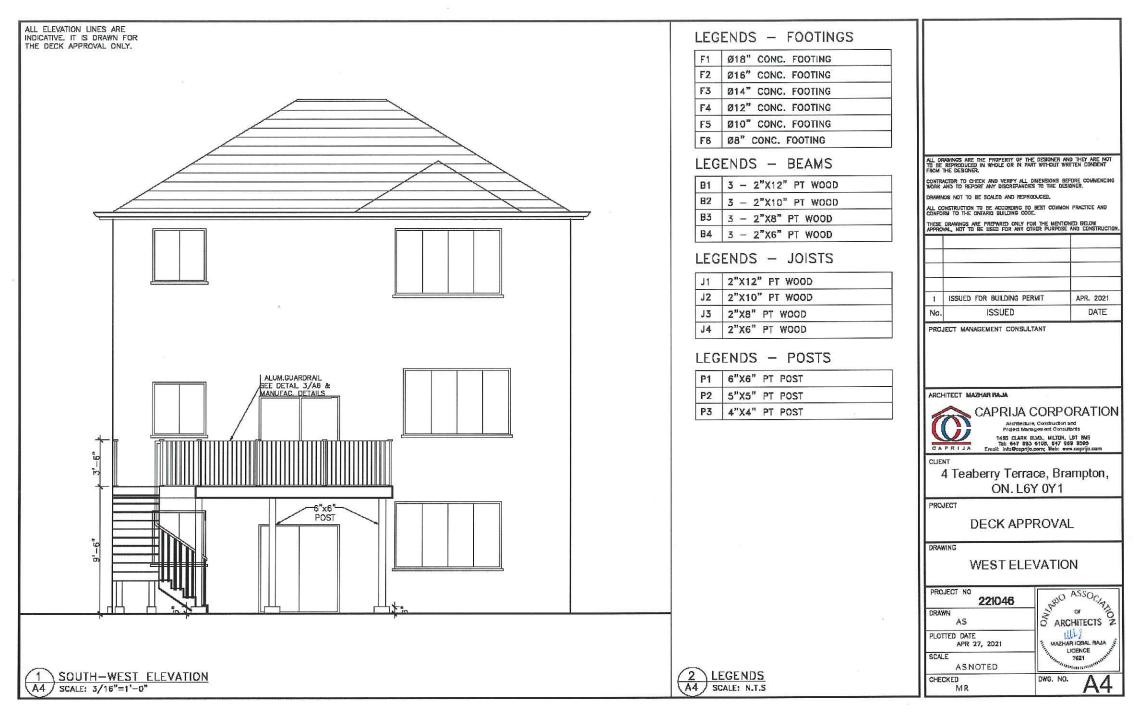

#### 8.9. A-2021-0170

TARIG ABDELMONIM AND EINAS KHAIRY

4 TEABERRY TERRACE

LOT 347, PLAN 43M-1883, WARD 4

The applicants are requesting the following variance(s):

1. To permit a deck encroachment of 4.29m (14.07 ft.) into the required rear yard, resulting in a rear yard setback of 3.21m (10.53 ft.) whereas the by-law permits a deck encroachment of 1.8m (5.91 ft.) into the required rear yard, resulting in a rear yard setback of 5.7m (18.70 ft.).