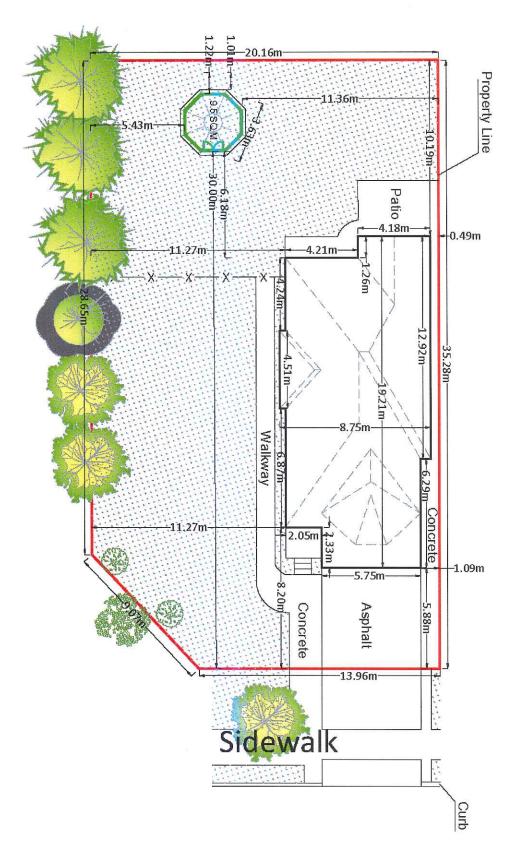

#### 8.2. A-2021-0161

SAURIN DAVE AND GEETANJALI DAVE

2 BLUE DIAMOND DRIVE

LOT 1, PLAN 43M-1571, WARD 8

The applicants are requesting the following variance(s):

- To permit an accessory building (proposed gazebo) with a building height of 3.34m (10.96 ft.) whereas the by-law permits a maximum height of 3.0m (9.84 ft.);
- 2. To permit a driveway width of 7.92m (25.98 ft.) whereas the by-law permits a maximum driveway width of 7.32m (24 ft.).
- 3. To permit 0.14m (0.50 ft.) permeable landscaping between the driveway and the side lot line whereas the by-law requires a minimum permeable landscape strip of 0.6m (1.97 ft.) between the driveway and the side lot line.