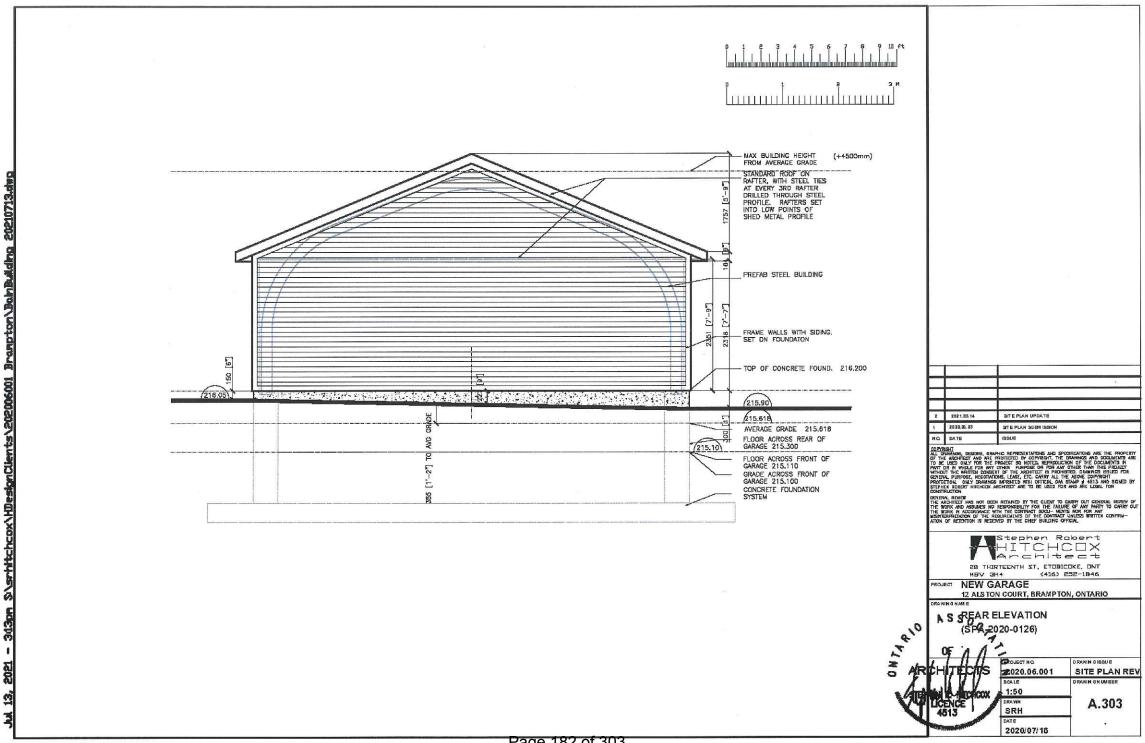

#### 8.7. A-2021-0168

KEN WAGERMAN AND HEATHER BAIN

12 ALSTON COURT

LOT 165, PLAN 521, WARD 3

The applicants are requesting the following variance(s):

1. To permit a detached garage having a gross floor area of 75.19 sq. m (809.34 sq. ft.) whereas the by-law permits a maximum gross floor area of 48 sq. m (516.67 sq. ft.).