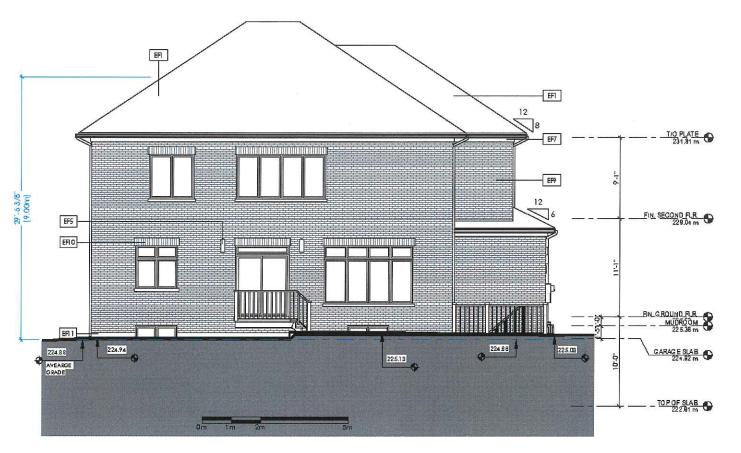

#### 8.6. A-2021-0167

HAKAM SINGH SANDHU AND SURINDERPAL KAUR SANDHU

11 HILLCREST AVENUE

LOTS 32, 33, PLAN D-14, WARD 3

The applicants are requesting the following variance(s):

- To permit interior side yard setbacks of 1.24m (4.07 ft.) and 1.5m (4.92 ft.) whereas the by-law requires a minimum interior side yard setback of 1.8m (5.91 ft.);
- 2. To permit a building height of 9.01m (30 ft.) whereas the by-law permits a maximum building height of 8.5m (27.89 ft.);
- 3. To permit lot coverage of 38.8% whereas the by-law permits a maximum lot coverage of 30%.