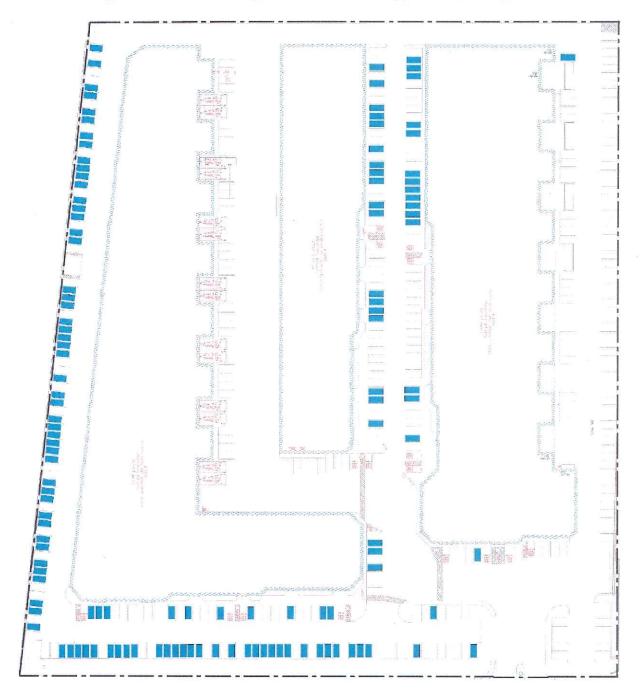

#### 8.10. A-2021-0171

TAKOL STEELTON INC.

2074, 2080 AND 2084 STEELES AVENUE EAST

PART OF BLOCKS A, B, C, PLAN 766, WARD 4

The applicant is requesting the following variance(s):

- To permit offices of accredited or licensed professionals whereas the by-law does not permit the proposed use;
- 2. To permit an existing fitness centre whereas the by-law does not permit the use;
- 3. To permit an existing motor vehicle rental establishment whereas the by-law does not permit the use;
- 4. To permit 448 parking spaces whereas the by-law requires a minimum of 499 parking spaces;
- 5. To permit a 2.4m (7.87 ft.) wide open space landscaped strip along the lot line abutting Steeles Avenue East whereas the by-law requires a minimum 3.0m (9.84 ft.) wide open space landscaped strip along a lot line abutting a street.