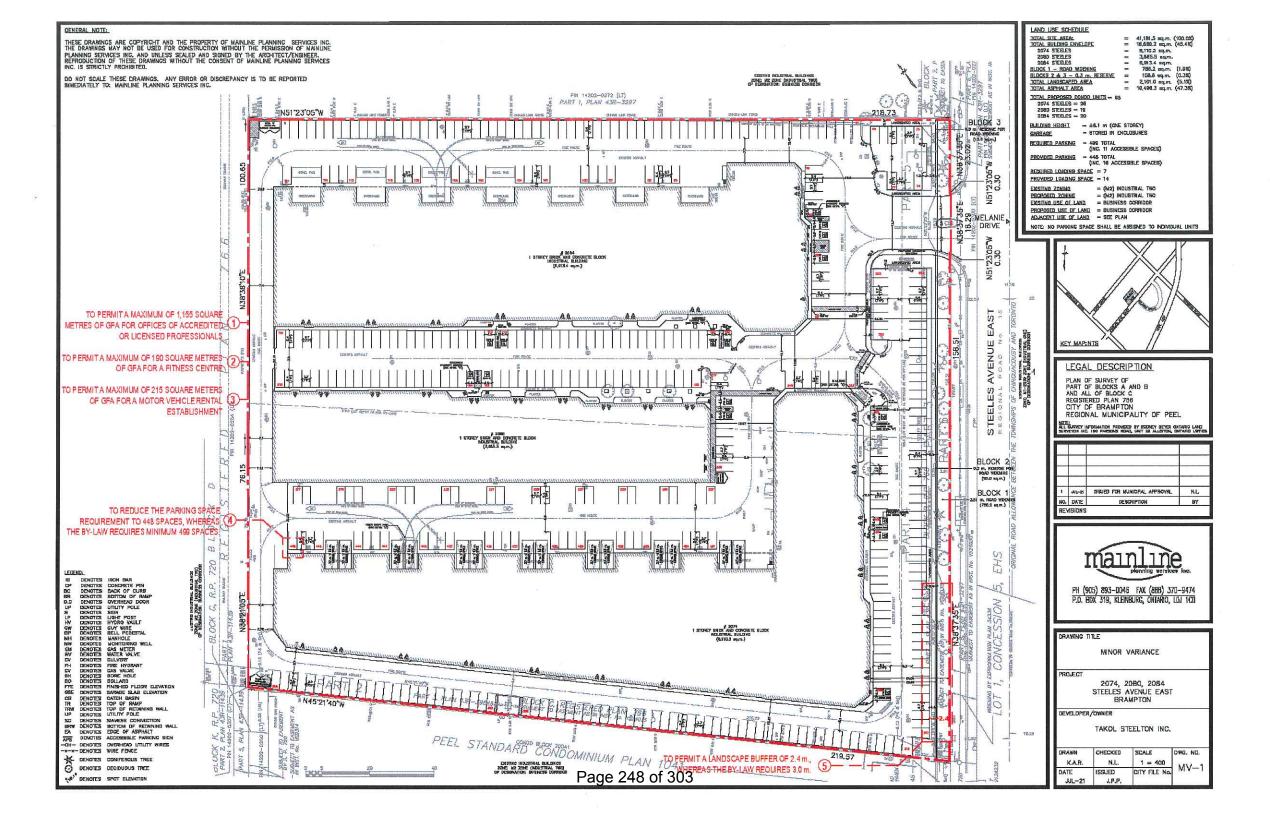

#### 8.10. A-2021-0171

TAKOL STEELTON INC.

2074, 2080 AND 2084 STEELES AVENUE EAST

PART OF BLOCKS A, B, C, PLAN 766, WARD 4

The applicant is requesting the following variance(s):

- To permit offices of accredited or licensed professionals whereas the by-law does not permit the proposed use;
- 2. To permit an existing fitness centre whereas the by-law does not permit the use;
- 3. To permit an existing motor vehicle rental establishment whereas the by-law does not permit the use;
- 4. To permit 448 parking spaces whereas the by-law requires a minimum of 499 parking spaces;
- 5. To permit a 2.4m (7.87 ft.) wide open space landscaped strip along the lot line abutting Steeles Avenue East whereas the by-law requires a minimum 3.0m (9.84 ft.) wide open space landscaped strip along a lot line abutting a street.