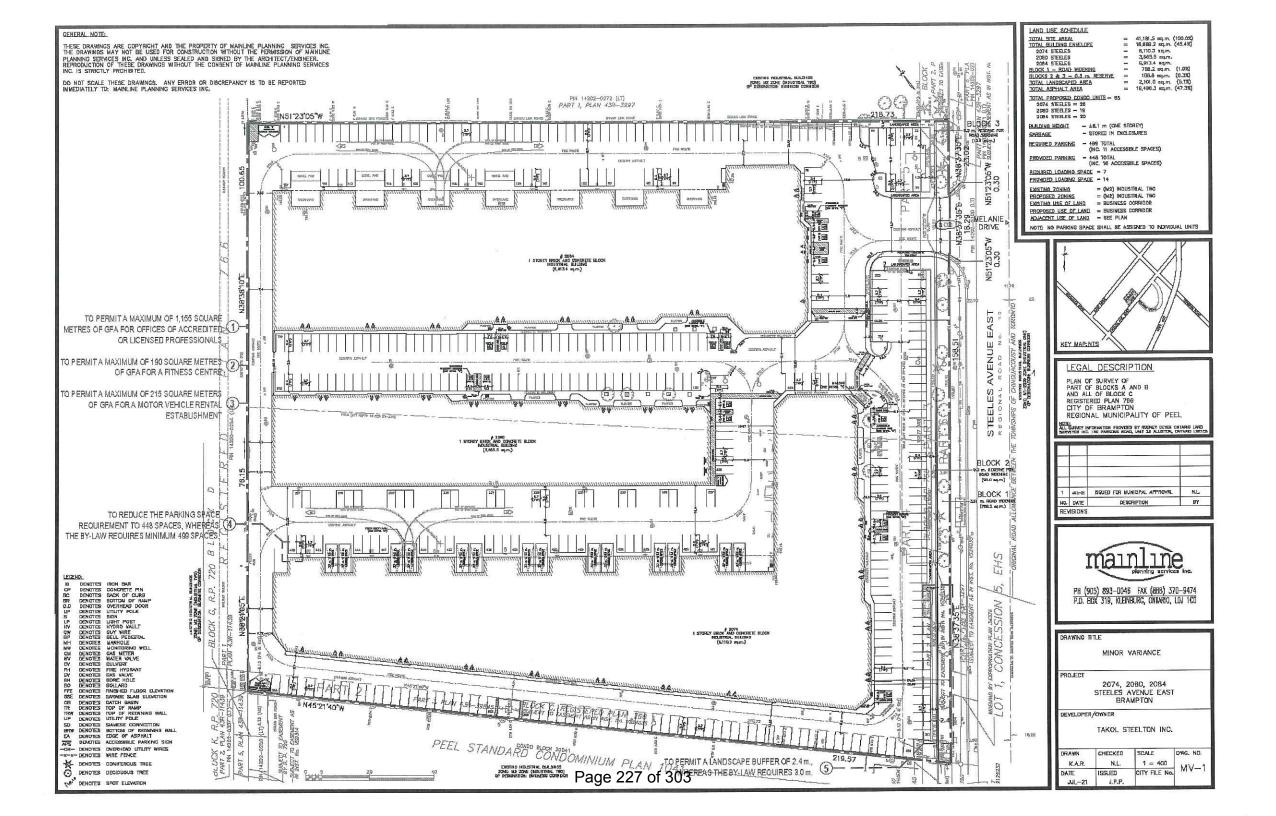

#### 8.10. A-2021-0171

TAKOL STEELTON INC.

2074, 2080 AND 2084 STEELES AVENUE EAST

PART OF BLOCKS A, B, C, PLAN 766, WARD 4

The applicant is requesting the following variance(s):

- To permit offices of accredited or licensed professionals whereas the by-law does not permit the proposed use;
- 2. To permit an existing fitness centre whereas the by-law does not permit the use;
- 3. To permit an existing motor vehicle rental establishment whereas the by-law does not permit the use;
- 4. To permit 448 parking spaces whereas the by-law requires a minimum of 499 parking spaces;
- 5. To permit a 2.4m (7.87 ft.) wide open space landscaped strip along the lot line abutting Steeles Avenue East whereas the by-law requires a minimum 3.0m (9.84 ft.) wide open space landscaped strip along a lot line abutting a street.