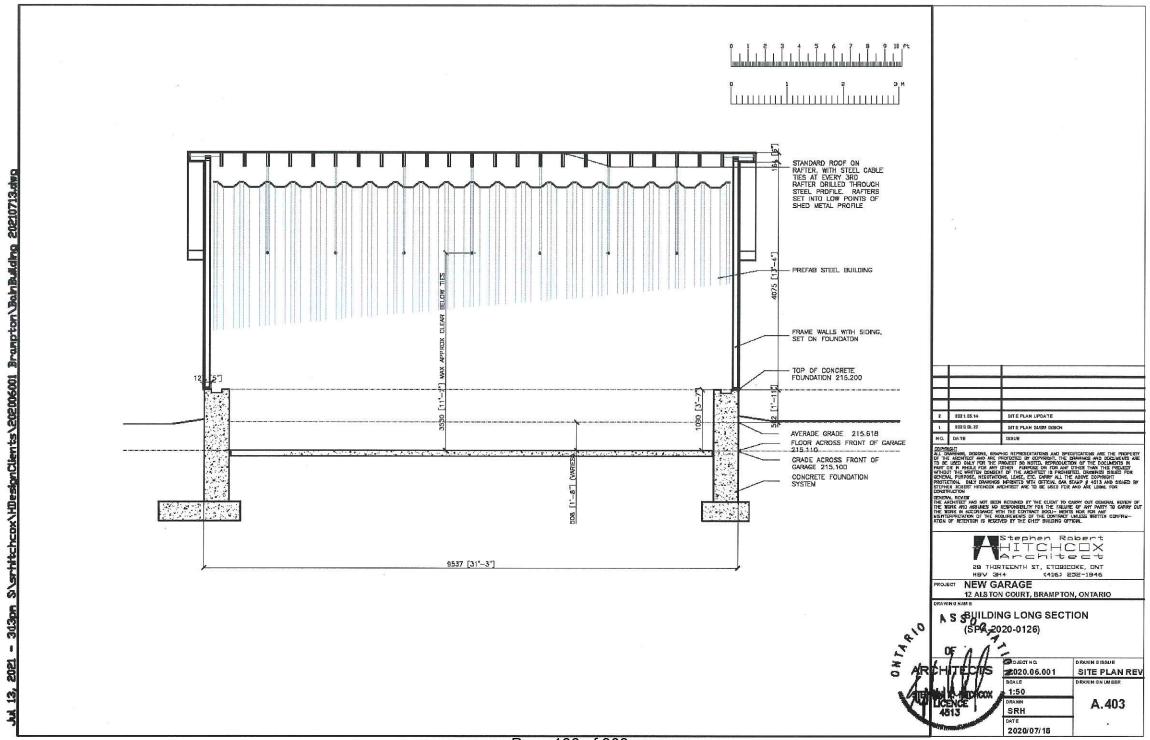

#### 8.7. A-2021-0168

KEN WAGERMAN AND HEATHER BAIN

12 ALSTON COURT

LOT 165, PLAN 521, WARD 3

The applicants are requesting the following variance(s):

1. To permit a detached garage having a gross floor area of 75.19 sq. m (809.34 sq. ft.) whereas the by-law permits a maximum gross floor area of 48 sq. m (516.67 sq. ft.).