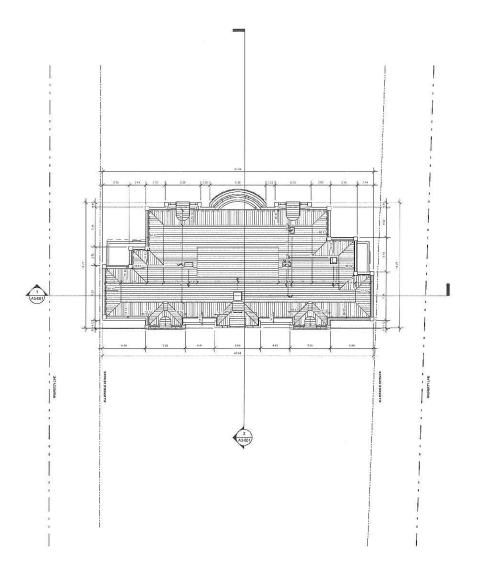

#### 8.1. A-2021-0160

MCVEAN COMMERCIAL CENTRE LTD.

11615-11705 MCVEAN DRIVE

BLOCK 385, PLAN 43M-1997, WARD 10

The applicants are requesting the following variance(s);

- 1. To permit a front yard setback of 2.27m (7.45 ft.) whereas the by-law requires a minimum front yard setback of 6.0m (19.68 ft.);
- 2. To permit an exterior side yard setback of 4.5m (14.76 ft.) whereas the bylaw requires a minimum exterior side yard setback of 6.0m (19.68 ft.);
- 3. To permit 456 parking spaces on site whereas the by-law requires a minimum of 467 parking spaces.