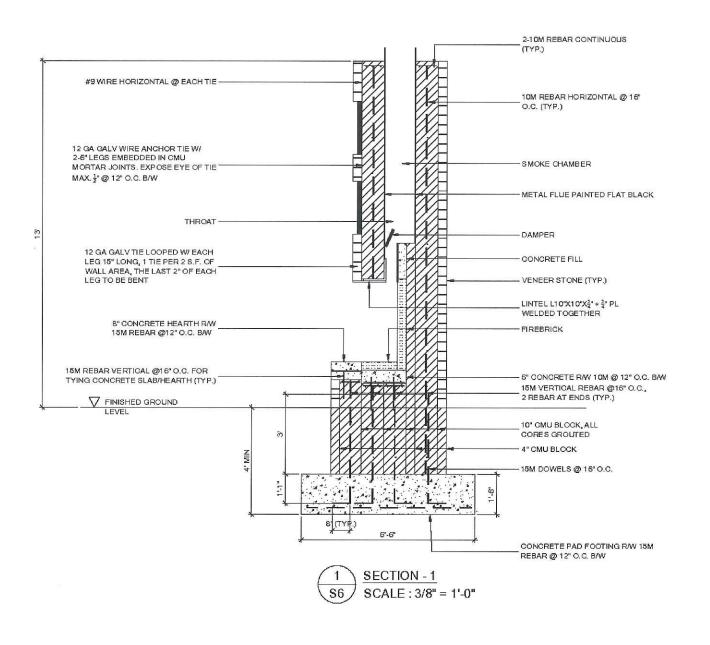

#### 8.8. A-2021-0169

RAGHBIR UBHI

**8 TORTOISE COURT** 

LOT 11, PLAN M-90, WARD 10

The applicant is requesting the following variance(s):

- 1. To permit an accessory structure (fireplace) having a height of 3.96m (13 ft.) whereas the by-law permits a maximum height of 3.5m (11.48 ft.);
- 2. To permit five (5) accessory structures whereas the by-law permits a maximum of two (2) accessory structures;
- 3. To permit a combined gross floor area of 220.84 sq. m (2377.10 sq. ft.) for five (5) accessory structures (cabana 1, cabana 2, pergola, shed and fireplace) whereas the by-law permits a maximum combined gross floor area of 40 sq. m (430.56 sq. ft.).

Note: Approval was granted under Application A-2021-0087 for four (4) accessory structures having a combined gross floor area of 212.24 sq. m (2284.53 sq. ft.).