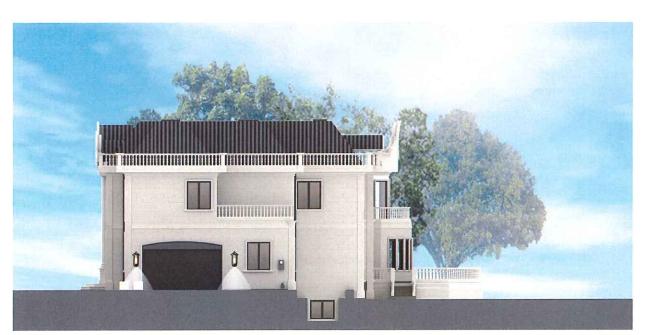

#### 8.2. A-2021-0161

SAURIN DAVE AND GEETANJALI DAVE

2 BLUE DIAMOND DRIVE

LOT 1, PLAN 43M-1571, WARD 8

The applicants are requesting the following variance(s):

- To permit an accessory building (proposed gazebo) with a building height of 3.34m (10.96 ft.) whereas the by-law permits a maximum height of 3.0m (9.84 ft.);
- 2. To permit a driveway width of 7.92m (25.98 ft.) whereas the by-law permits a maximum driveway width of 7.32m (24 ft.).
- 3. To permit 0.14m (0.50 ft.) permeable landscaping between the driveway and the side lot line whereas the by-law requires a minimum permeable landscape strip of 0.6m (1.97 ft.) between the driveway and the side lot line.