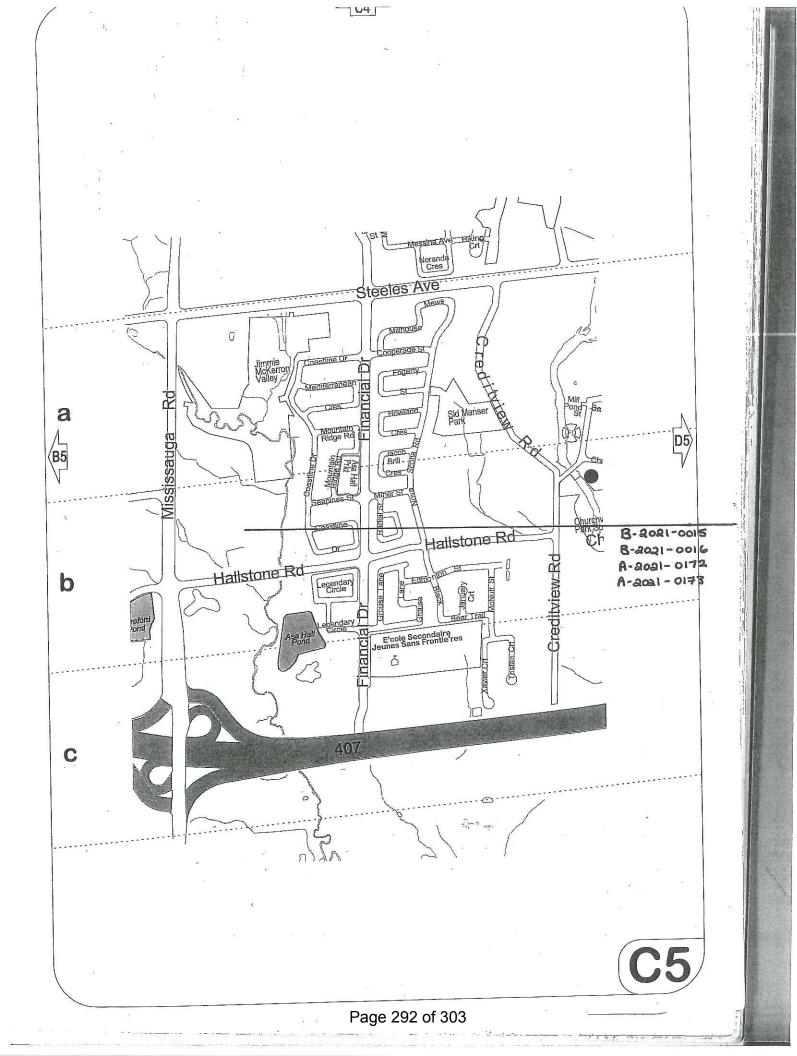

1876 Hallstone Road (north of Highway 407, west of Financial Drive)

Part of Lot 14, Concession 4, W.H.S.

Ward: 6

B- 2021-0015; B-2021-0016; A-2021-0172; A-2021-0173

Dear Ms. Myers,

Kaneff Properties Limited is pleased to submit the enclosed Consent Applications and Minor Variance Applications to the Committee of Adjustment to facilitate the severance of our lands located at 1876 Hallstone Road, also known as the Streetsville Glen Golf Course.

#### Property Description (Streetsville Glen Golf Course)

Kaneff Properties Limited is the registered owner of the subject lands municipally identified as 1876 Hallstone Road and legally described as Part of Lot 14, Concession 4, West of Hurontario Street. The subject lands currently operate as a public golf course (Streetsville Glen Golf Course) and are located north of Highway 407, east of Mississauga Road and west of Financial Drive. The subject lands are comprised of a total area of 33.12 hectares and have been operating as a public golf course since 1991. The site contains an existing Natural Heritage System (Levi Creek) that traverses the property and includes a stormwater management pond, vegetation, and landscaping. The Levi Creek Valley and stormwater management pond is located along the proposed westerly limit of the lands that are to be severed. The Streetsville Glen Golf Course has a frontage of approximately 430 metres along Hallstone Road and 270 metres along Financial Drive.