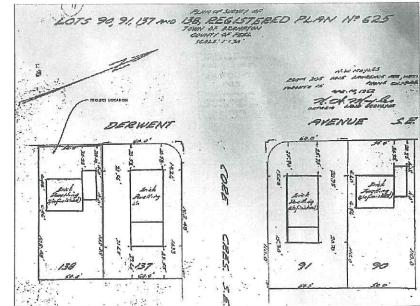

#### 8.3. A-2021-0163

CHRIS FRENCH AND MELISSA FRENCH

11 DERWENT AVENUE

LOT 138, PLAN 625, WARD 3

The applicant is requesting the following variance(s):

- To permit an interior side yard setback of 1.22m (4 ft.) to a proposed second storey addition whereas the by-law requires a minimum interior side yard setback of 1.8m (5.91 ft.) to the second storey;
- 2. To permit a 0.0 m setback to an existing addition (pool equipment storage) whereas the by-law requires a minimum setback of 1.2m (3.94 ft.) for the first storey;
- 3. To permit 0.0m permeable landscaping between the existing driveway and the side lot line whereas the by-law requires a minimum 0.6m (1.97 ft.) of permeable landscaping between the driveway and the side lot line;
- 4. To permit an existing fence in the rear yard having a maximum height of 2.42m (7.94 ft.) whereas the by-law permits a fence in the rear yard to a maximum height of 2m (6.56 ft.);
- 5. To permit an interior side yard setback of 0.45m to an existing deck whereas the by-law requires a minimum interior side yard setback of 1.2m (3.94 ft.).