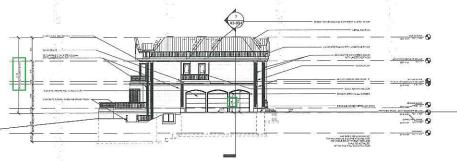

The purpose of the consent is to sever Parcel 'A' and Parcel 'B' from the Streetsville Glen Golf Course to create two new lots. Parcel 'A' is proposed to be severed from the Streetsville Glen Golf Course to create a 3.9 hectare parcel of land proposed to accommodate the construction of a new 7,204 square metre research and development lab and a four storey, 11,017 square metre office building (City File: SPA-2021-0042). A separate consent application has been filed to create Parcel 'B', which consists of a 1.36 hectare lot that is to be developed independent of Parcel A and subject to a future application for site plan approval. The consent applications will create two new lots and will also effectively establish legal property boundaries for the two sites (Parcel 'A' & 'B') so that they may be developed for their intended purposes.

#### Consent Applications

**Parcel 'A'** – To sever a 3.90 hectares parcel of land from the Streetsville Glen Golf Course to create a new lot (Parcel 'A'). Parcel 'A' is currently subject to an application for Site Plan Approval to construct a 7,204 square metre research and development lab building and a four storey, 11,017 square metre office building (SPA-2021-0042). Parcel 'A' is currently zoned "Office Commercial – Section 2911" and permits the land uses contemplated for the site. Once severed from the Streetsville Glen Golf Course, Parcel 'A' will have a frontage of approximately 270 metres along Financial Drive. Access to the site is proposed to be provided by way of a new full-moves driveway access on Financial Drive.