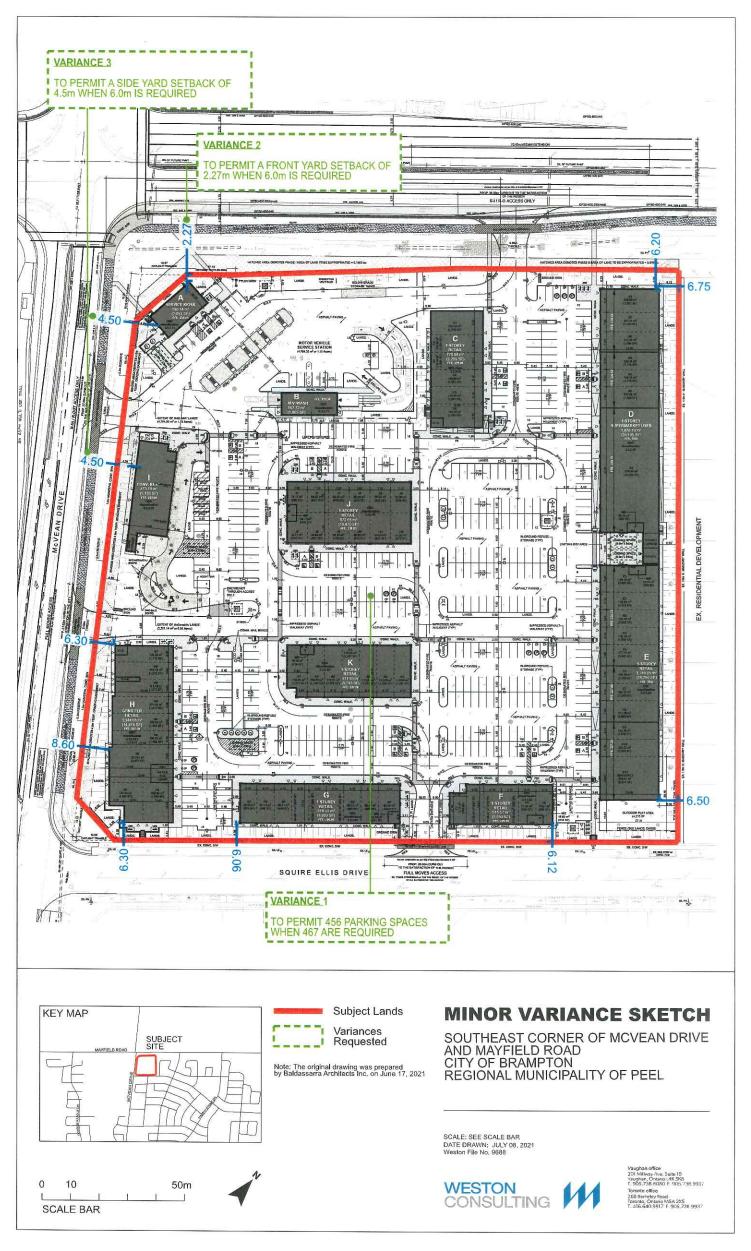

#### 8.1. A-2021-0160

MCVEAN COMMERCIAL CENTRE LTD.

11615-11705 MCVEAN DRIVE

BLOCK 385, PLAN 43M-1997, WARD 10

The applicants are requesting the following variance(s);

- 1. To permit a front yard setback of 2.27m (7.45 ft.) whereas the by-law requires a minimum front yard setback of 6.0m (19.68 ft.);
- 2. To permit an exterior side yard setback of 4.5m (14.76 ft.) whereas the bylaw requires a minimum exterior side yard setback of 6.0m (19.68 ft.);
- 3. To permit 456 parking spaces on site whereas the by-law requires a minimum of 467 parking spaces.