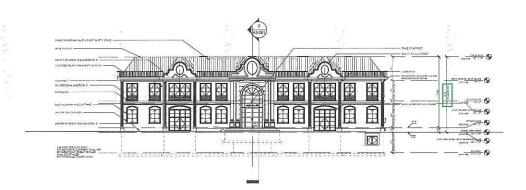

#### 8.4. A-2021-0164

CRISTALL GROUP INVESTMENTS INC.

158 KENNEDY ROAD SOUTH, UNITS 12 AND 13

PART OF LOT 2, CONC. 2 E.H.S., PARTS 1 AND 2, PLAN 43R-2937, WARD 3

The applicant is requesting the following variance(s):

1. To permit a place of commercial recreation (billiard hall) to operate from Units 12 and 13, whereas the by-law does not permit a place of commercial recreation.

Note: Approval granted under application A16-145 has expired.