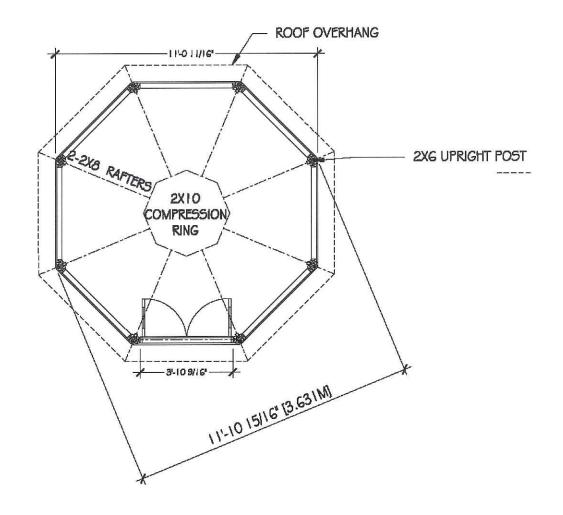

#### 8.2. A-2021-0161

SAURIN DAVE AND GEETANJALI DAVE

2 BLUE DIAMOND DRIVE

LOT 1, PLAN 43M-1571, WARD 8

The applicants are requesting the following variance(s):

- To permit an accessory building (proposed gazebo) with a building height of 3.34m (10.96 ft.) whereas the by-law permits a maximum height of 3.0m (9.84 ft.);
- 2. To permit a driveway width of 7.92m (25.98 ft.) whereas the by-law permits a maximum driveway width of 7.32m (24 ft.).
- 3. To permit 0.14m (0.50 ft.) permeable landscaping between the driveway and the side lot line whereas the by-law requires a minimum permeable landscape strip of 0.6m (1.97 ft.) between the driveway and the side lot line.