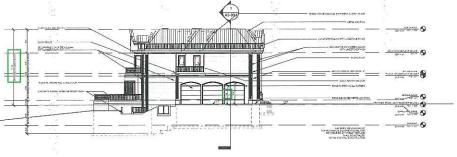

#### 8.3. A-2021-0163

CHRIS FRENCH AND MELISSA FRENCH

11 DERWENT AVENUE

LOT 138, PLAN 625, WARD 3

The applicant is requesting the following variance(s):

- To permit an interior side yard setback of 1.22m (4 ft.) to a proposed second storey addition whereas the by-law requires a minimum interior side yard setback of 1.8m (5.91 ft.) to the second storey;
- 2. To permit a 0.0 m setback to an existing addition (pool equipment storage) whereas the by-law requires a minimum setback of 1.2m (3.94 ft.) for the first storey;
- 3. To permit 0.0m permeable landscaping between the existing driveway and the side lot line whereas the by-law requires a minimum 0.6m (1.97 ft.) of permeable landscaping between the driveway and the side lot line;
- 4. To permit an existing fence in the rear yard having a maximum height of 2.42m (7.94 ft.) whereas the by-law permits a fence in the rear yard to a maximum height of 2m (6.56 ft.);
- 5. To permit an interior side yard setback of 0.45m to an existing deck whereas the by-law requires a minimum interior side yard setback of 1.2m (3.94 ft.).

#### 8.5. A-2021-0165

AMANJOT KAHLON AND PAWANDEEP KAHLON

12 ST. JOHNS RAD

LOT 19, PLAN 1002, WARD 9

The applicants are requesting the following variance(s):

- 1. To permit a building height of 11.28m (37 ft.) whereas the by-law permits a maximum building height of 10.6m (34.78 ft.);
- 2. To permit a garage door height of 2.74m (9.0 ft.) whereas the by-law permits a maximum garage door height of 2.4m (7.88 ft.);
- 3. To permit an existing fence in the required front yard with a maximum height of 1.52m (5.0 ft.) whereas the by-law permits a fence in the required front yard to a maximum height of 1.0m (3.28 ft.).

#### 8.6. A-2021-0167

HAKAM SINGH SANDHU AND SURINDERPAL KAUR SANDHU

11 HILLCREST AVENUE

LOTS 32, 33, PLAN D-14, WARD 3

The applicants are requesting the following variance(s):

- To permit interior side yard setbacks of 1.24m (4.07 ft.) and 1.5m (4.92 ft.) whereas the by-law requires a minimum interior side yard setback of 1.8m (5.91 ft.);
- 2. To permit a building height of 9.01m (30 ft.) whereas the by-law permits a maximum building height of 8.5m (27.89 ft.);
- 3. To permit lot coverage of 38.8% whereas the by-law permits a maximum lot coverage of 30%.

#### 8.7. A-2021-0168

KEN WAGERMAN AND HEATHER BAIN

12 ALSTON COURT

LOT 165, PLAN 521, WARD 3

The applicants are requesting the following variance(s):

1. To permit a detached garage having a gross floor area of 75.19 sq. m (809.34 sq. ft.) whereas the by-law permits a maximum gross floor area of 48 sq. m (516.67 sq. ft.).