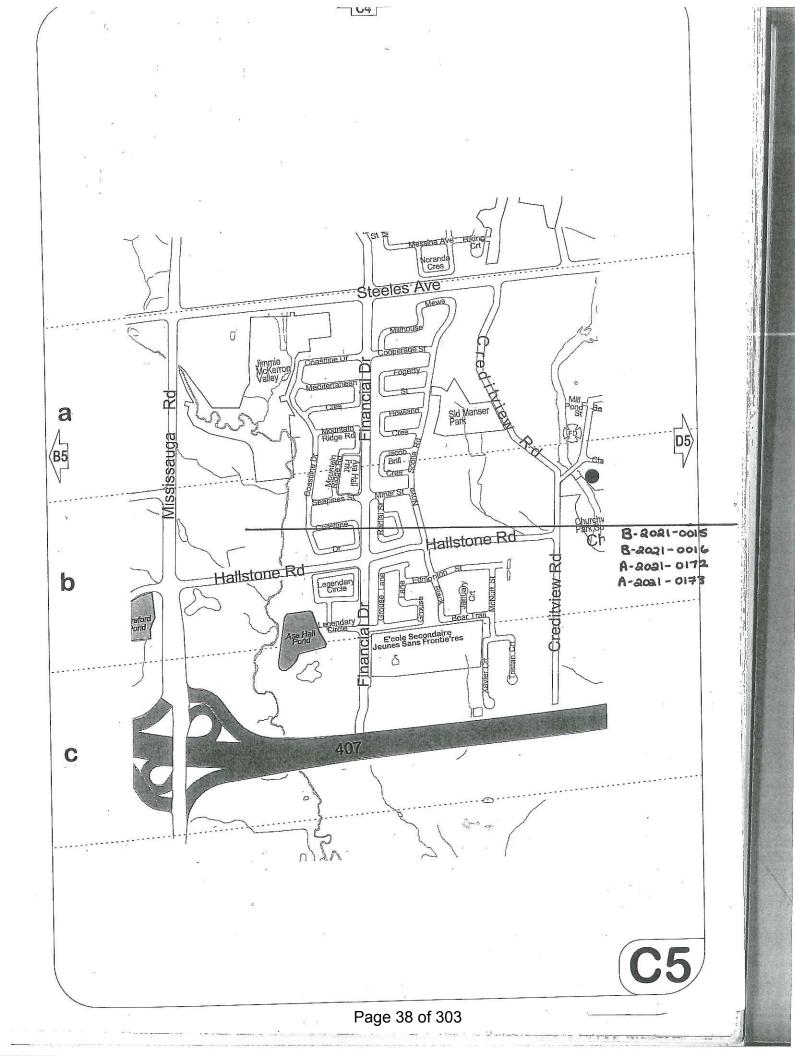

#### 5.1. B-2021-0015

KANEFF PROPERTIES LIMITED

1876 HALLSTONE ROAD

PART OF LOT 14, CONC. 4 W.H.S., WARD 6

The purpose of the application is to request consent to sever a parcel of land currently having a total area of approximately 33.22 hectares (82.09 acres). The severed land (**Parcel A**) has a frontage of approximately 270 metres (885.92 feet), a depth of approximately 200 metres (656.17 feet) and an area of approximately 3.90 hectares (9.64 acres). It is proposed that the severed land be developed with an Office/Research and Development Lab. (Concurrent Consent Application B-2021-0016)

#### 5.2. B-2021-0016

KANEFF PROPERTIES LIMITED

1876 HALLSTONE ROAD

PART OF LOT 14, CONC. 4 W.H.S., WARD 6

The purpose of the application is to request consent to sever a parcel of land currently having a total area of approximately 33.22 hectares (82.09 acres). The severed land (**Parcel B**) has a frontage of approximately 91 metres (298.56 feet), a depth of approximately 140 metres (459.32 feet) and an area of approximately 1.36 hectares (3.36 acres). It is proposed that the severed land be developed with a Warehouse/Office. (Concurrent Consent Application B-2021-0015)

#### 8.11. A-2021-0172

KANEFF PROPERTIES LIMITED

1876 HALLSTONE ROAD

PART OF LOT 14, CONC. 4 W.H.S., WARD 6

The applicant is requesting the following variances associated with the proposed severed lot under consent application B-2021-0015:

#### 8.12. A-2021-0173

KANEFF PROPERTIES LIMITED

1876 HALLSTONE ROAD

PART OF LOT 14, CONC. 4 W.H.S., WARD 6

The applicant is requesting the following variances associated with the proposed severed lot under consent application B-2021-0016:

1876 Hallstone Road (north of Highway 407, west of Financial Drive)

Part of Lot 14, Concession 4, W.H.S.

Ward: 6

B- 2021-0015; B-2021-0016; A-2021-0172; A-2021-0173

Dear Ms. Myers,

Kaneff Properties Limited is pleased to submit the enclosed Consent Applications and Minor Variance Applications to the Committee of Adjustment to facilitate the severance of our lands located at 1876 Hallstone Road, also known as the Streetsville Glen Golf Course.

#### Property Description (Streetsville Glen Golf Course)

Kaneff Properties Limited is the registered owner of the subject lands municipally identified as 1876 Hallstone Road and legally described as Part of Lot 14, Concession 4, West of Hurontario Street. The subject lands currently operate as a public golf course (Streetsville Glen Golf Course) and are located north of Highway 407, east of Mississauga Road and west of Financial Drive. The subject lands are comprised of a total area of 33.12 hectares and have been operating as a public golf course since 1991. The site contains an existing Natural Heritage System (Levi Creek) that traverses the property and includes a stormwater management pond, vegetation, and landscaping. The Levi Creek Valley and stormwater management pond is located along the proposed westerly limit of the lands that are to be severed. The Streetsville Glen Golf Course has a frontage of approximately 430 metres along Hallstone Road and 270 metres along Financial Drive.