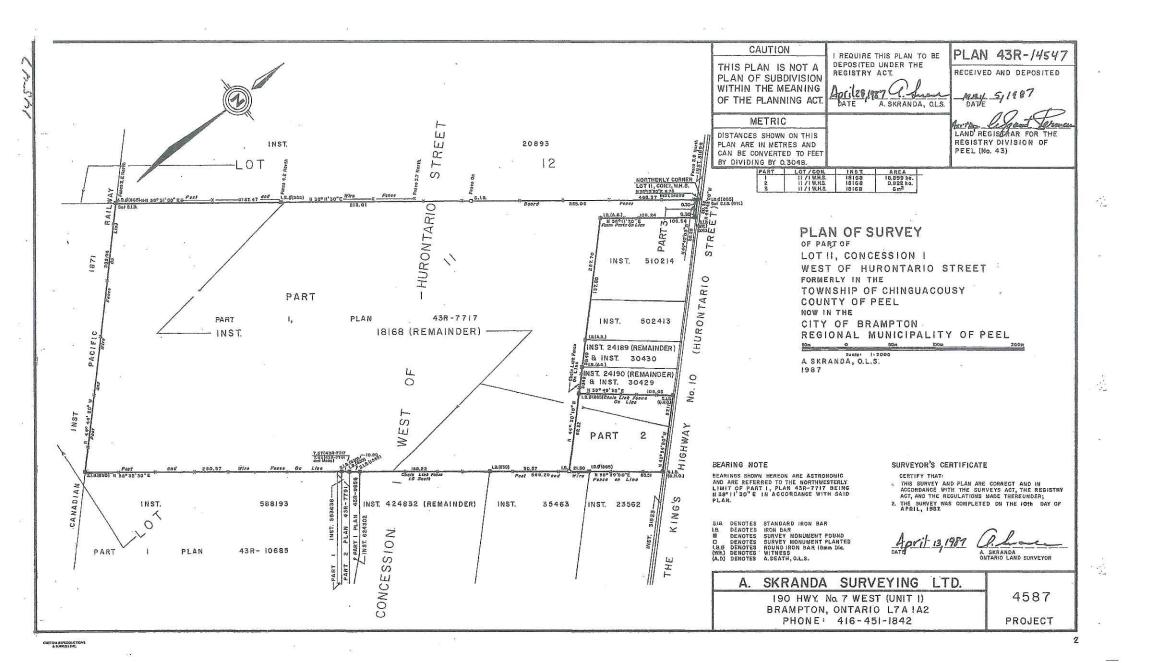

#### 6.1. V-2021-0002

HURONTARIO SELF STORAGE DEVELOPMENTS LIMITED

10134 HURONTARIO STREET

PART OF LOT 11, CONC. 1 W.H.S, WARD 2

The purpose of the application is to request the consent of the Committee of Adjustment to validate the title of lands legally described as Part of Lot 11, Concession 1 W.H.S. having frontage on Hurontario Street of approximately 30.52 metres (100.13 feet), a depth of approximately 105.22 metres (345.21 feet) and an area of approximately 3226.57 square metres (0.80 acres).