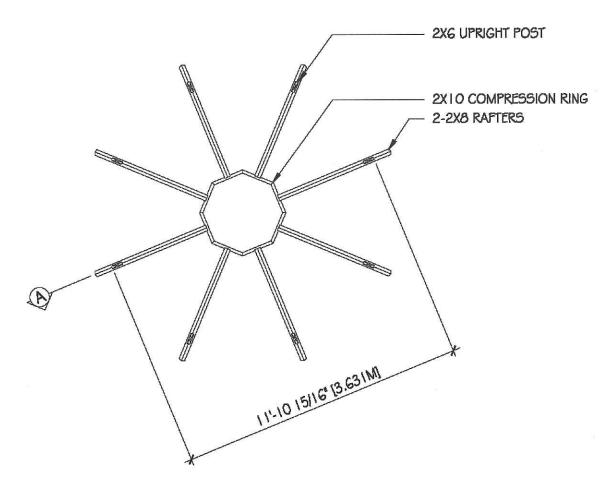

#### 8.2. A-2021-0161

SAURIN DAVE AND GEETANJALI DAVE

2 BLUE DIAMOND DRIVE

LOT 1, PLAN 43M-1571, WARD 8

The applicants are requesting the following variance(s):

- To permit an accessory building (proposed gazebo) with a building height of 3.34m (10.96 ft.) whereas the by-law permits a maximum height of 3.0m (9.84 ft.);
- 2. To permit a driveway width of 7.92m (25.98 ft.) whereas the by-law permits a maximum driveway width of 7.32m (24 ft.).
- 3. To permit 0.14m (0.50 ft.) permeable landscaping between the driveway and the side lot line whereas the by-law requires a minimum permeable landscape strip of 0.6m (1.97 ft.) between the driveway and the side lot line.