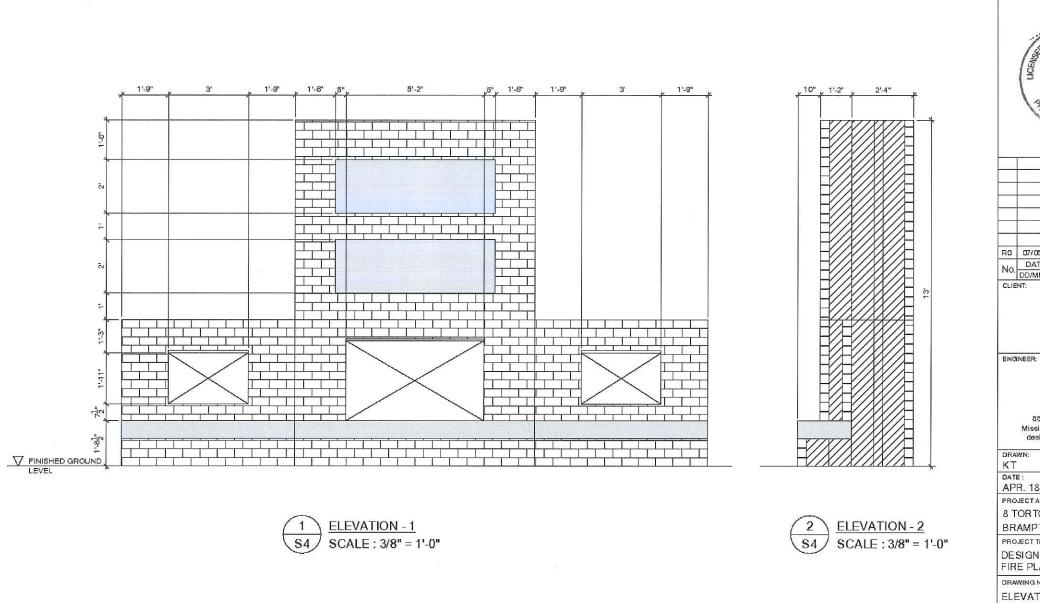

#### 8.8. A-2021-0169

RAGHBIR UBHI

**8 TORTOISE COURT** 

LOT 11, PLAN M-90, WARD 10

The applicant is requesting the following variance(s):

- 1. To permit an accessory structure (fireplace) having a height of 3.96m (13 ft.) whereas the by-law permits a maximum height of 3.5m (11.48 ft.);
- 2. To permit five (5) accessory structures whereas the by-law permits a maximum of two (2) accessory structures;
- 3. To permit a combined gross floor area of 220.84 sq. m (2377.10 sq. ft.) for five (5) accessory structures (cabana 1, cabana 2, pergola, shed and fireplace) whereas the by-law permits a maximum combined gross floor area of 40 sq. m (430.56 sq. ft.).

Note: Approval was granted under Application A-2021-0087 for four (4) accessory structures having a combined gross floor area of 212.24 sq. m (2284.53 sq. ft.).