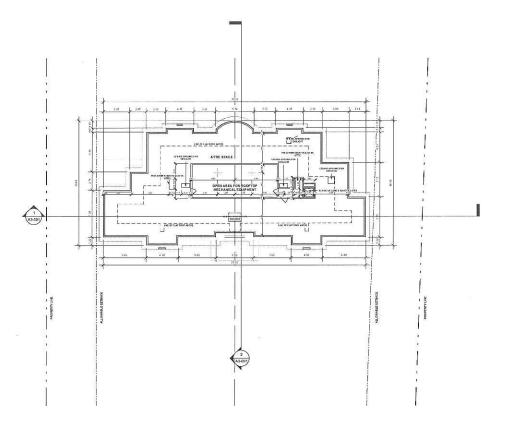

#### 8.1. A-2021-0160

MCVEAN COMMERCIAL CENTRE LTD.

11615-11705 MCVEAN DRIVE

BLOCK 385, PLAN 43M-1997, WARD 10

The applicants are requesting the following variance(s);

- 1. To permit a front yard setback of 2.27m (7.45 ft.) whereas the by-law requires a minimum front yard setback of 6.0m (19.68 ft.);
- 2. To permit an exterior side yard setback of 4.5m (14.76 ft.) whereas the bylaw requires a minimum exterior side yard setback of 6.0m (19.68 ft.);
- 3. To permit 456 parking spaces on site whereas the by-law requires a minimum of 467 parking spaces.