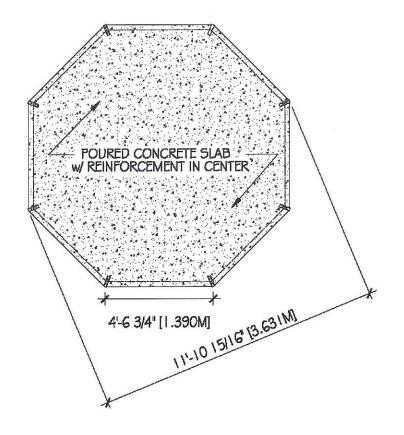

#### 8.2. A-2021-0161

SAURIN DAVE AND GEETANJALI DAVE

2 BLUE DIAMOND DRIVE

LOT 1, PLAN 43M-1571, WARD 8

The applicants are requesting the following variance(s):

- To permit an accessory building (proposed gazebo) with a building height of 3.34m (10.96 ft.) whereas the by-law permits a maximum height of 3.0m (9.84 ft.);
- 2. To permit a driveway width of 7.92m (25.98 ft.) whereas the by-law permits a maximum driveway width of 7.32m (24 ft.).
- 3. To permit 0.14m (0.50 ft.) permeable landscaping between the driveway and the side lot line whereas the by-law requires a minimum permeable landscape strip of 0.6m (1.97 ft.) between the driveway and the side lot line.