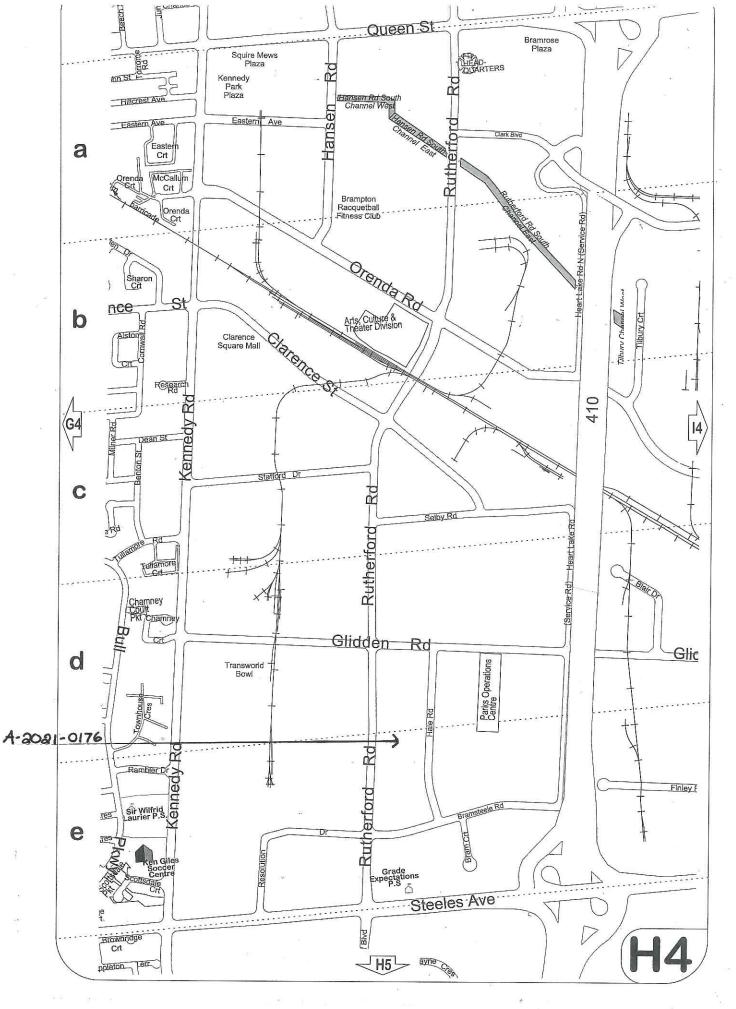

#### 8.13. A-2021-0176

TAKOL CMCC RUTHERFORD GP INC.

286 RUTHERFORD ROAD SOUTH

PARTS OF LOTS 1 AND 2, CONC. 2 E.H.S., PARTS 9 TO 16, PLAN 43R-795

The applicant is requesting the following variance(s):

 To permit a rear yard setback of 3.0m (9.84 ft.) to a hydro transformer whereas the by-law requires a minimum rear yard setback of 7.0m (22.97 ft.).