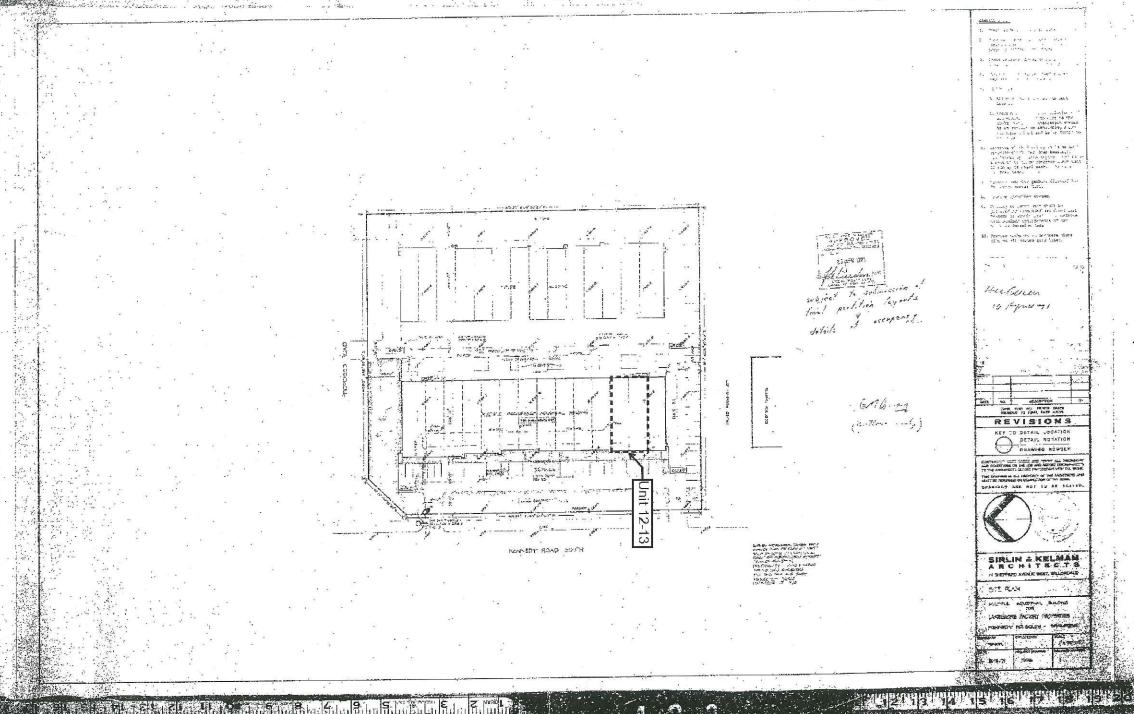

#### 8.4. A-2021-0164

CRISTALL GROUP INVESTMENTS INC.

158 KENNEDY ROAD SOUTH, UNITS 12 AND 13

PART OF LOT 2, CONC. 2 E.H.S., PARTS 1 AND 2, PLAN 43R-2937, WARD 3

The applicant is requesting the following variance(s):

1. To permit a place of commercial recreation (billiard hall) to operate from Units 12 and 13, whereas the by-law does not permit a place of commercial recreation.

Note: Approval granted under application A16-145 has expired.