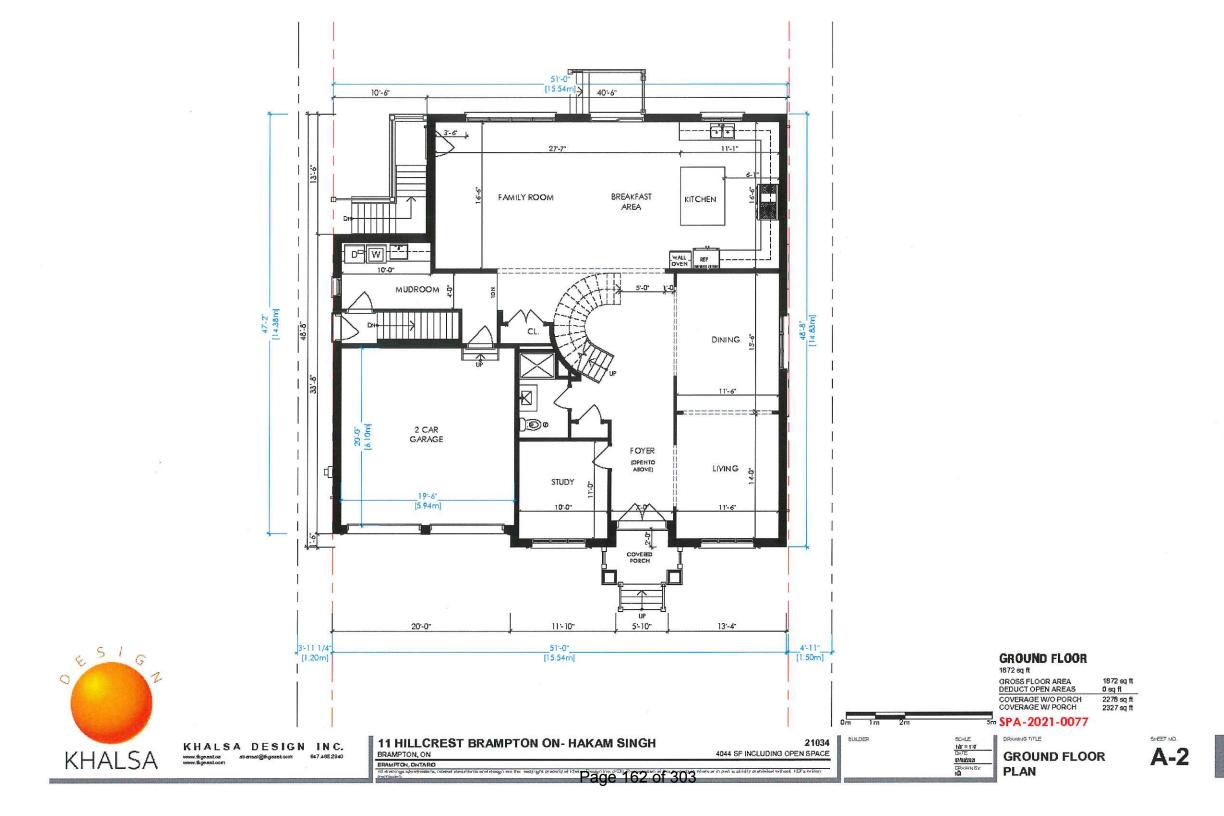

#### 8.6. A-2021-0167

HAKAM SINGH SANDHU AND SURINDERPAL KAUR SANDHU

11 HILLCREST AVENUE

LOTS 32, 33, PLAN D-14, WARD 3

The applicants are requesting the following variance(s):

- To permit interior side yard setbacks of 1.24m (4.07 ft.) and 1.5m (4.92 ft.) whereas the by-law requires a minimum interior side yard setback of 1.8m (5.91 ft.);
- 2. To permit a building height of 9.01m (30 ft.) whereas the by-law permits a maximum building height of 8.5m (27.89 ft.);
- 3. To permit lot coverage of 38.8% whereas the by-law permits a maximum lot coverage of 30%.