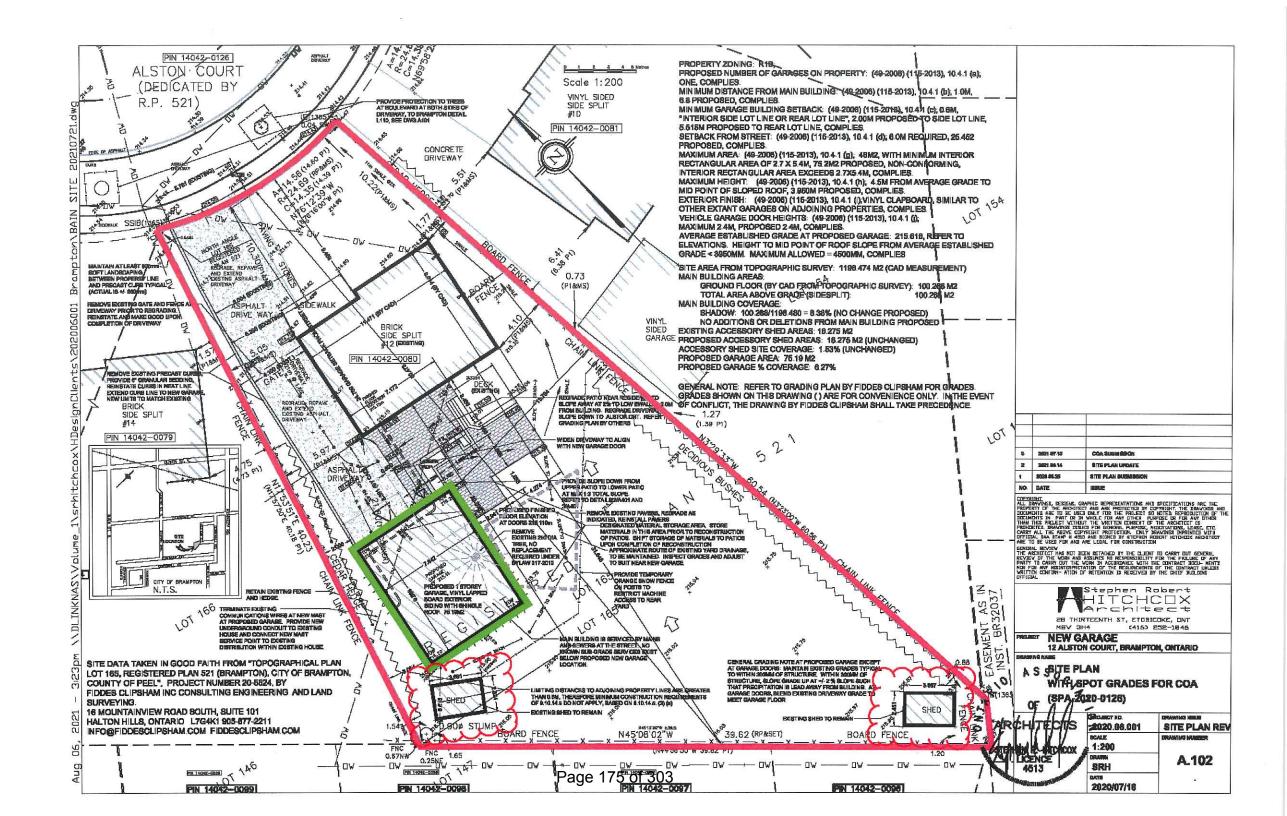

#### 8.7. A-2021-0168

KEN WAGERMAN AND HEATHER BAIN

12 ALSTON COURT

LOT 165, PLAN 521, WARD 3

The applicants are requesting the following variance(s):

1. To permit a detached garage having a gross floor area of 75.19 sq. m (809.34 sq. ft.) whereas the by-law permits a maximum gross floor area of 48 sq. m (516.67 sq. ft.).