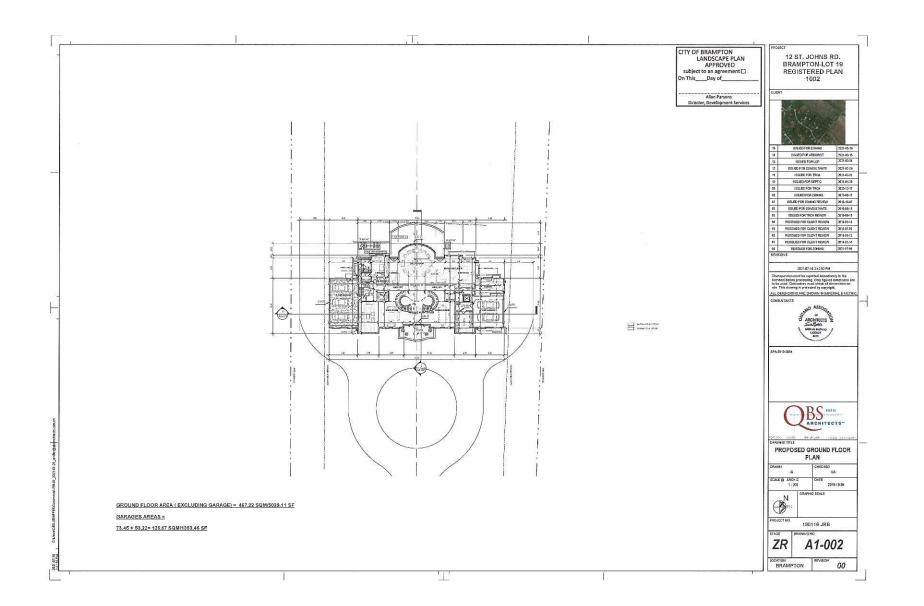

#### 8.5. A-2021-0165

AMANJOT KAHLON AND PAWANDEEP KAHLON

12 ST. JOHNS RAD

LOT 19, PLAN 1002, WARD 9

The applicants are requesting the following variance(s):

- 1. To permit a building height of 11.28m (37 ft.) whereas the by-law permits a maximum building height of 10.6m (34.78 ft.);
- 2. To permit a garage door height of 2.74m (9.0 ft.) whereas the by-law permits a maximum garage door height of 2.4m (7.88 ft.);
- 3. To permit an existing fence in the required front yard with a maximum height of 1.52m (5.0 ft.) whereas the by-law permits a fence in the required front yard to a maximum height of 1.0m (3.28 ft.).