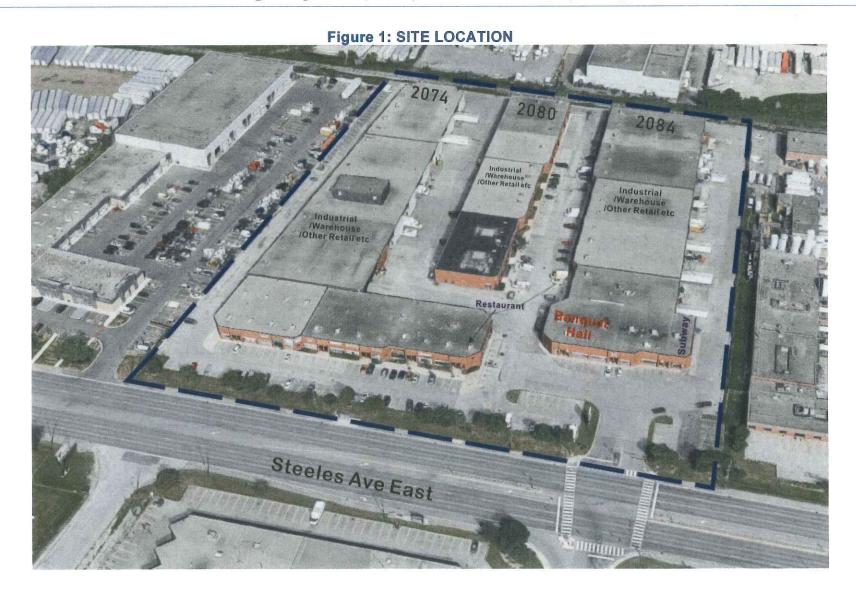

#### 8.10. A-2021-0171

TAKOL STEELTON INC.

2074, 2080 AND 2084 STEELES AVENUE EAST

PART OF BLOCKS A, B, C, PLAN 766, WARD 4

The applicant is requesting the following variance(s):

- To permit offices of accredited or licensed professionals whereas the by-law does not permit the proposed use;
- 2. To permit an existing fitness centre whereas the by-law does not permit the use;
- 3. To permit an existing motor vehicle rental establishment whereas the by-law does not permit the use;
- 4. To permit 448 parking spaces whereas the by-law requires a minimum of 499 parking spaces;
- 5. To permit a 2.4m (7.87 ft.) wide open space landscaped strip along the lot line abutting Steeles Avenue East whereas the by-law requires a minimum 3.0m (9.84 ft.) wide open space landscaped strip along a lot line abutting a street.