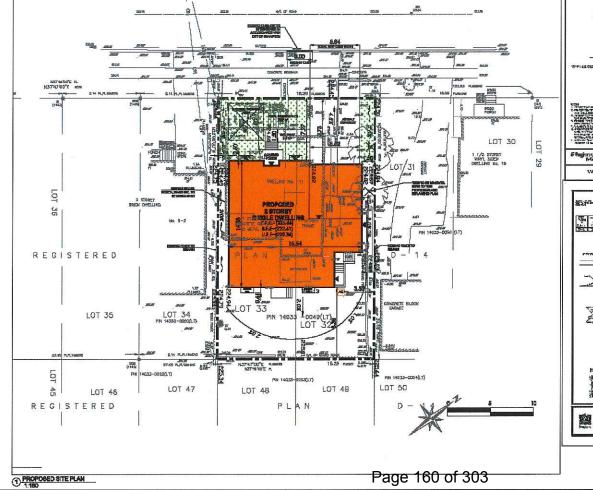

#### 8.6. A-2021-0167

HAKAM SINGH SANDHU AND SURINDERPAL KAUR SANDHU

11 HILLCREST AVENUE

LOTS 32, 33, PLAN D-14, WARD 3

The applicants are requesting the following variance(s):

- To permit interior side yard setbacks of 1.24m (4.07 ft.) and 1.5m (4.92 ft.) whereas the by-law requires a minimum interior side yard setback of 1.8m (5.91 ft.);
- 2. To permit a building height of 9.01m (30 ft.) whereas the by-law permits a maximum building height of 8.5m (27.89 ft.);
- 3. To permit lot coverage of 38.8% whereas the by-law permits a maximum lot coverage of 30%.