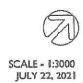

# CONSENT SKETCH - PARCEL 'A' AND PARCEL 'B' KANEFF PROPERTIES LIMITED

1876 HALLSTONE ROAD
PART OF LOT 14, CONCESSION 4, W.H.S.
WARD 6
CITY OF BRAMPTON
REGIONAL MUNICIPALITY OF PEEL

KNIEFF

Under the authority of the Emergency *Management and Civil Protection Act* and the *Municipal Act, 2001*, City Council approved Committee Meetings to be held electronically during the COVID-19 Emergency

The purpose of the consent is to sever Parcel 'A' and Parcel 'B' from the Streetsville Glen Golf Course to create two new lots. Parcel 'A' is proposed to be severed from the Streetsville Glen Golf Course to create a 3.9 hectare parcel of land proposed to accommodate the construction of a new 7,204 square metre research and development lab and a four storey, 11,017 square metre office building (City File: SPA-2021-0042). A separate consent application has been filed to create Parcel 'B', which consists of a 1.36 hectare lot that is to be developed independent of Parcel A and subject to a future application for site plan approval. The consent applications will create two new lots and will also effectively establish legal property boundaries for the two sites (Parcel 'A' & 'B') so that they may be developed for their intended purposes.

#### Property Description (Streetsville Glen Golf Course)

Kaneff Properties Limited is the registered owner of the subject lands municipally identified as 1876 Hallstone Road and legally described as Part of Lot 14, Concession 4, West of Hurontario Street. The subject lands currently operate as a public golf course (Streetsville Glen Golf Course) and are located north of Highway 407, east of Mississauga Road and west of Financial Drive. The subject lands are comprised of a total area of 33.12 hectares and have been operating as a public golf course since 1991. The site contains an existing Natural Heritage System (Levi Creek) that traverses the property and includes a stormwater management pond, vegetation, and landscaping. The Levi Creek Valley and stormwater management pond is located along the proposed westerly limit of the lands that are to be severed. The Streetsville Glen Golf Course has a frontage of approximately 430 metres along Hallstone Road and 270 metres along Financial Drive.

#### Consent Applications

**Parcel 'A'** – To sever a 3.90 hectares parcel of land from the Streetsville Glen Golf Course to create a new lot (Parcel 'A'). Parcel 'A' is currently subject to an application for Site Plan Approval to construct a 7,204 square metre research and development lab building and a four storey, 11,017 square metre office building (SPA-2021-0042). Parcel 'A' is currently zoned "Office Commercial – Section 2911" and permits the land uses contemplated for the site. Once severed from the Streetsville Glen Golf Course, Parcel 'A' will have a frontage of approximately 270 metres along Financial Drive. Access to the site is proposed to be provided by way of a new full-moves driveway access on Financial Drive.

**Parcel 'B'** – To sever a 1.36 hectares parcel of land from the Streetsville Glen Golf Course to create a new lot (Parcel 'B'). Parcel 'B' is to be developed independent of Parcel 'A' and will be subject to a separate application for Site Plan Approval. Parcel 'B' is currently zoned "Office Commercial – Section 2911", which permits a range of office and commercial related land uses. A preconsultation application for Parcel 'B' has been filed with the City under PRE-2021-0112 to permit a 5,900 square metre warehouse/office building. Once severed from the Streetsville Glen Golf Course, Parcel 'B' will have a frontage of approximately 91 metres along Financial Drive. Access to the site is proposed to be provided by way of a new driveway access on Financial Drive with an internal site access to be maintained between Parcel 'A' and Parcel 'B'.