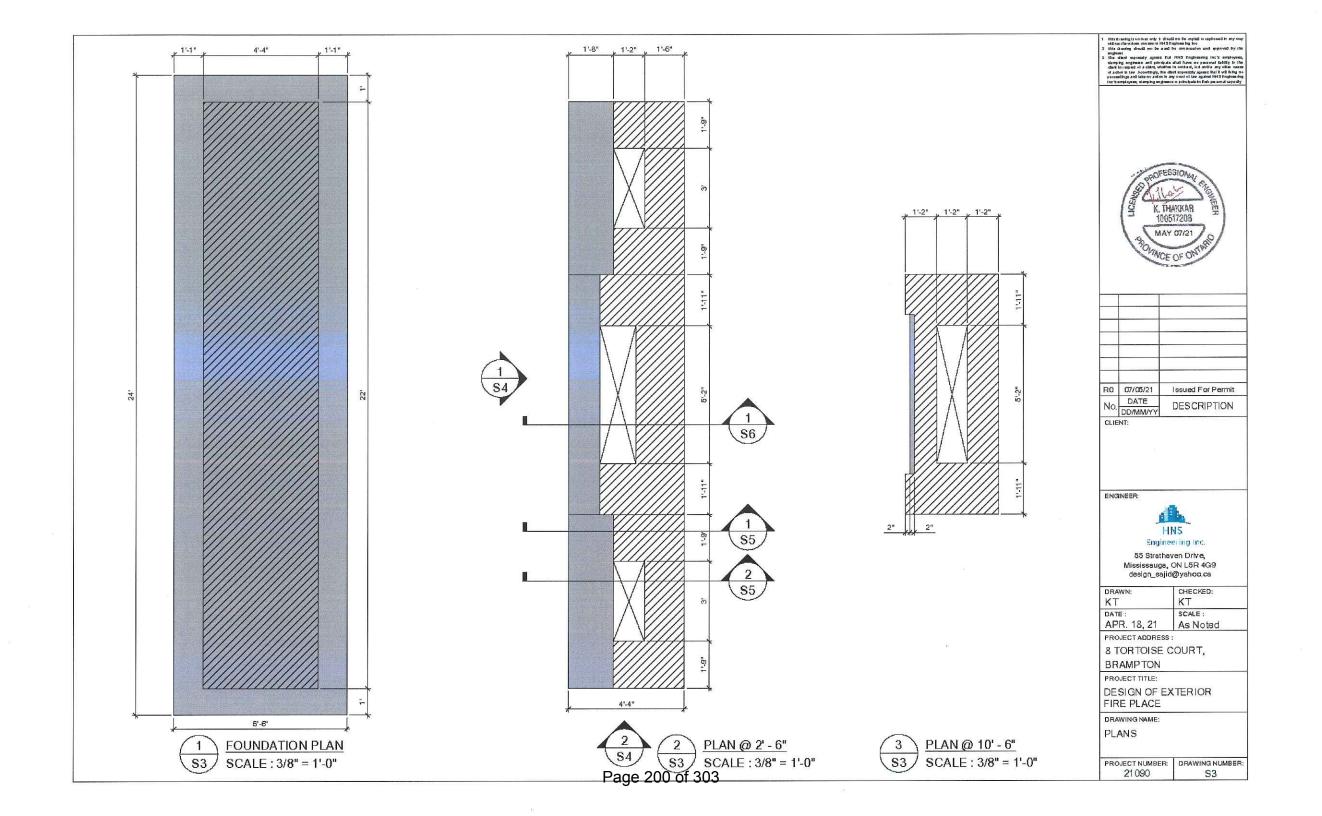

#### 8.8. A-2021-0169

RAGHBIR UBHI

**8 TORTOISE COURT** 

LOT 11, PLAN M-90, WARD 10

The applicant is requesting the following variance(s):

- 1. To permit an accessory structure (fireplace) having a height of 3.96m (13 ft.) whereas the by-law permits a maximum height of 3.5m (11.48 ft.);
- 2. To permit five (5) accessory structures whereas the by-law permits a maximum of two (2) accessory structures;
- 3. To permit a combined gross floor area of 220.84 sq. m (2377.10 sq. ft.) for five (5) accessory structures (cabana 1, cabana 2, pergola, shed and fireplace) whereas the by-law permits a maximum combined gross floor area of 40 sq. m (430.56 sq. ft.).

Note: Approval was granted under Application A-2021-0087 for four (4) accessory structures having a combined gross floor area of 212.24 sq. m (2284.53 sq. ft.).