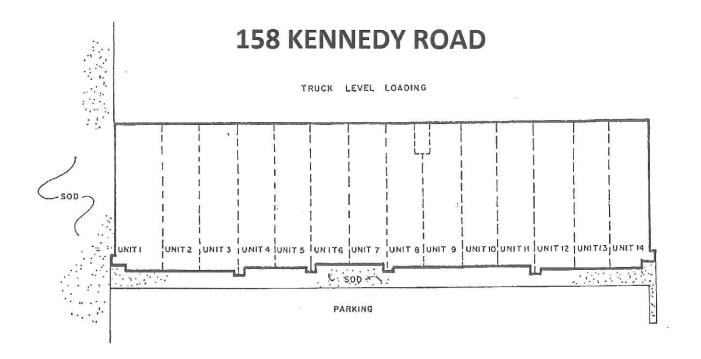

#### 8.4. A-2021-0164

CRISTALL GROUP INVESTMENTS INC.

158 KENNEDY ROAD SOUTH, UNITS 12 AND 13

PART OF LOT 2, CONC. 2 E.H.S., PARTS 1 AND 2, PLAN 43R-2937, WARD 3

The applicant is requesting the following variance(s):

1. To permit a place of commercial recreation (billiard hall) to operate from Units 12 and 13, whereas the by-law does not permit a place of commercial recreation.

Note: Approval granted under application A16-145 has expired.