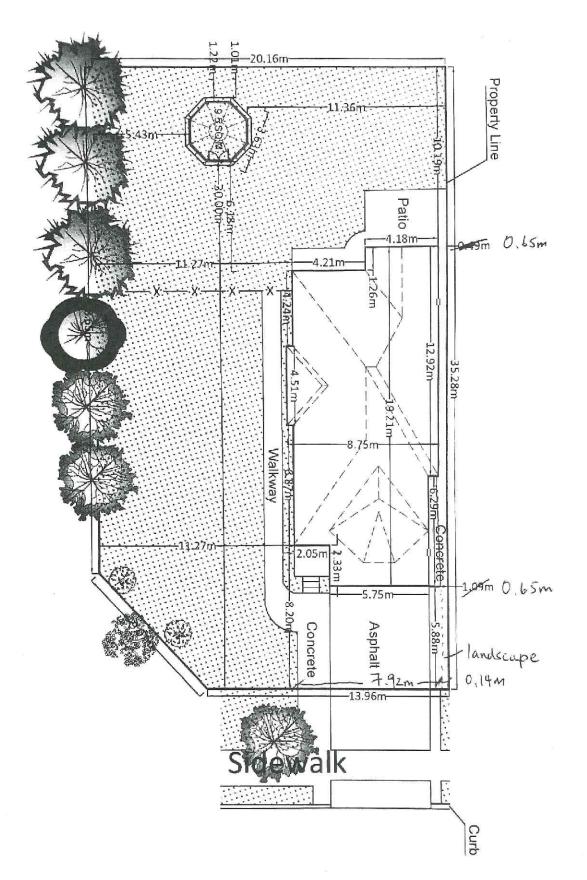

#### 8.2. A-2021-0161

SAURIN DAVE AND GEETANJALI DAVE

2 BLUE DIAMOND DRIVE

LOT 1, PLAN 43M-1571, WARD 8

The applicants are requesting the following variance(s):

- To permit an accessory building (proposed gazebo) with a building height of 3.34m (10.96 ft.) whereas the by-law permits a maximum height of 3.0m (9.84 ft.);
- 2. To permit a driveway width of 7.92m (25.98 ft.) whereas the by-law permits a maximum driveway width of 7.32m (24 ft.).
- 3. To permit 0.14m (0.50 ft.) permeable landscaping between the driveway and the side lot line whereas the by-law requires a minimum permeable landscape strip of 0.6m (1.97 ft.) between the driveway and the side lot line.