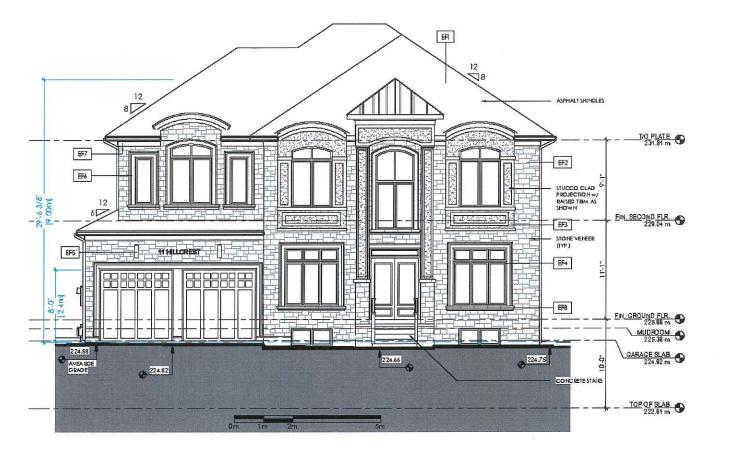

#### 8.6. A-2021-0167

HAKAM SINGH SANDHU AND SURINDERPAL KAUR SANDHU

11 HILLCREST AVENUE

LOTS 32, 33, PLAN D-14, WARD 3

The applicants are requesting the following variance(s):

- To permit interior side yard setbacks of 1.24m (4.07 ft.) and 1.5m (4.92 ft.) whereas the by-law requires a minimum interior side yard setback of 1.8m (5.91 ft.);
- 2. To permit a building height of 9.01m (30 ft.) whereas the by-law permits a maximum building height of 8.5m (27.89 ft.);
- 3. To permit lot coverage of 38.8% whereas the by-law permits a maximum lot coverage of 30%.