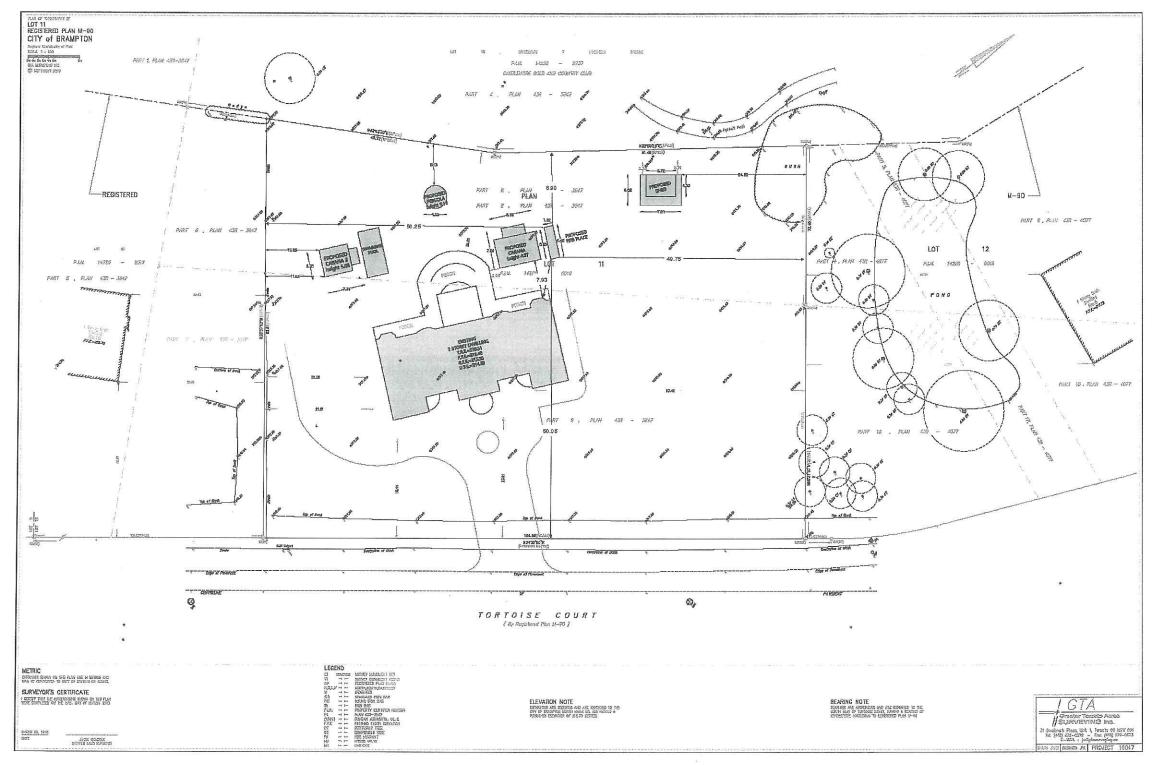

#### 8.8. A-2021-0169

RAGHBIR UBHI

**8 TORTOISE COURT** 

LOT 11, PLAN M-90, WARD 10

The applicant is requesting the following variance(s):

- 1. To permit an accessory structure (fireplace) having a height of 3.96m (13 ft.) whereas the by-law permits a maximum height of 3.5m (11.48 ft.);
- 2. To permit five (5) accessory structures whereas the by-law permits a maximum of two (2) accessory structures;
- 3. To permit a combined gross floor area of 220.84 sq. m (2377.10 sq. ft.) for five (5) accessory structures (cabana 1, cabana 2, pergola, shed and fireplace) whereas the by-law permits a maximum combined gross floor area of 40 sq. m (430.56 sq. ft.).

Note: Approval was granted under Application A-2021-0087 for four (4) accessory structures having a combined gross floor area of 212.24 sq. m (2284.53 sq. ft.).