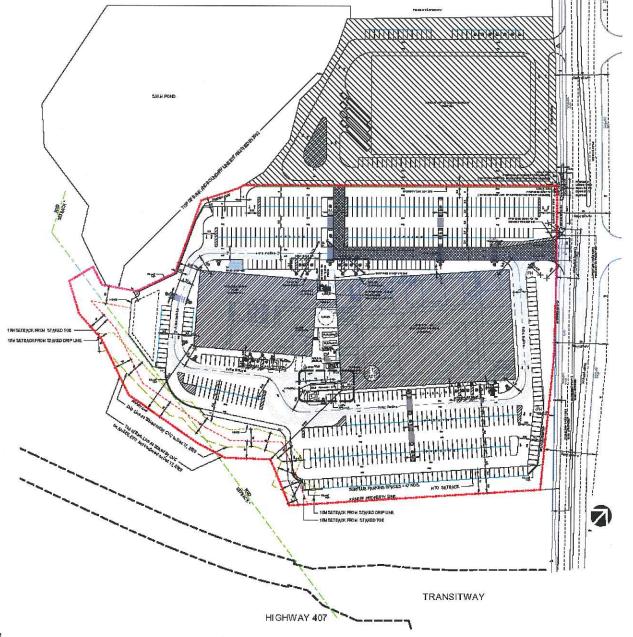

#### 5.1. B-2021-0015

KANEFF PROPERTIES LIMITED

1876 HALLSTONE ROAD

PART OF LOT 14, CONC. 4 W.H.S., WARD 6

The purpose of the application is to request consent to sever a parcel of land currently having a total area of approximately 33.22 hectares (82.09 acres). The severed land (**Parcel A**) has a frontage of approximately 270 metres (885.92 feet), a depth of approximately 200 metres (656.17 feet) and an area of approximately 3.90 hectares (9.64 acres). It is proposed that the severed land be developed with an Office/Research and Development Lab. (Concurrent Consent Application B-2021-0016)

#### 5.2. B-2021-0016

KANEFF PROPERTIES LIMITED

1876 HALLSTONE ROAD

PART OF LOT 14, CONC. 4 W.H.S., WARD 6

The purpose of the application is to request consent to sever a parcel of land currently having a total area of approximately 33.22 hectares (82.09 acres). The severed land (**Parcel B**) has a frontage of approximately 91 metres (298.56 feet), a depth of approximately 140 metres (459.32 feet) and an area of approximately 1.36 hectares (3.36 acres). It is proposed that the severed land be developed with a Warehouse/Office. (Concurrent Consent Application B-2021-0015)

The purpose of the consent is to sever Parcel 'A' and Parcel 'B' from the Streetsville Glen Golf Course to create two new lots. Parcel 'A' is proposed to be severed from the Streetsville Glen Golf Course to create a 3.9 hectare parcel of land proposed to accommodate the construction of a new 7,204 square metre research and development lab and a four storey, 11,017 square metre office building (City File: SPA-2021-0042). A separate consent application has been filed to create Parcel 'B', which consists of a 1.36 hectare lot that is to be developed independent of Parcel A and subject to a future application for site plan approval. The consent applications will create two new lots and will also effectively establish legal property boundaries for the two sites (Parcel 'A' & 'B') so that they may be developed for their intended purposes.

#### Property Description (Streetsville Glen Golf Course)

Kaneff Properties Limited is the registered owner of the subject lands municipally identified as 1876 Hallstone Road and legally described as Part of Lot 14, Concession 4, West of Hurontario Street. The subject lands currently operate as a public golf course (Streetsville Glen Golf Course) and are located north of Highway 407, east of Mississauga Road and west of Financial Drive. The subject lands are comprised of a total area of 33.12 hectares and have been operating as a public golf course since 1991. The site contains an existing Natural Heritage System (Levi Creek) that traverses the property and includes a stormwater management pond, vegetation, and landscaping. The Levi Creek Valley and stormwater management pond is located along the proposed westerly limit of the lands that are to be severed. The Streetsville Glen Golf Course has a frontage of approximately 430 metres along Hallstone Road and 270 metres along Financial Drive.

#### Consent Applications

**Parcel 'A'** – To sever a 3.90 hectares parcel of land from the Streetsville Glen Golf Course to create a new lot (Parcel 'A'). Parcel 'A' is currently subject to an application for Site Plan Approval to construct a 7,204 square metre research and development lab building and a four storey, 11,017 square metre office building (SPA-2021-0042). Parcel 'A' is currently zoned "Office Commercial – Section 2911" and permits the land uses contemplated for the site. Once severed from the Streetsville Glen Golf Course, Parcel 'A' will have a frontage of approximately 270 metres along Financial Drive. Access to the site is proposed to be provided by way of a new full-moves driveway access on Financial Drive.

**Parcel 'B'** – To sever a 1.36 hectares parcel of land from the Streetsville Glen Golf Course to create a new lot (Parcel 'B'). Parcel 'B' is to be developed independent of Parcel 'A' and will be subject to a separate application for Site Plan Approval. Parcel 'B' is currently zoned "Office Commercial – Section 2911", which permits a range of office and commercial related land uses. A preconsultation application for Parcel 'B' has been filed with the City under PRE-2021-0112 to permit a 5,900 square metre warehouse/office building. Once severed from the Streetsville Glen Golf Course, Parcel 'B' will have a frontage of approximately 91 metres along Financial Drive. Access to the site is proposed to be provided by way of a new driveway access on Financial Drive with an internal site access to be maintained between Parcel 'A' and Parcel 'B'.