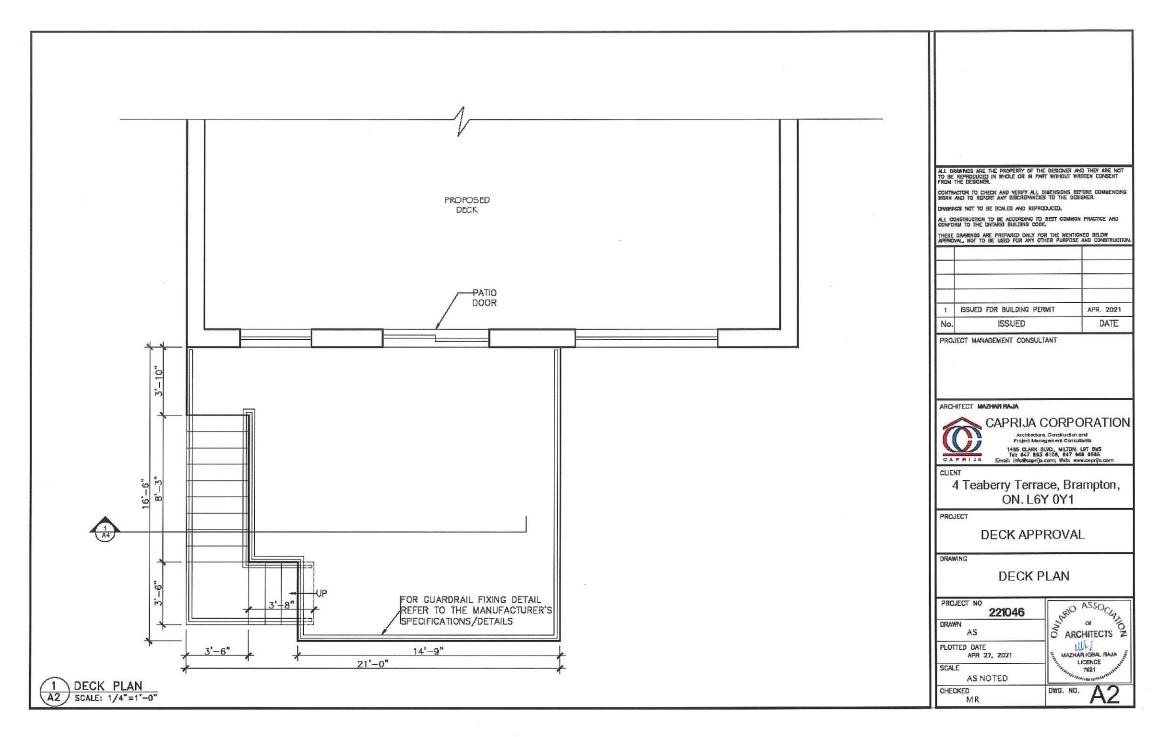

#### 8.9. A-2021-0170

TARIG ABDELMONIM AND EINAS KHAIRY

4 TEABERRY TERRACE

LOT 347, PLAN 43M-1883, WARD 4

The applicants are requesting the following variance(s):

1. To permit a deck encroachment of 4.29m (14.07 ft.) into the required rear yard, resulting in a rear yard setback of 3.21m (10.53 ft.) whereas the by-law permits a deck encroachment of 1.8m (5.91 ft.) into the required rear yard, resulting in a rear yard setback of 5.7m (18.70 ft.).