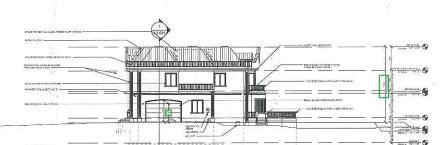

#### 8.2. A-2021-0161

SAURIN DAVE AND GEETANJALI DAVE

2 BLUE DIAMOND DRIVE

LOT 1, PLAN 43M-1571, WARD 8

The applicants are requesting the following variance(s):

- To permit an accessory building (proposed gazebo) with a building height of 3.34m (10.96 ft.) whereas the by-law permits a maximum height of 3.0m (9.84 ft.);
- 2. To permit a driveway width of 7.92m (25.98 ft.) whereas the by-law permits a maximum driveway width of 7.32m (24 ft.).
- 3. To permit 0.14m (0.50 ft.) permeable landscaping between the driveway and the side lot line whereas the by-law requires a minimum permeable landscape strip of 0.6m (1.97 ft.) between the driveway and the side lot line.