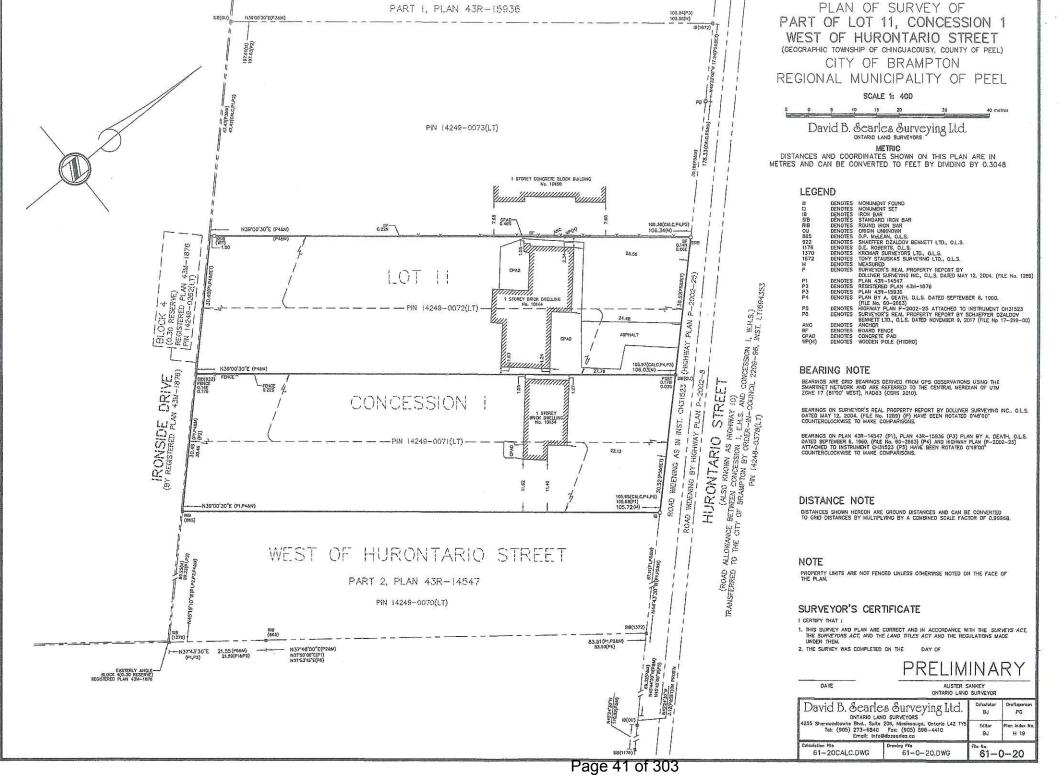

#### 6.1. V-2021-0002

HURONTARIO SELF STORAGE DEVELOPMENTS LIMITED

10134 HURONTARIO STREET

PART OF LOT 11, CONC. 1 W.H.S, WARD 2

The purpose of the application is to request the consent of the Committee of Adjustment to validate the title of lands legally described as Part of Lot 11, Concession 1 W.H.S. having frontage on Hurontario Street of approximately 30.52 metres (100.13 feet), a depth of approximately 105.22 metres (345.21 feet) and an area of approximately 3226.57 square metres (0.80 acres).