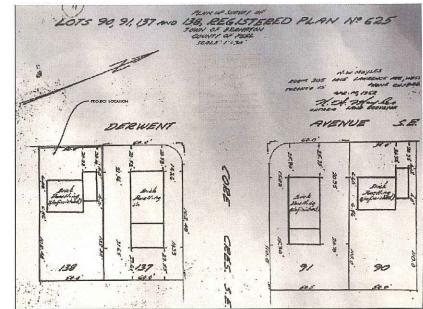

#### 8.3. A-2021-0163

CHRIS FRENCH AND MELISSA FRENCH

11 DERWENT AVENUE

LOT 138, PLAN 625, WARD 3

The applicant is requesting the following variance(s):

- To permit an interior side yard setback of 1.22m (4 ft.) to a proposed second storey addition whereas the by-law requires a minimum interior side yard setback of 1.8m (5.91 ft.) to the second storey;
- 2. To permit a 0.0 m setback to an existing addition (pool equipment storage) whereas the by-law requires a minimum setback of 1.2m (3.94 ft.) for the first storey;
- 3. To permit 0.0m permeable landscaping between the existing driveway and the side lot line whereas the by-law requires a minimum 0.6m (1.97 ft.) of permeable landscaping between the driveway and the side lot line;
- 4. To permit an existing fence in the rear yard having a maximum height of 2.42m (7.94 ft.) whereas the by-law permits a fence in the rear yard to a maximum height of 2m (6.56 ft.);
- 5. To permit an interior side yard setback of 0.45m to an existing deck whereas the by-law requires a minimum interior side yard setback of 1.2m (3.94 ft.).