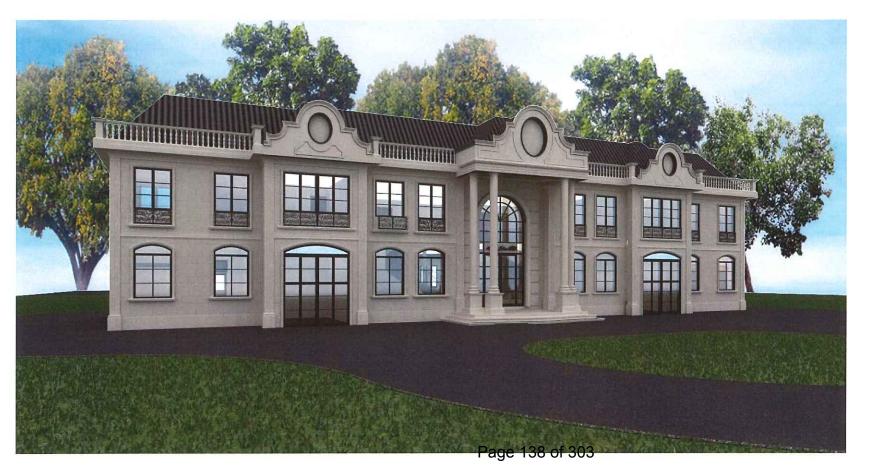

#### 8.5. A-2021-0165

AMANJOT KAHLON AND PAWANDEEP KAHLON

12 ST. JOHNS RAD

LOT 19, PLAN 1002, WARD 9

The applicants are requesting the following variance(s):

- 1. To permit a building height of 11.28m (37 ft.) whereas the by-law permits a maximum building height of 10.6m (34.78 ft.);
- 2. To permit a garage door height of 2.74m (9.0 ft.) whereas the by-law permits a maximum garage door height of 2.4m (7.88 ft.);
- 3. To permit an existing fence in the required front yard with a maximum height of 1.52m (5.0 ft.) whereas the by-law permits a fence in the required front yard to a maximum height of 1.0m (3.28 ft.).