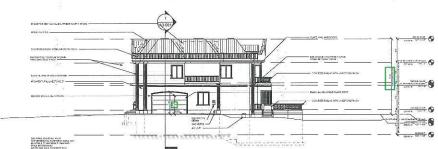

#### 8.2. A-2021-0161

SAURIN DAVE AND GEETANJALI DAVE

2 BLUE DIAMOND DRIVE

LOT 1, PLAN 43M-1571, WARD 8

The applicants are requesting the following variance(s):

- To permit an accessory building (proposed gazebo) with a building height of 3.34m (10.96 ft.) whereas the by-law permits a maximum height of 3.0m (9.84 ft.);
- 2. To permit a driveway width of 7.92m (25.98 ft.) whereas the by-law permits a maximum driveway width of 7.32m (24 ft.).
- 3. To permit 0.14m (0.50 ft.) permeable landscaping between the driveway and the side lot line whereas the by-law requires a minimum permeable landscape strip of 0.6m (1.97 ft.) between the driveway and the side lot line.