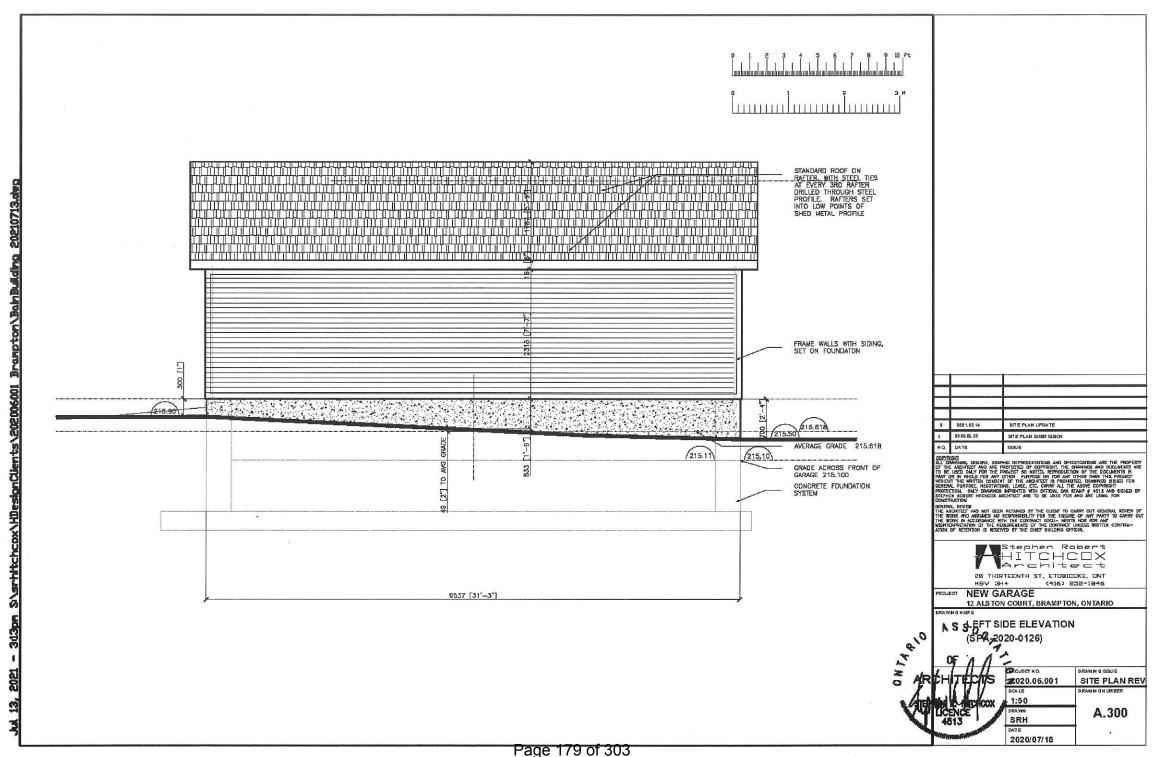

#### 8.7. A-2021-0168

KEN WAGERMAN AND HEATHER BAIN

12 ALSTON COURT

LOT 165, PLAN 521, WARD 3

The applicants are requesting the following variance(s):

1. To permit a detached garage having a gross floor area of 75.19 sq. m (809.34 sq. ft.) whereas the by-law permits a maximum gross floor area of 48 sq. m (516.67 sq. ft.).