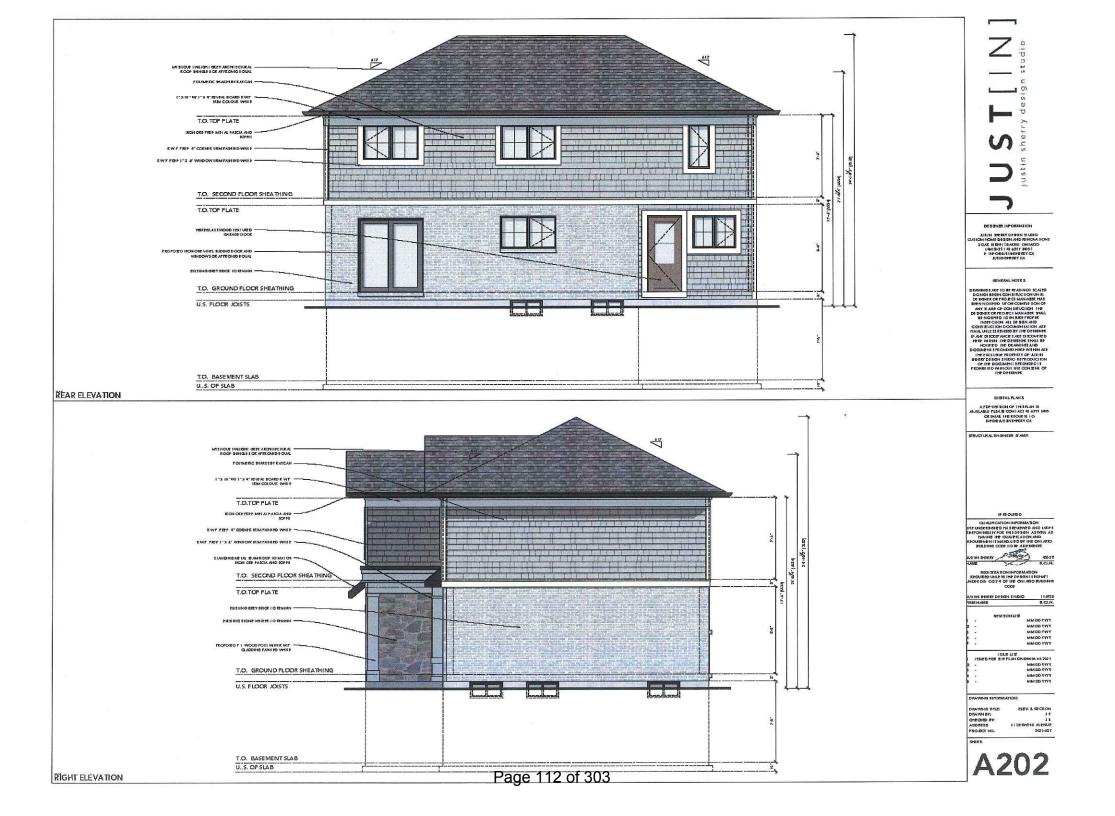

#### 8.3. A-2021-0163

CHRIS FRENCH AND MELISSA FRENCH

11 DERWENT AVENUE

LOT 138, PLAN 625, WARD 3

The applicant is requesting the following variance(s):

- To permit an interior side yard setback of 1.22m (4 ft.) to a proposed second storey addition whereas the by-law requires a minimum interior side yard setback of 1.8m (5.91 ft.) to the second storey;
- 2. To permit a 0.0 m setback to an existing addition (pool equipment storage) whereas the by-law requires a minimum setback of 1.2m (3.94 ft.) for the first storey;
- 3. To permit 0.0m permeable landscaping between the existing driveway and the side lot line whereas the by-law requires a minimum 0.6m (1.97 ft.) of permeable landscaping between the driveway and the side lot line;
- 4. To permit an existing fence in the rear yard having a maximum height of 2.42m (7.94 ft.) whereas the by-law permits a fence in the rear yard to a maximum height of 2m (6.56 ft.);
- 5. To permit an interior side yard setback of 0.45m to an existing deck whereas the by-law requires a minimum interior side yard setback of 1.2m (3.94 ft.).