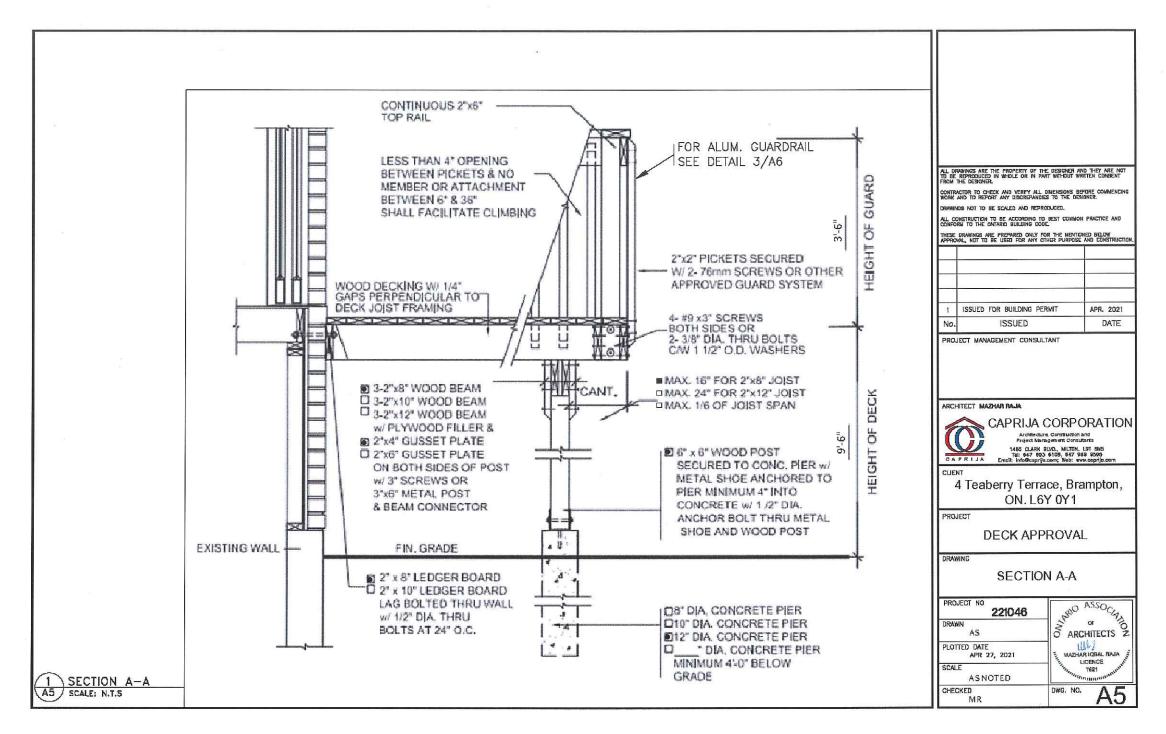

#### 8.9. A-2021-0170

TARIG ABDELMONIM AND EINAS KHAIRY

4 TEABERRY TERRACE

LOT 347, PLAN 43M-1883, WARD 4

The applicants are requesting the following variance(s):

1. To permit a deck encroachment of 4.29m (14.07 ft.) into the required rear yard, resulting in a rear yard setback of 3.21m (10.53 ft.) whereas the by-law permits a deck encroachment of 1.8m (5.91 ft.) into the required rear yard, resulting in a rear yard setback of 5.7m (18.70 ft.).