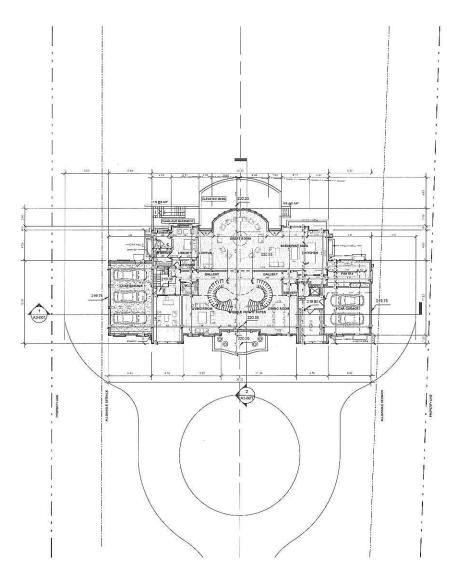

#### 8.3. A-2021-0163

CHRIS FRENCH AND MELISSA FRENCH

11 DERWENT AVENUE

LOT 138, PLAN 625, WARD 3

The applicant is requesting the following variance(s):

- To permit an interior side yard setback of 1.22m (4 ft.) to a proposed second storey addition whereas the by-law requires a minimum interior side yard setback of 1.8m (5.91 ft.) to the second storey;
- 2. To permit a 0.0 m setback to an existing addition (pool equipment storage) whereas the by-law requires a minimum setback of 1.2m (3.94 ft.) for the first storey;
- 3. To permit 0.0m permeable landscaping between the existing driveway and the side lot line whereas the by-law requires a minimum 0.6m (1.97 ft.) of permeable landscaping between the driveway and the side lot line;
- 4. To permit an existing fence in the rear yard having a maximum height of 2.42m (7.94 ft.) whereas the by-law permits a fence in the rear yard to a maximum height of 2m (6.56 ft.);
- 5. To permit an interior side yard setback of 0.45m to an existing deck whereas the by-law requires a minimum interior side yard setback of 1.2m (3.94 ft.).