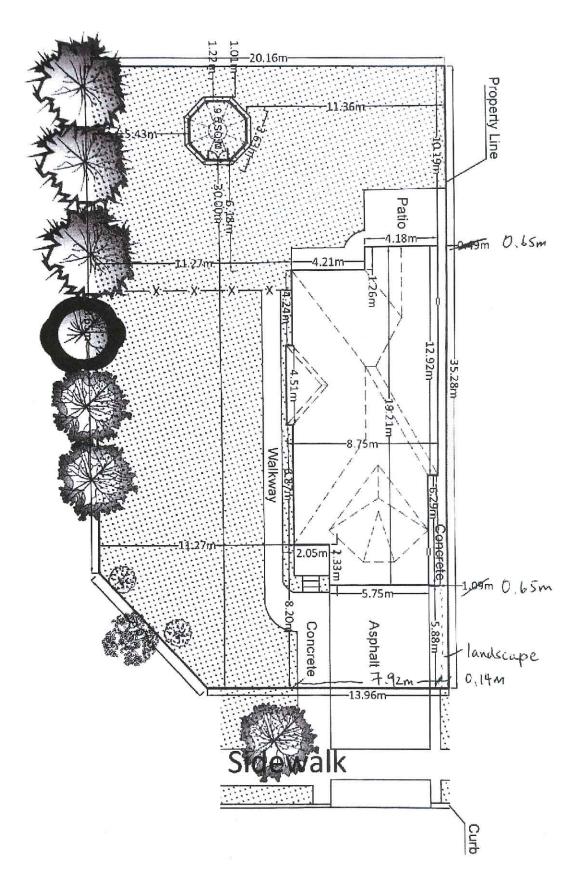

#### 8.2. A-2021-0161

SAURIN DAVE AND GEETANJALI DAVE

2 BLUE DIAMOND DRIVE

LOT 1, PLAN 43M-1571, WARD 8

The applicants are requesting the following variance(s):

- To permit an accessory building (proposed gazebo) with a building height of 3.34m (10.96 ft.) whereas the by-law permits a maximum height of 3.0m (9.84 ft.);
- 2. To permit a driveway width of 7.92m (25.98 ft.) whereas the by-law permits a maximum driveway width of 7.32m (24 ft.).
- 3. To permit 0.14m (0.50 ft.) permeable landscaping between the driveway and the side lot line whereas the by-law requires a minimum permeable landscape strip of 0.6m (1.97 ft.) between the driveway and the side lot line.