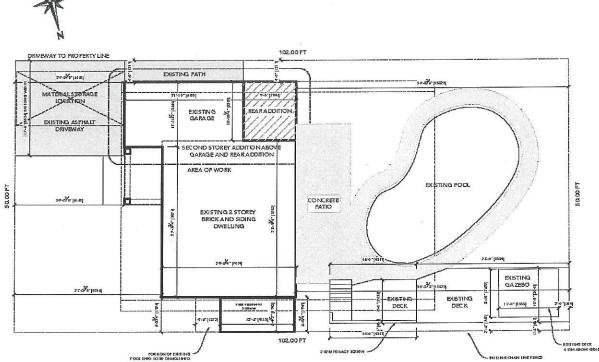

#### 8.3. A-2021-0163

CHRIS FRENCH AND MELISSA FRENCH

11 DERWENT AVENUE

LOT 138, PLAN 625, WARD 3

The applicant is requesting the following variance(s):

- To permit an interior side yard setback of 1.22m (4 ft.) to a proposed second storey addition whereas the by-law requires a minimum interior side yard setback of 1.8m (5.91 ft.) to the second storey;
- 2. To permit a 0.0 m setback to an existing addition (pool equipment storage) whereas the by-law requires a minimum setback of 1.2m (3.94 ft.) for the first storey;
- 3. To permit 0.0m permeable landscaping between the existing driveway and the side lot line whereas the by-law requires a minimum 0.6m (1.97 ft.) of permeable landscaping between the driveway and the side lot line;
- 4. To permit an existing fence in the rear yard having a maximum height of 2.42m (7.94 ft.) whereas the by-law permits a fence in the rear yard to a maximum height of 2m (6.56 ft.);
- 5. To permit an interior side yard setback of 0.45m to an existing deck whereas the by-law requires a minimum interior side yard setback of 1.2m (3.94 ft.).