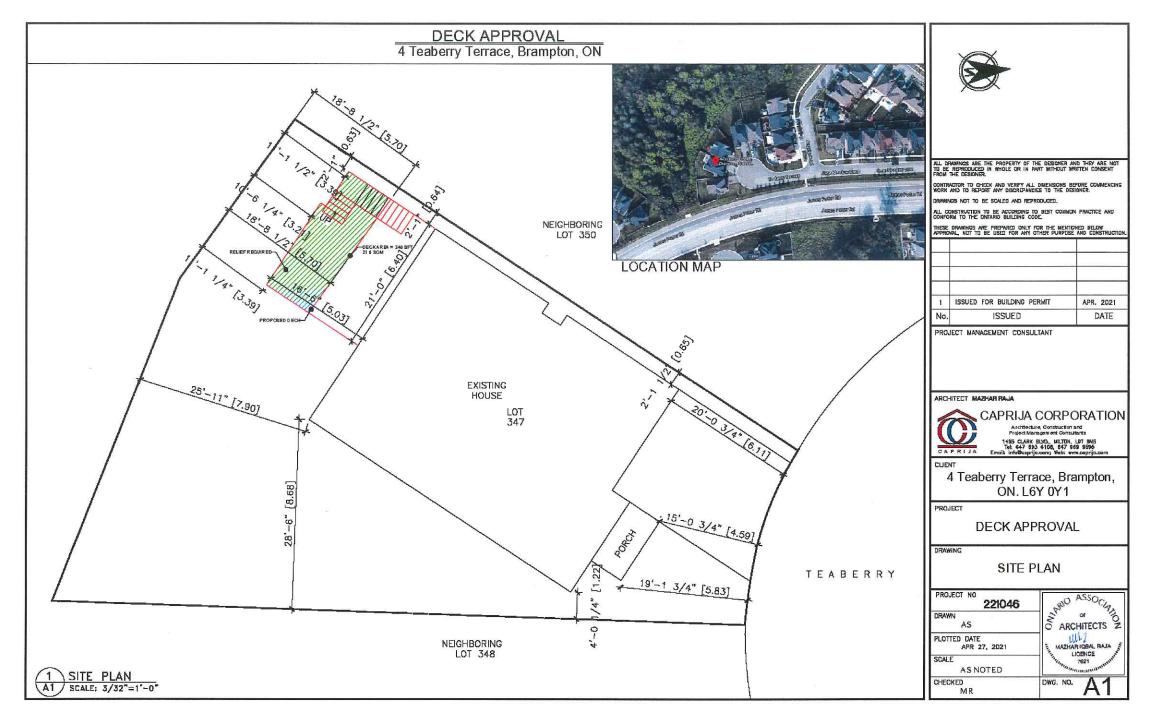

#### 8.9. A-2021-0170

TARIG ABDELMONIM AND EINAS KHAIRY

4 TEABERRY TERRACE

LOT 347, PLAN 43M-1883, WARD 4

The applicants are requesting the following variance(s):

1. To permit a deck encroachment of 4.29m (14.07 ft.) into the required rear yard, resulting in a rear yard setback of 3.21m (10.53 ft.) whereas the by-law permits a deck encroachment of 1.8m (5.91 ft.) into the required rear yard, resulting in a rear yard setback of 5.7m (18.70 ft.).