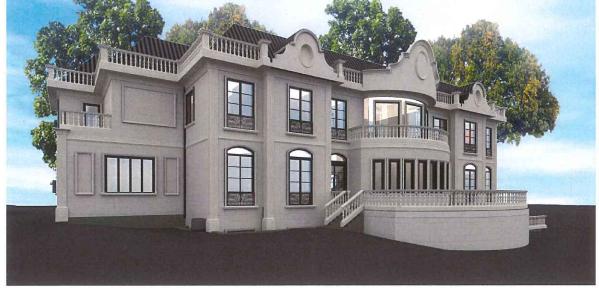

#### 8.5. A-2021-0165

AMANJOT KAHLON AND PAWANDEEP KAHLON

12 ST. JOHNS RAD

LOT 19, PLAN 1002, WARD 9

The applicants are requesting the following variance(s):

- 1. To permit a building height of 11.28m (37 ft.) whereas the by-law permits a maximum building height of 10.6m (34.78 ft.);
- 2. To permit a garage door height of 2.74m (9.0 ft.) whereas the by-law permits a maximum garage door height of 2.4m (7.88 ft.);
- 3. To permit an existing fence in the required front yard with a maximum height of 1.52m (5.0 ft.) whereas the by-law permits a fence in the required front yard to a maximum height of 1.0m (3.28 ft.).