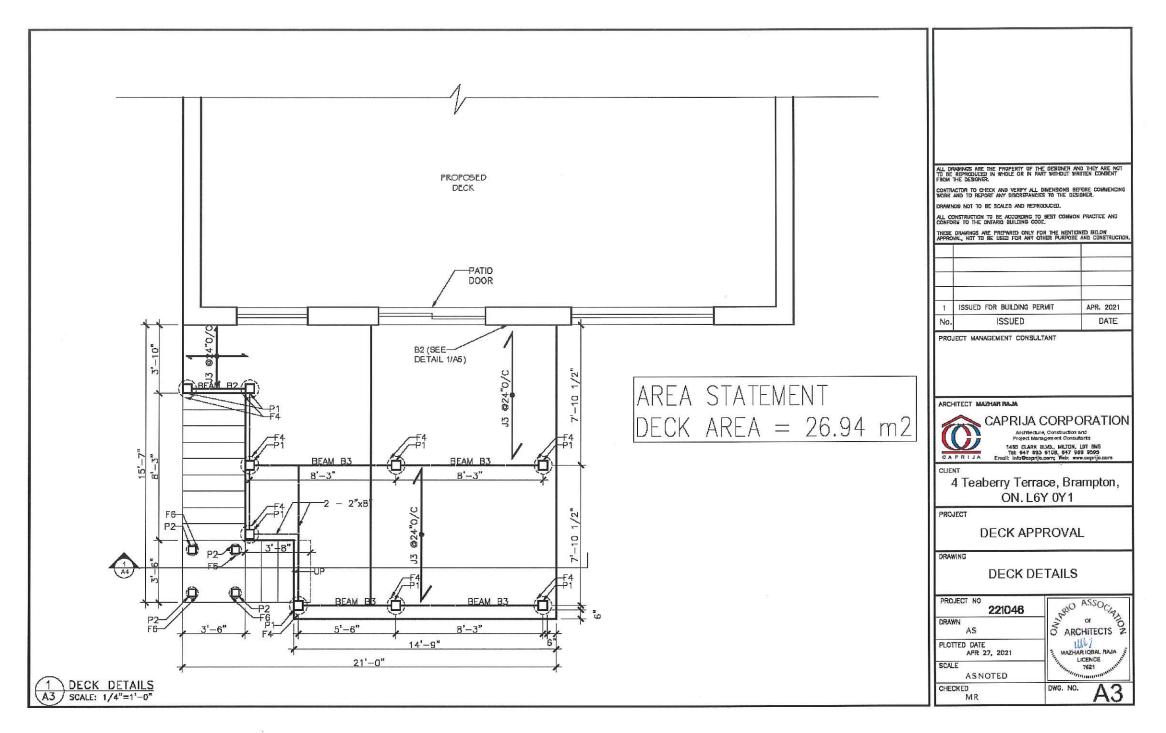

#### 8.9. A-2021-0170

TARIG ABDELMONIM AND EINAS KHAIRY

4 TEABERRY TERRACE

LOT 347, PLAN 43M-1883, WARD 4

The applicants are requesting the following variance(s):

1. To permit a deck encroachment of 4.29m (14.07 ft.) into the required rear yard, resulting in a rear yard setback of 3.21m (10.53 ft.) whereas the by-law permits a deck encroachment of 1.8m (5.91 ft.) into the required rear yard, resulting in a rear yard setback of 5.7m (18.70 ft.).