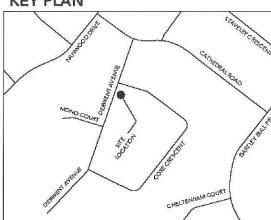

#### 8.3. A-2021-0163

CHRIS FRENCH AND MELISSA FRENCH

11 DERWENT AVENUE

LOT 138, PLAN 625, WARD 3

The applicant is requesting the following variance(s):

- To permit an interior side yard setback of 1.22m (4 ft.) to a proposed second storey addition whereas the by-law requires a minimum interior side yard setback of 1.8m (5.91 ft.) to the second storey;
- 2. To permit a 0.0 m setback to an existing addition (pool equipment storage) whereas the by-law requires a minimum setback of 1.2m (3.94 ft.) for the first storey;
- 3. To permit 0.0m permeable landscaping between the existing driveway and the side lot line whereas the by-law requires a minimum 0.6m (1.97 ft.) of permeable landscaping between the driveway and the side lot line;
- 4. To permit an existing fence in the rear yard having a maximum height of 2.42m (7.94 ft.) whereas the by-law permits a fence in the rear yard to a maximum height of 2m (6.56 ft.);
- 5. To permit an interior side yard setback of 0.45m to an existing deck whereas the by-law requires a minimum interior side yard setback of 1.2m (3.94 ft.).