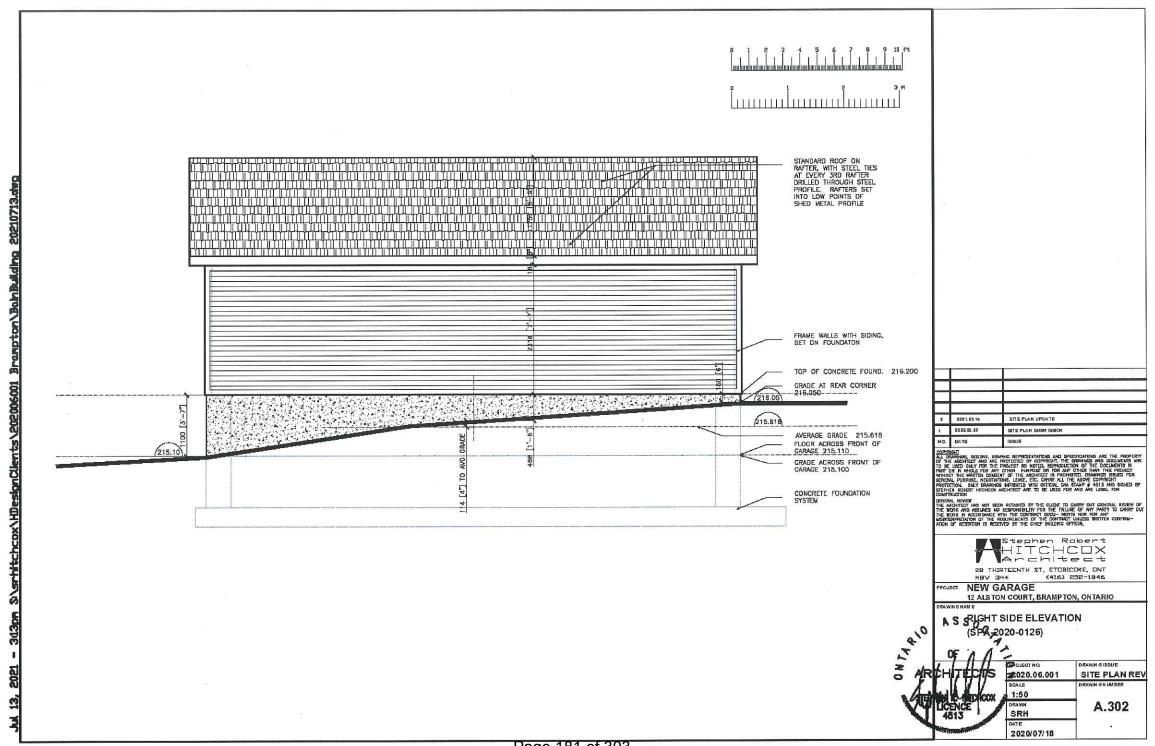

#### 8.7. A-2021-0168

KEN WAGERMAN AND HEATHER BAIN

12 ALSTON COURT

LOT 165, PLAN 521, WARD 3

The applicants are requesting the following variance(s):

1. To permit a detached garage having a gross floor area of 75.19 sq. m (809.34 sq. ft.) whereas the by-law permits a maximum gross floor area of 48 sq. m (516.67 sq. ft.).