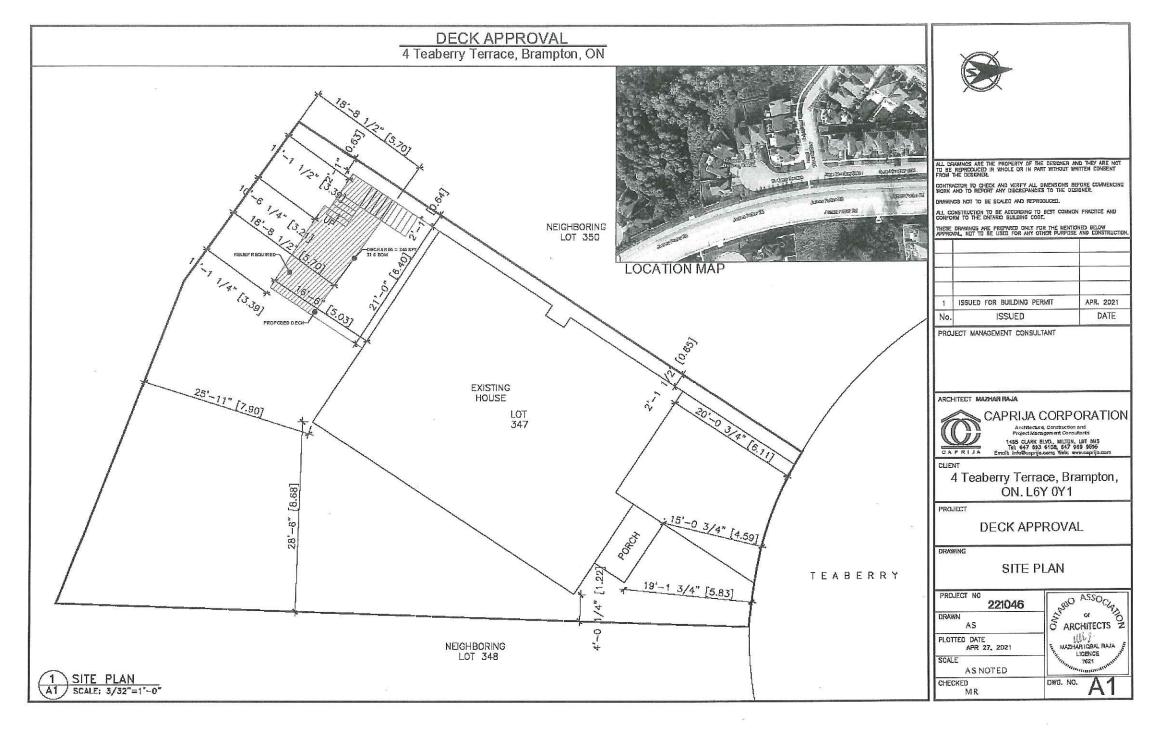

#### 8.9. A-2021-0170

TARIG ABDELMONIM AND EINAS KHAIRY

4 TEABERRY TERRACE

LOT 347, PLAN 43M-1883, WARD 4

The applicants are requesting the following variance(s):

1. To permit a deck encroachment of 4.29m (14.07 ft.) into the required rear yard, resulting in a rear yard setback of 3.21m (10.53 ft.) whereas the by-law permits a deck encroachment of 1.8m (5.91 ft.) into the required rear yard, resulting in a rear yard setback of 5.7m (18.70 ft.).