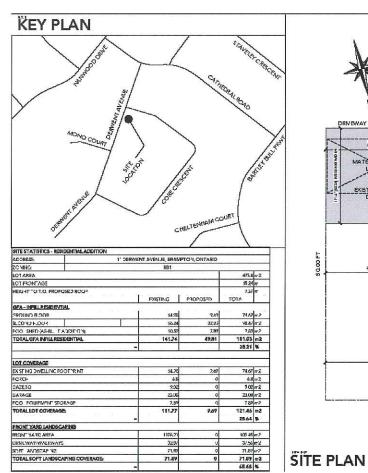

#### 8.3. A-2021-0163

CHRIS FRENCH AND MELISSA FRENCH

11 DERWENT AVENUE

LOT 138, PLAN 625, WARD 3

The applicant is requesting the following variance(s):

- To permit an interior side yard setback of 1.22m (4 ft.) to a proposed second storey addition whereas the by-law requires a minimum interior side yard setback of 1.8m (5.91 ft.) to the second storey;
- 2. To permit a 0.0 m setback to an existing addition (pool equipment storage) whereas the by-law requires a minimum setback of 1.2m (3.94 ft.) for the first storey;
- 3. To permit 0.0m permeable landscaping between the existing driveway and the side lot line whereas the by-law requires a minimum 0.6m (1.97 ft.) of permeable landscaping between the driveway and the side lot line;
- 4. To permit an existing fence in the rear yard having a maximum height of 2.42m (7.94 ft.) whereas the by-law permits a fence in the rear yard to a maximum height of 2m (6.56 ft.);
- 5. To permit an interior side yard setback of 0.45m to an existing deck whereas the by-law requires a minimum interior side yard setback of 1.2m (3.94 ft.).