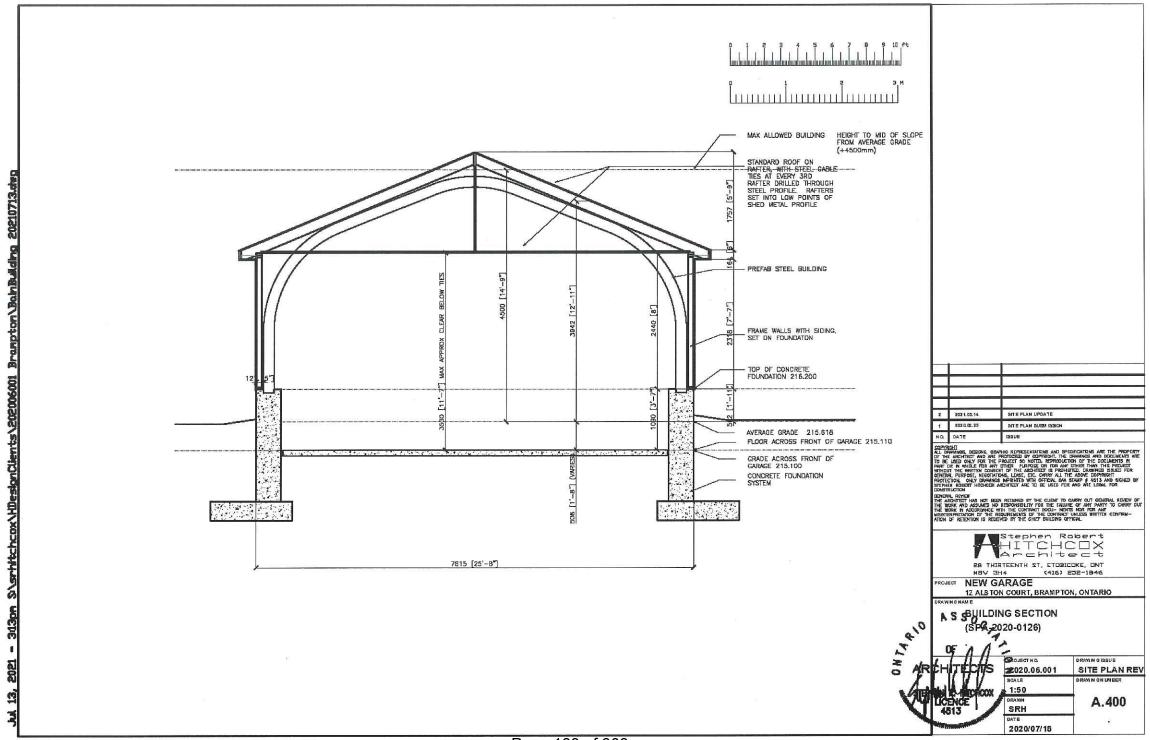

#### 8.7. A-2021-0168

KEN WAGERMAN AND HEATHER BAIN

12 ALSTON COURT

LOT 165, PLAN 521, WARD 3

The applicants are requesting the following variance(s):

1. To permit a detached garage having a gross floor area of 75.19 sq. m (809.34 sq. ft.) whereas the by-law permits a maximum gross floor area of 48 sq. m (516.67 sq. ft.).