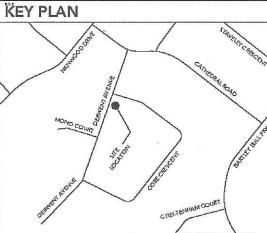

#### 8.3. A-2021-0163

CHRIS FRENCH AND MELISSA FRENCH

11 DERWENT AVENUE

LOT 138, PLAN 625, WARD 3

The applicant is requesting the following variance(s):

- To permit an interior side yard setback of 1.22m (4 ft.) to a proposed second storey addition whereas the by-law requires a minimum interior side yard setback of 1.8m (5.91 ft.) to the second storey;
- 2. To permit a 0.0 m setback to an existing addition (pool equipment storage) whereas the by-law requires a minimum setback of 1.2m (3.94 ft.) for the first storey;
- 3. To permit 0.0m permeable landscaping between the existing driveway and the side lot line whereas the by-law requires a minimum 0.6m (1.97 ft.) of permeable landscaping between the driveway and the side lot line;
- 4. To permit an existing fence in the rear yard having a maximum height of 2.42m (7.94 ft.) whereas the by-law permits a fence in the rear yard to a maximum height of 2m (6.56 ft.);
- 5. To permit an interior side yard setback of 0.45m to an existing deck whereas the by-law requires a minimum interior side yard setback of 1.2m (3.94 ft.).