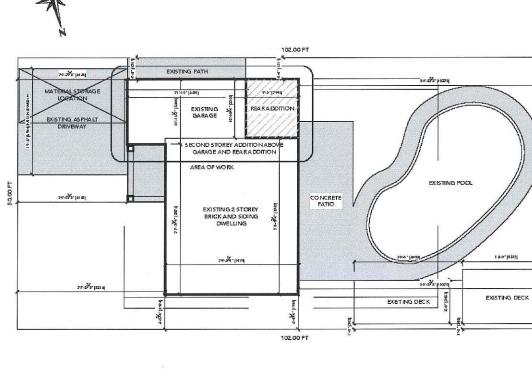

#### 8.3. A-2021-0163

CHRIS FRENCH AND MELISSA FRENCH

11 DERWENT AVENUE

LOT 138, PLAN 625, WARD 3

The applicant is requesting the following variance(s):

- To permit an interior side yard setback of 1.22m (4 ft.) to a proposed second storey addition whereas the by-law requires a minimum interior side yard setback of 1.8m (5.91 ft.) to the second storey;
- 2. To permit a 0.0 m setback to an existing addition (pool equipment storage) whereas the by-law requires a minimum setback of 1.2m (3.94 ft.) for the first storey;
- 3. To permit 0.0m permeable landscaping between the existing driveway and the side lot line whereas the by-law requires a minimum 0.6m (1.97 ft.) of permeable landscaping between the driveway and the side lot line;
- 4. To permit an existing fence in the rear yard having a maximum height of 2.42m (7.94 ft.) whereas the by-law permits a fence in the rear yard to a maximum height of 2m (6.56 ft.);
- 5. To permit an interior side yard setback of 0.45m to an existing deck whereas the by-law requires a minimum interior side yard setback of 1.2m (3.94 ft.).