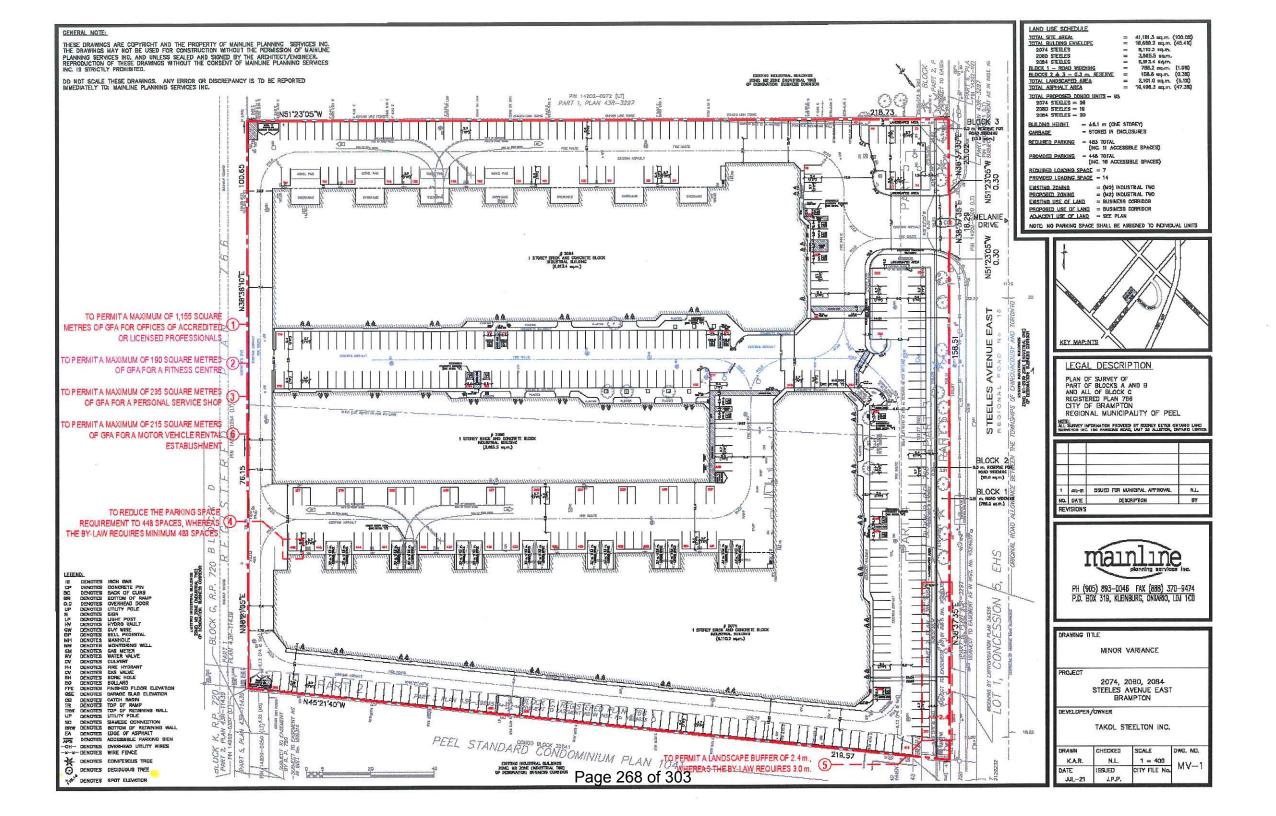

#### 8.10. A-2021-0171

TAKOL STEELTON INC.

2074, 2080 AND 2084 STEELES AVENUE EAST

PART OF BLOCKS A, B, C, PLAN 766, WARD 4

The applicant is requesting the following variance(s):

- To permit offices of accredited or licensed professionals whereas the by-law does not permit the proposed use;
- 2. To permit an existing fitness centre whereas the by-law does not permit the use;
- 3. To permit an existing motor vehicle rental establishment whereas the by-law does not permit the use;
- 4. To permit 448 parking spaces whereas the by-law requires a minimum of 499 parking spaces;
- 5. To permit a 2.4m (7.87 ft.) wide open space landscaped strip along the lot line abutting Steeles Avenue East whereas the by-law requires a minimum 3.0m (9.84 ft.) wide open space landscaped strip along a lot line abutting a street.