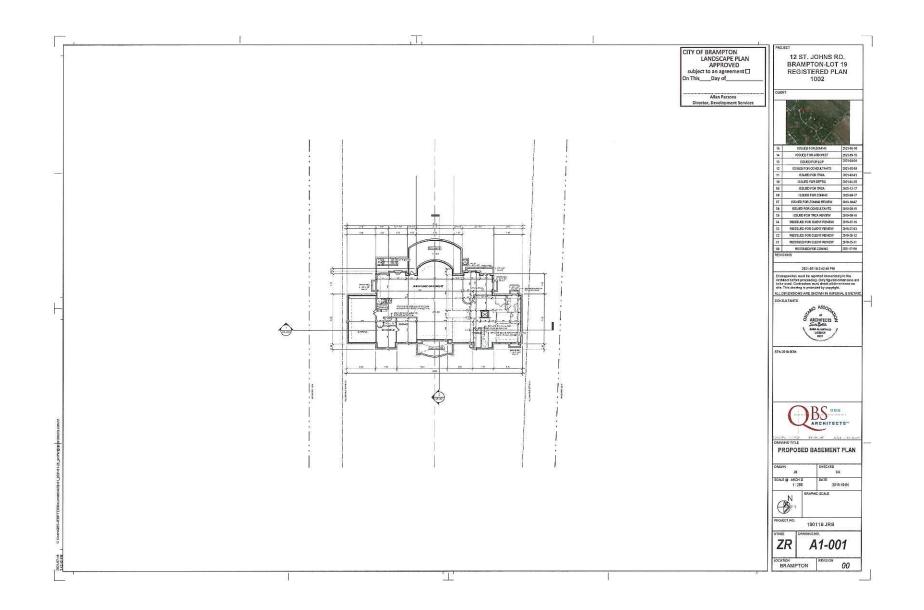

#### 8.5. A-2021-0165

AMANJOT KAHLON AND PAWANDEEP KAHLON

12 ST. JOHNS RAD

LOT 19, PLAN 1002, WARD 9

The applicants are requesting the following variance(s):

- 1. To permit a building height of 11.28m (37 ft.) whereas the by-law permits a maximum building height of 10.6m (34.78 ft.);
- 2. To permit a garage door height of 2.74m (9.0 ft.) whereas the by-law permits a maximum garage door height of 2.4m (7.88 ft.);
- 3. To permit an existing fence in the required front yard with a maximum height of 1.52m (5.0 ft.) whereas the by-law permits a fence in the required front yard to a maximum height of 1.0m (3.28 ft.).