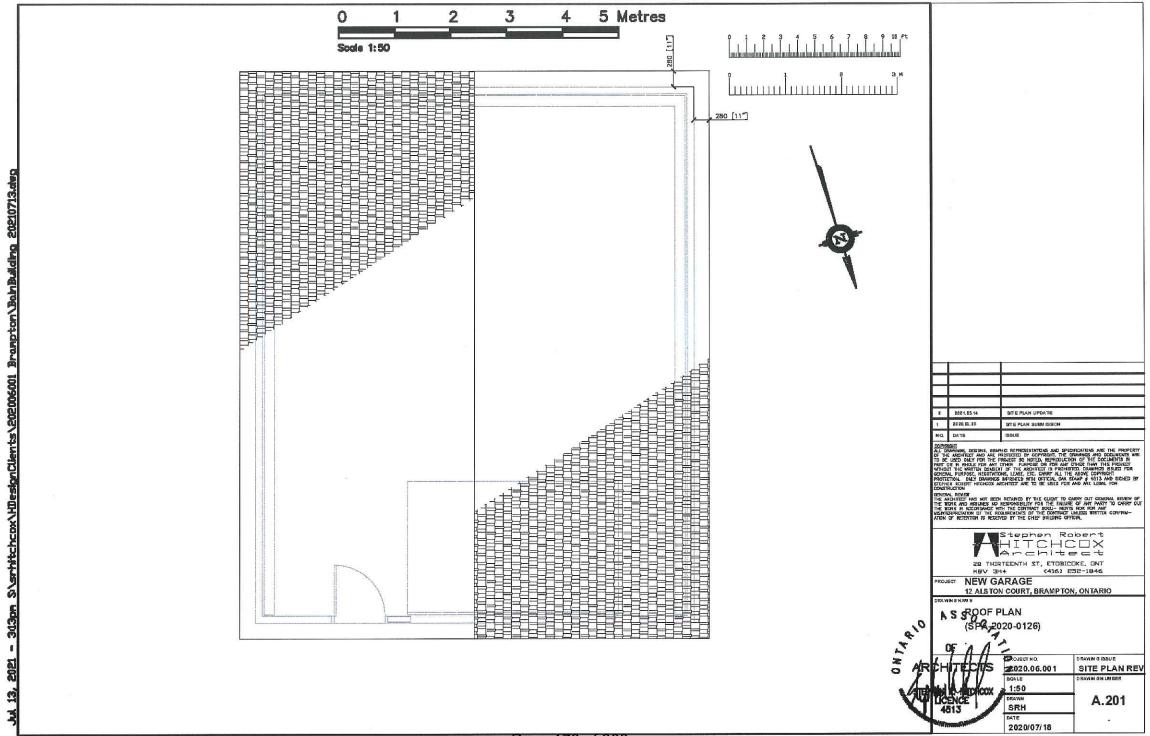

#### 8.7. A-2021-0168

KEN WAGERMAN AND HEATHER BAIN

12 ALSTON COURT

LOT 165, PLAN 521, WARD 3

The applicants are requesting the following variance(s):

1. To permit a detached garage having a gross floor area of 75.19 sq. m (809.34 sq. ft.) whereas the by-law permits a maximum gross floor area of 48 sq. m (516.67 sq. ft.).