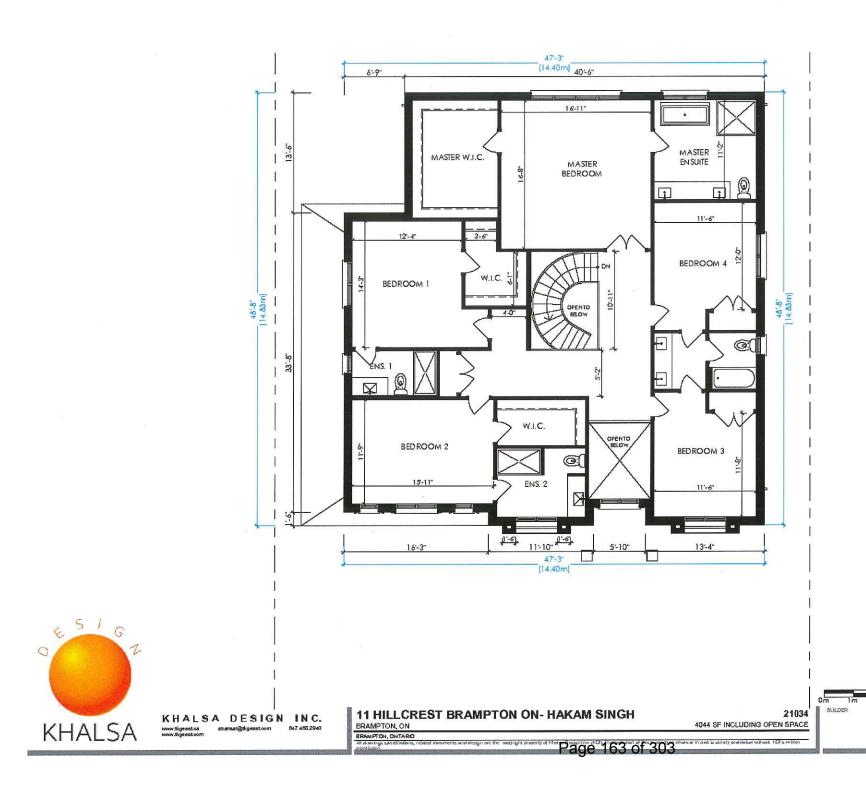

#### 8.6. A-2021-0167

HAKAM SINGH SANDHU AND SURINDERPAL KAUR SANDHU

11 HILLCREST AVENUE

LOTS 32, 33, PLAN D-14, WARD 3

The applicants are requesting the following variance(s):

- To permit interior side yard setbacks of 1.24m (4.07 ft.) and 1.5m (4.92 ft.) whereas the by-law requires a minimum interior side yard setback of 1.8m (5.91 ft.);
- 2. To permit a building height of 9.01m (30 ft.) whereas the by-law permits a maximum building height of 8.5m (27.89 ft.);
- 3. To permit lot coverage of 38.8% whereas the by-law permits a maximum lot coverage of 30%.