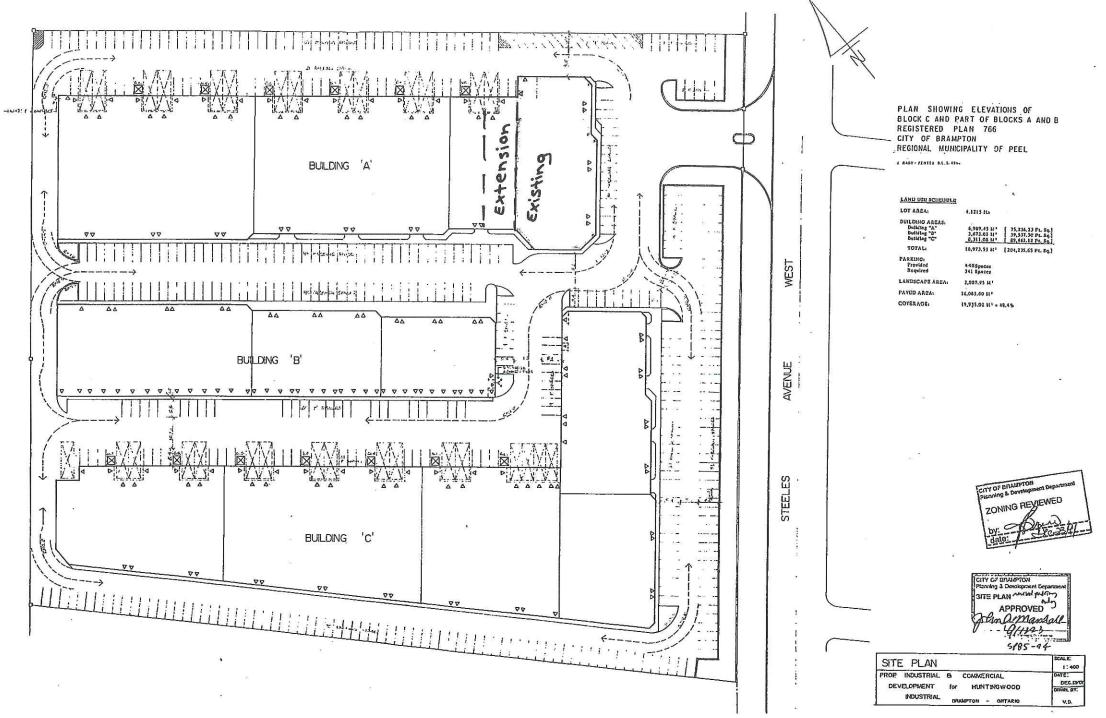

#### 8.10. A-2021-0171

TAKOL STEELTON INC.

2074, 2080 AND 2084 STEELES AVENUE EAST

PART OF BLOCKS A, B, C, PLAN 766, WARD 4

The applicant is requesting the following variance(s):

- To permit offices of accredited or licensed professionals whereas the by-law does not permit the proposed use;
- 2. To permit an existing fitness centre whereas the by-law does not permit the use;
- 3. To permit an existing motor vehicle rental establishment whereas the by-law does not permit the use;
- 4. To permit 448 parking spaces whereas the by-law requires a minimum of 499 parking spaces;
- 5. To permit a 2.4m (7.87 ft.) wide open space landscaped strip along the lot line abutting Steeles Avenue East whereas the by-law requires a minimum 3.0m (9.84 ft.) wide open space landscaped strip along a lot line abutting a street.