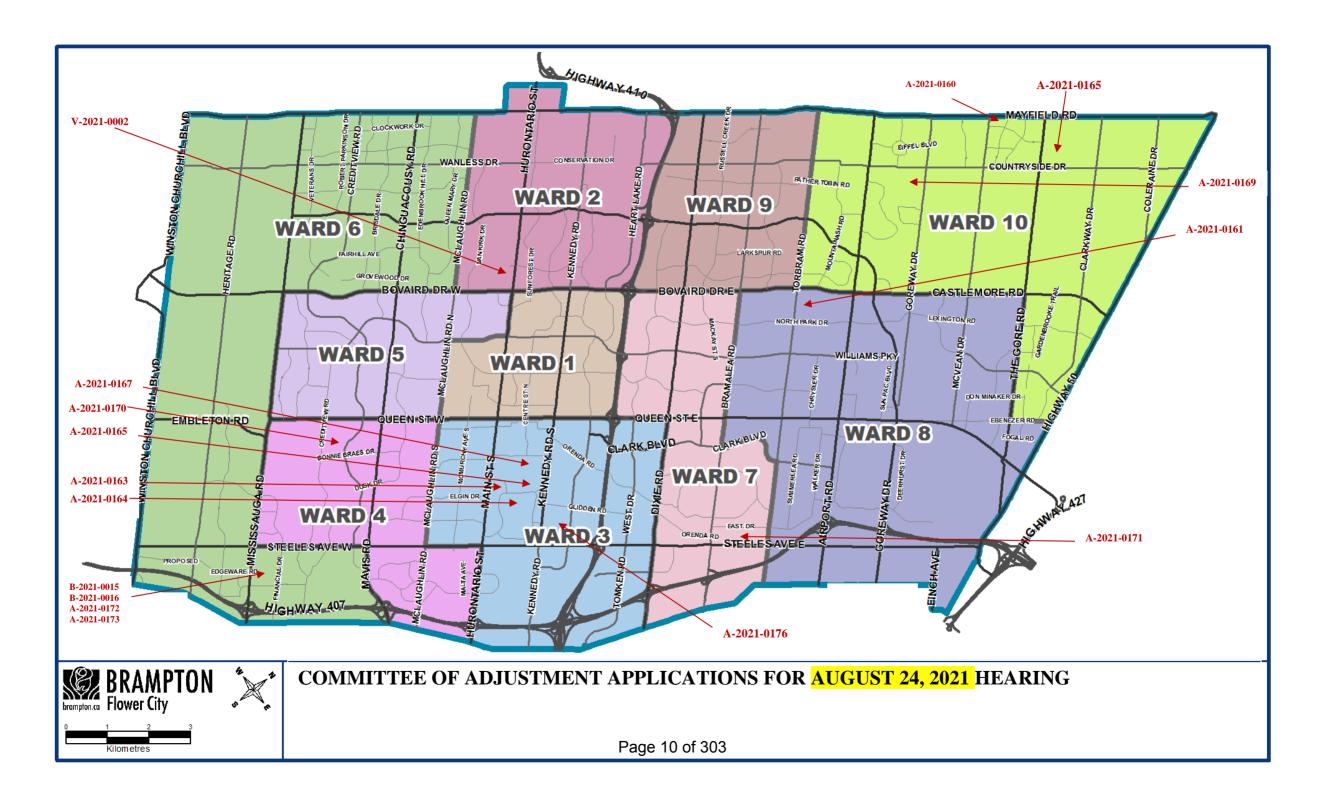

# Agenda Committee of Adjustment The Corporation of the City of Brampton

**Date:** August 24, 2021

**Time:** 9:00 a.m.

Location: Council Chambers - 4th Floor, City Hall - Webex Electronic Meeting

Members: Ron Chatha (Chair)

#### 8.1. A-2021-0160

MCVEAN COMMERCIAL CENTRE LTD.

11615-11705 MCVEAN DRIVE

BLOCK 385, PLAN 43M-1997, WARD 10

The applicants are requesting the following variance(s);

- 1. To permit a front yard setback of 2.27m (7.45 ft.) whereas the by-law requires a minimum front yard setback of 6.0m (19.68 ft.);
- 2. To permit an exterior side yard setback of 4.5m (14.76 ft.) whereas the bylaw requires a minimum exterior side yard setback of 6.0m (19.68 ft.);
- 3. To permit 456 parking spaces on site whereas the by-law requires a minimum of 467 parking spaces.

#### 8.2. A-2021-0161

SAURIN DAVE AND GEETANJALI DAVE

2 BLUE DIAMOND DRIVE

LOT 1, PLAN 43M-1571, WARD 8

The applicants are requesting the following variance(s):

- To permit an accessory building (proposed gazebo) with a building height of 3.34m (10.96 ft.) whereas the by-law permits a maximum height of 3.0m (9.84 ft.);
- 2. To permit a driveway width of 7.92m (25.98 ft.) whereas the by-law permits a maximum driveway width of 7.32m (24 ft.).
- 3. To permit 0.14m (0.50 ft.) permeable landscaping between the driveway and the side lot line whereas the by-law requires a minimum permeable landscape strip of 0.6m (1.97 ft.) between the driveway and the side lot line.

#### 8.3. A-2021-0163

CHRIS FRENCH AND MELISSA FRENCH

11 DERWENT AVENUE

LOT 138, PLAN 625, WARD 3

The applicant is requesting the following variance(s):

- To permit an interior side yard setback of 1.22m (4 ft.) to a proposed second storey addition whereas the by-law requires a minimum interior side yard setback of 1.8m (5.91 ft.) to the second storey;
- 2. To permit a 0.0 m setback to an existing addition (pool equipment storage) whereas the by-law requires a minimum setback of 1.2m (3.94 ft.) for the first storey;
- 3. To permit 0.0m permeable landscaping between the existing driveway and the side lot line whereas the by-law requires a minimum 0.6m (1.97 ft.) of permeable landscaping between the driveway and the side lot line;
- 4. To permit an existing fence in the rear yard having a maximum height of 2.42m (7.94 ft.) whereas the by-law permits a fence in the rear yard to a maximum height of 2m (6.56 ft.);
- 5. To permit an interior side yard setback of 0.45m to an existing deck whereas the by-law requires a minimum interior side yard setback of 1.2m (3.94 ft.).

#### 8.4. A-2021-0164

CRISTALL GROUP INVESTMENTS INC.

158 KENNEDY ROAD SOUTH, UNITS 12 AND 13

PART OF LOT 2, CONC. 2 E.H.S., PARTS 1 AND 2, PLAN 43R-2937, WARD 3

The applicant is requesting the following variance(s):

#### 8.5. A-2021-0165

AMANJOT KAHLON AND PAWANDEEP KAHLON

12 ST. JOHNS RAD

LOT 19, PLAN 1002, WARD 9

The applicants are requesting the following variance(s):

- 1. To permit a building height of 11.28m (37 ft.) whereas the by-law permits a maximum building height of 10.6m (34.78 ft.);
- 2. To permit a garage door height of 2.74m (9.0 ft.) whereas the by-law permits a maximum garage door height of 2.4m (7.88 ft.);
- 3. To permit an existing fence in the required front yard with a maximum height of 1.52m (5.0 ft.) whereas the by-law permits a fence in the required front yard to a maximum height of 1.0m (3.28 ft.).

#### 8.6. A-2021-0167

HAKAM SINGH SANDHU AND SURINDERPAL KAUR SANDHU

11 HILLCREST AVENUE

LOTS 32, 33, PLAN D-14, WARD 3

The applicants are requesting the following variance(s):

- To permit interior side yard setbacks of 1.24m (4.07 ft.) and 1.5m (4.92 ft.) whereas the by-law requires a minimum interior side yard setback of 1.8m (5.91 ft.);
- 2. To permit a building height of 9.01m (30 ft.) whereas the by-law permits a maximum building height of 8.5m (27.89 ft.);
- 3. To permit lot coverage of 38.8% whereas the by-law permits a maximum lot coverage of 30%.

#### 8.8. A-2021-0169

RAGHBIR UBHI

**8 TORTOISE COURT** 

LOT 11, PLAN M-90, WARD 10

The applicant is requesting the following variance(s):

- 1. To permit an accessory structure (fireplace) having a height of 3.96m (13 ft.) whereas the by-law permits a maximum height of 3.5m (11.48 ft.);
- 2. To permit five (5) accessory structures whereas the by-law permits a maximum of two (2) accessory structures;
- 3. To permit a combined gross floor area of 220.84 sq. m (2377.10 sq. ft.) for five (5) accessory structures (cabana 1, cabana 2, pergola, shed and fireplace) whereas the by-law permits a maximum combined gross floor area of 40 sq. m (430.56 sq. ft.).

#### 8.9. A-2021-0170

TARIG ABDELMONIM AND EINAS KHAIRY

4 TEABERRY TERRACE

LOT 347, PLAN 43M-1883, WARD 4

The applicants are requesting the following variance(s):

1. To permit a deck encroachment of 4.29m (14.07 ft.) into the required rear yard, resulting in a rear yard setback of 3.21m (10.53 ft.) whereas the by-law permits a deck encroachment of 1.8m (5.91 ft.) into the required rear yard, resulting in a rear yard setback of 5.7m (18.70 ft.).

#### 8.10. A-2021-0171

TAKOL STEELTON INC.

2074, 2080 AND 2084 STEELES AVENUE EAST

PART OF BLOCKS A, B, C, PLAN 766, WARD 4

The applicant is requesting the following variance(s):

- To permit offices of accredited or licensed professionals whereas the by-law does not permit the proposed use;
- 2. To permit an existing fitness centre whereas the by-law does not permit the use;
- 3. To permit an existing motor vehicle rental establishment whereas the by-law does not permit the use;
- 4. To permit 448 parking spaces whereas the by-law requires a minimum of 499 parking spaces;
- 5. To permit a 2.4m (7.87 ft.) wide open space landscaped strip along the lot line abutting Steeles Avenue East whereas the by-law requires a minimum 3.0m (9.84 ft.) wide open space landscaped strip along a lot line abutting a street.

#### 8.11. A-2021-0172

KANEFF PROPERTIES LIMITED

1876 HALLSTONE ROAD

PART OF LOT 14, CONC. 4 W.H.S., WARD 6

The applicant is requesting the following variances associated with the proposed severed lot under consent application B-2021-0015:

#### 8.12. A-2021-0173

KANEFF PROPERTIES LIMITED

1876 HALLSTONE ROAD

PART OF LOT 14, CONC. 4 W.H.S., WARD 6

The applicant is requesting the following variances associated with the proposed severed lot under consent application B-2021-0016:

#### 8.13. A-2021-0176

TAKOL CMCC RUTHERFORD GP INC.

286 RUTHERFORD ROAD SOUTH

PARTS OF LOTS 1 AND 2, CONC. 2 E.H.S., PARTS 9 TO 16, PLAN 43R-795

The applicant is requesting the following variance(s):

 To permit a rear yard setback of 3.0m (9.84 ft.) to a hydro transformer whereas the by-law requires a minimum rear yard setback of 7.0m (22.97 ft.).