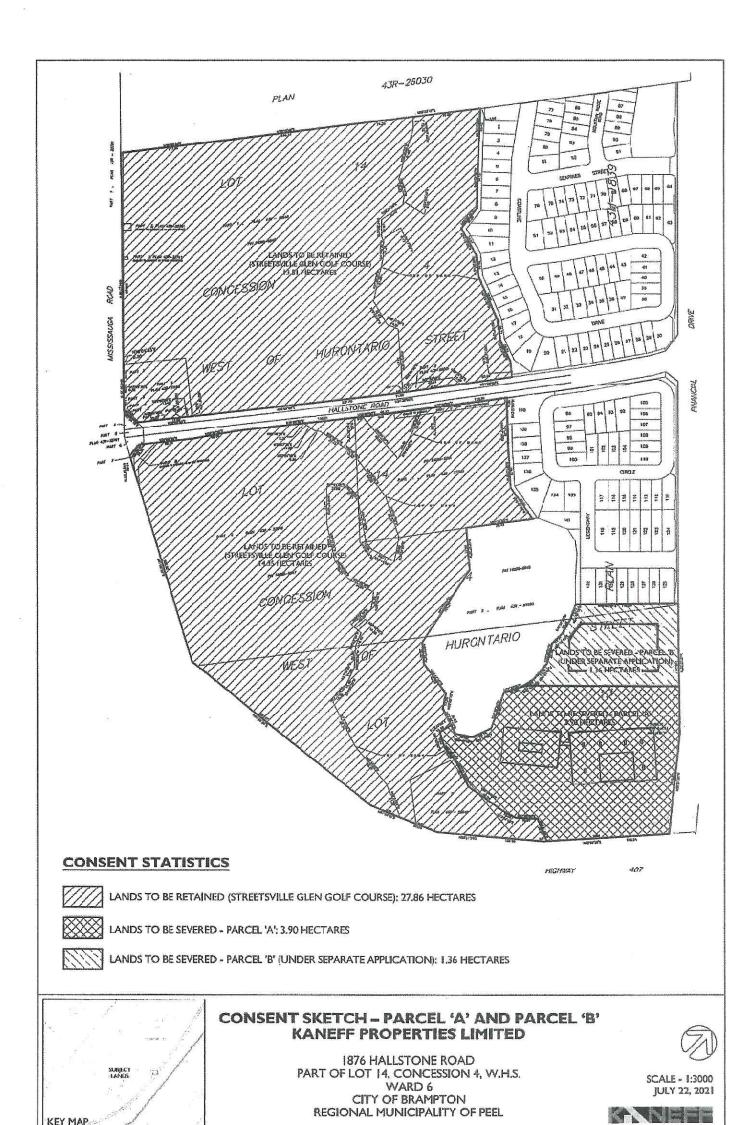

# CONSENT SKETCH - PARCEL 'A' AND PARCEL 'B' KANEFF PROPERTIES LIMITED

1876 HALLSTONE ROAD
PART OF LOT 14, CONCESSION 4, W.H.S.
WARD 6
CITY OF BRAMPTON
REGIONAL MUNICIPALITY OF PEEL

KNIEFF

Under the authority of the Emergency *Management and Civil Protection Act* and the *Municipal Act, 2001*, City Council approved Committee Meetings to be held electronically during the COVID-19 Emergency

The purpose of the consent is to sever Parcel 'A' and Parcel 'B' from the Streetsville Glen Golf Course to create two new lots. Parcel 'A' is proposed to be severed from the Streetsville Glen Golf Course to create a 3.9 hectare parcel of land proposed to accommodate the construction of a new 7,204 square metre research and development lab and a four storey, 11,017 square metre office building (City File: SPA-2021-0042). A separate consent application has been filed to create Parcel 'B', which consists of a 1.36 hectare lot that is to be developed independent of Parcel A and subject to a future application for site plan approval. The consent applications will create two new lots and will also effectively establish legal property boundaries for the two sites (Parcel 'A' & 'B') so that they may be developed for their intended purposes.

#### Property Description (Streetsville Glen Golf Course)

Kaneff Properties Limited is the registered owner of the subject lands municipally identified as 1876 Hallstone Road and legally described as Part of Lot 14, Concession 4, West of Hurontario Street. The subject lands currently operate as a public golf course (Streetsville Glen Golf Course) and are located north of Highway 407, east of Mississauga Road and west of Financial Drive. The subject lands are comprised of a total area of 33.12 hectares and have been operating as a public golf course since 1991. The site contains an existing Natural Heritage System (Levi Creek) that traverses the property and includes a stormwater management pond, vegetation, and landscaping. The Levi Creek Valley and stormwater management pond is located along the proposed westerly limit of the lands that are to be severed. The Streetsville Glen Golf Course has a frontage of approximately 430 metres along Hallstone Road and 270 metres along Financial Drive.

#### Consent Applications

**Parcel 'A'** – To sever a 3.90 hectares parcel of land from the Streetsville Glen Golf Course to create a new lot (Parcel 'A'). Parcel 'A' is currently subject to an application for Site Plan Approval to construct a 7,204 square metre research and development lab building and a four storey, 11,017 square metre office building (SPA-2021-0042). Parcel 'A' is currently zoned "Office Commercial – Section 2911" and permits the land uses contemplated for the site. Once severed from the Streetsville Glen Golf Course, Parcel 'A' will have a frontage of approximately 270 metres along Financial Drive. Access to the site is proposed to be provided by way of a new full-moves driveway access on Financial Drive.

**Parcel 'B'** – To sever a 1.36 hectares parcel of land from the Streetsville Glen Golf Course to create a new lot (Parcel 'B'). Parcel 'B' is to be developed independent of Parcel 'A' and will be subject to a separate application for Site Plan Approval. Parcel 'B' is currently zoned "Office Commercial – Section 2911", which permits a range of office and commercial related land uses. A preconsultation application for Parcel 'B' has been filed with the City under PRE-2021-0112 to permit a 5,900 square metre warehouse/office building. Once severed from the Streetsville Glen Golf Course, Parcel 'B' will have a frontage of approximately 91 metres along Financial Drive. Access to the site is proposed to be provided by way of a new driveway access on Financial Drive with an internal site access to be maintained between Parcel 'A' and Parcel 'B'.