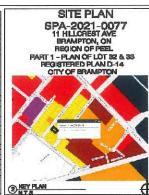

#### 8.6. A-2021-0167

HAKAM SINGH SANDHU AND SURINDERPAL KAUR SANDHU

11 HILLCREST AVENUE

LOTS 32, 33, PLAN D-14, WARD 3

The applicants are requesting the following variance(s):

- To permit interior side yard setbacks of 1.24m (4.07 ft.) and 1.5m (4.92 ft.) whereas the by-law requires a minimum interior side yard setback of 1.8m (5.91 ft.);
- 2. To permit a building height of 9.01m (30 ft.) whereas the by-law permits a maximum building height of 8.5m (27.89 ft.);
- 3. To permit lot coverage of 38.8% whereas the by-law permits a maximum lot coverage of 30%.