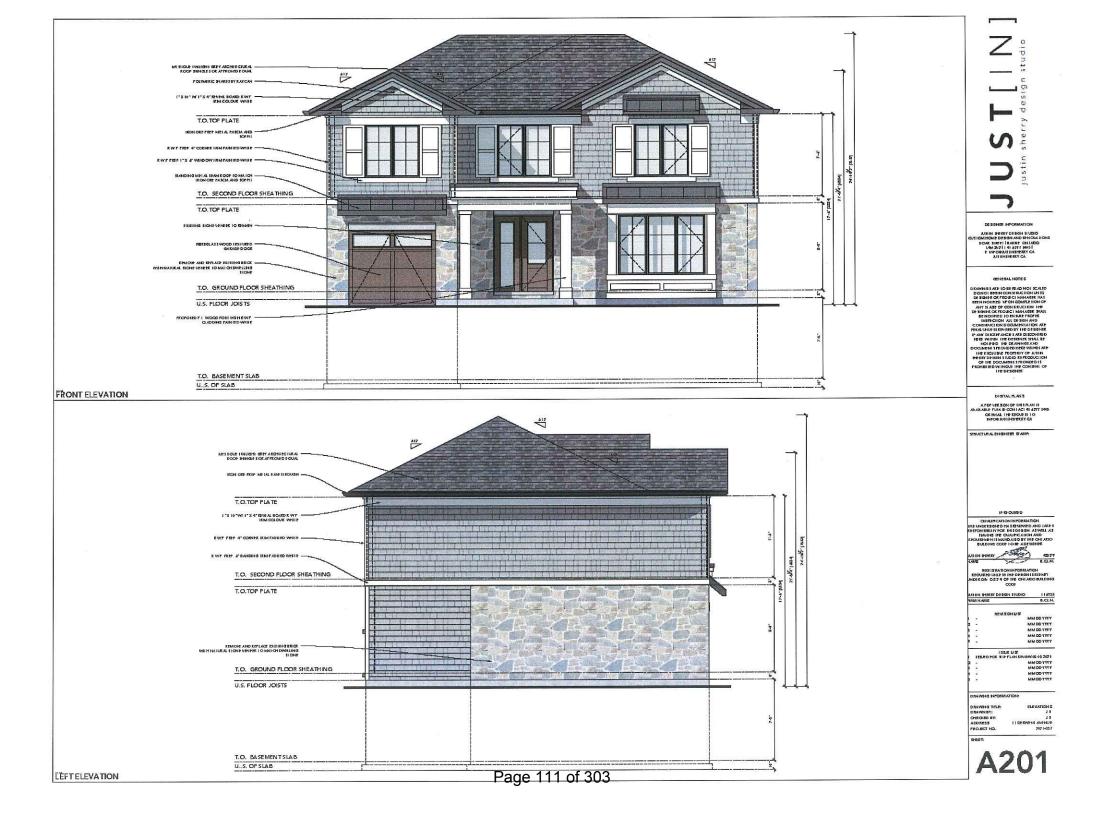

#### 8.3. A-2021-0163

CHRIS FRENCH AND MELISSA FRENCH

11 DERWENT AVENUE

LOT 138, PLAN 625, WARD 3

The applicant is requesting the following variance(s):

- To permit an interior side yard setback of 1.22m (4 ft.) to a proposed second storey addition whereas the by-law requires a minimum interior side yard setback of 1.8m (5.91 ft.) to the second storey;
- 2. To permit a 0.0 m setback to an existing addition (pool equipment storage) whereas the by-law requires a minimum setback of 1.2m (3.94 ft.) for the first storey;
- 3. To permit 0.0m permeable landscaping between the existing driveway and the side lot line whereas the by-law requires a minimum 0.6m (1.97 ft.) of permeable landscaping between the driveway and the side lot line;
- 4. To permit an existing fence in the rear yard having a maximum height of 2.42m (7.94 ft.) whereas the by-law permits a fence in the rear yard to a maximum height of 2m (6.56 ft.);
- 5. To permit an interior side yard setback of 0.45m to an existing deck whereas the by-law requires a minimum interior side yard setback of 1.2m (3.94 ft.).