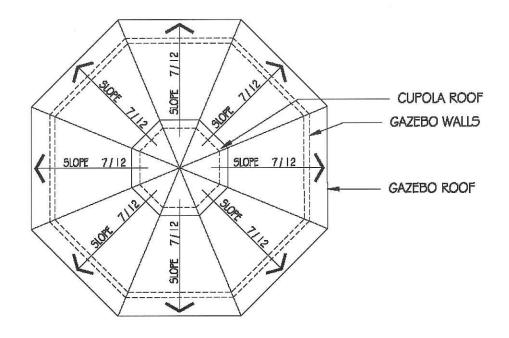

#### 8.2. A-2021-0161

SAURIN DAVE AND GEETANJALI DAVE

2 BLUE DIAMOND DRIVE

LOT 1, PLAN 43M-1571, WARD 8

The applicants are requesting the following variance(s):

- To permit an accessory building (proposed gazebo) with a building height of 3.34m (10.96 ft.) whereas the by-law permits a maximum height of 3.0m (9.84 ft.);
- 2. To permit a driveway width of 7.92m (25.98 ft.) whereas the by-law permits a maximum driveway width of 7.32m (24 ft.).
- 3. To permit 0.14m (0.50 ft.) permeable landscaping between the driveway and the side lot line whereas the by-law requires a minimum permeable landscape strip of 0.6m (1.97 ft.) between the driveway and the side lot line.