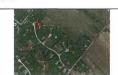

# CONSENT SKETCH - PARCEL 'A' AND PARCEL 'B' KANEFF PROPERTIES LIMITED

1876 HALLSTONE ROAD
PART OF LOT 14, CONCESSION 4, W.H.S.
WARD 6
CITY OF BRAMPTON
REGIONAL MUNICIPALITY OF PEEL

KNIEFF

Under the authority of the Emergency *Management and Civil Protection Act* and the *Municipal Act, 2001*, City Council approved Committee Meetings to be held electronically during the COVID-19 Emergency

1876 Hallstone Road (north of Highway 407, west of Financial Drive)

Part of Lot 14, Concession 4, W.H.S.

Ward: 6

B- 2021-0015; B-2021-0016; A-2021-0172; A-2021-0173

Dear Ms. Myers,

Kaneff Properties Limited is pleased to submit the enclosed Consent Applications and Minor Variance Applications to the Committee of Adjustment to facilitate the severance of our lands located at 1876 Hallstone Road, also known as the Streetsville Glen Golf Course.

The purpose of the consent is to sever Parcel 'A' and Parcel 'B' from the Streetsville Glen Golf Course to create two new lots. Parcel 'A' is proposed to be severed from the Streetsville Glen Golf Course to create a 3.9 hectare parcel of land proposed to accommodate the construction of a new 7,204 square metre research and development lab and a four storey, 11,017 square metre office building (City File: SPA-2021-0042). A separate consent application has been filed to create Parcel 'B', which consists of a 1.36 hectare lot that is to be developed independent of Parcel A and subject to a future application for site plan approval. The consent applications will create two new lots and will also effectively establish legal property boundaries for the two sites (Parcel 'A' & 'B') so that they may be developed for their intended purposes.

#### Property Description (Streetsville Glen Golf Course)

Kaneff Properties Limited is the registered owner of the subject lands municipally identified as 1876 Hallstone Road and legally described as Part of Lot 14, Concession 4, West of Hurontario Street. The subject lands currently operate as a public golf course (Streetsville Glen Golf Course) and are located north of Highway 407, east of Mississauga Road and west of Financial Drive. The subject lands are comprised of a total area of 33.12 hectares and have been operating as a public golf course since 1991. The site contains an existing Natural Heritage System (Levi Creek) that traverses the property and includes a stormwater management pond, vegetation, and landscaping. The Levi Creek Valley and stormwater management pond is located along the proposed westerly limit of the lands that are to be severed. The Streetsville Glen Golf Course has a frontage of approximately 430 metres along Hallstone Road and 270 metres along Financial Drive.