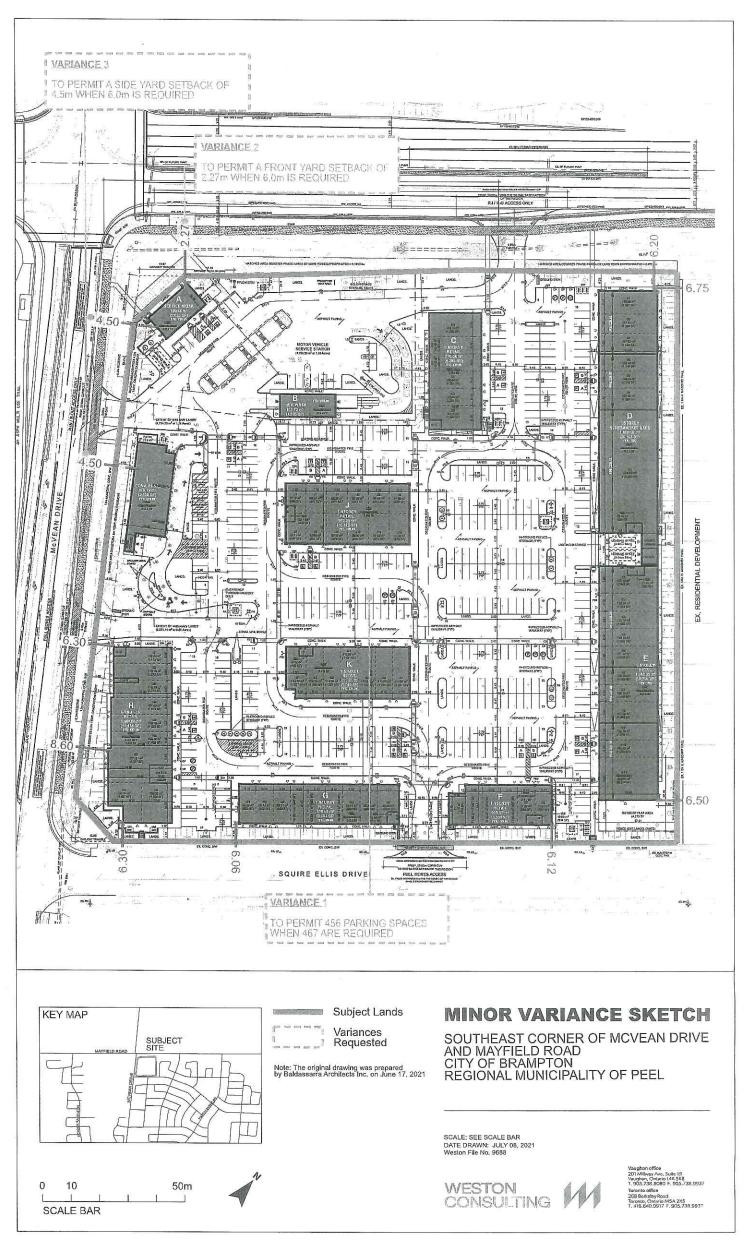

#### 8.1. A-2021-0160

MCVEAN COMMERCIAL CENTRE LTD.

11615-11705 MCVEAN DRIVE

BLOCK 385, PLAN 43M-1997, WARD 10

The applicants are requesting the following variance(s);

- 1. To permit a front yard setback of 2.27m (7.45 ft.) whereas the by-law requires a minimum front yard setback of 6.0m (19.68 ft.);
- 2. To permit an exterior side yard setback of 4.5m (14.76 ft.) whereas the bylaw requires a minimum exterior side yard setback of 6.0m (19.68 ft.);
- 3. To permit 456 parking spaces on site whereas the by-law requires a minimum of 467 parking spaces.