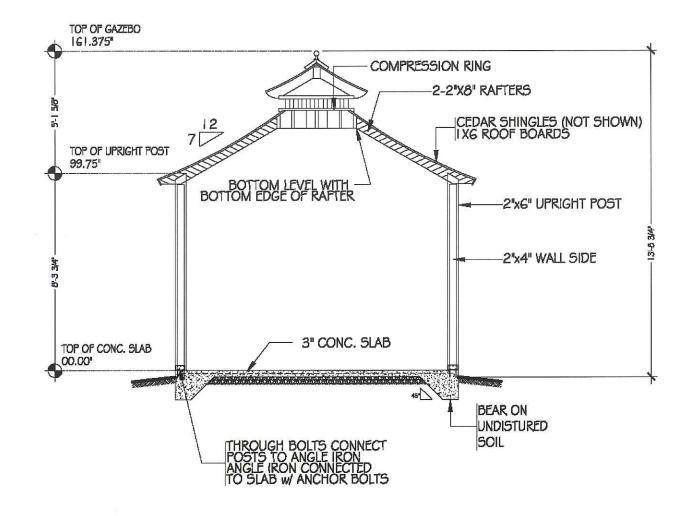

#### 8.2. A-2021-0161

SAURIN DAVE AND GEETANJALI DAVE

2 BLUE DIAMOND DRIVE

LOT 1, PLAN 43M-1571, WARD 8

The applicants are requesting the following variance(s):

- To permit an accessory building (proposed gazebo) with a building height of 3.34m (10.96 ft.) whereas the by-law permits a maximum height of 3.0m (9.84 ft.);
- 2. To permit a driveway width of 7.92m (25.98 ft.) whereas the by-law permits a maximum driveway width of 7.32m (24 ft.).
- 3. To permit 0.14m (0.50 ft.) permeable landscaping between the driveway and the side lot line whereas the by-law requires a minimum permeable landscape strip of 0.6m (1.97 ft.) between the driveway and the side lot line.