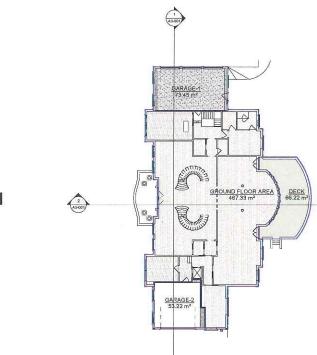

#### 8.5. A-2021-0165

AMANJOT KAHLON AND PAWANDEEP KAHLON

12 ST. JOHNS RAD

LOT 19, PLAN 1002, WARD 9

The applicants are requesting the following variance(s):

- 1. To permit a building height of 11.28m (37 ft.) whereas the by-law permits a maximum building height of 10.6m (34.78 ft.);
- 2. To permit a garage door height of 2.74m (9.0 ft.) whereas the by-law permits a maximum garage door height of 2.4m (7.88 ft.);
- 3. To permit an existing fence in the required front yard with a maximum height of 1.52m (5.0 ft.) whereas the by-law permits a fence in the required front yard to a maximum height of 1.0m (3.28 ft.).