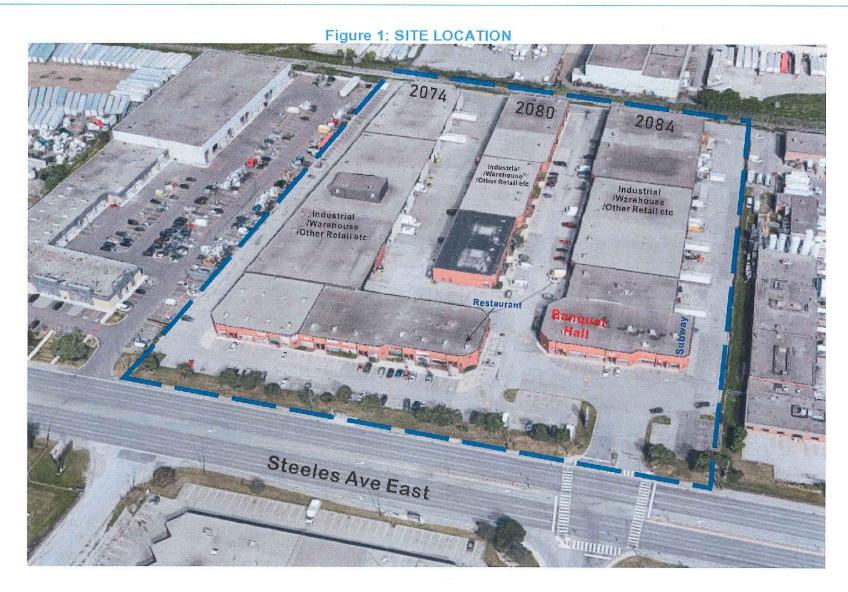

#### 8.10. A-2021-0171

TAKOL STEELTON INC.

2074, 2080 AND 2084 STEELES AVENUE EAST

PART OF BLOCKS A, B, C, PLAN 766, WARD 4

The applicant is requesting the following variance(s):

- To permit offices of accredited or licensed professionals whereas the by-law does not permit the proposed use;
- 2. To permit an existing fitness centre whereas the by-law does not permit the use;
- 3. To permit an existing motor vehicle rental establishment whereas the by-law does not permit the use;
- 4. To permit 448 parking spaces whereas the by-law requires a minimum of 499 parking spaces;
- 5. To permit a 2.4m (7.87 ft.) wide open space landscaped strip along the lot line abutting Steeles Avenue East whereas the by-law requires a minimum 3.0m (9.84 ft.) wide open space landscaped strip along a lot line abutting a street.