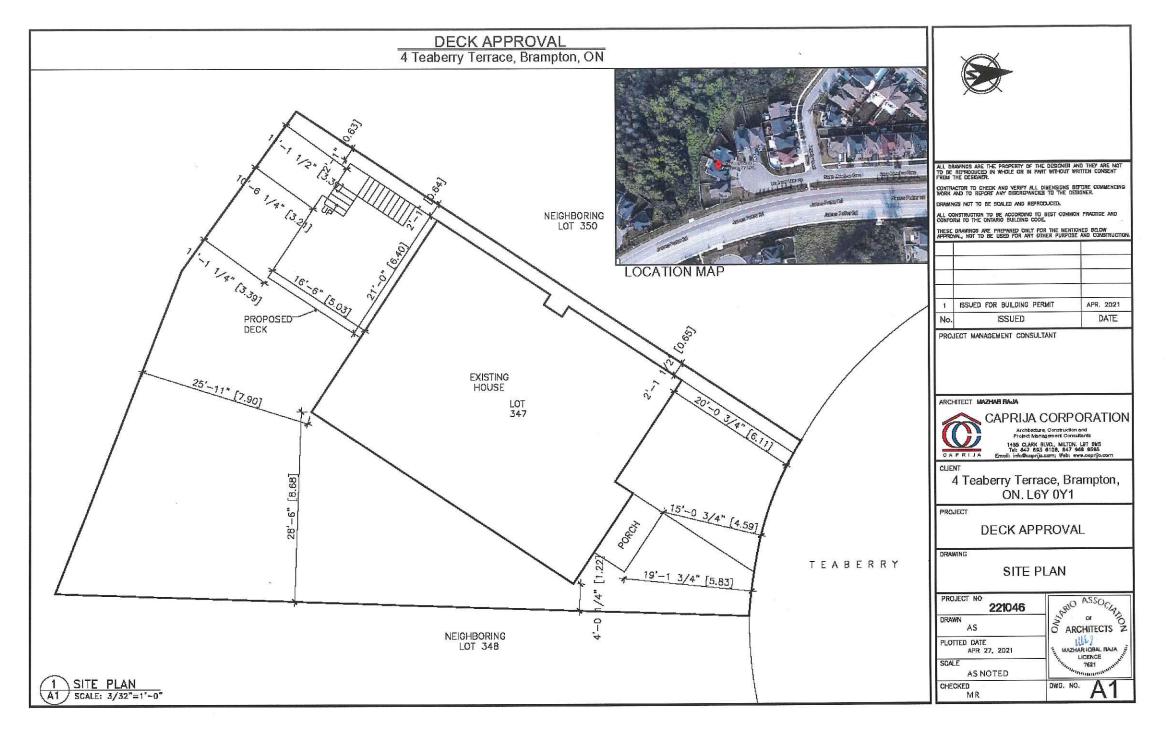

#### 8.9. A-2021-0170

TARIG ABDELMONIM AND EINAS KHAIRY

4 TEABERRY TERRACE

LOT 347, PLAN 43M-1883, WARD 4

The applicants are requesting the following variance(s):

1. To permit a deck encroachment of 4.29m (14.07 ft.) into the required rear yard, resulting in a rear yard setback of 3.21m (10.53 ft.) whereas the by-law permits a deck encroachment of 1.8m (5.91 ft.) into the required rear yard, resulting in a rear yard setback of 5.7m (18.70 ft.).