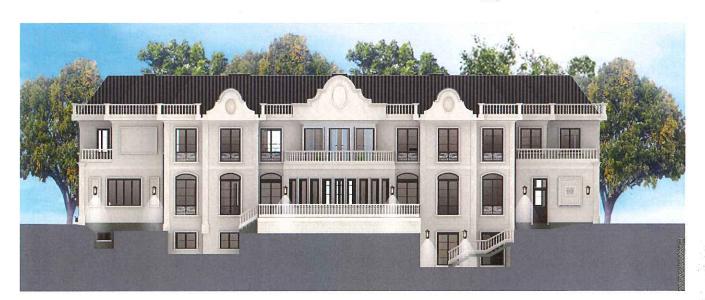

The purpose of the consent is to sever Parcel 'A' and Parcel 'B' from the Streetsville Glen Golf Course to create two new lots. Parcel 'A' is proposed to be severed from the Streetsville Glen Golf Course to create a 3.9 hectare parcel of land proposed to accommodate the construction of a new 7,204 square metre research and development lab and a four storey, 11,017 square metre office building (City File: SPA-2021-0042). A separate consent application has been filed to create Parcel 'B', which consists of a 1.36 hectare lot that is to be developed independent of Parcel A and subject to a future application for site plan approval. The consent applications will create two new lots and will also effectively establish legal property boundaries for the two sites (Parcel 'A' & 'B') so that they may be developed for their intended purposes.

#### Consent Applications

**Parcel 'A'** – To sever a 3.90 hectares parcel of land from the Streetsville Glen Golf Course to create a new lot (Parcel 'A'). Parcel 'A' is currently subject to an application for Site Plan Approval to construct a 7,204 square metre research and development lab building and a four storey, 11,017 square metre office building (SPA-2021-0042). Parcel 'A' is currently zoned "Office Commercial – Section 2911" and permits the land uses contemplated for the site. Once severed from the Streetsville Glen Golf Course, Parcel 'A' will have a frontage of approximately 270 metres along Financial Drive. Access to the site is proposed to be provided by way of a new full-moves driveway access on Financial Drive.

**Parcel 'B'** – To sever a 1.36 hectares parcel of land from the Streetsville Glen Golf Course to create a new lot (Parcel 'B'). Parcel 'B' is to be developed independent of Parcel 'A' and will be subject to a separate application for Site Plan Approval. Parcel 'B' is currently zoned "Office Commercial – Section 2911", which permits a range of office and commercial related land uses. A preconsultation application for Parcel 'B' has been filed with the City under PRE-2021-0112 to permit a 5,900 square metre warehouse/office building. Once severed from the Streetsville Glen Golf Course, Parcel 'B' will have a frontage of approximately 91 metres along Financial Drive. Access to the site is proposed to be provided by way of a new driveway access on Financial Drive with an internal site access to be maintained between Parcel 'A' and Parcel 'B'.