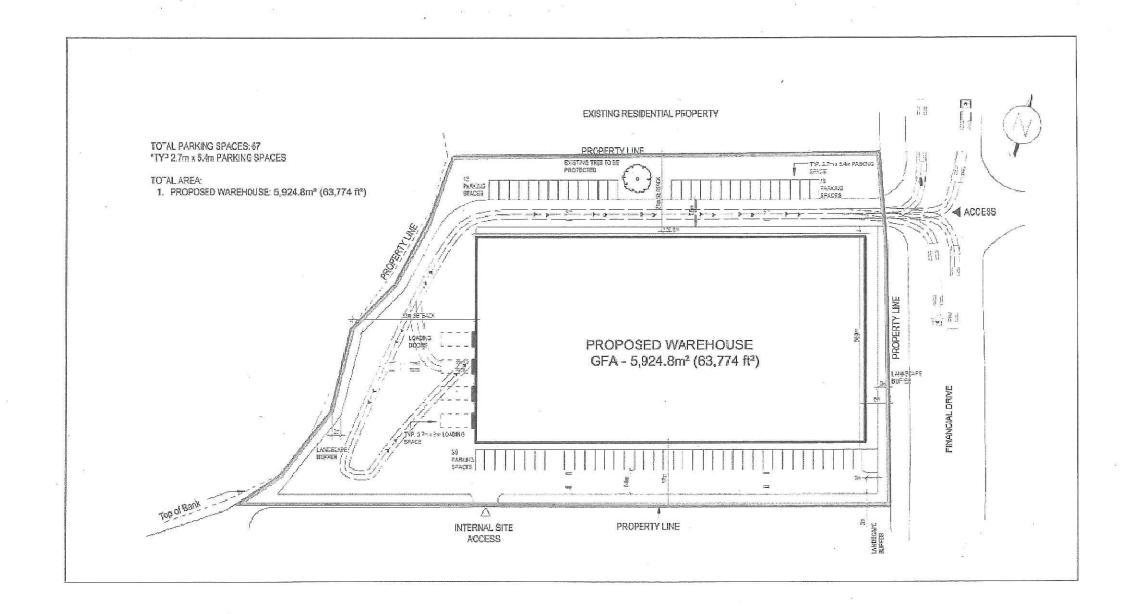

**Parcel 'B'** – To sever a 1.36 hectares parcel of land from the Streetsville Glen Golf Course to create a new lot (Parcel 'B'). Parcel 'B' is to be developed independent of Parcel 'A' and will be subject to a separate application for Site Plan Approval. Parcel 'B' is currently zoned "Office Commercial – Section 2911", which permits a range of office and commercial related land uses. A preconsultation application for Parcel 'B' has been filed with the City under PRE-2021-0112 to permit a 5,900 square metre warehouse/office building. Once severed from the Streetsville Glen Golf Course, Parcel 'B' will have a frontage of approximately 91 metres along Financial Drive. Access to the site is proposed to be provided by way of a new driveway access on Financial Drive with an internal site access to be maintained between Parcel 'A' and Parcel 'B'.

**Parcel 'B'** – The following minor variance is required to address a minor zoning deficiency associated with Parcel 'B':

t 905 454 0221

f: 905 454 0297

 To permit a minimum lot area of 1.36 hectares whereas a minimum lot area of 2.0 hectares is required.

t: 905 454 0221

f. 905 454 0297

Parcel 'B' – The following minor variance is required to address a minor zoning deficiency associated with Parcel 'B':

 To permit a minimum lot area of 1.36 hectares whereas a minimum lot area of 2.0 hectares is required.

#### Intent of the Zoning By-law:

- The zoning by-law prescribes a minimum lot area to ensure that the lot is of a sufficient size to accommodate the uses permitted as-of-right in the OC-2911 zone.
- We have demonstrated through the submission of a pre-consultation application that the
  northerly parcel (Parcel B) is able to accommodate a warehouse/manufacturing/office use
  while respecting all other provisions of the by-law including setbacks, minimum landscape
  requirements and minimum separation distance to the residential zone.

#### Appropriate for the Development of the Land:

- The variance is required to bring the site into compliance with the by-law so that it may be
  developed for its intended purpose. The 21 metre minimum interior side yard setback to
  the residential zone north of the site has been respected. The shared access to the
  southerly site creates efficiencies between the two sites and improves the vehicular and
  pedestrian circulation for the site.
- The variance is appropriate for the development of the land.

#### Minor in Nature:

 It has been demonstrated that the site may be developed for its intended purpose with a 1.36 hectare lot area.

t 905 454 0221

f: 905 454 0297

- The requested reduction to the minimum lot area will have no impact on the development or functionality of the site.
  The variance is minor in nature.