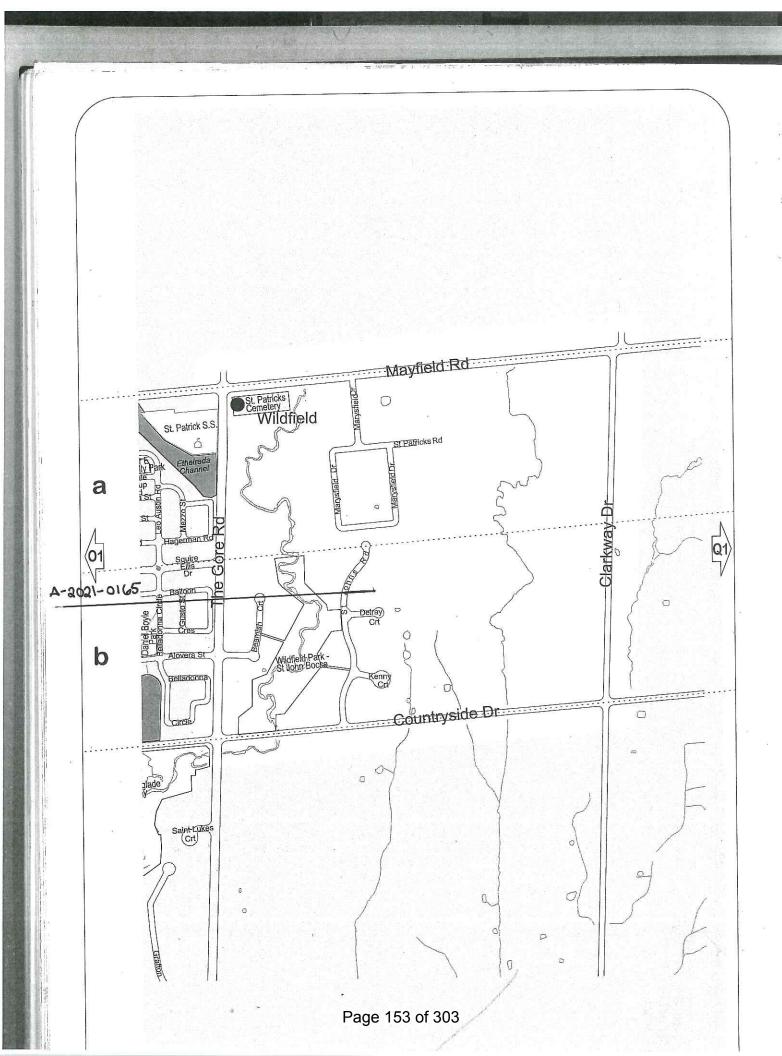

#### 8.5. A-2021-0165

AMANJOT KAHLON AND PAWANDEEP KAHLON

12 ST. JOHNS RAD

LOT 19, PLAN 1002, WARD 9

The applicants are requesting the following variance(s):

- 1. To permit a building height of 11.28m (37 ft.) whereas the by-law permits a maximum building height of 10.6m (34.78 ft.);
- 2. To permit a garage door height of 2.74m (9.0 ft.) whereas the by-law permits a maximum garage door height of 2.4m (7.88 ft.);
- 3. To permit an existing fence in the required front yard with a maximum height of 1.52m (5.0 ft.) whereas the by-law permits a fence in the required front yard to a maximum height of 1.0m (3.28 ft.).