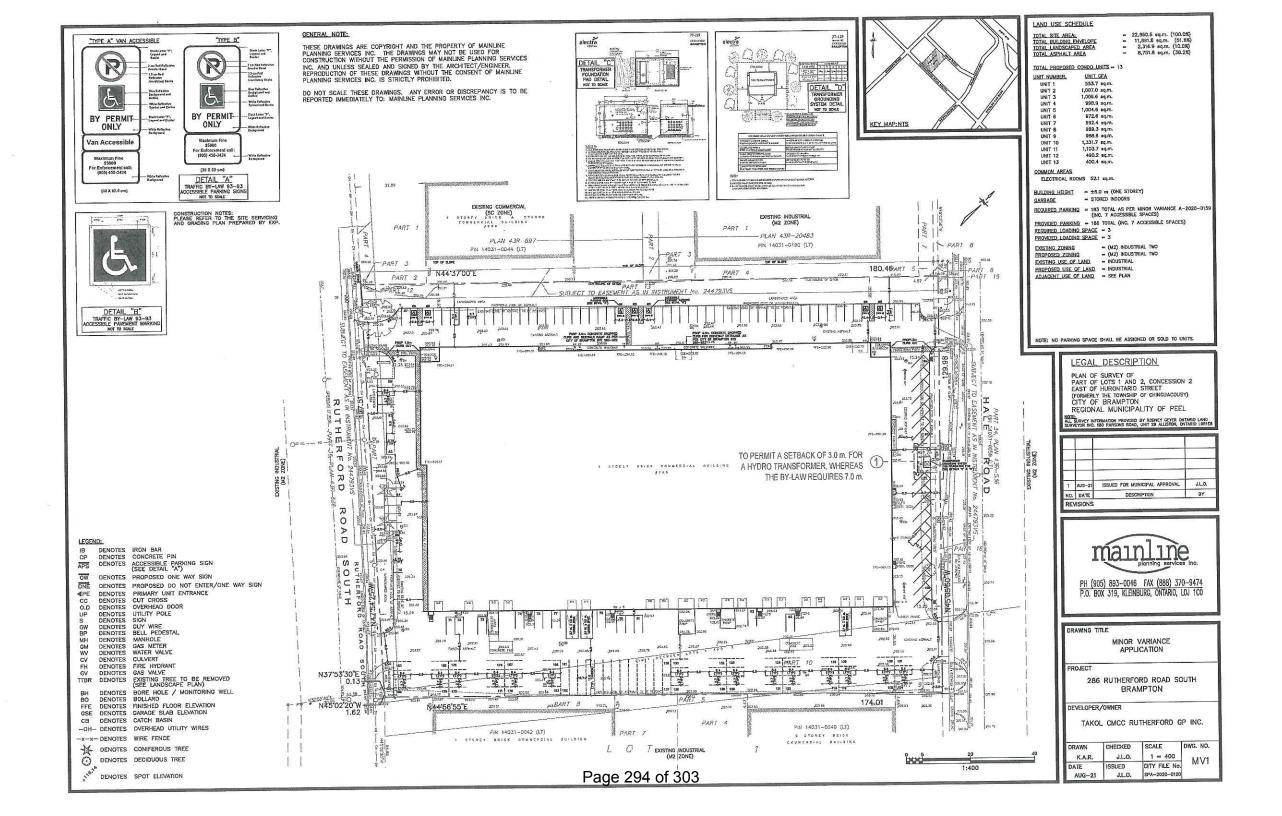

#### 8.13. A-2021-0176

TAKOL CMCC RUTHERFORD GP INC.

286 RUTHERFORD ROAD SOUTH

PARTS OF LOTS 1 AND 2, CONC. 2 E.H.S., PARTS 9 TO 16, PLAN 43R-795

The applicant is requesting the following variance(s):

 To permit a rear yard setback of 3.0m (9.84 ft.) to a hydro transformer whereas the by-law requires a minimum rear yard setback of 7.0m (22.97 ft.).