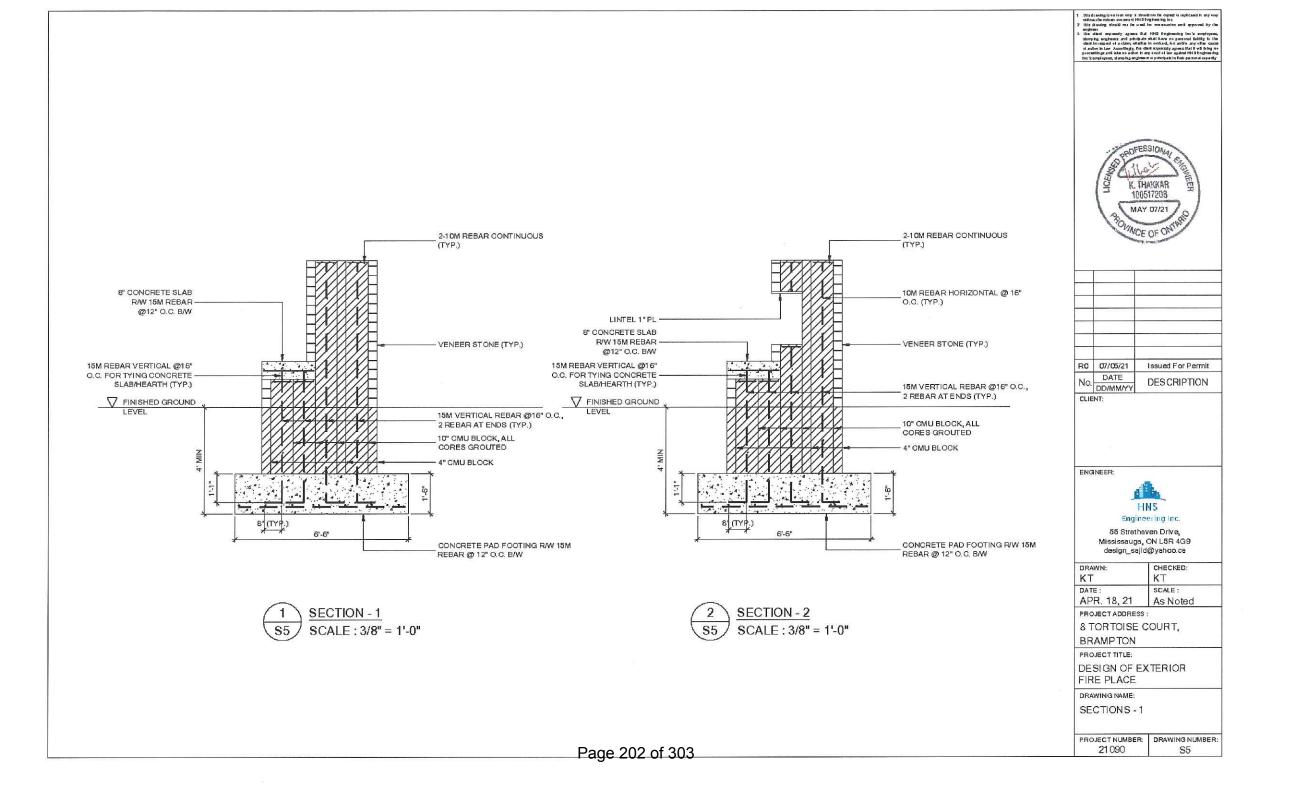

#### 8.8. A-2021-0169

RAGHBIR UBHI

**8 TORTOISE COURT** 

LOT 11, PLAN M-90, WARD 10

The applicant is requesting the following variance(s):

- 1. To permit an accessory structure (fireplace) having a height of 3.96m (13 ft.) whereas the by-law permits a maximum height of 3.5m (11.48 ft.);
- 2. To permit five (5) accessory structures whereas the by-law permits a maximum of two (2) accessory structures;
- 3. To permit a combined gross floor area of 220.84 sq. m (2377.10 sq. ft.) for five (5) accessory structures (cabana 1, cabana 2, pergola, shed and fireplace) whereas the by-law permits a maximum combined gross floor area of 40 sq. m (430.56 sq. ft.).

Note: Approval was granted under Application A-2021-0087 for four (4) accessory structures having a combined gross floor area of 212.24 sq. m (2284.53 sq. ft.).