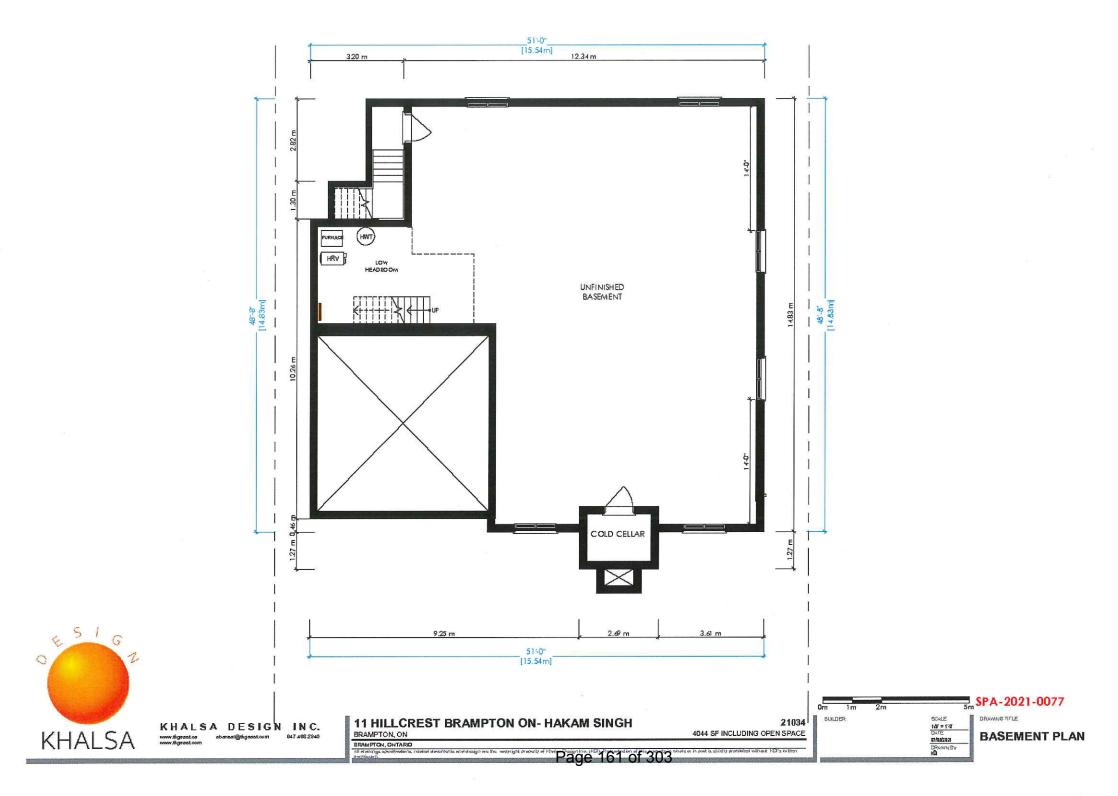

#### 8.6. A-2021-0167

HAKAM SINGH SANDHU AND SURINDERPAL KAUR SANDHU

11 HILLCREST AVENUE

LOTS 32, 33, PLAN D-14, WARD 3

The applicants are requesting the following variance(s):

- To permit interior side yard setbacks of 1.24m (4.07 ft.) and 1.5m (4.92 ft.) whereas the by-law requires a minimum interior side yard setback of 1.8m (5.91 ft.);
- 2. To permit a building height of 9.01m (30 ft.) whereas the by-law permits a maximum building height of 8.5m (27.89 ft.);
- 3. To permit lot coverage of 38.8% whereas the by-law permits a maximum lot coverage of 30%.