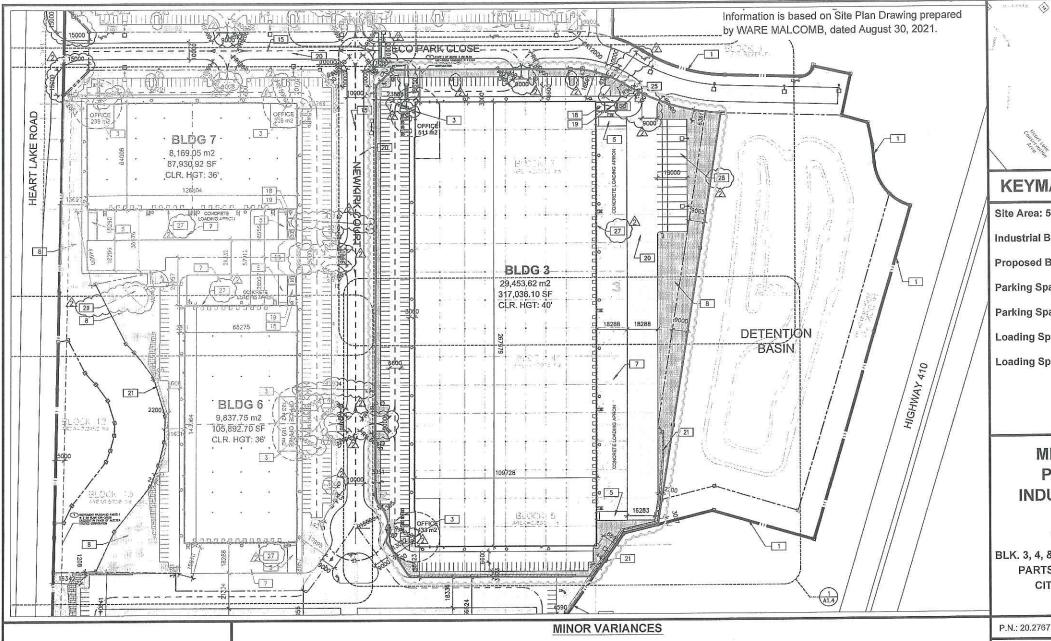

#### 7.8. A-2021-0208

HEART LAKE MAYFIELD INDUSTRIAL GP INC.

20 NEWKIRK COURT

PART OF BLOCK 5, PLAN 43M-2107, PART 6, PLAN 43R-39991, WARD 2

The applicant is requesting the following variance(s):

- 1. To permit a minimum interior side yard setback of 1.5m (4.92 ft.) whereas the by-law requires a minimum interior side yard setback of 2.0m (6.56 ft.);
- To permit a retaining wall to be located within the required minimum landscape open space area whereas the by-law does not permit a retaining wall to be located within the required minimum landscape open space area.

#### 7.9. A-2021-0209

HEART LAKE MAYFIELD INDUSTRIAL GP INC.

25 NEWKIRK COURT

PART OF BLOCK 6, PLAN 43M-2107, PARTS 7, 16 AND 17, PLAN 43R-39991, WARD 2

The applicant is requesting the following variance(s):

 To permit a maximum building setback of 45.0 metres from Countryside Drive whereas the by-law permits a maximum building setback of 20.0 metres from Countryside Drive for a lot abutting Heart Lake Road.

#### 7.10. A-2021-0210

HEART LAKE HOLDINGS INC, FIERA REAL ESTATE CORE FUND GP INC., FIERA REAL ESTATE CORE FUND LP

10 ECO PARK CLOSE

BLOCK 1, PLAN 43M-2107, PARTS 1, 12, 13, 14, PLAN 43R-39991, WARD 2

- To permit a maximum building setback of 19.0 metres from Heart Lake Road and a daylight triangle whereas the by-law permits a maximum building setback 6.0 metres for a corner lot that abuts Heart Lake Road or daylight triangle;
- 2. To permit a maximum building setback of 26.0 metres from Eco Park Close whereas the by-law permits a maximum building setback of 6.0 metres for a corner lot that abuts Eco Park Close;
- 3. To permit an outside storage location in the interior side yard to be visible from a street and lands zoned Open Space or Floodplain whereas the by-law only permits outside storage in the rear yard or interior side yard screened from view from a street and lands zoned Open Space and Floodplain.

#### 7.11. A-2021-0211

HEART LAKE HOLDINGS INC, FIERA REAL ESTATE CORE FUND GP INC., FIERA REAL ESTATE CORE FUND LP

20 ECO PARK CLOSE

BLOCK 2 PLAN 43M-2107, PART 2, PLAN 43R-39991, WARD 2

The applicant is requesting the following variance(s):

#### 7.12. A-2021-0212

HEART LAKE HOLDINGS INC, FIERA REAL ESTATE CORE FUND GP INC., FIERA REAL ESTATE CORE FUND LP

10 NEWKIRK COURT

BLOCKS 3 AND 4, PLAN 43M-2107, PARTS 3,4, 5, 18, PLAN 43R-39991, WARD 2

#### 7.13. A-2021-0213

HEART LAKE HOLDINGS INC, FIERA REAL ESTATE CORE FUND GP INC., FIERA REAL ESTATE CORE FUND LP

15 NEWKIRK COURT

BLOCK 7, PLAN 43M-2107, PARTS 8, 9 10 PLAN 43R-39991, WARD 2

The applicant is requesting the following variance(s):

#### 7.14. A-2021-0214

HEART LAKE HOLDINGS INC, FIERA REAL ESTATE CORE FUND GP INC., FIERA REAL ESTATE CORE FUND LP

**5 NEWKIRK COURT** 

PART OF BLOCK 8, PLAN 43M-2107, PARTS 11, 15, PLAN 43R-39991, WARD 2

The applicant is requesting the following variance(s):

- To permit a maximum building setback of 16.0 metres from Heart Lake Road or a daylight triangle whereas the by-law permits a maximum building setback of 6.0 metres for a corner lot that abuts Heart Lake Road or daylight triangle;
- To permit a maximum building setback of 21.0 metres from Eco Park Close whereas the by-law permits a maximum building setback of 6.0 metres for a corner lot that abuts Eco Park Close;
- To permit a minimum landscape open space area of 1.0 metres along any lot line abutting a street, except at approved access and building locations, whereas the by-law requires a minimum 3.0 metre wide landscaped open space along any lot line abutting a street except at approved access and building locations;
- 4. To permit a retaining wall to be located within the required minimum landscape open space area whereas the by-law does not permit a retaining wall to be located within the required minimum landscape open space area;
- 5. To permit an outside storage location in the interior side yard to be visible from a street and lands zoned Open Space or Floodplain whereas the by-law only permits outside storage in the rear yard or interior side yard screened from view from a street and lands zoned Open Space and Floodplain.