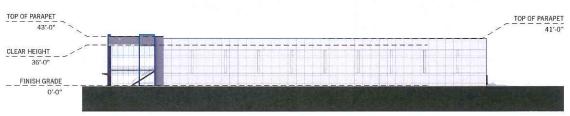

#### 7.8. A-2021-0208

HEART LAKE MAYFIELD INDUSTRIAL GP INC.

20 NEWKIRK COURT

PART OF BLOCK 5, PLAN 43M-2107, PART 6, PLAN 43R-39991, WARD 2

The applicant is requesting the following variance(s):

- 1. To permit a minimum interior side yard setback of 1.5m (4.92 ft.) whereas the by-law requires a minimum interior side yard setback of 2.0m (6.56 ft.);
- To permit a retaining wall to be located within the required minimum landscape open space area whereas the by-law does not permit a retaining wall to be located within the required minimum landscape open space area.

#### 7.9. A-2021-0209

HEART LAKE MAYFIELD INDUSTRIAL GP INC.

25 NEWKIRK COURT

PART OF BLOCK 6, PLAN 43M-2107, PARTS 7, 16 AND 17, PLAN 43R-39991, WARD 2

The applicant is requesting the following variance(s):

 To permit a maximum building setback of 45.0 metres from Countryside Drive whereas the by-law permits a maximum building setback of 20.0 metres from Countryside Drive for a lot abutting Heart Lake Road.