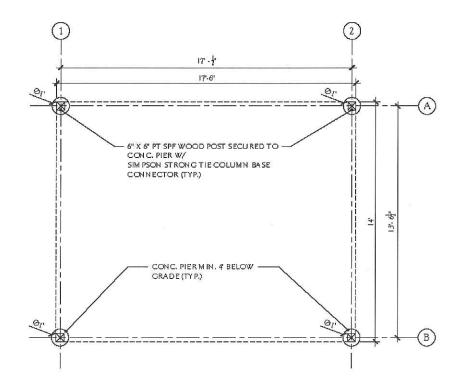

#### 7.4. A-2021-0204

TARANJIT BHANDOL AND HUNNY GAWRI

23 VALLEYSIDE TRAIL

LOT 112, PLAN 43M-1629, WARD 8

The applicants are requesting the following variance(s):

- To permit four (4) accessory structures (pergola, gazebo/cabana, shed and day bed enclosure) whereas the by-law permits a maximum of two (2) accessory structures;
- To permit four (4) accessory structures (pergola, gazebo/cabana, shed and day bed enclosure) with a combined gross floor area of 59.31 sq. m (638.41 sq. ft.) whereas the by-law permits a maximum combined gross floor area of 20 sq. m (215.28 sq. ft.);
- 3. To permit an accessory structure (pergola) having a gross floor area of 22.76 sq. m (245 sq. ft.) whereas the By-law permits a maximum gross floor area of 15 sq. m (161.46 sq. ft.) for an individual accessory structure;
- 4. To permit an accessory structure (gazebo/cabana) having a gross floor area of 20.81 sq. m (224. sq. ft.) whereas the by-law permits a maximum gross floor area of 15 sq. m (161.46 sq. ft.) for an individual accessory structure;
- 5. To permit an existing accessory structure (shed) having a rear yard setback of 0.19m (0.62 ft.) and a side yard setback of 0.30m (0.98 ft.) whereas the by-law requires a minimum setback of 0.6m (1.97 ft.) to the nearest lot lines.