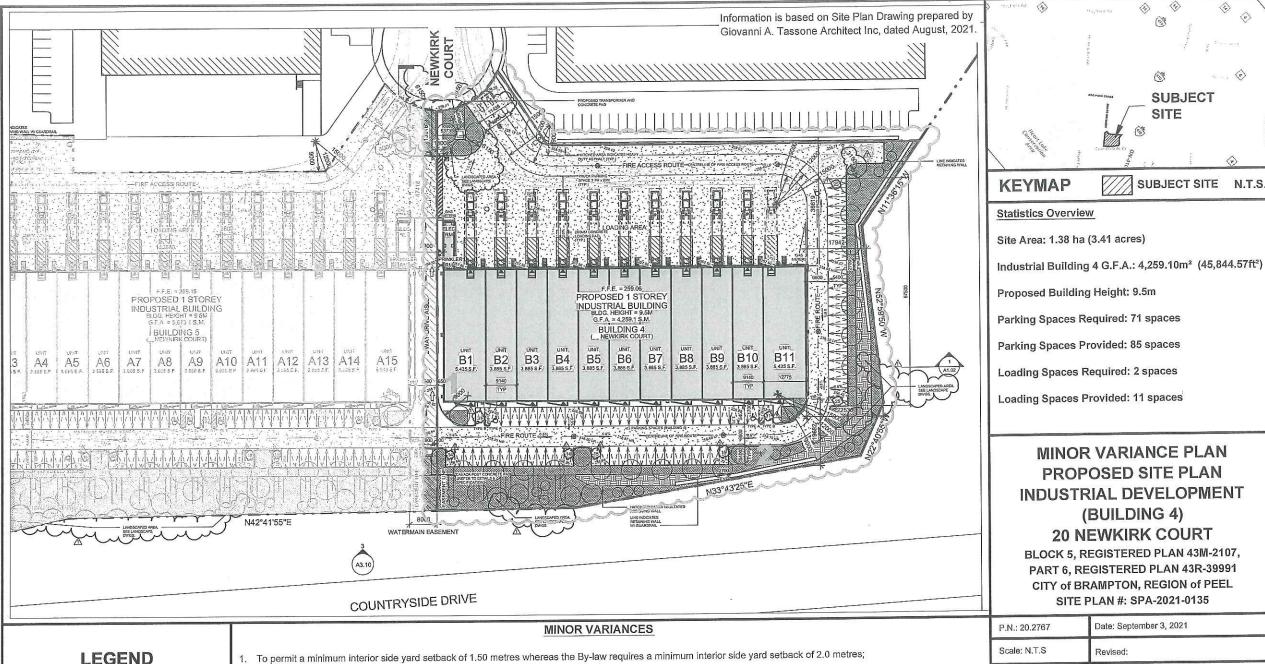

#### 7.8. A-2021-0208

HEART LAKE MAYFIELD INDUSTRIAL GP INC.

20 NEWKIRK COURT

PART OF BLOCK 5, PLAN 43M-2107, PART 6, PLAN 43R-39991, WARD 2

The applicant is requesting the following variance(s):

- 1. To permit a minimum interior side yard setback of 1.5m (4.92 ft.) whereas the by-law requires a minimum interior side yard setback of 2.0m (6.56 ft.);
- To permit a retaining wall to be located within the required minimum landscape open space area whereas the by-law does not permit a retaining wall to be located within the required minimum landscape open space area.