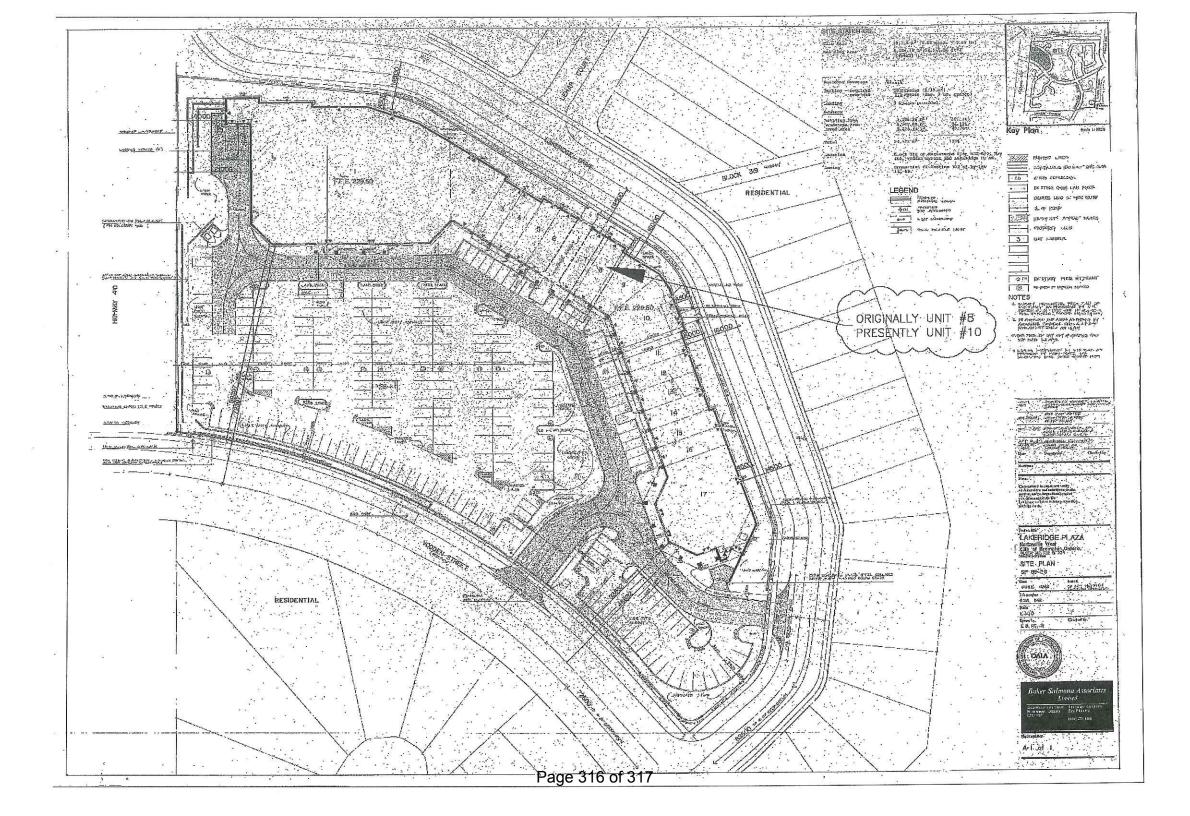

#### 7.16. A-2021-0216

WATOCAN HOLDINGS LIMITED

456 VODDEN STREET EAST, UNIT 10

BLOCK 213, PLAN M-820, WARD 7

The applicant is requesting the following variance(s):

1. To permit a commercial school (tutoring services) to operate from Unit 10 whereas the by-law does not permit a commercial school.