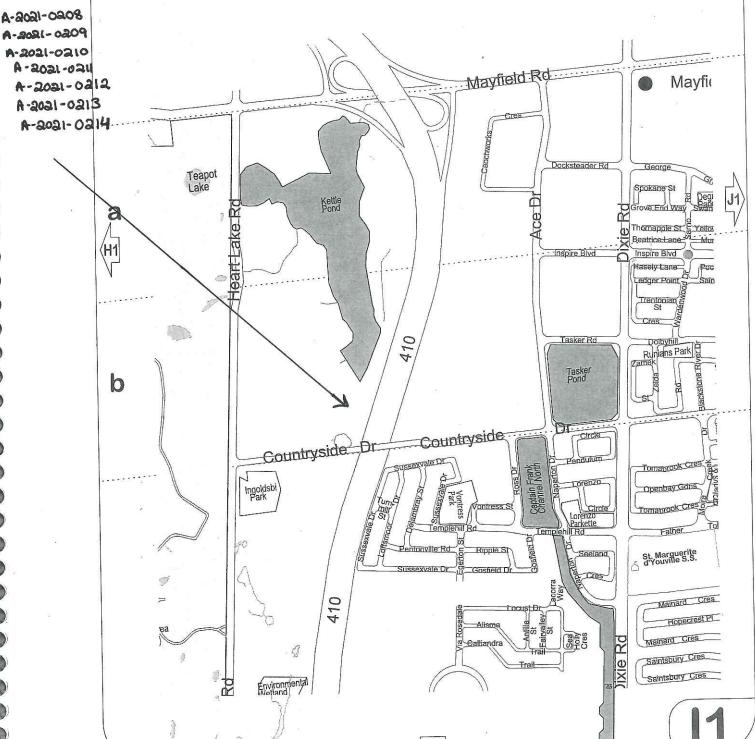

#### 7.8. A-2021-0208

HEART LAKE MAYFIELD INDUSTRIAL GP INC.

20 NEWKIRK COURT

PART OF BLOCK 5, PLAN 43M-2107, PART 6, PLAN 43R-39991, WARD 2

The applicant is requesting the following variance(s):

- 1. To permit a minimum interior side yard setback of 1.5m (4.92 ft.) whereas the by-law requires a minimum interior side yard setback of 2.0m (6.56 ft.);
- To permit a retaining wall to be located within the required minimum landscape open space area whereas the by-law does not permit a retaining wall to be located within the required minimum landscape open space area.

#### 7.9. A-2021-0209

HEART LAKE MAYFIELD INDUSTRIAL GP INC.

25 NEWKIRK COURT

PART OF BLOCK 6, PLAN 43M-2107, PARTS 7, 16 AND 17, PLAN 43R-39991, WARD 2

The applicant is requesting the following variance(s):

 To permit a maximum building setback of 45.0 metres from Countryside Drive whereas the by-law permits a maximum building setback of 20.0 metres from Countryside Drive for a lot abutting Heart Lake Road.

#### 7.10. A-2021-0210

HEART LAKE HOLDINGS INC, FIERA REAL ESTATE CORE FUND GP INC., FIERA REAL ESTATE CORE FUND LP

10 ECO PARK CLOSE

BLOCK 1, PLAN 43M-2107, PARTS 1, 12, 13, 14, PLAN 43R-39991, WARD 2

- To permit a maximum building setback of 19.0 metres from Heart Lake Road and a daylight triangle whereas the by-law permits a maximum building setback 6.0 metres for a corner lot that abuts Heart Lake Road or daylight triangle;
- 2. To permit a maximum building setback of 26.0 metres from Eco Park Close whereas the by-law permits a maximum building setback of 6.0 metres for a corner lot that abuts Eco Park Close;
- 3. To permit an outside storage location in the interior side yard to be visible from a street and lands zoned Open Space or Floodplain whereas the by-law only permits outside storage in the rear yard or interior side yard screened from view from a street and lands zoned Open Space and Floodplain.

#### 7.11. A-2021-0211

HEART LAKE HOLDINGS INC, FIERA REAL ESTATE CORE FUND GP INC., FIERA REAL ESTATE CORE FUND LP

20 ECO PARK CLOSE

BLOCK 2 PLAN 43M-2107, PART 2, PLAN 43R-39991, WARD 2

The applicant is requesting the following variance(s):

1. To permit an outside storage location in the rear yard to be visible from a street and lands zoned Open Space or Floodplain whereas the by-law only permits outside storage in the rear yard or interior side yard screened from view from a street and lands zoned Open Space and Floodplain.

#### 7.12. A-2021-0212

HEART LAKE HOLDINGS INC, FIERA REAL ESTATE CORE FUND GP INC., FIERA REAL ESTATE CORE FUND LP

10 NEWKIRK COURT

BLOCKS 3 AND 4, PLAN 43M-2107, PARTS 3,4, 5, 18, PLAN 43R-39991, WARD 2

#### 7.13. A-2021-0213

HEART LAKE HOLDINGS INC, FIERA REAL ESTATE CORE FUND GP INC., FIERA REAL ESTATE CORE FUND LP

15 NEWKIRK COURT

BLOCK 7, PLAN 43M-2107, PARTS 8, 9 10 PLAN 43R-39991, WARD 2

The applicant is requesting the following variance(s):

#### 7.14. A-2021-0214

HEART LAKE HOLDINGS INC, FIERA REAL ESTATE CORE FUND GP INC., FIERA REAL ESTATE CORE FUND LP

**5 NEWKIRK COURT** 

PART OF BLOCK 8, PLAN 43M-2107, PARTS 11, 15, PLAN 43R-39991, WARD 2