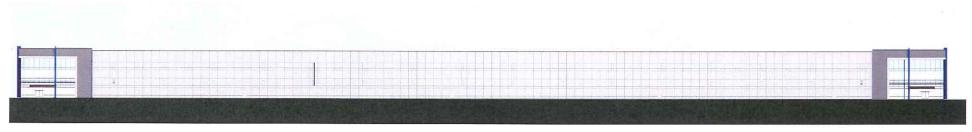

#### 7.15. A-2021-0215

2805939 ONTARIO INC.

190 BOVAIRD DRIVE WEST

PART OF LOT 11, CONCESSION 1 W.H.S, PARTS 1 AND 2, PLAN 43R-33852, WARD 2

The applicant is requesting the following variance(s):

- 1. To permit a front yard setback of 13.65 metres to Ironside Drive whereas the by-law requires a minimum setback of 22.0 metres;
- 2. To permit 339 parking spaces whereas the by-law requires a minimum of 408 parking spaces;
- 3. To permit two (2) transformers having setbacks of 17.43 metres and 12.0 metres to the front lot line whereas the by-law requires a minimum front yard setback of 22.0 metres.