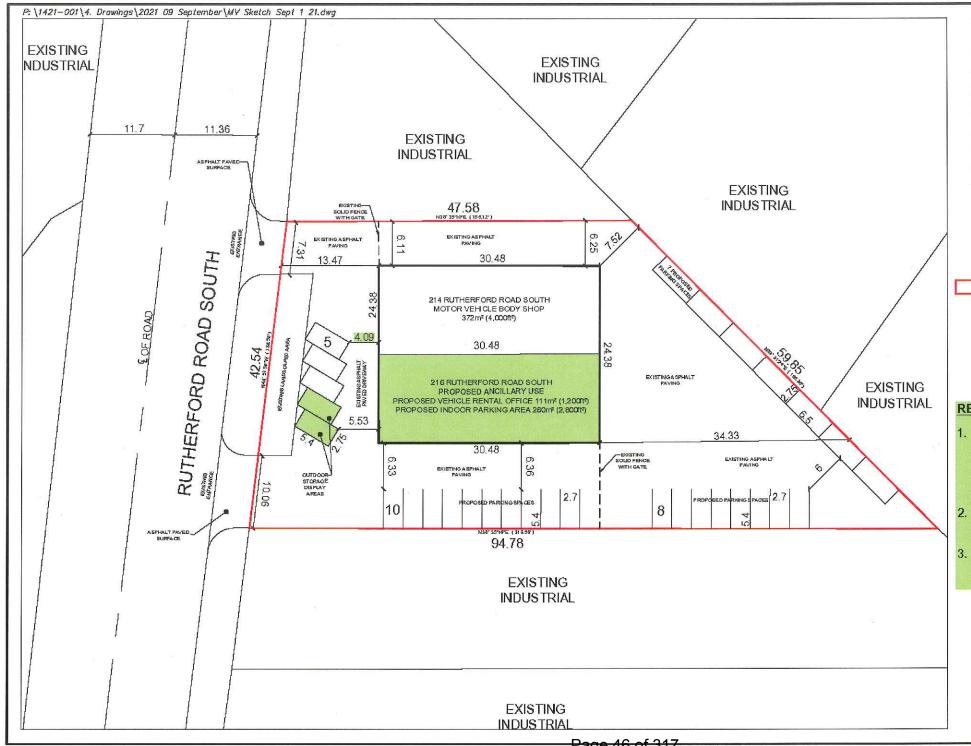

#### 7.1. A-2021-0190

ROBERT CIARDULLO AND SALVATORE CIARDULLO

216 RUTHERFORD ROAD SOUTH

PART OF LOT 3, CONCESSION 2 E.H.S., WARD 3

The applicants are requesting the following variance(s):

- To permit motor vehicle sales, rentals and leasing as an accessory use to the exiting motor vehicle repair and body shop whereas the by-law does not permit the use;
- To permit two parking spaces in the front yard to be used for outdoor storage display area of vehicles for sale whereas the by-law does not permit outdoor storage in the front yard;
- 3. To permit a drive aisle width of 4.09m (13.42 ft.) whereas the by-law requires a minimum drive aisle width of 5.75m (18.86 ft.).