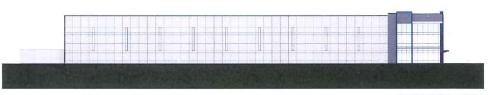

#### 7.8. A-2021-0208

HEART LAKE MAYFIELD INDUSTRIAL GP INC.

20 NEWKIRK COURT

PART OF BLOCK 5, PLAN 43M-2107, PART 6, PLAN 43R-39991, WARD 2

The applicant is requesting the following variance(s):

- 1. To permit a minimum interior side yard setback of 1.5m (4.92 ft.) whereas the by-law requires a minimum interior side yard setback of 2.0m (6.56 ft.);
- To permit a retaining wall to be located within the required minimum landscape open space area whereas the by-law does not permit a retaining wall to be located within the required minimum landscape open space area.

#### 7.9. A-2021-0209

HEART LAKE MAYFIELD INDUSTRIAL GP INC.

25 NEWKIRK COURT

PART OF BLOCK 6, PLAN 43M-2107, PARTS 7, 16 AND 17, PLAN 43R-39991, WARD 2

The applicant is requesting the following variance(s):

 To permit a maximum building setback of 45.0 metres from Countryside Drive whereas the by-law permits a maximum building setback of 20.0 metres from Countryside Drive for a lot abutting Heart Lake Road.