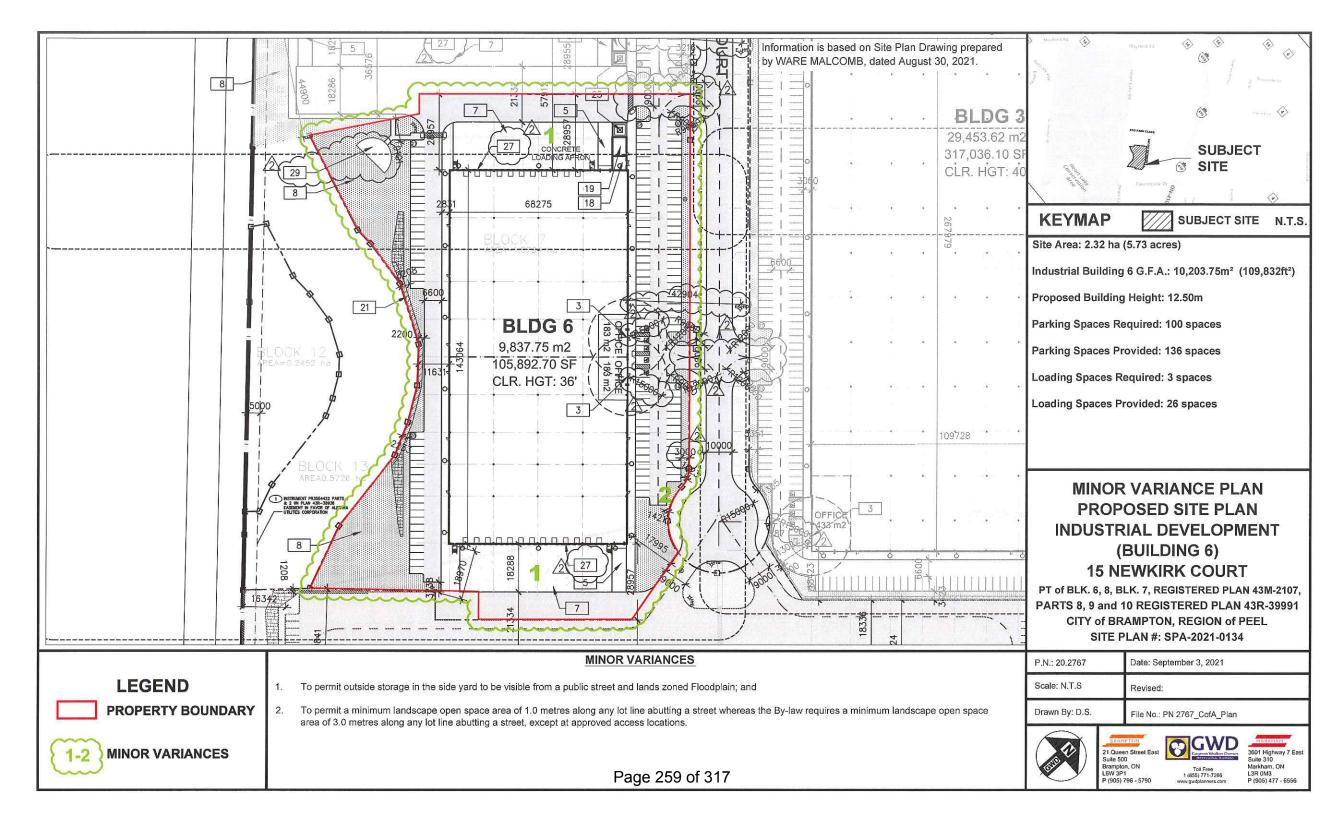

#### 7.13. A-2021-0213

HEART LAKE HOLDINGS INC, FIERA REAL ESTATE CORE FUND GP INC., FIERA REAL ESTATE CORE FUND LP

15 NEWKIRK COURT

BLOCK 7, PLAN 43M-2107, PARTS 8, 9 10 PLAN 43R-39991, WARD 2

The applicant is requesting the following variance(s):

- 1. To permit an outside storage location in the interior side yard to be visible from a street and lands zoned Open Space or Floodplain whereas the by-law only permits outside storage in the rear yard or interior side yard screened from view from a street and lands zoned Open Space and Floodplain
- To permit a minimum landscape open space area of 1.0 metres along any lot line abutting a street, except at approved access and building locations, whereas the by-law requires a minimum 3.0 metre wide landscaped open space along any lot line abutting a street except at approved access and building locations;