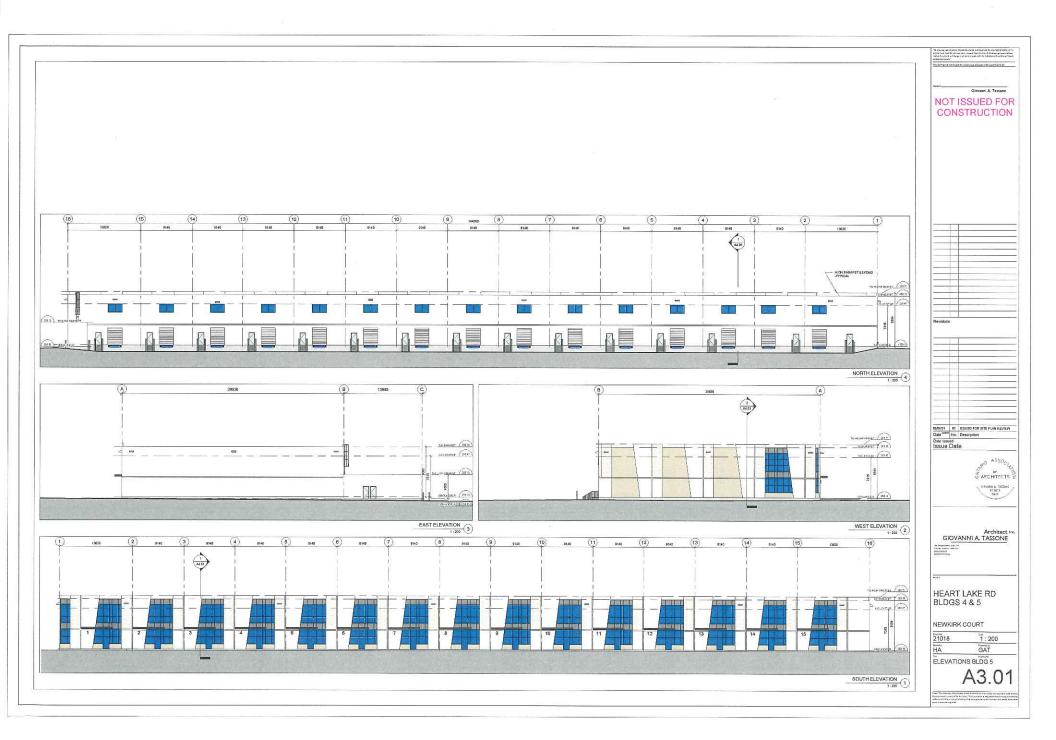

#### 7.8. A-2021-0208

HEART LAKE MAYFIELD INDUSTRIAL GP INC.

20 NEWKIRK COURT

PART OF BLOCK 5, PLAN 43M-2107, PART 6, PLAN 43R-39991, WARD 2

The applicant is requesting the following variance(s):

- 1. To permit a minimum interior side yard setback of 1.5m (4.92 ft.) whereas the by-law requires a minimum interior side yard setback of 2.0m (6.56 ft.);
- To permit a retaining wall to be located within the required minimum landscape open space area whereas the by-law does not permit a retaining wall to be located within the required minimum landscape open space area.

#### 7.9. A-2021-0209

HEART LAKE MAYFIELD INDUSTRIAL GP INC.

25 NEWKIRK COURT

PART OF BLOCK 6, PLAN 43M-2107, PARTS 7, 16 AND 17, PLAN 43R-39991, WARD 2

The applicant is requesting the following variance(s):

 To permit a maximum building setback of 45.0 metres from Countryside Drive whereas the by-law permits a maximum building setback of 20.0 metres from Countryside Drive for a lot abutting Heart Lake Road.