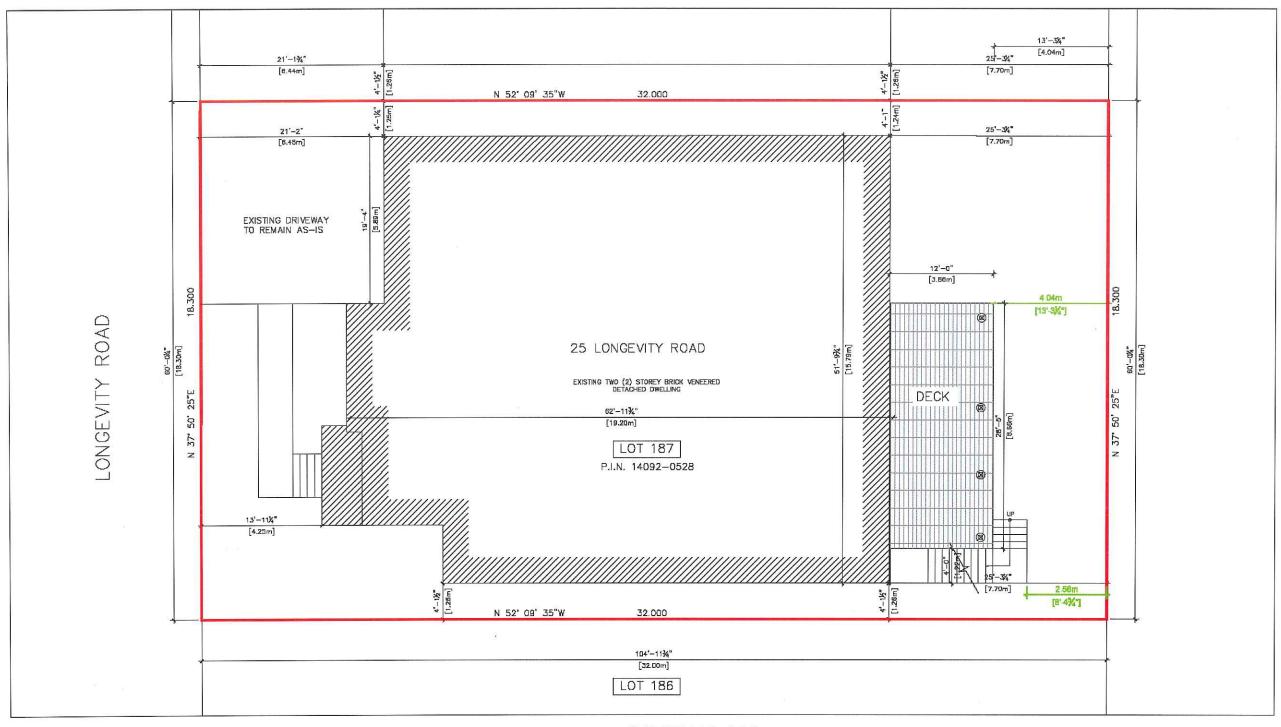

#### 7.5. A-2021-0205

GURPREET CHHATWAL AND JASJEET CHHATWAL

25 LONGEVITY ROAD

LOT 187, PLAN 43M-2030, WARD 6

The applicants are requesting the following variance(s):

1. To permit an existing deck to encroach into the minimum required rear yard by 4.94m (16.21 ft.), resulting in a rear yard setback of 2.56m (8.39 ft.) to the landing whereas the by-law permits a maximum encroachment of 3.0m (9.84 ft.), resulting in a rear yard setback of 4.5m (14.76 ft.).