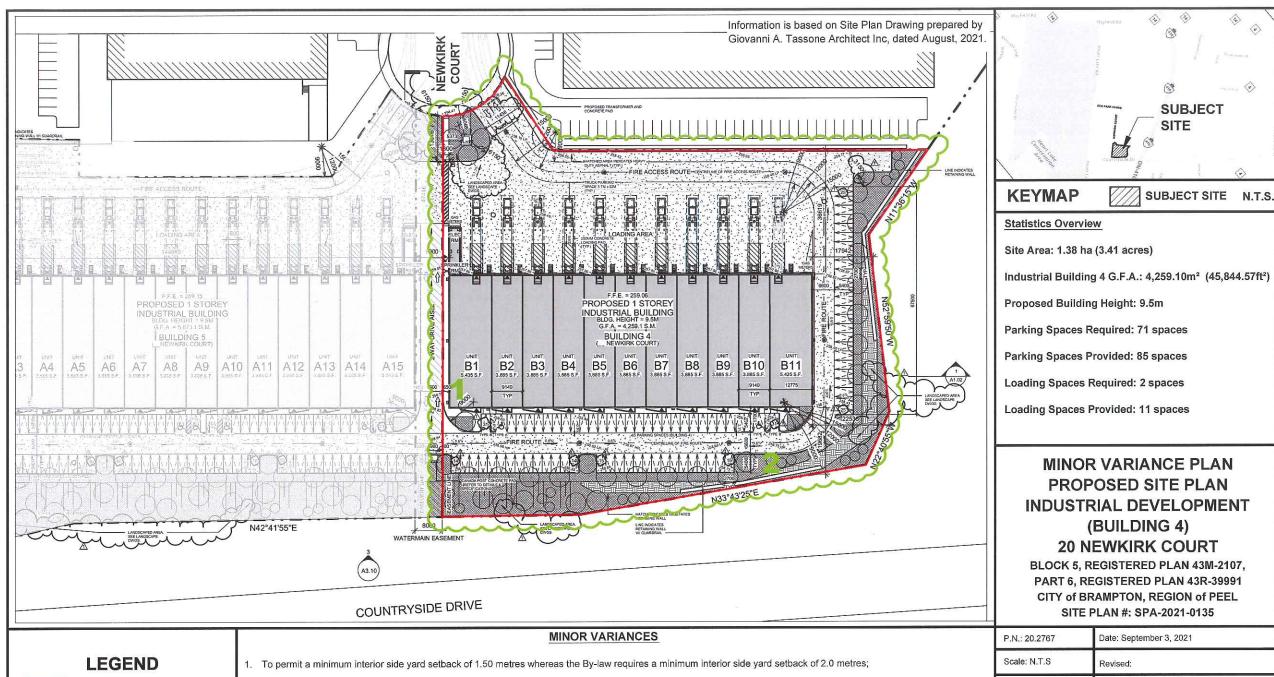

#### 7.8. A-2021-0208

HEART LAKE MAYFIELD INDUSTRIAL GP INC.

20 NEWKIRK COURT

PART OF BLOCK 5, PLAN 43M-2107, PART 6, PLAN 43R-39991, WARD 2

The applicant is requesting the following variance(s):

- 1. To permit a minimum interior side yard setback of 1.5m (4.92 ft.) whereas the by-law requires a minimum interior side yard setback of 2.0m (6.56 ft.);
- To permit a retaining wall to be located within the required minimum landscape open space area whereas the by-law does not permit a retaining wall to be located within the required minimum landscape open space area.