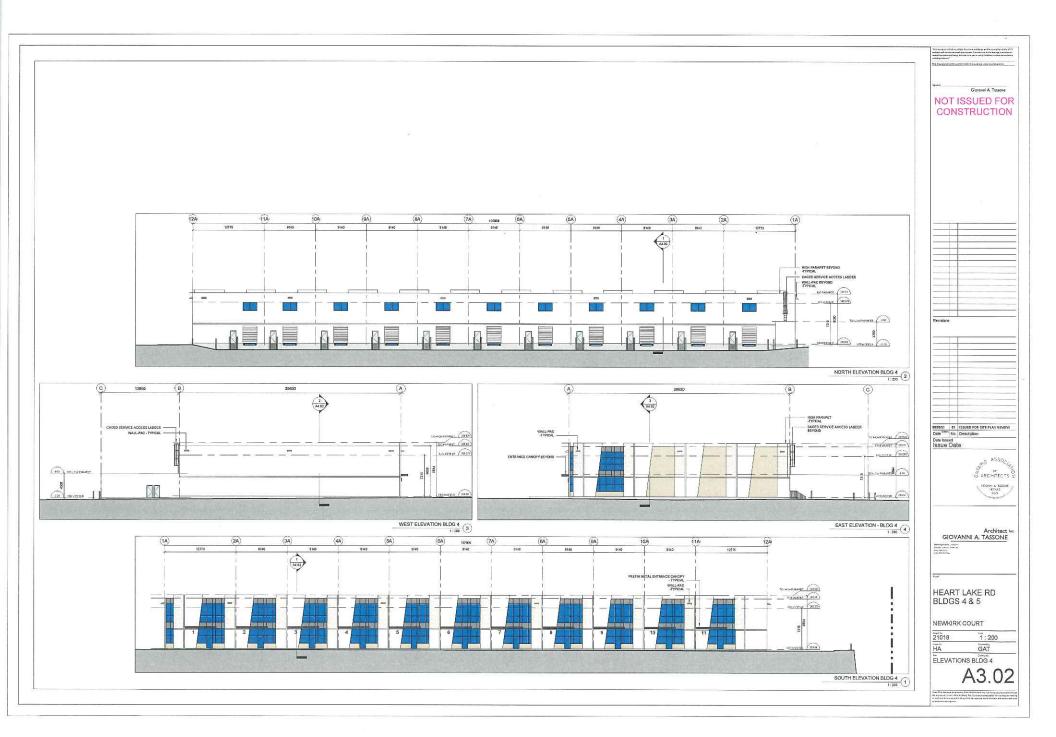

#### 7.8. A-2021-0208

HEART LAKE MAYFIELD INDUSTRIAL GP INC.

20 NEWKIRK COURT

PART OF BLOCK 5, PLAN 43M-2107, PART 6, PLAN 43R-39991, WARD 2

The applicant is requesting the following variance(s):

- 1. To permit a minimum interior side yard setback of 1.5m (4.92 ft.) whereas the by-law requires a minimum interior side yard setback of 2.0m (6.56 ft.);
- To permit a retaining wall to be located within the required minimum landscape open space area whereas the by-law does not permit a retaining wall to be located within the required minimum landscape open space area.

#### 7.9. A-2021-0209

HEART LAKE MAYFIELD INDUSTRIAL GP INC.

25 NEWKIRK COURT

PART OF BLOCK 6, PLAN 43M-2107, PARTS 7, 16 AND 17, PLAN 43R-39991, WARD 2

The applicant is requesting the following variance(s):

 To permit a maximum building setback of 45.0 metres from Countryside Drive whereas the by-law permits a maximum building setback of 20.0 metres from Countryside Drive for a lot abutting Heart Lake Road.