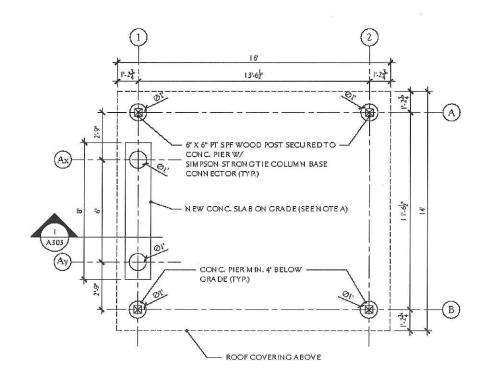

#### 7.4. A-2021-0204

TARANJIT BHANDOL AND HUNNY GAWRI

23 VALLEYSIDE TRAIL

LOT 112, PLAN 43M-1629, WARD 8

The applicants are requesting the following variance(s):

- To permit four (4) accessory structures (pergola, gazebo/cabana, shed and day bed enclosure) whereas the by-law permits a maximum of two (2) accessory structures;
- To permit four (4) accessory structures (pergola, gazebo/cabana, shed and day bed enclosure) with a combined gross floor area of 59.31 sq. m (638.41 sq. ft.) whereas the by-law permits a maximum combined gross floor area of 20 sq. m (215.28 sq. ft.);
- 3. To permit an accessory structure (pergola) having a gross floor area of 22.76 sq. m (245 sq. ft.) whereas the By-law permits a maximum gross floor area of 15 sq. m (161.46 sq. ft.) for an individual accessory structure;
- 4. To permit an accessory structure (gazebo/cabana) having a gross floor area of 20.81 sq. m (224. sq. ft.) whereas the by-law permits a maximum gross floor area of 15 sq. m (161.46 sq. ft.) for an individual accessory structure;
- 5. To permit an existing accessory structure (shed) having a rear yard setback of 0.19m (0.62 ft.) and a side yard setback of 0.30m (0.98 ft.) whereas the by-law requires a minimum setback of 0.6m (1.97 ft.) to the nearest lot lines.