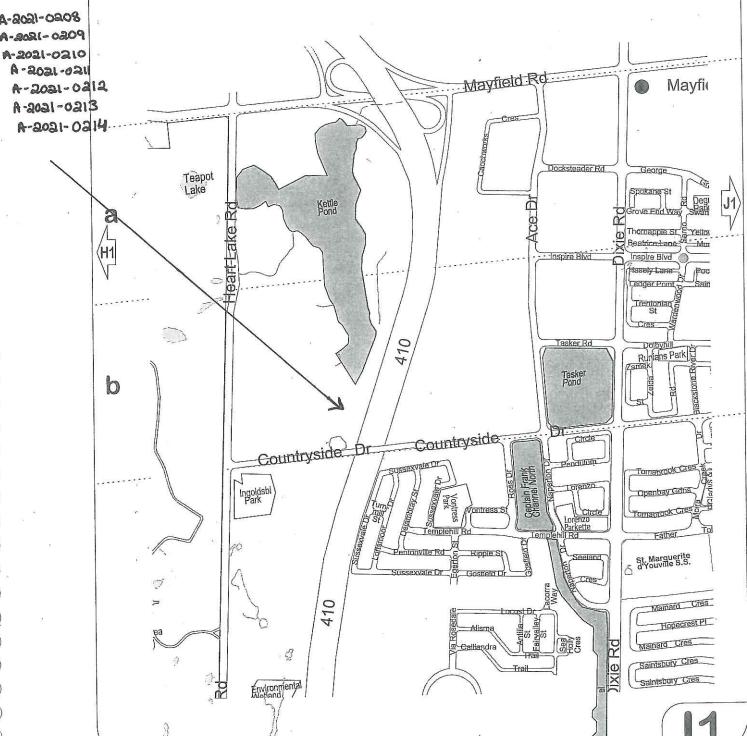

#### 7.8. A-2021-0208

HEART LAKE MAYFIELD INDUSTRIAL GP INC.

20 NEWKIRK COURT

PART OF BLOCK 5, PLAN 43M-2107, PART 6, PLAN 43R-39991, WARD 2

The applicant is requesting the following variance(s):

- 1. To permit a minimum interior side yard setback of 1.5m (4.92 ft.) whereas the by-law requires a minimum interior side yard setback of 2.0m (6.56 ft.);
- To permit a retaining wall to be located within the required minimum landscape open space area whereas the by-law does not permit a retaining wall to be located within the required minimum landscape open space area.

#### 7.9. A-2021-0209

HEART LAKE MAYFIELD INDUSTRIAL GP INC.

25 NEWKIRK COURT

PART OF BLOCK 6, PLAN 43M-2107, PARTS 7, 16 AND 17, PLAN 43R-39991, WARD 2

The applicant is requesting the following variance(s):

 To permit a maximum building setback of 45.0 metres from Countryside Drive whereas the by-law permits a maximum building setback of 20.0 metres from Countryside Drive for a lot abutting Heart Lake Road.

#### 7.10. A-2021-0210

HEART LAKE HOLDINGS INC, FIERA REAL ESTATE CORE FUND GP INC., FIERA REAL ESTATE CORE FUND LP

10 ECO PARK CLOSE

BLOCK 1, PLAN 43M-2107, PARTS 1, 12, 13, 14, PLAN 43R-39991, WARD 2

- To permit a maximum building setback of 19.0 metres from Heart Lake Road and a daylight triangle whereas the by-law permits a maximum building setback 6.0 metres for a corner lot that abuts Heart Lake Road or daylight triangle;
- 2. To permit a maximum building setback of 26.0 metres from Eco Park Close whereas the by-law permits a maximum building setback of 6.0 metres for a corner lot that abuts Eco Park Close;
- 3. To permit an outside storage location in the interior side yard to be visible from a street and lands zoned Open Space or Floodplain whereas the by-law only permits outside storage in the rear yard or interior side yard screened from view from a street and lands zoned Open Space and Floodplain.

#### 7.11. A-2021-0211

HEART LAKE HOLDINGS INC, FIERA REAL ESTATE CORE FUND GP INC., FIERA REAL ESTATE CORE FUND LP

20 ECO PARK CLOSE

BLOCK 2 PLAN 43M-2107, PART 2, PLAN 43R-39991, WARD 2

The applicant is requesting the following variance(s):

1. To permit an outside storage location in the rear yard to be visible from a street and lands zoned Open Space or Floodplain whereas the by-law only permits outside storage in the rear yard or interior side yard screened from view from a street and lands zoned Open Space and Floodplain.

#### 7.12. A-2021-0212

HEART LAKE HOLDINGS INC, FIERA REAL ESTATE CORE FUND GP INC., FIERA REAL ESTATE CORE FUND LP

10 NEWKIRK COURT

BLOCKS 3 AND 4, PLAN 43M-2107, PARTS 3,4, 5, 18, PLAN 43R-39991, WARD 2

The applicant is requesting the following variance(s):

- To permit a minimum landscape open space area of 0.6 metres along any lot line abutting a street, except at approved access and building locations, whereas the by-law requires a minimum 3.0 metre wide landscaped open space along any lot line abutting a street except at approved access and building locations;
- 2. To permit a retaining wall to be located within the required minimum landscape open space area whereas the by-law does not permit a retaining wall to be located within the required minimum landscape open space area;
- 3. To permit an outside storage location in the interior side yard to be visible from a street and lands zoned Open Space or Floodplain whereas the by-law only permits outside storage in the rear yard or interior side yard screened from view from a street and lands zoned Open Space and Floodplain.

#### 7.13. A-2021-0213

HEART LAKE HOLDINGS INC, FIERA REAL ESTATE CORE FUND GP INC., FIERA REAL ESTATE CORE FUND LP

15 NEWKIRK COURT

BLOCK 7, PLAN 43M-2107, PARTS 8, 9 10 PLAN 43R-39991, WARD 2

The applicant is requesting the following variance(s):

- 1. To permit an outside storage location in the interior side yard to be visible from a street and lands zoned Open Space or Floodplain whereas the by-law only permits outside storage in the rear yard or interior side yard screened from view from a street and lands zoned Open Space and Floodplain
- To permit a minimum landscape open space area of 1.0 metres along any lot line abutting a street, except at approved access and building locations, whereas the by-law requires a minimum 3.0 metre wide landscaped open space along any lot line abutting a street except at approved access and building locations;

#### 7.14. A-2021-0214

HEART LAKE HOLDINGS INC, FIERA REAL ESTATE CORE FUND GP INC., FIERA REAL ESTATE CORE FUND LP

**5 NEWKIRK COURT** 

PART OF BLOCK 8, PLAN 43M-2107, PARTS 11, 15, PLAN 43R-39991, WARD 2

The applicant is requesting the following variance(s):

- To permit a maximum building setback of 16.0 metres from Heart Lake Road or a daylight triangle whereas the by-law permits a maximum building setback of 6.0 metres for a corner lot that abuts Heart Lake Road or daylight triangle;
- To permit a maximum building setback of 21.0 metres from Eco Park Close whereas the by-law permits a maximum building setback of 6.0 metres for a corner lot that abuts Eco Park Close;
- To permit a minimum landscape open space area of 1.0 metres along any lot line abutting a street, except at approved access and building locations, whereas the by-law requires a minimum 3.0 metre wide landscaped open space along any lot line abutting a street except at approved access and building locations;
- 4. To permit a retaining wall to be located within the required minimum landscape open space area whereas the by-law does not permit a retaining wall to be located within the required minimum landscape open space area;
- 5. To permit an outside storage location in the interior side yard to be visible from a street and lands zoned Open Space or Floodplain whereas the by-law only permits outside storage in the rear yard or interior side yard screened from view from a street and lands zoned Open Space and Floodplain.