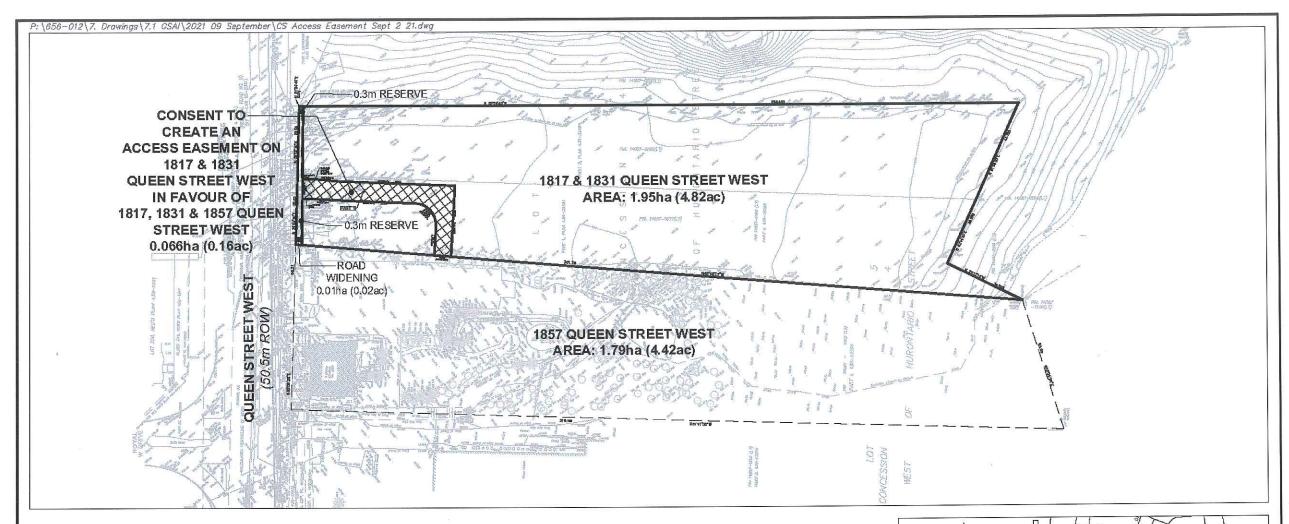

# **CONSENT SKETCH** ROTARY CLUB OF BRAMPTON **GLEN COMMUNITY CENTRE &** BRANTHAVEN QUEEN WEST INC.

1817, 1831 & 1857 QUEEN STREET WEST, PART OF LOT 5, CONCESSION 4, W.H.S. CITY OF BRAMPTON REGIONAL MUNICIPALITY OF PEEL

#### **CONSENT STATISTICS**

PROPOSED ACCESS EASEMENT: 0.066ha (0.16ac)

Page 21 of 317

BRANTHAVEN QUEEN STREET WEST INC.

1817 AND 1831 QUEEN STREET WEST

PART OF LOT 5, CONCESSION 4 W.H.S, PARTS 1, 2, 3 AND 4, PLAN 43R-38582, WARD 4

The purpose of the application is to request consent of the Committee of Adjustment to the grant of an easement having a width of approximately 8.2 metres (26.90 ft.), a depth of approximately 49.02 metres (160.82 feet) and an area of approximately 0.066 hectares (0.014 acres). The effect of the application is to create an easement for access purposes in favour of the adjacent property (Rotary Club of Brampton Glen Community Centre) municipally known as 1857 Queen Street West.

#### Purpose and Effect

The purpose of the application is to request consent of the Committee of Adjustment to the grant of an easement having a width of approximately 8.2 metres (26.90 ft.), a depth of approximately 49.02 metres (160.82 feet) and an area of approximately 0.066 hectares (0.014 acres). The effect of the application is to create an easement for access purposes in favour of the adjacent property (Rotary Club of Brampton Glen Community Centre) municipally known as 1857 Queen Street West.