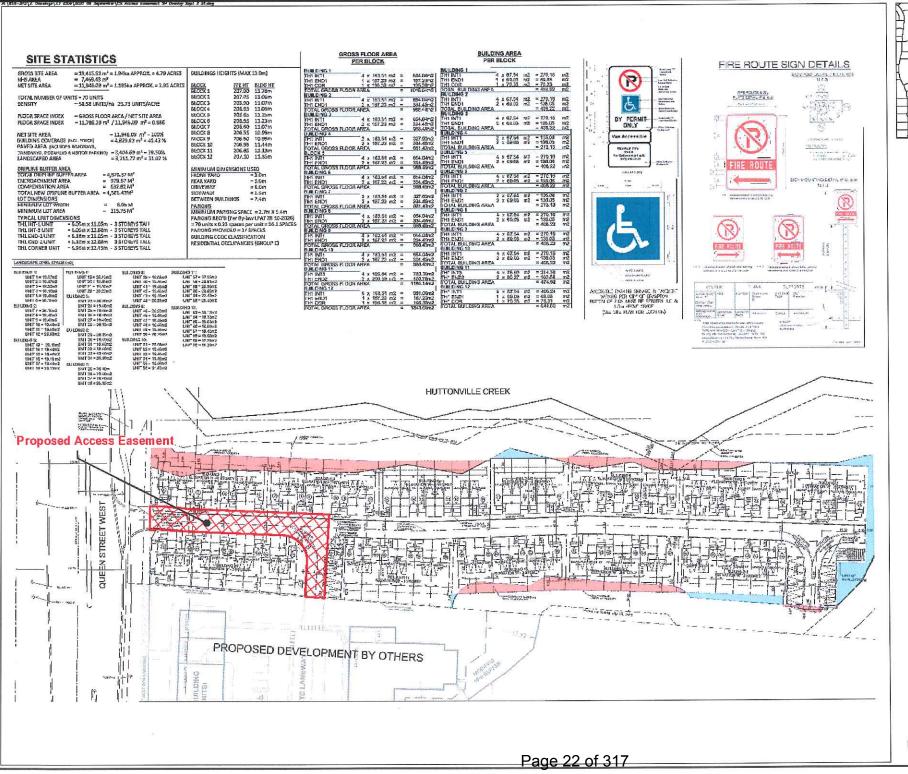

The enclosed Consent Application, if approved, will fulfill City staff's requirement of conveying a private access easement for the purpose of a right-of-way for ingress and egress in favour of the owners of the adjacent lands (1857 Queen Street West). A Consent Sketch prepared by Glen Schnarr & Associates Inc., demonstrates the extent and location of the access easement.

#### **Submission Materials**

In support of the Consent Application, please find enclosed the following materials:

- Signed Consent Application Form;
- Consent Sketch, prepared by Glen Schnarr & Associates Inc., dated September 2, 2021;
- Assess Easement Demonstration Sketch, prepared by Glen Schnarr & Associates Inc., dated September 2, 2021; and,
- Consent Application Fee payable to the Treasurer, City of Brampton (\$3,961.00).

# ACCESS EASEMENT DEMONSTRATION SKETCH 1817 QUEEN STREET WEST BRANTHAVEN QUEEN WEST INC.

PART OF LOTS 5, CONCESSION 4, CITY OF BRAMPTON REGIONAL MUNICIPALITY OF PEEL

SGALE 1: 450 (24 x 38) SEPTEMBER 2, 2021