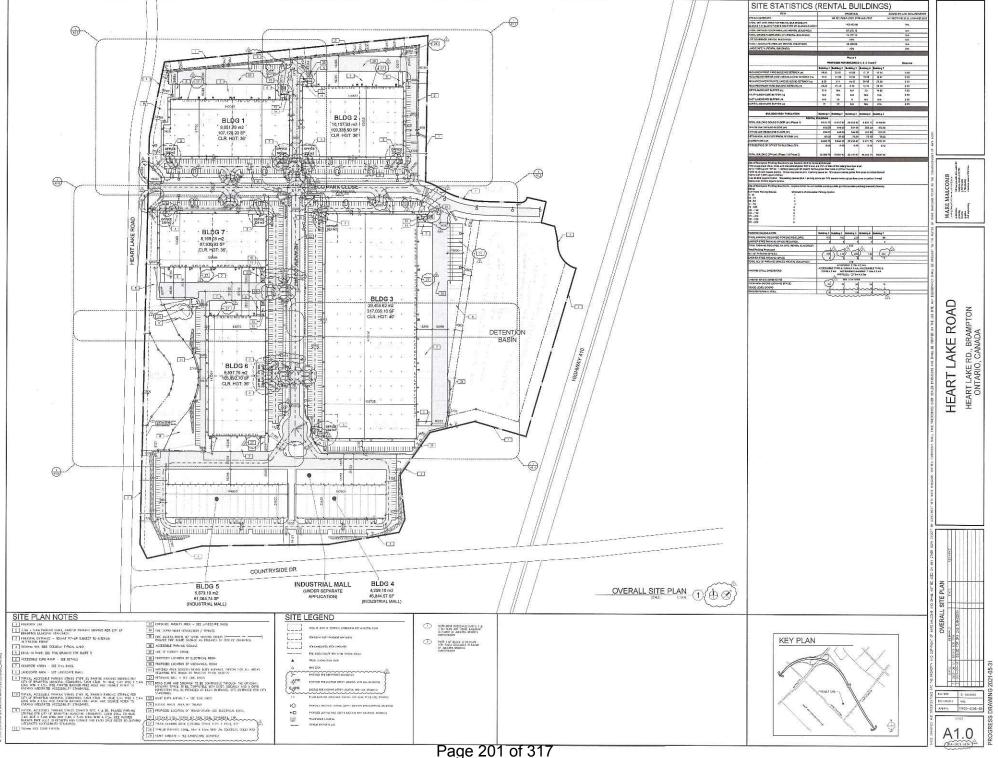

#### 7.8. A-2021-0208

HEART LAKE MAYFIELD INDUSTRIAL GP INC.

20 NEWKIRK COURT

PART OF BLOCK 5, PLAN 43M-2107, PART 6, PLAN 43R-39991, WARD 2

The applicant is requesting the following variance(s):

- 1. To permit a minimum interior side yard setback of 1.5m (4.92 ft.) whereas the by-law requires a minimum interior side yard setback of 2.0m (6.56 ft.);
- To permit a retaining wall to be located within the required minimum landscape open space area whereas the by-law does not permit a retaining wall to be located within the required minimum landscape open space area.

#### 7.9. A-2021-0209

HEART LAKE MAYFIELD INDUSTRIAL GP INC.

25 NEWKIRK COURT

PART OF BLOCK 6, PLAN 43M-2107, PARTS 7, 16 AND 17, PLAN 43R-39991, WARD 2

The applicant is requesting the following variance(s):

 To permit a maximum building setback of 45.0 metres from Countryside Drive whereas the by-law permits a maximum building setback of 20.0 metres from Countryside Drive for a lot abutting Heart Lake Road.

#### 7.10. A-2021-0210

HEART LAKE HOLDINGS INC, FIERA REAL ESTATE CORE FUND GP INC., FIERA REAL ESTATE CORE FUND LP

10 ECO PARK CLOSE

BLOCK 1, PLAN 43M-2107, PARTS 1, 12, 13, 14, PLAN 43R-39991, WARD 2

- To permit a maximum building setback of 19.0 metres from Heart Lake Road and a daylight triangle whereas the by-law permits a maximum building setback 6.0 metres for a corner lot that abuts Heart Lake Road or daylight triangle;
- 2. To permit a maximum building setback of 26.0 metres from Eco Park Close whereas the by-law permits a maximum building setback of 6.0 metres for a corner lot that abuts Eco Park Close;
- 3. To permit an outside storage location in the interior side yard to be visible from a street and lands zoned Open Space or Floodplain whereas the by-law only permits outside storage in the rear yard or interior side yard screened from view from a street and lands zoned Open Space and Floodplain.

#### 7.11. A-2021-0211

HEART LAKE HOLDINGS INC, FIERA REAL ESTATE CORE FUND GP INC., FIERA REAL ESTATE CORE FUND LP

20 ECO PARK CLOSE

BLOCK 2 PLAN 43M-2107, PART 2, PLAN 43R-39991, WARD 2

The applicant is requesting the following variance(s):

1. To permit an outside storage location in the rear yard to be visible from a street and lands zoned Open Space or Floodplain whereas the by-law only permits outside storage in the rear yard or interior side yard screened from view from a street and lands zoned Open Space and Floodplain.

#### 7.12. A-2021-0212

HEART LAKE HOLDINGS INC, FIERA REAL ESTATE CORE FUND GP INC., FIERA REAL ESTATE CORE FUND LP

10 NEWKIRK COURT

BLOCKS 3 AND 4, PLAN 43M-2107, PARTS 3,4, 5, 18, PLAN 43R-39991, WARD 2

The applicant is requesting the following variance(s):

- To permit a minimum landscape open space area of 0.6 metres along any lot line abutting a street, except at approved access and building locations, whereas the by-law requires a minimum 3.0 metre wide landscaped open space along any lot line abutting a street except at approved access and building locations;
- 2. To permit a retaining wall to be located within the required minimum landscape open space area whereas the by-law does not permit a retaining wall to be located within the required minimum landscape open space area;
- 3. To permit an outside storage location in the interior side yard to be visible from a street and lands zoned Open Space or Floodplain whereas the by-law only permits outside storage in the rear yard or interior side yard screened from view from a street and lands zoned Open Space and Floodplain.

#### 7.13. A-2021-0213

HEART LAKE HOLDINGS INC, FIERA REAL ESTATE CORE FUND GP INC., FIERA REAL ESTATE CORE FUND LP

15 NEWKIRK COURT

BLOCK 7, PLAN 43M-2107, PARTS 8, 9 10 PLAN 43R-39991, WARD 2

The applicant is requesting the following variance(s):

- 1. To permit an outside storage location in the interior side yard to be visible from a street and lands zoned Open Space or Floodplain whereas the by-law only permits outside storage in the rear yard or interior side yard screened from view from a street and lands zoned Open Space and Floodplain
- To permit a minimum landscape open space area of 1.0 metres along any lot line abutting a street, except at approved access and building locations, whereas the by-law requires a minimum 3.0 metre wide landscaped open space along any lot line abutting a street except at approved access and building locations;

#### 7.14. A-2021-0214

HEART LAKE HOLDINGS INC, FIERA REAL ESTATE CORE FUND GP INC., FIERA REAL ESTATE CORE FUND LP

**5 NEWKIRK COURT** 

PART OF BLOCK 8, PLAN 43M-2107, PARTS 11, 15, PLAN 43R-39991, WARD 2

The applicant is requesting the following variance(s):

- To permit a maximum building setback of 16.0 metres from Heart Lake Road or a daylight triangle whereas the by-law permits a maximum building setback of 6.0 metres for a corner lot that abuts Heart Lake Road or daylight triangle;
- To permit a maximum building setback of 21.0 metres from Eco Park Close whereas the by-law permits a maximum building setback of 6.0 metres for a corner lot that abuts Eco Park Close;
- To permit a minimum landscape open space area of 1.0 metres along any lot line abutting a street, except at approved access and building locations, whereas the by-law requires a minimum 3.0 metre wide landscaped open space along any lot line abutting a street except at approved access and building locations;
- 4. To permit a retaining wall to be located within the required minimum landscape open space area whereas the by-law does not permit a retaining wall to be located within the required minimum landscape open space area;
- 5. To permit an outside storage location in the interior side yard to be visible from a street and lands zoned Open Space or Floodplain whereas the by-law only permits outside storage in the rear yard or interior side yard screened from view from a street and lands zoned Open Space and Floodplain.