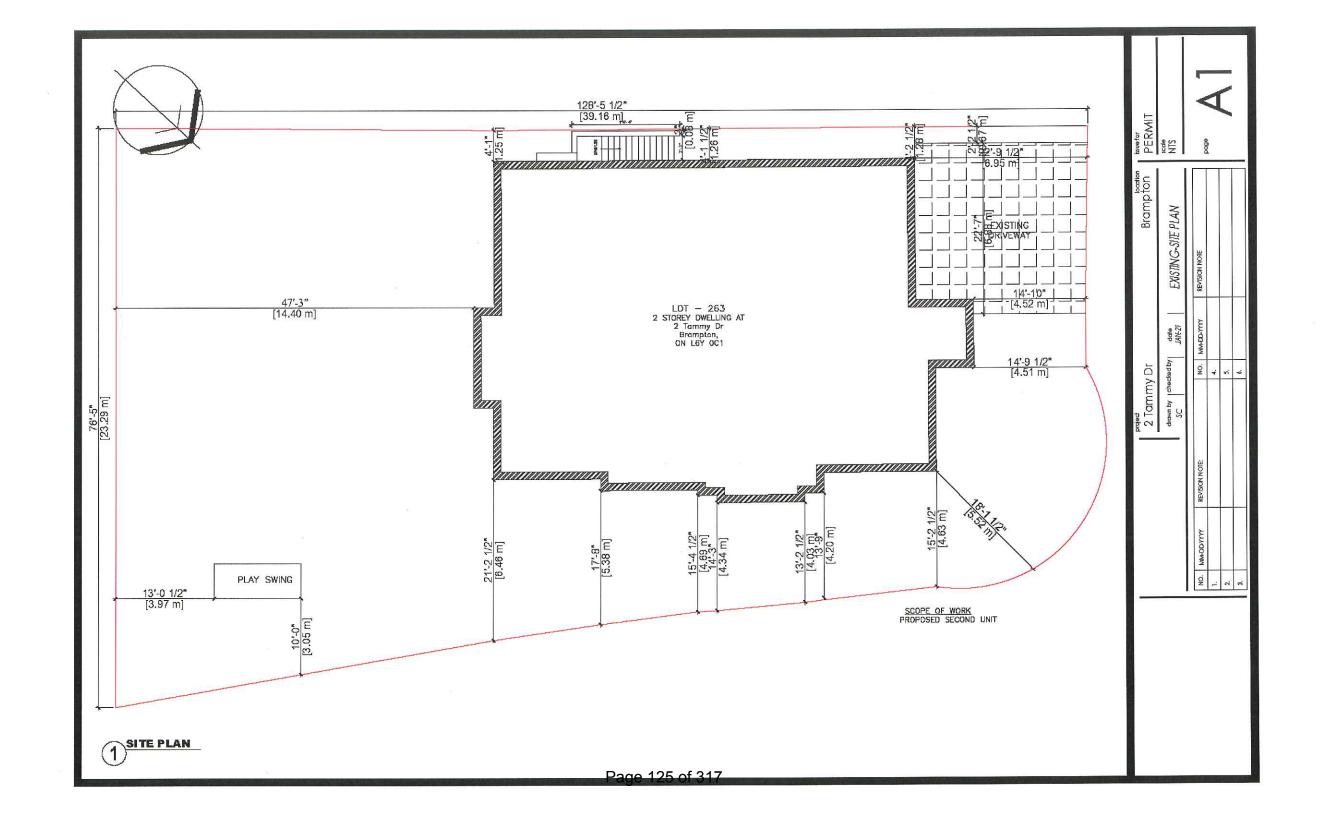

#### 7.7. A-2021-0207

RAVI SHAH AND ANU SHAH

2 TAMMY DRIVE

LOT 263, PLAN 43M-1886, WARD 4

The applicants are requesting the following variance(s):

1. To permit a 0.05m (0.16 ft.) setback to a proposed below grade entrance whereas the by-law requires a minimum setback of 0.3m (0.98 ft.) to a below grade entrance in a required side yard where a continuous side yard width of not less than 1.2m (3.94 ft.) is provided on the opposite side of the dwelling.