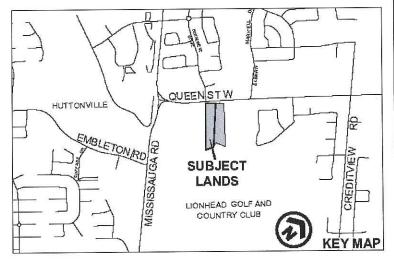

#### **Committee of Adjustment**

**APPLICATION # B-2021-0021** Ward #4

#### **Location of Land:**

Municipal Address: 1817 and 1831 Queen Street West

Former Township: Brampton

Legal Description: Part of Lot 5, Concession 4 W.H.S, Parts 1, 2, 3 and 4, Plan 43R-38582