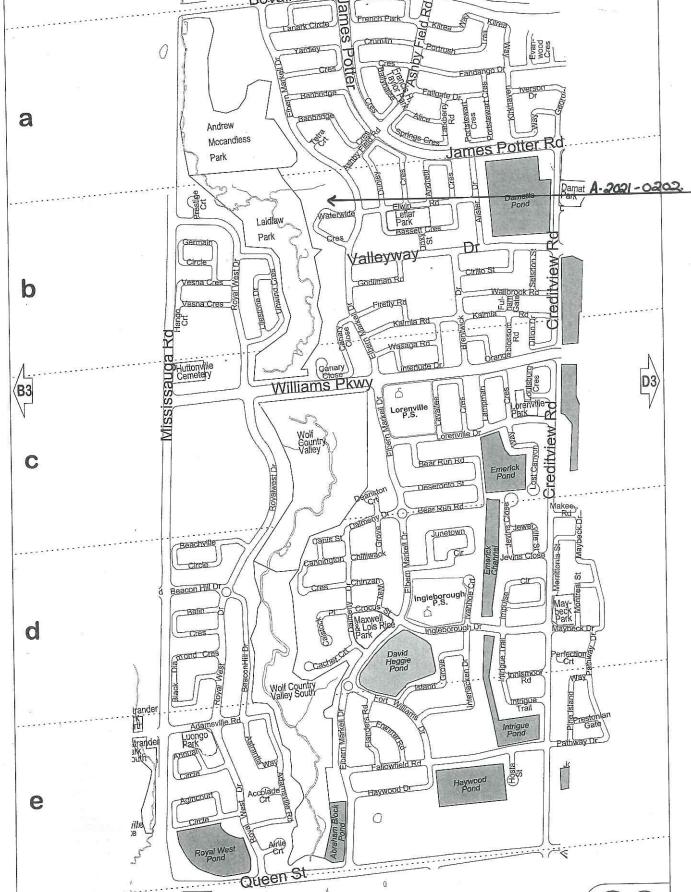

#### 7.2. A-2021-0202

MADHU SHARMA AND SACHIN KUMAR

44 WATERWIDE CRESCENT

LOT 7, PLAN 43M-1963, WARD 5

The applicants are requesting the following variance(s):

- 1. To permit an existing driveway width of 7.34m (24.08 ft.) whereas the by-law permits a maximum driveway width of 6.71m (22 ft.);
- 2. To permit 0.16m (0.52 ft.) of permeable landscaping between the driveway and the side lot line whereas the by-law requires a minimum 0.6m (1.97 ft.) of permeable landscaping between the driveway and the side lot line;
- 3. To permit a portion of the path of travel leading to a principle entrance for a second unit having a width of 0.79m (2.59 ft.) whereas the by-law requires a minimum unencumbered side yard width of 1.2m (3.94 ft.) to be provided as a path of travel from the front yard to the principal entrance for a second unit.