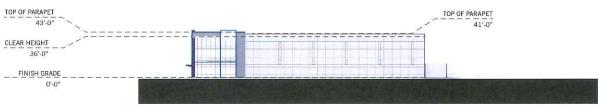

#### 7.15. A-2021-0215

2805939 ONTARIO INC.

190 BOVAIRD DRIVE WEST

PART OF LOT 11, CONCESSION 1 W.H.S, PARTS 1 AND 2, PLAN 43R-33852, WARD 2

The applicant is requesting the following variance(s):

- 1. To permit a front yard setback of 13.65 metres to Ironside Drive whereas the by-law requires a minimum setback of 22.0 metres;
- 2. To permit 339 parking spaces whereas the by-law requires a minimum of 408 parking spaces;
- 3. To permit two (2) transformers having setbacks of 17.43 metres and 12.0 metres to the front lot line whereas the by-law requires a minimum front yard setback of 22.0 metres.