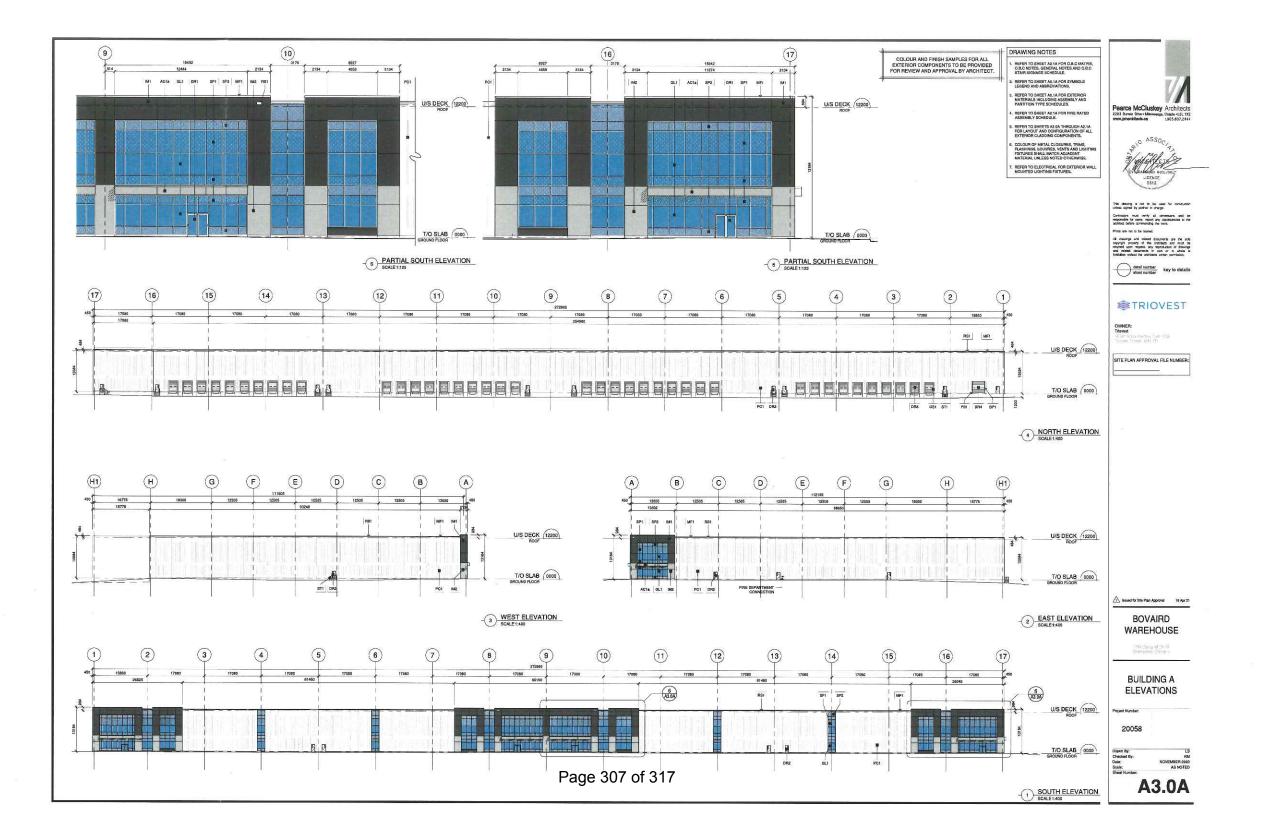

#### 7.15. A-2021-0215

2805939 ONTARIO INC.

190 BOVAIRD DRIVE WEST

PART OF LOT 11, CONCESSION 1 W.H.S, PARTS 1 AND 2, PLAN 43R-33852, WARD 2

The applicant is requesting the following variance(s):

- 1. To permit a front yard setback of 13.65 metres to Ironside Drive whereas the by-law requires a minimum setback of 22.0 metres;
- 2. To permit 339 parking spaces whereas the by-law requires a minimum of 408 parking spaces;
- 3. To permit two (2) transformers having setbacks of 17.43 metres and 12.0 metres to the front lot line whereas the by-law requires a minimum front yard setback of 22.0 metres.