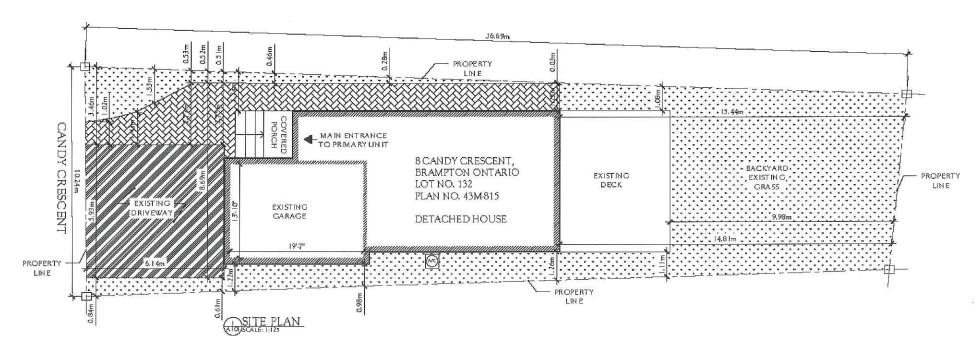

#### 7.3. A-2021-0203

MANJEET SINGH RANGI, RAMANDEEP SINGH AND MANJINDER LAIL

**8 CANDY CRESCENT** 

LOT 132, PLAN M-815, WARD 5

The applicants are requesting the following variance(s):

- 1. To permit an existing driveway width of 8.69m (28.51 ft.) whereas the by-law permits a maximum driveway width of 6.71m (22 ft.);
- 2. To permit the existing 0.51m (1.67 ft.) of permeable landscaping between the driveway and the side lot line whereas the by-law requires a minimum 0.6m (1.97 ft.) of permeable landscaping between the driveway and the side lot line.