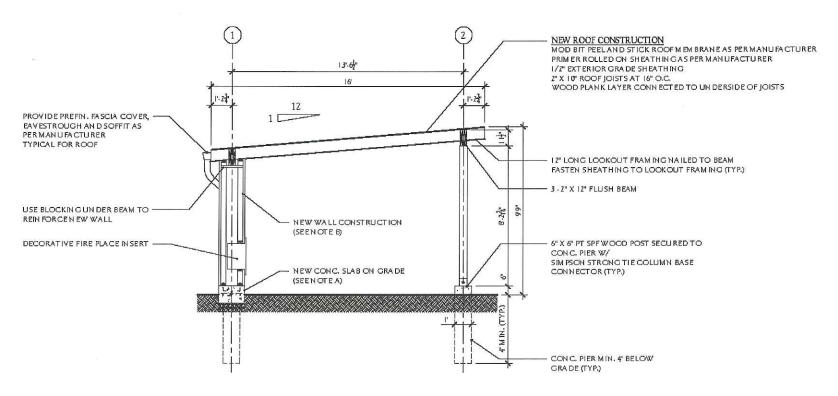

#### 7.4. A-2021-0204

TARANJIT BHANDOL AND HUNNY GAWRI

23 VALLEYSIDE TRAIL

LOT 112, PLAN 43M-1629, WARD 8

The applicants are requesting the following variance(s):

- To permit four (4) accessory structures (pergola, gazebo/cabana, shed and day bed enclosure) whereas the by-law permits a maximum of two (2) accessory structures;
- To permit four (4) accessory structures (pergola, gazebo/cabana, shed and day bed enclosure) with a combined gross floor area of 59.31 sq. m (638.41 sq. ft.) whereas the by-law permits a maximum combined gross floor area of 20 sq. m (215.28 sq. ft.);
- 3. To permit an accessory structure (pergola) having a gross floor area of 22.76 sq. m (245 sq. ft.) whereas the By-law permits a maximum gross floor area of 15 sq. m (161.46 sq. ft.) for an individual accessory structure;
- 4. To permit an accessory structure (gazebo/cabana) having a gross floor area of 20.81 sq. m (224. sq. ft.) whereas the by-law permits a maximum gross floor area of 15 sq. m (161.46 sq. ft.) for an individual accessory structure;
- 5. To permit an existing accessory structure (shed) having a rear yard setback of 0.19m (0.62 ft.) and a side yard setback of 0.30m (0.98 ft.) whereas the by-law requires a minimum setback of 0.6m (1.97 ft.) to the nearest lot lines.