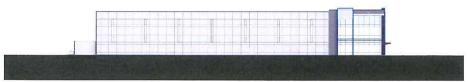

#### 7.15. A-2021-0215

2805939 ONTARIO INC.

190 BOVAIRD DRIVE WEST

PART OF LOT 11, CONCESSION 1 W.H.S, PARTS 1 AND 2, PLAN 43R-33852, WARD 2

The applicant is requesting the following variance(s):

- 1. To permit a front yard setback of 13.65 metres to Ironside Drive whereas the by-law requires a minimum setback of 22.0 metres;
- 2. To permit 339 parking spaces whereas the by-law requires a minimum of 408 parking spaces;
- 3. To permit two (2) transformers having setbacks of 17.43 metres and 12.0 metres to the front lot line whereas the by-law requires a minimum front yard setback of 22.0 metres.