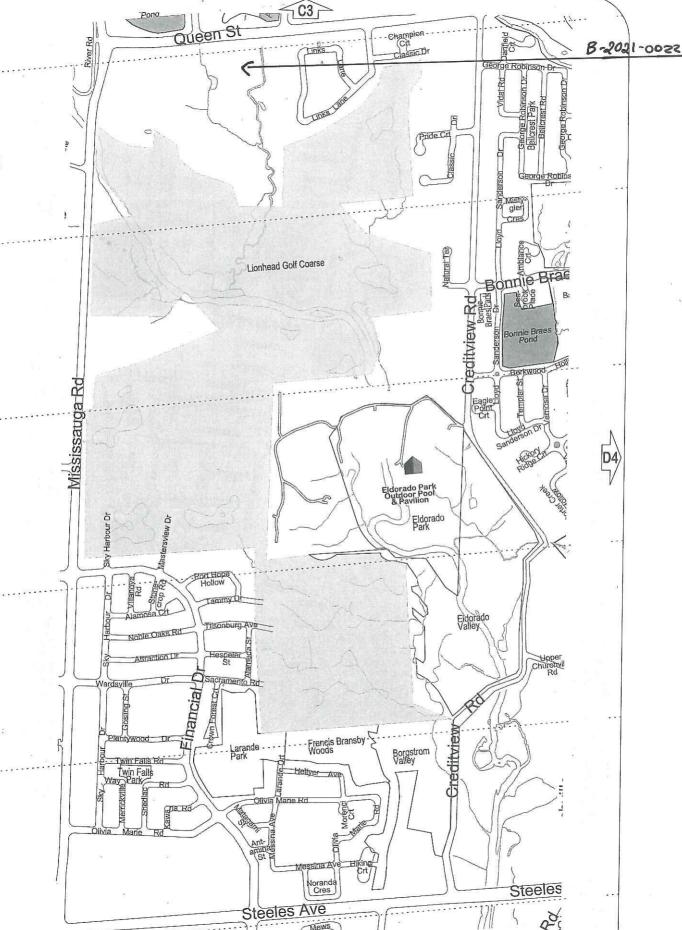

#### 5.2. B-2021-0022

ROTARY CLUB OF BRAMPTON GLEN COMMUNITY CENTRE

1857 QUEEN STREET WEST

PART OF LOT 5, CONCESSION 4 W.H.S, PART 1, PLAN 43R-13561, WARD 4

The purpose of the application is to request consent of the Committee of Adjustment to the grant of an easement having a width of approximately 22.7 metres (74.47 feet), a depth of approximately 56.4 metres (185.04 feet) and an area of approximately 0.09 hectares (0.22 acres). The effect of the application is to create an easement for stormwater management outfall in favour of the adjacent property (Branthaven Queen Street West Inc.) municipally known as 1817 and 1831 Queen Street West.

#### Purpose and Effect

The purpose of the application is to request consent of the Committee of Adjustment to the grant of an easement having a width of approximately 22.7 metres (74.47 feet), a depth of approximately 56.4 metres (185.04 feet) and an area of approximately 0.09 hectares (0.22 acres). The effect of the application is to create an easement for stormwater management outfall in favour of the adjacent property (Branthaven Queen Street West Inc.) municipally known as 1817 and 1831 Queen Street West.

#### Location of Land:

Municipal Address: 1857 Queen Street West

Former Township: Brampton

Legal Description: Part of Lot 5, Concession 4 W.H.S, Part 1, Plan 43R-13561