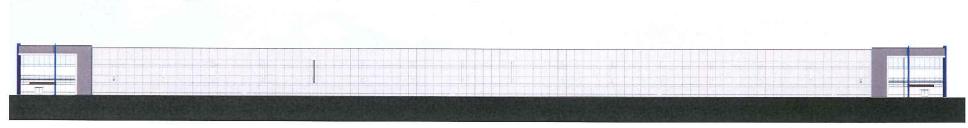

#### 7.15. A-2021-0215

2805939 ONTARIO INC.

190 BOVAIRD DRIVE WEST

PART OF LOT 11, CONCESSION 1 W.H.S, PARTS 1 AND 2, PLAN 43R-33852, WARD 2

The applicant is requesting the following variance(s):

- 1. To permit a front yard setback of 13.65 metres to Ironside Drive whereas the by-law requires a minimum setback of 22.0 metres;
- 2. To permit 339 parking spaces whereas the by-law requires a minimum of 408 parking spaces;
- 3. To permit two (2) transformers having setbacks of 17.43 metres and 12.0 metres to the front lot line whereas the by-law requires a minimum front yard setback of 22.0 metres.