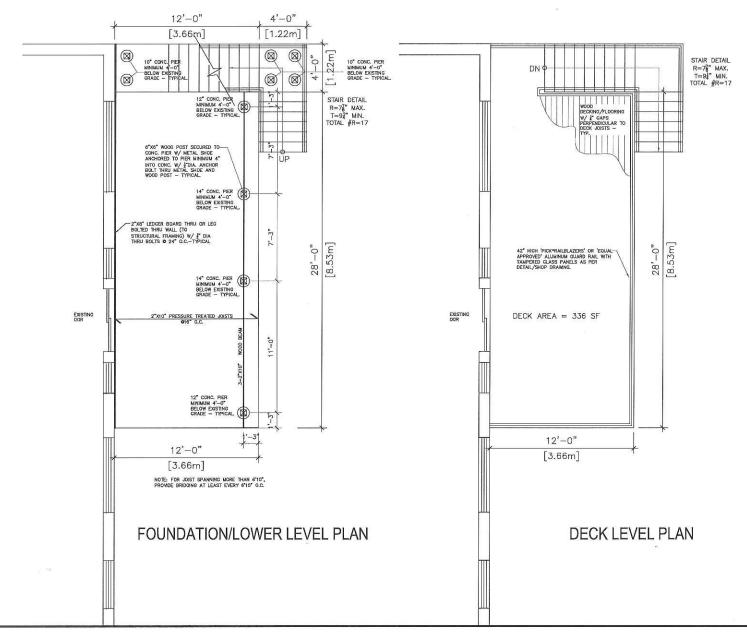

#### 7.6. A-2021-0206

SYED IFTIKHAR HUSSAIN SHAH AND HINA SYED

27 LONGEVITY ROAD

LOT 188, PLAN 43M-2030, WARD 6

The applicants are requesting the following variance(s):

1. To permit an existing deck to encroach into the minimum required rear yard by 4.94m (16.21 ft.), resulting in a rear yard setback of 2.56m (8.39 ft.) to the landing whereas the by-law permits a maximum encroachment of 3.0m (9.84 ft.), resulting in a rear yard setback of 4.5m (14.76 ft.).