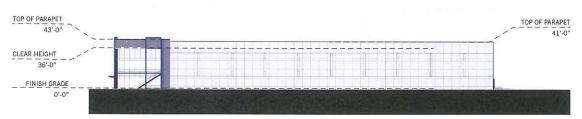

#### 7.15. A-2021-0215

2805939 ONTARIO INC.

190 BOVAIRD DRIVE WEST

PART OF LOT 11, CONCESSION 1 W.H.S, PARTS 1 AND 2, PLAN 43R-33852, WARD 2

The applicant is requesting the following variance(s):

- 1. To permit a front yard setback of 13.65 metres to Ironside Drive whereas the by-law requires a minimum setback of 22.0 metres;
- 2. To permit 339 parking spaces whereas the by-law requires a minimum of 408 parking spaces;
- 3. To permit two (2) transformers having setbacks of 17.43 metres and 12.0 metres to the front lot line whereas the by-law requires a minimum front yard setback of 22.0 metres.