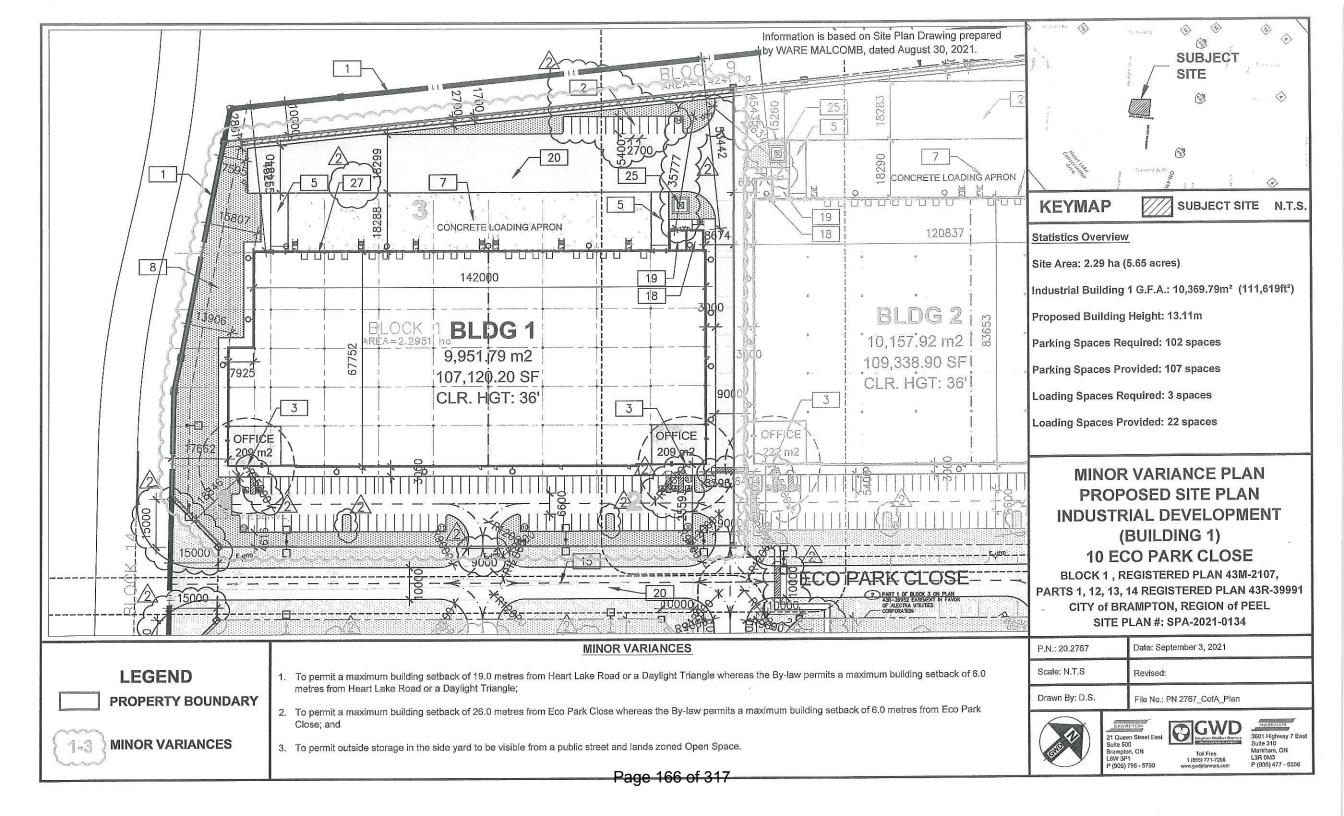

#### 7.10. A-2021-0210

HEART LAKE HOLDINGS INC, FIERA REAL ESTATE CORE FUND GP INC., FIERA REAL ESTATE CORE FUND LP

10 ECO PARK CLOSE

BLOCK 1, PLAN 43M-2107, PARTS 1, 12, 13, 14, PLAN 43R-39991, WARD 2

- To permit a maximum building setback of 19.0 metres from Heart Lake Road and a daylight triangle whereas the by-law permits a maximum building setback 6.0 metres for a corner lot that abuts Heart Lake Road or daylight triangle;
- 2. To permit a maximum building setback of 26.0 metres from Eco Park Close whereas the by-law permits a maximum building setback of 6.0 metres for a corner lot that abuts Eco Park Close;
- 3. To permit an outside storage location in the interior side yard to be visible from a street and lands zoned Open Space or Floodplain whereas the by-law only permits outside storage in the rear yard or interior side yard screened from view from a street and lands zoned Open Space and Floodplain.