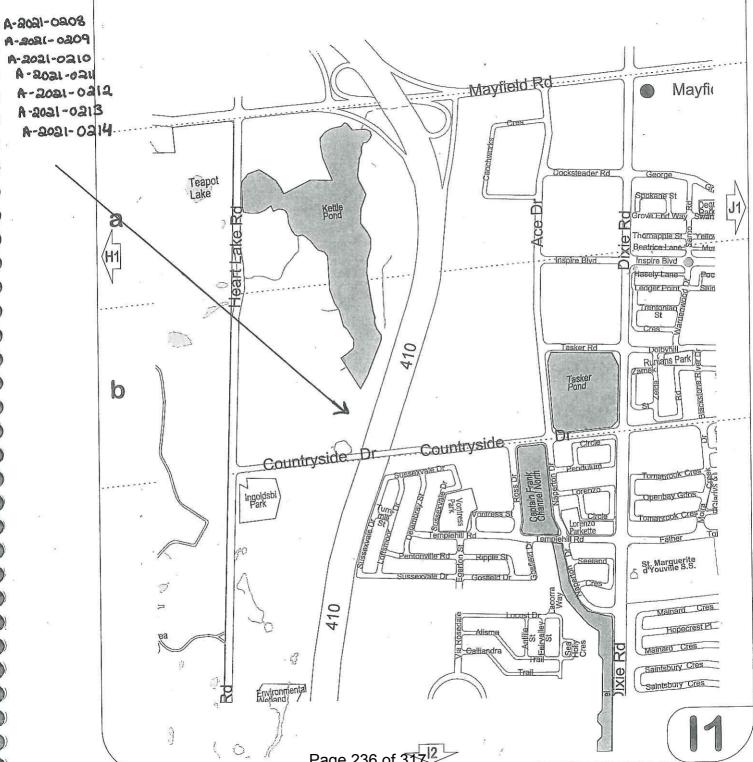

#### 7.8. A-2021-0208

HEART LAKE MAYFIELD INDUSTRIAL GP INC.

20 NEWKIRK COURT

PART OF BLOCK 5, PLAN 43M-2107, PART 6, PLAN 43R-39991, WARD 2

The applicant is requesting the following variance(s):

- 1. To permit a minimum interior side yard setback of 1.5m (4.92 ft.) whereas the by-law requires a minimum interior side yard setback of 2.0m (6.56 ft.);
- To permit a retaining wall to be located within the required minimum landscape open space area whereas the by-law does not permit a retaining wall to be located within the required minimum landscape open space area.

#### 7.9. A-2021-0209

HEART LAKE MAYFIELD INDUSTRIAL GP INC.

25 NEWKIRK COURT

PART OF BLOCK 6, PLAN 43M-2107, PARTS 7, 16 AND 17, PLAN 43R-39991, WARD 2

The applicant is requesting the following variance(s):

 To permit a maximum building setback of 45.0 metres from Countryside Drive whereas the by-law permits a maximum building setback of 20.0 metres from Countryside Drive for a lot abutting Heart Lake Road.

#### 7.10. A-2021-0210

HEART LAKE HOLDINGS INC, FIERA REAL ESTATE CORE FUND GP INC., FIERA REAL ESTATE CORE FUND LP

10 ECO PARK CLOSE

BLOCK 1, PLAN 43M-2107, PARTS 1, 12, 13, 14, PLAN 43R-39991, WARD 2

- To permit a maximum building setback of 19.0 metres from Heart Lake Road and a daylight triangle whereas the by-law permits a maximum building setback 6.0 metres for a corner lot that abuts Heart Lake Road or daylight triangle;
- 2. To permit a maximum building setback of 26.0 metres from Eco Park Close whereas the by-law permits a maximum building setback of 6.0 metres for a corner lot that abuts Eco Park Close;
- 3. To permit an outside storage location in the interior side yard to be visible from a street and lands zoned Open Space or Floodplain whereas the by-law only permits outside storage in the rear yard or interior side yard screened from view from a street and lands zoned Open Space and Floodplain.

#### 7.11. A-2021-0211

HEART LAKE HOLDINGS INC, FIERA REAL ESTATE CORE FUND GP INC., FIERA REAL ESTATE CORE FUND LP

20 ECO PARK CLOSE

BLOCK 2 PLAN 43M-2107, PART 2, PLAN 43R-39991, WARD 2

The applicant is requesting the following variance(s):

1. To permit an outside storage location in the rear yard to be visible from a street and lands zoned Open Space or Floodplain whereas the by-law only permits outside storage in the rear yard or interior side yard screened from view from a street and lands zoned Open Space and Floodplain.

#### 7.12. A-2021-0212

HEART LAKE HOLDINGS INC, FIERA REAL ESTATE CORE FUND GP INC., FIERA REAL ESTATE CORE FUND LP

10 NEWKIRK COURT

BLOCKS 3 AND 4, PLAN 43M-2107, PARTS 3,4, 5, 18, PLAN 43R-39991, WARD 2

The applicant is requesting the following variance(s):

- To permit a minimum landscape open space area of 0.6 metres along any lot line abutting a street, except at approved access and building locations, whereas the by-law requires a minimum 3.0 metre wide landscaped open space along any lot line abutting a street except at approved access and building locations;
- 2. To permit a retaining wall to be located within the required minimum landscape open space area whereas the by-law does not permit a retaining wall to be located within the required minimum landscape open space area;
- 3. To permit an outside storage location in the interior side yard to be visible from a street and lands zoned Open Space or Floodplain whereas the by-law only permits outside storage in the rear yard or interior side yard screened from view from a street and lands zoned Open Space and Floodplain.

#### 7.13. A-2021-0213

HEART LAKE HOLDINGS INC, FIERA REAL ESTATE CORE FUND GP INC., FIERA REAL ESTATE CORE FUND LP

15 NEWKIRK COURT

BLOCK 7, PLAN 43M-2107, PARTS 8, 9 10 PLAN 43R-39991, WARD 2

The applicant is requesting the following variance(s):

- 1. To permit an outside storage location in the interior side yard to be visible from a street and lands zoned Open Space or Floodplain whereas the by-law only permits outside storage in the rear yard or interior side yard screened from view from a street and lands zoned Open Space and Floodplain
- To permit a minimum landscape open space area of 1.0 metres along any lot line abutting a street, except at approved access and building locations, whereas the by-law requires a minimum 3.0 metre wide landscaped open space along any lot line abutting a street except at approved access and building locations;

#### 7.14. A-2021-0214

HEART LAKE HOLDINGS INC, FIERA REAL ESTATE CORE FUND GP INC., FIERA REAL ESTATE CORE FUND LP

**5 NEWKIRK COURT** 

PART OF BLOCK 8, PLAN 43M-2107, PARTS 11, 15, PLAN 43R-39991, WARD 2

The applicant is requesting the following variance(s):

- To permit a maximum building setback of 16.0 metres from Heart Lake Road or a daylight triangle whereas the by-law permits a maximum building setback of 6.0 metres for a corner lot that abuts Heart Lake Road or daylight triangle;
- To permit a maximum building setback of 21.0 metres from Eco Park Close whereas the by-law permits a maximum building setback of 6.0 metres for a corner lot that abuts Eco Park Close;
- To permit a minimum landscape open space area of 1.0 metres along any lot line abutting a street, except at approved access and building locations, whereas the by-law requires a minimum 3.0 metre wide landscaped open space along any lot line abutting a street except at approved access and building locations;
- 4. To permit a retaining wall to be located within the required minimum landscape open space area whereas the by-law does not permit a retaining wall to be located within the required minimum landscape open space area;
- 5. To permit an outside storage location in the interior side yard to be visible from a street and lands zoned Open Space or Floodplain whereas the by-law only permits outside storage in the rear yard or interior side yard screened from view from a street and lands zoned Open Space and Floodplain.