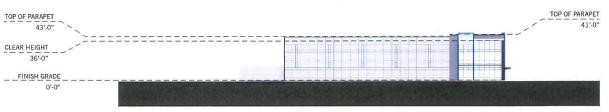

#### 7.15. A-2021-0215

2805939 ONTARIO INC.

190 BOVAIRD DRIVE WEST

PART OF LOT 11, CONCESSION 1 W.H.S, PARTS 1 AND 2, PLAN 43R-33852, WARD 2

The applicant is requesting the following variance(s):

- 1. To permit a front yard setback of 13.65 metres to Ironside Drive whereas the by-law requires a minimum setback of 22.0 metres;
- 2. To permit 339 parking spaces whereas the by-law requires a minimum of 408 parking spaces;
- 3. To permit two (2) transformers having setbacks of 17.43 metres and 12.0 metres to the front lot line whereas the by-law requires a minimum front yard setback of 22.0 metres.