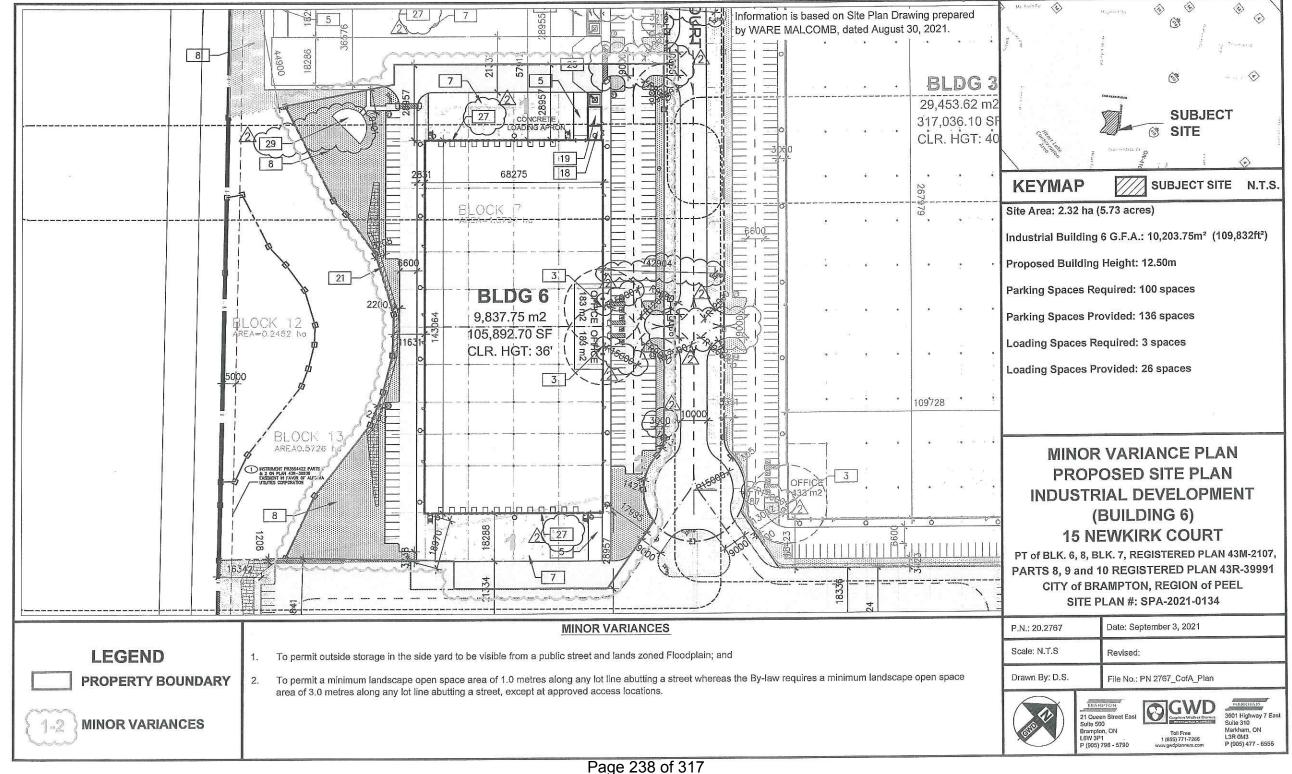

#### 7.13. A-2021-0213

HEART LAKE HOLDINGS INC, FIERA REAL ESTATE CORE FUND GP INC., FIERA REAL ESTATE CORE FUND LP

15 NEWKIRK COURT

BLOCK 7, PLAN 43M-2107, PARTS 8, 9 10 PLAN 43R-39991, WARD 2

The applicant is requesting the following variance(s):

- 1. To permit an outside storage location in the interior side yard to be visible from a street and lands zoned Open Space or Floodplain whereas the by-law only permits outside storage in the rear yard or interior side yard screened from view from a street and lands zoned Open Space and Floodplain
- To permit a minimum landscape open space area of 1.0 metres along any lot line abutting a street, except at approved access and building locations, whereas the by-law requires a minimum 3.0 metre wide landscaped open space along any lot line abutting a street except at approved access and building locations;