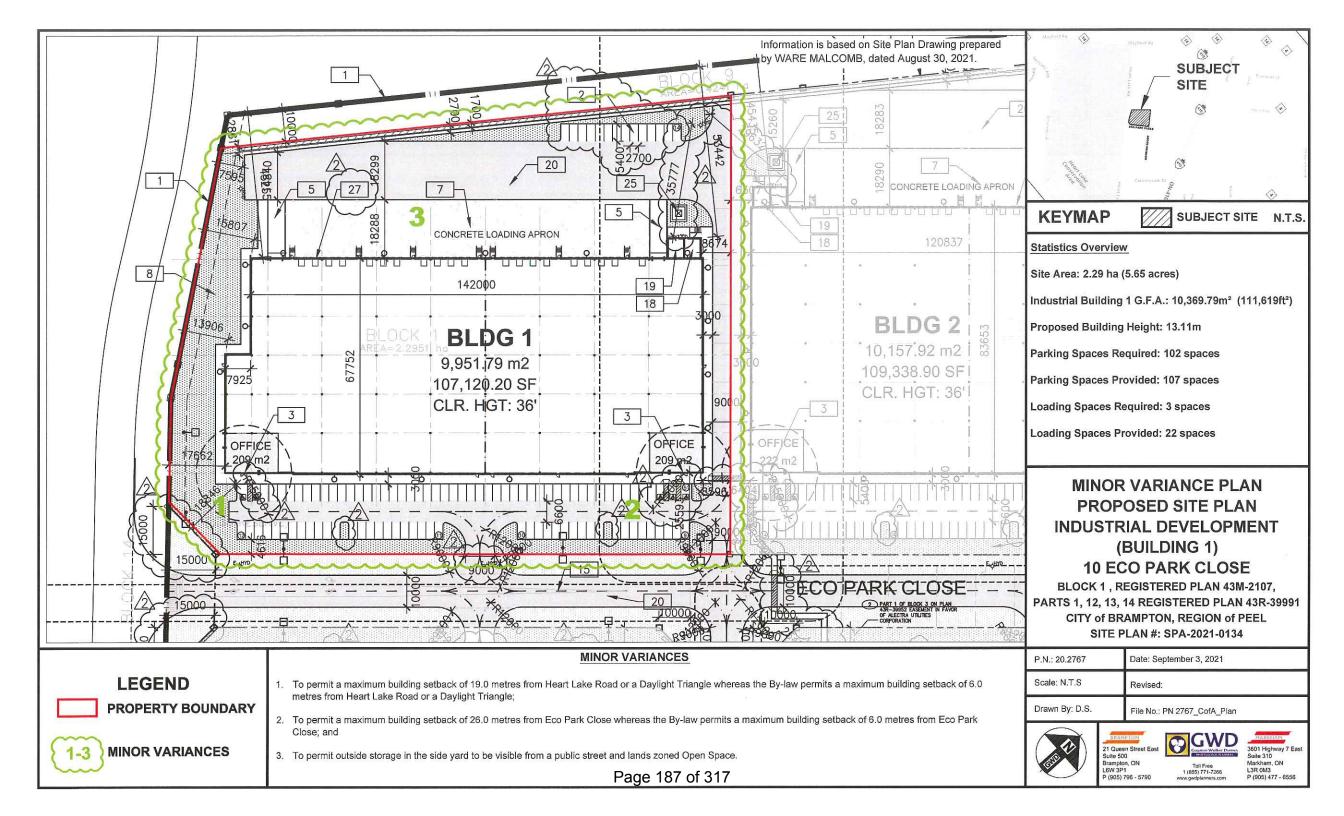

#### 7.10. A-2021-0210

HEART LAKE HOLDINGS INC, FIERA REAL ESTATE CORE FUND GP INC., FIERA REAL ESTATE CORE FUND LP

10 ECO PARK CLOSE

BLOCK 1, PLAN 43M-2107, PARTS 1, 12, 13, 14, PLAN 43R-39991, WARD 2

- To permit a maximum building setback of 19.0 metres from Heart Lake Road and a daylight triangle whereas the by-law permits a maximum building setback 6.0 metres for a corner lot that abuts Heart Lake Road or daylight triangle;
- 2. To permit a maximum building setback of 26.0 metres from Eco Park Close whereas the by-law permits a maximum building setback of 6.0 metres for a corner lot that abuts Eco Park Close;
- 3. To permit an outside storage location in the interior side yard to be visible from a street and lands zoned Open Space or Floodplain whereas the by-law only permits outside storage in the rear yard or interior side yard screened from view from a street and lands zoned Open Space and Floodplain.