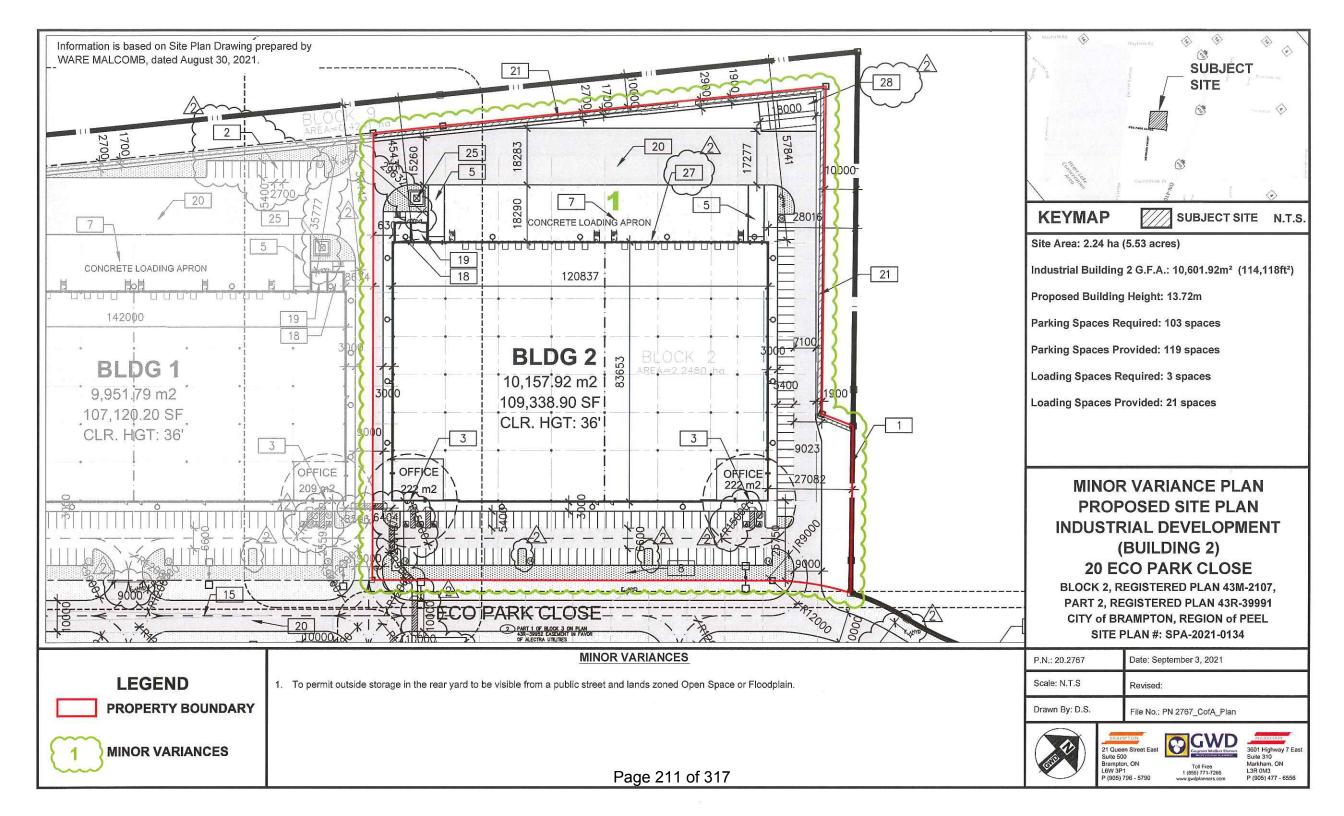

#### 7.11. A-2021-0211

HEART LAKE HOLDINGS INC, FIERA REAL ESTATE CORE FUND GP INC., FIERA REAL ESTATE CORE FUND LP

20 ECO PARK CLOSE

BLOCK 2 PLAN 43M-2107, PART 2, PLAN 43R-39991, WARD 2

The applicant is requesting the following variance(s):

1. To permit an outside storage location in the rear yard to be visible from a street and lands zoned Open Space or Floodplain whereas the by-law only permits outside storage in the rear yard or interior side yard screened from view from a street and lands zoned Open Space and Floodplain.