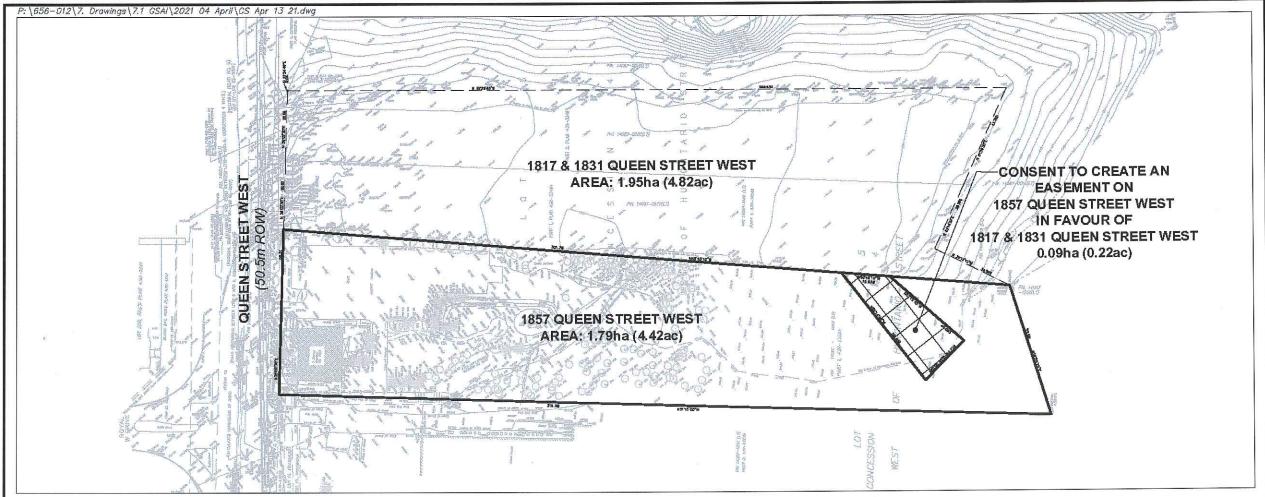

# CONSENT SKETCH ROTARY CLUB OF BRAMPTON GLEN COMMUNITY CENTRE & BRANTHAVEN QUEEN WEST INC.

1817, 1831 & 1857 QUEEN STREET WEST,
PART OF LOT 5,
CONCESSION 4, W.H.S.
CITY OF BRAMPTON
REGIONAL MUNICIPALITY OF PEEL

#### **CONSENT STATISTICS**

PROPOSED ACCESS EASEMENT: 0.066ha (0.16ac)

Under the authority of the Emergency Management and Civil Protection Act and the Municipal Act, 2001, City Council approved Committee Meetings to be held electronically during the COVID-19 Emergency

The enclosed Consent Application, if approved, will fulfill City staff's requirement of conveying a private access easement for the purpose of a right-of-way for ingress and egress in favour of the owners of the adjacent lands (1857 Queen Street West). A Consent Sketch prepared by Glen Schnarr & Associates Inc., demonstrates the extent and location of the access easement.