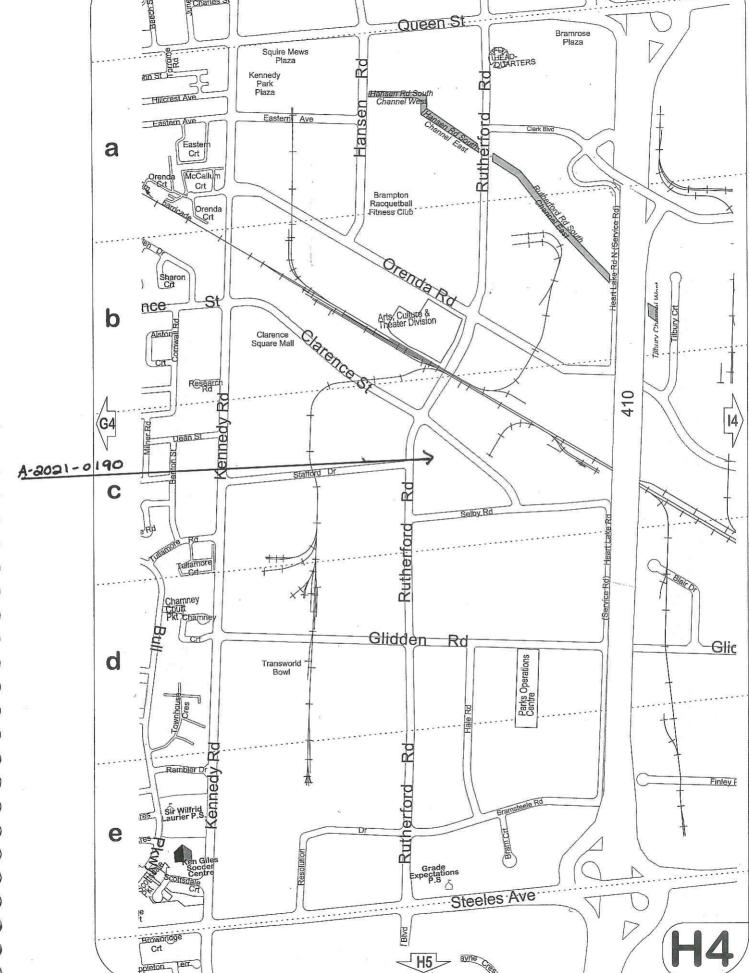

#### 7.2. A-2021-0202

MADHU SHARMA AND SACHIN KUMAR

44 WATERWIDE CRESCENT

LOT 7, PLAN 43M-1963, WARD 5

The applicants are requesting the following variance(s):

- 1. To permit an existing driveway width of 7.34m (24.08 ft.) whereas the by-law permits a maximum driveway width of 6.71m (22 ft.);
- 2. To permit 0.16m (0.52 ft.) of permeable landscaping between the driveway and the side lot line whereas the by-law requires a minimum 0.6m (1.97 ft.) of permeable landscaping between the driveway and the side lot line;
- 3. To permit a portion of the path of travel leading to a principle entrance for a second unit having a width of 0.79m (2.59 ft.) whereas the by-law requires a minimum unencumbered side yard width of 1.2m (3.94 ft.) to be provided as a path of travel from the front yard to the principal entrance for a second unit.