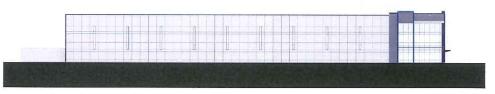

#### 7.15. A-2021-0215

2805939 ONTARIO INC.

190 BOVAIRD DRIVE WEST

PART OF LOT 11, CONCESSION 1 W.H.S, PARTS 1 AND 2, PLAN 43R-33852, WARD 2

The applicant is requesting the following variance(s):

- 1. To permit a front yard setback of 13.65 metres to Ironside Drive whereas the by-law requires a minimum setback of 22.0 metres;
- 2. To permit 339 parking spaces whereas the by-law requires a minimum of 408 parking spaces;
- 3. To permit two (2) transformers having setbacks of 17.43 metres and 12.0 metres to the front lot line whereas the by-law requires a minimum front yard setback of 22.0 metres.