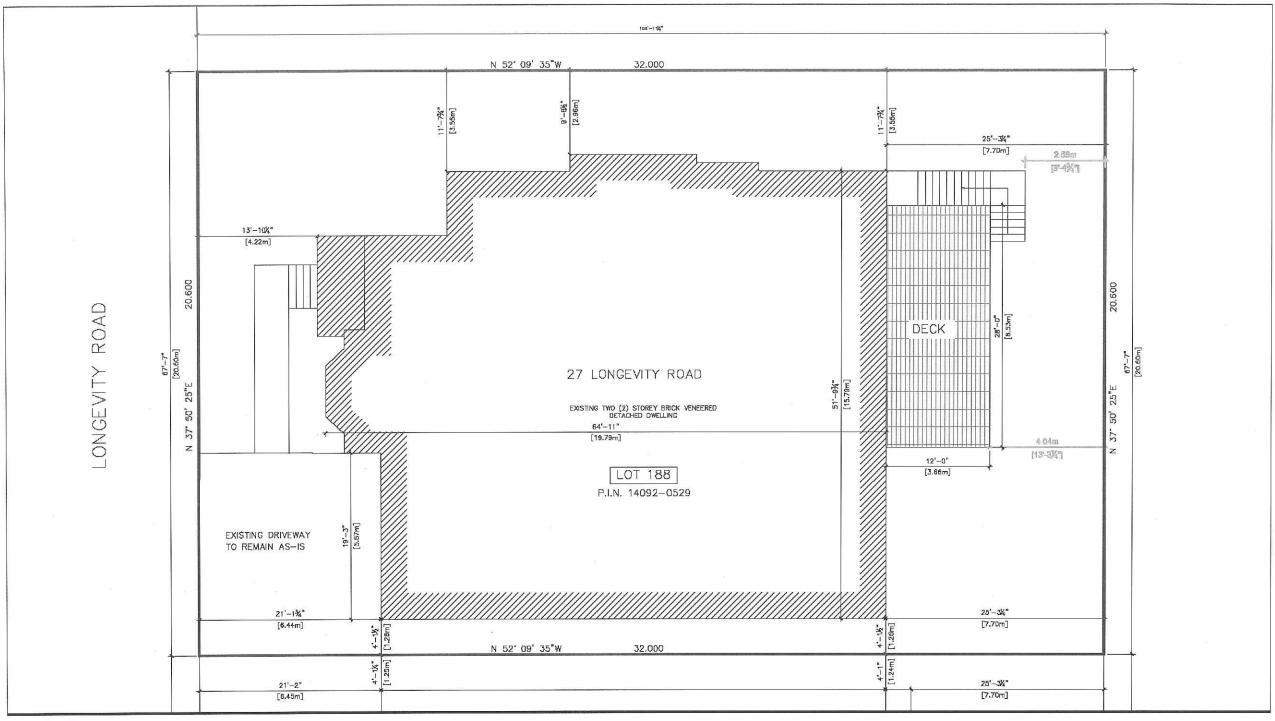

#### 7.6. A-2021-0206

SYED IFTIKHAR HUSSAIN SHAH AND HINA SYED

27 LONGEVITY ROAD

LOT 188, PLAN 43M-2030, WARD 6

The applicants are requesting the following variance(s):

1. To permit an existing deck to encroach into the minimum required rear yard by 4.94m (16.21 ft.), resulting in a rear yard setback of 2.56m (8.39 ft.) to the landing whereas the by-law permits a maximum encroachment of 3.0m (9.84 ft.), resulting in a rear yard setback of 4.5m (14.76 ft.).