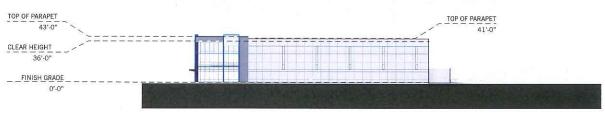

#### 7.8. A-2021-0208

HEART LAKE MAYFIELD INDUSTRIAL GP INC.

20 NEWKIRK COURT

PART OF BLOCK 5, PLAN 43M-2107, PART 6, PLAN 43R-39991, WARD 2

The applicant is requesting the following variance(s):

- 1. To permit a minimum interior side yard setback of 1.5m (4.92 ft.) whereas the by-law requires a minimum interior side yard setback of 2.0m (6.56 ft.);
- To permit a retaining wall to be located within the required minimum landscape open space area whereas the by-law does not permit a retaining wall to be located within the required minimum landscape open space area.

#### 7.9. A-2021-0209

HEART LAKE MAYFIELD INDUSTRIAL GP INC.

25 NEWKIRK COURT

PART OF BLOCK 6, PLAN 43M-2107, PARTS 7, 16 AND 17, PLAN 43R-39991, WARD 2

The applicant is requesting the following variance(s):

 To permit a maximum building setback of 45.0 metres from Countryside Drive whereas the by-law permits a maximum building setback of 20.0 metres from Countryside Drive for a lot abutting Heart Lake Road.