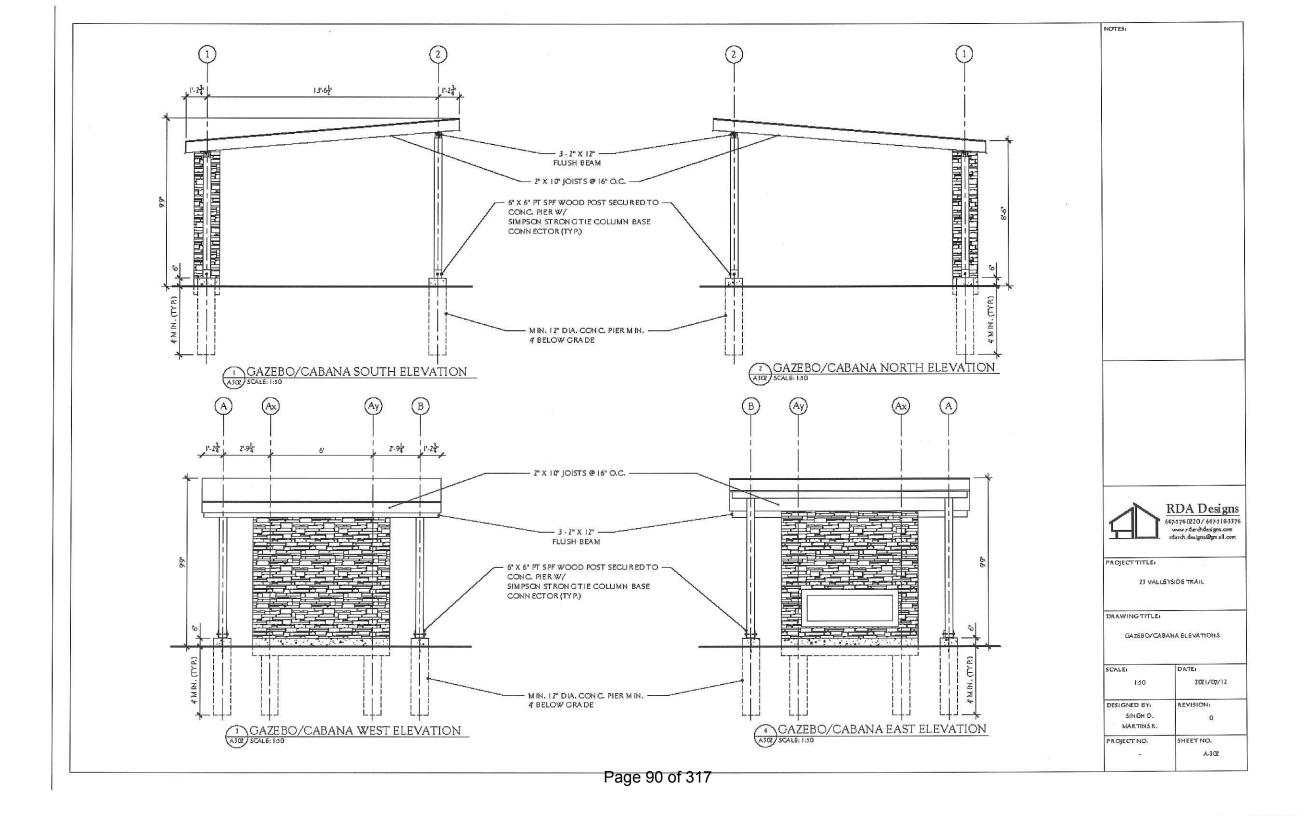

#### 7.4. A-2021-0204

TARANJIT BHANDOL AND HUNNY GAWRI

23 VALLEYSIDE TRAIL

LOT 112, PLAN 43M-1629, WARD 8

The applicants are requesting the following variance(s):

- To permit four (4) accessory structures (pergola, gazebo/cabana, shed and day bed enclosure) whereas the by-law permits a maximum of two (2) accessory structures;
- To permit four (4) accessory structures (pergola, gazebo/cabana, shed and day bed enclosure) with a combined gross floor area of 59.31 sq. m (638.41 sq. ft.) whereas the by-law permits a maximum combined gross floor area of 20 sq. m (215.28 sq. ft.);
- 3. To permit an accessory structure (pergola) having a gross floor area of 22.76 sq. m (245 sq. ft.) whereas the By-law permits a maximum gross floor area of 15 sq. m (161.46 sq. ft.) for an individual accessory structure;
- 4. To permit an accessory structure (gazebo/cabana) having a gross floor area of 20.81 sq. m (224. sq. ft.) whereas the by-law permits a maximum gross floor area of 15 sq. m (161.46 sq. ft.) for an individual accessory structure;
- 5. To permit an existing accessory structure (shed) having a rear yard setback of 0.19m (0.62 ft.) and a side yard setback of 0.30m (0.98 ft.) whereas the by-law requires a minimum setback of 0.6m (1.97 ft.) to the nearest lot lines.