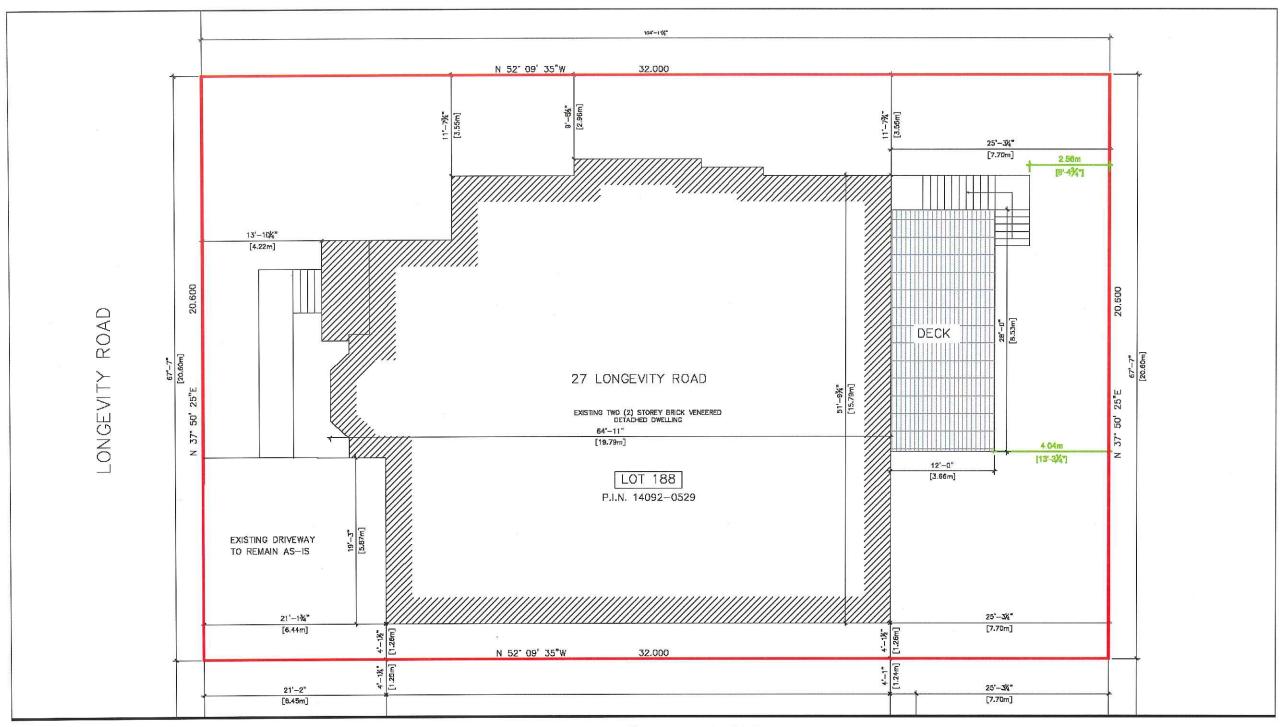

#### 7.6. A-2021-0206

SYED IFTIKHAR HUSSAIN SHAH AND HINA SYED

27 LONGEVITY ROAD

LOT 188, PLAN 43M-2030, WARD 6

The applicants are requesting the following variance(s):

1. To permit an existing deck to encroach into the minimum required rear yard by 4.94m (16.21 ft.), resulting in a rear yard setback of 2.56m (8.39 ft.) to the landing whereas the by-law permits a maximum encroachment of 3.0m (9.84 ft.), resulting in a rear yard setback of 4.5m (14.76 ft.).