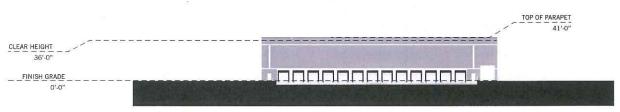

#### 7.15. A-2021-0215

2805939 ONTARIO INC.

190 BOVAIRD DRIVE WEST

PART OF LOT 11, CONCESSION 1 W.H.S, PARTS 1 AND 2, PLAN 43R-33852, WARD 2

The applicant is requesting the following variance(s):

- 1. To permit a front yard setback of 13.65 metres to Ironside Drive whereas the by-law requires a minimum setback of 22.0 metres;
- 2. To permit 339 parking spaces whereas the by-law requires a minimum of 408 parking spaces;
- 3. To permit two (2) transformers having setbacks of 17.43 metres and 12.0 metres to the front lot line whereas the by-law requires a minimum front yard setback of 22.0 metres.