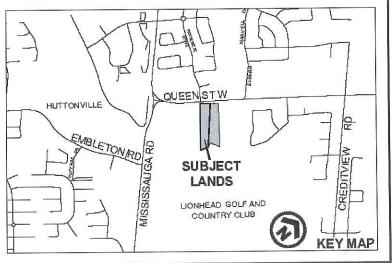

#### **Committee of Adjustment**

**APPLICATION # B-2021-0022** Ward #4

#### Location of Land:

Municipal Address: 1857 Queen Street West

Former Township: Brampton

Legal Description: Part of Lot 5, Concession 4 W.H.S, Part 1, Plan 43R-13561