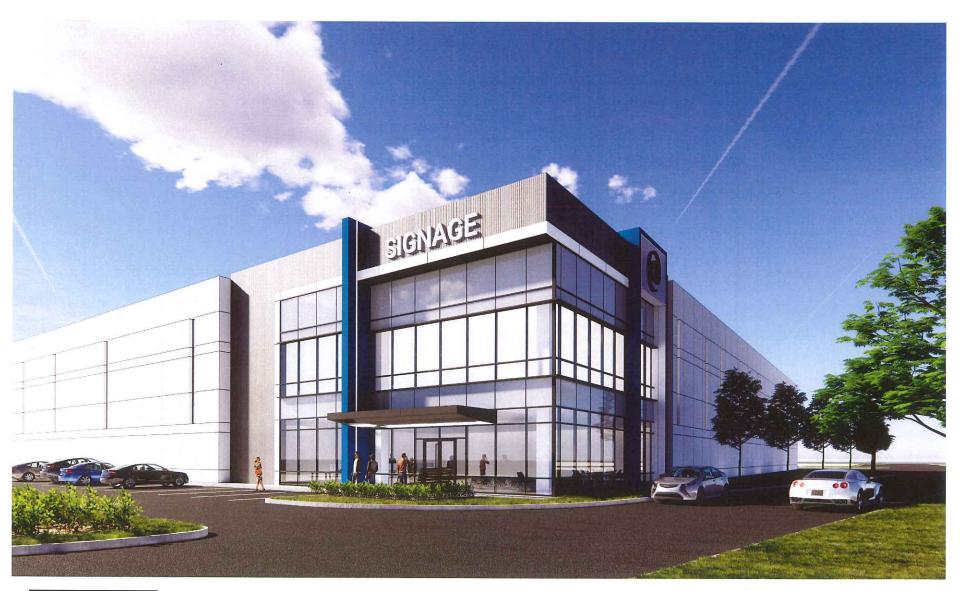

#### 7.8. A-2021-0208

HEART LAKE MAYFIELD INDUSTRIAL GP INC.

20 NEWKIRK COURT

PART OF BLOCK 5, PLAN 43M-2107, PART 6, PLAN 43R-39991, WARD 2

The applicant is requesting the following variance(s):

- 1. To permit a minimum interior side yard setback of 1.5m (4.92 ft.) whereas the by-law requires a minimum interior side yard setback of 2.0m (6.56 ft.);
- To permit a retaining wall to be located within the required minimum landscape open space area whereas the by-law does not permit a retaining wall to be located within the required minimum landscape open space area.

#### 7.9. A-2021-0209

HEART LAKE MAYFIELD INDUSTRIAL GP INC.

25 NEWKIRK COURT

PART OF BLOCK 6, PLAN 43M-2107, PARTS 7, 16 AND 17, PLAN 43R-39991, WARD 2

The applicant is requesting the following variance(s):

 To permit a maximum building setback of 45.0 metres from Countryside Drive whereas the by-law permits a maximum building setback of 20.0 metres from Countryside Drive for a lot abutting Heart Lake Road.