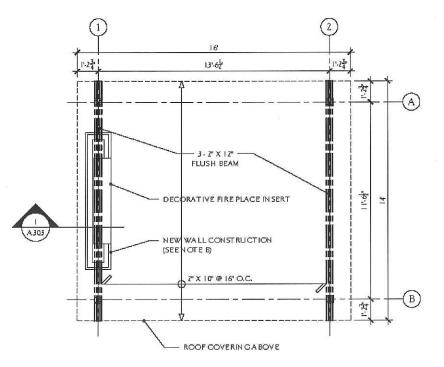

#### 7.4. A-2021-0204

TARANJIT BHANDOL AND HUNNY GAWRI

23 VALLEYSIDE TRAIL

LOT 112, PLAN 43M-1629, WARD 8

The applicants are requesting the following variance(s):

- To permit four (4) accessory structures (pergola, gazebo/cabana, shed and day bed enclosure) whereas the by-law permits a maximum of two (2) accessory structures;
- To permit four (4) accessory structures (pergola, gazebo/cabana, shed and day bed enclosure) with a combined gross floor area of 59.31 sq. m (638.41 sq. ft.) whereas the by-law permits a maximum combined gross floor area of 20 sq. m (215.28 sq. ft.);
- 3. To permit an accessory structure (pergola) having a gross floor area of 22.76 sq. m (245 sq. ft.) whereas the By-law permits a maximum gross floor area of 15 sq. m (161.46 sq. ft.) for an individual accessory structure;
- 4. To permit an accessory structure (gazebo/cabana) having a gross floor area of 20.81 sq. m (224. sq. ft.) whereas the by-law permits a maximum gross floor area of 15 sq. m (161.46 sq. ft.) for an individual accessory structure;
- 5. To permit an existing accessory structure (shed) having a rear yard setback of 0.19m (0.62 ft.) and a side yard setback of 0.30m (0.98 ft.) whereas the by-law requires a minimum setback of 0.6m (1.97 ft.) to the nearest lot lines.