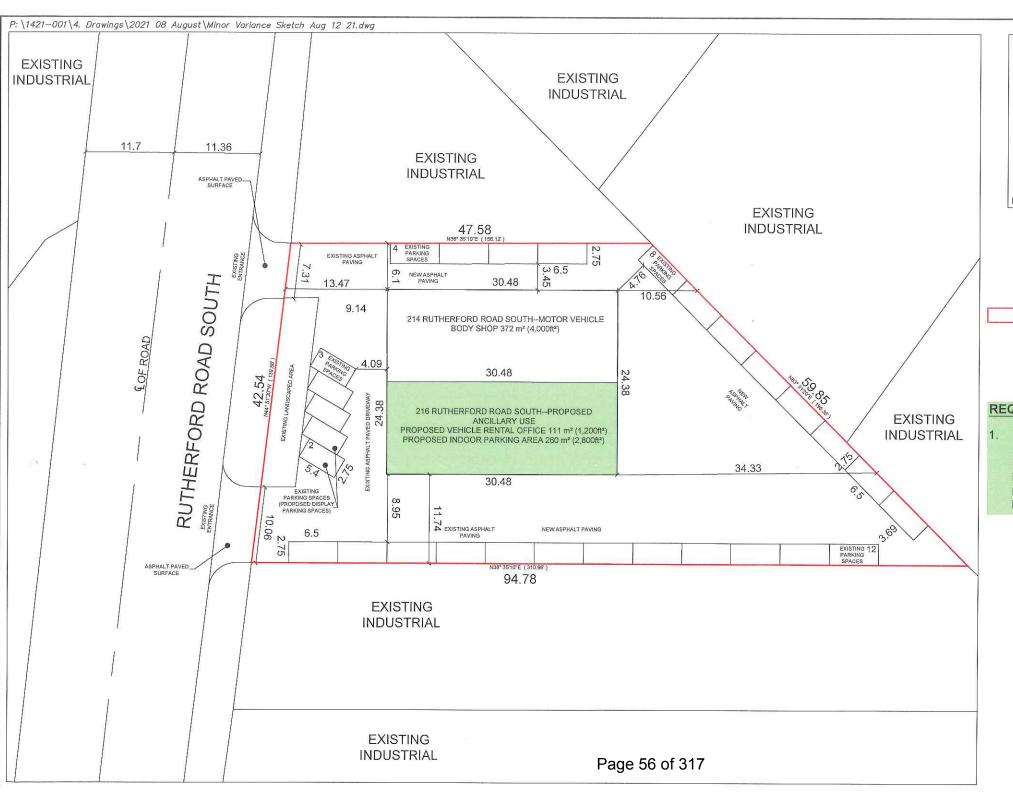

#### 7.1. A-2021-0190

ROBERT CIARDULLO AND SALVATORE CIARDULLO

216 RUTHERFORD ROAD SOUTH

PART OF LOT 3, CONCESSION 2 E.H.S., WARD 3

The applicants are requesting the following variance(s):

- To permit motor vehicle sales, rentals and leasing as an accessory use to the exiting motor vehicle repair and body shop whereas the by-law does not permit the use;
- To permit two parking spaces in the front yard to be used for outdoor storage display area of vehicles for sale whereas the by-law does not permit outdoor storage in the front yard;
- 3. To permit a drive aisle width of 4.09m (13.42 ft.) whereas the by-law requires a minimum drive aisle width of 5.75m (18.86 ft.).