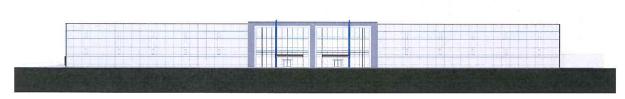

#### 7.8. A-2021-0208

HEART LAKE MAYFIELD INDUSTRIAL GP INC.

20 NEWKIRK COURT

PART OF BLOCK 5, PLAN 43M-2107, PART 6, PLAN 43R-39991, WARD 2

The applicant is requesting the following variance(s):

- 1. To permit a minimum interior side yard setback of 1.5m (4.92 ft.) whereas the by-law requires a minimum interior side yard setback of 2.0m (6.56 ft.);
- To permit a retaining wall to be located within the required minimum landscape open space area whereas the by-law does not permit a retaining wall to be located within the required minimum landscape open space area.

#### 7.9. A-2021-0209

HEART LAKE MAYFIELD INDUSTRIAL GP INC.

25 NEWKIRK COURT

PART OF BLOCK 6, PLAN 43M-2107, PARTS 7, 16 AND 17, PLAN 43R-39991, WARD 2

The applicant is requesting the following variance(s):

 To permit a maximum building setback of 45.0 metres from Countryside Drive whereas the by-law permits a maximum building setback of 20.0 metres from Countryside Drive for a lot abutting Heart Lake Road.