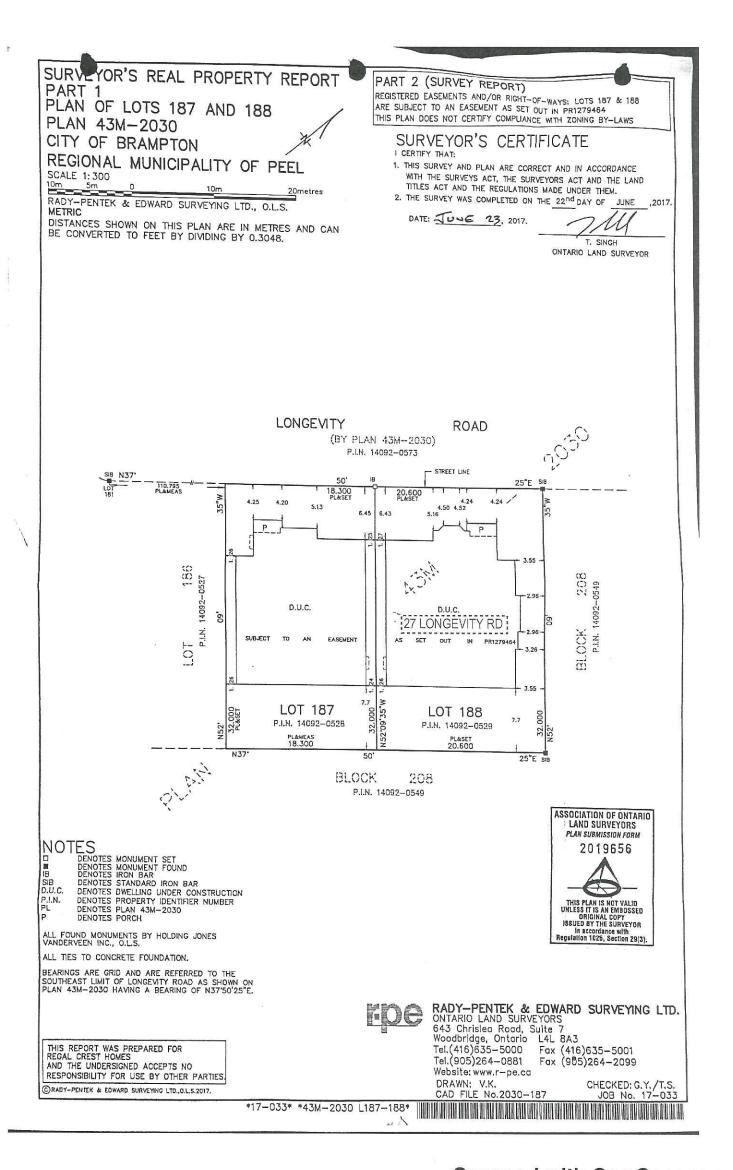

#### 7.6. A-2021-0206

SYED IFTIKHAR HUSSAIN SHAH AND HINA SYED

27 LONGEVITY ROAD

LOT 188, PLAN 43M-2030, WARD 6

The applicants are requesting the following variance(s):

1. To permit an existing deck to encroach into the minimum required rear yard by 4.94m (16.21 ft.), resulting in a rear yard setback of 2.56m (8.39 ft.) to the landing whereas the by-law permits a maximum encroachment of 3.0m (9.84 ft.), resulting in a rear yard setback of 4.5m (14.76 ft.).