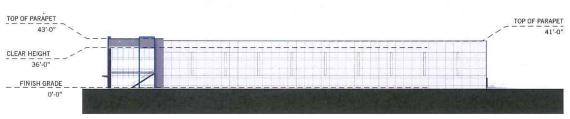

 To permit a maximum building setback of 45.0 metres from Countryside Drive whereas the by-law permits a maximum building setback of 20.0 metres from Countryside Drive for a lot abutting Heart Lake Road.