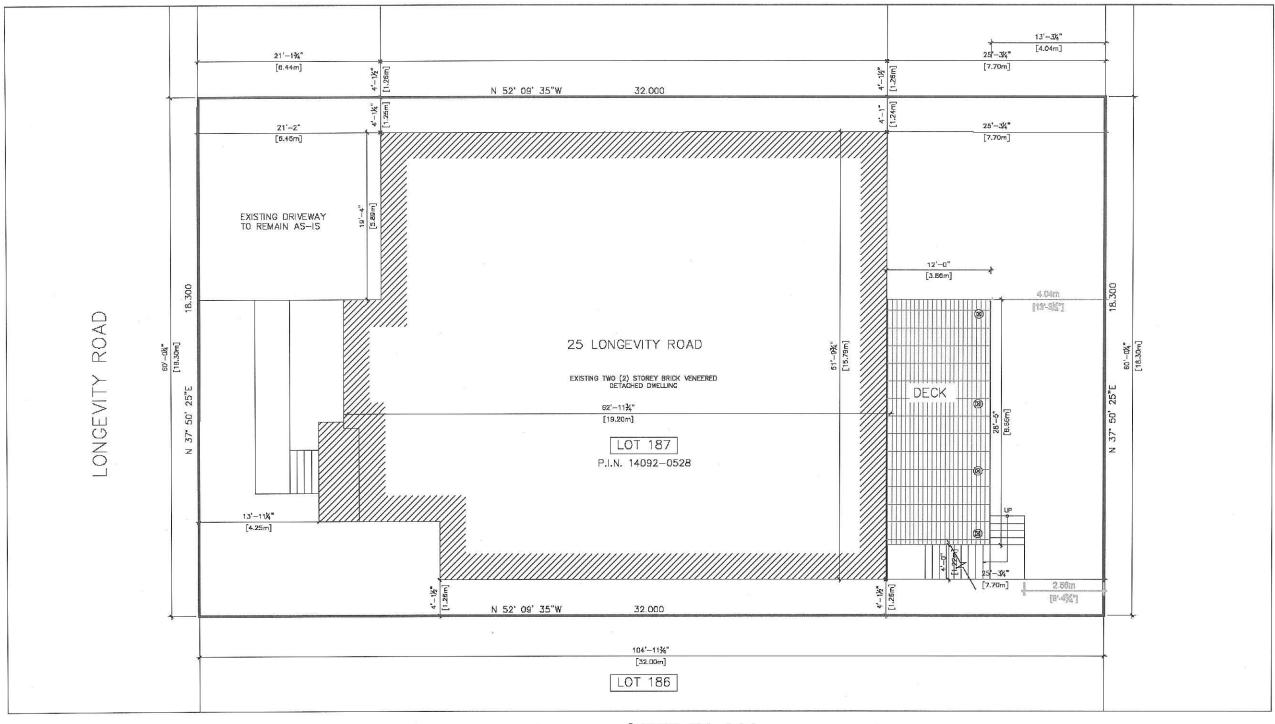

#### 7.5. A-2021-0205

GURPREET CHHATWAL AND JASJEET CHHATWAL

25 LONGEVITY ROAD

LOT 187, PLAN 43M-2030, WARD 6

The applicants are requesting the following variance(s):

1. To permit an existing deck to encroach into the minimum required rear yard by 4.94m (16.21 ft.), resulting in a rear yard setback of 2.56m (8.39 ft.) to the landing whereas the by-law permits a maximum encroachment of 3.0m (9.84 ft.), resulting in a rear yard setback of 4.5m (14.76 ft.).