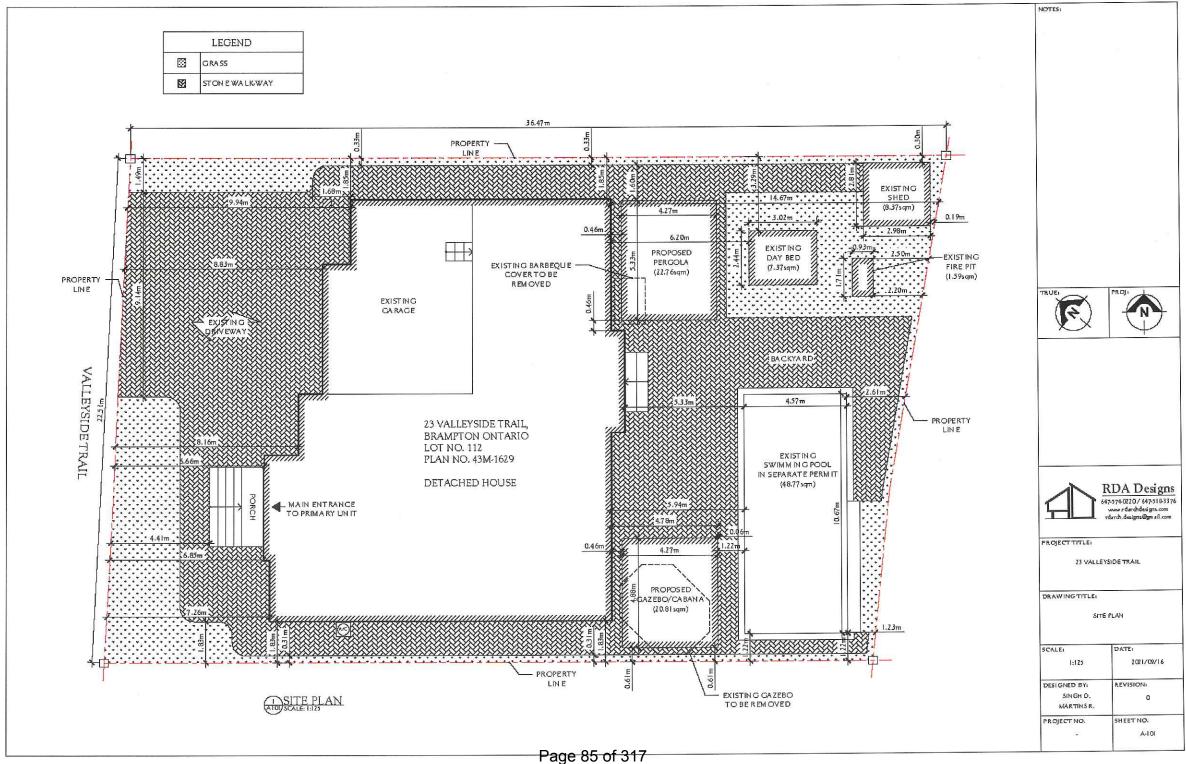

#### 7.4. A-2021-0204

TARANJIT BHANDOL AND HUNNY GAWRI

23 VALLEYSIDE TRAIL

LOT 112, PLAN 43M-1629, WARD 8

The applicants are requesting the following variance(s):

- To permit four (4) accessory structures (pergola, gazebo/cabana, shed and day bed enclosure) whereas the by-law permits a maximum of two (2) accessory structures;
- To permit four (4) accessory structures (pergola, gazebo/cabana, shed and day bed enclosure) with a combined gross floor area of 59.31 sq. m (638.41 sq. ft.) whereas the by-law permits a maximum combined gross floor area of 20 sq. m (215.28 sq. ft.);
- 3. To permit an accessory structure (pergola) having a gross floor area of 22.76 sq. m (245 sq. ft.) whereas the By-law permits a maximum gross floor area of 15 sq. m (161.46 sq. ft.) for an individual accessory structure;
- 4. To permit an accessory structure (gazebo/cabana) having a gross floor area of 20.81 sq. m (224. sq. ft.) whereas the by-law permits a maximum gross floor area of 15 sq. m (161.46 sq. ft.) for an individual accessory structure;
- 5. To permit an existing accessory structure (shed) having a rear yard setback of 0.19m (0.62 ft.) and a side yard setback of 0.30m (0.98 ft.) whereas the by-law requires a minimum setback of 0.6m (1.97 ft.) to the nearest lot lines.