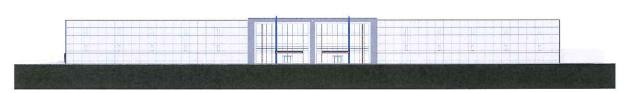

#### 7.15. A-2021-0215

2805939 ONTARIO INC.

190 BOVAIRD DRIVE WEST

PART OF LOT 11, CONCESSION 1 W.H.S, PARTS 1 AND 2, PLAN 43R-33852, WARD 2

The applicant is requesting the following variance(s):

- 1. To permit a front yard setback of 13.65 metres to Ironside Drive whereas the by-law requires a minimum setback of 22.0 metres;
- 2. To permit 339 parking spaces whereas the by-law requires a minimum of 408 parking spaces;
- 3. To permit two (2) transformers having setbacks of 17.43 metres and 12.0 metres to the front lot line whereas the by-law requires a minimum front yard setback of 22.0 metres.