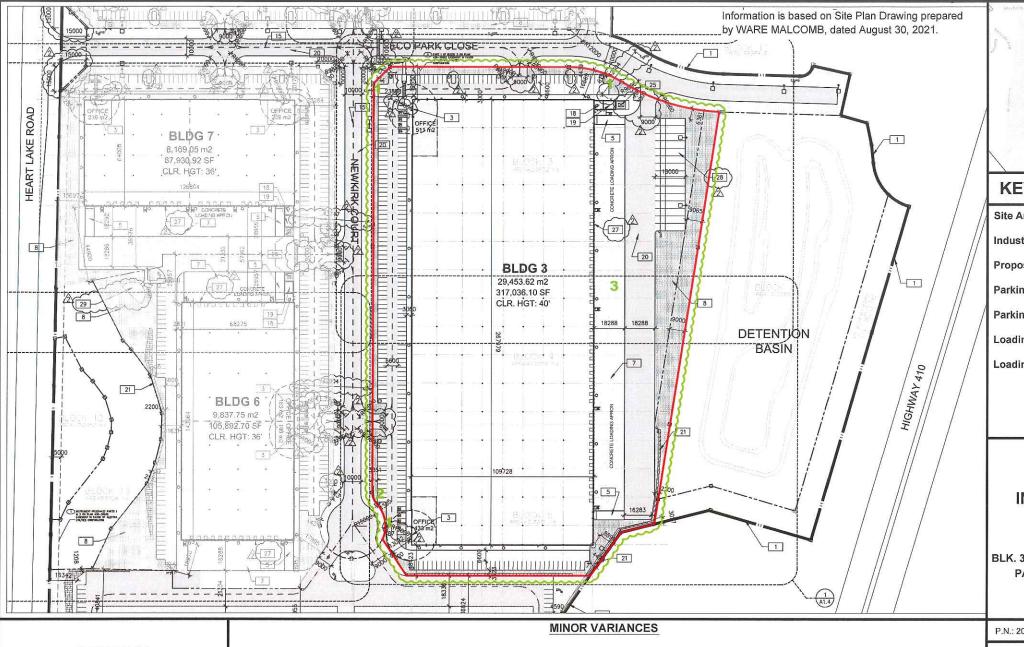

#### 7.8. A-2021-0208

HEART LAKE MAYFIELD INDUSTRIAL GP INC.

20 NEWKIRK COURT

PART OF BLOCK 5, PLAN 43M-2107, PART 6, PLAN 43R-39991, WARD 2

The applicant is requesting the following variance(s):

- 1. To permit a minimum interior side yard setback of 1.5m (4.92 ft.) whereas the by-law requires a minimum interior side yard setback of 2.0m (6.56 ft.);
- To permit a retaining wall to be located within the required minimum landscape open space area whereas the by-law does not permit a retaining wall to be located within the required minimum landscape open space area.

#### 7.9. A-2021-0209

HEART LAKE MAYFIELD INDUSTRIAL GP INC.

25 NEWKIRK COURT

PART OF BLOCK 6, PLAN 43M-2107, PARTS 7, 16 AND 17, PLAN 43R-39991, WARD 2

The applicant is requesting the following variance(s):

 To permit a maximum building setback of 45.0 metres from Countryside Drive whereas the by-law permits a maximum building setback of 20.0 metres from Countryside Drive for a lot abutting Heart Lake Road.

#### 7.10. A-2021-0210

HEART LAKE HOLDINGS INC, FIERA REAL ESTATE CORE FUND GP INC., FIERA REAL ESTATE CORE FUND LP

10 ECO PARK CLOSE

BLOCK 1, PLAN 43M-2107, PARTS 1, 12, 13, 14, PLAN 43R-39991, WARD 2

- To permit a maximum building setback of 19.0 metres from Heart Lake Road and a daylight triangle whereas the by-law permits a maximum building setback 6.0 metres for a corner lot that abuts Heart Lake Road or daylight triangle;
- 2. To permit a maximum building setback of 26.0 metres from Eco Park Close whereas the by-law permits a maximum building setback of 6.0 metres for a corner lot that abuts Eco Park Close;
- 3. To permit an outside storage location in the interior side yard to be visible from a street and lands zoned Open Space or Floodplain whereas the by-law only permits outside storage in the rear yard or interior side yard screened from view from a street and lands zoned Open Space and Floodplain.

#### 7.11. A-2021-0211

HEART LAKE HOLDINGS INC, FIERA REAL ESTATE CORE FUND GP INC., FIERA REAL ESTATE CORE FUND LP

20 ECO PARK CLOSE

BLOCK 2 PLAN 43M-2107, PART 2, PLAN 43R-39991, WARD 2

The applicant is requesting the following variance(s):

1. To permit an outside storage location in the rear yard to be visible from a street and lands zoned Open Space or Floodplain whereas the by-law only permits outside storage in the rear yard or interior side yard screened from view from a street and lands zoned Open Space and Floodplain.

#### 7.12. A-2021-0212

HEART LAKE HOLDINGS INC, FIERA REAL ESTATE CORE FUND GP INC., FIERA REAL ESTATE CORE FUND LP

10 NEWKIRK COURT

BLOCKS 3 AND 4, PLAN 43M-2107, PARTS 3,4, 5, 18, PLAN 43R-39991, WARD 2

The applicant is requesting the following variance(s):

- To permit a minimum landscape open space area of 0.6 metres along any lot line abutting a street, except at approved access and building locations, whereas the by-law requires a minimum 3.0 metre wide landscaped open space along any lot line abutting a street except at approved access and building locations;
- 2. To permit a retaining wall to be located within the required minimum landscape open space area whereas the by-law does not permit a retaining wall to be located within the required minimum landscape open space area;
- 3. To permit an outside storage location in the interior side yard to be visible from a street and lands zoned Open Space or Floodplain whereas the by-law only permits outside storage in the rear yard or interior side yard screened from view from a street and lands zoned Open Space and Floodplain.

#### 7.13. A-2021-0213

HEART LAKE HOLDINGS INC, FIERA REAL ESTATE CORE FUND GP INC., FIERA REAL ESTATE CORE FUND LP

15 NEWKIRK COURT

BLOCK 7, PLAN 43M-2107, PARTS 8, 9 10 PLAN 43R-39991, WARD 2

The applicant is requesting the following variance(s):

- 1. To permit an outside storage location in the interior side yard to be visible from a street and lands zoned Open Space or Floodplain whereas the by-law only permits outside storage in the rear yard or interior side yard screened from view from a street and lands zoned Open Space and Floodplain
- To permit a minimum landscape open space area of 1.0 metres along any lot line abutting a street, except at approved access and building locations, whereas the by-law requires a minimum 3.0 metre wide landscaped open space along any lot line abutting a street except at approved access and building locations;

#### 7.14. A-2021-0214

HEART LAKE HOLDINGS INC, FIERA REAL ESTATE CORE FUND GP INC., FIERA REAL ESTATE CORE FUND LP

**5 NEWKIRK COURT** 

PART OF BLOCK 8, PLAN 43M-2107, PARTS 11, 15, PLAN 43R-39991, WARD 2

The applicant is requesting the following variance(s):

- To permit a maximum building setback of 16.0 metres from Heart Lake Road or a daylight triangle whereas the by-law permits a maximum building setback of 6.0 metres for a corner lot that abuts Heart Lake Road or daylight triangle;
- To permit a maximum building setback of 21.0 metres from Eco Park Close whereas the by-law permits a maximum building setback of 6.0 metres for a corner lot that abuts Eco Park Close;
- To permit a minimum landscape open space area of 1.0 metres along any lot line abutting a street, except at approved access and building locations, whereas the by-law requires a minimum 3.0 metre wide landscaped open space along any lot line abutting a street except at approved access and building locations;
- 4. To permit a retaining wall to be located within the required minimum landscape open space area whereas the by-law does not permit a retaining wall to be located within the required minimum landscape open space area;
- 5. To permit an outside storage location in the interior side yard to be visible from a street and lands zoned Open Space or Floodplain whereas the by-law only permits outside storage in the rear yard or interior side yard screened from view from a street and lands zoned Open Space and Floodplain.