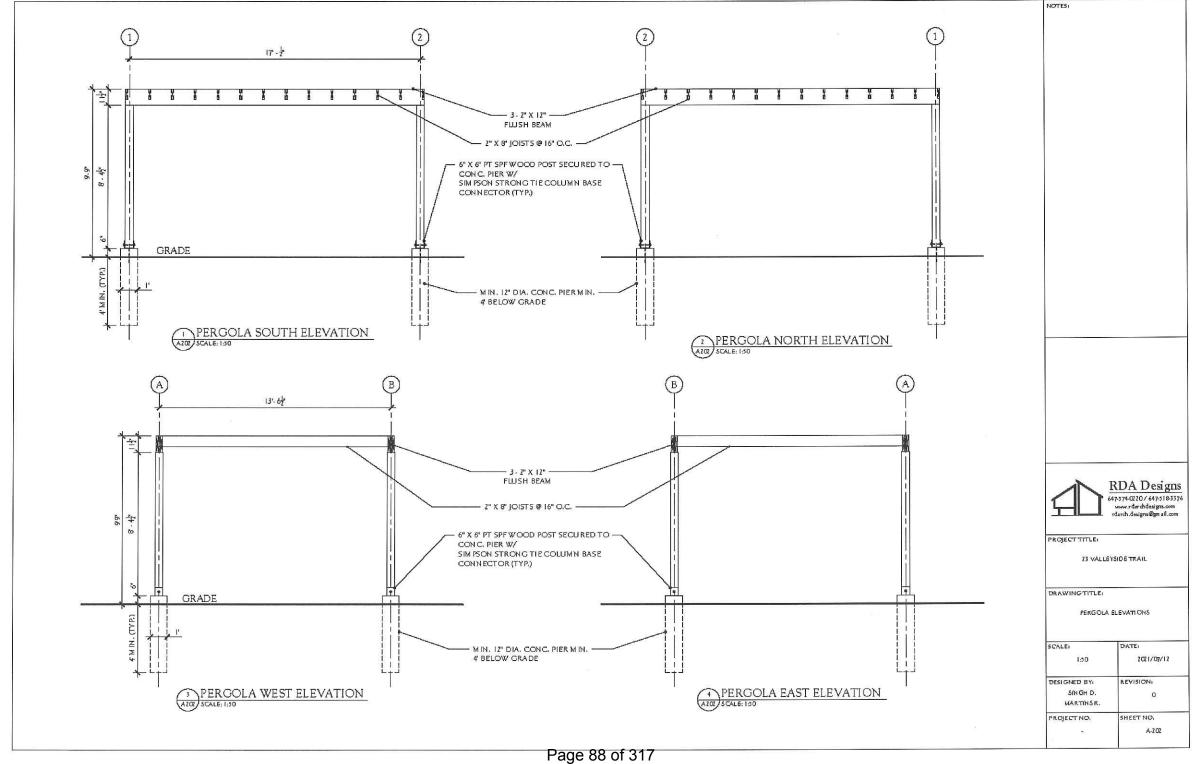

#### 7.4. A-2021-0204

TARANJIT BHANDOL AND HUNNY GAWRI

23 VALLEYSIDE TRAIL

LOT 112, PLAN 43M-1629, WARD 8

The applicants are requesting the following variance(s):

- To permit four (4) accessory structures (pergola, gazebo/cabana, shed and day bed enclosure) whereas the by-law permits a maximum of two (2) accessory structures;
- To permit four (4) accessory structures (pergola, gazebo/cabana, shed and day bed enclosure) with a combined gross floor area of 59.31 sq. m (638.41 sq. ft.) whereas the by-law permits a maximum combined gross floor area of 20 sq. m (215.28 sq. ft.);
- 3. To permit an accessory structure (pergola) having a gross floor area of 22.76 sq. m (245 sq. ft.) whereas the By-law permits a maximum gross floor area of 15 sq. m (161.46 sq. ft.) for an individual accessory structure;
- 4. To permit an accessory structure (gazebo/cabana) having a gross floor area of 20.81 sq. m (224. sq. ft.) whereas the by-law permits a maximum gross floor area of 15 sq. m (161.46 sq. ft.) for an individual accessory structure;
- 5. To permit an existing accessory structure (shed) having a rear yard setback of 0.19m (0.62 ft.) and a side yard setback of 0.30m (0.98 ft.) whereas the by-law requires a minimum setback of 0.6m (1.97 ft.) to the nearest lot lines.