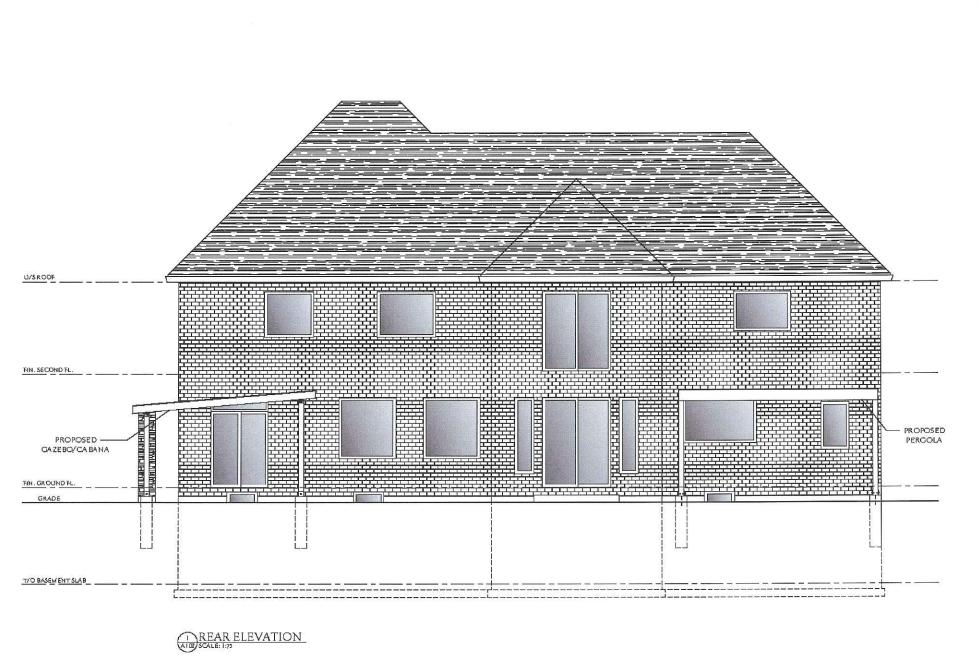

#### 7.4. A-2021-0204

TARANJIT BHANDOL AND HUNNY GAWRI

23 VALLEYSIDE TRAIL

LOT 112, PLAN 43M-1629, WARD 8

The applicants are requesting the following variance(s):

- To permit four (4) accessory structures (pergola, gazebo/cabana, shed and day bed enclosure) whereas the by-law permits a maximum of two (2) accessory structures;
- To permit four (4) accessory structures (pergola, gazebo/cabana, shed and day bed enclosure) with a combined gross floor area of 59.31 sq. m (638.41 sq. ft.) whereas the by-law permits a maximum combined gross floor area of 20 sq. m (215.28 sq. ft.);
- 3. To permit an accessory structure (pergola) having a gross floor area of 22.76 sq. m (245 sq. ft.) whereas the By-law permits a maximum gross floor area of 15 sq. m (161.46 sq. ft.) for an individual accessory structure;
- 4. To permit an accessory structure (gazebo/cabana) having a gross floor area of 20.81 sq. m (224. sq. ft.) whereas the by-law permits a maximum gross floor area of 15 sq. m (161.46 sq. ft.) for an individual accessory structure;
- 5. To permit an existing accessory structure (shed) having a rear yard setback of 0.19m (0.62 ft.) and a side yard setback of 0.30m (0.98 ft.) whereas the by-law requires a minimum setback of 0.6m (1.97 ft.) to the nearest lot lines.