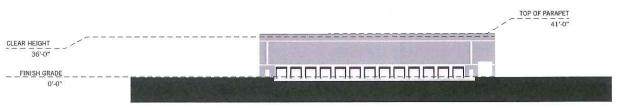

#### 7.15. A-2021-0215

2805939 ONTARIO INC.

190 BOVAIRD DRIVE WEST

PART OF LOT 11, CONCESSION 1 W.H.S, PARTS 1 AND 2, PLAN 43R-33852, WARD 2

The applicant is requesting the following variance(s):

- 1. To permit a front yard setback of 13.65 metres to Ironside Drive whereas the by-law requires a minimum setback of 22.0 metres;
- 2. To permit 339 parking spaces whereas the by-law requires a minimum of 408 parking spaces;
- 3. To permit two (2) transformers having setbacks of 17.43 metres and 12.0 metres to the front lot line whereas the by-law requires a minimum front yard setback of 22.0 metres.