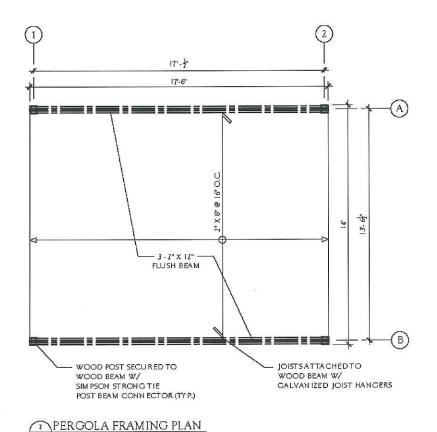

#### 7.4. A-2021-0204

TARANJIT BHANDOL AND HUNNY GAWRI

23 VALLEYSIDE TRAIL

LOT 112, PLAN 43M-1629, WARD 8

The applicants are requesting the following variance(s):

- To permit four (4) accessory structures (pergola, gazebo/cabana, shed and day bed enclosure) whereas the by-law permits a maximum of two (2) accessory structures;
- To permit four (4) accessory structures (pergola, gazebo/cabana, shed and day bed enclosure) with a combined gross floor area of 59.31 sq. m (638.41 sq. ft.) whereas the by-law permits a maximum combined gross floor area of 20 sq. m (215.28 sq. ft.);
- 3. To permit an accessory structure (pergola) having a gross floor area of 22.76 sq. m (245 sq. ft.) whereas the By-law permits a maximum gross floor area of 15 sq. m (161.46 sq. ft.) for an individual accessory structure;
- 4. To permit an accessory structure (gazebo/cabana) having a gross floor area of 20.81 sq. m (224. sq. ft.) whereas the by-law permits a maximum gross floor area of 15 sq. m (161.46 sq. ft.) for an individual accessory structure;
- 5. To permit an existing accessory structure (shed) having a rear yard setback of 0.19m (0.62 ft.) and a side yard setback of 0.30m (0.98 ft.) whereas the by-law requires a minimum setback of 0.6m (1.97 ft.) to the nearest lot lines.