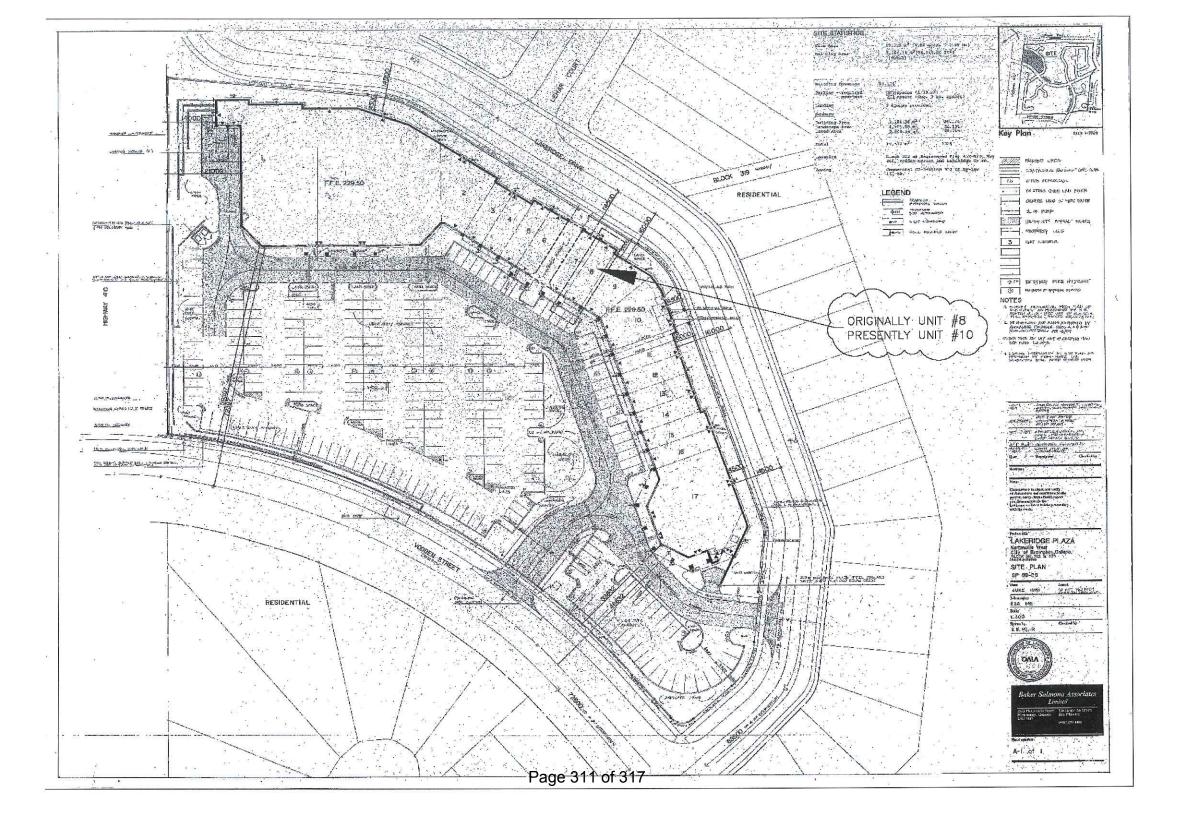

#### 7.16. A-2021-0216

WATOCAN HOLDINGS LIMITED

456 VODDEN STREET EAST, UNIT 10

BLOCK 213, PLAN M-820, WARD 7

The applicant is requesting the following variance(s):

1. To permit a commercial school (tutoring services) to operate from Unit 10 whereas the by-law does not permit a commercial school.