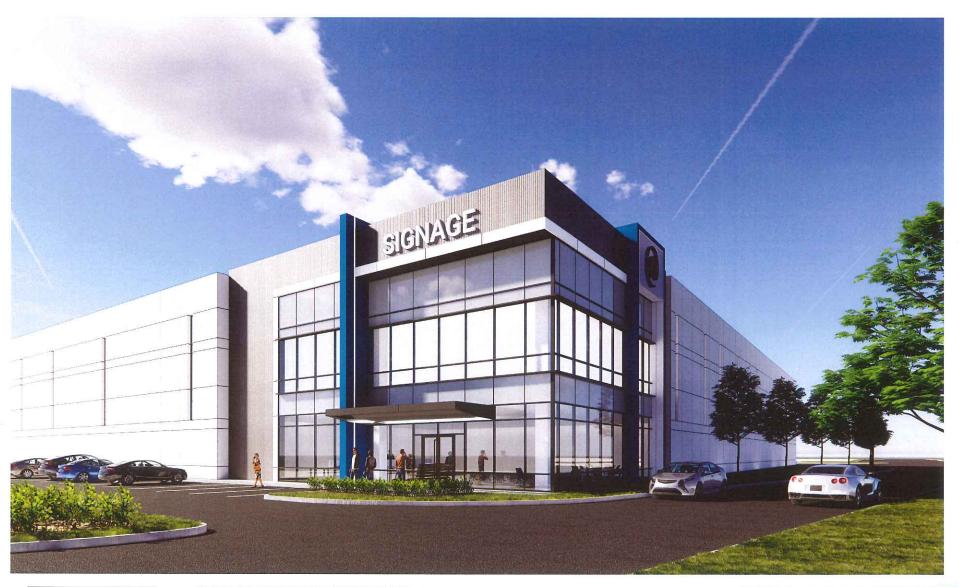

#### 7.15. A-2021-0215

2805939 ONTARIO INC.

190 BOVAIRD DRIVE WEST

PART OF LOT 11, CONCESSION 1 W.H.S, PARTS 1 AND 2, PLAN 43R-33852, WARD 2

The applicant is requesting the following variance(s):

- 1. To permit a front yard setback of 13.65 metres to Ironside Drive whereas the by-law requires a minimum setback of 22.0 metres;
- 2. To permit 339 parking spaces whereas the by-law requires a minimum of 408 parking spaces;
- 3. To permit two (2) transformers having setbacks of 17.43 metres and 12.0 metres to the front lot line whereas the by-law requires a minimum front yard setback of 22.0 metres.