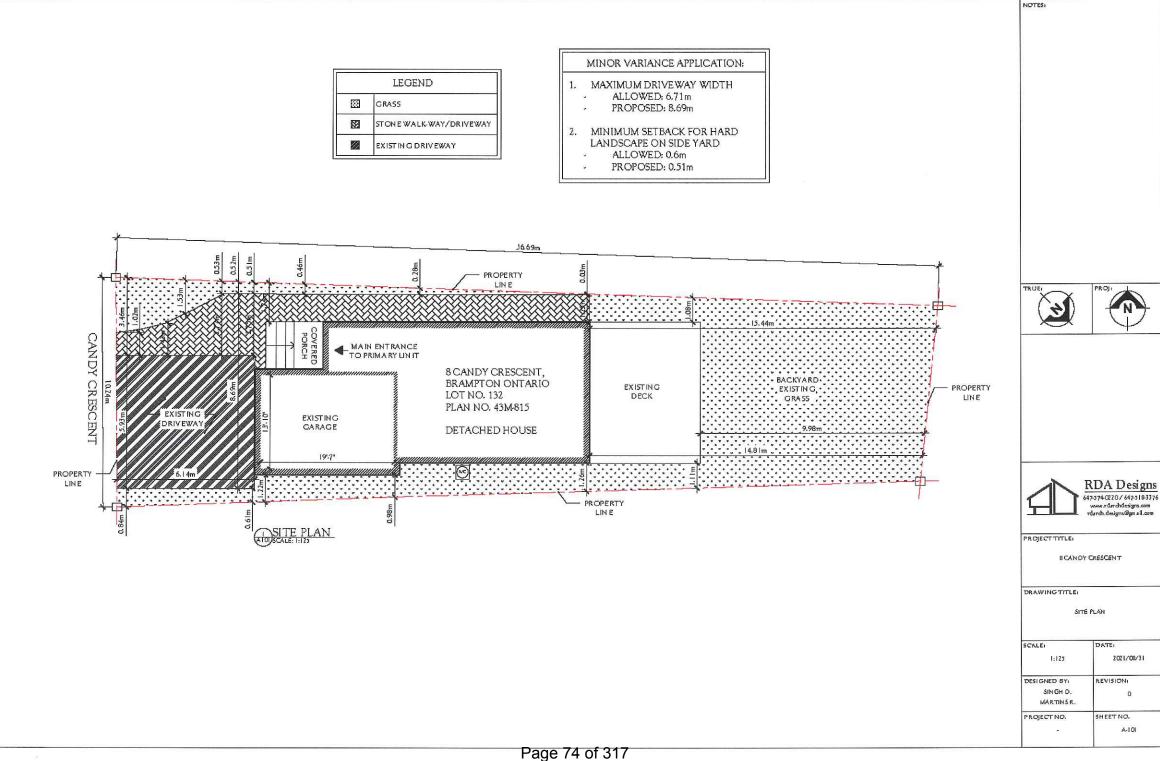

#### 7.3. A-2021-0203

MANJEET SINGH RANGI, RAMANDEEP SINGH AND MANJINDER LAIL

**8 CANDY CRESCENT** 

LOT 132, PLAN M-815, WARD 5

The applicants are requesting the following variance(s):

- 1. To permit an existing driveway width of 8.69m (28.51 ft.) whereas the by-law permits a maximum driveway width of 6.71m (22 ft.);
- 2. To permit the existing 0.51m (1.67 ft.) of permeable landscaping between the driveway and the side lot line whereas the by-law requires a minimum 0.6m (1.97 ft.) of permeable landscaping between the driveway and the side lot line.