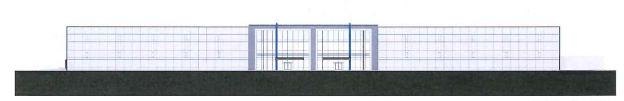

#### 7.15. A-2021-0215

2805939 ONTARIO INC.

190 BOVAIRD DRIVE WEST

PART OF LOT 11, CONCESSION 1 W.H.S, PARTS 1 AND 2, PLAN 43R-33852, WARD 2

The applicant is requesting the following variance(s):

- 1. To permit a front yard setback of 13.65 metres to Ironside Drive whereas the by-law requires a minimum setback of 22.0 metres;
- 2. To permit 339 parking spaces whereas the by-law requires a minimum of 408 parking spaces;
- 3. To permit two (2) transformers having setbacks of 17.43 metres and 12.0 metres to the front lot line whereas the by-law requires a minimum front yard setback of 22.0 metres.