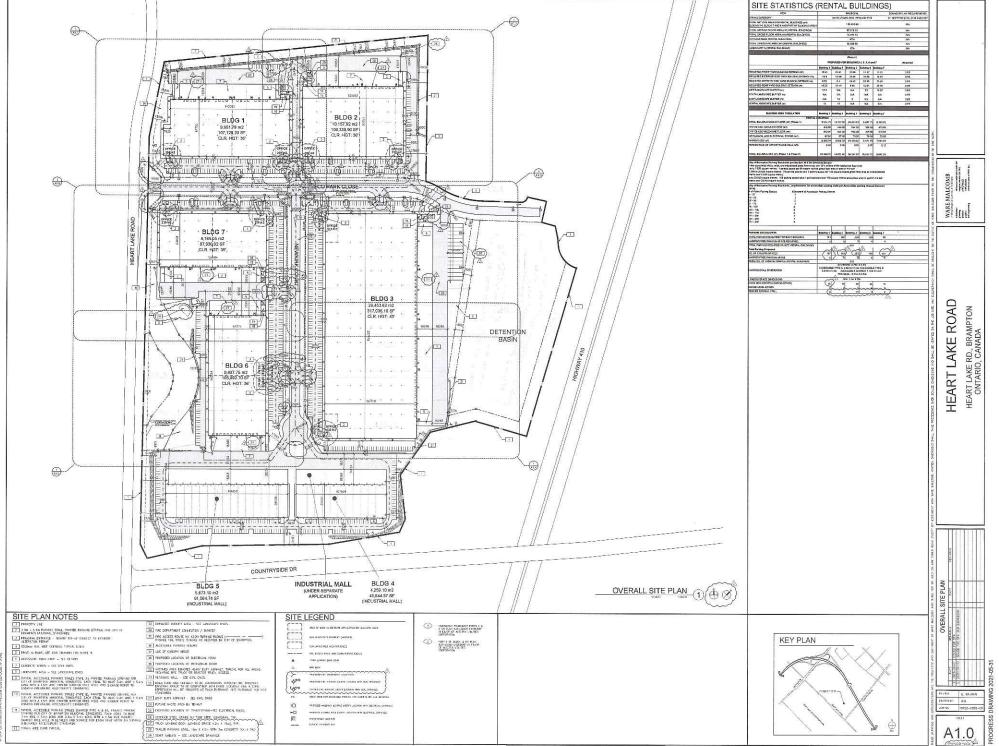

#### 7.8. A-2021-0208

HEART LAKE MAYFIELD INDUSTRIAL GP INC.

20 NEWKIRK COURT

PART OF BLOCK 5, PLAN 43M-2107, PART 6, PLAN 43R-39991, WARD 2

The applicant is requesting the following variance(s):

- 1. To permit a minimum interior side yard setback of 1.5m (4.92 ft.) whereas the by-law requires a minimum interior side yard setback of 2.0m (6.56 ft.);
- To permit a retaining wall to be located within the required minimum landscape open space area whereas the by-law does not permit a retaining wall to be located within the required minimum landscape open space area.

#### 7.9. A-2021-0209

HEART LAKE MAYFIELD INDUSTRIAL GP INC.

25 NEWKIRK COURT

PART OF BLOCK 6, PLAN 43M-2107, PARTS 7, 16 AND 17, PLAN 43R-39991, WARD 2

The applicant is requesting the following variance(s):

#### 7.10. A-2021-0210

HEART LAKE HOLDINGS INC, FIERA REAL ESTATE CORE FUND GP INC., FIERA REAL ESTATE CORE FUND LP

10 ECO PARK CLOSE

BLOCK 1, PLAN 43M-2107, PARTS 1, 12, 13, 14, PLAN 43R-39991, WARD 2

- To permit a maximum building setback of 19.0 metres from Heart Lake Road and a daylight triangle whereas the by-law permits a maximum building setback 6.0 metres for a corner lot that abuts Heart Lake Road or daylight triangle;
- 2. To permit a maximum building setback of 26.0 metres from Eco Park Close whereas the by-law permits a maximum building setback of 6.0 metres for a corner lot that abuts Eco Park Close;
- 3. To permit an outside storage location in the interior side yard to be visible from a street and lands zoned Open Space or Floodplain whereas the by-law only permits outside storage in the rear yard or interior side yard screened from view from a street and lands zoned Open Space and Floodplain.

#### 7.11. A-2021-0211

HEART LAKE HOLDINGS INC, FIERA REAL ESTATE CORE FUND GP INC., FIERA REAL ESTATE CORE FUND LP

20 ECO PARK CLOSE

BLOCK 2 PLAN 43M-2107, PART 2, PLAN 43R-39991, WARD 2

The applicant is requesting the following variance(s):

#### 7.12. A-2021-0212

HEART LAKE HOLDINGS INC, FIERA REAL ESTATE CORE FUND GP INC., FIERA REAL ESTATE CORE FUND LP

10 NEWKIRK COURT

BLOCKS 3 AND 4, PLAN 43M-2107, PARTS 3,4, 5, 18, PLAN 43R-39991, WARD 2

#### 7.13. A-2021-0213

HEART LAKE HOLDINGS INC, FIERA REAL ESTATE CORE FUND GP INC., FIERA REAL ESTATE CORE FUND LP

15 NEWKIRK COURT

BLOCK 7, PLAN 43M-2107, PARTS 8, 9 10 PLAN 43R-39991, WARD 2

The applicant is requesting the following variance(s):

#### 7.14. A-2021-0214

HEART LAKE HOLDINGS INC, FIERA REAL ESTATE CORE FUND GP INC., FIERA REAL ESTATE CORE FUND LP

**5 NEWKIRK COURT** 

PART OF BLOCK 8, PLAN 43M-2107, PARTS 11, 15, PLAN 43R-39991, WARD 2