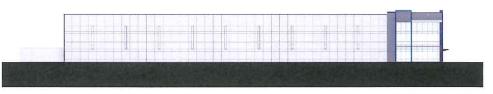

#### 7.15. A-2021-0215

2805939 ONTARIO INC.

190 BOVAIRD DRIVE WEST

PART OF LOT 11, CONCESSION 1 W.H.S, PARTS 1 AND 2, PLAN 43R-33852, WARD 2

The applicant is requesting the following variance(s):

- 1. To permit a front yard setback of 13.65 metres to Ironside Drive whereas the by-law requires a minimum setback of 22.0 metres;
- 2. To permit 339 parking spaces whereas the by-law requires a minimum of 408 parking spaces;
- 3. To permit two (2) transformers having setbacks of 17.43 metres and 12.0 metres to the front lot line whereas the by-law requires a minimum front yard setback of 22.0 metres.