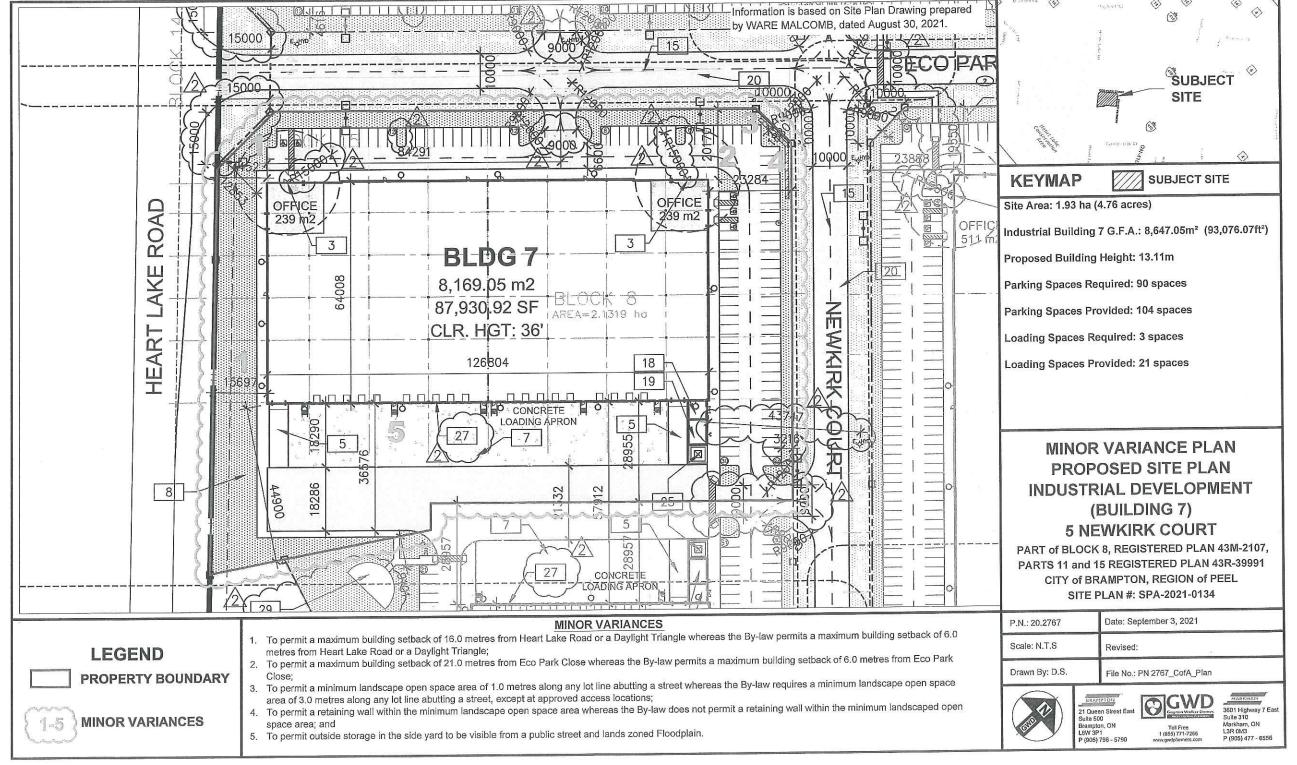

#### 7.14. A-2021-0214

HEART LAKE HOLDINGS INC, FIERA REAL ESTATE CORE FUND GP INC., FIERA REAL ESTATE CORE FUND LP

**5 NEWKIRK COURT** 

PART OF BLOCK 8, PLAN 43M-2107, PARTS 11, 15, PLAN 43R-39991, WARD 2

The applicant is requesting the following variance(s):

- To permit a maximum building setback of 16.0 metres from Heart Lake Road or a daylight triangle whereas the by-law permits a maximum building setback of 6.0 metres for a corner lot that abuts Heart Lake Road or daylight triangle;
- To permit a maximum building setback of 21.0 metres from Eco Park Close whereas the by-law permits a maximum building setback of 6.0 metres for a corner lot that abuts Eco Park Close;
- To permit a minimum landscape open space area of 1.0 metres along any lot line abutting a street, except at approved access and building locations, whereas the by-law requires a minimum 3.0 metre wide landscaped open space along any lot line abutting a street except at approved access and building locations;
- 4. To permit a retaining wall to be located within the required minimum landscape open space area whereas the by-law does not permit a retaining wall to be located within the required minimum landscape open space area;
- 5. To permit an outside storage location in the interior side yard to be visible from a street and lands zoned Open Space or Floodplain whereas the by-law only permits outside storage in the rear yard or interior side yard screened from view from a street and lands zoned Open Space and Floodplain.