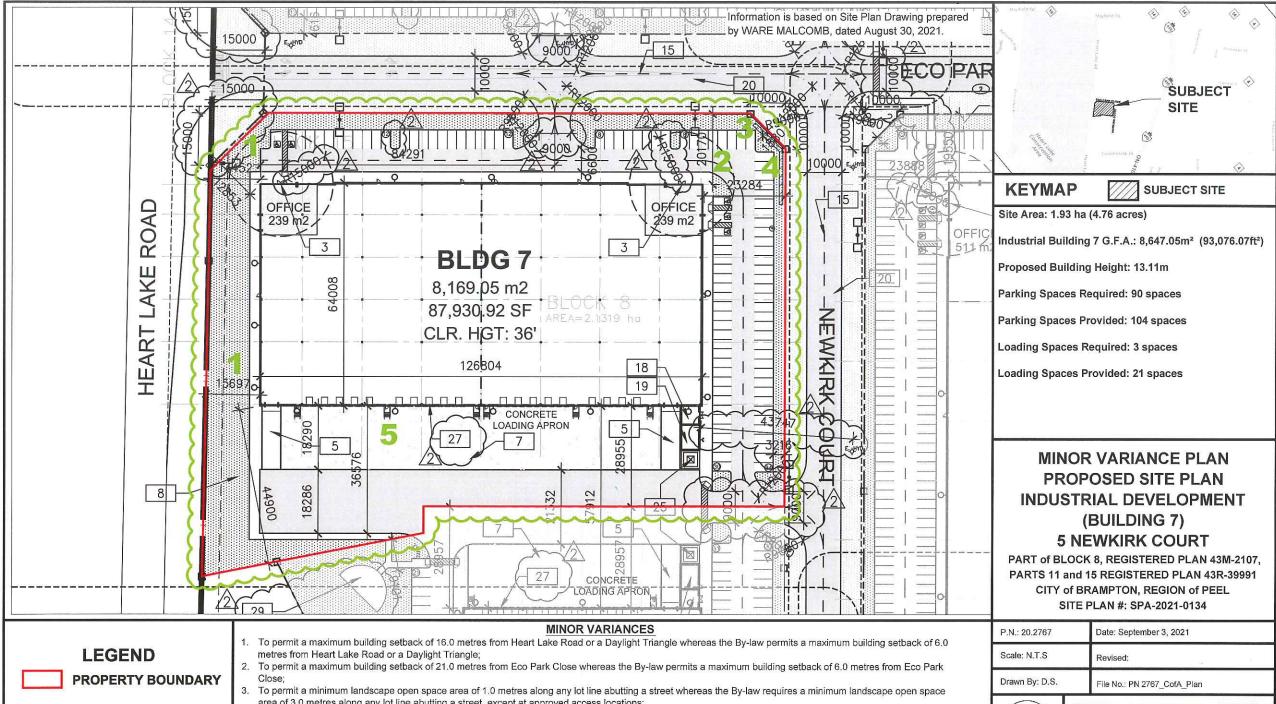

#### 7.14. A-2021-0214

HEART LAKE HOLDINGS INC, FIERA REAL ESTATE CORE FUND GP INC., FIERA REAL ESTATE CORE FUND LP

**5 NEWKIRK COURT** 

PART OF BLOCK 8, PLAN 43M-2107, PARTS 11, 15, PLAN 43R-39991, WARD 2

The applicant is requesting the following variance(s):

- To permit a maximum building setback of 16.0 metres from Heart Lake Road or a daylight triangle whereas the by-law permits a maximum building setback of 6.0 metres for a corner lot that abuts Heart Lake Road or daylight triangle;
- To permit a maximum building setback of 21.0 metres from Eco Park Close whereas the by-law permits a maximum building setback of 6.0 metres for a corner lot that abuts Eco Park Close;
- To permit a minimum landscape open space area of 1.0 metres along any lot line abutting a street, except at approved access and building locations, whereas the by-law requires a minimum 3.0 metre wide landscaped open space along any lot line abutting a street except at approved access and building locations;
- 4. To permit a retaining wall to be located within the required minimum landscape open space area whereas the by-law does not permit a retaining wall to be located within the required minimum landscape open space area;
- 5. To permit an outside storage location in the interior side yard to be visible from a street and lands zoned Open Space or Floodplain whereas the by-law only permits outside storage in the rear yard or interior side yard screened from view from a street and lands zoned Open Space and Floodplain.