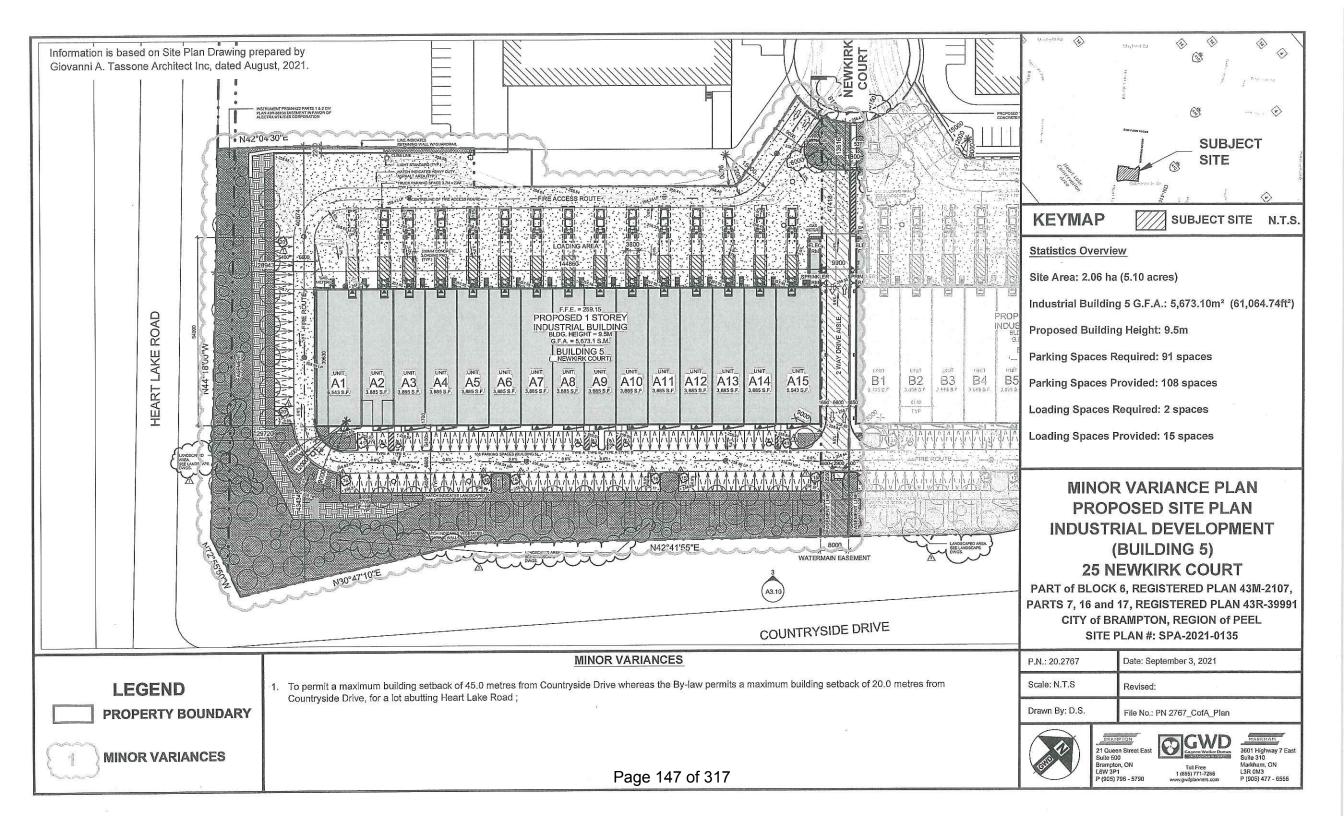

#### 7.9. A-2021-0209

HEART LAKE MAYFIELD INDUSTRIAL GP INC.

25 NEWKIRK COURT

PART OF BLOCK 6, PLAN 43M-2107, PARTS 7, 16 AND 17, PLAN 43R-39991, WARD 2

The applicant is requesting the following variance(s):

 To permit a maximum building setback of 45.0 metres from Countryside Drive whereas the by-law permits a maximum building setback of 20.0 metres from Countryside Drive for a lot abutting Heart Lake Road.