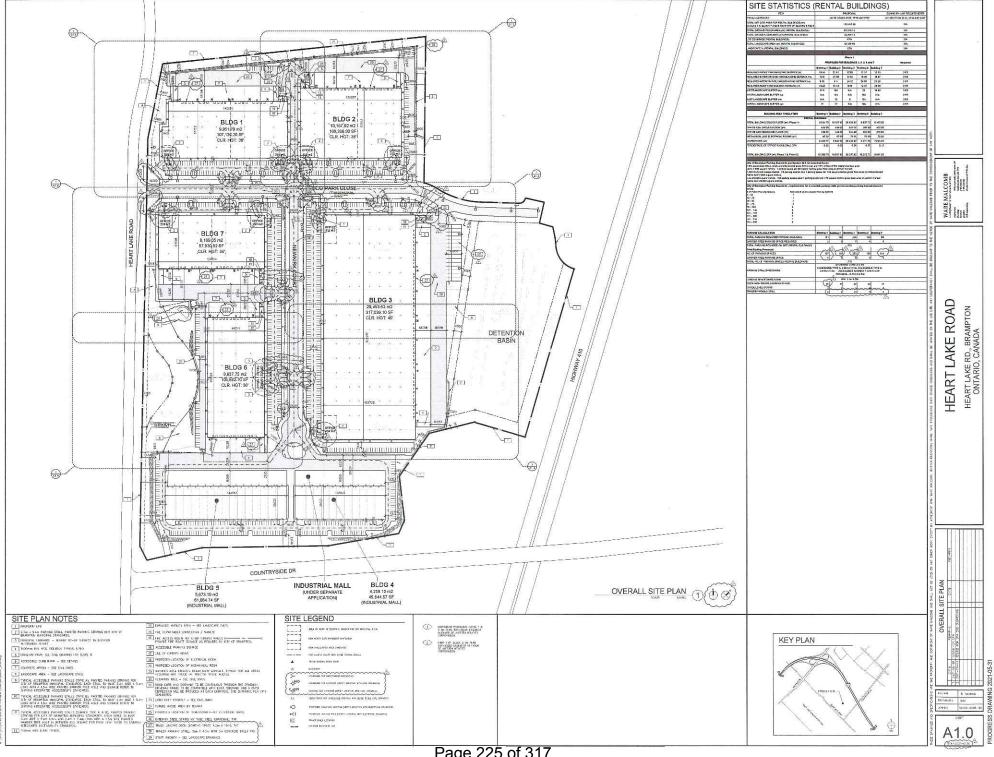

#### 7.8. A-2021-0208

HEART LAKE MAYFIELD INDUSTRIAL GP INC.

20 NEWKIRK COURT

PART OF BLOCK 5, PLAN 43M-2107, PART 6, PLAN 43R-39991, WARD 2

The applicant is requesting the following variance(s):

- 1. To permit a minimum interior side yard setback of 1.5m (4.92 ft.) whereas the by-law requires a minimum interior side yard setback of 2.0m (6.56 ft.);
- To permit a retaining wall to be located within the required minimum landscape open space area whereas the by-law does not permit a retaining wall to be located within the required minimum landscape open space area.

#### 7.9. A-2021-0209

HEART LAKE MAYFIELD INDUSTRIAL GP INC.

25 NEWKIRK COURT

PART OF BLOCK 6, PLAN 43M-2107, PARTS 7, 16 AND 17, PLAN 43R-39991, WARD 2

The applicant is requesting the following variance(s):

 To permit a maximum building setback of 45.0 metres from Countryside Drive whereas the by-law permits a maximum building setback of 20.0 metres from Countryside Drive for a lot abutting Heart Lake Road.

#### 7.10. A-2021-0210

HEART LAKE HOLDINGS INC, FIERA REAL ESTATE CORE FUND GP INC., FIERA REAL ESTATE CORE FUND LP

10 ECO PARK CLOSE

BLOCK 1, PLAN 43M-2107, PARTS 1, 12, 13, 14, PLAN 43R-39991, WARD 2

- To permit a maximum building setback of 19.0 metres from Heart Lake Road and a daylight triangle whereas the by-law permits a maximum building setback 6.0 metres for a corner lot that abuts Heart Lake Road or daylight triangle;
- 2. To permit a maximum building setback of 26.0 metres from Eco Park Close whereas the by-law permits a maximum building setback of 6.0 metres for a corner lot that abuts Eco Park Close;
- 3. To permit an outside storage location in the interior side yard to be visible from a street and lands zoned Open Space or Floodplain whereas the by-law only permits outside storage in the rear yard or interior side yard screened from view from a street and lands zoned Open Space and Floodplain.

#### 7.11. A-2021-0211

HEART LAKE HOLDINGS INC, FIERA REAL ESTATE CORE FUND GP INC., FIERA REAL ESTATE CORE FUND LP

20 ECO PARK CLOSE

BLOCK 2 PLAN 43M-2107, PART 2, PLAN 43R-39991, WARD 2

The applicant is requesting the following variance(s):

1. To permit an outside storage location in the rear yard to be visible from a street and lands zoned Open Space or Floodplain whereas the by-law only permits outside storage in the rear yard or interior side yard screened from view from a street and lands zoned Open Space and Floodplain.

#### 7.12. A-2021-0212

HEART LAKE HOLDINGS INC, FIERA REAL ESTATE CORE FUND GP INC., FIERA REAL ESTATE CORE FUND LP

10 NEWKIRK COURT

BLOCKS 3 AND 4, PLAN 43M-2107, PARTS 3,4, 5, 18, PLAN 43R-39991, WARD 2

The applicant is requesting the following variance(s):

- To permit a minimum landscape open space area of 0.6 metres along any lot line abutting a street, except at approved access and building locations, whereas the by-law requires a minimum 3.0 metre wide landscaped open space along any lot line abutting a street except at approved access and building locations;
- 2. To permit a retaining wall to be located within the required minimum landscape open space area whereas the by-law does not permit a retaining wall to be located within the required minimum landscape open space area;
- 3. To permit an outside storage location in the interior side yard to be visible from a street and lands zoned Open Space or Floodplain whereas the by-law only permits outside storage in the rear yard or interior side yard screened from view from a street and lands zoned Open Space and Floodplain.

#### 7.13. A-2021-0213

HEART LAKE HOLDINGS INC, FIERA REAL ESTATE CORE FUND GP INC., FIERA REAL ESTATE CORE FUND LP

15 NEWKIRK COURT

BLOCK 7, PLAN 43M-2107, PARTS 8, 9 10 PLAN 43R-39991, WARD 2

The applicant is requesting the following variance(s):

- 1. To permit an outside storage location in the interior side yard to be visible from a street and lands zoned Open Space or Floodplain whereas the by-law only permits outside storage in the rear yard or interior side yard screened from view from a street and lands zoned Open Space and Floodplain
- To permit a minimum landscape open space area of 1.0 metres along any lot line abutting a street, except at approved access and building locations, whereas the by-law requires a minimum 3.0 metre wide landscaped open space along any lot line abutting a street except at approved access and building locations;

#### 7.14. A-2021-0214

HEART LAKE HOLDINGS INC, FIERA REAL ESTATE CORE FUND GP INC., FIERA REAL ESTATE CORE FUND LP

**5 NEWKIRK COURT** 

PART OF BLOCK 8, PLAN 43M-2107, PARTS 11, 15, PLAN 43R-39991, WARD 2

The applicant is requesting the following variance(s):

- To permit a maximum building setback of 16.0 metres from Heart Lake Road or a daylight triangle whereas the by-law permits a maximum building setback of 6.0 metres for a corner lot that abuts Heart Lake Road or daylight triangle;
- To permit a maximum building setback of 21.0 metres from Eco Park Close whereas the by-law permits a maximum building setback of 6.0 metres for a corner lot that abuts Eco Park Close;
- To permit a minimum landscape open space area of 1.0 metres along any lot line abutting a street, except at approved access and building locations, whereas the by-law requires a minimum 3.0 metre wide landscaped open space along any lot line abutting a street except at approved access and building locations;
- 4. To permit a retaining wall to be located within the required minimum landscape open space area whereas the by-law does not permit a retaining wall to be located within the required minimum landscape open space area;
- 5. To permit an outside storage location in the interior side yard to be visible from a street and lands zoned Open Space or Floodplain whereas the by-law only permits outside storage in the rear yard or interior side yard screened from view from a street and lands zoned Open Space and Floodplain.