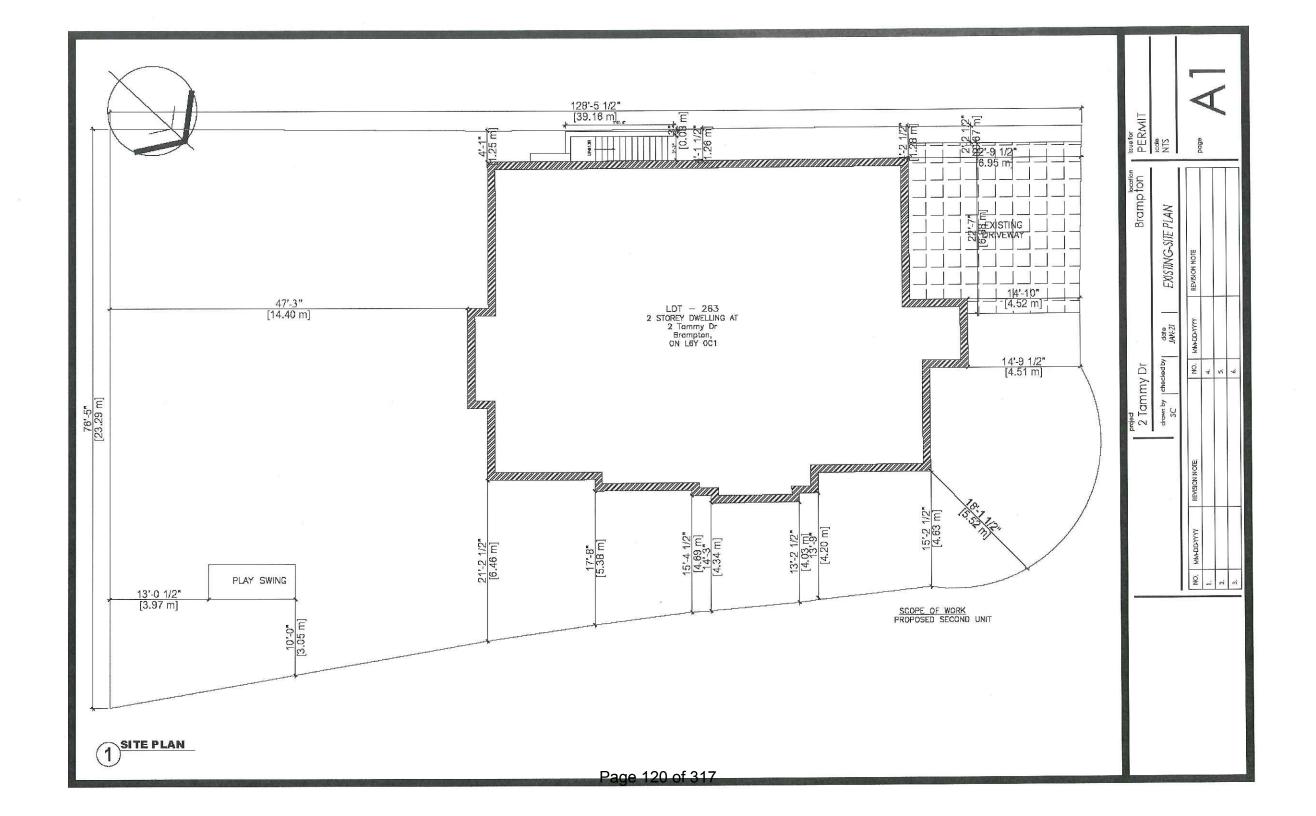

#### 7.7. A-2021-0207

RAVI SHAH AND ANU SHAH

2 TAMMY DRIVE

LOT 263, PLAN 43M-1886, WARD 4

The applicants are requesting the following variance(s):

1. To permit a 0.05m (0.16 ft.) setback to a proposed below grade entrance whereas the by-law requires a minimum setback of 0.3m (0.98 ft.) to a below grade entrance in a required side yard where a continuous side yard width of not less than 1.2m (3.94 ft.) is provided on the opposite side of the dwelling.