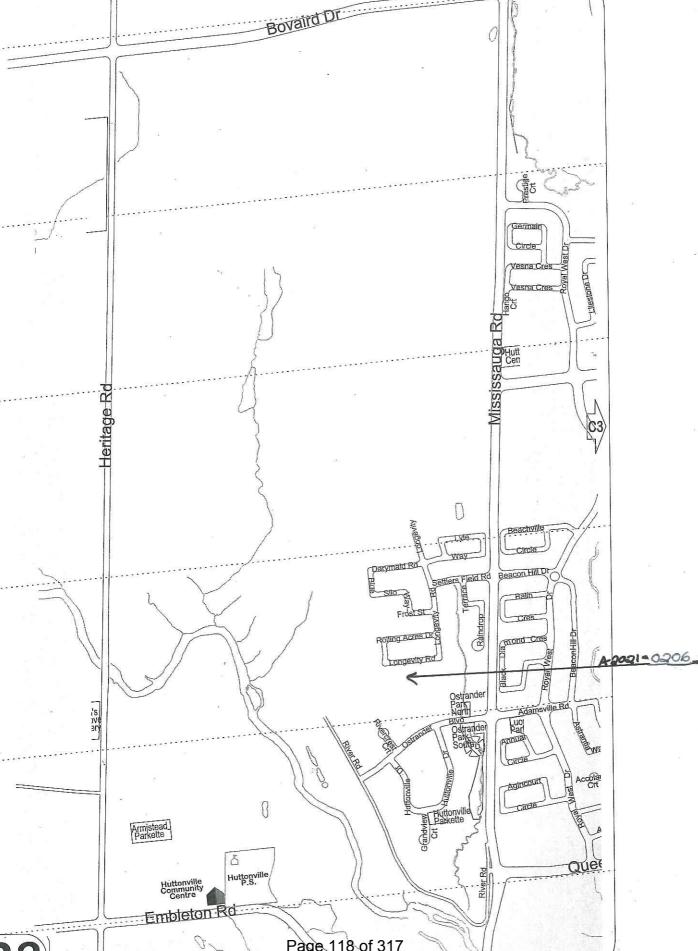

#### 7.6. A-2021-0206

SYED IFTIKHAR HUSSAIN SHAH AND HINA SYED

27 LONGEVITY ROAD

LOT 188, PLAN 43M-2030, WARD 6

The applicants are requesting the following variance(s):

1. To permit an existing deck to encroach into the minimum required rear yard by 4.94m (16.21 ft.), resulting in a rear yard setback of 2.56m (8.39 ft.) to the landing whereas the by-law permits a maximum encroachment of 3.0m (9.84 ft.), resulting in a rear yard setback of 4.5m (14.76 ft.).

#### 7.7. A-2021-0207

RAVI SHAH AND ANU SHAH

2 TAMMY DRIVE

LOT 263, PLAN 43M-1886, WARD 4

The applicants are requesting the following variance(s):

1. To permit a 0.05m (0.16 ft.) setback to a proposed below grade entrance whereas the by-law requires a minimum setback of 0.3m (0.98 ft.) to a below grade entrance in a required side yard where a continuous side yard width of not less than 1.2m (3.94 ft.) is provided on the opposite side of the dwelling.