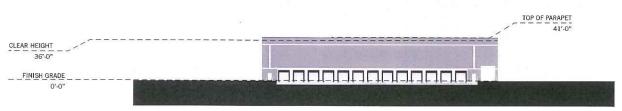

#### 7.15. A-2021-0215

2805939 ONTARIO INC.

190 BOVAIRD DRIVE WEST

PART OF LOT 11, CONCESSION 1 W.H.S, PARTS 1 AND 2, PLAN 43R-33852, WARD 2

The applicant is requesting the following variance(s):

- 1. To permit a front yard setback of 13.65 metres to Ironside Drive whereas the by-law requires a minimum setback of 22.0 metres;
- 2. To permit 339 parking spaces whereas the by-law requires a minimum of 408 parking spaces;
- 3. To permit two (2) transformers having setbacks of 17.43 metres and 12.0 metres to the front lot line whereas the by-law requires a minimum front yard setback of 22.0 metres.