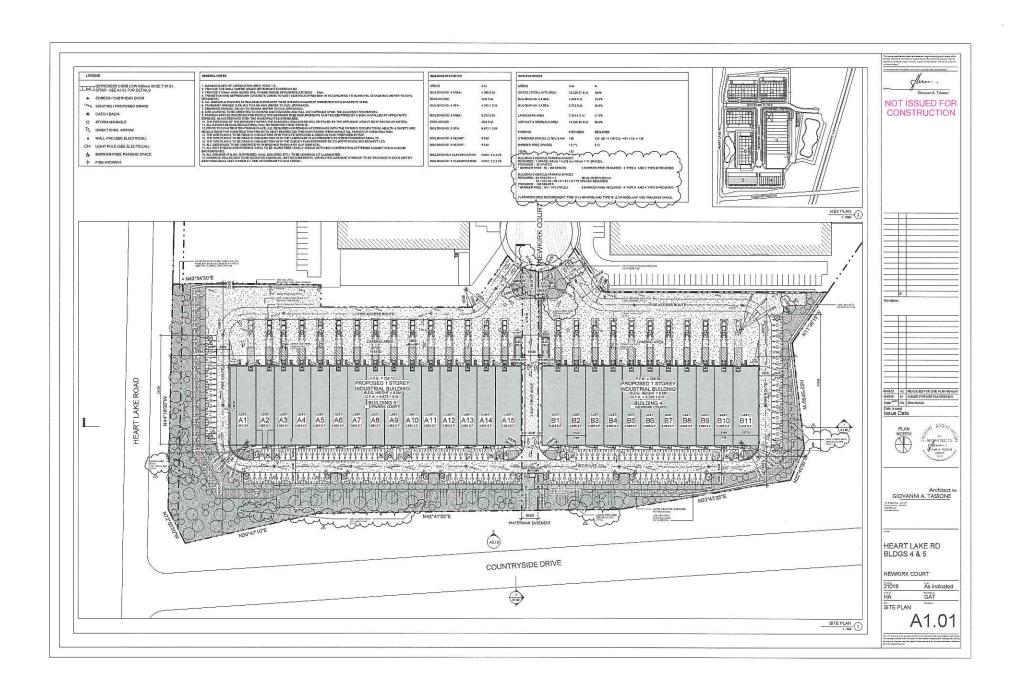

#### 7.8. A-2021-0208

HEART LAKE MAYFIELD INDUSTRIAL GP INC.

20 NEWKIRK COURT

PART OF BLOCK 5, PLAN 43M-2107, PART 6, PLAN 43R-39991, WARD 2

The applicant is requesting the following variance(s):

- 1. To permit a minimum interior side yard setback of 1.5m (4.92 ft.) whereas the by-law requires a minimum interior side yard setback of 2.0m (6.56 ft.);
- To permit a retaining wall to be located within the required minimum landscape open space area whereas the by-law does not permit a retaining wall to be located within the required minimum landscape open space area.

#### 7.9. A-2021-0209

HEART LAKE MAYFIELD INDUSTRIAL GP INC.

25 NEWKIRK COURT

PART OF BLOCK 6, PLAN 43M-2107, PARTS 7, 16 AND 17, PLAN 43R-39991, WARD 2

The applicant is requesting the following variance(s):

 To permit a maximum building setback of 45.0 metres from Countryside Drive whereas the by-law permits a maximum building setback of 20.0 metres from Countryside Drive for a lot abutting Heart Lake Road.