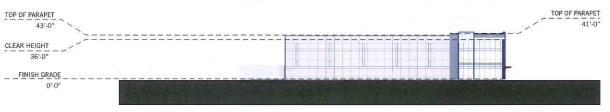

#### 7.12. A-2021-0212

HEART LAKE HOLDINGS INC, FIERA REAL ESTATE CORE FUND GP INC., FIERA REAL ESTATE CORE FUND LP

10 NEWKIRK COURT

BLOCKS 3 AND 4, PLAN 43M-2107, PARTS 3,4, 5, 18, PLAN 43R-39991, WARD 2

The applicant is requesting the following variance(s):

- To permit a minimum landscape open space area of 0.6 metres along any lot line abutting a street, except at approved access and building locations, whereas the by-law requires a minimum 3.0 metre wide landscaped open space along any lot line abutting a street except at approved access and building locations;
- 2. To permit a retaining wall to be located within the required minimum landscape open space area whereas the by-law does not permit a retaining wall to be located within the required minimum landscape open space area;
- 3. To permit an outside storage location in the interior side yard to be visible from a street and lands zoned Open Space or Floodplain whereas the by-law only permits outside storage in the rear yard or interior side yard screened from view from a street and lands zoned Open Space and Floodplain.