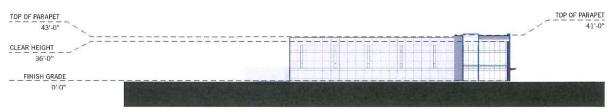

#### 7.15. A-2021-0215

2805939 ONTARIO INC.

190 BOVAIRD DRIVE WEST

PART OF LOT 11, CONCESSION 1 W.H.S, PARTS 1 AND 2, PLAN 43R-33852, WARD 2

The applicant is requesting the following variance(s):

- 1. To permit a front yard setback of 13.65 metres to Ironside Drive whereas the by-law requires a minimum setback of 22.0 metres;
- 2. To permit 339 parking spaces whereas the by-law requires a minimum of 408 parking spaces;
- 3. To permit two (2) transformers having setbacks of 17.43 metres and 12.0 metres to the front lot line whereas the by-law requires a minimum front yard setback of 22.0 metres.