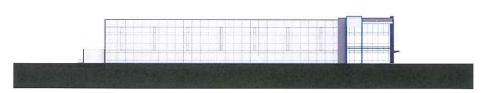

#### 7.15. A-2021-0215

2805939 ONTARIO INC.

190 BOVAIRD DRIVE WEST

PART OF LOT 11, CONCESSION 1 W.H.S, PARTS 1 AND 2, PLAN 43R-33852, WARD 2

The applicant is requesting the following variance(s):

- 1. To permit a front yard setback of 13.65 metres to Ironside Drive whereas the by-law requires a minimum setback of 22.0 metres;
- 2. To permit 339 parking spaces whereas the by-law requires a minimum of 408 parking spaces;
- 3. To permit two (2) transformers having setbacks of 17.43 metres and 12.0 metres to the front lot line whereas the by-law requires a minimum front yard setback of 22.0 metres.