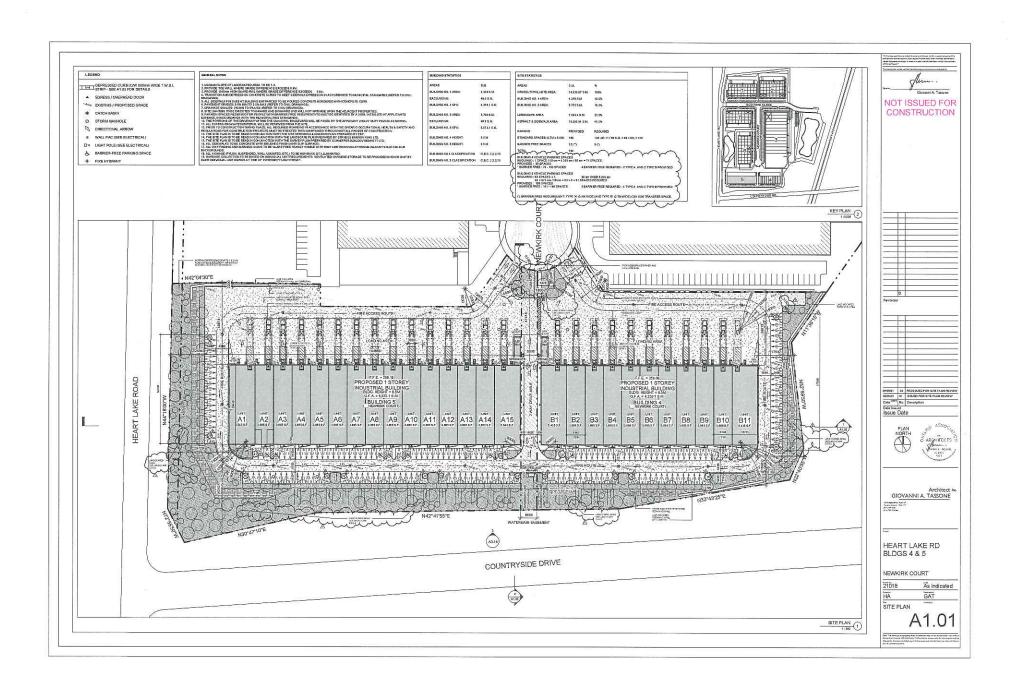

#### 7.8. A-2021-0208

HEART LAKE MAYFIELD INDUSTRIAL GP INC.

20 NEWKIRK COURT

PART OF BLOCK 5, PLAN 43M-2107, PART 6, PLAN 43R-39991, WARD 2

The applicant is requesting the following variance(s):

- 1. To permit a minimum interior side yard setback of 1.5m (4.92 ft.) whereas the by-law requires a minimum interior side yard setback of 2.0m (6.56 ft.);
- To permit a retaining wall to be located within the required minimum landscape open space area whereas the by-law does not permit a retaining wall to be located within the required minimum landscape open space area.