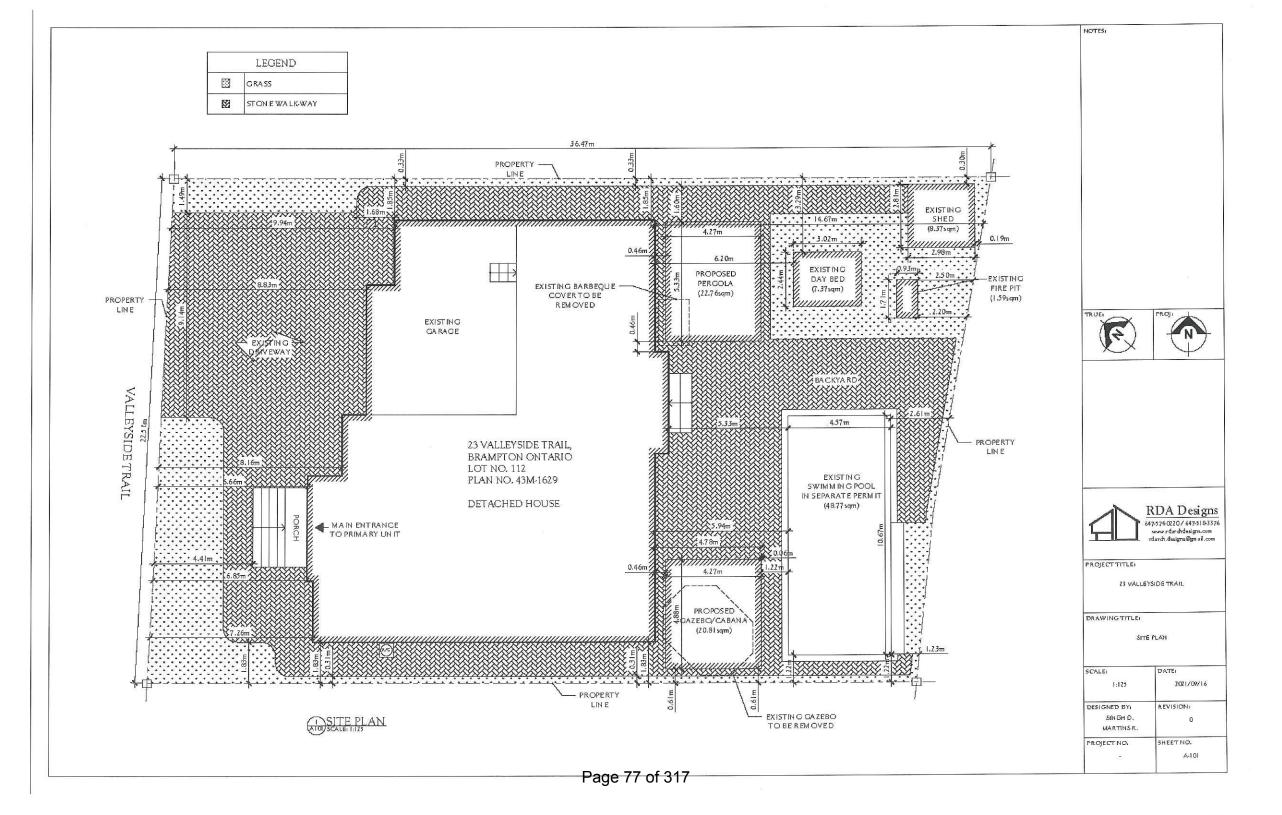

#### 7.4. A-2021-0204

TARANJIT BHANDOL AND HUNNY GAWRI

23 VALLEYSIDE TRAIL

LOT 112, PLAN 43M-1629, WARD 8

The applicants are requesting the following variance(s):

- To permit four (4) accessory structures (pergola, gazebo/cabana, shed and day bed enclosure) whereas the by-law permits a maximum of two (2) accessory structures;
- To permit four (4) accessory structures (pergola, gazebo/cabana, shed and day bed enclosure) with a combined gross floor area of 59.31 sq. m (638.41 sq. ft.) whereas the by-law permits a maximum combined gross floor area of 20 sq. m (215.28 sq. ft.);
- 3. To permit an accessory structure (pergola) having a gross floor area of 22.76 sq. m (245 sq. ft.) whereas the By-law permits a maximum gross floor area of 15 sq. m (161.46 sq. ft.) for an individual accessory structure;
- 4. To permit an accessory structure (gazebo/cabana) having a gross floor area of 20.81 sq. m (224. sq. ft.) whereas the by-law permits a maximum gross floor area of 15 sq. m (161.46 sq. ft.) for an individual accessory structure;
- 5. To permit an existing accessory structure (shed) having a rear yard setback of 0.19m (0.62 ft.) and a side yard setback of 0.30m (0.98 ft.) whereas the by-law requires a minimum setback of 0.6m (1.97 ft.) to the nearest lot lines.