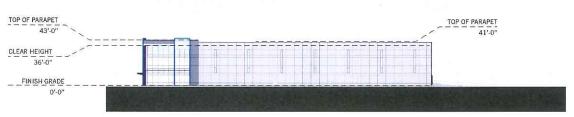

 To permit a maximum building setback of 45.0 metres from Countryside Drive whereas the by-law permits a maximum building setback of 20.0 metres from Countryside Drive for a lot abutting Heart Lake Road.