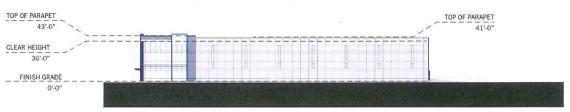

#### 7.15. A-2021-0215

2805939 ONTARIO INC.

190 BOVAIRD DRIVE WEST

PART OF LOT 11, CONCESSION 1 W.H.S, PARTS 1 AND 2, PLAN 43R-33852, WARD 2

The applicant is requesting the following variance(s):

- 1. To permit a front yard setback of 13.65 metres to Ironside Drive whereas the by-law requires a minimum setback of 22.0 metres;
- 2. To permit 339 parking spaces whereas the by-law requires a minimum of 408 parking spaces;
- 3. To permit two (2) transformers having setbacks of 17.43 metres and 12.0 metres to the front lot line whereas the by-law requires a minimum front yard setback of 22.0 metres.