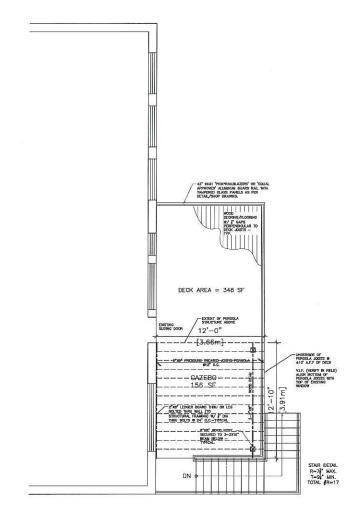

#### 7.5. A-2021-0205

GURPREET CHHATWAL AND JASJEET CHHATWAL

25 LONGEVITY ROAD

LOT 187, PLAN 43M-2030, WARD 6

The applicants are requesting the following variance(s):

1. To permit an existing deck to encroach into the minimum required rear yard by 4.94m (16.21 ft.), resulting in a rear yard setback of 2.56m (8.39 ft.) to the landing whereas the by-law permits a maximum encroachment of 3.0m (9.84 ft.), resulting in a rear yard setback of 4.5m (14.76 ft.).