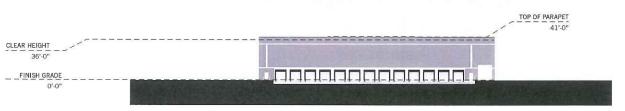

#### 7.8. A-2021-0208

HEART LAKE MAYFIELD INDUSTRIAL GP INC.

20 NEWKIRK COURT

PART OF BLOCK 5, PLAN 43M-2107, PART 6, PLAN 43R-39991, WARD 2

The applicant is requesting the following variance(s):

- 1. To permit a minimum interior side yard setback of 1.5m (4.92 ft.) whereas the by-law requires a minimum interior side yard setback of 2.0m (6.56 ft.);
- To permit a retaining wall to be located within the required minimum landscape open space area whereas the by-law does not permit a retaining wall to be located within the required minimum landscape open space area.

#### 7.9. A-2021-0209

HEART LAKE MAYFIELD INDUSTRIAL GP INC.

25 NEWKIRK COURT

PART OF BLOCK 6, PLAN 43M-2107, PARTS 7, 16 AND 17, PLAN 43R-39991, WARD 2

The applicant is requesting the following variance(s):

 To permit a maximum building setback of 45.0 metres from Countryside Drive whereas the by-law permits a maximum building setback of 20.0 metres from Countryside Drive for a lot abutting Heart Lake Road.