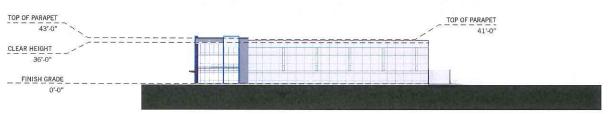

#### 7.15. A-2021-0215

2805939 ONTARIO INC.

190 BOVAIRD DRIVE WEST

PART OF LOT 11, CONCESSION 1 W.H.S, PARTS 1 AND 2, PLAN 43R-33852, WARD 2

The applicant is requesting the following variance(s):

- 1. To permit a front yard setback of 13.65 metres to Ironside Drive whereas the by-law requires a minimum setback of 22.0 metres;
- 2. To permit 339 parking spaces whereas the by-law requires a minimum of 408 parking spaces;
- 3. To permit two (2) transformers having setbacks of 17.43 metres and 12.0 metres to the front lot line whereas the by-law requires a minimum front yard setback of 22.0 metres.