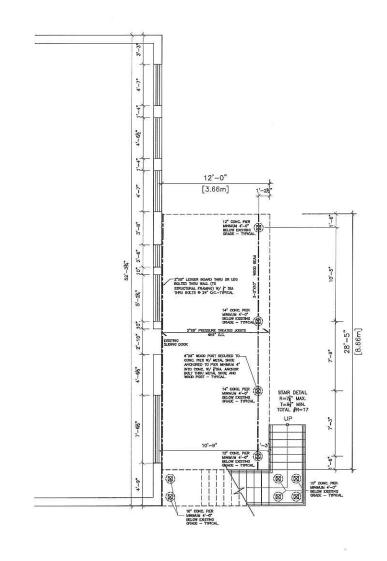

#### 7.5. A-2021-0205

GURPREET CHHATWAL AND JASJEET CHHATWAL

25 LONGEVITY ROAD

LOT 187, PLAN 43M-2030, WARD 6

The applicants are requesting the following variance(s):

1. To permit an existing deck to encroach into the minimum required rear yard by 4.94m (16.21 ft.), resulting in a rear yard setback of 2.56m (8.39 ft.) to the landing whereas the by-law permits a maximum encroachment of 3.0m (9.84 ft.), resulting in a rear yard setback of 4.5m (14.76 ft.).