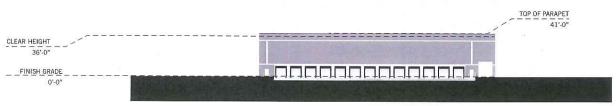

 To permit a maximum building setback of 45.0 metres from Countryside Drive whereas the by-law permits a maximum building setback of 20.0 metres from Countryside Drive for a lot abutting Heart Lake Road.