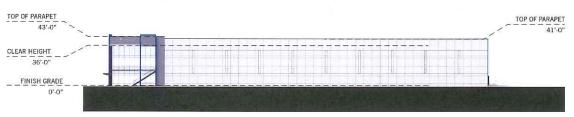

#### 7.15. A-2021-0215

2805939 ONTARIO INC.

190 BOVAIRD DRIVE WEST

PART OF LOT 11, CONCESSION 1 W.H.S, PARTS 1 AND 2, PLAN 43R-33852, WARD 2

The applicant is requesting the following variance(s):

- 1. To permit a front yard setback of 13.65 metres to Ironside Drive whereas the by-law requires a minimum setback of 22.0 metres;
- 2. To permit 339 parking spaces whereas the by-law requires a minimum of 408 parking spaces;
- 3. To permit two (2) transformers having setbacks of 17.43 metres and 12.0 metres to the front lot line whereas the by-law requires a minimum front yard setback of 22.0 metres.