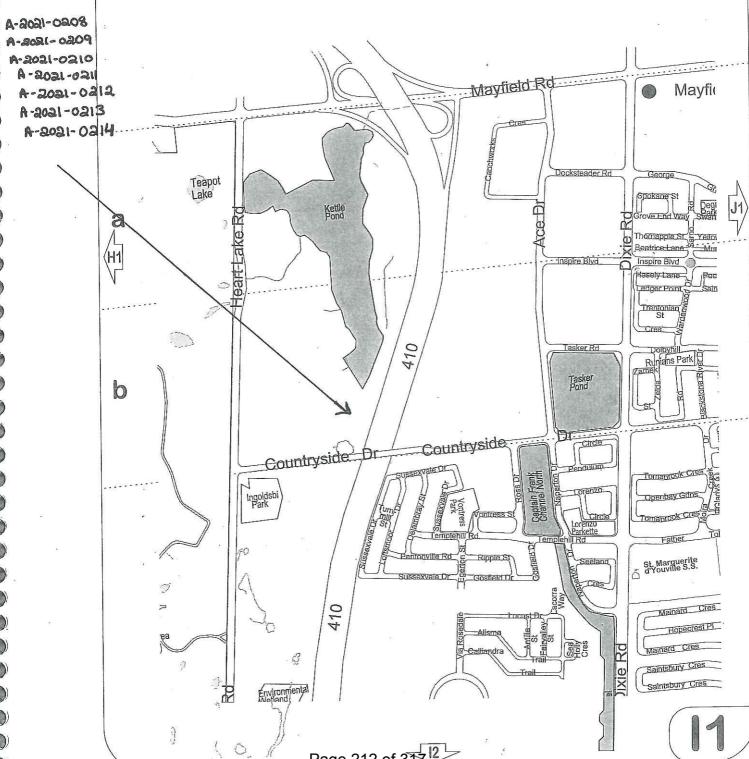

#### 7.8. A-2021-0208

HEART LAKE MAYFIELD INDUSTRIAL GP INC.

20 NEWKIRK COURT

PART OF BLOCK 5, PLAN 43M-2107, PART 6, PLAN 43R-39991, WARD 2

The applicant is requesting the following variance(s):

- 1. To permit a minimum interior side yard setback of 1.5m (4.92 ft.) whereas the by-law requires a minimum interior side yard setback of 2.0m (6.56 ft.);
- To permit a retaining wall to be located within the required minimum landscape open space area whereas the by-law does not permit a retaining wall to be located within the required minimum landscape open space area.

#### 7.9. A-2021-0209

HEART LAKE MAYFIELD INDUSTRIAL GP INC.

25 NEWKIRK COURT

PART OF BLOCK 6, PLAN 43M-2107, PARTS 7, 16 AND 17, PLAN 43R-39991, WARD 2

The applicant is requesting the following variance(s):

 To permit a maximum building setback of 45.0 metres from Countryside Drive whereas the by-law permits a maximum building setback of 20.0 metres from Countryside Drive for a lot abutting Heart Lake Road.

#### 7.10. A-2021-0210

HEART LAKE HOLDINGS INC, FIERA REAL ESTATE CORE FUND GP INC., FIERA REAL ESTATE CORE FUND LP

10 ECO PARK CLOSE

BLOCK 1, PLAN 43M-2107, PARTS 1, 12, 13, 14, PLAN 43R-39991, WARD 2

- To permit a maximum building setback of 19.0 metres from Heart Lake Road and a daylight triangle whereas the by-law permits a maximum building setback 6.0 metres for a corner lot that abuts Heart Lake Road or daylight triangle;
- 2. To permit a maximum building setback of 26.0 metres from Eco Park Close whereas the by-law permits a maximum building setback of 6.0 metres for a corner lot that abuts Eco Park Close;
- 3. To permit an outside storage location in the interior side yard to be visible from a street and lands zoned Open Space or Floodplain whereas the by-law only permits outside storage in the rear yard or interior side yard screened from view from a street and lands zoned Open Space and Floodplain.

#### 7.11. A-2021-0211

HEART LAKE HOLDINGS INC, FIERA REAL ESTATE CORE FUND GP INC., FIERA REAL ESTATE CORE FUND LP

20 ECO PARK CLOSE

BLOCK 2 PLAN 43M-2107, PART 2, PLAN 43R-39991, WARD 2

The applicant is requesting the following variance(s):

1. To permit an outside storage location in the rear yard to be visible from a street and lands zoned Open Space or Floodplain whereas the by-law only permits outside storage in the rear yard or interior side yard screened from view from a street and lands zoned Open Space and Floodplain.

#### 7.12. A-2021-0212

HEART LAKE HOLDINGS INC, FIERA REAL ESTATE CORE FUND GP INC., FIERA REAL ESTATE CORE FUND LP

10 NEWKIRK COURT

BLOCKS 3 AND 4, PLAN 43M-2107, PARTS 3,4, 5, 18, PLAN 43R-39991, WARD 2

#### 7.13. A-2021-0213

HEART LAKE HOLDINGS INC, FIERA REAL ESTATE CORE FUND GP INC., FIERA REAL ESTATE CORE FUND LP

15 NEWKIRK COURT

BLOCK 7, PLAN 43M-2107, PARTS 8, 9 10 PLAN 43R-39991, WARD 2

The applicant is requesting the following variance(s):

#### 7.14. A-2021-0214

HEART LAKE HOLDINGS INC, FIERA REAL ESTATE CORE FUND GP INC., FIERA REAL ESTATE CORE FUND LP

**5 NEWKIRK COURT** 

PART OF BLOCK 8, PLAN 43M-2107, PARTS 11, 15, PLAN 43R-39991, WARD 2