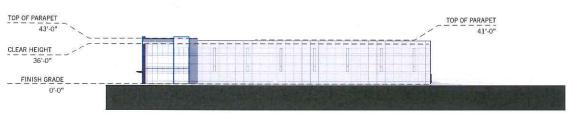

#### 7.15. A-2021-0215

2805939 ONTARIO INC.

190 BOVAIRD DRIVE WEST

PART OF LOT 11, CONCESSION 1 W.H.S, PARTS 1 AND 2, PLAN 43R-33852, WARD 2

The applicant is requesting the following variance(s):

- 1. To permit a front yard setback of 13.65 metres to Ironside Drive whereas the by-law requires a minimum setback of 22.0 metres;
- 2. To permit 339 parking spaces whereas the by-law requires a minimum of 408 parking spaces;
- 3. To permit two (2) transformers having setbacks of 17.43 metres and 12.0 metres to the front lot line whereas the by-law requires a minimum front yard setback of 22.0 metres.