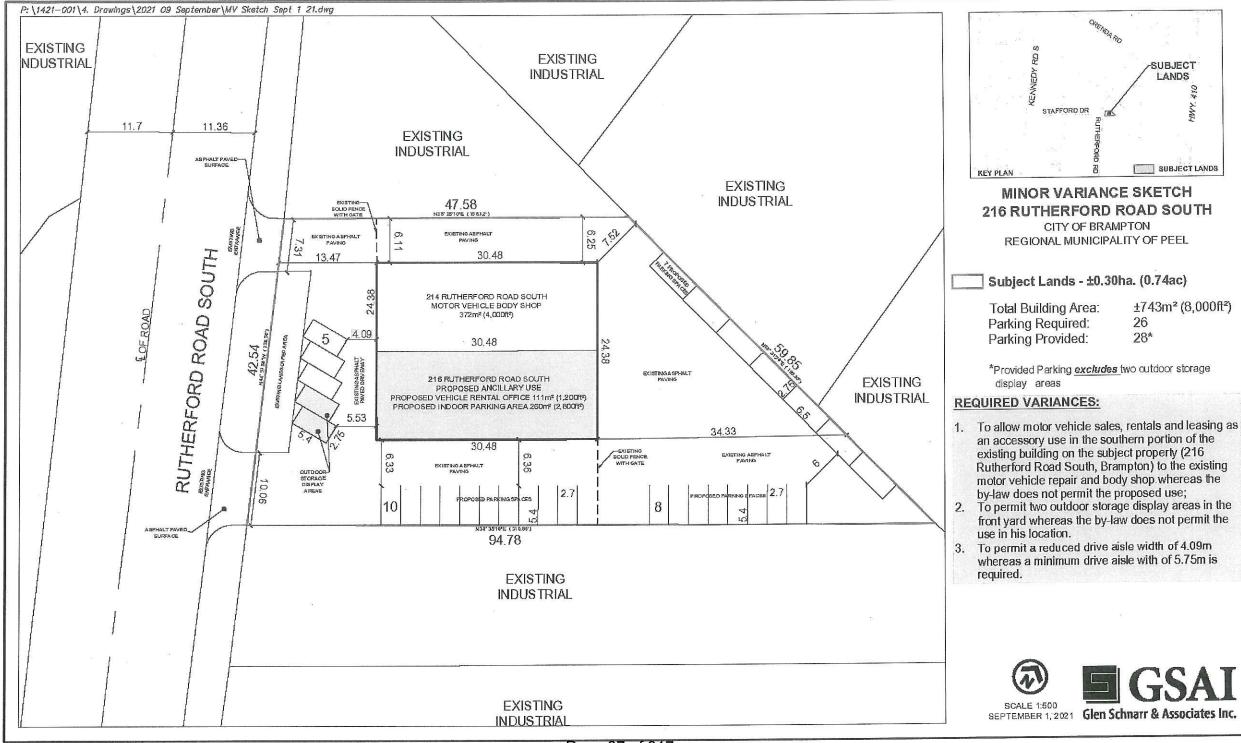

#### 7.1. A-2021-0190

ROBERT CIARDULLO AND SALVATORE CIARDULLO

216 RUTHERFORD ROAD SOUTH

PART OF LOT 3, CONCESSION 2 E.H.S., WARD 3

The applicants are requesting the following variance(s):

- To permit motor vehicle sales, rentals and leasing as an accessory use to the exiting motor vehicle repair and body shop whereas the by-law does not permit the use;
- To permit two parking spaces in the front yard to be used for outdoor storage display area of vehicles for sale whereas the by-law does not permit outdoor storage in the front yard;
- 3. To permit a drive aisle width of 4.09m (13.42 ft.) whereas the by-law requires a minimum drive aisle width of 5.75m (18.86 ft.).