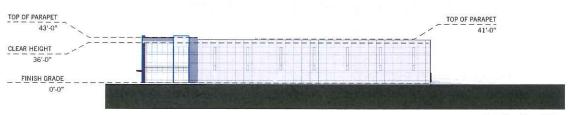

#### 7.15. A-2021-0215

2805939 ONTARIO INC.

190 BOVAIRD DRIVE WEST

PART OF LOT 11, CONCESSION 1 W.H.S, PARTS 1 AND 2, PLAN 43R-33852, WARD 2

The applicant is requesting the following variance(s):

- 1. To permit a front yard setback of 13.65 metres to Ironside Drive whereas the by-law requires a minimum setback of 22.0 metres;
- 2. To permit 339 parking spaces whereas the by-law requires a minimum of 408 parking spaces;
- 3. To permit two (2) transformers having setbacks of 17.43 metres and 12.0 metres to the front lot line whereas the by-law requires a minimum front yard setback of 22.0 metres.