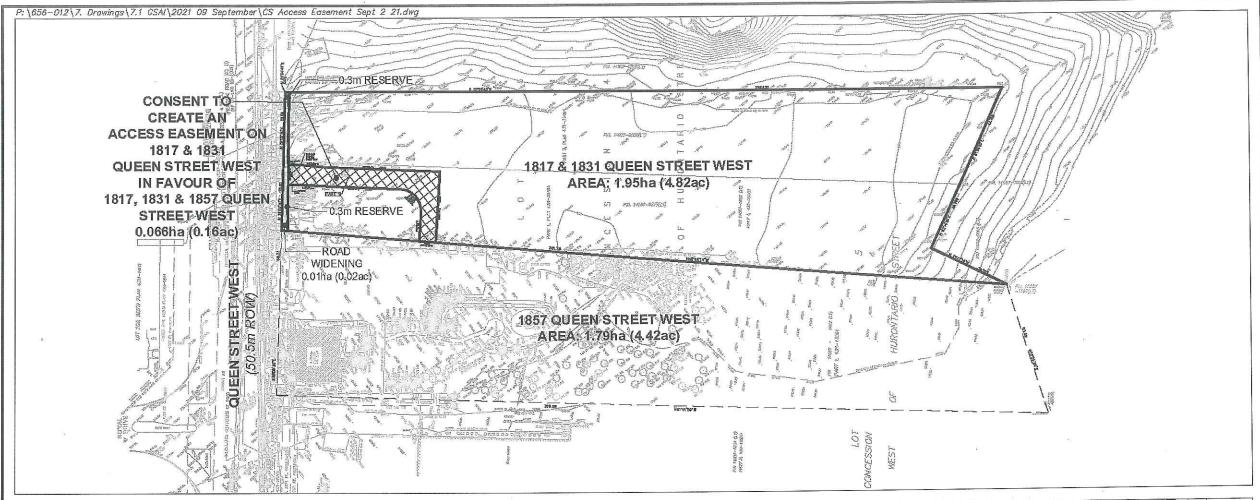

# CONSENT SKETCH ROTARY CLUB OF BRAMPTON GLEN COMMUNITY CENTRE & BRANTHAVEN QUEEN WEST INC.

1817, 1831 & 1857 QUEEN STREET WEST,
PART OF LOT 5,
CONCESSION 4, W.H.S.
CITY OF BRAMPTON
REGIONAL MUNICIPALITY OF PEEL

#### **CONSENT STATISTICS**

PROPOSED ACCESS EASEMENT: 0.066ha (0.16ac)

Under the authority of the Emergency Management and Civil Protection Act and the Municipal Act, 2001, City Council approved Committee Meetings to be held electronically during the COVID-19 Emergency

BRANTHAVEN QUEEN STREET WEST INC.

1817 AND 1831 QUEEN STREET WEST

PART OF LOT 5, CONCESSION 4 W.H.S, PARTS 1, 2, 3 AND 4, PLAN 43R-38582, WARD 4

The purpose of the application is to request consent of the Committee of Adjustment to the grant of an easement having a width of approximately 8.2 metres (26.90 ft.), a depth of approximately 49.02 metres (160.82 feet) and an area of approximately 0.066 hectares (0.014 acres). The effect of the application is to create an easement for access purposes in favour of the adjacent property (Rotary Club of Brampton Glen Community Centre) municipally known as 1857 Queen Street West.

#### Purpose and Effect

The purpose of the application is to request consent of the Committee of Adjustment to the grant of an easement having a width of approximately 8.2 metres (26.90 ft.), a depth of approximately 49.02 metres (160.82 feet) and an area of approximately 0.066 hectares (0.014 acres). The effect of the application is to create an easement for access purposes in favour of the adjacent property (Rotary Club of Brampton Glen Community Centre) municipally known as 1857 Queen Street West.