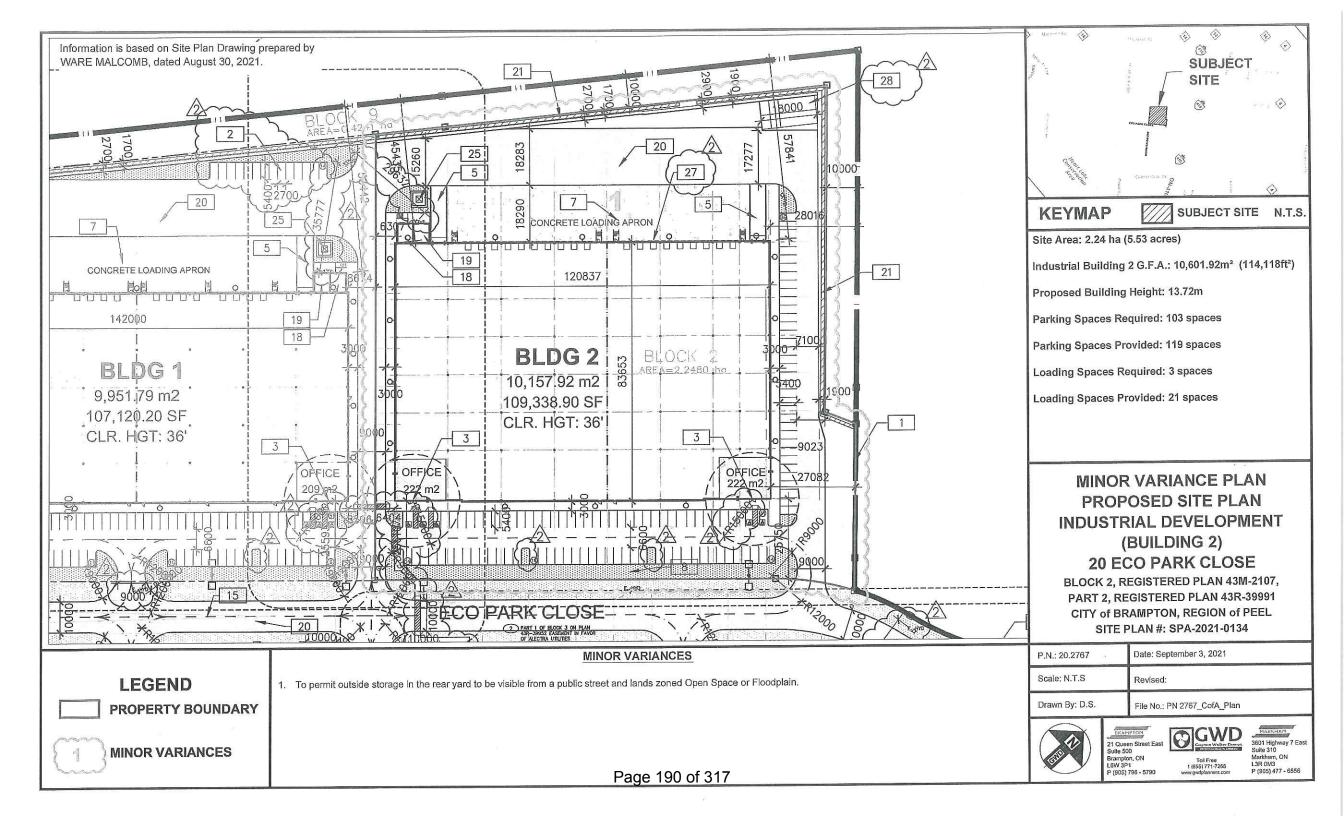

#### 7.11. A-2021-0211

HEART LAKE HOLDINGS INC, FIERA REAL ESTATE CORE FUND GP INC., FIERA REAL ESTATE CORE FUND LP

20 ECO PARK CLOSE

BLOCK 2 PLAN 43M-2107, PART 2, PLAN 43R-39991, WARD 2

The applicant is requesting the following variance(s):

1. To permit an outside storage location in the rear yard to be visible from a street and lands zoned Open Space or Floodplain whereas the by-law only permits outside storage in the rear yard or interior side yard screened from view from a street and lands zoned Open Space and Floodplain.