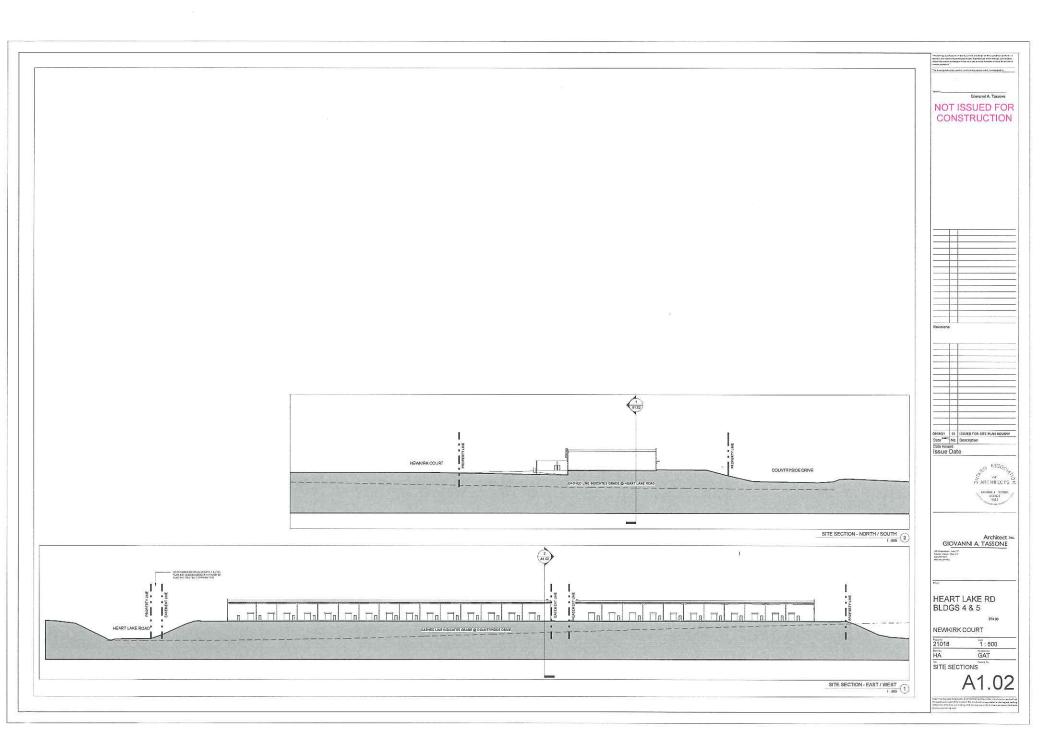

#### 7.8. A-2021-0208

HEART LAKE MAYFIELD INDUSTRIAL GP INC.

20 NEWKIRK COURT

PART OF BLOCK 5, PLAN 43M-2107, PART 6, PLAN 43R-39991, WARD 2

The applicant is requesting the following variance(s):

- 1. To permit a minimum interior side yard setback of 1.5m (4.92 ft.) whereas the by-law requires a minimum interior side yard setback of 2.0m (6.56 ft.);
- To permit a retaining wall to be located within the required minimum landscape open space area whereas the by-law does not permit a retaining wall to be located within the required minimum landscape open space area.

#### 7.9. A-2021-0209

HEART LAKE MAYFIELD INDUSTRIAL GP INC.

25 NEWKIRK COURT

PART OF BLOCK 6, PLAN 43M-2107, PARTS 7, 16 AND 17, PLAN 43R-39991, WARD 2

The applicant is requesting the following variance(s):

 To permit a maximum building setback of 45.0 metres from Countryside Drive whereas the by-law permits a maximum building setback of 20.0 metres from Countryside Drive for a lot abutting Heart Lake Road.