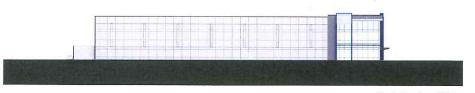

#### 7.15. A-2021-0215

2805939 ONTARIO INC.

190 BOVAIRD DRIVE WEST

PART OF LOT 11, CONCESSION 1 W.H.S, PARTS 1 AND 2, PLAN 43R-33852, WARD 2

The applicant is requesting the following variance(s):

- 1. To permit a front yard setback of 13.65 metres to Ironside Drive whereas the by-law requires a minimum setback of 22.0 metres;
- 2. To permit 339 parking spaces whereas the by-law requires a minimum of 408 parking spaces;
- 3. To permit two (2) transformers having setbacks of 17.43 metres and 12.0 metres to the front lot line whereas the by-law requires a minimum front yard setback of 22.0 metres.