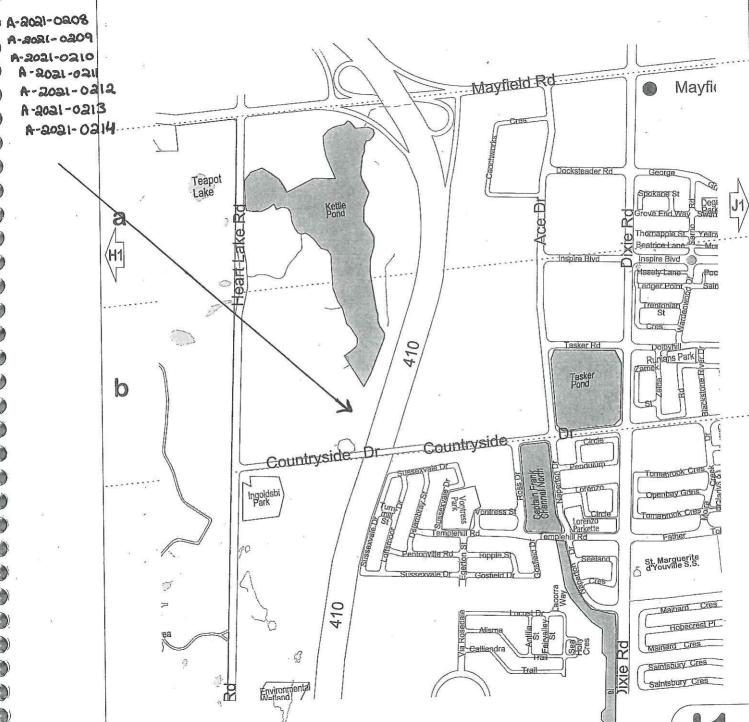

#### 7.8. A-2021-0208

HEART LAKE MAYFIELD INDUSTRIAL GP INC.

20 NEWKIRK COURT

PART OF BLOCK 5, PLAN 43M-2107, PART 6, PLAN 43R-39991, WARD 2

The applicant is requesting the following variance(s):

- 1. To permit a minimum interior side yard setback of 1.5m (4.92 ft.) whereas the by-law requires a minimum interior side yard setback of 2.0m (6.56 ft.);
- To permit a retaining wall to be located within the required minimum landscape open space area whereas the by-law does not permit a retaining wall to be located within the required minimum landscape open space area.

#### 7.9. A-2021-0209

HEART LAKE MAYFIELD INDUSTRIAL GP INC.

25 NEWKIRK COURT

PART OF BLOCK 6, PLAN 43M-2107, PARTS 7, 16 AND 17, PLAN 43R-39991, WARD 2

The applicant is requesting the following variance(s):

 To permit a maximum building setback of 45.0 metres from Countryside Drive whereas the by-law permits a maximum building setback of 20.0 metres from Countryside Drive for a lot abutting Heart Lake Road.

#### 7.10. A-2021-0210

HEART LAKE HOLDINGS INC, FIERA REAL ESTATE CORE FUND GP INC., FIERA REAL ESTATE CORE FUND LP

10 ECO PARK CLOSE

BLOCK 1, PLAN 43M-2107, PARTS 1, 12, 13, 14, PLAN 43R-39991, WARD 2

- To permit a maximum building setback of 19.0 metres from Heart Lake Road and a daylight triangle whereas the by-law permits a maximum building setback 6.0 metres for a corner lot that abuts Heart Lake Road or daylight triangle;
- 2. To permit a maximum building setback of 26.0 metres from Eco Park Close whereas the by-law permits a maximum building setback of 6.0 metres for a corner lot that abuts Eco Park Close;
- 3. To permit an outside storage location in the interior side yard to be visible from a street and lands zoned Open Space or Floodplain whereas the by-law only permits outside storage in the rear yard or interior side yard screened from view from a street and lands zoned Open Space and Floodplain.

#### 7.11. A-2021-0211

HEART LAKE HOLDINGS INC, FIERA REAL ESTATE CORE FUND GP INC., FIERA REAL ESTATE CORE FUND LP

20 ECO PARK CLOSE

BLOCK 2 PLAN 43M-2107, PART 2, PLAN 43R-39991, WARD 2

The applicant is requesting the following variance(s):

1. To permit an outside storage location in the rear yard to be visible from a street and lands zoned Open Space or Floodplain whereas the by-law only permits outside storage in the rear yard or interior side yard screened from view from a street and lands zoned Open Space and Floodplain.

#### 7.12. A-2021-0212

HEART LAKE HOLDINGS INC, FIERA REAL ESTATE CORE FUND GP INC., FIERA REAL ESTATE CORE FUND LP

10 NEWKIRK COURT

BLOCKS 3 AND 4, PLAN 43M-2107, PARTS 3,4, 5, 18, PLAN 43R-39991, WARD 2

The applicant is requesting the following variance(s):

- To permit a minimum landscape open space area of 0.6 metres along any lot line abutting a street, except at approved access and building locations, whereas the by-law requires a minimum 3.0 metre wide landscaped open space along any lot line abutting a street except at approved access and building locations;
- 2. To permit a retaining wall to be located within the required minimum landscape open space area whereas the by-law does not permit a retaining wall to be located within the required minimum landscape open space area;
- 3. To permit an outside storage location in the interior side yard to be visible from a street and lands zoned Open Space or Floodplain whereas the by-law only permits outside storage in the rear yard or interior side yard screened from view from a street and lands zoned Open Space and Floodplain.

#### 7.13. A-2021-0213

HEART LAKE HOLDINGS INC, FIERA REAL ESTATE CORE FUND GP INC., FIERA REAL ESTATE CORE FUND LP

15 NEWKIRK COURT

BLOCK 7, PLAN 43M-2107, PARTS 8, 9 10 PLAN 43R-39991, WARD 2

The applicant is requesting the following variance(s):

- 1. To permit an outside storage location in the interior side yard to be visible from a street and lands zoned Open Space or Floodplain whereas the by-law only permits outside storage in the rear yard or interior side yard screened from view from a street and lands zoned Open Space and Floodplain
- To permit a minimum landscape open space area of 1.0 metres along any lot line abutting a street, except at approved access and building locations, whereas the by-law requires a minimum 3.0 metre wide landscaped open space along any lot line abutting a street except at approved access and building locations;

#### 7.14. A-2021-0214

HEART LAKE HOLDINGS INC, FIERA REAL ESTATE CORE FUND GP INC., FIERA REAL ESTATE CORE FUND LP

**5 NEWKIRK COURT** 

PART OF BLOCK 8, PLAN 43M-2107, PARTS 11, 15, PLAN 43R-39991, WARD 2

The applicant is requesting the following variance(s):

- To permit a maximum building setback of 16.0 metres from Heart Lake Road or a daylight triangle whereas the by-law permits a maximum building setback of 6.0 metres for a corner lot that abuts Heart Lake Road or daylight triangle;
- To permit a maximum building setback of 21.0 metres from Eco Park Close whereas the by-law permits a maximum building setback of 6.0 metres for a corner lot that abuts Eco Park Close;
- To permit a minimum landscape open space area of 1.0 metres along any lot line abutting a street, except at approved access and building locations, whereas the by-law requires a minimum 3.0 metre wide landscaped open space along any lot line abutting a street except at approved access and building locations;
- 4. To permit a retaining wall to be located within the required minimum landscape open space area whereas the by-law does not permit a retaining wall to be located within the required minimum landscape open space area;
- 5. To permit an outside storage location in the interior side yard to be visible from a street and lands zoned Open Space or Floodplain whereas the by-law only permits outside storage in the rear yard or interior side yard screened from view from a street and lands zoned Open Space and Floodplain.