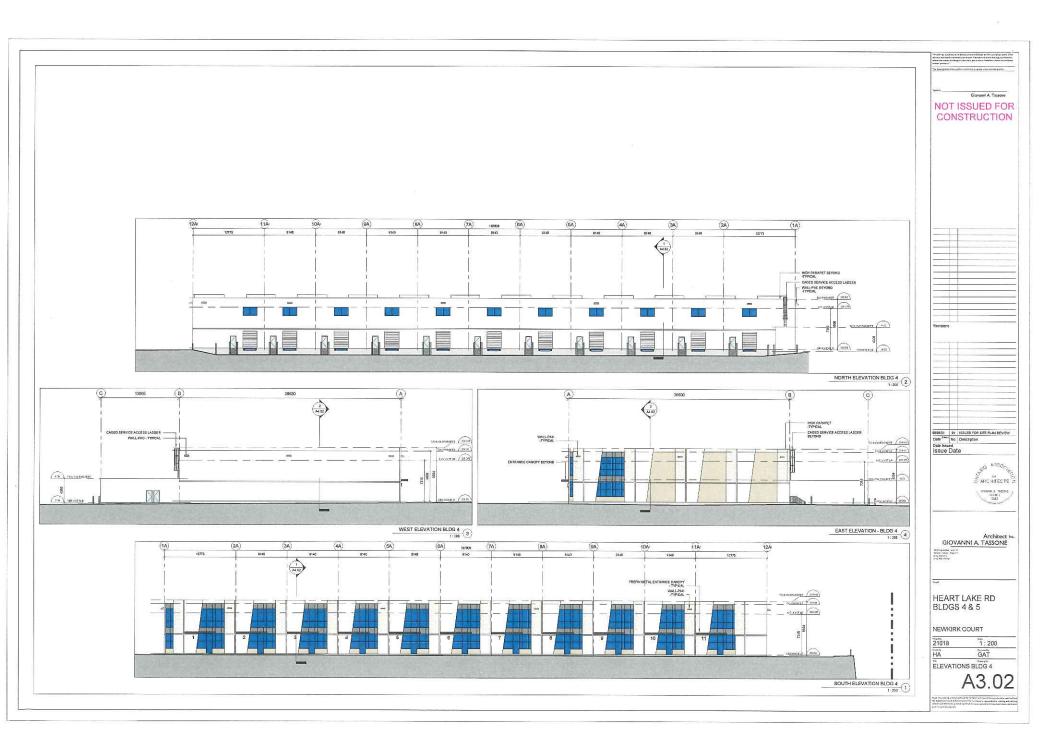

#### 7.8. A-2021-0208

HEART LAKE MAYFIELD INDUSTRIAL GP INC.

20 NEWKIRK COURT

PART OF BLOCK 5, PLAN 43M-2107, PART 6, PLAN 43R-39991, WARD 2

The applicant is requesting the following variance(s):

- 1. To permit a minimum interior side yard setback of 1.5m (4.92 ft.) whereas the by-law requires a minimum interior side yard setback of 2.0m (6.56 ft.);
- To permit a retaining wall to be located within the required minimum landscape open space area whereas the by-law does not permit a retaining wall to be located within the required minimum landscape open space area.