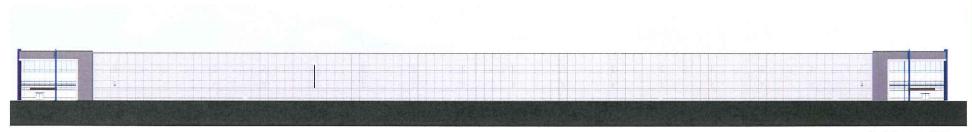

 To permit a maximum building setback of 45.0 metres from Countryside Drive whereas the by-law permits a maximum building setback of 20.0 metres from Countryside Drive for a lot abutting Heart Lake Road.