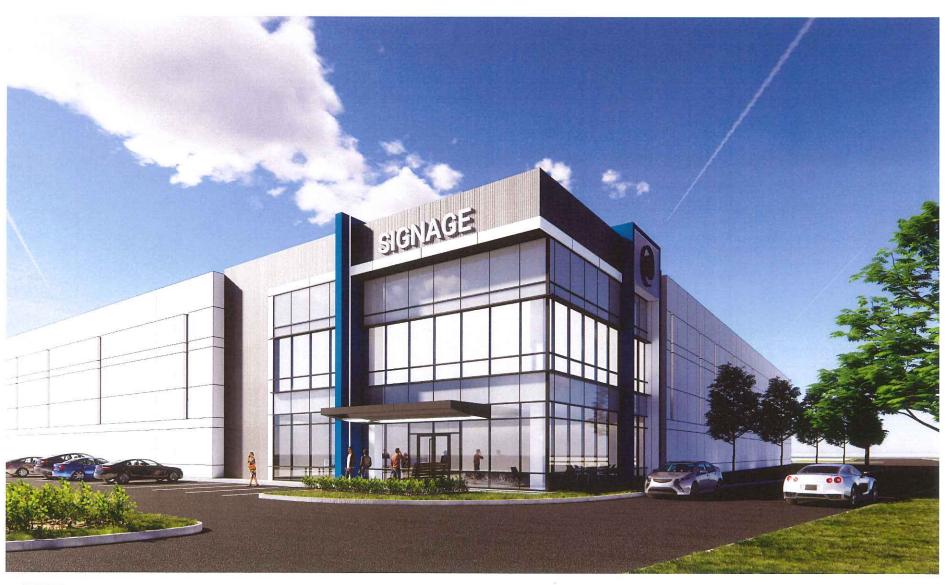

#### 7.15. A-2021-0215

2805939 ONTARIO INC.

190 BOVAIRD DRIVE WEST

PART OF LOT 11, CONCESSION 1 W.H.S, PARTS 1 AND 2, PLAN 43R-33852, WARD 2

The applicant is requesting the following variance(s):

- 1. To permit a front yard setback of 13.65 metres to Ironside Drive whereas the by-law requires a minimum setback of 22.0 metres;
- 2. To permit 339 parking spaces whereas the by-law requires a minimum of 408 parking spaces;
- 3. To permit two (2) transformers having setbacks of 17.43 metres and 12.0 metres to the front lot line whereas the by-law requires a minimum front yard setback of 22.0 metres.