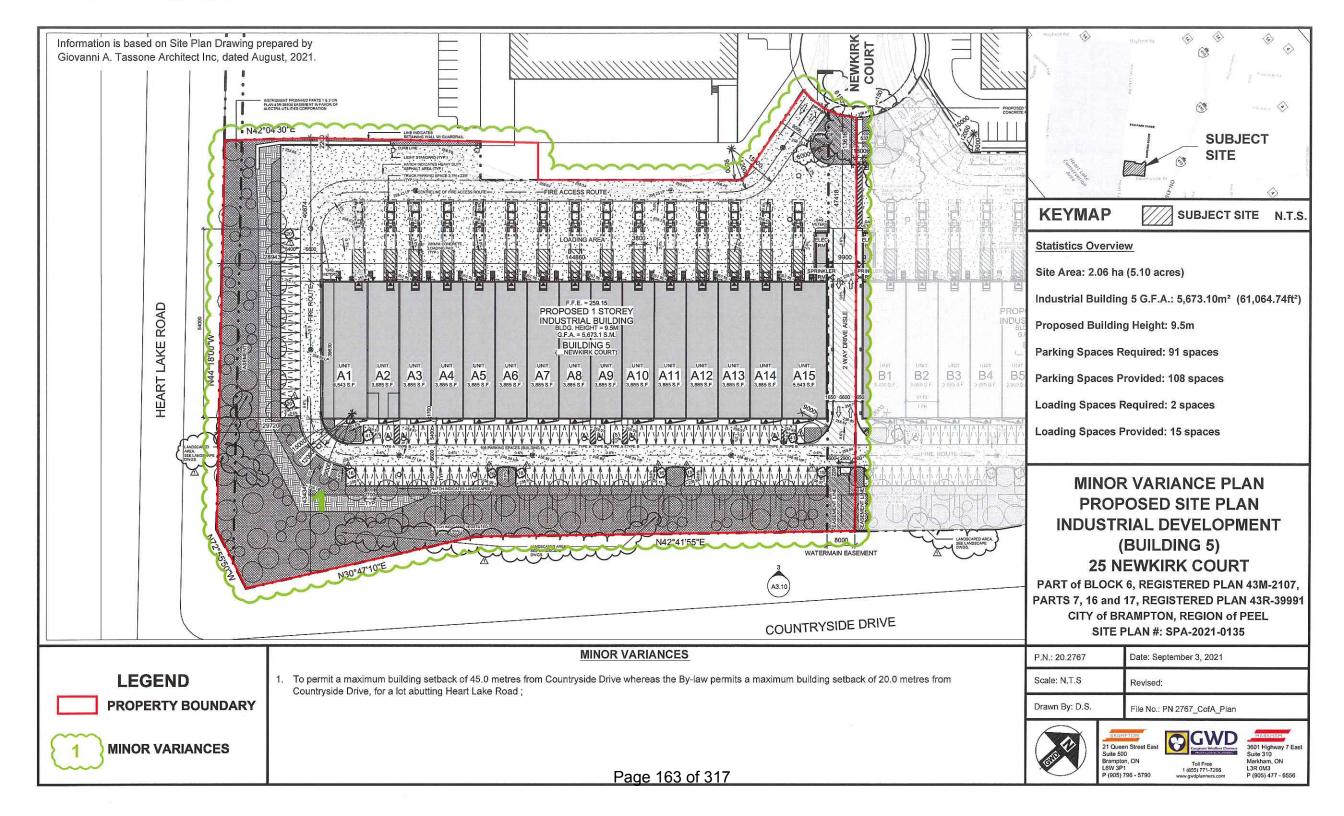

#### 7.9. A-2021-0209

HEART LAKE MAYFIELD INDUSTRIAL GP INC.

25 NEWKIRK COURT

PART OF BLOCK 6, PLAN 43M-2107, PARTS 7, 16 AND 17, PLAN 43R-39991, WARD 2

The applicant is requesting the following variance(s):

 To permit a maximum building setback of 45.0 metres from Countryside Drive whereas the by-law permits a maximum building setback of 20.0 metres from Countryside Drive for a lot abutting Heart Lake Road.