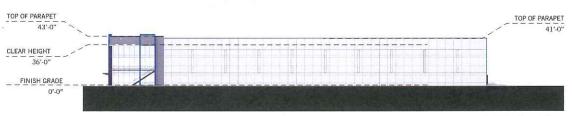

#### 7.15. A-2021-0215

2805939 ONTARIO INC.

190 BOVAIRD DRIVE WEST

PART OF LOT 11, CONCESSION 1 W.H.S, PARTS 1 AND 2, PLAN 43R-33852, WARD 2

The applicant is requesting the following variance(s):

- 1. To permit a front yard setback of 13.65 metres to Ironside Drive whereas the by-law requires a minimum setback of 22.0 metres;
- 2. To permit 339 parking spaces whereas the by-law requires a minimum of 408 parking spaces;
- 3. To permit two (2) transformers having setbacks of 17.43 metres and 12.0 metres to the front lot line whereas the by-law requires a minimum front yard setback of 22.0 metres.