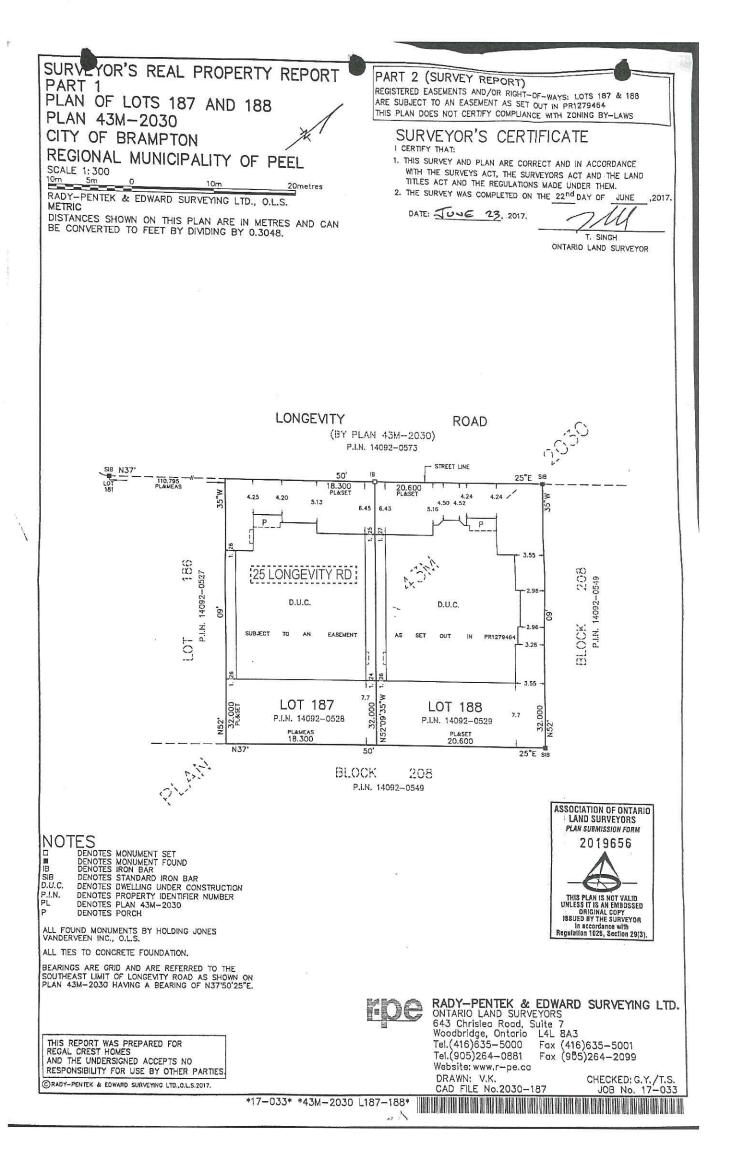

#### 7.5. A-2021-0205

GURPREET CHHATWAL AND JASJEET CHHATWAL

25 LONGEVITY ROAD

LOT 187, PLAN 43M-2030, WARD 6

The applicants are requesting the following variance(s):

1. To permit an existing deck to encroach into the minimum required rear yard by 4.94m (16.21 ft.), resulting in a rear yard setback of 2.56m (8.39 ft.) to the landing whereas the by-law permits a maximum encroachment of 3.0m (9.84 ft.), resulting in a rear yard setback of 4.5m (14.76 ft.).