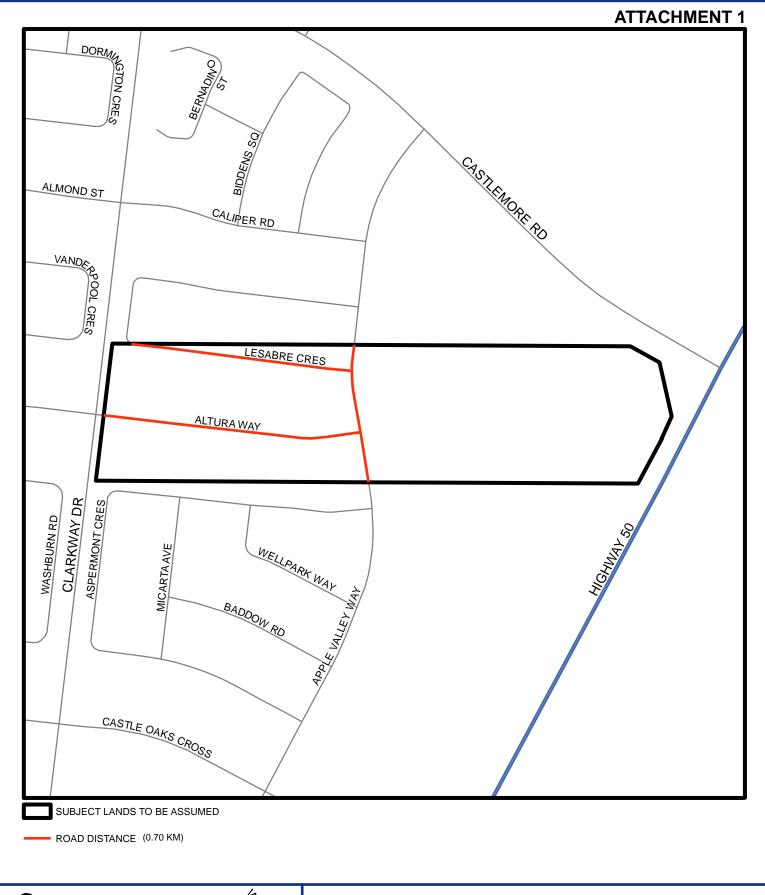

See By-law 207-2021

Recommendation

10.6.3. Staff Report re. Subdivision Release & Assumption – Registered Plan 43M-1933 – Yellowpark Property Management Limited – East of Clarkway Drive and South of Castlemore Road – Ward 10 (Planning References: C11E10.004 and 21T-05023B)