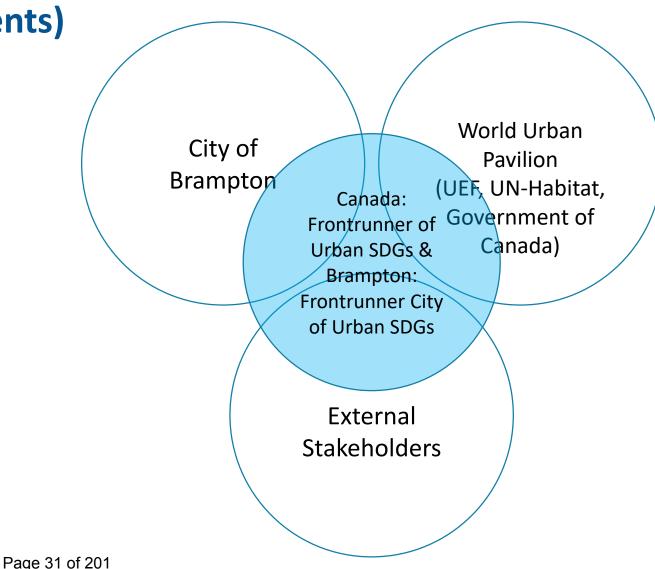

SDG IMPACT

5-year collaboration between Brampton, UEF & UN-Habitat:

Growing collaboration with external stakeholders (UN agencies,

universities, academics, governments)

**First Priorities:** 

**Establish Brampton as a global advocate** to lead global dialogue on sustainable urbanisation