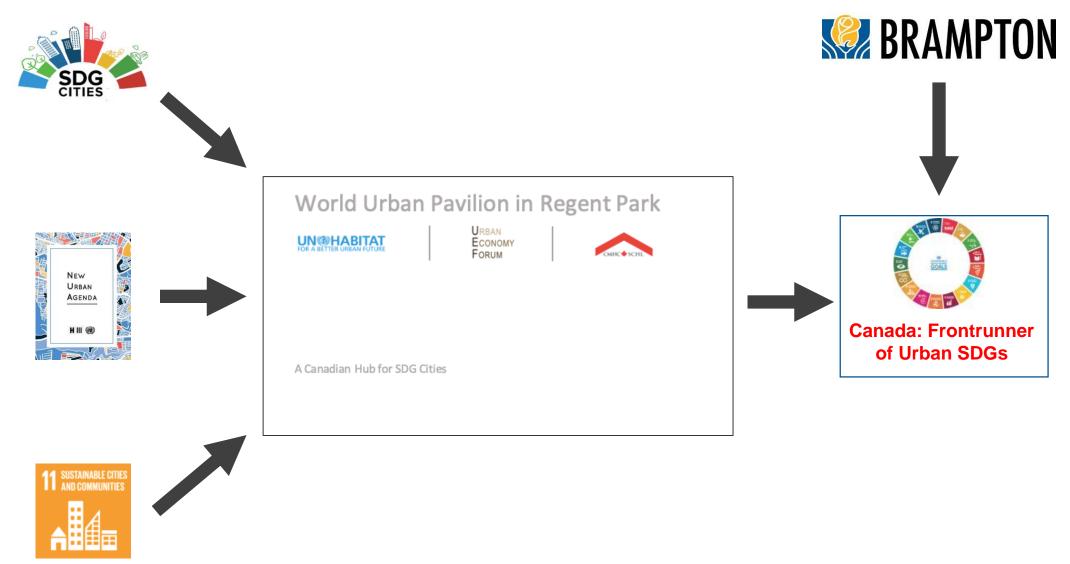

**UEF and UN-Habitat have agreed to partner** on the World Urban Pavilion to implement the New Urban Agenda and Achieve the SDG 11 starting with Canada

10 PROCEDULATI

A Canadian Hub for SDG Cities

The Pavilion is a global platform to inspire action and advocate for sustainable urban development with stakeholders across all sectors, using data and information to support evidence-based policy decisions supported by peopleoriented, innovative solutions to development challenges faced by human settlements around the world.