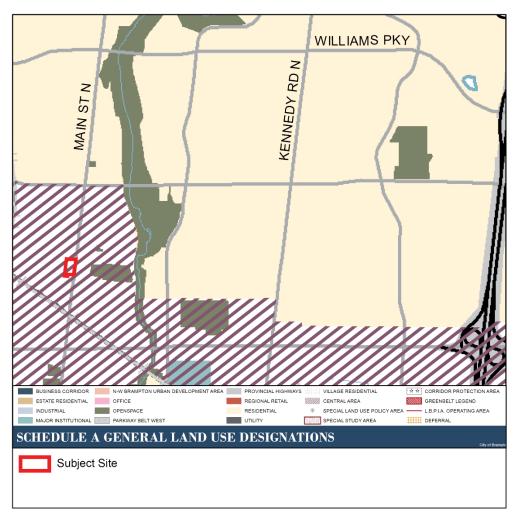

200 residents and jobs combined per hectare by 2031 or earlier (Peel Official Plan 5.3.3.1.4).

#### City of Brampton Official Plan, Office Consolidation September 2020

The City of Brampton's Official plan was adopted by City Council in October 2006, and approved by the Ontario Municipal Board in October 2008. The City is in the process of preparing a new Official Plan, and as such, the applicable Secondary Plan policies are based on an older framework that need to be updated to be consistent with and conform to Provincial policies.

The subject site is identified as being within the Central Area designation and the Official Plan acknowledges that a significant portion of the Central Area is within an UGC as defined by the Province, as shown **Figure 4**.

Planning Brief September 2021



Figure 4: City of Brampton General Land Use Designations

The Official Plan states that UGC's are regionally significant and able to accommodate new population and employment growth, and will be planned to achieve a minimum gross density of 200 people and jobs combined per hectare (OP 3.2.3, 3.2.3.2). In addition, the Official Plan acknowledges that the Metrolinx Regional Transportation Plan designates the Downtown GO Station as an Anchor Mobility Hub, having interregional importance across the GTAH. The Official Plan directs that the UGC will be the priority for transit-supportive densities and built form designed to be pedestrian friendly (3.2.3). In addition, the Official Plan prescribes that development within a MTSA shall be designed to achieve a Floor Space Index of 1.4 over the en