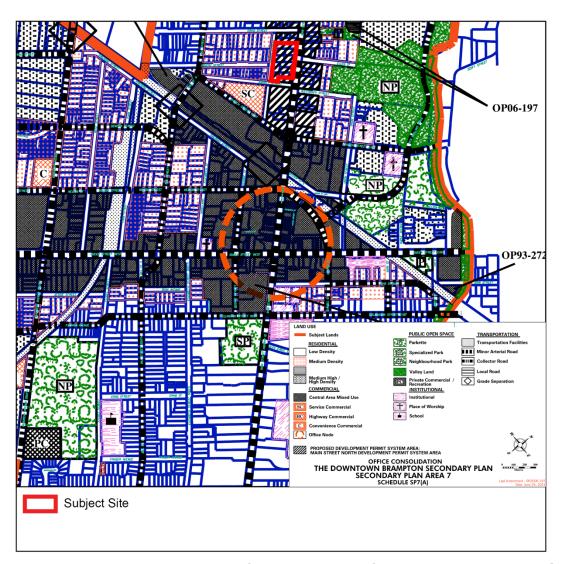

ity facilities, offices, retail, and transit. This Secondary Plan was approved over 25 years ago, and reflects a policy framework that is not consistent with the planned densities as directed by Provincial policy.

The Downtown Brampton Secondary Plan designates the subject site as Low Density and as being within the Proposed Development Permit System Area: Main Street North Development Permit System Area, as shown on **Figure 5**.

As a result of the outdated nature of the existing Secondary Plan, the City has initiated the process to establish a new "Integrated Downtown Plan" to implement the direction of the "Brampton 2040 Vision". In addition, Brampton Council has recently given City Staff direction to eliminate height restrictions in the Downtown area.

Planning Brief September 2021



Figure 5: Downtown Brampton Secondary Plan Secondary Plan Area 7 Schedule SP7(7)

The Secondary Plan provides that lands designated Low Density shall be developed to a maximum of 35 units per net residential hectare, which does not reflect the latest Provincial polices for UGC's and MTSA's particularly for a site within 200 metres of a major transit station. The Proposed Development Permit System Area: Main Street North Development Permit System Area does permit an increase in height provided it supports the overall goal and objectives of the City. Both of these policy documents are out of date and not considered relevant.

Planning Brief September 2021

#### 2.2 Summary of Planning Framework

Since the approval of the Brampton Official Plan and Downtown Brampton Secondary Plan, new Prov