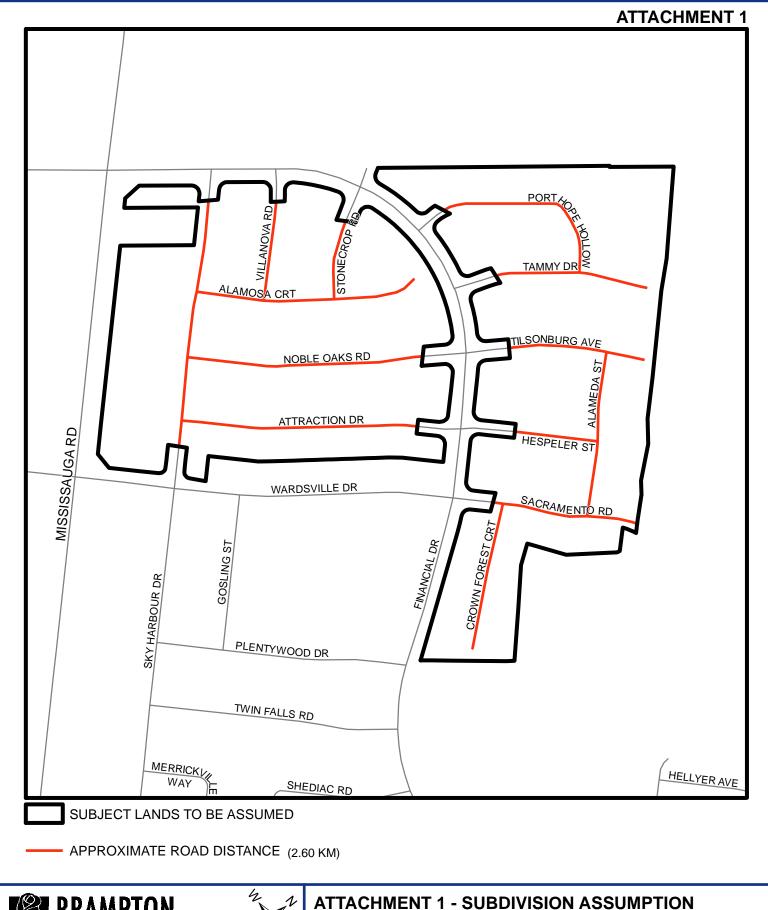

See By-law 206-2021

Recommendation

10.6.2. Staff Report re. Subdivision Release and Assumption – Registered Plan 43M-2030 – Four X Development Inc. – North of Embelton Road and West of Mississauga Road – Ward 6 (Planning References: C05W07.004 and 21T-10020B)