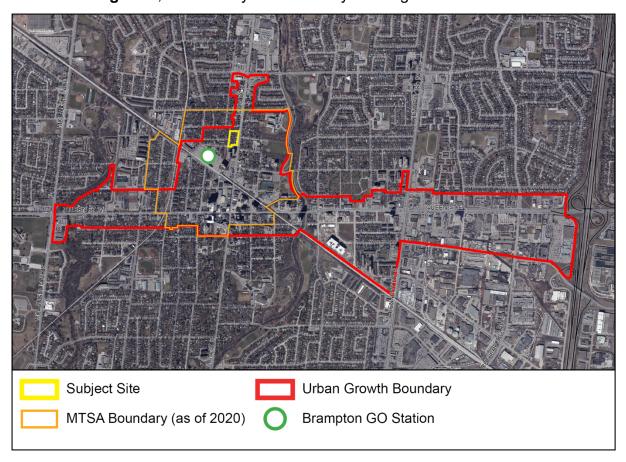

tol Place Corp. (a company of Solmar Development Corp.) for lands in the City of Brampton's Downtown (the subject site), as shown on **Figure 1**.



**Figure 1: Aerial Context** 

Planning Brief September 2021

The subject site includes the following properties:

- o 199, 203, 205, 207, 209, 219, and 221 Main Street North;
- o 34, 38, 42, and 44 Thomas Street; and
- 4 Market Street

The subject site is uniquely situated in the heart of the City's Downtown, a vibrant area with access to a broad range of uses including retail, parks, offices, community uses and services. The Downtown is identified as an Urban Growth Centre (UGC), and portions are within the draft Brampton GO Station Major Transit Station Area (MTSA), as shown on **Figure 2**, as currently delineated by the Region of Peel.



Figure 2: Brampton Urban Growth Centre and Major Transit Station Area

As shown on **Figure 2**, the subject site is located within both the City's UGC and the draft Brampton GO Station MTSA. This location represents a strategic growth area that

Planning Brief September 2021

is meant to accommodate the highest densities within the City of Brampton, as directed by Provincial, Regional and Local policies.

Consistent with the direction provided in applicable Provincial policy documents (PPS 2020 and Growth Plan 2020), the Owner is proposing two mixed-use, 48-storey towers on the subject site. The subject site is proposed to be built up with two separate podium structures, ranging in height from 4 to 6 storeys with two point towers rising above. Both towers are setback from the edge of th