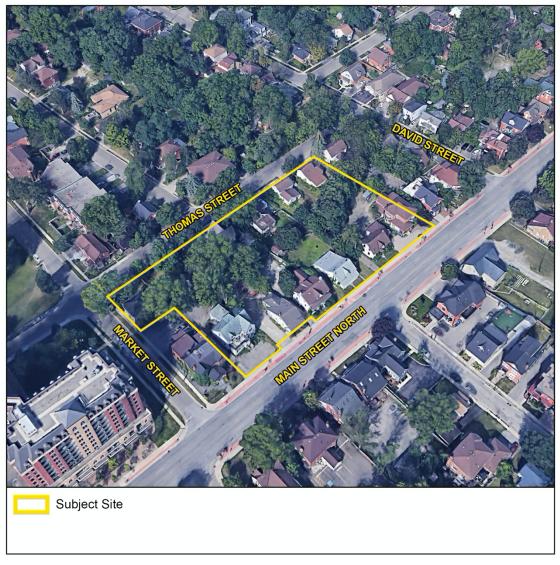

s stated above, Bristol Place Corp. respectfully requests Council's favourable consideration for a resolution supporting a Minister's Zoning Order.

Respectfully Submitted

Giusepp aolicelli General Manager

Solmar Group of Companies

Cc Peter Fay, City Clerk

PREPARED FOR: Bristol Place Corp. SEPTEMBER

2021

### PLANNING BRIEF

199, 203, 205, 207, 209, 219 + 221 Main Street North

34, 38, 42 + 44 Thomas Street

4 Market Street



Planning Brief September 2021

#### **Table of Contents**



Planning Brief September 2021

#### 1.0 Introduction



This Planning Brief has been prepared in support of a request for a Minister's Zoning Order by Bristol Place Corp. (a company of Solmar Development Corp.) for lands in the City of Brampton's Downtown (the subject site), as shown on **Figure 1**.



**Figure 1: Aerial Context** 

Planning Brief September 2021

The subject site includes the following properties:

- o 199, 203, 205, 207, 209, 219, and 221 Main Street North;
- o 34, 38, 42, and 44 Thomas Street; and
- 4 Market Street

The subject site is uniquely situated in the heart of the City's Downtown, a vibrant area with access to a broad range of uses including retail, parks, offices, community uses and services. The Downtown is identified as an Urban Growth Centre (UGC), and portions are within the draft Brampton GO Station Major Transit Station Area (MTSA), as shown on **Figure 2**, as currently delineated by the Region of Peel.



Figure 2: Brampton Urban Growth Centre and Major Transit Station Area

As shown on **Figure 2**, the subject site is located within both the City'