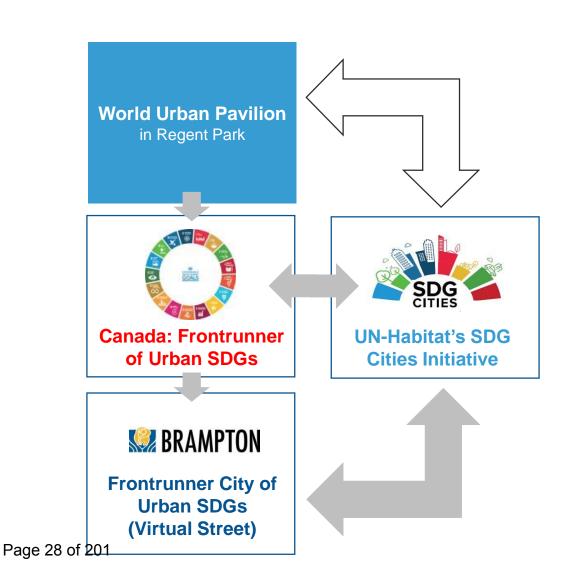

# Strategic Structure for Collaboration

# Brampton as Canada's Frontrunner City on Urban SDGs: Macro Pilot for United Nations:

World Urban Pavilion in Regent Park

# **Brampton Frontrunner City of Urban SDGs**

**Brampton Virtual Street** 

2021 - 2030