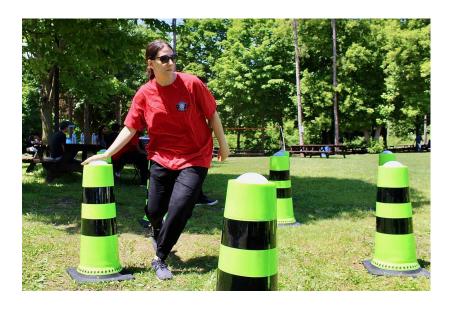

### View – Training Zone Interactives

- Accessible interactives or alternate options
- Tactile floor markers
- Speed race with wheelchair racers