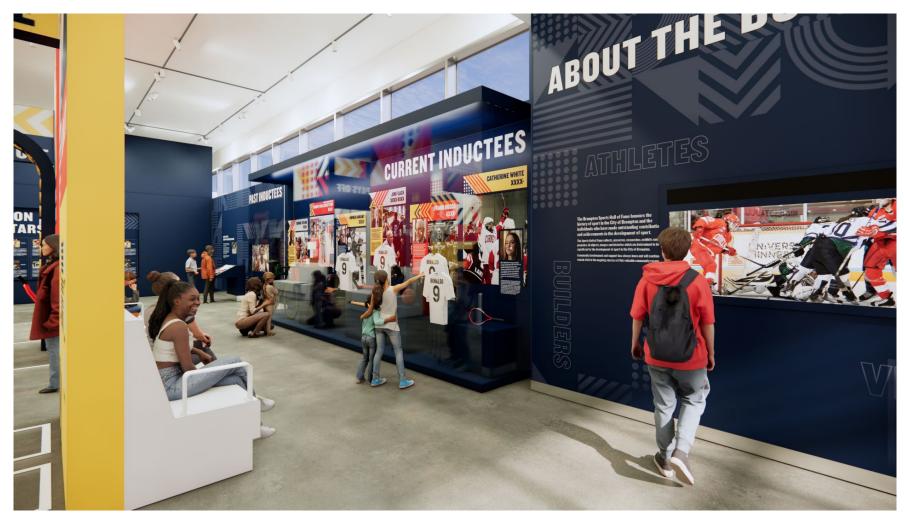

### View - Inductees

- Case to the floor for visibility
- Nav pad at media screen
- Open captioning
- Accessible height for AV
- Text contrast
- Text on separate panels for changeability
- Seating with armrests
- Induction Loop

### View - Inductees

- Case to the floor for visibility
- Interactive kiosk with knee space for front approach
- Nav pad at media screen
- Open captioning
- Accessible height for AV
- Text contrast
- Text on separate panels for changeability
- Seating with armrests
- Induction Loop