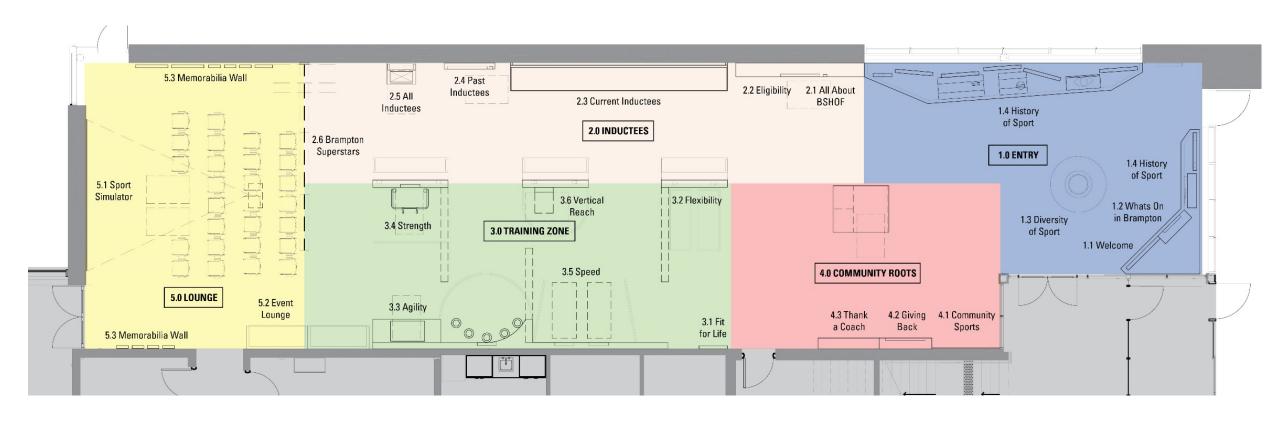

### Key Message

# Sport is for All, Sport is for Life, Hard Work Pays Off

### A Sports Hall of Fame that:

Honours inductees past and present **Celebrates Brampton sports history** Is interactive and engaging Is self directed Is accessible



### **Accessibility Considerations**

**Accessible routes** 

Height/knee space at counters/displays

**Colour Contrast** 

**Obstacles – tactile detection** 

**Digital Displays** 

height of controls

open captioning

navigation pads for assisted listening

induction loops

**Interactives** 

**Accessible seating** 

# **Exhibits**

### Overall Exhibit Plan



### FLOOR CLEAR SPACE





### Overall Plan – Turning





### **Overall Exhibit Plan**



### **View - Exterior**

- Bold graphics visible from exterior
- Panels at windows with imagery facing the exterior



### View - Entry

- Seating with armrests
- Turning radius at exit
- Cases low and angled for better visibility
- Contrast of lower plinth with wall panels
- Room for group gathering



### View - Entry



### View – Community Sports

- Media with audio open captioning
- Induction loop
- Programming table with knee space
- Text with contrast



### View - Inductees

- Case to the floor for visibility
- Nav pad at media screen
- Open captioning
- Accessible height for AV
- Text contrast
- Text on separate panels for changeability
- Seating with armrests
- Induction Loop



### View