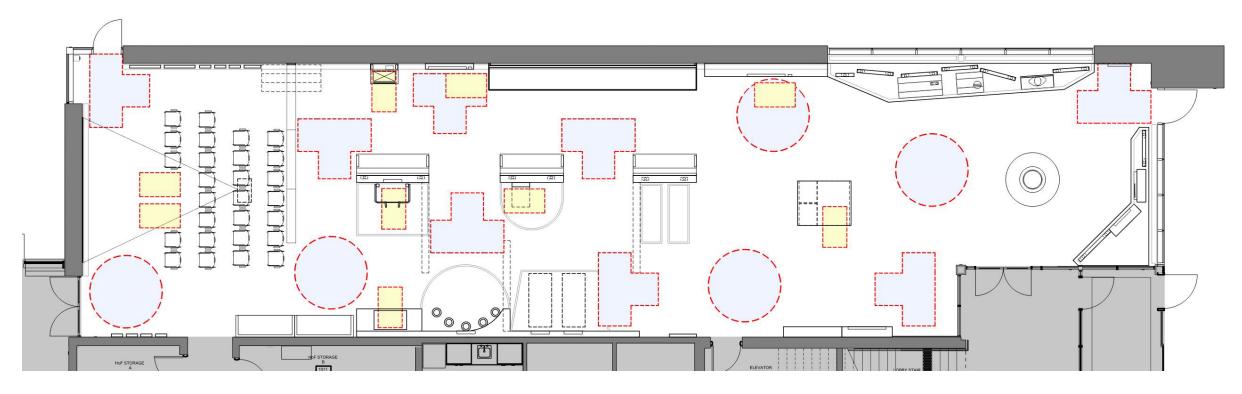

### Key Message

# Sport is for All, Sport is for Life, Hard Work Pays Off

### A Sports Hall of Fame that:

Honours inductees past and present **Celebrates Brampton sports history** Is interactive and engaging Is self directed Is accessible



### **Accessibility Considerations**

**Accessible routes** 

Height/knee space at counters/displays

**Colour Contrast** 

**Obstacles – tactile detection** 

**Digital Displays** 

height of controls

open captioning

navigation pads for assisted listening

induction loops

**Interactives** 

**Accessible seating** 

# **Exhibits**

### Overall Exhibit Plan



### FLOOR CLEAR SPACE





### Overall Plan – Turning





### **Overall Exhibit Plan**



### **View - Exterior**

- Bold graphics visible from exterior
- Panels at windows with imagery facing the exterior



### View - Entry

- Seating with armrests
- Turning radius at exit
- Cases low and angled for better visibility
- Contrast of lower plinth with wall panels
- Room for group gathering



### View - Entry



### View – Community Sports

- Media with audio open captioning
- Induction loop
- Programming table with knee space
- Text with contrast



### View - Inductees

- Case to the floor for visibility
- Nav pad at media screen
- Open captioning
- Accessible height for AV
- Text contrast
- Text on separate panels for changeability
- Seating with armrests
- Induction Loop



### View - Inductees

- Case to the floor for visibility
- Interacti