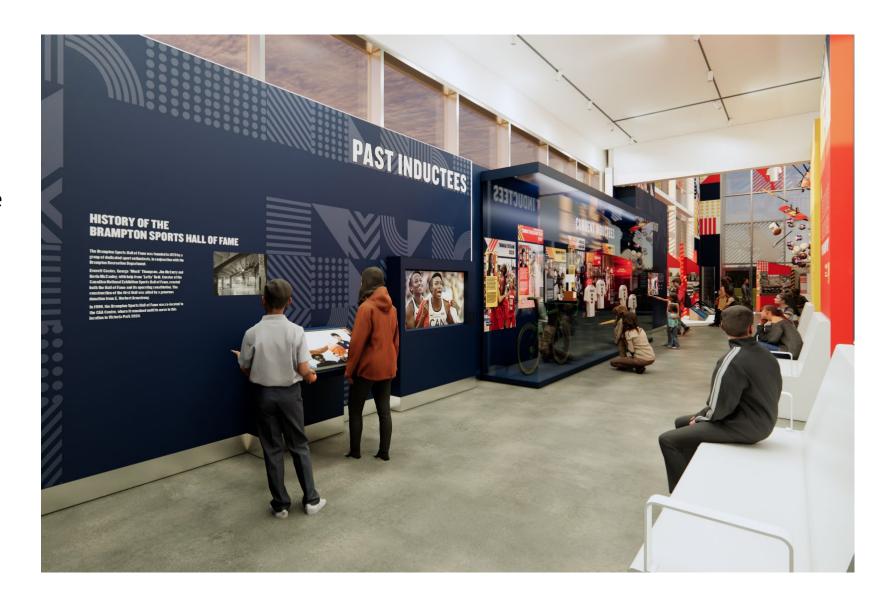

### View - Inductees

- Case to the floor for visibility
- Nav pad at media screen
- Open captioning
- Accessible height for AV
- Text contrast
- Text on separate panels for changeability
- Seating with armrests
- Induction Loop

### View - Inductees

- Case to the floor for visibility
- Interactive kiosk with knee space for front approach
- Nav pad at media screen
- Open captioning
- Accessible height for AV
- Text contrast
- Text on separate panels for changeability
- Seating with armrests
- Induction Loop