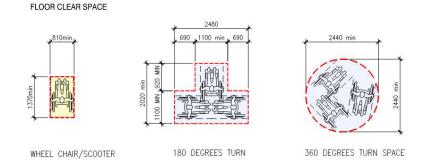

### Key Message

# Sport is for All, Sport is for Life, Hard Work Pays Off

### A Sports Hall of Fame that:

Honours inductees past and present **Celebrates Brampton sports history** Is interactive and engaging Is self directed Is accessible



### **Accessibility Considerations**

**Accessible routes** 

Height/knee space at counters/displays

**Colour Contrast** 

**Obstacles – tactile detection** 

**Digital Displays** 

height of controls

open captioning

navigation pads for assisted listening

induction loops

**Interactives** 

**Accessible seating** 

# **Exhibits**

### Overall Exhibit Plan



### FLOOR CLEAR SPACE





### Overall Plan – Turning





### **Overall Exhibit Plan**



### **View - Exterior**

- Bold graphics visible from exterior
- Panels at windows with imagery facing the exterior



### View - Entry

- Seating with armrests
- Turning radius at exit
- Cases low and angled for better visibility
- Contrast of lower plinth with wall panels
- Room for group gathering



### View - Entry



### View – Community Sports

- Media with audio open captioning
- Induction loop
- Programming table with knee space
- Text with contrast



### View - Inductees

- Case to the floor for visibility
- Nav pad at media screen
- Open captioning
- Accessible height for AV
- Text contrast
- Text on separate panels for changeability
- Seating with armrests
- Induction Loop



### View - Inductees

- Case to the floor for visibility
- Interac