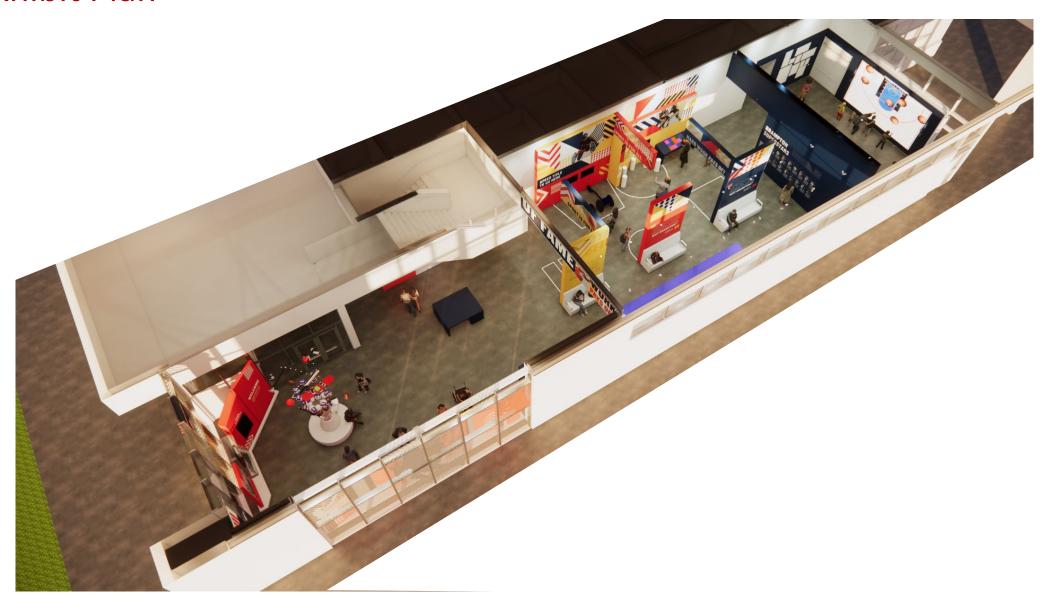

### Key Message

# Sport is for All, Sport is for Life, Hard Work Pays Off

### A Sports Hall of Fame that:

Honours inductees past and present **Celebrates Brampton sports history** Is interactive and engaging Is self directed Is accessible



### **Accessibility Considerations**

**Accessible routes** 

Height/knee space at counters/displays

**Colour Contrast** 

**Obstacles – tactile detection** 

**Digital Displays** 

height of controls

open captioning

navigation pads for assisted listening

induction loops

**Interactives** 

**Accessible seating** 

# **Exhibits**

### Overall Exhibit Plan



### FLOOR CLEAR SPACE





### Overall Plan – Turning





### **Overall Exhibit Plan**



### **View - Exterior**

- Bold graphics visible from exterior
- Panels at windows with imagery facing the exterior



### View - Entry

- Seating with armrests
- Turning radius at exit
- Cases low and angled for better visibility
- Contrast of lower plinth with wall panels
- Room for group gathering



### View - Entry



### View – Community Sports

- Media with audio open captioning
- Induction loop
- Programming table with knee space
- Text with contrast



### View - Inductees

- Case to the floor for visibility
- Nav pad at media screen
- Open captioning
- Accessible height for AV
- Text contrast
- Text on separate panels for changeability
- Seating with armrests
- Induction Loop



### View - Inductees

- Case to the floor for visibility
- Interactive kiosk with knee space for fro