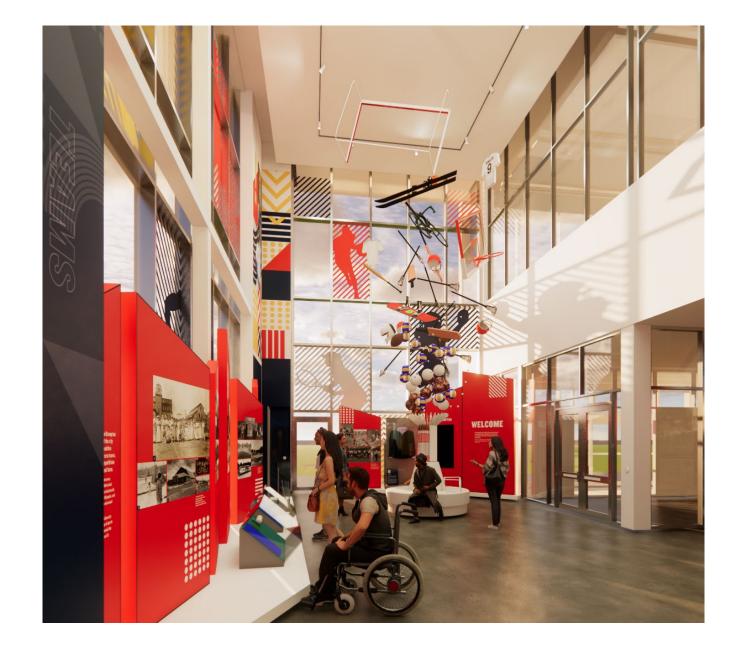

### View - Entry

- Seating with armrests
- Turning radius at exit
- Cases low and angled for better visibility
- Contrast of lower plinth with wall panels
- Room for group gathering

### View - Entry