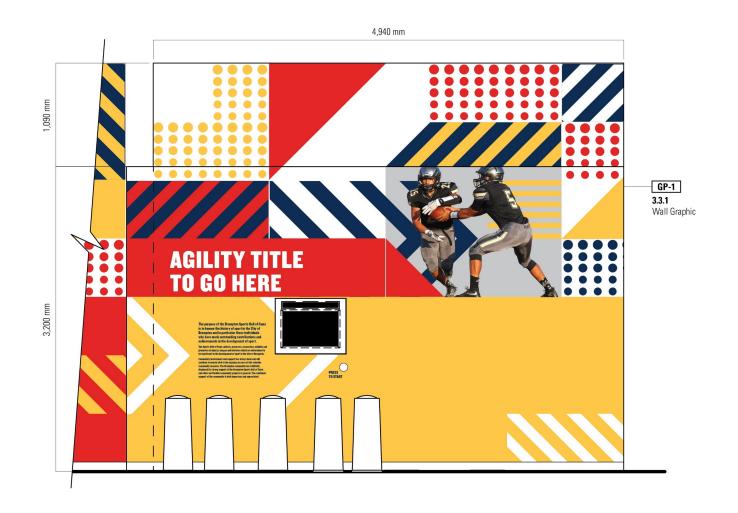

sibility
- Interactive kiosk with knee space for front approach
- Nav pad at media screen
- Open captioning
- Accessible height for AV
- Text contrast
- Text on separate panels for changeability
- Seating with armrests
- Induction Loop



### View – Training Zone Interactives

- Accessible interactives or alternate options
- Tactile floor markers
- Speed race with wheelchair racers



### View – Simulator Lounge

- Gesture based game simulator
- Open, flexible floor space
- Temporary seating with spaces allocated for wheelchairs
- Wall colour contrast



### Training Zone - Flexibility







North Elevation

## Training Zone – Vertical/Reach







North Elevation

### Training Zone - Strength





### Training Zone - Speed



**IT FOR LIFE** 

3.5 SPEED





### Training Zone - Agility





Touch2Play Table



Drawings