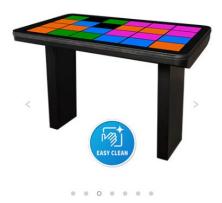

kiosk with knee space for front approach
- Nav pad at media screen
- Open captioning
- Accessible height for AV
- Text contrast
- Text on separate panels for changeability
- Seating with armrests
- Induction Loop



### View – Training Zone Interactives

- Accessible interactives or alternate options
- Tactile floor markers
- Speed race with wheelchair racers



### View – Simulator Lounge

- Gesture based game simulator
- Open, flexible floor space
- Temporary seating with spaces allocated for wheelchairs
- Wall colour contrast



### Training Zone - Flexibility







North Elevation

## Training Zone – Vertical/Reach







North Elevation

### Training Zone - Strength





### Training Zone - Speed



**IT FOR LIFE** 

3.5 SPEED





### Training Zone - Agility





Touch2Play Table



Drawings