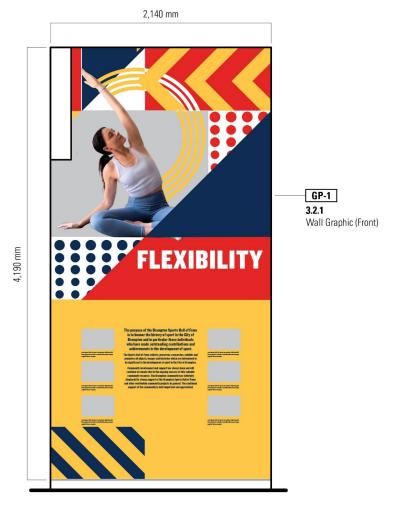

a screen
- Open captioning
- Accessible height for AV
- Text contrast
- Text on separate panels for changeability
- Seating with armrests
- Induction Loop



### View - Inductees

- Case to the floor for visibility
- Interactive kiosk with knee space for front approach
- Nav pad at media screen
- Open captioning
- Accessible height for AV
- Text contrast
- Text on separate panels for changeability
- Seating with armrests
- Induction Loop



### View – Training Zone Interactives

- Accessible interactives or alternate options
- Tactile floor markers
- Speed race with wheelchair racers



### View – Simulator Lounge

- Gesture based game simulator
- Open, flexible floor space
- Temporary seating with spaces allocated for wheelchairs
- Wall colour contrast



### Training Zone - Flexibility







North Elevation

## Training Zone – Vertical/Reach







North Elevation

### Training Zone - Strength





### Training Zone - Speed



**IT FOR LIFE** 

3.5 SPEED





### Training Zone - Agility





Touch2Play Table



Drawings