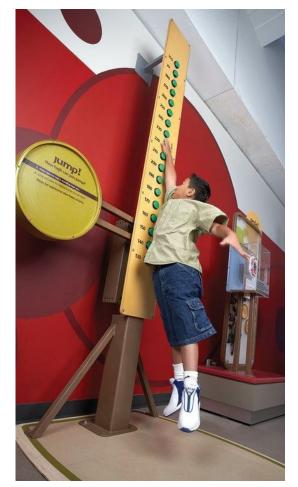

contrast
- Text on separate panels for changeability
- Seating with armrests
- Induction Loop



### View - Inductees

- Case to the floor for visibility
- Interactive kiosk with knee space for front approach
- Nav pad at media screen
- Open captioning
- Accessible height for AV
- Text contrast
- Text on separate panels for changeability
- Seating with armrests
- Induction Loop



### View – Training Zone Interactives

- Accessible interactives or alternate options
- Tactile floor markers
- Speed race with wheelchair racers



### View – Simulator Lounge

- Gesture based game simulator
- Open, flexible floor space
- Temporary seating with spaces allocated for wheelchairs
- Wall colour contrast



### Training Zone - Flexibility







North Elevation

## Training Zone – Vertical/Reach







North Elevation

### Training Zone - Strength





### Training Zone - Speed



**IT FOR LIFE** 

3.5 SPEED





### Training Zone - Agility





Touch2Play Table



Drawings