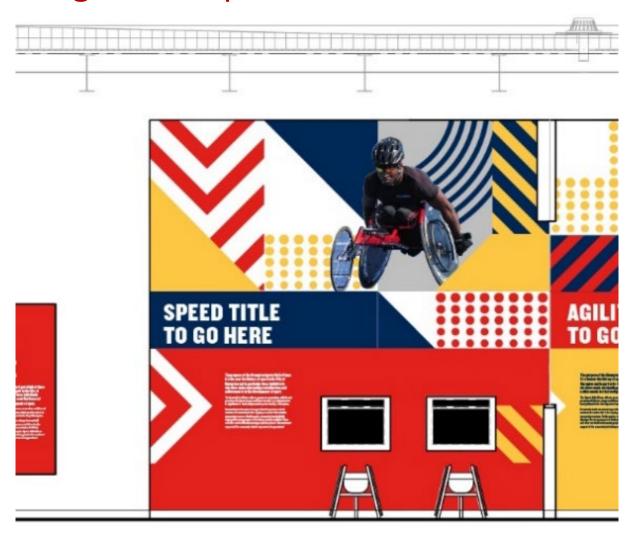

### View – Training Zone Interactives

- Accessible interactives or alternate options
- Tactile floor markers
- Speed race with wheelchair racers

### Training Zone - Speed

**IT FOR LIFE** 

3.5 SPEED