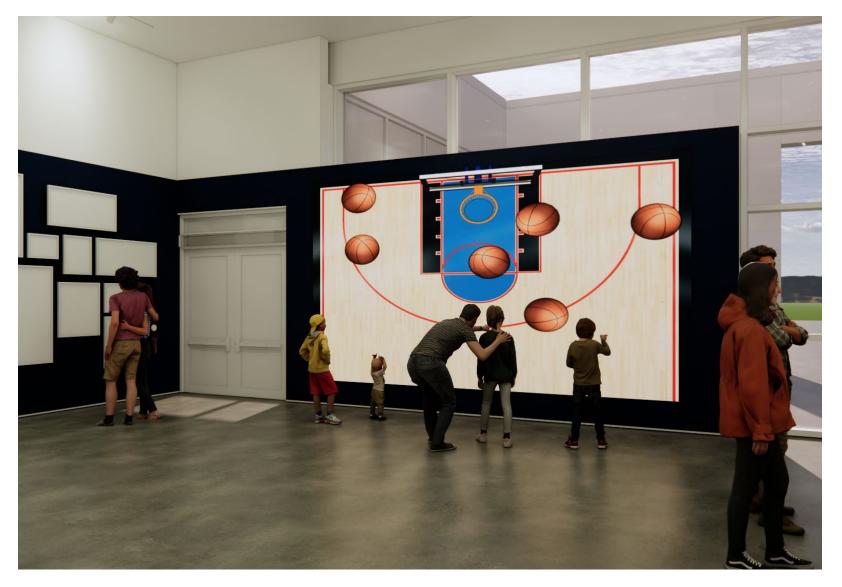

or for visibility
- Nav pad at media screen
- Open captioning
- Accessible height for AV
- Text contrast
- Text on separate panels for changeability
- Seating with armrests
- Induction Loop



### View - Inductees

- Case to the floor for visibility
- Interactive kiosk with knee space for front approach
- Nav pad at media screen
- Open captioning
- Accessible height for AV
- Text contrast
- Text on separate panels for changeability
- Seating with armrests
- Induction Loop



### View – Training Zone Interactives

- Accessible interactives or alternate options
- Tactile floor markers
- Speed race with wheelchair racers



### View – Simulator Lounge

- Gesture based game simulator
- Open, flexible floor space
- Temporary seating with spaces allocated for wheelchairs
- Wall colour contrast



### Training Zone - Flexibility







North Elevation

## Training Zone – Vertical/Reach







North Elevation

### Training Zone - Strength





### Training Zone - Speed



**IT FOR LIFE** 

3.5 SPEED





### Training Zone - Agility





Touch2Play Table



Drawings