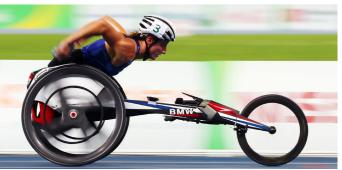

### View – Training Zone Interactives

- Accessible interactives or alternate options
- Tactile floor markers
- Speed race with wheelchair racers

### Training Zone - Speed

**IT FOR LIFE** 

3.5 SPEED