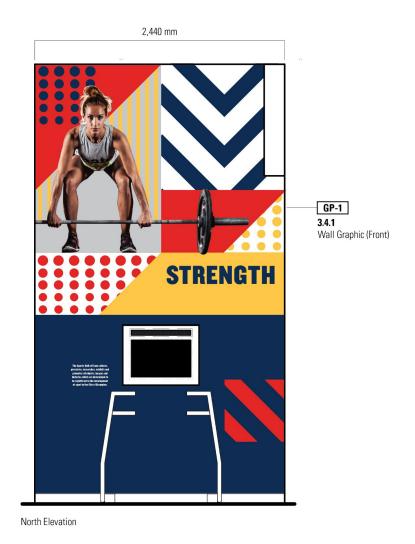

ty
- Seating with armrests
- Induction Loop



### View - Inductees

- Case to the floor for visibility
- Interactive kiosk with knee space for front approach
- Nav pad at media screen
- Open captioning
- Accessible height for AV
- Text contrast
- Text on separate panels for changeability
- Seating with armrests
- Induction Loop



### View – Training Zone Interactives

- Accessible interactives or alternate options
- Tactile floor markers
- Speed race with wheelchair racers



### View – Simulator Lounge

- Gesture based game simulator
- Open, flexible floor space
- Temporary seating with spaces allocated for wheelchairs
- Wall colour contrast



### Training Zone - Flexibility







North Elevation

## Training Zone – Vertical/Reach







North Elevation

### Training Zone - Strength





### Training Zone - Speed



**IT FOR LIFE** 

3.5 SPEED





### Training Zone - Agility





Touch2Play Table



Drawings