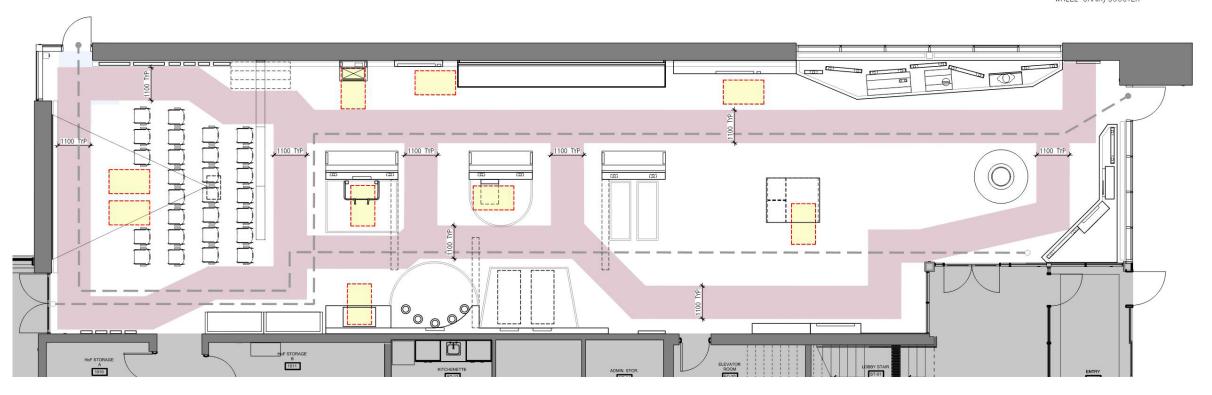

### Key Message

# Sport is for All, Sport is for Life, Hard Work Pays Off

### A Sports Hall of Fame that:

Honours inductees past and present **Celebrates Brampton sports history** Is interactive and engaging Is self directed Is accessible



### **Accessibility Considerations**

**Accessible routes** 

Height/knee space at counters/displays

**Colour Contrast** 

**Obstacles – tactile detection** 

**Digital Displays** 

height of controls

open captioning

navigation pads for assisted listening

induction loops

**Interactives** 

**Accessible seating** 

# **Exhibits**

### Overall Exhibit Plan



### FLOOR CLEAR SPACE





### Overall Plan – Turning





### **Overall Exhibit Plan**



### **View - Exterior**

- Bold graphics visible from exterior
- Panels at windows with imagery facing the exterior



### View - Entry

- Seating with armrests
- Turning radius at exit
- Cases low and angled for better visibility
- Contrast of lower plinth with wall panels
- Room for group gathering



### View - Entry



### View – Community Sports

- Media with audio open captioning
- Induction loop
- Programming table with knee space
- Text with contrast



### View - Inductees

- Case to the floor for visibility
- Nav pad at media screen
- Open captioning
- Accessible height for AV
- Text contrast
- Text on separate panels for changeability
- Seating with armrests
- Induction Loop



### View - Inductees

- Case to the