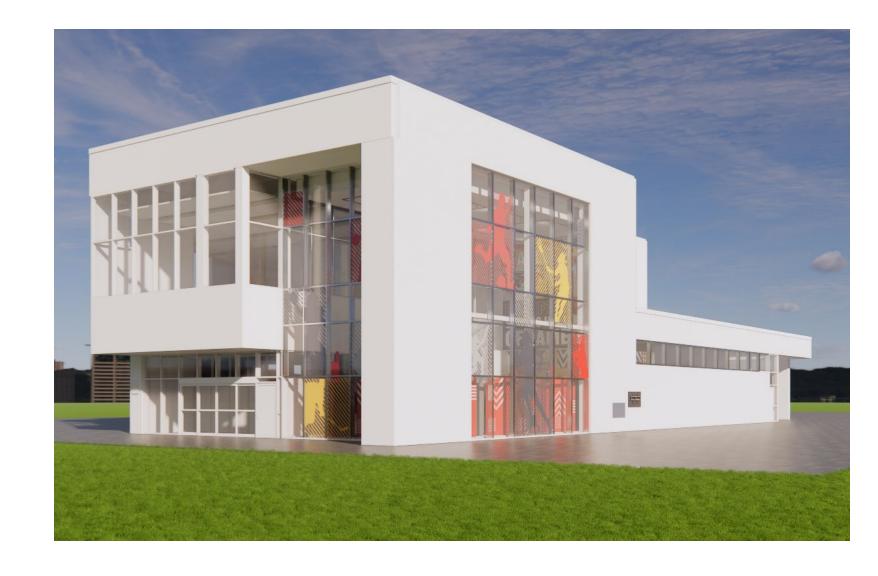

### **View - Exterior**

- Bold graphics visible from exterior
- Panels at windows with imagery facing the exterior