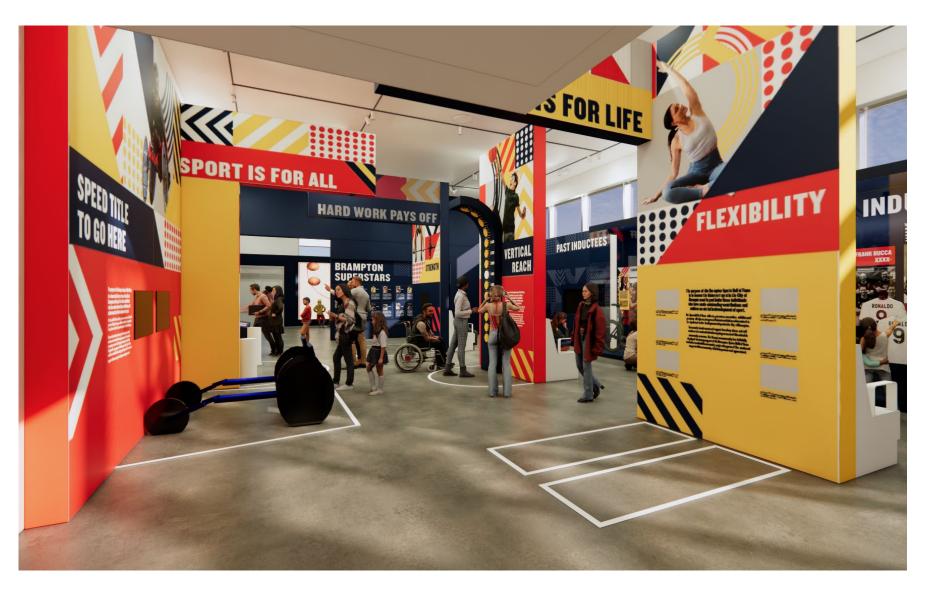

### View – Training Zone Interactives

- Accessible interactives or alternate options
- Tactile floor markers
- Speed race with wheelchair racers

### Training Zone - Flexibility

North Elevation

## Training Zone – Vertical/Reach

North Elevation

### Training Zone - Strength

### Training Zone - Speed

**IT FOR LIFE** 

3.5 SPEED