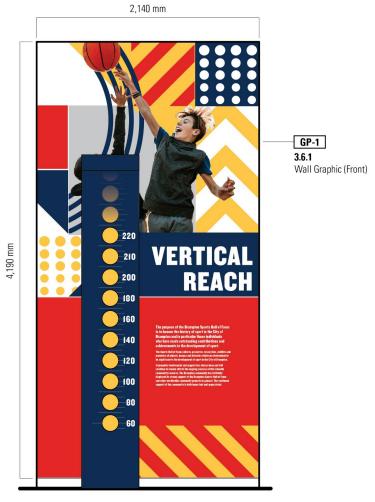

xt contrast
- Text on separate panels for changeability
- Seating with armrests
- Induction Loop



### View - Inductees

- Case to the floor for visibility
- Interactive kiosk with knee space for front approach
- Nav pad at media screen
- Open captioning
- Accessible height for AV
- Text contrast
- Text on separate panels for changeability
- Seating with armrests
- Induction Loop



### View – Training Zone Interactives

- Accessible interactives or alternate options
- Tactile floor markers
- Speed race with wheelchair racers



### View – Simulator Lounge

- Gesture based game simulator
- Open, flexible floor space
- Temporary seating with spaces allocated for wheelchairs
- Wall colour contrast



### Training Zone - Flexibility







North Elevation

## Training Zone – Vertical/Reach







North Elevation

### Training Zone - Strength





### Training Zone - Speed



**IT FOR LIFE** 

3.5 SPEED





### Training Zone - Agility





Touch2Play Table



Drawings