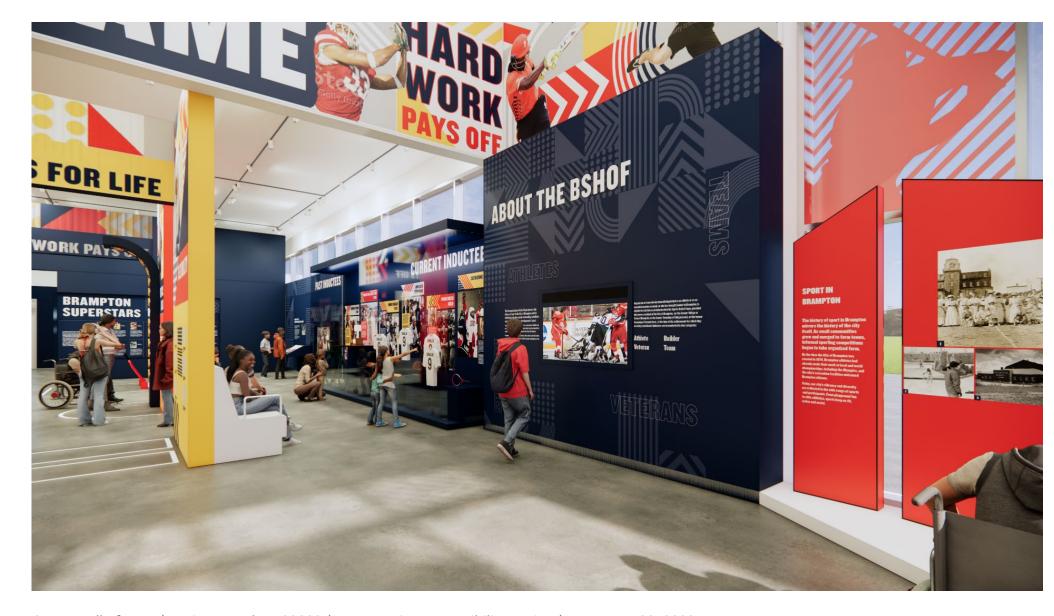

### View - Inductees

- Case to the floor for visibility
- Nav pad at media screen
- Open captioning
- Accessible height for AV
- Text contrast
- Text on separate panels for changeability
- Seating with armrests
- Induction Loop

### View - Inductees

- Case to the floor for visibility
- Interactive kiosk with knee space for front approach
- Nav pad at media screen
- Open captioning
- Accessible height for AV
- Text contrast
- Text on separate panels for changeability
- Seating with armrests
- Induction Loop