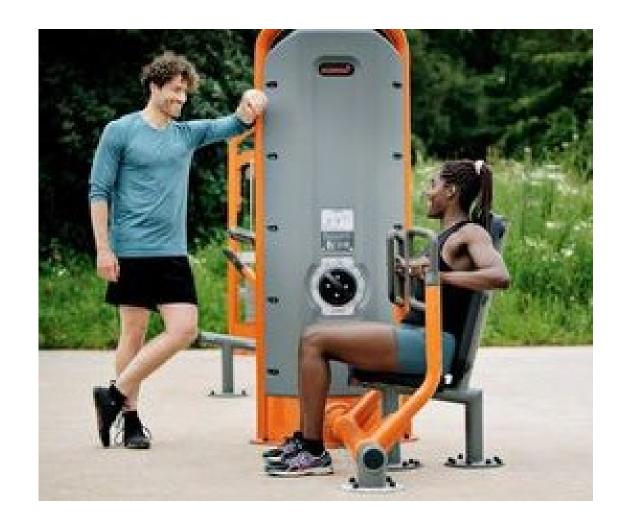

- Seating with armrests
- Induction Loop



### View - Inductees

- Case to the floor for visibility
- Interactive kiosk with knee space for front approach
- Nav pad at media screen
- Open captioning
- Accessible height for AV
- Text contrast
- Text on separate panels for changeability
- Seating with armrests
- Induction Loop



### View – Training Zone Interactives

- Accessible interactives or alternate options
- Tactile floor markers
- Speed race with wheelchair racers



### View – Simulator Lounge

- Gesture based game simulator
- Open, flexible floor space
- Temporary seating with spaces allocated for wheelchairs
- Wall colour contrast



### Training Zone - Flexibility







North Elevation

## Training Zone – Vertical/Reach







North Elevation

### Training Zone - Strength





### Training Zone - Speed



**IT FOR LIFE** 

3.5 SPEED





### Training Zone - Agility





Touch2Play Table



Drawings