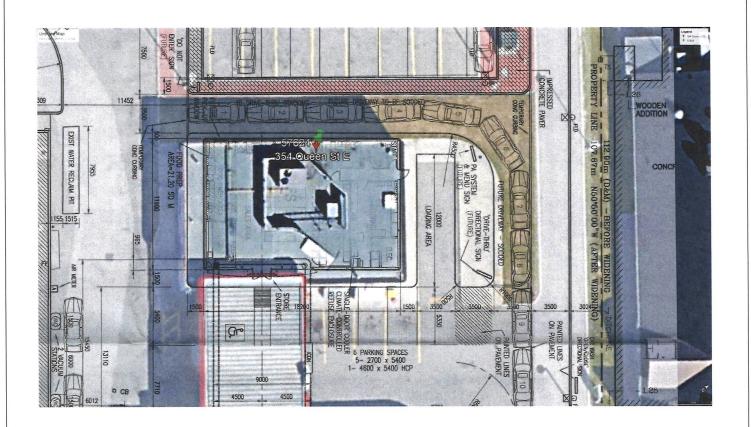

EXISTING BUILDINGS/STRUCTURES on the subject land: List all structures (dwelling, shed, gazebo, etc.)

Series 2000 Gas Bar - Building Dimensions 18.2m x 11.9m - GFA 217 sq m (2,335 sq ft)

Car Wash - Building Dimensions 30.5 x 9.1m - GFA 278.7 sq m (2,999.9 sq ft)

Refuse Enclosure 2.9m x 6.9m - GFA 20.01 sq m (215 sq ft)

#### PROPOSED BUILDINGS/STRUCTURES on the subject land:

No new buildings or structures are proposed on the site.

Temporary sod and existing curbs to be removed and replaced by asphalt to facilitate the approved drive-thru (Approved Plan, SP00-10), with additions of restaurant board menu, traffic signage, and drive-thru window previously roughed in during original construction.