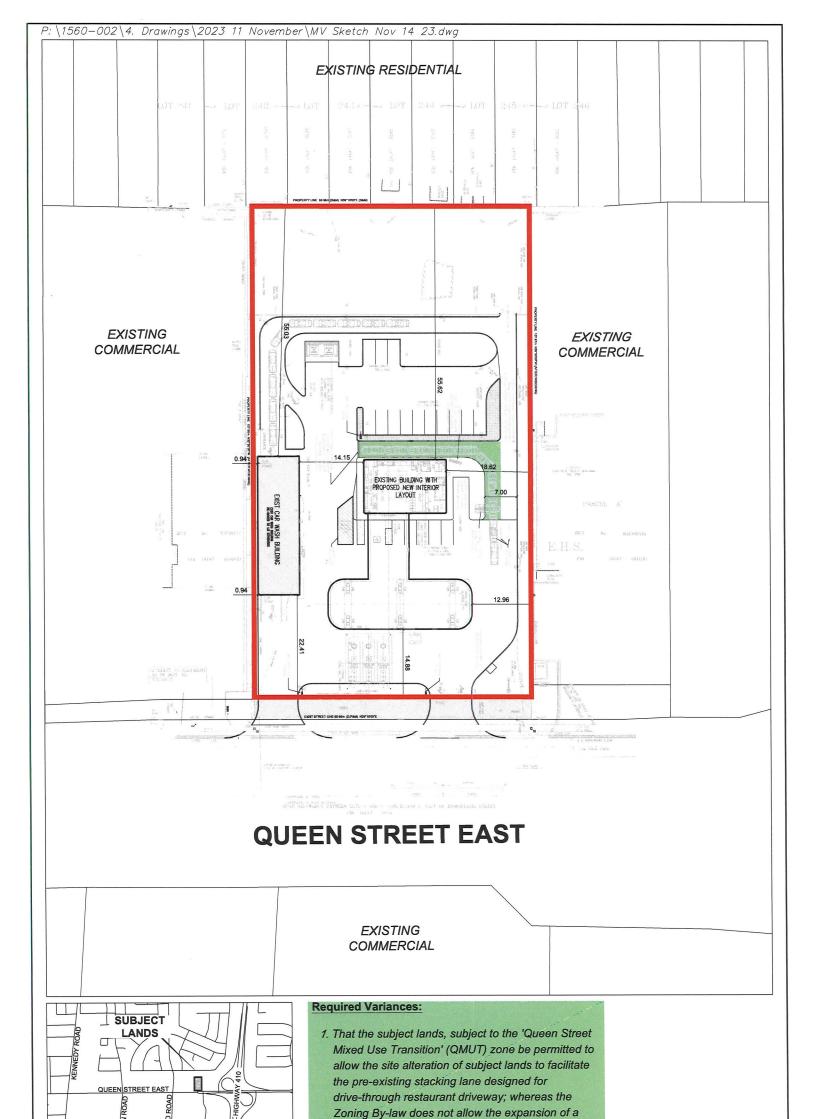

#### PROPOSED BUILDINGS/STRUCTURES on the subject land:

No new buildings or structures are proposed on the site.

Temporary sod and existing curbs to be removed and replaced by asphalt to facilitate the approved drive-thru (Approved Plan, SP00-10), with additions of restaurant board menu, traffic signage, and drive-thru window previously roughed in during original construction.

9. Location of all buildings and structures on or proposed for the subject lands: (specify distance from side, rear and front lot lines in metric units)

|         | EXISTING                    |                                       |                                                                                  |  |  |
|---------|-----------------------------|---------------------------------------|----------------------------------------------------------------------------------|--|--|
|         | Front yard setback          | 3.0 meters                            |                                                                                  |  |  |
|         | Rear yard setback           | 24.362 meters                         |                                                                                  |  |  |
|         | Side yard setback           | 3.024 meters (Red Lobster side)       |                                                                                  |  |  |
|         | Side yard setback           | 0.927 meters (McDonalds sid           | e)                                                                               |  |  |
|         | PROPOSED                    |                                       |                                                                                  |  |  |
|         | PROPOSED Front yard setback | Unaltered                             |                                                                                  |  |  |
|         | Rear yard setback           | Unaltered                             |                                                                                  |  |  |
|         | Side yard setback           | Unaltered                             |                                                                                  |  |  |
|         | Side yard setback           | Unaltered                             |                                                                                  |  |  |
|         | Oldo yara ooldadk           |                                       | ·                                                                                |  |  |
| 10.     | Date of Acquisition         | of subject land:                      | Jun 19th, 1986                                                                   |  |  |
|         |                             |                                       |                                                                                  |  |  |
| 11.     | Existing uses of sub        | eject property:                       | Commercial Use - Gas Bar and Drive-Thru car wash                                 |  |  |
|         |                             |                                       |                                                                                  |  |  |
| 12.     | Proposed uses of si         | ibject property:                      | addition of drive-thru restaurant already established in approved 2001 site plan |  |  |
| 1       | 1 Toposcu usco oi oi        | abject property.                      |                                                                                  |  |  |
| 13.     | Existing uses of abu        | itting proportios:                    | Drive-thru restaurant (McDonalds), Restaurant (Red Lobster)                      |  |  |
| 13.     | Existing uses of abo        | itting properties.                    | bive that restaurant (webbilaids), restaurant (red Especie)                      |  |  |
|         |                             |                                       |                                                                                  |  |  |
| 14.     | Date of construction        | n of all buildings & stru             | ctures on subject land: 2001                                                     |  |  |
|         |                             |                                       |                                                                                  |  |  |
| 4=      |                             | and a first and a second and a second |                                                                                  |  |  |
| 15.     | Length of time the e        | xisting uses of the sub               | ject property have been continued: 22 years                                      |  |  |
|         |                             |                                       |                                                                                  |  |  |
| 16. (a) | What water supply i         | s existing/proposed?                  |                                                                                  |  |  |
| 10. (u) | Municipal                   | 7                                     | Other (specify)                                                                  |  |  |
|         | Well                        | Ī                                     | (                                                                                |  |  |
|         |                             | _                                     |                                                                                  |  |  |
| (b)     | What sewage dispo           | sal is/will be provided?              |                                                                                  |  |  |
|         | Municipal 🔽                 |                                       | Other (specify)                                                                  |  |  |
|         | Septic                      | ]                                     |                                                                                  |  |  |
|         |                             |                                       |                                                                                  |  |  |
| (c)     |                             | e system is existing/pr               | oposed?                                                                          |  |  |
|         | Sewers                      | 4                                     | 04 ( 45)                                                                         |  |  |
|         | Ditches                     | 4                                     | Other (specify)                                                                  |  |  |
|         | Swales                      |                                       |                                                                                  |  |  |