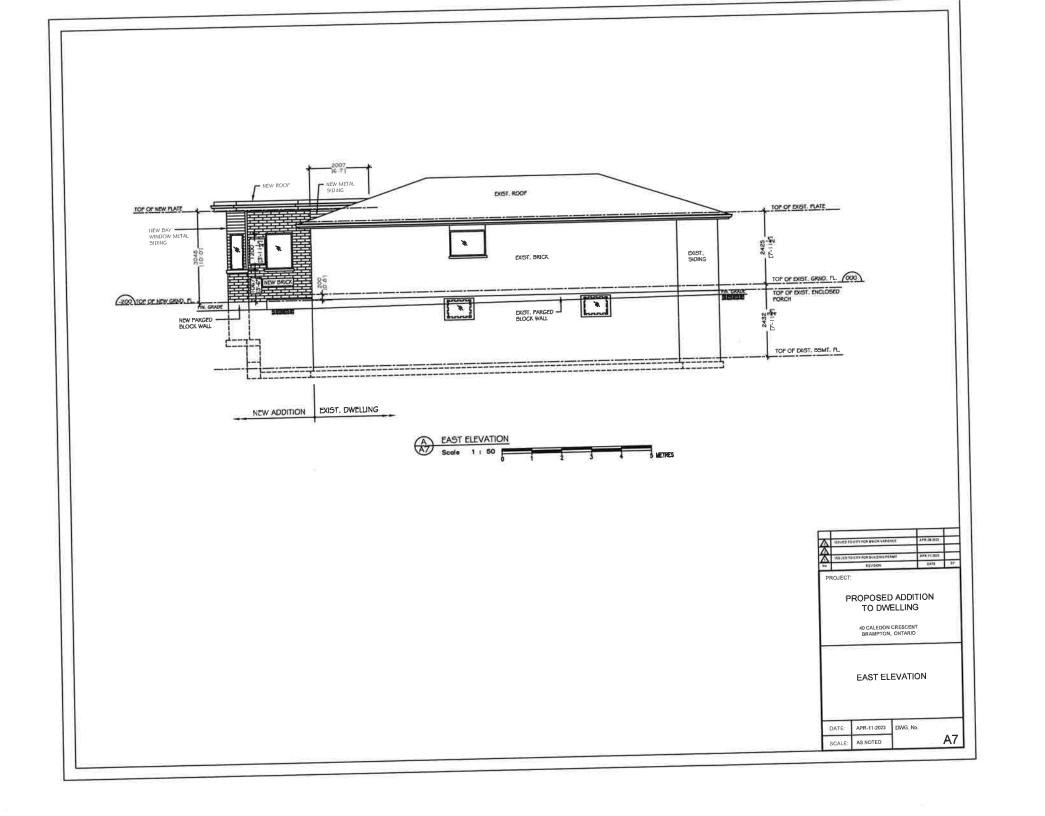

A7 - EAST ELEVATION

A8 - SOUTH ELEVATION

A9 - PROPOSED ROOF FRAMING PLAN

A10 - CROSS SECTION AND SECTIONS

| Λ  | STUDENT FOR WHOR VARIOUS         | APR 20 2000 | Н |
|----|----------------------------------|-------------|---|
| 常  | REVOLD NO PERCENT COMMENTS       | APR IS NO   |   |
| X  | CENTER YOUR YOU BULLDING FER BUT | APAIILEE    |   |
| Ψ, | #DM00#                           | 3416        |   |