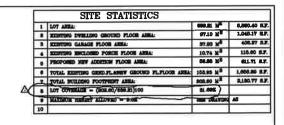

DATED OCT, 22-2018

|    | SITE STATISTICS                                |                       |              |  |
|----|------------------------------------------------|-----------------------|--------------|--|
| 1  | LOT ARMA:                                      | 630-Et Ma             | 8,880.40 BJ  |  |
| 1  | EDITOR DVILLING CHOURD FLOOR ASSES:            | 97.10 Ma              | 1,045.17 R.P |  |
| 1  | EXMINO CURRENT PLOOR VERT                      | 37.85 M <sup>3</sup>  | 400.87 B.F   |  |
|    | EXPERIOR ENCLOSED PORCE PLOCE AREA:            | 10.74 M <sup>28</sup> | 118.00 S.F.  |  |
| 1  | PROPOSED NEW ADDITION PLOOR AREA:              | 06.88 M <sup>®</sup>  | 611.73 S.J.  |  |
| 1  | TOTAL BUSINESS GROUP, AND TO GROUP PLETONS AND | 153.90 H              | 1,650.89 LP  |  |
| Y  | TOTAL BUILDING POOTPRINT ANEA:                 | BORLOG M <sup>2</sup> | B.180.Y7 S.F |  |
| 1  | LOT COVERAGE - (\$00.00/416.31)100             | N.MEX )               |              |  |
| 7  | Witness seeing alloyed - som                   | And                   | 15           |  |
| 10 |                                                |                       |              |  |