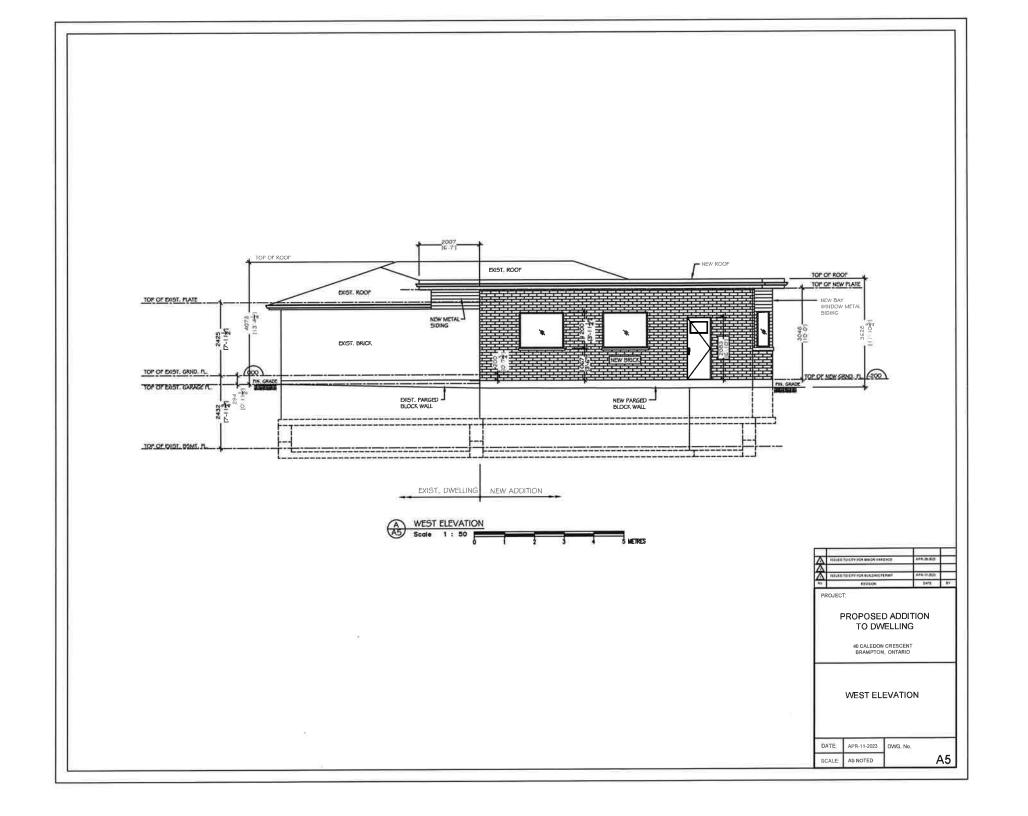

### DRAWING LIST

AI - SITE PLAN

A2 - EXISTING BASEMENT FLOOR PLAN AND PROPOSED ADDITION GROUND FLOOR FRAMING PL

A3 - PROPOSED GROUND FLOOR PLAN

A4 - PROPOSED ROOF PLAN

A5 - WEST ELEVATION

AG - NORTH ELEVATION