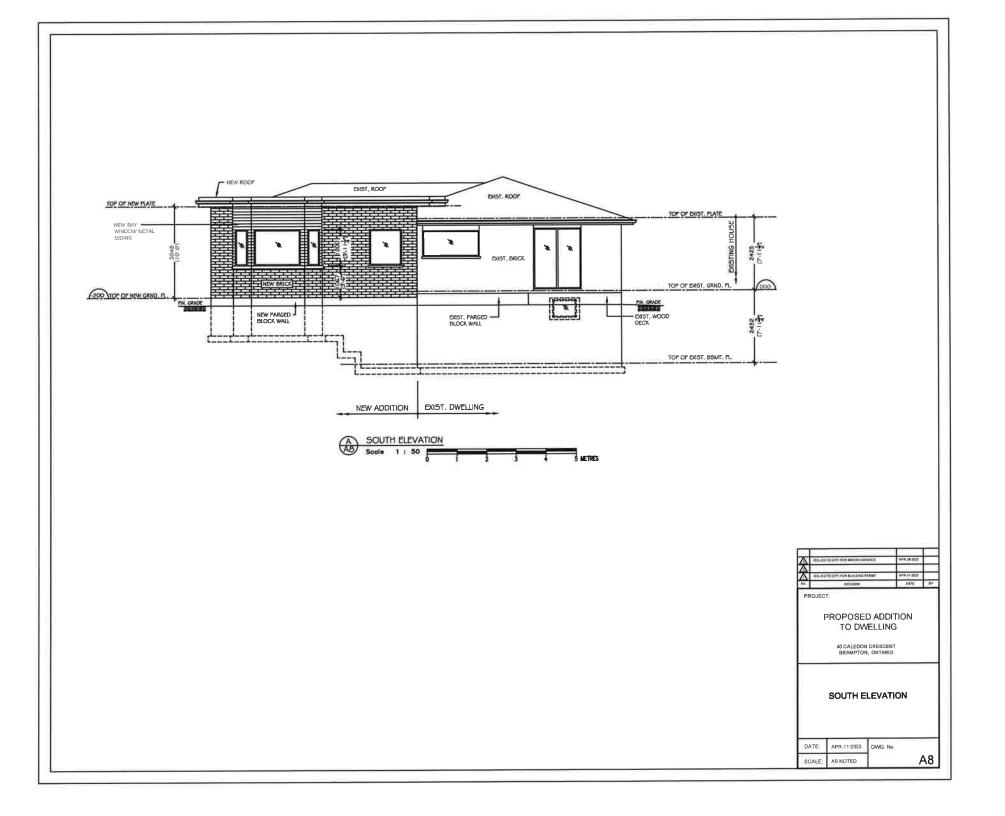

A7 - EAST ELEVATION

A8 - SOUTH ELEVATION

A9 - PROPOSED ROOF FRAMING PLAN

A10 - CROSS SECTION AND SECTIONS

| Λ  | STUDENT FOR WHOR VARIOUS         | APR 20 2000 | Н |
|----|----------------------------------|-------------|---|
| 常  | REVOLD NO PERCENT COMMENTS       | APR IS NO   |   |
| X  | CENTER YOUR YOU BULLDING FER BUT | APAIILEE    |   |
| Ψ, | #DM00#                           | 3416        |   |