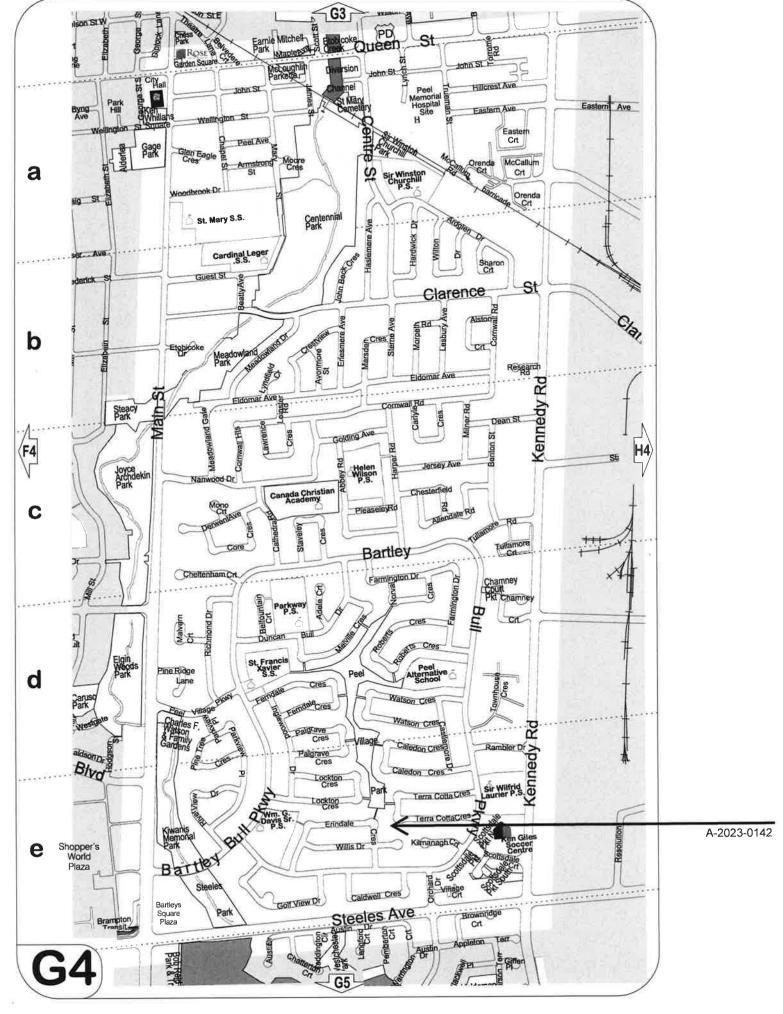

AND WHEREAS the property involved in this application is described as Lot 222, Plan 695 municipally known as **40 CALEDON CRESCENT,** Brampton;

AND WHEREAS the applicants are requesting the following variance(s):