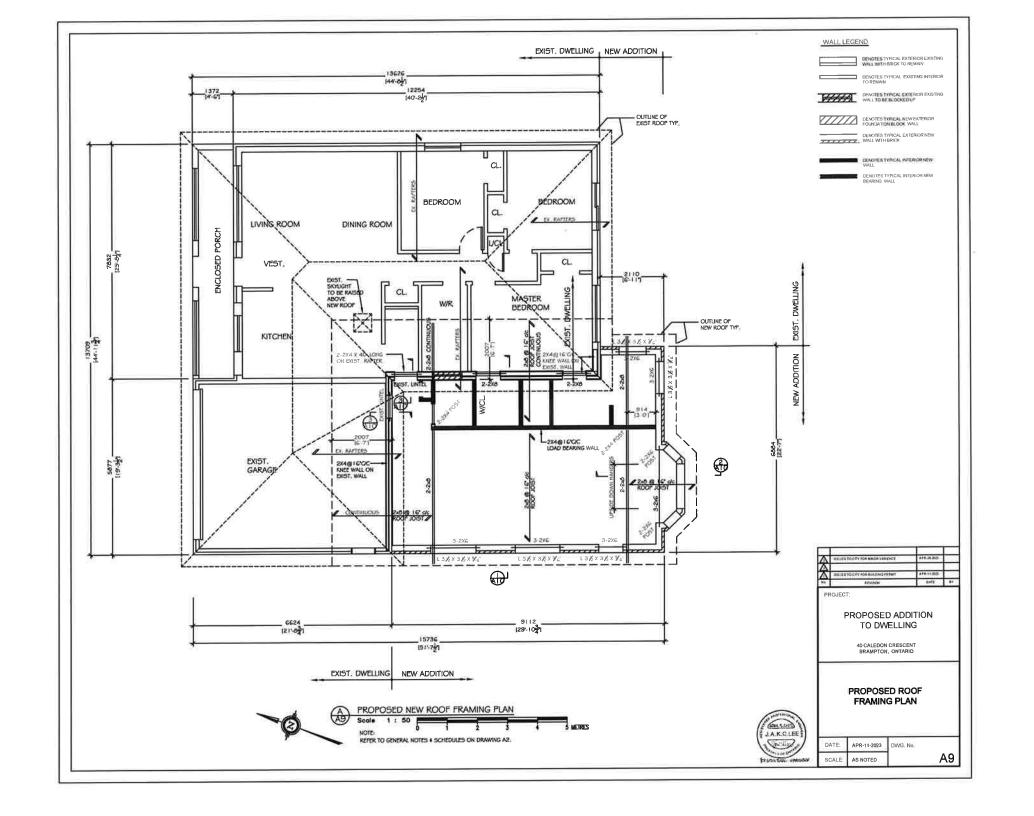

A7 - EAST ELEVATION

A8 - SOUTH ELEVATION

A9 - PROPOSED ROOF FRAMING PLAN

A10 - CROSS SECTION AND SECTIONS

| Λ  | STUDENT FOR WHOR VARIOUS         | APR 20 2000 | Н |
|----|----------------------------------|-------------|---|
| 常  | REVOLD NO PERCENT COMMENTS       | APR IS NO   |   |
| X  | CENTER YOUR YOU BULLDING FER BUT | APAIILEE    |   |
| Ψ, | #DM00#                           | 3416        |   |