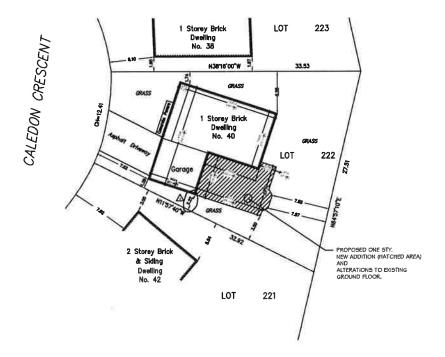

AND WHEREAS the property involved in this application is described as Lot 222, Plan 695 municipally known as **40 CALEDON CRESCENT,** Brampton;

AND WHEREAS the applicants are requesting the following variance(s):

1. To permit 31.69% lot coverage whereas the by-law permits a maximum lot coverage of 30%.

SITE PLAN

SCALE: 1:200

INFORMATION TAKEN FROM

ALSO FOM SITE PLAN DWG NO AO I a OF LOT 221 DATED 08/2018

APPROVED BY THE CITY OF BRAMPTON

SURVEYOR'S CERTIFICATE LOTS 222,223 AND 224

REGISTERED PLAN 695

TOWN OF BRAMPTON
BY LLOYD THOMSON O L.S.
DATED NOV. 19 1965

PROJECT:

PROPOSED ADDITION TO DWELLING

40 CALEDON CRESCENT BRAMPTON, ONTARIO

SITE PLAN

| DATE:  | APR-11-2023 | DWG No |    |
|--------|-------------|--------|----|
| SCALE: | AS NOTED    | 1      | A1 |

Under the authority of the Emergency *Management and Civil Protection Act* and the *Municipal Act, 2001*, City Council approved Committee Meetings to be held electronically and/or as a hybrid meeting (both inperson and electronically).