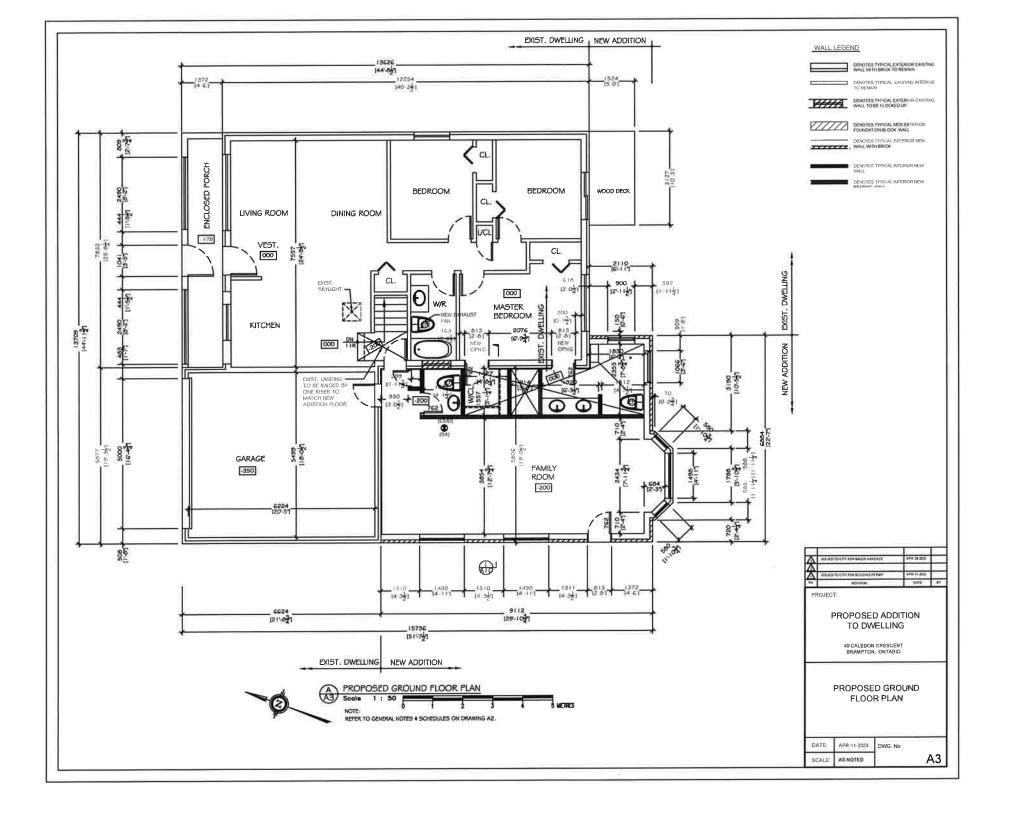

### DRAWING LIST

AI - SITE PLAN

A2 - EXISTING BASEMENT FLOOR PLAN AND PROPOSED ADDITION GROUND FLOOR FRAMING PL

A3 - PROPOSED GROUND FLOOR PLAN

A4 - PROPOSED ROOF PLAN

A5 - WEST ELEVATION

AG - NORTH ELEVATION