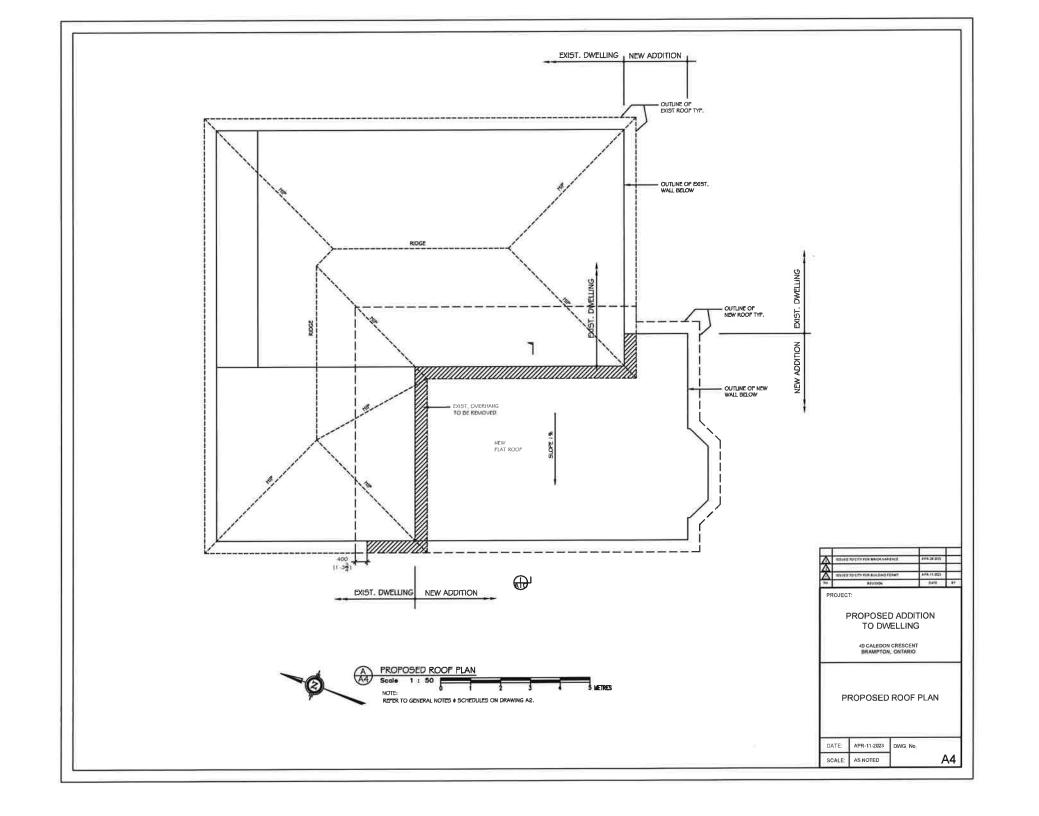

### DRAWING LIST

AI - SITE PLAN

A2 - EXISTING BASEMENT FLOOR PLAN AND PROPOSED ADDITION GROUND FLOOR FRAMING PL

A3 - PROPOSED GROUND FLOOR PLAN

A4 - PROPOSED ROOF PLAN

A5 - WEST ELEVATION

AG - NORTH ELEVATION