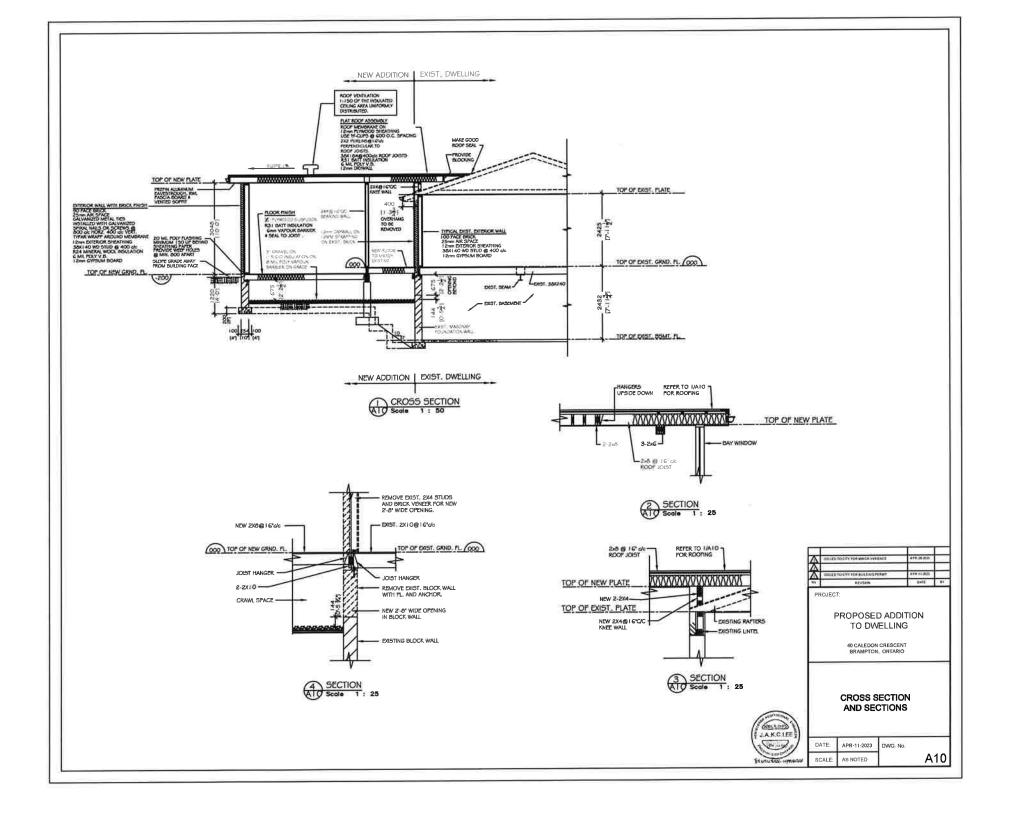

### DRAWING LIST

AI - SITE PLAN

A2 - EXISTING BASEMENT FLOOR PLAN AND PROPOSED ADDITION GROUND FLOOR FRAMING PL

A3 - PROPOSED GROUND FLOOR PLAN

A4 - PROPOSED ROOF PLAN

A5 - WEST ELEVATION

AG - NORTH ELEVATION

A7 - EAST ELEVATION

A8 - SOUTH ELEVATION

A9 - PROPOSED ROOF FRAMING PLAN

A10 - CROSS SECTION AND SECTIONS

| Λ  | STUDENT FOR WHOR VARIOUS         | APR 20 2000 | Н |
|----|----------------------------------|-------------|---|
| 常  | REVOLD NO PERCENT COMMENTS       | APR IS NO   |   |
| X  | CENTER YOUR YOU BULLDING FER BUT | APAIILEE    |   |
| Ψ, | #DM00#                           | 3416        |   |

PROJECT:

PROPOSED ADDITION TO DWELLING

40 CALEDON CRESCENT BRAMPTON, ONTARIO

SITE PLAN

| DATE:  | APR-11-2023 | DWG No |    |
|--------|-------------|--------|----|
| SCALE: | AS NOTED    | 1      | A1 |

Under the authority of the Emergency *Management and Civil Protection Act* and the *Municipal Act, 2001*, City Council approved Committee Meetings to be held electronically and/or as a hybrid meeting (both inperson and electronically).