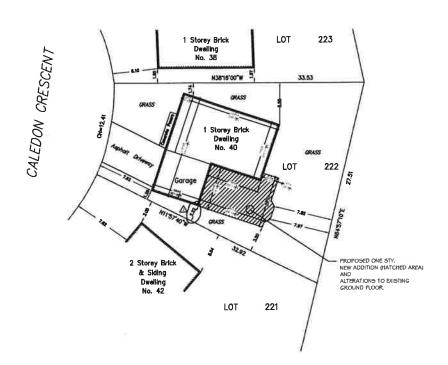

AND WHEREAS the property involved in this application is described as Lot 222, Plan 695 municipally known as **40 CALEDON CRESCENT,** Brampton;

AND WHEREAS the applicants are requesting the following variance(s):

1. To permit 31.69% lot coverage whereas the by-law permits a maximum lot coverage of 30%.

SITE PLAN

SCALE: 1:200

INFORMATION TAKEN FROM

ALSO FOM SITE PLAN DWG NO AO I a OF LOT 221 DATED 08/2018

APPROVED BY THE CITY OF BRAMPTON

SURVEYOR'S CERTIFICATE LOTS 222,223 AND 224

REGISTERED PLAN 695

TOWN OF BRAMPTON
BY LLOYD THOMSON O L.S.
DATED NOV. 19 1965

PROJECT:

PROPOSED ADDITION TO DWELLING

40 CALEDON CRESCENT BRAMPTON, ONTARIO

SITE PLAN

| DATE:  | APR-11-2023 | DWG No |    |
|--------|-------------|--------|----|
| SCALE: | AS NOTED    | 1      | A1 |

Under the authority of the Emergency *Management and Civil Protection Act* and the *Municipal Act, 2001*, City Council approved Committee Meetings to be held electronically and/or as a hybrid meeting (both inperson and electronically).