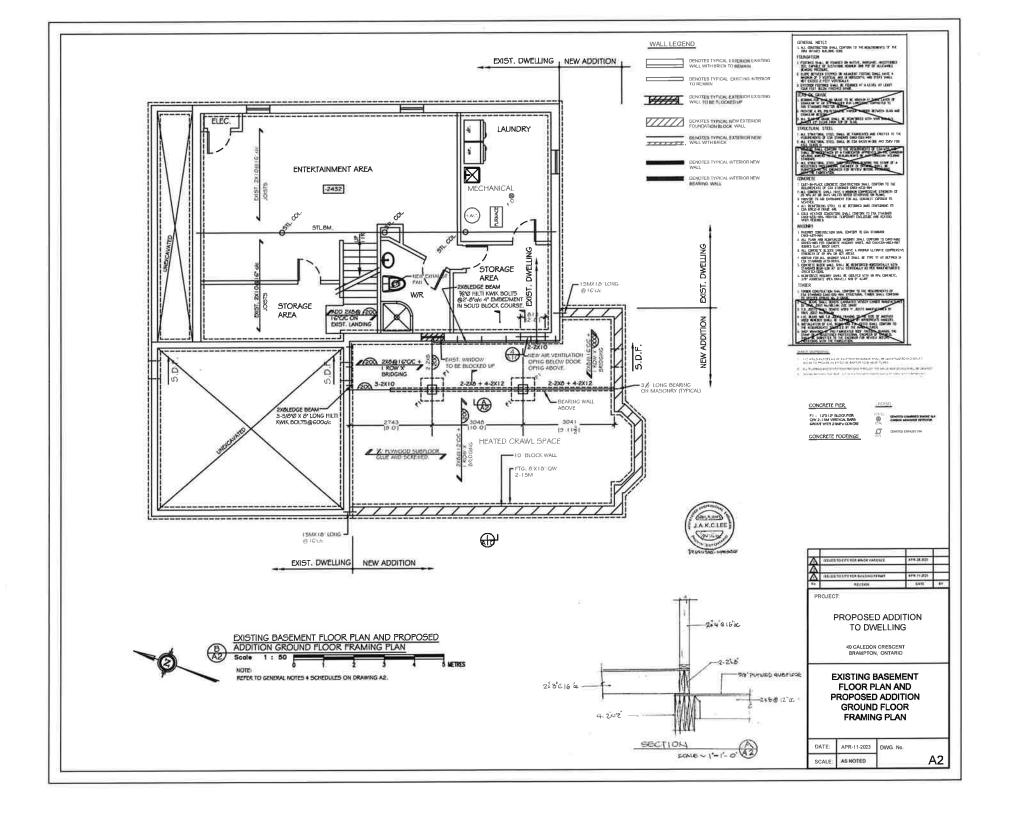

### DRAWING LIST

AI - SITE PLAN

A2 - EXISTING BASEMENT FLOOR PLAN AND PROPOSED ADDITION GROUND FLOOR FRAMING PL

A3 - PROPOSED GROUND FLOOR PLAN

A4 - PROPOSED ROOF PLAN

A5 - WEST ELEVATION

AG - NORTH ELEVATION