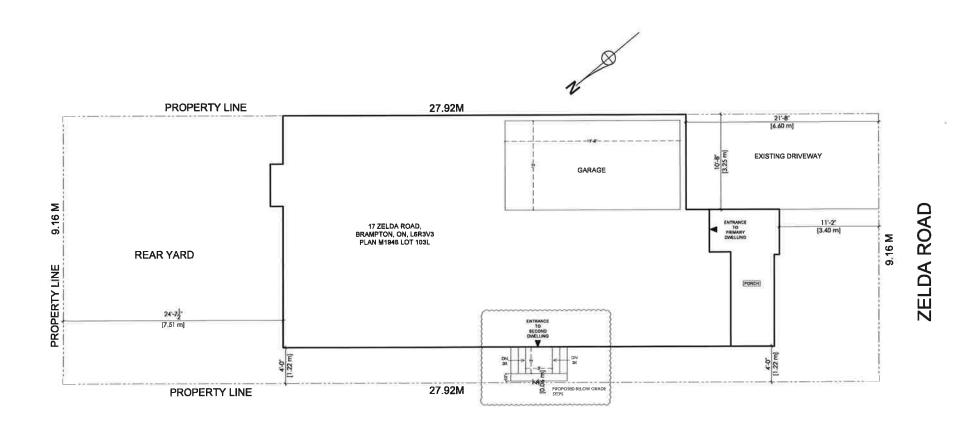

AND WHEREAS the property involved in this application is described as Part of Lot 103, Plan 43M-1946, Part 6, Plan 43R-36657 municipally known as **17 ZELDA ROAD**, Brampton;

AND WHEREAS the applicants are requesting the following variance(s):

- To permit an exterior stairway leading to a below grade entrance in the required interior side yard whereas the by-law does not permit exterior stairways constructed below established grade in the required interior side yard;
- 2. To permit an interior side yard setback of 0.06m (0.20 ft) to the exterior stairway leading to a below grade entrance whereas the by-law requires a minimum interior side yard setback of 1.2m (3.94 ft.).

Sir/ Madam,

We hope this letter finds you well. Please accept our minor variance application for our client 17 Zelda Rd, Brampton, ON L6R 3V3.

We have a proposal to permit a below grade stairwell with reduced setback of 0.06 m to lot line in required interior side yard for second unit dwelling in the basement.

The undersigned hereby applies to the Committee of Adjustment for the City of Brampton under section 45 of the <u>Planning Act</u>, 1990, for relief as described in this application from By-Law **270-2004**.

8. Particulars of all buildings and structures on or proposed for the subject land: (specify in metric units ground floor area, gross floor area, number of storeys, width, length, height, etc., where possible) EXISTING BUILDINGS/STRUCTURES on the subject land: List all structures (dwelling, shed, gazebo, etc.) TWO STOREY BRICK DWELLING SINGLE FAMILY DWELLING GFA - 210 SQ.M. LENGTH OF PROPERTY -17.45 M, WIDTH- 7.94 M, HEIGHT- 9.0M PROPOSED BUILDINGS/STRUCTURES on the subject land: TWO UNIT DWELLING PROPOSED BELOW GRADE STEPS WITH REDUCED SETBACK OF 0.06 M Location of all buildings and structures on or proposed for the subject lands: (specify distance from side, rear and front lot lines in metric units) **EXISTING** Front yard setback 3.4M Rear yard setback 7.51 M Side yard setback 1.22 M Side yard setback **PROPOSED** Front yard setback Rear yard setback 7.51 M Side yard setback REDUCED TO 0.06 M Side yard setback 10. Date of Acquisition of subject land: 2023 11. Existing uses of subject property: SINGLE FAMILY DWELLING 12. Proposed uses of subject property: TWO UNIT DWELLING 13. Existing uses of abutting properties: RESIDENTIAL 2016 Date of construction of all buildings & structures on subject land: 14. 15. Length of time the existing uses of the subject property have been continued: 7 YEARS 16. (a) What water supply is existing/proposed? Other (specify)