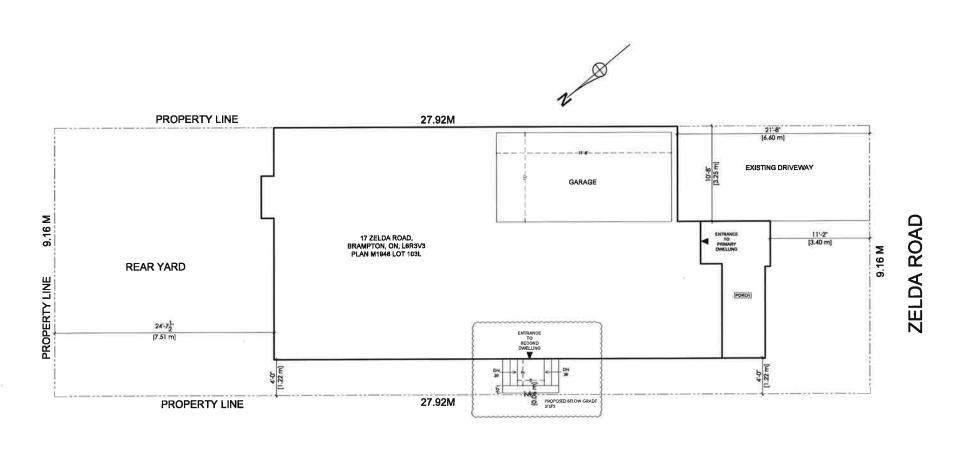

AND WHEREAS the property involved in this application is described as Part of Lot 103, Plan 43M-1946, Part 6, Plan 43R-36657 municipally known as **17 ZELDA ROAD**, Brampton;

AND WHEREAS the applicants are requesting the following variance(s):

- To permit an exterior stairway leading to a below grade entrance in the required interior side yard whereas the by-law does not permit exterior stairways constructed below established grade in the required interior side yard;
- 2. To permit an interior side yard setback of 0.06m (0.20 ft) to the exterior stairway leading to a below grade entrance whereas the by-law requires a minimum interior side yard setback of 1.2m (3.94 ft.).

Sir/ Madam,

We hope this letter finds you well. Please accept our minor variance application for our client 17 Zelda Rd, Brampton, ON L6R 3V3.

We have a proposal to permit a below grade stairwell with reduced setback of 0.06 m to lot line in required interior side yard for second unit dwelling in the basement.

The undersigned hereby applies to the Committee of Adjustment for the City of Brampton under section 45 of the <u>Planning Act</u>, 1990, for relief as described in this application from By-Law **270-2004**.

8. Particulars of all buildings and structures on or proposed for the subject land: (specify in metric units ground floor area, gross floor area, number of storeys, width, length, height, etc., where possible) EXISTING BUILDINGS/STRUCTURES on the subject land: List all structures (dwelling, shed, gazebo, etc.) TWO STOREY BRICK DWELLING SINGLE FAMILY DWELLING GFA - 210 SQ.M. LENGTH OF PROPERTY -17.45 M, WIDTH- 7.94 M, HEIGHT- 9.0M PROPOSED BUILDINGS/STRUCTURES on the subject land: TWO UNIT DWELLING PROPOSED BELOW GRADE STEPS WITH REDUCED SETBACK OF 0.06 M Location of all buildings and structures on or proposed for the subject lands: (specify distance from side, rear and front lot lines in metric units) **EXISTING** Front yard setback 3.4M Rear yard setback 7.51 M Side yard setback 1.22 M Side yard setback **PROPOSED** Front yard setback Rear yard setback 7.51 M Side yard setback REDUCED TO 0.06 M Side yard setback 10. Date of Acquisition of subject land: 2023 11. Existing uses of subject property: SINGLE FAMILY DWELLING 12. Proposed uses of subject property: TWO UNIT DWELLING 13. Existing uses of abutting properties: RESIDENTIAL 2016 Date of construction of all buildings & structures on subject land: 14. 15. Length of time the existing uses of the subject property have been continued: 7 YEARS 16. (a) What water supply is existing/proposed? Other (specify)