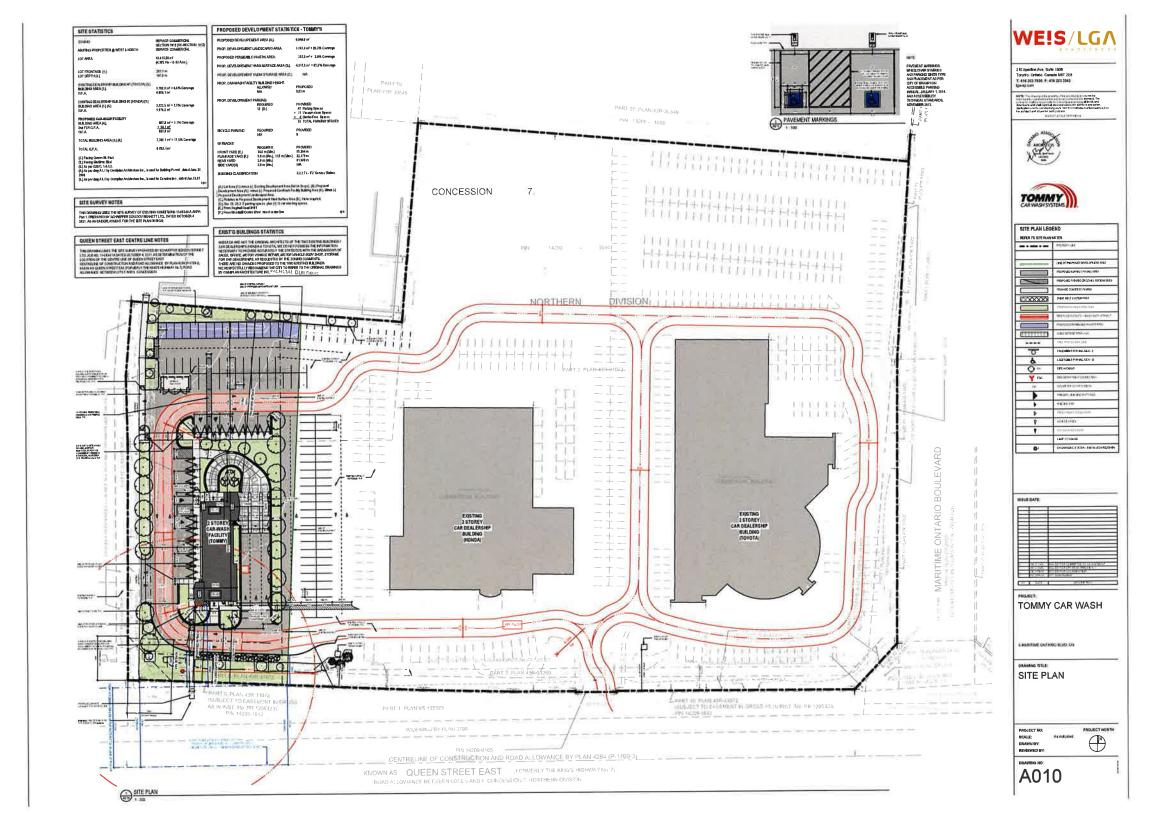

- 1. To permit a motor vehicle washing establishment whereas the by-law dos not permit the proposed use;
- 2. To permit a drive thru facility located 26 metres from Regional Road #107 (Queen Street East) whereas the by-law requires that no drive thru facility be located within 30 metres of Regional Road #107 (Queen Street East).

10 Kingsbridge Garden Circle, Suite 700, Mississauga, ON LSR 3K6 • Tel. 905-568-8888 • www.gsai.ca

In the case of the proposed new car wash facility, two (2) variances are triggered. Specifically, the auto wash use permission and a slightly reduced building setback from a Regional Road (Queen Street East) from 30 m to 26 m.

In support of the Application, please find enclosed the following:

- A copy of the completed Minor Variance Application Form;
- A copy of the current Site Plan, prepared by LGA, depicting the proposed car wash facility on the Subject Lands and in the context of the existing Toyota and Honda dealerships owned by the Applicant;
- A copy of the Enlarged Site Plan, prepared by LGA, illustrating the requested setback of the proposed car wash facility from a Regional Road; and,
- A copy of the Legal Opinion Letter, prepared by Goodmans.