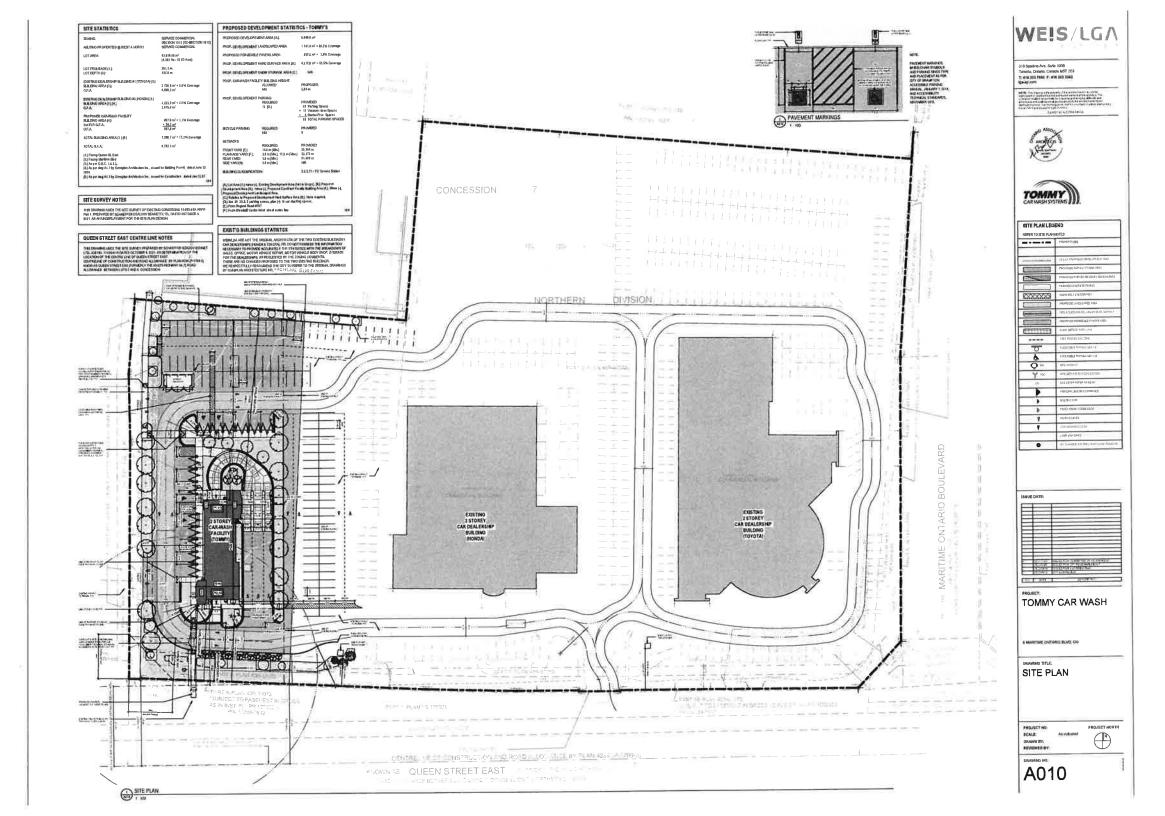

#### Re: Application for Minor Variance 6 Maritime Ontario Boulevard, City of Brampton Owner: Multiland Pacific Holdings Ltd.

Glen Schnarr & Associates Inc. (GSAI) are the planning consultants to Pacific Multiland Holdings Ltd. (the 'Owner') of the lands municipally known as 6 Maritime Ontariio Boulevard and legally described as Part of Lot 6, Concession 7, ND in the City of Brampton (the 'Subject Lands'). The Subject Lands include a vacant portion in the western quadrant and two existing automotive dealerships (Toyota and Honda) in the eastern quadrant. As further described in the accompanying Legal Opinion Letter, the Subject Lands have been merged and are one (1) lot for the purpose of zoning.

To the west of the existing dealerships is a vacant rectangular 0.72 hectare area of land which has two (2) PINs assigned. Our Client, the Owner, has filed a Site Plan Approval application under City File No. SPA-2022-0087 to permit a "motor vehicle washing facility" on the vacant portion of the Subject Lands, which were assigned the municipal address of 6 Maritime Ontario Boulevard. The Subject Lands are designated 'Business Employment' by the in-effect City of Brampton Official Plan and are zoned SC-1912 which permits automobile sales and leasing as well as auto body shop and repair uses as accessory uses. However, there are no permissions for an auto washing specifically. The proposed building on the Subject Lands will operate as a 'Tommy's Express', which is a large US-based commercial car wash chain who have recently expanded into Canada. The proposed car wash will serve as an accessory use to both the Honda and Toyota dealerships, but will also operate as a commercial car wash facility to the general public.

In support of the Application, please find enclosed the following:

- A copy of the completed Minor Variance Application Form;
- A copy of the current Site Plan, prepared by LGA, depicting the proposed car wash facility on the Subject Lands and in the context of the existing Toyota and Honda dealerships owned by the Applicant;
- A copy of the Enlarged Site Plan, prepared by LGA, illustrating the requested setback of the proposed car wash facility from a Regional Road; and,
- A copy of the Legal Opinion Letter, prepared by Goodmans.