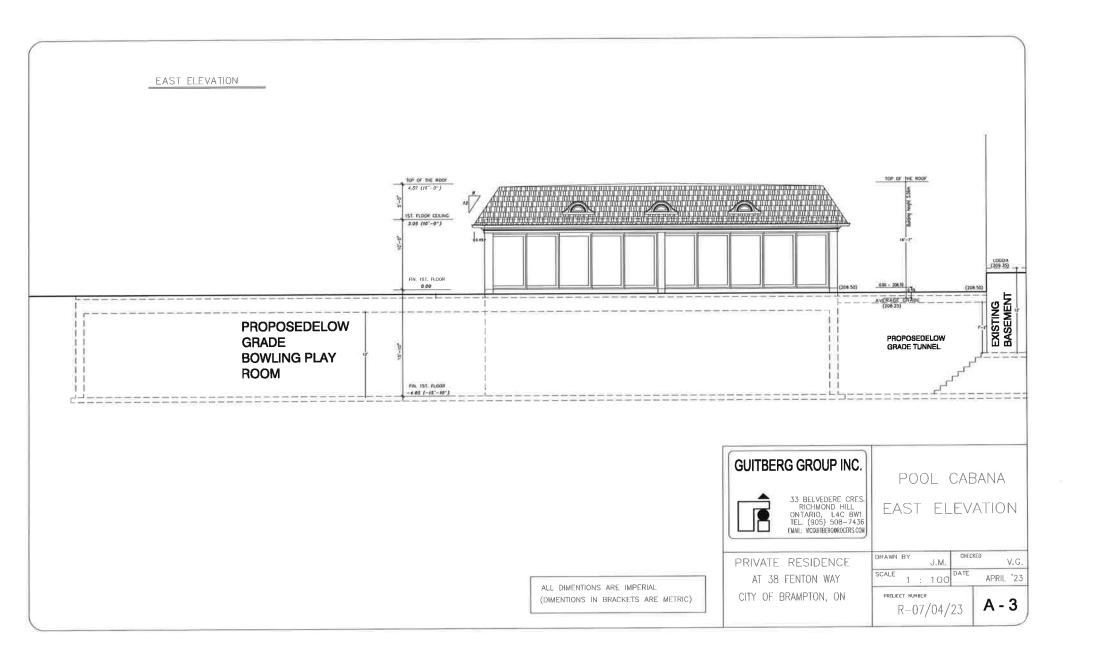

1. To permit a building addition with a side yard setback of 4.5m (14.76 ft) whereas the by-law requires a minimum side yard setback of 7.5m (24.60 ft).

The undersigned hereby applies to the Committee of Adjustment for the City of Brampton under section 45 of the Planning Act, 1990, for relief as described in this application from By-Law 270-2004.

| 1. | Name of Owner(s) Sonia Bibra & Yogesh Sharma Address 38 Fenton Way, Brampton, ON L6P 0P4                                                                                                                                                                                            |         |  |  |  |  |
|----|-------------------------------------------------------------------------------------------------------------------------------------------------------------------------------------------------------------------------------------------------------------------------------------|---------|--|--|--|--|
|    | Phone # 905-782-4021 Fax # Email canadabillions@gmail.com                                                                                                                                                                                                                           |         |  |  |  |  |
| 2. | Name of Agent W.E. Oughtred & Associates Inc.  Address 2140 Winston Park Drive, Suite 26, Oakville, ON L6H 5V5                                                                                                                                                                      |         |  |  |  |  |
|    | Phone # 905-822-5644 Fax # Email meagan@weoughtred.ca                                                                                                                                                                                                                               |         |  |  |  |  |
| 3. | Nature and extent of relief applied for (variances requested): Sideyard setback to the proposed addition of 4.5m whereas the by-law requires 7.5 this instance.                                                                                                                     | im in   |  |  |  |  |
| 4. | Why is it not possible to comply with the provisions of the by-law?  The proposed construction is a pool cabana which is attached to the house via an underground tunnel. The setback requirement for an accessory structure is 1.2m, a cabana will appear as a detached structure. | and the |  |  |  |  |
| 5. | Legal Description of the subject land:  Lot Number Lot 16 and Block MM, Plan M304  Plan Number/Concession Number  Municipal Address 38 Fenton Way                                                                                                                                   |         |  |  |  |  |
| 6. | Dimension of subject land (in metric units)  Frontage 61.10m Depth 119.67m  Area 8,547sq.m.                                                                                                                                                                                         |         |  |  |  |  |
| 7. | Access to the subject land is by:  Provincial Highway  Municipal Road Maintained All Year  Private Right-of-Way  Seasonal Road  Other Public Road  Water                                                                                                                            |         |  |  |  |  |