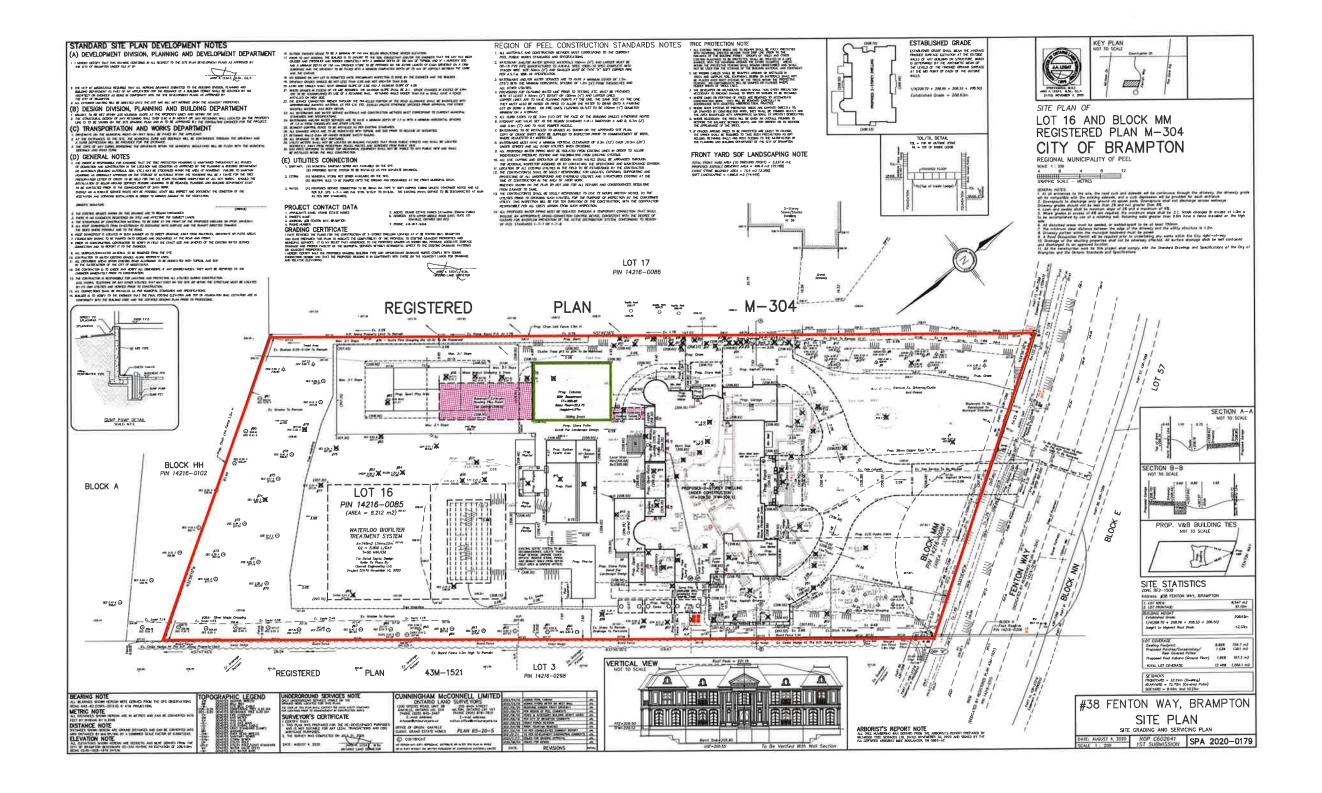

AND WHEREAS the property involved in this application is described as Lot 16, Plan M-304 municipally known **38 FENTON WAY,** Brampton;

AND WHEREAS the applicants are requesting the following variance(s):

1. To permit a building addition with a side yard setback of 4.5m (14.76 ft) whereas the by-law requires a minimum side yard setback of 7.5m (24.60 ft).

The undersigned hereby applies to the Committee of Adjustment for the City of Brampton under section 45 of the Planning Act, 1990, for relief as described in this application from By-Law 270-2004.

| 1. | Name of Owner(s) Sonia Bibra & Yogesh Sharma Address 38 Fenton Way, Brampton, ON L6P 0P4                                                                                                                                                                                            |         |  |  |  |  |
|----|-------------------------------------------------------------------------------------------------------------------------------------------------------------------------------------------------------------------------------------------------------------------------------------|---------|--|--|--|--|
|    | Phone # 905-782-4021 Fax # Email canadabillions@gmail.com                                                                                                                                                                                                                           |         |  |  |  |  |
| 2. | Name of Agent W.E. Oughtred & Associates Inc.  Address 2140 Winston Park Drive, Suite 26, Oakville, ON L6H 5V5                                                                                                                                                                      |         |  |  |  |  |
|    | Phone # 905-822-5644 Fax # Email meagan@weoughtred.ca                                                                                                                                                                                                                               |         |  |  |  |  |
| 3. | Nature and extent of relief applied for (variances requested): Sideyard setback to the proposed addition of 4.5m whereas the by-law requires 7.5 this instance.                                                                                                                     | im in   |  |  |  |  |
| 4. | Why is it not possible to comply with the provisions of the by-law?  The proposed construction is a pool cabana which is attached to the house via an underground tunnel. The setback requirement for an accessory structure is 1.2m, a cabana will appear as a detached structure. | and the |  |  |  |  |
| 5. | Legal Description of the subject land:  Lot Number Lot 16 and Block MM, Plan M304  Plan Number/Concession Number  Municipal Address 38 Fenton Way                                                                                                                                   |         |  |  |  |  |
| 6. | Dimension of subject land (in metric units)  Frontage 61.10m Depth 119.67m  Area 8,547sq.m.                                                                                                                                                                                         |         |  |  |  |  |
| 7. | Access to the subject land is by:  Provincial Highway  Municipal Road Maintained All Year  Private Right-of-Way  Seasonal Road  Other Public Road  Water                                                                                                                            |         |  |  |  |  |