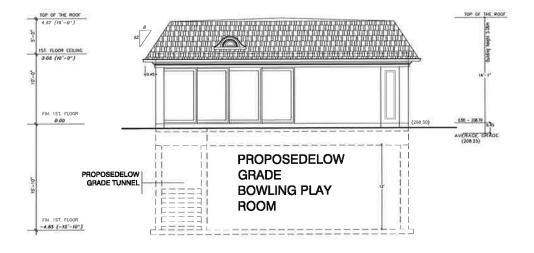

1. To permit a building addition with a side yard setback of 4.5m (14.76 ft) whereas the by-law requires a minimum side yard setback of 7.5m (24.60 ft).

The undersigned hereby applies to the Committee of Adjustment for the City of Brampton under section 45 of the Planning Act, 1990, for relief as described in this application from By-Law 270-2004.

| 1. | Name of Owner(s) Sonia Bibra & Yogesh Sharma Address 38 Fenton Way, Brampton, ON L6P 0P4                                                                                                                                                                                            |         |  |  |  |  |
|----|-------------------------------------------------------------------------------------------------------------------------------------------------------------------------------------------------------------------------------------------------------------------------------------|---------|--|--|--|--|
|    | Phone # 905-782-4021 Fax # Email canadabillions@gmail.com                                                                                                                                                                                                                           |         |  |  |  |  |
| 2. | Name of Agent W.E. Oughtred & Associates Inc.  Address 2140 Winston Park Drive, Suite 26, Oakville, ON L6H 5V5                                                                                                                                                                      |         |  |  |  |  |
|    | Phone # 905-822-5644 Fax # Email meagan@weoughtred.ca                                                                                                                                                                                                                               |         |  |  |  |  |
| 3. | Nature and extent of relief applied for (variances requested): Sideyard setback to the proposed addition of 4.5m whereas the by-law requires 7.5 this instance.                                                                                                                     | im in   |  |  |  |  |
| 4. | Why is it not possible to comply with the provisions of the by-law?  The proposed construction is a pool cabana which is attached to the house via an underground tunnel. The setback requirement for an accessory structure is 1.2m, a cabana will appear as a detached structure. | and the |  |  |  |  |
| 5. | Legal Description of the subject land:  Lot Number Lot 16 and Block MM, Plan M304  Plan Number/Concession Number  Municipal Address 38 Fenton Way                                                                                                                                   |         |  |  |  |  |
| 6. | Dimension of subject land (in metric units)  Frontage 61.10m Depth 119.67m  Area 8,547sq.m.                                                                                                                                                                                         |         |  |  |  |  |
| 7. | Access to the subject land is by:  Provincial Highway  Municipal Road Maintained All Year  Private Right-of-Way  Seasonal Road  Other Public Road  Water                                                                                                                            |         |  |  |  |  |