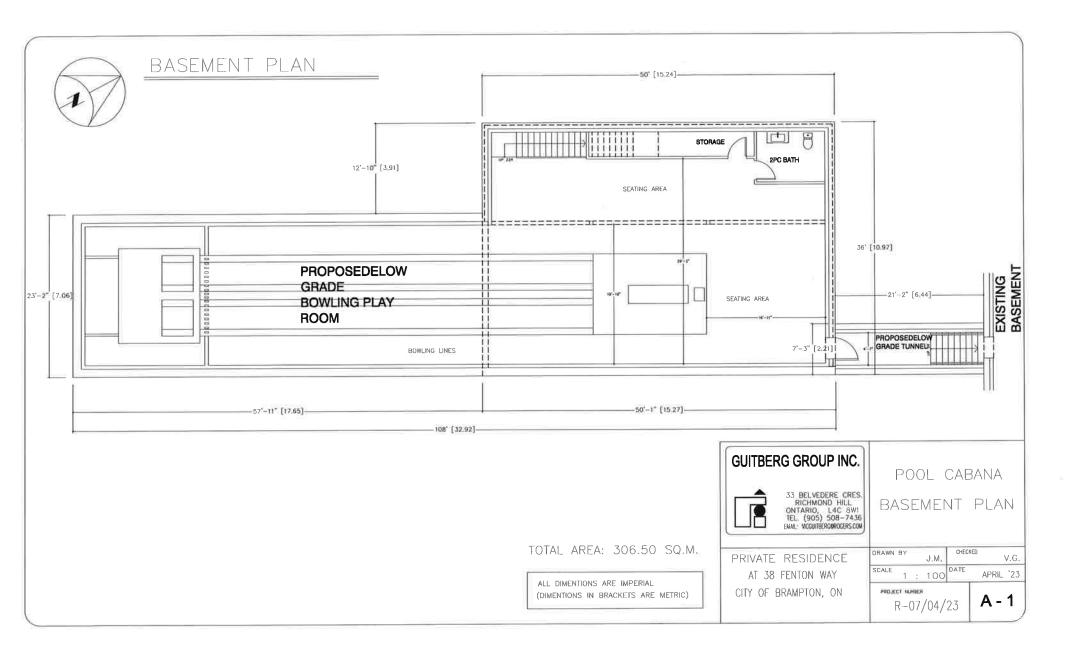

The undersigned hereby applies to the Committee of Adjustment for the City of Brampton under section 45 of the Planning Act, 1990, for relief as described in this application from By-Law 270-2004.

| 1. | Name of Owner(s) Sonia Bibra & Yogesh Sharma Address 38 Fenton Way, Brampton, ON L6P 0P4                                                                                                                                                                                            |         |  |  |  |  |
|----|-------------------------------------------------------------------------------------------------------------------------------------------------------------------------------------------------------------------------------------------------------------------------------------|---------|--|--|--|--|
|    | Phone # 905-782-4021 Fax # Email canadabillions@gmail.com                                                                                                                                                                                                                           |         |  |  |  |  |
| 2. | Name of Agent W.E. Oughtred & Associates Inc.  Address 2140 Winston Park Drive, Suite 26, Oakville, ON L6H 5V5                                                                                                                                                                      |         |  |  |  |  |
|    | Phone # 905-822-5644 Fax # Email meagan@weoughtred.ca                                                                                                                                                                                                                               |         |  |  |  |  |
| 3. | Nature and extent of relief applied for (variances requested): Sideyard setback to the proposed addition of 4.5m whereas the by-law requires 7.5 this instance.                                                                                                                     | im in   |  |  |  |  |
| 4. | Why is it not possible to comply with the provisions of the by-law?  The proposed construction is a pool cabana which is attached to the house via an underground tunnel. The setback requirement for an accessory structure is 1.2m, a cabana will appear as a detached structure. | and the |  |  |  |  |
| 5. | Legal Description of the subject land:  Lot Number Lot 16 and Block MM, Plan M304  Plan Number/Concession Number  Municipal Address 38 Fenton Way                                                                                                                                   |         |  |  |  |  |
| 6. | Dimension of subject land (in metric units)  Frontage 61.10m Depth 119.67m  Area 8,547sq.m.                                                                                                                                                                                         |         |  |  |  |  |
| 7. | Access to the subject land is by:  Provincial Highway  Municipal Road Maintained All Year  Private Right-of-Way  Seasonal Road  Other Public Road  Water                                                                                                                            |         |  |  |  |  |