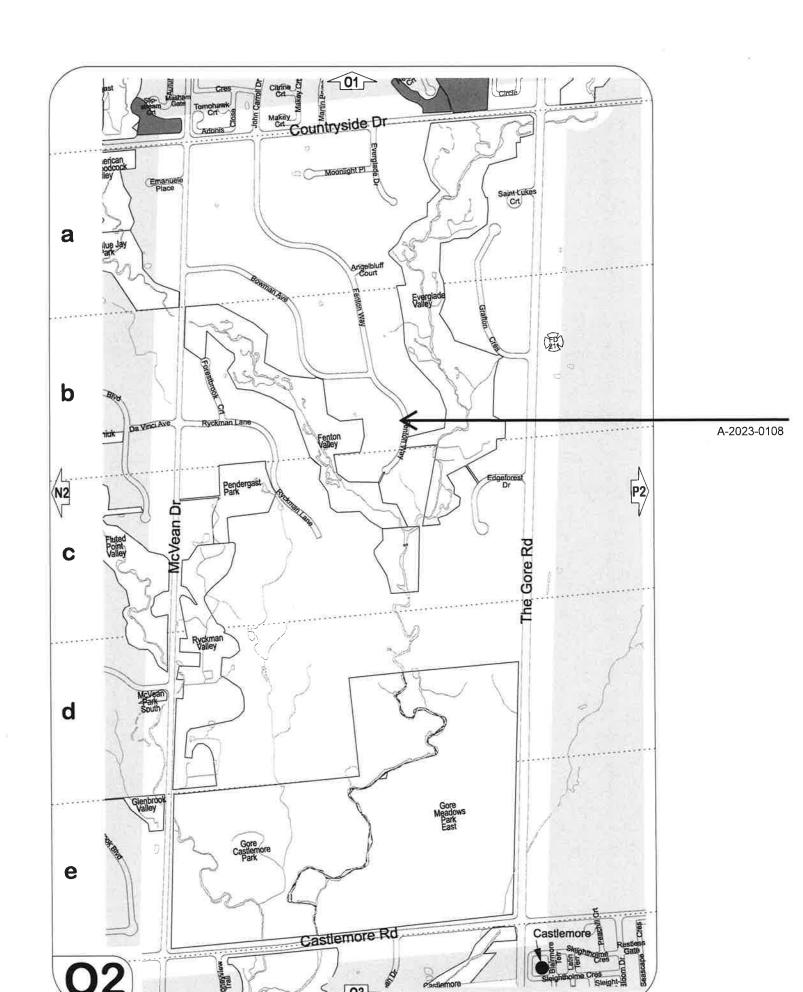

AND WHEREAS the property involved in this application is described as Lot 16, Plan M-304 municipally known **38 FENTON WAY,** Brampton;

AND WHEREAS the applicants are requesting the following variance(s):