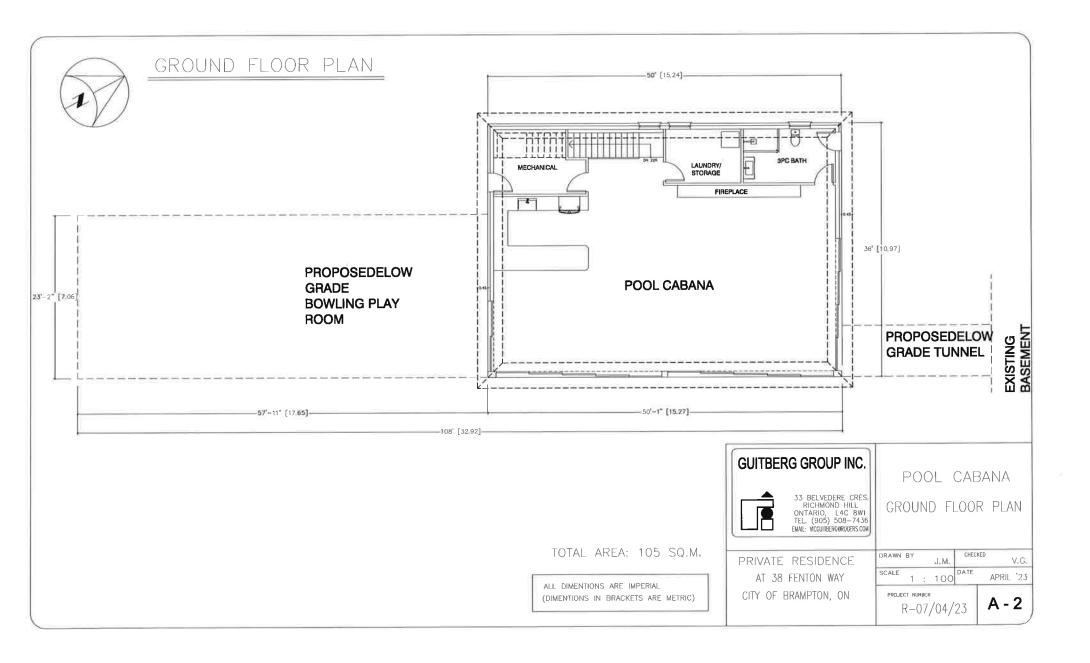

The undersigned hereby applies to the Committee of Adjustment for the City of Brampton under section 45 of the Planning Act, 1990, for relief as described in this application from By-Law 270-2004.

| 1. | Name of Owner(s) Sonia Bibra & Yogesh Sharma Address 38 Fenton Way, Brampton, ON L6P 0P4                                                                                                                                                                                            |         |  |  |  |  |
|----|-------------------------------------------------------------------------------------------------------------------------------------------------------------------------------------------------------------------------------------------------------------------------------------|---------|--|--|--|--|
|    | Phone # 905-782-4021 Fax # Email canadabillions@gmail.com                                                                                                                                                                                                                           |         |  |  |  |  |
| 2. | Name of Agent W.E. Oughtred & Associates Inc.  Address 2140 Winston Park Drive, Suite 26, Oakville, ON L6H 5V5                                                                                                                                                                      |         |  |  |  |  |
|    | Phone # 905-822-5644 Fax # Email meagan@weoughtred.ca                                                                                                                                                                                                                               |         |  |  |  |  |
| 3. | Nature and extent of relief applied for (variances requested): Sideyard setback to the proposed addition of 4.5m whereas the by-law requires 7.5 this instance.                                                                                                                     | im in   |  |  |  |  |
| 4. | Why is it not possible to comply with the provisions of the by-law?  The proposed construction is a pool cabana which is attached to the house via an underground tunnel. The setback requirement for an accessory structure is 1.2m, a cabana will appear as a detached structure. | and the |  |  |  |  |
| 5. | Legal Description of the subject land:  Lot Number Lot 16 and Block MM, Plan M304  Plan Number/Concession Number  Municipal Address 38 Fenton Way                                                                                                                                   |         |  |  |  |  |
| 6. | Dimension of subject land (in metric units)  Frontage 61.10m Depth 119.67m  Area 8,547sq.m.                                                                                                                                                                                         |         |  |  |  |  |
| 7. | Access to the subject land is by:  Provincial Highway  Municipal Road Maintained All Year  Private Right-of-Way  Seasonal Road  Other Public Road  Water                                                                                                                            |         |  |  |  |  |