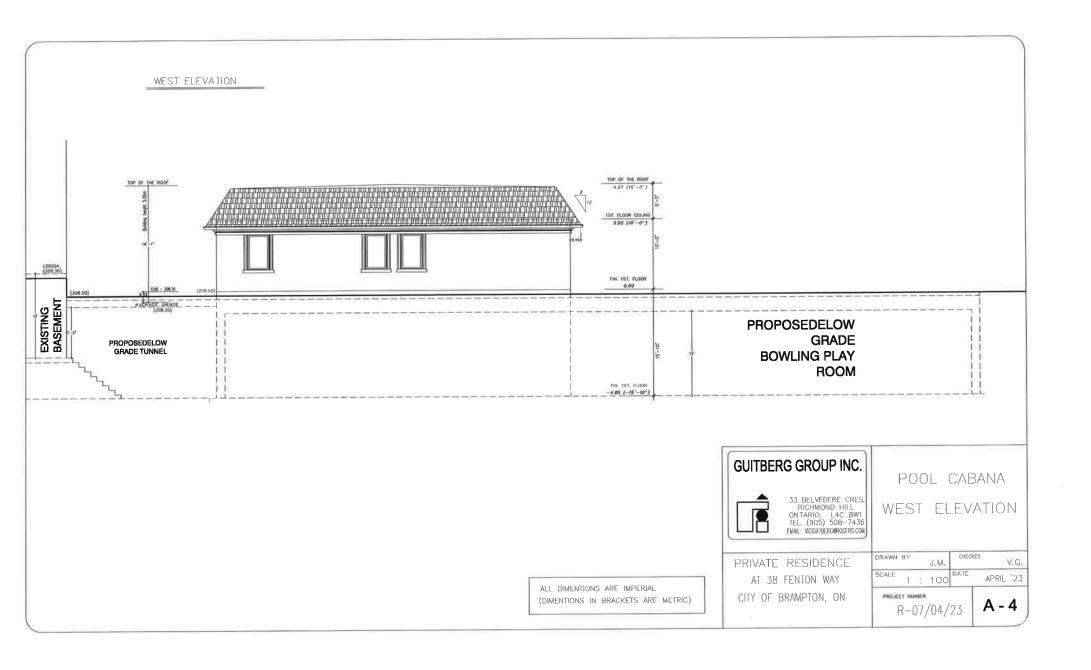

1. To permit a building addition with a side yard setback of 4.5m (14.76 ft) whereas the by-law requires a minimum side yard setback of 7.5m (24.60 ft).

The undersigned hereby applies to the Committee of Adjustment for the City of Brampton under section 45 of the Planning Act, 1990, for relief as described in this application from By-Law 270-2004.

| 1. | Name of Owner(s) Sonia Bibra & Yogesh Sharma Address 38 Fenton Way, Brampton, ON L6P 0P4                                                                                                                                                                                            |         |  |  |  |  |
|----|-------------------------------------------------------------------------------------------------------------------------------------------------------------------------------------------------------------------------------------------------------------------------------------|---------|--|--|--|--|
|    | Phone # 905-782-4021 Fax # Email canadabillions@gmail.com                                                                                                                                                                                                                           |         |  |  |  |  |
| 2. | Name of Agent W.E. Oughtred & Associates Inc.  Address 2140 Winston Park Drive, Suite 26, Oakville, ON L6H 5V5                                                                                                                                                                      |         |  |  |  |  |
|    | Phone # 905-822-5644 Fax # Email meagan@weoughtred.ca                                                                                                                                                                                                                               |         |  |  |  |  |
| 3. | Nature and extent of relief applied for (variances requested): Sideyard setback to the proposed addition of 4.5m whereas the by-law requires 7.5 this instance.                                                                                                                     | im in   |  |  |  |  |
| 4. | Why is it not possible to comply with the provisions of the by-law?  The proposed construction is a pool cabana which is attached to the house via an underground tunnel. The setback requirement for an accessory structure is 1.2m, a cabana will appear as a detached structure. | and the |  |  |  |  |
| 5. | Legal Description of the subject land:  Lot Number Lot 16 and Block MM, Plan M304  Plan Number/Concession Number  Municipal Address 38 Fenton Way                                                                                                                                   |         |  |  |  |  |
| 6. | Dimension of subject land (in metric units)  Frontage 61.10m Depth 119.67m  Area 8,547sq.m.                                                                                                                                                                                         |         |  |  |  |  |
| 7. | Access to the subject land is by:  Provincial Highway  Municipal Road Maintained All Year  Private Right-of-Way  Seasonal Road  Other Public Road  Water                                                                                                                            |         |  |  |  |  |