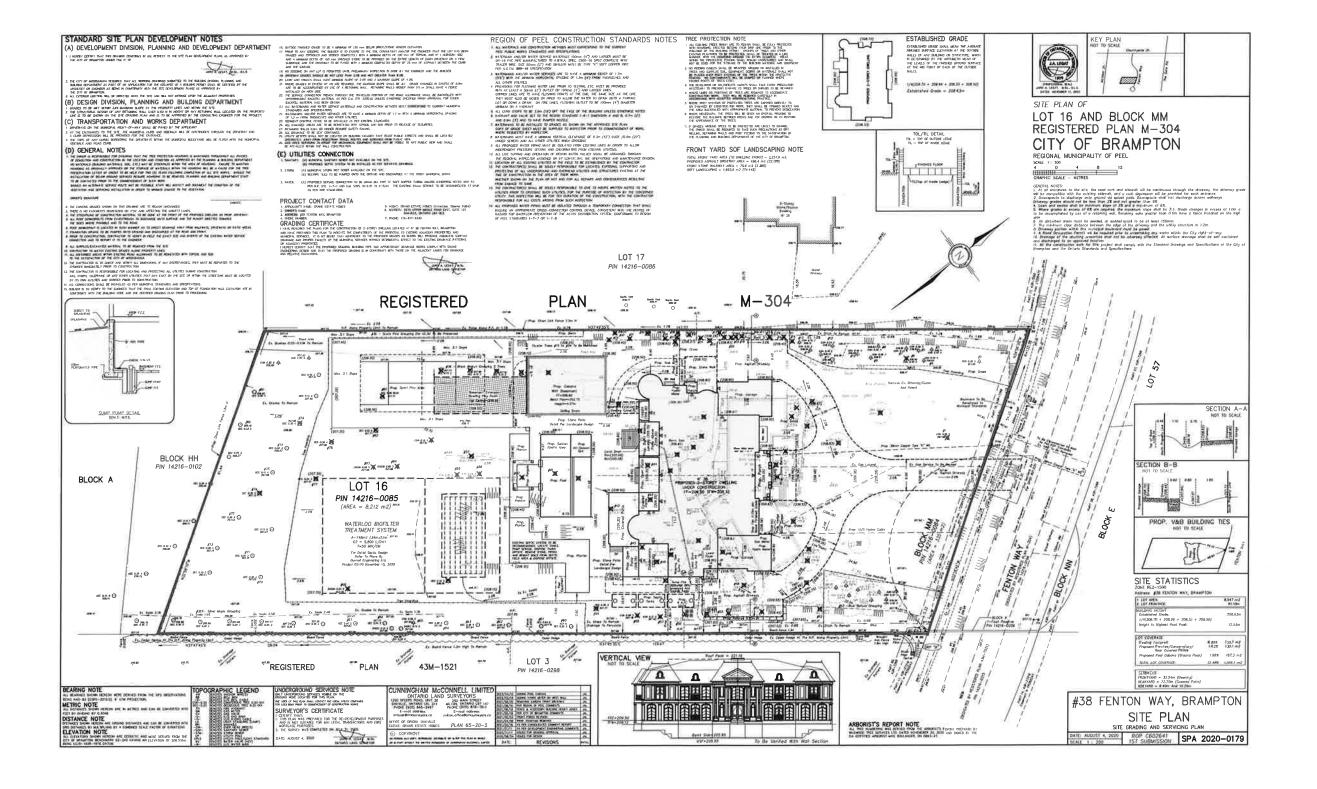

AND WHEREAS the property involved in this application is described as Lot 16, Plan M-304 municipally known **38 FENTON WAY,** Brampton;

AND WHEREAS the applicants are requesting the following variance(s):

1. To permit a building addition with a side yard setback of 4.5m (14.76 ft) whereas the by-law requires a minimum side yard setback of 7.5m (24.60 ft).

The undersigned hereby applies to the Committee of Adjustment for the City of Brampton under section 45 of the Planning Act, 1990, for relief as described in this application from By-Law 270-2004.

| 1. | Name of Owner(s) Sonia Bibra & Yogesh Sharma Address 38 Fenton Way, Brampton, ON L6P 0P4                                                                                                                                                                                            |         |  |  |  |  |
|----|-------------------------------------------------------------------------------------------------------------------------------------------------------------------------------------------------------------------------------------------------------------------------------------|---------|--|--|--|--|
|    | Phone # 905-782-4021 Fax # Email canadabillions@gmail.com                                                                                                                                                                                                                           |         |  |  |  |  |
| 2. | Name of Agent W.E. Oughtred & Associates Inc.  Address 2140 Winston Park Drive, Suite 26, Oakville, ON L6H 5V5                                                                                                                                                                      |         |  |  |  |  |
|    | Phone # 905-822-5644 Fax # Email meagan@weoughtred.ca                                                                                                                                                                                                                               |         |  |  |  |  |
| 3. | Nature and extent of relief applied for (variances requested): Sideyard setback to the proposed addition of 4.5m whereas the by-law requires 7.5 this instance.                                                                                                                     | im in   |  |  |  |  |
| 4. | Why is it not possible to comply with the provisions of the by-law?  The proposed construction is a pool cabana which is attached to the house via an underground tunnel. The setback requirement for an accessory structure is 1.2m, a cabana will appear as a detached structure. | and the |  |  |  |  |
| 5. | Legal Description of the subject land:  Lot Number Lot 16 and Block MM, Plan M304  Plan Number/Concession Number  Municipal Address 38 Fenton Way                                                                                                                                   |         |  |  |  |  |
| 6. | Dimension of subject land (in metric units)  Frontage 61.10m Depth 119.67m  Area 8,547sq.m.                                                                                                                                                                                         |         |  |  |  |  |
| 7. | Access to the subject land is by:  Provincial Highway  Municipal Road Maintained All Year  Private Right-of-Way  Seasonal Road  Other Public Road  Water                                                                                                                            |         |  |  |  |  |