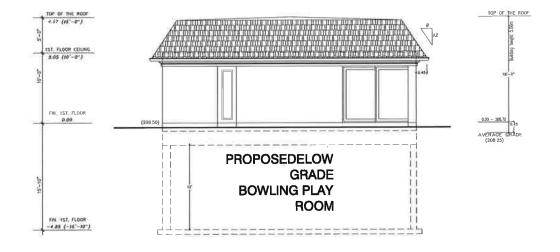

1. To permit a building addition with a side yard setback of 4.5m (14.76 ft) whereas the by-law requires a minimum side yard setback of 7.5m (24.60 ft).

The undersigned hereby applies to the Committee of Adjustment for the City of Brampton under section 45 of the Planning Act, 1990, for relief as described in this application from By-Law 270-2004.

| 1. | Name of Owner(s) Sonia Bibra & Yogesh Sharma Address 38 Fenton Way, Brampton, ON L6P 0P4                                                                                                                                                                                            |         |  |  |  |  |
|----|-------------------------------------------------------------------------------------------------------------------------------------------------------------------------------------------------------------------------------------------------------------------------------------|---------|--|--|--|--|
|    | Phone # 905-782-4021 Fax # Email canadabillions@gmail.com                                                                                                                                                                                                                           |         |  |  |  |  |
| 2. | Name of Agent W.E. Oughtred & Associates Inc.  Address 2140 Winston Park Drive, Suite 26, Oakville, ON L6H 5V5                                                                                                                                                                      |         |  |  |  |  |
|    | Phone # 905-822-5644 Fax # Email meagan@weoughtred.ca                                                                                                                                                                                                                               |         |  |  |  |  |
| 3. | Nature and extent of relief applied for (variances requested): Sideyard setback to the proposed addition of 4.5m whereas the by-law requires 7.5 this instance.                                                                                                                     | im in   |  |  |  |  |
| 4. | Why is it not possible to comply with the provisions of the by-law?  The proposed construction is a pool cabana which is attached to the house via an underground tunnel. The setback requirement for an accessory structure is 1.2m, a cabana will appear as a detached structure. | and the |  |  |  |  |
| 5. | Legal Description of the subject land:  Lot Number Lot 16 and Block MM, Plan M304  Plan Number/Concession Number  Municipal Address 38 Fenton Way                                                                                                                                   |         |  |  |  |  |
| 6. | Dimension of subject land (in metric units)  Frontage 61.10m Depth 119.67m  Area 8,547sq.m.                                                                                                                                                                                         |         |  |  |  |  |
| 7. | Access to the subject land is by:  Provincial Highway  Municipal Road Maintained All Year  Private Right-of-Way  Seasonal Road  Other Public Road  Water                                                                                                                            |         |  |  |  |  |