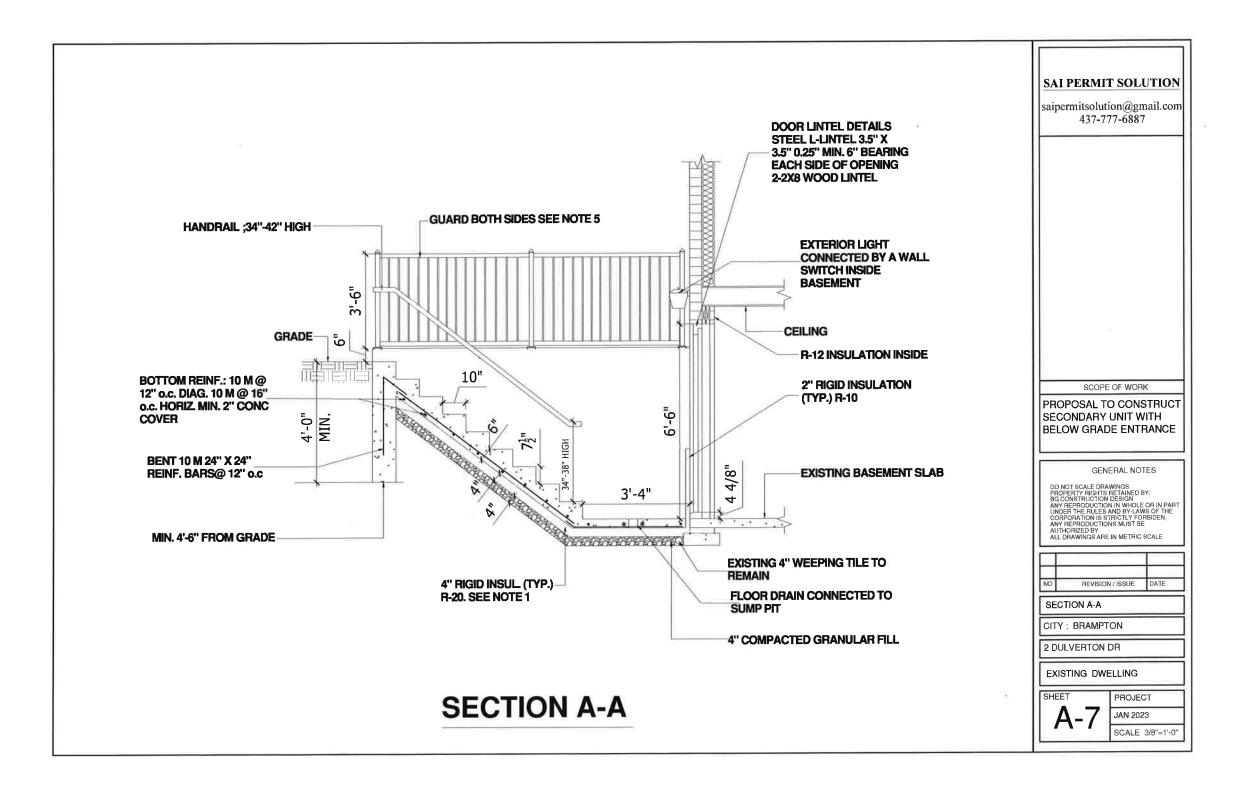

1. To permit a below grade entrance between the main wall of a dwelling and the flankage lot line whereas the by-law does not permit below grade entrances between the main wall of the dwelling and the flankage lot line.

EXISTING BUILDINGS/STRUCTURES on the subject land: List all structures (dwelling, shed, gazebo, etc.) Dwelling Unit ー ユアロろ Sg. FL ・

<u>PROPOSED BUILDINGS/STRUCTURES</u> on the subject land: Single family dwelling unit with second unit dwelling in basement