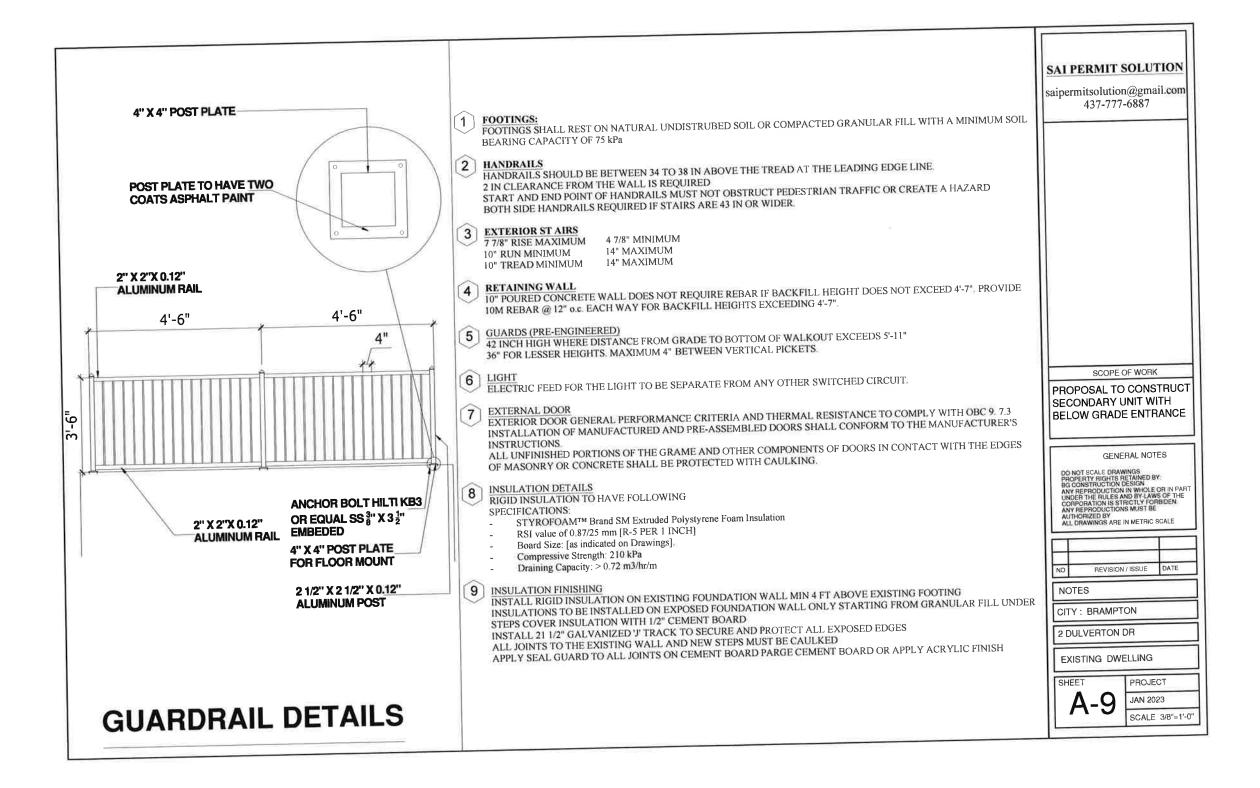

1. To permit a below grade entrance between the main wall of a dwelling and the flankage lot line whereas the by-law does not permit below grade entrances between the main wall of the dwelling and the flankage lot line.