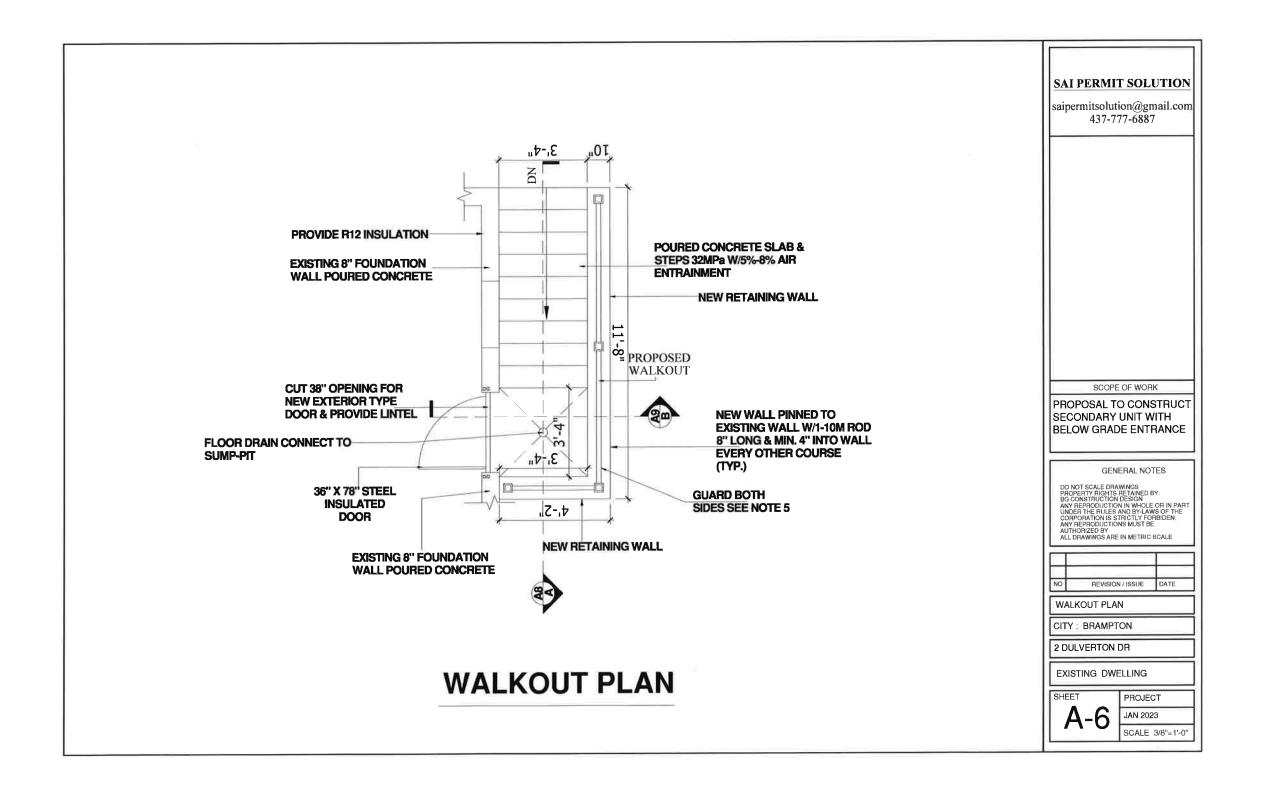

1. To permit a below grade entrance between the main wall of a dwelling and the flankage lot line whereas the by-law does not permit below grade entrances between the main wall of the dwelling and the flankage lot line.

EXISTING BUILDINGS/STRUCTURES on the subject land: List all structures (dwelling, shed, gazebo, etc.) Dwelling Unit ー ユアロろ Sg. FL ・

<u>PROPOSED BUILDINGS/STRUCTURES</u> on the subject land: Single family dwelling unit with second unit dwelling in basement