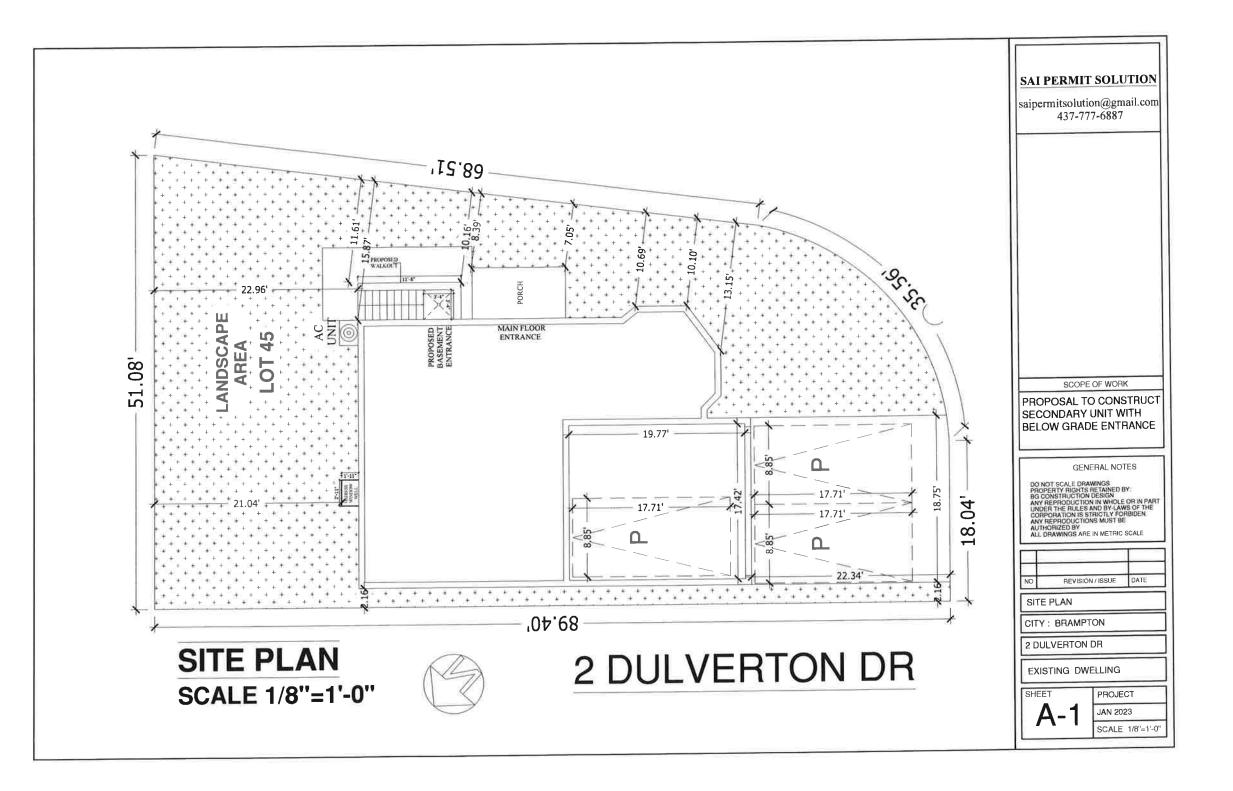

AND WHEREAS the property involved in this application is described as Lot 45, Plan 43M-1812 municipally known as **2 DULVERTON DRIVE**, Brampton;

AND WHEREAS the applicants are requesting the following variance(s):

1. To permit a below grade entrance between the main wall of a dwelling and the flankage lot line whereas the by-law does not permit below grade entrances between the main wall of the dwelling and the flankage lot line.

### 9. Location of all buildings and structures on or proposed for the subject lands: (specify distance from side, rear and front lot lines in <u>metric units</u>)

|         | EXISTING                                     |                                   |                                              |
|---------|----------------------------------------------|-----------------------------------|----------------------------------------------|
|         | Front yard setback                           | 6.81m / 6.79m                     |                                              |
|         | Rear yard setback                            | 7.0m                              |                                              |
|         | Side yard setback                            | 0,66                              |                                              |
|         | Side yard setback                            | 2,15m / 2,56m                     |                                              |
|         | PROPOSED                                     |                                   |                                              |
|         | Front yard setback                           | No Change                         |                                              |
|         | Rear yard setback                            | No Change                         |                                              |
|         | Side yard setback                            | No Change                         |                                              |
|         | Side yard setback                            | No Change                         |                                              |
|         |                                              |                                   |                                              |
| 10.     | Date of Acquisition                          | of subject land:                  | 2019                                         |
|         |                                              |                                   |                                              |
| 11.     | Existing uses of sub                         | oject property:                   | Residential                                  |
| 12.     | Proposed uses of s                           | ubject property:                  | Residential                                  |
| 13.     | Existing uses of abu                         | utting properties:                | Residential                                  |
| 14.     | Date of constructior                         | n of all buildings & stru         | ctures on subject land:2007                  |
| 15.     | Length of time the e                         | xisting uses of the sub           | pject property have been continued: 25 years |
|         |                                              |                                   |                                              |
| 16. (a) | What water supply i<br>Municipal 🛛 🔽<br>Well | s existing/proposed?<br>]<br>]    | Other (specify)                              |
|         |                                              | -                                 |                                              |
| (b)     | Municipal 🗹                                  | sal is/will be provided?          | ?<br>Other (specify)                         |
|         | Septic                                       |                                   |                                              |
| (c )    | What storm drainag<br>Sewers 🗹<br>Ditches 🗖  | e system is existing/pr<br>]<br>7 |                                              |
|         | Swales                                       | วี                                | Other (specify)                              |