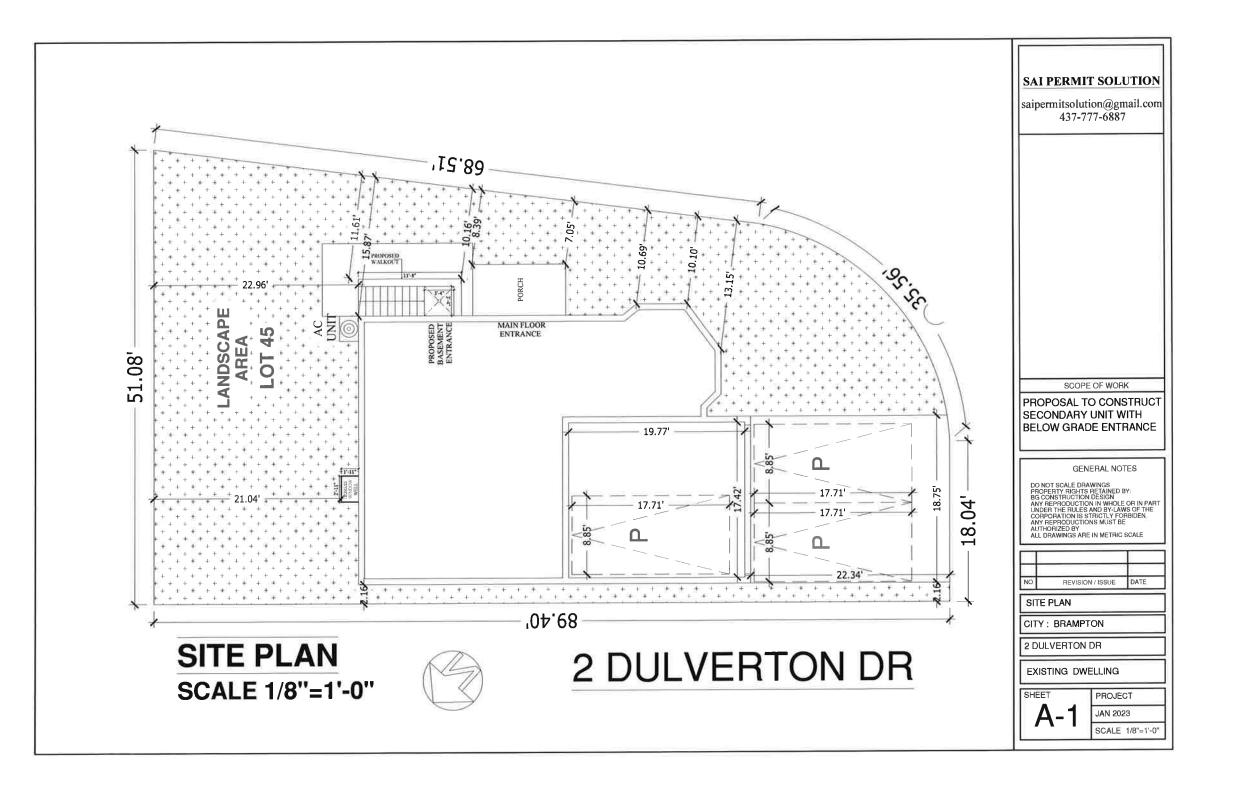

AND WHEREAS the property involved in this application is described as Lot 45, Plan 43M-1812 municipally known as **2 DULVERTON DRIVE**, Brampton;

AND WHEREAS the applicants are requesting the following variance(s):

1. To permit a below grade entrance between the main wall of a dwelling and the flankage lot line whereas the by-law does not permit below grade entrances between the main wall of the dwelling and the flankage lot line.

### 9. Location of all buildings and structures on or proposed for the subject lands: (specify distance from side, rear and front lot lines in <u>metric units</u>)

|         | EXISTING                                     |                                   |                                              |
|---------|----------------------------------------------|-----------------------------------|----------------------------------------------|
|         | Front yard setback                           | 6.81m / 6.79m                     |                                              |
|         | Rear yard setback                            | 7.0m                              |                                              |
|         | Side yard setback                            | 0,66                              |                                              |
|         | Side yard setback                            | 2,15m / 2,56m                     |                                              |
|         | PROPOSED                                     |                                   |                                              |
|         | Front yard setback                           | No Change                         |                                              |
|         | Rear yard setback                            | No Change                         |                                              |
|         | Side yard setback                            | No Change                         |                                              |
|         | Side yard setback                            | No Change                         |                                              |
|         |                                              |                                   |                                              |
| 10.     | Date of Acquisition                          | of subject land:                  | 2019                                         |
|         |                                              |                                   |                                              |
| 11.     | Existing uses of sub                         | oject property:                   | Residential                                  |
| 12.     | Proposed uses of s                           | ubject property:                  | Residential                                  |
| 13.     | Existing uses of abu                         | utting properties:                | Residential                                  |
| 14.     | Date of constructior                         | n of all buildings & stru         | ctures on subject land:2007                  |
| 15.     | Length of time the e                         | xisting uses of the sub           | pject property have been continued: 25 years |
|         |                                              |                                   |                                              |
| 16. (a) | What water supply i<br>Municipal 🛛 🔽<br>Well | s existing/proposed?<br>]<br>]    | Other (specify)                              |
|         |                                              | -                                 |                                              |
| (b)     | Municipal 🗹                                  | sal is/will be provided?          | ?<br>Other (specify)                         |
|         | Septic                                       |                                   |                                              |
| (c )    | What storm drainag<br>Sewers 🗹<br>Ditches 🗖  | e system is existing/pr<br>]<br>7 |                                              |
|         | Swales                                       | วี                                | Other (specify)                              |