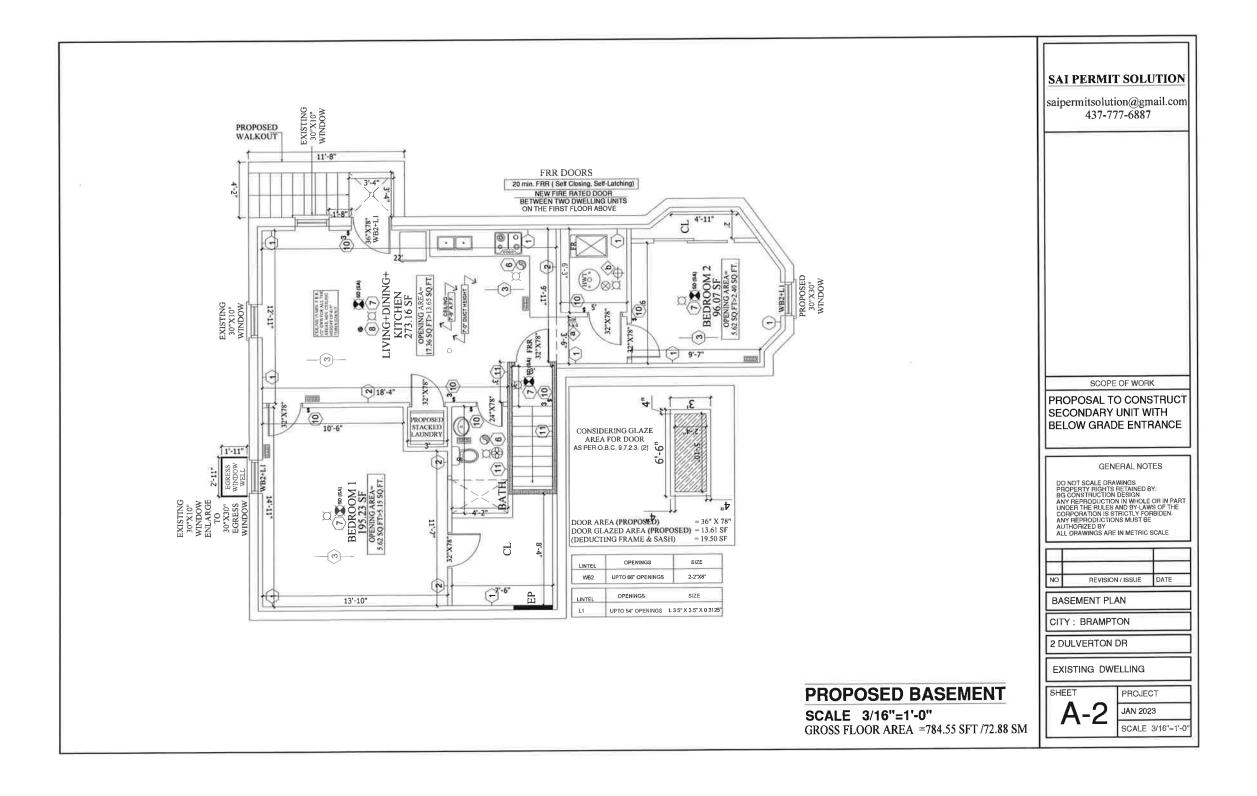

1. To permit a below grade entrance between the main wall of a dwelling and the flankage lot line whereas the by-law does not permit below grade entrances between the main wall of the dwelling and the flankage lot line.

EXISTING BUILDINGS/STRUCTURES on the subject land: List all structures (dwelling, shed, gazebo, etc.) Dwelling Unit ー ユアロろ Sg. FL ・

<u>PROPOSED BUILDINGS/STRUCTURES</u> on the subject land: Single family dwelling unit with second unit dwelling in basement