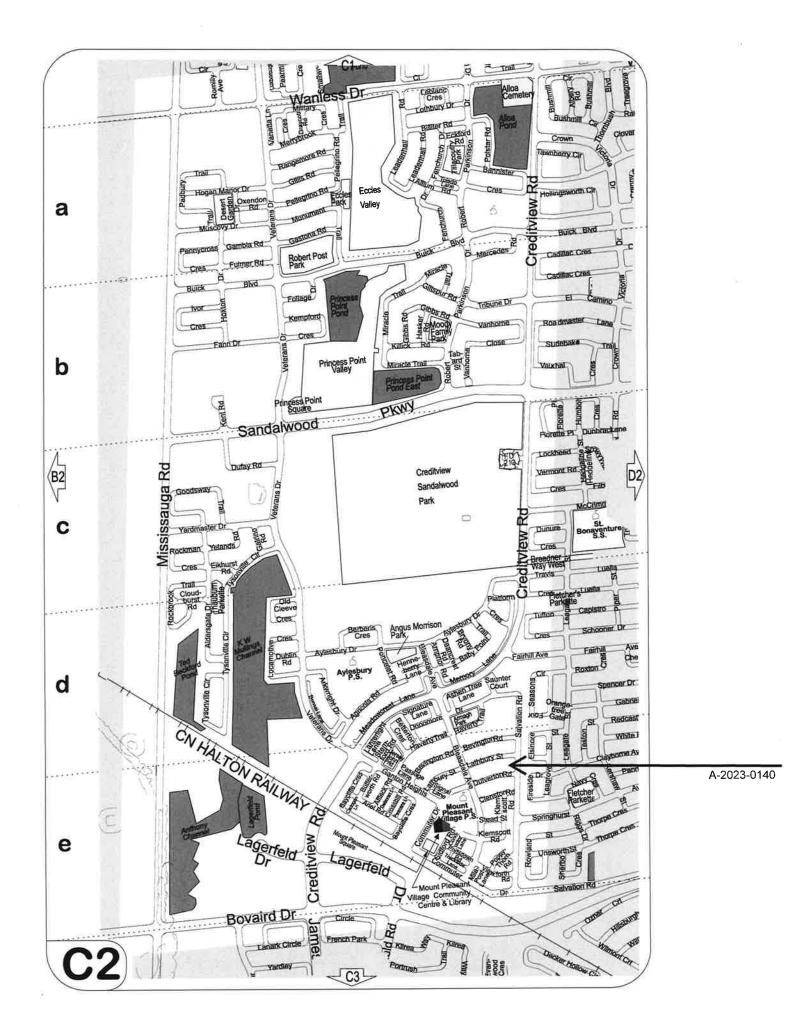

AND WHEREAS the property involved in this application is described as Lot 45, Plan 43M-1812 municipally known as **2 DULVERTON DRIVE**, Brampton;

AND WHEREAS the applicants are requesting the following variance(s):

 Lot Number 45

 Plan Number/Concession Number

 Municipal Address
 2 Dulverton Drive

6. Dimension of subject land (in metric units)

| Frontage | 12.65m |
|----------|--------|
| Depth    | 27.25m |
| Area     |        |