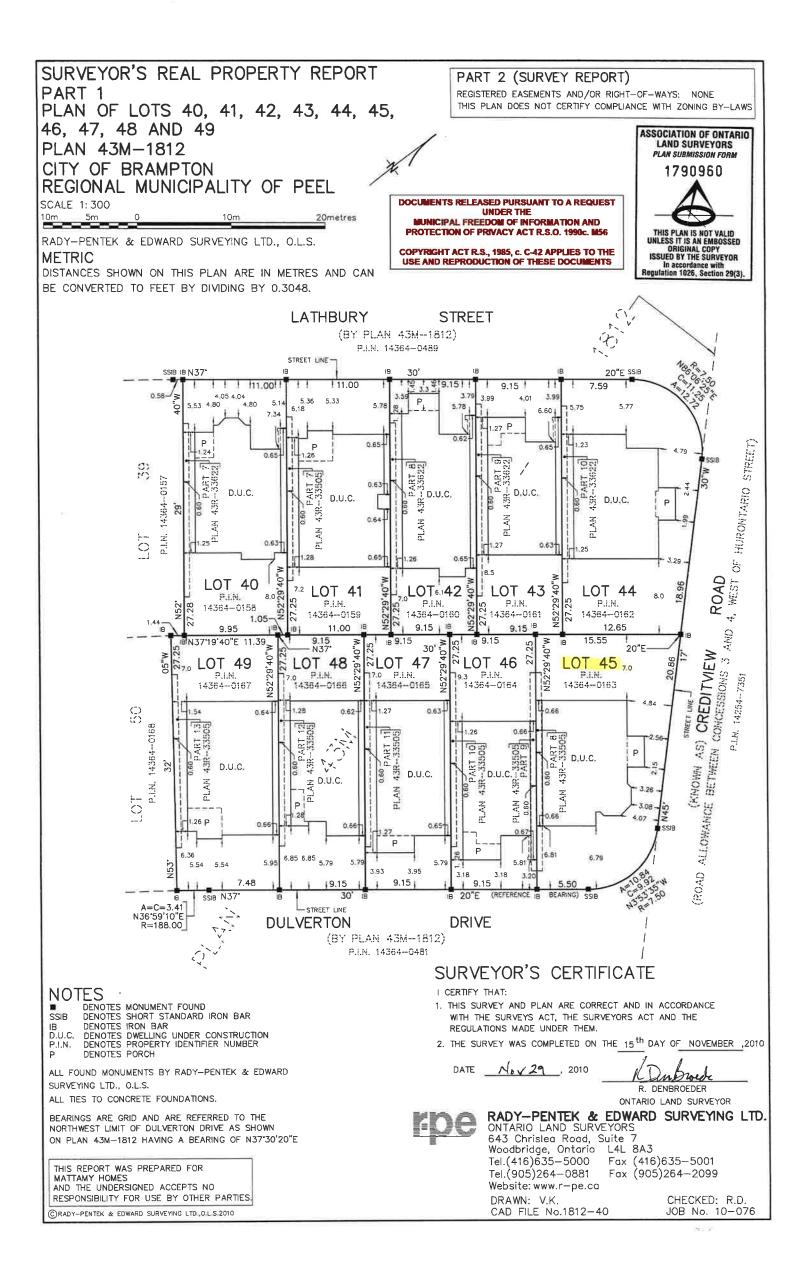

AND WHEREAS the property involved in this application is described as Lot 45, Plan 43M-1812 municipally known as **2 DULVERTON DRIVE**, Brampton;

AND WHEREAS the applicants are requesting the following variance(s):

 Lot Number 45

 Plan Number/Concession Number

 Municipal Address
 2 Dulverton Drive

6. Dimension of subject land (in metric units)

| Frontage | 12.65m |
|----------|--------|
| Depth    | 27.25m |
| Area     |        |