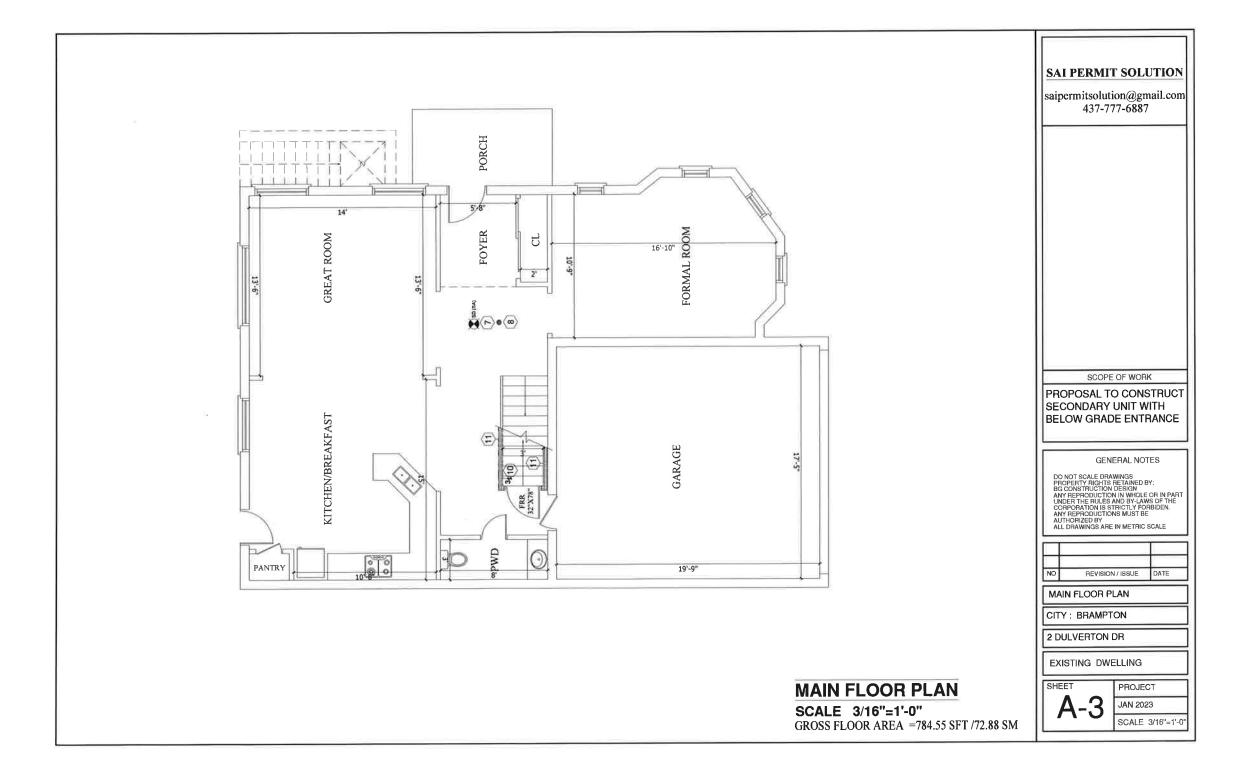

EXISTING BUILDINGS/STRUCTURES on the subject land: List all structures (dwelling, shed, gazebo, etc.) Dwelling Unit ー ユアロろ Sg. FL ・

<u>PROPOSED BUILDINGS/STRUCTURES</u> on the subject land: Single family dwelling unit with second unit dwelling in basement