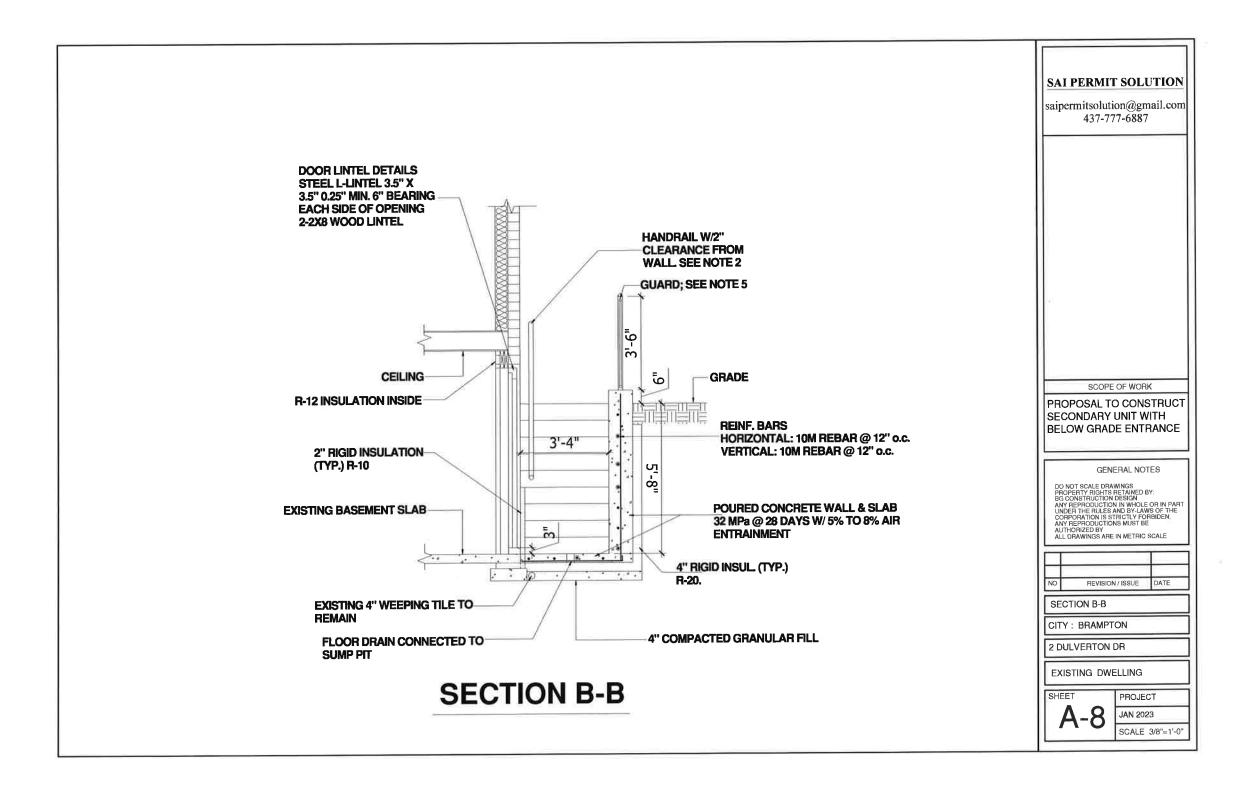

1. To permit a below grade entrance between the main wall of a dwelling and the flankage lot line whereas the by-law does not permit below grade entrances between the main wall of the dwelling and the flankage lot line.

EXISTING BUILDINGS/STRUCTURES on the subject land: List all structures (dwelling, shed, gazebo, etc.) Dwelling Unit ー ユアロろ Sg. FL ・

<u>PROPOSED BUILDINGS/STRUCTURES</u> on the subject land: Single family dwelling unit with second unit dwelling in basement