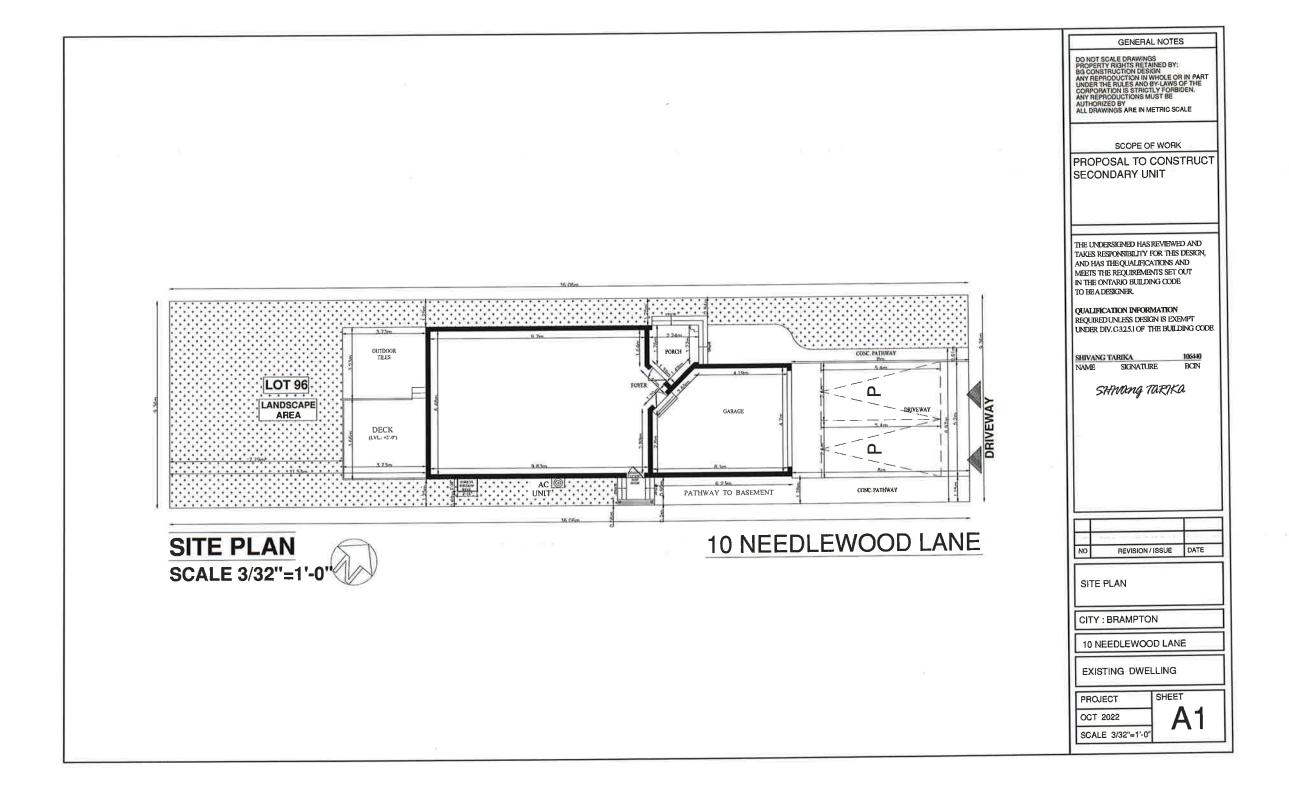

- 1. To permit an exterior stairway leading to a below grade entrance in the required interior side yard whereas the by-law does not permit exterior stairways constructed below established grade in the required interior side yard;
- To permit an interior side yard setback of 0.06m (0.20 ft.) to the exterior stairway leading to a below grade entrance whereas the by-law requires a minimum interior side yard setback 0.30m (0.98 ft.) to a below grade entrance in a required side yard where a continuous side yard width of not less than 1.2m (3.94 ft.) is provided on the opposite side of the dwelling;
- 3. To permit a driveway width of 6.97m (22.87 ft.) whereas the by-law permits a maximum driveway width of 6.71m (22 ft.);
- 4. To permit 0.0m of permeable landscaping abutting the side lot line whereas the by-law requires a minimum 0.6m (1.97 ft.) wide permeable landscape strip abutting the side lot line.

#### 3. Nature and extent of relief applied for (variances requested):

 To permit a below grade entrance within a required interior side yard, whereas the by-law does not permit a below grade entrance within a required interior side yard.
To permit an interior side yard depth of 0.06m, whereas the by-law requires a minimum interior side yard depth of 1.21 m.

3) To Permit driveway with 6.97 meter

4) To permit a 0.00 m of permeable landscaping between the side lot line and the driveway, whereas the by-law requires a minimum 0.6m permeable landscaping between the side lot line and the driveway.

6. Dimension of subject land (in metric units)

| Frontage | 9.36m  |
|----------|--------|
| Depth    | 36.06m |
| Area     | 337.36 |
|          |        |

| 7. | Access to the subject land is by:  |
|----|------------------------------------|
|    | Provincial Highway                 |
|    | Municipal Road Maintained All Year |
|    | Private Right-of-Way               |

EXISTING BUILDINGS/STRUCTURES on the subject land: List all structures (dwelling, shed, gazebo, etc.)

Ground Floor area= 71.22 sqm Gross floor area=268.95 sqm No. of storeys= 2 width= 6.88 m length= 16.53 m

PROPOSED BUILDINGS/STRUCTURES on the subject land:

Ground Floor area= 71.22 sqm Gross floor area=268.95 sqm No. of storeys= 2 width= 6.88 m length= 16.53 m

 Location of all buildings and structures on or proposed for the subject lands: (specify distance from side, rear and front lot lines in <u>metric units</u>)

|         | EXISTING              |                           |                             |         |          |
|---------|-----------------------|---------------------------|-----------------------------|---------|----------|
|         | Front yard setback    | 8                         |                             |         |          |
|         | Rear yard setback     | 11.53                     |                             |         |          |
|         | Side yard setback     | 1.25                      |                             |         |          |
|         | Side yard setback     | 1.25                      |                             |         |          |
|         | -                     |                           |                             |         |          |
|         | <u>PROPOSED</u>       |                           |                             |         |          |
|         | Front yard setback    |                           |                             |         |          |
|         | Rear yard setback     | 11.53                     |                             |         |          |
|         | Side yard setback     | 1.25                      |                             |         |          |
|         | Side yard setback     | 0.06                      |                             |         |          |
|         |                       |                           |                             |         |          |
| 10.     | Date of Acquisition   | of subject land:          | 2015                        |         |          |
| 10.     | Date of Acquisition   | or subject failu.         | <u>):</u>                   |         |          |
|         |                       |                           |                             |         |          |
| 11.     | Existing uses of sub  | piect property:           | Single Dwelling Unit        |         |          |
|         |                       | J E E J.                  | A                           |         |          |
|         |                       |                           |                             |         |          |
| 12.     | Proposed uses of su   | ubject property:          | Two Dwelling Unit           |         |          |
|         | •                     |                           |                             |         |          |
|         |                       |                           |                             |         |          |
| 13.     | Existing uses of abu  | Itting properties:        | Residential                 |         |          |
|         |                       |                           |                             |         |          |
|         |                       |                           | 4                           | 2011    |          |
| 14.     | Date of constructior  | n of all buildings & stru | ctures on subject land:     |         |          |
|         |                       |                           |                             |         |          |
| 15.     | I ongth of time the e | victing uses of the sub   | ject property have been con | tinued: | 7 Years  |
| 15.     | Lenger of time the e  | xisting uses of the sub   | dect property have been con | innucu. | <u> </u> |
|         |                       |                           |                             |         |          |
| 16. (a) | What water supply i   | s existing/proposed?      |                             |         |          |
| 10. (a) | Municipal             |                           | Other (specify)             |         |          |
|         | Well                  | i                         |                             |         |          |
|         |                       | -                         |                             |         |          |
| (b)     | What sewage dispo     | sal is/will be provided?  |                             |         |          |
| (5)     | Municipal             | 7                         | Other (specify)             |         |          |
|         | Septic                | 5                         |                             |         |          |
|         |                       |                           |                             |         |          |
| (c)     | What storm drainag    | e system is existing/pr   | oposed?                     |         |          |
| . /     | Sewers 🗹              |                           |                             |         |          |
|         | Ditches               | ]                         | Other (specify)             |         |          |
|         | Swales 🗌              | ]                         |                             |         |          |
|         |                       |                           |                             |         |          |