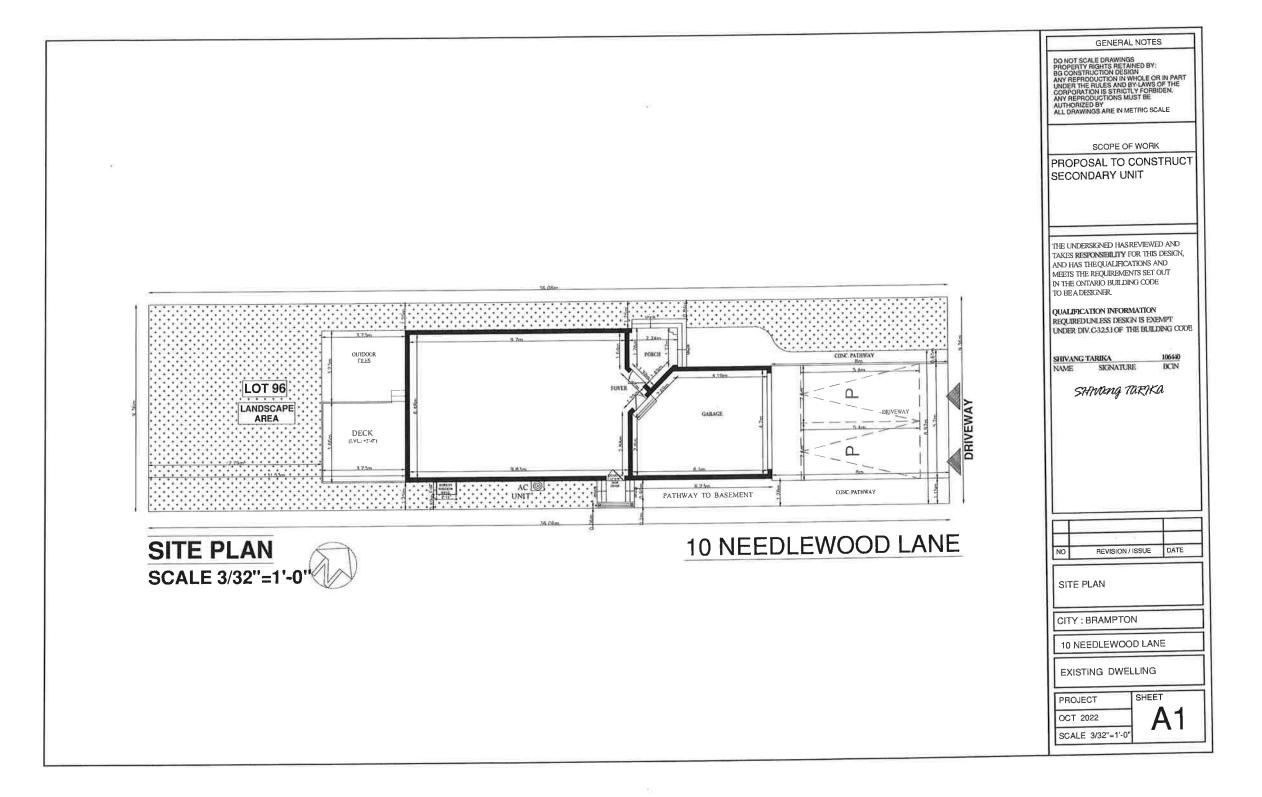

- 1. To permit an exterior stairway leading to a below grade entrance in the required interior side yard whereas the by-law does not permit exterior stairways constructed below established grade in the required interior side yard;
- To permit an interior side yard setback of 0.06m (0.20 ft.) to the exterior stairway leading to a below grade entrance whereas the by-law requires a minimum interior side yard setback 0.30m (0.98 ft.) to a below grade entrance in a required side yard where a continuous side yard width of not less than 1.2m (3.94 ft.) is provided on the opposite side of the dwelling;
- 3. To permit a driveway width of 6.97m (22.87 ft.) whereas the by-law permits a maximum driveway width of 6.71m (22 ft.);
- 4. To permit 0.0m of permeable landscaping abutting the side lot line whereas the by-law requires a minimum 0.6m (1.97 ft.) wide permeable landscape strip abutting the side lot line.

#### 3. Nature and extent of relief applied for (variances requested):

 To permit a below grade entrance within a required interior side yard, whereas the by-law does not permit a below grade entrance within a required interior side yard.
To permit an interior side yard depth of 0.06m, whereas the by-law requires a minimum interior side yard depth of 1.21 m.

3) To Permit driveway with 6.97 meter

4) To permit a 0.00 m of permeable landscaping between the side lot line and the driveway, whereas the by-law requires a minimum 0.6m permeable landscaping between the side lot line and the driveway.

6. Dimension of subject land (in metric units)

| Frontage | 9.36m  |
|----------|--------|
| Depth    | 36.06m |
| Area     | 337.36 |
|          |        |

| 7. | Access to the subject land is by:  |
|----|------------------------------------|
|    | Provincial Highway                 |
|    | Municipal Road Maintained All Year |
|    | Private Right-of-Way               |

EXISTING BUILDINGS/STRUCTURES on the subject land: List all structures (dwelling, shed, gazebo, etc.)

Ground Floor area= 71.22 sqm Gross floor area=268.95 sqm No. of storeys= 2 width= 6.88 m length= 16.53 m

PROPOSED BUILDINGS/STRUCTURES on the subject land:

Ground Floor area= 71.22 sqm Gross floor area=268.95 sqm No. of storeys= 2 width= 6.88 m length= 16.53 m

 Location of all buildings and structures on or proposed for the subject lands: (specify distance from side, rear and front lot lines in <u>metric units</u>)

|         | EXISTING              |                           |                             |         |          |
|---------|-----------------------|---------------------------|-----------------------------|---------|----------|
|         | Front yard setback    | 8                         |                             |         |          |
|         | Rear yard setback     | 11.53                     |                             |         |          |
|         | Side yard setback     | 1.25                      |                             |         |          |
|         | Side yard setback     | 1.25                      |                             |         |          |
|         | -                     |                           |                             |         |          |
|         | <u>PROPOSED</u>       |                           |                             |         |          |
|         | Front yard setback    |                           |                             |         |          |
|         | Rear yard setback     | 11.53                     |                             |         |          |
|         | Side yard setback     | 1.25                      |                             |         |          |
|         | Side yard setback     | 0.06                      |                             |         |          |
|         |                       |                           |                             |         |          |
| 10.     | Date of Acquisition   | of subject land:          | 2015                        |         |          |
| 10.     | Date of Acquisition   | or subject failu.         | <u>):</u>                   |         |          |
|         |                       |                           |                             |         |          |
| 11.     | Existing uses of sub  | piect property:           | Single Dwelling Unit        |         |          |
|         |                       | J E E J.                  | A                           |         |          |
|         |                       |                           |                             |         |          |
| 12.     | Proposed uses of su   | ubject property:          | Two Dwelling Unit           |         |          |
|         | •                     |                           |                             |         |          |
|         |                       |                           |                             |         |          |
| 13.     | Existing uses of abu  | Itting properties:        | Residential                 |         |          |
|         |                       |                           |                             |         |          |
|         |                       |                           | 4                           | 2011    |          |
| 14.     | Date of constructior  | n of all buildings & stru | ctures on subject land:     |         |          |
|         |                       |                           |                             |         |          |
| 15.     | I ongth of time the e | victing uses of the sub   | ject property have been con | tinued: | 7 Years  |
| 15.     | Lenger of time the e  | xisting uses of the sub   | dect property have been con | innucu. | <u> </u> |
|         |                       |                           |                             |         |          |
| 16. (a) | What water supply i   | s existing/proposed?      |                             |         |          |
| 10. (a) | Municipal             |                           | Other (specify)             |         |          |
|         | Well                  | i                         |                             |         |          |
|         |                       | -                         |                             |         |          |
| (b)     | What sewage dispo     | sal is/will be provided?  |                             |         |          |
| (5)     | Municipal             | 7                         | Other (specify)             |         |          |
|         | Septic                | 5                         |                             |         |          |
|         |                       |                           |                             |         |          |
| (c)     | What storm drainag    | e system is existing/pr   | oposed?                     |         |          |
| . /     | Sewers 🗹              |                           |                             |         |          |
|         | Ditches               | ]                         | Other (specify)             |         |          |
|         | Swales 🗌              | ]                         |                             |         |          |
|         |                       |                           |                             |         |          |