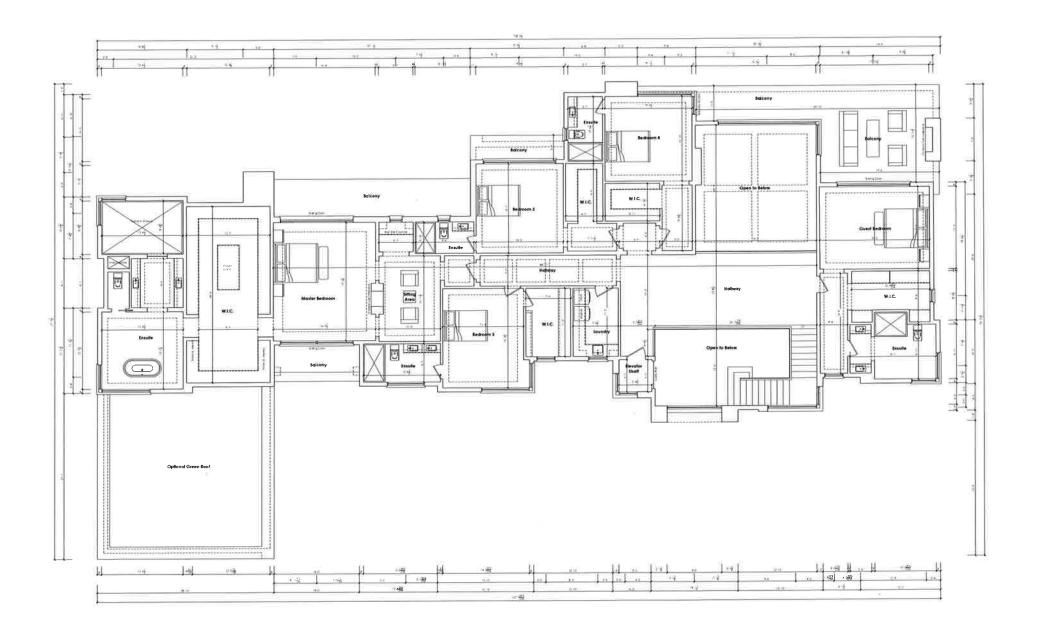

# Garden Suite & Construction of New Dwelling

#### Scope of Work

Convert Existing Heritage house to Garden Suite. Construction of new 2 storey dwelling

| Lot Information         |         | Gross Floor Area (Heritag | je)       | w (P      |
|-------------------------|---------|---------------------------|-----------|-----------|
| Lot Depth               | 133.66  | Ex. Ground Floor GFA      | 165       | "         |
| Lot Frontage            | B5,98   | Ex. Second Floor GFA      | 116       | Valent .  |
| Lot Area                | 9215,45 | Gross Floor Area (New)    |           | 5         |
| Zone                    | RE2     | Prop. Ground Floor GFA    | 266       |           |
| Lot Coverage            |         | Prop. Second Floor GFA    | 383       |           |
| Ex. Heritage House Area | 167.4   | Landscape Open Sapce      |           | No. See Q |
|                         |         | Front Yard Area           | 2725      | Feb. 9-3  |
| Prop. New Dwelling      | 543.6   | Hard Surface Area         | 370       | (1) S (3) |
| Prop. Balcony & Porch   | 47.5    | Total Soft Surface Area   | 2355(14%) | 1         |
| Total Area              | 758     |                           |           | ₩.        |
| Total Coverage (%)      | 8%      |                           |           | 0         |