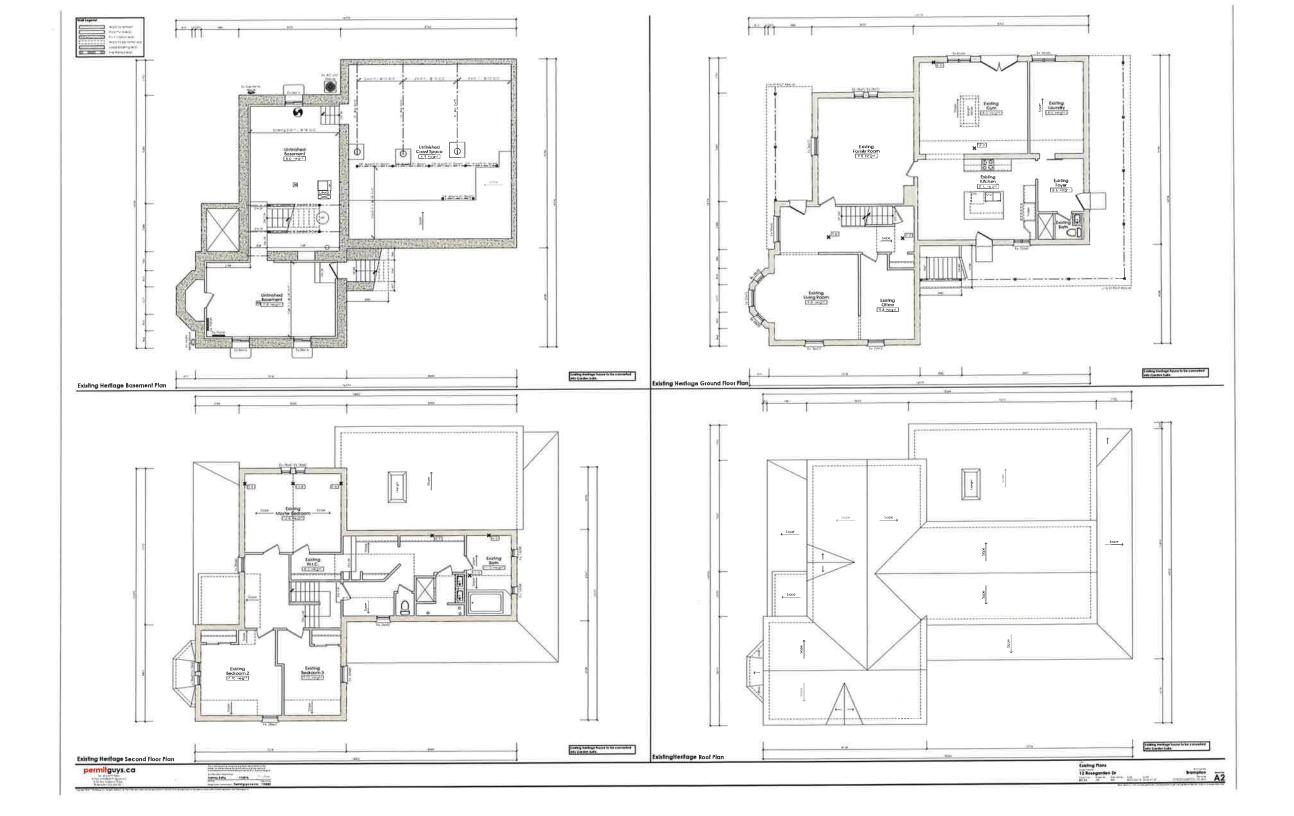

# Garden Suite & Construction of New Dwelling

#### Scope of Work

Convert Existing Heritage house to Garden Suite. Construction of new 2 storey dwelling

| Lot Information         |         | Gross Floor Area (Heritag | je)       | w (P      |
|-------------------------|---------|---------------------------|-----------|-----------|
| Lot Depth               | 133.66  | Ex. Ground Floor GFA      | 165       | "         |
| Lot Frontage            | B5,98   | Ex. Second Floor GFA      | 116       | Valent .  |
| Lot Area                | 9215,45 | Gross Floor Area (New)    |           | 5         |
| Zone                    | RE2     | Prop. Ground Floor GFA    | 266       |           |
| Lot Coverage            |         | Prop. Second Floor GFA    | 383       |           |
| Ex. Heritage House Area | 167.4   | Landscape Open Sapce      |           | No. See Q |
|                         |         | Front Yard Area           | 2725      | Feb. 9-3  |
| Prop. New Dwelling      | 543.6   | Hard Surface Area         | 370       | (1) S (3) |
| Prop. Balcony & Porch   | 47.5    | Total Soft Surface Area   | 2355(14%) | 1         |
| Total Area              | 758     |                           |           | ₩.        |
| Total Coverage (%)      | 8%      |                           |           | 0         |