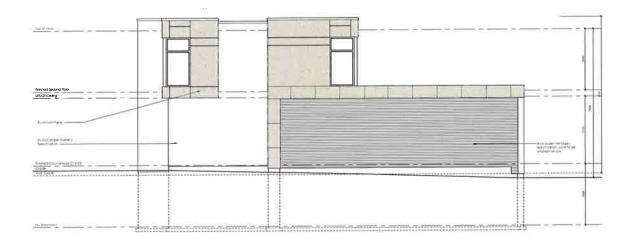

- 1. To permit a garden suite having a gross floor area of 280 sq. m (3,013.90 sq. ft) whereas the by-law permits a maximum gross floor area of 80 sq. m (861.11 sq. ft) for a garden suite;
- 2. To permit a garden suite having a height of 8.0m (26.25 ft) whereas the by-law permits a maximum height of 7.5m (24.60 ft) for a garden suite;
- 3. To permit a below grade entrance in a garden suite whereas the by-law does not permit a below grade entrance in a garden suite;
- 4. To permit a garage door height of 3.0m (9.84 ft) whereas the by-law permits a maximum garage door height of 2.4m (7.87 ft).

#### Scope of Work

Convert Existing Heritage house to Garden Suite. Construction of new 2 storey dwelling

| Lot Information         |         | Gross Floor Area (Heritag | je)       | w (P      |
|-------------------------|---------|---------------------------|-----------|-----------|
| Lot Depth               | 133.66  | Ex. Ground Floor GFA      | 165       | "         |
| Lot Frontage            | B5,98   | Ex. Second Floor GFA      | 116       | Valent .  |
| Lot Area                | 9215,45 | Gross Floor Area (New)    |           | 5         |
| Zone                    | RE2     | Prop. Ground Floor GFA    | 266       |           |
| Lot Coverage            |         | Prop. Second Floor GFA    | 383       |           |
| Ex. Heritage House Area | 167.4   | Landscape Open Sapce      |           | No. See Q |
|                         |         | Front Yard Area           | 2725      | Feb. 9-3  |
| Prop. New Dwelling      | 543.6   | Hard Surface Area         | 370       | (1) S (3) |
| Prop. Balcony & Porch   | 47.5    | Total Soft Surface Area   | 2355(14%) | 1         |
| Total Area              | 758     |                           |           | ₩.        |
| Total Coverage (%)      | 8%      |                           |           | 0         |