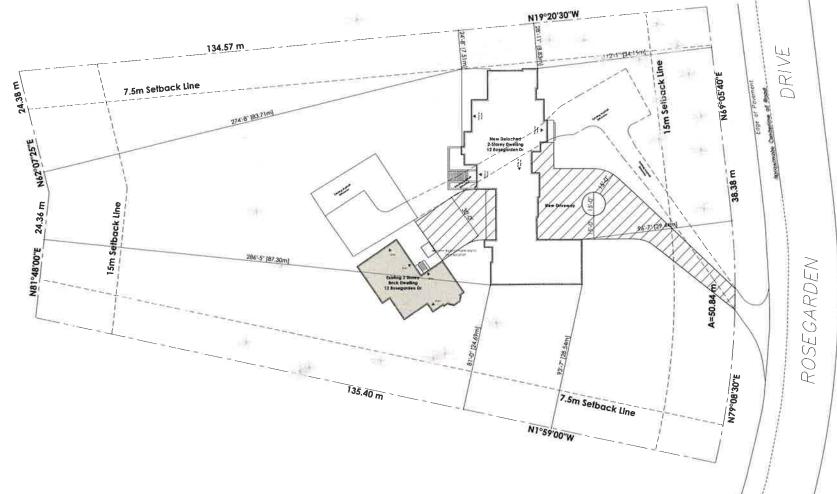

AND WHEREAS the property involved in this application is described as Lot 9, Plan M-350 municipally known **12 ROSEGARDEN DRIVE,** Brampton;

AND WHEREAS the applicants are requesting the following variance(s):

- 1. To permit a garden suite having a gross floor area of 280 sq. m (3,013.90 sq. ft) whereas the by-law permits a maximum gross floor area of 80 sq. m (861.11 sq. ft) for a garden suite;
- 2. To permit a garden suite having a height of 8.0m (26.25 ft) whereas the by-law permits a maximum height of 7.5m (24.60 ft) for a garden suite;
- 3. To permit a below grade entrance in a garden suite whereas the by-law does not permit a below grade entrance in a garden suite;
- 4. To permit a garage door height of 3.0m (9.84 ft) whereas the by-law permits a maximum garage door height of 2.4m (7.87 ft).

#### Scope of Work

Convert Existing Heritage house to Garden Suite. Construction of new 2 storey dwelling

| Lot Information         |         | Gross Floor Area (Heritag | je)       | w (P      |
|-------------------------|---------|---------------------------|-----------|-----------|
| Lot Depth               | 133.66  | Ex. Ground Floor GFA      | 165       | "         |
| Lot Frontage            | B5,98   | Ex. Second Floor GFA      | 116       | Valent .  |
| Lot Area                | 9215,45 | Gross Floor Area (New)    |           | 5         |
| Zone                    | RE2     | Prop. Ground Floor GFA    | 266       |           |
| Lot Coverage            |         | Prop. Second Floor GFA    | 383       |           |
| Ex. Heritage House Area | 167.4   | Landscape Open Sapce      |           | No. See Q |
|                         |         | Front Yard Area           | 2725      | Feb. 9-3  |
| Prop. New Dwelling      | 543.6   | Hard Surface Area         | 370       | (1) S (3) |
| Prop. Balcony & Porch   | 47.5    | Total Soft Surface Area   | 2355(14%) | 1         |
| Total Area              | 758     |                           |           | ₩.        |
| Total Coverage (%)      | 8%      |                           |           | 0         |