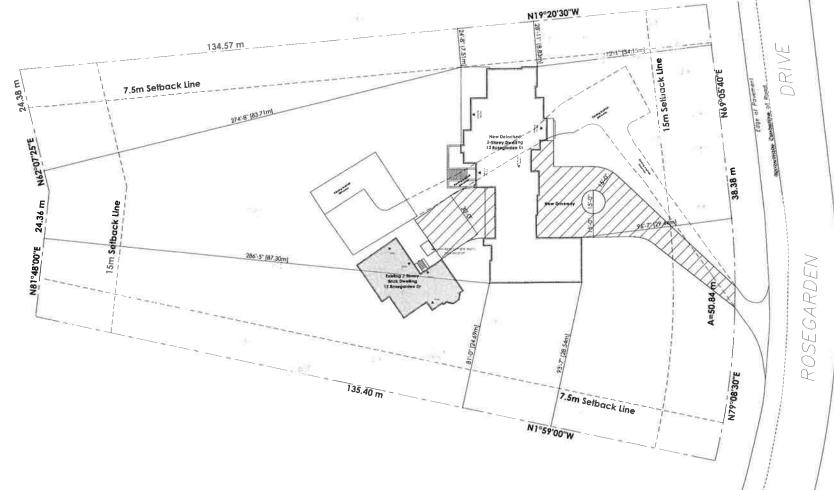

# Garden Suite & Construction of New Dwelling

### Site Plan

- I. All dimensions to be checked and verified on site prior to commencement of work. Any discrepancies shall be brought to the altention of permitguys prior to continuation of work,
- 2. The contractor shall take all precaulionary measures under the occupational health and safety act as required by the ministry of
- 3. All work shall be done in accordance with the minimum standards and specifications of the municipality's engineering 4. All work in the municipal road allowance shall meet the minimum standards and specifications of the municipality's engineering
- department. The contractor is required to obtain & pay for permit to work in municipal R.O.W. Prior to the commencing any work on the installation of services & grading, an approved set of plans and specifications must be
- available on the job site and shall remain there while work is being done. The owners of the utililies must be informed at least two weeks prior to construction on any existing municipal road allowance. All
- existing underground utilities within the limits of construction shall be located and marked. Any utilities, damaged or disturbed during construction, shall be repaired or replaced to the satisfaction of the governing body at the contractors expense. 7. Prior to commencing any construction, all sewer outlet information, benchmarks, elevations, dimensions and grades must be
- checked by the contractor and verified and any discrepancies reported to the engineer.
- The contractor is responsible for ensuring that there is no interruption of any surface or subsurface drainage flow that would

#### Scope of Work

Convert Existing Heritage house to Garden Suite. Construction of new 2 storey dwelling

| Lot Information         |         | Gross Floor Area (Heritag | je)       | w (P      |
|-------------------------|---------|---------------------------|-----------|-----------|
| Lot Depth               | 133.66  | Ex. Ground Floor GFA      | 165       | "         |
| Lot Frontage            | B5,98   | Ex. Second Floor GFA      | 116       | Valent .  |
| Lot Area                | 9215,45 | Gross Floor Area (New)    |           | 5         |
| Zone                    | RE2     | Prop. Ground Floor GFA    | 266       |           |
| Lot Coverage            |         | Prop. Second Floor GFA    | 383       |           |
| Ex. Heritage House Area | 167.4   | Landscape Open Sapce      |           | No. See Q |
|                         |         | Front Yard Area           | 2725      | Feb. 9-3  |
| Prop. New Dwelling      | 543.6   | Hard Surface Area         | 370       | (1) S (3) |
| Prop. Balcony & Porch   | 47.5    | Total Soft Surface Area   | 2355(14%) | 1         |
| Total Area              | 758     |                           |           | ₩.        |
| Total Coverage (%)      | 8%      |                           |           | 0         |