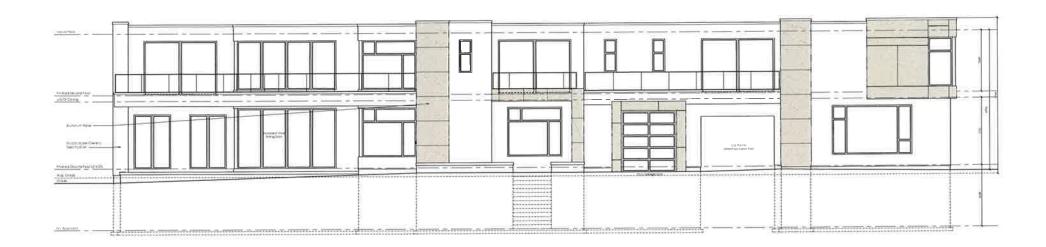

- 1. To permit a garden suite having a gross floor area of 280 sq. m (3,013.90 sq. ft) whereas the by-law permits a maximum gross floor area of 80 sq. m (861.11 sq. ft) for a garden suite;
- 2. To permit a garden suite having a height of 8.0m (26.25 ft) whereas the by-law permits a maximum height of 7.5m (24.60 ft) for a garden suite;
- 3. To permit a below grade entrance in a garden suite whereas the by-law does not permit a below grade entrance in a garden suite;
- 4. To permit a garage door height of 3.0m (9.84 ft) whereas the by-law permits a maximum garage door height of 2.4m (7.87 ft).

# Garden Suite & Construction of New Dwelling