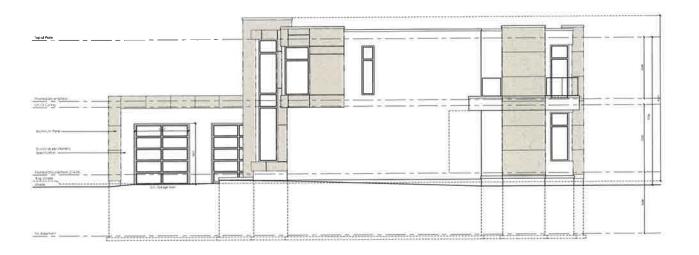

- 1. To permit a garden suite having a gross floor area of 280 sq. m (3,013.90 sq. ft) whereas the by-law permits a maximum gross floor area of 80 sq. m (861.11 sq. ft) for a garden suite;
- 2. To permit a garden suite having a height of 8.0m (26.25 ft) whereas the by-law permits a maximum height of 7.5m (24.60 ft) for a garden suite;
- 3. To permit a below grade entrance in a garden suite whereas the by-law does not permit a below grade entrance in a garden suite;
- 4. To permit a garage door height of 3.0m (9.84 ft) whereas the by-law permits a maximum garage door height of 2.4m (7.87 ft).

#### Scope of Work

Convert Existing Heritage house to Garden Suite. Construction of new 2 storey dwelling

| Lot Information         |         | Gross Floor Area (Heritag | je)       | w (P      |
|-------------------------|---------|---------------------------|-----------|-----------|
| Lot Depth               | 133.66  | Ex. Ground Floor GFA      | 165       | "         |
| Lot Frontage            | B5,98   | Ex. Second Floor GFA      | 116       | Valent .  |
| Lot Area                | 9215,45 | Gross Floor Area (New)    |           | 5         |
| Zone                    | RE2     | Prop. Ground Floor GFA    | 266       |           |
| Lot Coverage            |         | Prop. Second Floor GFA    | 383       |           |
| Ex. Heritage House Area | 167.4   | Landscape Open Sapce      |           | No. See Q |
|                         |         | Front Yard Area           | 2725      | Feb. 9-3  |
| Prop. New Dwelling      | 543.6   | Hard Surface Area         | 370       | (1) S (3) |
| Prop. Balcony & Porch   | 47.5    | Total Soft Surface Area   | 2355(14%) | 1         |
| Total Area              | 758     |                           |           | ₩.        |
| Total Coverage (%)      | 8%      |                           |           | 0         |