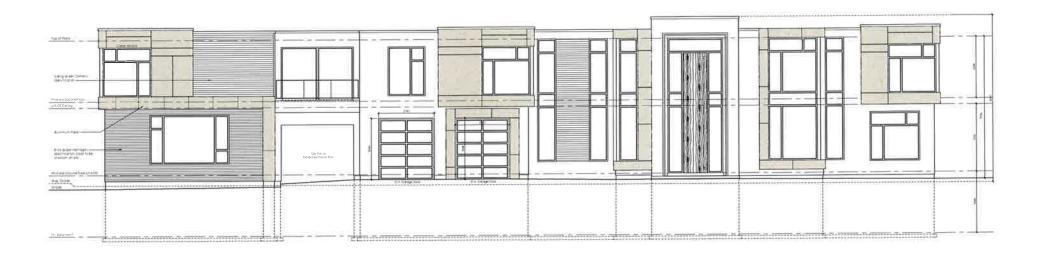

- 1. To permit a garden suite having a gross floor area of 280 sq. m (3,013.90 sq. ft) whereas the by-law permits a maximum gross floor area of 80 sq. m (861.11 sq. ft) for a garden suite;
- 2. To permit a garden suite having a height of 8.0m (26.25 ft) whereas the by-law permits a maximum height of 7.5m (24.60 ft) for a garden suite;
- 3. To permit a below grade entrance in a garden suite whereas the by-law does not permit a below grade entrance in a garden suite;
- 4. To permit a garage door height of 3.0m (9.84 ft) whereas the by-law permits a maximum garage door height of 2.4m (7.87 ft).

# Garden Suite & Construction of New Dwelling