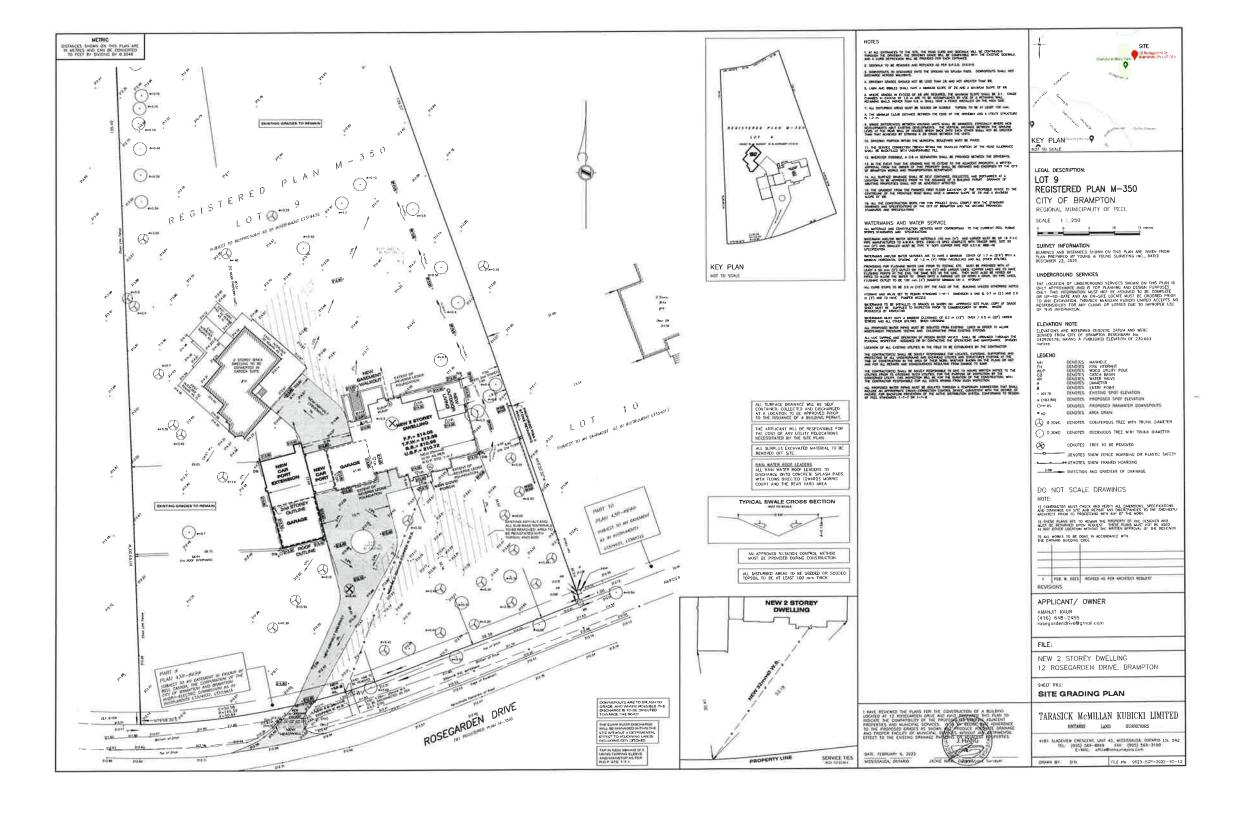

AND WHEREAS the property involved in this application is described as Lot 9, Plan M-350 municipally known **12 ROSEGARDEN DRIVE,** Brampton;

AND WHEREAS the applicants are requesting the following variance(s):

### Site Plan

- I. All dimensions to be checked and verified on site prior to commencement of work. Any discrepancies shall be brought to the altention of permitguys prior to continuation of work,
- 2. The contractor shall take all precaulionary measures under the occupational health and safety act as required by the ministry of
- 3. All work shall be done in accordance with the minimum standards and specifications of the municipality's engineering 4. All work in the municipal road allowance shall meet the minimum standards and specifications of the municipality's engineering
- department. The contractor is required to obtain & pay for permit to work in municipal R.O.W. Prior to the commencing any work on the installation of services & grading, an approved set of plans and specifications must be
- available on the job site and shall remain there while work is being done. The owners of the utililies must be informed at least two weeks prior to construction on any existing municipal road allowance. All
- existing underground utilities within the limits of construction shall be located and marked. Any utilities, damaged or disturbed during construction, shall be repaired or replaced to the satisfaction of the governing body at the contractors expense. 7. Prior to commencing any construction, all sewer outlet information, benchmarks, elevations, dimensions and grades must be
- checked by the contractor and verified and any discrepancies reported to the engineer.
- The contractor is responsible for ensuring that there is no interruption of any surface or subsurface drainage flow that would

#### Scope of Work

Convert Existing Heritage house to Garden Suite. Construction of new 2 storey dwelling

| Lot Information         |         | Gross Floor Area (Heritag | je)       | w (P      |
|-------------------------|---------|---------------------------|-----------|-----------|
| Lot Depth               | 133.66  | Ex. Ground Floor GFA      | 165       | "         |
| Lot Frontage            | B5,98   | Ex. Second Floor GFA      | 116       | Valent .  |
| Lot Area                | 9215,45 | Gross Floor Area (New)    |           | 5         |
| Zone                    | RE2     | Prop. Ground Floor GFA    | 266       |           |
| Lot Coverage            |         | Prop. Second Floor GFA    | 383       |           |
| Ex. Heritage House Area | 167.4   | Landscape Open Sapce      |           | No. See Q |
|                         |         | Front Yard Area           | 2725      | Feb. 9-3  |
| Prop. New Dwelling      | 543.6   | Hard Surface Area         | 370       | (1) S (3) |
| Prop. Balcony & Porch   | 47.5    | Total Soft Surface Area   | 2355(14%) | 1         |
| Total Area              | 758     |                           |           | ₩.        |
| Total Coverage (%)      | 8%      |                           |           | 0         |