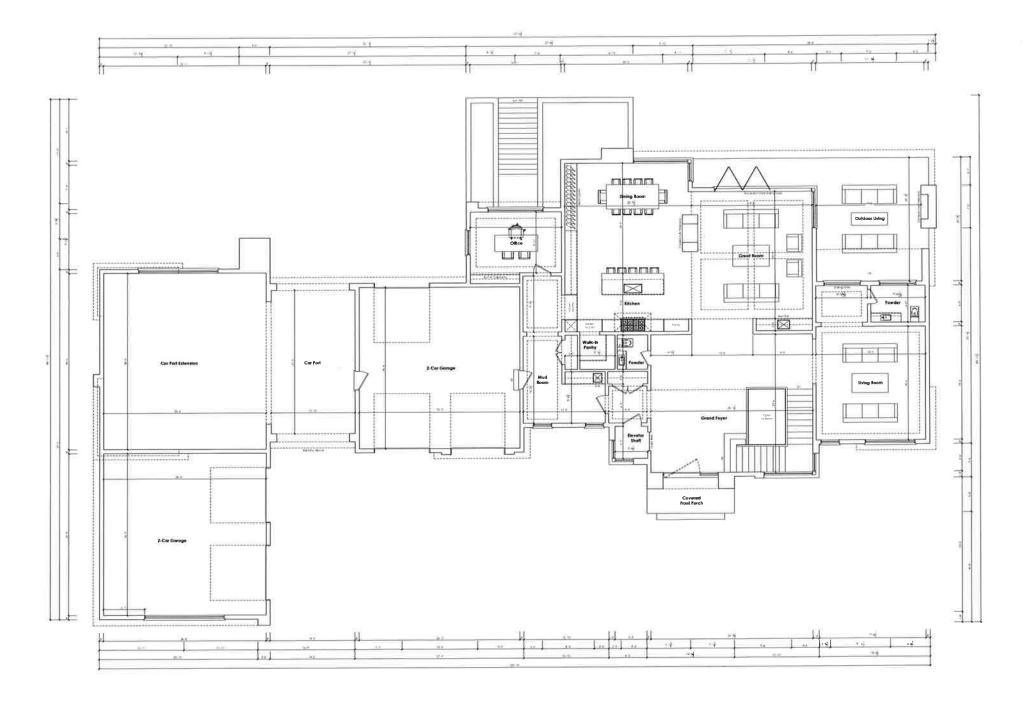

# Garden Suite & Construction of New Dwelling

### Site Plan

- I. All dimensions to be checked and verified on site prior to commencement of work. Any discrepancies shall be brought to the altention of permitguys prior to continuation of work,
- 2. The contractor shall take all precaulionary measures under the occupational health and safety act as required by the ministry of
- 3. All work shall be done in accordance with the minimum standards and specifications of the municipality's engineering 4. All work in the municipal road allowance shall meet the minimum standards and specifications of the municipality's engineering
- department. The contractor is required to obtain & pay for permit to work in municipal R.O.W. Prior to the commencing any work on the installation of services & grading, an approved set of plans and specifications must be
- available on the job site and shall remain there while work is being done. The owners of the utililies must be informed at least two weeks prior to construction on any existing municipal road allowance. All
- existing underground utilities within the limits of construction shall be located and marked. Any utilities, damaged or disturbed during construction, shall be repaired or replaced to the satisfaction of the governing body at the contractors expense. 7. Prior to commencing any construction, all sewer outlet information, benchmarks, elevations, dimensions and grades must be
- checked by the contractor and verified and any discrepancies reported to the engineer.
- The contractor is responsible for ensuring that there is no interruption of any surface or subsurface drainage flow that would

#### Scope of Work

Convert Existing Heritage house to Garden Suite. Construction of new 2 storey dwelling

| Lot Information         |         | Gross Floor Area (Heritag | je)       | w (P      |
|-------------------------|---------|---------------------------|-----------|-----------|
| Lot Depth               | 133.66  | Ex. Ground Floor GFA      | 165       | "         |
| Lot Frontage            | B5,98   | Ex. Second Floor GFA      | 116       | Valent .  |
| Lot Area                | 9215,45 | Gross Floor Area (New)    |           | 5         |
| Zone                    | RE2     | Prop. Ground Floor GFA    | 266       |           |
| Lot Coverage            |         | Prop. Second Floor GFA    | 383       |           |
| Ex. Heritage House Area | 167.4   | Landscape Open Sapce      |           | No. See Q |
|                         |         | Front Yard Area           | 2725      | Feb. 9-3  |
| Prop. New Dwelling      | 543.6   | Hard Surface Area         | 370       | (1) S (3) |
| Prop. Balcony & Porch   | 47.5    | Total Soft Surface Area   | 2355(14%) | 1         |
| Total Area              | 758     |                           |           | ₩.        |
| Total Coverage (%)      | 8%      |                           |           | 0         |