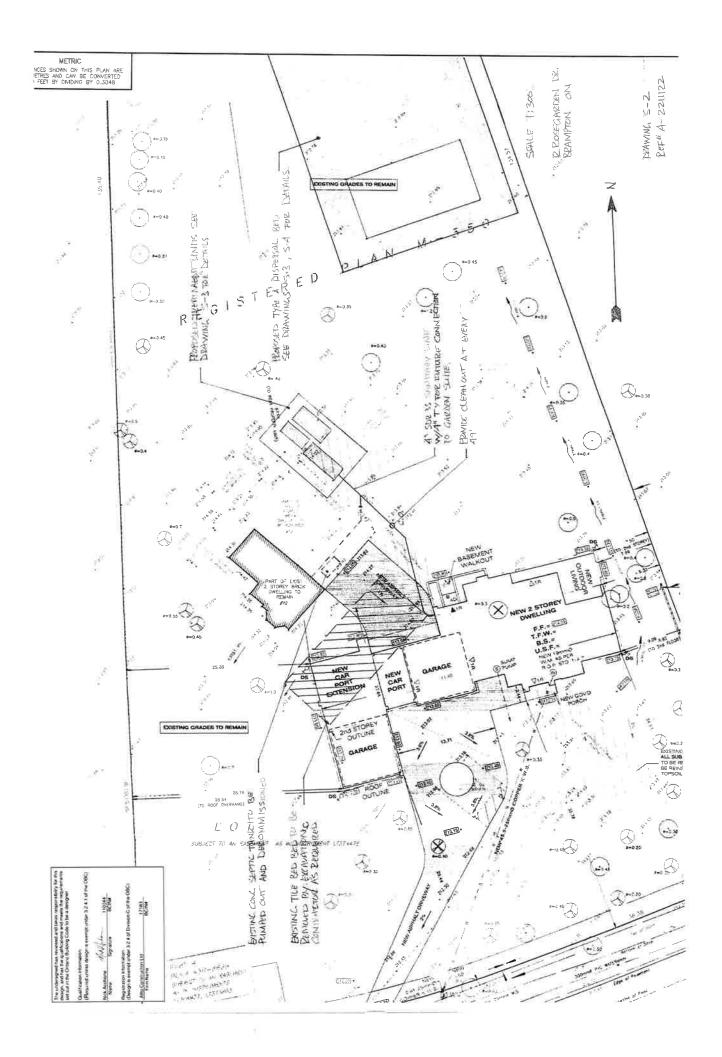

AND WHEREAS the property involved in this application is described as Lot 9, Plan M-350 municipally known **12 ROSEGARDEN DRIVE,** Brampton;

AND WHEREAS the applicants are requesting the following variance(s):

- 1. To permit a garden suite having a gross floor area of 280 sq. m (3,013.90 sq. ft) whereas the by-law permits a maximum gross floor area of 80 sq. m (861.11 sq. ft) for a garden suite;
- 2. To permit a garden suite having a height of 8.0m (26.25 ft) whereas the by-law permits a maximum height of 7.5m (24.60 ft) for a garden suite;
- 3. To permit a below grade entrance in a garden suite whereas the by-law does not permit a below grade entrance in a garden suite;
- 4. To permit a garage door height of 3.0m (9.84 ft) whereas the by-law permits a maximum garage door height of 2.4m (7.87 ft).

# Garden Suite & Construction of New Dwelling

### Site Plan

- I. All dimensions to be checked and verified on site prior to commencement of work. Any discrepancies shall be brought to the altention of permitguys prior to continuation of work,
- 2. The contractor shall take all precaulionary measures under the occupational health and safety act as required by the ministry of
- 3. All work shall be done in accordance with the minimum standards and specifications of the municipality's engineering 4. All work in the municipal road allowance shall meet the minimum standards and specifications of the municipality's engineering
- department. The contractor is required to obtain & pay for permit to work in municipal R.O.W. Prior to the commencing any work on the installation of services & grading, an approved set of plans and specifications must be
- available on the job site and shall remain there while work is being done. The owners of the utililies must be informed at least two weeks prior to construction on any existing municipal road allowance. All
- existing underground utilities within the limits of construction shall be located and marked. Any utilities, damaged or disturbed during construction, shall be repaired or replaced to the satisfaction of the governing body at the contractors expense. 7. Prior to commencing any construction, all sewer outlet information, benchmarks, elevations, dimensions and grades must be
- checked by the contractor and verified and any discrepancies reported to the engineer.
- The contractor is responsible for ensuring that there is no interruption of any surface or subsurface drainage flow that would

#### Scope of Work

Convert Existing Heritage house to Garden Suite. Construction of new 2 storey dwelling

| Lot Information         |         | Gross Floor Area (Heritag | je)       | w (P      |
|-------------------------|---------|---------------------------|-----------|-----------|
| Lot Depth               | 133.66  | Ex. Ground Floor GFA      | 165       | "         |
| Lot Frontage            | B5,98   | Ex. Second Floor GFA      | 116       | Valent .  |
| Lot Area                | 9215,45 | Gross Floor Area (New)    |           | 5         |
| Zone                    | RE2     | Prop. Ground Floor GFA    | 266       |           |
| Lot Coverage            |         | Prop. Second Floor GFA    | 383       |           |
| Ex. Heritage House Area | 167.4   | Landscape Open Sapce      |           | No. See Q |
|                         |         | Front Yard Area           | 2725      | Feb. 9-3  |
| Prop. New Dwelling      | 543.6   | Hard Surface Area         | 370       | (1) S (3) |
| Prop. Balcony & Porch   | 47.5    | Total Soft Surface Area   | 2355(14%) | 1         |
| Total Area              | 758     |                           |           | ₩.        |
| Total Coverage (%)      | 8%      |                           |           | 0         |