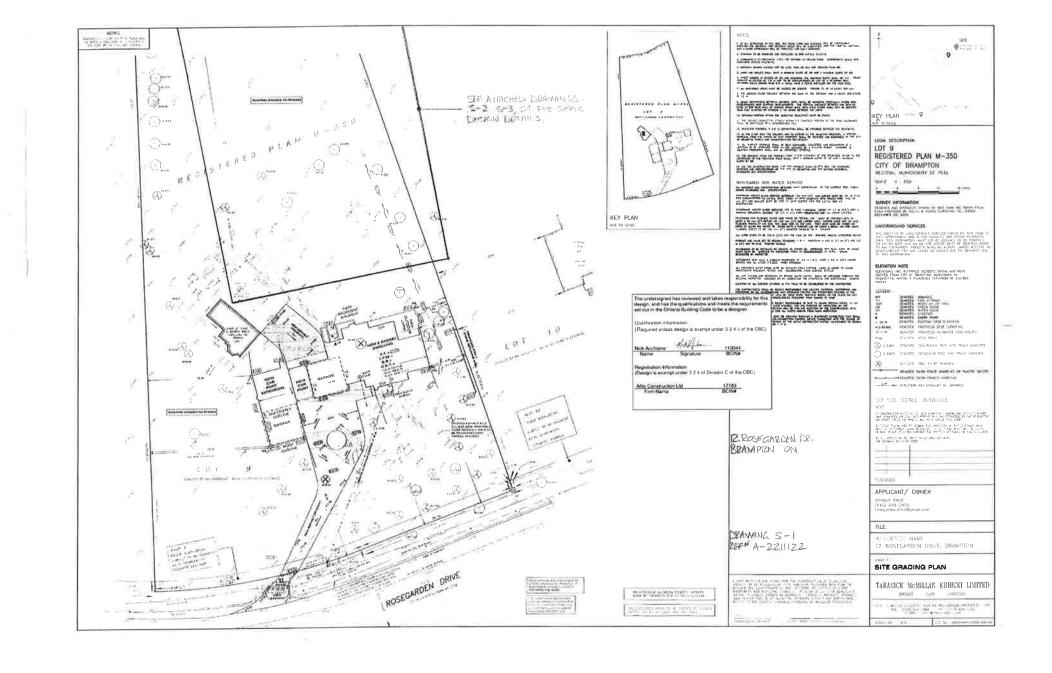

AND WHEREAS the property involved in this application is described as Lot 9, Plan M-350 municipally known **12 ROSEGARDEN DRIVE,** Brampton;

AND WHEREAS the applicants are requesting the following variance(s):

### Site Plan

- I. All dimensions to be checked and verified on site prior to commencement of work. Any discrepancies shall be brought to the altention of permitguys prior to continuation of work,
- 2. The contractor shall take all precaulionary measures under the occupational health and safety act as required by the ministry of
- 3. All work shall be done in accordance with the minimum standards and specifications of the municipality's engineering 4. All work in the municipal road allowance shall meet the minimum standards and specifications of the municipality's engineering
- department. The contractor is required to obtain & pay for permit to work in municipal R.O.W. Prior to the commencing any work on the installation of services & grading, an approved set of plans and specifications must be
- available on the job site and shall remain there while work is being done. The owners of the utililies must be informed at least two weeks prior to construction on any existing municipal road allowance. All
- existing underground utilities within the limits of construction shall be located and marked. Any utilities, damaged or disturbed during construction, shall be repaired or replaced to the satisfaction of the governing body at the contractors expense. 7. Prior to commencing any construction, all sewer outlet information, benchmarks, elevations, dimensions and grades must be
- checked by the contractor and verified and any discrepancies reported to the engineer.
- The contractor is responsible for ensuring that there is no interruption of any surface or subsurface drainage flow that would