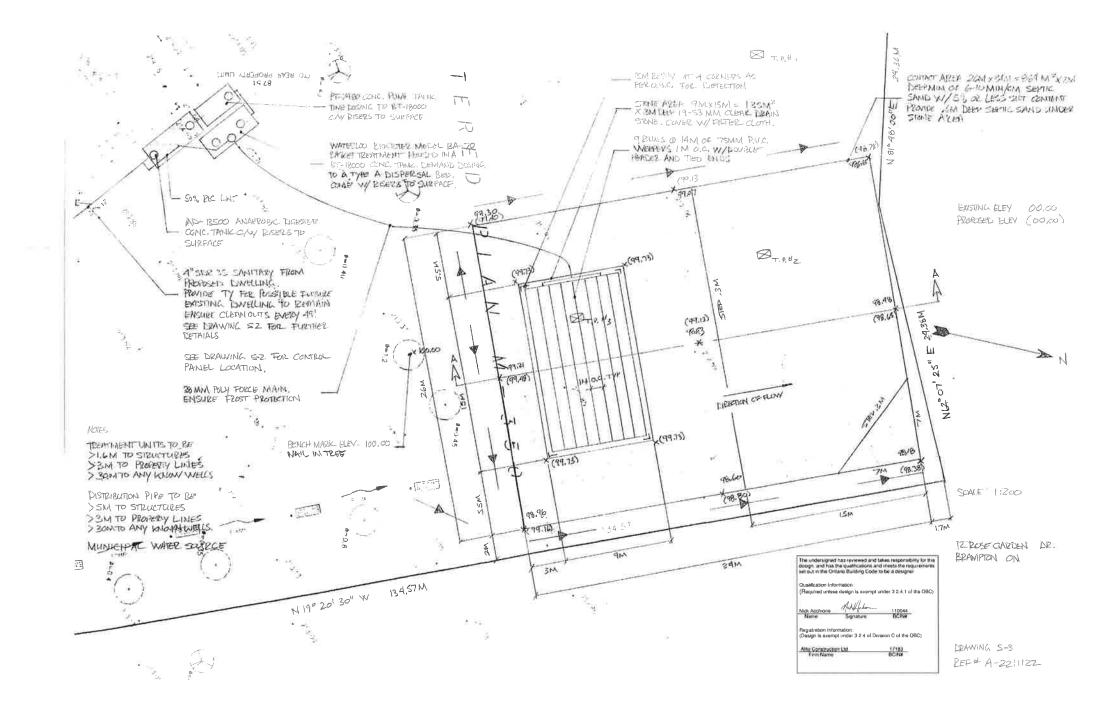

### Site Plan

- I. All dimensions to be checked and verified on site prior to commencement of work. Any discrepancies shall be brought to the altention of permitguys prior to continuation of work,
- 2. The contractor shall take all precaulionary measures under the occupational health and safety act as required by the ministry of
- 3. All work shall be done in accordance with the minimum standards and specifications of the municipality's engineering 4. All work in the municipal road allowance shall meet the minimum standards and specifications of the municipality's engineering
- department. The contractor is required to obtain & pay for permit to work in municipal R.O.W. Prior to the commencing any work on the installation of services & grading, an approved set of plans and specifications must be
- available on the job site and shall remain there while work is being done. The owners of the utililies must be informed at least two weeks prior to construction on any existing municipal road allowance. All
- existing underground utilities within the limits of construction shall be located and marked. Any utilities, damaged or disturbed during construction, shall be repaired or replaced to the satisfaction of the governing body at the contractors expense. 7. Prior to commencing any construction, all sewer outlet information, benchmarks, elevations, dimensions and grades must be
- checked by the contractor and verified and any discrepancies reported to the engineer.
- The contractor is responsible for ensuring that there is no interruption of any surface or subsurface drainage flow that would