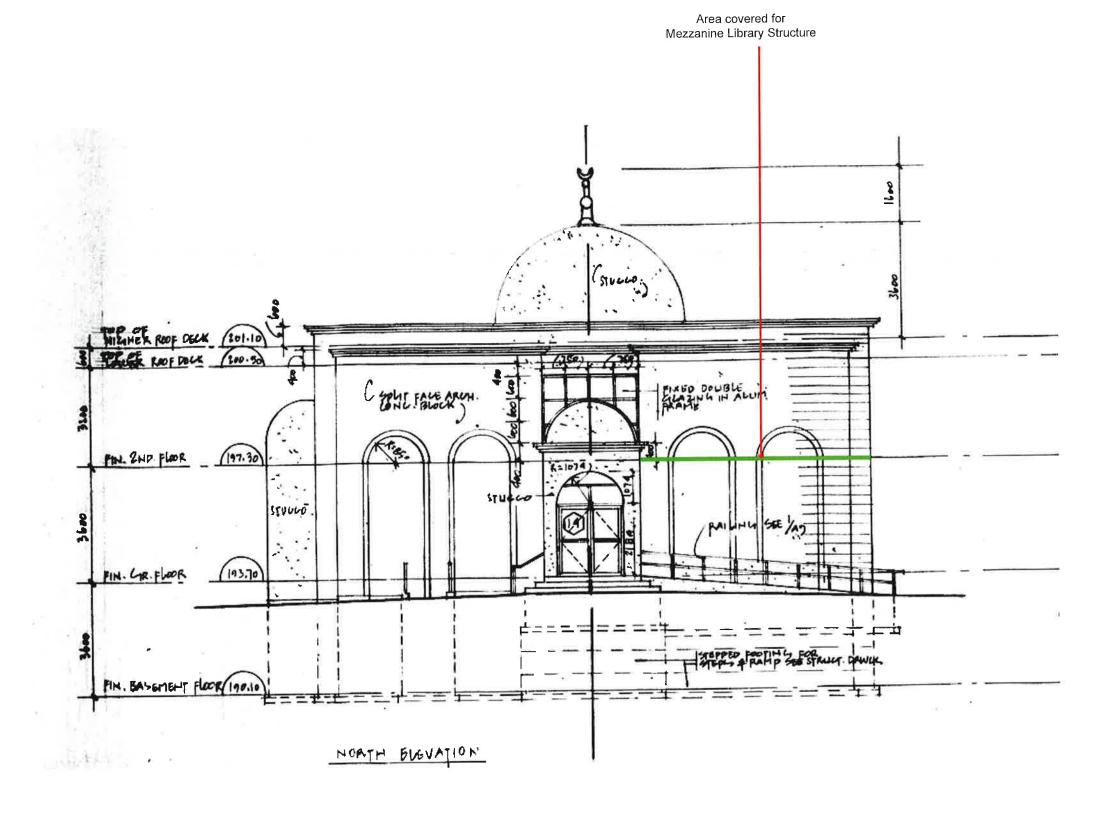

DATE

APR 26, 2023

DRAWING NO

MMM-02

Proposed Location for Mezzanine Library Structure and dimensions shown in metric units

Existing GFA 1038.62m<sup>2</sup> +proposed GFA 88.2579m<sup>2</sup> = Total GFA 1126.8779m<sup>2</sup>