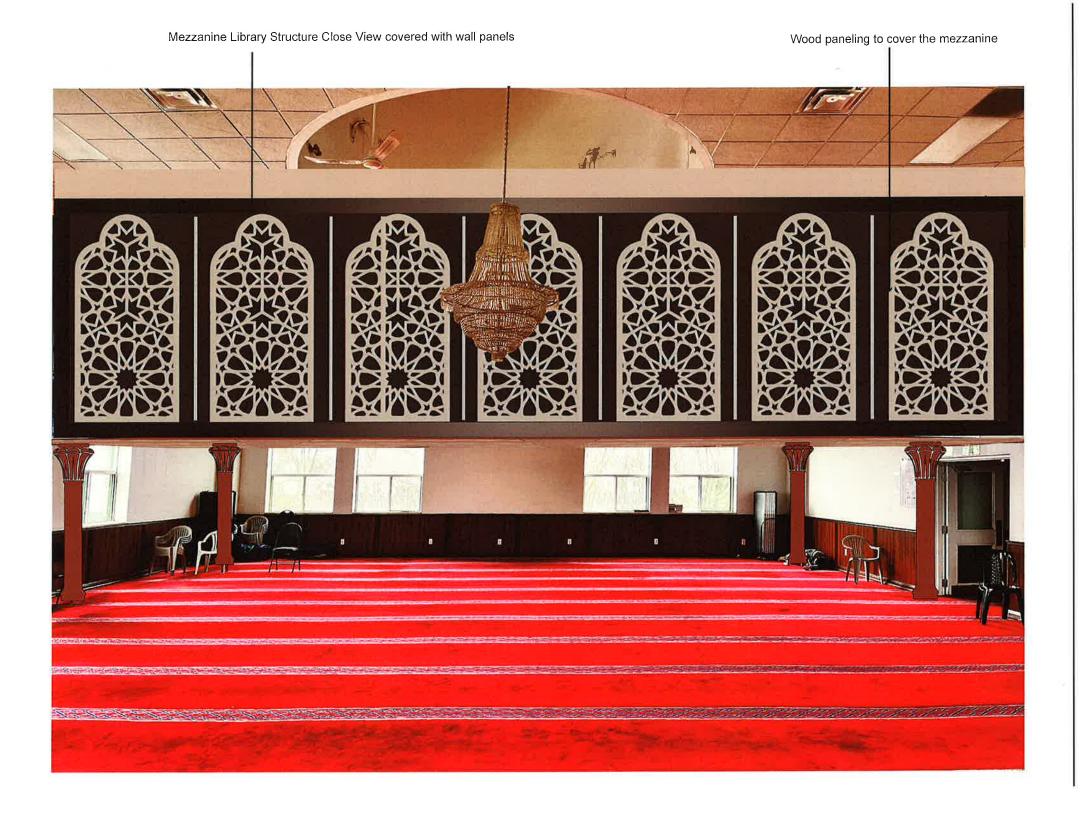

DATE

APR 26, 2023

DRAWING NO

MMM-02

Proposed Location for Mezzanine Library Structure and dimensions shown in metric units

Existing GFA 1038.62m<sup>2</sup> +proposed GFA 88.2579m<sup>2</sup> = Total GFA 1126.8779m<sup>2</sup>