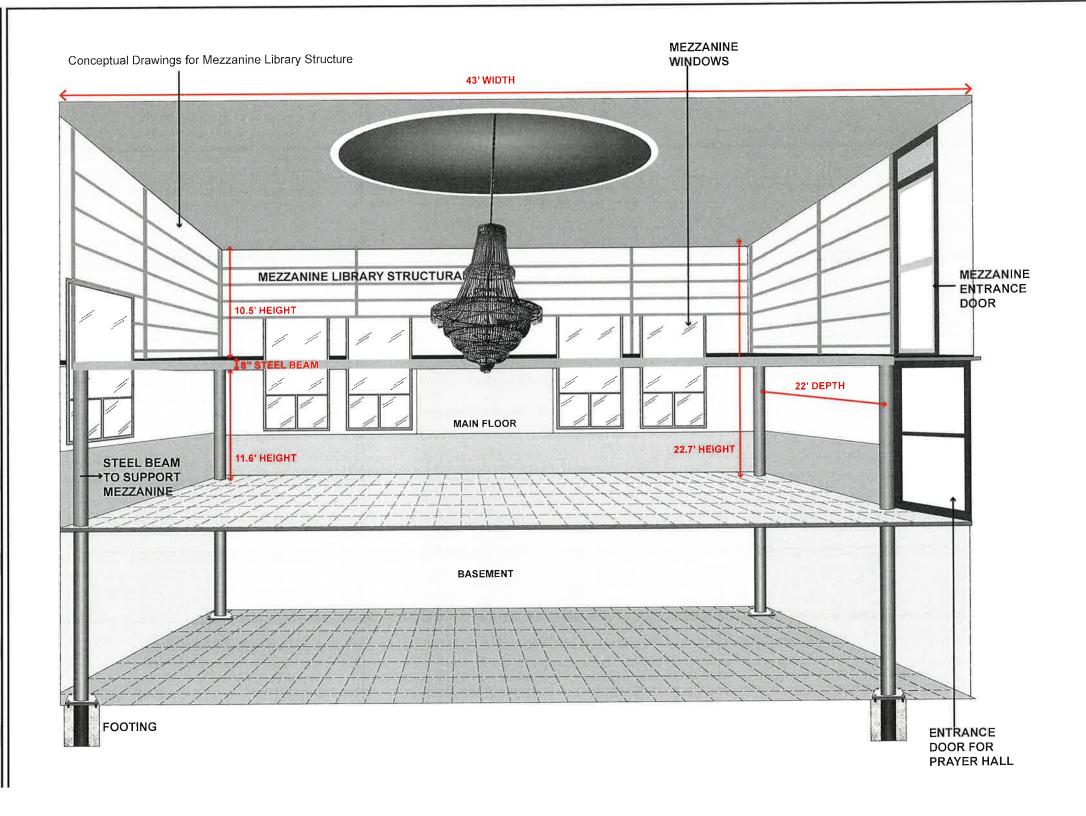

DATE

APR 26, 2023

DRAWING NO

MMM-02

Proposed Location for Mezzanine Library Structure and dimensions shown in metric units

Existing GFA 1038.62m<sup>2</sup> +proposed GFA 88.2579m<sup>2</sup> = Total GFA 1126.8779m<sup>2</sup>