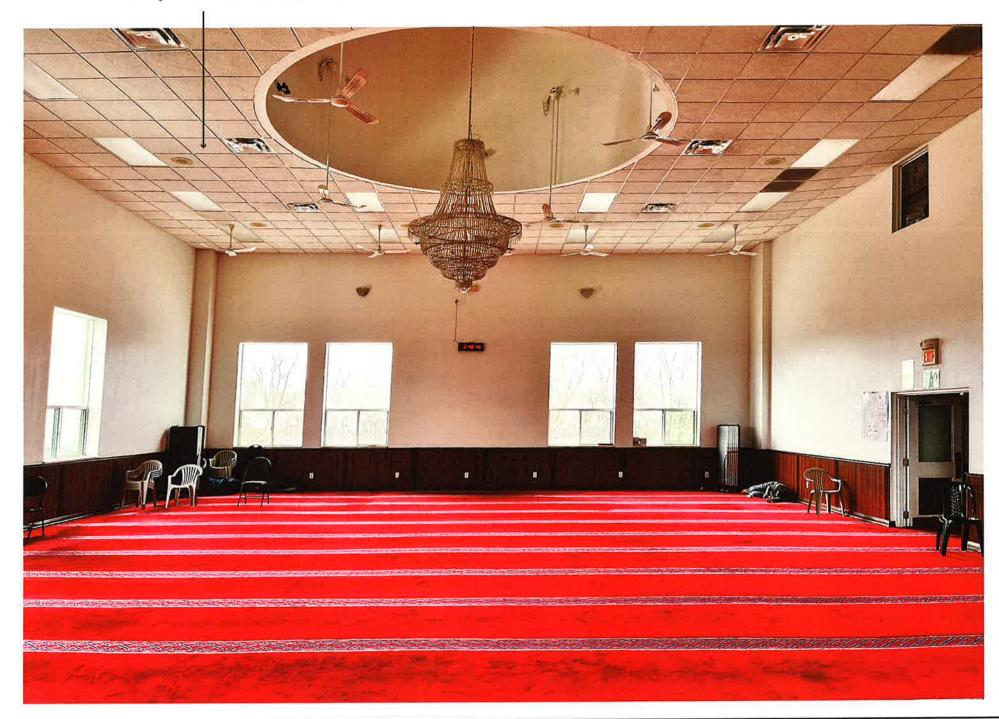

DATE

APR 26, 2023

DRAWING NO

MMM-02

Proposed Location for Mezzanine Library Structure and dimensions shown in metric units

Existing GFA 1038.62m<sup>2</sup> +proposed GFA 88.2579m<sup>2</sup> = Total GFA 1126.8779m<sup>2</sup>