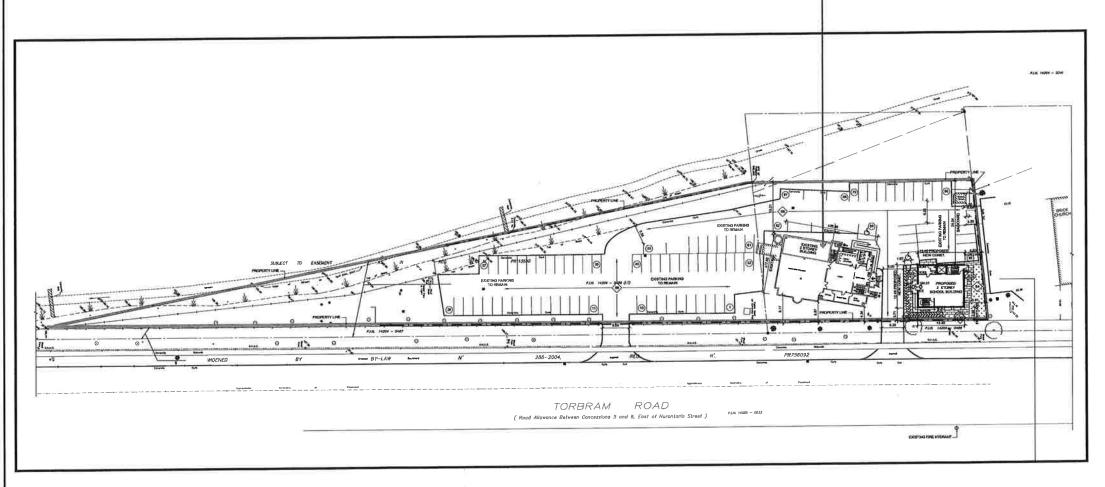

AND WHEREAS the property involved in this application is described as Part of Lot 2, Concession 5 EHS municipally known as **8450 TORBRAM ROAD**, Brampton;

AND WHEREAS the applicant is proposing construction of a mezzanine and is requesting the following variance(s):

The land which is subject of this application is the subject of an application under the Planning Act for:

1. To permit a gross floor area of 1504 square metres whereas the by-law permits a maximum gross floor area of 1052 square metres.

DATE

APR 26, 2023

DRAWING NO

MMM-02

Proposed Location for Mezzanine Library Structure and dimensions shown in metric units

Existing GFA 1038.62m<sup>2</sup> +proposed GFA 88.2579m<sup>2</sup> = Total GFA 1126.8779m<sup>2</sup>