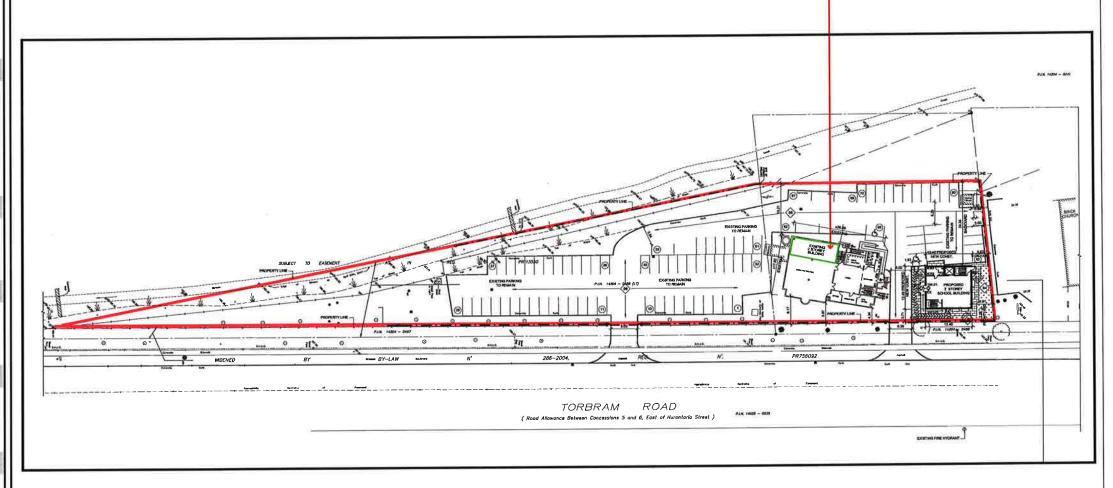

AND WHEREAS the property involved in this application is described as Part of Lot 2, Concession 5 EHS municipally known as **8450 TORBRAM ROAD**, Brampton;

AND WHEREAS the applicant is proposing construction of a mezzanine and is requesting the following variance(s):

The land which is subject of this application is the subject of an application under the Planning Act for:

1. To permit a gross floor area of 1504 square metres whereas the by-law permits a maximum gross floor area of 1052 square metres.

DATE

APR 26, 2023

DRAWING NO

MMM-02

Proposed Location for Mezzanine Library Structure and dimensions shown in metric units

Existing GFA 1038.62m<sup>2</sup> +proposed GFA 88.2579m<sup>2</sup> = Total GFA 1126.8779m<sup>2</sup>