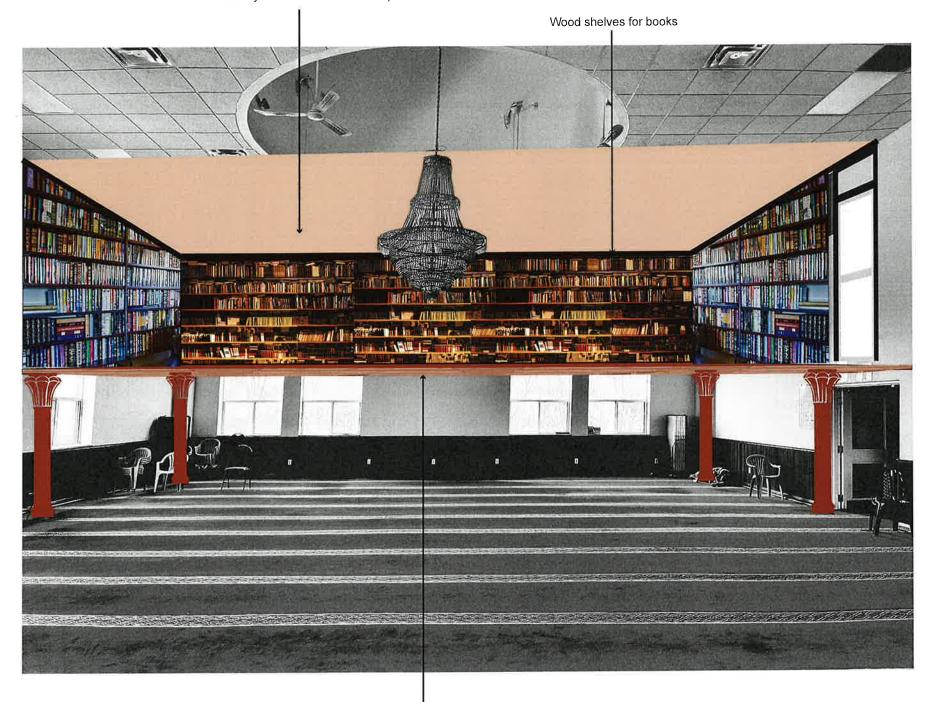

DATE

APR 26, 2023

DRAWING NO

MMM-02

Proposed Location for Mezzanine Library Structure and dimensions shown in metric units

Existing GFA 1038.62m<sup>2</sup> +proposed GFA 88.2579m<sup>2</sup> = Total GFA 1126.8779m<sup>2</sup>