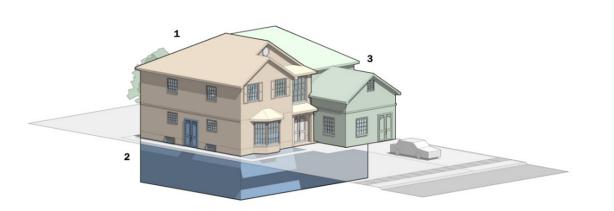

Diagram 2: Permitted - Principal residence, plus two Additional Residential Units (ARUs) attached to the principal residence with no shared space between the three units

Diagram 3: Not Permitted - Principal residence, plus three Additional Residential Unit (ARU) attached to the principal residence or three ARUs attached to the principal residence plus detached ARU (garden suite)