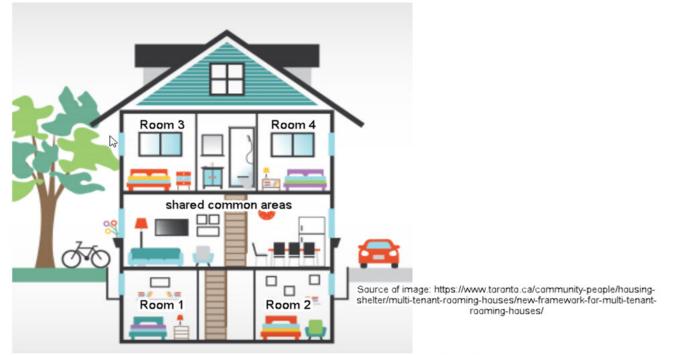

Diagram 4: Permitted - Single housekeeping unit with four bedrooms being rented and shared common space