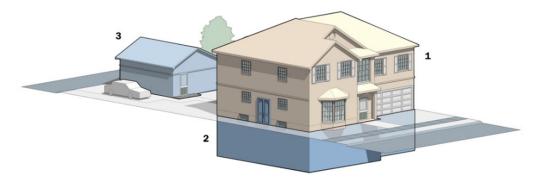

## Attachment 4 - Infographics of Permitted/Non-Permitted Units

Diagram 1: Permitted - Principal residence, plus one Additional Residential Unit (ARU) attached to the principal residence and garden suite (detached ARU) with no shared space between the three units