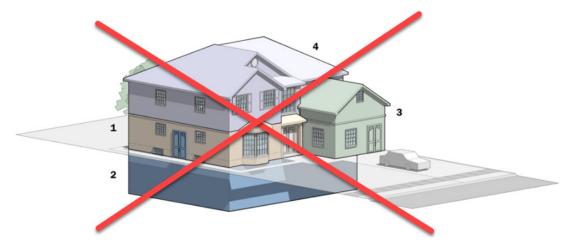

Diagram 2: Permitted - Principal residence, plus two Additional Residential Units (ARUs) attached to the principal residence with no shared space between the three units

Diagram 3: Not Permitted - Principal residence, plus three Additional Residential Unit (ARU) attached to the principal residence or three ARUs attached to the principal residence plus detached ARU (garden suite)