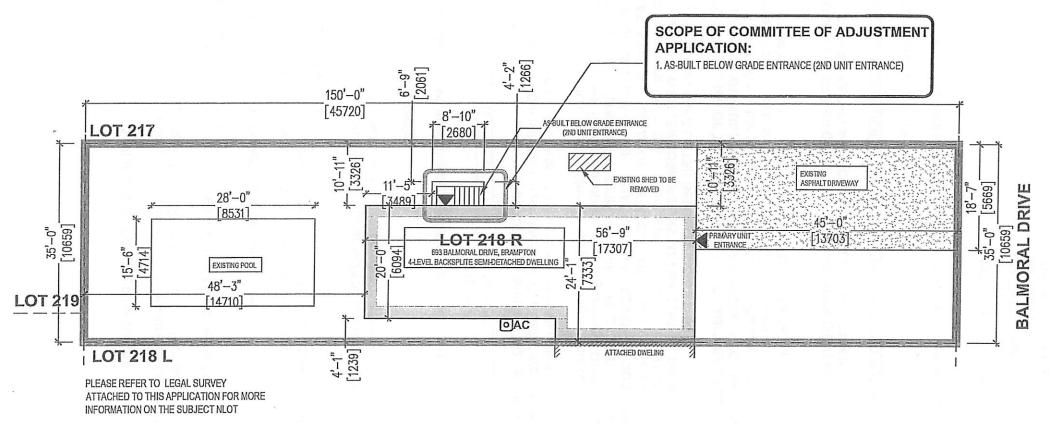

### AS-BUILT BELOW GRADE ENTRANCE @ INTERIOR SIDE LOT

693 BALMORAL DR, BRAMPTON

EXCERPT FROM BYLAW:

The lands designated R2A(1) — SECTION 100 on Schedule A to this by—law:

100.2 shall be subject to the following requirements and restrictions for a semidetached dwelling:

(b) Minimum Interior Side Yard Width: 3.0 metres

VARIANCE REQUESTED: INTERIOR SIDE YARD WIDTH OF 2.06M (FROM SIDE OF AS—BUILT BELOW GRADE ENTRANCE TO PROPERTY LINE

| Description | Date        |
|-------------|-------------|
|             |             |
|             |             |
|             |             |
|             |             |
|             | Description |

PROPOSED
BELOW GRADE
ENTRANCE @
EXTERIOR SIDE
LOT

Drawing by:

NESTA DESIGN CO.
48 COVEBANK CRESCENT
BRAMPTON, ON, LEP 2YI
PHONE: 647-741-4552
EMAIL: amhil@nestadesign.ca

| Drawn by |         |         |
|----------|---------|---------|
| Date     | 14/     | 11/2020 |
| DRAWING  | NAME    |         |
|          | SITE PI | LAN     |
|          | JABER   |         |

1 SITE PLAN

Under the authority of the Emergency Management and Civil Protection Act and the Municipal Act, 2001, City Council approved Committee Meetings to be held electronically during the COVID-19 Emergency