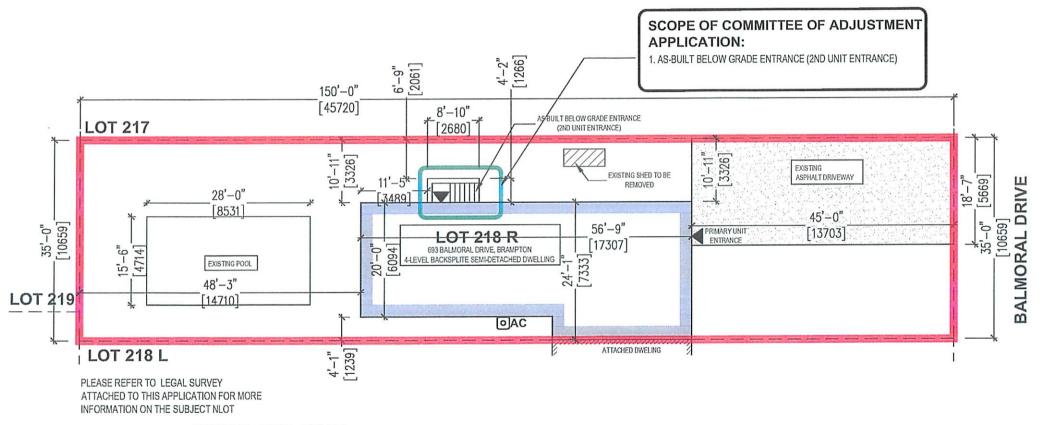

### **AS-BUILT BELOW GRADE ENTRANCE @ INTERIOR SIDE LOT**

693 BALMORAL DR, BRAMPTON

EXCERPT FROM BYLAW:

The lands designated R2A(1) - SECTION 100 on Schedule A to this by-law:

100.2 shall be subject to the following requirements and restrictions for a semidetached dwelling:

(b) Minimum Interior Side Yard Width: 3.0 metres
VARIANCE REQUESTED: INTERIOR SIDE YARD WIDTH OF 2.06M (FROM SIDE OF AS—BUILT BELOW GRADE ENTRANCE TO PROPERTY LINE

| No. | Description | Date |
|-----|-------------|------|
|     |             |      |
| -   |             | _    |
| -   |             | -    |
|     |             |      |

PROPOSED
BELOW GRADE
ENTRANCE @
EXTERIOR SIDE
LOT

Drawing by:

NESTA DESIGN CO.

48 COVEBANK CRESCENT
BRAMPTON, ON, LEP 271
PHONE: 647-741-4552
EMAIL: amini@nestadesign.ca

|    |    |    |   | _ |    |
|----|----|----|---|---|----|
| Ct | 10 | ck | е | d | by |

| ite    | 14/11/2020 |
|--------|------------|
| RAWING |            |
|        | SITE PLAN  |

FILE NUMBER: A - 2020- 0120

The Personal Information collected on this form is collected pursuant to section 45 of the Planning Act and will be used in the processing of this application. Applicants are advised that the Committee of Adjustment is a public process and the information contained in the Committee of Adjustment files is considered public information and is available to anyone upon request. Questions about the collection of personal information should be directed to the Freedom of Information and Privacy Coordinator, City of Brampton.