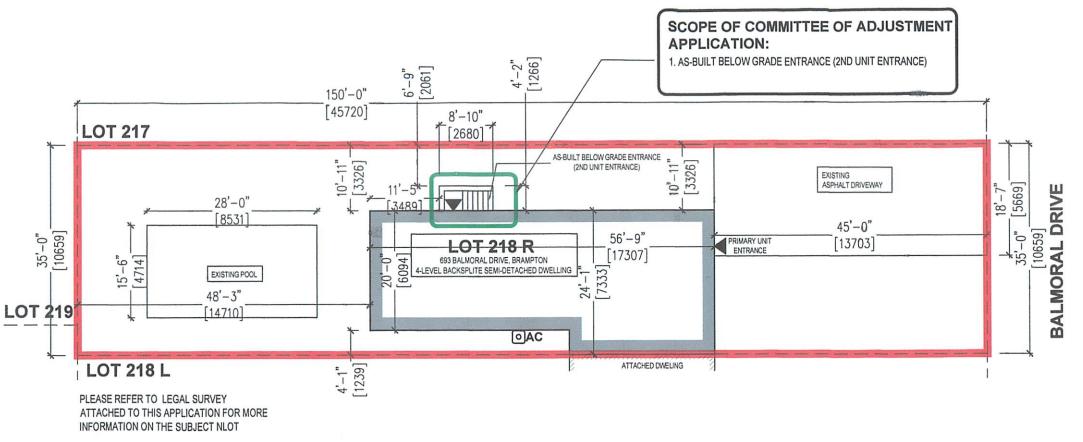

### AS-BUILT BELOW GRADE ENTRANCE @ INTERIOR SIDE LOT

693 BALMORAL DR, BRAMPTON

EXCERPT FROM BYLAW:

The lands designated R2A(1) — SECTION 100 on Schedule A to this by—law:

100.2 shall be subject to the following requirements and restrictions for a semidetached dwelling:

(b) Minimum Interior Side Yard Width: 3.0 metres

VARIANCE REQUESTED: INTERIOR SIDE YARD WIDTH OF 2.06M (FROM SIDE OF AS—BUILT BELOW GRADE ENTRANCE TO PROPERTY LINE

| Description | Date        |
|-------------|-------------|
|             |             |
|             |             |
|             |             |
|             |             |
|             | Description |

PROPOSED
BELOW GRADE
ENTRANCE @
EXTERIOR SIDE
LOT

Drawing by:

NESTA DESIGN CO.
48 COVEBANK CRESCENT
BRAMPTON, ON, LEP 2YI
PHONE: 647-741-4552
EMAIL: amhil@nestadesign.ca

| Drawn by |         |         |
|----------|---------|---------|
| Date     | 14/     | 11/2020 |
| DRAWING  | NAME    |         |
|          | SITE PI | LAN     |
|          | JABER   |         |

1 SITE PLAN

Under the authority of the Emergency Management and Civil Protection Act and the Municipal Act, 2001, City Council approved Committee Meetings to be held electronically during the COVID-19 Emergency