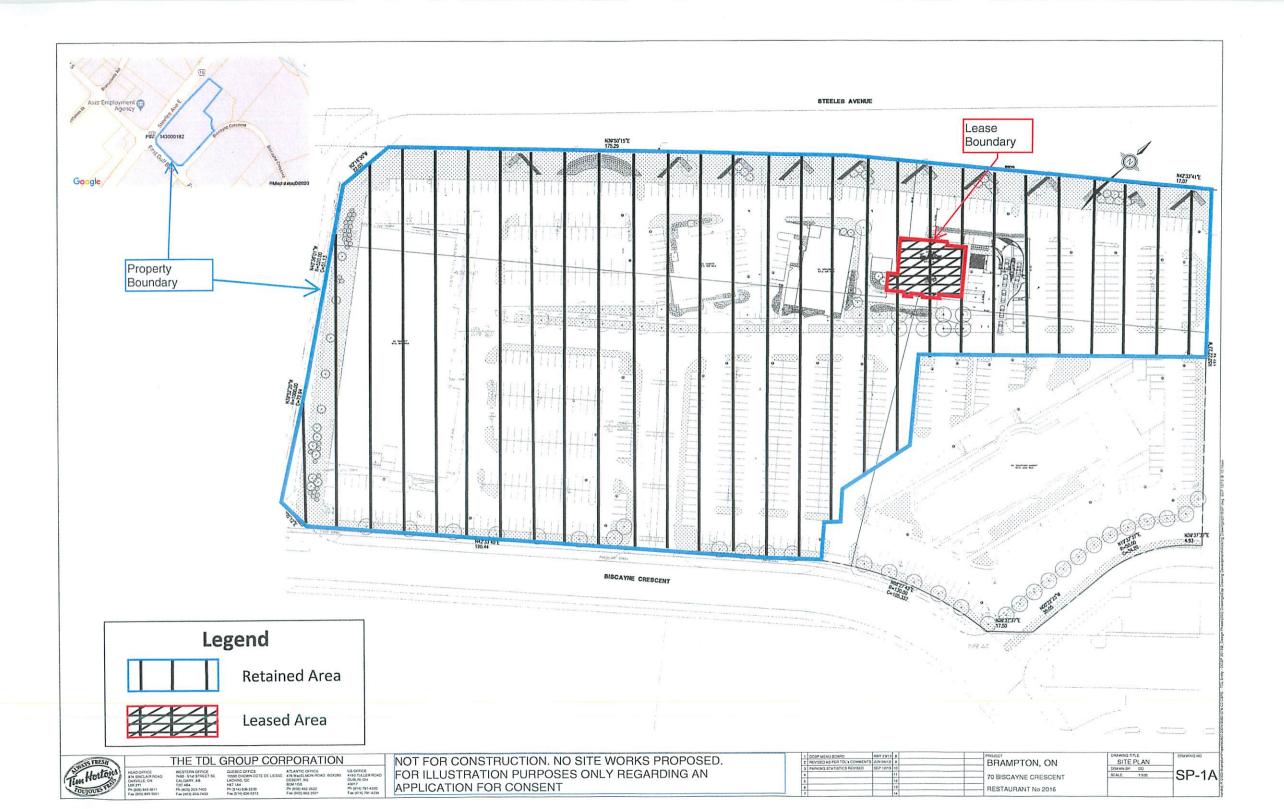

#### Purpose and Effect

The purpose of the application is to request the consent of the Committee for a lease in excess of 21 years of a portion of a parcel of land currently having a total area of approximately 41121.38 square metres (10.16 acres). The land to be leased has an area of approximately 537.38 square metres (0.13 acres) occupied by a commercial building (Wendy's and Tim Hortons Restaurant). The effect of the application is to facilitate a long term lease between the owner of the lands, First Gulf Business Park Inc. and the TDL Group Corp.

#### Location of Land:

Municipal Address: 70 Biscayne Crescent

Former Township: Town of Mississauga

Legal Description: Part of Block 2, Plan 43M-947

| Required Material | Copies | Dated                                              |
|-------------------|--------|----------------------------------------------------|
| Application Form  | 1      | October 13, 2020                                   |
| Site Plan         | 1      | September 12, 2013<br>(Marked Up October 10, 2020) |