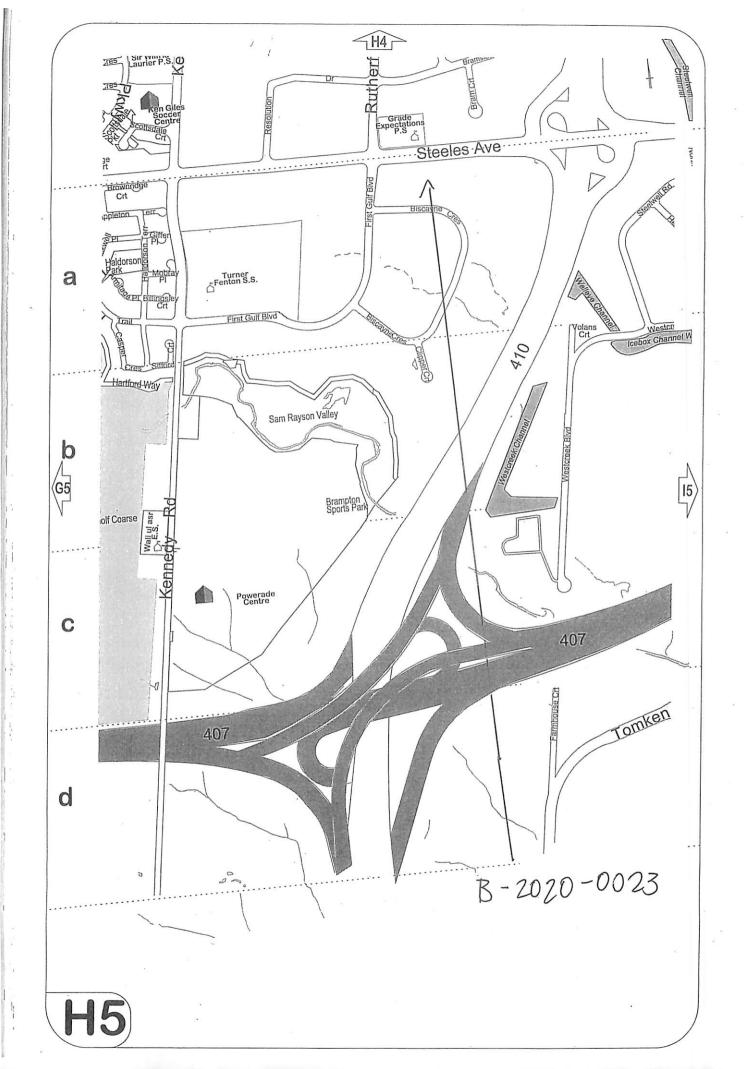

#### Location of Land:

Municipal Address: 70 Biscayne Crescent

Former Township: Town of Mississauga

Legal Description: Part of Block 2, Plan 43M-947