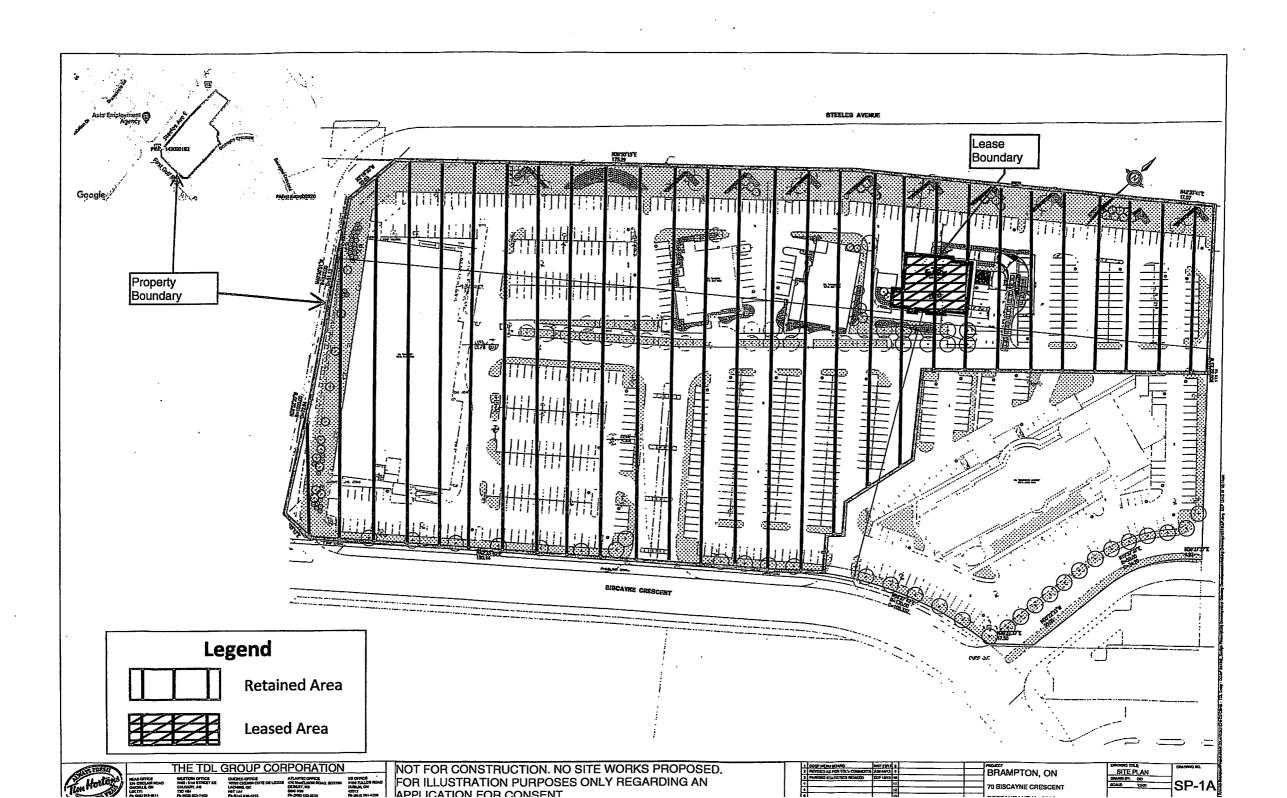

#### Purpose and Effect

The purpose of the application is to request the consent of the Committee for a lease in excess of 21 years of a portion of a parcel of land currently having a total area of approximately 41121.38 square metres (10.16 acres). The land to be leased has an area of approximately 537.38 square metres (0.13 acres) occupied by a commercial building (Wendy's and Tim Hortons Restaurant). The effect of the application is to facilitate a long term lease between the owner of the lands, First Gulf Business Park Inc. and the TDL Group Corp.

#### Location of Land:

Municipal Address: 70 Biscayne Crescent

Former Township: Town of Mississauga

Legal Description: Part of Block 2, Plan 43M-947

| Required Material | Copies | Dated                                              |
|-------------------|--------|----------------------------------------------------|
| Application Form  | 1      | October 13, 2020                                   |
| Site Plan         | 1      | September 12, 2013<br>(Marked Up October 10, 2020) |