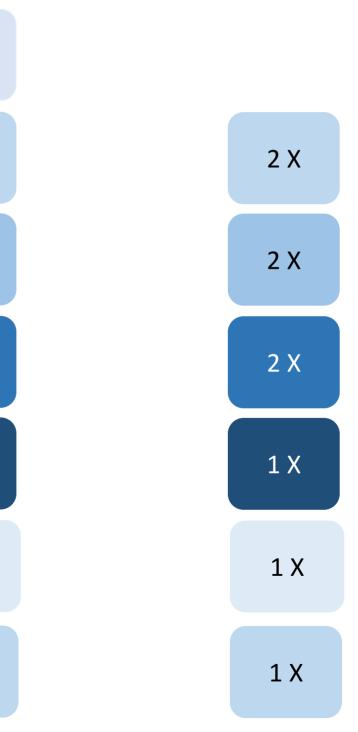

## Existing Service Levels vs. Proposed Service Levels

| <u>N</u> | <u>laintenance Type</u>                    | 2023 Service L | <u>evel</u> <u>2024</u> | Service |
|----------|--------------------------------------------|----------------|-------------------------|---------|
|          | High Maintenance                           | 24 X           |                         | 24 X    |
|          | Medium Maintenance                         | 12 X           |                         | 14 X    |
|          | Low Maintenance                            | 4 X            |                         | 6 X     |
|          | Fence Lines                                | 3 X            |                         | 5 X     |
| S        | hrub Bed Weed Control<br>(ONLY Boulevards) | 3 X            |                         | 4 X     |
|          | Medians and Curbs                          | 2 X            |                         | 3 X     |
|          | Guiderails                                 | 2 X            |                         | 3 X     |
|          |                                            |                |                         |         |

#### <u>e Level</u> <u>Service Level Increase</u>