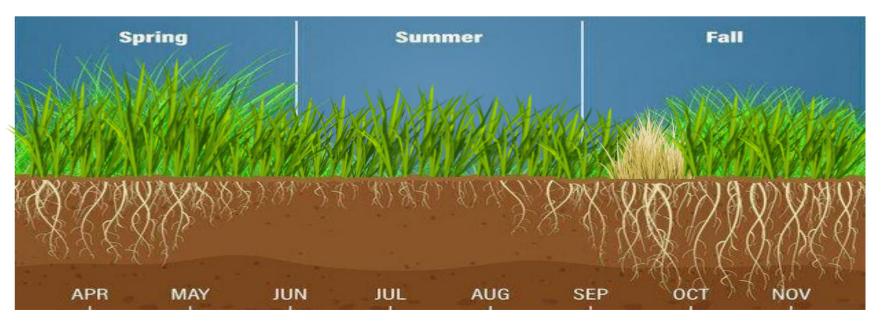

### **Typical Grass Growth Cycle**

### **2023 Grass Growth Cycle**

## Grass Cut Cycle Factors

- Legislative Changes (*Cosmetic Pesticide Ban*)
- Lush spring growth
- **Dormant summer**
- Increased fall growth
- Environmental trends

Grass Cutting / Landscape Maintenance