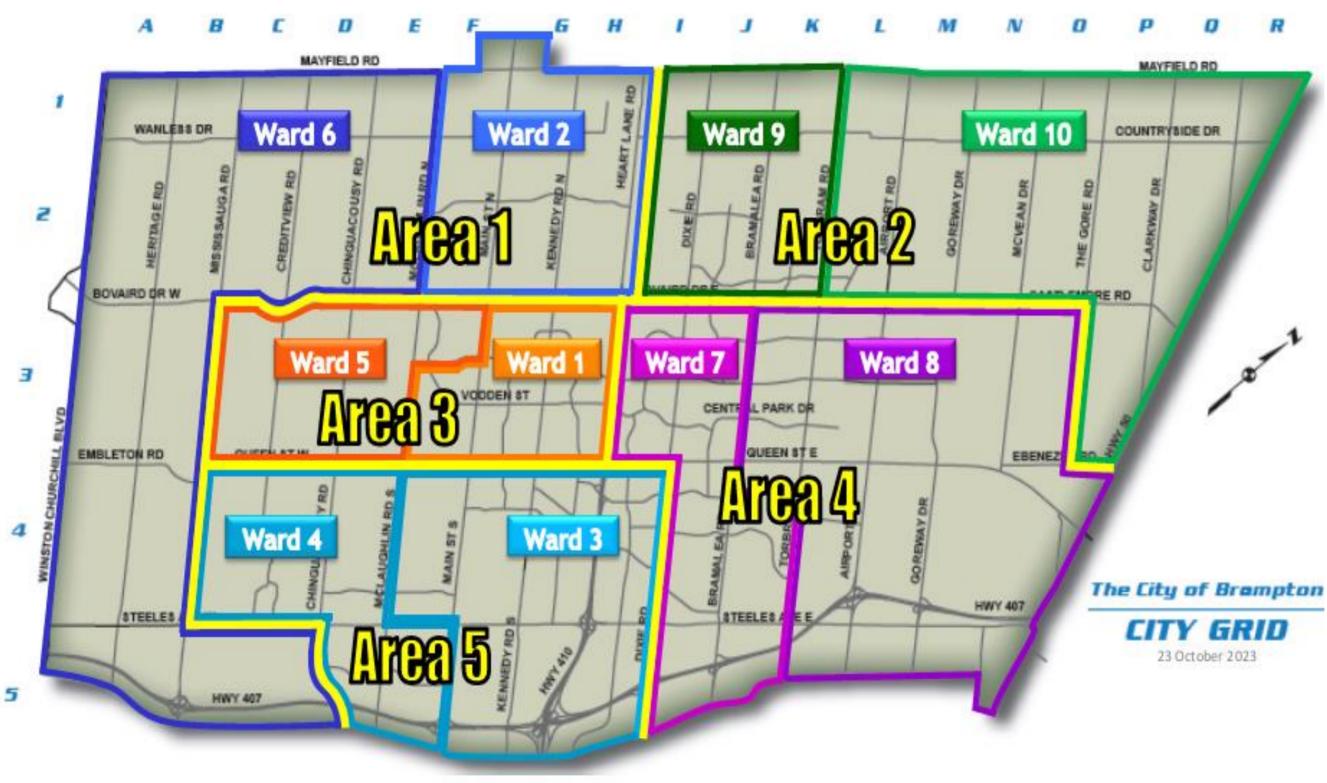

ds</li> </ul>                                           |  |
| Guiderail Trimming        | 2 CUTS per season                                                                                    |  |
| Fence Line Cuts           | 3 CUTS per season <ul> <li>Behind residential homes</li> </ul>                                       |  |
| Median & Curbs            | 2 CUTS per season<br>• <i>Roadways</i>                                                               |  |

### 74% Contractors (1061.6 Hectares)

### 26% In-House Staff (381.22 Hectares)

## TERAMOTO PARK

### **2023 Service Levels**

- Boulevards 12 CUTS
- Parkland 12 CUTS
  - Sportsfields 24 CUTS
- - Guiderails 2 CUTS
  - Medians & Curbs 2 CUTS



Storm Water Management Pond – 4 CUTS



## Ward Map for Grass Cutting / Maintenance





## Grass Cut Cycle Factors

- Legislative Changes (*Cosmetic Pesticide Ban*)
- Lush spring growth
- **Dormant summer**
- Increased fall growth
- Environmental trends





Grass Cutting / Landscape Maintenance

### **Typical Grass Growth Cycle**

### **2023 Grass Growth Cycle**

## Increased Service Levels



## 2024 Enhancements

### Increase Staffing



### Increase Levels of Service

- 7 Additional Inspectors
- 3 Forepersons
- **Contract Administration Clerk**

Increased grass cuts 

- Increased landscape maintenance
- Increased litter picking
- Implementation of City of Brampton grass tracker



9

# Budget Summary



2024 Approved Supporting Resources

### ~ \$900K

#### Budget Increase





## Existing Service Levels vs. Proposed Service Levels

| <u>N</u> | <u>laintenance Type</u