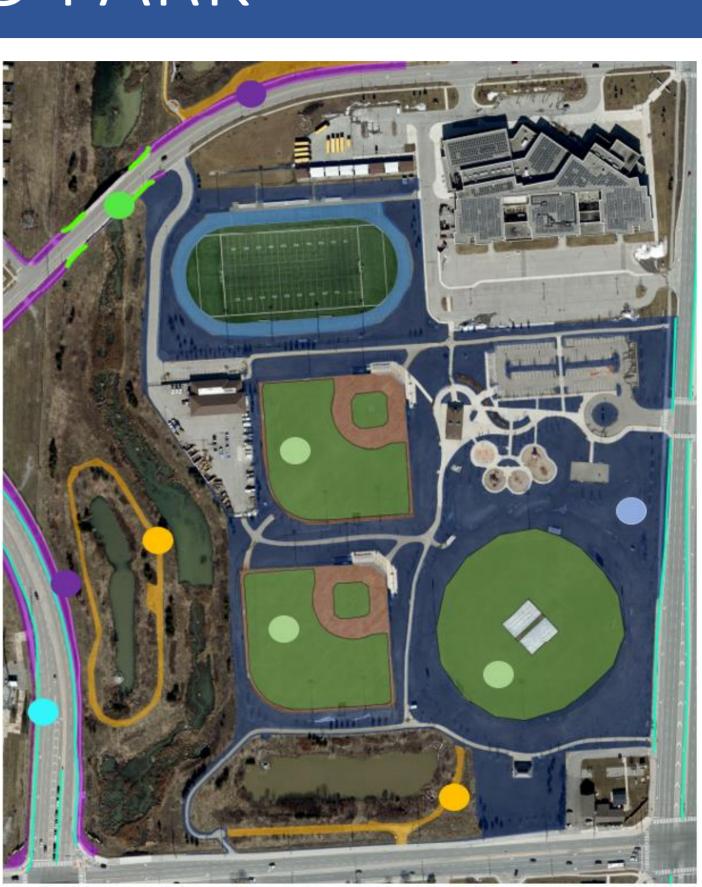

## TERAMOTO PARK

### **2023 Service Levels**

- Boulevards 12 CUTS
- Parkland 12 CUTS
  - Sportsfields 24 CUTS
- - Guiderails 2 CUTS
  - Medians & Curbs 2 CUTS

Storm Water Management Pond – 4 CUTS