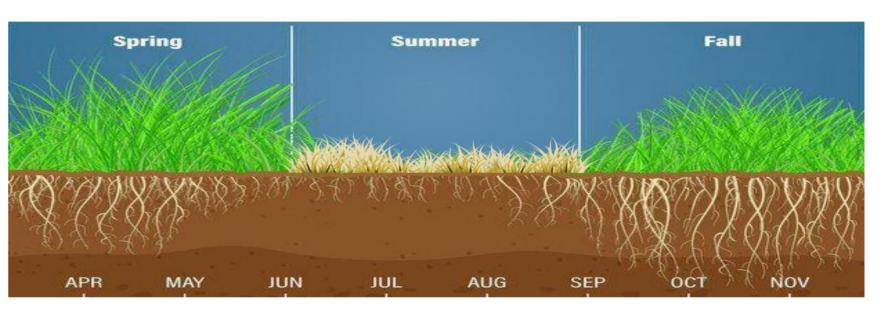

## Grass Cut Cycle Factors

- Legislative Changes (*Cosmetic Pesticide Ban*)
- Lush spring growth
- **Dormant summer**
- Increased fall growth
- Environmental trends

Grass Cutting / Landscape Maintenance

### **Typical Grass Growth Cycle**

### **2023 Grass Growth Cycle**