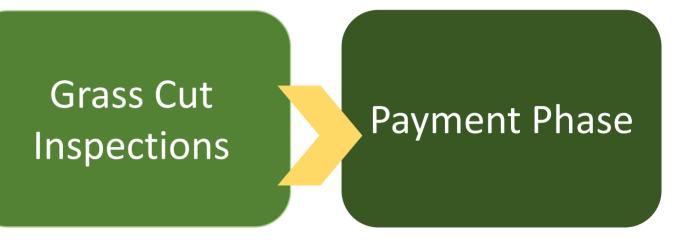

## Grass Management Phases

Contract Assignment Grass Cut Initiation

- Annual contract evaluations
- Pre-season orientations
- Identify grass cut locations for the season

- Vendor collaboration site
- Distribution of grass cut schedule
- Grass cut cycles and landscape
   Grass inspections are conducted after scheduled "cut dates"
   by internal staff
   Deficiencies are
- Grass assignment completion dates are updated

- Deficiencies are documented and communicated to the vendor to be rectified
- Payment is processed based on inspection verification