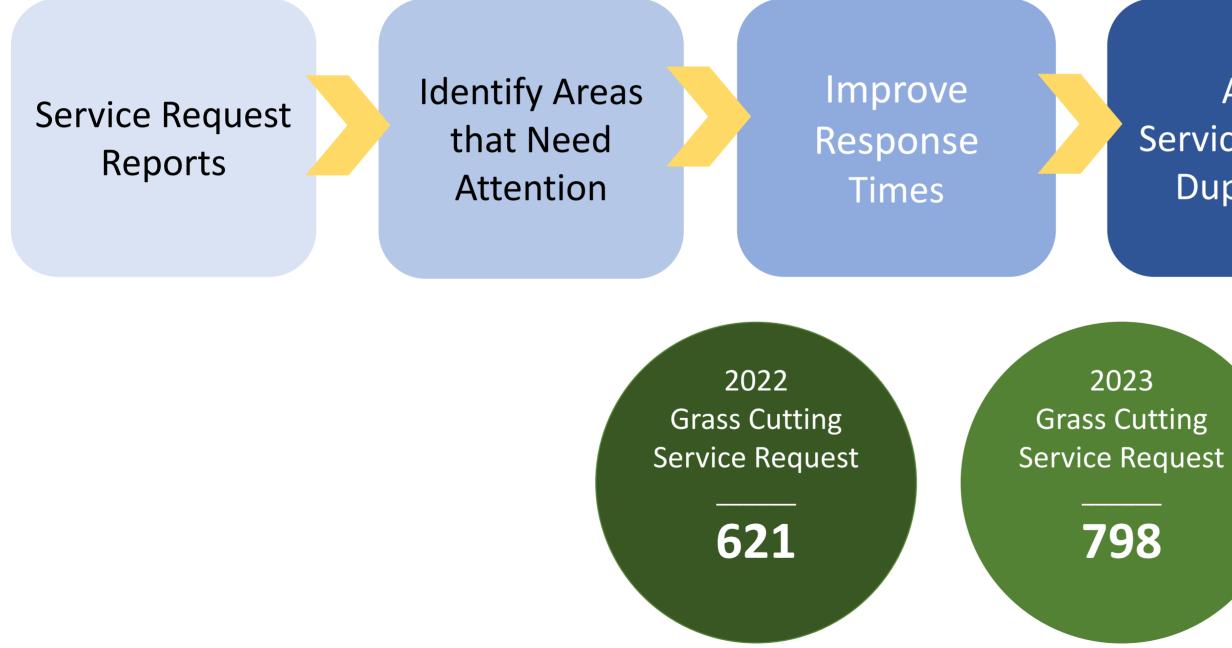

## Service Brampton

### **Benefits of 3-1-1 Service Request**

Grass Cutting / Landscape Maintenance

### Avoid Service Request Duplication

Facilitate Efficient Deployment of Resources