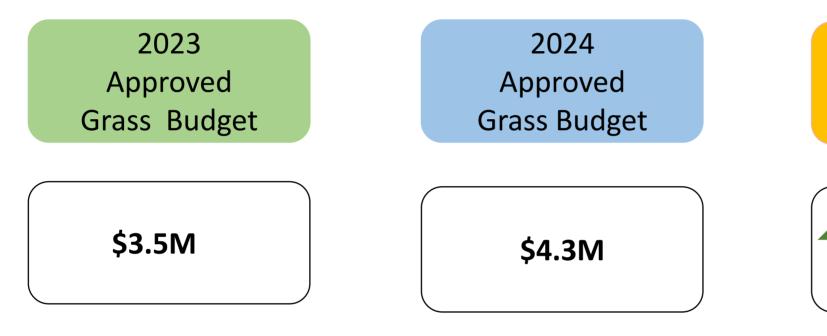

# Budget Summary

2024 Approved Supporting Resources

### ~ \$900K

#### Budget Increase