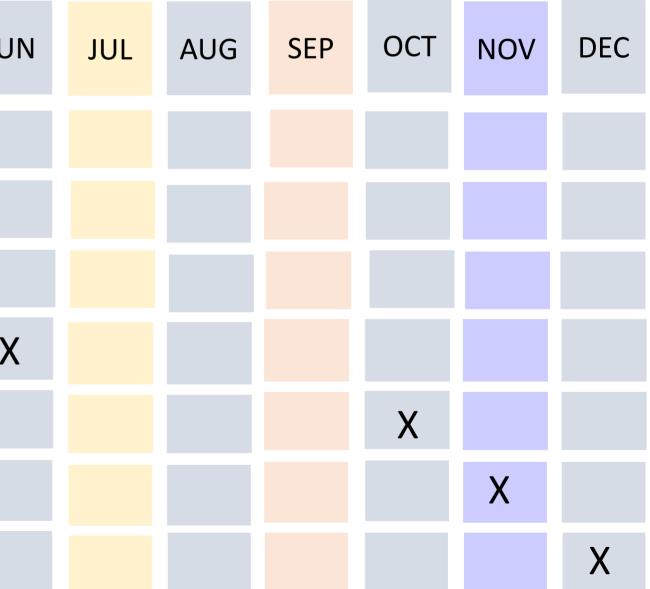

#### Current Contract: 2020 – 2024 (Last Year of Existing Contract)

| NEW GRASS CONTRACT MILESTONES                           | FEB | MAR | APR | MAY | JU |
|---------------------------------------------------------|-----|-----|-----|-----|----|
| Complete/Sign-Off "Request to Begin Procurement" Report | Х   |     |     |     |    |
| Council Approval "Request to Begin Procurement" Report  |     | Х   |     |     |    |
| Complete Pre-Qualification Scope Document               |     |     |     | Х   |    |
| Complete Specifications for RFP                         |     |     |     |     | Х  |
| Pre-Qualification Process                               |     |     |     |     |    |
| Release RFP                                             |     |     |     |     |    |
| Contract Award                                          |     |     |     |     |    |