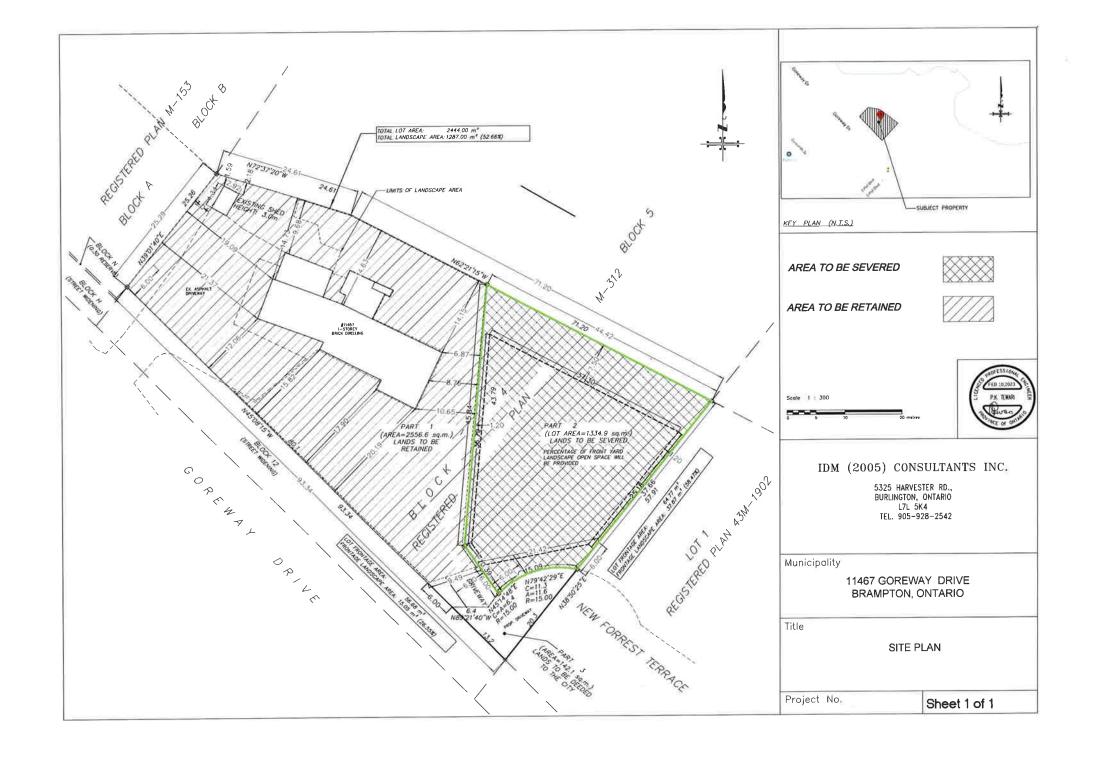

AND WHEREAS the property involved in this application is described as Block 4, Plan M-312, municipally known as **11467 GOREWAY DRIVE**, Brampton;

AND WHEREAS the applicants are requesting the following variance(s) associated with the proposed "severed" lot under Consent Application B-2023-0004:

- 1. To permit a lot area of 0.13 hectares whereas the by-law requires a minimum lot area of 0.8 hectares;
- 2. To permit a lot width of 21.42m (70.28 ft.) whereas the by-law requires a minimum lot width of 45m (147.64 ft.);
- 3. To permit an interior side yard setback of 1.2m (3.94 ft.) whereas the by-law requires a minimum interior side yard setback of 7.5m (24.60 ft.);
- 4. To permit a rear yard setback of 7.5m (24.60 ft.) whereas the by-law requires a minimum rear yard setback of 15.0m (49.22 ft.);
- 5. To permit a front yard setback of 8.0m (26.25 ft.) whereas the by-law requires a minimum front yard setback of 12m (39.37 ft.).