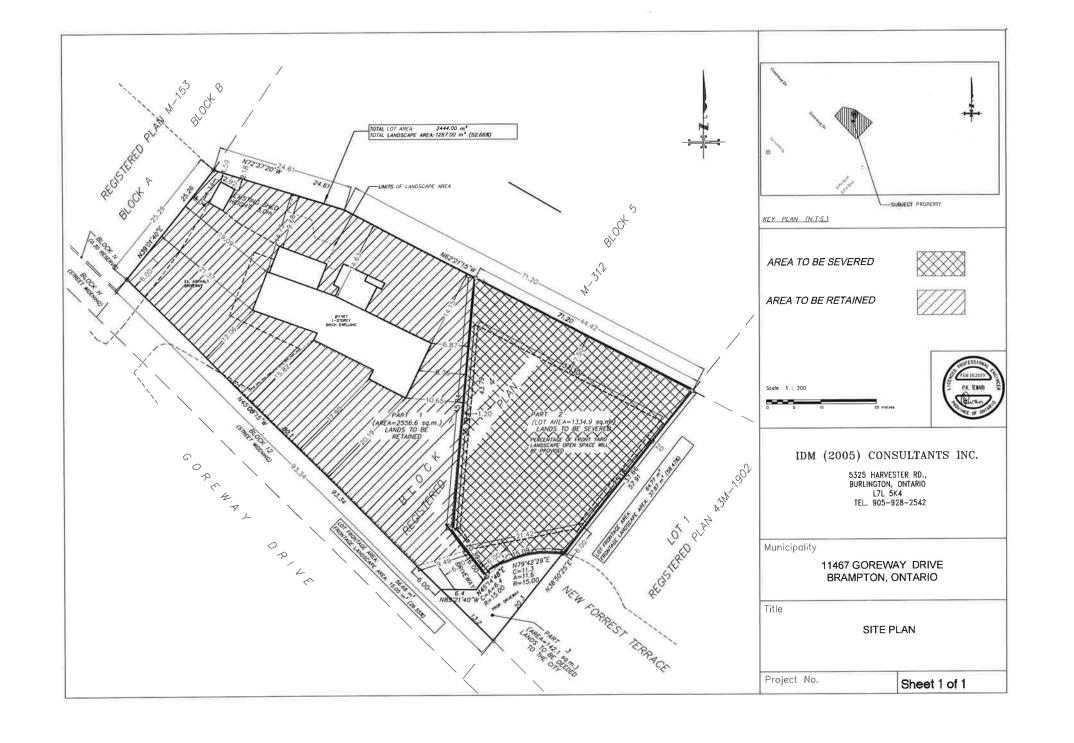

AND WHEREAS the property involved in this application is described as Block 4, Plan M-312, municipally known as **11467 GOREWAY DRIVE**, Brampton;

AND WHEREAS the applicants are requesting the following variance(s) associated with the proposed "severed" lot under Consent Application B-2023-0004:

- 1. To permit a lot area of 0.13 hectares whereas the by-law requires a minimum lot area of 0.8 hectares;
- 2. To permit a lot width of 21.42m (70.28 ft.) whereas the by-law requires a minimum lot width of 45m (147.64 ft.);
- 3. To permit an interior side yard setback of 1.2m (3.94 ft.) whereas the by-law requires a minimum interior side yard setback of 7.5m (24.60 ft.);
- 4. To permit a rear yard setback of 7.5m (24.60 ft.) whereas the by-law requires a minimum rear yard setback of 15.0m (49.22 ft.);
- 5. To permit a front yard setback of 8.0m (26.25 ft.) whereas the by-law requires a minimum front yard setback of 12m (39.37 ft.).