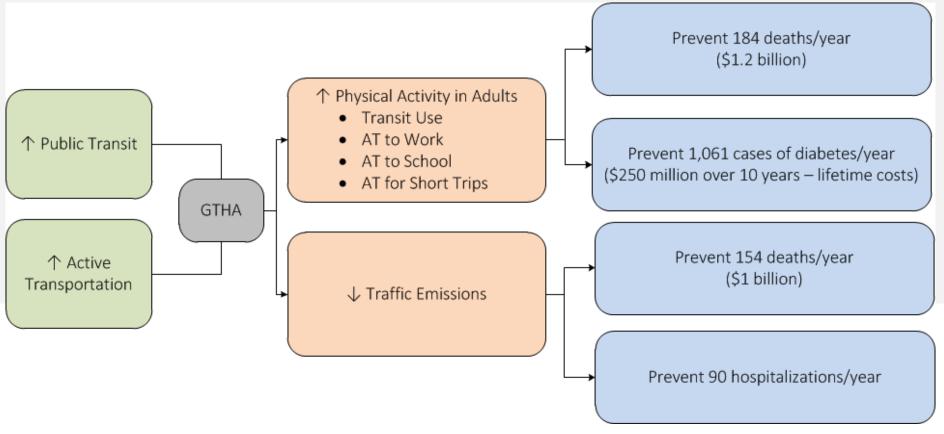

### REGION OF PEEL –Council Direction

- Vision Zero
- Healthy Complete Communities
- MTSAs high-density & mixed-use

Transit Investments: Projected Health Benefits and Their Economic Impacts

<sup>\*</sup>Health benefits are underestimated.

GTHA MOHs. (2014). Improving health by design in the Greater Toronto Hamilton Area (A report of Medical Officers of Health in the GTHA). Medical Officers of Health of the Greater Toronto and Hamilton Area.