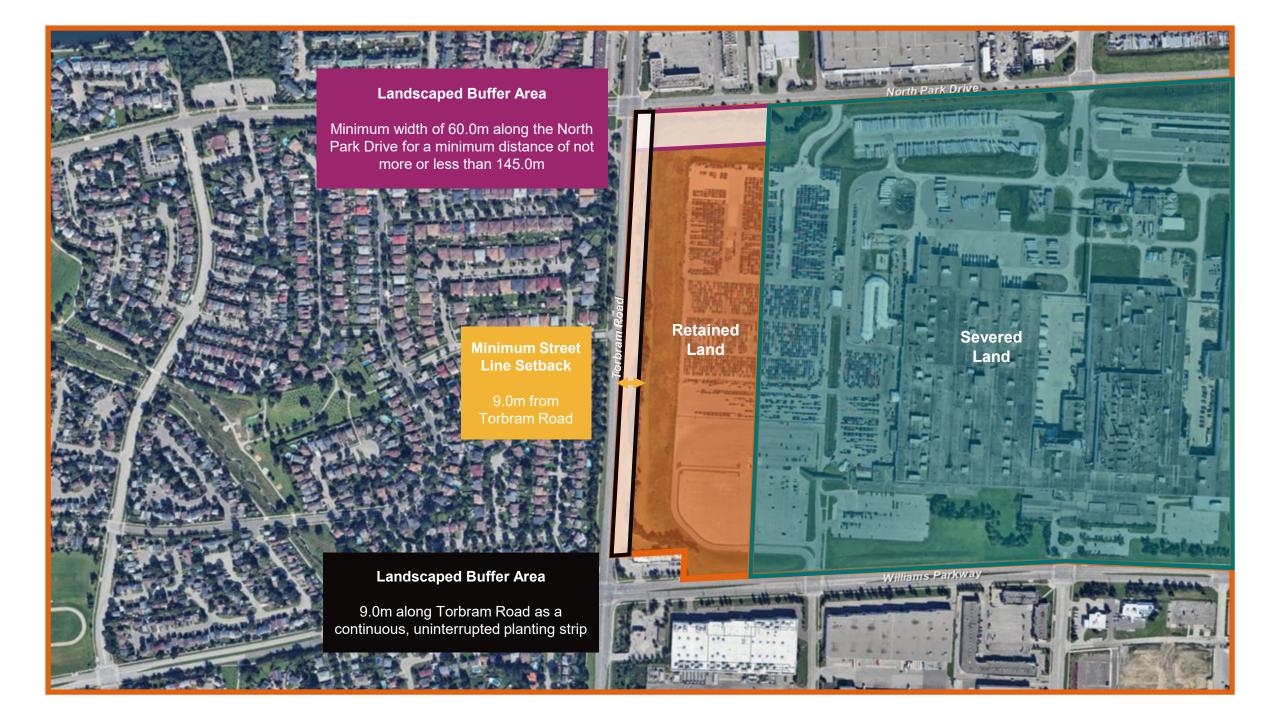

### **Proposed Severance**

Arcadis 2023 16 May 2024 5

| PROVISIONS                     | PERMISSIONS                                                                                                                                                                                                                                                                                                                                                                                                                                                                                                                                                                                                                                                                                                                                                                                                                    | CONFORMITY OF RETAINED PORTION                                                                                                                                                                                                                     | CONFORMITY OF<br>SEVERED PORTION                                                                                                                                                                                                   |
|--------------------------------|--------------------------------------------------------------------------------------------------------------------------------------------------------------------------------------------------------------------------------------------------------------------------------------------------------------------------------------------------------------------------------------------------------------------------------------------------------------------------------------------------------------------------------------------------------------------------------------------------------------------------------------------------------------------------------------------------------------------------------------------------------------------------------------------------------------------------------|----------------------------------------------------------------------------------------------------------------------------------------------------------------------------------------------------------------------------------------------------|------------------------------------------------------------------------------------------------------------------------------------------------------------------------------------------------------------------------------------|
| Minimum Street Line<br>Setback | (2) from Airport Road: 50.0 metres.<br>(3) from Williams Parkway: 30.0 metres.                                                                                                                                                                                                                                                                                                                                                                                                                                                                                                                                                                                                                                                                                                                                                 | NO<br>(4) From Torbram Road:<br>9.0m                                                                                                                                                                                                               | YES                                                                                                                                                                                                                                |
| Minimum Side Yard<br>Setback   | 30.0m                                                                                                                                                                                                                                                                                                                                                                                                                                                                                                                                                                                                                                                                                                                                                                                                                          | YES                                                                                                                                                                                                                                                | YES                                                                                                                                                                                                                                |
| Landscaped Buffer<br>Area      | <ul> <li>(1) a minimum width of 30.0 metres along Williams Pkwy;</li> <li>(2) a minimum width of 75.0 metres along Torbram Rd as a continuous, uninterrupted bermed strip and shall: <ul> <li>(i) be continuous and of a uniform height of not less than 3.0 metres;</li> <li>(ii) be sodded and planted with vegetation to maintain stability;</li> <li>(iii) be planted with coniferous plantings to provide a visual screen; and,</li> <li>(iv) provide screened site lines from the west side of Torbram Rd.</li> </ul> </li> <li>(3) a minimum width of 60.0 metres along the North Park Dr for a minimum distance of not less than 150.0 metres, and not more than 240.0 metres east of Torbram Rd, and 15.0 metres for the remaining distance;</li> <li>(4) a minimum width of 15.0 metres along Airport Rd.</li> </ul> | NO (2) a minimum width of 75.0 9.0 metres along Torbram Road as a continuous, uninterrupted bermed planted strip and Shall, save and except for where vehicular access(es): (i) be continuous and of a uniform height of not less than 3.0 metres; | NO (3) a minimum width of 60.0 metres along the North Park Drive for a minimum distance of not more or less than 150145.0 metres, and not more than 240.0 metres east of Torbram Road, and 15.0 metres for the remaining distance; |
| Height                         | 10.8M                                                                                                                                                                                                                                                                                                                                                                                                                                                                                                                                                                                                                                                                                                                                                                                                                          | YES                                                                                                                                                                                                                                                | YES                                                                                                                                                                                                                                |
| Parking                        |                                                                                                                                                                                                                                                                                                                                                                                                                                                                                                                                                                                                                                                                                                                                                                                                                                | YES                                                                                                                                                                                                                                                | YES                                                                                                                                                                                                                                |