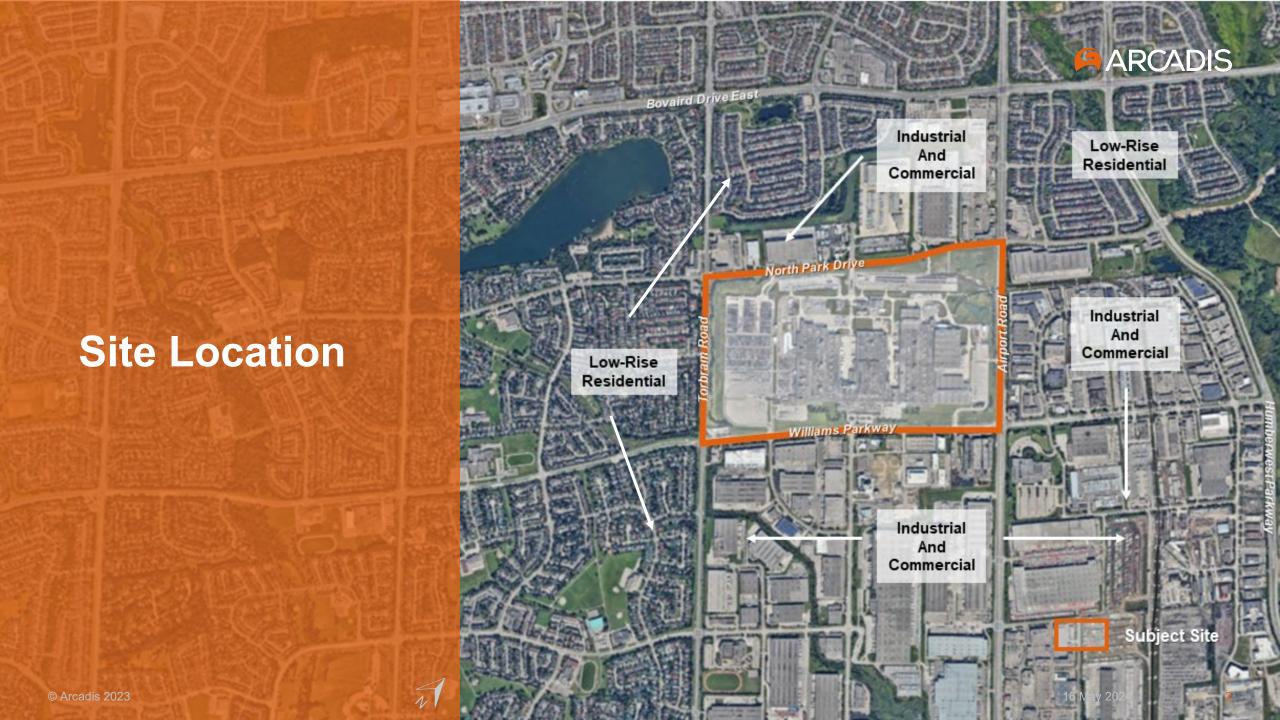

### **Proposed Severance**





### **Planning Context**



### **City of Brampton Official Plan**

**Designated:** 

Industrial

#### **Permissions:**

Industrial, manufacturing, distribution, mixed industrial/commercial, commercial self-storage warehouses, data processes and related uses

## **Airport Intermodal Secondary Plan**

### **Designated:**

General Employment 1





### **Planning Context**

City of Brampton Zoning By-law (270-2004)

#### Zoned:

M2-305 (Industrial)

#### **Permissions**:

Manufacturing, cleaning, packaging, processing, repairing, assembly of goods, foods or materials including a motor vehicle repair shop, and a motor vehicle body shop



**Exception 305:** Setback requirements to provide buffer and mitigation measures between residential uses west of Torbram