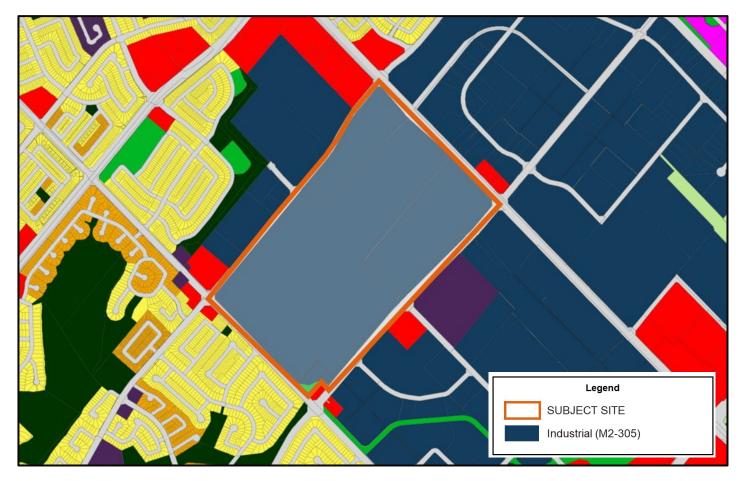

### **Proposed Severance**

#### Zoned:

M2-305 (Industrial)

#### **Permissions**:

Manufacturing, cleaning, packaging, processing, repairing, assembly of goods, foods or materials including a motor vehicle repair shop, and a motor vehicle body shop

**Exception 305:** Setback requirements to provide buffer and mitigation measures between residential uses west of Torbram Road and existing manufacturing plant on the subject site.