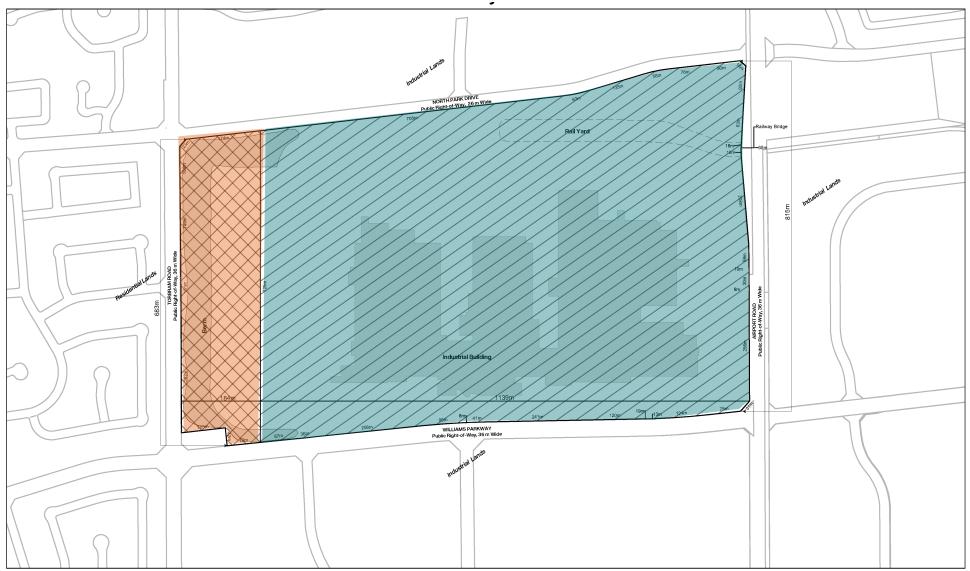

### **Proposed Severance**





### **Planning Context**



### **City of Brampton Official Plan**

**Designated:** 

Industrial

#### **Permissions:**

Industrial, manufacturing, distribution, mixed industrial/commercial, commercial self-storage warehouses, data processes and related uses

## **Airport Intermodal Secondary Plan**

### **Designated:**

General Employment 1





### **Planning Context**

City of Brampton Zoning By-law (270-2004)

#### Zoned:

M2-305 (Industrial)

#### **Permissions**:

Manufacturing, cleaning, packaging, processing, repairing, assembly of goods, foods or materials including a motor vehicle repair shop, and a motor vehicle body shop



**Exception 305:** Setback requirements to provide buffer and mitigation measures between residential uses west of Torbram Road and existing manufacturing