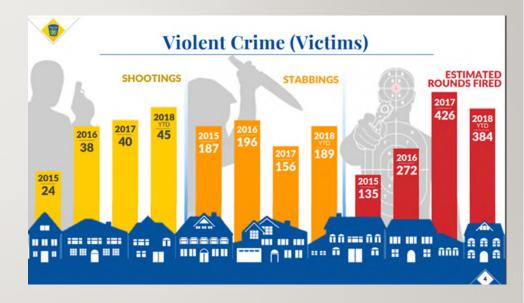

## CRIME

- Due to the recent increase in crime, in Brampton.
- Brampton is in desperate need of a police station due to the on the east side and west side. In fairness Brampton East and West which is more than 20 kilometers away and criminal activities have spiked year by year month by month and day by day