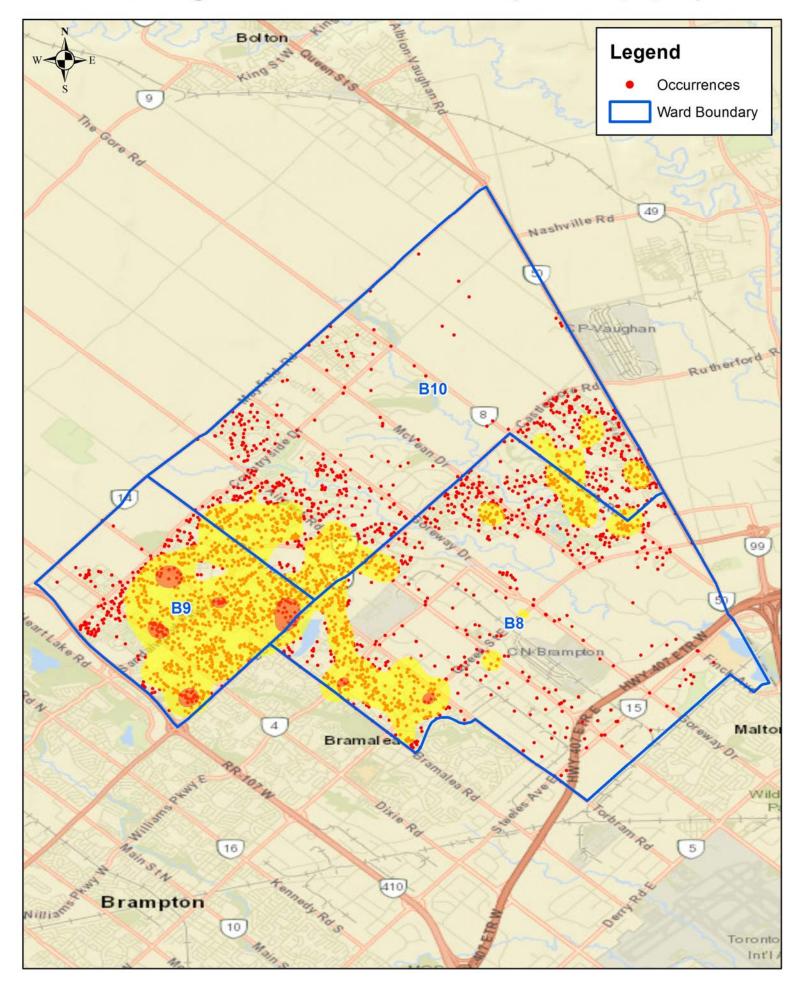

| 1                                                    |
| 4    | 4                                           | 3                                                       | 4                                                    | 3                                                    |
| 98   | 97                                          | 95                                                      | 103                                                  | 105                                                  |
|      | 6<br>19<br>4<br>5<br>54<br>4<br>0<br>2<br>4 | 6 6   19 20   4 4   5 5   54 51   4 5   0 0   2 2   4 4 | $\begin{array}{cccccccccccccccccccccccccccccccccccc$ | $\begin{array}{cccccccccccccccccccccccccccccccccccc$ |

## Crime Against Person 2014-2018 (Wards 8, 9, 10)



## Crime Against Property 2014-2018 (Wards 8, 9, 10)



Drugs 2014-2018 (Wards 8, 9, 10)



## Non-Criminal Occurrences 2014-2018 (Wards 8, 9, 10)