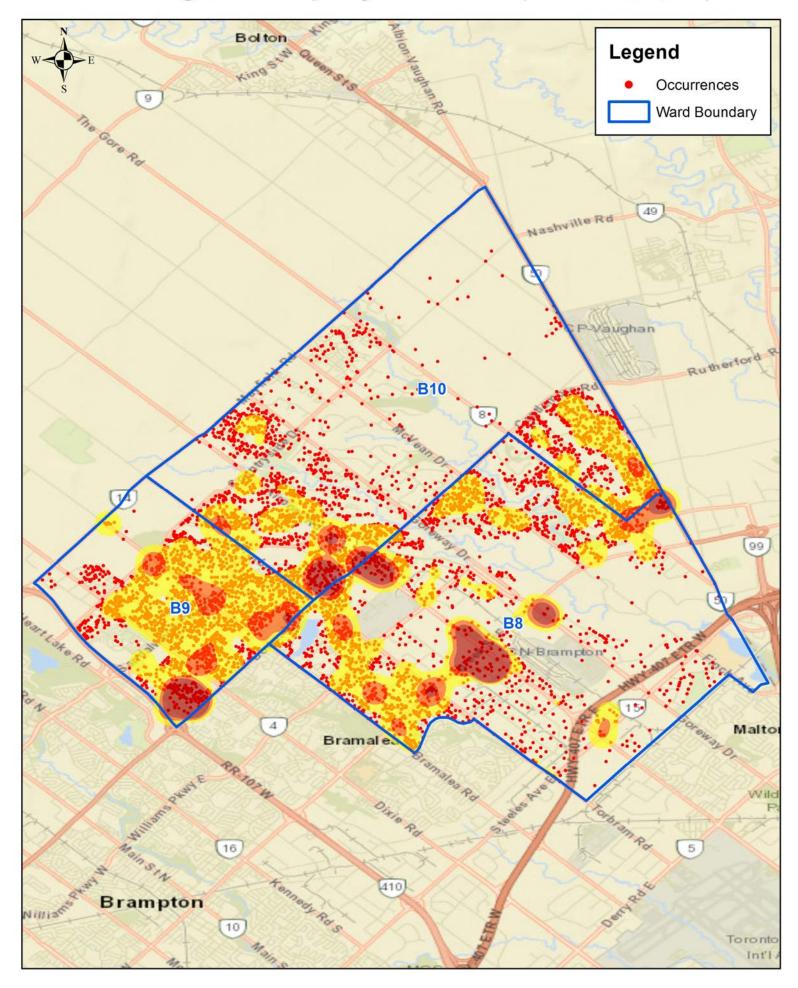

## Crime Against Property 2014-2018 (Wards 8, 9, 10)

Drugs 2014-2018 (Wards 8, 9, 10)