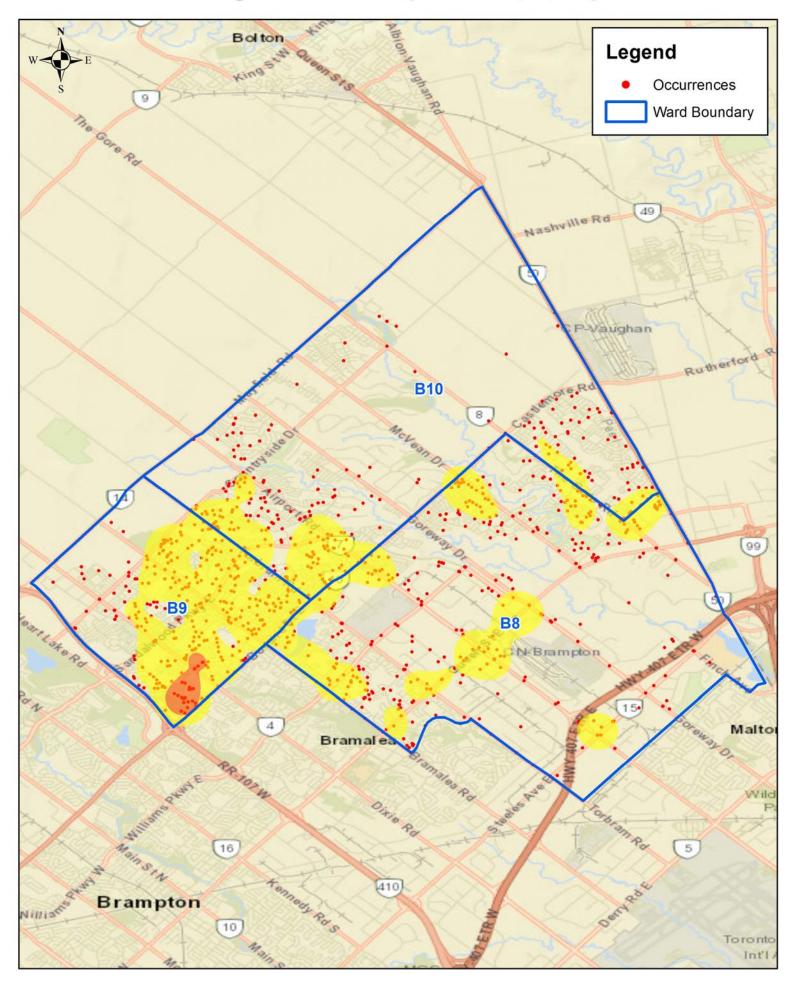

## Crime Against Property 2014-2018 (Wards 8, 9, 10)

Drugs 2014-2018 (Wards 8, 9, 10)