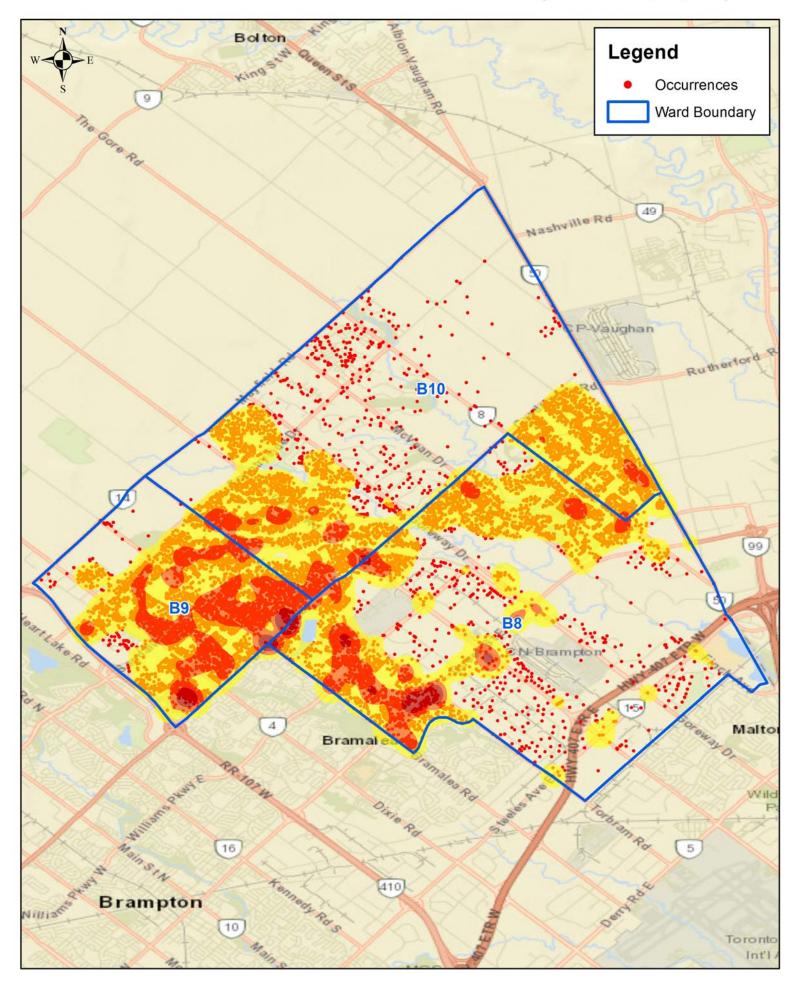

| 4                                                    | 3                                                    |
| 98   | 97                                          | 95                                                      | 103                                                  | 105                                                  |
|      | 6<br>19<br>4<br>5<br>54<br>4<br>0<br>2<br>4 | 6 6   19 20   4 4   5 5   54 51   4 5   0 0   2 2   4 4 | $\begin{array}{cccccccccccccccccccccccccccccccccccc$ | $\begin{array}{cccccccccccccccccccccccccccccccccccc$ |

## Crime Against Person 2014-2018 (Wards 8, 9, 10)



## Crime Against Property 2014-2018 (Wards 8, 9, 10)



Drugs 2014-2018 (Wards 8, 9, 10)



## Non-Criminal Occurrences 2014-2018 (Wards 8, 9, 10)