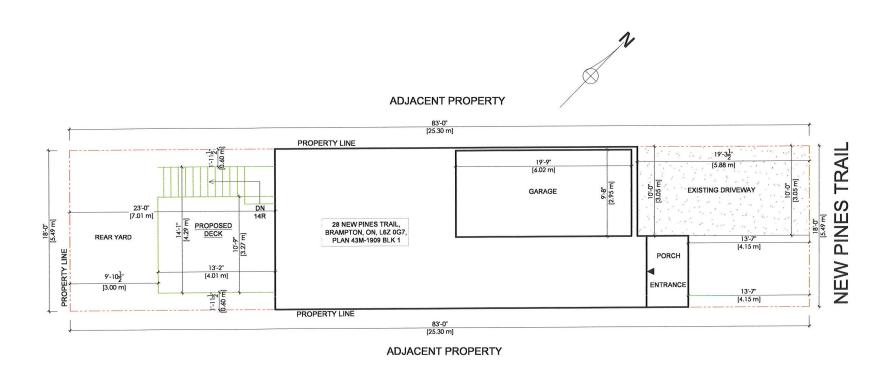

## Purpose of the Application:

1. To permit a proposed deck to encroach 4.0 metres into the rear yard setback, resulting in a setback of 3.0 metres from the deck to the rear lot line, whereas the by-law permits a deck to encroach a maximum 3.0 metres into the rear yard setback, resulting in a required setback of 4.0 metres from the deck to the rear lot line.