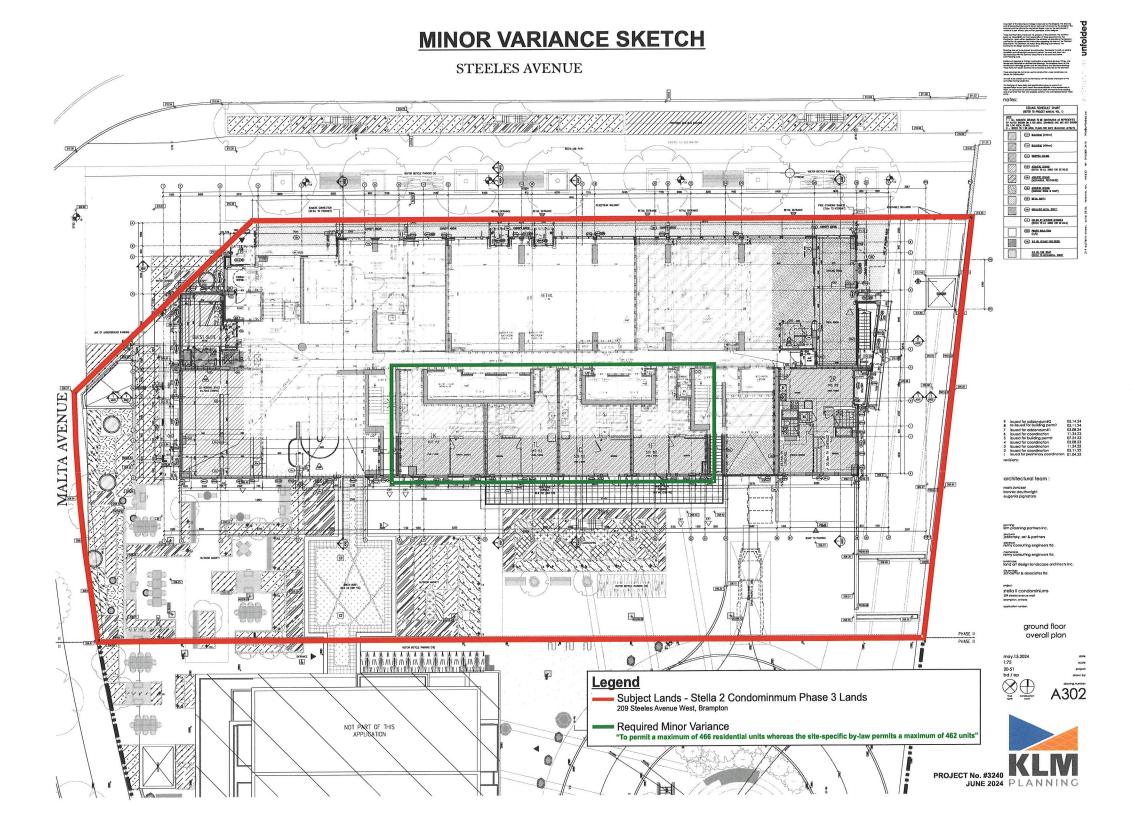

Legal Description of the subject land: 5.

| Lot | Number |  |
|-----|--------|--|
|-----|--------|--|

Area

Plan Number/Concession Number Municipal Address 209 Steeles Avenue West All of Block 3 and Part of Block 2 for RP 43M-2062, Part of Block 35, RP 43M-1644

Dimension of subject land (in metric units)

Frontage +/- 55 m Depth +/- 113 m

2,670.84 m2

Access to the subject land is by: 7. **Provincial Highway Municipal Road Maintained All Year** Private Right-of-Way

Seasonal Road Other Public Road Water

| 8.      | Particulars of all buildings and structures on or proposed for the subject land: (specify <u>in metric units</u> ground floor area, gross floor area, number of storeys, width, length, height, etc., where possible) |                                                                         |                                                                                                                                                                                                                      |
|---------|-----------------------------------------------------------------------------------------------------------------------------------------------------------------------------------------------------------------------|-------------------------------------------------------------------------|----------------------------------------------------------------------------------------------------------------------------------------------------------------------------------------------------------------------|
|         | EXISTING BUILDIN                                                                                                                                                                                                      | IGS/STRUCTURES on t                                                     | he subject land: List all structures (dwelling, shed, gazebo, etc.)                                                                                                                                                  |
|         |                                                                                                                                                                                                                       | ings on the site, how<br>un in January 2024.                            | ever, construction of the underground for the subject                                                                                                                                                                |
|         | PROPOSED BUILD                                                                                                                                                                                                        | DINGS/STRUCTURES or                                                     | n the subject land:                                                                                                                                                                                                  |
|         | The Owner has s<br>Phase 3 on the S<br>40-storey tower                                                                                                                                                                | submitted a related S<br>Subject Lands to impl<br>containing 462 reside | ite Plan Application (City file SPA-2021-0230) for lement the approved site-specific ZBA to facilitate a ential apartment units ranging from 1 bedroom to 2 ground floor retail with a total Floor Space Index (FSI) |
| 9.      |                                                                                                                                                                                                                       | _                                                                       | ructures on or proposed for the subject lands:<br>r and front lot lines in <u>metric units</u> )                                                                                                                     |
|         | EXISTING                                                                                                                                                                                                              |                                                                         |                                                                                                                                                                                                                      |
|         | Front yard setback<br>Rear yard setback                                                                                                                                                                               |                                                                         |                                                                                                                                                                                                                      |
|         | Side yard setback                                                                                                                                                                                                     |                                                                         |                                                                                                                                                                                                                      |
|         | Side yard setback                                                                                                                                                                                                     |                                                                         |                                                                                                                                                                                                                      |
|         | PROPOSED<br>Front yard setback<br>Rear yard setback                                                                                                                                                                   | No changes to setbacks for                                              | for the site plan under SPA-2021-0230 are proposed the site plan under SPA-2021-0230 are proposed                                                                                                                    |
|         | Side yard setback<br>Side yard setback                                                                                                                                                                                |                                                                         | the site plan under SPA-2021-0230 are proposed the site plan under SPA-2021-0230 are proposed                                                                                                                        |
|         | Oldo yalla ooloolo                                                                                                                                                                                                    |                                                                         |                                                                                                                                                                                                                      |
| 10.     | Date of Acquisition                                                                                                                                                                                                   | n of subject land:                                                      | Unknown.                                                                                                                                                                                                             |
| 11.     | Existing uses of s                                                                                                                                                                                                    | ubject property:                                                        | Construction of the underground for the subject building - commenced in January, 2024.                                                                                                                               |
| 12.     | Proposed uses of                                                                                                                                                                                                      | subject property:                                                       | 40-storey tower - residential with ground floor retail.                                                                                                                                                              |
| 13.     | Existing uses of a                                                                                                                                                                                                    | butting properties:                                                     | Phase 1 & 2 of Owner's development- back-to-back townhouse dwellings and 21-storey condominium apartment building under construction.                                                                                |
| 14.     | Date of construction                                                                                                                                                                                                  | on of all buildings & str                                               | uctures on subject land: n/a                                                                                                                                                                                         |
| 15.     | Length of time the                                                                                                                                                                                                    | existing uses of the su                                                 | bject property have been continued: Unknown.                                                                                                                                                                         |
| 16. (a) | What water supply<br>Municipal [<br>Well                                                                                                                                                                              | / is existing/proposed?<br>☑                                            | Other (specify)                                                                                                                                                                                                      |
| (b)     | What sewage disp<br>Municipal<br>Septic                                                                                                                                                                               | osal is/will be provided                                                | ? Other (specify)                                                                                                                                                                                                    |
| (c)     | What storm drains                                                                                                                                                                                                     | ige system is existing/p                                                | proposed?                                                                                                                                                                                                            |
| ζ- /    | Sewers [<br>Ditches [<br>Swales [                                                                                                                                                                                     |                                                                         | Other (specify)                                                                                                                                                                                                      |