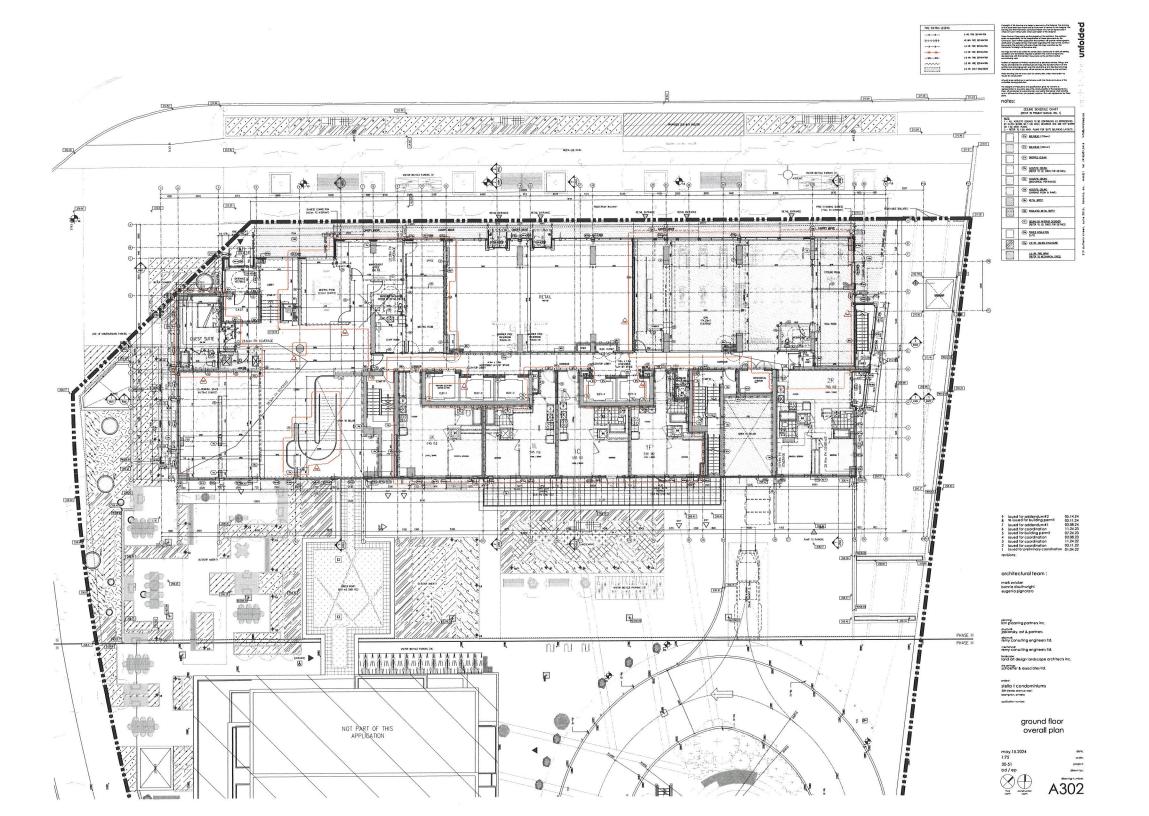

Seasonal Road Other Public Road Water

| 8.      | Particulars of all buildings and structures on or proposed for the subject land: (specify <u>in metric units</u> ground floor area, gross floor area, number of storeys, width, length, height, etc., where possible) |                                                                         |                                                                                                                                                                                                                      |
|---------|-----------------------------------------------------------------------------------------------------------------------------------------------------------------------------------------------------------------------|-------------------------------------------------------------------------|----------------------------------------------------------------------------------------------------------------------------------------------------------------------------------------------------------------------|
|         | EXISTING BUILDIN                                                                                                                                                                                                      | IGS/STRUCTURES on t                                                     | he subject land: List all structures (dwelling, shed, gazebo, etc.)                                                                                                                                                  |
|         |                                                                                                                                                                                                                       | ings on the site, how<br>un in January 2024.                            | ever, construction of the underground for the subject                                                                                                                                                                |
|         | PROPOSED BUILD                                                                                                                                                                                                        | DINGS/STRUCTURES or                                                     | n the subject land:                                                                                                                                                                                                  |
|         | The Owner has s<br>Phase 3 on the S<br>40-storey tower                                                                                                                                                                | submitted a related S<br>Subject Lands to impl<br>containing 462 reside | ite Plan Application (City file SPA-2021-0230) for lement the approved site-specific ZBA to facilitate a ential apartment units ranging from 1 bedroom to 2 ground floor retail with a total Floor Space Index (FSI) |
| 9.      |                                                                                                                                                                                                                       | _                                                                       | ructures on or proposed for the subject lands:<br>r and front lot lines in <u>metric units</u> )                                                                                                                     |
|         | EXISTING                                                                                                                                                                                                              |                                                                         |                                                                                                                                                                                                                      |
|         | Front yard setback<br>Rear yard setback                                                                                                                                                                               |                                                                         |                                                                                                                                                                                                                      |
|         | Side yard setback                                                                                                                                                                                                     |                                                                         |                                                                                                                                                                                                                      |
|         | Side yard setback                                                                                                                                                                                                     |                                                                         |                                                                                                                                                                                                                      |
|         | PROPOSED<br>Front yard setback<br>Rear yard setback                                                                                                                                                                   | No changes to setbacks for                                              | for the site plan under SPA-2021-0230 are proposed the site plan under SPA-2021-0230 are proposed                                                                                                                    |
|         | Side yard setback<br>Side yard setback                                                                                                                                                                                |                                                                         | the site plan under SPA-2021-0230 are proposed the site plan under SPA-2021-0230 are proposed                                                                                                                        |
|         | Oldo yalla ooloolo                                                                                                                                                                                                    |                                                                         |                                                                                                                                                                                                                      |
| 10.     | Date of Acquisition                                                                                                                                                                                                   | n of subject land:                                                      | Unknown.                                                                                                                                                                                                             |
| 11.     | Existing uses of s                                                                                                                                                                                                    | ubject property:                                                        | Construction of the underground for the subject building - commenced in January, 2024.                                                                                                                               |
| 12.     | Proposed uses of                                                                                                                                                                                                      | subject property:                                                       | 40-storey tower - residential with ground floor retail.                                                                                                                                                              |
| 13.     | Existing uses of a                                                                                                                                                                                                    | butting properties:                                                     | Phase 1 & 2 of Owner's development- back-to-back townhouse dwellings and 21-storey condominium apartment building under construction.                                                                                |
| 14.     | Date of construction                                                                                                                                                                                                  | on of all buildings & str                                               | uctures on subject land: n/a                                                                                                                                                                                         |
| 15.     | Length of time the                                                                                                                                                                                                    | existing uses of the su                                                 | bject property have been continued: Unknown.                                                                                                                                                                         |
| 16. (a) | What water supply<br>Municipal [<br>Well                                                                                                                                                                              | / is existing/proposed?<br>☑                                            | Other (specify)                                                                                                                                                                                                      |
| (b)     | What sewage disp<br>Municipal<br>Septic                                                                                                                                                                               | osal is/will be provided                                                | ? Other (specify)                                                                                                                                                                                                    |
| (c)     | What storm drains                                                                                                                                                                                                     | ige system is existing/p                                                | proposed?                                                                                                                                                                                                            |
| ζ- /    | Sewers [<br>Ditches [<br>Swales [                                                                                                                                                                                     |                                                                         | Other (specify)                                                                                                                                                                                                      |