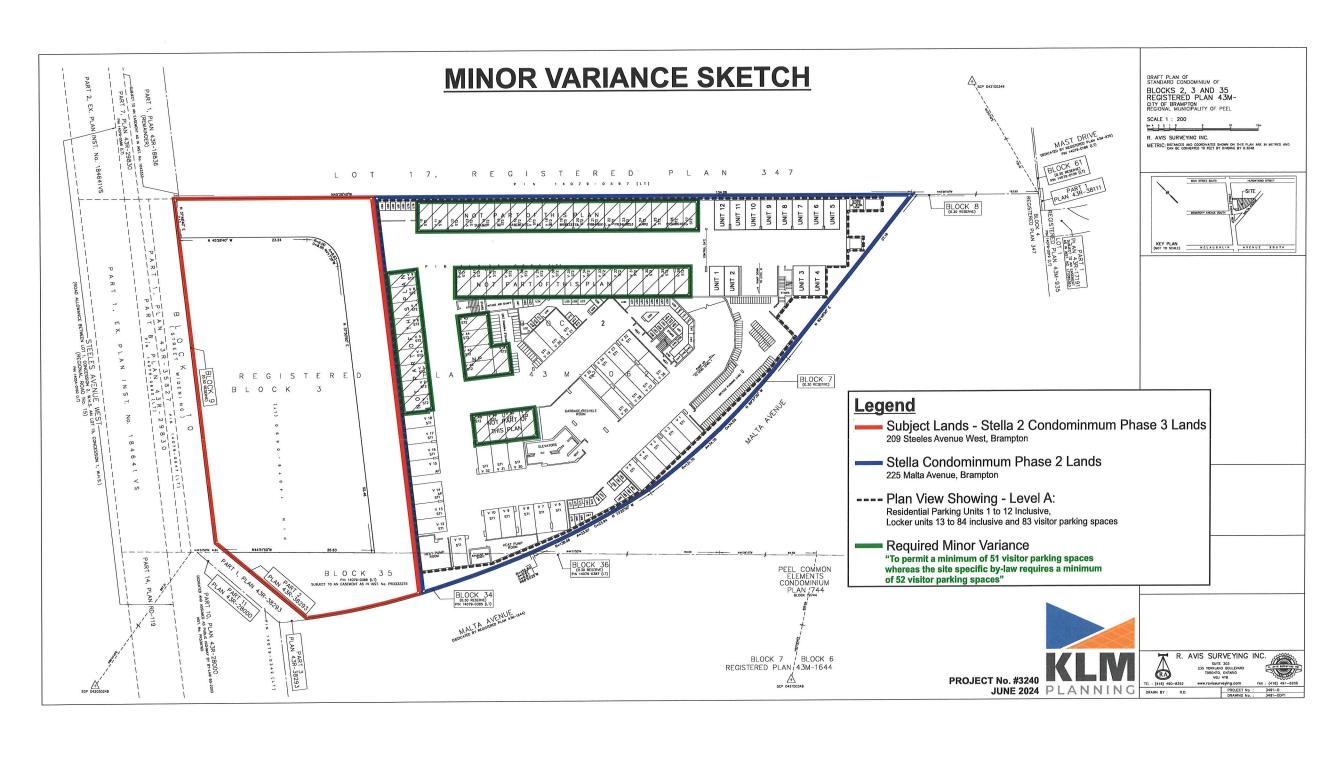

Legal Description of the subject land: 5.

| Lot | Number |  |
|-----|--------|--|
|-----|--------|--|

Area

Plan Number/Concession Number Municipal Address 209 Steeles Avenue West All of Block 3 and Part of Block 2 for RP 43M-2062, Part of Block 35, RP 43M-1644

Dimension of subject land (in metric units)

Frontage +/- 55 m Depth +/- 113 m

2,670.84 m2

Access to the subject land is by: 7. **Provincial Highway Municipal Road Maintained All Year** Private Right-of-Way

Seasonal Road Other Public Road Water

| 8.      | Particulars of all buildings and structures on or proposed for the subject land: (specify <u>in metric units</u> ground floor area, gross floor area, number of storeys, width, length, height, etc., where possible) |                                                                         |                                                                                                                                                                                                                      |
|---------|-----------------------------------------------------------------------------------------------------------------------------------------------------------------------------------------------------------------------|-------------------------------------------------------------------------|----------------------------------------------------------------------------------------------------------------------------------------------------------------------------------------------------------------------|
|         | EXISTING BUILDIN                                                                                                                                                                                                      | IGS/STRUCTURES on t                                                     | he subject land: List all structures (dwelling, shed, gazebo, etc.)                                                                                                                                                  |
|         |                                                                                                                                                                                                                       | ings on the site, how<br>un in January 2024.                            | ever, construction of the underground for the subject                                                                                                                                                                |
|         | PROPOSED BUILD                                                                                                                                                                                                        | DINGS/STRUCTURES or                                                     | n the subject land:                                                                                                                                                                                                  |
|         | The Owner has s<br>Phase 3 on the S<br>40-storey tower                                                                                                                                                                | submitted a related S<br>Subject Lands to impl<br>containing 462 reside | ite Plan Application (City file SPA-2021-0230) for lement the approved site-specific ZBA to facilitate a ential apartment units ranging from 1 bedroom to 2 ground floor retail with a total Floor Space Index (FSI) |
| 9.      |                                                                                                                                                                                                                       | _                                                                       | ructures on or proposed for the subject lands:<br>r and front lot lines in <u>metric units</u> )                                                                                                                     |
|         | EXISTING                                                                                                                                                                                                              |                                                                         |                                                                                                                                                                                                                      |
|         | Front yard setback<br>Rear yard setback                                                                                                                                                                               |                                                                         |                                                                                                                                                                                                                      |
|         | Side yard setback                                                                                                                                                                                                     |                                                                         |                                                                                                                                                                                                                      |
|         | Side yard setback                                                                                                                                                                                                     |                                                                         |                                                                                                                                                                                                                      |
|         | PROPOSED<br>Front yard setback<br>Rear yard setback                                                                                                                                                                   | No changes to setbacks for                                              | for the site plan under SPA-2021-0230 are proposed the site plan under SPA-2021-0230 are proposed                                                                                                                    |
|         | Side yard setback<br>Side yard setback                                                                                                                                                                                |                                                                         | the site plan under SPA-2021-0230 are proposed the site plan under SPA-2021-0230 are proposed                                                                                                                        |
|         | Oldo yalla ooloolo                                                                                                                                                                                                    |                                                                         |                                                                                                                                                                                                                      |
| 10.     | Date of Acquisition                                                                                                                                                                                                   | n of subject land:                                                      | Unknown.                                                                                                                                                                                                             |
| 11.     | Existing uses of s                                                                                                                                                                                                    | ubject property:                                                        | Construction of the underground for the subject building - commenced in January, 2024.                                                                                                                               |
| 12.     | Proposed uses of                                                                                                                                                                                                      | subject property:                                                       | 40-storey tower - residential with ground floor retail.                                                                                                                                                              |
| 13.     | Existing uses of a                                                                                                                                                                                                    | butting properties:                                                     | Phase 1 & 2 of Owner's development- back-to-back townhouse dwellings and 21-storey condominium apartment building under construction.                                                                                |
| 14.     | Date of construction                                                                                                                                                                                                  | on of all buildings & str                                               | uctures on subject land: n/a                                                                                                                                                                                         |
| 15.     | Length of time the                                                                                                                                                                                                    | existing uses of the su                                                 | bject property have been continued: Unknown.                                                                                                                                                                         |
| 16. (a) | What water supply<br>Municipal [<br>Well                                                                                                                                                                              | / is existing/proposed?<br>☑                                            | Other (specify)                                                                                                                                                                                                      |
| (b)     | What sewage disp<br>Municipal<br>Septic                                                                                                                                                                               | osal is/will be provided                                                | ? Other (specify)                                                                                                                                                                                                    |
| (c)     | What storm drains                                                                                                                                                                                                     | ige system is existing/p                                                | proposed?                                                                                                                                                                                                            |
| ζ- /    | Sewers [<br>Ditches [<br>Swales [                                                                                                                                                                                     |                                                                         | Other (specify)                                                                                                                                                                                                      |