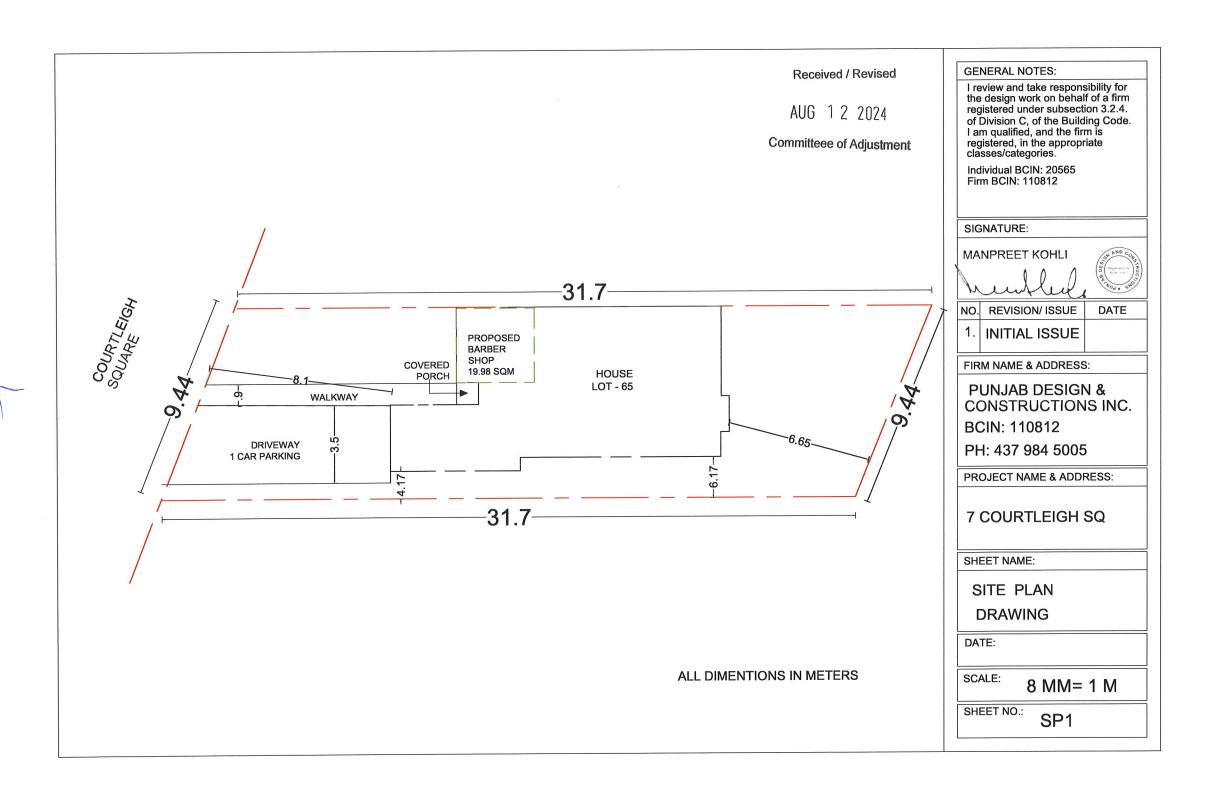

|    | ine <u>Planni</u>                      | ng Act, 1990, for relief as des                                                                         | cribed in this applicatio           | n from By-Law 270-2004.                     |               |
|----|----------------------------------------|---------------------------------------------------------------------------------------------------------|-------------------------------------|---------------------------------------------|---------------|
| 1. | Name of 6<br>Address                   | Owner(s) RAHUL ARORA 7 Courtleigh SquareBrampto                                                         | n, ON L6Z 1J2                       |                                             |               |
|    | Phone #<br>Email                       | 2042900577<br>Arorarahul5300@gmail.com                                                                  |                                     | Fax #<br>                                   |               |
| 2. | Name of Address                        |                                                                                                         |                                     | 6T 4C9                                      |               |
|    | Phone #<br>Email                       | 437-984-5005<br>PANJABDESIGN@GMAIL.COM                                                                  | 1                                   | Fax #<br>                                   |               |
| 3. | Variance<br>Semi De                    | nd extent of relief applied for<br>e requested relates to per<br>etached house whereas z<br>d dwelling. | rmission to open Ba                 | arber's Shop as Home                        |               |
| 4. |                                        | not possible to comply with y under consideration is sed.                                               |                                     |                                             | Shop is being |
| 5. | Lot Numi<br>Plan Num                   | scription of the subject land<br>ber Lot 108<br>nber/Concession Number<br>al Address 7 Courtleigh Squar | PLAN M110<br>reBrampton, ON L6Z 1J2 |                                             |               |
| 6. | Dimension<br>Frontage<br>Depth<br>Area | on of subject land (in metric<br>9.44 m<br>31.7 m<br>299 . 25 sq m                                      | units)                              |                                             |               |
| 7. | Provincia<br>Municipa                  | o the subject land is by:<br>al Highway<br>al Road Maintained All Year<br>Right-of-Way                  |                                     | Seasonal Road<br>Other Public Road<br>Water |               |

Particulars of all buildings and structures on or proposed for the subject

8.

|              | land: (specify <u>in metric units</u> ground floor area, gross floor area, number of storeys, width, length, height, etc., where possible) |                         |                                                                                                  |  |
|--------------|--------------------------------------------------------------------------------------------------------------------------------------------|-------------------------|--------------------------------------------------------------------------------------------------|--|
|              | EXISTING BUILDINGS/STRUCTURES on the subject land: List all structures (dwelling, shed, gazebo, etc.)                                      |                         |                                                                                                  |  |
|              | Single Family Dwelling:                                                                                                                    |                         |                                                                                                  |  |
|              | Ground Floor Are                                                                                                                           | a: 118 sq m             |                                                                                                  |  |
|              | Gross Floor Area:                                                                                                                          |                         |                                                                                                  |  |
|              | Number of Storeys: 2 Width: 8 m                                                                                                            |                         |                                                                                                  |  |
|              |                                                                                                                                            |                         |                                                                                                  |  |
| Length: 18 m |                                                                                                                                            |                         |                                                                                                  |  |
|              |                                                                                                                                            | NGS/STRUCTURES or       | n the subject land:                                                                              |  |
|              | Single Family Dw                                                                                                                           |                         |                                                                                                  |  |
|              | Ground Floor Are                                                                                                                           |                         |                                                                                                  |  |
|              | Gross Floor Area:<br>Number of Storey                                                                                                      |                         |                                                                                                  |  |
|              | Width: 8 m                                                                                                                                 | 3. Z                    |                                                                                                  |  |
|              | ivviatn: 8 m                                                                                                                               |                         |                                                                                                  |  |
| 9.           |                                                                                                                                            | •                       | ructures on or proposed for the subject lands:<br>r and front lot lines in <u>metric units</u> ) |  |
|              | EVICTING                                                                                                                                   |                         |                                                                                                  |  |
|              | EXISTING Front yard setback                                                                                                                | 7.9 m                   |                                                                                                  |  |
|              | Rear yard setback                                                                                                                          | 5.7 m                   |                                                                                                  |  |
|              | Side yard setback                                                                                                                          | 1,21 m                  |                                                                                                  |  |
|              | Side yard setback                                                                                                                          | 0                       |                                                                                                  |  |
|              | <b>,</b>                                                                                                                                   |                         |                                                                                                  |  |
|              | <u>PROPOSED</u>                                                                                                                            |                         |                                                                                                  |  |
|              | Front yard setback                                                                                                                         | 7.9 m                   |                                                                                                  |  |
|              | Rear yard setback                                                                                                                          | 5.7m                    |                                                                                                  |  |
|              | Side yard setback                                                                                                                          | 1.21 m                  |                                                                                                  |  |
|              | Side yard setback                                                                                                                          | 0                       |                                                                                                  |  |
| 10.          | Date of Acquisition                                                                                                                        | of subject land:        | 01 Aug 2005                                                                                      |  |
| 11.          | Existing uses of sul                                                                                                                       | hiect property:         | Single Family Dwelling                                                                           |  |
|              | Existing uses of sur                                                                                                                       | bject property.         |                                                                                                  |  |
|              |                                                                                                                                            |                         |                                                                                                  |  |
| 12.          | Proposed uses of s                                                                                                                         | ubject property:        | Single Family Dwelling with Home Occupation (Barber Shop)                                        |  |
|              |                                                                                                                                            |                         |                                                                                                  |  |
| 13.          | Existing uses of abo                                                                                                                       | utting properties:      | Residential                                                                                      |  |
|              |                                                                                                                                            |                         |                                                                                                  |  |
| 14.          | Date of construction of all buildings & structures on subject land:  Aug 2005                                                              |                         | ructures on subject land: Aug 2005                                                               |  |
| 15.          | Length of time the existing uses of the subject property have been continued: 19 yrs                                                       |                         |                                                                                                  |  |
|              |                                                                                                                                            |                         |                                                                                                  |  |
| 16. (a)      | What water supply                                                                                                                          | is existing/proposed?   |                                                                                                  |  |
| 10. (a)      | Municipal                                                                                                                                  |                         | Other (specify)                                                                                  |  |
|              | Well                                                                                                                                       | <u> </u>                |                                                                                                  |  |
|              |                                                                                                                                            |                         |                                                                                                  |  |
| (b)          | What sewage dispo                                                                                                                          | sal is/will be provided | 1?                                                                                               |  |
| . ,          | Municipal 🖳                                                                                                                                | <u> </u>                | Other (specify)                                                                                  |  |
|              | Septic                                                                                                                                     |                         |                                                                                                  |  |
|              |                                                                                                                                            |                         |                                                                                                  |  |
| (c)          |                                                                                                                                            | ge system is existing/p | proposed?                                                                                        |  |
|              | Sewers L                                                                                                                                   | 4                       | Other (execity)                                                                                  |  |
|              | Ditches                                                                                                                                    | =                       | Other (specify)                                                                                  |  |
|              | Swales                                                                                                                                     | <del></del>             |                                                                                                  |  |