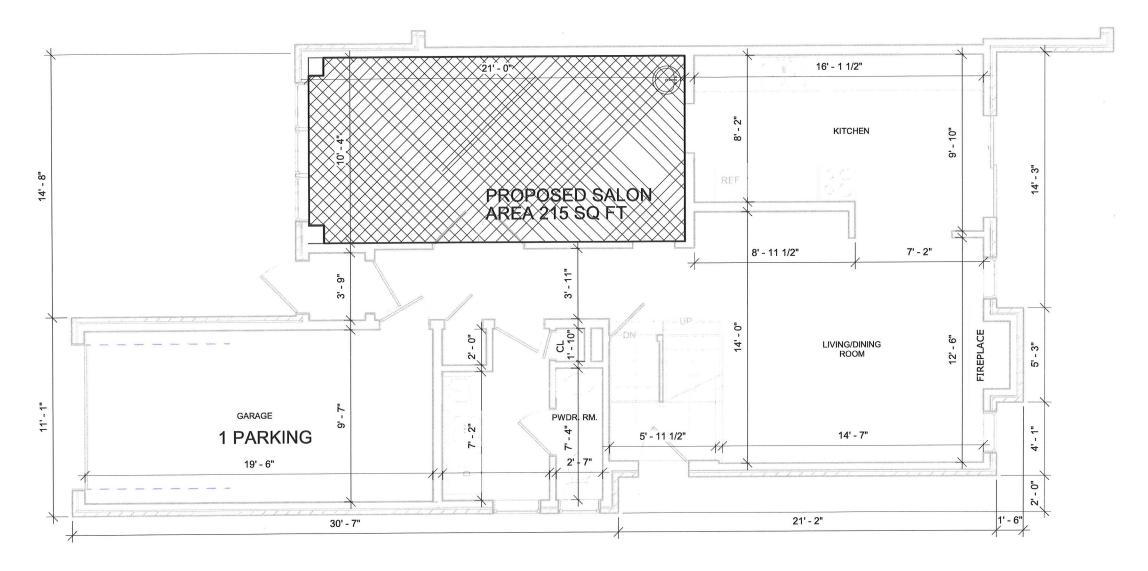

|    | ine <u>Planni</u>                      | ng Act, 1990, for relief as des                                                                         | cribed in this applicatio           | n from By-Law 270-2004.                     |               |
|----|----------------------------------------|---------------------------------------------------------------------------------------------------------|-------------------------------------|---------------------------------------------|---------------|
| 1. | Name of 6<br>Address                   | Owner(s) RAHUL ARORA 7 Courtleigh SquareBrampto                                                         | n, ON L6Z 1J2                       |                                             |               |
|    | Phone #<br>Email                       | 2042900577<br>Arorarahul5300@gmail.com                                                                  |                                     | Fax #<br>                                   |               |
| 2. | Name of Address                        |                                                                                                         |                                     | 6T 4C9                                      |               |
|    | Phone #<br>Email                       | 437-984-5005<br>PANJABDESIGN@GMAIL.COM                                                                  | 1                                   | Fax #<br>                                   |               |
| 3. | Variance<br>Semi De                    | nd extent of relief applied for<br>e requested relates to per<br>etached house whereas z<br>d dwelling. | rmission to open Ba                 | arber's Shop as Home                        |               |
| 4. |                                        | not possible to comply with y under consideration is sed.                                               |                                     |                                             | Shop is being |
| 5. | Lot Numi<br>Plan Num                   | scription of the subject land<br>ber Lot 108<br>nber/Concession Number<br>al Address 7 Courtleigh Squar | PLAN M110<br>reBrampton, ON L6Z 1J2 |                                             |               |
| 6. | Dimension<br>Frontage<br>Depth<br>Area | on of subject land (in metric<br>9.44 m<br>31.7 m<br>299 . 25 sq m                                      | units)                              |                                             |               |
| 7. | Provincia<br>Municipa                  | o the subject land is by:<br>al Highway<br>al Road Maintained All Year<br>Right-of-Way                  |                                     | Seasonal Road<br>Other Public Road<br>Water |               |