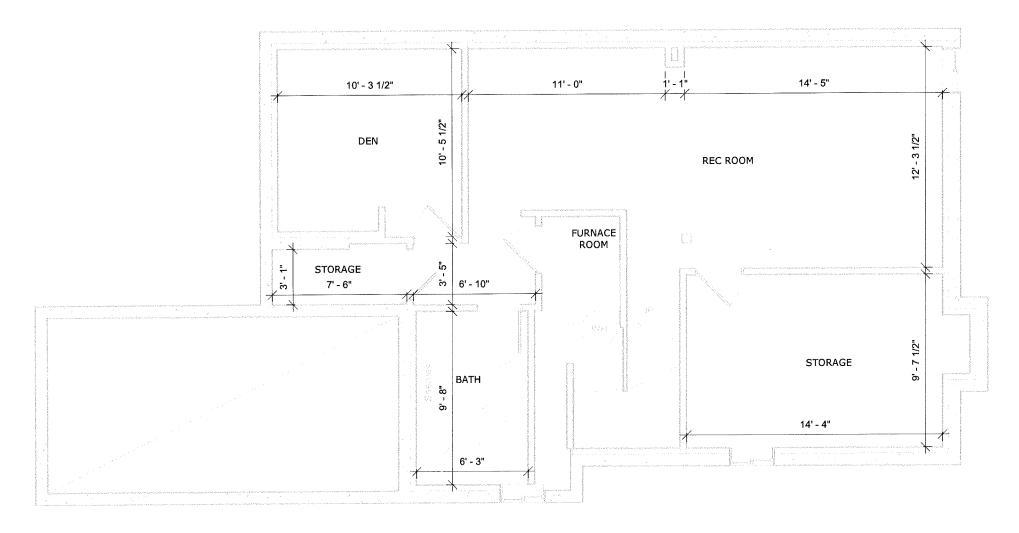

|    | ine <u>Planni</u>                      | ng Act, 1990, for relief as des                                                                         | cribed in this applicatio           | n from By-Law 270-2004.                     |               |
|----|----------------------------------------|---------------------------------------------------------------------------------------------------------|-------------------------------------|---------------------------------------------|---------------|
| 1. | Name of 6<br>Address                   | Owner(s) RAHUL ARORA 7 Courtleigh SquareBrampto                                                         | n, ON L6Z 1J2                       |                                             |               |
|    | Phone #<br>Email                       | 2042900577<br>Arorarahul5300@gmail.com                                                                  |                                     | Fax #<br>                                   |               |
| 2. | Name of Address                        |                                                                                                         |                                     | 6T 4C9                                      |               |
|    | Phone #<br>Email                       | 437-984-5005<br>PANJABDESIGN@GMAIL.COM                                                                  | 1                                   | Fax #<br>                                   |               |
| 3. | Variance<br>Semi De                    | nd extent of relief applied for<br>e requested relates to per<br>etached house whereas z<br>d dwelling. | rmission to open Ba                 | arber's Shop as Home                        |               |
| 4. |                                        | not possible to comply with y under consideration is sed.                                               |                                     |                                             | Shop is being |
| 5. | Lot Numi<br>Plan Num                   | scription of the subject land<br>ber Lot 108<br>nber/Concession Number<br>al Address 7 Courtleigh Squar | PLAN M110<br>reBrampton, ON L6Z 1J2 |                                             |               |
| 6. | Dimension<br>Frontage<br>Depth<br>Area | on of subject land (in metric<br>9.44 m<br>31.7 m<br>299 . 25 sq m                                      | units)                              |                                             |               |
| 7. | Provincia<br>Municipa                  | o the subject land is by:<br>al Highway<br>al Road Maintained All Year<br>Right-of-Way                  |                                     | Seasonal Road<br>Other Public Road<br>Water |               |