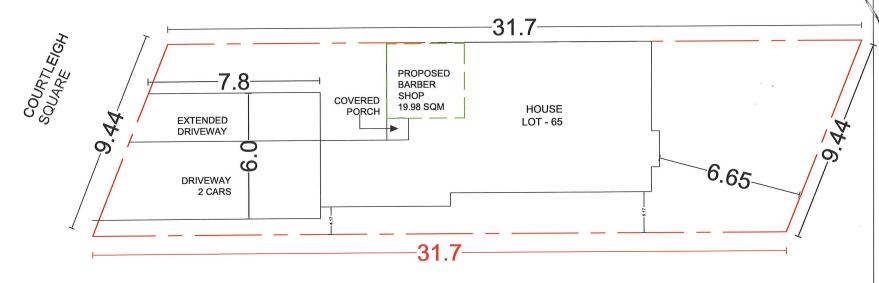

|    | ine <u>Planni</u>                      | ng Act, 1990, for relief as des                                                                         | cribed in this applicatio           | n from By-Law 270-2004.                     |               |
|----|----------------------------------------|---------------------------------------------------------------------------------------------------------|-------------------------------------|---------------------------------------------|---------------|
| 1. | Name of 6<br>Address                   | Owner(s) RAHUL ARORA 7 Courtleigh SquareBrampto                                                         | n, ON L6Z 1J2                       |                                             |               |
|    | Phone #<br>Email                       | 2042900577<br>Arorarahul5300@gmail.com                                                                  |                                     | Fax #<br>                                   |               |
| 2. | Name of Address                        |                                                                                                         |                                     | 6T 4C9                                      |               |
|    | Phone #<br>Email                       | 437-984-5005<br>PANJABDESIGN@GMAIL.COM                                                                  | 1                                   | Fax #<br>                                   |               |
| 3. | Variance<br>Semi De                    | nd extent of relief applied for<br>e requested relates to per<br>etached house whereas z<br>d dwelling. | rmission to open Ba                 | arber's Shop as Home                        |               |
| 4. |                                        | not possible to comply with y under consideration is sed.                                               |                                     |                                             | Shop is being |
| 5. | Lot Numi<br>Plan Num                   | scription of the subject land<br>ber Lot 108<br>nber/Concession Number<br>al Address 7 Courtleigh Squar | PLAN M110<br>reBrampton, ON L6Z 1J2 |                                             |               |
| 6. | Dimension<br>Frontage<br>Depth<br>Area | on of subject land (in metric<br>9.44 m<br>31.7 m<br>299 . 25 sq m                                      | units)                              |                                             |               |
| 7. | Provincia<br>Municipa                  | o the subject land is by:<br>al Highway<br>al Road Maintained All Year<br>Right-of-Way                  |                                     | Seasonal Road<br>Other Public Road<br>Water |               |

Particulars of all buildings and structures on or proposed for the subject

8.

|              | land: (specify <u>in metric units</u> ground floor area, gross floor area, number of storeys, width, length, height, etc., where possible) |                         |                                                                                                  |  |
|--------------|--------------------------------------------------------------------------------------------------------------------------------------------|-------------------------|--------------------------------------------------------------------------------------------------|--|
|              | EXISTING BUILDINGS/STRUCTURES on the subject land: List all structures (dwelling, shed, gazebo, etc.)                                      |                         |                                                                                                  |  |
|              | Single Family Dwelling:                                                                                                                    |                         |                                                                                                  |  |
|              | Ground Floor Are                                                                                                                           | a: 118 sq m             |                                                                                                  |  |
|              | Gross Floor Area:                                                                                                                          |                         |                                                                                                  |  |
|              | Number of Storeys: 2 Width: 8 m                                                                                                            |                         |                                                                                                  |  |
|              |                                                                                                                                            |                         |                                                                                                  |  |
| Length: 18 m |                                                                                                                                            |                         |                                                                                                  |  |
|              |                                                                                                                                            | NGS/STRUCTURES or       | n the subject land:                                                                              |  |
|              | Single Family Dw                                                                                                                           |                         |                                                                                                  |  |
|              | Ground Floor Are                                                                                                                           |                         |                                                                                                  |  |
|              | Gross Floor Area:<br>Number of Storey                                                                                                      |                         |                                                                                                  |  |
|              | Width: 8 m                                                                                                                                 | 3. Z                    |                                                                                                  |  |
|              | ivviatn: 8 m                                                                                                                               |                         |                                                                                                  |  |
| 9.           |                                                                                                                                            | •                       | ructures on or proposed for the subject lands:<br>r and front lot lines in <u>metric units</u> ) |  |
|              | EVICTING                                                                                                                                   |                         |                                                                                                  |  |
|              | EXISTING Front yard setback                                                                                                                | 7.9 m                   |                                                                                                  |  |
|              | Rear yard setback                                                                                                                          | 5.7 m                   |                                                                                                  |  |
|              | Side yard setback                                                                                                                          | 1,21 m                  |                                                                                                  |  |
|              | Side yard setback                                                                                                                          | 0                       |                                                                                                  |  |
|              | <b>,</b>                                                                                                                                   |                         |                                                                                                  |  |
|              | <u>PROPOSED</u>                                                                                                                            |                         |                                                                                                  |  |
|              | Front yard setback                                                                                                                         | 7.9 m                   |                                                                                                  |  |
|              | Rear yard setback                                                                                                                          | 5.7m                    |                                                                                                  |  |
|              | Side yard setback                                                                                                                          | 1.21 m                  |                                                                                                  |  |
|              | Side yard setback                                                                                                                          | 0                       |                                                                                                  |  |
| 10.          | Date of Acquisition                                                                                                                        | of subject land:        | 01 Aug 2005                                                                                      |  |
| 11.          | Existing uses of sul                                                                                                                       | hiect property:         | Single Family Dwelling                                                                           |  |
|              | Existing uses of sur                                                                                                                       | bject property.         |                                                                                                  |  |
|              |                                                                                                                                            |                         |                                                                                                  |  |
| 12.          | Proposed uses of s                                                                                                                         | ubject property:        | Single Family Dwelling with Home Occupation (Barber Shop)                                        |  |
|              |                                                                                                                                            |                         |                                                                                                  |  |
| 13.          | Existing uses of abo                                                                                                                       | utting properties:      | Residential                                                                                      |  |
|              |                                                                                                                                            |                         |                                                                                                  |  |
| 14.          | Date of construction of all buildings & structures on subject land:  Aug 2005                                                              |                         | ructures on subject land: Aug 2005                                                               |  |
| 15.          | Length of time the existing uses of the subject property have been continued: 19 yrs                                                       |                         |                                                                                                  |  |
|              |                                                                                                                                            |                         |                                                                                                  |  |
| 16. (a)      | What water supply                                                                                                                          | is existing/proposed?   |                                                                                                  |  |
| 10. (a)      | Municipal                                                                                                                                  |                         | Other (specify)                                                                                  |  |
|              | Well                                                                                                                                       | <u> </u>                |                                                                                                  |  |
|              |                                                                                                                                            |                         |                                                                                                  |  |
| (b)          | What sewage dispo                                                                                                                          | sal is/will be provided | 1?                                                                                               |  |
| . ,          | Municipal 🖳                                                                                                                                | <u> </u>                | Other (specify)                                                                                  |  |
|              | Septic                                                                                                                                     |                         |                                                                                                  |  |
|              |                                                                                                                                            |                         |                                                                                                  |  |
| (c)          |                                                                                                                                            | ge system is existing/p | proposed?                                                                                        |  |
|              | Sewers L                                                                                                                                   | 4                       | Other (execity)                                                                                  |  |
|              | Ditches                                                                                                                                    | =                       | Other (specify)                                                                                  |  |
|              | Swales                                                                                                                                     | <del></del>             |                                                                                                  |  |