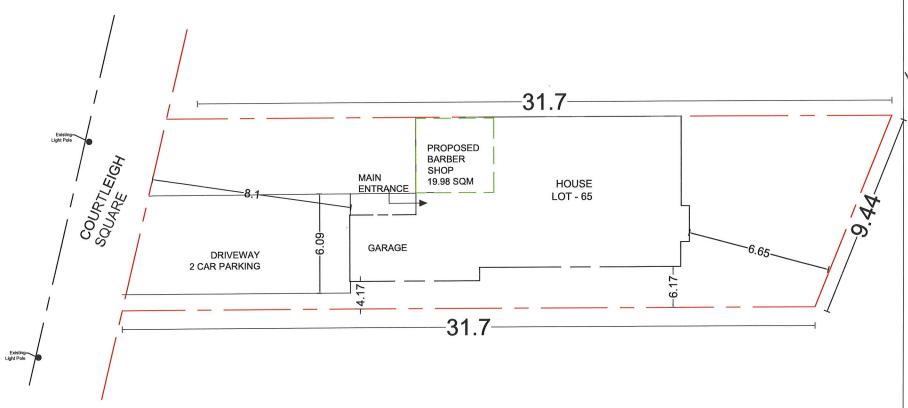

|    | ine <u>Planni</u>                      | ng Act, 1990, for relief as des                                                                         | cribed in this applicatio           | n from By-Law 270-2004.                     |               |
|----|----------------------------------------|---------------------------------------------------------------------------------------------------------|-------------------------------------|---------------------------------------------|---------------|
| 1. | Name of 6<br>Address                   | Owner(s) RAHUL ARORA 7 Courtleigh SquareBrampto                                                         | n, ON L6Z 1J2                       |                                             |               |
|    | Phone #<br>Email                       | 2042900577<br>Arorarahul5300@gmail.com                                                                  |                                     | Fax #<br>                                   |               |
| 2. | Name of Address                        |                                                                                                         |                                     | 6T 4C9                                      |               |
|    | Phone #<br>Email                       | 437-984-5005<br>PANJABDESIGN@GMAIL.COM                                                                  | 1                                   | Fax #<br>                                   |               |
| 3. | Variance<br>Semi De                    | nd extent of relief applied for<br>e requested relates to per<br>etached house whereas z<br>d dwelling. | rmission to open Ba                 | arber's Shop as Home                        |               |
| 4. |                                        | not possible to comply with y under consideration is sed.                                               |                                     |                                             | Shop is being |
| 5. | Lot Numi<br>Plan Num                   | scription of the subject land<br>ber Lot 108<br>nber/Concession Number<br>al Address 7 Courtleigh Squar | PLAN M110<br>reBrampton, ON L6Z 1J2 |                                             |               |
| 6. | Dimension<br>Frontage<br>Depth<br>Area | on of subject land (in metric<br>9.44 m<br>31.7 m<br>299 . 25 sq m                                      | units)                              |                                             |               |
| 7. | Provincia<br>Municipa                  | o the subject land is by:<br>al Highway<br>al Road Maintained All Year<br>Right-of-Way                  |                                     | Seasonal Road<br>Other Public Road<br>Water |               |

Particulars of all buildings and structures on or proposed for the subject

8.

|              | land: (specify <u>in metric units</u> ground floor area, gross floor area, number of storeys, width, length, height, etc., where possible) |                         |                                                                                                  |  |
|--------------|--------------------------------------------------------------------------------------------------------------------------------------------|-------------------------|--------------------------------------------------------------------------------------------------|--|
|              | EXISTING BUILDINGS/STRUCTURES on the subject land: List all structures (dwelling, shed, gazebo, etc.)                                      |                         |                                                                                                  |  |
|              | Single Family Dwelling:                                                                                                                    |                         |                                                                                                  |  |
|              | Ground Floor Are                                                                                                                           | a: 118 sq m             |                                                                                                  |  |
|              | Gross Floor Area:                                                                                                                          |                         |                                                                                                  |  |
|              | Number of Storeys: 2 Width: 8 m                                                                                                            |                         |                                                                                                  |  |
|              |                                                                                                                                            |                         |                                                                                                  |  |
| Length: 18 m |                                                                                                                                            |                         |                                                                                                  |  |
|              |                                                                                                                                            | NGS/STRUCTURES or       | n the subject land:                                                                              |  |
|              | Single Family Dw                                                                                                                           |                         |                                                                                                  |  |
|              | Ground Floor Are                                                                                                                           |                         |                                                                                                  |  |
|              | Gross Floor Area:<br>Number of Storey                                                                                                      |                         |                                                                                                  |  |
|              | Width: 8 m                                                                                                                                 | 3. Z                    |                                                                                                  |  |
|              | ivviatn: 8 m                                                                                                                               |                         |                                                                                                  |  |
| 9.           |                                                                                                                                            | •                       | ructures on or proposed for the subject lands:<br>r and front lot lines in <u>metric units</u> ) |  |
|              | EVICTING                                                                                                                                   |                         |                                                                                                  |  |
|              | EXISTING Front yard setback                                                                                                                | 7.9 m                   |                                                                                                  |  |
|              | Rear yard setback                                                                                                                          | 5.7 m                   |                                                                                                  |  |
|              | Side yard setback                                                                                                                          | 1,21 m                  |                                                                                                  |  |
|              | Side yard setback                                                                                                                          | 0                       |                                                                                                  |  |
|              | <b>,</b>                                                                                                                                   |                         |                                                                                                  |  |
|              | <u>PROPOSED</u>                                                                                                                            |                         |                                                                                                  |  |
|              | Front yard setback                                                                                                                         | 7.9 m                   |                                                                                                  |  |
|              | Rear yard setback                                                                                                                          | 5.7m                    |                                                                                                  |  |
|              | Side yard setback                                                                                                                          | 1.21 m                  |                                                                                                  |  |
|              | Side yard setback                                                                                                                          | 0                       |                                                                                                  |  |
| 10.          | Date of Acquisition                                                                                                                        | of subject land:        | 01 Aug 2005                                                                                      |  |
| 11.          | Existing uses of sul                                                                                                                       | hiect property:         | Single Family Dwelling                                                                           |  |
|              | Existing uses of sur                                                                                                                       | bject property.         |                                                                                                  |  |
|              |                                                                                                                                            |                         |                                                                                                  |  |
| 12.          | Proposed uses of s                                                                                                                         | ubject property:        | Single Family Dwelling with Home Occupation (Barber Shop)                                        |  |
|              |                                                                                                                                            |                         |                                                                                                  |  |
| 13.          | Existing uses of abo                                                                                                                       | utting properties:      | Residential                                                                                      |  |
|              |                                                                                                                                            |                         |                                                                                                  |  |
| 14.          | Date of construction of all buildings & structures on subject land:  Aug 2005                                                              |                         | ructures on subject land: Aug 2005                                                               |  |
| 15.          | Length of time the existing uses of the subject property have been continued: 19 yrs                                                       |                         |                                                                                                  |  |
|              |                                                                                                                                            |                         |                                                                                                  |  |
| 16. (a)      | What water supply                                                                                                                          | is existing/proposed?   |                                                                                                  |  |
| 10. (a)      | Municipal                                                                                                                                  |                         | Other (specify)                                                                                  |  |
|              | Well                                                                                                                                       | <u> </u>                |                                                                                                  |  |
|              |                                                                                                                                            |                         |                                                                                                  |  |
| (b)          | What sewage dispo                                                                                                                          | sal is/will be provided | 1?                                                                                               |  |
| . ,          | Municipal 🖳                                                                                                                                | <u> </u>                | Other (specify)                                                                                  |  |
|              | Septic                                                                                                                                     |                         |                                                                                                  |  |
|              |                                                                                                                                            |                         |                                                                                                  |  |
| (c)          |                                                                                                                                            | ge system is existing/p | proposed?                                                                                        |  |
|              | Sewers L                                                                                                                                   | 4                       | Other (execity)                                                                                  |  |
|              | Ditches                                                                                                                                    | =                       | Other (specify)                                                                                  |  |
|              | Swales                                                                                                                                     | <del></del>             |                                                                                                  |  |