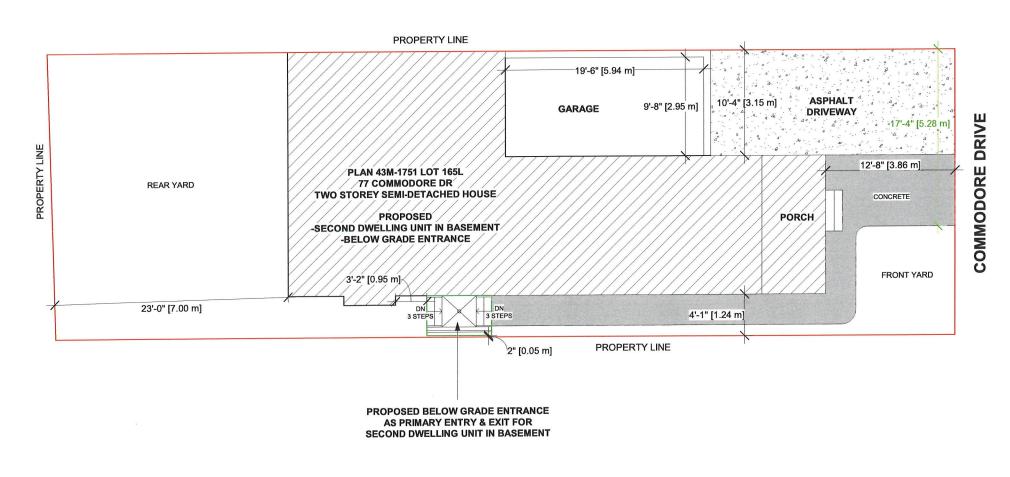

|    |           | <u></u> , 1000, 101101101101         | or mode in and approach    |                     |                                         |
|----|-----------|--------------------------------------|----------------------------|---------------------|-----------------------------------------|
| 1. | Name of   | Durania) MAKABAND IAH                | AGIRDAR, ASHWINI JAHA      | CIRDAR              |                                         |
| 1. |           | . ,                                  |                            |                     |                                         |
|    | Address   | 77 COMMODORE DR BRA                  | <u> MPTON, ON, L6X 0T4</u> |                     |                                         |
|    |           |                                      |                            |                     |                                         |
|    |           |                                      |                            |                     |                                         |
|    | Phone #   | 416-770-0536                         |                            | Fax #               |                                         |
|    | Email     | MAKARAND.JAHAGIRDAR@GMA              | IL.COM                     |                     |                                         |
|    |           |                                      |                            | <del></del>         |                                         |
|    |           |                                      |                            |                     |                                         |
| 2. | Name of   | Agent PAVNEET KAUR                   | NOBLE PRIME SOLUTIO        | NS LTD)             |                                         |
|    |           | 19-2131 WILLIAMS PKWY                |                            |                     |                                         |
|    | Addiess   | 19-2131 WILLIAWS PRWY                | BRAINPTON ON, LOS          | 524                 |                                         |
|    |           |                                      |                            |                     |                                         |
|    | DI#       |                                      |                            | P 44                |                                         |
|    | Phone #   | 437-888-1800                         |                            | Fax #               |                                         |
|    | Email     | APPLICATIONS@NOBLELTD.CA             |                            |                     |                                         |
|    |           |                                      |                            |                     |                                         |
|    |           |                                      |                            |                     |                                         |
| 3. | Nature ar | id extent of relief applied for      | or (variances requeste     | d):                 |                                         |
|    | TO DE     | DMIT A BELOW CDADE                   | ENTRANCE IN TH             | HE REQUIRED INTERIO | JD GIDE AYDD                            |
|    |           |                                      |                            |                     |                                         |
|    |           |                                      | ENTRANCE IN TH             | E INTERIOR SIDE YAR | RD HAVING A                             |
|    | SET BA    | CK OF 0.05m                          |                            |                     |                                         |
|    | -TO PE    | RMIT A DRIVEWAY WI                   | OTH OF 5 28m (17)          | 33 ft )             |                                         |
|    | 101 =     | WILL A DIVINE TO THE                 | 3111 O1 0.20m (17.         | 00 11.)             |                                         |
|    |           |                                      |                            |                     |                                         |
|    |           |                                      |                            |                     |                                         |
|    |           |                                      |                            |                     |                                         |
|    |           |                                      |                            |                     |                                         |
|    |           |                                      |                            |                     |                                         |
|    |           |                                      |                            |                     |                                         |
| 4. | Why is it | not possible to comply wit           | h the provisions of the    | a hy-law?           |                                         |
| ⊸. |           |                                      |                            |                     |                                         |
|    | WHERE     | AS THE BY-LAW DOE                    | S NOT PERMIT A E           | BELOW GRADE ENTRA   | NCE IN THE                              |
|    | REQUIE    | RED INTERIOR SIDE Y                  | ARD-WHEREAS TH             | HE BY-LAW REQUIRES  | A MINIMUM                               |
|    |           | OR SIDE YARD SETBA                   |                            | 523 S               | , , , , , , , , , , , , , , , , , , , , |
|    |           |                                      |                            |                     |                                         |
|    | PERMI     | TS A MAXIMUM DRIVE                   | WAY WIDTH OF 4.9           | 9m (16 ft).         |                                         |
|    | 1         |                                      |                            |                     |                                         |
|    | L         |                                      |                            |                     |                                         |
|    |           |                                      |                            |                     |                                         |
| _  | Lorel Do  | scription of the subject lan         | d.                         |                     |                                         |
| 5. |           |                                      | a.                         |                     |                                         |
|    |           | per 165L                             |                            |                     |                                         |
|    |           | nber/Concession Number               | M1751                      |                     |                                         |
|    | Municipa  | I Address 77 COMMODORE               | DR BRAMPTON, ON, L6X 0T    | 4                   |                                         |
|    |           |                                      |                            |                     |                                         |
|    |           |                                      |                            |                     |                                         |
| 6. | Dimensi   | on of subject land ( <u>in metri</u> | c units)                   |                     |                                         |
| ٥. | Frontage  | •                                    | <del>o arrito</del> )      |                     |                                         |
|    |           |                                      |                            |                     |                                         |
|    | Depth     | 27.01                                |                            |                     |                                         |
|    | Area      | 230.58                               |                            |                     |                                         |
|    |           |                                      |                            |                     |                                         |
|    |           |                                      |                            |                     |                                         |
| 7. | Access t  | o the subject land is by:            |                            |                     |                                         |
|    |           | al Highway                           |                            | Seasonal Road       |                                         |
|    |           |                                      | . 🗟                        | Other Public Road   | Ħ                                       |
|    | •         | al Road Maintained All Year          | H                          |                     | Ħ                                       |
|    | Private F | Right-of-Way                         |                            | Water               |                                         |
|    |           |                                      |                            |                     |                                         |

| 8.      | Particulars of all buildings and structures on or proposed for the subject land: (specify <u>in metric units</u> ground floor area, gross floor area, number of storeys, width, length, height, etc., where possible) |                                                    |                                                                                                                                                                                                                                                                                                                                                                                                                                                                                                                                                                                                                                                                                                                                                                                                                                                                                                                                                                                                                                                                                                                                                                                                                                                                                                                                                                                                                                                                                                                                                                                                                                                                                                                                                                                                                                                                                                                                                                                                                                                                                                                                |  |  |  |  |  |
|---------|-----------------------------------------------------------------------------------------------------------------------------------------------------------------------------------------------------------------------|----------------------------------------------------|--------------------------------------------------------------------------------------------------------------------------------------------------------------------------------------------------------------------------------------------------------------------------------------------------------------------------------------------------------------------------------------------------------------------------------------------------------------------------------------------------------------------------------------------------------------------------------------------------------------------------------------------------------------------------------------------------------------------------------------------------------------------------------------------------------------------------------------------------------------------------------------------------------------------------------------------------------------------------------------------------------------------------------------------------------------------------------------------------------------------------------------------------------------------------------------------------------------------------------------------------------------------------------------------------------------------------------------------------------------------------------------------------------------------------------------------------------------------------------------------------------------------------------------------------------------------------------------------------------------------------------------------------------------------------------------------------------------------------------------------------------------------------------------------------------------------------------------------------------------------------------------------------------------------------------------------------------------------------------------------------------------------------------------------------------------------------------------------------------------------------------|--|--|--|--|--|
|         | EXISTING BUILDING                                                                                                                                                                                                     | SS/STRUCTURES on ti                                | he subject land: List all structures (dwelling, shed, gazebo, etc.)                                                                                                                                                                                                                                                                                                                                                                                                                                                                                                                                                                                                                                                                                                                                                                                                                                                                                                                                                                                                                                                                                                                                                                                                                                                                                                                                                                                                                                                                                                                                                                                                                                                                                                                                                                                                                                                                                                                                                                                                                                                            |  |  |  |  |  |
|         | N/A                                                                                                                                                                                                                   |                                                    |                                                                                                                                                                                                                                                                                                                                                                                                                                                                                                                                                                                                                                                                                                                                                                                                                                                                                                                                                                                                                                                                                                                                                                                                                                                                                                                                                                                                                                                                                                                                                                                                                                                                                                                                                                                                                                                                                                                                                                                                                                                                                                                                |  |  |  |  |  |
|         |                                                                                                                                                                                                                       |                                                    |                                                                                                                                                                                                                                                                                                                                                                                                                                                                                                                                                                                                                                                                                                                                                                                                                                                                                                                                                                                                                                                                                                                                                                                                                                                                                                                                                                                                                                                                                                                                                                                                                                                                                                                                                                                                                                                                                                                                                                                                                                                                                                                                |  |  |  |  |  |
|         |                                                                                                                                                                                                                       | PROPOSED BUILDINGS/STRUCTURES on the subject land: |                                                                                                                                                                                                                                                                                                                                                                                                                                                                                                                                                                                                                                                                                                                                                                                                                                                                                                                                                                                                                                                                                                                                                                                                                                                                                                                                                                                                                                                                                                                                                                                                                                                                                                                                                                                                                                                                                                                                                                                                                                                                                                                                |  |  |  |  |  |
|         | N/A                                                                                                                                                                                                                   |                                                    |                                                                                                                                                                                                                                                                                                                                                                                                                                                                                                                                                                                                                                                                                                                                                                                                                                                                                                                                                                                                                                                                                                                                                                                                                                                                                                                                                                                                                                                                                                                                                                                                                                                                                                                                                                                                                                                                                                                                                                                                                                                                                                                                |  |  |  |  |  |
| 9.      |                                                                                                                                                                                                                       | _                                                  | ructures on or proposed for the subject lands:<br>r and front lot lines in <u>metric units</u> )                                                                                                                                                                                                                                                                                                                                                                                                                                                                                                                                                                                                                                                                                                                                                                                                                                                                                                                                                                                                                                                                                                                                                                                                                                                                                                                                                                                                                                                                                                                                                                                                                                                                                                                                                                                                                                                                                                                                                                                                                               |  |  |  |  |  |
|         | EXISTING                                                                                                                                                                                                              |                                                    |                                                                                                                                                                                                                                                                                                                                                                                                                                                                                                                                                                                                                                                                                                                                                                                                                                                                                                                                                                                                                                                                                                                                                                                                                                                                                                                                                                                                                                                                                                                                                                                                                                                                                                                                                                                                                                                                                                                                                                                                                                                                                                                                |  |  |  |  |  |
|         | Front yard setback                                                                                                                                                                                                    | 3.86                                               | The state of the s |  |  |  |  |  |
|         | Rear yard setback                                                                                                                                                                                                     | 7                                                  |                                                                                                                                                                                                                                                                                                                                                                                                                                                                                                                                                                                                                                                                                                                                                                                                                                                                                                                                                                                                                                                                                                                                                                                                                                                                                                                                                                                                                                                                                                                                                                                                                                                                                                                                                                                                                                                                                                                                                                                                                                                                                                                                |  |  |  |  |  |
|         | Side yard setback<br>Side yard setback                                                                                                                                                                                | 1.24                                               |                                                                                                                                                                                                                                                                                                                                                                                                                                                                                                                                                                                                                                                                                                                                                                                                                                                                                                                                                                                                                                                                                                                                                                                                                                                                                                                                                                                                                                                                                                                                                                                                                                                                                                                                                                                                                                                                                                                                                                                                                                                                                                                                |  |  |  |  |  |
|         | PROPOSED Front yard setback                                                                                                                                                                                           | NO CHANGE                                          |                                                                                                                                                                                                                                                                                                                                                                                                                                                                                                                                                                                                                                                                                                                                                                                                                                                                                                                                                                                                                                                                                                                                                                                                                                                                                                                                                                                                                                                                                                                                                                                                                                                                                                                                                                                                                                                                                                                                                                                                                                                                                                                                |  |  |  |  |  |
|         | Rear yard setback<br>Side yard setback                                                                                                                                                                                | NO CHANGE<br>0.05                                  |                                                                                                                                                                                                                                                                                                                                                                                                                                                                                                                                                                                                                                                                                                                                                                                                                                                                                                                                                                                                                                                                                                                                                                                                                                                                                                                                                                                                                                                                                                                                                                                                                                                                                                                                                                                                                                                                                                                                                                                                                                                                                                                                |  |  |  |  |  |
|         | Side yard setback                                                                                                                                                                                                     | NO CHANGE                                          |                                                                                                                                                                                                                                                                                                                                                                                                                                                                                                                                                                                                                                                                                                                                                                                                                                                                                                                                                                                                                                                                                                                                                                                                                                                                                                                                                                                                                                                                                                                                                                                                                                                                                                                                                                                                                                                                                                                                                                                                                                                                                                                                |  |  |  |  |  |
| 10.     | Date of Acquisition                                                                                                                                                                                                   | of subject land:                                   |                                                                                                                                                                                                                                                                                                                                                                                                                                                                                                                                                                                                                                                                                                                                                                                                                                                                                                                                                                                                                                                                                                                                                                                                                                                                                                                                                                                                                                                                                                                                                                                                                                                                                                                                                                                                                                                                                                                                                                                                                                                                                                                                |  |  |  |  |  |
| 11.     | Existing uses of su                                                                                                                                                                                                   | bject property:                                    | RESIDENTIAL                                                                                                                                                                                                                                                                                                                                                                                                                                                                                                                                                                                                                                                                                                                                                                                                                                                                                                                                                                                                                                                                                                                                                                                                                                                                                                                                                                                                                                                                                                                                                                                                                                                                                                                                                                                                                                                                                                                                                                                                                                                                                                                    |  |  |  |  |  |
| 12.     | Proposed uses of s                                                                                                                                                                                                    | ubject property:                                   | RESIDENTIAL                                                                                                                                                                                                                                                                                                                                                                                                                                                                                                                                                                                                                                                                                                                                                                                                                                                                                                                                                                                                                                                                                                                                                                                                                                                                                                                                                                                                                                                                                                                                                                                                                                                                                                                                                                                                                                                                                                                                                                                                                                                                                                                    |  |  |  |  |  |
| 13.     | Existing uses of ab                                                                                                                                                                                                   | utting properties:                                 | RESIDENTIAL                                                                                                                                                                                                                                                                                                                                                                                                                                                                                                                                                                                                                                                                                                                                                                                                                                                                                                                                                                                                                                                                                                                                                                                                                                                                                                                                                                                                                                                                                                                                                                                                                                                                                                                                                                                                                                                                                                                                                                                                                                                                                                                    |  |  |  |  |  |
| 14.     | Date of constructio                                                                                                                                                                                                   | n of all buildings & str                           | ructures on subject land:                                                                                                                                                                                                                                                                                                                                                                                                                                                                                                                                                                                                                                                                                                                                                                                                                                                                                                                                                                                                                                                                                                                                                                                                                                                                                                                                                                                                                                                                                                                                                                                                                                                                                                                                                                                                                                                                                                                                                                                                                                                                                                      |  |  |  |  |  |
| 15.     | Length of time the                                                                                                                                                                                                    | existing uses of the su                            | ıbject property have been continued:                                                                                                                                                                                                                                                                                                                                                                                                                                                                                                                                                                                                                                                                                                                                                                                                                                                                                                                                                                                                                                                                                                                                                                                                                                                                                                                                                                                                                                                                                                                                                                                                                                                                                                                                                                                                                                                                                                                                                                                                                                                                                           |  |  |  |  |  |
| 16. (a) | What water supply<br>Municipal<br>Well                                                                                                                                                                                | is existing/proposed?<br>☑<br>☑                    | Other (specify)                                                                                                                                                                                                                                                                                                                                                                                                                                                                                                                                                                                                                                                                                                                                                                                                                                                                                                                                                                                                                                                                                                                                                                                                                                                                                                                                                                                                                                                                                                                                                                                                                                                                                                                                                                                                                                                                                                                                                                                                                                                                                                                |  |  |  |  |  |
| (b)     | What sewage dispo<br>Municipal<br>Septic                                                                                                                                                                              | osal is/will be provided                           | d? Other (specify)                                                                                                                                                                                                                                                                                                                                                                                                                                                                                                                                                                                                                                                                                                                                                                                                                                                                                                                                                                                                                                                                                                                                                                                                                                                                                                                                                                                                                                                                                                                                                                                                                                                                                                                                                                                                                                                                                                                                                                                                                                                                                                             |  |  |  |  |  |
| (c)     |                                                                                                                                                                                                                       | ge system is existing/p                            | proposed?                                                                                                                                                                                                                                                                                                                                                                                                                                                                                                                                                                                                                                                                                                                                                                                                                                                                                                                                                                                                                                                                                                                                                                                                                                                                                                                                                                                                                                                                                                                                                                                                                                                                                                                                                                                                                                                                                                                                                                                                                                                                                                                      |  |  |  |  |  |
|         | Sewers L Ditches Swales                                                                                                                                                                                               |                                                    | Other (specify)                                                                                                                                                                                                                                                                                                                                                                                                                                                                                                                                                                                                                                                                                                                                                                                                                                                                                                                                                                                                                                                                                                                                                                                                                                                                                                                                                                                                                                                                                                                                                                                                                                                                                                                                                                                                                                                                                                                                                                                                                                                                                                                |  |  |  |  |  |

Dated this 8 day of July , 2024

(signature of the owner[s], or where the owner is a firm or corporation, the signature of an officer of the owner.)

(where the owner is a firm or corporation, please print or type the full name of the person signing.)