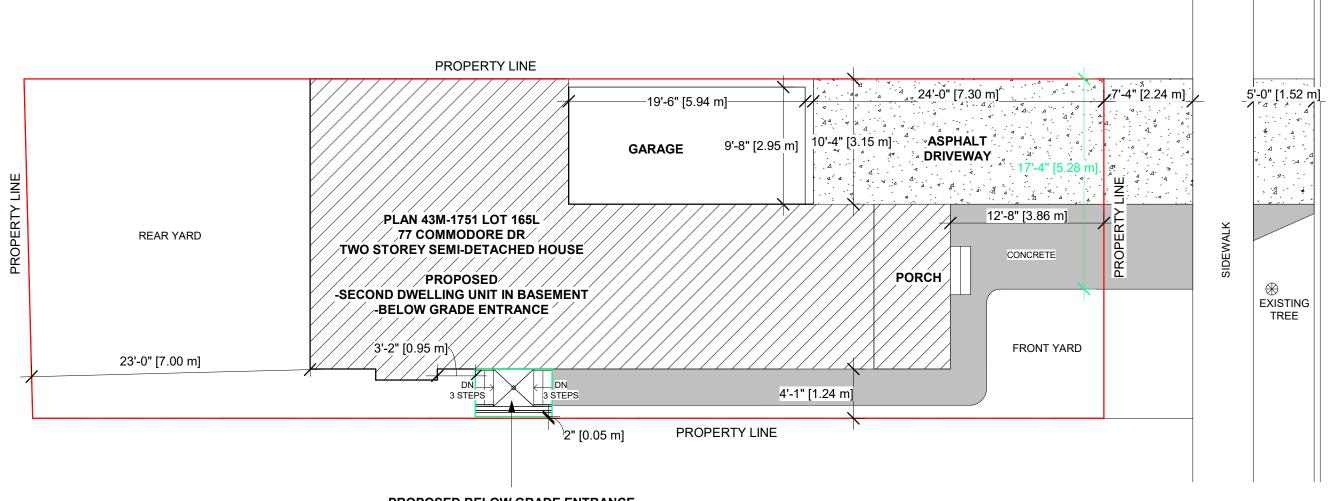

|    |           | <u></u> , 1000, 101101101101         | or mode in and approach    |                     |                                         |
|----|-----------|--------------------------------------|----------------------------|---------------------|-----------------------------------------|
| 1. | Name of   | Durania) MAKABAND IAH                | AGIRDAR, ASHWINI JAHA      | CIRDAR              |                                         |
| 1. |           | . ,                                  |                            |                     |                                         |
|    | Address   | 77 COMMODORE DR BRA                  | <u> MPTON, ON, L6X 0T4</u> |                     |                                         |
|    |           |                                      |                            |                     |                                         |
|    |           |                                      |                            |                     |                                         |
|    | Phone #   | 416-770-0536                         |                            | Fax #               |                                         |
|    | Email     | MAKARAND.JAHAGIRDAR@GMA              | IL.COM                     |                     |                                         |
|    |           |                                      |                            | <del></del>         |                                         |
|    |           |                                      |                            |                     |                                         |
| 2. | Name of   | Agent PAVNEET KAUR                   | NOBLE PRIME SOLUTIO        | NS LTD)             |                                         |
|    |           | 19-2131 WILLIAMS PKWY                |                            |                     |                                         |
|    | Addiess   | 19-2131 WILLIAWS PRWY                | BRAINPTON ON, LOS          | 524                 |                                         |
|    |           |                                      |                            |                     |                                         |
|    | DI#       |                                      |                            | P 44                |                                         |
|    | Phone #   | 437-888-1800                         |                            | Fax #               |                                         |
|    | Email     | APPLICATIONS@NOBLELTD.CA             |                            |                     |                                         |
|    |           |                                      |                            |                     |                                         |
|    |           |                                      |                            |                     |                                         |
| 3. | Nature ar | id extent of relief applied for      | or (variances requeste     | d):                 |                                         |
|    | TO DE     | DMIT A BELOW CDADE                   | ENTRANCE IN TH             | HE REQUIRED INTERIO | JD GIDE AYDD                            |
|    |           |                                      |                            |                     |                                         |
|    |           |                                      | ENTRANCE IN TH             | E INTERIOR SIDE YAR | RD HAVING A                             |
|    | SET BA    | CK OF 0.05m                          |                            |                     |                                         |
|    | -TO PE    | RMIT A DRIVEWAY WI                   | OTH OF 5 28m (17)          | 33 ft )             |                                         |
|    | 101 =     | WILL A DIVINE TO THE                 | 3111 O1 0.20m (17.         | 00 11.)             |                                         |
|    |           |                                      |                            |                     |                                         |
|    |           |                                      |                            |                     |                                         |
|    |           |                                      |                            |                     |                                         |
|    |           |                                      |                            |                     |                                         |
|    |           |                                      |                            |                     |                                         |
|    |           |                                      |                            |                     |                                         |
| 4. | Why is it | not possible to comply wit           | h the provisions of the    | a hy-law?           |                                         |
| ⊸. |           |                                      |                            |                     |                                         |
|    | WHERE     | AS THE BY-LAW DOE                    | S NOT PERMIT A E           | BELOW GRADE ENTRA   | NCE IN THE                              |
|    | REQUIE    | RED INTERIOR SIDE Y                  | ARD-WHEREAS TH             | HE BY-LAW REQUIRES  | A MINIMUM                               |
|    |           | OR SIDE YARD SETBA                   |                            | 523 S               | , , , , , , , , , , , , , , , , , , , , |
|    |           |                                      |                            |                     |                                         |
|    | PERMI     | TS A MAXIMUM DRIVE                   | WAY WIDTH OF 4.9           | 9m (16 ft).         |                                         |
|    | 1         |                                      |                            |                     |                                         |
|    | L         |                                      |                            |                     |                                         |
|    |           |                                      |                            |                     |                                         |
| _  | Lorel Do  | scription of the subject lan         | d.                         |                     |                                         |
| 5. |           |                                      | a.                         |                     |                                         |
|    |           | per 165L                             |                            |                     |                                         |
|    |           | nber/Concession Number               | M1751                      |                     |                                         |
|    | Municipa  | I Address 77 COMMODORE               | DR BRAMPTON, ON, L6X 0T    | 4                   |                                         |
|    |           |                                      |                            |                     |                                         |
|    |           |                                      |                            |                     |                                         |
| 6. | Dimensi   | on of subject land ( <u>in metri</u> | c units)                   |                     |                                         |
| ٥. | Frontage  | •                                    | <del>o arrito</del> )      |                     |                                         |
|    |           |                                      |                            |                     |                                         |
|    | Depth     | 27.01                                |                            |                     |                                         |
|    | Area      | 230.58                               |                            |                     |                                         |
|    |           |                                      |                            |                     |                                         |
|    |           |                                      |                            |                     |                                         |
| 7. | Access t  | o the subject land is by:            |                            |                     |                                         |
|    |           | al Highway                           |                            | Seasonal Road       |                                         |
|    |           |                                      | . 🗟                        | Other Public Road   | Ħ                                       |
|    | •         | al Road Maintained All Year          | H                          |                     | Ħ                                       |
|    | Private F | Right-of-Way                         |                            | Water               |                                         |
|    |           |                                      |                            |                     |                                         |

| 8.      | Particulars of all buildings and structures on or proposed for the subject land: (specify <u>in metric units</u> ground floor area, gross floor area, number of storeys, width, length, height, etc., where possible) |                                                    |                                                                                                                                                                                                                                                                                                                                                                                                                                                                                                                                                                                                                                                                                                                                                                                                                                                                                                                                                                                                                                                                                                                                                                                                                                                                                                                                                                                                                                                                                                                                                                                                                                                                                                                                                                                                                                                                                                                                                                                                                                                                                                                                |  |  |  |  |  |
|---------|-----------------------------------------------------------------------------------------------------------------------------------------------------------------------------------------------------------------------|----------------------------------------------------|--------------------------------------------------------------------------------------------------------------------------------------------------------------------------------------------------------------------------------------------------------------------------------------------------------------------------------------------------------------------------------------------------------------------------------------------------------------------------------------------------------------------------------------------------------------------------------------------------------------------------------------------------------------------------------------------------------------------------------------------------------------------------------------------------------------------------------------------------------------------------------------------------------------------------------------------------------------------------------------------------------------------------------------------------------------------------------------------------------------------------------------------------------------------------------------------------------------------------------------------------------------------------------------------------------------------------------------------------------------------------------------------------------------------------------------------------------------------------------------------------------------------------------------------------------------------------------------------------------------------------------------------------------------------------------------------------------------------------------------------------------------------------------------------------------------------------------------------------------------------------------------------------------------------------------------------------------------------------------------------------------------------------------------------------------------------------------------------------------------------------------|--|--|--|--|--|
|         | EXISTING BUILDING                                                                                                                                                                                                     | SS/STRUCTURES on ti                                | he subject land: List all structures (dwelling, shed, gazebo, etc.)                                                                                                                                                                                                                                                                                                                                                                                                                                                                                                                                                                                                                                                                                                                                                                                                                                                                                                                                                                                                                                                                                                                                                                                                                                                                                                                                                                                                                                                                                                                                                                                                                                                                                                                                                                                                                                                                                                                                                                                                                                                            |  |  |  |  |  |
|         | N/A                                                                                                                                                                                                                   |                                                    |                                                                                                                                                                                                                                                                                                                                                                                                                                                                                                                                                                                                                                                                                                                                                                                                                                                                                                                                                                                                                                                                                                                                                                                                                                                                                                                                                                                                                                                                                                                                                                                                                                                                                                                                                                                                                                                                                                                                                                                                                                                                                                                                |  |  |  |  |  |
|         |                                                                                                                                                                                                                       |                                                    |                                                                                                                                                                                                                                                                                                                                                                                                                                                                                                                                                                                                                                                                                                                                                                                                                                                                                                                                                                                                                                                                                                                                                                                                                                                                                                                                                                                                                                                                                                                                                                                                                                                                                                                                                                                                                                                                                                                                                                                                                                                                                                                                |  |  |  |  |  |
|         |                                                                                                                                                                                                                       | PROPOSED BUILDINGS/STRUCTURES on the subject land: |                                                                                                                                                                                                                                                                                                                                                                                                                                                                                                                                                                                                                                                                                                                                                                                                                                                                                                                                                                                                                                                                                                                                                                                                                                                                                                                                                                                                                                                                                                                                                                                                                                                                                                                                                                                                                                                                                                                                                                                                                                                                                                                                |  |  |  |  |  |
|         | N/A                                                                                                                                                                                                                   |                                                    |                                                                                                                                                                                                                                                                                                                                                                                                                                                                                                                                                                                                                                                                                                                                                                                                                                                                                                                                                                                                                                                                                                                                                                                                                                                                                                                                                                                                                                                                                                                                                                                                                                                                                                                                                                                                                                                                                                                                                                                                                                                                                                                                |  |  |  |  |  |
| 9.      |                                                                                                                                                                                                                       | _                                                  | ructures on or proposed for the subject lands:<br>r and front lot lines in <u>metric units</u> )                                                                                                                                                                                                                                                                                                                                                                                                                                                                                                                                                                                                                                                                                                                                                                                                                                                                                                                                                                                                                                                                                                                                                                                                                                                                                                                                                                                                                                                                                                                                                                                                                                                                                                                                                                                                                                                                                                                                                                                                                               |  |  |  |  |  |
|         | EXISTING                                                                                                                                                                                                              |                                                    |                                                                                                                                                                                                                                                                                                                                                                                                                                                                                                                                                                                                                                                                                                                                                                                                                                                                                                                                                                                                                                                                                                                                                                                                                                                                                                                                                                                                                                                                                                                                                                                                                                                                                                                                                                                                                                                                                                                                                                                                                                                                                                                                |  |  |  |  |  |
|         | Front yard setback                                                                                                                                                                                                    | 3.86                                               | The state of the s |  |  |  |  |  |
|         | Rear yard setback                                                                                                                                                                                                     | 7                                                  |                                                                                                                                                                                                                                                                                                                                                                                                                                                                                                                                                                                                                                                                                                                                                                                                                                                                                                                                                                                                                                                                                                                                                                                                                                                                                                                                                                                                                                                                                                                                                                                                                                                                                                                                                                                                                                                                                                                                                                                                                                                                                                                                |  |  |  |  |  |
|         | Side yard setback<br>Side yard setback                                                                                                                                                                                | 1.24                                               |                                                                                                                                                                                                                                                                                                                                                                                                                                                                                                                                                                                                                                                                                                                                                                                                                                                                                                                                                                                                                                                                                                                                                                                                                                                                                                                                                                                                                                                                                                                                                                                                                                                                                                                                                                                                                                                                                                                                                                                                                                                                                                                                |  |  |  |  |  |
|         | PROPOSED Front yard setback                                                                                                                                                                                           | NO CHANGE                                          |                                                                                                                                                                                                                                                                                                                                                                                                                                                                                                                                                                                                                                                                                                                                                                                                                                                                                                                                                                                                                                                                                                                                                                                                                                                                                                                                                                                                                                                                                                                                                                                                                                                                                                                                                                                                                                                                                                                                                                                                                                                                                                                                |  |  |  |  |  |
|         | Rear yard setback<br>Side yard setback                                                                                                                                                                                | NO CHANGE<br>0.05                                  |                                                                                                                                                                                                                                                                                                                                                                                                                                                                                                                                                                                                                                                                                                                                                                                                                                                                                                                                                                                                                                                                                                                                                                                                                                                                                                                                                                                                                                                                                                                                                                                                                                                                                                                                                                                                                                                                                                                                                                                                                                                                                                                                |  |  |  |  |  |
|         | Side yard setback                                                                                                                                                                                                     | NO CHANGE                                          |                                                                                                                                                                                                                                                                                                                                                                                                                                                                                                                                                                                                                                                                                                                                                                                                                                                                                                                                                                                                                                                                                                                                                                                                                                                                                                                                                                                                                                                                                                                                                                                                                                                                                                                                                                                                                                                                                                                                                                                                                                                                                                                                |  |  |  |  |  |
| 10.     | Date of Acquisition                                                                                                                                                                                                   | of subject land:                                   |                                                                                                                                                                                                                                                                                                                                                                                                                                                                                                                                                                                                                                                                                                                                                                                                                                                                                                                                                                                                                                                                                                                                                                                                                                                                                                                                                                                                                                                                                                                                                                                                                                                                                                                                                                                                                                                                                                                                                                                                                                                                                                                                |  |  |  |  |  |
| 11.     | Existing uses of su                                                                                                                                                                                                   | bject property:                                    | RESIDENTIAL                                                                                                                                                                                                                                                                                                                                                                                                                                                                                                                                                                                                                                                                                                                                                                                                                                                                                                                                                                                                                                                                                                                                                                                                                                                                                                                                                                                                                                                                                                                                                                                                                                                                                                                                                                                                                                                                                                                                                                                                                                                                                                                    |  |  |  |  |  |
| 12.     | Proposed uses of s                                                                                                                                                                                                    | ubject property:                                   | RESIDENTIAL                                                                                                                                                                                                                                                                                                                                                                                                                                                                                                                                                                                                                                                                                                                                                                                                                                                                                                                                                                                                                                                                                                                                                                                                                                                                                                                                                                                                                                                                                                                                                                                                                                                                                                                                                                                                                                                                                                                                                                                                                                                                                                                    |  |  |  |  |  |
| 13.     | Existing uses of ab                                                                                                                                                                                                   | utting properties:                                 | RESIDENTIAL                                                                                                                                                                                                                                                                                                                                                                                                                                                                                                                                                                                                                                                                                                                                                                                                                                                                                                                                                                                                                                                                                                                                                                                                                                                                                                                                                                                                                                                                                                                                                                                                                                                                                                                                                                                                                                                                                                                                                                                                                                                                                                                    |  |  |  |  |  |
| 14.     | Date of constructio                                                                                                                                                                                                   | n of all buildings & str                           | ructures on subject land:                                                                                                                                                                                                                                                                                                                                                                                                                                                                                                                                                                                                                                                                                                                                                                                                                                                                                                                                                                                                                                                                                                                                                                                                                                                                                                                                                                                                                                                                                                                                                                                                                                                                                                                                                                                                                                                                                                                                                                                                                                                                                                      |  |  |  |  |  |
| 15.     | Length of time the                                                                                                                                                                                                    | existing uses of the su                            | ıbject property have been continued:                                                                                                                                                                                                                                                                                                                                                                                                                                                                                                                                                                                                                                                                                                                                                                                                                                                                                                                                                                                                                                                                                                                                                                                                                                                                                                                                                                                                                                                                                                                                                                                                                                                                                                                                                                                                                                                                                                                                                                                                                                                                                           |  |  |  |  |  |
| 16. (a) | What water supply<br>Municipal<br>Well                                                                                                                                                                                | is existing/proposed?<br>☑<br>☑                    | Other (specify)                                                                                                                                                                                                                                                                                                                                                                                                                                                                                                                                                                                                                                                                                                                                                                                                                                                                                                                                                                                                                                                                                                                                                                                                                                                                                                                                                                                                                                                                                                                                                                                                                                                                                                                                                                                                                                                                                                                                                                                                                                                                                                                |  |  |  |  |  |
| (b)     | What sewage dispo<br>Municipal<br>Septic                                                                                                                                                                              | osal is/will be provided                           | d? Other (specify)                                                                                                                                                                                                                                                                                                                                                                                                                                                                                                                                                                                                                                                                                                                                                                                                                                                                                                                                                                                                                                                                                                                                                                                                                                                                                                                                                                                                                                                                                                                                                                                                                                                                                                                                                                                                                                                                                                                                                                                                                                                                                                             |  |  |  |  |  |
| (c)     |                                                                                                                                                                                                                       | ge system is existing/p                            | proposed?                                                                                                                                                                                                                                                                                                                                                                                                                                                                                                                                                                                                                                                                                                                                                                                                                                                                                                                                                                                                                                                                                                                                                                                                                                                                                                                                                                                                                                                                                                                                                                                                                                                                                                                                                                                                                                                                                                                                                                                                                                                                                                                      |  |  |  |  |  |
|         | Sewers L Ditches Swales                                                                                                                                                                                               |                                                    | Other (specify)                                                                                                                                                                                                                                                                                                                                                                                                                                                                                                                                                                                                                                                                                                                                                                                                                                                                                                                                                                                                                                                                                                                                                                                                                                                                                                                                                                                                                                                                                                                                                                                                                                                                                                                                                                                                                                                                                                                                                                                                                                                                                                                |  |  |  |  |  |

Dated this 8 day of July , 2024

(signature of the owner[s], or where the owner is a firm or corporation, the signature of an officer of the owner.)

(where the owner is a firm or corporation, please print or type the full name of the person signing.)