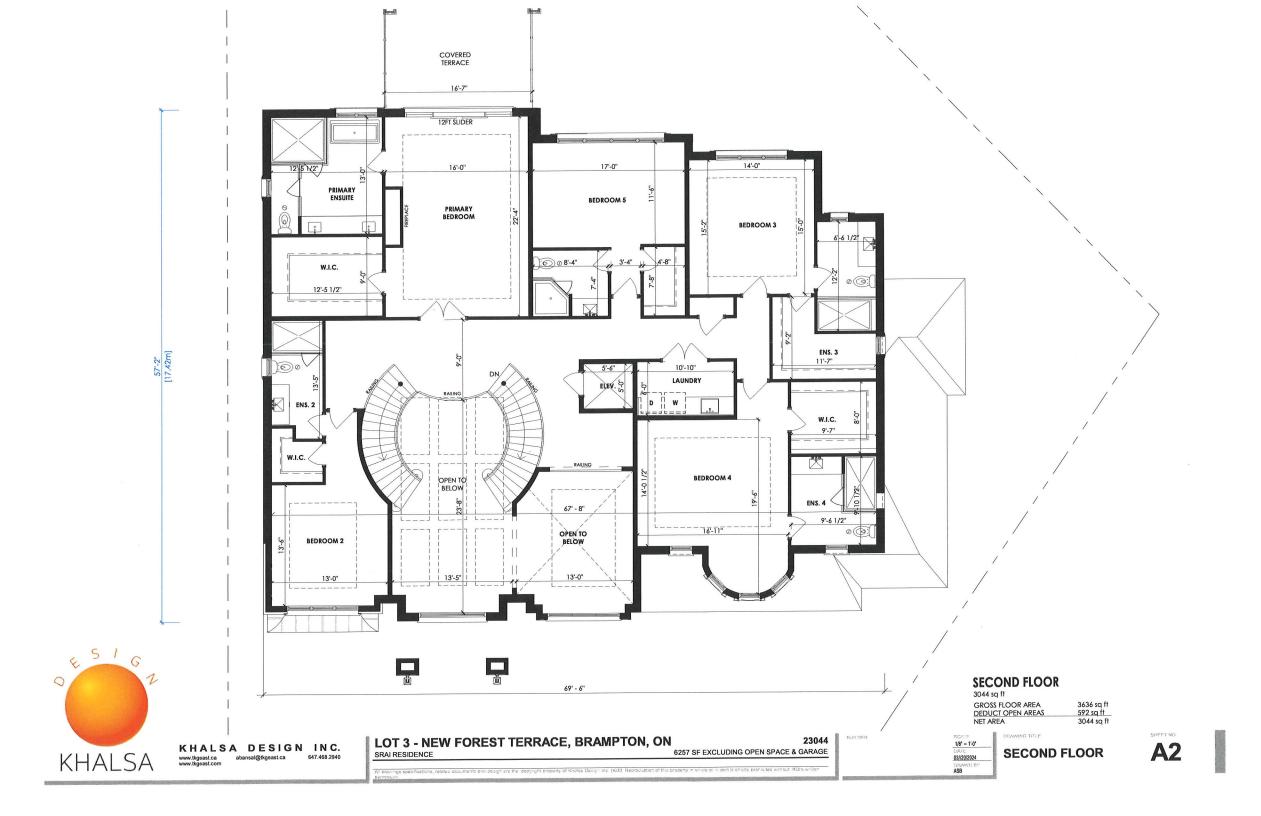

0. Particulars of all buildings and structures on or proposed for the subject land: (specify in <u>metric units</u> ground floor area, gross floor area, number of storeys, width, length, height, etc., where possible)

EXISTING BUILDINGS/STRUCTURES on the subject land: VACANT LANDS

| ROPOSED BUILDINGS/STRUCTURES on the subject land: |                                       |
|---------------------------------------------------|---------------------------------------|
| NEW PROPOSED 2 STOREY SINGLE FAMILY DWELLING      |                                       |
|                                                   |                                       |
|                                                   |                                       |
|                                                   |                                       |
|                                                   |                                       |
|                                                   |                                       |
|                                                   | · · · · · · · · · · · · · · · · · · · |