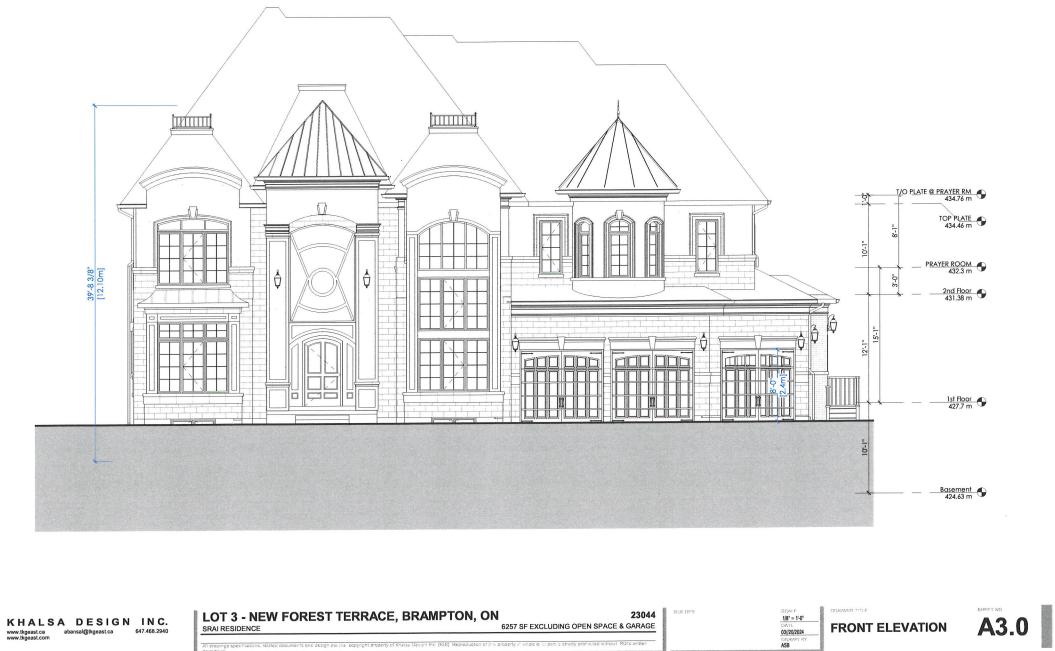

|          |                                                       | APPL                               | PLICATION                                                       |    |
|----------|-------------------------------------------------------|------------------------------------|-----------------------------------------------------------------|----|
|          | Mi                                                    | nor Variance or                    | or Special Permission                                           |    |
|          |                                                       |                                    | read Instructions)                                              |    |
| NOTE: It | is required that this ar                              |                                    | he Secretary-Treasurer of the Committee of Adjustment and be    |    |
| <u></u>  | accompanied by the                                    |                                    |                                                                 |    |
|          |                                                       |                                    |                                                                 |    |
|          |                                                       |                                    | mittee of Adjustment for the City of Brampton under section 45  | 20 |
|          |                                                       |                                    | ribed in this application from By-Law 270-2004.                 | 2  |
| 1.       | Name of Owner(s)                                      |                                    | R AMARJIT, AVTAR SINGH                                          |    |
|          | Address                                               | 38 BURLWOOD RD                     |                                                                 |    |
|          |                                                       | BRAMPTON, ON                       |                                                                 |    |
|          |                                                       |                                    |                                                                 |    |
|          |                                                       |                                    | Fax#                                                            |    |
|          | Email                                                 | terrete all'i dei fictulitatione   |                                                                 |    |
|          |                                                       |                                    |                                                                 |    |
| 2.       | Name of Agent                                         | AMRITPAL BANSAL / K                | / KHALSA DESIGN INC.                                            |    |
|          | Address                                               |                                    | E, EAST GARAFRAXA ON L9W 7S4                                    |    |
|          |                                                       |                                    |                                                                 |    |
|          |                                                       |                                    |                                                                 |    |
|          | Phone #<br>Email                                      | 647-468-2940<br>abansal@tkgeast.ca |                                                                 |    |
|          | Email                                                 | avansai@irgeasi.ca                 |                                                                 |    |
|          |                                                       |                                    |                                                                 |    |
| 3.       | Nature and extent of                                  | of relief applied for (varia       | riances requested):                                             |    |
|          |                                                       |                                    |                                                                 |    |
|          |                                                       |                                    | rear of the building of 4.29m whereas 7.5m is required.         |    |
|          | Building height of                                    | 12.1m whereas 10.6m is             | is required.                                                    |    |
|          | Berlande Roman and a state of the second state of the |                                    |                                                                 |    |
|          |                                                       |                                    |                                                                 |    |
|          |                                                       |                                    |                                                                 |    |
|          |                                                       |                                    |                                                                 |    |
|          |                                                       |                                    |                                                                 |    |
|          |                                                       |                                    |                                                                 |    |
| 4.       | Why is it not possi                                   | ble to comply with the p           | provisions of the by-law?                                       |    |
| •9.      |                                                       |                                    | d-end circle. In order to maintain the streetscape of similar   |    |
|          |                                                       |                                    | s the setback reliefs are requested. Due to the change in grade |    |
|          |                                                       |                                    | e grade is lowered naturally which results in a request of a    |    |
|          | building height re                                    | lief.                              |                                                                 |    |
|          |                                                       |                                    |                                                                 |    |
|          |                                                       |                                    |                                                                 |    |
|          |                                                       |                                    | AR                                                              |    |
| 5.       | Legal Description                                     | of the subject land:               | ( ISB                                                           |    |
|          | Lot Number                                            | LOT 3 N                            | VEW FOREST FERRIARE                                             |    |
|          | Plan Number/Conc                                      |                                    | PLAN M-312 /                                                    |    |
|          | Municipal Address                                     | 29 NEW TERRACE,                    | E, BRAMPTON ON                                                  |    |
|          |                                                       |                                    |                                                                 |    |
| 6.       | Dimension of subi                                     | ect land (in metric units)         | ts)                                                             |    |
|          | Frontage 25                                           |                                    | <b></b>                                                         |    |
|          | Depth                                                 |                                    | 49.51                                                           |    |
|          | Area                                                  |                                    | 995.53                                                          |    |
| 7.       | Access to the subj                                    | ect land is by:                    |                                                                 |    |
| 1.       | Provincial Highwa                                     |                                    | Seasonal Road                                                   |    |
|          |                                                       | aintained All Year YES             | interest de succes au an                                        |    |
|          | Private Right-of-W                                    |                                    | Water                                                           |    |
|          | -                                                     | 203                                |                                                                 |    |
|          |                                                       |                                    |                                                                 |    |

1. Location of all buildings and structures on or proposed for the subject lands: (specify distance from side, rear and front lot lines in <u>metric units</u>)

|           | EXISTING                                |                         |                                          |
|-----------|-----------------------------------------|-------------------------|------------------------------------------|
|           | Front yard setback<br>Rear yard setback |                         |                                          |
|           | Side yard setback                       |                         |                                          |
|           | Side yard setback                       |                         |                                          |
|           | Side yard Setback                       | <del>-</del>            |                                          |
|           | PROPOSED                                |                         |                                          |
|           | Front yard setback                      | 4.06                    |                                          |
|           | Rear yard setback                       | 4.29                    |                                          |
|           | Side yard setback                       | 1.2                     |                                          |
|           | Side yard setback                       | 1.2                     |                                          |
|           |                                         |                         |                                          |
| 0.        | Date of Acquisition of                  | subject land:           | OCT 2023                                 |
|           |                                         |                         |                                          |
| 1.        | Eviating upon of outli                  | ant proporties          | VACANT LANDS                             |
| 1.        | Existing uses of subj                   | ect property:           |                                          |
|           |                                         |                         | RESIDENTIAL                              |
| 2.        | Proposed uses of sub                    | oject property:         |                                          |
|           |                                         |                         |                                          |
| 3.        | Existing uses of abut                   | ting properties:        | RESIDENTIAL                              |
| •.        | axioting account                        | and properties.         | en e |
|           |                                         |                         | stures on subject lands N/A              |
| 4.        | Date of construction                    | of all buildings & stru | ctures on subject land:                  |
|           |                                         |                         |                                          |
| 5.        | Lenath of time the ex                   | isting uses of the sub  | ject property have been continued: N/A   |
| ••        |                                         |                         |                                          |
|           |                                         |                         |                                          |
| 16. (a) V | Vhat water supply is exis               | ting/proposed?          |                                          |
|           | Municipal X                             |                         | Other (specify)                          |
|           | Well                                    |                         |                                          |
| (b)       | What sewage dispose                     | al is/will be provided? | •                                        |
| (~)       | Municipal X                             |                         | Other (specify)                          |
|           | Septic 🔲                                | <b>-</b>                |                                          |
|           | ,                                       |                         |                                          |
| (c)       | What storm drainage s                   | ystem is existing/pro   | oposed?                                  |
|           | Sewers X                                | 4                       |                                          |
|           | Ditches                                 |                         | Other (specify)                          |
|           | Swales                                  |                         |                                          |