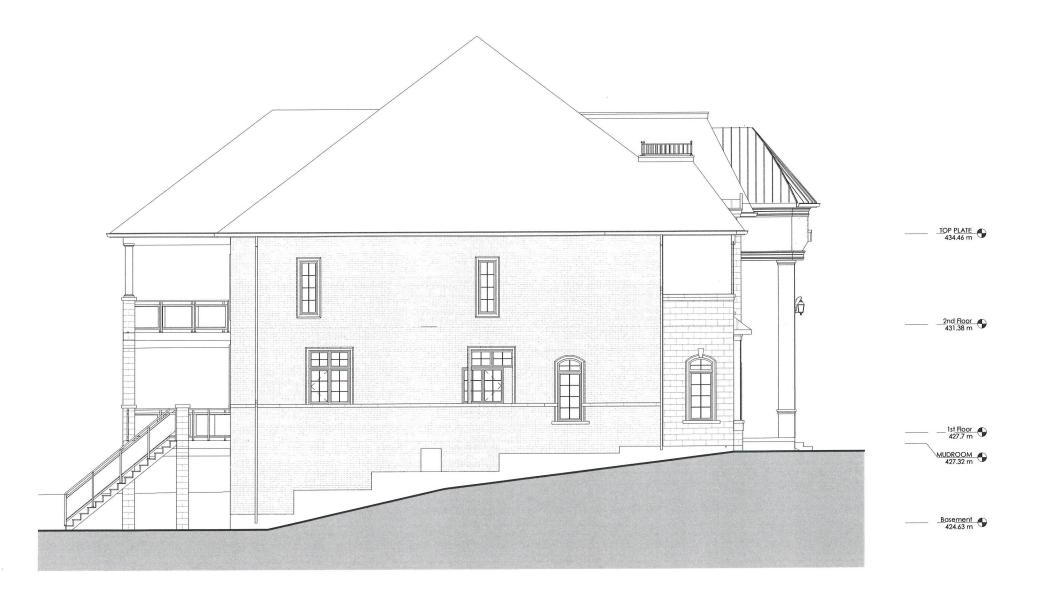

1. Location of all buildings and structures on or proposed for the subject lands: (specify distance from side, rear and front lot lines in <u>metric units</u>)

|           | EXISTING                                |                         |                                          |
|-----------|-----------------------------------------|-------------------------|------------------------------------------|
|           | Front yard setback<br>Rear yard setback |                         |                                          |
|           | Side yard setback                       |                         |                                          |
|           | Side yard setback                       |                         |                                          |
|           | Side yard Setback                       | <del>-</del>            |                                          |
|           | PROPOSED                                |                         |                                          |
|           | Front yard setback                      | 4.06                    |                                          |
|           | Rear yard setback                       | 4.29                    |                                          |
|           | Side yard setback                       | 1.2                     |                                          |
|           | Side yard setback                       | 1.2                     |                                          |
|           |                                         |                         |                                          |
| 0.        | Date of Acquisition of                  | subject land:           | OCT 2023                                 |
|           |                                         |                         |                                          |
| 1.        | Eviating upon of outli                  | ant proporties          | VACANT LANDS                             |
| 1.        | Existing uses of subj                   | ect property:           |                                          |
|           |                                         |                         | RESIDENTIAL                              |
| 2.        | Proposed uses of sub                    | oject property:         |                                          |
|           |                                         |                         |                                          |
| 3.        | Existing uses of abut                   | ting properties:        | RESIDENTIAL                              |
| •.        | axioting account                        | and properties.         | en e |
|           |                                         |                         | stures on subject lands N/A              |
| 4.        | Date of construction                    | of all buildings & stru | ctures on subject land:                  |
|           |                                         |                         |                                          |
| 5.        | Lenath of time the ex                   | isting uses of the sub  | ject property have been continued: N/A   |
| ••        |                                         |                         |                                          |
|           |                                         |                         |                                          |
| 16. (a) V | Vhat water supply is exis               | ting/proposed?          |                                          |
|           | Municipal X                             |                         | Other (specify)                          |
|           | Well                                    |                         |                                          |
| (b)       | What sewage dispose                     | al is/will be provided? | •                                        |
| (~)       | Municipal X                             |                         | Other (specify)                          |
|           | Septic 🔲                                | <b>-</b>                |                                          |
|           | ,                                       |                         |                                          |
| (c)       | What storm drainage s                   | ystem is existing/pro   | oposed?                                  |
|           | Sewers X                                | 4                       |                                          |
|           | Ditches                                 |                         | Other (specify)                          |
|           | Swales                                  |                         |                                          |