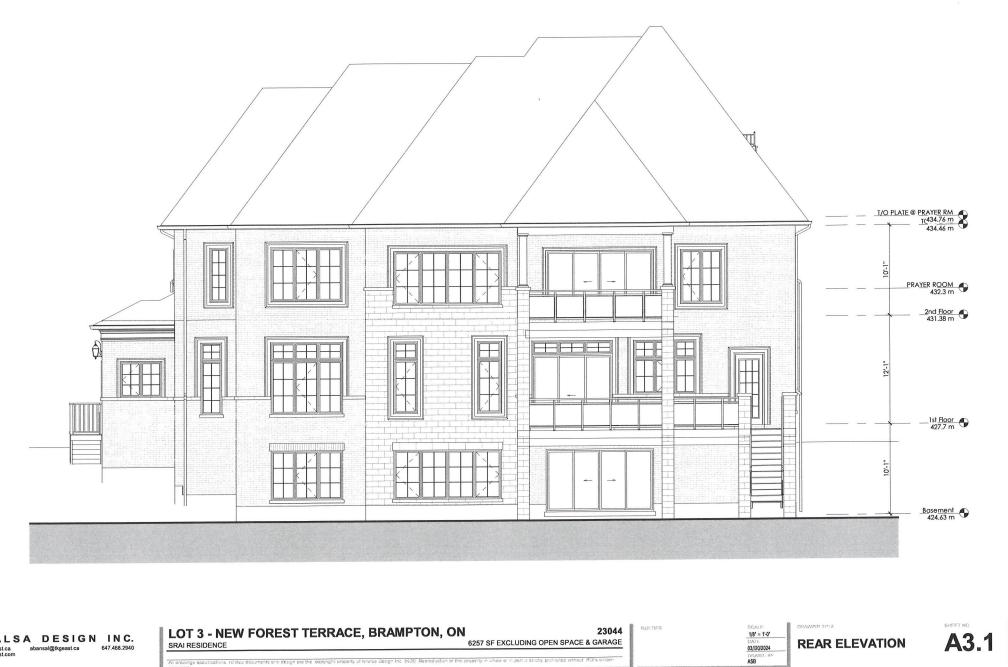

EXISTING BUILDINGS/STRUCTURES on the subject land: VACANT LANDS

| ROPOSED BUILDINGS/STRUCTURES on the subject land: |                                       |
|---------------------------------------------------|---------------------------------------|
| NEW PROPOSED 2 STOREY SINGLE FAMILY DWELLING      |                                       |
|                                                   |                                       |
|                                                   |                                       |
|                                                   |                                       |
|                                                   |                                       |
|                                                   |                                       |
|                                                   | · · · · · · · · · · · · · · · · · · · |

1. Location of all buildings and structures on or proposed for the subject lands: (specify distance from side, rear and front lot lines in <u>metric units</u>)

|           | EXISTING                                |                         |                                          |
|-----------|-----------------------------------------|-------------------------|------------------------------------------|
|           | Front yard setback<br>Rear yard setback |                         |                                          |
|           | Side yard setback                       |                         |                                          |
|           | Side yard setback                       |                         |                                          |
|           | Side yard Setback                       | <del>-</del>            |                                          |
|           | PROPOSED                                |                         |                                          |
|           | Front yard setback                      | 4.06                    |                                          |
|           | Rear yard setback                       | 4.29                    |                                          |
|           | Side yard setback                       | 1.2                     |                                          |
|           | Side yard setback                       | 1.2                     |                                          |
|           |                                         |                         |                                          |
| 0.        | Date of Acquisition of                  | subject land:           | OCT 2023                                 |
|           |                                         |                         |                                          |
| 1.        | Eviating upon of outli                  | ant proporties          | VACANT LANDS                             |
| 1.        | Existing uses of subj                   | ect property:           |                                          |
|           |                                         |                         | RESIDENTIAL                              |
| 2.        | Proposed uses of sub                    | oject property:         |                                          |
|           |                                         |                         |                                          |
| 3.        | Existing uses of abut                   | ting properties:        | RESIDENTIAL                              |
| •.        | axioting account                        | and properties.         | en e |
|           |                                         |                         | stures on subject lands N/A              |
| 4.        | Date of construction                    | of all buildings & stru | ctures on subject land:                  |
|           |                                         |                         |                                          |
| 5.        | Lenath of time the ex                   | isting uses of the sub  | ject property have been continued: N/A   |
| ••        |                                         |                         |                                          |
|           |                                         |                         |                                          |
| 16. (a) V | Vhat water supply is exis               | ting/proposed?          |                                          |
|           | Municipal X                             |                         | Other (specify)                          |
|           | Well                                    |                         |                                          |
| (b)       | What sewage dispose                     | al is/will be provided? | •                                        |
| (~)       | Municipal X                             |                         | Other (specify)                          |
|           | Septic 🔲                                | <b>-</b>                |                                          |
|           | ,                                       |                         |                                          |
| (c)       | What storm drainage s                   | ystem is existing/pro   | oposed?                                  |
|           | Sewers X                                | 4                       |                                          |
|           | Ditches                                 |                         | Other (specify)                          |
|           | Swales                                  |                         |                                          |