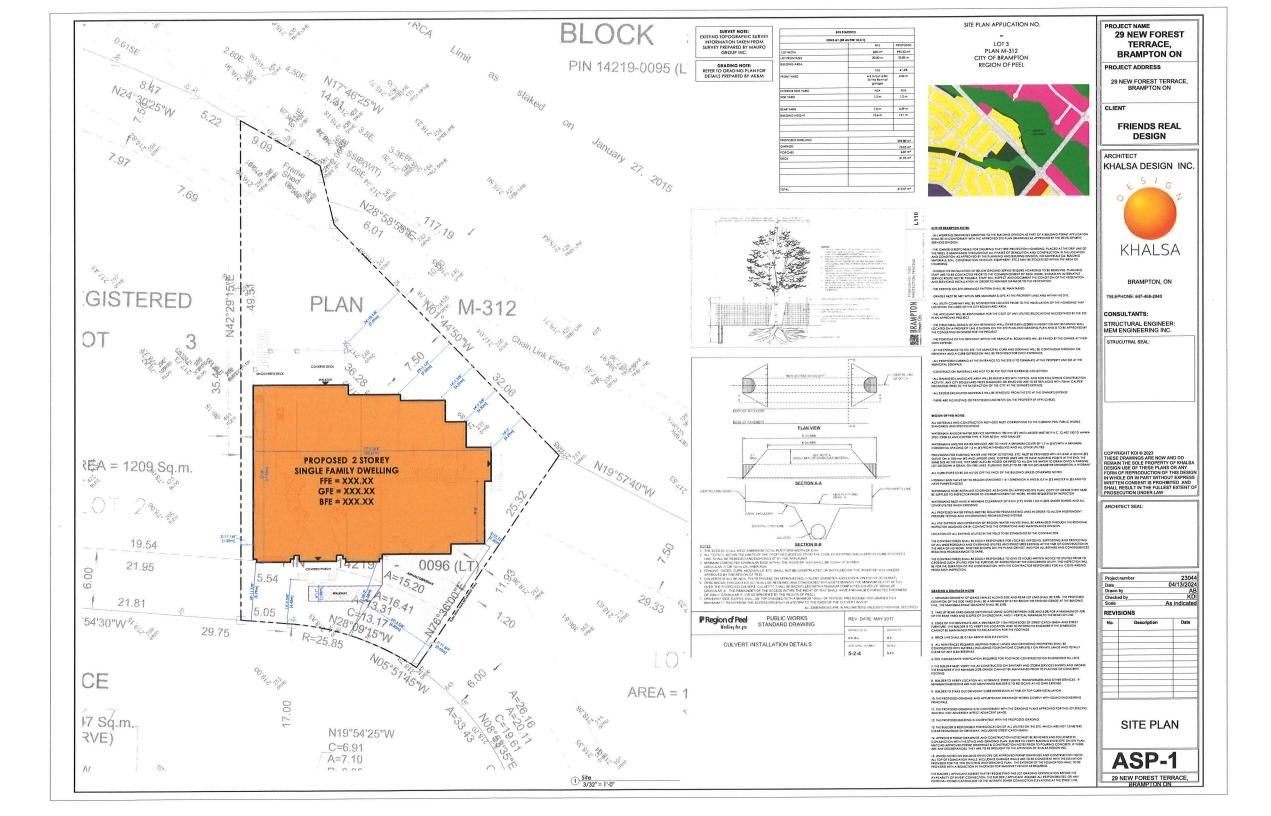

0. Particulars of all buildings and structures on or proposed for the subject land: (specify in <u>metric units</u> ground floor area, gross floor area, number of storeys, width, length, height, etc., where possible)

EXISTING BUILDINGS/STRUCTURES on the subject land: VACANT LANDS

| ROPOSED BUILDINGS/STRUCTURES on the subject land: |                                       |
|---------------------------------------------------|---------------------------------------|
| NEW PROPOSED 2 STOREY SINGLE FAMILY DWELLING      |                                       |
|                                                   |                                       |
|                                                   |                                       |
|                                                   |                                       |
|                                                   |                                       |
|                                                   |                                       |
|                                                   | · · · · · · · · · · · · · · · · · · · |

1. Location of all buildings and structures on or proposed for the subject lands: (specify distance from side, rear and front lot lines in <u>metric units</u>)

|           | EXISTING                                |                         |                                          |
|-----------|-----------------------------------------|-------------------------|------------------------------------------|
|           | Front yard setback<br>Rear yard setback |                         |                                          |
|           | Side yard setback                       |                         |                                          |
|           | Side yard setback                       |                         |                                          |
|           | Side yard Setback                       | <del>-</del>            |                                          |
|           | PROPOSED                                |                         |                                          |
|           | Front yard setback                      | 4.06                    |                                          |
|           | Rear yard setback                       | 4.29                    |                                          |
|           | Side yard setback                       | 1.2                     |                                          |
|           | Side yard setback                       | 1.2                     |                                          |
|           |                                         |                         |                                          |
| 0.        | Date of Acquisition of                  | subject land:           | OCT 2023                                 |
|           |                                         |                         |                                          |
| 1.        | Eviating upon of outli                  | ant proporties          | VACANT LANDS                             |
| 1.        | Existing uses of subj                   | ect property:           |                                          |
|           |                                         |                         | RESIDENTIAL                              |
| 2.        | Proposed uses of sub                    | oject property:         |                                          |
|           |                                         |                         |                                          |
| 3.        | Existing uses of abut                   | ting properties:        | RESIDENTIAL                              |
| •.        | axioting account                        | and properties.         | en e |
|           |                                         |                         | stures on subject lands N/A              |
| 4.        | Date of construction                    | of all buildings & stru | ctures on subject land:                  |
|           |                                         |                         |                                          |
| 5.        | Lenath of time the ex                   | isting uses of the sub  | ject property have been continued: N/A   |
| ••        |                                         |                         |                                          |
|           |                                         |                         |                                          |
| 16. (a) V | Vhat water supply is exis               | ting/proposed?          |                                          |
|           | Municipal X                             |                         | Other (specify)                          |
|           | Well                                    |                         |                                          |
| (b)       | What sewage dispose                     | al is/will be provided? | •                                        |
| (~)       | Municipal X                             |                         | Other (specify)                          |
|           | Septic 🔲                                | <b>-</b>                |                                          |
|           | ,                                       |                         |                                          |
| (c)       | What storm drainage s                   | ystem is existing/pro   | oposed?                                  |
|           | Sewers X                                | 4                       |                                          |
|           | Ditches                                 |                         | Other (specify)                          |
|           | Swales                                  |                         |                                          |