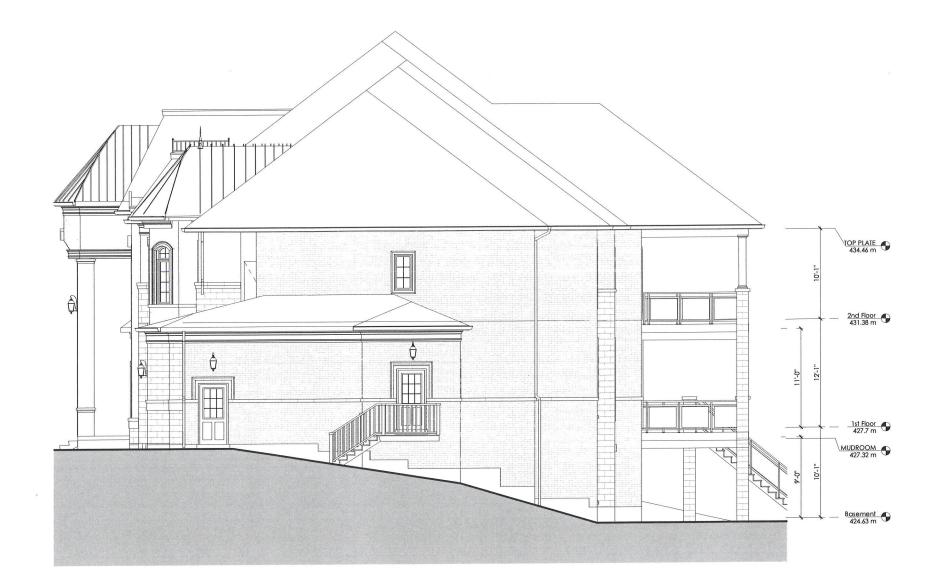

1. Location of all buildings and structures on or proposed for the subject lands: (specify distance from side, rear and front lot lines in <u>metric units</u>)

|           | EXISTING                                |                         |                                          |
|-----------|-----------------------------------------|-------------------------|------------------------------------------|
|           | Front yard setback<br>Rear yard setback |                         |                                          |
|           | Side yard setback                       |                         |                                          |
|           | Side yard setback                       |                         |                                          |
|           | Side yard Setback                       | <del>-</del>            |                                          |
|           | PROPOSED                                |                         |                                          |
|           | Front yard setback                      | 4.06                    |                                          |
|           | Rear yard setback                       | 4.29                    |                                          |
|           | Side yard setback                       | 1.2                     |                                          |
|           | Side yard setback                       | 1.2                     |                                          |
|           |                                         |                         |                                          |
| 0.        | Date of Acquisition of                  | subject land:           | OCT 2023                                 |
|           |                                         |                         |                                          |
| 1.        | Eviating upon of outli                  | ant proporties          | VACANT LANDS                             |
| 1.        | Existing uses of subj                   | ect property:           |                                          |
|           |                                         |                         | RESIDENTIAL                              |
| 2.        | Proposed uses of sub                    | oject property:         |                                          |
|           |                                         |                         |                                          |
| 3.        | Existing uses of abut                   | ting properties:        | RESIDENTIAL                              |
| •.        | axioting account                        | and properties.         | en e |
|           |                                         |                         | stures on subject lands N/A              |
| 4.        | Date of construction                    | of all buildings & stru | ctures on subject land:                  |
|           |                                         |                         |                                          |
| 5.        | Lenath of time the ex                   | isting uses of the sub  | ject property have been continued: N/A   |
| ••        |                                         |                         |                                          |
|           |                                         |                         |                                          |
| 16. (a) V | Vhat water supply is exis               | ting/proposed?          |                                          |
|           | Municipal X                             |                         | Other (specify)                          |
|           | Well                                    |                         |                                          |
| (b)       | What sewage dispose                     | al is/will be provided? | •                                        |
| (~)       | Municipal X                             |                         | Other (specify)                          |
|           | Septic 🔲                                | <b>-</b>                |                                          |
|           | ,                                       |                         |                                          |
| (c)       | What storm drainage s                   | ystem is existing/pro   | oposed?                                  |
|           | Sewers X                                | 4                       |                                          |
|           | Ditches                                 |                         | Other (specify)                          |
|           | Swales                                  |                         |                                          |