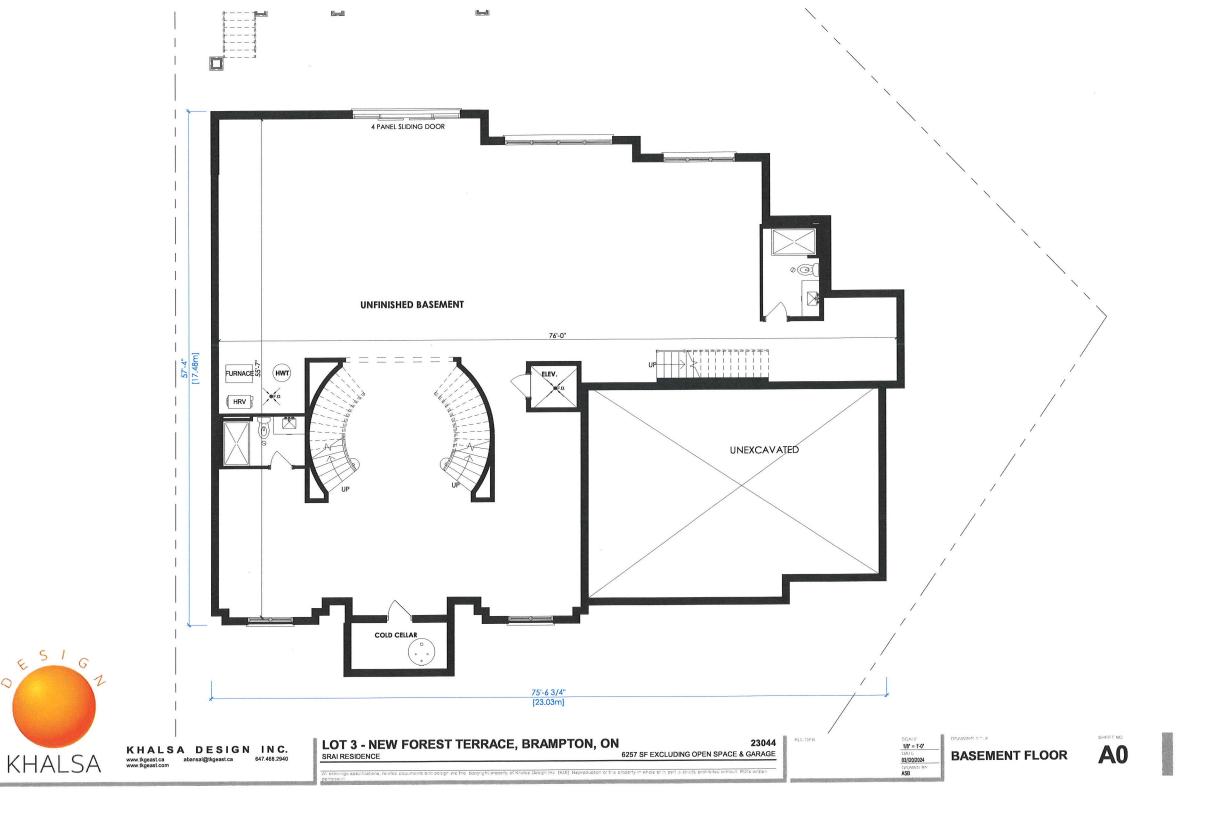

0. Particulars of all buildings and structures on or proposed for the subject land: (specify in <u>metric units</u> ground floor area, gross floor area, number of storeys, width, length, height, etc., where possible)

EXISTING BUILDINGS/STRUCTURES on the subject land: VACANT LANDS

| ROPOSED BUILDINGS/STRUCTURES on the subject land: |                                       |
|---------------------------------------------------|---------------------------------------|
| NEW PROPOSED 2 STOREY SINGLE FAMILY DWELLING      |                                       |
|                                                   |                                       |
|                                                   |                                       |
|                                                   |                                       |
|                                                   |                                       |
|                                                   |                                       |
|                                                   | · · · · · · · · · · · · · · · · · · · |