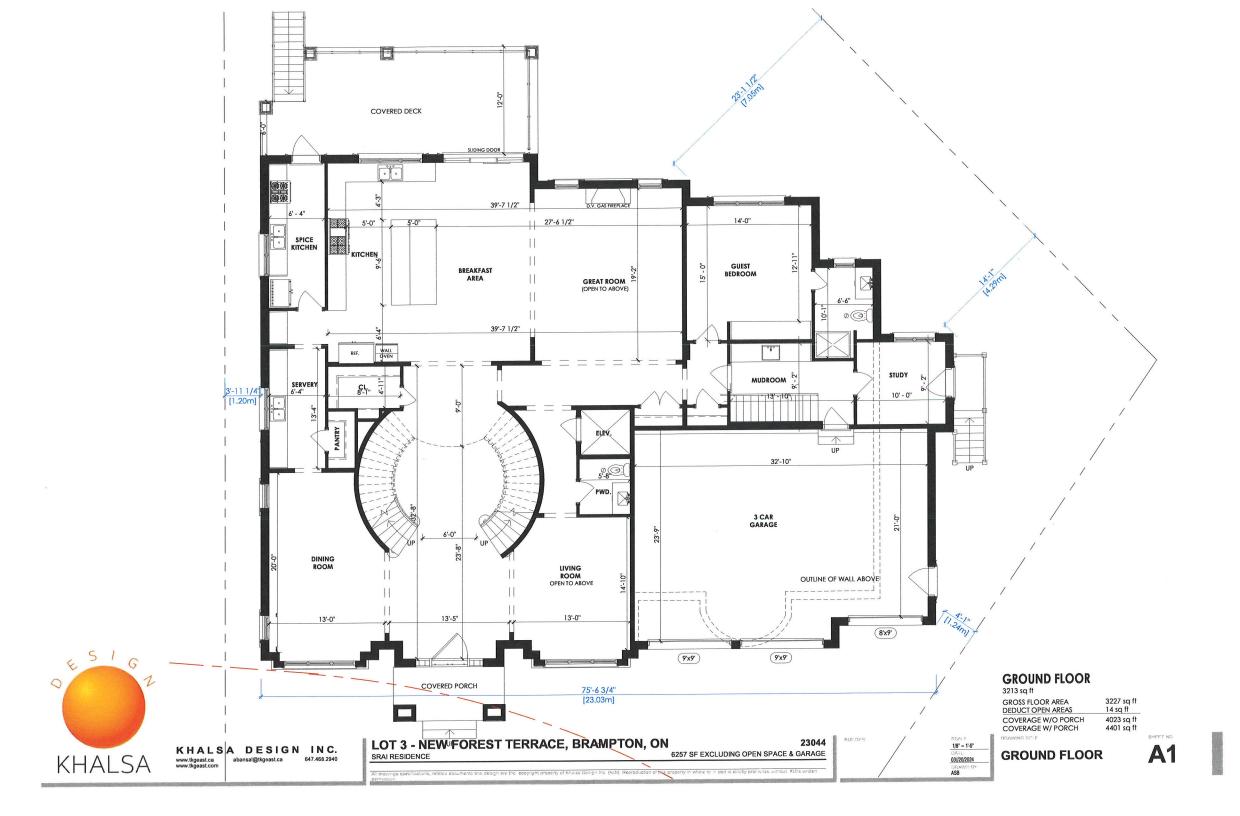

0. Particulars of all buildings and structures on or proposed for the subject land: (specify in <u>metric units</u> ground floor area, gross floor area, number of storeys, width, length, height, etc., where possible)

EXISTING BUILDINGS/STRUCTURES on the subject land: VACANT LANDS

| ROPOSED BUILDINGS/STRUCTURES on the subject land: |                                       |
|---------------------------------------------------|---------------------------------------|
| NEW PROPOSED 2 STOREY SINGLE FAMILY DWELLING      |                                       |
|                                                   |                                       |
|                                                   |                                       |
|                                                   |                                       |
|                                                   |                                       |
|                                                   |                                       |
|                                                   | · · · · · · · · · · · · · · · · · · · |