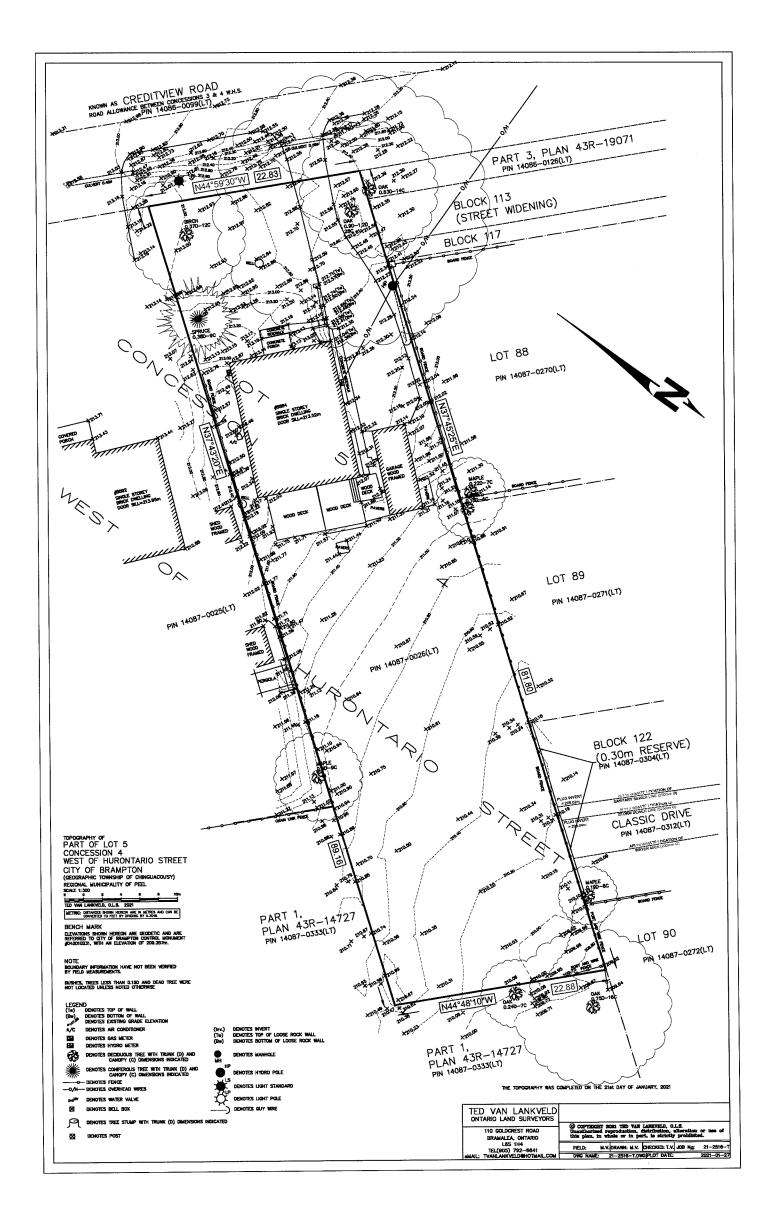

### 5. Legal Description of the subject land: Lot Number LOT 5 Plan Number/Concession Number Municipal Address 8884 CREDITVIEW RD BRAMPTON, ON, L6Y 0G4

6. Dimension of subject land (in metric units)

| F | rontage | 22.83M                                   |
|---|---------|------------------------------------------|
|   | Depth   | 81.80M from left & 89.16M from the right |
|   | Area    | 2016.14 SQM                              |
|   |         |                                          |

## APPOINTMENT AND AUTHORIZATION OF AGENT

To: The Secretary-Treasurer Committee of Adjustment City of Brampton 2 Wellington Street West Brampton, Ontario L6Y 4R2

LOCATION OF THE SUBJECT LAND: 8884 Creditview Rd , Brampton , ON

# PERMISSION TO ENTER

The Secretary-Treasurer Committee of Adjustment Ťο: City of Brampton 2 Wellington Street West Brampton, Ontario L6Y 4R2

I/We,

LOCATION OF THE SUBJECT LAND: \_\_\_\_8884 Creditview Rd , Brampton , ON