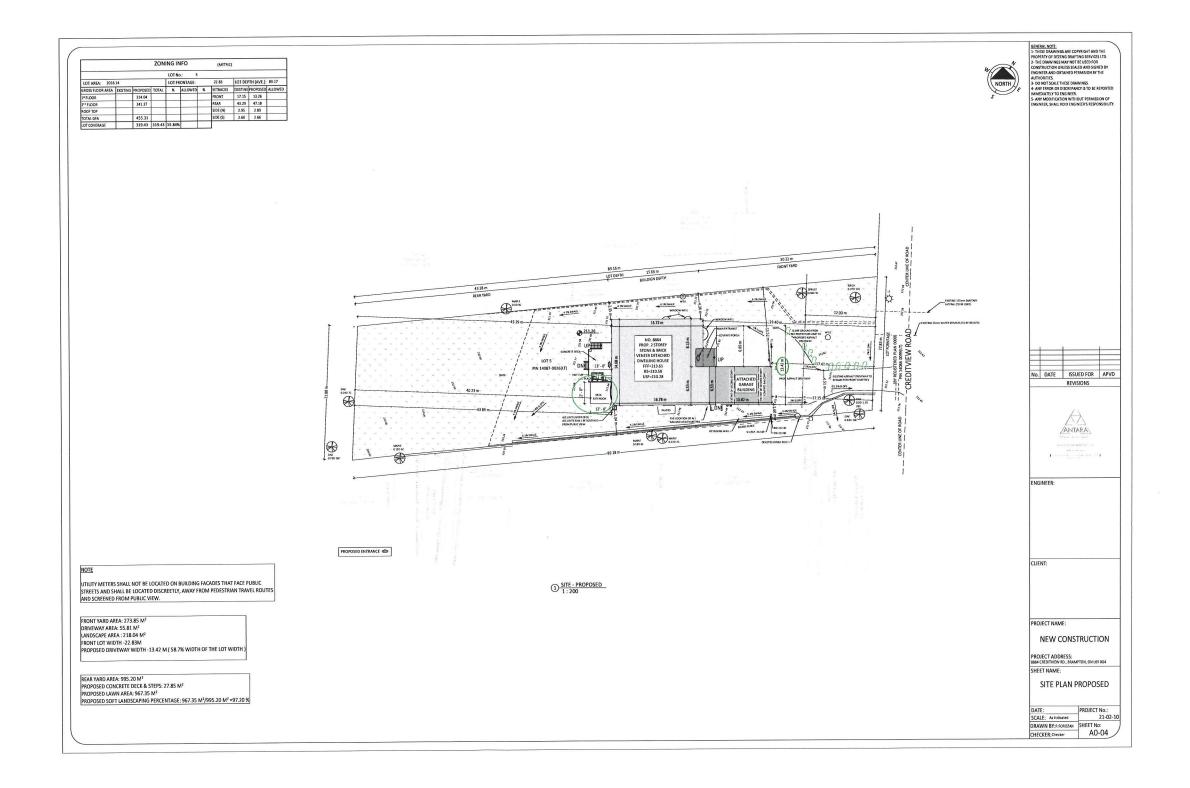

Why is it not possible to comply with the provisions of the by-law? TO PERMIT 13.42 M DRIVEWAY WIDTH , WHEREAS THE ZONING BY LAWS REQUIRES A MAX 11.4 M.

### 5. Legal Description of the subject land: Lot Number LOT 5 Plan Number/Concession Number Municipal Address 8884 CREDITVIEW RD BRAMPTON, ON, L6Y 0G4

6. Dimension of subject land (in metric units)

| F | rontage | 22.83M                                   |
|---|---------|------------------------------------------|
|   | Depth   | 81.80M from left & 89.16M from the right |
|   | Area    | 2016.14 SQM                              |
|   |         |                                          |

EXISTING BUILDINGS/STRUCTURES on the subject land: List all structures (dwelling, shed, gazebo, etc.) GROUND FLOOR AREA - 162.6 SQ. M., GROSS FLOOR AREA - 162.6 SQ.M., NUMBER OF STOREY -1 width 11.05 m, length 14.72m, ht 4.87m

PROPOSED BUILDINGS/STRUCTURES on the subject land: Driveway ,Deck

9. Location of all buildings and structures on or proposed for the subject lands: (specify distance from side, rear and front lot lines in <u>metric units</u>)

|         | EXISTING                                          |                                        |                                              |
|---------|---------------------------------------------------|----------------------------------------|----------------------------------------------|
|         | Front yard setback                                | 17.41m                                 |                                              |
|         | Rear yard setback                                 | 51.66 m                                |                                              |
|         | Side yard setback                                 | 2.02 m                                 | tors the bound side                          |
|         | Side yard setback                                 | 3.31m from Garage side and 8.27m 1     | rom the nouse side                           |
|         | PROPOSED                                          |                                        |                                              |
|         | Front yard setback                                | 13.26 m                                |                                              |
|         | Rear yard setback                                 | 47.78 m                                |                                              |
|         | Side yard setback 2.89 m                          |                                        |                                              |
|         | Side yard setback                                 | 2.66 m                                 |                                              |
| 10.     | Date of Acquisition of                            | of subject land:                       | 2022                                         |
| 11.     | Existing uses of sub                              | oject property:                        | Residential                                  |
| 12.     | Proposed uses of su                               | ubject property:                       | Residential                                  |
| 13.     | Existing uses of abu                              | utting properties:                     | RESIDENTIAL                                  |
| 14.     | Date of constructior                              | n of all buildings & stru              | ctures on subject land: 1990                 |
| 15.     | Length of time the e                              | xisting uses of the sub                | ject property have been continued: <u>32</u> |
| 16. (a) | What water supply i<br>Municipal 또<br>Well 도      | s existing/proposed?<br>]<br>]         | Other (specify)                              |
| (b)     | What sewage dispo<br>Municipal<br>Septic          | sal is/will be provided?<br>]<br>]     | Other (specify)                              |
| (c )    | What storm drainag<br>Sewers<br>Ditches<br>Swales | e system is existing/pr<br>]<br>]<br>] | oposed?<br>Other (specify)                   |