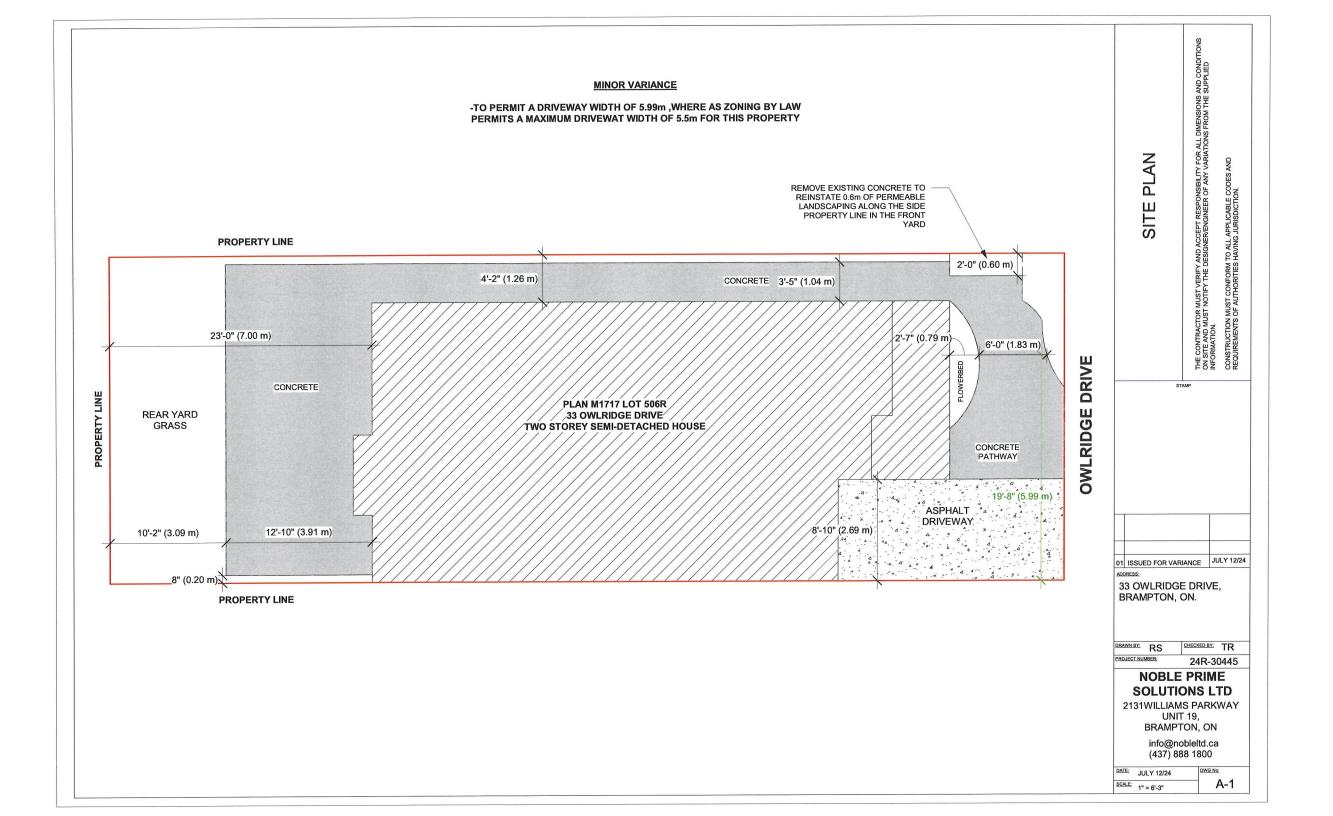

### 4. Why is it not possible to comply with the provisions of the by-law?

-WHERE AS ZONING BY LAW PERMITS A MAXIMUM DRIVEWAT WIDTH OF 5.5m FOR THIS PROPERTY

### 6. Dimension of subject land (in metric units)

| Frontage | ,                   |
|----------|---------------------|
| Depth    | 25.5M               |
| Area     | 221.8M <sup>2</sup> |
|          |                     |

|         | <u>EXISTING</u><br>Front yard setback      |                                    |                            |                                        |         |
|---------|--------------------------------------------|------------------------------------|----------------------------|----------------------------------------|---------|
|         | -                                          | 7                                  |                            |                                        |         |
|         | Rear yard setback                          |                                    |                            |                                        |         |
|         | Side yard setback<br>Side yard setback     | 1.26                               |                            |                                        |         |
|         | Side yard setback                          | 0                                  |                            |                                        |         |
|         | PROPOSED                                   |                                    |                            |                                        |         |
|         | Front yard setback                         | NO CHANGE                          |                            |                                        |         |
|         | Rear yard setback                          | NO CHANGE                          |                            |                                        |         |
|         | Side yard setback                          | NO CHANGE                          |                            |                                        |         |
|         | Side yard setback                          | NO CHANGE                          |                            |                                        |         |
| 10.     | Date of Acquisition                        |                                    |                            |                                        |         |
| 11.     | Existing uses of sub                       | oject property:                    |                            | ······································ | <u></u> |
| 12.     | Proposed uses of s                         | ubject property:                   |                            |                                        |         |
| 13.     | Existing uses of abu                       | utting properties:                 |                            |                                        |         |
| 14.     | Date of constructior                       | n of all buildings & strue         | ctures on subjec           | t land:                                |         |
| 15.     | Length of time the e                       | existing uses of the sub           | ject property hav          | e been continued:                      |         |
| 16. (a) | What water supply i<br>Municipal ☑<br>Well | s existing/proposed?<br>]<br>]     | Other (specify)            |                                        |         |
| (b)     | What sewage dispo<br>Municipal<br>Septic   | sal is/will be provided?<br>]<br>] |                            |                                        |         |
| (c )    | -                                          | e system is existing/pro           | oposed?<br>Other (specify) |                                        |         |