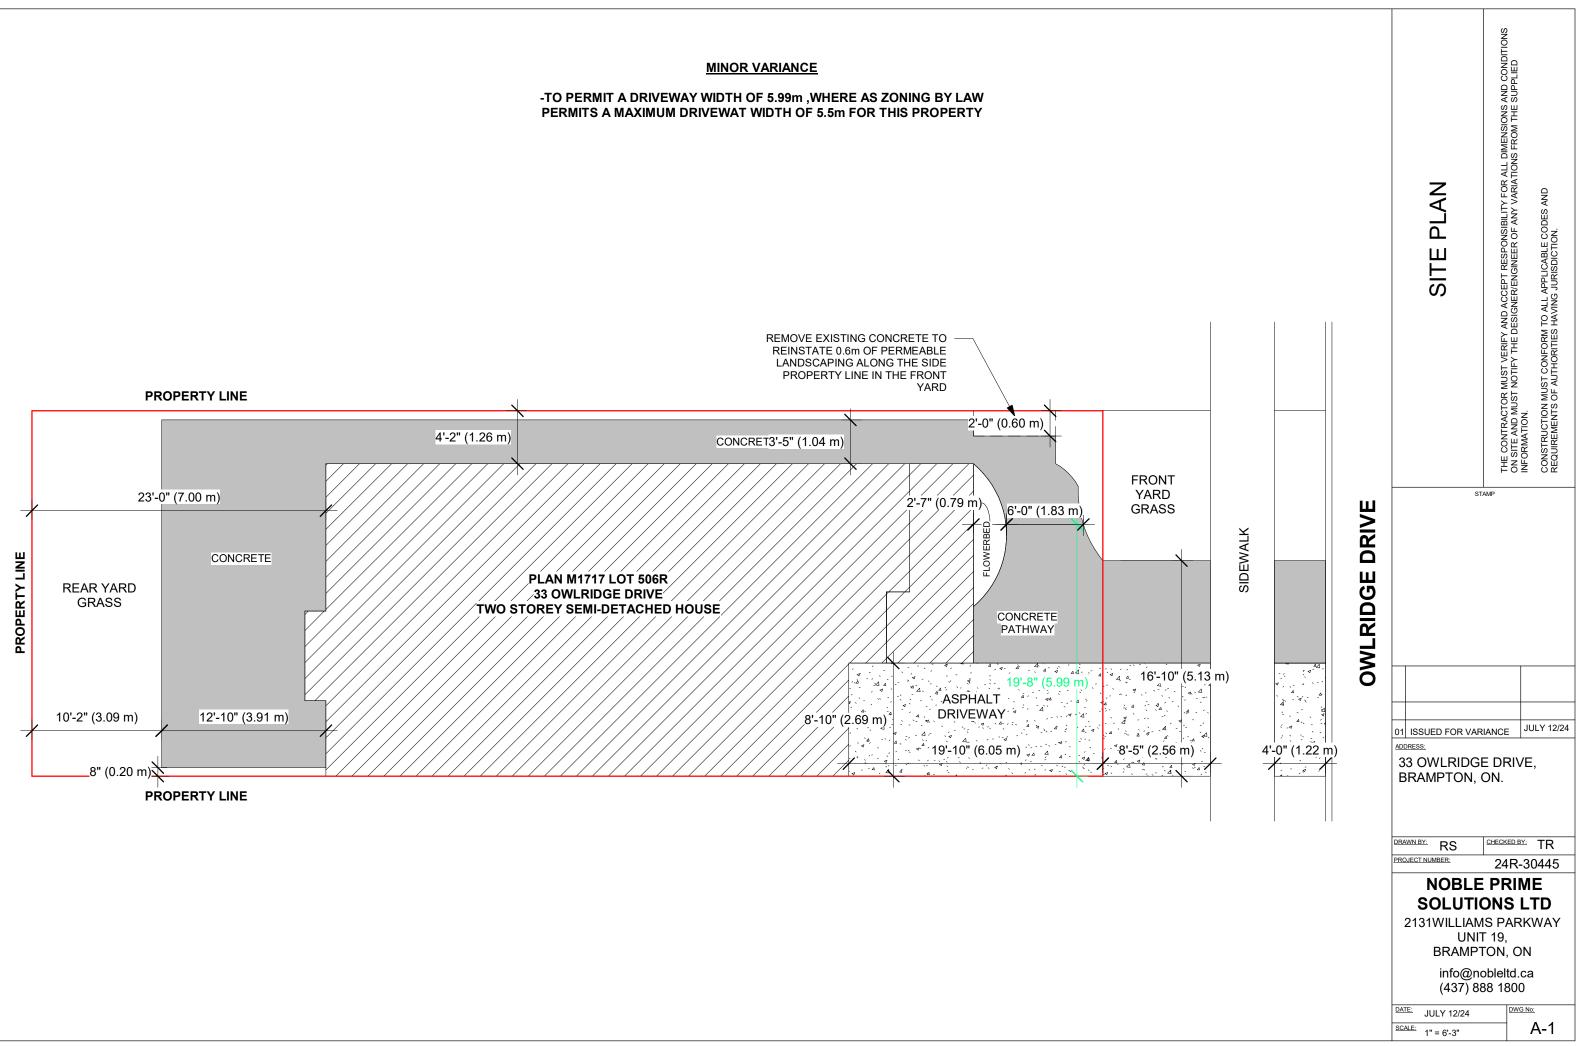

### 4. Why is it not possible to comply with the provisions of the by-law?

-WHERE AS ZONING BY LAW PERMITS A MAXIMUM DRIVEWAT WIDTH OF 5.5m FOR THIS PROPERTY

### 6. Dimension of subject land (in metric units)

| Frontage | ,                   |
|----------|---------------------|
| Depth    | 25.5M               |
| Area     | 221.8M <sup>2</sup> |
|          |                     |

|         | <u>EXISTING</u><br>Front yard setback      |                                    |                            |                                        |         |
|---------|--------------------------------------------|------------------------------------|----------------------------|----------------------------------------|---------|
|         | -                                          | 7                                  |                            |                                        |         |
|         | Rear yard setback                          |                                    |                            |                                        |         |
|         | Side yard setback<br>Side yard setback     | 1.26                               |                            |                                        |         |
|         | Side yard setback                          | 0                                  |                            |                                        |         |
|         | PROPOSED                                   |                                    |                            |                                        |         |
|         | Front yard setback                         | NO CHANGE                          |                            |                                        |         |
|         | Rear yard setback                          | NO CHANGE                          |                            |                                        |         |
|         | Side yard setback                          | NO CHANGE                          |                            |                                        |         |
|         | Side yard setback                          | NO CHANGE                          |                            |                                        |         |
| 10.     | Date of Acquisition                        |                                    |                            |                                        |         |
| 11.     | Existing uses of sub                       | oject property:                    |                            | ······································ | <u></u> |
| 12.     | Proposed uses of s                         | ubject property:                   |                            |                                        |         |
| 13.     | Existing uses of abu                       | utting properties:                 |                            |                                        |         |
| 14.     | Date of constructior                       | n of all buildings & strue         | ctures on subjec           | t land:                                |         |
| 15.     | Length of time the e                       | existing uses of the sub           | ject property hav          | e been continued:                      |         |
| 16. (a) | What water supply i<br>Municipal ☑<br>Well | s existing/proposed?<br>]<br>]     | Other (specify)            |                                        |         |
| (b)     | What sewage dispo<br>Municipal<br>Septic   | sal is/will be provided?<br>]<br>] |                            |                                        |         |
| (c )    | -                                          | e system is existing/pro           | oposed?<br>Other (specify) |                                        |         |