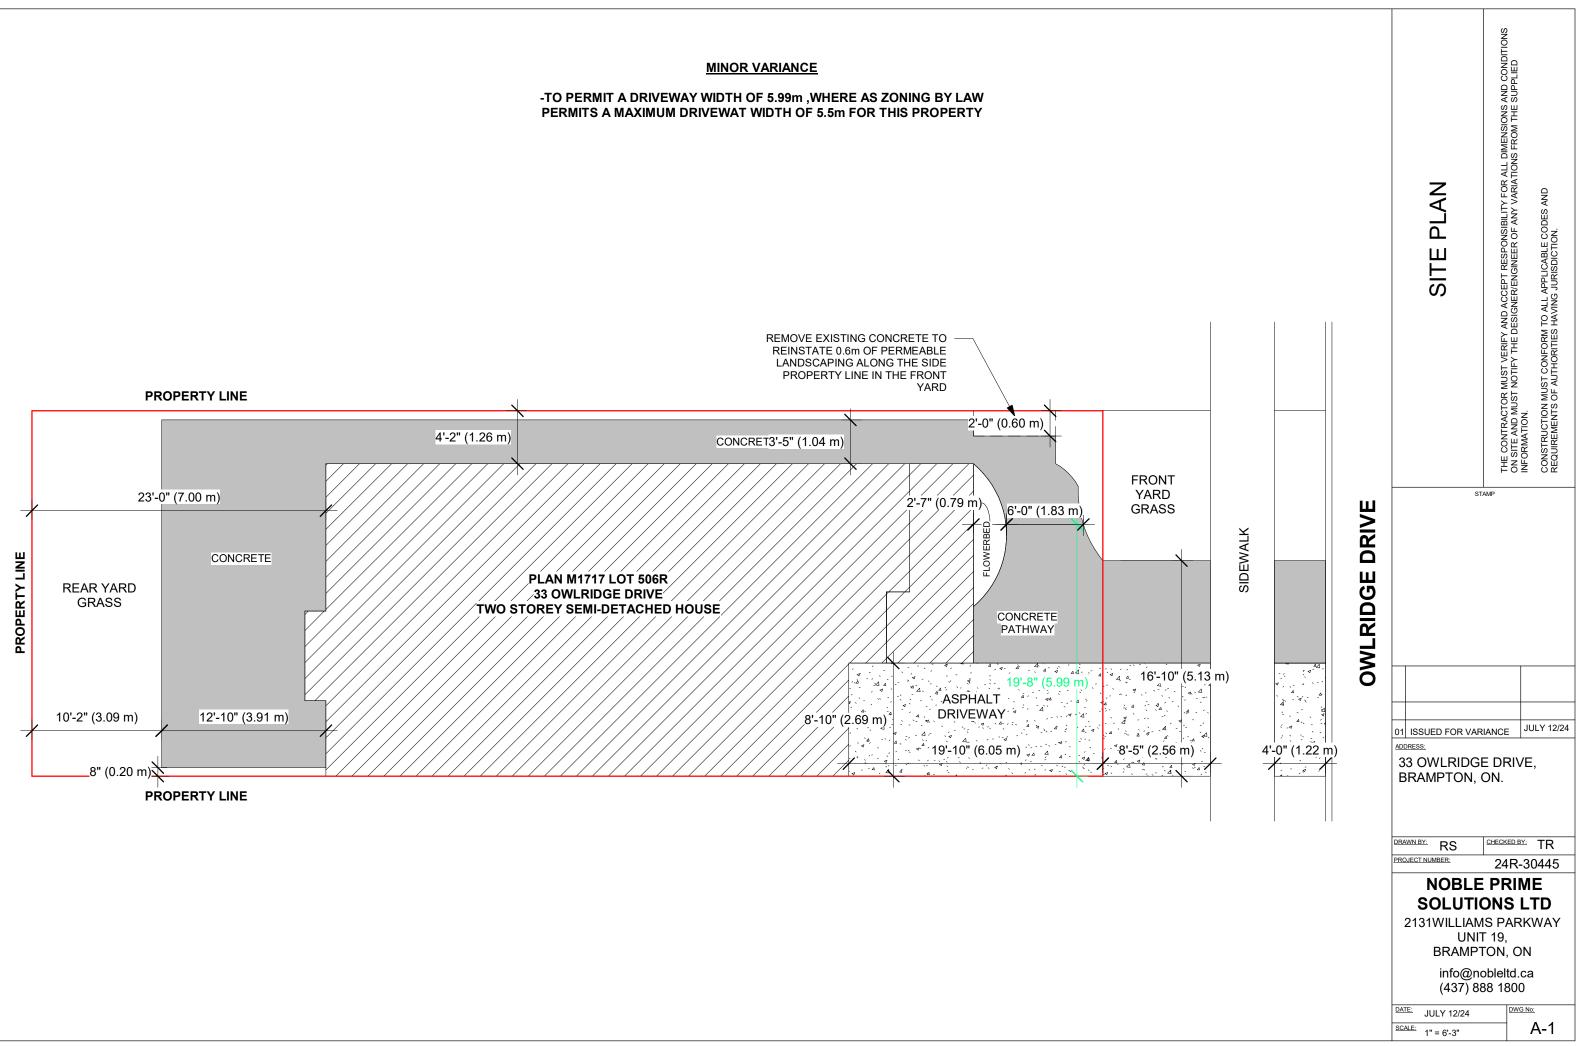

### 4. Why is it not possible to comply with the provisions of the by-law?

-WHERE AS ZONING BY LAW PERMITS A MAXIMUM DRIVEWAT WIDTH OF 5.5m FOR THIS PROPERTY

# Applicant: VIVEK BHARDWAJ & MONIKA BHARDWAJ Address: 33 Owlridge Dr, Brampton, ON L6X 0M3 Zoning: R2B-1295 By-law 270-2004, as amended

| Category                               | Proposal                                    | By-law Requirement                                          | Section<br>#      |
|----------------------------------------|---------------------------------------------|-------------------------------------------------------------|-------------------|
| USE                                    |                                             |                                                             |                   |
| LOT DIMENSIONS<br>AREA / DEPTH / WIDTH |                                             |                                                             |                   |
| BELOW GRADE<br>ENTRANCE                |                                             |                                                             |                   |
| SETBACKS                               |                                             |                                                             |                   |
| BUILDING HEIGHT                        |                                             |                                                             |                   |
| OUTSIDE STORAGE                        |                                             |                                                             |                   |
| LOT COVERAGE                           |                                             |                                                             |                   |
| DRIVEWAY                               | To permit a maximum driveway width of 5.99m | Whereas the by-law permits a maximum driveway width of 5.5m | 10.9.1.B.1)<br>b. |
| FENCE HEIGHT                           |                                             |                                                             |                   |
| ACCESSORY STRUCTURE<br>HEIGHT          |                                             |                                                             |                   |
| ACCESSORY STRUCTURE<br>SETBACK         |                                             |                                                             |                   |
| DRIVEWAY WIDTH                         |                                             |                                                             |                   |
| LANDSCAPE OPEN SPACE                   |                                             |                                                             |                   |
| GARAGE DOOR HEIGHT                     |                                             |                                                             |                   |