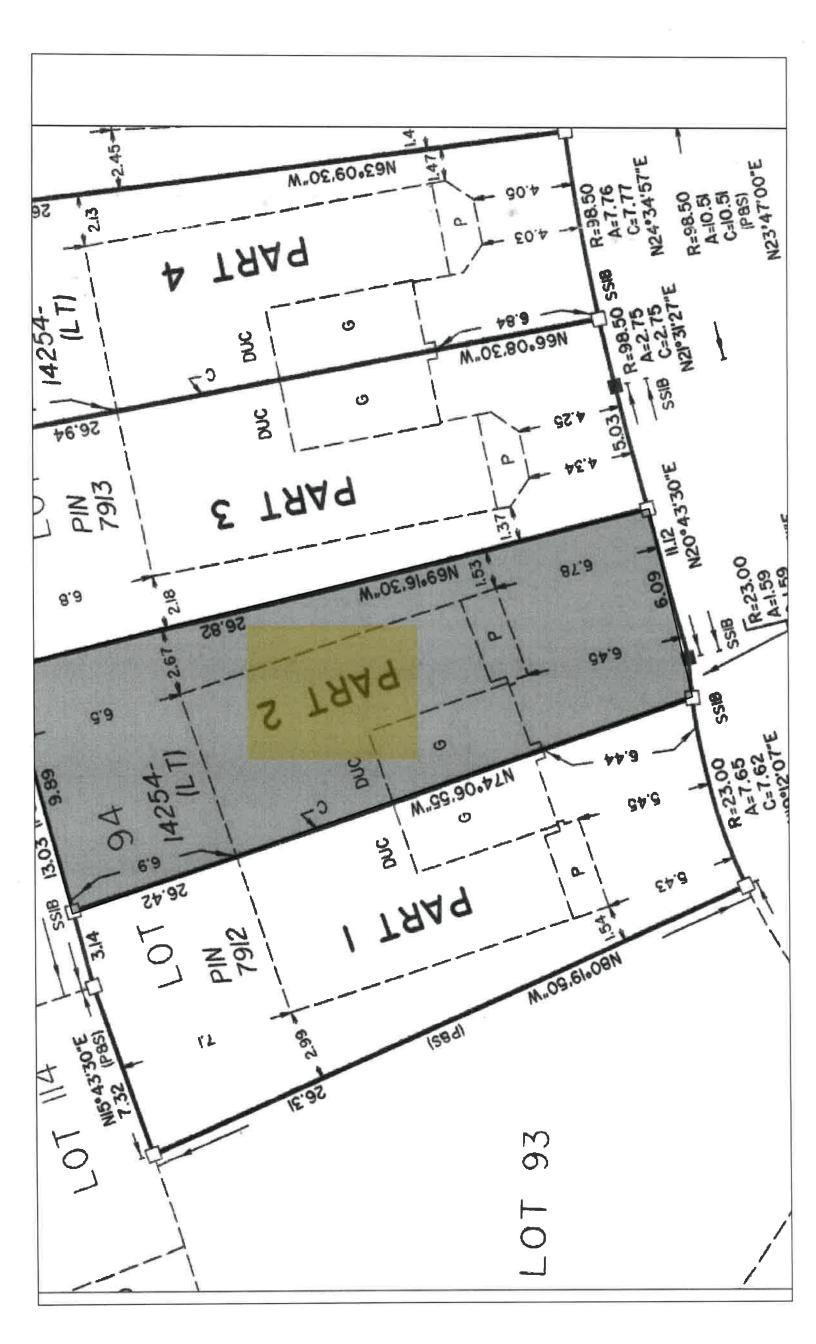

|         | 2. G.F.A. 142.85 sq<br>3. STOREYS: 2<br>4. WIDTH: 6.78 m<br>5. LENGTH: 12.58 m | .mt.                               |                                              |            |          |
|---------|--------------------------------------------------------------------------------|------------------------------------|----------------------------------------------|------------|----------|
|         | PROPOSED BUILDIN                                                               | IGS/STRUCTURES on                  | the subject land:                            |            |          |
|         | PROPOSED BELOW<br>1. WIDTH: 1.06 M<br>2. LENGTH: 2.08 M                        | V GRADE STEPS:                     |                                              |            |          |
| 9.      |                                                                                | _                                  | uctures on or prope<br>and front lot lines i |            | •        |
|         | EXISTING                                                                       |                                    |                                              |            |          |
|         | Front yard setback                                                             | 6.45 MT                            |                                              |            |          |
|         | Rear yard setback<br>Side yard setback                                         | 6.5 MT                             |                                              |            |          |
|         | Side yard setback                                                              | 0 MT<br>1.53 MT                    |                                              |            |          |
|         | PROPOSER                                                                       |                                    |                                              |            |          |
|         | PROPOSED Front yard setback                                                    |                                    |                                              |            |          |
|         | Rear yard setback                                                              |                                    |                                              |            |          |
|         | Side yard setback<br>Side yard setback                                         | 0.91 mt                            |                                              |            |          |
|         | Gillo yaira dolladik                                                           | t <del></del>                      | ,                                            |            |          |
| 10.     | Date of Acquisition                                                            | of subject land:                   | October 2020                                 |            |          |
| 11.     | Existing uses of sub                                                           | ject property:                     | RESIDENTIAL                                  |            |          |
| 12.     | Proposed uses of su                                                            | ıbject property:                   | RESIDENTIAL                                  |            |          |
| 13.     | Existing uses of abu                                                           | itting properties:                 | RESIDENTIAL                                  |            |          |
| 14.     | Date of construction                                                           | of all buildings & stru            | ctures on subject land:                      | SEPTEM     | BER 2024 |
| 15.     | Length of time the e                                                           | xisting uses of the sub            | eject property have been                     | continued: | 19 YEARS |
| 16. (a) | What water supply i Municipal X Well                                           | s existing/proposed?<br>]<br>]     | Other (specify)                              |            |          |
| (b)     | What sewage dispose Municipal Septic                                           | sal is/will be provided?<br>]<br>] | Other (specify)                              |            |          |
| (c)     | What storm drainag                                                             | e system is existing/pr            | oposed?                                      |            |          |
|         | Sewers Z                                                                       | ]<br>]<br>=                        | Other (specify)                              |            |          |
|         | Swales L                                                                       |                                    |                                              |            |          |