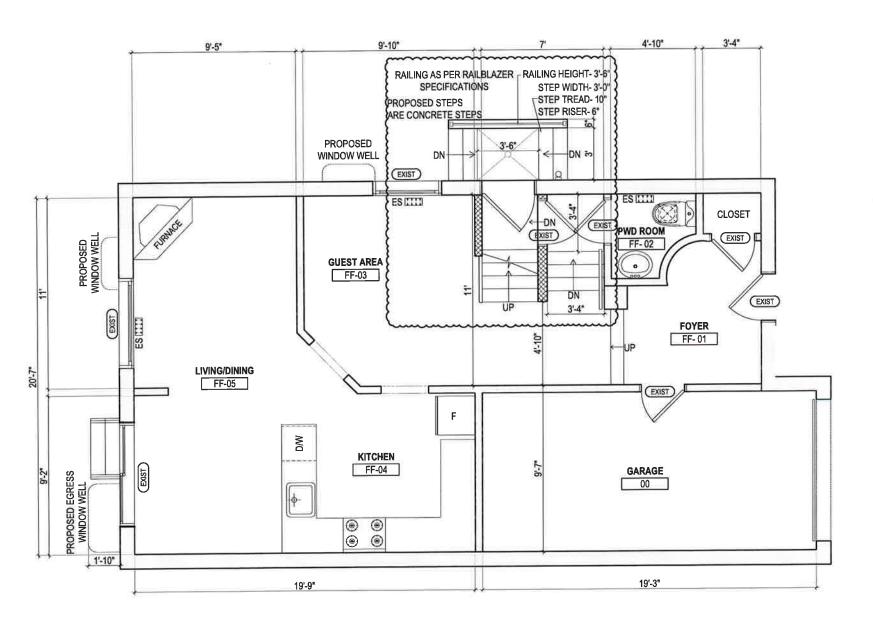

| 1.  | Name of             | Owner(s) JASPREET SIN                                                               | GH JAGDEV / BIPIN | JIT KAUR DUGGAL                                               |                             |
|-----|---------------------|-------------------------------------------------------------------------------------|-------------------|---------------------------------------------------------------|-----------------------------|
|     |                     | 28 CRANNYFIELD DR, BRA                                                              | MPTON, L7A3X2     | 19                                                            |                             |
|     | Phone #<br>Email    | 647-285-9770<br>jiagdev0001@gmail.com                                               |                   | Fax #                                                         |                             |
|     |                     |                                                                                     |                   |                                                               |                             |
| 2.  | Name of             |                                                                                     |                   |                                                               |                             |
|     | Address             | UNIT 218, 50 SUNNY MEAD                                                             | OW BLVD, BRAMP    | TON, L6R0Y7                                                   |                             |
|     | Phone #<br>Email    | 647-852-5086                                                                        |                   | Fax #                                                         |                             |
|     | EMAN                | harpreet@inspireag.ca                                                               |                   | <del></del>                                                   |                             |
| 3.  | Nature a            | nd extent of relief applied for                                                     | (variances reque  | sted):                                                        |                             |
|     |                     | RIOR SIDE YARD                                                                      | /E BELOW GRADE    | TWO STEPS IN THE REQUIRE                                      | D                           |
|     |                     | YING FOR VARINACE TO HAVIOR STEPS, WHERE AS BY L                                    |                   | IDE YARD SETBACK OF 0.91 M                                    | T ONTHE SIDE OF             |
|     |                     |                                                                                     |                   |                                                               |                             |
|     |                     |                                                                                     |                   |                                                               |                             |
|     | :                   |                                                                                     |                   |                                                               | *                           |
| 4.  |                     | not possible to comply with                                                         |                   |                                                               |                             |
|     | IN TH               | E THE UNIT IS SEMI DETACHE<br>E REAR YARD, SO CLIENT W.<br>RIOR TO HAVE A DOOR ENTR | ANTS TO UTILIZE 1 | SIBLE TO HAVE FULL FLIGHT OF THE LANDING OF THE EXISITN SIDE. | OF STEPS<br>G STAIRS IN THE |
|     | 1                   |                                                                                     | _                 |                                                               |                             |
| 5.  | Legal De<br>Lot Num | scription of the subject land<br>ber LOT 94                                         | :                 |                                                               |                             |
|     | Plan Nun            | nber/Concession Number                                                              | REGISTE           | RED PLAN 43 M 1674                                            |                             |
|     | Municipa            | I Address 28 CRANNY                                                                 | FIELD DR BRAMPT   | ON, L7A3X2                                                    |                             |
| 6.  |                     | on of subject land ( <u>in metric</u>                                               | units)            |                                                               |                             |
|     | Frontage<br>Depth   | 7.68 MT<br>26.82 MT                                                                 |                   |                                                               |                             |
|     | Area                | 239.15 SQMT                                                                         |                   |                                                               |                             |
| 7.  | Accase t            | o the subject land is by:                                                           |                   |                                                               |                             |
| 1.4 | Provincia           | al Highway                                                                          |                   | Seasonal Road                                                 |                             |
|     |                     | al Road Maintained All Year<br>Right-of-Way                                         |                   | Other Public Road<br>Water                                    | $\exists$                   |
|     |                     | -                                                                                   |                   |                                                               |                             |

-2-8. Particulars of all buildings and structures on or proposed for the subject land: (specify in metric units ground floor area, gross floor area, number of storeys, width, length, height, etc., where possible) EXISTING BUILDINGS/STRUCTURES on the subject land: List all structures (dwelling, shed, gazebo, etc.) **EXISTING HOUSE DETAILS:** 1. GROUND FLOOR AREA: 81.52 sq.mt.

|         | 2. G.F.A. 142.85 sq<br>3. STOREYS: 2<br>4. WIDTH: 6.78 m<br>5. LENGTH: 12.58 m | .mt.                               |                                              |            |          |
|---------|--------------------------------------------------------------------------------|------------------------------------|----------------------------------------------|------------|----------|
|         | PROPOSED BUILDIN                                                               | IGS/STRUCTURES on                  | the subject land:                            |            |          |
|         | PROPOSED BELOW<br>1. WIDTH: 1.06 M<br>2. LENGTH: 2.08 M                        | V GRADE STEPS:                     |                                              |            |          |
| 9.      |                                                                                | _                                  | uctures on or prope<br>and front lot lines i |            | •        |
|         | EXISTING                                                                       |                                    |                                              |            |          |
|         | Front yard setback                                                             | 6.45 MT                            |                                              |            |          |
|         | Rear yard setback<br>Side yard setback                                         | 6.5 MT                             |                                              |            |          |
|         | Side yard setback                                                              | 0 MT<br>1.53 MT                    |                                              |            |          |
|         | PROPOSER                                                                       |                                    |                                              |            |          |
|         | PROPOSED Front yard setback                                                    |                                    |                                              |            |          |
|         | Rear yard setback                                                              |                                    |                                              |            |          |
|         | Side yard setback<br>Side yard setback                                         | 0.91 mt                            |                                              |            |          |
|         | Gillo yaira dolladik                                                           | t <del></del>                      | ,                                            |            |          |
| 10.     | Date of Acquisition                                                            | of subject land:                   | October 2020                                 |            |          |
| 11.     | Existing uses of sub                                                           | ject property:                     | RESIDENTIAL                                  |            |          |
| 12.     | Proposed uses of su                                                            | ıbject property:                   | RESIDENTIAL                                  |            |          |
| 13.     | Existing uses of abu                                                           | itting properties:                 | RESIDENTIAL                                  |            |          |
| 14.     | Date of construction                                                           | of all buildings & stru            | ctures on subject land:                      | SEPTEM     | BER 2024 |
| 15.     | Length of time the e                                                           | xisting uses of the sub            | eject property have been                     | continued: | 19 YEARS |
| 16. (a) | What water supply i Municipal X Well                                           | s existing/proposed?<br>]<br>]     | Other (specify)                              |            |          |
| (b)     | What sewage dispose Municipal Septic                                           | sal is/will be provided?<br>]<br>] | Other (specify)                              |            |          |
| (c)     | What storm drainag                                                             | e system is existing/pr            | oposed?                                      |            |          |
|         | Sewers Z                                                                       | ]<br>]<br>=                        | Other (specify)                              |            |          |
|         | Swales L                                                                       |                                    |                                              |            |          |