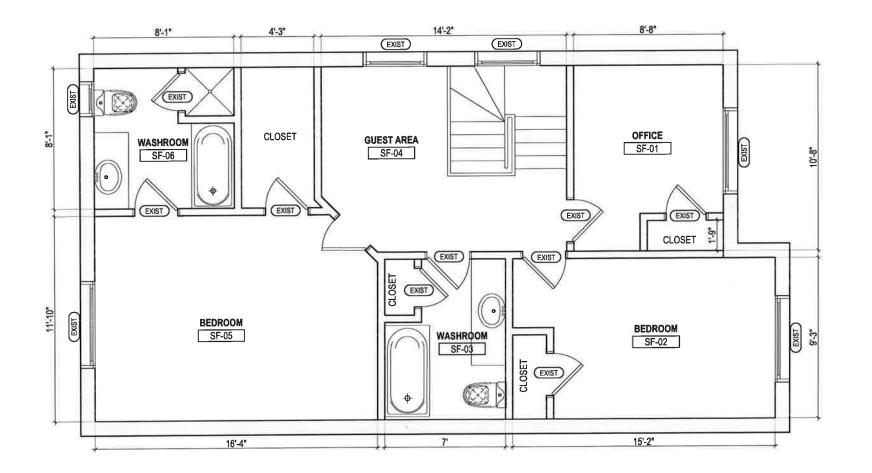

-2-8. Particulars of all buildings and structures on or proposed for the subject land: (specify in metric units ground floor area, gross floor area, number of storeys, width, length, height, etc., where possible) EXISTING BUILDINGS/STRUCTURES on the subject land: List all structures (dwelling, shed, gazebo, etc.) **EXISTING HOUSE DETAILS:** 1. GROUND FLOOR AREA: 81.52 sq.mt.

|         | 2. G.F.A. 142.85 sq<br>3. STOREYS: 2<br>4. WIDTH: 6.78 m<br>5. LENGTH: 12.58 m | .mt.                               |                                              |            |          |
|---------|--------------------------------------------------------------------------------|------------------------------------|----------------------------------------------|------------|----------|
|         | PROPOSED BUILDIN                                                               | IGS/STRUCTURES on                  | the subject land:                            |            |          |
|         | PROPOSED BELOW<br>1. WIDTH: 1.06 M<br>2. LENGTH: 2.08 M                        | V GRADE STEPS:                     |                                              |            |          |
| 9.      |                                                                                | _                                  | uctures on or prope<br>and front lot lines i |            | •        |
|         | EXISTING                                                                       |                                    |                                              |            |          |
|         | Front yard setback                                                             | 6.45 MT                            |                                              |            |          |
|         | Rear yard setback<br>Side yard setback                                         | 6.5 MT                             |                                              |            |          |
|         | Side yard setback                                                              | 0 MT<br>1.53 MT                    |                                              |            |          |
|         | PROPOSER                                                                       |                                    |                                              |            |          |
|         | PROPOSED Front yard setback                                                    |                                    |                                              |            |          |
|         | Rear yard setback                                                              |                                    |                                              |            |          |
|         | Side yard setback<br>Side yard setback                                         | 0.91 mt                            |                                              |            |          |
|         | Gillo yaira dolladik                                                           | t <del></del>                      | ,                                            |            |          |
| 10.     | Date of Acquisition                                                            | of subject land:                   | October 2020                                 |            |          |
| 11.     | Existing uses of sub                                                           | ject property:                     | RESIDENTIAL                                  |            |          |
| 12.     | Proposed uses of su                                                            | ıbject property:                   | RESIDENTIAL                                  |            |          |
| 13.     | Existing uses of abu                                                           | itting properties:                 | RESIDENTIAL                                  |            |          |
| 14.     | Date of construction                                                           | of all buildings & stru            | ctures on subject land:                      | SEPTEM     | BER 2024 |
| 15.     | Length of time the e                                                           | xisting uses of the sub            | eject property have been                     | continued: | 19 YEARS |
| 16. (a) | What water supply i Municipal X Well                                           | s existing/proposed?<br>]<br>]     | Other (specify)                              |            |          |
| (b)     | What sewage dispose Municipal Septic                                           | sal is/will be provided?<br>]<br>] | Other (specify)                              |            |          |
| (c)     | What storm drainag                                                             | e system is existing/pr            | oposed?                                      |            |          |
|         | Sewers Z                                                                       | ]<br>]<br>=                        | Other (specify)                              |            |          |
|         | Swales L                                                                       |                                    |                                              |            |          |