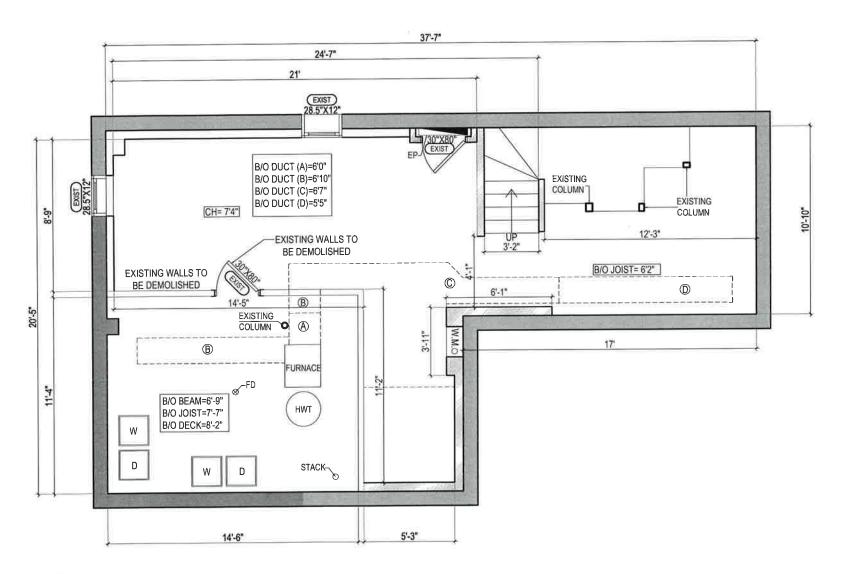

-2-8. Particulars of all buildings and structures on or proposed for the subject land: (specify in metric units ground floor area, gross floor area, number of storeys, width, length, height, etc., where possible) EXISTING BUILDINGS/STRUCTURES on the subject land: List all structures (dwelling, shed, gazebo, etc.) **EXISTING HOUSE DETAILS:** 1. GROUND FLOOR AREA: 81.52 sq.mt.

|         | 2. G.F.A. 142.85 sq<br>3. STOREYS: 2<br>4. WIDTH: 6.78 m<br>5. LENGTH: 12.58 m | .mt.                               |                                              |            |          |
|---------|--------------------------------------------------------------------------------|------------------------------------|----------------------------------------------|------------|----------|
|         | PROPOSED BUILDIN                                                               | IGS/STRUCTURES on                  | the subject land:                            |            |          |
|         | PROPOSED BELOW<br>1. WIDTH: 1.06 M<br>2. LENGTH: 2.08 M                        | V GRADE STEPS:                     |                                              |            |          |
| 9.      |                                                                                | _                                  | uctures on or prope<br>and front lot lines i |            | •        |
|         | EXISTING                                                                       |                                    |                                              |            |          |
|         | Front yard setback                                                             | 6.45 MT                            |                                              |            |          |
|         | Rear yard setback<br>Side yard setback                                         | 6.5 MT                             |                                              |            |          |
|         | Side yard setback                                                              | 0 MT<br>1.53 MT                    |                                              |            |          |
|         | PROPOSER                                                                       |                                    |                                              |            |          |
|         | PROPOSED Front yard setback                                                    |                                    |                                              |            |          |
|         | Rear yard setback                                                              |                                    |                                              |            |          |
|         | Side yard setback<br>Side yard setback                                         | 0.91 mt                            |                                              |            |          |
|         | Gillo yaira dolladik                                                           | t <del></del>                      | ,                                            |            |          |
| 10.     | Date of Acquisition                                                            | of subject land:                   | October 2020                                 |            |          |
| 11.     | Existing uses of sub                                                           | ject property:                     | RESIDENTIAL                                  |            |          |
| 12.     | Proposed uses of su                                                            | ıbject property:                   | RESIDENTIAL                                  |            |          |
| 13.     | Existing uses of abu                                                           | itting properties:                 | RESIDENTIAL                                  |            |          |
| 14.     | Date of construction                                                           | of all buildings & stru            | ctures on subject land:                      | SEPTEM     | BER 2024 |
| 15.     | Length of time the e                                                           | xisting uses of the sub            | eject property have been                     | continued: | 19 YEARS |
| 16. (a) | What water supply i Municipal X Well                                           | s existing/proposed?<br>]<br>]     | Other (specify)                              |            |          |
| (b)     | What sewage dispose Municipal Septic                                           | sal is/will be provided?<br>]<br>] | Other (specify)                              |            |          |
| (c)     | What storm drainag                                                             | e system is existing/pr            | oposed?                                      |            |          |
|         | Sewers Z                                                                       | ]<br>]<br>=                        | Other (specify)                              |            |          |
|         | Swales L                                                                       |                                    |                                              |            |          |