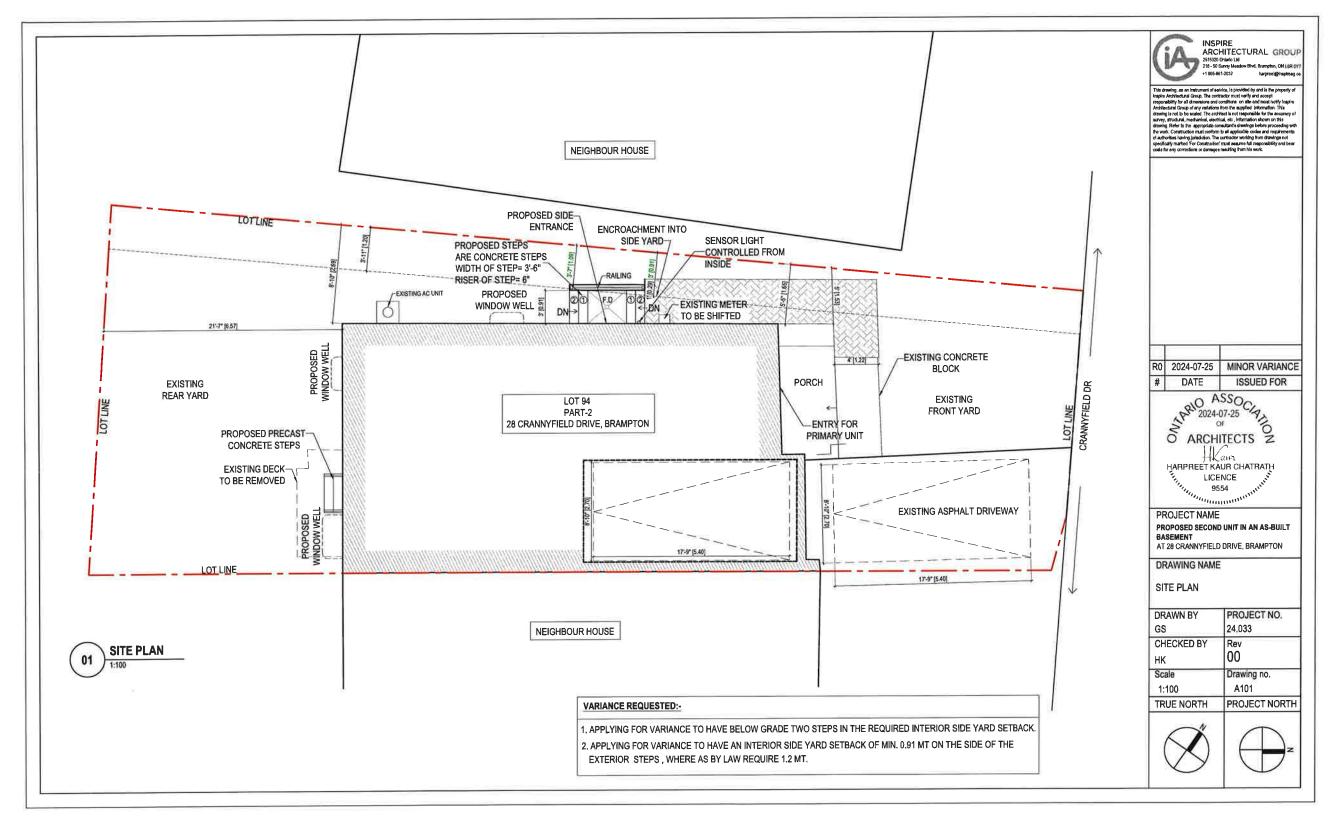

| 1.  | Name of             | Owner(s) JASPREET SIN                                                               | GH JAGDEV / BIPIN | JIT KAUR DUGGAL                                               |                             |
|-----|---------------------|-------------------------------------------------------------------------------------|-------------------|---------------------------------------------------------------|-----------------------------|
|     |                     | 28 CRANNYFIELD DR, BRA                                                              | MPTON, L7A3X2     | 19                                                            |                             |
|     | Phone #<br>Email    | 647-285-9770<br>jiagdev0001@gmail.com                                               |                   | Fax #                                                         |                             |
|     |                     |                                                                                     |                   |                                                               |                             |
| 2.  | Name of             |                                                                                     |                   |                                                               |                             |
|     | Address             | UNIT 218, 50 SUNNY MEAD                                                             | OW BLVD, BRAMP    | TON, L6R0Y7                                                   |                             |
|     | Phone #<br>Email    | 647-852-5086                                                                        |                   | Fax #                                                         |                             |
|     | EMAN                | harpreet@inspireag.ca                                                               |                   | <del></del>                                                   |                             |
| 3.  | Nature a            | nd extent of relief applied for                                                     | (variances reque  | sted):                                                        |                             |
|     |                     | RIOR SIDE YARD                                                                      | /E BELOW GRADE    | TWO STEPS IN THE REQUIRE                                      | D                           |
|     |                     | YING FOR VARINACE TO HAVIOR STEPS, WHERE AS BY L                                    |                   | IDE YARD SETBACK OF 0.91 M                                    | T ONTHE SIDE OF             |
|     |                     |                                                                                     |                   |                                                               |                             |
|     |                     |                                                                                     |                   |                                                               |                             |
|     | :                   |                                                                                     |                   |                                                               | *                           |
| 4.  |                     | not possible to comply with                                                         |                   |                                                               |                             |
|     | IN TH               | E THE UNIT IS SEMI DETACHE<br>E REAR YARD, SO CLIENT W.<br>RIOR TO HAVE A DOOR ENTR | ANTS TO UTILIZE 1 | SIBLE TO HAVE FULL FLIGHT OF THE LANDING OF THE EXISITN SIDE. | OF STEPS<br>G STAIRS IN THE |
|     | 1                   |                                                                                     | _                 |                                                               |                             |
| 5.  | Legal De<br>Lot Num | scription of the subject land<br>ber LOT 94                                         | :                 |                                                               |                             |
|     | Plan Nun            | nber/Concession Number                                                              | REGISTE           | RED PLAN 43 M 1674                                            |                             |
|     | Municipa            | I Address 28 CRANNY                                                                 | FIELD DR BRAMPT   | ON, L7A3X2                                                    |                             |
| 6.  |                     | on of subject land ( <u>in metric</u>                                               | units)            |                                                               |                             |
|     | Frontage<br>Depth   | 7.68 MT<br>26.82 MT                                                                 |                   |                                                               |                             |
|     | Area                | 239.15 SQMT                                                                         |                   |                                                               |                             |
| 7.  | Accase t            | o the subject land is by:                                                           |                   |                                                               |                             |
| 1.4 | Provincia           | al Highway                                                                          |                   | Seasonal Road                                                 |                             |
|     |                     | al Road Maintained All Year<br>Right-of-Way                                         |                   | Other Public Road<br>Water                                    | $\exists$                   |
|     |                     | -                                                                                   |                   |                                                               |                             |

-2-8. Particulars of all buildings and structures on or proposed for the subject land: (specify in metric units ground floor area, gross floor area, number of storeys, width, length, height, etc., where possible) EXISTING BUILDINGS/STRUCTURES on the subject land: List all structures (dwelling, shed, gazebo, etc.) **EXISTING HOUSE DETAILS:** 1. GROUND FLOOR AREA: 81.52 sq.mt.

|         | 2. G.F.A. 142.85 sq<br>3. STOREYS: 2<br>4. WIDTH: 6.78 m<br>5. LENGTH: 12.58 m | .mt.                               |                                              |            |          |
|---------|--------------------------------------------------------------------------------|------------------------------------|----------------------------------------------|------------|----------|
|         | PROPOSED BUILDIN                                                               | IGS/STRUCTURES on                  | the subject land:                            |            |          |
|         | PROPOSED BELOW<br>1. WIDTH: 1.06 M<br>2. LENGTH: 2.08 M                        | V GRADE STEPS:                     |                                              |            |          |
| 9.      |                                                                                | _                                  | uctures on or prope<br>and front lot lines i |            | •        |
|         | EXISTING                                                                       |                                    |                                              |            |          |
|         | Front yard setback                                                             | 6.45 MT                            |                                              |            |          |
|         | Rear yard setback<br>Side yard setback                                         | 6.5 MT                             |                                              |            |          |
|         | Side yard setback                                                              | 0 MT<br>1.53 MT                    |                                              |            |          |
|         | PROPOSER                                                                       |                                    |                                              |            |          |
|         | PROPOSED Front yard setback                                                    |                                    |                                              |            |          |
|         | Rear yard setback                                                              |                                    |                                              |            |          |
|         | Side yard setback<br>Side yard setback                                         | 0.91 mt                            |                                              |            |          |
|         | Gillo yaira dolladik                                                           | t <del></del>                      | ,                                            |            |          |
| 10.     | Date of Acquisition                                                            | of subject land:                   | October 2020                                 |            |          |
| 11.     | Existing uses of sub                                                           | ject property:                     | RESIDENTIAL                                  |            |          |
| 12.     | Proposed uses of su                                                            | ıbject property:                   | RESIDENTIAL                                  |            |          |
| 13.     | Existing uses of abu                                                           | itting properties:                 | RESIDENTIAL                                  |            |          |
| 14.     | Date of construction                                                           | of all buildings & stru            | ctures on subject land:                      | SEPTEM     | BER 2024 |
| 15.     | Length of time the e                                                           | xisting uses of the sub            | eject property have been                     | continued: | 19 YEARS |
| 16. (a) | What water supply i Municipal X Well                                           | s existing/proposed?<br>]<br>]     | Other (specify)                              |            |          |
| (b)     | What sewage dispose Municipal Septic                                           | sal is/will be provided?<br>]<br>] | Other (specify)                              |            |          |
| (c)     | What storm drainag                                                             | e system is existing/pr            | oposed?                                      |            |          |
|         | Sewers Z                                                                       | ]<br>]<br>=                        | Other (specify)                              |            |          |
|         | Swales L                                                                       |                                    |                                              |            |          |