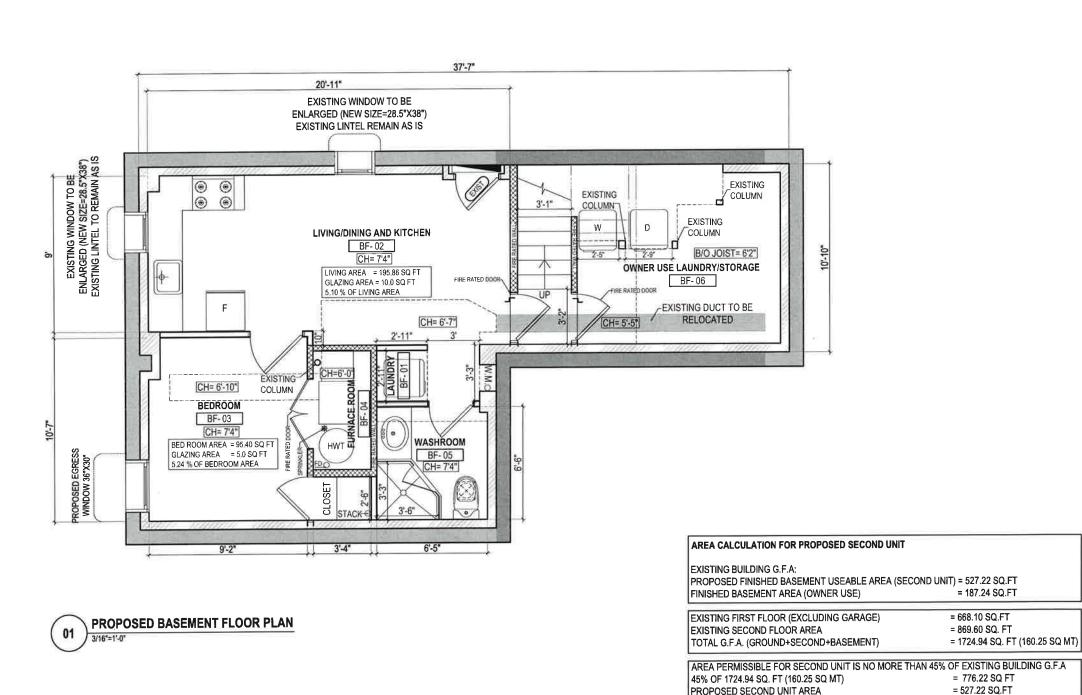

-2-8. Particulars of all buildings and structures on or proposed for the subject land: (specify in metric units ground floor area, gross floor area, number of storeys, width, length, height, etc., where possible) EXISTING BUILDINGS/STRUCTURES on the subject land: List all structures (dwelling, shed, gazebo, etc.) **EXISTING HOUSE DETAILS:** 1. GROUND FLOOR AREA: 81.52 sq.mt.

|         | 2. G.F.A. 142.85 sq<br>3. STOREYS: 2<br>4. WIDTH: 6.78 m<br>5. LENGTH: 12.58 m | .mt.                               |                                              |            |          |
|---------|--------------------------------------------------------------------------------|------------------------------------|----------------------------------------------|------------|----------|
|         | PROPOSED BUILDIN                                                               | IGS/STRUCTURES on                  | the subject land:                            |            |          |
|         | PROPOSED BELOW<br>1. WIDTH: 1.06 M<br>2. LENGTH: 2.08 M                        | V GRADE STEPS:                     |                                              |            |          |
| 9.      |                                                                                | _                                  | uctures on or prope<br>and front lot lines i |            | •        |
|         | EXISTING                                                                       |                                    |                                              |            |          |
|         | Front yard setback                                                             | 6.45 MT                            |                                              |            |          |
|         | Rear yard setback<br>Side yard setback                                         | 6.5 MT                             |                                              |            |          |
|         | Side yard setback                                                              | 0 MT<br>1.53 MT                    |                                              |            |          |
|         | PROPOSER                                                                       |                                    |                                              |            |          |
|         | PROPOSED Front yard setback                                                    |                                    |                                              |            |          |
|         | Rear yard setback                                                              |                                    |                                              |            |          |
|         | Side yard setback<br>Side yard setback                                         | 0.91 mt                            |                                              |            |          |
|         | Gillo yaira dolladik                                                           | t <del></del>                      | ,                                            |            |          |
| 10.     | Date of Acquisition                                                            | of subject land:                   | October 2020                                 |            |          |
| 11.     | Existing uses of sub                                                           | ject property:                     | RESIDENTIAL                                  |            |          |
| 12.     | Proposed uses of su                                                            | ıbject property:                   | RESIDENTIAL                                  |            |          |
| 13.     | Existing uses of abu                                                           | itting properties:                 | RESIDENTIAL                                  |            |          |
| 14.     | Date of construction                                                           | of all buildings & stru            | ctures on subject land:                      | SEPTEM     | BER 2024 |
| 15.     | Length of time the e                                                           | xisting uses of the sub            | eject property have been                     | continued: | 19 YEARS |
| 16. (a) | What water supply i Municipal X Well                                           | s existing/proposed?<br>]<br>]     | Other (specify)                              |            |          |
| (b)     | What sewage dispose Municipal Septic                                           | sal is/will be provided?<br>]<br>] | Other (specify)                              |            |          |
| (c)     | What storm drainag                                                             | e system is existing/pr            | oposed?                                      |            |          |
|         | Sewers Z                                                                       | ]<br>]<br>=                        | Other (specify)                              |            |          |
|         | Swales L                                                                       |                                    |                                              |            |          |