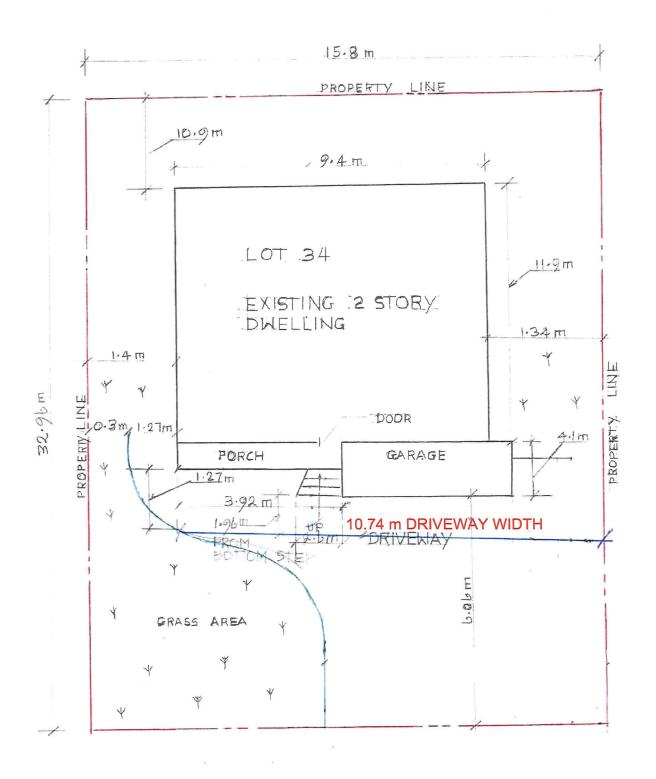

13,716 M. 1.3 1.22 23 St 1.01M 234

ADDRESS: 57 CREDITSTONE RD. BRAMTON, ON PROJECT: DRIVEWAY WIDTH EXTENTION SKETCH N.T.S

LEGEND : Y GRASS

57 CREDITSTONE RD BRAMTON, ON DRIVEWAY WIDTH EXTENTION ADDRESS: PROJECT

SKETCH

By-law 270-2004, as amended

| Category                                | Proposal                                                               | By-law Requirement                                                                                    | Section # |
|-----------------------------------------|------------------------------------------------------------------------|-------------------------------------------------------------------------------------------------------|-----------|
| USE                                     |                                                                        |                                                                                                       |           |
| LOT DIMENSIONS<br>AREA / DEPTH / WIDTH  |                                                                        |                                                                                                       |           |
| BUILDING SETBACKS<br>FRONT/ SIDE / REAR |                                                                        |                                                                                                       |           |
| BUILDING SIZE                           |                                                                        |                                                                                                       |           |
| SIDE DOOR                               |                                                                        |                                                                                                       |           |
| COVERAGE                                |                                                                        |                                                                                                       |           |
| PARKING                                 |                                                                        |                                                                                                       |           |
| DRIVEWAY                                | To permit a driveway width of 10.74 metres                             | Whereas the by-law permits a maximum driveway width of 7 metres                                       | 10.9      |
| ACCESSORY STRUCTURE                     |                                                                        |                                                                                                       |           |
| ACCESSORY STRUCTURE<br>SIZE / HEIGHT    |                                                                        |                                                                                                       |           |
| MULTIPLE ACCESSORY<br>STRUCTURES        |                                                                        |                                                                                                       |           |
| DRIVEWAY WIDTH                          |                                                                        |                                                                                                       |           |
| LANDSCAPE OPEN SPACE                    | To permit 0m of permeable landscaping abutting the side property line. | Whereas the by-law requires a minimum 0.6 metres of permeable landscaping abutting the side lot line. | 10.9      |
| SCHEDULE 'C'                            |                                                                        |                                                                                                       |           |
| FENCE HEIGHT                            |                                                                        |                                                                                                       |           |
|                                         |                                                                        |                                                                                                       |           |