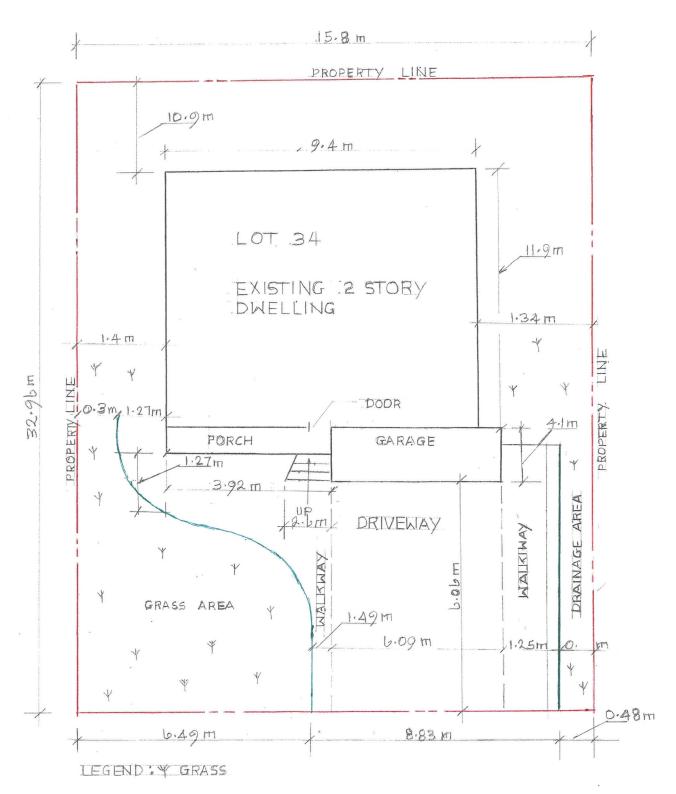

13,716 M. 1.3 1.22 23 St 1.01M 234

ADDRESS: 57 CREDITSTONE RD. BRAMTON, ON PROJECT: DRIVEWAY WIDTH EXTENTION SKETCH N.T.S

LEGEND : Y GRASS

57 CREDITSTONE RD BRAMTON, ON DRIVEWAY WIDTH EXTENTION ADDRESS: PROJECT

SKETCH