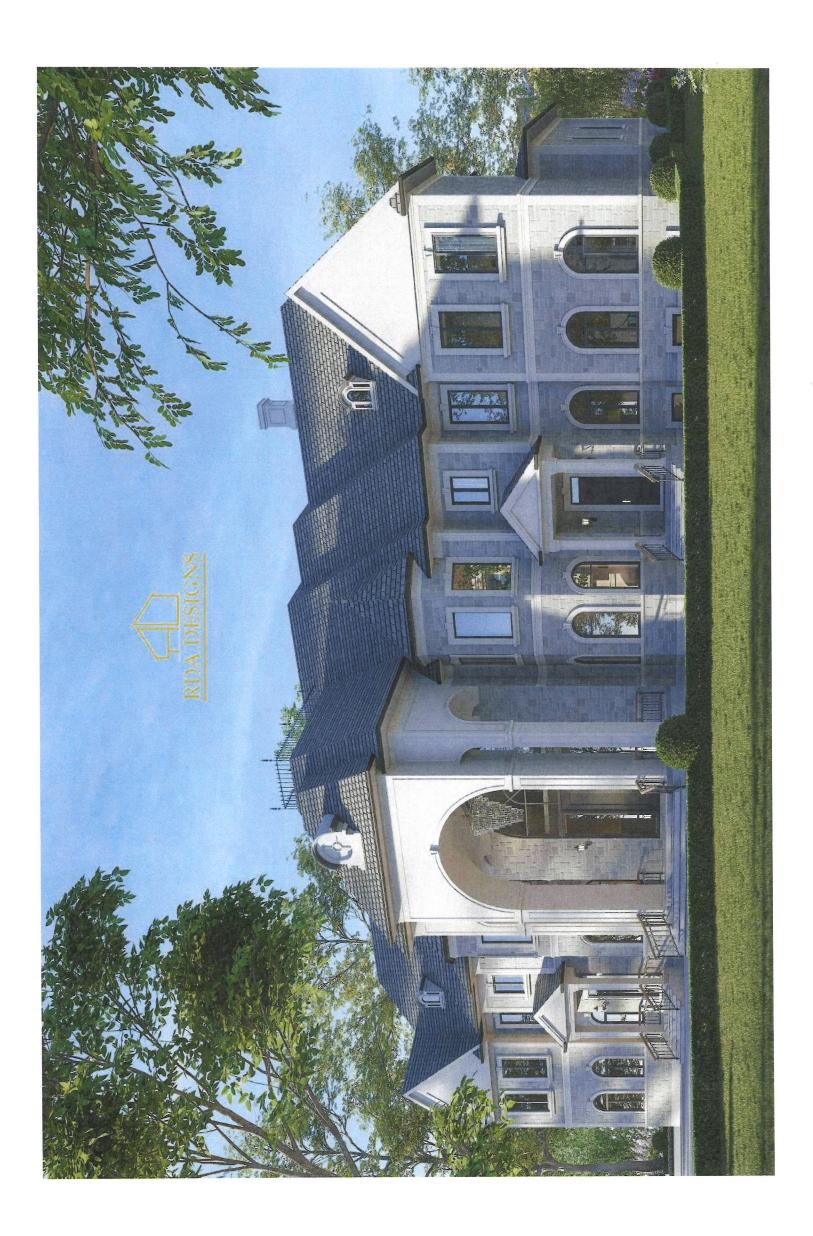

| 1. | Name of 6<br>Address                      | Owner(s) Manjinder Kaler and Ran<br>26 Michelangelo Bivd, Brampton Ont                                                                                                                                     |                                                                                                              | _                    |
|----|-------------------------------------------|------------------------------------------------------------------------------------------------------------------------------------------------------------------------------------------------------------|--------------------------------------------------------------------------------------------------------------|----------------------|
|    | Phone #<br>Email                          | 416-895-3261<br>Ksahota@afcoldstorage.com                                                                                                                                                                  | Fax#                                                                                                         |                      |
| 2. | Name of Address                           | Agent <u>Dilpreet Singh (RDA Des</u><br>2131 Williams Parkway, Unit 20, Brar                                                                                                                               |                                                                                                              | _                    |
|    | Phone #<br>Email                          | 647-574-0220<br>Permits@rdadesigns.ca                                                                                                                                                                      | Fax #                                                                                                        | _                    |
| 3. | 1. To allow<br>2. To allow<br>3. To allow | nd extent of relief applied for (varian<br>ow a garage door height of 3.05m<br>wa maximum building height of 13.65r<br>w for a minimum rear yard depth of 17.<br>w for a minimum landscaped open spa       | n<br>31m                                                                                                     | _                    |
| 4. | 1. Max<br>2. Maxin<br>3. Minim            | not possible to comply with the pro<br>cimum allowed garage door height is 2.<br>num allowed building height is 8.5m be<br>num rear yard depth required is 25% of<br>num landscaped open space required is | 4m<br>ased off the mature neighborhood by-laws<br>the lot depth. In our case that would be 35.05m (Mature Ne | g <u>h</u> bourhood) |
| 5. | Lot Num<br>Plan Nur                       |                                                                                                                                                                                                            | 43M-990<br>Brampton Ontario                                                                                  |                      |
| 6. |                                           | on of subject land ( <u>in metric units</u> ) e 37.96m 140.21m 8227.47sam                                                                                                                                  |                                                                                                              |                      |
| 7. | Provinci<br>Municip                       | to the subject land is by: ial Highway al Road Maintained All Year Right-of-Way                                                                                                                            | Seasonal Road<br>Other Public Road<br>Water                                                                  |                      |