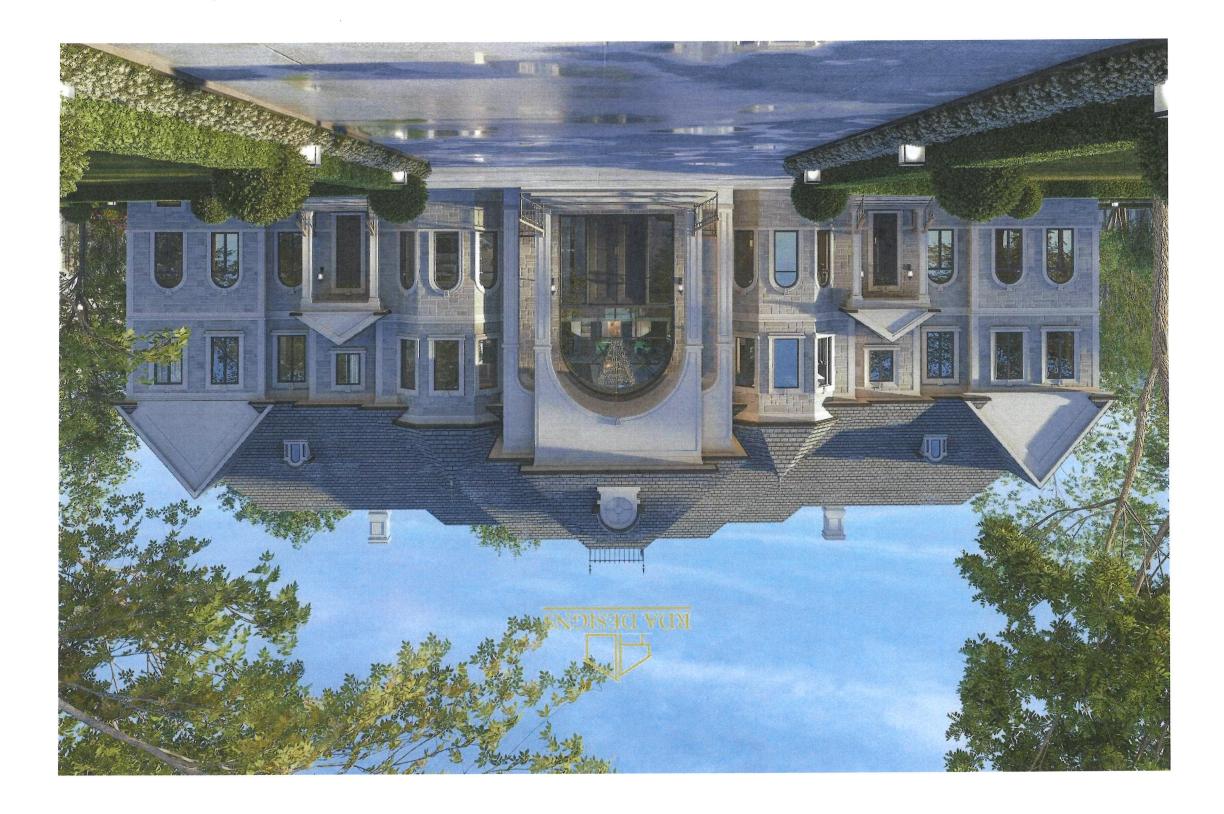

| 1. | Name of 6<br>Address                      | Owner(s) Manjinder Kaler and Ran<br>26 Michelangelo Bivd, Brampton Ont                                                                                                                                     |                                                                                                              | _                    |
|----|-------------------------------------------|------------------------------------------------------------------------------------------------------------------------------------------------------------------------------------------------------------|--------------------------------------------------------------------------------------------------------------|----------------------|
|    | Phone #<br>Email                          | 416-895-3261<br>Ksahota@afcoldstorage.com                                                                                                                                                                  | Fax#                                                                                                         |                      |
| 2. | Name of Address                           | Agent <u>Dilpreet Singh (RDA Des</u><br>2131 Williams Parkway, Unit 20, Brar                                                                                                                               |                                                                                                              | _                    |
|    | Phone #<br>Email                          | 647-574-0220<br>Permits@rdadesigns.ca                                                                                                                                                                      | Fax #                                                                                                        | _                    |
| 3. | 1. To allow<br>2. To allow<br>3. To allow | nd extent of relief applied for (varian<br>ow a garage door height of 3.05m<br>wa maximum building height of 13.65r<br>w for a minimum rear yard depth of 17.<br>w for a minimum landscaped open spa       | n<br>31m                                                                                                     | _                    |
| 4. | 1. Max<br>2. Maxin<br>3. Minim            | not possible to comply with the pro<br>cimum allowed garage door height is 2.<br>num allowed building height is 8.5m be<br>num rear yard depth required is 25% of<br>num landscaped open space required is | 4m<br>ased off the mature neighborhood by-laws<br>the lot depth. In our case that would be 35.05m (Mature Ne | g <u>h</u> bourhood) |
| 5. | Lot Num<br>Plan Nur                       |                                                                                                                                                                                                            | 43M-990<br>Brampton Ontario                                                                                  |                      |
| 6. |                                           | on of subject land ( <u>in metric units</u> ) e 37.96m 140.21m 8227.47sam                                                                                                                                  |                                                                                                              |                      |
| 7. | Provinci<br>Municip                       | to the subject land is by: ial Highway al Road Maintained All Year Right-of-Way                                                                                                                            | Seasonal Road<br>Other Public Road<br>Water                                                                  |                      |