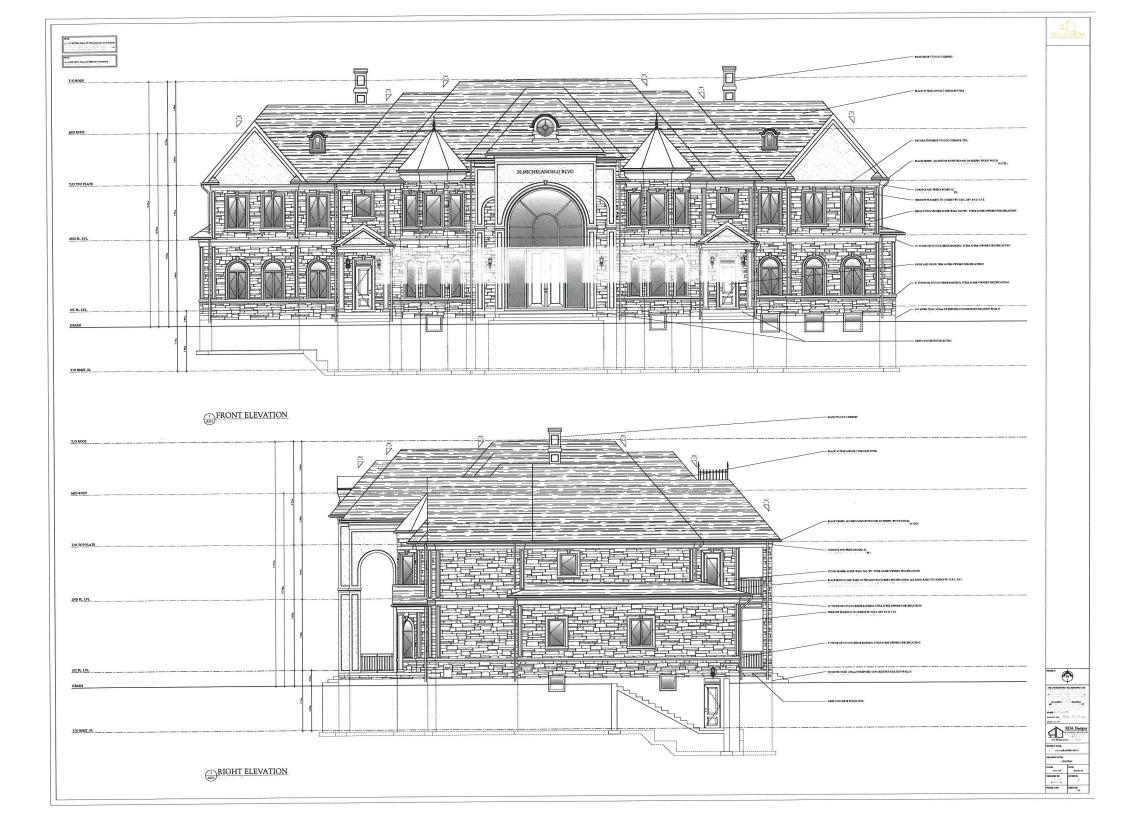

| 1. | Name of 6<br>Address                      | Owner(s) Manjinder Kaler and Ran<br>26 Michelangelo Bivd, Brampton Ont                                                                                                                                     |                                                                                                              | _                    |
|----|-------------------------------------------|------------------------------------------------------------------------------------------------------------------------------------------------------------------------------------------------------------|--------------------------------------------------------------------------------------------------------------|----------------------|
|    | Phone #<br>Email                          | 416-895-3261<br>Ksahota@afcoldstorage.com                                                                                                                                                                  | Fax#                                                                                                         |                      |
| 2. | Name of Address                           | Agent <u>Dilpreet Singh (RDA Des</u><br>2131 Williams Parkway, Unit 20, Brar                                                                                                                               |                                                                                                              | _                    |
|    | Phone #<br>Email                          | 647-574-0220<br>Permits@rdadesigns.ca                                                                                                                                                                      | Fax #                                                                                                        | _                    |
| 3. | 1. To allow<br>2. To allow<br>3. To allow | nd extent of relief applied for (varian<br>ow a garage door height of 3.05m<br>wa maximum building height of 13.65r<br>w for a minimum rear yard depth of 17.<br>w for a minimum landscaped open spa       | n<br>31m                                                                                                     | _                    |
| 4. | 1. Max<br>2. Maxin<br>3. Minim            | not possible to comply with the pro<br>cimum allowed garage door height is 2.<br>num allowed building height is 8.5m be<br>num rear yard depth required is 25% of<br>num landscaped open space required is | 4m<br>ased off the mature neighborhood by-laws<br>the lot depth. In our case that would be 35.05m (Mature Ne | g <u>h</u> bourhood) |
| 5. | Lot Num<br>Plan Nur                       |                                                                                                                                                                                                            | 43M-990<br>Brampton Ontario                                                                                  |                      |
| 6. |                                           | on of subject land ( <u>in metric units</u> ) e 37.96m 140.21m 8227.47sam                                                                                                                                  |                                                                                                              |                      |
| 7. | Provinci<br>Municip                       | to the subject land is by: ial Highway al Road Maintained All Year Right-of-Way                                                                                                                            | Seasonal Road<br>Other Public Road<br>Water                                                                  |                      |