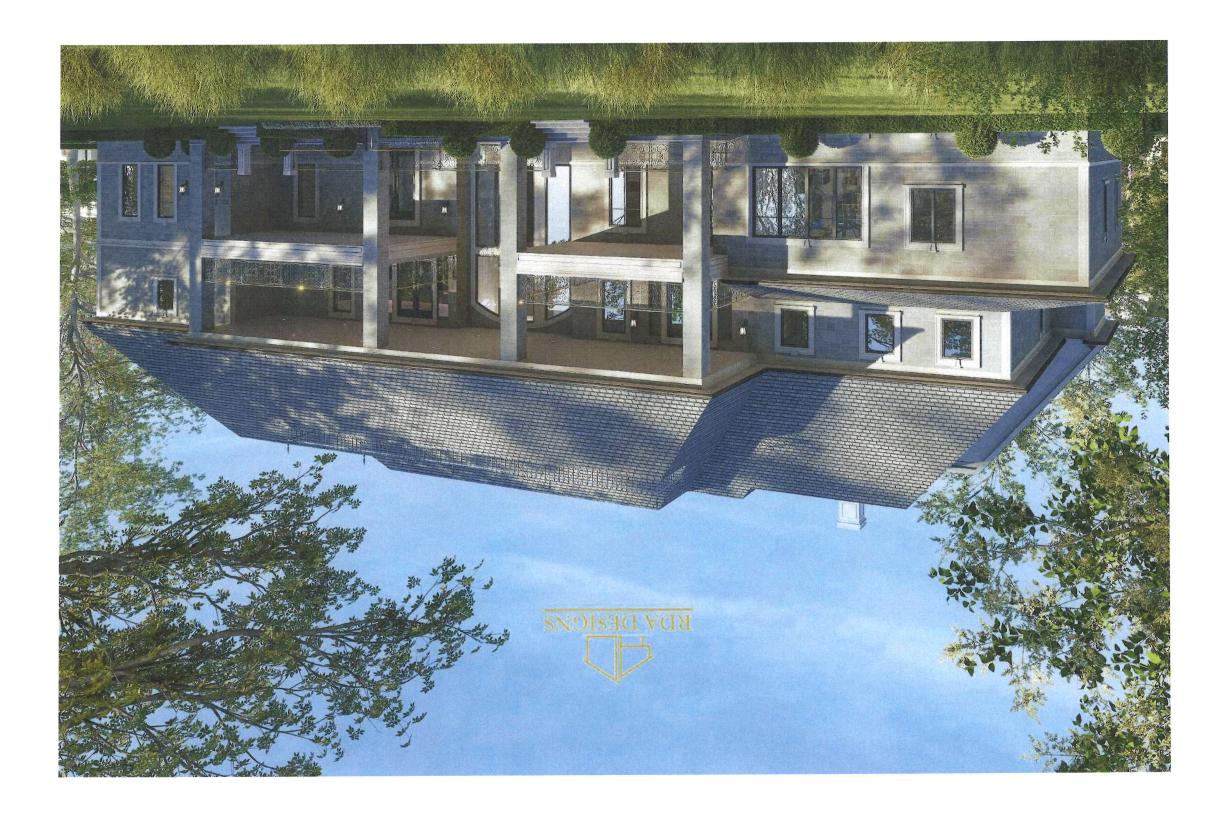

| 1. | Name of 6<br>Address                      | Owner(s) Manjinder Kaler and Ran<br>26 Michelangelo Bivd, Brampton Ont                                                                                                                                     |                                                                                                              | _                    |
|----|-------------------------------------------|------------------------------------------------------------------------------------------------------------------------------------------------------------------------------------------------------------|--------------------------------------------------------------------------------------------------------------|----------------------|
|    | Phone #<br>Email                          | 416-895-3261<br>Ksahota@afcoldstorage.com                                                                                                                                                                  | Fax#                                                                                                         |                      |
| 2. | Name of Address                           | Agent <u>Dilpreet Singh (RDA Des</u><br>2131 Williams Parkway, Unit 20, Brar                                                                                                                               |                                                                                                              | _                    |
|    | Phone #<br>Email                          | 647-574-0220<br>Permits@rdadesigns.ca                                                                                                                                                                      | Fax #                                                                                                        | _                    |
| 3. | 1. To allow<br>2. To allow<br>3. To allow | nd extent of relief applied for (varian<br>ow a garage door height of 3.05m<br>wa maximum building height of 13.65r<br>w for a minimum rear yard depth of 17.<br>w for a minimum landscaped open spa       | n<br>31m                                                                                                     | _                    |
| 4. | 1. Max<br>2. Maxin<br>3. Minim            | not possible to comply with the pro<br>cimum allowed garage door height is 2.<br>num allowed building height is 8.5m be<br>num rear yard depth required is 25% of<br>num landscaped open space required is | 4m<br>ased off the mature neighborhood by-laws<br>the lot depth. In our case that would be 35.05m (Mature Ne | g <u>h</u> bourhood) |
| 5. | Lot Num<br>Plan Nur                       |                                                                                                                                                                                                            | 43M-990<br>Brampton Ontario                                                                                  |                      |
| 6. |                                           | on of subject land ( <u>in metric units</u> ) e 37.96m 140.21m 8227.47sam                                                                                                                                  |                                                                                                              |                      |
| 7. | Provinci<br>Municip                       | to the subject land is by: ial Highway al Road Maintained All Year Right-of-Way                                                                                                                            | Seasonal Road<br>Other Public Road<br>Water                                                                  |                      |