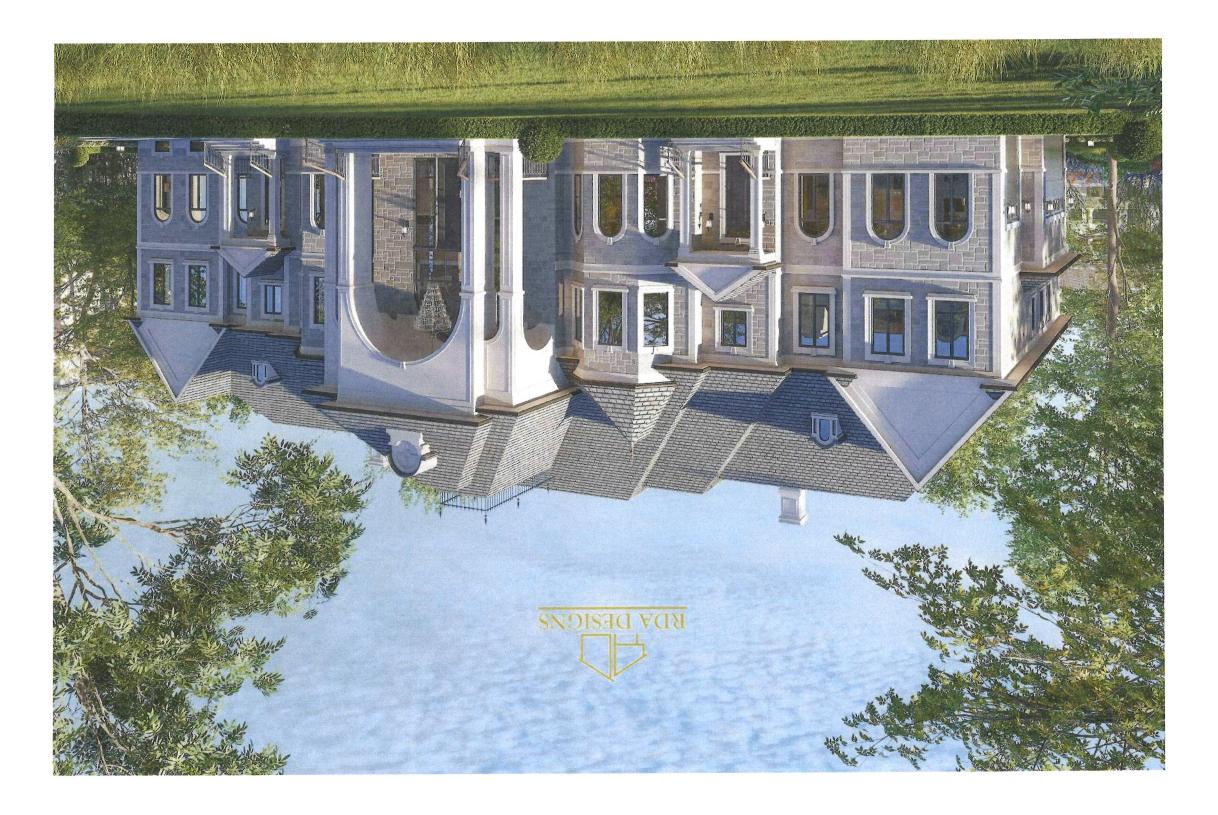

| 1. | Name of 6<br>Address                      | Owner(s) Manjinder Kaler and Ran<br>26 Michelangelo Bivd, Brampton Ont                                                                                                                                     |                                                                                                              | _                    |
|----|-------------------------------------------|------------------------------------------------------------------------------------------------------------------------------------------------------------------------------------------------------------|--------------------------------------------------------------------------------------------------------------|----------------------|
|    | Phone #<br>Email                          | 416-895-3261<br>Ksahota@afcoldstorage.com                                                                                                                                                                  | Fax#                                                                                                         |                      |
| 2. | Name of Address                           | Agent <u>Dilpreet Singh (RDA Des</u><br>2131 Williams Parkway, Unit 20, Brar                                                                                                                               |                                                                                                              | _                    |
|    | Phone #<br>Email                          | 647-574-0220<br>Permits@rdadesigns.ca                                                                                                                                                                      | Fax #                                                                                                        | _                    |
| 3. | 1. To allow<br>2. To allow<br>3. To allow | nd extent of relief applied for (varian<br>ow a garage door height of 3.05m<br>wa maximum building height of 13.65r<br>w for a minimum rear yard depth of 17.<br>w for a minimum landscaped open spa       | n<br>31m                                                                                                     | _                    |
| 4. | 1. Max<br>2. Maxin<br>3. Minim            | not possible to comply with the pro<br>cimum allowed garage door height is 2.<br>num allowed building height is 8.5m be<br>num rear yard depth required is 25% of<br>num landscaped open space required is | 4m<br>ased off the mature neighborhood by-laws<br>the lot depth. In our case that would be 35.05m (Mature Ne | g <u>h</u> bourhood) |
| 5. | Lot Num<br>Plan Nur                       |                                                                                                                                                                                                            | 43M-990<br>Brampton Ontario                                                                                  |                      |
| 6. |                                           | on of subject land ( <u>in metric units</u> ) e 37.96m 140.21m 8227.47sam                                                                                                                                  |                                                                                                              |                      |
| 7. | Provinci<br>Municip                       | to the subject land is by: ial Highway al Road Maintained All Year Right-of-Way                                                                                                                            | Seasonal Road<br>Other Public Road<br>Water                                                                  |                      |