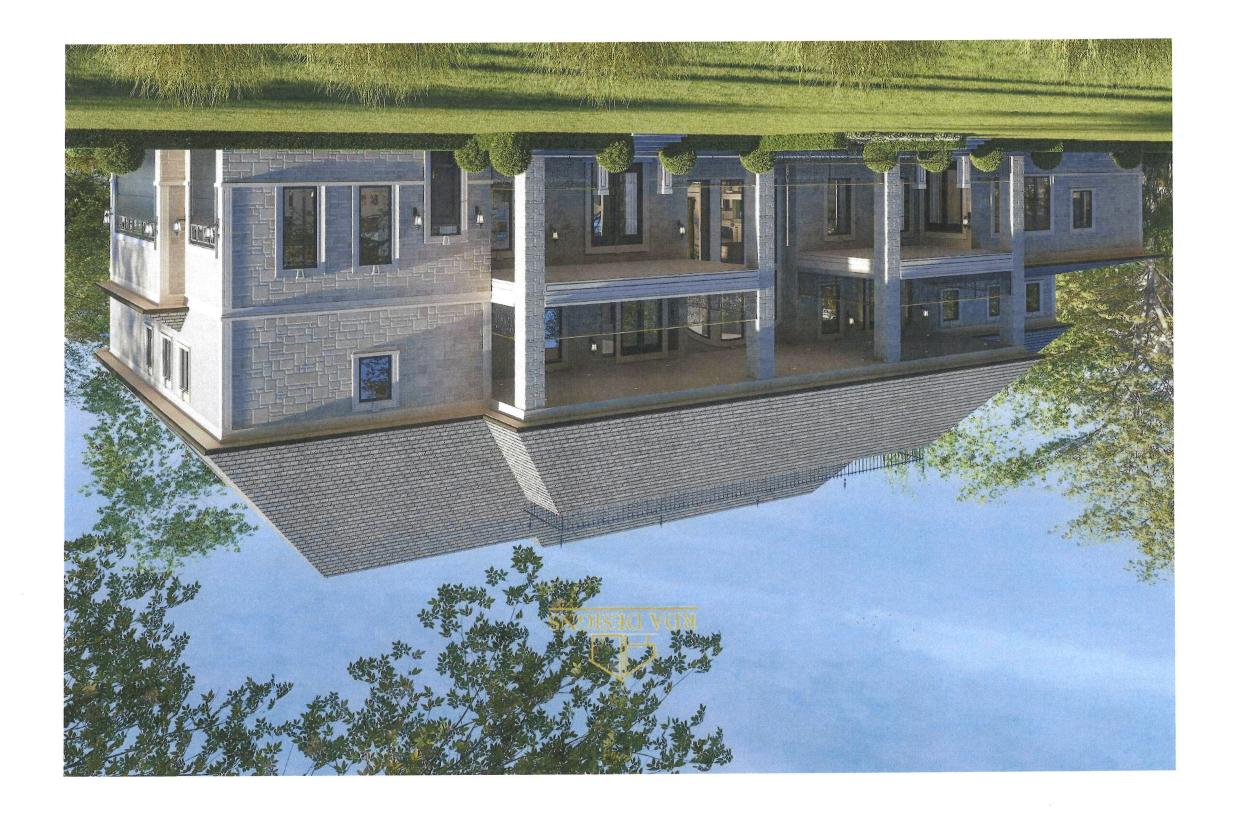

| 1. | Name of 6<br>Address                      | Owner(s) Manjinder Kaler and Ran<br>26 Michelangelo Bivd, Brampton Ont                                                                                                                                     |                                                                                                              | _                    |
|----|-------------------------------------------|------------------------------------------------------------------------------------------------------------------------------------------------------------------------------------------------------------|--------------------------------------------------------------------------------------------------------------|----------------------|
|    | Phone #<br>Email                          | 416-895-3261<br>Ksahota@afcoldstorage.com                                                                                                                                                                  | Fax#                                                                                                         |                      |
| 2. | Name of Address                           | Agent <u>Dilpreet Singh (RDA Des</u><br>2131 Williams Parkway, Unit 20, Brar                                                                                                                               |                                                                                                              | _                    |
|    | Phone #<br>Email                          | 647-574-0220<br>Permits@rdadesigns.ca                                                                                                                                                                      | Fax #                                                                                                        | _                    |
| 3. | 1. To allow<br>2. To allow<br>3. To allow | nd extent of relief applied for (varian<br>ow a garage door height of 3.05m<br>wa maximum building height of 13.65r<br>w for a minimum rear yard depth of 17.<br>w for a minimum landscaped open spa       | n<br>31m                                                                                                     | _                    |
| 4. | 1. Max<br>2. Maxin<br>3. Minim            | not possible to comply with the pro<br>cimum allowed garage door height is 2.<br>num allowed building height is 8.5m be<br>num rear yard depth required is 25% of<br>num landscaped open space required is | 4m<br>ased off the mature neighborhood by-laws<br>the lot depth. In our case that would be 35.05m (Mature Ne | g <u>h</u> bourhood) |
| 5. | Lot Num<br>Plan Nur                       |                                                                                                                                                                                                            | 43M-990<br>Brampton Ontario                                                                                  |                      |
| 6. |                                           | on of subject land ( <u>in metric units</u> ) e 37.96m 140.21m 8227.47sam                                                                                                                                  |                                                                                                              |                      |
| 7. | Provinci<br>Municip                       | to the subject land is by: ial Highway al Road Maintained All Year Right-of-Way                                                                                                                            | Seasonal Road<br>Other Public Road<br>Water                                                                  |                      |