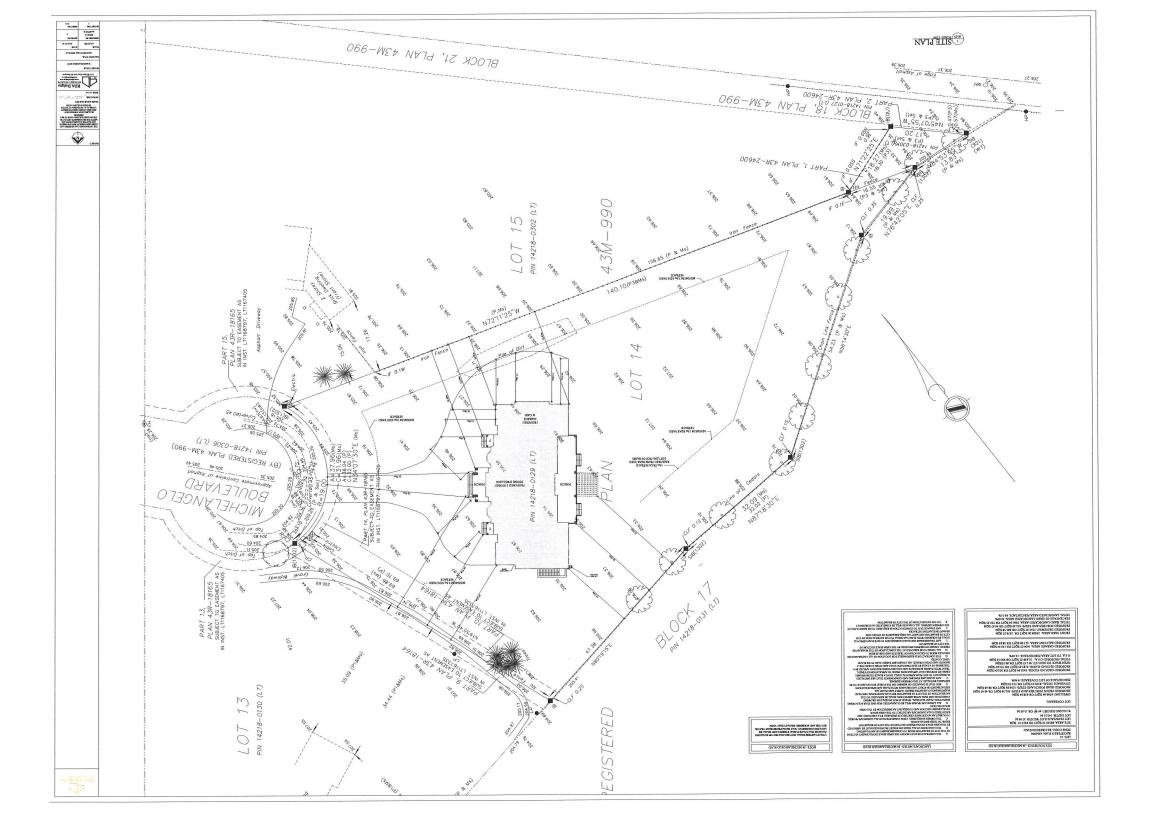

| 1. | Name of 6<br>Address                      | Owner(s) Manjinder Kaler and Ran<br>26 Michelangelo Bivd, Brampton Ont                                                                                                                                     |                                                                                                              | _                    |
|----|-------------------------------------------|------------------------------------------------------------------------------------------------------------------------------------------------------------------------------------------------------------|--------------------------------------------------------------------------------------------------------------|----------------------|
|    | Phone #<br>Email                          | 416-895-3261<br>Ksahota@afcoldstorage.com                                                                                                                                                                  | Fax#                                                                                                         |                      |
| 2. | Name of Address                           | Agent <u>Dilpreet Singh (RDA Des</u><br>2131 Williams Parkway, Unit 20, Brar                                                                                                                               |                                                                                                              | _                    |
|    | Phone #<br>Email                          | 647-574-0220<br>Permits@rdadesigns.ca                                                                                                                                                                      | Fax #                                                                                                        | _                    |
| 3. | 1. To allow<br>2. To allow<br>3. To allow | nd extent of relief applied for (varian<br>ow a garage door height of 3.05m<br>wa maximum building height of 13.65r<br>w for a minimum rear yard depth of 17.<br>w for a minimum landscaped open spa       | n<br>31m                                                                                                     | _                    |
| 4. | 1. Max<br>2. Maxin<br>3. Minim            | not possible to comply with the pro<br>cimum allowed garage door height is 2.<br>num allowed building height is 8.5m be<br>num rear yard depth required is 25% of<br>num landscaped open space required is | 4m<br>ased off the mature neighborhood by-laws<br>the lot depth. In our case that would be 35.05m (Mature Ne | g <u>h</u> bourhood) |
| 5. | Lot Num<br>Plan Nur                       |                                                                                                                                                                                                            | 43M-990<br>Brampton Ontario                                                                                  |                      |
| 6. |                                           | on of subject land ( <u>in metric units</u> ) e 37.96m 140.21m 8227.47sam                                                                                                                                  |                                                                                                              |                      |
| 7. | Provinci<br>Municip                       | to the subject land is by: ial Highway al Road Maintained All Year Right-of-Way                                                                                                                            | Seasonal Road<br>Other Public Road<br>Water                                                                  |                      |