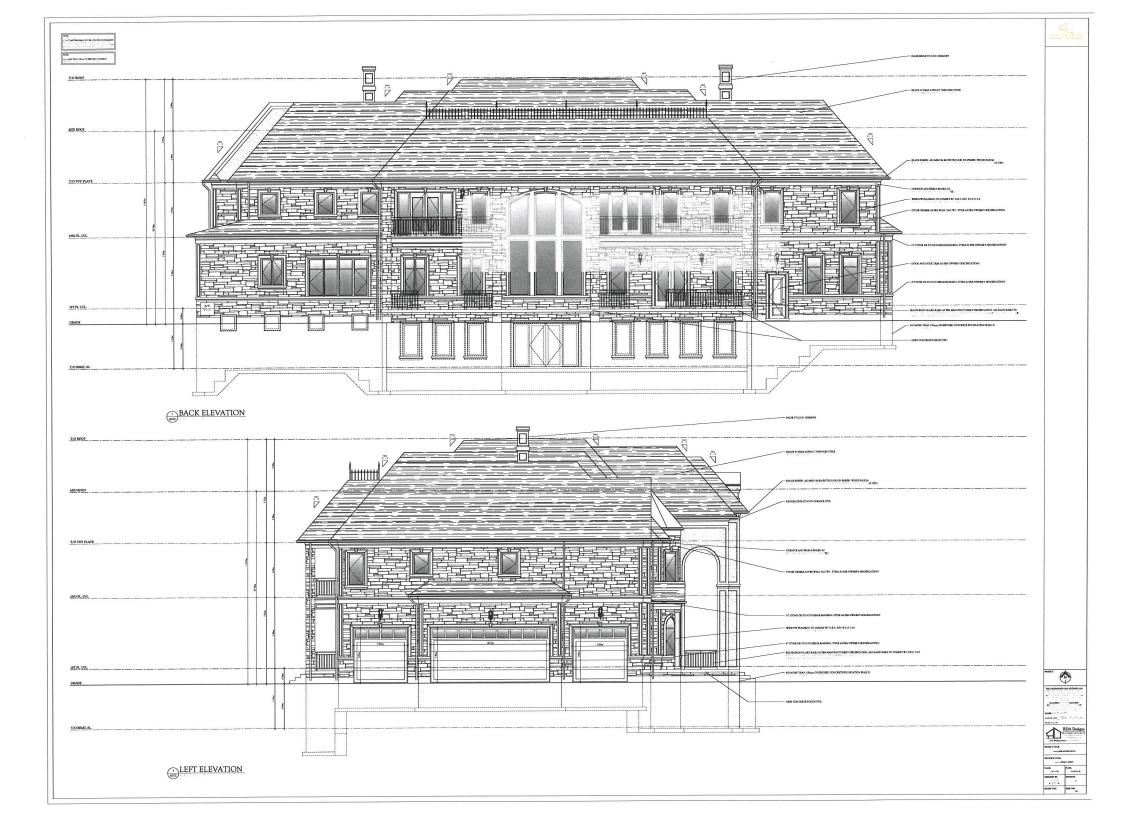

| 1. | Name of 6<br>Address                      | Owner(s) Manjinder Kaler and Ran<br>26 Michelangelo Bivd, Brampton Ont                                                                                                                                     |                                                                                                              | _                    |
|----|-------------------------------------------|------------------------------------------------------------------------------------------------------------------------------------------------------------------------------------------------------------|--------------------------------------------------------------------------------------------------------------|----------------------|
|    | Phone #<br>Email                          | 416-895-3261<br>Ksahota@afcoldstorage.com                                                                                                                                                                  | Fax#                                                                                                         |                      |
| 2. | Name of Address                           | Agent <u>Dilpreet Singh (RDA Des</u><br>2131 Williams Parkway, Unit 20, Brar                                                                                                                               |                                                                                                              | _                    |
|    | Phone #<br>Email                          | 647-574-0220<br>Permits@rdadesigns.ca                                                                                                                                                                      | Fax #                                                                                                        | _                    |
| 3. | 1. To allow<br>2. To allow<br>3. To allow | nd extent of relief applied for (varian<br>ow a garage door height of 3.05m<br>wa maximum building height of 13.65r<br>w for a minimum rear yard depth of 17.<br>w for a minimum landscaped open spa       | n<br>31m                                                                                                     | _                    |
| 4. | 1. Max<br>2. Maxin<br>3. Minim            | not possible to comply with the pro<br>cimum allowed garage door height is 2.<br>num allowed building height is 8.5m be<br>num rear yard depth required is 25% of<br>num landscaped open space required is | 4m<br>ased off the mature neighborhood by-laws<br>the lot depth. In our case that would be 35.05m (Mature Ne | g <u>h</u> bourhood) |
| 5. | Lot Num<br>Plan Nur                       |                                                                                                                                                                                                            | 43M-990<br>Brampton Ontario                                                                                  |                      |
| 6. |                                           | on of subject land ( <u>in metric units</u> ) e 37.96m 140.21m 8227.47sam                                                                                                                                  |                                                                                                              |                      |
| 7. | Provinci<br>Municip                       | to the subject land is by: ial Highway al Road Maintained All Year Right-of-Way                                                                                                                            | Seasonal Road<br>Other Public Road<br>Water                                                                  |                      |