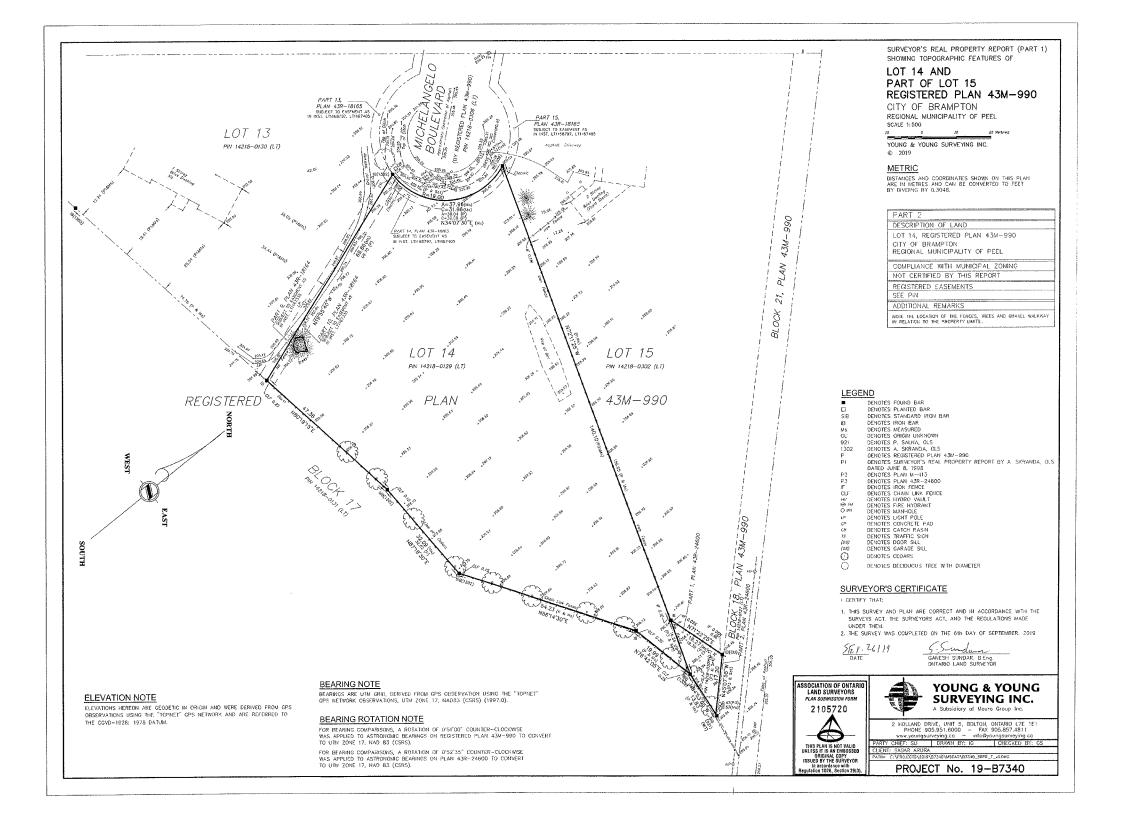

| 1. | Name of 6<br>Address                      | Owner(s) Manjinder Kaler and Ran<br>26 Michelangelo Bivd, Brampton Ont                                                                                                                                     |                                                                                                              | _                    |
|----|-------------------------------------------|------------------------------------------------------------------------------------------------------------------------------------------------------------------------------------------------------------|--------------------------------------------------------------------------------------------------------------|----------------------|
|    | Phone #<br>Email                          | 416-895-3261<br>Ksahota@afcoldstorage.com                                                                                                                                                                  | Fax#                                                                                                         |                      |
| 2. | Name of Address                           | Agent <u>Dilpreet Singh (RDA Des</u><br>2131 Williams Parkway, Unit 20, Brar                                                                                                                               |                                                                                                              | _                    |
|    | Phone #<br>Email                          | 647-574-0220<br>Permits@rdadesigns.ca                                                                                                                                                                      | Fax #                                                                                                        | _                    |
| 3. | 1. To allow<br>2. To allow<br>3. To allow | nd extent of relief applied for (varian<br>ow a garage door height of 3.05m<br>wa maximum building height of 13.65r<br>w for a minimum rear yard depth of 17.<br>w for a minimum landscaped open spa       | n<br>31m                                                                                                     | _                    |
| 4. | 1. Max<br>2. Maxin<br>3. Minim            | not possible to comply with the pro<br>cimum allowed garage door height is 2.<br>num allowed building height is 8.5m be<br>num rear yard depth required is 25% of<br>num landscaped open space required is | 4m<br>ased off the mature neighborhood by-laws<br>the lot depth. In our case that would be 35.05m (Mature Ne | g <u>h</u> bourhood) |
| 5. | Lot Num<br>Plan Nur                       |                                                                                                                                                                                                            | 43M-990<br>Brampton Ontario                                                                                  |                      |
| 6. |                                           | on of subject land ( <u>in metric units</u> ) e 37.96m 140.21m 8227.47sam                                                                                                                                  |                                                                                                              |                      |
| 7. | Provinci<br>Municip                       | to the subject land is by: ial Highway al Road Maintained All Year Right-of-Way                                                                                                                            | Seasonal Road<br>Other Public Road<br>Water                                                                  |                      |