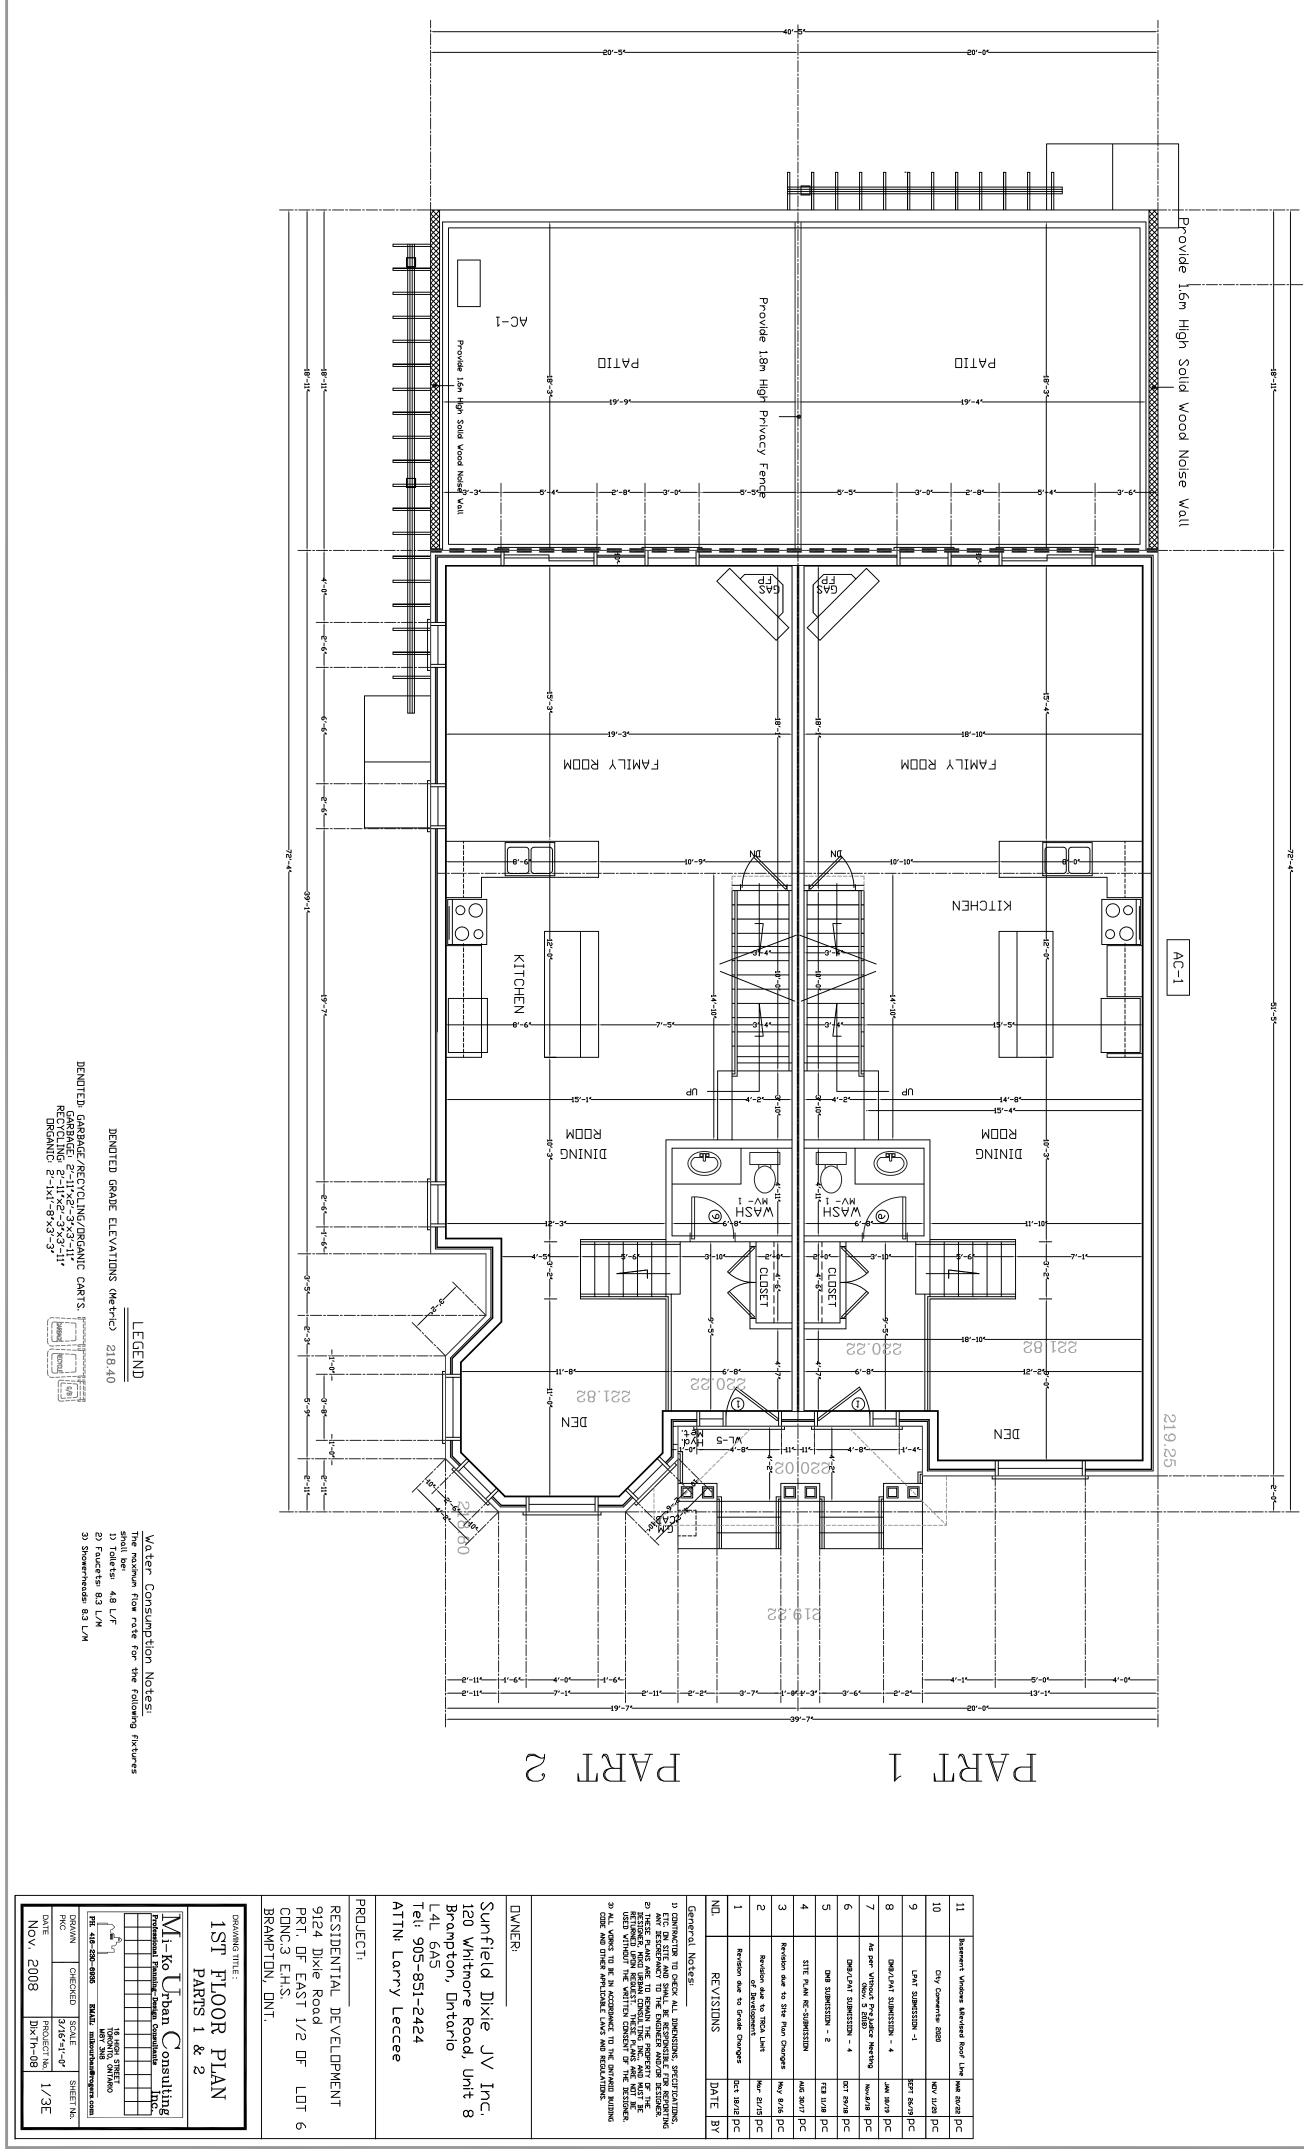

#### Background:

The subject lands has an approximate site area of 0.44 hectares and is proposed to be developed for 11 (eleven) residential units consisting of 10 semi-detached units and 1 detached residential unit. The property was recently subject to a Zoning By-law Amendment and Draft Plan of Subdivision application (C03E06.016) approved by the Ontario Land Tribunal (Case No: PL110363). Zoning By-law