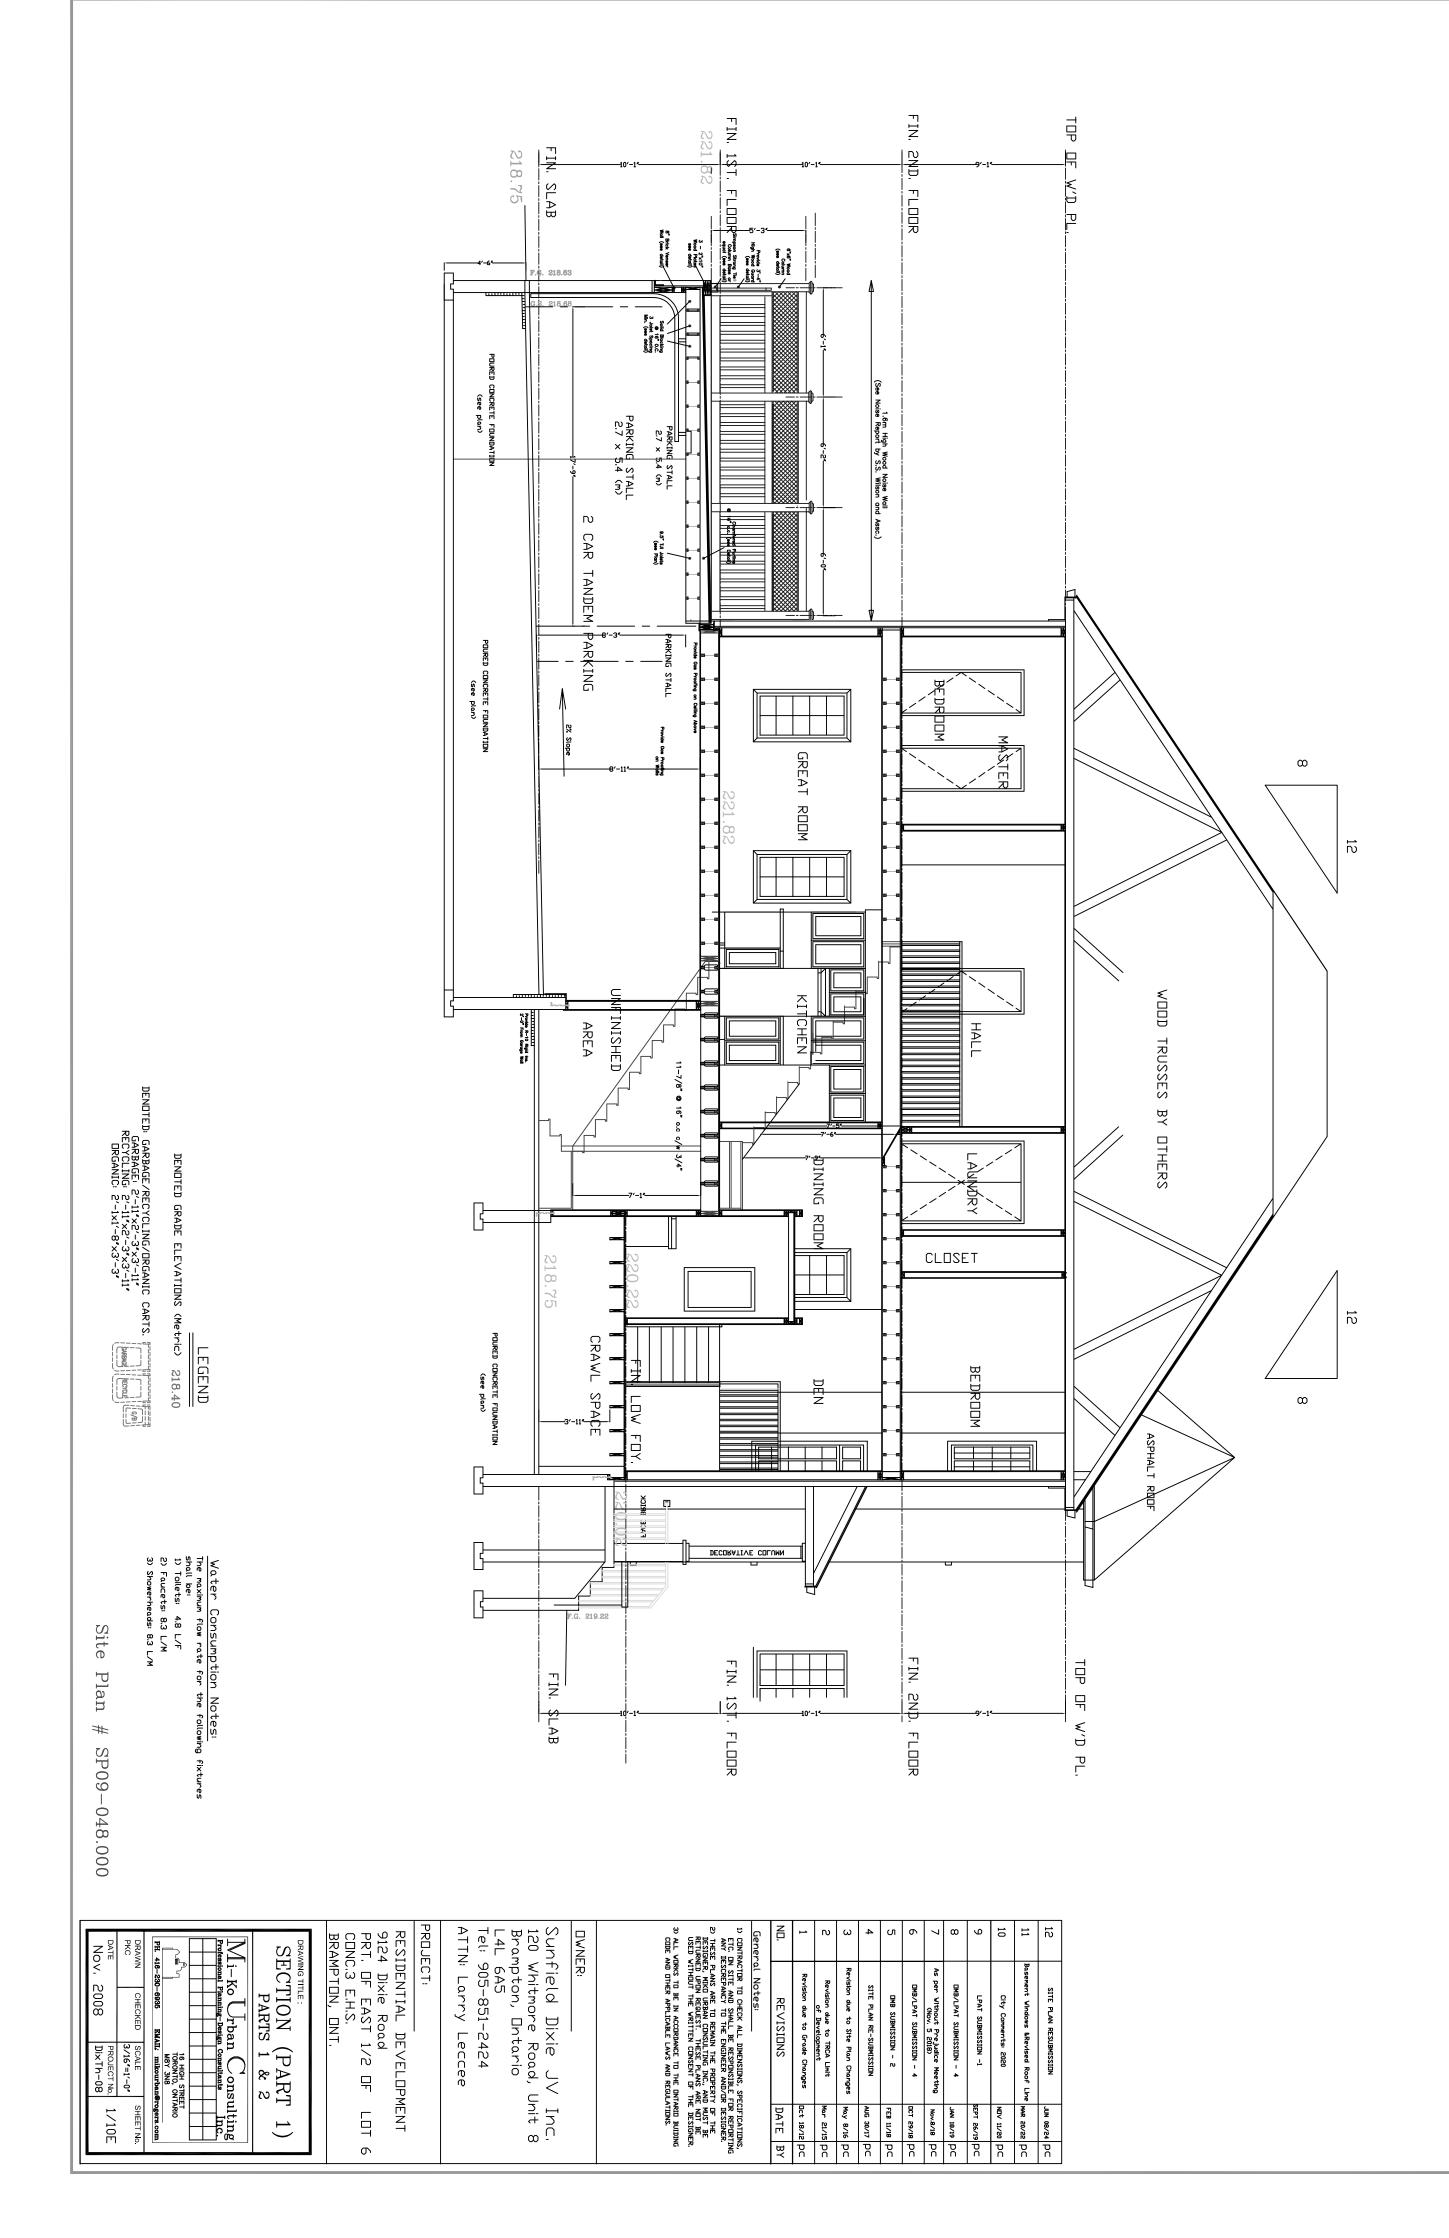

#### Background:

The subject lands has an approximate site area of 0.44 hectares and is proposed to be developed for 11 (eleven) residential units consisting of 10 semi-detached units and 1 detached residential unit. The property was recently subject to a Zoning By-law Amendment and Draft Plan of Subdivision application (C03E06.016) approved by the Ontario Land Tribunal (Case No: PL110363). Zoning By-law

Amendment By-law number OLT ZB3-2021 approved the Residential Semi-Detached A (R2A) - Special Section 3018 (R2A - 3018)' and Open Space (OS), zoning designation on the lands. A related Site Plan Approval application (SP09-048.000) is currently being reviewed by City Staff to facilitate the proposed development.