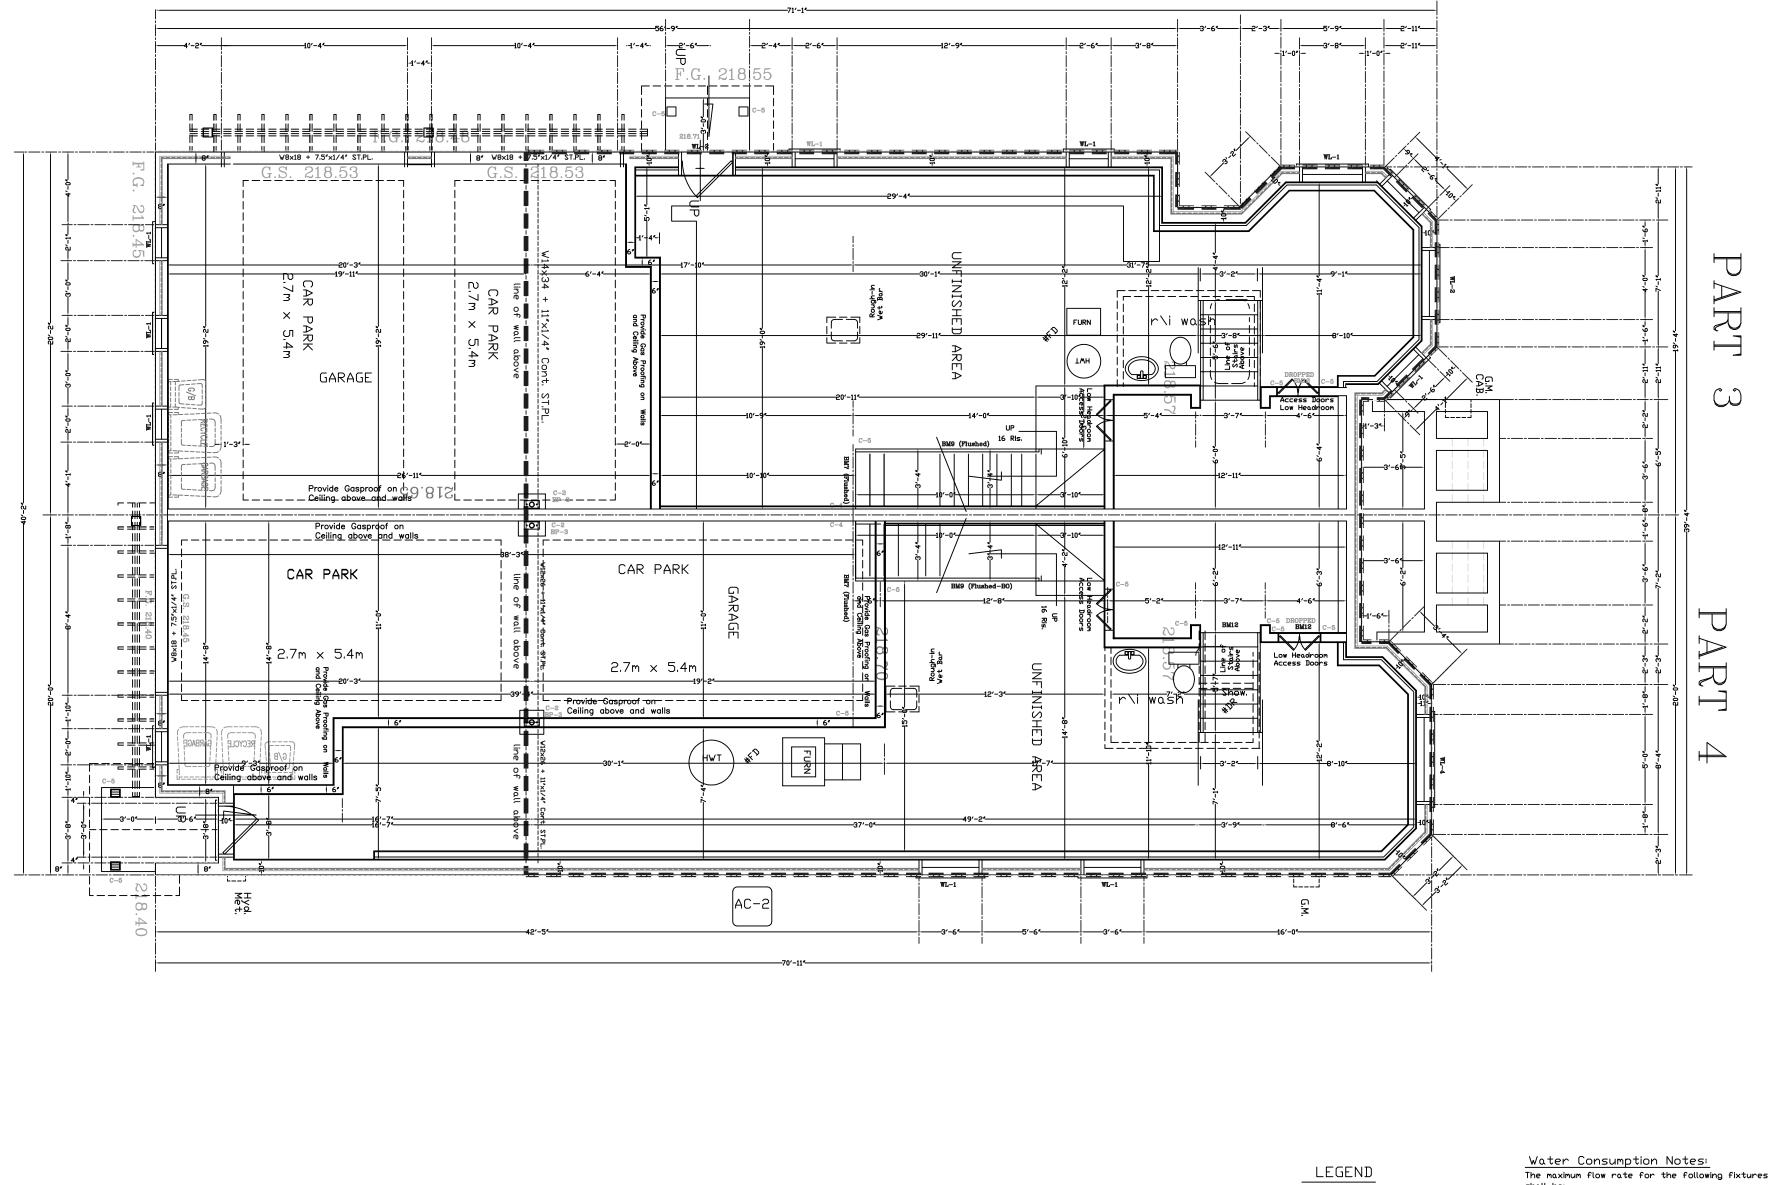

#### Requested Variances:

The applicant is requesting the following variance:

- 1. To permit 1.2 metre setback from a garage door opening to the flankage lot line, whereas the by-law requires a minimum setback of 6 metres from a garage door opening to the flankage lot line;
- 2. To pemit a minimum distance of 3 metres between the edge of a driveway and the actual or projected point of intersection of two streets, whereas the by-law requires a minimum distance of 6 metres between the edge of a driveway and the projected point of intersection of two streets.

#### 2. Maintains the General Intent and Purpose of the Zoning By-law

The property is zoned 'Residential Semi-Detached A – Special Section 3018 (R2A-3018)', according to By-law 270-2004, as amended.

Variance 1 is requested to permit 1.2 metre setback from a garage door opening to the flankage lot line, whereas the by-law requires a minimum setback of 6 metres from a garage door opening to the flankage lot line. The intent of regulating the flankage yard is to ensure adequate separation from the street, provide a safe distance for visibility at the corner and ensure that a dwelling does not dominate the streetscape. In this instance, the proposed dwellings are two corner units identified as Part 2 and Part 3 on the Site Plan. The proposed dwelling has a flankage yard setback of 1.2 metres and the proposed additions will extend 4.8 metres beyond the what the Zoning By-law permits. The elevations in Appendix B provides a visual representation of the projection of the proposed garages. Staff are of the opinion that the requested variance is minor and will not have a negative impact on public realm or adjacent or surrounding properties.

Variance 2 is requested to permit a minimum distance of 3 metres between the edge of a driveway and the actual or projected point of intersection of two streets, whereas the by-law requires a minimum distance of 6 metres between the edge of a driveway and the projected point of intersection of two streets. The intent of the by-law with regard to regulating the distance of driveways from intersections is to allow for unobstructed sight lines for safe vehicular travel. The application has been reviewed with Transportation Planning staff to ensure that safe sightlines are provided. Staff have reviewd the proposed reduction in the distance bwtween the driveway and the intersection, and a 3m distance is considered to be satisfactory from a functional saftey perspective.

The corner lots, identified as Part 2 and Part 3 are the only units within the proposed development that require the aforementioned variances. It is recommended that a condition be included that the variances only apply to Part 2 and Part 3. It is also recommended that a clause be included within the Agreement of Purchase and Sale for these lots advising future purchasers of the variances affecting the properties. With these conditions, both variances maintain the general intent and purpose of the Zoning By-law.