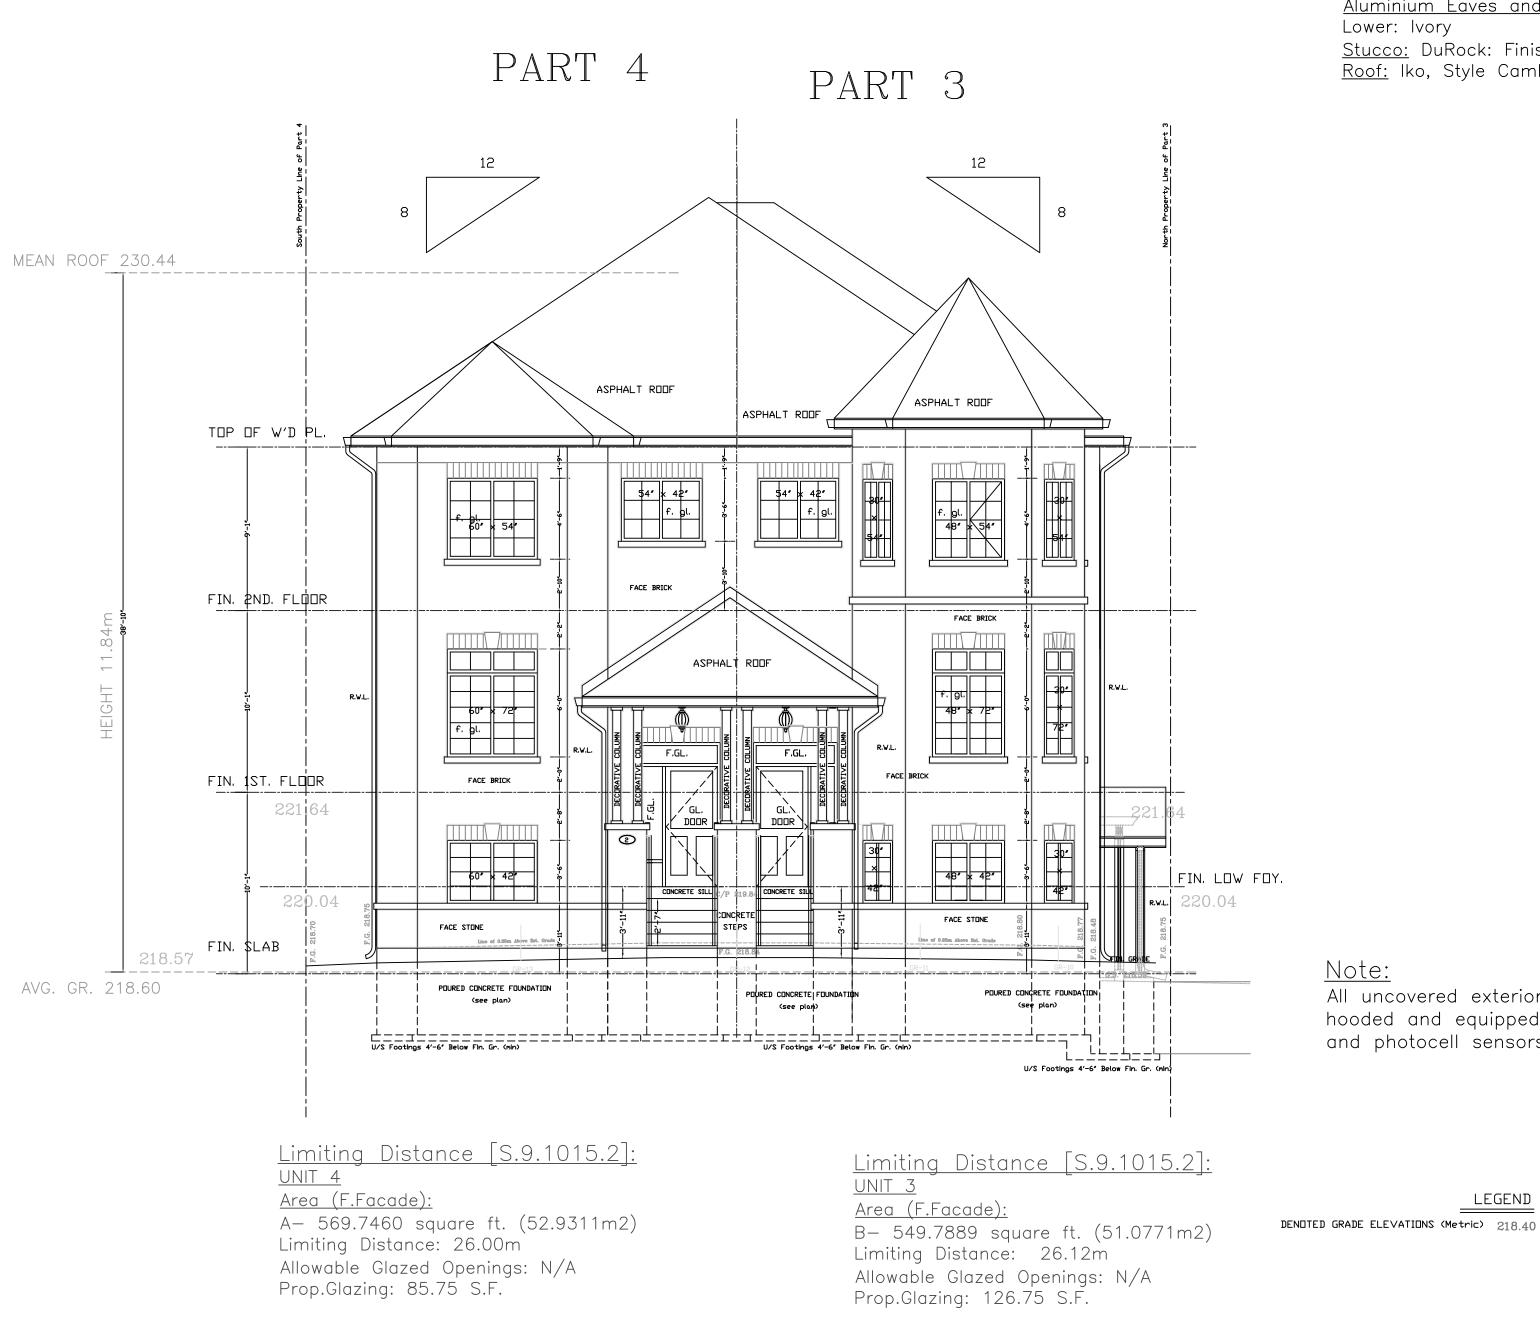

#### 2. Maintains the General Intent and Purpose of the Zoning By-law

The property is zoned 'Residential Semi-Detached A – Special Section 3018 (R2A-3018)', according to By-law 270-2004, as amended.

Variance 1 is requested to permit 1.2 metre setback from a garage door opening to the flankage lot line, whereas the by-law requires a minimum setback of 6 metres from a garage door opening to the flankage lot line. The intent of regulating the flankage yard is to ensure adequate separation from the street, provide a safe distance for visibility at the corner and ensure that a dwelling does not dominate the streetscape. In this instance, the proposed dwellings are two corner units identified as Part 2 and Part 3 on the Site Plan. The proposed dwelling has a flankage yard setback of 1.2 metres and the proposed additions will extend 4.8 metres beyond the what the Zoning By-law permits. The elevations in Appendix B provides a visual representation of the projection of the proposed garages. Staff are of the opinion that the requested variance is minor and will not have a negative impact on public realm or adjacent or surrounding properties.

The corner lots, identified as Part 2 and Part 3 are the only units within the proposed development that require the aforementioned variances. It is recommended that a condition be included that the variances only apply to Part 2 and Part 3. It is also recommended that a clause be included within the Agreement of Purchase and Sale for these lots advising future purchasers of the variances affecting the properties. With these conditions, both variances maintain the general intent and purpose of the Zoning By-law.

### 3. Desirable for the Appropriate Development of the Land

The proposed setback of the garage door opening to the flankage lot line and the distance between the edge of a driveway and the actual or projected point of intersection of two streets on the lots would not negatively affect the streetscape or create safety issues by blocking sightlines. It is recommended that there be a condition requiring measures to be put in place to advise future purchasers of the property of the variances. Furthermore, a condition of approval is provided, that the applicant obtain Site Plan Approval under City File SP09-048.000, execute a site plan agreement, and post any required financial securities and insurance to the satisfaction of the Director of Development Services. Subject to the recommended conditions, the proposed variances are desirable for the appropriate development of the land.