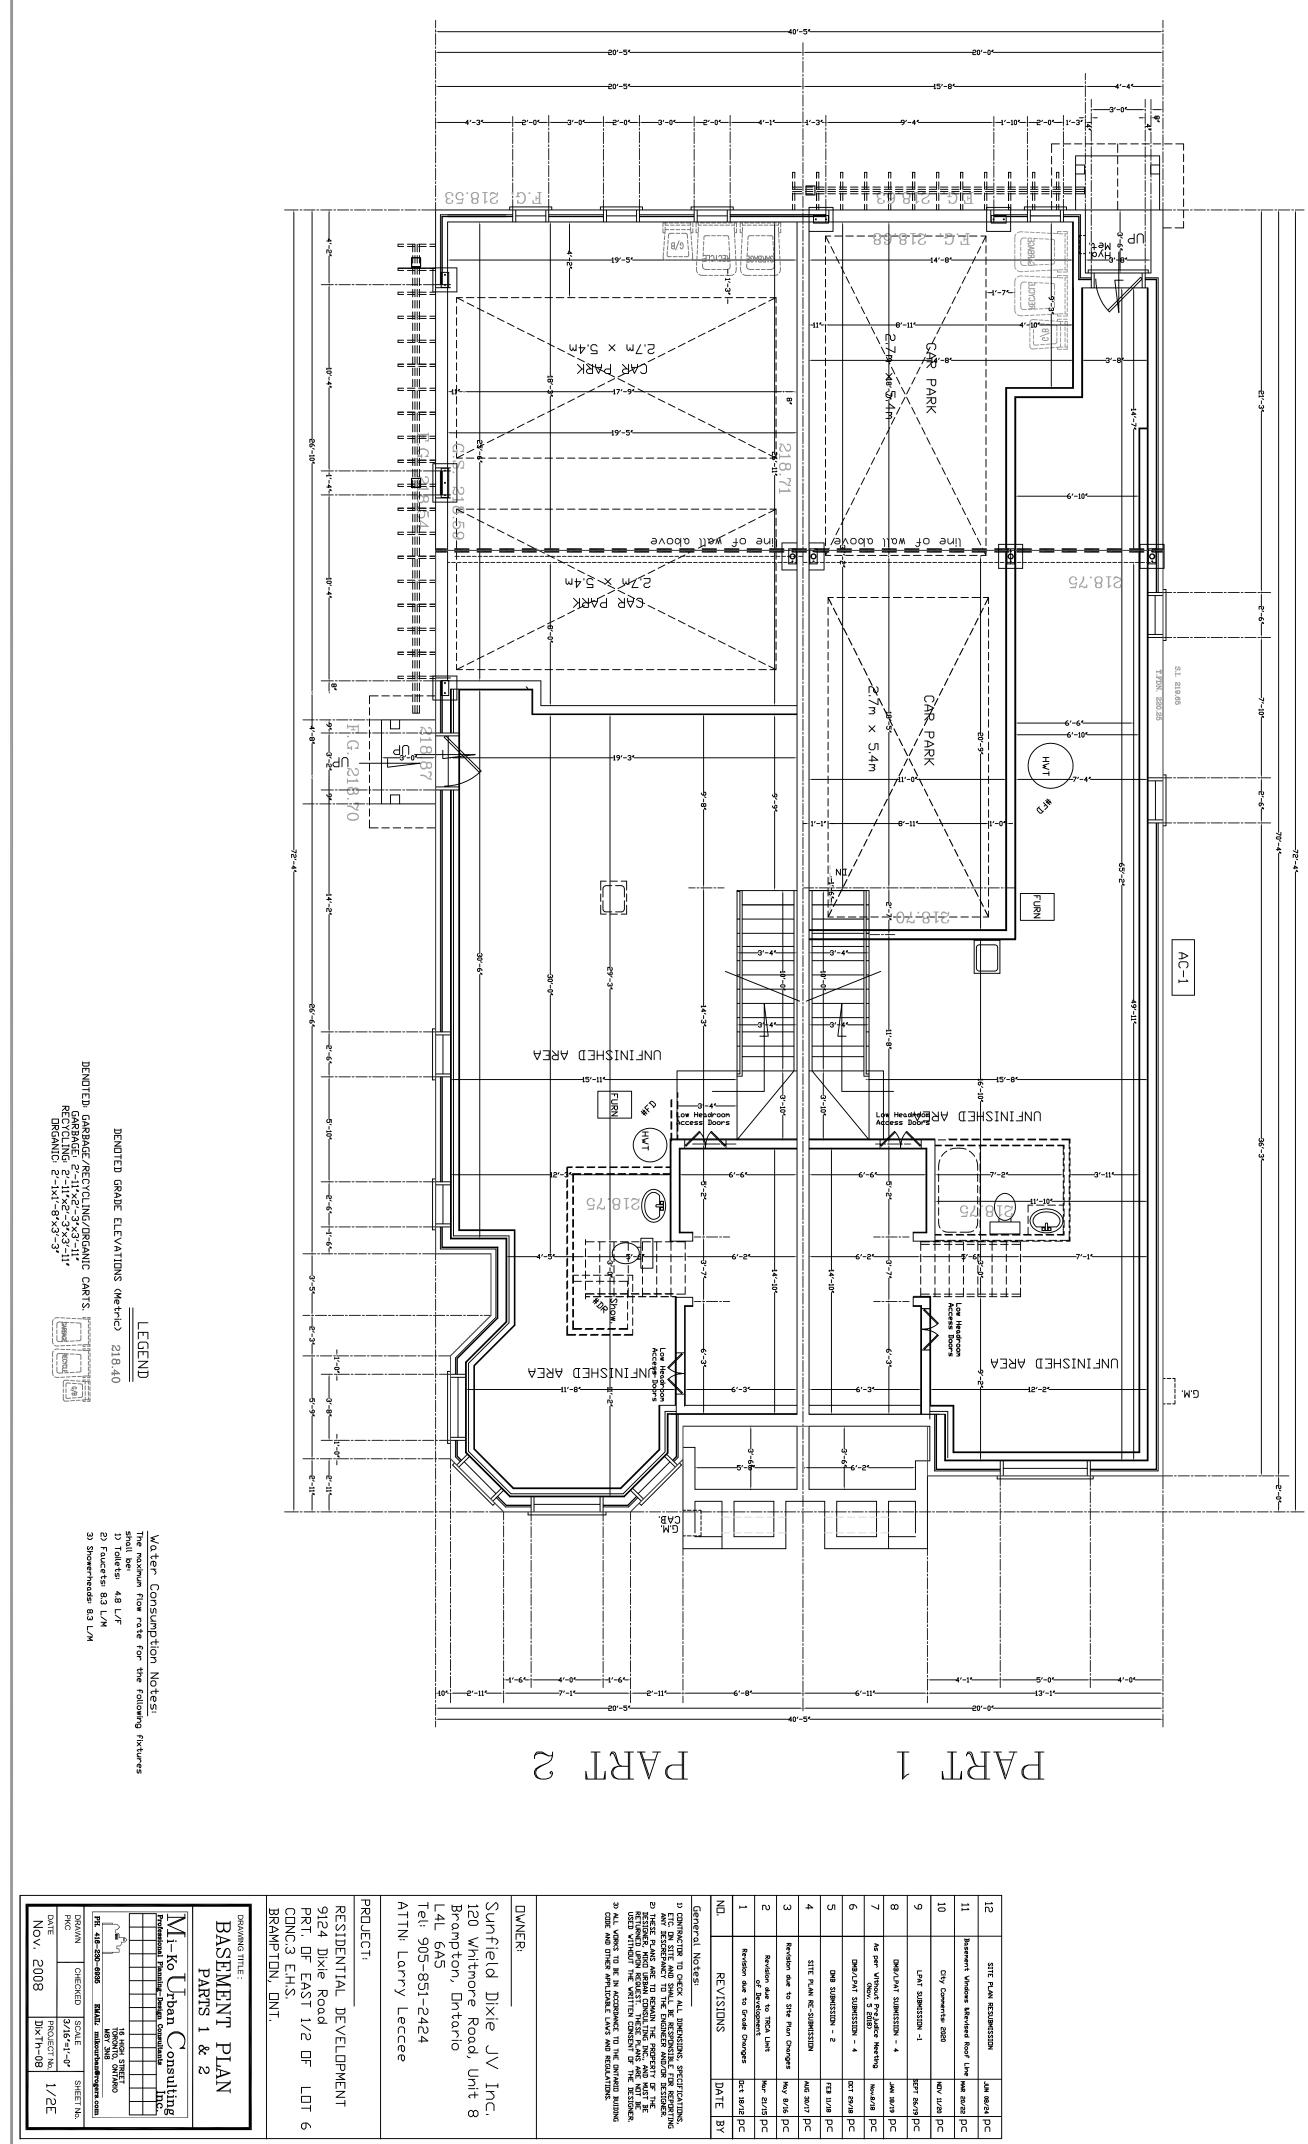

#### Background:

The subject lands has an approximate site area of 0.44 hectares and is proposed to be developed for 11 (eleven) residential units consisting of 10 semi-detached units and 1 detached residential unit. The property was recently subject to a Zoning By-law Amendment and Draft Plan of Subdivision application (C03E06.016) approved by the Ontario Land Tribunal (Case No: PL110363). Zoning By-law

#### Requested Variances:

The applicant is requesting the following variance:

- 1. To permit 1.2 metre setback from a garage door opening to the flankage lot line, whereas the by-law requires a minimum setback of 6 metres from a garage door opening to the flankage lot line;
- 2. To pemit a minimum distance of 3 metres between the edge of a driveway and the actual or projected point of intersection of two streets, whereas the by-law requires a minimum distance of 6 metres between the edge of a driveway and the projected point of intersection of two streets.

#### 2. Maintains the General Intent and Purpose of the Zoning By-law

The property is zoned 'Residential Semi-Detached A – Special Section 3018 (R2A-3018)', according to By-law 270-2004, as amended.

Variance 1 is requested to permit 1.2 metre setback from a garage door opening to the flankage lot line, whereas the by-law requires a minimum setback of 6 metres from a garage door opening to the flankage lot line. The intent of regulating the flankage yard is to ensure adequate separation from the street, provide a safe distance for visibility at the corner and ensure that a dwelling does not dominate the streetscape. In this instance, the proposed dwellings are two corner units identified as Part 2 and Part 3 on the Site Plan. The proposed dwelling has a flankage yard setback of 1.2 metres and the proposed additions will extend 4.8 metres beyond the what the Zoning By-law permits. The elevations in Appendix B provides a visual representation of the projection of the proposed garages. Staff are of the opinion that the requested variance is minor and will not have a negative impact on public realm or adjacent or surrounding properties.

Variance 2 is requested to permit a minimum distance of 3 metres between the edge of a driveway and the actual or projected point of intersection of two streets, whereas the by-law requires a minimum distance of 6 metres between the edge of a driveway and the projected point of intersection of two streets. The intent of the by-law with regard to regulating the distance of driveways from intersections is to allow for unobstructed sight lines for safe vehicular travel. The application has been reviewed with Transportation Planning staff to ensure that safe sightlines are provided. Staff have reviewd the proposed reduction in the distance bwtween the driveway and the intersection, and a 3m distance is considered to be satisfactory from a functional saftey perspective.

The corner lots, identified as Part 2 and Part 3 are the only units within the proposed development that require the aforementioned variances. It is recommended that a condition be included that the variances only apply to Part 2 and Part 3. It is also recommended that a clause be included within the Agreement of Purchase and Sale for these lots advising future purchasers of the variances affecting the properties. With these conditions, both variances maintain the general intent and purpose of the Zoning By-law.