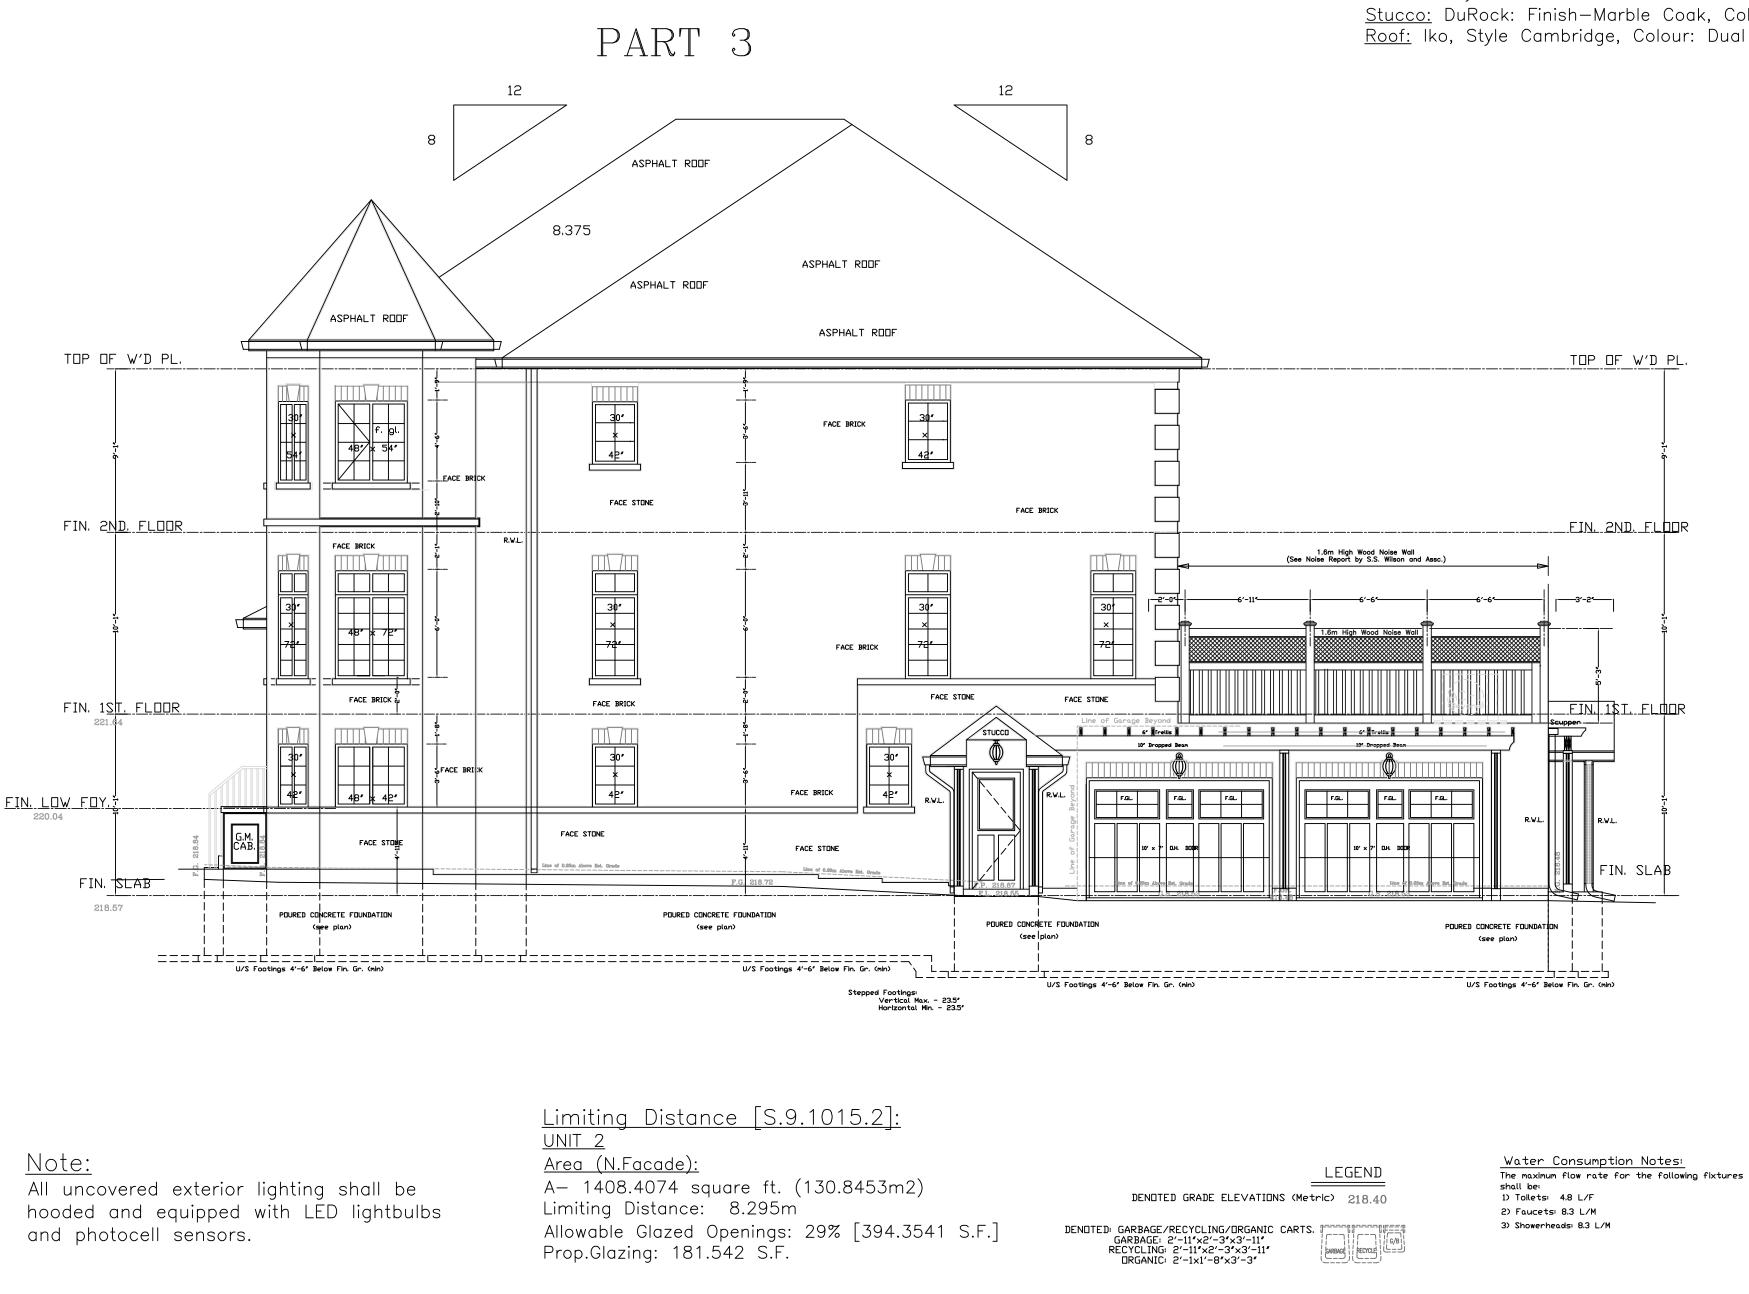

#### 2. Maintains the General Intent and Purpose of the Zoning By-law

The property is zoned 'Residential Semi-Detached A – Special Section 3018 (R2A-3018)', according to By-law 270-2004, as amended.

Variance 1 is requested to permit 1.2 metre setback from a garage door opening to the flankage lot line, whereas the by-law requires a minimum setback of 6 metres from a garage door opening to the flankage lot line. The intent of regulating the flankage yard is to ensure adequate separation from the street, provide a safe distance for visibility at the corner and ensure that a dwelling does not dominate the streetscape. In this instance, the proposed dwellings are two corner units identified as Part 2 and Part 3 on the Site Plan. The proposed dwelling has a flankage yard setback of 1.2 metres and the proposed additions will extend 4.8 metres beyond the what the Zoning By-law permits. The elevations in Appendix B provides a visual representation of the projection of the proposed garages. Staff are of the opinion that the requested variance is minor and will not have a negative impact on public realm or adjacent or surrounding properties.

Variance 2 is requested to permit a minimum distance of 3 metres between the edge of a driveway and the actual or projected point of intersection of two streets, whereas the by-law requires a minimum distance of 6 metres between the edge of a driveway and the projected point of intersection of two streets. The intent of the by-law with regard to regulating the distance of driveways from intersections is to allow for unobstructed sight lines for safe vehicular travel. The application has been reviewed with Transportation Planning staff to ensure that safe sightlines are provided. Staff have reviewd the proposed reduction in the distance bwtween the driveway and the intersection, and a 3m distance is considered to be satisfactory from a functional saftey perspective.

The corner lots, identified as Part 2 and Part 3 are the only units within the proposed development that require the aforementioned variances. It is recommended that a condition be included that the variances only apply to Part 2 and Part 3. It is also recommended that a clause be included within the Agreement of Purchase and Sale for these lots advising future purchasers of the variances affecting the properties. With these conditions, both variances maintain the general intent and purpose of the Zoning By-law.

Exterior Facade: Brick: Brampton Brick, Auburn Matt Brick Accent: (same) Stone: Brampton Brick, Milano Man Door Colour: Dulux, Be Yourself (DUX 1218-7) Garage Door: Richard-Wilcox, Style: Shakespeare, Colour: Beige <u>Aluminium Soffit/Facia:</u> Kaycan-Upper; Charcoal Lower: lvory <u>Aluminium Eaves and Downspouts:</u> Kaycan-Upper; Chocolate Brown Lower: lvory Stucco: DuRock: Finish-Marble Coak, Colour-Wicker (4535) Roof: Iko, Style Cambridge, Colour: Dual Black

Note:

All uncovered exterior lighting shall be hooded and equipped with LED lightbulbs and photocell sensors.

LEGEND

Water Consumption Notes:

shall be

1) Toilets: 4.8 L/F

2) Faucets: 8.3 L/M

3) Showerheads: 8.3 L/M