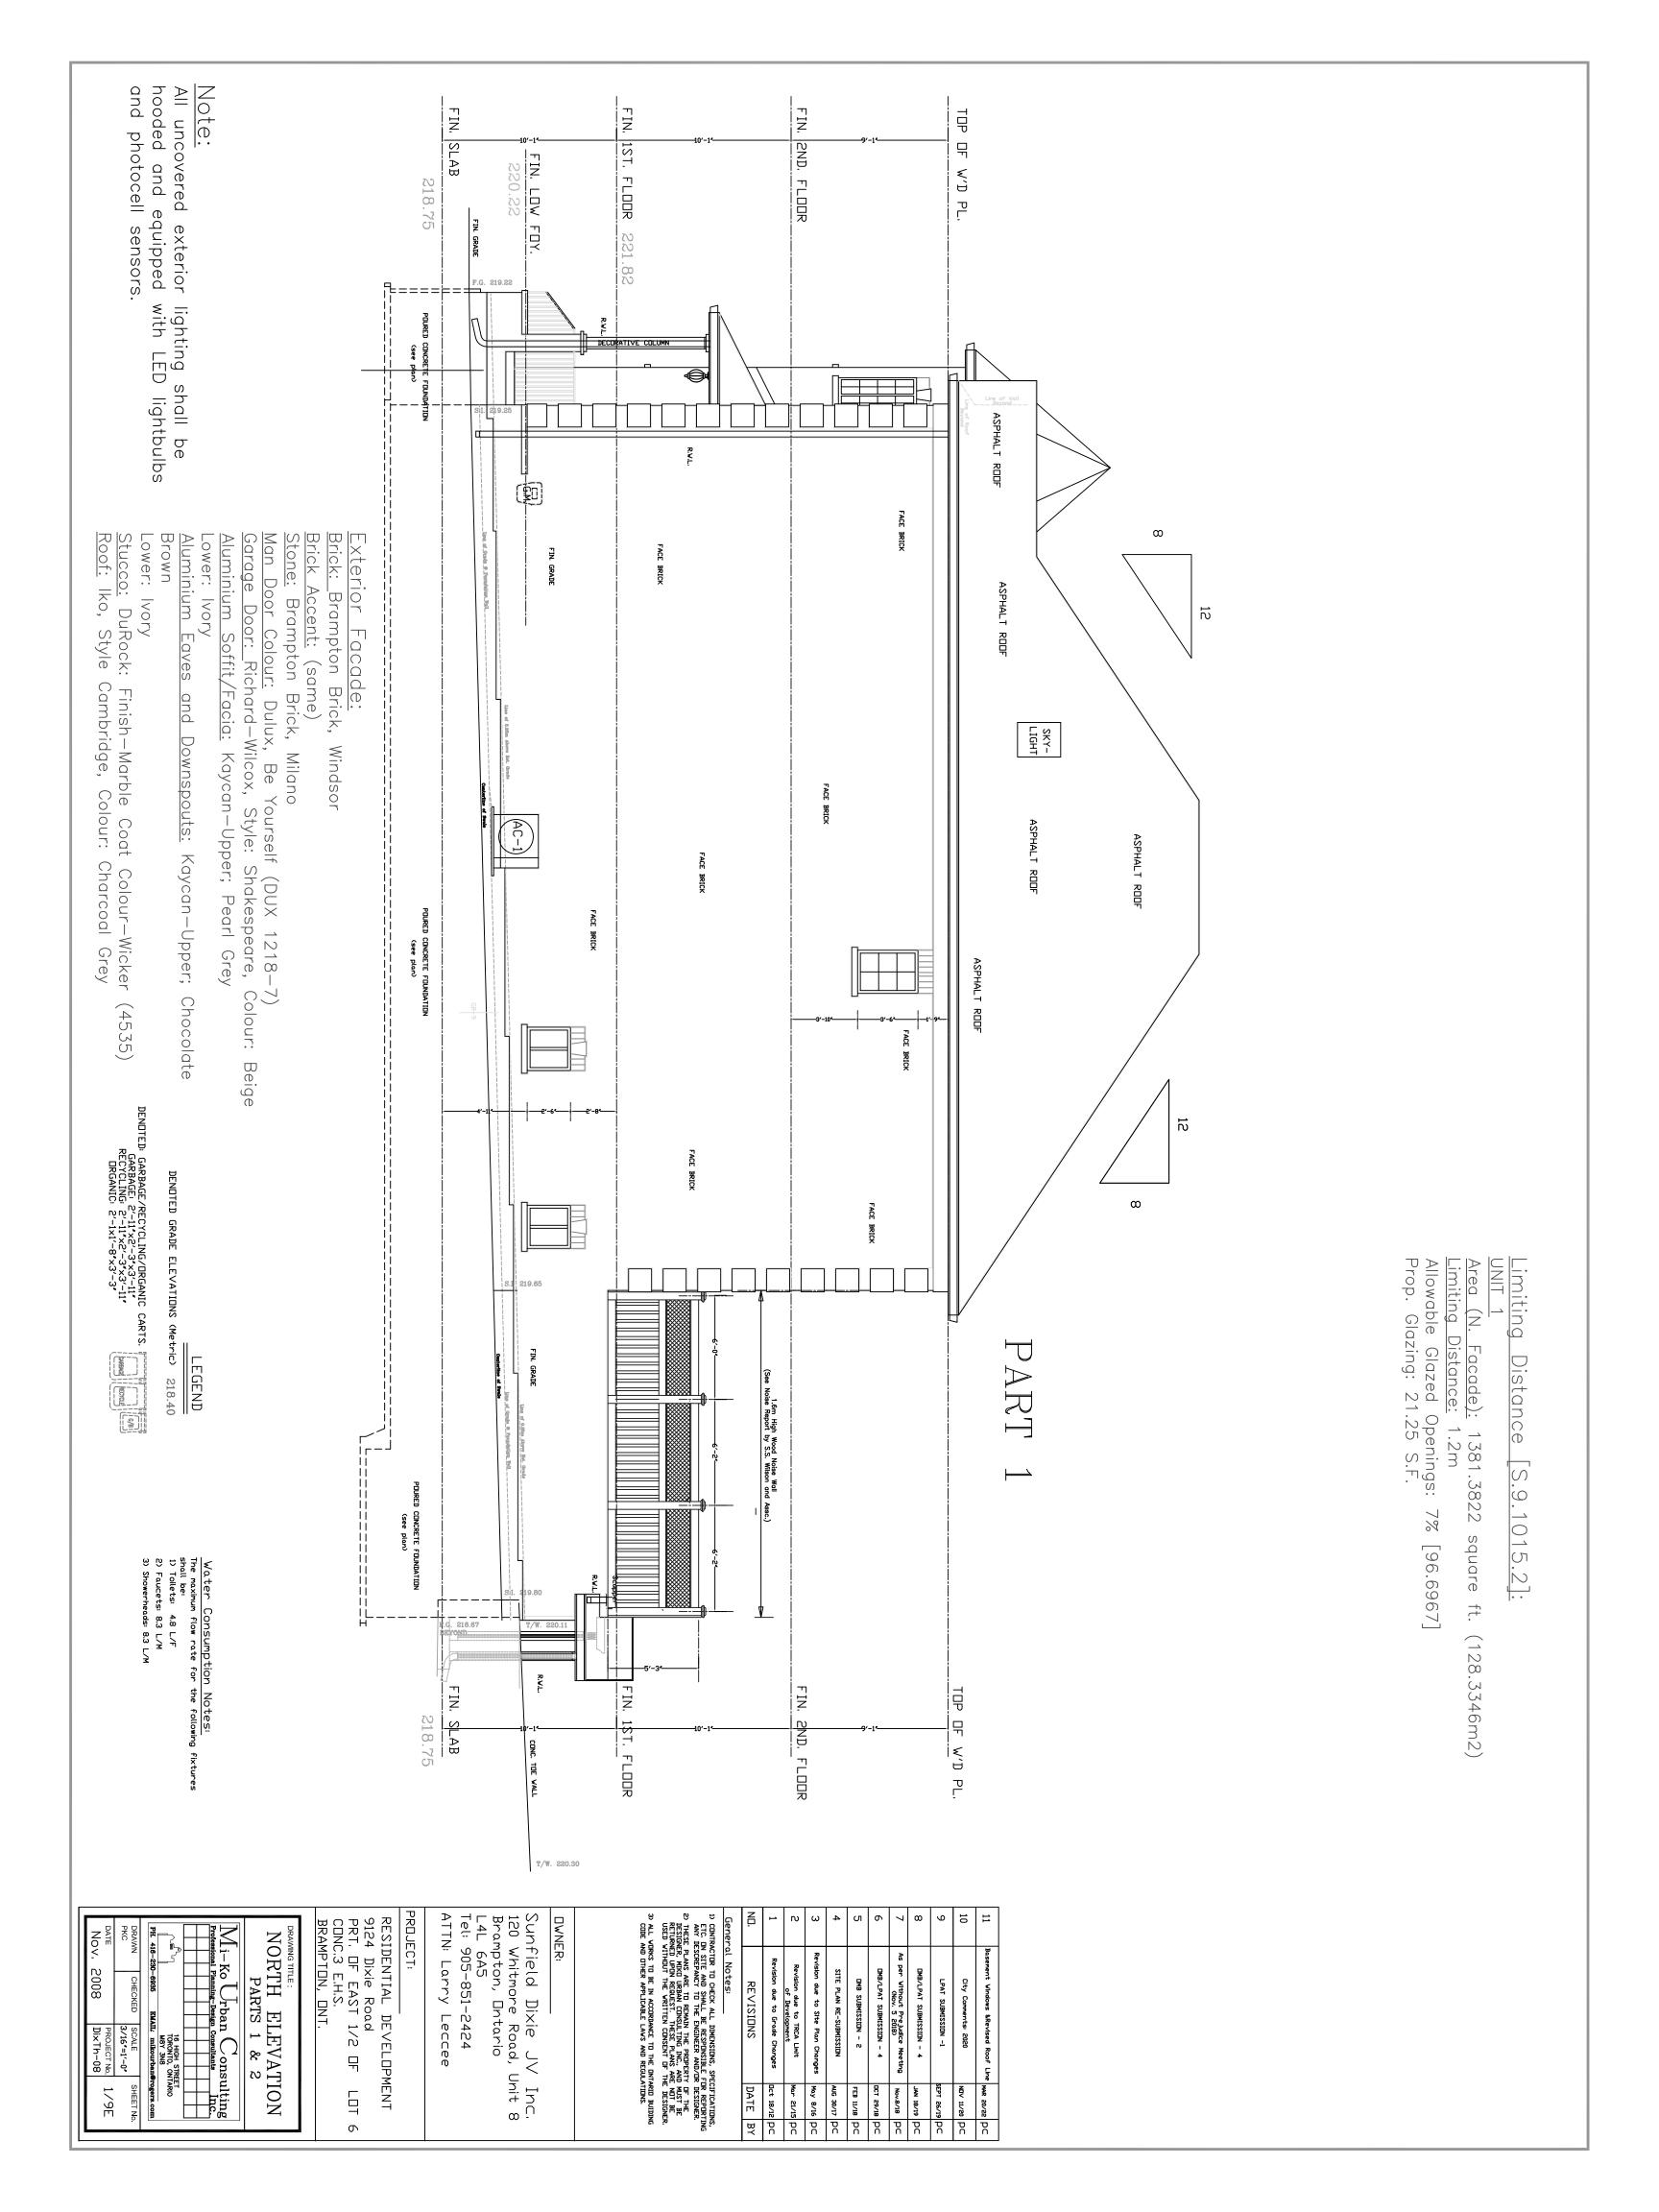

#### 2. Maintains the General Intent and Purpose of the Zoning By-law

The property is zoned 'Residential Semi-Detached A – Special Section 3018 (R2A-3018)', according to By-law 270-2004, as amended.

Variance 1 is requested to permit 1.2 metre setback from a garage door opening to the flankage lot line, whereas the by-law requires a minimum setback of 6 metres from a garage door opening to the flankage lot line. The intent of regulating the flankage yard is to ensure adequate separation from the street, provide a safe distance for visibility at the corner and ensure that a dwelling does not dominate the streetscape. In this instance, the proposed dwellings are two corner units identified as Part 2 and Part 3 on the Site Plan. The proposed dwelling has a flankage yard setback of 1.2 metres and the proposed additions will extend 4.8 metres beyond the what the Zoning By-law permits. The elevations in Appendix B provides a visual representation of the projection of the proposed garages. Staff are of the opinion that the requested variance is minor and will not have a negative impact on public realm or adjacent or surrounding properties.

Variance 2 is requested to permit a minimum distance of 3 metres between the edge of a driveway and the actual or projected point of intersection of two streets, whereas the by-law requires a minimum distance of 6 metres between the edge of a driveway and the projected point of intersection of two streets. The intent of the by-law with regard to regulating the distance of driveways from intersections is to allow for unobstructed sight lines for safe vehicular travel. The application has been reviewed with Transportation Planning staff to ensure that safe sightlines are provided. Staff have reviewd the proposed reduction in the distance bwtween the driveway and the intersection, and a 3m distance is considered to be satisfactory from a functional saftey perspective.

The corner lots, identified as Part 2 and Part 3 are the only units within the proposed development that require the aforementioned variances. It is recommended that a condition be included that the variances only apply to Part 2 and Part 3. It is also recommended that a clause be included within the Agreement of Purchase and Sale for these lots advising future purchasers of the variances affecting the properties. With these conditions, both variances maintain the general intent and purpose of the Zoning By-law.

CITY OF BRAMPTON'S ZONING BYLAW 270-2004 SECTION 5.0 DEFINITIONS

<u>BUILDING HEIGHT</u> shall mean the vertical distance between the established grade, and:

(a) in the case of a flat roof, the highest point of the roof surface, (b) in the case of a mansard roof, the deck line, or

(c) in the case of a peaked, gabled, hip or gambrel roof, the mean height level between eaves and ridge.

<u>GRADE, ESTABLISHED or GRADE, FINISHED</u> shall mean the average finished surface elevation at the outside walls of any building or structure, which is determined by taking the arithmetic mean of the levels of the finished ground surface at the midpoint of each of those outside walls

Exterior Facade: Brick: Brampton Brick, Auburn Matt Brick Accent: (same) Stone: Brampton Brick, Milano Man Door Colour: Dulux, Be Yourself (DUX 1218-7) Garage Door: Richard-Wilcox, Style: Shakespeare, Colour: Beige <u>Aluminium Soffit/Facia:</u> Kaycan-Upper; Charcoal Lower: lvory <u>Aluminium Eaves and Downspouts:</u> Kaycan-Upper; Chocolate Brown Lower: lvory Stucco: DuRock: Finish-Marble Coak, Colour-Wicker (4535) Roof: Iko, Style Cambridge, Colour: Dual Black