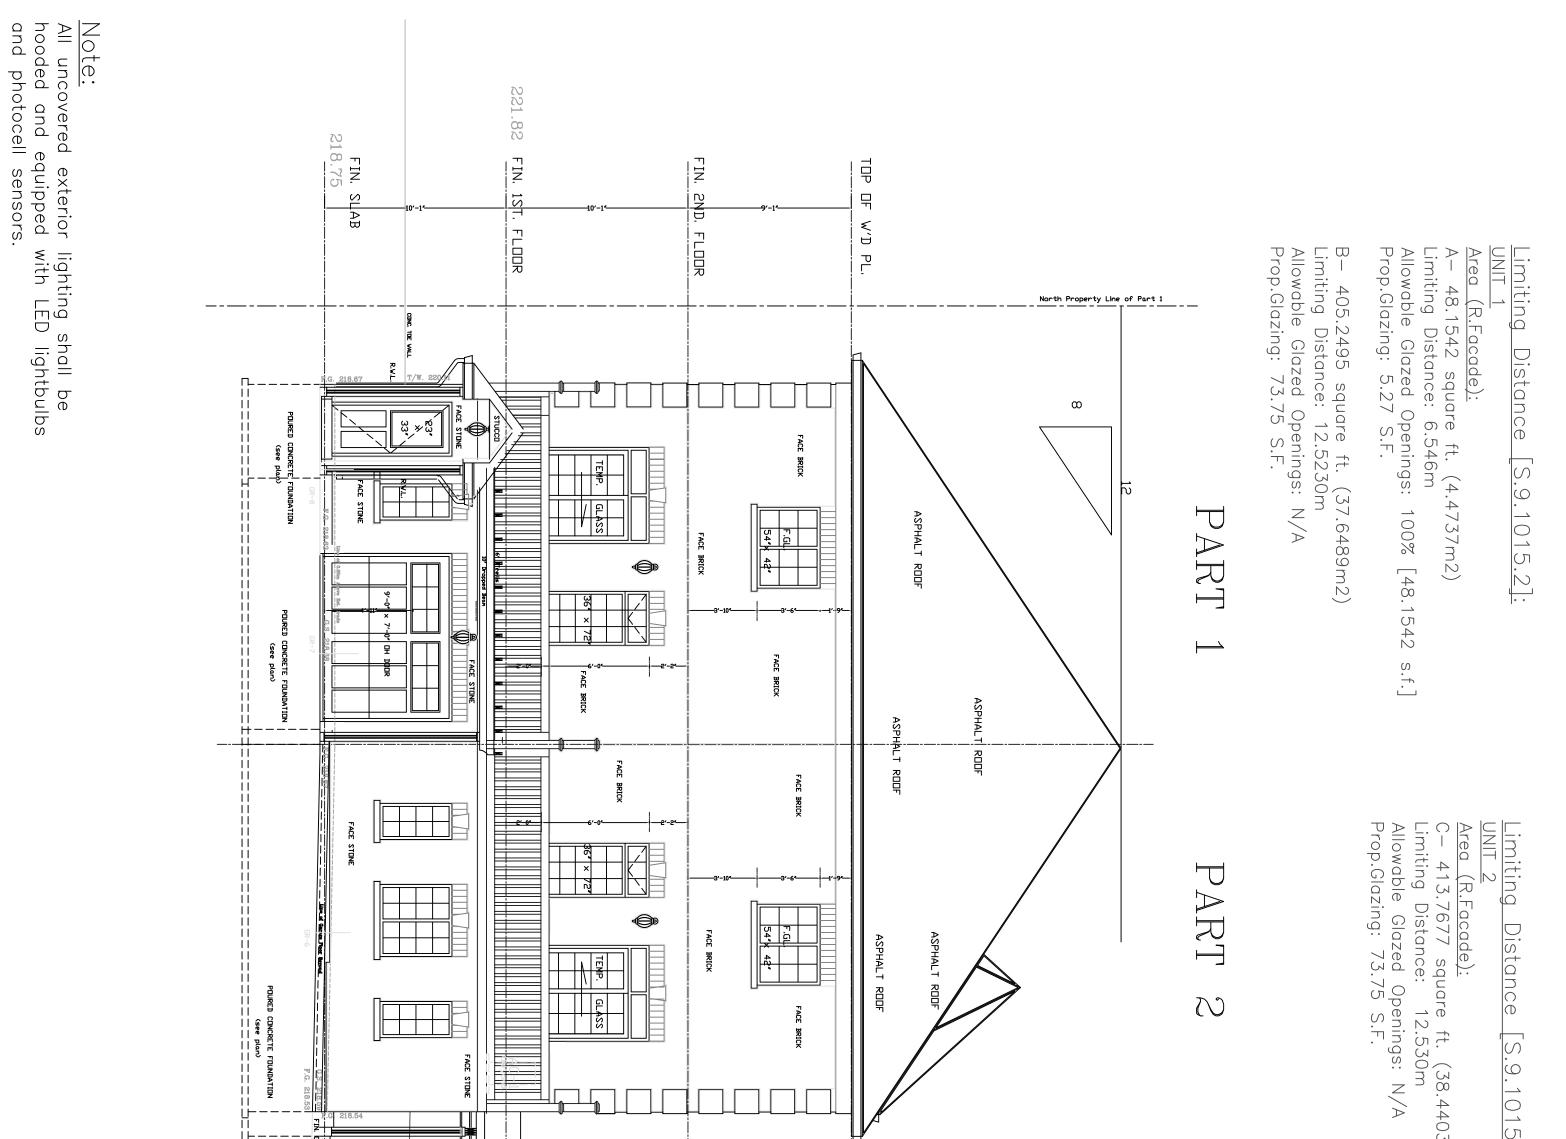

#### 2. Maintains the General Intent and Purpose of the Zoning By-law

The property is zoned 'Residential Semi-Detached A – Special Section 3018 (R2A-3018)', according to By-law 270-2004, as amended.

Variance 1 is requested to permit 1.2 metre setback from a garage door opening to the flankage lot line, whereas the by-law requires a minimum setback of 6 metres from a garage door opening to the flankage lot line. The intent of regulating the flankage yard is to ensure adequate separation from the street, provide a safe distance for visibility at the corner and ensure that a dwelling does not dominate the streetscape. In this instance, the proposed dwellings are two corner units identified as Part 2 and Part 3 on the Site Plan. The proposed dwelling has a flankage yard setback of 1.2 metres and the proposed additions will extend 4.8 metres beyond the what the Zoning By-law permits. The elevations in Appendix B provides a visual representation of the projection of the proposed garages. Staff are of the opinion that the requested variance is minor and will not have a negative impact on public realm or adjacent or surrounding properties.

Variance 2 is requested to permit a minimum distance of 3 metres between the edge of a driveway and the actual or projected point of intersection of two streets, whereas the by-law requires a minimum distance of 6 metres between the edge of a driveway and the projected point of intersection of two streets. The intent of the by-law with regard to regulating the distance of driveways from intersections is to allow for unobstructed sight lines for safe vehicular travel. The application has been reviewed with Transportation Planning staff to ensure that safe sightlines are provided. Staff have reviewd the proposed reduction in the distance bwtween the driveway and the intersection, and a 3m distance is considered to be satisfactory from a functional saftey perspective.

The corner lots, identified as Part 2 and Part 3 are the only units within the proposed development that require the aforementioned variances. It is recommended that a condition be included that the variances only apply to Part 2 and Part 3. It is also recommended that a clause be included within the Agreement of Purchase and Sale for these lots advising future purchasers of the variances affecting the properties. With these conditions, both variances maintain the general intent and purpose of the Zoning By-law.