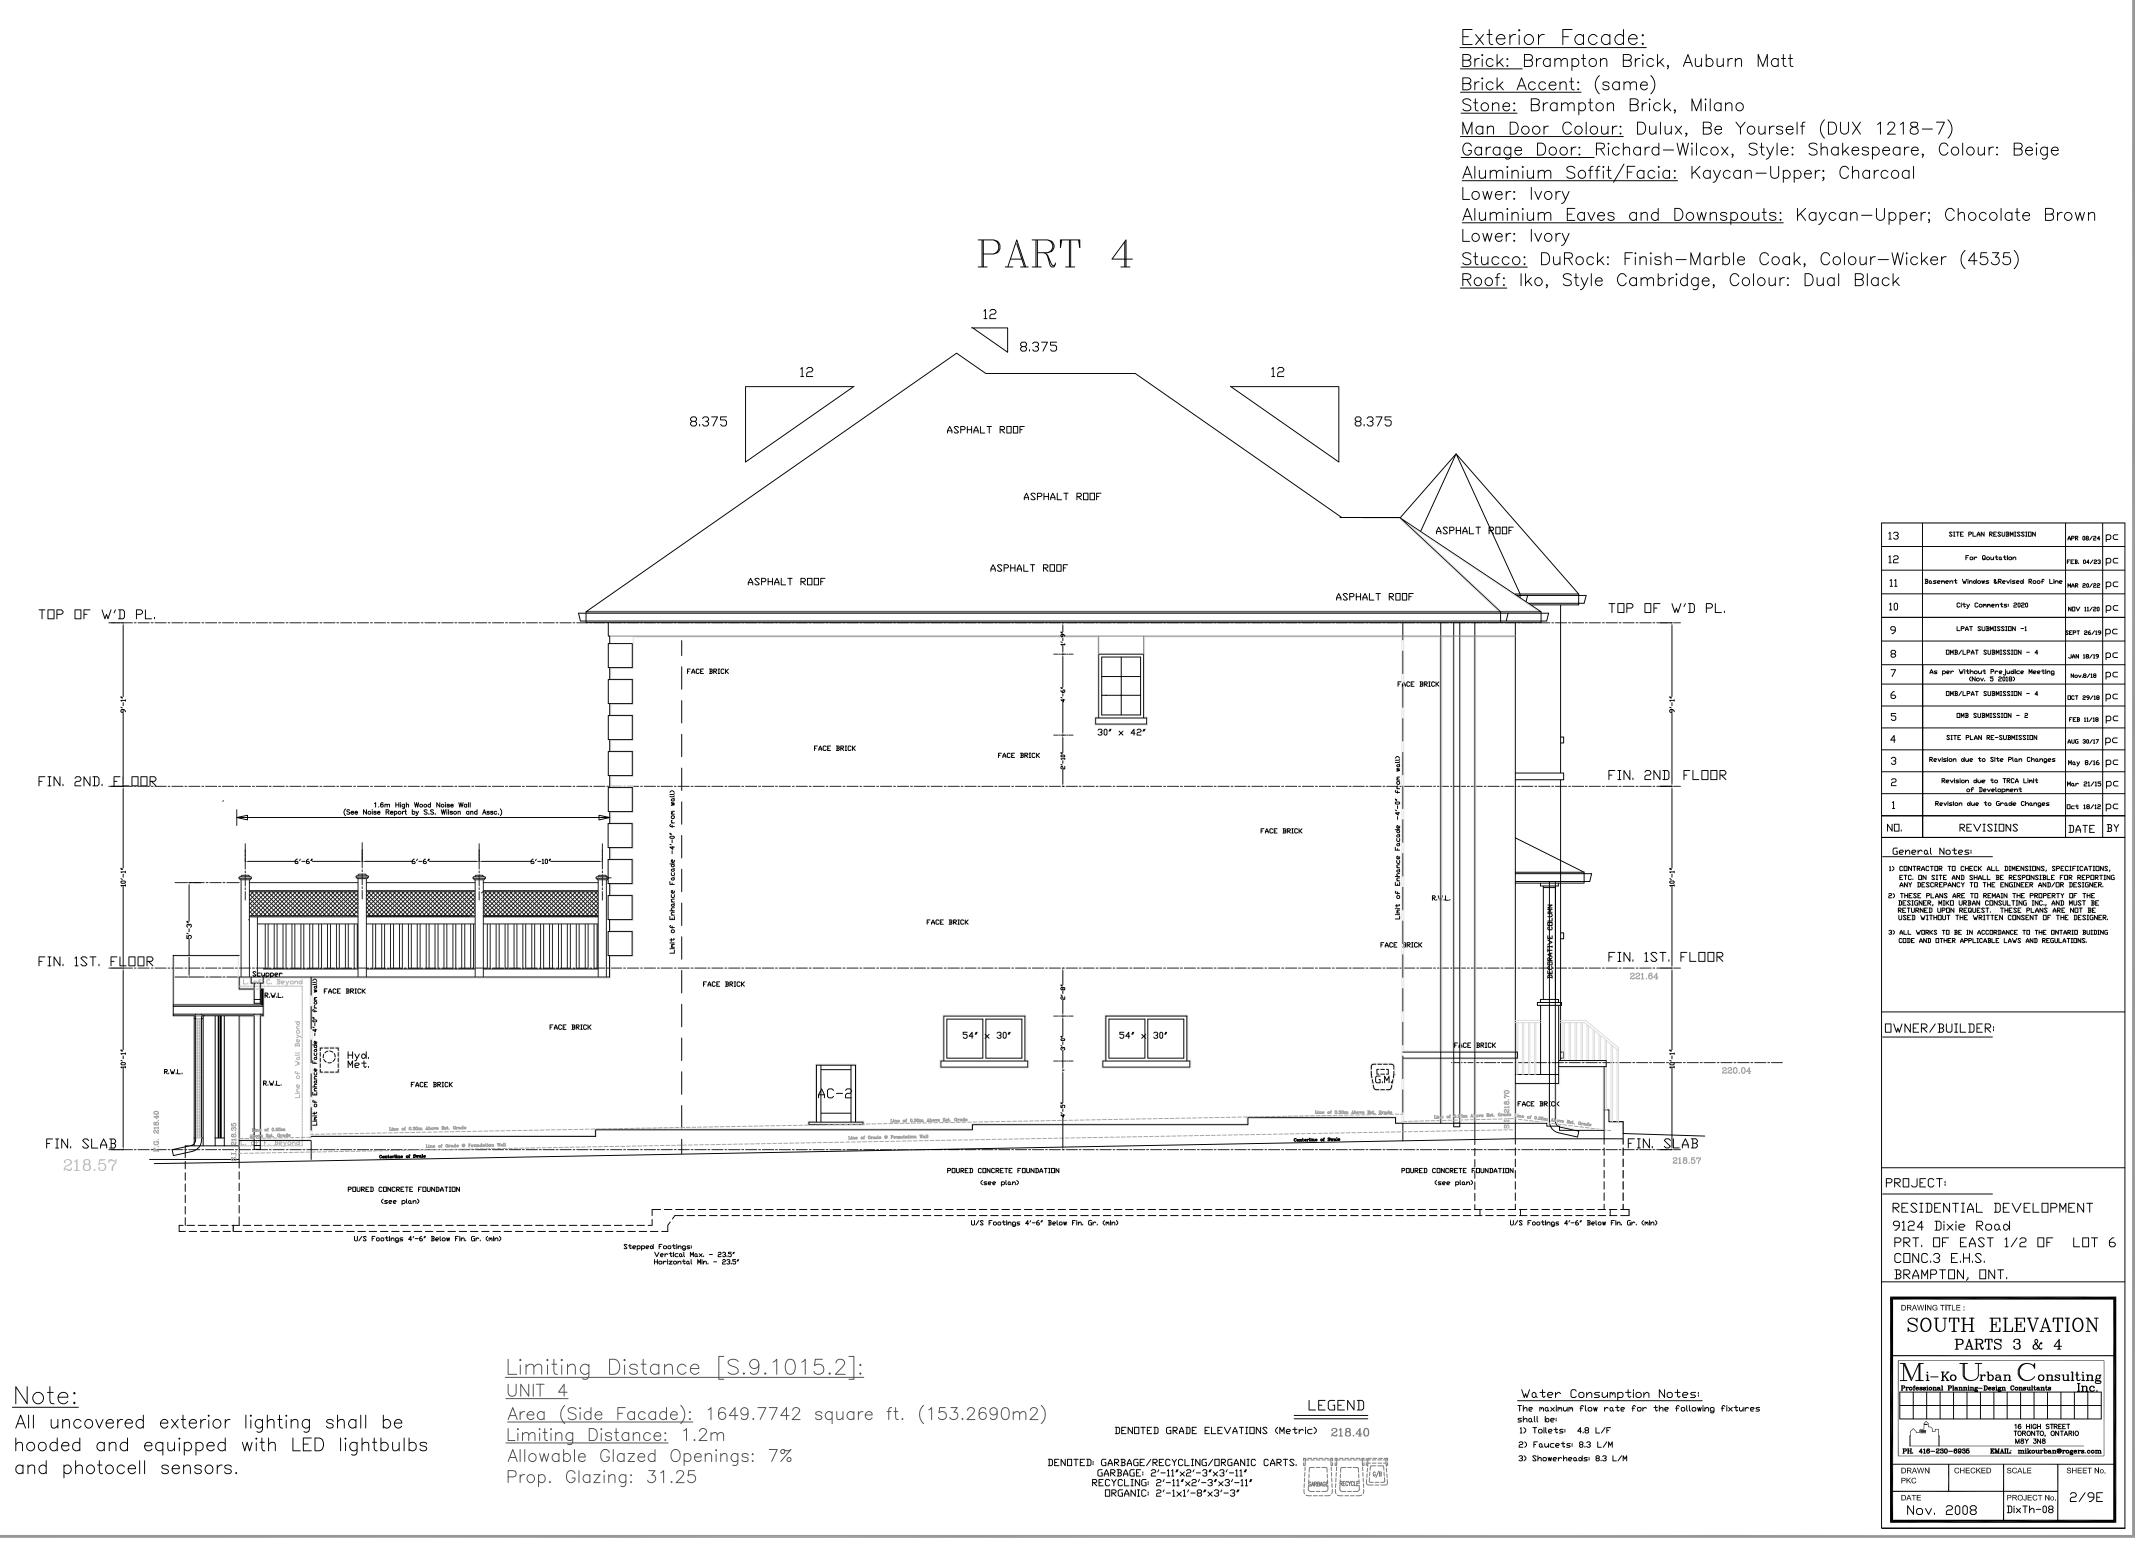

Exterior Facade: Brick: Brampton Brick, Auburn Matt Brick Accent: (same) Stone: Brampton Brick, Milano Man Door Colour: Dulux, Be Yourself (DUX 1218-7) Garage Door: Richard-Wilcox, Style: Shakespeare, Ćolour: Beige <u>Aluminium Soffit/Facia:</u> Kaycan-Upper; Charcoal Lower: Ivory <u>Aluminium Eaves and Downspouts:</u> Kaycan-Upper; Chocolate Brown Lower: Ivory <u>Stucco:</u> DuRock: Finish-Marble Coak, Colour-Wicker (4535) Roof: Iko, Style Cambridge, Colour: Dual Black