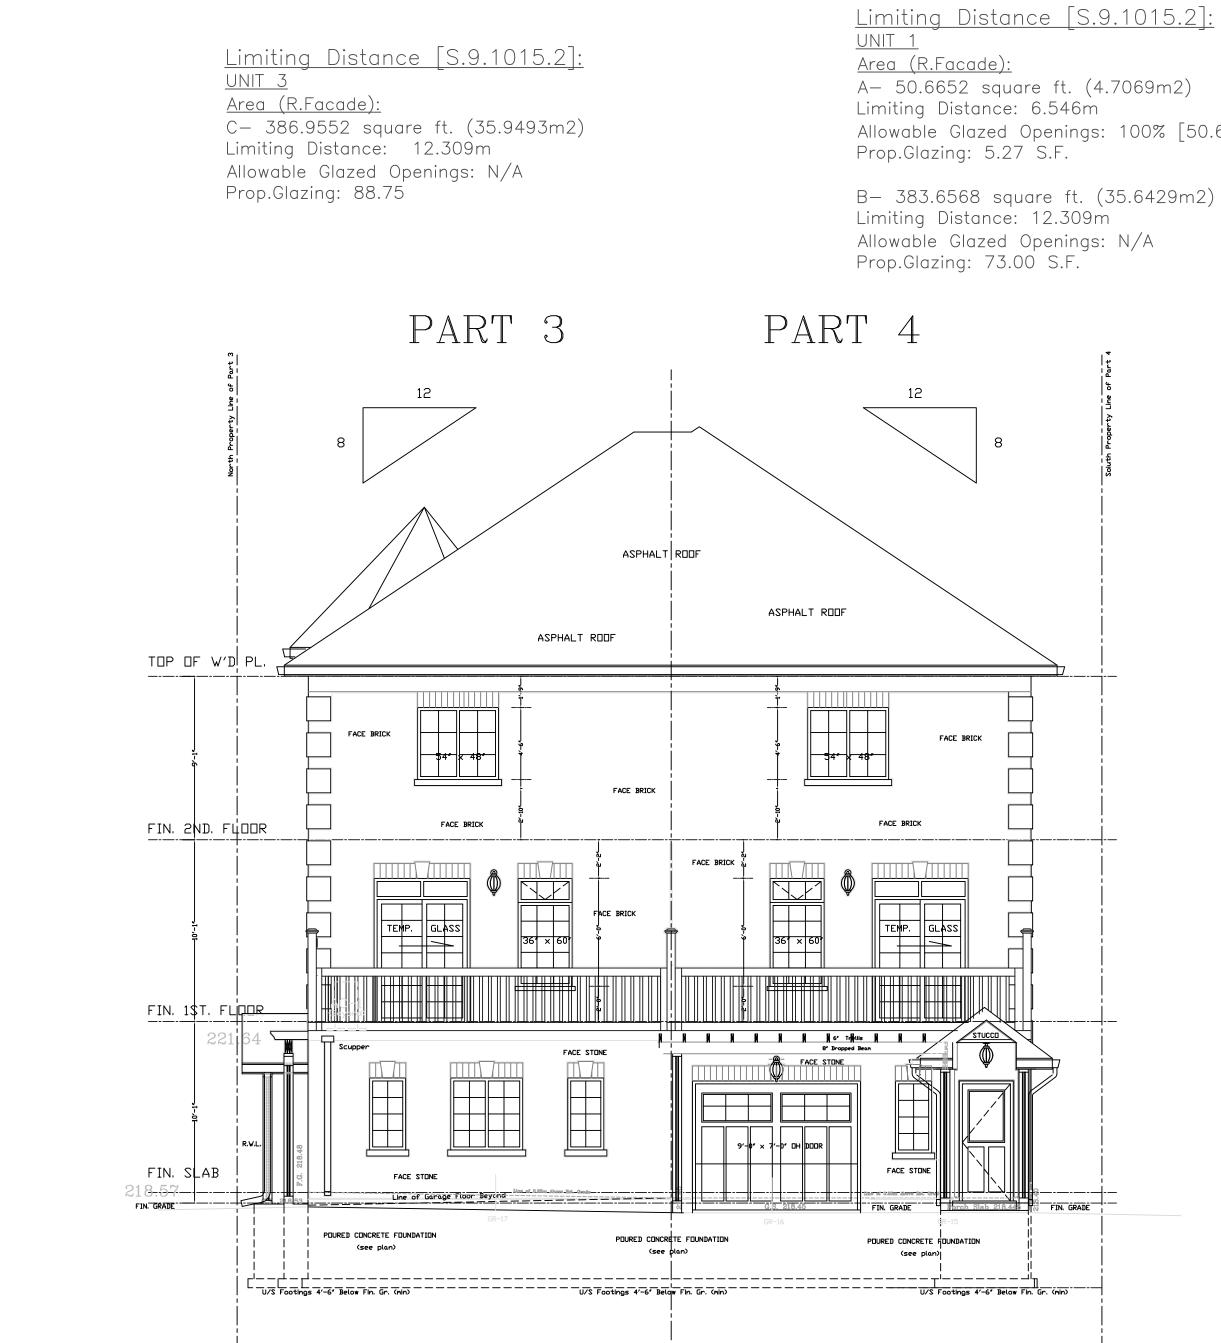

#### 2. Maintains the General Intent and Purpose of the Zoning By-law

The property is zoned 'Residential Semi-Detached A – Special Section 3018 (R2A-3018)', according to By-law 270-2004, as amended.

Variance 1 is requested to permit 1.2 metre setback from a garage door opening to the flankage lot line, whereas the by-law requires a minimum setback of 6 metres from a garage door opening to the flankage lot line. The intent of regulating the flankage yard is to ensure adequate separation from the street, provide a safe distance for visibility at the corner and ensure that a dwelling does not dominate the streetscape. In this instance, the proposed dwellings are two corner units identified as Part 2 and Part 3 on the Site Plan. The proposed dwelling has a flankage yard setback of 1.2 metres and the proposed additions will extend 4.8 metres beyond the what the Zoning By-law permits. The elevations in Appendix B provides a visual representation of the projection of the proposed garages. Staff are of the opinion that the requested variance is minor and will not have a negative impact on public realm or adjacent or surrounding properties.

Variance 2 is requested to permit a minimum distance of 3 metres between the edge of a driveway and the actual or projected point of intersection of two streets, whereas the by-law requires a minimum distance of 6 metres between the edge of a driveway and the projected point of intersection of two streets. The intent of the by-law with regard to regulating the distance of driveways from intersections is to allow for unobstructed sight lines for safe vehicular travel. The application has been reviewed with Transportation Planning staff to ensure that safe sightlines are provided. Staff have reviewd the proposed reduction in the distance bwtween the driveway and the intersection, and a 3m distance is considered to be satisfactory from a functional saftey perspective.

The corner lots, identified as Part 2 and Part 3 are the only units within the proposed development that require the aforementioned variances. It is recommended that a condition be included that the variances only apply to Part 2 and Part 3. It is also recommended that a clause be included within the Agreement of Purchase and Sale for these lots advising future purchasers of the variances affecting the properties. With these conditions, both variances maintain the general intent and purpose of the Zoning By-law.