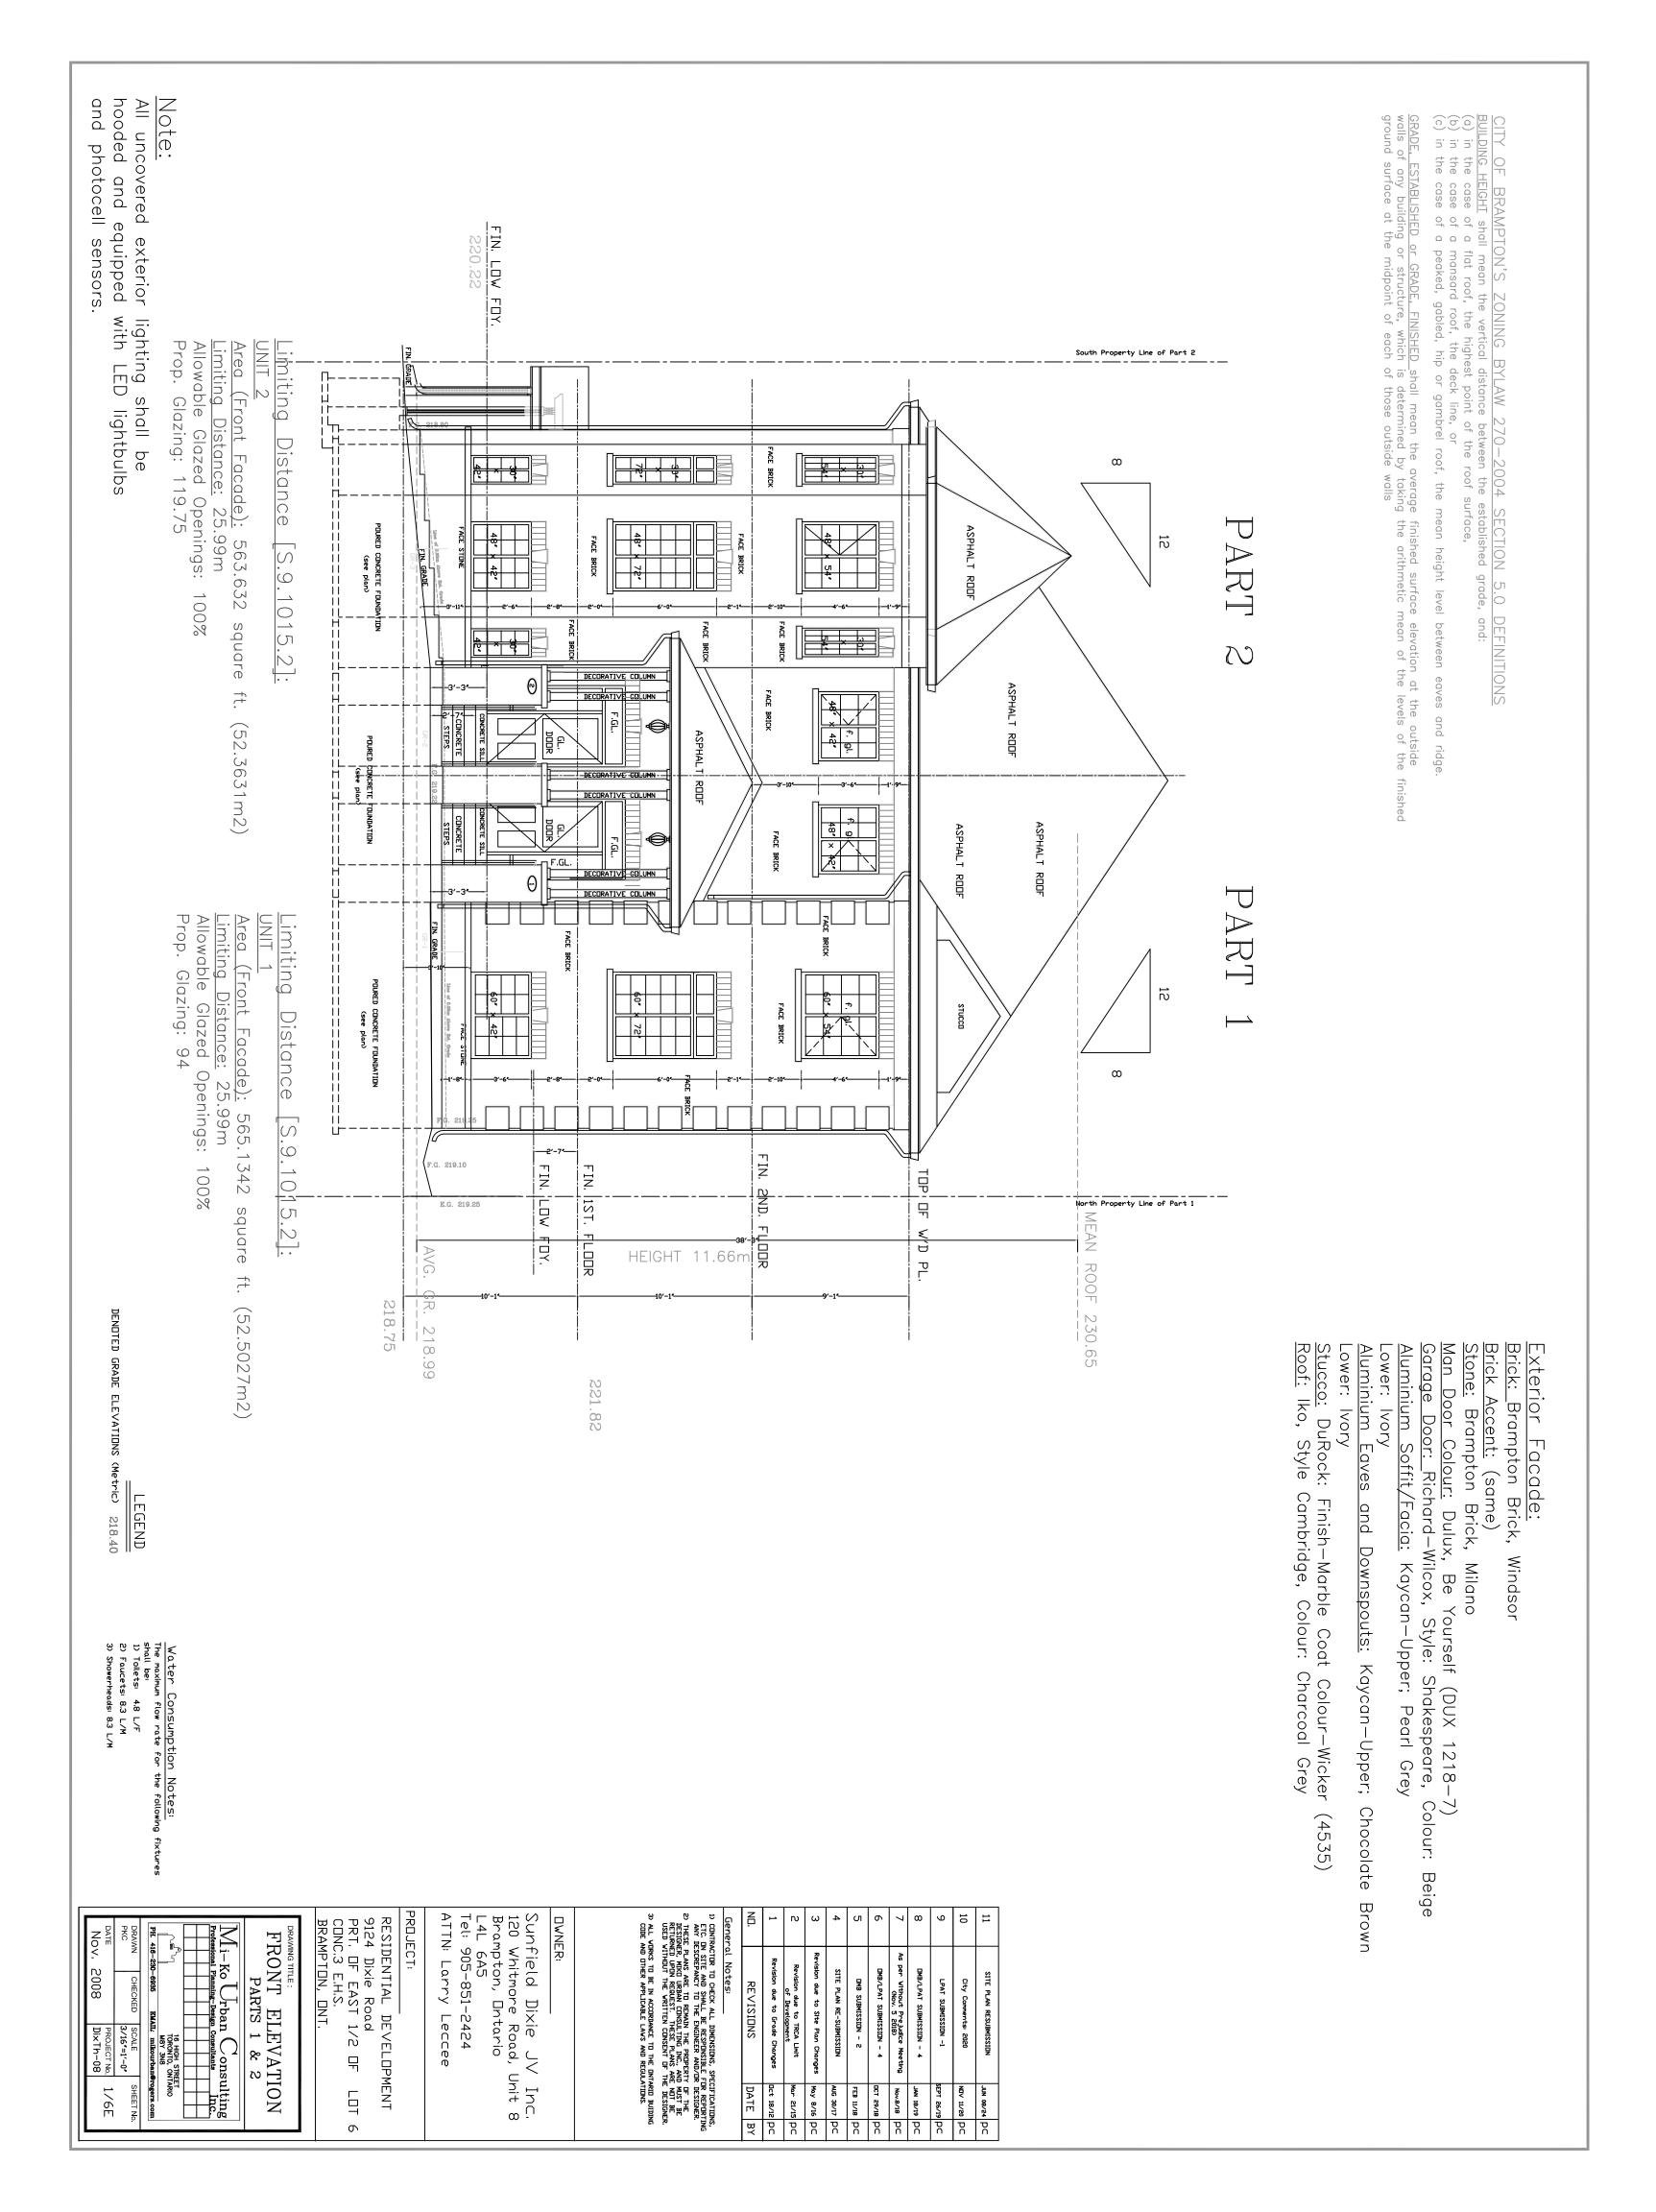

#### 2. Maintains the General Intent and Purpose of the Zoning By-law

The property is zoned 'Residential Semi-Detached A – Special Section 3018 (R2A-3018)', according to By-law 270-2004, as amended.

Variance 1 is requested to permit 1.2 metre setback from a garage door opening to the flankage lot line, whereas the by-law requires a minimum setback of 6 metres from a garage door opening to the flankage lot line. The intent of regulating the flankage yard is to ensure adequate separation from the street, provide a safe distance for visibility at the corner and ensure that a dwelling does not dominate the streetscape. In this instance, the proposed dwellings are two corner units identified as Part 2 and Part 3 on the Site Plan. The proposed dwelling has a flankage yard setback of 1.2 metres and the proposed additions will extend 4.8 metres beyond the what the Zoning By-law permits. The elevations in Appendix B provides a visual representation of the projection of the proposed garages. Staff are of the opinion that the requested variance is minor and will not have a negative impact on public realm or adjacent or surrounding properties.

Variance 2 is requested to permit a minimum distance of 3 metres between the edge of a driveway and the actual or projected point of intersection of two streets, whereas the by-law requires a minimum distance of 6 metres between the edge of a driveway and the projected point of intersection of two streets. The intent of the by-law with regard to regulating the distance of driveways from intersections is to allow for unobstructed sight lines for safe vehicular travel. The application has been reviewed with Transportation Planning staff to ensure that safe sightlines are provided. Staff have reviewd the proposed reduction in the distance bwtween the driveway and the intersection, and a 3m distance is considered to be satisfactory from a functional saftey perspective.

The corner lots, identified as Part 2 and Part 3 are the only units within the proposed development that require the aforementioned variances. It is recommended that a condition be included that the variances only apply to Part 2 and Part 3. It is also recommended that a clause be included within the Agreement of Purchase and Sale for these lots advising future purchasers of the variances affecting the properties. With these conditions, both variances maintain the general intent and purpose of the Zoning By-law.

CITY OF BRAMPTON'S ZONING BYLAW 270-2004 SECTION 5.0 DEFINITIONS

<u>BUILDING HEIGHT</u> shall mean the vertical distance between the established grade, and:

(a) in the case of a flat roof, the highest point of the roof surface, (b) in the case of a mansard roof, the deck line, or

(c) in the case of a peaked, gabled, hip or gambrel roof, the mean height level between eaves and ridge.

<u>GRADE, ESTABLISHED or GRADE, FINISHED</u> shall mean the average finished surface elevation at the outside walls of any building or structure, which is determined by taking the arithmetic mean of the levels of the finished ground surface at the midpoint of each of those outside walls

Exterior Facade: Brick: Brampton Brick, Auburn Matt Brick Accent: (same) Stone: Brampton Brick, Milano Man Door Colour: Dulux, Be Yourself (DUX 1218-7) Garage Door: Richard-Wilcox, Style: Shakespeare, Colour: Beige <u>Aluminium Soffit/Facia:</u> Kaycan-Upper; Charcoal Lower: lvory <u>Aluminium Eaves and Downspouts:</u> Kaycan-Upper; Chocolate Brown Lower: lvory Stucco: DuRock: Finish-Marble Coak, Colour-Wicker (4535) Roof: Iko, Style Cambridge, Colour: Dual Black