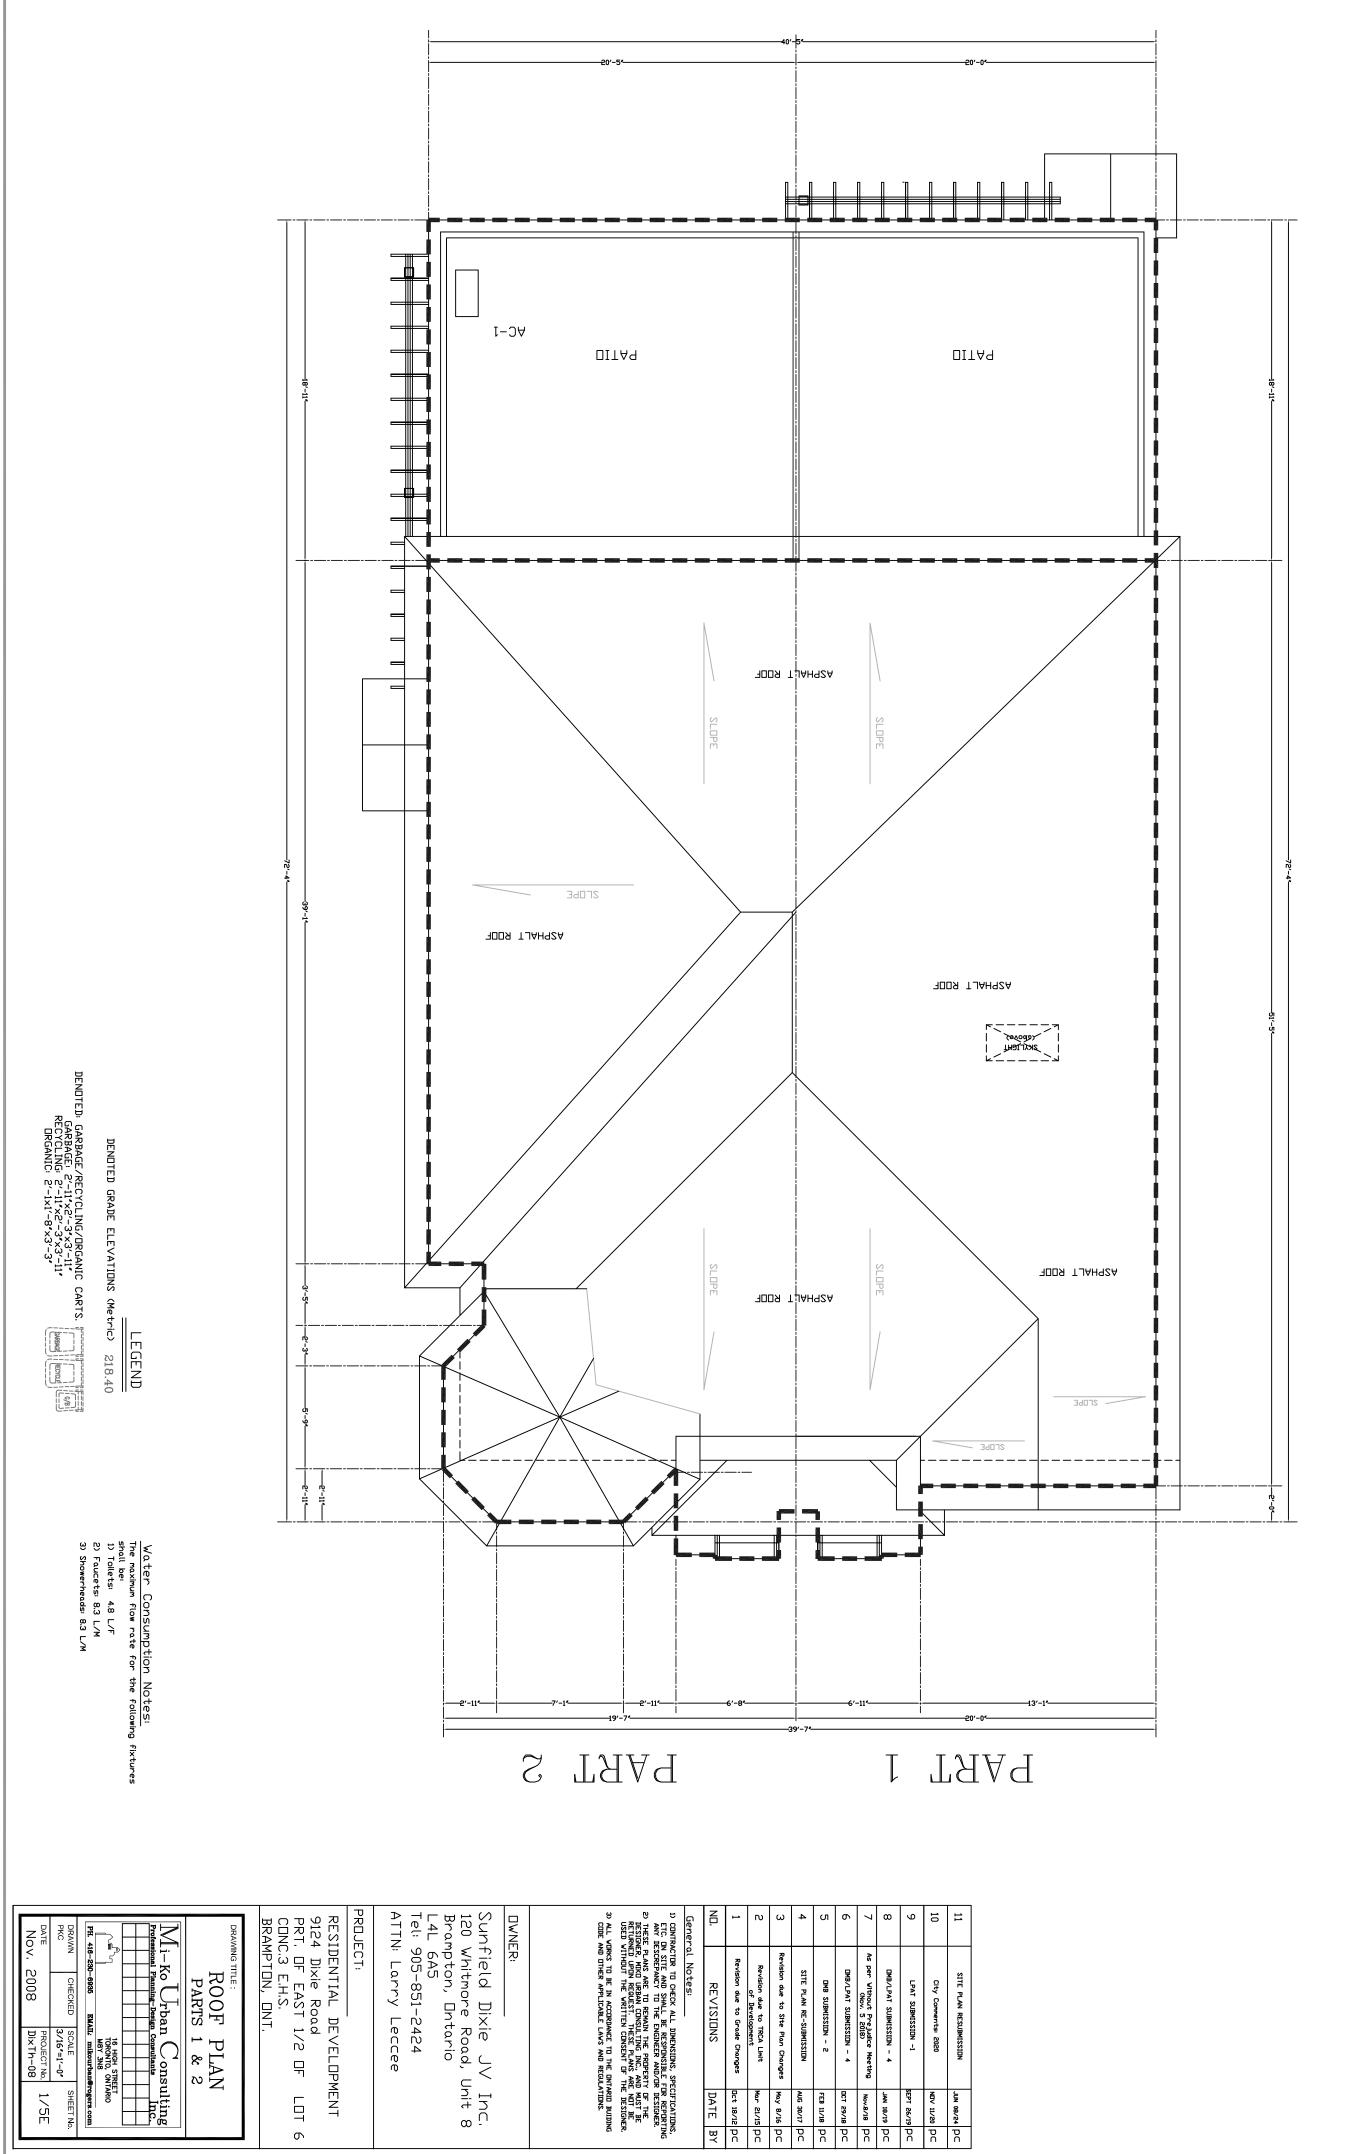

#### 2. Maintains the General Intent and Purpose of the Zoning By-law

The property is zoned 'Residential Semi-Detached A – Special Section 3018 (R2A-3018)', according to By-law 270-2004, as amended.

Variance 1 is requested to permit 1.2 metre setback from a garage door opening to the flankage lot line, whereas the by-law requires a minimum setback of 6 metres from a garage door opening to the flankage lot line. The intent of regulating the flankage yard is to ensure adequate separation from the street, provide a safe distance for visibility at the corner and ensure that a dwelling does not dominate the streetscape. In this instance, the proposed dwellings are two corner units identified as Part 2 and Part 3 on the Site Plan. The proposed dwelling has a flankage yard setback of 1.2 metres and the proposed additions will extend 4.8 metres beyond the what the Zoning By-law permits. The elevations in Appendix B provides a visual representation of the projection of the proposed garages. Staff are of the opinion that the requested variance is minor and will not have a negative impact on public realm or adjacent or surrounding properties.

Variance 2 is requested to permit a minimum distance of 3 metres between the edge of a driveway and the actual or projected point of intersection of two streets, whereas the by-law requires a minimum distance of 6 metres between the edge of a driveway and the projected point of intersection of two streets. The intent of the by-law with regard to regulating the distance of driveways from intersections is to allow for unobstructed sight lines for safe vehicular travel. The application has been reviewed with Transportation Planning staff to ensure that safe sightlines are provided. Staff have reviewd the proposed reduction in the distance bwtween the driveway and the intersection, and a 3m distance is considered to be satisfactory from a functional saftey perspective.

The corner lots, identified as Part 2 and Part 3 are the only units within the proposed development that require the aforementioned variances. It is recommended that a condition be included that the variances only apply to Part 2 and Part 3. It is also recommended that a clause be included within the Agreement of Purchase and Sale for these lots advising future purchasers of the variances affecting the properties. With these conditions, both variances maintain the general intent and purpose of the Zoning By-law.