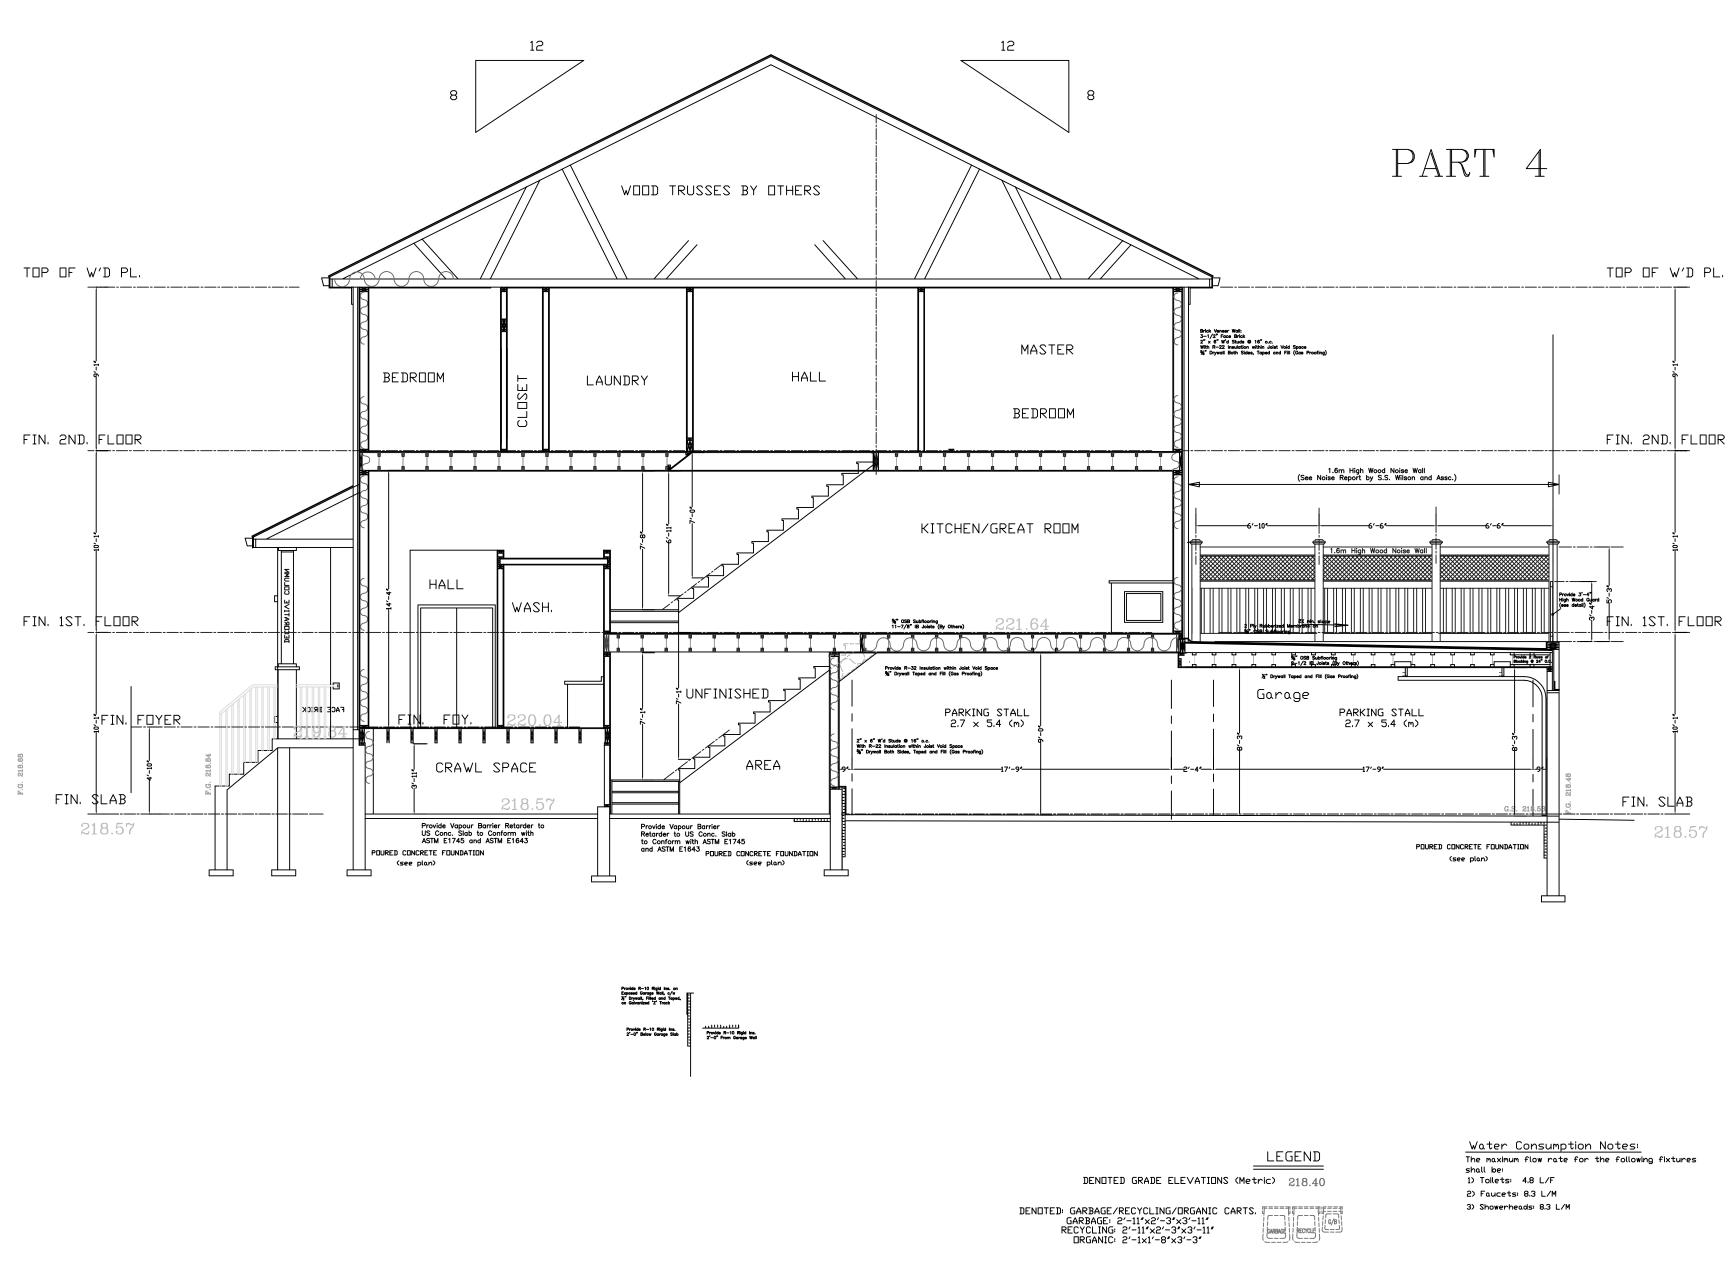

#### 2. Maintains the General Intent and Purpose of the Zoning By-law

The property is zoned 'Residential Semi-Detached A – Special Section 3018 (R2A-3018)', according to By-law 270-2004, as amended.

Variance 1 is requested to permit 1.2 metre setback from a garage door opening to the flankage lot line, whereas the by-law requires a minimum setback of 6 metres from a garage door opening to the flankage lot line. The intent of regulating the flankage yard is to ensure adequate separation from the street, provide a safe distance for visibility at the corner and ensure that a dwelling does not dominate the streetscape. In this instance, the proposed dwellings are two corner units identified as Part 2 and Part 3 on the Site Plan. The proposed dwelling has a flankage yard setback of 1.2 metres and the proposed additions will extend 4.8 metres beyond the what the Zoning By-law permits. The elevations in Appendix B provides a visual representation of the projection of the proposed garages. Staff are of the opinion that the requested variance is minor and will not have a negative impact on public realm or adjacent or surrounding properties.

Variance 2 is requested to permit a minimum distance of 3 metres between the edge of a driveway and the actual or projected point of intersection of two streets, whereas the by-law requires a minimum distance of 6 metres between the edge of a driveway and the projected point of intersection of two streets. The intent of the by-law with regard to regulating the distance of driveways from intersections is to allow for unobstructed sight lines for safe vehicular travel. The application has been reviewed with Transportation Planning staff to ensure that safe sightlines are provided. Staff have reviewd the proposed reduction in the distance bwtween the driveway and the intersection, and a 3m distance is considered to be satisfactory from a functional saftey perspective.

The corner lots, identified as Part 2 and Part 3 are the only units within the proposed development that require the aforementioned variances. It is recommended that a condition be included that the variances only apply to Part 2 and Part 3. It is also recommended that a clause be included within the Agreement of Purchase and Sale for these lots advising future purchasers of the variances affecting the properties. With these conditions, both variances maintain the general intent and purpose of the Zoning By-law.