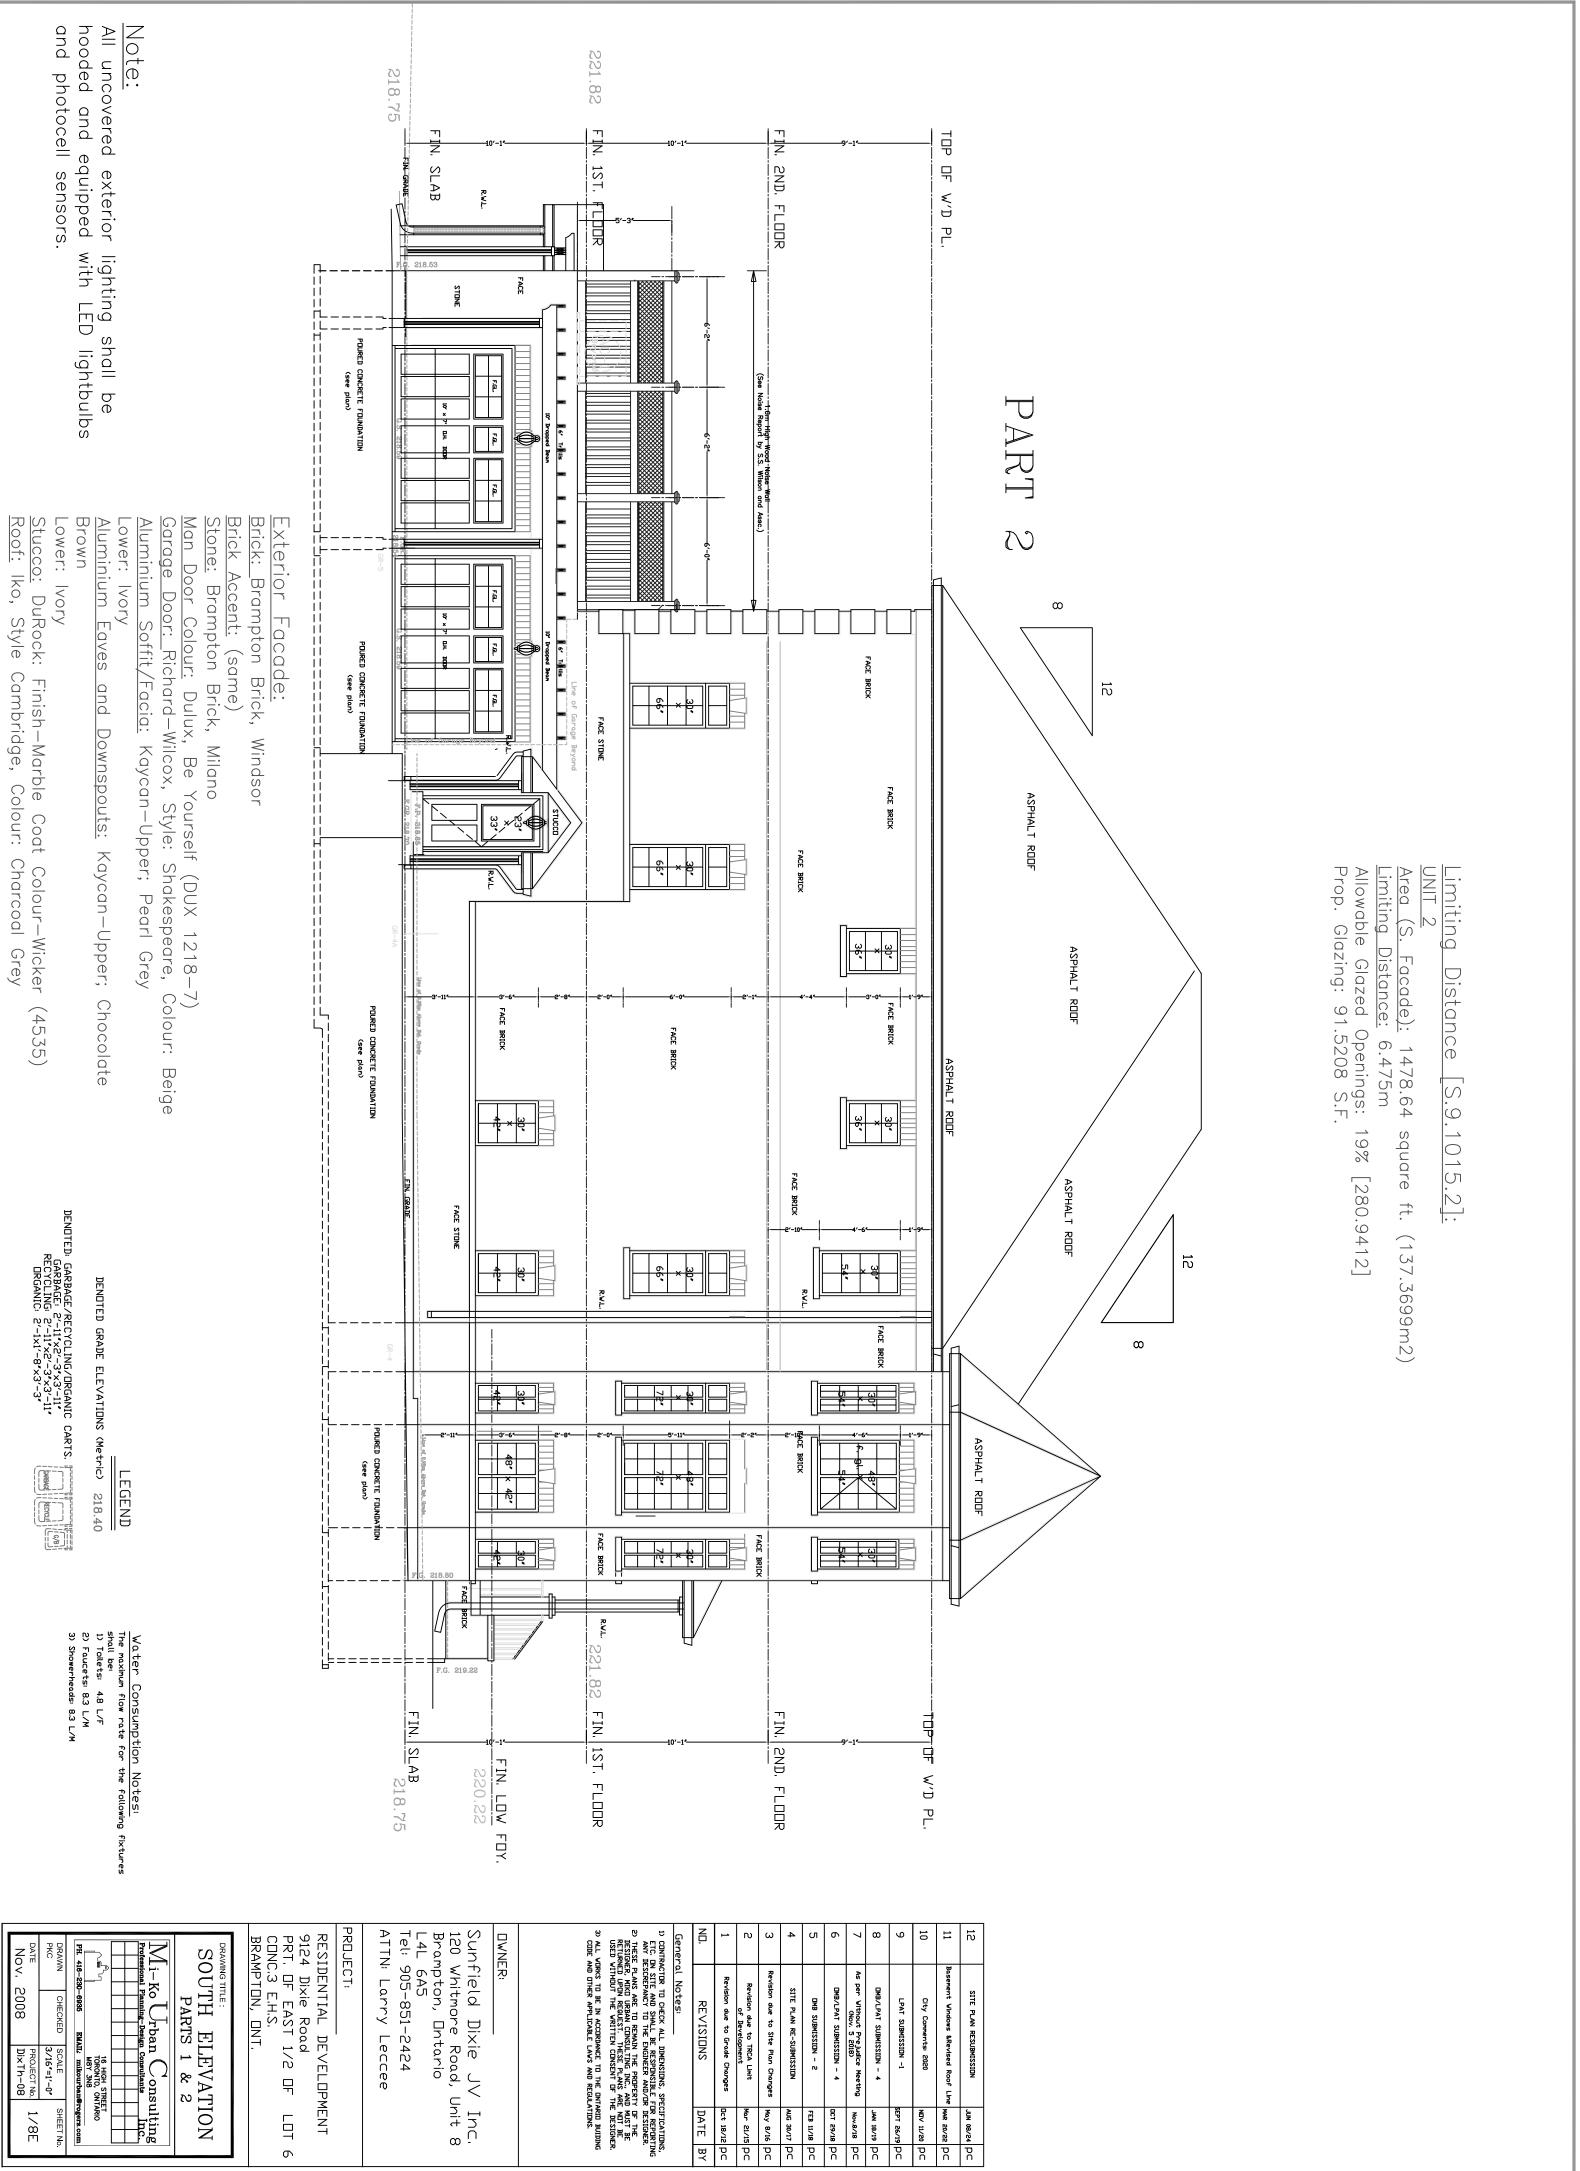

#### 2. Maintains the General Intent and Purpose of the Zoning By-law

The property is zoned 'Residential Semi-Detached A – Special Section 3018 (R2A-3018)', according to By-law 270-2004, as amended.

Variance 1 is requested to permit 1.2 metre setback from a garage door opening to the flankage lot line, whereas the by-law requires a minimum setback of 6 metres from a garage door opening to the flankage lot line. The intent of regulating the flankage yard is to ensure adequate separation from the street, provide a safe distance for visibility at the corner and ensure that a dwelling does not dominate the streetscape. In this instance, the proposed dwellings are two corner units identified as Part 2 and Part 3 on the Site Plan. The proposed dwelling has a flankage yard setback of 1.2 metres and the proposed additions will extend 4.8 metres beyond the what the Zoning By-law permits. The elevations in Appendix B provides a visual representation of the projection of the proposed garages. Staff are of the opinion that the requested variance is minor and will not have a negative impact on public realm or adjacent or surrounding properties.

Exterior Facade: Brick: Brampton Brick, Auburn Matt Brick Accent: (same) Stone: Brampton Brick, Milano Man Door Colour: Dulux, Be Yourself (DUX 1218-7) Garage Door: Richard-Wilcox, Style: Shakespeare, Colour: Beige <u>Aluminium Soffit/Facia:</u> Kaycan-Upper; Charcoal Lower: lvory <u>Aluminium Eaves and Downspouts:</u> Kaycan-Upper; Chocolate Brown Lower: lvory Stucco: DuRock: Finish-Marble Coak, Colour-Wicker (4535) Roof: Iko, Style Cambridge, Colour: Dual Black

Note:

All uncovered exterior lighting shall be hooded and equipped with LED lightbulbs and photocell sensors.

LEGEND

Water Consumption Notes:

shall be

1) Toilets: 4.8 L/F

2) Faucets: 8.3 L/M

3) Showerheads: 8.3 L/M