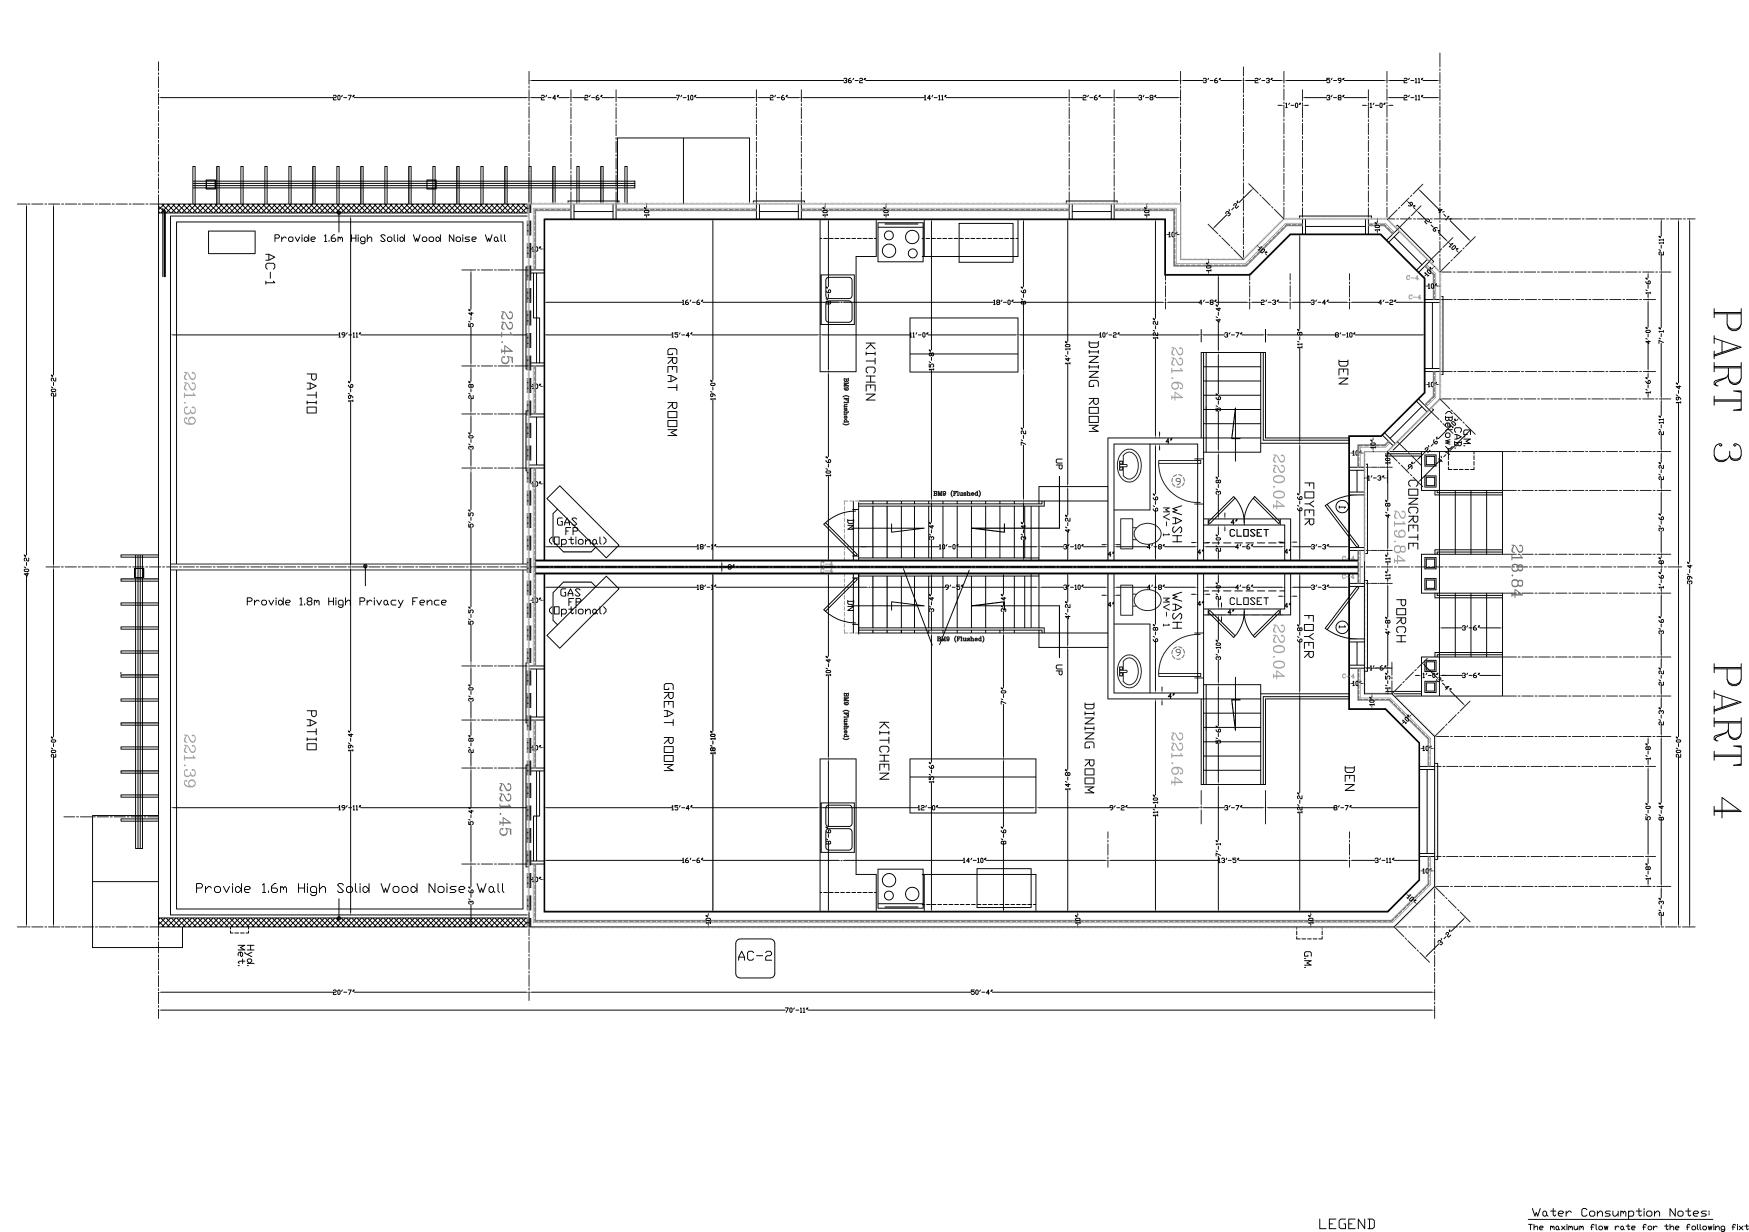

#### Background:

The subject lands has an approximate site area of 0.44 hectares and is proposed to be developed for 11 (eleven) residential units consisting of 10 semi-detached units and 1 detached residential unit. The property was recently subject to a Zoning By-law Amendment and Draft Plan of Subdivision application (C03E06.016) approved by the Ontario Land Tribunal (Case No: PL110363). Zoning By-law

#### Requested Variances:

The applicant is requesting the following variance:

- 1. To permit 1.2 metre setback from a garage door opening to the flankage lot line, whereas the by-law requires a minimum setback of 6 metres from a garage door opening to the flankage lot line;
- 2. To pemit a minimum distance of 3 metres between the edge of a driveway and the actual or projected point of intersection of two streets, whereas the by-law requires a minimum distance of 6 metres between the edge of a driveway and the projected point of intersection of two streets.

#### 2. Maintains the General Intent and Purpose of the Zoning By-law

The property is zoned 'Residential Semi-Detached A – Special Section 3018 (R2A-3018)', according to By-law 270-2004, as amended.

Variance 1 is requested to permit 1.2 metre setback from a garage door opening to the flankage lot line, whereas the by-law requires a minimum setback of 6 metres from a garage door opening to the flankage lot line. The intent of regulating the flankage yard is to ensure adequate separation from the street, provide a safe distance for visibility at the corner and ensure that a dwelling does not dominate the streetscape. In this instance, the proposed dwellings are two corner units identified as Part 2 and Part 3 on the Site Plan. The proposed dwelling has a flankage yard setback of 1.2 metres and the proposed additions will extend 4.8 metres beyond the what the Zoning By-law permits. The elevations in Appendix B provides a visual representation of the projection of the proposed garages. Staff are of the opinion that the requested variance is minor and will not have a negative impact on public realm or adjacent or surrounding properties.

Variance 2 is requested to permit a minimum distance of 3 metres between the edge of a driveway and the actual or projected point of intersection of two streets, whereas the by-law requires a minimum distance of 6 metres between the edge of a driveway and the projected point of intersection of two streets. The intent of the by-law with regard to regulating the distance of driveways from intersections is to allow for unobstructed sight lines for safe vehicular travel. The application has been reviewed with Transportation Planning staff to ensure that safe sightlines are provided. Staff have reviewd the proposed reduction in the distance bwtween the driveway and the intersection, and a 3m distance is considered to be satisfactory from a functional saftey perspective.

The corner lots, identified as Part 2 and Part 3 are the only units within the proposed development that require the aforementioned variances. It is recommended that a condition be included that the variances only apply to Part 2 and Part 3. It is also recommended that a clause be included within the Agreement of Purchase and Sale for these lots advising future purchasers of the variances affecting the properties. With these conditions, both variances maintain the general intent and purpose of the Zoning By-law.