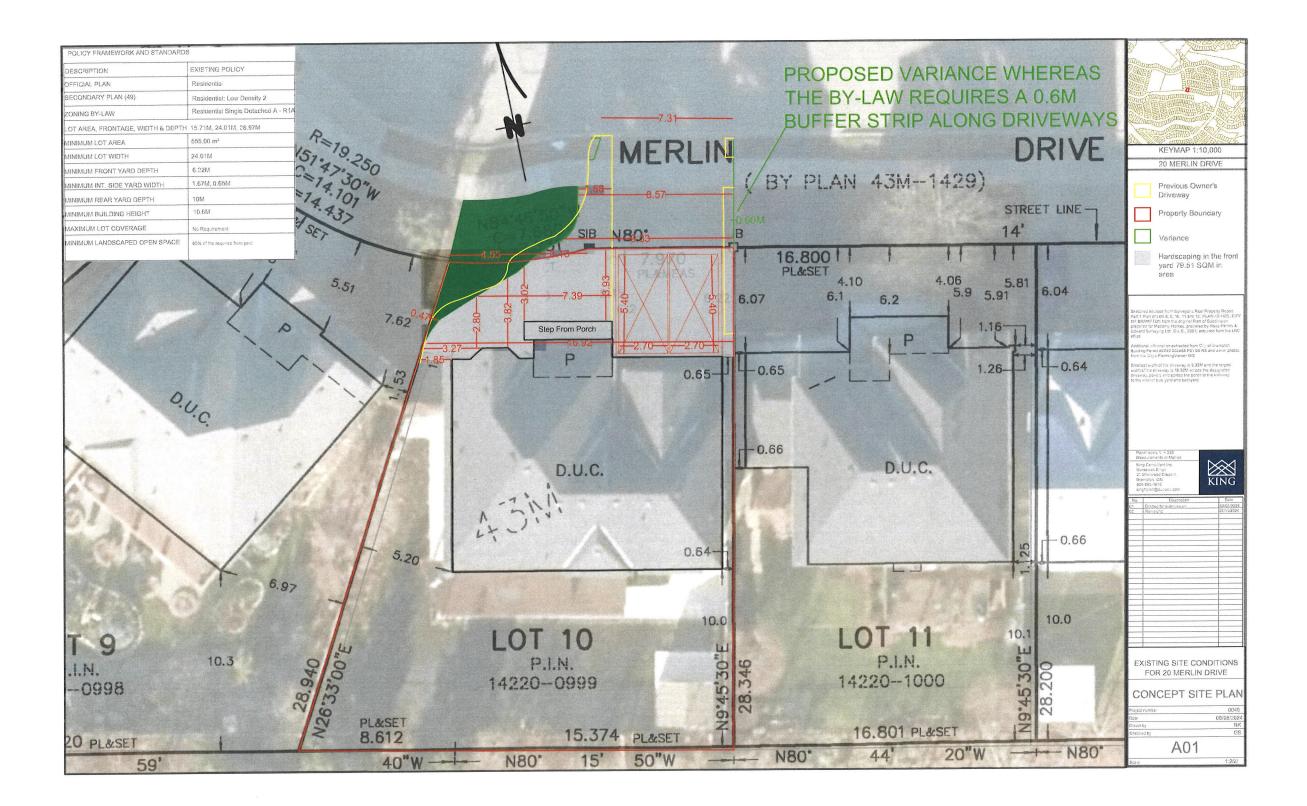

|                                     |                                                                                                                                                                             | Minor Varianc                                                      | e or Speci                                       | al Permission                                                   |                    |
|-------------------------------------|-----------------------------------------------------------------------------------------------------------------------------------------------------------------------------|--------------------------------------------------------------------|--------------------------------------------------|-----------------------------------------------------------------|--------------------|
|                                     |                                                                                                                                                                             | (Pleas                                                             | se read Instruct                                 | tions)                                                          |                    |
| NOTE:                               | It is require                                                                                                                                                               | ed that this application be filed                                  | with the Secretar                                | y-Treasurer of the Committee of A                               | djustment and be   |
|                                     | accompanied by the applicable fee.                                                                                                                                          |                                                                    |                                                  |                                                                 |                    |
|                                     |                                                                                                                                                                             | signed hereby applies to the C<br>ng Act, 1990, for relief as desc |                                                  | stment for the City of Brampton un cation from By-Law 270-2004. | nder section 45 of |
| 1.                                  | Name of C                                                                                                                                                                   | Owner(s) Gurpreet Samra; F                                         | Rameeta Samra                                    |                                                                 |                    |
|                                     |                                                                                                                                                                             | 20 Merlin Drive, Brampton ON                                       |                                                  | -                                                               |                    |
|                                     |                                                                                                                                                                             |                                                                    |                                                  |                                                                 |                    |
|                                     |                                                                                                                                                                             |                                                                    |                                                  |                                                                 |                    |
|                                     | Phone #                                                                                                                                                                     |                                                                    |                                                  | Fax #                                                           |                    |
|                                     | Email                                                                                                                                                                       | brampton123@yahoo.com                                              |                                                  |                                                                 |                    |
| 2.                                  | Name of A<br>Address                                                                                                                                                        | Agent Gursewak Singh -<br>31 Sherwood Crescent, Bram               |                                                  |                                                                 |                    |
|                                     |                                                                                                                                                                             | -                                                                  |                                                  |                                                                 |                    |
|                                     | Phone #                                                                                                                                                                     |                                                                    |                                                  | Fax #                                                           |                    |
|                                     | Email                                                                                                                                                                       | singhplan@outlook.com                                              |                                                  |                                                                 |                    |
|                                     |                                                                                                                                                                             |                                                                    |                                                  |                                                                 |                    |
| 3.                                  | Nature an                                                                                                                                                                   | d extent of relief applied for                                     | (variances reque                                 | ested):                                                         |                    |
|                                     |                                                                                                                                                                             |                                                                    |                                                  | driveway (between 20 Merlin                                     |                    |
|                                     |                                                                                                                                                                             |                                                                    |                                                  | V landscaping strip between                                     | a driveway         |
|                                     | and the p                                                                                                                                                                   | property line for drainage                                         | purposes.                                        |                                                                 |                    |
|                                     |                                                                                                                                                                             | 1 1 1 1 1 2                                                        |                                                  | ( ) · · · · · · · · · · · · · · · · · ·                         |                    |
|                                     |                                                                                                                                                                             |                                                                    |                                                  | uded more landscaping on the                                    |                    |
|                                     | the driveway. The difference in area m2 lost in landscaping lost is 4.851m2 and paved area removed from existing driveway is 4.596m2 representing a difference of 0.1109m2. |                                                                    |                                                  |                                                                 |                    |
|                                     | The material used in the construction is permeable concrete and exposed aggregate.                                                                                          |                                                                    |                                                  |                                                                 |                    |
|                                     | The man                                                                                                                                                                     |                                                                    |                                                  |                                                                 | 99.094.0.          |
|                                     |                                                                                                                                                                             |                                                                    |                                                  |                                                                 |                    |
| 4.                                  |                                                                                                                                                                             | not possible to comply with                                        |                                                  |                                                                 |                    |
|                                     |                                                                                                                                                                             |                                                                    |                                                  | vas installed by both neighbl                                   |                    |
|                                     |                                                                                                                                                                             |                                                                    |                                                  | he By-law and subquent enf                                      | orcement now       |
|                                     | requires                                                                                                                                                                    | 0.6M landscaping strips f                                          | for drainage pu                                  | irposes.                                                        |                    |
|                                     |                                                                                                                                                                             |                                                                    |                                                  |                                                                 |                    |
|                                     |                                                                                                                                                                             |                                                                    |                                                  |                                                                 |                    |
|                                     |                                                                                                                                                                             |                                                                    |                                                  |                                                                 |                    |
|                                     |                                                                                                                                                                             |                                                                    |                                                  |                                                                 |                    |
| 5.                                  | Legal Des                                                                                                                                                                   | scription of the subject land:                                     |                                                  |                                                                 |                    |
|                                     |                                                                                                                                                                             | ber/Concession Number                                              | Plan 43M14                                       | 29                                                              |                    |
|                                     | -                                                                                                                                                                           | Address 20 Merlin Drive, Bra                                       |                                                  |                                                                 |                    |
|                                     |                                                                                                                                                                             |                                                                    |                                                  |                                                                 |                    |
| 6                                   |                                                                                                                                                                             | the block to the second                                            |                                                  |                                                                 |                    |
| 6. Dimension of s<br>Frontage 15.70 |                                                                                                                                                                             | on of subject land (in metric u                                    | units)                                           |                                                                 |                    |
|                                     | Depth                                                                                                                                                                       | 28.940M                                                            | NATIONAL AND |                                                                 |                    |
|                                     | Area                                                                                                                                                                        | 555.00 SQM                                                         |                                                  |                                                                 |                    |
|                                     |                                                                                                                                                                             |                                                                    |                                                  |                                                                 |                    |
| -                                   |                                                                                                                                                                             |                                                                    |                                                  |                                                                 |                    |
| 7.                                  |                                                                                                                                                                             | o the subject land is by:<br>al Highway                            |                                                  | Seasonal Road                                                   |                    |
|                                     |                                                                                                                                                                             | al Road Maintained All Year                                        |                                                  | Other Public Road                                               |                    |
|                                     | •                                                                                                                                                                           | light-of-Way                                                       |                                                  | Water                                                           |                    |
|                                     |                                                                                                                                                                             |                                                                    |                                                  |                                                                 |                    |
|                                     |                                                                                                                                                                             |                                                                    |                                                  |                                                                 |                    |

8. Particulars of all buildings and structures on or proposed for the subject land: (specify <u>in metric units</u> ground floor area, gross floor area, number of storeys, width, length, height, etc., where possible)

EXISTING BUILDINGS/STRUCTURES on the subject land: List all structures (dwelling, shed, gazebo, etc.) A Single Family Dwelling having a 295.52 SQM GFA with an approved second dwelling unit in the basement having a GFA of 113.18 SQM

PROPOSED BUILDINGS/STRUCTURES on the subject land: N/A

 Location of all buildings and structures on or proposed for the subject lands: (specify distance from side, rear and front lot lines in <u>metric units</u>)

|         | EXISTING<br>Front yard setback<br>Rear yard setback<br>Side yard setback<br>Side yard setback<br>PROPOSED<br>Front yard setback<br>Rear yard setback<br>Side yard setback<br>Side yard setback | ····                               |                                          |
|---------|------------------------------------------------------------------------------------------------------------------------------------------------------------------------------------------------|------------------------------------|------------------------------------------|
| 10.     | Date of Acquisition of                                                                                                                                                                         | of subject land:                   | January 17. 2017                         |
| 11.     | Existing uses of sub                                                                                                                                                                           | ject property:                     | 2000                                     |
| 12.     | Proposed uses of su                                                                                                                                                                            | ibject property:                   | n/a                                      |
| 13.     | Existing uses of abu                                                                                                                                                                           | tting properties:                  | Residential - SFD                        |
| 14.     | Date of construction                                                                                                                                                                           | of all buildings & stru            | actures on subject land: 2000            |
| 15.     | Length of time the e                                                                                                                                                                           | xisting uses of the sub            | pject property have been continued: 2000 |
| 16. (a) | What water supply is<br>Municipal                                                                                                                                                              | s existing/proposed?<br>]<br>]     | Other (specify)                          |
| (b)     | What sewage dispo<br>Municipal                                                                                                                                                                 | sal is/will be provided?<br>]<br>] | ?<br>Other (specify)                     |
| (c )    |                                                                                                                                                                                                | e system is existing/pr<br>]<br>]  | roposed?<br>Other (specify)              |