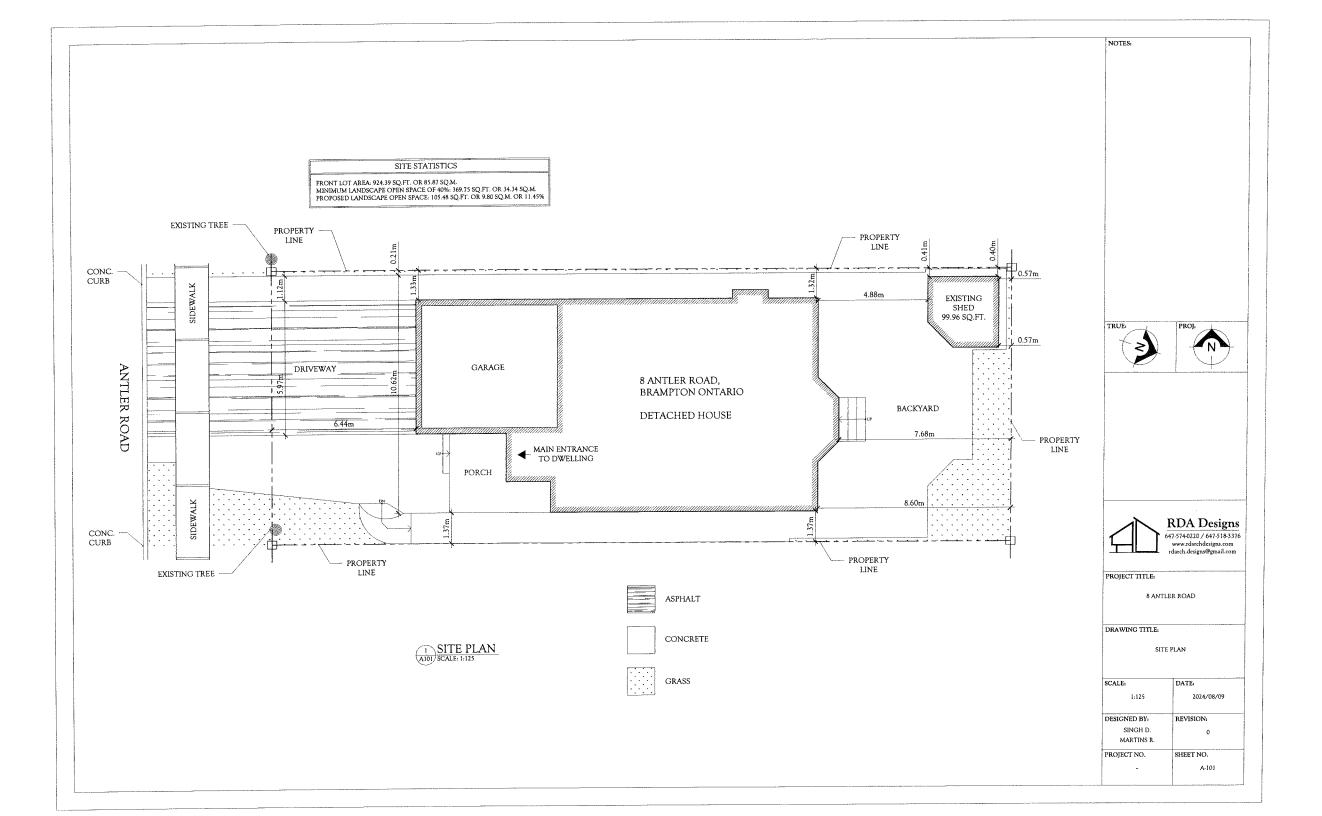

| × Name of     |                           | d, Brampton Ontario L6V                                                | nan Singn & Kul          | winder Singn                       |  |
|---------------|---------------------------|------------------------------------------------------------------------|--------------------------|------------------------------------|--|
| Addiess       | O Antier Roa              | u, Brampton Ontano Lov -                                               | 114                      |                                    |  |
|               | -                         |                                                                        |                          |                                    |  |
| × Phone #     | 416 400 991               | 1                                                                      |                          | Fax #                              |  |
| × Email       | parmbirathw               | al@gmail.com                                                           |                          |                                    |  |
|               |                           |                                                                        |                          |                                    |  |
| Name of       |                           | Dilpreet Singh & Rafael                                                |                          |                                    |  |
| Address       | Unit 20 - 213             | 31 Williams Parkway. Bram                                              | pton Ontario L6S 5Z4     |                                    |  |
| Phone #       | 647 574 0220              | / 647 518 3376                                                         |                          | Fax#                               |  |
| Email         | rdarch.desig              | ns@gmail.com                                                           |                          |                                    |  |
| 1. To Allow a | Driveway Wid              | f relief applied for (v<br>dth of 10.62m.<br>o have a setback of 0.40m |                          |                                    |  |
|               |                           | ng Open Space of 11.45%                                                |                          | 1                                  |  |
| 1. Maximum    | allowed width             | ole to comply with the                                                 | 00 feet.                 |                                    |  |
| 2. Min. Setba | ack from Sheds            | s are a property line is 0.6r                                          | n when located in the re | ear yard.                          |  |
| 3. Minimum I  | Landscape Op              | en Space Requirement is                                                | 40%.                     |                                    |  |
|               |                           |                                                                        |                          |                                    |  |
|               |                           |                                                                        |                          |                                    |  |
| Legal De      | scription o               | f the subject land:                                                    |                          |                                    |  |
|               | <b>ber</b> 125            | 160                                                                    |                          |                                    |  |
|               |                           | ssion Number                                                           | 43M - 1613               |                                    |  |
| Municipa      | l Address                 | 8 Antler Road, Brampton                                                | Ontario L6V 4R4          |                                    |  |
|               | _                         | ct land ( <u>in metric un</u>                                          | <u>its</u> )             |                                    |  |
| Frontage      |                           |                                                                        |                          |                                    |  |
| Depth<br>Area | 33.00 m<br>402.6 sq.m.    |                                                                        |                          |                                    |  |
| Access to     |                           | ct land is by:                                                         |                          |                                    |  |
|               | al Highway<br>al Road Mai | intained All Year ✓                                                    |                          | Seasonal Road<br>Other Public Road |  |

Water

| Single Detache Shed in Backya                                     | ea Dwellina       | STRUCTURES OF C            | the subject land:                                                               |
|-------------------------------------------------------------------|-------------------|----------------------------|---------------------------------------------------------------------------------|
| Sheu ili Backya                                                   |                   |                            |                                                                                 |
|                                                                   | ard               |                            |                                                                                 |
|                                                                   |                   |                            |                                                                                 |
|                                                                   |                   |                            |                                                                                 |
|                                                                   |                   |                            |                                                                                 |
|                                                                   |                   |                            |                                                                                 |
|                                                                   |                   | SS/STRUCTURES or           | n the subject land:                                                             |
| No Proposed S                                                     | siructures.       |                            |                                                                                 |
| -                                                                 |                   |                            | · · · · · · · · · · · · · · · · · · ·                                           |
|                                                                   |                   |                            |                                                                                 |
|                                                                   |                   |                            |                                                                                 |
|                                                                   |                   |                            |                                                                                 |
|                                                                   |                   |                            |                                                                                 |
| Location                                                          | n of all hi       | uildings and str           | ructures on or proposed for the subject land                                    |
|                                                                   |                   | _                          | rand front lot lines in metric units)                                           |
| (specify                                                          | distance          | irom side, rea             | r and from for lines in metric units)                                           |
| EVIOTINA                                                          |                   |                            |                                                                                 |
| EXISTING<br>Front yard                                            | sethack s         | .44m                       |                                                                                 |
| Rear yard                                                         |                   | .68m                       |                                                                                 |
| Side yard s                                                       |                   | .32m (West)                |                                                                                 |
| Side yard s                                                       |                   | .37m (East)                |                                                                                 |
| -                                                                 |                   |                            |                                                                                 |
| PROPOSEI                                                          |                   |                            |                                                                                 |
| Front yard                                                        |                   | .44m                       |                                                                                 |
| Rear yard                                                         | ****              | .68m                       |                                                                                 |
| Side yard s<br>Side yard s                                        |                   | .32m (West)<br>.37m (East) |                                                                                 |
| Olde yard s                                                       | Jetback _         | .orm (Last)                |                                                                                 |
|                                                                   |                   |                            |                                                                                 |
| Date of Acc                                                       | quisition of      | subject land:              | X August 2023                                                                   |
|                                                                   |                   |                            |                                                                                 |
| Evietina us                                                       | sas of subic      | ct property:               | Residential                                                                     |
| Existing us                                                       | ses or subje      | ct property.               | Nestucitua                                                                      |
|                                                                   |                   |                            |                                                                                 |
| Proposed (                                                        | uses of sub       | ject property:             | Residential                                                                     |
|                                                                   |                   |                            |                                                                                 |
|                                                                   | <b>f</b> -h44     | :                          | Davidantial                                                                     |
| Eviatina                                                          | ses or abutt      | ing properties:            | Residential                                                                     |
| Existing us                                                       |                   |                            |                                                                                 |
| Existing us                                                       | nstruction c      | f all buildings & str      | ructures on subject land: × 2004                                                |
| _                                                                 |                   |                            | •                                                                               |
| _                                                                 |                   |                            |                                                                                 |
| Date of cor                                                       | dina a dha a assi |                            | rinte de managardes la que la que a que discountir de la literatura et Doublina |
| Date of cor                                                       | time the exi      | sting uses of the su       | ubject property have been continued:  Lifetime of Building                      |
| Date of cor                                                       | time the exi      | sting uses of the su       | ubject property have been continued:  Lifetime of Building                      |
| Date of cor<br>Length of t                                        |                   | ·                          | ubject property have been continued:  Lifetime of Building                      |
| Date of cor<br>Length of t                                        |                   | ·                          | Under (specify)                                                                 |
| Date of cor<br>Length of t<br>What water sup                      |                   | ·                          |                                                                                 |
| Date of cor<br>Length of t<br>What water sup<br>Municipal<br>Well | pply is exist     | ing/proposed?              | Other (specify)                                                                 |
| Date of cor<br>Length of t<br>What water sur<br>Municipal<br>Well | pply is exist     | ·                          | Other (specify)                                                                 |
| Date of cor<br>Length of t<br>What water sup<br>Municipal<br>Well | pply is exist     | ing/proposed?              | Other (specify)                                                                 |