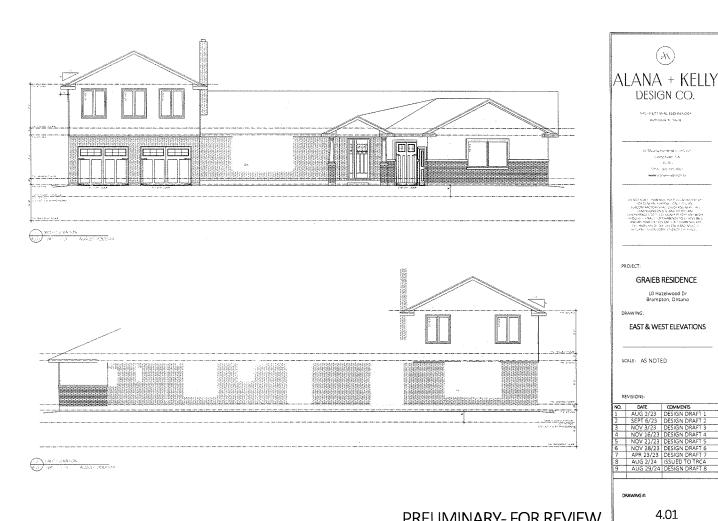

| 1. | Name of           | Owner(s) Baligh and Nora Gr<br>10 Hazelwood Drive, Bramptor | raieb                | .,                      |              |
|----|-------------------|-------------------------------------------------------------|----------------------|-------------------------|--------------|
|    | Address           | To Hazelwood Brive, Bramptor                                | i, Ontano            |                         |              |
|    | Dhana #           |                                                             |                      | Fax #                   |              |
|    | Phone #<br>Email  | billygraieb@rogers.com                                      |                      |                         |              |
|    | Liliali           | biiiygraieb@rogers.com                                      |                      | -                       |              |
| 2. | Name of           | Agent Alana + Kelly Desig                                   | gn Co. Ltd           |                         |              |
|    | Address           | 16 Mountainview Road South - Georgetown, Ontario            | - Unit 305           |                         |              |
|    |                   | Georgetown, Ontario                                         |                      |                         |              |
|    | Phone #           |                                                             |                      | Fax #                   |              |
|    | Email             | alana@alanakellydesign.ca                                   |                      | -                       |              |
|    |                   |                                                             |                      |                         |              |
| 3. |                   | nd extent of relief applied for (                           |                      |                         |              |
|    |                   | for a front yard landscape                                  |                      | of 41% whereas the mir  | nimum        |
|    |                   | pe open space area is 70%<br>ce the front setback to an a   |                      | d aathaak of 2 04m      |              |
|    |                   | ce the interior side yard set                               |                      |                         |              |
|    |                   | ase the total floor area of a                               |                      |                         |              |
|    |                   | o permit a floor area of 71.                                |                      |                         | roo.oroquaro |
|    |                   | ase the allowable lot cover                                 |                      |                         | ximum 25% to |
|    | 40%.              |                                                             |                      |                         |              |
|    | L                 |                                                             |                      |                         |              |
| 4. | Why is it         | not possible to comply with the                             | ne provisions of the | hv-law?                 |              |
| 7. |                   | physical limitations of the ar                              |                      |                         | age space    |
|    |                   | t to the bedroom area on th                                 |                      |                         |              |
|    | yard set          | back. The garage must be                                    | at this size to acco | ommodate a barrier free | vehicle with |
|    | an acce           | ssory fold down ramp.                                       |                      |                         |              |
|    |                   |                                                             |                      |                         |              |
|    |                   |                                                             |                      |                         |              |
| 5. | l egal De         | scription of the subject land:                              |                      |                         |              |
| 0. | Lot Num           |                                                             |                      |                         |              |
|    |                   | nber/Concession Number                                      | 717                  |                         |              |
|    | Municipa          | al Address 10 Hazelwood Drive,                              | Brampton, Ontario    |                         |              |
|    |                   |                                                             |                      |                         |              |
| 6. |                   | on of subject land ( <u>in metric ur</u>                    | <u>nits</u> )        |                         |              |
|    | Frontage<br>Depth | 43m                                                         |                      |                         |              |
|    | Area              | 1207.74m2                                                   |                      |                         |              |
|    |                   |                                                             |                      |                         |              |
| _  |                   | and the mark to the first                                   |                      |                         |              |
| 7. |                   | o the subject land is by:<br>al Highway                     |                      | Seasonal Road           |              |
|    |                   | al Road Maintained All Year                                 |                      | Other Public Road       |              |
|    |                   | Right-of-Way                                                |                      | Water                   |              |
|    |                   |                                                             |                      |                         |              |
|    |                   |                                                             |                      |                         |              |

| 8.      | Particulars of all buildings and structures on or proposed for the subject land: (specify <u>in metric units</u> ground floor area, gross floor area, number of storeys, width, length, height, etc., where possible) |                                       |                                                                                                  |  |  |  |
|---------|-----------------------------------------------------------------------------------------------------------------------------------------------------------------------------------------------------------------------|---------------------------------------|--------------------------------------------------------------------------------------------------|--|--|--|
|         | EXISTING BUILDING                                                                                                                                                                                                     | SS/STRUCTURES on the                  | he subject land: List all structures (dwelling, shed, gazebo, etc.)                              |  |  |  |
|         | See Attached                                                                                                                                                                                                          |                                       | Est en Statetales (awening, silea, gazebo, etc.)                                                 |  |  |  |
|         | PROPOSED BUILDING See Attached                                                                                                                                                                                        | NGS/STRUCTURES on                     | n the subject land:                                                                              |  |  |  |
| 9.      | (specify distance                                                                                                                                                                                                     | •                                     | ructures on or proposed for the subject lands:<br>r and front lot lines in <u>metric units</u> ) |  |  |  |
|         | EXISTING                                                                                                                                                                                                              | 40.67                                 |                                                                                                  |  |  |  |
|         | Front yard setback<br>Rear yard setback                                                                                                                                                                               | 10.67m<br>15.54m                      |                                                                                                  |  |  |  |
|         | Side yard setback                                                                                                                                                                                                     | 1.9m                                  |                                                                                                  |  |  |  |
|         | Side yard setback                                                                                                                                                                                                     | 2.02m                                 |                                                                                                  |  |  |  |
|         | PROPOSED Front yard setback Rear yard setback Side yard setback Side yard setback                                                                                                                                     | 2m<br>15.54m<br>1.9m<br>2.02m         |                                                                                                  |  |  |  |
| 10.     | Date of Acquisition                                                                                                                                                                                                   | of subject land:                      | Unknown                                                                                          |  |  |  |
| 11.     | Existing uses of sub                                                                                                                                                                                                  | pject property:                       | Existing Single Detached Dwellings                                                               |  |  |  |
| 12.     | Proposed uses of su                                                                                                                                                                                                   | ubject property:                      | Single Detached Dwellings                                                                        |  |  |  |
| 13.     | Existing uses of abu                                                                                                                                                                                                  | utting properties:                    | Residential                                                                                      |  |  |  |
| 14.     | Date of construction                                                                                                                                                                                                  | n of all buildings & stro             | uctures on subject land: Unknown                                                                 |  |  |  |
| 15.     | Length of time the e                                                                                                                                                                                                  | xisting uses of the su                | bject property have been continued: Unknown                                                      |  |  |  |
| 16. (a) | What water supply i<br>Municipal<br>Well                                                                                                                                                                              | s existing/proposed?<br>]<br>]        | Other (specify)                                                                                  |  |  |  |
| (b)     | What sewage dispo<br>Municipal<br>Septic                                                                                                                                                                              | sal is/will be provided<br>]<br>]     | ? Other (specify)                                                                                |  |  |  |
| (c)     | What storm drainag<br>Sewers                                                                                                                                                                                          | e system is existing/p<br>]<br>]<br>] | oroposed? Other (specify)                                                                        |  |  |  |