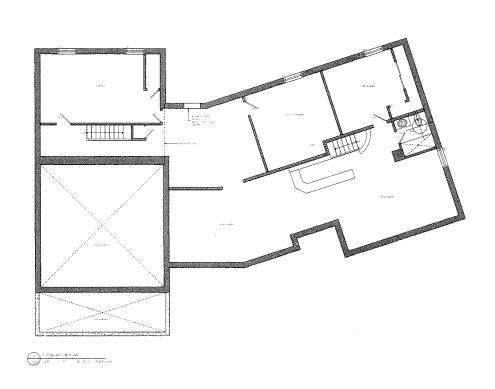

| 8.      | Particulars of all buildings and structures on or proposed for the subject land: (specify <u>in metric units</u> ground floor area, gross floor area, number of storeys, width, length, height, etc., where possible) |                                       |                                                                                                  |  |  |  |
|---------|-----------------------------------------------------------------------------------------------------------------------------------------------------------------------------------------------------------------------|---------------------------------------|--------------------------------------------------------------------------------------------------|--|--|--|
|         | EXISTING BUILDING                                                                                                                                                                                                     | SS/STRUCTURES on the                  | he subject land: List all structures (dwelling, shed, gazebo, etc.)                              |  |  |  |
|         | See Attached                                                                                                                                                                                                          |                                       | Est en Statetales (awening, silea, gazebo, etc.)                                                 |  |  |  |
|         | PROPOSED BUILDING See Attached                                                                                                                                                                                        | NGS/STRUCTURES on                     | n the subject land:                                                                              |  |  |  |
| 9.      | (specify distance                                                                                                                                                                                                     | •                                     | ructures on or proposed for the subject lands:<br>r and front lot lines in <u>metric units</u> ) |  |  |  |
|         | EXISTING                                                                                                                                                                                                              | 40.67                                 |                                                                                                  |  |  |  |
|         | Front yard setback<br>Rear yard setback                                                                                                                                                                               | 10.67m<br>15.54m                      |                                                                                                  |  |  |  |
|         | Side yard setback                                                                                                                                                                                                     | 1.9m                                  |                                                                                                  |  |  |  |
|         | Side yard setback                                                                                                                                                                                                     | 2.02m                                 |                                                                                                  |  |  |  |
|         | PROPOSED Front yard setback Rear yard setback Side yard setback Side yard setback                                                                                                                                     | 2m<br>15.54m<br>1.9m<br>2.02m         |                                                                                                  |  |  |  |
| 10.     | Date of Acquisition                                                                                                                                                                                                   | of subject land:                      | Unknown                                                                                          |  |  |  |
| 11.     | Existing uses of sub                                                                                                                                                                                                  | pject property:                       | Existing Single Detached Dwellings                                                               |  |  |  |
| 12.     | Proposed uses of su                                                                                                                                                                                                   | ubject property:                      | Single Detached Dwellings                                                                        |  |  |  |
| 13.     | Existing uses of abu                                                                                                                                                                                                  | utting properties:                    | Residential                                                                                      |  |  |  |
| 14.     | Date of construction                                                                                                                                                                                                  | n of all buildings & stro             | uctures on subject land: Unknown                                                                 |  |  |  |
| 15.     | Length of time the e                                                                                                                                                                                                  | xisting uses of the su                | bject property have been continued: Unknown                                                      |  |  |  |
| 16. (a) | What water supply i<br>Municipal<br>Well                                                                                                                                                                              | s existing/proposed?<br>]<br>]        | Other (specify)                                                                                  |  |  |  |
| (b)     | What sewage dispo<br>Municipal<br>Septic                                                                                                                                                                              | sal is/will be provided<br>]<br>]     | ? Other (specify)                                                                                |  |  |  |
| (c)     | What storm drainag<br>Sewers                                                                                                                                                                                          | e system is existing/p<br>]<br>]<br>] | oroposed? Other (specify)                                                                        |  |  |  |