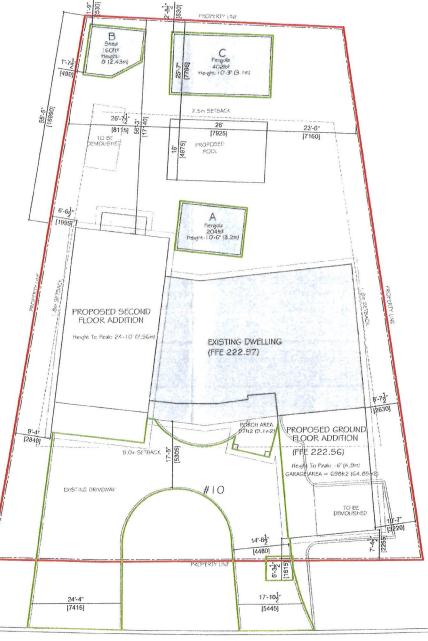

| 1. | Name of           | Owner(s) Baligh and Nora Gr<br>10 Hazelwood Drive, Bramptor | raieb                | .,                      |              |
|----|-------------------|-------------------------------------------------------------|----------------------|-------------------------|--------------|
|    | Address           | To Hazelwood Brive, Bramptor                                | i, Ontano            |                         |              |
|    | Dhana #           |                                                             |                      | Fax #                   |              |
|    | Phone #<br>Email  | billygraieb@rogers.com                                      |                      |                         |              |
|    | Liliali           | biiiygraieb@rogers.com                                      |                      | -                       |              |
| 2. | Name of           | Agent Alana + Kelly Desig                                   | gn Co. Ltd           |                         |              |
|    | Address           | 16 Mountainview Road South - Georgetown, Ontario            | - Unit 305           |                         |              |
|    |                   | Georgetown, Ontario                                         |                      |                         |              |
|    | Phone #           |                                                             |                      | Fax #                   |              |
|    | Email             | alana@alanakellydesign.ca                                   |                      | -                       |              |
|    |                   |                                                             |                      |                         |              |
| 3. |                   | nd extent of relief applied for (                           |                      |                         |              |
|    |                   | for a front yard landscape                                  |                      | of 41% whereas the mir  | nimum        |
|    |                   | pe open space area is 70%<br>ce the front setback to an a   |                      | d aathaak of 2 04m      |              |
|    |                   | ce the interior side yard set                               |                      |                         |              |
|    |                   | ase the total floor area of a                               |                      |                         |              |
|    |                   | o permit a floor area of 71.                                |                      |                         | roo.oroquaro |
|    |                   | ase the allowable lot cover                                 |                      |                         | ximum 25% to |
|    | 40%.              |                                                             |                      |                         |              |
|    | L                 |                                                             |                      |                         |              |
| 4. | Why is it         | not possible to comply with the                             | ne provisions of the | hv-law?                 |              |
| 7. |                   | physical limitations of the ar                              |                      |                         | age space    |
|    |                   | t to the bedroom area on th                                 |                      |                         |              |
|    | yard set          | back. The garage must be                                    | at this size to acco | ommodate a barrier free | vehicle with |
|    | an acce           | ssory fold down ramp.                                       |                      |                         |              |
|    |                   |                                                             |                      |                         |              |
|    |                   |                                                             |                      |                         |              |
| 5. | l egal De         | scription of the subject land:                              |                      |                         |              |
| 0. | Lot Num           |                                                             |                      |                         |              |
|    |                   | nber/Concession Number                                      | 717                  |                         |              |
|    | Municipa          | al Address 10 Hazelwood Drive,                              | Brampton, Ontario    |                         |              |
|    |                   |                                                             |                      |                         |              |
| 6. |                   | on of subject land ( <u>in metric ur</u>                    | <u>nits</u> )        |                         |              |
|    | Frontage<br>Depth | 43m                                                         |                      |                         |              |
|    | Area              | 1207.74m2                                                   |                      |                         |              |
|    |                   |                                                             |                      |                         |              |
| _  |                   | and the mark to the first                                   |                      |                         |              |
| 7. |                   | o the subject land is by:<br>al Highway                     |                      | Seasonal Road           |              |
|    |                   | al Road Maintained All Year                                 |                      | Other Public Road       |              |
|    |                   | Right-of-Way                                                |                      | Water                   |              |
|    |                   |                                                             |                      |                         |              |
|    |                   |                                                             |                      |                         |              |

| 8.      | Particulars of all buildings and structures on or proposed for the subject land: (specify <u>in metric units</u> ground floor area, gross floor area, number of storeys, width, length, height, etc., where possible) |                                       |                                                                                                  |  |  |  |
|---------|-----------------------------------------------------------------------------------------------------------------------------------------------------------------------------------------------------------------------|---------------------------------------|--------------------------------------------------------------------------------------------------|--|--|--|
|         | EXISTING BUILDING                                                                                                                                                                                                     | SS/STRUCTURES on the                  | he subject land: List all structures (dwelling, shed, gazebo, etc.)                              |  |  |  |
|         | See Attached                                                                                                                                                                                                          |                                       | Est en Statetales (awening, silea, gazebo, etc.)                                                 |  |  |  |
|         | PROPOSED BUILDING See Attached                                                                                                                                                                                        | NGS/STRUCTURES on                     | n the subject land:                                                                              |  |  |  |
| 9.      | (specify distance                                                                                                                                                                                                     | •                                     | ructures on or proposed for the subject lands:<br>r and front lot lines in <u>metric units</u> ) |  |  |  |
|         | EXISTING                                                                                                                                                                                                              | 40.67                                 |                                                                                                  |  |  |  |
|         | Front yard setback<br>Rear yard setback                                                                                                                                                                               | 10.67m<br>15.54m                      |                                                                                                  |  |  |  |
|         | Side yard setback                                                                                                                                                                                                     | 1.9m                                  |                                                                                                  |  |  |  |
|         | Side yard setback                                                                                                                                                                                                     | 2.02m                                 |                                                                                                  |  |  |  |
|         | PROPOSED Front yard setback Rear yard setback Side yard setback Side yard setback                                                                                                                                     | 2m<br>15.54m<br>1.9m<br>2.02m         |                                                                                                  |  |  |  |
| 10.     | Date of Acquisition                                                                                                                                                                                                   | of subject land:                      | Unknown                                                                                          |  |  |  |
| 11.     | Existing uses of sub                                                                                                                                                                                                  | pject property:                       | Existing Single Detached Dwellings                                                               |  |  |  |
| 12.     | Proposed uses of su                                                                                                                                                                                                   | ubject property:                      | Single Detached Dwellings                                                                        |  |  |  |
| 13.     | Existing uses of abu                                                                                                                                                                                                  | utting properties:                    | Residential                                                                                      |  |  |  |
| 14.     | Date of construction                                                                                                                                                                                                  | n of all buildings & stro             | uctures on subject land: Unknown                                                                 |  |  |  |
| 15.     | Length of time the e                                                                                                                                                                                                  | xisting uses of the su                | bject property have been continued: Unknown                                                      |  |  |  |
| 16. (a) | What water supply i<br>Municipal<br>Well                                                                                                                                                                              | s existing/proposed?<br>]<br>]        | Other (specify)                                                                                  |  |  |  |
| (b)     | What sewage dispo<br>Municipal<br>Septic                                                                                                                                                                              | sal is/will be provided<br>]<br>]     | ? Other (specify)                                                                                |  |  |  |
| (c)     | What storm drainag<br>Sewers                                                                                                                                                                                          | e system is existing/p<br>]<br>]<br>] | oroposed? Other (specify)                                                                        |  |  |  |

#### ALLOWABLE LANDSCAPE % = 70% =2,212ft2 (205.50m2)

| FRONT YARD AREA         | - | 2,884ft2 (267.93m2)                                |
|-------------------------|---|----------------------------------------------------|
| FRUNT TAKE AKEA         | - | 2,00411 (267.3311)                                 |
| DRIVEWAY AREA           | = | 1,710ft2 (158.86m2)                                |
| PROPOSED<br>LANDSCAPE % | = | 41% = 1,174ft <sup>2</sup> (109.07m <sup>2</sup> ) |