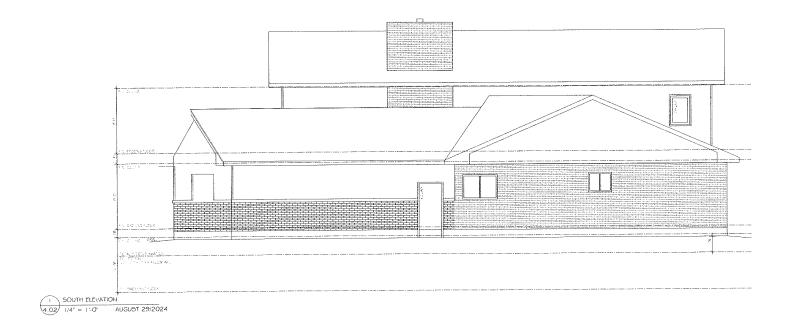

| 8.      | Particulars of all buildings and structures on or proposed for the subject land: (specify <u>in metric units</u> ground floor area, gross floor area, number of storeys, width, length, height, etc., where possible) |                                       |                                                                                                  |  |  |  |
|---------|-----------------------------------------------------------------------------------------------------------------------------------------------------------------------------------------------------------------------|---------------------------------------|--------------------------------------------------------------------------------------------------|--|--|--|
|         | EXISTING BUILDING                                                                                                                                                                                                     | SS/STRUCTURES on the                  | he subject land: List all structures (dwelling, shed, gazebo, etc.)                              |  |  |  |
|         | See Attached                                                                                                                                                                                                          |                                       | Est en Statetales (awening, silea, gazebo, etc.)                                                 |  |  |  |
|         | PROPOSED BUILDING See Attached                                                                                                                                                                                        | NGS/STRUCTURES on                     | n the subject land:                                                                              |  |  |  |
| 9.      | (specify distance                                                                                                                                                                                                     | •                                     | ructures on or proposed for the subject lands:<br>r and front lot lines in <u>metric units</u> ) |  |  |  |
|         | EXISTING                                                                                                                                                                                                              | 40.67                                 |                                                                                                  |  |  |  |
|         | Front yard setback<br>Rear yard setback                                                                                                                                                                               | 10.67m<br>15.54m                      |                                                                                                  |  |  |  |
|         | Side yard setback                                                                                                                                                                                                     | 1.9m                                  |                                                                                                  |  |  |  |
|         | Side yard setback                                                                                                                                                                                                     | 2.02m                                 |                                                                                                  |  |  |  |
|         | PROPOSED Front yard setback Rear yard setback Side yard setback Side yard setback                                                                                                                                     | 2m<br>15.54m<br>1.9m<br>2.02m         |                                                                                                  |  |  |  |
| 10.     | Date of Acquisition                                                                                                                                                                                                   | of subject land:                      | Unknown                                                                                          |  |  |  |
| 11.     | Existing uses of sub                                                                                                                                                                                                  | pject property:                       | Existing Single Detached Dwellings                                                               |  |  |  |
| 12.     | Proposed uses of su                                                                                                                                                                                                   | ubject property:                      | Single Detached Dwellings                                                                        |  |  |  |
| 13.     | Existing uses of abu                                                                                                                                                                                                  | utting properties:                    | Residential                                                                                      |  |  |  |
| 14.     | Date of construction                                                                                                                                                                                                  | n of all buildings & stro             | uctures on subject land: Unknown                                                                 |  |  |  |
| 15.     | Length of time the e                                                                                                                                                                                                  | xisting uses of the su                | bject property have been continued: Unknown                                                      |  |  |  |
| 16. (a) | What water supply i<br>Municipal<br>Well                                                                                                                                                                              | s existing/proposed?<br>]<br>]        | Other (specify)                                                                                  |  |  |  |
| (b)     | What sewage dispo<br>Municipal<br>Septic                                                                                                                                                                              | sal is/will be provided<br>]<br>]     | ? Other (specify)                                                                                |  |  |  |
| (c)     | What storm drainag<br>Sewers                                                                                                                                                                                          | e system is existing/p<br>]<br>]<br>] | oroposed? Other (specify)                                                                        |  |  |  |