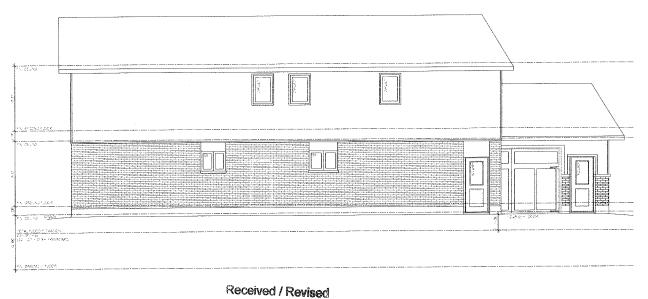

| 8.      | Particulars of all buildings and structures on or proposed for the subject land: (specify <u>in metric units</u> ground floor area, gross floor area, number of storeys, width, length, height, etc., where possible) |                                       |                                                                                                  |  |  |  |
|---------|-----------------------------------------------------------------------------------------------------------------------------------------------------------------------------------------------------------------------|---------------------------------------|--------------------------------------------------------------------------------------------------|--|--|--|
|         | EXISTING BUILDING                                                                                                                                                                                                     | SS/STRUCTURES on the                  | he subject land: List all structures (dwelling, shed, gazebo, etc.)                              |  |  |  |
|         | See Attached                                                                                                                                                                                                          |                                       | Est en Statetales (awening, silea, gazebo, etc.)                                                 |  |  |  |
|         | PROPOSED BUILDING See Attached                                                                                                                                                                                        | NGS/STRUCTURES on                     | n the subject land:                                                                              |  |  |  |
| 9.      | (specify distance                                                                                                                                                                                                     | •                                     | ructures on or proposed for the subject lands:<br>r and front lot lines in <u>metric units</u> ) |  |  |  |
|         | EXISTING                                                                                                                                                                                                              | 40.67                                 |                                                                                                  |  |  |  |
|         | Front yard setback<br>Rear yard setback                                                                                                                                                                               | 10.67m<br>15.54m                      |                                                                                                  |  |  |  |
|         | Side yard setback                                                                                                                                                                                                     | 1.9m                                  |                                                                                                  |  |  |  |
|         | Side yard setback                                                                                                                                                                                                     | 2.02m                                 |                                                                                                  |  |  |  |
|         | PROPOSED Front yard setback Rear yard setback Side yard setback Side yard setback                                                                                                                                     | 2m<br>15.54m<br>1.9m<br>2.02m         |                                                                                                  |  |  |  |
| 10.     | Date of Acquisition                                                                                                                                                                                                   | of subject land:                      | Unknown                                                                                          |  |  |  |
| 11.     | Existing uses of sub                                                                                                                                                                                                  | pject property:                       | Existing Single Detached Dwellings                                                               |  |  |  |
| 12.     | Proposed uses of su                                                                                                                                                                                                   | ubject property:                      | Single Detached Dwellings                                                                        |  |  |  |
| 13.     | Existing uses of abu                                                                                                                                                                                                  | utting properties:                    | Residential                                                                                      |  |  |  |
| 14.     | Date of construction                                                                                                                                                                                                  | n of all buildings & stro             | uctures on subject land: Unknown                                                                 |  |  |  |
| 15.     | Length of time the e                                                                                                                                                                                                  | xisting uses of the su                | bject property have been continued: Unknown                                                      |  |  |  |
| 16. (a) | What water supply i<br>Municipal<br>Well                                                                                                                                                                              | s existing/proposed?<br>]<br>]        | Other (specify)                                                                                  |  |  |  |
| (b)     | What sewage dispo<br>Municipal<br>Septic                                                                                                                                                                              | sal is/will be provided<br>]<br>]     | ? Other (specify)                                                                                |  |  |  |
| (c)     | What storm drainag<br>Sewers                                                                                                                                                                                          | e system is existing/p<br>]<br>]<br>] | oroposed? Other (specify)                                                                        |  |  |  |