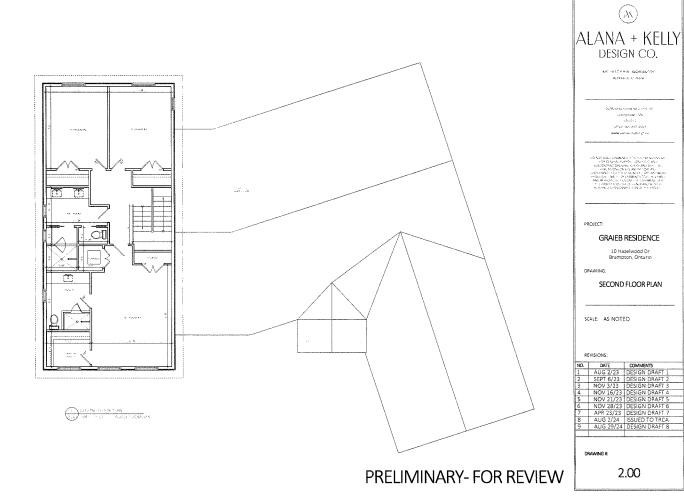

| 8.      | Particulars of all buildings and structures on or proposed for the subject land: (specify <u>in metric units</u> ground floor area, gross floor area, number of storeys, width, length, height, etc., where possible) |                                       |                                                                                                  |  |  |  |
|---------|-----------------------------------------------------------------------------------------------------------------------------------------------------------------------------------------------------------------------|---------------------------------------|--------------------------------------------------------------------------------------------------|--|--|--|
|         | EXISTING BUILDING                                                                                                                                                                                                     | SS/STRUCTURES on the                  | he subject land: List all structures (dwelling, shed, gazebo, etc.)                              |  |  |  |
|         | See Attached                                                                                                                                                                                                          |                                       | Est en Statetales (awening, silea, gazebo, etc.)                                                 |  |  |  |
|         | PROPOSED BUILDING See Attached                                                                                                                                                                                        | NGS/STRUCTURES on                     | n the subject land:                                                                              |  |  |  |
| 9.      | (specify distance                                                                                                                                                                                                     | •                                     | ructures on or proposed for the subject lands:<br>r and front lot lines in <u>metric units</u> ) |  |  |  |
|         | EXISTING                                                                                                                                                                                                              | 40.67                                 |                                                                                                  |  |  |  |
|         | Front yard setback<br>Rear yard setback                                                                                                                                                                               | 10.67m<br>15.54m                      |                                                                                                  |  |  |  |
|         | Side yard setback                                                                                                                                                                                                     | 1.9m                                  |                                                                                                  |  |  |  |
|         | Side yard setback                                                                                                                                                                                                     | 2.02m                                 |                                                                                                  |  |  |  |
|         | PROPOSED Front yard setback Rear yard setback Side yard setback Side yard setback                                                                                                                                     | 2m<br>15.54m<br>1.9m<br>2.02m         |                                                                                                  |  |  |  |
| 10.     | Date of Acquisition                                                                                                                                                                                                   | of subject land:                      | Unknown                                                                                          |  |  |  |
| 11.     | Existing uses of sub                                                                                                                                                                                                  | pject property:                       | Existing Single Detached Dwellings                                                               |  |  |  |
| 12.     | Proposed uses of su                                                                                                                                                                                                   | ubject property:                      | Single Detached Dwellings                                                                        |  |  |  |
| 13.     | Existing uses of abu                                                                                                                                                                                                  | utting properties:                    | Residential                                                                                      |  |  |  |
| 14.     | Date of construction                                                                                                                                                                                                  | n of all buildings & stro             | uctures on subject land: Unknown                                                                 |  |  |  |
| 15.     | Length of time the e                                                                                                                                                                                                  | xisting uses of the su                | bject property have been continued: Unknown                                                      |  |  |  |
| 16. (a) | What water supply i<br>Municipal<br>Well                                                                                                                                                                              | s existing/proposed?<br>]<br>]        | Other (specify)                                                                                  |  |  |  |
| (b)     | What sewage dispo<br>Municipal<br>Septic                                                                                                                                                                              | sal is/will be provided<br>]<br>]     | ? Other (specify)                                                                                |  |  |  |
| (c)     | What storm drainag<br>Sewers                                                                                                                                                                                          | e system is existing/p<br>]<br>]<br>] | oroposed? Other (specify)                                                                        |  |  |  |