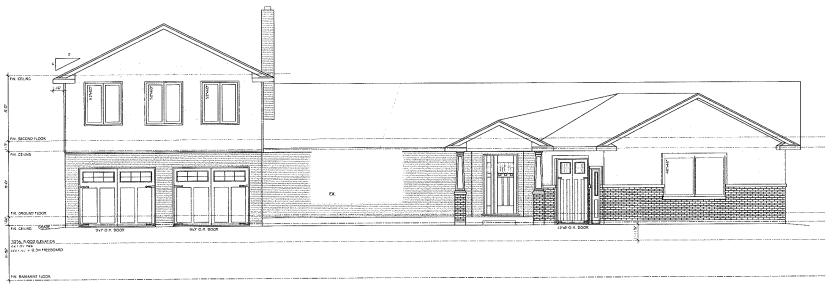

| 8.      | Particulars of all buildings and structures on or proposed for the subject land: (specify <u>in metric units</u> ground floor area, gross floor area, number of storeys, width, length, height, etc., where possible) |                                       |                                                                                                  |  |  |  |
|---------|-----------------------------------------------------------------------------------------------------------------------------------------------------------------------------------------------------------------------|---------------------------------------|--------------------------------------------------------------------------------------------------|--|--|--|
|         | EXISTING BUILDING                                                                                                                                                                                                     | SS/STRUCTURES on the                  | he subject land: List all structures (dwelling, shed, gazebo, etc.)                              |  |  |  |
|         | See Attached                                                                                                                                                                                                          |                                       | Est en Statetales (awening, silea, gazebo, etc.)                                                 |  |  |  |
|         | PROPOSED BUILDING See Attached                                                                                                                                                                                        | NGS/STRUCTURES on                     | n the subject land:                                                                              |  |  |  |
| 9.      | (specify distance                                                                                                                                                                                                     | •                                     | ructures on or proposed for the subject lands:<br>r and front lot lines in <u>metric units</u> ) |  |  |  |
|         | EXISTING                                                                                                                                                                                                              | 40.67                                 |                                                                                                  |  |  |  |
|         | Front yard setback<br>Rear yard setback                                                                                                                                                                               | 10.67m<br>15.54m                      |                                                                                                  |  |  |  |
|         | Side yard setback                                                                                                                                                                                                     | 1.9m                                  |                                                                                                  |  |  |  |
|         | Side yard setback                                                                                                                                                                                                     | 2.02m                                 |                                                                                                  |  |  |  |
|         | PROPOSED Front yard setback Rear yard setback Side yard setback Side yard setback                                                                                                                                     | 2m<br>15.54m<br>1.9m<br>2.02m         |                                                                                                  |  |  |  |
| 10.     | Date of Acquisition                                                                                                                                                                                                   | of subject land:                      | Unknown                                                                                          |  |  |  |
| 11.     | Existing uses of sub                                                                                                                                                                                                  | pject property:                       | Existing Single Detached Dwellings                                                               |  |  |  |
| 12.     | Proposed uses of su                                                                                                                                                                                                   | ubject property:                      | Single Detached Dwellings                                                                        |  |  |  |
| 13.     | Existing uses of abu                                                                                                                                                                                                  | utting properties:                    | Residential                                                                                      |  |  |  |
| 14.     | Date of construction                                                                                                                                                                                                  | n of all buildings & stro             | uctures on subject land: Unknown                                                                 |  |  |  |
| 15.     | Length of time the e                                                                                                                                                                                                  | xisting uses of the su                | bject property have been continued: Unknown                                                      |  |  |  |
| 16. (a) | What water supply i<br>Municipal<br>Well                                                                                                                                                                              | s existing/proposed?<br>]<br>]        | Other (specify)                                                                                  |  |  |  |
| (b)     | What sewage dispo<br>Municipal<br>Septic                                                                                                                                                                              | sal is/will be provided<br>]<br>]     | ? Other (specify)                                                                                |  |  |  |
| (c)     | What storm drainag<br>Sewers                                                                                                                                                                                          | e system is existing/p<br>]<br>]<br>] | oroposed? Other (specify)                                                                        |  |  |  |