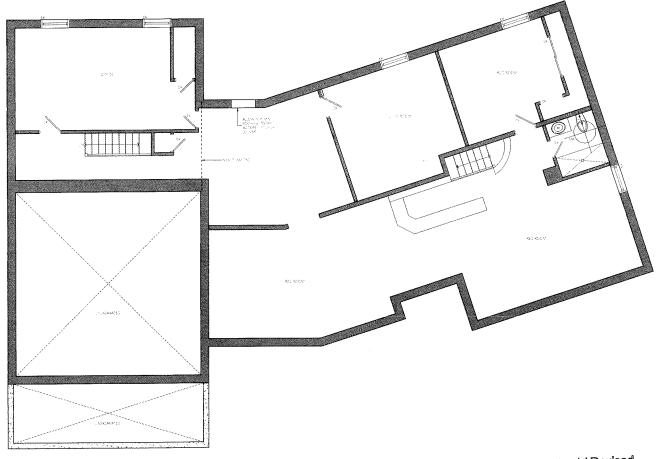

| 8.      | Particulars of all buildings and structures on or proposed for the subject land: (specify <u>in metric units</u> ground floor area, gross floor area, number of storeys, width, length, height, etc., where possible) |                                       |                                                                                                  |  |  |  |
|---------|-----------------------------------------------------------------------------------------------------------------------------------------------------------------------------------------------------------------------|---------------------------------------|--------------------------------------------------------------------------------------------------|--|--|--|
|         | EXISTING BUILDING                                                                                                                                                                                                     | SS/STRUCTURES on the                  | he subject land: List all structures (dwelling, shed, gazebo, etc.)                              |  |  |  |
|         | See Attached                                                                                                                                                                                                          |                                       | Est en Statetales (awening, silea, gazebo, etc.)                                                 |  |  |  |
|         | PROPOSED BUILDING See Attached                                                                                                                                                                                        | NGS/STRUCTURES on                     | n the subject land:                                                                              |  |  |  |
| 9.      | (specify distance                                                                                                                                                                                                     | •                                     | ructures on or proposed for the subject lands:<br>r and front lot lines in <u>metric units</u> ) |  |  |  |
|         | EXISTING                                                                                                                                                                                                              | 40.67                                 |                                                                                                  |  |  |  |
|         | Front yard setback<br>Rear yard setback                                                                                                                                                                               | 10.67m<br>15.54m                      |                                                                                                  |  |  |  |
|         | Side yard setback                                                                                                                                                                                                     | 1.9m                                  |                                                                                                  |  |  |  |
|         | Side yard setback                                                                                                                                                                                                     | 2.02m                                 |                                                                                                  |  |  |  |
|         | PROPOSED Front yard setback Rear yard setback Side yard setback Side yard setback                                                                                                                                     | 2m<br>15.54m<br>1.9m<br>2.02m         |                                                                                                  |  |  |  |
| 10.     | Date of Acquisition                                                                                                                                                                                                   | of subject land:                      | Unknown                                                                                          |  |  |  |
| 11.     | Existing uses of sub                                                                                                                                                                                                  | pject property:                       | Existing Single Detached Dwellings                                                               |  |  |  |
| 12.     | Proposed uses of su                                                                                                                                                                                                   | ubject property:                      | Single Detached Dwellings                                                                        |  |  |  |
| 13.     | Existing uses of abu                                                                                                                                                                                                  | utting properties:                    | Residential                                                                                      |  |  |  |
| 14.     | Date of construction                                                                                                                                                                                                  | n of all buildings & stro             | uctures on subject land: Unknown                                                                 |  |  |  |
| 15.     | Length of time the e                                                                                                                                                                                                  | xisting uses of the su                | bject property have been continued: Unknown                                                      |  |  |  |
| 16. (a) | What water supply i<br>Municipal<br>Well                                                                                                                                                                              | s existing/proposed?<br>]<br>]        | Other (specify)                                                                                  |  |  |  |
| (b)     | What sewage dispo<br>Municipal<br>Septic                                                                                                                                                                              | sal is/will be provided<br>]<br>]     | ? Other (specify)                                                                                |  |  |  |
| (c)     | What storm drainag<br>Sewers                                                                                                                                                                                          | e system is existing/p<br>]<br>]<br>] | oroposed? Other (specify)                                                                        |  |  |  |