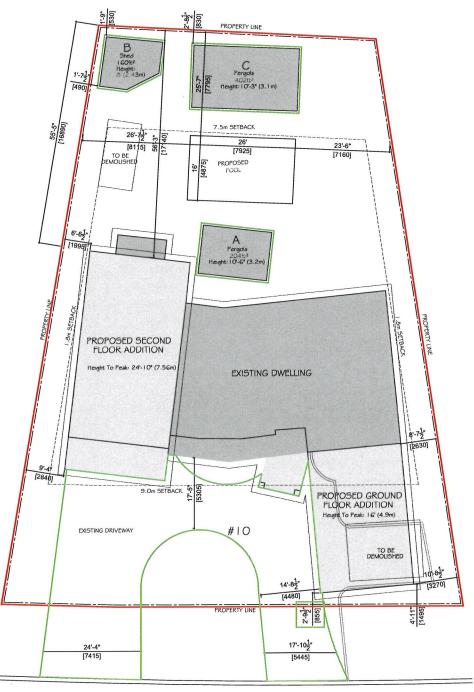

| 1. | Name of           | Owner(s) Baligh and Nora Gr<br>10 Hazelwood Drive, Bramptor | raieb                | .,                      |              |
|----|-------------------|-------------------------------------------------------------|----------------------|-------------------------|--------------|
|    | Address           | To Hazelwood Brive, Bramptor                                | i, Ontano            |                         |              |
|    | Dhana #           |                                                             |                      | Fax #                   |              |
|    | Phone #<br>Email  | billygraieb@rogers.com                                      |                      |                         |              |
|    | Liliali           | biiiygraieb@rogers.com                                      |                      | -                       |              |
| 2. | Name of           | Agent Alana + Kelly Desig                                   | gn Co. Ltd           |                         |              |
|    | Address           | 16 Mountainview Road South - Georgetown, Ontario            | - Unit 305           |                         |              |
|    |                   | Georgetown, Ontario                                         |                      |                         |              |
|    | Phone #           |                                                             |                      | Fax #                   |              |
|    | Email             | alana@alanakellydesign.ca                                   |                      | -                       |              |
|    |                   |                                                             |                      |                         |              |
| 3. |                   | nd extent of relief applied for (                           |                      |                         |              |
|    |                   | for a front yard landscape                                  |                      | of 41% whereas the mir  | nimum        |
|    |                   | pe open space area is 70%<br>ce the front setback to an a   |                      | d aathaak of 2 04m      |              |
|    |                   | ce the interior side yard set                               |                      |                         |              |
|    |                   | ase the total floor area of a                               |                      |                         |              |
|    |                   | o permit a floor area of 71.                                |                      |                         | roo.oroquaro |
|    |                   | ase the allowable lot cover                                 |                      |                         | ximum 25% to |
|    | 40%.              |                                                             |                      |                         |              |
|    | L                 |                                                             |                      |                         |              |
| 4. | Why is it         | not possible to comply with the                             | ne provisions of the | hv-law?                 |              |
| 7. |                   | physical limitations of the ar                              |                      |                         | age space    |
|    |                   | t to the bedroom area on th                                 |                      |                         |              |
|    | yard set          | back. The garage must be                                    | at this size to acco | ommodate a barrier free | vehicle with |
|    | an acce           | ssory fold down ramp.                                       |                      |                         |              |
|    |                   |                                                             |                      |                         |              |
|    |                   |                                                             |                      |                         |              |
| 5. | l egal De         | scription of the subject land:                              |                      |                         |              |
| 0. | Lot Num           |                                                             |                      |                         |              |
|    |                   | nber/Concession Number                                      | 717                  |                         |              |
|    | Municipa          | al Address 10 Hazelwood Drive,                              | Brampton, Ontario    |                         |              |
|    |                   |                                                             |                      |                         |              |
| 6. |                   | on of subject land ( <u>in metric ur</u>                    | <u>nits</u> )        |                         |              |
|    | Frontage<br>Depth | 43m                                                         |                      |                         |              |
|    | Area              | 1207.74m2                                                   |                      |                         |              |
|    |                   |                                                             |                      |                         |              |
| _  |                   | and the mark to the first                                   |                      |                         |              |
| 7. |                   | o the subject land is by:<br>al Highway                     |                      | Seasonal Road           |              |
|    |                   | al Road Maintained All Year                                 |                      | Other Public Road       |              |
|    |                   | Right-of-Way                                                |                      | Water                   |              |
|    |                   |                                                             |                      |                         |              |
|    |                   |                                                             |                      |                         |              |

| 8.      | Particulars of all buildings and structures on or proposed for the subject land: (specify <u>in metric units</u> ground floor area, gross floor area, number of storeys, width, length, height, etc., where possible) |                                       |                                                                                                  |  |  |  |
|---------|-----------------------------------------------------------------------------------------------------------------------------------------------------------------------------------------------------------------------|---------------------------------------|--------------------------------------------------------------------------------------------------|--|--|--|
|         | EXISTING BUILDING                                                                                                                                                                                                     | SS/STRUCTURES on the                  | he subject land: List all structures (dwelling, shed, gazebo, etc.)                              |  |  |  |
|         | See Attached                                                                                                                                                                                                          |                                       | Est en Statetales (awening, silea, gazebo, etc.)                                                 |  |  |  |
|         | PROPOSED BUILDING See Attached                                                                                                                                                                                        | NGS/STRUCTURES on                     | n the subject land:                                                                              |  |  |  |
| 9.      | (specify distance                                                                                                                                                                                                     | •                                     | ructures on or proposed for the subject lands:<br>r and front lot lines in <u>metric units</u> ) |  |  |  |
|         | EXISTING                                                                                                                                                                                                              | 40.67                                 |                                                                                                  |  |  |  |
|         | Front yard setback<br>Rear yard setback                                                                                                                                                                               | 10.67m<br>15.54m                      |                                                                                                  |  |  |  |
|         | Side yard setback                                                                                                                                                                                                     | 1.9m                                  |                                                                                                  |  |  |  |
|         | Side yard setback                                                                                                                                                                                                     | 2.02m                                 |                                                                                                  |  |  |  |
|         | PROPOSED Front yard setback Rear yard setback Side yard setback Side yard setback                                                                                                                                     | 2m<br>15.54m<br>1.9m<br>2.02m         |                                                                                                  |  |  |  |
| 10.     | Date of Acquisition                                                                                                                                                                                                   | of subject land:                      | Unknown                                                                                          |  |  |  |
| 11.     | Existing uses of sub                                                                                                                                                                                                  | pject property:                       | Existing Single Detached Dwellings                                                               |  |  |  |
| 12.     | Proposed uses of su                                                                                                                                                                                                   | ubject property:                      | Single Detached Dwellings                                                                        |  |  |  |
| 13.     | Existing uses of abu                                                                                                                                                                                                  | utting properties:                    | Residential                                                                                      |  |  |  |
| 14.     | Date of construction                                                                                                                                                                                                  | n of all buildings & stro             | uctures on subject land: Unknown                                                                 |  |  |  |
| 15.     | Length of time the e                                                                                                                                                                                                  | xisting uses of the su                | bject property have been continued: Unknown                                                      |  |  |  |
| 16. (a) | What water supply i<br>Municipal<br>Well                                                                                                                                                                              | s existing/proposed?<br>]<br>]        | Other (specify)                                                                                  |  |  |  |
| (b)     | What sewage dispo<br>Municipal<br>Septic                                                                                                                                                                              | sal is/will be provided<br>]<br>]     | ? Other (specify)                                                                                |  |  |  |
| (c)     | What storm drainag<br>Sewers                                                                                                                                                                                          | e system is existing/p<br>]<br>]<br>] | oroposed? Other (specify)                                                                        |  |  |  |

#### ALLOWABLE LANDSCAPE % = 70% =2,212ft2 (205.50m2)

| FRONT YARD AREA         | - | 2,884ft2 (267.93m2)                                |
|-------------------------|---|----------------------------------------------------|
| FRUNT TAKE AKEA         | - | 2,00411 (267.3311)                                 |
| DRIVEWAY AREA           | = | 1,710ft2 (158.86m2)                                |
| PROPOSED<br>LANDSCAPE % | = | 41% = 1,174ft <sup>2</sup> (109.07m <sup>2</sup> ) |