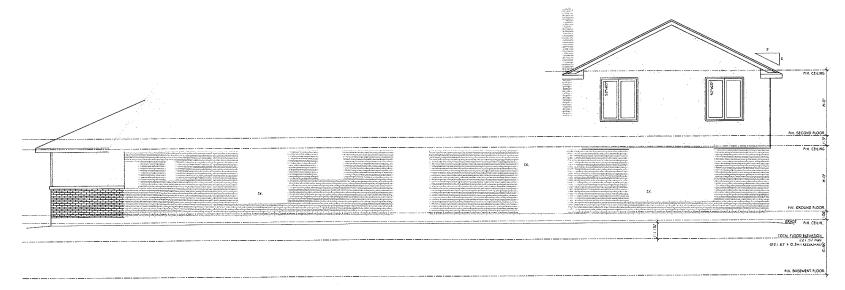

| 8.      | Particulars of all buildings and structures on or proposed for the subject land: (specify <u>in metric units</u> ground floor area, gross floor area, number of storeys, width, length, height, etc., where possible) |                                       |                                                                                                  |  |  |  |
|---------|-----------------------------------------------------------------------------------------------------------------------------------------------------------------------------------------------------------------------|---------------------------------------|--------------------------------------------------------------------------------------------------|--|--|--|
|         | EXISTING BUILDING                                                                                                                                                                                                     | SS/STRUCTURES on the                  | he subject land: List all structures (dwelling, shed, gazebo, etc.)                              |  |  |  |
|         | See Attached                                                                                                                                                                                                          |                                       | Est en Statetales (awening, silea, gazebo, etc.)                                                 |  |  |  |
|         | PROPOSED BUILDING See Attached                                                                                                                                                                                        | NGS/STRUCTURES on                     | n the subject land:                                                                              |  |  |  |
| 9.      | (specify distance                                                                                                                                                                                                     | •                                     | ructures on or proposed for the subject lands:<br>r and front lot lines in <u>metric units</u> ) |  |  |  |
|         | EXISTING                                                                                                                                                                                                              | 40.67                                 |                                                                                                  |  |  |  |
|         | Front yard setback<br>Rear yard setback                                                                                                                                                                               | 10.67m<br>15.54m                      |                                                                                                  |  |  |  |
|         | Side yard setback                                                                                                                                                                                                     | 1.9m                                  |                                                                                                  |  |  |  |
|         | Side yard setback                                                                                                                                                                                                     | 2.02m                                 |                                                                                                  |  |  |  |
|         | PROPOSED Front yard setback Rear yard setback Side yard setback Side yard setback                                                                                                                                     | 2m<br>15.54m<br>1.9m<br>2.02m         |                                                                                                  |  |  |  |
| 10.     | Date of Acquisition                                                                                                                                                                                                   | of subject land:                      | Unknown                                                                                          |  |  |  |
| 11.     | Existing uses of sub                                                                                                                                                                                                  | pject property:                       | Existing Single Detached Dwellings                                                               |  |  |  |
| 12.     | Proposed uses of su                                                                                                                                                                                                   | ubject property:                      | Single Detached Dwellings                                                                        |  |  |  |
| 13.     | Existing uses of abu                                                                                                                                                                                                  | utting properties:                    | Residential                                                                                      |  |  |  |
| 14.     | Date of construction                                                                                                                                                                                                  | n of all buildings & stro             | uctures on subject land: Unknown                                                                 |  |  |  |
| 15.     | Length of time the e                                                                                                                                                                                                  | xisting uses of the su                | bject property have been continued: Unknown                                                      |  |  |  |
| 16. (a) | What water supply i<br>Municipal<br>Well                                                                                                                                                                              | s existing/proposed?<br>]<br>]        | Other (specify)                                                                                  |  |  |  |
| (b)     | What sewage dispo<br>Municipal<br>Septic                                                                                                                                                                              | sal is/will be provided<br>]<br>]     | ? Other (specify)                                                                                |  |  |  |
| (c)     | What storm drainag<br>Sewers                                                                                                                                                                                          | e system is existing/p<br>]<br>]<br>] | oroposed? Other (specify)                                                                        |  |  |  |