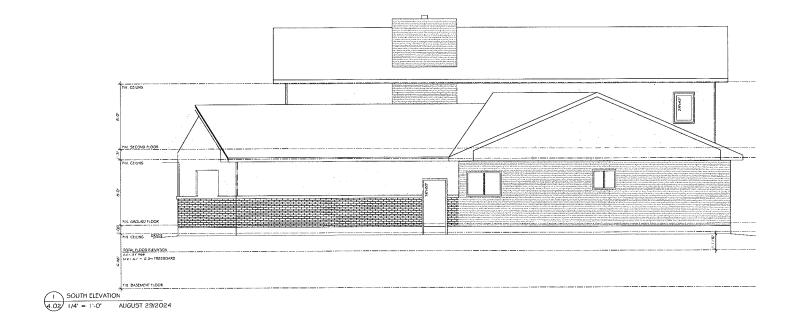

| 8.      | Particulars of all buildings and structures on or proposed for the subject land: (specify <u>in metric units</u> ground floor area, gross floor area, number of storeys, width, length, height, etc., where possible) |                                       |                                                                                                  |  |  |  |
|---------|-----------------------------------------------------------------------------------------------------------------------------------------------------------------------------------------------------------------------|---------------------------------------|--------------------------------------------------------------------------------------------------|--|--|--|
|         | EXISTING BUILDING                                                                                                                                                                                                     | SS/STRUCTURES on the                  | he subject land: List all structures (dwelling, shed, gazebo, etc.)                              |  |  |  |
|         | See Attached                                                                                                                                                                                                          |                                       | Est en Statetales (awening, silea, gazebo, etc.)                                                 |  |  |  |
|         | PROPOSED BUILDING See Attached                                                                                                                                                                                        | NGS/STRUCTURES on                     | n the subject land:                                                                              |  |  |  |
| 9.      | (specify distance                                                                                                                                                                                                     | •                                     | ructures on or proposed for the subject lands:<br>r and front lot lines in <u>metric units</u> ) |  |  |  |
|         | EXISTING                                                                                                                                                                                                              | 40.67                                 |                                                                                                  |  |  |  |
|         | Front yard setback<br>Rear yard setback                                                                                                                                                                               | 10.67m<br>15.54m                      |                                                                                                  |  |  |  |
|         | Side yard setback                                                                                                                                                                                                     | 1.9m                                  |                                                                                                  |  |  |  |
|         | Side yard setback                                                                                                                                                                                                     | 2.02m                                 |                                                                                                  |  |  |  |
|         | PROPOSED Front yard setback Rear yard setback Side yard setback Side yard setback                                                                                                                                     | 2m<br>15.54m<br>1.9m<br>2.02m         |                                                                                                  |  |  |  |
| 10.     | Date of Acquisition                                                                                                                                                                                                   | of subject land:                      | Unknown                                                                                          |  |  |  |
| 11.     | Existing uses of sub                                                                                                                                                                                                  | pject property:                       | Existing Single Detached Dwellings                                                               |  |  |  |
| 12.     | Proposed uses of su                                                                                                                                                                                                   | ubject property:                      | Single Detached Dwellings                                                                        |  |  |  |
| 13.     | Existing uses of abu                                                                                                                                                                                                  | utting properties:                    | Residential                                                                                      |  |  |  |
| 14.     | Date of construction                                                                                                                                                                                                  | n of all buildings & stro             | uctures on subject land: Unknown                                                                 |  |  |  |
| 15.     | Length of time the e                                                                                                                                                                                                  | xisting uses of the su                | bject property have been continued: Unknown                                                      |  |  |  |
| 16. (a) | What water supply i<br>Municipal<br>Well                                                                                                                                                                              | s existing/proposed?<br>]<br>]        | Other (specify)                                                                                  |  |  |  |
| (b)     | What sewage dispo<br>Municipal<br>Septic                                                                                                                                                                              | sal is/will be provided<br>]<br>]     | ? Other (specify)                                                                                |  |  |  |
| (c)     | What storm drainag<br>Sewers                                                                                                                                                                                          | e system is existing/p<br>]<br>]<br>] | oroposed? Other (specify)                                                                        |  |  |  |