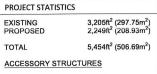

| 8.      | Particulars of all buildings and structures on or proposed for the subject land: (specify <u>in metric units</u> ground floor area, gross floor area, number of storeys, width, length, height, etc., where possible) |                                       |                                                                                                  |  |  |  |
|---------|-----------------------------------------------------------------------------------------------------------------------------------------------------------------------------------------------------------------------|---------------------------------------|--------------------------------------------------------------------------------------------------|--|--|--|
|         | EXISTING BUILDING                                                                                                                                                                                                     | SS/STRUCTURES on the                  | he subject land: List all structures (dwelling, shed, gazebo, etc.)                              |  |  |  |
|         | See Attached                                                                                                                                                                                                          |                                       | Est en Statetales (awening, silea, gazebo, etc.)                                                 |  |  |  |
|         | PROPOSED BUILDING See Attached                                                                                                                                                                                        | NGS/STRUCTURES on                     | n the subject land:                                                                              |  |  |  |
| 9.      | (specify distance                                                                                                                                                                                                     | •                                     | ructures on or proposed for the subject lands:<br>r and front lot lines in <u>metric units</u> ) |  |  |  |
|         | EXISTING                                                                                                                                                                                                              | 40.67                                 |                                                                                                  |  |  |  |
|         | Front yard setback<br>Rear yard setback                                                                                                                                                                               | 10.67m<br>15.54m                      |                                                                                                  |  |  |  |
|         | Side yard setback                                                                                                                                                                                                     | 1.9m                                  |                                                                                                  |  |  |  |
|         | Side yard setback                                                                                                                                                                                                     | 2.02m                                 |                                                                                                  |  |  |  |
|         | PROPOSED Front yard setback Rear yard setback Side yard setback Side yard setback                                                                                                                                     | 2m<br>15.54m<br>1.9m<br>2.02m         |                                                                                                  |  |  |  |
| 10.     | Date of Acquisition                                                                                                                                                                                                   | of subject land:                      | Unknown                                                                                          |  |  |  |
| 11.     | Existing uses of sub                                                                                                                                                                                                  | pject property:                       | Existing Single Detached Dwellings                                                               |  |  |  |
| 12.     | Proposed uses of su                                                                                                                                                                                                   | ubject property:                      | Single Detached Dwellings                                                                        |  |  |  |
| 13.     | Existing uses of abu                                                                                                                                                                                                  | utting properties:                    | Residential                                                                                      |  |  |  |
| 14.     | Date of construction                                                                                                                                                                                                  | n of all buildings & stro             | uctures on subject land: Unknown                                                                 |  |  |  |
| 15.     | Length of time the e                                                                                                                                                                                                  | xisting uses of the su                | bject property have been continued: Unknown                                                      |  |  |  |
| 16. (a) | What water supply i<br>Municipal<br>Well                                                                                                                                                                              | s existing/proposed?<br>]<br>]        | Other (specify)                                                                                  |  |  |  |
| (b)     | What sewage dispo<br>Municipal<br>Septic                                                                                                                                                                              | sal is/will be provided<br>]<br>]     | ? Other (specify)                                                                                |  |  |  |
| (c)     | What storm drainag<br>Sewers                                                                                                                                                                                          | e system is existing/p<br>]<br>]<br>] | oroposed? Other (specify)                                                                        |  |  |  |