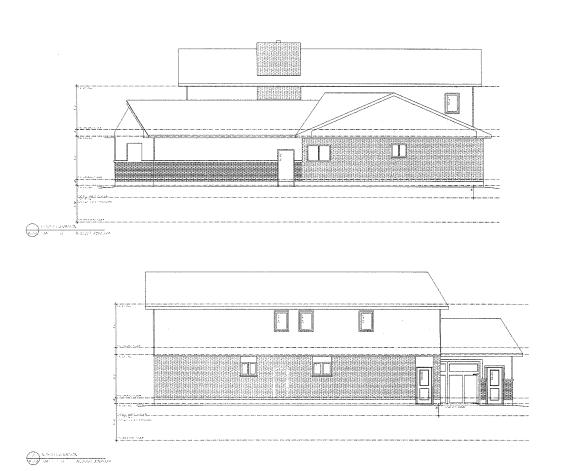

| 1. | Name of           | Owner(s) Baligh and Nora Gr<br>10 Hazelwood Drive, Bramptor | raieb                | .,                      |              |
|----|-------------------|-------------------------------------------------------------|----------------------|-------------------------|--------------|
|    | Address           | To Hazelwood Brive, Bramptor                                | i, Ontano            |                         |              |
|    | Dhana #           |                                                             |                      | Fax #                   |              |
|    | Phone #<br>Email  | billygraieb@rogers.com                                      |                      |                         |              |
|    | Liliali           | biiiygraieb@rogers.com                                      |                      | -                       |              |
| 2. | Name of           | Agent Alana + Kelly Desig                                   | gn Co. Ltd           |                         |              |
|    | Address           | 16 Mountainview Road South - Georgetown, Ontario            | - Unit 305           |                         |              |
|    |                   | Georgetown, Ontario                                         |                      |                         |              |
|    | Phone #           |                                                             |                      | Fax #                   |              |
|    | Email             | alana@alanakellydesign.ca                                   |                      | -                       |              |
|    |                   |                                                             |                      |                         |              |
| 3. |                   | nd extent of relief applied for (                           |                      |                         |              |
|    |                   | for a front yard landscape                                  |                      | of 41% whereas the mir  | nimum        |
|    |                   | pe open space area is 70%<br>ce the front setback to an a   |                      | d aathaak of 2 04m      |              |
|    |                   | ce the interior side yard set                               |                      |                         |              |
|    |                   | ase the total floor area of a                               |                      |                         |              |
|    |                   | o permit a floor area of 71.                                |                      |                         | roo.oroquaro |
|    |                   | ase the allowable lot cover                                 |                      |                         | ximum 25% to |
|    | 40%.              |                                                             |                      |                         |              |
|    | L                 |                                                             |                      |                         |              |
| 4. | Why is it         | not possible to comply with the                             | ne provisions of the | hv-law?                 |              |
| 7. |                   | physical limitations of the ar                              |                      |                         | age space    |
|    |                   | t to the bedroom area on th                                 |                      |                         |              |
|    | yard set          | back. The garage must be                                    | at this size to acco | ommodate a barrier free | vehicle with |
|    | an acce           | ssory fold down ramp.                                       |                      |                         |              |
|    |                   |                                                             |                      |                         |              |
|    |                   |                                                             |                      |                         |              |
| 5. | l egal De         | scription of the subject land:                              |                      |                         |              |
| 0. | Lot Num           |                                                             |                      |                         |              |
|    |                   | nber/Concession Number                                      | 717                  |                         |              |
|    | Municipa          | al Address 10 Hazelwood Drive,                              | Brampton, Ontario    |                         |              |
|    |                   |                                                             |                      |                         |              |
| 6. |                   | on of subject land ( <u>in metric ur</u>                    | <u>nits</u> )        |                         |              |
|    | Frontage<br>Depth | 43m                                                         |                      |                         |              |
|    | Area              | 1207.74m2                                                   |                      |                         |              |
|    |                   |                                                             |                      |                         |              |
| _  |                   | and the mark to the first                                   |                      |                         |              |
| 7. |                   | o the subject land is by:<br>al Highway                     |                      | Seasonal Road           |              |
|    |                   | al Road Maintained All Year                                 |                      | Other Public Road       |              |
|    |                   | Right-of-Way                                                |                      | Water                   |              |
|    |                   |                                                             |                      |                         |              |
|    |                   |                                                             |                      |                         |              |

| 8.      | Particulars of all buildings and structures on or proposed for the subject land: (specify <u>in metric units</u> ground floor area, gross floor area, number of storeys, width, length, height, etc., where possible) |                                       |                                                                                                  |  |  |  |
|---------|-----------------------------------------------------------------------------------------------------------------------------------------------------------------------------------------------------------------------|---------------------------------------|--------------------------------------------------------------------------------------------------|--|--|--|
|         | EXISTING BUILDING                                                                                                                                                                                                     | SS/STRUCTURES on the                  | he subject land: List all structures (dwelling, shed, gazebo, etc.)                              |  |  |  |
|         | See Attached                                                                                                                                                                                                          |                                       | Est en Statetales (awening, silea, gazebo, etc.)                                                 |  |  |  |
|         | PROPOSED BUILDING See Attached                                                                                                                                                                                        | NGS/STRUCTURES on                     | n the subject land:                                                                              |  |  |  |
| 9.      | (specify distance                                                                                                                                                                                                     | •                                     | ructures on or proposed for the subject lands:<br>r and front lot lines in <u>metric units</u> ) |  |  |  |
|         | EXISTING                                                                                                                                                                                                              | 40.67                                 |                                                                                                  |  |  |  |
|         | Front yard setback<br>Rear yard setback                                                                                                                                                                               | 10.67m<br>15.54m                      |                                                                                                  |  |  |  |
|         | Side yard setback                                                                                                                                                                                                     | 1.9m                                  |                                                                                                  |  |  |  |
|         | Side yard setback                                                                                                                                                                                                     | 2.02m                                 |                                                                                                  |  |  |  |
|         | PROPOSED Front yard setback Rear yard setback Side yard setback Side yard setback                                                                                                                                     | 2m<br>15.54m<br>1.9m<br>2.02m         |                                                                                                  |  |  |  |
| 10.     | Date of Acquisition                                                                                                                                                                                                   | of subject land:                      | Unknown                                                                                          |  |  |  |
| 11.     | Existing uses of sub                                                                                                                                                                                                  | pject property:                       | Existing Single Detached Dwellings                                                               |  |  |  |
| 12.     | Proposed uses of su                                                                                                                                                                                                   | ubject property:                      | Single Detached Dwellings                                                                        |  |  |  |
| 13.     | Existing uses of abu                                                                                                                                                                                                  | utting properties:                    | Residential                                                                                      |  |  |  |
| 14.     | Date of construction                                                                                                                                                                                                  | n of all buildings & stro             | uctures on subject land: Unknown                                                                 |  |  |  |
| 15.     | Length of time the e                                                                                                                                                                                                  | xisting uses of the su                | bject property have been continued: Unknown                                                      |  |  |  |
| 16. (a) | What water supply i<br>Municipal<br>Well                                                                                                                                                                              | s existing/proposed?<br>]<br>]        | Other (specify)                                                                                  |  |  |  |
| (b)     | What sewage dispo<br>Municipal<br>Septic                                                                                                                                                                              | sal is/will be provided<br>]<br>]     | ? Other (specify)                                                                                |  |  |  |
| (c)     | What storm drainag<br>Sewers                                                                                                                                                                                          | e system is existing/p<br>]<br>]<br>] | oroposed? Other (specify)                                                                        |  |  |  |