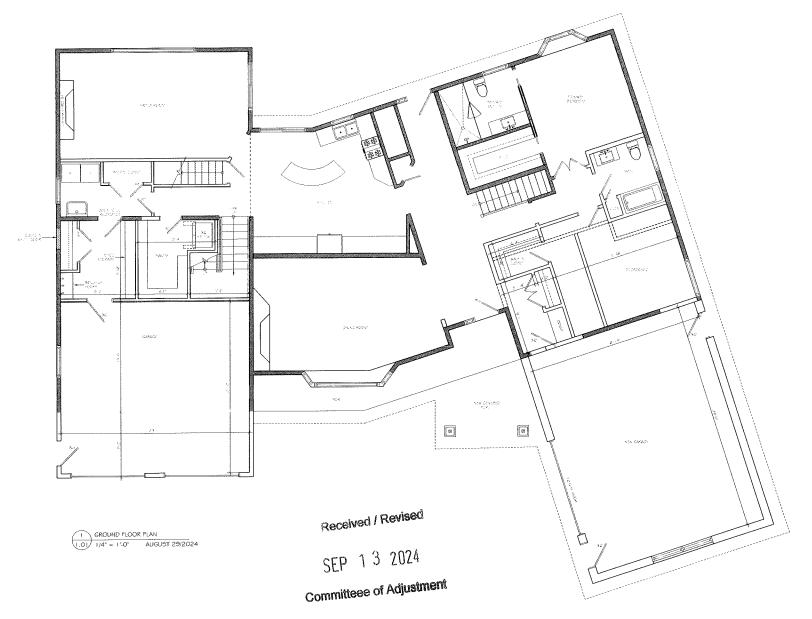

| 8.      | Particulars of all buildings and structures on or proposed for the subject land: (specify <u>in metric units</u> ground floor area, gross floor area, number of storeys, width, length, height, etc., where possible) |                                       |                                                                                                  |  |  |  |
|---------|-----------------------------------------------------------------------------------------------------------------------------------------------------------------------------------------------------------------------|---------------------------------------|--------------------------------------------------------------------------------------------------|--|--|--|
|         | EXISTING BUILDING                                                                                                                                                                                                     | SS/STRUCTURES on the                  | he subject land: List all structures (dwelling, shed, gazebo, etc.)                              |  |  |  |
|         | See Attached                                                                                                                                                                                                          |                                       | Est en Statetales (awening, silea, gazebo, etc.)                                                 |  |  |  |
|         | PROPOSED BUILDING See Attached                                                                                                                                                                                        | NGS/STRUCTURES on                     | n the subject land:                                                                              |  |  |  |
| 9.      | (specify distance                                                                                                                                                                                                     | •                                     | ructures on or proposed for the subject lands:<br>r and front lot lines in <u>metric units</u> ) |  |  |  |
|         | EXISTING                                                                                                                                                                                                              | 40.67                                 |                                                                                                  |  |  |  |
|         | Front yard setback<br>Rear yard setback                                                                                                                                                                               | 10.67m<br>15.54m                      |                                                                                                  |  |  |  |
|         | Side yard setback                                                                                                                                                                                                     | 1.9m                                  |                                                                                                  |  |  |  |
|         | Side yard setback                                                                                                                                                                                                     | 2.02m                                 |                                                                                                  |  |  |  |
|         | PROPOSED Front yard setback Rear yard setback Side yard setback Side yard setback                                                                                                                                     | 2m<br>15.54m<br>1.9m<br>2.02m         |                                                                                                  |  |  |  |
| 10.     | Date of Acquisition                                                                                                                                                                                                   | of subject land:                      | Unknown                                                                                          |  |  |  |
| 11.     | Existing uses of sub                                                                                                                                                                                                  | pject property:                       | Existing Single Detached Dwellings                                                               |  |  |  |
| 12.     | Proposed uses of su                                                                                                                                                                                                   | ubject property:                      | Single Detached Dwellings                                                                        |  |  |  |
| 13.     | Existing uses of abu                                                                                                                                                                                                  | utting properties:                    | Residential                                                                                      |  |  |  |
| 14.     | Date of construction                                                                                                                                                                                                  | n of all buildings & stro             | uctures on subject land: Unknown                                                                 |  |  |  |
| 15.     | Length of time the e                                                                                                                                                                                                  | xisting uses of the su                | bject property have been continued: Unknown                                                      |  |  |  |
| 16. (a) | What water supply i<br>Municipal<br>Well                                                                                                                                                                              | s existing/proposed?<br>]<br>]        | Other (specify)                                                                                  |  |  |  |
| (b)     | What sewage dispo<br>Municipal<br>Septic                                                                                                                                                                              | sal is/will be provided<br>]<br>]     | ? Other (specify)                                                                                |  |  |  |
| (c)     | What storm drainag<br>Sewers                                                                                                                                                                                          | e system is existing/p<br>]<br>]<br>] | oroposed? Other (specify)                                                                        |  |  |  |