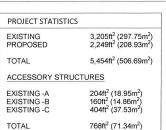

| 8.      | Particulars of all buildings and structures on or proposed for the subject land: (specify <u>in metric units</u> ground floor area, gross floor area, number of storeys, width, length, height, etc., where possible) |                                       |                                                                                                  |  |  |  |
|---------|-----------------------------------------------------------------------------------------------------------------------------------------------------------------------------------------------------------------------|---------------------------------------|--------------------------------------------------------------------------------------------------|--|--|--|
|         | EXISTING BUILDING                                                                                                                                                                                                     | SS/STRUCTURES on the                  | he subject land: List all structures (dwelling, shed, gazebo, etc.)                              |  |  |  |
|         | See Attached                                                                                                                                                                                                          |                                       | Est en Statetales (awening, silea, gazebo, etc.)                                                 |  |  |  |
|         | PROPOSED BUILDING See Attached                                                                                                                                                                                        | NGS/STRUCTURES on                     | n the subject land:                                                                              |  |  |  |
| 9.      | (specify distance                                                                                                                                                                                                     | •                                     | ructures on or proposed for the subject lands:<br>r and front lot lines in <u>metric units</u> ) |  |  |  |
|         | EXISTING                                                                                                                                                                                                              | 40.67                                 |                                                                                                  |  |  |  |
|         | Front yard setback<br>Rear yard setback                                                                                                                                                                               | 10.67m<br>15.54m                      |                                                                                                  |  |  |  |
|         | Side yard setback                                                                                                                                                                                                     | 1.9m                                  |                                                                                                  |  |  |  |
|         | Side yard setback                                                                                                                                                                                                     | 2.02m                                 |                                                                                                  |  |  |  |
|         | PROPOSED Front yard setback Rear yard setback Side yard setback Side yard setback                                                                                                                                     | 2m<br>15.54m<br>1.9m<br>2.02m         |                                                                                                  |  |  |  |
| 10.     | Date of Acquisition                                                                                                                                                                                                   | of subject land:                      | Unknown                                                                                          |  |  |  |
| 11.     | Existing uses of sub                                                                                                                                                                                                  | pject property:                       | Existing Single Detached Dwellings                                                               |  |  |  |
| 12.     | Proposed uses of su                                                                                                                                                                                                   | ubject property:                      | Single Detached Dwellings                                                                        |  |  |  |
| 13.     | Existing uses of abu                                                                                                                                                                                                  | utting properties:                    | Residential                                                                                      |  |  |  |
| 14.     | Date of construction                                                                                                                                                                                                  | n of all buildings & stro             | uctures on subject land: Unknown                                                                 |  |  |  |
| 15.     | Length of time the e                                                                                                                                                                                                  | xisting uses of the su                | bject property have been continued: Unknown                                                      |  |  |  |
| 16. (a) | What water supply i<br>Municipal<br>Well                                                                                                                                                                              | s existing/proposed?<br>]<br>]        | Other (specify)                                                                                  |  |  |  |
| (b)     | What sewage dispo<br>Municipal<br>Septic                                                                                                                                                                              | sal is/will be provided<br>]<br>]     | ? Other (specify)                                                                                |  |  |  |
| (c)     | What storm drainag<br>Sewers                                                                                                                                                                                          | e system is existing/p<br>]<br>]<br>] | oroposed? Other (specify)                                                                        |  |  |  |