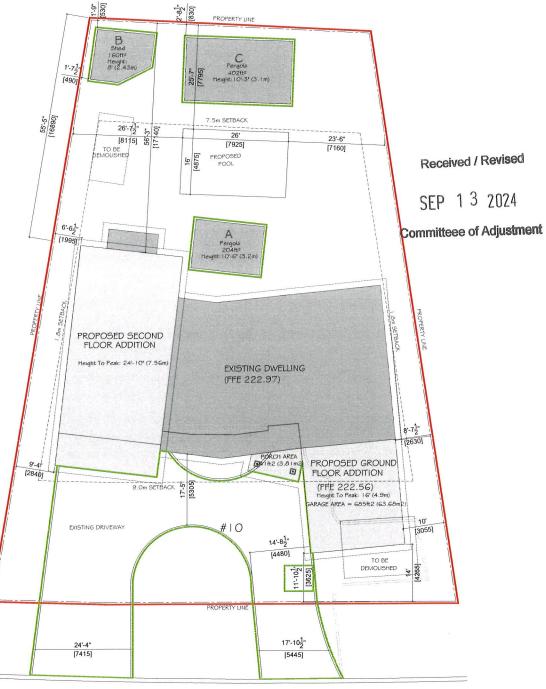

| 1. | Name of           | Owner(s) Baligh and Nora Gr<br>10 Hazelwood Drive, Bramptor | raieb                | .,                      |              |
|----|-------------------|-------------------------------------------------------------|----------------------|-------------------------|--------------|
|    | Address           | To Hazelwood Brive, Bramptor                                | i, Ontano            |                         |              |
|    | Dhana #           |                                                             |                      | Fax #                   |              |
|    | Phone #<br>Email  | billygraieb@rogers.com                                      |                      |                         |              |
|    | Liliali           | biiiygraieb@rogers.com                                      |                      | -                       |              |
| 2. | Name of           | Agent Alana + Kelly Desig                                   | gn Co. Ltd           |                         |              |
|    | Address           | 16 Mountainview Road South - Georgetown, Ontario            | - Unit 305           |                         |              |
|    |                   | Georgetown, Ontario                                         |                      |                         |              |
|    | Phone #           |                                                             |                      | Fax #                   |              |
|    | Email             | alana@alanakellydesign.ca                                   |                      | -                       |              |
|    |                   |                                                             |                      |                         |              |
| 3. |                   | nd extent of relief applied for (                           |                      |                         |              |
|    |                   | for a front yard landscape                                  |                      | of 41% whereas the mir  | nimum        |
|    |                   | pe open space area is 70%<br>ce the front setback to an a   |                      | d aathaak of 2 04m      |              |
|    |                   | ce the interior side yard set                               |                      |                         |              |
|    |                   | ase the total floor area of a                               |                      |                         |              |
|    |                   | o permit a floor area of 71.                                |                      |                         | roo.oroquaro |
|    |                   | ase the allowable lot cover                                 |                      |                         | ximum 25% to |
|    | 40%.              |                                                             |                      |                         |              |
|    | L                 |                                                             |                      |                         |              |
| 4. | Why is it         | not possible to comply with the                             | ne provisions of the | hv-law?                 |              |
| 7. |                   | physical limitations of the ar                              |                      |                         | age space    |
|    |                   | t to the bedroom area on th                                 |                      |                         |              |
|    | yard set          | back. The garage must be                                    | at this size to acco | ommodate a barrier free | vehicle with |
|    | an acce           | ssory fold down ramp.                                       |                      |                         |              |
|    |                   |                                                             |                      |                         |              |
|    |                   |                                                             |                      |                         |              |
| 5. | l egal De         | scription of the subject land:                              |                      |                         |              |
| 0. | Lot Num           |                                                             |                      |                         |              |
|    |                   | nber/Concession Number                                      | 717                  |                         |              |
|    | Municipa          | al Address 10 Hazelwood Drive,                              | Brampton, Ontario    |                         |              |
|    |                   |                                                             |                      |                         |              |
| 6. |                   | on of subject land ( <u>in metric ur</u>                    | <u>nits</u> )        |                         |              |
|    | Frontage<br>Depth | 43m                                                         |                      |                         |              |
|    | Area              | 1207.74m2                                                   |                      |                         |              |
|    |                   |                                                             |                      |                         |              |
| _  |                   | and the mark to the first                                   |                      |                         |              |
| 7. |                   | o the subject land is by:<br>al Highway                     |                      | Seasonal Road           |              |
|    |                   | al Road Maintained All Year                                 |                      | Other Public Road       |              |
|    |                   | Right-of-Way                                                |                      | Water                   |              |
|    |                   |                                                             |                      |                         |              |
|    |                   |                                                             |                      |                         |              |

| 8.      | Particulars of all buildings and structures on or proposed for the subject land: (specify <u>in metric units</u> ground floor area, gross floor area, number of storeys, width, length, height, etc., where possible) |                                       |                                                                                                  |  |  |  |
|---------|-----------------------------------------------------------------------------------------------------------------------------------------------------------------------------------------------------------------------|---------------------------------------|--------------------------------------------------------------------------------------------------|--|--|--|
|         | EXISTING BUILDING                                                                                                                                                                                                     | SS/STRUCTURES on the                  | he subject land: List all structures (dwelling, shed, gazebo, etc.)                              |  |  |  |
|         | See Attached                                                                                                                                                                                                          |                                       | Est en Statetales (awening, silea, gazebo, etc.)                                                 |  |  |  |
|         | PROPOSED BUILDING See Attached                                                                                                                                                                                        | NGS/STRUCTURES on                     | n the subject land:                                                                              |  |  |  |
| 9.      | (specify distance                                                                                                                                                                                                     | •                                     | ructures on or proposed for the subject lands:<br>r and front lot lines in <u>metric units</u> ) |  |  |  |
|         | EXISTING                                                                                                                                                                                                              | 40.67                                 |                                                                                                  |  |  |  |
|         | Front yard setback<br>Rear yard setback                                                                                                                                                                               | 10.67m<br>15.54m                      |                                                                                                  |  |  |  |
|         | Side yard setback                                                                                                                                                                                                     | 1.9m                                  |                                                                                                  |  |  |  |
|         | Side yard setback                                                                                                                                                                                                     | 2.02m                                 |                                                                                                  |  |  |  |
|         | PROPOSED Front yard setback Rear yard setback Side yard setback Side yard setback                                                                                                                                     | 2m<br>15.54m<br>1.9m<br>2.02m         |                                                                                                  |  |  |  |
| 10.     | Date of Acquisition                                                                                                                                                                                                   | of subject land:                      | Unknown                                                                                          |  |  |  |
| 11.     | Existing uses of sub                                                                                                                                                                                                  | pject property:                       | Existing Single Detached Dwellings                                                               |  |  |  |
| 12.     | Proposed uses of su                                                                                                                                                                                                   | ubject property:                      | Single Detached Dwellings                                                                        |  |  |  |
| 13.     | Existing uses of abu                                                                                                                                                                                                  | utting properties:                    | Residential                                                                                      |  |  |  |
| 14.     | Date of construction                                                                                                                                                                                                  | n of all buildings & stro             | uctures on subject land: Unknown                                                                 |  |  |  |
| 15.     | Length of time the e                                                                                                                                                                                                  | xisting uses of the su                | bject property have been continued: Unknown                                                      |  |  |  |
| 16. (a) | What water supply i<br>Municipal<br>Well                                                                                                                                                                              | s existing/proposed?<br>]<br>]        | Other (specify)                                                                                  |  |  |  |
| (b)     | What sewage dispo<br>Municipal<br>Septic                                                                                                                                                                              | sal is/will be provided<br>]<br>]     | ? Other (specify)                                                                                |  |  |  |
| (c)     | What storm drainag<br>Sewers                                                                                                                                                                                          | e system is existing/p<br>]<br>]<br>] | oroposed? Other (specify)                                                                        |  |  |  |