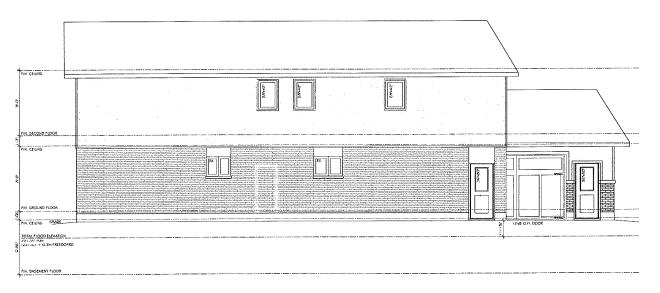

| 8.      | Particulars of all buildings and structures on or proposed for the subject land: (specify <u>in metric units</u> ground floor area, gross floor area, number of storeys, width, length, height, etc., where possible) |                                       |                                                                                                  |  |  |  |
|---------|-----------------------------------------------------------------------------------------------------------------------------------------------------------------------------------------------------------------------|---------------------------------------|--------------------------------------------------------------------------------------------------|--|--|--|
|         | EXISTING BUILDING                                                                                                                                                                                                     | SS/STRUCTURES on the                  | he subject land: List all structures (dwelling, shed, gazebo, etc.)                              |  |  |  |
|         | See Attached                                                                                                                                                                                                          |                                       | Est en Statetales (awening, silea, gazebo, etc.)                                                 |  |  |  |
|         | PROPOSED BUILDING See Attached                                                                                                                                                                                        | NGS/STRUCTURES on                     | n the subject land:                                                                              |  |  |  |
| 9.      | (specify distance                                                                                                                                                                                                     | •                                     | ructures on or proposed for the subject lands:<br>r and front lot lines in <u>metric units</u> ) |  |  |  |
|         | EXISTING                                                                                                                                                                                                              | 40.67                                 |                                                                                                  |  |  |  |
|         | Front yard setback<br>Rear yard setback                                                                                                                                                                               | 10.67m<br>15.54m                      |                                                                                                  |  |  |  |
|         | Side yard setback                                                                                                                                                                                                     | 1.9m                                  |                                                                                                  |  |  |  |
|         | Side yard setback                                                                                                                                                                                                     | 2.02m                                 |                                                                                                  |  |  |  |
|         | PROPOSED Front yard setback Rear yard setback Side yard setback Side yard setback                                                                                                                                     | 2m<br>15.54m<br>1.9m<br>2.02m         |                                                                                                  |  |  |  |
| 10.     | Date of Acquisition                                                                                                                                                                                                   | of subject land:                      | Unknown                                                                                          |  |  |  |
| 11.     | Existing uses of sub                                                                                                                                                                                                  | pject property:                       | Existing Single Detached Dwellings                                                               |  |  |  |
| 12.     | Proposed uses of su                                                                                                                                                                                                   | ubject property:                      | Single Detached Dwellings                                                                        |  |  |  |
| 13.     | Existing uses of abu                                                                                                                                                                                                  | utting properties:                    | Residential                                                                                      |  |  |  |
| 14.     | Date of construction                                                                                                                                                                                                  | n of all buildings & stro             | uctures on subject land: Unknown                                                                 |  |  |  |
| 15.     | Length of time the e                                                                                                                                                                                                  | xisting uses of the su                | bject property have been continued: Unknown                                                      |  |  |  |
| 16. (a) | What water supply i<br>Municipal<br>Well                                                                                                                                                                              | s existing/proposed?<br>]<br>]        | Other (specify)                                                                                  |  |  |  |
| (b)     | What sewage dispo<br>Municipal<br>Septic                                                                                                                                                                              | sal is/will be provided<br>]<br>]     | ? Other (specify)                                                                                |  |  |  |
| (c)     | What storm drainag<br>Sewers                                                                                                                                                                                          | e system is existing/p<br>]<br>]<br>] | oroposed? Other (specify)                                                                        |  |  |  |