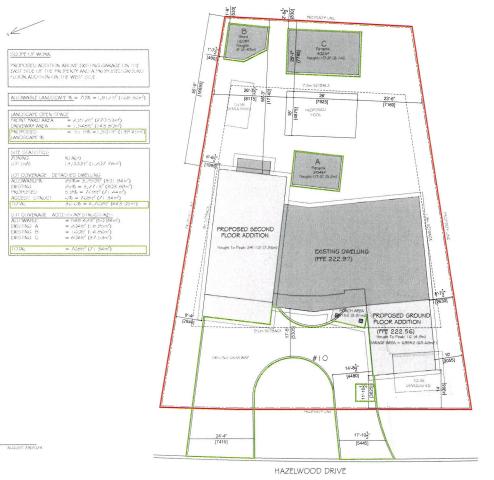

| 1. | Name of           | Owner(s) Baligh and Nora Gr<br>10 Hazelwood Drive, Bramptor | raieb                | .,                      |              |
|----|-------------------|-------------------------------------------------------------|----------------------|-------------------------|--------------|
|    | Address           | To Hazelwood Brive, Bramptor                                | i, Ontano            |                         |              |
|    | Dhana #           |                                                             |                      | Fax #                   |              |
|    | Phone #<br>Email  | billygraieb@rogers.com                                      |                      |                         |              |
|    | Liliali           | biiiygraieb@rogers.com                                      |                      | -                       |              |
| 2. | Name of           | Agent Alana + Kelly Desig                                   | gn Co. Ltd           |                         |              |
|    | Address           | 16 Mountainview Road South - Georgetown, Ontario            | - Unit 305           |                         |              |
|    |                   | Georgetown, Ontario                                         |                      |                         |              |
|    | Phone #           |                                                             |                      | Fax #                   |              |
|    | Email             | alana@alanakellydesign.ca                                   |                      | -                       |              |
|    |                   |                                                             |                      |                         |              |
| 3. |                   | nd extent of relief applied for (                           |                      |                         |              |
|    |                   | for a front yard landscape                                  |                      | of 41% whereas the mir  | nimum        |
|    |                   | pe open space area is 70%<br>ce the front setback to an a   |                      | d aathaak of 2 04m      |              |
|    |                   | ce the interior side yard set                               |                      |                         |              |
|    |                   | ase the total floor area of a                               |                      |                         |              |
|    |                   | o permit a floor area of 71.                                |                      |                         | roo.oroquaro |
|    |                   | ase the allowable lot cover                                 |                      |                         | ximum 25% to |
|    | 40%.              |                                                             |                      |                         |              |
|    | L                 |                                                             |                      |                         |              |
| 4. | Why is it         | not possible to comply with the                             | ne provisions of the | hv-law?                 |              |
| 7. |                   | physical limitations of the ar                              |                      |                         | age space    |
|    |                   | t to the bedroom area on th                                 |                      |                         |              |
|    | yard set          | back. The garage must be                                    | at this size to acco | ommodate a barrier free | vehicle with |
|    | an acce           | ssory fold down ramp.                                       |                      |                         |              |
|    |                   |                                                             |                      |                         |              |
|    |                   |                                                             |                      |                         |              |
| 5. | l egal De         | scription of the subject land:                              |                      |                         |              |
| 0. | Lot Num           |                                                             |                      |                         |              |
|    |                   | nber/Concession Number                                      | 717                  |                         |              |
|    | Municipa          | al Address 10 Hazelwood Drive,                              | Brampton, Ontario    |                         |              |
|    |                   |                                                             |                      |                         |              |
| 6. |                   | on of subject land ( <u>in metric ur</u>                    | <u>nits</u> )        |                         |              |
|    | Frontage<br>Depth | 43m                                                         |                      |                         |              |
|    | Area              | 1207.74m2                                                   |                      |                         |              |
|    |                   |                                                             |                      |                         |              |
| _  |                   | and the mark to the first                                   |                      |                         |              |
| 7. |                   | o the subject land is by:<br>al Highway                     |                      | Seasonal Road           |              |
|    |                   | al Road Maintained All Year                                 |                      | Other Public Road       |              |
|    |                   | Right-of-Way                                                |                      | Water                   |              |
|    |                   |                                                             |                      |                         |              |
|    |                   |                                                             |                      |                         |              |

| 8.      | Particulars of all buildings and structures on or proposed for the subject land: (specify <u>in metric units</u> ground floor area, gross floor area, number of storeys, width, length, height, etc., where possible) |                                       |                                                                                                  |  |  |  |
|---------|-----------------------------------------------------------------------------------------------------------------------------------------------------------------------------------------------------------------------|---------------------------------------|--------------------------------------------------------------------------------------------------|--|--|--|
|         | EXISTING BUILDING                                                                                                                                                                                                     | SS/STRUCTURES on the                  | he subject land: List all structures (dwelling, shed, gazebo, etc.)                              |  |  |  |
|         | See Attached                                                                                                                                                                                                          |                                       | Est en Statetales (awening, silea, gazebo, etc.)                                                 |  |  |  |
|         | PROPOSED BUILDING See Attached                                                                                                                                                                                        | NGS/STRUCTURES on                     | n the subject land:                                                                              |  |  |  |
| 9.      | (specify distance                                                                                                                                                                                                     | •                                     | ructures on or proposed for the subject lands:<br>r and front lot lines in <u>metric units</u> ) |  |  |  |
|         | EXISTING                                                                                                                                                                                                              | 40.67                                 |                                                                                                  |  |  |  |
|         | Front yard setback<br>Rear yard setback                                                                                                                                                                               | 10.67m<br>15.54m                      |                                                                                                  |  |  |  |
|         | Side yard setback                                                                                                                                                                                                     | 1.9m                                  |                                                                                                  |  |  |  |
|         | Side yard setback                                                                                                                                                                                                     | 2.02m                                 |                                                                                                  |  |  |  |
|         | PROPOSED Front yard setback Rear yard setback Side yard setback Side yard setback                                                                                                                                     | 2m<br>15.54m<br>1.9m<br>2.02m         |                                                                                                  |  |  |  |
| 10.     | Date of Acquisition                                                                                                                                                                                                   | of subject land:                      | Unknown                                                                                          |  |  |  |
| 11.     | Existing uses of sub                                                                                                                                                                                                  | pject property:                       | Existing Single Detached Dwellings                                                               |  |  |  |
| 12.     | Proposed uses of su                                                                                                                                                                                                   | ubject property:                      | Single Detached Dwellings                                                                        |  |  |  |
| 13.     | Existing uses of abu                                                                                                                                                                                                  | utting properties:                    | Residential                                                                                      |  |  |  |
| 14.     | Date of construction                                                                                                                                                                                                  | n of all buildings & stro             | uctures on subject land: Unknown                                                                 |  |  |  |
| 15.     | Length of time the e                                                                                                                                                                                                  | xisting uses of the su                | bject property have been continued: Unknown                                                      |  |  |  |
| 16. (a) | What water supply i<br>Municipal<br>Well                                                                                                                                                                              | s existing/proposed?<br>]<br>]        | Other (specify)                                                                                  |  |  |  |
| (b)     | What sewage dispo<br>Municipal<br>Septic                                                                                                                                                                              | sal is/will be provided<br>]<br>]     | ? Other (specify)                                                                                |  |  |  |
| (c)     | What storm drainag<br>Sewers                                                                                                                                                                                          | e system is existing/p<br>]<br>]<br>] | oroposed? Other (specify)                                                                        |  |  |  |