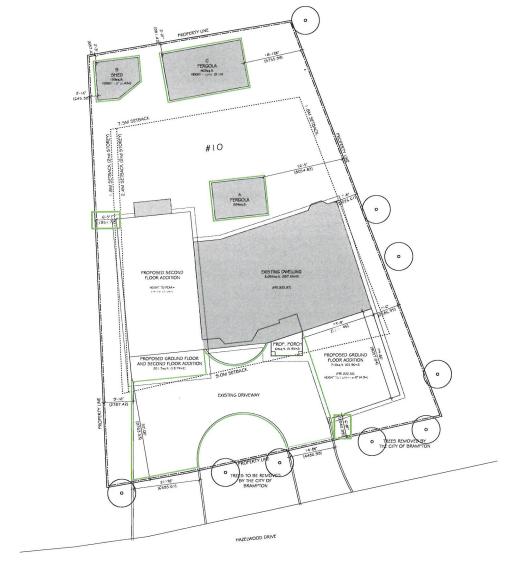

| 1. | Name of           | Owner(s) Baligh and Nora Gr<br>10 Hazelwood Drive, Bramptor | raieb                | .,                      |              |
|----|-------------------|-------------------------------------------------------------|----------------------|-------------------------|--------------|
|    | Address           | To Hazelwood Brive, Bramptor                                | i, Ontano            |                         |              |
|    | Dhana #           |                                                             |                      | Fax #                   |              |
|    | Phone #<br>Email  | billygraieb@rogers.com                                      |                      |                         |              |
|    | Liliali           | biiiygraieb@rogers.com                                      |                      | -                       |              |
| 2. | Name of           | Agent Alana + Kelly Desig                                   | gn Co. Ltd           |                         |              |
|    | Address           | 16 Mountainview Road South - Georgetown, Ontario            | - Unit 305           |                         |              |
|    |                   | Georgetown, Ontario                                         |                      |                         |              |
|    | Phone #           |                                                             |                      | Fax #                   |              |
|    | Email             | alana@alanakellydesign.ca                                   |                      | -                       |              |
|    |                   |                                                             |                      |                         |              |
| 3. |                   | nd extent of relief applied for (                           |                      |                         |              |
|    |                   | for a front yard landscape                                  |                      | of 41% whereas the mir  | nimum        |
|    |                   | pe open space area is 70%<br>ce the front setback to an a   |                      | d aathaak of 2 04m      |              |
|    |                   | ce the interior side yard set                               |                      |                         |              |
|    |                   | ase the total floor area of a                               |                      |                         |              |
|    |                   | o permit a floor area of 71.                                |                      |                         | roo.oroquaro |
|    |                   | ase the allowable lot cover                                 |                      |                         | ximum 25% to |
|    | 40%.              |                                                             |                      |                         |              |
|    | L                 |                                                             |                      |                         |              |
| 4. | Why is it         | not possible to comply with the                             | ne provisions of the | hv-law?                 |              |
| 7. |                   | physical limitations of the ar                              |                      |                         | age space    |
|    |                   | t to the bedroom area on th                                 |                      |                         |              |
|    | yard set          | back. The garage must be                                    | at this size to acco | ommodate a barrier free | vehicle with |
|    | an acce           | ssory fold down ramp.                                       |                      |                         |              |
|    |                   |                                                             |                      |                         |              |
|    |                   |                                                             |                      |                         |              |
| 5. | l egal De         | scription of the subject land:                              |                      |                         |              |
| 0. | Lot Num           |                                                             |                      |                         |              |
|    |                   | nber/Concession Number                                      | 717                  |                         |              |
|    | Municipa          | al Address 10 Hazelwood Drive,                              | Brampton, Ontario    |                         |              |
|    |                   |                                                             |                      |                         |              |
| 6. |                   | on of subject land ( <u>in metric ur</u>                    | <u>nits</u> )        |                         |              |
|    | Frontage<br>Depth | 43m                                                         |                      |                         |              |
|    | Area              | 1207.74m2                                                   |                      |                         |              |
|    |                   |                                                             |                      |                         |              |
| _  |                   | and the mark to the first                                   |                      |                         |              |
| 7. |                   | o the subject land is by:<br>al Highway                     |                      | Seasonal Road           |              |
|    |                   | al Road Maintained All Year                                 |                      | Other Public Road       |              |
|    |                   | Right-of-Way                                                |                      | Water                   |              |
|    |                   |                                                             |                      |                         |              |
|    |                   |                                                             |                      |                         |              |

| 8.      | Particulars of all buildings and structures on or proposed for the subject land: (specify <u>in metric units</u> ground floor area, gross floor area, number of storeys, width, length, height, etc., where possible) |                                       |                                                                                                  |  |  |  |
|---------|-----------------------------------------------------------------------------------------------------------------------------------------------------------------------------------------------------------------------|---------------------------------------|--------------------------------------------------------------------------------------------------|--|--|--|
|         | EXISTING BUILDING                                                                                                                                                                                                     | SS/STRUCTURES on the                  | he subject land: List all structures (dwelling, shed, gazebo, etc.)                              |  |  |  |
|         | See Attached                                                                                                                                                                                                          |                                       | Est en Statetales (awening, silea, gazebo, etc.)                                                 |  |  |  |
|         | PROPOSED BUILDING See Attached                                                                                                                                                                                        | NGS/STRUCTURES on                     | n the subject land:                                                                              |  |  |  |
| 9.      | (specify distance                                                                                                                                                                                                     | •                                     | ructures on or proposed for the subject lands:<br>r and front lot lines in <u>metric units</u> ) |  |  |  |
|         | EXISTING                                                                                                                                                                                                              | 40.67                                 |                                                                                                  |  |  |  |
|         | Front yard setback<br>Rear yard setback                                                                                                                                                                               | 10.67m<br>15.54m                      |                                                                                                  |  |  |  |
|         | Side yard setback                                                                                                                                                                                                     | 1.9m                                  |                                                                                                  |  |  |  |
|         | Side yard setback                                                                                                                                                                                                     | 2.02m                                 |                                                                                                  |  |  |  |
|         | PROPOSED Front yard setback Rear yard setback Side yard setback Side yard setback                                                                                                                                     | 2m<br>15.54m<br>1.9m<br>2.02m         |                                                                                                  |  |  |  |
| 10.     | Date of Acquisition                                                                                                                                                                                                   | of subject land:                      | Unknown                                                                                          |  |  |  |
| 11.     | Existing uses of sub                                                                                                                                                                                                  | pject property:                       | Existing Single Detached Dwellings                                                               |  |  |  |
| 12.     | Proposed uses of su                                                                                                                                                                                                   | ubject property:                      | Single Detached Dwellings                                                                        |  |  |  |
| 13.     | Existing uses of abu                                                                                                                                                                                                  | utting properties:                    | Residential                                                                                      |  |  |  |
| 14.     | Date of construction                                                                                                                                                                                                  | n of all buildings & stro             | uctures on subject land: Unknown                                                                 |  |  |  |
| 15.     | Length of time the e                                                                                                                                                                                                  | xisting uses of the su                | bject property have been continued: Unknown                                                      |  |  |  |
| 16. (a) | What water supply i<br>Municipal<br>Well                                                                                                                                                                              | s existing/proposed?<br>]<br>]        | Other (specify)                                                                                  |  |  |  |
| (b)     | What sewage dispo<br>Municipal<br>Septic                                                                                                                                                                              | sal is/will be provided<br>]<br>]     | ? Other (specify)                                                                                |  |  |  |
| (c)     | What storm drainag<br>Sewers                                                                                                                                                                                          | e system is existing/p<br>]<br>]<br>] | oroposed? Other (specify)                                                                        |  |  |  |