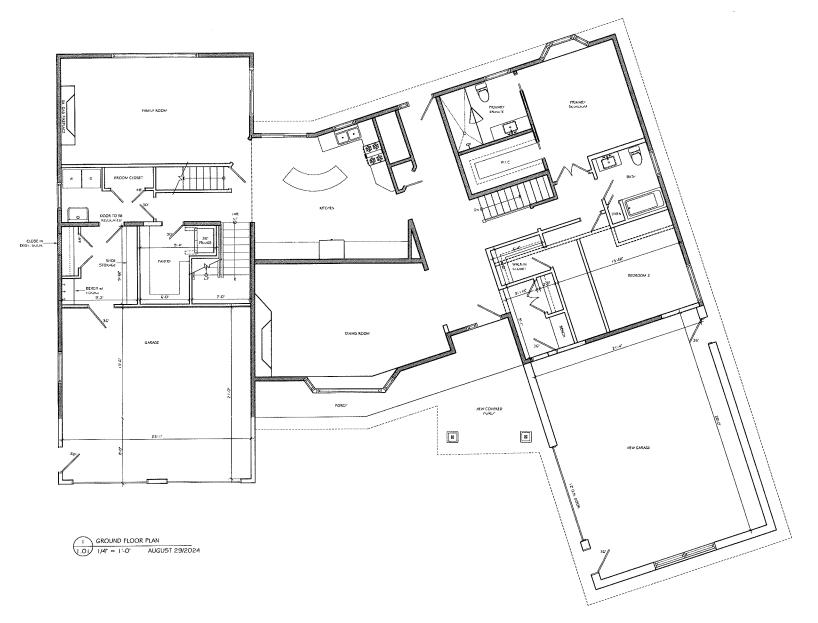

| 8.      | Particulars of all buildings and structures on or proposed for the subject land: (specify <u>in metric units</u> ground floor area, gross floor area, number of storeys, width, length, height, etc., where possible) |                                       |                                                                                                  |  |  |  |
|---------|-----------------------------------------------------------------------------------------------------------------------------------------------------------------------------------------------------------------------|---------------------------------------|--------------------------------------------------------------------------------------------------|--|--|--|
|         | EXISTING BUILDING                                                                                                                                                                                                     | SS/STRUCTURES on the                  | he subject land: List all structures (dwelling, shed, gazebo, etc.)                              |  |  |  |
|         | See Attached                                                                                                                                                                                                          |                                       | Est en Statetales (awening, silea, gazebo, etc.)                                                 |  |  |  |
|         | PROPOSED BUILDING See Attached                                                                                                                                                                                        | NGS/STRUCTURES on                     | n the subject land:                                                                              |  |  |  |
| 9.      | (specify distance                                                                                                                                                                                                     | •                                     | ructures on or proposed for the subject lands:<br>r and front lot lines in <u>metric units</u> ) |  |  |  |
|         | EXISTING                                                                                                                                                                                                              | 40.67                                 |                                                                                                  |  |  |  |
|         | Front yard setback<br>Rear yard setback                                                                                                                                                                               | 10.67m<br>15.54m                      |                                                                                                  |  |  |  |
|         | Side yard setback                                                                                                                                                                                                     | 1.9m                                  |                                                                                                  |  |  |  |
|         | Side yard setback                                                                                                                                                                                                     | 2.02m                                 |                                                                                                  |  |  |  |
|         | PROPOSED Front yard setback Rear yard setback Side yard setback Side yard setback                                                                                                                                     | 2m<br>15.54m<br>1.9m<br>2.02m         |                                                                                                  |  |  |  |
| 10.     | Date of Acquisition                                                                                                                                                                                                   | of subject land:                      | Unknown                                                                                          |  |  |  |
| 11.     | Existing uses of sub                                                                                                                                                                                                  | pject property:                       | Existing Single Detached Dwellings                                                               |  |  |  |
| 12.     | Proposed uses of su                                                                                                                                                                                                   | ubject property:                      | Single Detached Dwellings                                                                        |  |  |  |
| 13.     | Existing uses of abu                                                                                                                                                                                                  | utting properties:                    | Residential                                                                                      |  |  |  |
| 14.     | Date of construction                                                                                                                                                                                                  | n of all buildings & stro             | uctures on subject land: Unknown                                                                 |  |  |  |
| 15.     | Length of time the e                                                                                                                                                                                                  | xisting uses of the su                | bject property have been continued: Unknown                                                      |  |  |  |
| 16. (a) | What water supply i<br>Municipal<br>Well                                                                                                                                                                              | s existing/proposed?<br>]<br>]        | Other (specify)                                                                                  |  |  |  |
| (b)     | What sewage dispo<br>Municipal<br>Septic                                                                                                                                                                              | sal is/will be provided<br>]<br>]     | ? Other (specify)                                                                                |  |  |  |
| (c)     | What storm drainag<br>Sewers                                                                                                                                                                                          | e system is existing/p<br>]<br>]<br>] | oroposed? Other (specify)                                                                        |  |  |  |