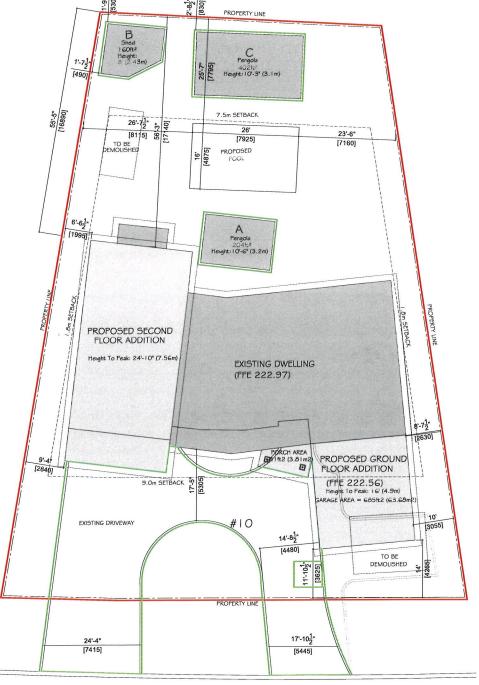

| 1. | Name of           | Owner(s) Baligh and Nora Gr<br>10 Hazelwood Drive, Bramptor | raieb                | .,                      |              |
|----|-------------------|-------------------------------------------------------------|----------------------|-------------------------|--------------|
|    | Address           | To Hazelwood Brive, Bramptor                                | i, Ontano            |                         |              |
|    | Dhana #           |                                                             |                      | Fax #                   |              |
|    | Phone #<br>Email  | billygraieb@rogers.com                                      |                      |                         |              |
|    | Liliali           | biiiygraieb@rogers.com                                      |                      | -                       |              |
| 2. | Name of           | Agent Alana + Kelly Desig                                   | gn Co. Ltd           |                         |              |
|    | Address           | 16 Mountainview Road South - Georgetown, Ontario            | - Unit 305           |                         |              |
|    |                   | Georgetown, Ontario                                         |                      |                         |              |
|    | Phone #           |                                                             |                      | Fax #                   |              |
|    | Email             | alana@alanakellydesign.ca                                   |                      | -                       |              |
|    |                   |                                                             |                      |                         |              |
| 3. |                   | nd extent of relief applied for (                           |                      |                         |              |
|    |                   | for a front yard landscape                                  |                      | of 41% whereas the mir  | nimum        |
|    |                   | pe open space area is 70%<br>ce the front setback to an a   |                      | d aathaak of 2 04m      |              |
|    |                   | ce the interior side yard set                               |                      |                         |              |
|    |                   | ase the total floor area of a                               |                      |                         |              |
|    |                   | o permit a floor area of 71.                                |                      |                         | roo.oroquaro |
|    |                   | ase the allowable lot cover                                 |                      |                         | ximum 25% to |
|    | 40%.              |                                                             |                      |                         |              |
|    | L                 |                                                             |                      |                         |              |
| 4. | Why is it         | not possible to comply with the                             | ne provisions of the | hv-law?                 |              |
| 7. |                   | physical limitations of the ar                              |                      |                         | age space    |
|    |                   | t to the bedroom area on th                                 |                      |                         |              |
|    | yard set          | back. The garage must be                                    | at this size to acco | ommodate a barrier free | vehicle with |
|    | an acce           | ssory fold down ramp.                                       |                      |                         |              |
|    |                   |                                                             |                      |                         |              |
|    |                   |                                                             |                      |                         |              |
| 5. | l egal De         | scription of the subject land:                              |                      |                         |              |
| 0. | Lot Num           |                                                             |                      |                         |              |
|    |                   | nber/Concession Number                                      | 717                  |                         |              |
|    | Municipa          | al Address 10 Hazelwood Drive,                              | Brampton, Ontario    |                         |              |
|    |                   |                                                             |                      |                         |              |
| 6. |                   | on of subject land ( <u>in metric ur</u>                    | <u>nits</u> )        |                         |              |
|    | Frontage<br>Depth | 43m                                                         |                      |                         |              |
|    | Area              | 1207.74m2                                                   |                      |                         |              |
|    |                   |                                                             |                      |                         |              |
| _  |                   | and the mark to the first                                   |                      |                         |              |
| 7. |                   | o the subject land is by:<br>al Highway                     |                      | Seasonal Road           |              |
|    |                   | al Road Maintained All Year                                 |                      | Other Public Road       |              |
|    |                   | Right-of-Way                                                |                      | Water                   |              |
|    |                   |                                                             |                      |                         |              |
|    |                   |                                                             |                      |                         |              |

| 8.      | Particulars of all buildings and structures on or proposed for the subject land: (specify <u>in metric units</u> ground floor area, gross floor area, number of storeys, width, length, height, etc., where possible) |                                       |                                                                                                  |  |  |  |
|---------|-----------------------------------------------------------------------------------------------------------------------------------------------------------------------------------------------------------------------|---------------------------------------|--------------------------------------------------------------------------------------------------|--|--|--|
|         | EXISTING BUILDING                                                                                                                                                                                                     | SS/STRUCTURES on the                  | he subject land: List all structures (dwelling, shed, gazebo, etc.)                              |  |  |  |
|         | See Attached                                                                                                                                                                                                          |                                       | Est en Statetales (awening, silea, gazebo, etc.)                                                 |  |  |  |
|         | PROPOSED BUILDING See Attached                                                                                                                                                                                        | NGS/STRUCTURES on                     | n the subject land:                                                                              |  |  |  |
| 9.      | (specify distance                                                                                                                                                                                                     | •                                     | ructures on or proposed for the subject lands:<br>r and front lot lines in <u>metric units</u> ) |  |  |  |
|         | EXISTING                                                                                                                                                                                                              | 40.67                                 |                                                                                                  |  |  |  |
|         | Front yard setback<br>Rear yard setback                                                                                                                                                                               | 10.67m<br>15.54m                      |                                                                                                  |  |  |  |
|         | Side yard setback                                                                                                                                                                                                     | 1.9m                                  |                                                                                                  |  |  |  |
|         | Side yard setback                                                                                                                                                                                                     | 2.02m                                 |                                                                                                  |  |  |  |
|         | PROPOSED Front yard setback Rear yard setback Side yard setback Side yard setback                                                                                                                                     | 2m<br>15.54m<br>1.9m<br>2.02m         |                                                                                                  |  |  |  |
| 10.     | Date of Acquisition                                                                                                                                                                                                   | of subject land:                      | Unknown                                                                                          |  |  |  |
| 11.     | Existing uses of sub                                                                                                                                                                                                  | pject property:                       | Existing Single Detached Dwellings                                                               |  |  |  |
| 12.     | Proposed uses of su                                                                                                                                                                                                   | ubject property:                      | Single Detached Dwellings                                                                        |  |  |  |
| 13.     | Existing uses of abu                                                                                                                                                                                                  | utting properties:                    | Residential                                                                                      |  |  |  |
| 14.     | Date of construction                                                                                                                                                                                                  | n of all buildings & stro             | uctures on subject land: Unknown                                                                 |  |  |  |
| 15.     | Length of time the e                                                                                                                                                                                                  | xisting uses of the su                | bject property have been continued: Unknown                                                      |  |  |  |
| 16. (a) | What water supply i<br>Municipal<br>Well                                                                                                                                                                              | s existing/proposed?<br>]<br>]        | Other (specify)                                                                                  |  |  |  |
| (b)     | What sewage dispo<br>Municipal<br>Septic                                                                                                                                                                              | sal is/will be provided<br>]<br>]     | ? Other (specify)                                                                                |  |  |  |
| (c)     | What storm drainag<br>Sewers                                                                                                                                                                                          | e system is existing/p<br>]<br>]<br>] | oroposed? Other (specify)                                                                        |  |  |  |

#### ALLOWABLE LANDSCAPE % = 70% =2,212ft2 (205.50m2)

| FRONT YARD AREA         | - | 2,884ft2 (267.93m2)                                |
|-------------------------|---|----------------------------------------------------|
| FRUNT TAKE AKEA         | - | 2,00411 (267.3311)                                 |
| DRIVEWAY AREA           | = | 1,710ft2 (158.86m2)                                |
| PROPOSED<br>LANDSCAPE % | = | 41% = 1,174ft <sup>2</sup> (109.07m <sup>2</sup> ) |