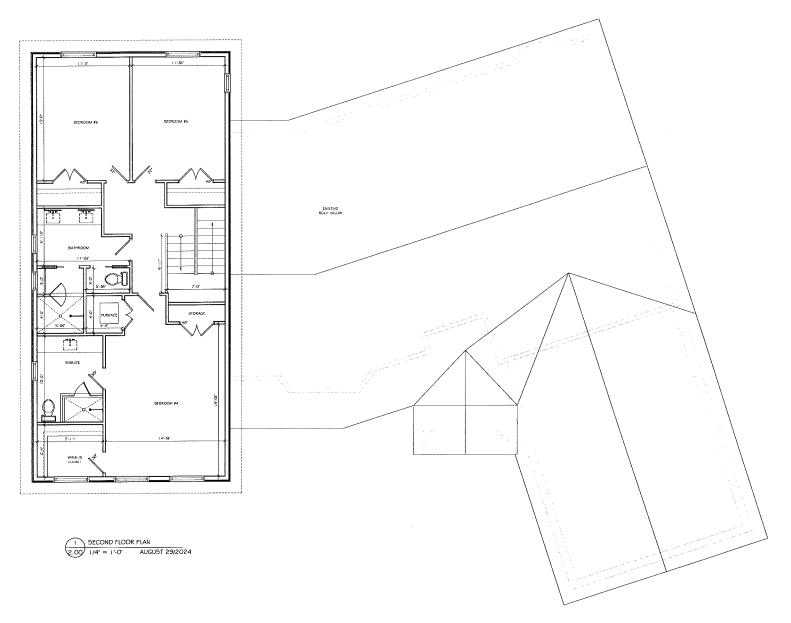

| 8.      | Particulars of all buildings and structures on or proposed for the subject land: (specify <u>in metric units</u> ground floor area, gross floor area, number of storeys, width, length, height, etc., where possible) |                                       |                                                                                                  |  |  |  |
|---------|-----------------------------------------------------------------------------------------------------------------------------------------------------------------------------------------------------------------------|---------------------------------------|--------------------------------------------------------------------------------------------------|--|--|--|
|         | EXISTING BUILDING                                                                                                                                                                                                     | SS/STRUCTURES on the                  | he subject land: List all structures (dwelling, shed, gazebo, etc.)                              |  |  |  |
|         | See Attached                                                                                                                                                                                                          |                                       | Est en Statetales (awening, silea, gazebo, etc.)                                                 |  |  |  |
|         | PROPOSED BUILDING See Attached                                                                                                                                                                                        | NGS/STRUCTURES on                     | n the subject land:                                                                              |  |  |  |
| 9.      | (specify distance                                                                                                                                                                                                     | •                                     | ructures on or proposed for the subject lands:<br>r and front lot lines in <u>metric units</u> ) |  |  |  |
|         | EXISTING                                                                                                                                                                                                              | 40.67                                 |                                                                                                  |  |  |  |
|         | Front yard setback<br>Rear yard setback                                                                                                                                                                               | 10.67m<br>15.54m                      |                                                                                                  |  |  |  |
|         | Side yard setback                                                                                                                                                                                                     | 1.9m                                  |                                                                                                  |  |  |  |
|         | Side yard setback                                                                                                                                                                                                     | 2.02m                                 |                                                                                                  |  |  |  |
|         | PROPOSED Front yard setback Rear yard setback Side yard setback Side yard setback                                                                                                                                     | 2m<br>15.54m<br>1.9m<br>2.02m         |                                                                                                  |  |  |  |
| 10.     | Date of Acquisition                                                                                                                                                                                                   | of subject land:                      | Unknown                                                                                          |  |  |  |
| 11.     | Existing uses of sub                                                                                                                                                                                                  | pject property:                       | Existing Single Detached Dwellings                                                               |  |  |  |
| 12.     | Proposed uses of su                                                                                                                                                                                                   | ubject property:                      | Single Detached Dwellings                                                                        |  |  |  |
| 13.     | Existing uses of abu                                                                                                                                                                                                  | utting properties:                    | Residential                                                                                      |  |  |  |
| 14.     | Date of construction                                                                                                                                                                                                  | n of all buildings & stro             | uctures on subject land: Unknown                                                                 |  |  |  |
| 15.     | Length of time the e                                                                                                                                                                                                  | xisting uses of the su                | bject property have been continued: Unknown                                                      |  |  |  |
| 16. (a) | What water supply i<br>Municipal<br>Well                                                                                                                                                                              | s existing/proposed?<br>]<br>]        | Other (specify)                                                                                  |  |  |  |
| (b)     | What sewage dispo<br>Municipal<br>Septic                                                                                                                                                                              | sal is/will be provided<br>]<br>]     | ? Other (specify)                                                                                |  |  |  |
| (c)     | What storm drainag<br>Sewers                                                                                                                                                                                          | e system is existing/p<br>]<br>]<br>] | oroposed? Other (specify)                                                                        |  |  |  |