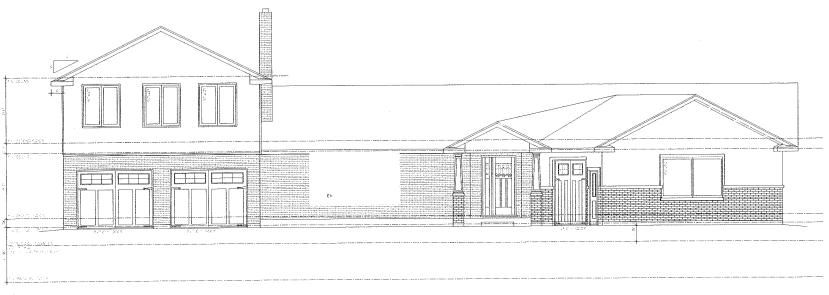

| 1. | Name of           | Owner(s) Baligh and Nora Gr<br>10 Hazelwood Drive, Bramptor | raieb                | .,                      |              |
|----|-------------------|-------------------------------------------------------------|----------------------|-------------------------|--------------|
|    | Address           | To Hazelwood Brive, Bramptor                                | i, Ontano            |                         |              |
|    | Dhana #           |                                                             |                      | Fax #                   |              |
|    | Phone #<br>Email  | billygraieb@rogers.com                                      |                      |                         |              |
|    | Liliali           | biiiygraieb@rogers.com                                      |                      | -                       |              |
| 2. | Name of           | Agent Alana + Kelly Desig                                   | gn Co. Ltd           |                         |              |
|    | Address           | 16 Mountainview Road South - Georgetown, Ontario            | - Unit 305           |                         |              |
|    |                   | Georgetown, Ontario                                         |                      |                         |              |
|    | Phone #           |                                                             |                      | Fax #                   |              |
|    | Email             | alana@alanakellydesign.ca                                   |                      | -                       |              |
|    |                   |                                                             |                      |                         |              |
| 3. |                   | nd extent of relief applied for (                           |                      |                         |              |
|    |                   | for a front yard landscape                                  |                      | of 41% whereas the mir  | nimum        |
|    |                   | pe open space area is 70%<br>ce the front setback to an a   |                      | d aathaak of 2 04m      |              |
|    |                   | ce the interior side yard set                               |                      |                         |              |
|    |                   | ase the total floor area of a                               |                      |                         |              |
|    |                   | o permit a floor area of 71.                                |                      |                         | roo.oroquaro |
|    |                   | ase the allowable lot cover                                 |                      |                         | ximum 25% to |
|    | 40%.              |                                                             |                      |                         |              |
|    | L                 |                                                             |                      |                         |              |
| 4. | Why is it         | not possible to comply with the                             | ne provisions of the | hv-law?                 |              |
| 7. |                   | physical limitations of the ar                              |                      |                         | age space    |
|    |                   | t to the bedroom area on th                                 |                      |                         |              |
|    | yard set          | back. The garage must be                                    | at this size to acco | ommodate a barrier free | vehicle with |
|    | an acce           | ssory fold down ramp.                                       |                      |                         |              |
|    |                   |                                                             |                      |                         |              |
|    |                   |                                                             |                      |                         |              |
| 5. | l egal De         | scription of the subject land:                              |                      |                         |              |
| 0. | Lot Num           |                                                             |                      |                         |              |
|    |                   | nber/Concession Number                                      | 717                  |                         |              |
|    | Municipa          | al Address 10 Hazelwood Drive,                              | Brampton, Ontario    |                         |              |
|    |                   |                                                             |                      |                         |              |
| 6. |                   | on of subject land ( <u>in metric ur</u>                    | <u>nits</u> )        |                         |              |
|    | Frontage<br>Depth | 43m                                                         |                      |                         |              |
|    | Area              | 1207.74m2                                                   |                      |                         |              |
|    |                   |                                                             |                      |                         |              |
| _  |                   | and the mark to the first                                   |                      |                         |              |
| 7. |                   | o the subject land is by:<br>al Highway                     |                      | Seasonal Road           |              |
|    |                   | al Road Maintained All Year                                 |                      | Other Public Road       |              |
|    |                   | Right-of-Way                                                |                      | Water                   |              |
|    |                   |                                                             |                      |                         |              |
|    |                   |                                                             |                      |                         |              |

| 8.      | Particulars of all buildings and structures on or proposed for the subject land: (specify <u>in metric units</u> ground floor area, gross floor area, number of storeys, width, length, height, etc., where possible) |                                       |                                                                                                  |  |  |  |
|---------|-----------------------------------------------------------------------------------------------------------------------------------------------------------------------------------------------------------------------|---------------------------------------|--------------------------------------------------------------------------------------------------|--|--|--|
|         | EXISTING BUILDING                                                                                                                                                                                                     | SS/STRUCTURES on the                  | he subject land: List all structures (dwelling, shed, gazebo, etc.)                              |  |  |  |
|         | See Attached                                                                                                                                                                                                          |                                       | Est en Statetales (awening, silea, gazebo, etc.)                                                 |  |  |  |
|         | PROPOSED BUILDING See Attached                                                                                                                                                                                        | NGS/STRUCTURES on                     | n the subject land:                                                                              |  |  |  |
| 9.      | (specify distance                                                                                                                                                                                                     | •                                     | ructures on or proposed for the subject lands:<br>r and front lot lines in <u>metric units</u> ) |  |  |  |
|         | EXISTING                                                                                                                                                                                                              | 40.67                                 |                                                                                                  |  |  |  |
|         | Front yard setback<br>Rear yard setback                                                                                                                                                                               | 10.67m<br>15.54m                      |                                                                                                  |  |  |  |
|         | Side yard setback                                                                                                                                                                                                     | 1.9m                                  |                                                                                                  |  |  |  |
|         | Side yard setback                                                                                                                                                                                                     | 2.02m                                 |                                                                                                  |  |  |  |
|         | PROPOSED Front yard setback Rear yard setback Side yard setback Side yard setback                                                                                                                                     | 2m<br>15.54m<br>1.9m<br>2.02m         |                                                                                                  |  |  |  |
| 10.     | Date of Acquisition                                                                                                                                                                                                   | of subject land:                      | Unknown                                                                                          |  |  |  |
| 11.     | Existing uses of sub                                                                                                                                                                                                  | pject property:                       | Existing Single Detached Dwellings                                                               |  |  |  |
| 12.     | Proposed uses of su                                                                                                                                                                                                   | ubject property:                      | Single Detached Dwellings                                                                        |  |  |  |
| 13.     | Existing uses of abu                                                                                                                                                                                                  | utting properties:                    | Residential                                                                                      |  |  |  |
| 14.     | Date of construction                                                                                                                                                                                                  | n of all buildings & stro             | uctures on subject land: Unknown                                                                 |  |  |  |
| 15.     | Length of time the e                                                                                                                                                                                                  | xisting uses of the su                | bject property have been continued: Unknown                                                      |  |  |  |
| 16. (a) | What water supply i<br>Municipal<br>Well                                                                                                                                                                              | s existing/proposed?<br>]<br>]        | Other (specify)                                                                                  |  |  |  |
| (b)     | What sewage dispo<br>Municipal<br>Septic                                                                                                                                                                              | sal is/will be provided<br>]<br>]     | ? Other (specify)                                                                                |  |  |  |
| (c)     | What storm drainag<br>Sewers                                                                                                                                                                                          | e system is existing/p<br>]<br>]<br>] | oroposed? Other (specify)                                                                        |  |  |  |