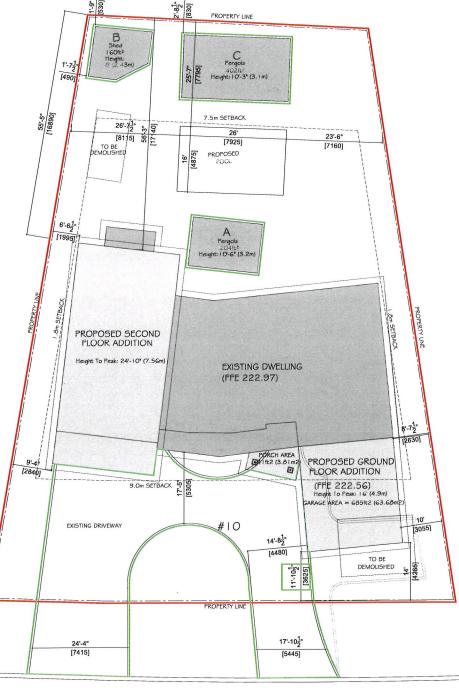

| 1. | Name of           | Owner(s) Baligh and Nora Gr<br>10 Hazelwood Drive, Bramptor | raieb                | .,                      |              |
|----|-------------------|-------------------------------------------------------------|----------------------|-------------------------|--------------|
|    | Address           | To Hazelwood Brive, Bramptor                                | i, Ontano            |                         |              |
|    | Dhana #           |                                                             |                      | Fax #                   |              |
|    | Phone #<br>Email  | billygraieb@rogers.com                                      |                      |                         |              |
|    | Liliali           | biiiygraieb@rogers.com                                      |                      | -                       |              |
| 2. | Name of           | Agent Alana + Kelly Desig                                   | gn Co. Ltd           |                         |              |
|    | Address           | 16 Mountainview Road South - Georgetown, Ontario            | - Unit 305           |                         |              |
|    |                   | Georgetown, Ontario                                         |                      |                         |              |
|    | Phone #           |                                                             |                      | Fax #                   |              |
|    | Email             | alana@alanakellydesign.ca                                   |                      | -                       |              |
|    |                   |                                                             |                      |                         |              |
| 3. |                   | nd extent of relief applied for (                           |                      |                         |              |
|    |                   | for a front yard landscape                                  |                      | of 41% whereas the mir  | nimum        |
|    |                   | pe open space area is 70%<br>ce the front setback to an a   |                      | d aathaak of 2 04m      |              |
|    |                   | ce the interior side yard set                               |                      |                         |              |
|    |                   | ase the total floor area of a                               |                      |                         |              |
|    |                   | o permit a floor area of 71.                                |                      |                         | roo.oroquaro |
|    |                   | ase the allowable lot cover                                 |                      |                         | ximum 25% to |
|    | 40%.              |                                                             |                      |                         |              |
|    | L                 |                                                             |                      |                         |              |
| 4. | Why is it         | not possible to comply with the                             | ne provisions of the | hv-law?                 |              |
| 7. |                   | physical limitations of the ar                              |                      |                         | age space    |
|    |                   | t to the bedroom area on th                                 |                      |                         |              |
|    | yard set          | back. The garage must be                                    | at this size to acco | ommodate a barrier free | vehicle with |
|    | an acce           | ssory fold down ramp.                                       |                      |                         |              |
|    |                   |                                                             |                      |                         |              |
|    |                   |                                                             |                      |                         |              |
| 5. | l egal De         | scription of the subject land:                              |                      |                         |              |
| 0. | Lot Num           |                                                             |                      |                         |              |
|    |                   | nber/Concession Number                                      | 717                  |                         |              |
|    | Municipa          | al Address 10 Hazelwood Drive,                              | Brampton, Ontario    |                         |              |
|    |                   |                                                             |                      |                         |              |
| 6. |                   | on of subject land ( <u>in metric ur</u>                    | <u>nits</u> )        |                         |              |
|    | Frontage<br>Depth | 43m                                                         |                      |                         |              |
|    | Area              | 1207.74m2                                                   |                      |                         |              |
|    |                   |                                                             |                      |                         |              |
| _  |                   | and the mark to the first                                   |                      |                         |              |
| 7. |                   | o the subject land is by:<br>al Highway                     |                      | Seasonal Road           |              |
|    |                   | al Road Maintained All Year                                 |                      | Other Public Road       |              |
|    |                   | Right-of-Way                                                |                      | Water                   |              |
|    |                   |                                                             |                      |                         |              |
|    |                   |                                                             |                      |                         |              |

| 8.      | Particulars of all buildings and structures on or proposed for the subject land: (specify <u>in metric units</u> ground floor area, gross floor area, number of storeys, width, length, height, etc., where possible) |                                       |                                                                                                  |  |  |  |
|---------|-----------------------------------------------------------------------------------------------------------------------------------------------------------------------------------------------------------------------|---------------------------------------|--------------------------------------------------------------------------------------------------|--|--|--|
|         | EXISTING BUILDING                                                                                                                                                                                                     | SS/STRUCTURES on the                  | he subject land: List all structures (dwelling, shed, gazebo, etc.)                              |  |  |  |
|         | See Attached                                                                                                                                                                                                          |                                       | Est en Statetales (awening, silea, gazebo, etc.)                                                 |  |  |  |
|         | PROPOSED BUILDING See Attached                                                                                                                                                                                        | NGS/STRUCTURES on                     | n the subject land:                                                                              |  |  |  |
| 9.      | (specify distance                                                                                                                                                                                                     | •                                     | ructures on or proposed for the subject lands:<br>r and front lot lines in <u>metric units</u> ) |  |  |  |
|         | EXISTING                                                                                                                                                                                                              | 40.67                                 |                                                                                                  |  |  |  |
|         | Front yard setback<br>Rear yard setback                                                                                                                                                                               | 10.67m<br>15.54m                      |                                                                                                  |  |  |  |
|         | Side yard setback                                                                                                                                                                                                     | 1.9m                                  |                                                                                                  |  |  |  |
|         | Side yard setback                                                                                                                                                                                                     | 2.02m                                 |                                                                                                  |  |  |  |
|         | PROPOSED Front yard setback Rear yard setback Side yard setback Side yard setback                                                                                                                                     | 2m<br>15.54m<br>1.9m<br>2.02m         |                                                                                                  |  |  |  |
| 10.     | Date of Acquisition                                                                                                                                                                                                   | of subject land:                      | Unknown                                                                                          |  |  |  |
| 11.     | Existing uses of sub                                                                                                                                                                                                  | pject property:                       | Existing Single Detached Dwellings                                                               |  |  |  |
| 12.     | Proposed uses of su                                                                                                                                                                                                   | ubject property:                      | Single Detached Dwellings                                                                        |  |  |  |
| 13.     | Existing uses of abu                                                                                                                                                                                                  | utting properties:                    | Residential                                                                                      |  |  |  |
| 14.     | Date of construction                                                                                                                                                                                                  | n of all buildings & stro             | uctures on subject land: Unknown                                                                 |  |  |  |
| 15.     | Length of time the e                                                                                                                                                                                                  | xisting uses of the su                | bject property have been continued: Unknown                                                      |  |  |  |
| 16. (a) | What water supply i<br>Municipal<br>Well                                                                                                                                                                              | s existing/proposed?<br>]<br>]        | Other (specify)                                                                                  |  |  |  |
| (b)     | What sewage dispo<br>Municipal<br>Septic                                                                                                                                                                              | sal is/will be provided<br>]<br>]     | ? Other (specify)                                                                                |  |  |  |
| (c)     | What storm drainag<br>Sewers                                                                                                                                                                                          | e system is existing/p<br>]<br>]<br>] | oroposed? Other (specify)                                                                        |  |  |  |

#### ALLOWABLE LANDSCAPE % = 70% =2,212ft2 (205.50m2)

| FRONT YARD AREA         | - | 2,884ft2 (267.93m2)                                |
|-------------------------|---|----------------------------------------------------|
| FRUNT TAKE AKEA         | - | 2,00411 (267.3311)                                 |
| DRIVEWAY AREA           | = | 1,710ft2 (158.86m2)                                |
| PROPOSED<br>LANDSCAPE % | = | 41% = 1,174ft <sup>2</sup> (109.07m <sup>2</sup> ) |