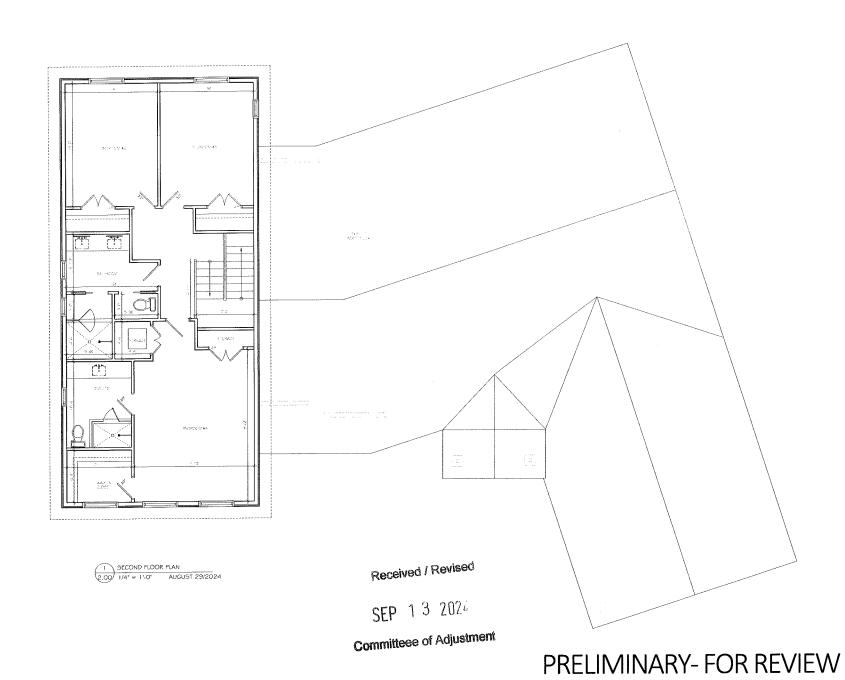

| 8.      | Particulars of all buildings and structures on or proposed for the subject land: (specify <u>in metric units</u> ground floor area, gross floor area, number of storeys, width, length, height, etc., where possible) |                                       |                                                                                                  |  |  |  |
|---------|-----------------------------------------------------------------------------------------------------------------------------------------------------------------------------------------------------------------------|---------------------------------------|--------------------------------------------------------------------------------------------------|--|--|--|
|         | EXISTING BUILDING                                                                                                                                                                                                     | SS/STRUCTURES on the                  | he subject land: List all structures (dwelling, shed, gazebo, etc.)                              |  |  |  |
|         | See Attached                                                                                                                                                                                                          |                                       | Est en Statetales (awening, silea, gazebo, etc.)                                                 |  |  |  |
|         | PROPOSED BUILDING See Attached                                                                                                                                                                                        | NGS/STRUCTURES on                     | n the subject land:                                                                              |  |  |  |
| 9.      | (specify distance                                                                                                                                                                                                     | •                                     | ructures on or proposed for the subject lands:<br>r and front lot lines in <u>metric units</u> ) |  |  |  |
|         | EXISTING                                                                                                                                                                                                              | 40.67                                 |                                                                                                  |  |  |  |
|         | Front yard setback<br>Rear yard setback                                                                                                                                                                               | 10.67m<br>15.54m                      |                                                                                                  |  |  |  |
|         | Side yard setback                                                                                                                                                                                                     | 1.9m                                  |                                                                                                  |  |  |  |
|         | Side yard setback                                                                                                                                                                                                     | 2.02m                                 |                                                                                                  |  |  |  |
|         | PROPOSED Front yard setback Rear yard setback Side yard setback Side yard setback                                                                                                                                     | 2m<br>15.54m<br>1.9m<br>2.02m         |                                                                                                  |  |  |  |
| 10.     | Date of Acquisition                                                                                                                                                                                                   | of subject land:                      | Unknown                                                                                          |  |  |  |
| 11.     | Existing uses of sub                                                                                                                                                                                                  | pject property:                       | Existing Single Detached Dwellings                                                               |  |  |  |
| 12.     | Proposed uses of su                                                                                                                                                                                                   | ubject property:                      | Single Detached Dwellings                                                                        |  |  |  |
| 13.     | Existing uses of abu                                                                                                                                                                                                  | utting properties:                    | Residential                                                                                      |  |  |  |
| 14.     | Date of construction                                                                                                                                                                                                  | n of all buildings & stro             | uctures on subject land: Unknown                                                                 |  |  |  |
| 15.     | Length of time the e                                                                                                                                                                                                  | xisting uses of the su                | bject property have been continued: Unknown                                                      |  |  |  |
| 16. (a) | What water supply i<br>Municipal<br>Well                                                                                                                                                                              | s existing/proposed?<br>]<br>]        | Other (specify)                                                                                  |  |  |  |
| (b)     | What sewage dispo<br>Municipal<br>Septic                                                                                                                                                                              | sal is/will be provided<br>]<br>]     | ? Other (specify)                                                                                |  |  |  |
| (c)     | What storm drainag<br>Sewers                                                                                                                                                                                          | e system is existing/p<br>]<br>]<br>] | oroposed? Other (specify)                                                                        |  |  |  |