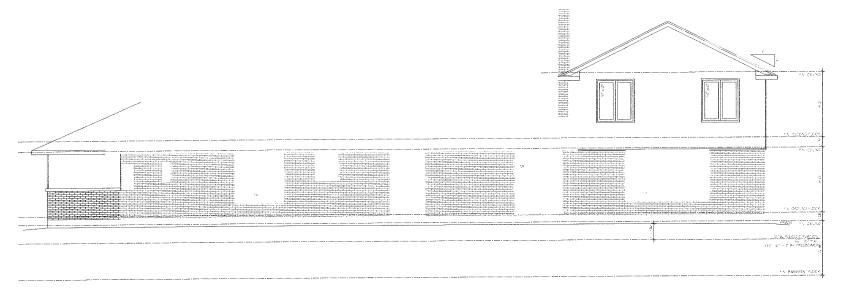

| 8.      | Particulars of all buildings and structures on or proposed for the subject land: (specify <u>in metric units</u> ground floor area, gross floor area, number of storeys, width, length, height, etc., where possible) |                                       |                                                                                                  |  |  |  |
|---------|-----------------------------------------------------------------------------------------------------------------------------------------------------------------------------------------------------------------------|---------------------------------------|--------------------------------------------------------------------------------------------------|--|--|--|
|         | EXISTING BUILDING                                                                                                                                                                                                     | SS/STRUCTURES on the                  | he subject land: List all structures (dwelling, shed, gazebo, etc.)                              |  |  |  |
|         | See Attached                                                                                                                                                                                                          |                                       | Est en Statetales (awening, silea, gazebo, etc.)                                                 |  |  |  |
|         | PROPOSED BUILDING See Attached                                                                                                                                                                                        | NGS/STRUCTURES on                     | n the subject land:                                                                              |  |  |  |
| 9.      | (specify distance                                                                                                                                                                                                     | •                                     | ructures on or proposed for the subject lands:<br>r and front lot lines in <u>metric units</u> ) |  |  |  |
|         | EXISTING                                                                                                                                                                                                              | 40.67                                 |                                                                                                  |  |  |  |
|         | Front yard setback<br>Rear yard setback                                                                                                                                                                               | 10.67m<br>15.54m                      |                                                                                                  |  |  |  |
|         | Side yard setback                                                                                                                                                                                                     | 1.9m                                  |                                                                                                  |  |  |  |
|         | Side yard setback                                                                                                                                                                                                     | 2.02m                                 |                                                                                                  |  |  |  |
|         | PROPOSED Front yard setback Rear yard setback Side yard setback Side yard setback                                                                                                                                     | 2m<br>15.54m<br>1.9m<br>2.02m         |                                                                                                  |  |  |  |
| 10.     | Date of Acquisition                                                                                                                                                                                                   | of subject land:                      | Unknown                                                                                          |  |  |  |
| 11.     | Existing uses of sub                                                                                                                                                                                                  | pject property:                       | Existing Single Detached Dwellings                                                               |  |  |  |
| 12.     | Proposed uses of su                                                                                                                                                                                                   | ubject property:                      | Single Detached Dwellings                                                                        |  |  |  |
| 13.     | Existing uses of abu                                                                                                                                                                                                  | utting properties:                    | Residential                                                                                      |  |  |  |
| 14.     | Date of construction                                                                                                                                                                                                  | n of all buildings & stro             | uctures on subject land: Unknown                                                                 |  |  |  |
| 15.     | Length of time the e                                                                                                                                                                                                  | xisting uses of the su                | bject property have been continued: Unknown                                                      |  |  |  |
| 16. (a) | What water supply i<br>Municipal<br>Well                                                                                                                                                                              | s existing/proposed?<br>]<br>]        | Other (specify)                                                                                  |  |  |  |
| (b)     | What sewage dispo<br>Municipal<br>Septic                                                                                                                                                                              | sal is/will be provided<br>]<br>]     | ? Other (specify)                                                                                |  |  |  |
| (c)     | What storm drainag<br>Sewers                                                                                                                                                                                          | e system is existing/p<br>]<br>]<br>] | oroposed? Other (specify)                                                                        |  |  |  |