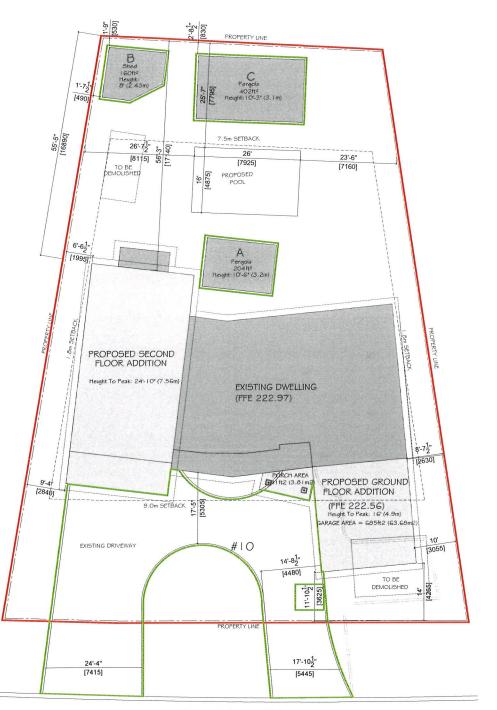

| 1. | Name of           | Owner(s) Baligh and Nora Gr<br>10 Hazelwood Drive, Bramptor | raieb                | .,                      |              |
|----|-------------------|-------------------------------------------------------------|----------------------|-------------------------|--------------|
|    | Address           | To Hazelwood Brive, Bramptor                                | i, Ontano            |                         |              |
|    | Dhana #           |                                                             |                      | Fax #                   |              |
|    | Phone #<br>Email  | billygraieb@rogers.com                                      |                      |                         |              |
|    | Liliali           | biiiygraieb@rogers.com                                      |                      | -                       |              |
| 2. | Name of           | Agent Alana + Kelly Desig                                   | gn Co. Ltd           |                         |              |
|    | Address           | 16 Mountainview Road South - Georgetown, Ontario            | - Unit 305           |                         |              |
|    |                   | Georgetown, Ontario                                         |                      |                         |              |
|    | Phone #           |                                                             |                      | Fax #                   |              |
|    | Email             | alana@alanakellydesign.ca                                   |                      | -                       |              |
|    |                   |                                                             |                      |                         |              |
| 3. |                   | nd extent of relief applied for (                           |                      |                         |              |
|    |                   | for a front yard landscape                                  |                      | of 41% whereas the mir  | nimum        |
|    |                   | pe open space area is 70%<br>ce the front setback to an a   |                      | d aathaak of 2 04m      |              |
|    |                   | ce the interior side yard set                               |                      |                         |              |
|    |                   | ase the total floor area of a                               |                      |                         |              |
|    |                   | o permit a floor area of 71.                                |                      |                         | roo.oroquaro |
|    |                   | ase the allowable lot cover                                 |                      |                         | ximum 25% to |
|    | 40%.              |                                                             |                      |                         |              |
|    | L                 |                                                             |                      |                         |              |
| 4. | Why is it         | not possible to comply with the                             | ne provisions of the | hv-law?                 |              |
| 7. |                   | physical limitations of the ar                              |                      |                         | age space    |
|    |                   | t to the bedroom area on th                                 |                      |                         |              |
|    | yard set          | back. The garage must be                                    | at this size to acco | ommodate a barrier free | vehicle with |
|    | an acce           | ssory fold down ramp.                                       |                      |                         |              |
|    |                   |                                                             |                      |                         |              |
|    |                   |                                                             |                      |                         |              |
| 5. | l egal De         | scription of the subject land:                              |                      |                         |              |
| 0. | Lot Num           |                                                             |                      |                         |              |
|    |                   | nber/Concession Number                                      | 717                  |                         |              |
|    | Municipa          | al Address 10 Hazelwood Drive,                              | Brampton, Ontario    |                         |              |
|    |                   |                                                             |                      |                         |              |
| 6. |                   | on of subject land ( <u>in metric ur</u>                    | <u>nits</u> )        |                         |              |
|    | Frontage<br>Depth | 43m                                                         |                      |                         |              |
|    | Area              | 1207.74m2                                                   |                      |                         |              |
|    |                   |                                                             |                      |                         |              |
| _  |                   | and the mark to the first                                   |                      |                         |              |
| 7. |                   | o the subject land is by:<br>al Highway                     |                      | Seasonal Road           |              |
|    |                   | al Road Maintained All Year                                 |                      | Other Public Road       |              |
|    |                   | Right-of-Way                                                |                      | Water                   |              |
|    |                   |                                                             |                      |                         |              |
|    |                   |                                                             |                      |                         |              |

| 8.      | Particulars of all buildings and structures on or proposed for the subject land: (specify <u>in metric units</u> ground floor area, gross floor area, number of storeys, width, length, height, etc., where possible) |                                       |                                                                                                  |  |  |  |
|---------|-----------------------------------------------------------------------------------------------------------------------------------------------------------------------------------------------------------------------|---------------------------------------|--------------------------------------------------------------------------------------------------|--|--|--|
|         | EXISTING BUILDING                                                                                                                                                                                                     | SS/STRUCTURES on the                  | he subject land: List all structures (dwelling, shed, gazebo, etc.)                              |  |  |  |
|         | See Attached                                                                                                                                                                                                          |                                       | Est en Statetales (awening, silea, gazebo, etc.)                                                 |  |  |  |
|         | PROPOSED BUILDING See Attached                                                                                                                                                                                        | NGS/STRUCTURES on                     | n the subject land:                                                                              |  |  |  |
| 9.      | (specify distance                                                                                                                                                                                                     | •                                     | ructures on or proposed for the subject lands:<br>r and front lot lines in <u>metric units</u> ) |  |  |  |
|         | EXISTING                                                                                                                                                                                                              | 40.67                                 |                                                                                                  |  |  |  |
|         | Front yard setback<br>Rear yard setback                                                                                                                                                                               | 10.67m<br>15.54m                      |                                                                                                  |  |  |  |
|         | Side yard setback                                                                                                                                                                                                     | 1.9m                                  |                                                                                                  |  |  |  |
|         | Side yard setback                                                                                                                                                                                                     | 2.02m                                 |                                                                                                  |  |  |  |
|         | PROPOSED Front yard setback Rear yard setback Side yard setback Side yard setback                                                                                                                                     | 2m<br>15.54m<br>1.9m<br>2.02m         |                                                                                                  |  |  |  |
| 10.     | Date of Acquisition                                                                                                                                                                                                   | of subject land:                      | Unknown                                                                                          |  |  |  |
| 11.     | Existing uses of sub                                                                                                                                                                                                  | pject property:                       | Existing Single Detached Dwellings                                                               |  |  |  |
| 12.     | Proposed uses of su                                                                                                                                                                                                   | ubject property:                      | Single Detached Dwellings                                                                        |  |  |  |
| 13.     | Existing uses of abu                                                                                                                                                                                                  | utting properties:                    | Residential                                                                                      |  |  |  |
| 14.     | Date of construction                                                                                                                                                                                                  | n of all buildings & stro             | uctures on subject land: Unknown                                                                 |  |  |  |
| 15.     | Length of time the e                                                                                                                                                                                                  | xisting uses of the su                | bject property have been continued: Unknown                                                      |  |  |  |
| 16. (a) | What water supply i<br>Municipal<br>Well                                                                                                                                                                              | s existing/proposed?<br>]<br>]        | Other (specify)                                                                                  |  |  |  |
| (b)     | What sewage dispo<br>Municipal<br>Septic                                                                                                                                                                              | sal is/will be provided<br>]<br>]     | ? Other (specify)                                                                                |  |  |  |
| (c)     | What storm drainag<br>Sewers                                                                                                                                                                                          | e system is existing/p<br>]<br>]<br>] | oroposed? Other (specify)                                                                        |  |  |  |