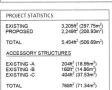

| 8.      | Particulars of all buildings and structures on or proposed for the subject land: (specify <u>in metric units</u> ground floor area, gross floor area, number of storeys, width, length, height, etc., where possible) |                                       |                                                                                                  |  |  |  |
|---------|-----------------------------------------------------------------------------------------------------------------------------------------------------------------------------------------------------------------------|---------------------------------------|--------------------------------------------------------------------------------------------------|--|--|--|
|         | EXISTING BUILDING                                                                                                                                                                                                     | SS/STRUCTURES on the                  | he subject land: List all structures (dwelling, shed, gazebo, etc.)                              |  |  |  |
|         | See Attached                                                                                                                                                                                                          |                                       | Est en Statetales (awening, silea, gazebo, etc.)                                                 |  |  |  |
|         | PROPOSED BUILDING See Attached                                                                                                                                                                                        | NGS/STRUCTURES on                     | n the subject land:                                                                              |  |  |  |
| 9.      | (specify distance                                                                                                                                                                                                     | •                                     | ructures on or proposed for the subject lands:<br>r and front lot lines in <u>metric units</u> ) |  |  |  |
|         | EXISTING                                                                                                                                                                                                              | 40.67                                 |                                                                                                  |  |  |  |
|         | Front yard setback<br>Rear yard setback                                                                                                                                                                               | 10.67m<br>15.54m                      |                                                                                                  |  |  |  |
|         | Side yard setback                                                                                                                                                                                                     | 1.9m                                  |                                                                                                  |  |  |  |
|         | Side yard setback                                                                                                                                                                                                     | 2.02m                                 |                                                                                                  |  |  |  |
|         | PROPOSED Front yard setback Rear yard setback Side yard setback Side yard setback                                                                                                                                     | 2m<br>15.54m<br>1.9m<br>2.02m         |                                                                                                  |  |  |  |
| 10.     | Date of Acquisition                                                                                                                                                                                                   | of subject land:                      | Unknown                                                                                          |  |  |  |
| 11.     | Existing uses of sub                                                                                                                                                                                                  | pject property:                       | Existing Single Detached Dwellings                                                               |  |  |  |
| 12.     | Proposed uses of su                                                                                                                                                                                                   | ubject property:                      | Single Detached Dwellings                                                                        |  |  |  |
| 13.     | Existing uses of abu                                                                                                                                                                                                  | utting properties:                    | Residential                                                                                      |  |  |  |
| 14.     | Date of construction                                                                                                                                                                                                  | n of all buildings & stro             | uctures on subject land: Unknown                                                                 |  |  |  |
| 15.     | Length of time the e                                                                                                                                                                                                  | xisting uses of the su                | bject property have been continued: Unknown                                                      |  |  |  |
| 16. (a) | What water supply i<br>Municipal<br>Well                                                                                                                                                                              | s existing/proposed?<br>]<br>]        | Other (specify)                                                                                  |  |  |  |
| (b)     | What sewage dispo<br>Municipal<br>Septic                                                                                                                                                                              | sal is/will be provided<br>]<br>]     | ? Other (specify)                                                                                |  |  |  |
| (c)     | What storm drainag<br>Sewers                                                                                                                                                                                          | e system is existing/p<br>]<br>]<br>] | oroposed? Other (specify)                                                                        |  |  |  |