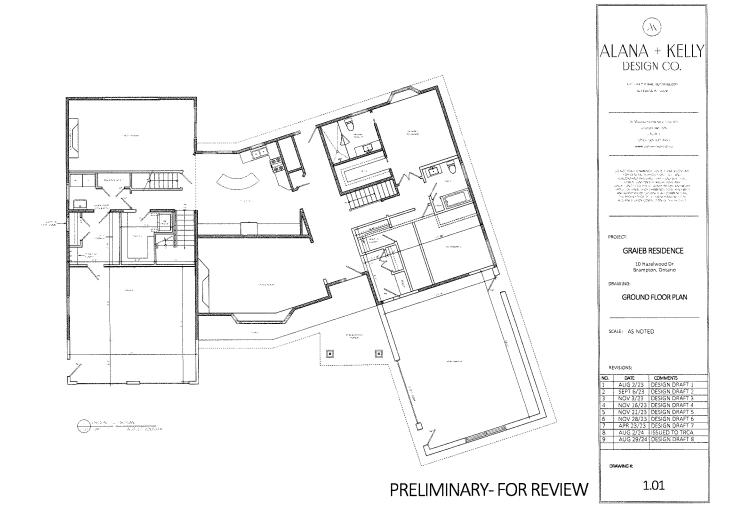

| 8.      | Particulars of all buildings and structures on or proposed for the subject land: (specify <u>in metric units</u> ground floor area, gross floor area, number of storeys, width, length, height, etc., where possible) |                                       |                                                                                                  |  |  |  |
|---------|-----------------------------------------------------------------------------------------------------------------------------------------------------------------------------------------------------------------------|---------------------------------------|--------------------------------------------------------------------------------------------------|--|--|--|
|         | EXISTING BUILDING                                                                                                                                                                                                     | SS/STRUCTURES on the                  | he subject land: List all structures (dwelling, shed, gazebo, etc.)                              |  |  |  |
|         | See Attached                                                                                                                                                                                                          |                                       | Est en Statetales (awening, silea, gazebo, etc.)                                                 |  |  |  |
|         | PROPOSED BUILDING See Attached                                                                                                                                                                                        | NGS/STRUCTURES on                     | n the subject land:                                                                              |  |  |  |
| 9.      | (specify distance                                                                                                                                                                                                     | •                                     | ructures on or proposed for the subject lands:<br>r and front lot lines in <u>metric units</u> ) |  |  |  |
|         | EXISTING                                                                                                                                                                                                              | 40.67                                 |                                                                                                  |  |  |  |
|         | Front yard setback<br>Rear yard setback                                                                                                                                                                               | 10.67m<br>15.54m                      |                                                                                                  |  |  |  |
|         | Side yard setback                                                                                                                                                                                                     | 1.9m                                  |                                                                                                  |  |  |  |
|         | Side yard setback                                                                                                                                                                                                     | 2.02m                                 |                                                                                                  |  |  |  |
|         | PROPOSED Front yard setback Rear yard setback Side yard setback Side yard setback                                                                                                                                     | 2m<br>15.54m<br>1.9m<br>2.02m         |                                                                                                  |  |  |  |
| 10.     | Date of Acquisition                                                                                                                                                                                                   | of subject land:                      | Unknown                                                                                          |  |  |  |
| 11.     | Existing uses of sub                                                                                                                                                                                                  | pject property:                       | Existing Single Detached Dwellings                                                               |  |  |  |
| 12.     | Proposed uses of su                                                                                                                                                                                                   | ubject property:                      | Single Detached Dwellings                                                                        |  |  |  |
| 13.     | Existing uses of abu                                                                                                                                                                                                  | utting properties:                    | Residential                                                                                      |  |  |  |
| 14.     | Date of construction                                                                                                                                                                                                  | n of all buildings & stro             | uctures on subject land: Unknown                                                                 |  |  |  |
| 15.     | Length of time the e                                                                                                                                                                                                  | xisting uses of the su                | bject property have been continued: Unknown                                                      |  |  |  |
| 16. (a) | What water supply i<br>Municipal<br>Well                                                                                                                                                                              | s existing/proposed?<br>]<br>]        | Other (specify)                                                                                  |  |  |  |
| (b)     | What sewage dispo<br>Municipal<br>Septic                                                                                                                                                                              | sal is/will be provided<br>]<br>]     | ? Other (specify)                                                                                |  |  |  |
| (c)     | What storm drainag<br>Sewers                                                                                                                                                                                          | e system is existing/p<br>]<br>]<br>] | oroposed? Other (specify)                                                                        |  |  |  |