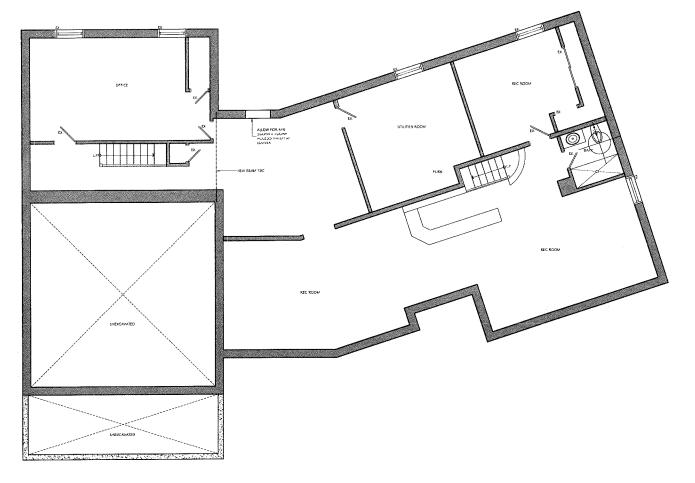

| 8.      | Particulars of all buildings and structures on or proposed for the subject land: (specify <u>in metric units</u> ground floor area, gross floor area, number of storeys, width, length, height, etc., where possible) |                                       |                                                                                                  |  |  |  |
|---------|-----------------------------------------------------------------------------------------------------------------------------------------------------------------------------------------------------------------------|---------------------------------------|--------------------------------------------------------------------------------------------------|--|--|--|
|         | EXISTING BUILDING                                                                                                                                                                                                     | SS/STRUCTURES on the                  | he subject land: List all structures (dwelling, shed, gazebo, etc.)                              |  |  |  |
|         | See Attached                                                                                                                                                                                                          |                                       | Est en Statetales (awening, silea, gazebo, etc.)                                                 |  |  |  |
|         | PROPOSED BUILDING See Attached                                                                                                                                                                                        | NGS/STRUCTURES on                     | n the subject land:                                                                              |  |  |  |
| 9.      | (specify distance                                                                                                                                                                                                     | •                                     | ructures on or proposed for the subject lands:<br>r and front lot lines in <u>metric units</u> ) |  |  |  |
|         | EXISTING                                                                                                                                                                                                              | 40.67                                 |                                                                                                  |  |  |  |
|         | Front yard setback<br>Rear yard setback                                                                                                                                                                               | 10.67m<br>15.54m                      |                                                                                                  |  |  |  |
|         | Side yard setback                                                                                                                                                                                                     | 1.9m                                  |                                                                                                  |  |  |  |
|         | Side yard setback                                                                                                                                                                                                     | 2.02m                                 |                                                                                                  |  |  |  |
|         | PROPOSED Front yard setback Rear yard setback Side yard setback Side yard setback                                                                                                                                     | 2m<br>15.54m<br>1.9m<br>2.02m         |                                                                                                  |  |  |  |
| 10.     | Date of Acquisition                                                                                                                                                                                                   | of subject land:                      | Unknown                                                                                          |  |  |  |
| 11.     | Existing uses of sub                                                                                                                                                                                                  | pject property:                       | Existing Single Detached Dwellings                                                               |  |  |  |
| 12.     | Proposed uses of su                                                                                                                                                                                                   | ubject property:                      | Single Detached Dwellings                                                                        |  |  |  |
| 13.     | Existing uses of abu                                                                                                                                                                                                  | utting properties:                    | Residential                                                                                      |  |  |  |
| 14.     | Date of construction                                                                                                                                                                                                  | n of all buildings & stro             | uctures on subject land: Unknown                                                                 |  |  |  |
| 15.     | Length of time the e                                                                                                                                                                                                  | xisting uses of the su                | bject property have been continued: Unknown                                                      |  |  |  |
| 16. (a) | What water supply i<br>Municipal<br>Well                                                                                                                                                                              | s existing/proposed?<br>]<br>]        | Other (specify)                                                                                  |  |  |  |
| (b)     | What sewage dispo<br>Municipal<br>Septic                                                                                                                                                                              | sal is/will be provided<br>]<br>]     | ? Other (specify)                                                                                |  |  |  |
| (c)     | What storm drainag<br>Sewers                                                                                                                                                                                          | e system is existing/p<br>]<br>]<br>] | oroposed? Other (specify)                                                                        |  |  |  |