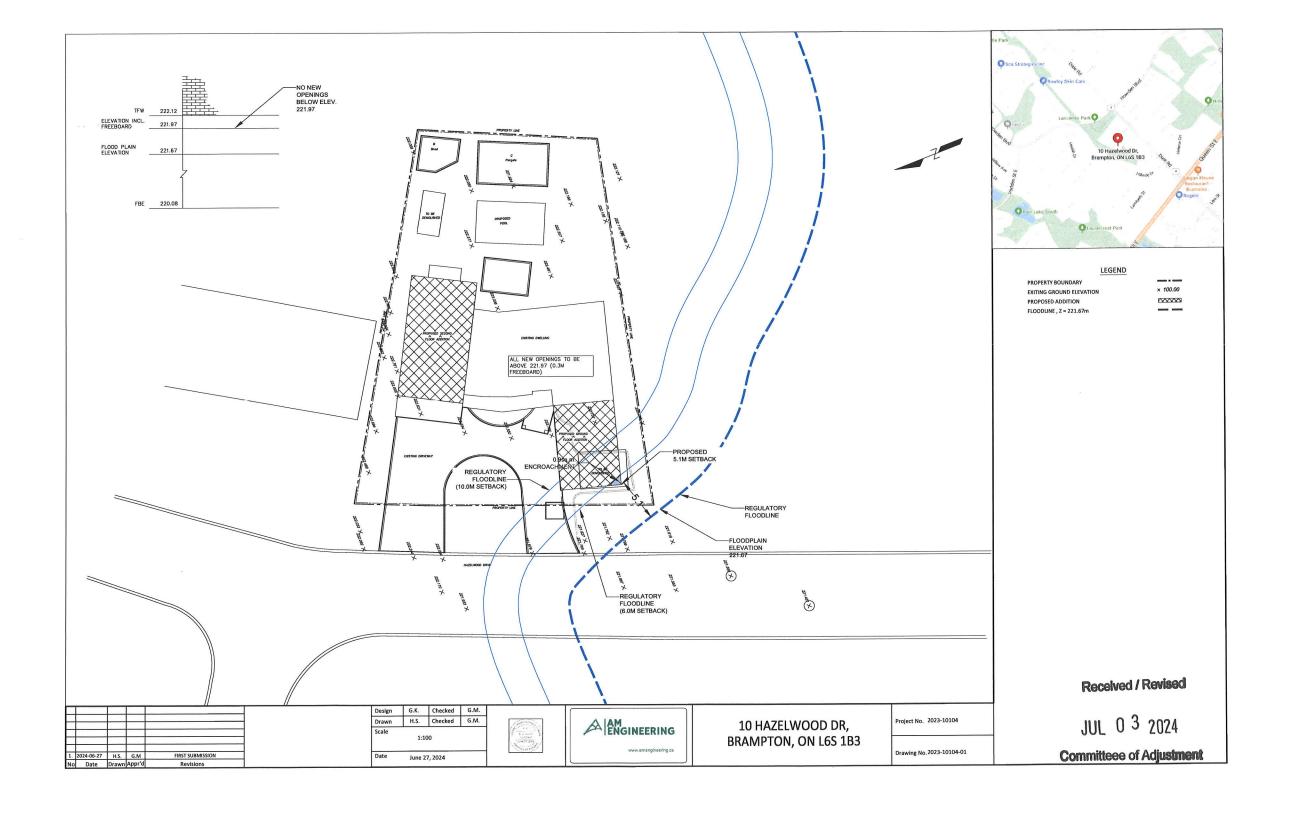

| 1. | Name of           | Owner(s) Baligh and Nora Gr<br>10 Hazelwood Drive, Bramptor | raieb                | .,                      |              |
|----|-------------------|-------------------------------------------------------------|----------------------|-------------------------|--------------|
|    | Address           | To Hazelwood Brive, Bramptor                                | i, Ontano            |                         |              |
|    | Dhana #           |                                                             |                      | Fax #                   |              |
|    | Phone #<br>Email  | billygraieb@rogers.com                                      |                      |                         |              |
|    | Liliali           | biiiygraieb@rogers.com                                      |                      | -                       |              |
| 2. | Name of           | Agent Alana + Kelly Desig                                   | gn Co. Ltd           |                         |              |
|    | Address           | 16 Mountainview Road South - Georgetown, Ontario            | - Unit 305           |                         |              |
|    |                   | Georgetown, Ontario                                         |                      |                         |              |
|    | Phone #           |                                                             |                      | Fax #                   |              |
|    | Email             | alana@alanakellydesign.ca                                   |                      | -                       |              |
|    |                   |                                                             |                      |                         |              |
| 3. |                   | nd extent of relief applied for (                           |                      |                         |              |
|    |                   | for a front yard landscape                                  |                      | of 41% whereas the mir  | nimum        |
|    |                   | pe open space area is 70%<br>ce the front setback to an a   |                      | d aathaak of 2 04m      |              |
|    |                   | ce the interior side yard set                               |                      |                         |              |
|    |                   | ase the total floor area of a                               |                      |                         |              |
|    |                   | o permit a floor area of 71.                                |                      |                         | roo.oroquaro |
|    |                   | ase the allowable lot cover                                 |                      |                         | ximum 25% to |
|    | 40%.              |                                                             |                      |                         |              |
|    | L                 |                                                             |                      |                         |              |
| 4. | Why is it         | not possible to comply with the                             | ne provisions of the | hv-law?                 |              |
| 7. |                   | physical limitations of the ar                              |                      |                         | age space    |
|    |                   | t to the bedroom area on th                                 |                      |                         |              |
|    | yard set          | back. The garage must be                                    | at this size to acco | ommodate a barrier free | vehicle with |
|    | an acce           | ssory fold down ramp.                                       |                      |                         |              |
|    |                   |                                                             |                      |                         |              |
|    |                   |                                                             |                      |                         |              |
| 5. | l egal De         | scription of the subject land:                              |                      |                         |              |
| 0. | Lot Num           |                                                             |                      |                         |              |
|    |                   | nber/Concession Number                                      | 717                  |                         |              |
|    | Municipa          | al Address 10 Hazelwood Drive,                              | Brampton, Ontario    |                         |              |
|    |                   |                                                             |                      |                         |              |
| 6. |                   | on of subject land ( <u>in metric ur</u>                    | <u>nits</u> )        |                         |              |
|    | Frontage<br>Depth | 43m                                                         |                      |                         |              |
|    | Area              | 1207.74m2                                                   |                      |                         |              |
|    |                   |                                                             |                      |                         |              |
| _  |                   | and the mark to the first                                   |                      |                         |              |
| 7. |                   | o the subject land is by:<br>al Highway                     |                      | Seasonal Road           |              |
|    |                   | al Road Maintained All Year                                 |                      | Other Public Road       |              |
|    |                   | Right-of-Way                                                |                      | Water                   |              |
|    |                   |                                                             |                      |                         |              |
|    |                   |                                                             |                      |                         |              |

| 8.      | Particulars of all buildings and structures on or proposed for the subject land: (specify <u>in metric units</u> ground floor area, gross floor area, number of storeys, width, length, height, etc., where possible) |                                       |                                                                                                  |  |  |  |
|---------|-----------------------------------------------------------------------------------------------------------------------------------------------------------------------------------------------------------------------|---------------------------------------|--------------------------------------------------------------------------------------------------|--|--|--|
|         | EXISTING BUILDING                                                                                                                                                                                                     | SS/STRUCTURES on the                  | he subject land: List all structures (dwelling, shed, gazebo, etc.)                              |  |  |  |
|         | See Attached                                                                                                                                                                                                          |                                       | Est en Statetales (awening, silea, gazebo, etc.)                                                 |  |  |  |
|         | PROPOSED BUILDING See Attached                                                                                                                                                                                        | NGS/STRUCTURES on                     | n the subject land:                                                                              |  |  |  |
| 9.      | (specify distance                                                                                                                                                                                                     | •                                     | ructures on or proposed for the subject lands:<br>r and front lot lines in <u>metric units</u> ) |  |  |  |
|         | EXISTING                                                                                                                                                                                                              | 40.67                                 |                                                                                                  |  |  |  |
|         | Front yard setback<br>Rear yard setback                                                                                                                                                                               | 10.67m<br>15.54m                      |                                                                                                  |  |  |  |
|         | Side yard setback                                                                                                                                                                                                     | 1.9m                                  |                                                                                                  |  |  |  |
|         | Side yard setback                                                                                                                                                                                                     | 2.02m                                 |                                                                                                  |  |  |  |
|         | PROPOSED Front yard setback Rear yard setback Side yard setback Side yard setback                                                                                                                                     | 2m<br>15.54m<br>1.9m<br>2.02m         |                                                                                                  |  |  |  |
| 10.     | Date of Acquisition                                                                                                                                                                                                   | of subject land:                      | Unknown                                                                                          |  |  |  |
| 11.     | Existing uses of sub                                                                                                                                                                                                  | pject property:                       | Existing Single Detached Dwellings                                                               |  |  |  |
| 12.     | Proposed uses of su                                                                                                                                                                                                   | ubject property:                      | Single Detached Dwellings                                                                        |  |  |  |
| 13.     | Existing uses of abu                                                                                                                                                                                                  | utting properties:                    | Residential                                                                                      |  |  |  |
| 14.     | Date of construction                                                                                                                                                                                                  | n of all buildings & stro             | uctures on subject land: Unknown                                                                 |  |  |  |
| 15.     | Length of time the e                                                                                                                                                                                                  | xisting uses of the su                | bject property have been continued: Unknown                                                      |  |  |  |
| 16. (a) | What water supply i<br>Municipal<br>Well                                                                                                                                                                              | s existing/proposed?<br>]<br>]        | Other (specify)                                                                                  |  |  |  |
| (b)     | What sewage dispo<br>Municipal<br>Septic                                                                                                                                                                              | sal is/will be provided<br>]<br>]     | ? Other (specify)                                                                                |  |  |  |
| (c)     | What storm drainag<br>Sewers                                                                                                                                                                                          | e system is existing/p<br>]<br>]<br>] | oroposed? Other (specify)                                                                        |  |  |  |

#### ALLOWABLE LANDSCAPE % = 70% =2,212ft2 (205.50m2)

| FRONT YARD AREA         | - | 2,884ft2 (267.93m2)                                |
|-------------------------|---|----------------------------------------------------|
| FRUNT TAKE AKEA         | - | 2,00411 (267.3311)                                 |
| DRIVEWAY AREA           | = | 1,710ft2 (158.86m2)                                |
| PROPOSED<br>LANDSCAPE % | = | 41% = 1,174ft <sup>2</sup> (109.07m <sup>2</sup> ) |