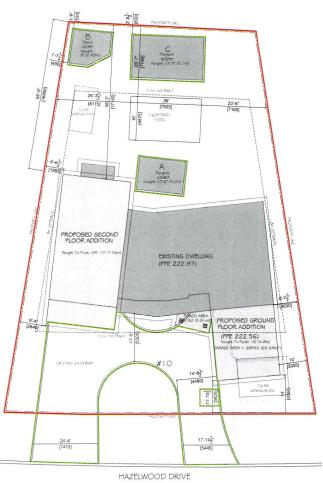

| 8.      | Particulars of all buildings and structures on or proposed for the subject land: (specify <u>in metric units</u> ground floor area, gross floor area, number of storeys, width, length, height, etc., where possible) |                                       |                                                                                                  |  |  |  |
|---------|-----------------------------------------------------------------------------------------------------------------------------------------------------------------------------------------------------------------------|---------------------------------------|--------------------------------------------------------------------------------------------------|--|--|--|
|         | EXISTING BUILDING                                                                                                                                                                                                     | SS/STRUCTURES on the                  | he subject land: List all structures (dwelling, shed, gazebo, etc.)                              |  |  |  |
|         | See Attached                                                                                                                                                                                                          |                                       | Est en Statetales (awening, silea, gazebo, etc.)                                                 |  |  |  |
|         | PROPOSED BUILDING See Attached                                                                                                                                                                                        | NGS/STRUCTURES on                     | n the subject land:                                                                              |  |  |  |
| 9.      | (specify distance                                                                                                                                                                                                     | •                                     | ructures on or proposed for the subject lands:<br>r and front lot lines in <u>metric units</u> ) |  |  |  |
|         | EXISTING                                                                                                                                                                                                              | 40.67                                 |                                                                                                  |  |  |  |
|         | Front yard setback<br>Rear yard setback                                                                                                                                                                               | 10.67m<br>15.54m                      |                                                                                                  |  |  |  |
|         | Side yard setback                                                                                                                                                                                                     | 1.9m                                  |                                                                                                  |  |  |  |
|         | Side yard setback                                                                                                                                                                                                     | 2.02m                                 |                                                                                                  |  |  |  |
|         | PROPOSED Front yard setback Rear yard setback Side yard setback Side yard setback                                                                                                                                     | 2m<br>15.54m<br>1.9m<br>2.02m         |                                                                                                  |  |  |  |
| 10.     | Date of Acquisition                                                                                                                                                                                                   | of subject land:                      | Unknown                                                                                          |  |  |  |
| 11.     | Existing uses of sub                                                                                                                                                                                                  | pject property:                       | Existing Single Detached Dwellings                                                               |  |  |  |
| 12.     | Proposed uses of su                                                                                                                                                                                                   | ubject property:                      | Single Detached Dwellings                                                                        |  |  |  |
| 13.     | Existing uses of abu                                                                                                                                                                                                  | utting properties:                    | Residential                                                                                      |  |  |  |
| 14.     | Date of construction                                                                                                                                                                                                  | n of all buildings & stro             | uctures on subject land: Unknown                                                                 |  |  |  |
| 15.     | Length of time the e                                                                                                                                                                                                  | xisting uses of the su                | bject property have been continued: Unknown                                                      |  |  |  |
| 16. (a) | What water supply i<br>Municipal<br>Well                                                                                                                                                                              | s existing/proposed?<br>]<br>]        | Other (specify)                                                                                  |  |  |  |
| (b)     | What sewage dispo<br>Municipal<br>Septic                                                                                                                                                                              | sal is/will be provided<br>]<br>]     | ? Other (specify)                                                                                |  |  |  |
| (c)     | What storm drainag<br>Sewers                                                                                                                                                                                          | e system is existing/p<br>]<br>]<br>] | oroposed? Other (specify)                                                                        |  |  |  |

#### ALLOWABLE LANDSCAPE % = 70% =2,212ft2 (205.50m2)

| FRONT YARD AREA         | - | 2,884ft2 (267.93m2)                                |
|-------------------------|---|----------------------------------------------------|
| FRUNT TAKE AKEA         | - | 2,00411 (267.3311)                                 |
| DRIVEWAY AREA           | = | 1,710ft2 (158.86m2)                                |
| PROPOSED<br>LANDSCAPE % | = | 41% = 1,174ft <sup>2</sup> (109.07m <sup>2</sup> ) |