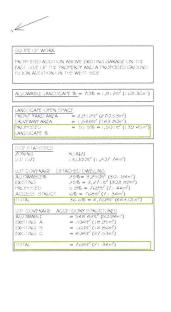

| 1. | Name of           | Owner(s) Baligh and Nora Gr<br>10 Hazelwood Drive, Bramptor | raieb                | .,                      |              |
|----|-------------------|-------------------------------------------------------------|----------------------|-------------------------|--------------|
|    | Address           | To Hazelwood Brive, Bramptor                                | i, Ontano            |                         |              |
|    | Dhana #           |                                                             |                      | Fax #                   |              |
|    | Phone #<br>Email  | billygraieb@rogers.com                                      |                      |                         |              |
|    | Liliali           | biiiygraieb@rogers.com                                      |                      | -                       |              |
| 2. | Name of           | Agent Alana + Kelly Desig                                   | gn Co. Ltd           |                         |              |
|    | Address           | 16 Mountainview Road South - Georgetown, Ontario            | - Unit 305           |                         |              |
|    |                   | Georgetown, Ontario                                         |                      |                         |              |
|    | Phone #           |                                                             |                      | Fax #                   |              |
|    | Email             | alana@alanakellydesign.ca                                   |                      | -                       |              |
|    |                   |                                                             |                      |                         |              |
| 3. |                   | nd extent of relief applied for (                           |                      |                         |              |
|    |                   | for a front yard landscape                                  |                      | of 41% whereas the mir  | nimum        |
|    |                   | pe open space area is 70%<br>ce the front setback to an a   |                      | d aathaak of 2 04m      |              |
|    |                   | ce the interior side yard set                               |                      |                         |              |
|    |                   | ase the total floor area of a                               |                      |                         |              |
|    |                   | o permit a floor area of 71.                                |                      |                         | roo.oroquaro |
|    |                   | ase the allowable lot cover                                 |                      |                         | ximum 25% to |
|    | 40%.              |                                                             |                      |                         |              |
|    | L                 |                                                             |                      |                         |              |
| 4. | Why is it         | not possible to comply with the                             | ne provisions of the | hv-law?                 |              |
| 7. |                   | physical limitations of the ar                              |                      |                         | age space    |
|    |                   | t to the bedroom area on th                                 |                      |                         |              |
|    | yard set          | back. The garage must be                                    | at this size to acco | ommodate a barrier free | vehicle with |
|    | an acce           | ssory fold down ramp.                                       |                      |                         |              |
|    |                   |                                                             |                      |                         |              |
|    |                   |                                                             |                      |                         |              |
| 5. | l egal De         | scription of the subject land:                              |                      |                         |              |
| 0. | Lot Num           |                                                             |                      |                         |              |
|    |                   | nber/Concession Number                                      | 717                  |                         |              |
|    | Municipa          | al Address 10 Hazelwood Drive,                              | Brampton, Ontario    |                         |              |
|    |                   |                                                             |                      |                         |              |
| 6. |                   | on of subject land ( <u>in metric ur</u>                    | <u>nits</u> )        |                         |              |
|    | Frontage<br>Depth | 43m                                                         |                      |                         |              |
|    | Area              | 1207.74m2                                                   |                      |                         |              |
|    |                   |                                                             |                      |                         |              |
| _  |                   | and the mark to the first                                   |                      |                         |              |
| 7. |                   | o the subject land is by:<br>al Highway                     |                      | Seasonal Road           |              |
|    |                   | al Road Maintained All Year                                 |                      | Other Public Road       |              |
|    |                   | Right-of-Way                                                |                      | Water                   |              |
|    |                   |                                                             |                      |                         |              |
|    |                   |                                                             |                      |                         |              |