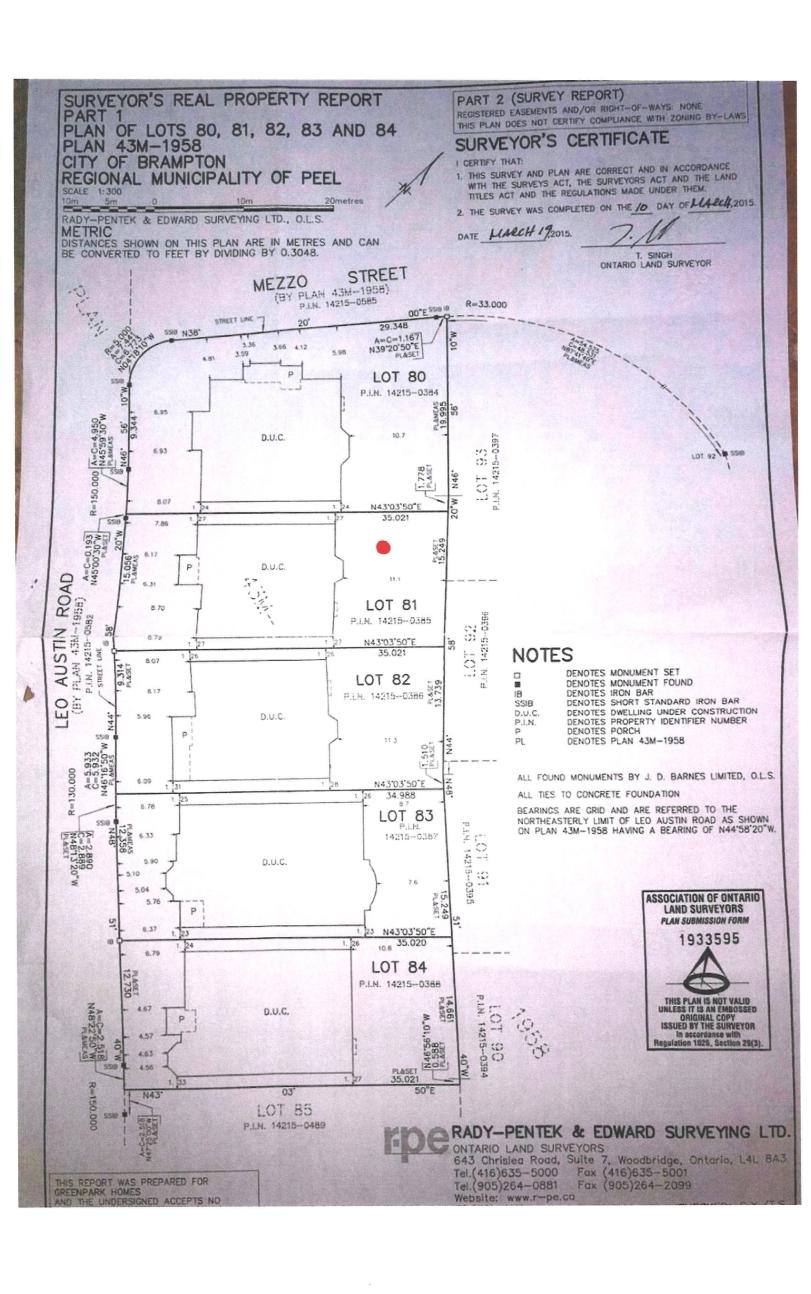

| 5. | Legal Des<br>Lot Numb         | escription of the subject land:<br>liber <sup>81</sup> |                                  |          |  |  |  |
|----|-------------------------------|--------------------------------------------------------|----------------------------------|----------|--|--|--|
|    | Plan Number/Concession Number |                                                        |                                  | 43M-1958 |  |  |  |
|    | Municipal                     | Address                                                | 19 Leo Austin Rd, Brampton       | , ON     |  |  |  |
| 6. | Frontage                      | n of subjec<br>15.249 M                                | ct land ( <u>in metric units</u> | )        |  |  |  |
|    | Depth                         | 35.1 M                                                 |                                  |          |  |  |  |
|    | Area                          | 517.72 M2                                              |                                  |          |  |  |  |
|    |                               |                                                        |                                  |          |  |  |  |

#### PERMISSION TO ENTER

To: The Secretary-Treasurer
Committee of Adjustment
City of Brampton
2 Wellington Street West
Brampton, Ontario
L6Y 4R2
coa@brampton.ca

| coa@brampton.ca                                                                                                                                                                                                                                                                                                                                         |
|---------------------------------------------------------------------------------------------------------------------------------------------------------------------------------------------------------------------------------------------------------------------------------------------------------------------------------------------------------|
| LOCATION OF THE SUBJECT LAND: 19 LEO AUSTIN RD., BRAMPTON                                                                                                                                                                                                                                                                                               |
| I/We,  Jaswinder Singh Khosa, Jagdeep Kaur  please print/type the full name of the owner(s)                                                                                                                                                                                                                                                             |
| the undersigned, being the registered owner(s) of the subject land, hereby authorize the Members of the City of Brampton Committee of Adjustment and City of Brampton staff members, to enter upon the above noted property for the purpose of conducting a site inspection with respect to the attached application for Minor Variance and/or consent. |
| Dated this 21 day of AUGUST , 20 24 .                                                                                                                                                                                                                                                                                                                   |
| (signature of the owner[s], or where the owner is a firm or corporation, the signature of an officer of the owner.)                                                                                                                                                                                                                                     |
| (where the owner is a firm or corporation, please print or type the full name of the person signing.)                                                                                                                                                                                                                                                   |

#### APPOINTMENT AND AUTHORIZATION OF AGENT

To: The Secretary-Treasurer
Committee of Adjustment
City of Brampton
2 Wellington Street West
Brampton, Ontario
L6Y 4R2
coa@brampton.ca

| LOCATION OF THE SUBJECT LAND: 19 LEO AUSTIN RD., BRAMPTON                                                                                                |
|----------------------------------------------------------------------------------------------------------------------------------------------------------|
| I/We, Jaswinder Singh Khosa, Jagdeep Kaur  please print/type the full name of the owner(s)                                                               |
| the undersigned, being the registered owner(s) of the subject lands, hereby authorize                                                                    |
| NEETU SINGH                                                                                                                                              |
| please print/type the full name of the agent(s)                                                                                                          |
| to make application to the City of Brampton Committee of Adjustment in the matter of an application for minor variance with respect to the subject land. |
| Dated this 21 day of AUGUST , 20 24 .                                                                                                                    |
|                                                                                                                                                          |
| (signature of the owner[s], or where the owner is a firm or corporation, the signature of an officer of the owner.)                                      |
|                                                                                                                                                          |
| (where the owner is a firm or corporation, please print or type the full name of the person signing.)                                                    |
| ,                                                                                                                                                        |

Dear Sir/Madam,

RE: Driveway Width

19 Leo Austin Rd PLAN M1958 LOT 81

The above noted property is zoned R1E-14.8-2387 and is subject to By-law 270-2004, as amended.

An inspection of the above noted property by our By-law Enforcement Department has revealed that you have widened your driveway in excess of the permitted 6.71 metres which is not permitted and contrary to Section 10.9 of the Zoning By-law.