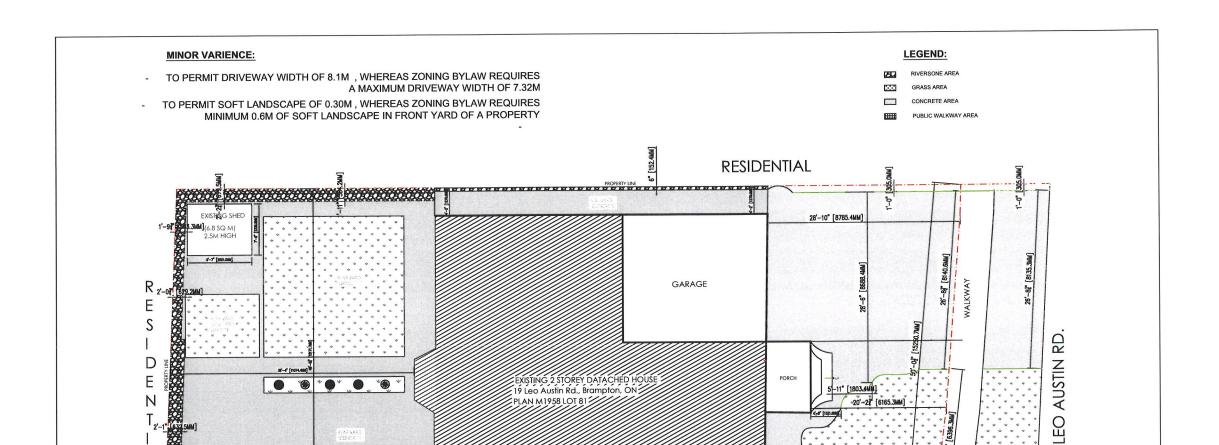

## MINOR VARIENCE: TO PERMIT DRIVEWAY WIDTH OF 8.1M , WHEREAS ZONING BYLAW REQUIRES

- TO PERMIT SOFT LANDSCAPE OF 0.30M, WHEREAS ZONING BYLAW REQUIRES MINIMUM 0.6M OF SOFT LANDSCAPE IN FRONT YARD OF A PROPERTY

A MAXIMUM DRIVEWAY WIDTH OF 7.32M

LEGEND:

RIVERSONE ARE

GRASS ARE

CONCRETE AREA

PUBLIC WALKWAY AREA

| 5. | Legal Des<br>Lot Numb         | escription of the subject land:<br>liber <sup>81</sup> |                                  |          |  |  |  |
|----|-------------------------------|--------------------------------------------------------|----------------------------------|----------|--|--|--|
|    | Plan Number/Concession Number |                                                        |                                  | 43M-1958 |  |  |  |
|    | Municipal                     | Address                                                | 19 Leo Austin Rd, Brampton       | , ON     |  |  |  |
| 6. | Frontage                      | n of subjec<br>15.249 M                                | ct land ( <u>in metric units</u> | )        |  |  |  |
|    | Depth                         | 35.1 M                                                 |                                  |          |  |  |  |
|    | Area                          | 517.72 M2                                              |                                  |          |  |  |  |
|    |                               |                                                        |                                  |          |  |  |  |

| Seasonal Road     |   |
|-------------------|---|
| Other Public Road | j |
| Water             |   |

Particulars of all buildings and structures on or proposed for the subject

8.

**Swales** 

land: (specify in metric units ground floor area, gross floor area, number of storeys, width, length, height, etc., where possible) EXISTING BUILDINGS/STRUCTURES on the subject land: List all structures (dwelling, shed, gazebo, etc.) - 2 STOREY DETACHED HOUSE WITH AN AREA OF 186.1 SQ M - SHED WITH AN AREA OF 6.8 SQ M PROPOSED BUILDINGS/STRUCTURES on the subject land: 9. Location of all buildings and structures on or proposed for the subject lands: (specify distance from side, rear and front lot lines in metric units) **EXISTING** Front yard setback 8.79 M Rear yard setback 11 1 M Side yard setback 1.27 M Side yard setback 1.27 M **PROPOSED** Front yard setback 8.79M Rear yard setback 11.1 M Side yard setback 1.27 M Side yard setback 1.27 M 10. 13 JULY 2018 Date of Acquisition of subject land: 11. Existing uses of subject property: RESIDENTIAL 12. Proposed uses of subject property: RESIDENTIAL 13. Existing uses of abutting properties: RESIDENTIAL 14. Date of construction of all buildings & structures on subject land: 2016 Length of time the existing uses of the subject property have been continued: 8 YRS 15. 16. (a) What water supply is existing/proposed? Other (specify) \_  $\square$ Municipal Well (b) What sewage disposal is/will be provided? Municipal Other (specify) \_ Septic (c) What storm drainage system is existing/proposed? Sewers Other (specify) **Ditches** 