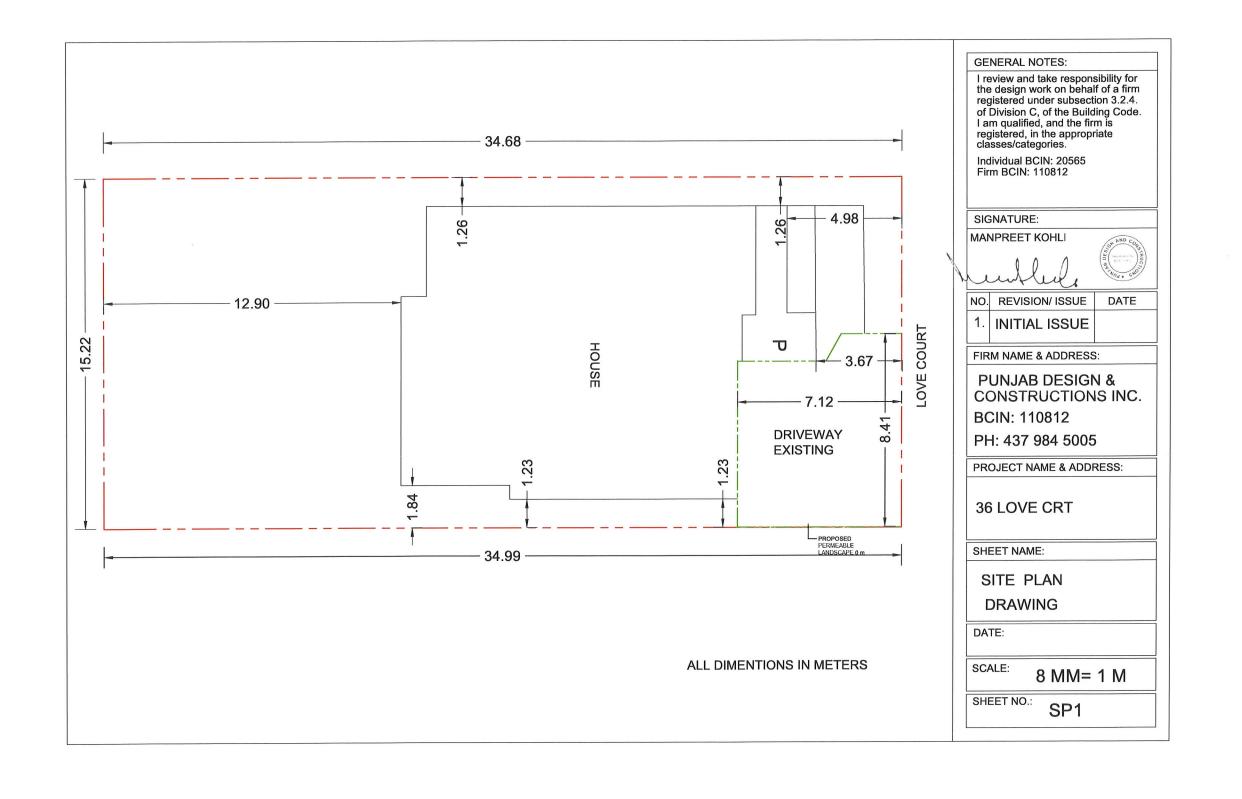

The undersigned hereby applies to the Committee of Adjustment for the City of Brampton under section 45 of the Planning Act, 1990, for relief as described in this application from By-Law 270-2004.

|            | Name of O                                                                        | wner(s) PARMINDER BATH                                                                                                                                                                  | H, HARTARAN KAUR BATH                                      |   |
|------------|----------------------------------------------------------------------------------|-----------------------------------------------------------------------------------------------------------------------------------------------------------------------------------------|------------------------------------------------------------|---|
|            |                                                                                  | 36 LOVE CRT. BRAMPTON                                                                                                                                                                   |                                                            |   |
|            | -                                                                                |                                                                                                                                                                                         |                                                            |   |
|            | -                                                                                |                                                                                                                                                                                         |                                                            |   |
|            | Phone #                                                                          | 6475242006                                                                                                                                                                              | Fax #                                                      |   |
|            | Email                                                                            | TARANBATH@HOTM/                                                                                                                                                                         | AIL.COM                                                    |   |
|            | -                                                                                |                                                                                                                                                                                         |                                                            |   |
|            |                                                                                  |                                                                                                                                                                                         |                                                            |   |
| 2.         | Name of A                                                                        | gent MANPREET KO                                                                                                                                                                        | HLI                                                        |   |
|            | Address                                                                          | 66 ENMOUNT DR. BRA                                                                                                                                                                      | MPTON ON                                                   |   |
|            | -                                                                                | OO LINIOON DIX, DIX                                                                                                                                                                     | UVII TOTA, OTA                                             |   |
|            | -                                                                                |                                                                                                                                                                                         |                                                            |   |
|            | Phone #                                                                          | 437 984 5005                                                                                                                                                                            | Fax #                                                      |   |
|            | Email                                                                            | PANJABDESIGN@GMAII                                                                                                                                                                      | L COM                                                      |   |
|            |                                                                                  | 171110712DE01011(@01117111                                                                                                                                                              | L.OOW                                                      |   |
|            |                                                                                  |                                                                                                                                                                                         |                                                            |   |
| 3.         | Nature and                                                                       | d extent of relief applied for (vari                                                                                                                                                    | iances requested):                                         |   |
| •          |                                                                                  |                                                                                                                                                                                         | ng driveway width of 8.41 m whereas zoning                 |   |
|            |                                                                                  | nits width of 6.7 m only.                                                                                                                                                               | g driveway width of 6.41 m whereas zoning                  |   |
|            | Dylaw peri                                                                       | illis width of 6.7 ill only.                                                                                                                                                            |                                                            |   |
|            | Variance                                                                         | requested related to as built existing                                                                                                                                                  | ng permeable landscape of 0 m from left side property line |   |
|            |                                                                                  | coning bylaw requires .6m permeal                                                                                                                                                       |                                                            |   |
|            |                                                                                  |                                                                                                                                                                                         |                                                            |   |
|            |                                                                                  |                                                                                                                                                                                         |                                                            |   |
|            |                                                                                  |                                                                                                                                                                                         |                                                            |   |
|            |                                                                                  |                                                                                                                                                                                         |                                                            |   |
|            |                                                                                  |                                                                                                                                                                                         |                                                            |   |
|            |                                                                                  |                                                                                                                                                                                         |                                                            |   |
|            | 10/1 1 16                                                                        | -4                                                                                                                                                                                      |                                                            |   |
| 4.         | wny is it r                                                                      | ot possible to comply with the p                                                                                                                                                        | provisions of the by-law?                                  |   |
|            |                                                                                  |                                                                                                                                                                                         |                                                            |   |
|            | Driveway i                                                                       | s existing as built and required for                                                                                                                                                    | car parking.                                               |   |
|            |                                                                                  | s existing as built and required for                                                                                                                                                    |                                                            |   |
|            |                                                                                  | s existing as built and required for                                                                                                                                                    |                                                            | _ |
|            |                                                                                  | s existing as built and required for                                                                                                                                                    |                                                            |   |
|            | -                                                                                | s existing as built and required for                                                                                                                                                    |                                                            |   |
|            |                                                                                  | s existing as built and required for                                                                                                                                                    |                                                            |   |
|            |                                                                                  | s existing as built and required for                                                                                                                                                    |                                                            |   |
|            |                                                                                  |                                                                                                                                                                                         |                                                            |   |
| 5.         | •                                                                                | cription of the subject land:                                                                                                                                                           |                                                            |   |
| 5.         | Lot Numb                                                                         | cription of the subject land:<br>er LOT 17                                                                                                                                              |                                                            |   |
| 5.         | Lot Numb                                                                         | cription of the subject land:                                                                                                                                                           | PLAN M1996                                                 |   |
| 5.         | Lot Numb                                                                         | cription of the subject land:<br>er LOT 17<br>per/Concession Number                                                                                                                     | PLAN M1996<br>CRT BRAMPTON L6P 4H6                         |   |
| 5.         | Lot Numb<br>Plan Num                                                             | cription of the subject land:<br>er LOT 17<br>per/Concession Number                                                                                                                     |                                                            |   |
| 5.         | Lot Numb<br>Plan Num                                                             | cription of the subject land:<br>er LOT 17<br>per/Concession Number                                                                                                                     |                                                            |   |
| <b>5</b> . | Lot Numb<br>Plan Num<br>Municipal                                                | cription of the subject land:<br>er LOT 17<br>per/Concession Number                                                                                                                     | CRT BRAMPTON L6P 4H6                                       |   |
|            | Lot Numb<br>Plan Num<br>Municipal<br>Dimension                                   | cription of the subject land:<br>er LOT 17<br>per/Concession Number<br>Address 36 LOVE C                                                                                                | CRT BRAMPTON L6P 4H6                                       |   |
|            | Lot Numb<br>Plan Num<br>Municipal<br>Dimension                                   | cription of the subject land: er LOT 17 per/Concession Number Address 36 LOVE C                                                                                                         | CRT BRAMPTON L6P 4H6                                       |   |
|            | Lot Numb<br>Plan Numb<br>Municipal<br>Dimension<br>Frontage                      | cription of the subject land: er LOT 17 per/Concession Number Address 36 LOVE Con of subject land (in metric units 15.21 M 34.68 M 34.99 M                                              | CRT BRAMPTON L6P 4H6                                       |   |
|            | Lot Numb<br>Plan Numb<br>Municipal<br>Dimension<br>Frontage<br>Depth<br>Area     | cription of the subject land: er LOT 17 per/Concession Number Address 36 LOVE Conformation of subject land (in metric units) 15.21 M 34.68 M 34.99 M 527.5 SQ M.                        | CRT BRAMPTON L6P 4H6                                       |   |
|            | Lot Numb Plan Numb Municipal  Dimension Frontage Depth Area  Access to           | cription of the subject land: er LOT 17 per/Concession Number Address 36 LOVE Con of subject land (in metric units 15.21 M 34.68 M 34.99 M 527.5 SQ M. the subject land is by:          | CRT BRAMPTON L6P 4H6                                       |   |
| 6.         | Lot Numb Plan Numi Municipal  Dimension Frontage Depth Area  Access to Provincia | cription of the subject land: er LOT 17 per/Concession Number Address 36 LOVE Con of subject land (in metric units) 15.21 M 34.68 M 34.99 M 527.5 SQ M. the subject land is by: Highway | Seasonal Road                                              |   |
| 6.         | Lot Numb Plan Numi Municipal  Dimension Frontage Depth Area  Access to Provincia | cription of the subject land: er LOT 17 per/Concession Number Address 36 LOVE Con of subject land (in metric units 15.21 M 34.68 M 34.99 M 527.5 SQ M. the subject land is by:          | CRT BRAMPTON L6P 4H6                                       |   |

0. Particulars of all buildings and structures on or proposed for the subject land: (specify in metric units ground floor area, gross floor area, number of storeys, width, length, height, etc., where possible) **EXISTING BUILDINGS/STRUCTURES** on the subject land: TWO FAMILY DWELLING GROUND FLOOR AREA: 175 SQ M GROSS FLOOR AREA: 500 SQ M NUMBER OF STOREYS: 2 WIDTH: 12.38 M LENGTH: 13.88 M PROPOSED BUILDINGS/STRUCTURES on the subject land: TWO FAMILY DWELLING GROUND FLOOR AREA: 175 SQ M GROSS FLOOR AREA: 500 SQ M NUMBER OF STOREYS: 2 WIDTH: 12.38 M LENGTH: 13.88 M HEIGHT: 9 M 1. Location of all buildings and structures on or proposed for the subject lands: (specify distance from side, rear and front lot lines in metric units) **EXISTING** Front yard setback 3.67 M Rear yard setback 12.9 M Side yard setback 1.23 M Side yard setback 1.25 M PROPOSED Front yard setback 3.67 M Rear vard setback 12.9 M Side yard setback 1.23 M Side yard setback 1.25 M 0. Date of Acquisition of subject land: 15 APRIL 2015 TWO FAMILY DWELLING 1. Existing uses of subject property: 2. Proposed uses of subject property: Existing uses of abutting properties: 3. RESIDENTIAL Date of construction of all buildings & structures on subject land: Length of time the existing uses of the subject property have been continued: 08 NOV 2019 16. (a) What water supply is existing/proposed? Municipal Other (specify) Well What sewage disposal is/will be provided?

# **Zoning Non-compliance Checklist**

File No. A - 2024 - 0401

Applicant: Manpreet Kohli Address: 36 Love Court

Zoning: Residential R1E-15.2-2459 By-law 270-2004, as amended

| Category                                 | Proposal                                                           | By-law Requirement                                                                          | Section #       |
|------------------------------------------|--------------------------------------------------------------------|---------------------------------------------------------------------------------------------|-----------------|
| USE                                      |                                                                    |                                                                                             |                 |
| LOT DIMENSIONS<br>AREA / DEPTH / WIDTH   |                                                                    |                                                                                             |                 |
| BUILDING SETBACKS<br>FRONT / SIDE / REAR |                                                                    |                                                                                             |                 |
| BUILDING SIZE                            |                                                                    |                                                                                             |                 |
| BUILDING HEIGHT                          |                                                                    |                                                                                             |                 |
| GFA                                      |                                                                    |                                                                                             |                 |
| TOWER SEPARATION                         |                                                                    |                                                                                             |                 |
| BELOW GRADE<br>ENTRANCE                  |                                                                    |                                                                                             |                 |
| ACCESSORY STRUCTURE<br>SIZE / HEIGHT     |                                                                    |                                                                                             |                 |
| MULTIPLE ACCESSORY STRUCTURES            |                                                                    |                                                                                             |                 |
| DRIVEWAY WIDTH                           | To permit a driveway width of 8.41m                                | Whereas by-law permits a maximum driveway width of 7.0m                                     | 10.9.1.1 (c)    |
|                                          | To permit a parking space depth of 3.67m                           | whereas the by-law requires a minimum parking space depth of 5.4m                           | 6.17.1.(a)      |
|                                          |                                                                    |                                                                                             |                 |
| LANDSCAPED OPEN<br>SPACE                 | To permit 0.0m of permeable landscaping abutting the side lot line | Whereas by-law requires a minimum 0.6m of permeable landscaping abutting the side lot line. | 10.9.1.4<br>(a) |
| ENCROACHMENTS                            |                                                                    |                                                                                             |                 |
| PARKING                                  |                                                                    |                                                                                             |                 |
| SCHEDULE "C"                             |                                                                    |                                                                                             |                 |