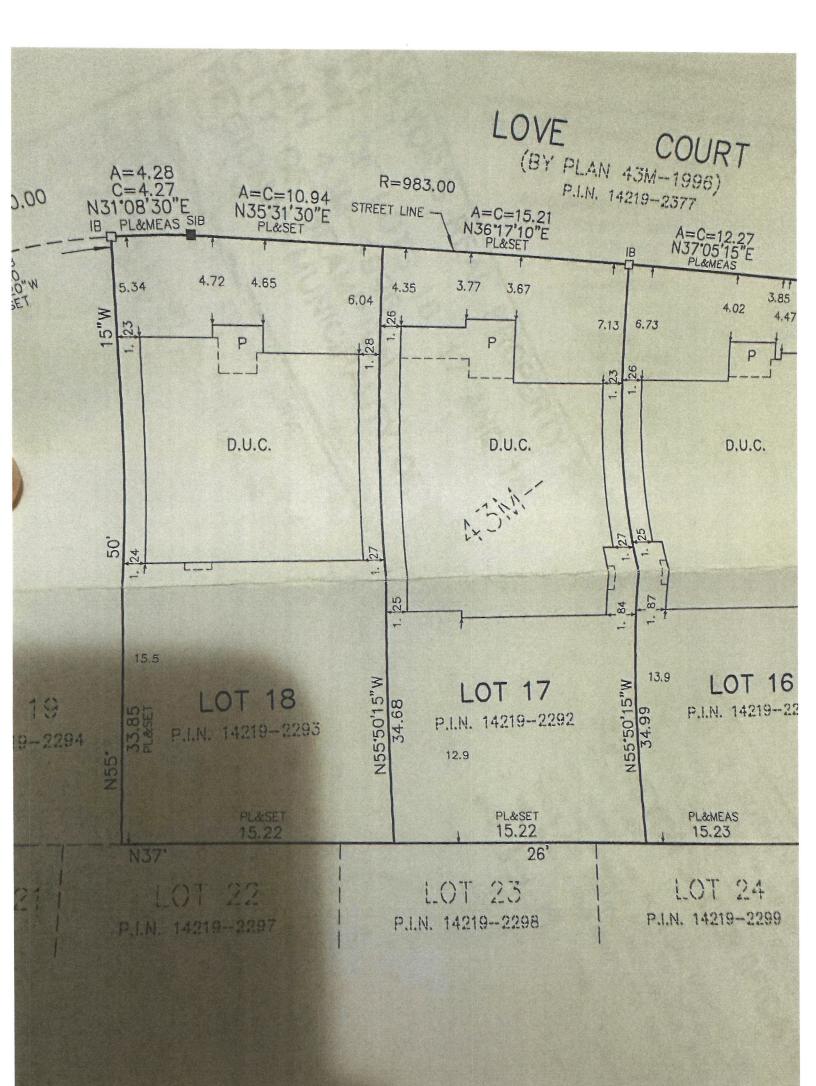

The undersigned hereby applies to the Committee of Adjustment for the City of Brampton under section 45 of the Planning Act, 1990, for relief as described in this application from By-Law 270-2004.

|            | Name of O                                                                        | wner(s) PARMINDER BATH                                                                                                                                                                  | H, HARTARAN KAUR BATH                                      |   |
|------------|----------------------------------------------------------------------------------|-----------------------------------------------------------------------------------------------------------------------------------------------------------------------------------------|------------------------------------------------------------|---|
|            |                                                                                  | 36 LOVE CRT. BRAMPTON                                                                                                                                                                   |                                                            |   |
|            | -                                                                                |                                                                                                                                                                                         |                                                            |   |
|            | -                                                                                |                                                                                                                                                                                         |                                                            |   |
|            | Phone #                                                                          | 6475242006                                                                                                                                                                              | Fax #                                                      |   |
|            | Email                                                                            | TARANBATH@HOTM/                                                                                                                                                                         | AIL.COM                                                    |   |
|            | -                                                                                |                                                                                                                                                                                         |                                                            |   |
|            |                                                                                  |                                                                                                                                                                                         |                                                            |   |
| 2.         | Name of A                                                                        | gent MANPREET KO                                                                                                                                                                        | HLI                                                        |   |
|            | Address                                                                          | 66 ENMOUNT DR. BRA                                                                                                                                                                      | MPTON ON                                                   |   |
|            | -                                                                                | OO LINIOON DIX, DIX                                                                                                                                                                     | UVII TOTA, OTA                                             |   |
|            | -                                                                                |                                                                                                                                                                                         |                                                            |   |
|            | Phone #                                                                          | 437 984 5005                                                                                                                                                                            | Fax #                                                      |   |
|            | Email                                                                            | PANJABDESIGN@GMAII                                                                                                                                                                      | L COM                                                      |   |
|            |                                                                                  | 171110712DE01011(@01117111                                                                                                                                                              | L.OOW                                                      |   |
|            |                                                                                  |                                                                                                                                                                                         |                                                            |   |
| 3.         | Nature and                                                                       | d extent of relief applied for (vari                                                                                                                                                    | iances requested):                                         |   |
| •          |                                                                                  |                                                                                                                                                                                         | ng driveway width of 8.41 m whereas zoning                 |   |
|            |                                                                                  | nits width of 6.7 m only.                                                                                                                                                               | g driveway width of 6.41 m whereas zoning                  |   |
|            | Dylaw peri                                                                       | illis width of 6.7 ill only.                                                                                                                                                            |                                                            |   |
|            | Variance                                                                         | requested related to as built existing                                                                                                                                                  | ng permeable landscape of 0 m from left side property line |   |
|            |                                                                                  | coning bylaw requires .6m permeal                                                                                                                                                       |                                                            |   |
|            |                                                                                  |                                                                                                                                                                                         |                                                            |   |
|            |                                                                                  |                                                                                                                                                                                         |                                                            |   |
|            |                                                                                  |                                                                                                                                                                                         |                                                            |   |
|            |                                                                                  |                                                                                                                                                                                         |                                                            |   |
|            |                                                                                  |                                                                                                                                                                                         |                                                            |   |
|            |                                                                                  |                                                                                                                                                                                         |                                                            |   |
|            | 10/1 1 16                                                                        | -4                                                                                                                                                                                      |                                                            |   |
| 4.         | wny is it r                                                                      | ot possible to comply with the p                                                                                                                                                        | provisions of the by-law?                                  |   |
|            |                                                                                  |                                                                                                                                                                                         |                                                            |   |
|            | Driveway i                                                                       | s existing as built and required for                                                                                                                                                    | car parking.                                               |   |
|            |                                                                                  | s existing as built and required for                                                                                                                                                    |                                                            |   |
|            |                                                                                  | s existing as built and required for                                                                                                                                                    |                                                            | _ |
|            |                                                                                  | s existing as built and required for                                                                                                                                                    |                                                            |   |
|            | -                                                                                | s existing as built and required for                                                                                                                                                    |                                                            |   |
|            |                                                                                  | s existing as built and required for                                                                                                                                                    |                                                            |   |
|            |                                                                                  | s existing as built and required for                                                                                                                                                    |                                                            |   |
|            |                                                                                  |                                                                                                                                                                                         |                                                            |   |
| 5.         | •                                                                                | cription of the subject land:                                                                                                                                                           |                                                            |   |
| 5.         | Lot Numb                                                                         | cription of the subject land:<br>er LOT 17                                                                                                                                              |                                                            |   |
| 5.         | Lot Numb                                                                         | cription of the subject land:                                                                                                                                                           | PLAN M1996                                                 |   |
| 5.         | Lot Numb                                                                         | cription of the subject land:<br>er LOT 17<br>per/Concession Number                                                                                                                     | PLAN M1996<br>CRT BRAMPTON L6P 4H6                         |   |
| 5.         | Lot Numb<br>Plan Num                                                             | cription of the subject land:<br>er LOT 17<br>per/Concession Number                                                                                                                     |                                                            |   |
| 5.         | Lot Numb<br>Plan Num                                                             | cription of the subject land:<br>er LOT 17<br>per/Concession Number                                                                                                                     |                                                            |   |
| <b>5</b> . | Lot Numb<br>Plan Num<br>Municipal                                                | cription of the subject land:<br>er LOT 17<br>per/Concession Number                                                                                                                     | CRT BRAMPTON L6P 4H6                                       |   |
|            | Lot Numb<br>Plan Num<br>Municipal<br>Dimension                                   | cription of the subject land:<br>er LOT 17<br>per/Concession Number<br>Address 36 LOVE C                                                                                                | CRT BRAMPTON L6P 4H6                                       |   |
|            | Lot Numb<br>Plan Num<br>Municipal<br>Dimension                                   | cription of the subject land: er LOT 17 per/Concession Number Address 36 LOVE C                                                                                                         | CRT BRAMPTON L6P 4H6                                       |   |
|            | Lot Numb<br>Plan Numb<br>Municipal<br>Dimension<br>Frontage                      | cription of the subject land: er LOT 17 per/Concession Number Address 36 LOVE Con of subject land (in metric units 15.21 M 34.68 M 34.99 M                                              | CRT BRAMPTON L6P 4H6                                       |   |
|            | Lot Numb<br>Plan Numb<br>Municipal<br>Dimension<br>Frontage<br>Depth<br>Area     | cription of the subject land: er LOT 17 per/Concession Number Address 36 LOVE Conformation of subject land (in metric units) 15.21 M 34.68 M 34.99 M 527.5 SQ M.                        | CRT BRAMPTON L6P 4H6                                       |   |
|            | Lot Numb Plan Numb Municipal  Dimension Frontage Depth Area  Access to           | cription of the subject land: er LOT 17 per/Concession Number Address 36 LOVE Con of subject land (in metric units 15.21 M 34.68 M 34.99 M 527.5 SQ M. the subject land is by:          | CRT BRAMPTON L6P 4H6                                       |   |
| 6.         | Lot Numb Plan Numi Municipal  Dimension Frontage Depth Area  Access to Provincia | cription of the subject land: er LOT 17 per/Concession Number Address 36 LOVE Con of subject land (in metric units) 15.21 M 34.68 M 34.99 M 527.5 SQ M. the subject land is by: Highway | Seasonal Road                                              |   |
| 6.         | Lot Numb Plan Numi Municipal  Dimension Frontage Depth Area  Access to Provincia | cription of the subject land: er LOT 17 per/Concession Number Address 36 LOVE Con of subject land (in metric units 15.21 M 34.68 M 34.99 M 527.5 SQ M. the subject land is by:          | CRT BRAMPTON L6P 4H6                                       |   |

0. Particulars of all buildings and structures on or proposed for the subject land: (specify in metric units ground floor area, gross floor area, number of storeys, width, length, height, etc., where possible) **EXISTING BUILDINGS/STRUCTURES** on the subject land: TWO FAMILY DWELLING GROUND FLOOR AREA: 175 SQ M GROSS FLOOR AREA: 500 SQ M NUMBER OF STOREYS: 2 WIDTH: 12.38 M LENGTH: 13.88 M PROPOSED BUILDINGS/STRUCTURES on the subject land: TWO FAMILY DWELLING GROUND FLOOR AREA: 175 SQ M GROSS FLOOR AREA: 500 SQ M NUMBER OF STOREYS: 2 WIDTH: 12.38 M LENGTH: 13.88 M HEIGHT: 9 M 1. Location of all buildings and structures on or proposed for the subject lands: (specify distance from side, rear and front lot lines in metric units) **EXISTING** Front yard setback 3.67 M Rear yard setback 12.9 M Side yard setback 1.23 M Side yard setback 1.25 M PROPOSED Front yard setback 3.67 M Rear vard setback 12.9 M Side yard setback 1.23 M Side yard setback 1.25 M 0. Date of Acquisition of subject land: 15 APRIL 2015 TWO FAMILY DWELLING 1. Existing uses of subject property: 2. Proposed uses of subject property: Existing uses of abutting properties: 3. RESIDENTIAL Date of construction of all buildings & structures on subject land: Length of time the existing uses of the subject property have been continued: 08 NOV 2019 16. (a) What water supply is existing/proposed? Municipal Other (specify) Well What sewage disposal is/will be provided?

# **Zoning Non-compliance Checklist**

File No. A - 2024 - 0401

Applicant: Manpreet Kohli Address: 36 Love Court

Zoning: Residential R1E-15.2-2459 By-law 270-2004, as amended

| Category                                 | Proposal                                                           | By-law Requirement                                                                          | Section #       |
|------------------------------------------|--------------------------------------------------------------------|---------------------------------------------------------------------------------------------|-----------------|
| USE                                      |                                                                    |                                                                                             |                 |
| LOT DIMENSIONS<br>AREA / DEPTH / WIDTH   |                                                                    |                                                                                             |                 |
| BUILDING SETBACKS<br>FRONT / SIDE / REAR |                                                                    |                                                                                             |                 |
| BUILDING SIZE                            |                                                                    |                                                                                             |                 |
| BUILDING HEIGHT                          |                                                                    |                                                                                             |                 |
| GFA                                      |                                                                    |                                                                                             |                 |
| TOWER SEPARATION                         |                                                                    |                                                                                             |                 |
| BELOW GRADE<br>ENTRANCE                  |                                                                    |                                                                                             |                 |
| ACCESSORY STRUCTURE<br>SIZE / HEIGHT     |                                                                    |                                                                                             |                 |
| MULTIPLE ACCESSORY STRUCTURES            |                                                                    |                                                                                             |                 |
| DRIVEWAY WIDTH                           | To permit a driveway width of 8.41m                                | Whereas by-law permits a maximum driveway width of 7.0m                                     | 10.9.1.1 (c)    |
|                                          | To permit a parking space depth of 3.67m                           | whereas the by-law requires a minimum parking space depth of 5.4m                           | 6.17.1.(a)      |
|                                          |                                                                    |                                                                                             |                 |
| LANDSCAPED OPEN<br>SPACE                 | To permit 0.0m of permeable landscaping abutting the side lot line | Whereas by-law requires a minimum 0.6m of permeable landscaping abutting the side lot line. | 10.9.1.4<br>(a) |
| ENCROACHMENTS                            |                                                                    |                                                                                             |                 |
| PARKING                                  |                                                                    |                                                                                             |                 |
| SCHEDULE "C"                             |                                                                    |                                                                                             |                 |