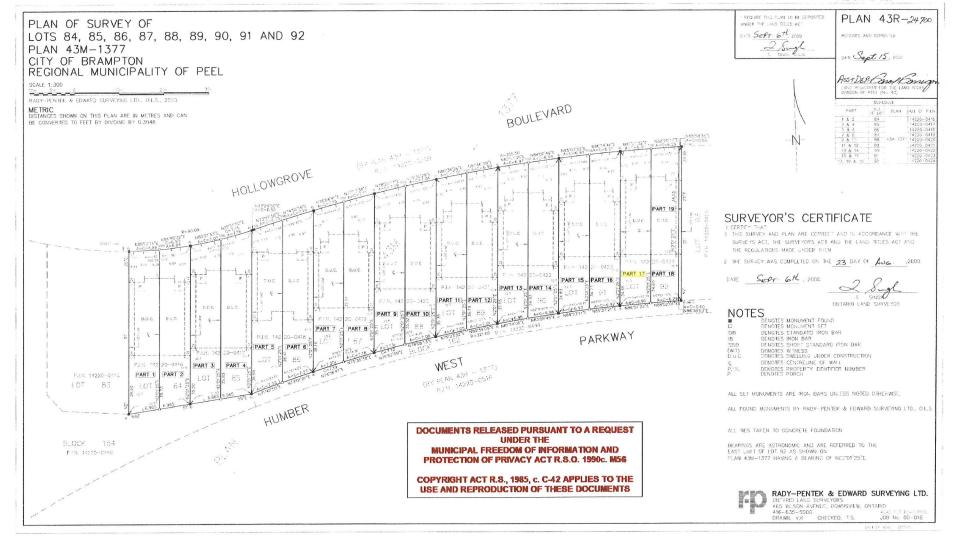

| 1. | Name of      |                                             | SHILPA SHILPA, NITIN KI         |                                                                       |           |  |  |  |
|----|--------------|---------------------------------------------|---------------------------------|-----------------------------------------------------------------------|-----------|--|--|--|
|    | Address      | 34 HOLLOV                                   | WGROVE BLVD BRAMPTON            | I L6P 1B1                                                             |           |  |  |  |
|    |              |                                             |                                 |                                                                       |           |  |  |  |
|    |              |                                             |                                 |                                                                       |           |  |  |  |
|    |              | 647327088                                   |                                 | Fax #                                                                 |           |  |  |  |
|    | Email        | NITINKHAN                                   | NAACCDUOS90@GMAIL.C             | OM                                                                    |           |  |  |  |
|    |              |                                             |                                 |                                                                       |           |  |  |  |
|    |              |                                             |                                 |                                                                       |           |  |  |  |
| 2. | Name of      | _                                           | MANPREET KOHLI                  |                                                                       |           |  |  |  |
|    | Address      | 66 ENMOU                                    | NT DR, BRAMPTON, ON L6          | T4C9                                                                  |           |  |  |  |
|    |              |                                             |                                 |                                                                       |           |  |  |  |
|    |              |                                             |                                 |                                                                       |           |  |  |  |
|    |              | 437 984 500                                 |                                 | Fax #                                                                 |           |  |  |  |
|    | Email        | PANJABDE                                    | SIGN@GMAIL.COM                  |                                                                       |           |  |  |  |
|    |              |                                             |                                 |                                                                       |           |  |  |  |
|    |              |                                             |                                 |                                                                       |           |  |  |  |
| 3. | Nature a     | nd extent                                   | of relief applied for (va       | riances requested):                                                   |           |  |  |  |
|    | Current zoni | ng bylaws do                                | not permit Beauty Salon as h    | nome occupation in semi detached house. Variance is requested to have | •         |  |  |  |
|    | Beauty Salo  | n as home oc                                | cupation permmitted in semi     | detached dwelling.                                                    |           |  |  |  |
|    |              |                                             |                                 |                                                                       |           |  |  |  |
|    |              |                                             |                                 |                                                                       |           |  |  |  |
|    |              |                                             |                                 |                                                                       |           |  |  |  |
|    |              |                                             |                                 |                                                                       |           |  |  |  |
|    |              |                                             |                                 |                                                                       |           |  |  |  |
|    |              |                                             |                                 |                                                                       |           |  |  |  |
|    |              |                                             |                                 |                                                                       |           |  |  |  |
|    | ,            |                                             |                                 |                                                                       |           |  |  |  |
|    |              |                                             |                                 |                                                                       |           |  |  |  |
|    |              |                                             |                                 |                                                                       |           |  |  |  |
| 4. | Why is it    | not possi                                   | ble to comply with the          | provisions of the by-law?                                             |           |  |  |  |
|    | Current zoni | ng bylaws do                                | not permit Beauty salon as h    | ome occupation in semi detached house. Owner intends to pursue beau   | ıty salon |  |  |  |
|    | as professio | n to support f                              | amily in her existing semi deta | ached house.                                                          |           |  |  |  |
|    |              |                                             |                                 |                                                                       |           |  |  |  |
|    |              |                                             |                                 |                                                                       |           |  |  |  |
|    |              |                                             |                                 |                                                                       |           |  |  |  |
|    | _            |                                             |                                 |                                                                       |           |  |  |  |
|    |              |                                             |                                 |                                                                       |           |  |  |  |
|    |              |                                             |                                 |                                                                       |           |  |  |  |
| 5. | Lavel Da     |                                             | ad the audient land.            |                                                                       |           |  |  |  |
| 5. |              |                                             | of the subject land:            |                                                                       |           |  |  |  |
|    |              | ber LOT 92F                                 |                                 |                                                                       |           |  |  |  |
|    |              |                                             | ession Number                   | M1377                                                                 |           |  |  |  |
|    | Municipa     | l Address                                   | 34 HOLLOWGROVE BLV              | D BRAMPTON L6P 1B1                                                    |           |  |  |  |
|    |              |                                             |                                 |                                                                       |           |  |  |  |
|    |              |                                             |                                 |                                                                       |           |  |  |  |
| 6. | Dimensi      | Dimension of subject land (in metric units) |                                 |                                                                       |           |  |  |  |
|    | Frontage     | 6.9                                         |                                 |                                                                       |           |  |  |  |
|    | Depth        | 34.66, 34.60                                | 1                               |                                                                       |           |  |  |  |
|    | Area         |                                             | ,                               |                                                                       |           |  |  |  |
|    | Alca         | 238.94                                      |                                 |                                                                       |           |  |  |  |
| 7. | Access t     | o the subi                                  | ect land is by:                 |                                                                       |           |  |  |  |
|    |              | al Highwa                                   |                                 | Seasonal Road                                                         |           |  |  |  |
|    |              |                                             |                                 | and the same of the same of                                           |           |  |  |  |
|    |              |                                             | aintained All Year              | Other Plinic Road                                                     |           |  |  |  |
|    |              | Right-of-W                                  | aintained All Year              | Other Public Road<br>Water                                            |           |  |  |  |