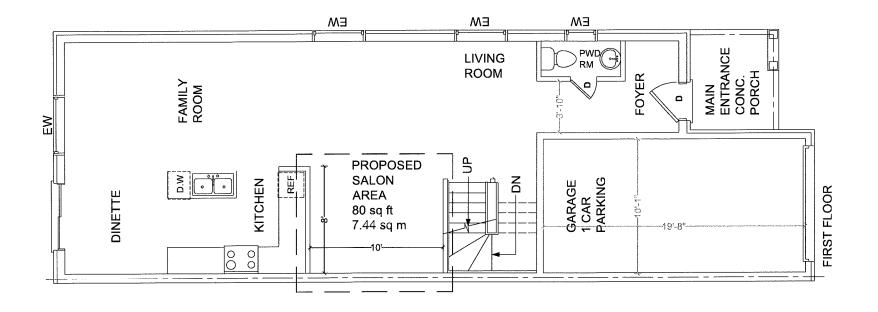

| 1. | Name of      |                                             | SHILPA SHILPA, NITIN KI         |                                                                       |           |  |  |  |
|----|--------------|---------------------------------------------|---------------------------------|-----------------------------------------------------------------------|-----------|--|--|--|
|    | Address      | 34 HOLLOV                                   | WGROVE BLVD BRAMPTON            | I L6P 1B1                                                             |           |  |  |  |
|    |              |                                             |                                 |                                                                       |           |  |  |  |
|    |              |                                             |                                 |                                                                       |           |  |  |  |
|    |              | 647327088                                   |                                 | Fax #                                                                 |           |  |  |  |
|    | Email        | NITINKHAN                                   | NAACCDUOS90@GMAIL.C             | OM                                                                    |           |  |  |  |
|    |              |                                             |                                 |                                                                       |           |  |  |  |
|    |              |                                             |                                 |                                                                       |           |  |  |  |
| 2. | Name of      | _                                           | MANPREET KOHLI                  |                                                                       |           |  |  |  |
|    | Address      | 66 ENMOU                                    | NT DR, BRAMPTON, ON L6          | T4C9                                                                  |           |  |  |  |
|    |              |                                             |                                 |                                                                       |           |  |  |  |
|    |              |                                             |                                 |                                                                       |           |  |  |  |
|    |              | 437 984 500                                 |                                 | Fax #                                                                 |           |  |  |  |
|    | Email        | PANJABDE                                    | SIGN@GMAIL.COM                  |                                                                       |           |  |  |  |
|    |              |                                             |                                 |                                                                       |           |  |  |  |
|    |              |                                             |                                 |                                                                       |           |  |  |  |
| 3. | Nature a     | nd extent                                   | of relief applied for (va       | riances requested):                                                   |           |  |  |  |
|    | Current zoni | ng bylaws do                                | not permit Beauty Salon as h    | nome occupation in semi detached house. Variance is requested to have | •         |  |  |  |
|    | Beauty Salo  | n as home oc                                | cupation permmitted in semi     | detached dwelling.                                                    |           |  |  |  |
|    |              |                                             |                                 |                                                                       |           |  |  |  |
|    |              |                                             |                                 |                                                                       |           |  |  |  |
|    |              |                                             |                                 |                                                                       |           |  |  |  |
|    |              |                                             |                                 |                                                                       |           |  |  |  |
|    |              |                                             |                                 |                                                                       |           |  |  |  |
|    |              |                                             |                                 |                                                                       |           |  |  |  |
|    |              |                                             |                                 |                                                                       |           |  |  |  |
|    | ,            |                                             |                                 |                                                                       |           |  |  |  |
|    |              |                                             |                                 |                                                                       |           |  |  |  |
|    |              |                                             |                                 |                                                                       |           |  |  |  |
| 4. | Why is it    | not possi                                   | ble to comply with the          | provisions of the by-law?                                             |           |  |  |  |
|    | Current zoni | ng bylaws do                                | not permit Beauty salon as h    | ome occupation in semi detached house. Owner intends to pursue beau   | ıty salon |  |  |  |
|    | as professio | n to support f                              | amily in her existing semi deta | ached house.                                                          |           |  |  |  |
|    |              |                                             |                                 |                                                                       |           |  |  |  |
|    |              |                                             |                                 |                                                                       |           |  |  |  |
|    |              |                                             |                                 |                                                                       |           |  |  |  |
|    | _            |                                             |                                 |                                                                       |           |  |  |  |
|    |              |                                             |                                 |                                                                       |           |  |  |  |
|    |              |                                             |                                 |                                                                       |           |  |  |  |
| 5. | Lavel Da     |                                             | ad the audient land.            |                                                                       |           |  |  |  |
| 5. |              |                                             | of the subject land:            |                                                                       |           |  |  |  |
|    |              | ber LOT 92F                                 |                                 |                                                                       |           |  |  |  |
|    |              |                                             | ession Number                   | M1377                                                                 |           |  |  |  |
|    | Municipa     | l Address                                   | 34 HOLLOWGROVE BLV              | D BRAMPTON L6P 1B1                                                    |           |  |  |  |
|    |              |                                             |                                 |                                                                       |           |  |  |  |
|    |              |                                             |                                 |                                                                       |           |  |  |  |
| 6. | Dimensi      | Dimension of subject land (in metric units) |                                 |                                                                       |           |  |  |  |
|    | Frontage     | 6.9                                         |                                 |                                                                       |           |  |  |  |
|    | Depth        | 34.66, 34.60                                | 1                               |                                                                       |           |  |  |  |
|    | Area         |                                             | ,                               |                                                                       |           |  |  |  |
|    | Alca         | 238.94                                      |                                 |                                                                       |           |  |  |  |
| 7. | Access t     | o the subi                                  | ect land is by:                 |                                                                       |           |  |  |  |
|    |              | al Highwa                                   |                                 | Seasonal Road                                                         |           |  |  |  |
|    |              |                                             |                                 | and the same of the same of                                           |           |  |  |  |
|    |              |                                             | aintained All Year              | Other Plinic Road                                                     |           |  |  |  |
|    |              | Right-of-W                                  | aintained All Year              | Other Public Road<br>Water                                            |           |  |  |  |