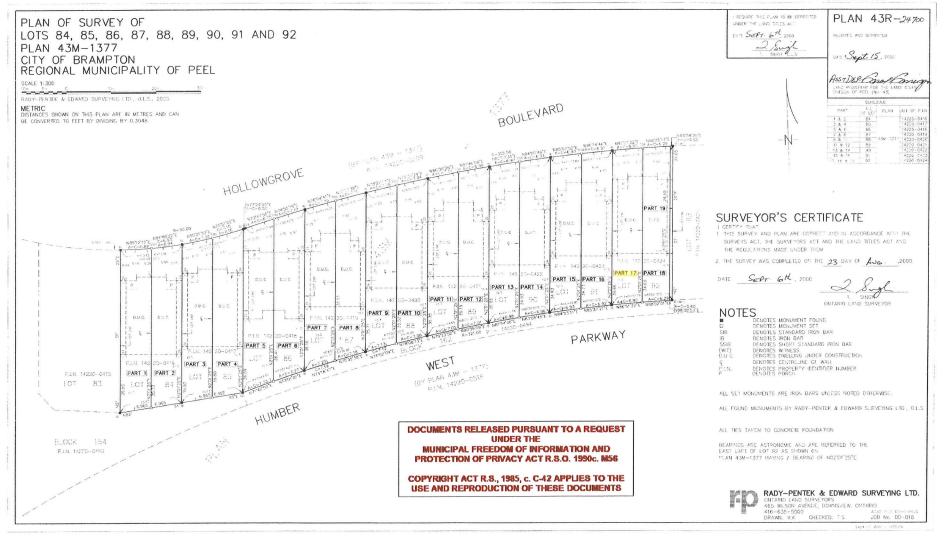

| 1. | Name of      |                                             | SHILPA SHILPA, NITIN KI         |                                                                       |           |  |  |  |
|----|--------------|---------------------------------------------|---------------------------------|-----------------------------------------------------------------------|-----------|--|--|--|
|    | Address      | 34 HOLLOV                                   | WGROVE BLVD BRAMPTON            | I L6P 1B1                                                             |           |  |  |  |
|    |              |                                             |                                 |                                                                       |           |  |  |  |
|    |              |                                             |                                 |                                                                       |           |  |  |  |
|    |              | 647327088                                   |                                 | Fax #                                                                 |           |  |  |  |
|    | Email        | NITINKHAN                                   | NAACCDUOS90@GMAIL.C             | OM                                                                    |           |  |  |  |
|    |              |                                             |                                 |                                                                       |           |  |  |  |
|    |              |                                             |                                 |                                                                       |           |  |  |  |
| 2. | Name of      | _                                           | MANPREET KOHLI                  |                                                                       |           |  |  |  |
|    | Address      | 66 ENMOU                                    | NT DR, BRAMPTON, ON L6          | T4C9                                                                  |           |  |  |  |
|    |              |                                             |                                 |                                                                       |           |  |  |  |
|    |              |                                             |                                 |                                                                       |           |  |  |  |
|    |              | 437 984 500                                 |                                 | Fax #                                                                 |           |  |  |  |
|    | Email        | PANJABDE                                    | SIGN@GMAIL.COM                  |                                                                       |           |  |  |  |
|    |              |                                             |                                 |                                                                       |           |  |  |  |
|    |              |                                             |                                 |                                                                       |           |  |  |  |
| 3. | Nature a     | nd extent                                   | of relief applied for (va       | riances requested):                                                   |           |  |  |  |
|    | Current zoni | ng bylaws do                                | not permit Beauty Salon as h    | nome occupation in semi detached house. Variance is requested to have | •         |  |  |  |
|    | Beauty Salo  | n as home oc                                | cupation permmitted in semi     | detached dwelling.                                                    |           |  |  |  |
|    |              |                                             |                                 |                                                                       |           |  |  |  |
|    |              |                                             |                                 |                                                                       |           |  |  |  |
|    |              |                                             |                                 |                                                                       |           |  |  |  |
|    |              |                                             |                                 |                                                                       |           |  |  |  |
|    |              |                                             |                                 |                                                                       |           |  |  |  |
|    |              |                                             |                                 |                                                                       |           |  |  |  |
|    |              |                                             |                                 |                                                                       |           |  |  |  |
|    | ,            |                                             |                                 |                                                                       |           |  |  |  |
|    |              |                                             |                                 |                                                                       |           |  |  |  |
|    |              |                                             |                                 |                                                                       |           |  |  |  |
| 4. | Why is it    | not possi                                   | ble to comply with the          | provisions of the by-law?                                             |           |  |  |  |
|    | Current zoni | ng bylaws do                                | not permit Beauty salon as h    | ome occupation in semi detached house. Owner intends to pursue beau   | ıty salon |  |  |  |
|    | as professio | n to support f                              | amily in her existing semi deta | ached house.                                                          |           |  |  |  |
|    |              |                                             |                                 |                                                                       |           |  |  |  |
|    |              |                                             |                                 |                                                                       |           |  |  |  |
|    |              |                                             |                                 |                                                                       |           |  |  |  |
|    | _            |                                             |                                 |                                                                       |           |  |  |  |
|    |              |                                             |                                 |                                                                       |           |  |  |  |
|    |              |                                             |                                 |                                                                       |           |  |  |  |
| 5. | Lavel Da     |                                             | ad the audient land.            |                                                                       |           |  |  |  |
| 5. |              |                                             | of the subject land:            |                                                                       |           |  |  |  |
|    |              | ber LOT 92F                                 |                                 |                                                                       |           |  |  |  |
|    |              |                                             | ession Number                   | M1377                                                                 |           |  |  |  |
|    | Municipa     | l Address                                   | 34 HOLLOWGROVE BLV              | D BRAMPTON L6P 1B1                                                    |           |  |  |  |
|    |              |                                             |                                 |                                                                       |           |  |  |  |
|    |              |                                             |                                 |                                                                       |           |  |  |  |
| 6. | Dimensi      | Dimension of subject land (in metric units) |                                 |                                                                       |           |  |  |  |
|    | Frontage     | 6.9                                         |                                 |                                                                       |           |  |  |  |
|    | Depth        | 34.66, 34.60                                | 1                               |                                                                       |           |  |  |  |
|    | Area         |                                             | ,                               |                                                                       |           |  |  |  |
|    | Alca         | 238.94                                      |                                 |                                                                       |           |  |  |  |
| 7. | Access t     | o the subi                                  | ect land is by:                 |                                                                       |           |  |  |  |
|    |              | al Highwa                                   |                                 | Seasonal Road                                                         |           |  |  |  |
|    |              |                                             |                                 | and the same of the same of                                           |           |  |  |  |
|    |              |                                             | aintained All Year              | Other Plinic Road                                                     |           |  |  |  |
|    |              | Right-of-W                                  | aintained All Year              | Other Public Road<br>Water                                            |           |  |  |  |