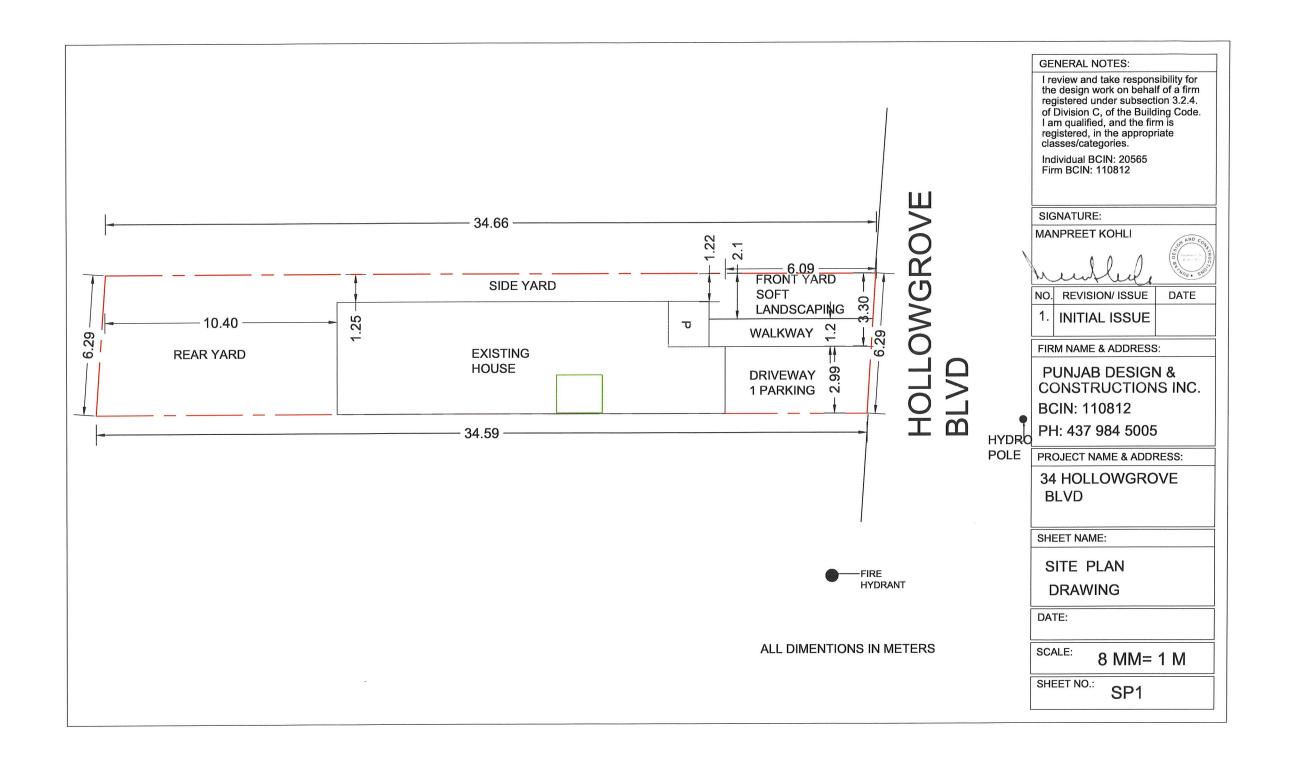

| 1. | Name of      |                                             | SHILPA SHILPA, NITIN KI         |                                                                       |           |  |  |  |
|----|--------------|---------------------------------------------|---------------------------------|-----------------------------------------------------------------------|-----------|--|--|--|
|    | Address      | 34 HOLLOV                                   | WGROVE BLVD BRAMPTON            | I L6P 1B1                                                             |           |  |  |  |
|    |              |                                             |                                 |                                                                       |           |  |  |  |
|    |              |                                             |                                 |                                                                       |           |  |  |  |
|    |              | 647327088                                   |                                 | Fax #                                                                 |           |  |  |  |
|    | Email        | NITINKHAN                                   | NAACCDUOS90@GMAIL.C             | OM                                                                    |           |  |  |  |
|    |              |                                             |                                 |                                                                       |           |  |  |  |
|    |              |                                             |                                 |                                                                       |           |  |  |  |
| 2. | Name of      | _                                           | MANPREET KOHLI                  |                                                                       |           |  |  |  |
|    | Address      | 66 ENMOU                                    | NT DR, BRAMPTON, ON L6          | T4C9                                                                  |           |  |  |  |
|    |              |                                             |                                 |                                                                       |           |  |  |  |
|    |              |                                             |                                 |                                                                       |           |  |  |  |
|    |              | 437 984 500                                 |                                 | Fax #                                                                 |           |  |  |  |
|    | Email        | PANJABDE                                    | SIGN@GMAIL.COM                  |                                                                       |           |  |  |  |
|    |              |                                             |                                 |                                                                       |           |  |  |  |
|    |              |                                             |                                 |                                                                       |           |  |  |  |
| 3. | Nature a     | nd extent                                   | of relief applied for (va       | riances requested):                                                   |           |  |  |  |
|    | Current zoni | ng bylaws do                                | not permit Beauty Salon as h    | nome occupation in semi detached house. Variance is requested to have | •         |  |  |  |
|    | Beauty Salo  | n as home oc                                | cupation permmitted in semi     | detached dwelling.                                                    |           |  |  |  |
|    |              |                                             |                                 |                                                                       |           |  |  |  |
|    |              |                                             |                                 |                                                                       |           |  |  |  |
|    |              |                                             |                                 |                                                                       |           |  |  |  |
|    |              |                                             |                                 |                                                                       |           |  |  |  |
|    |              |                                             |                                 |                                                                       |           |  |  |  |
|    |              |                                             |                                 |                                                                       |           |  |  |  |
|    |              |                                             |                                 |                                                                       |           |  |  |  |
|    | ,            |                                             |                                 |                                                                       |           |  |  |  |
|    |              |                                             |                                 |                                                                       |           |  |  |  |
|    |              |                                             |                                 |                                                                       |           |  |  |  |
| 4. | Why is it    | not possi                                   | ble to comply with the          | provisions of the by-law?                                             |           |  |  |  |
|    | Current zoni | ng bylaws do                                | not permit Beauty salon as h    | ome occupation in semi detached house. Owner intends to pursue beau   | ıty salon |  |  |  |
|    | as professio | n to support f                              | amily in her existing semi deta | ached house.                                                          |           |  |  |  |
|    |              |                                             |                                 |                                                                       |           |  |  |  |
|    |              |                                             |                                 |                                                                       |           |  |  |  |
|    |              |                                             |                                 |                                                                       |           |  |  |  |
|    | _            |                                             |                                 |                                                                       |           |  |  |  |
|    |              |                                             |                                 |                                                                       |           |  |  |  |
|    |              |                                             |                                 |                                                                       |           |  |  |  |
| 5. | Lavel Da     |                                             | ad the audient land.            |                                                                       |           |  |  |  |
| 5. |              |                                             | of the subject land:            |                                                                       |           |  |  |  |
|    |              | ber LOT 92F                                 |                                 |                                                                       |           |  |  |  |
|    |              |                                             | ession Number                   | M1377                                                                 |           |  |  |  |
|    | Municipa     | l Address                                   | 34 HOLLOWGROVE BLV              | D BRAMPTON L6P 1B1                                                    |           |  |  |  |
|    |              |                                             |                                 |                                                                       |           |  |  |  |
|    |              |                                             |                                 |                                                                       |           |  |  |  |
| 6. | Dimensi      | Dimension of subject land (in metric units) |                                 |                                                                       |           |  |  |  |
|    | Frontage     | 6.9                                         |                                 |                                                                       |           |  |  |  |
|    | Depth        | 34.66, 34.60                                | 1                               |                                                                       |           |  |  |  |
|    | Area         |                                             | ,                               |                                                                       |           |  |  |  |
|    | Alca         | 238.94                                      |                                 |                                                                       |           |  |  |  |
| 7. | Access t     | o the subi                                  | ect land is by:                 |                                                                       |           |  |  |  |
|    |              | al Highwa                                   |                                 | Seasonal Road                                                         |           |  |  |  |
|    |              |                                             |                                 | and the same of the same of                                           |           |  |  |  |
|    |              |                                             | aintained All Year              | Other Plinic Road                                                     |           |  |  |  |
|    |              | Right-of-W                                  | aintained All Year              | Other Public Road<br>Water                                            |           |  |  |  |