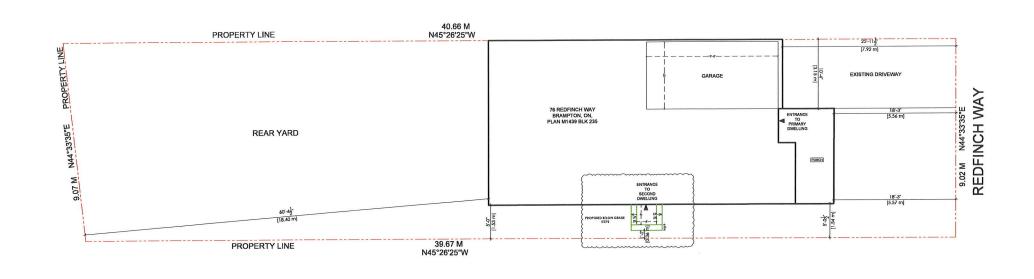

MANICKA KRISHNAKUMAR and KOMANI KRISHNAKUMAR

| Address                                                                                 | 76 Redfinch W                                                                                                              |                                                         |                                           |                    |               |
|-----------------------------------------------------------------------------------------|----------------------------------------------------------------------------------------------------------------------------|---------------------------------------------------------|-------------------------------------------|--------------------|---------------|
| Dh #                                                                                    | 647-892-6025                                                                                                               |                                                         | Fax #                                     |                    |               |
| Phone #<br>Email                                                                        | kummar73@hotmail.com                                                                                                       |                                                         | Fax #                                     | 1                  |               |
| ⊏maii                                                                                   | Kuriiriai / S@riotiriaii.com                                                                                               |                                                         |                                           |                    |               |
| Name of                                                                                 | A cont HAD HAD HAD S                                                                                                       | NGH / MEM ENGINEERI                                     | NG INC                                    | aman               | Kung          |
| Name of A                                                                               | UNIT-28, 2355 DERRY RO                                                                                                     |                                                         |                                           | <u> </u>           | ,             |
|                                                                                         |                                                                                                                            |                                                         |                                           |                    |               |
| Phone #                                                                                 | 905-673-9100                                                                                                               |                                                         | Fax #                                     |                    |               |
| Email                                                                                   | MEM.PENG@OUTLOOK.CO                                                                                                        | MC                                                      |                                           |                    |               |
| TO PERMI                                                                                | IT A PROPOSED BELOW GRADE                                                                                                  | STEPS IN REQUIRED SI                                    | DE YARD WITH F                            | REDUCED SETBACK    | OF 0.36 M.    |
|                                                                                         | ·                                                                                                                          |                                                         |                                           |                    |               |
|                                                                                         |                                                                                                                            |                                                         |                                           |                    |               |
|                                                                                         | not possible to comply witl<br>OES REQUIRES A MINIMUM OF 1                                                                 |                                                         |                                           | OT LINE IN REQUIRE | ED SIDE YARD. |
|                                                                                         |                                                                                                                            |                                                         |                                           | OT LINE IN REQUIRE | ED SIDE YARD. |
|                                                                                         |                                                                                                                            |                                                         |                                           | OT LINE IN REQUIRE | ED SIDE YARD. |
| BY LAW D                                                                                | OES REQUIRES A MINIMUM OF 1                                                                                                | d:                                                      | ADE STEPS TO L                            | OT LINE IN REQUIRE | ED SIDE YARD. |
| Legal De                                                                                | SCREQUIRES A MINIMUM OF 1                                                                                                  | d:                                                      | ADE STEPS TO L                            | OT LINE IN REQUIRE | ED SIDE YARD. |
| Legal De Lot Numi                                                                       | scription of the subject lan                                                                                               | d:  BLI                                                 | ADE STEPS TO L                            |                    | ED SIDE YARD. |
| Legal De Lot Numi                                                                       | SCREQUIRES A MINIMUM OF 1                                                                                                  | d:                                                      | ADE STEPS TO L                            |                    | ED SIDE YARD. |
| Legal De<br>Lot Numl<br>Plan Num<br>Municipa                                            | scription of the subject lander ber ber/Concession Number I Address                                                        | d:  BLI  76 Redfinch Way                                | ADE STEPS TO L                            |                    | ED SIDE YARD. |
| Legal De<br>Lot Numl<br>Plan Num<br>Municipa<br>Dimension                               | scription of the subject lander ber ber/Concession Number                                                                  | d:  BLI  76 Redfinch Way                                | C 235<br>139<br>v, Brampton, O            |                    | ED SIDE YARD. |
| Legal Dec Lot Number Municipal Dimension Frontage Depth                                 | scription of the subject lander ber ber/Concession Number I Address                                                        | d: BLi M14 76 Redfinch Way  units) 9.02 40.66           | C 235 439 7, Brampton, O                  |                    | ED SIDE YARD. |
| Legal Dec<br>Lot Numi<br>Plan Num<br>Municipa<br>Dimensic<br>Frontage<br>Depth<br>Area  | scription of the subject land ber her/Concession Number I Address                                                          | d: BLi M14 76 Redfinch Way                              | C 235 439 7, Brampton, O                  |                    | ED SIDE YARD. |
| Legal Dec<br>Lot Numi<br>Plan Num<br>Municipa<br>Dimension<br>Frontage<br>Depth<br>Area | scription of the subject land ber her/Concession Number I Address on of subject land (in metric to the subject land is by: | d: BLi M14 76 Redfinch Way  units) 9.02 40.66           | C 235 H39 T, Brampton, O M S M SQ.M.      | N L7A 2B1          | ED SIDE YARD. |
| Legal Dec Lot Numi Plan Num Municipa  Dimensic Frontage Depth Area  Access to Provincia | scription of the subject land ber her/Concession Number I Address                                                          | d:  BLI  76 Redfinch Way  2 units)  9.02  40.66  362.14 | C 235 H39 ABRAMPTON, O M S M SQ.M. Season | N L7A 2B1          | ED SIDE YARD. |

-2-8. Particulars of all buildings and structures on or proposed for the subject land: (specify in metric units ground floor area, gross floor area, number of storeys, width, length, height, etc., where possible) **EXISTING BUILDINGS/STRUCTURES** on the subject land: TWO STOREY SEMI DETACHED BRICK DWELLING SINGLE FAMILY DWELLING GFA - 182.82 SQ.M. LENGTH OF PROPERTY - 15.76 M, WIDTH - 7.49 M AND HEIGHT - 9.0 M PROPOSED BUILDINGS/STRUCTURES on the subject land: TWO UNIT DWELLING PROPOSED BELOW GRADE STEPS IN REQUIRED SIDE YARD WITH REDUCED SETBACK OF 0.36 M 9. Location of all buildings and structures on or proposed for the subject lands: (specify distance from side, rear and front lot lines in metric units) **EXISTING** Front yard setback 5.56 M Rear yard setback 18.40 M Side yard setback 1.53 M Side yard setback 1.54 M **PROPOSED** Front yard setback 5.56 M Rear yard setback 18.40 M Side yard setback 1.53 M REDUCED TO 0.36M FROM BELOW GRADE STEPS IN REQUIRED SIDE YARD Side yard setback 2014 10. Date of Acquisition of subject land: SINGLE FAMILY DWELLING 11. Existing uses of subject property: TWO UNIT DWELLING 12. Proposed uses of subject property: 13. Existing uses of abutting properties: RESIDENTIAL 2009 14. Date of construction of all buildings & structures on subject land: 15 YEARS 15. Length of time the existing uses of the subject property have been continued: 16. (a) What water supply is existing/proposed? Other (specify) Municipal Well

WILLIAM SHALL SHALL

LEGENDS:-

Firm Name and Address

MEM ENGINEERING INC 2355 DERRY ROAD EAST MISSISSAUGA, ON, L5S 1V6 905-673-9100

Email:harry@memengineering.ca

PROJECT TITLE:

76 REDFINCH WAY, BRAMPTON, ON L7A 2B1

SHEET TITLE:

SITE PLAN

CLIENT EMAIL:

CLIENT CONTACT:

SCALE: 1/8"-1'-0" PLOT DATE: 2024-09-26 DRAWN BY: SB DRAWING NO.:

CHECKED BY:

SITE PLAN

| Category                                 | Proposal                                                                                                            | By-law Requirement                                                                                                            | Section #  |
|------------------------------------------|---------------------------------------------------------------------------------------------------------------------|-------------------------------------------------------------------------------------------------------------------------------|------------|
| USE                                      |                                                                                                                     |                                                                                                                               |            |
| LOT DIMENSIONS<br>AREA / DEPTH / WIDTH   |                                                                                                                     |                                                                                                                               |            |
| BUILDING SETBACKS<br>FRONT / SIDE / REAR |                                                                                                                     |                                                                                                                               |            |
| BUILDING SIZE                            |                                                                                                                     |                                                                                                                               |            |
| BUILDING HEIGHT                          |                                                                                                                     |                                                                                                                               |            |
| GFA                                      |                                                                                                                     |                                                                                                                               |            |
| TOWER SEPARATION                         |                                                                                                                     |                                                                                                                               |            |
| BELOW GRADE<br>ENTRANCE                  | To permit a proposed exterior stairway leading to a below grade entrance in a required side yard,                   | whereas the by-law does not permit exterior stairways constructed below established grade in the required interior side yard. | 10.23.1    |
|                                          | To permit an interior side yard setback of 0.36m to a proposed exterior stairway leading to a below grade entrance, | whereas the by-law requires a minimum interior side yard setback of 1.20m.                                                    | 1011.2 (8) |
| ACCESSORY STRUCTURE<br>SIZE / HEIGHT     |                                                                                                                     |                                                                                                                               |            |
| MULTIPLE ACCESSORY STRUCTURES            |                                                                                                                     |                                                                                                                               |            |
| DRIVEWAY WIDTH                           |                                                                                                                     |                                                                                                                               |            |
| LANDSCAPED OPEN<br>SPACE                 |                                                                                                                     |                                                                                                                               |            |
| ENCROACHMENTS                            |                                                                                                                     |                                                                                                                               |            |
| PARKING                                  |                                                                                                                     |                                                                                                                               |            |
| SCHEDULE "C"                             |                                                                                                                     |                                                                                                                               |            |