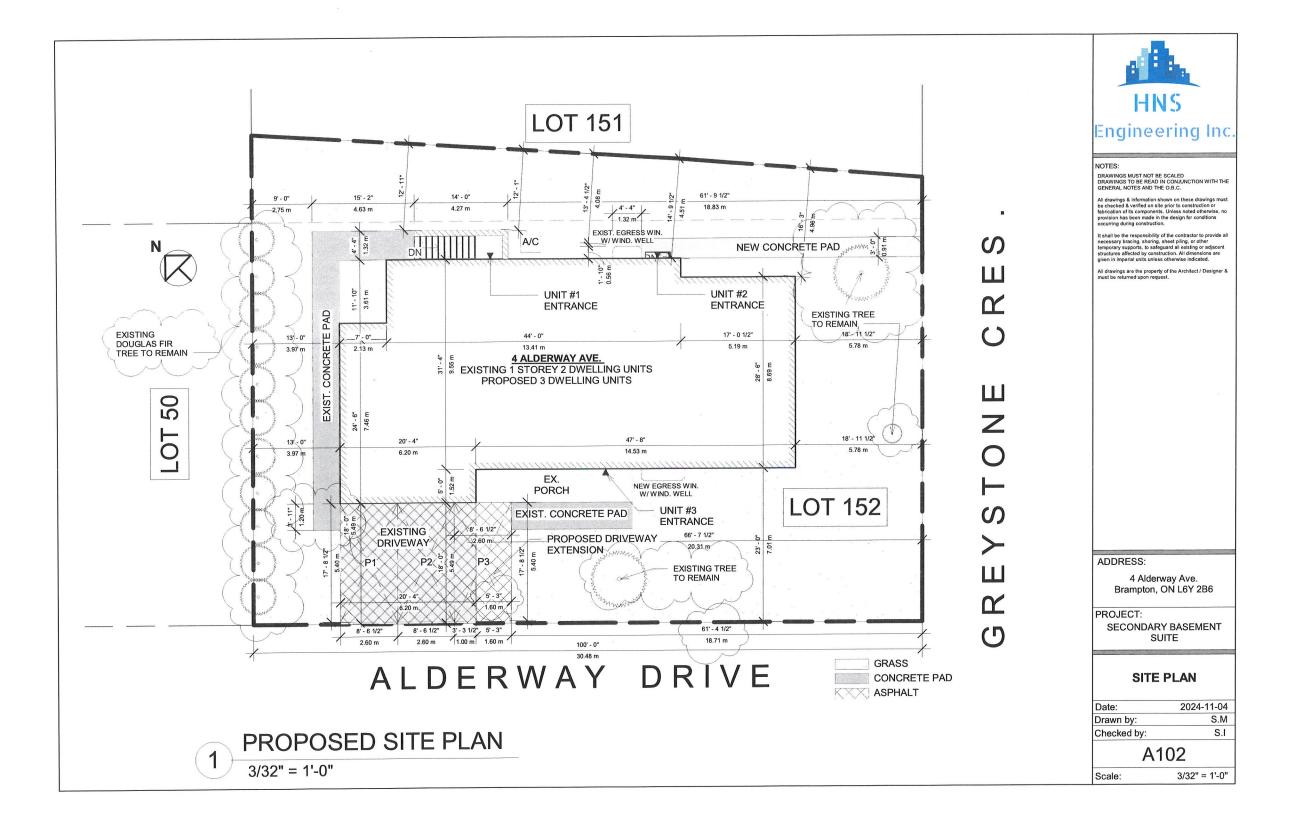

Nature and extent of relief applied for (variances requested): 3. Proposed driveway width = 8.1 m, Driveway exceeds the maximum 6.71m width Driveway extension is required to have a third parking for third unit in basment level.

Why is it not possible to comply with the provisions of the by-law? 4. Proposed driveway width = 8.1 m, Driveway exceeds the maximum 6.71m width

5. Legal Description of the subject land: Lot Number 152 646 Plan Number/Concession Number Municipal Address 4 Alderway Ave. Brampton, ON L6Y 2B6 6. Dimension of subject land (in metric units) Frontage 18.29 Depth 30.48 557.418 Area 7. Access to the subject land is by: **Provincial Highway** Seasonal Road V Municipal Road Maintained All Year Other Public Road

# **Zoning Non-compliance Checklist**

Owner: KEVIN & CHRISTINE MICHAEL Address: 4 ALDERWAY AVE Zoning: R1B By-law 270-2004, as amended

| Category                                 | Proposal                            | By-law Requirement                                           | Section<br>#          |
|------------------------------------------|-------------------------------------|--------------------------------------------------------------|-----------------------|
| USE                                      |                                     |                                                              |                       |
| LOT DIMENSIONS<br>AREA / DEPTH / WIDTH   |                                     |                                                              |                       |
| BUILDING SETBACKS<br>FRONT / SIDE / REAR |                                     |                                                              |                       |
| BUILDING SIZE                            |                                     |                                                              |                       |
| BUILDING HEIGHT                          |                                     | ,                                                            |                       |
| GFA                                      |                                     |                                                              |                       |
| TOWER SEPARATION                         |                                     |                                                              |                       |
| BELOW GRADE<br>ENTRANCE                  |                                     |                                                              |                       |
| ACCESSORY STRUCTURE<br>SIZE / HEIGHT     |                                     |                                                              |                       |
| MULTIPLE ACCESSORY<br>STRUCTURES         |                                     |                                                              |                       |
| DRIVEWAY WIDTH                           | To permit a driveway width of 8.1m, | whereas the by-law permits a maximum driveway width of 6.71m | 10.9.1 (B) (1)<br>(f) |
| LANDSCAPED OPEN<br>SPACE                 |                                     |                                                              |                       |
| ENCROACHMENTS                            |                                     |                                                              |                       |
| PARKING                                  |                                     |                                                              |                       |
| SCHEDULE "C"                             |                                     |                                                              |                       |