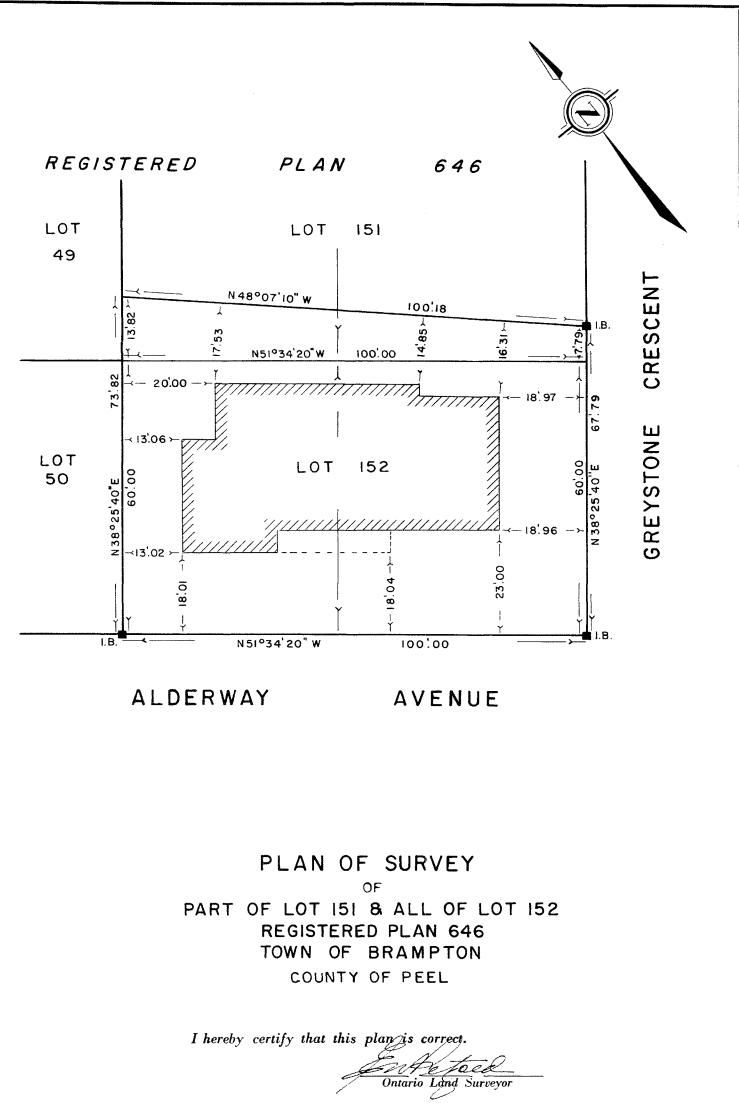

Why is it not possible to comply with the provisions of the by-law? 4. Proposed driveway width = 8.1 m, Driveway exceeds the maximum 6.71m width

5. Legal Description of the subject land: Lot Number 152 646 Plan Number/Concession Number Municipal Address 4 Alderway Ave. Brampton, ON L6Y 2B6 6. Dimension of subject land (in metric units) Frontage 18.29 Depth 30.48 557.418 Area 7. Access to the subject land is by: **Provincial Highway** Seasonal Road V Municipal Road Maintained All Year Other Public Road

## NO DISCUSSION SHALL TAKE PLACE BETWEEN THE COMMITTEE MEMBERS AND THE APPLICANT DURING THE SITE INSPECTION

E. W. PETZOLD CONSULTING ENGINEER, ONTARIO LAND SURVEYOR 242 A SHEPPARD AVENUE WEST WILLOWDALE, ONTARIO 225-5631

SCALE 1"= 20' DATE JUNE 14, 1963 PROJECT 63-1163-3