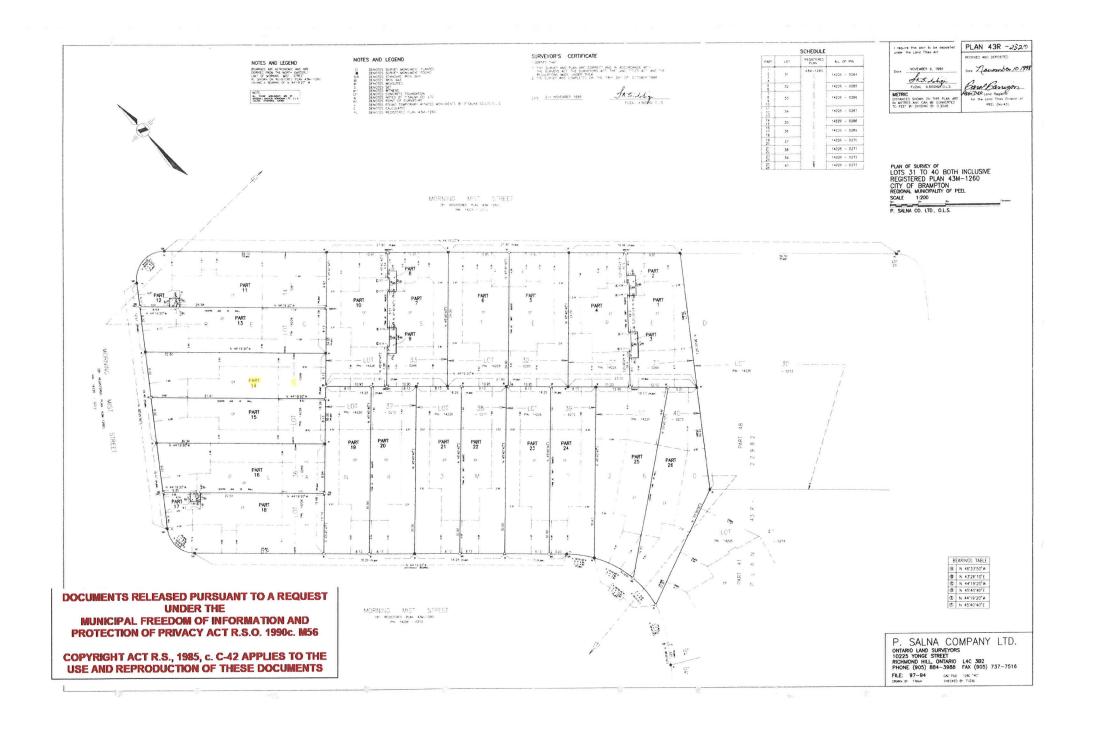

The undersigned hereby applies to the Committee of Adjustment for the City of Brampton under section 45 of the <u>Planning Act</u>, 1990, for relief as described in this application from By-Law **270-2004**. AMBER Farhan Tahir Name of Owner(s) Address 244 Morningmist Street, Brampton L6R 2B8 40 Cara Phone # 647-216-5537 Fax # farhan.tahir@gmail.com Email Mobeen Yousafzai Name of Agent Address 621-10 Gibbs Street Road, Etobicoke, M9B 6L6 Phone # 226-600-2244 Fax # mobeen@cynosureaec.com Email Nature and extent of relief applied for (variances requested): Existing below grade entrance to basement in garage. Requesting for minor variance to keep the staircase. Why is it not possible to comply with the provisions of the by-law? Existing concrete staircase in garage. Legal Description of the subject land: Lot Number Plan Number/Concession Number Municipal Address 244 Morningmist Street, Brampton, L6R 2B8 Dimension of subject land (in metric units) 8.2m Frontage \_ Depth 31.4m Area 260m2 Access to the subject land is by: Seasonal Road Provincial Highway Municipal Road Maintained All Year Other Public Road

| EXISTING BU                                    | <u> JILDINGS/STRUCTURES</u> on                     | the subject land:                                                         |                                |
|------------------------------------------------|----------------------------------------------------|---------------------------------------------------------------------------|--------------------------------|
| Existing s                                     | emi-detached single dwe                            | lling unit (2 storey)                                                     |                                |
|                                                |                                                    |                                                                           |                                |
| PROPOSED                                       | BUILDINGS/STRUCTURES                               | on the subject land:                                                      |                                |
| No new b                                       | uildings proposed                                  |                                                                           |                                |
|                                                |                                                    |                                                                           |                                |
|                                                |                                                    |                                                                           |                                |
| <ol><li>Location of<br/>(specify dis</li></ol> | f all buildings and stri<br>stance from side, rear | uctures on or proposed for the<br>and front lot lines in <u>metric un</u> | subject lands:<br><u>its</u> ) |
| EXISTING                                       | -4b4t 7.06m                                        |                                                                           |                                |
| Front yard s<br>Rear yard se                   | etback                                             |                                                                           |                                |
| Side yard se                                   |                                                    |                                                                           |                                |
| Side yard se                                   | etback N/A                                         |                                                                           |                                |
| PROPOSED                                       |                                                    |                                                                           |                                |
| Front yard s                                   |                                                    |                                                                           |                                |
| Rear yard s                                    |                                                    |                                                                           |                                |
| Side yard se<br>Side yard se                   |                                                    |                                                                           |                                |
| 10 Date of Acquis                              | sition of subject land:                            |                                                                           |                                |
| 10. Dute of August                             |                                                    | Oharda abarallina aranit                                                  |                                |
| 11. Existing uses                              | of subject property:                               | Single dwelling unit                                                      |                                |
| 12. Proposed use                               | s of subject property:                             | Single dwelling unit                                                      |                                |
| 13. Existing uses                              | of abutting properties:                            | Residential                                                               |                                |
| 14. Date of consti                             | ruction of all buildings & str                     | uctures on subject land:                                                  |                                |
| 15. Length of time                             | e the existing uses of the su                      | bject property have been continued:                                       | Since construction             |
|                                                |                                                    |                                                                           |                                |
| (a) What water sup<br>Municipal<br>Well        | ply is existing/proposed?                          | Other (specify)                                                           |                                |
| (b) What sewag<br>Municipal<br>Septic          | ge disposal is/will be provid                      | ed? Other (specify)                                                       |                                |
| (c) What storm d                               | Irainage system is existing                        | /proposed?                                                                |                                |
| Sewers                                         |                                                    |                                                                           |                                |
| Ditches<br>Swales                              | ×                                                  | Other (specify)                                                           |                                |
|                                                |                                                    |                                                                           |                                |