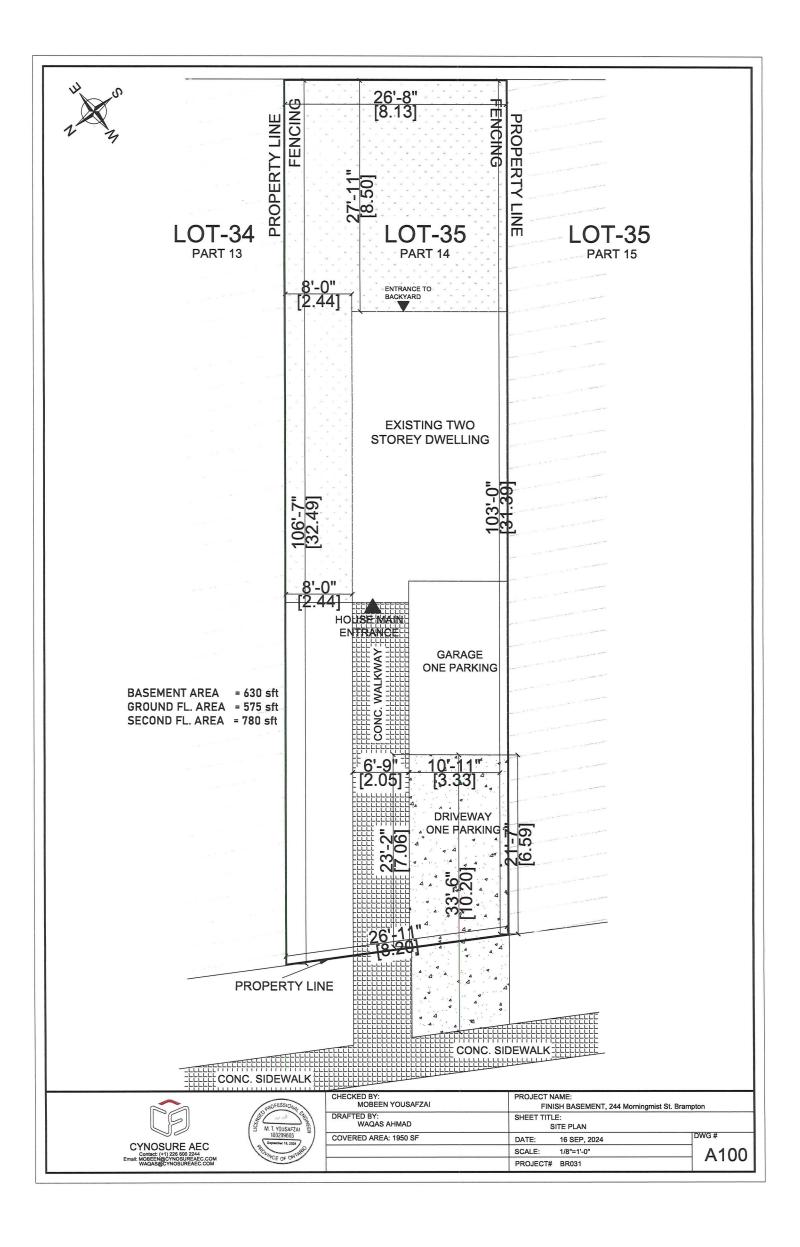

The undersigned hereby applies to the Committee of Adjustment for the City of Brampton under section 45 of the <u>Planning Act</u>, 1990, for relief as described in this application from By-Law **270-2004**. AMBER Farhan Tahir Name of Owner(s) Address 244 Morningmist Street, Brampton L6R 2B8 40 Cara Phone # 647-216-5537 Fax # farhan.tahir@gmail.com Email Mobeen Yousafzai Name of Agent Address 621-10 Gibbs Street Road, Etobicoke, M9B 6L6 Phone # 226-600-2244 Fax # mobeen@cynosureaec.com Email Nature and extent of relief applied for (variances requested): Existing below grade entrance to basement in garage. Requesting for minor variance to keep the staircase. Why is it not possible to comply with the provisions of the by-law? Existing concrete staircase in garage. Legal Description of the subject land: Lot Number Plan Number/Concession Number Municipal Address 244 Morningmist Street, Brampton, L6R 2B8 Dimension of subject land (in metric units) 8.2m Frontage \_ Depth 31.4m Area 260m2 Access to the subject land is by: Seasonal Road Provincial Highway Municipal Road Maintained All Year Other Public Road

| EXISTING BU                                    | <u> JILDINGS/STRUCTURES</u> on                     | the subject land:                                                         |                                |
|------------------------------------------------|----------------------------------------------------|---------------------------------------------------------------------------|--------------------------------|
| Existing s                                     | emi-detached single dwe                            | lling unit (2 storey)                                                     |                                |
|                                                |                                                    |                                                                           |                                |
| PROPOSED                                       | BUILDINGS/STRUCTURES                               | on the subject land:                                                      |                                |
| No new b                                       | uildings proposed                                  |                                                                           |                                |
|                                                |                                                    |                                                                           |                                |
|                                                |                                                    |                                                                           |                                |
| <ol><li>Location of<br/>(specify dis</li></ol> | f all buildings and stri<br>stance from side, rear | uctures on or proposed for the<br>and front lot lines in <u>metric un</u> | subject lands:<br><u>its</u> ) |
| EXISTING                                       | -4b4t 7.06m                                        |                                                                           |                                |
| Front yard s<br>Rear yard se                   | etback                                             |                                                                           |                                |
| Side yard se                                   |                                                    |                                                                           |                                |
| Side yard se                                   | etback N/A                                         |                                                                           |                                |
| PROPOSED                                       |                                                    |                                                                           |                                |
| Front yard s                                   |                                                    |                                                                           |                                |
| Rear yard s                                    |                                                    |                                                                           |                                |
| Side yard se<br>Side yard se                   |                                                    |                                                                           |                                |
| 10 Date of Acquis                              | sition of subject land:                            |                                                                           |                                |
| 10. Dute of August                             |                                                    | Oharda abarallina aranit                                                  |                                |
| 11. Existing uses                              | of subject property:                               | Single dwelling unit                                                      |                                |
| 12. Proposed use                               | s of subject property:                             | Single dwelling unit                                                      |                                |
| 13. Existing uses                              | of abutting properties:                            | Residential                                                               |                                |
| 14. Date of consti                             | ruction of all buildings & str                     | uctures on subject land:                                                  |                                |
| 15. Length of time                             | e the existing uses of the su                      | bject property have been continued:                                       | Since construction             |
|                                                |                                                    |                                                                           |                                |
| (a) What water sup<br>Municipal<br>Well        | ply is existing/proposed?                          | Other (specify)                                                           |                                |
| (b) What sewag<br>Municipal<br>Septic          | ge disposal is/will be provid                      | ed? Other (specify)                                                       |                                |
| (c) What storm d                               | Irainage system is existing                        | /proposed?                                                                |                                |
| Sewers                                         |                                                    |                                                                           |                                |
| Ditches<br>Swales                              | ×                                                  | Other (specify)                                                           |                                |
|                                                |                                                    |                                                                           |                                |