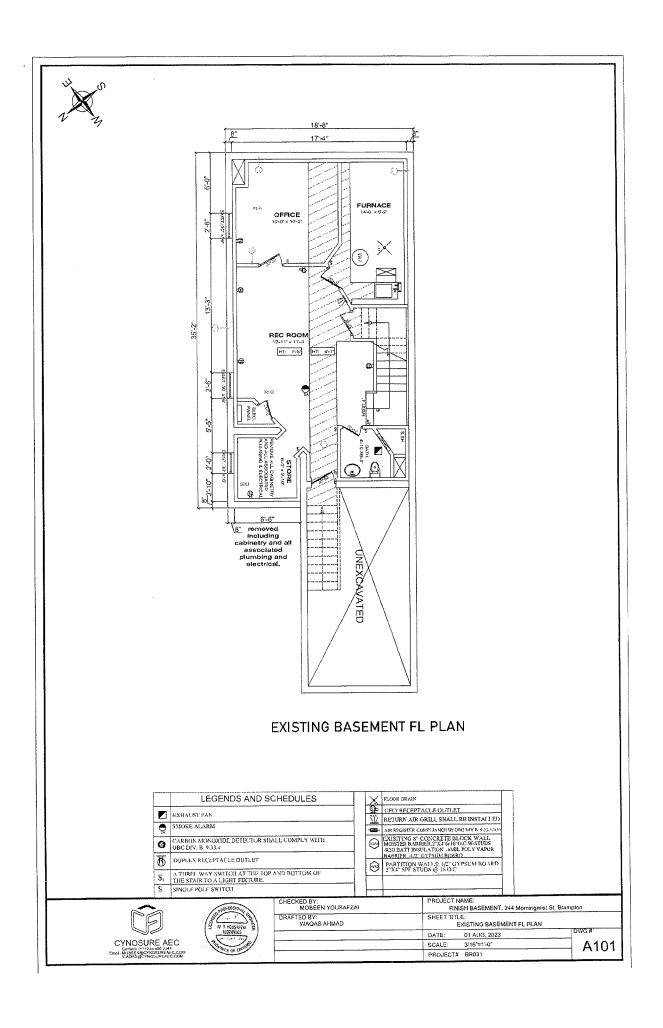

The undersigned hereby applies to the Committee of Adjustment for the City of Brampton under section 45 of the <u>Planning Act</u>, 1990, for relief as described in this application from By-Law **270-2004**. AMBER Farhan Tahir Name of Owner(s) Address 244 Morningmist Street, Brampton L6R 2B8 40 Cara Phone # 647-216-5537 Fax # farhan.tahir@gmail.com Email Mobeen Yousafzai Name of Agent Address 621-10 Gibbs Street Road, Etobicoke, M9B 6L6 Phone # 226-600-2244 Fax # mobeen@cynosureaec.com Email Nature and extent of relief applied for (variances requested): Existing below grade entrance to basement in garage. Requesting for minor variance to keep the staircase. Why is it not possible to comply with the provisions of the by-law? Existing concrete staircase in garage. Legal Description of the subject land: Lot Number Plan Number/Concession Number Municipal Address 244 Morningmist Street, Brampton, L6R 2B8 Dimension of subject land (in metric units) 8.2m Frontage \_ Depth 31.4m Area 260m2 Access to the subject land is by: Seasonal Road Provincial Highway Municipal Road Maintained All Year Other Public Road