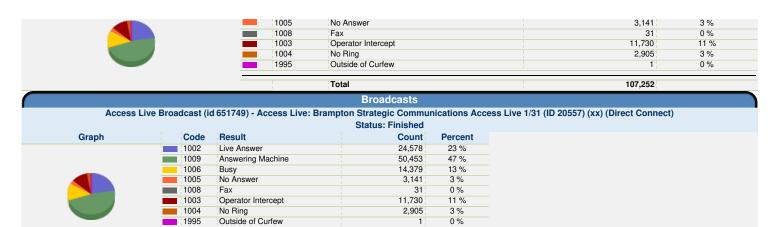

|                                                                                 | Polls                                                      |               |          |                       |           |        |     |
|---------------------------------------------------------------------------------|------------------------------------------------------------|---------------|----------|-----------------------|-----------|--------|-----|
|                                                                                 | Question                                                   | Time<br>Asked |          | Responses             |           |        |     |
|                                                                                 |                                                            |               |          | Answer                | Key       | Votes  | %   |
| 1/ Knowing it would cost an average of \$128<br>support the City adding windrow |                                                            |               |          | Yes                   | 1         |        | 33% |
|                                                                                 | 128 per year per household in extra property taxes, do you | 20:22         |          | No                    | 2 365 429 | 42%    |     |
|                                                                                 | drow clearance to our snow removal services?               |               | 3        | 215                   | 25%       |        |     |
|                                                                                 |                                                            |               |          | Total Votes:          |           | 863    |     |
|                                                                                 |                                                            |               | Answer K | Key                   | Votes     | %      |     |
|                                                                                 |                                                            |               |          | Yes No                | 1         | 324    | 39% |
|                                                                                 | 31 per year, per household in extra property taxes, do you | 20:44         | 20.44    | 2                     | 368       | 44%    |     |
| support the City expanding                                                      | ng our sidewalk snow clearance services?                   |               |          | 3                     | 139       | 17%    |     |
|                                                                                 |                                                            |               |          | Total Votes:          |           | 831    |     |
|                                                                                 |                                                            |               |          | Answer                | Key       | Votes  | %   |
|                                                                                 |                                                            |               |          | Very satisfied        | 1         | 167    | 18% |
| 3/ Are you satisfied with the current level of snow removal services? 20:54     |                                                            | 20:54         |          | Somewhat satisfied    | 2         | 405    | 43% |
|                                                                                 |                                                            | 20.01         |          | Somewhat dissatisfied | 3         | 350    | 38% |
|                                                                                 |                                                            |               |          | Very dissatisfied     | 4         | 11     | 1%  |
|                                                                                 |                                                            |               |          | Total Votes:          |           | 933    |     |
|                                                                                 | Broadcast Summary                                          |               |          |                       |           |        |     |
| Graph                                                                           | Code Result                                                |               |          | Count                 | Pe        | ercent |     |
|                                                                                 | 1002 Live Answer                                           |               |          | 24,595                |           | 23 %   |     |
|                                                                                 | 1009 Answering Machine                                     |               |          | 50,470                |           | 47 %   |     |

1006

Busy

|                                                                                                                                      | Total | 107,218 | 1 |  |  |  |
|--------------------------------------------------------------------------------------------------------------------------------------|-------|---------|---|--|--|--|
| Access Live Broadcast (id 651748) - Access Live: Brampton Strategic Communications Access Live 1/31 (ID 20557) (xx) (Direct Connect) |       |         |   |  |  |  |
| Status: Finished                                                                                                                     |       |         |   |  |  |  |