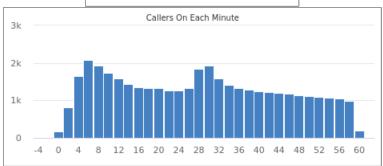

emails |  |
| 7,570 (Outbound)<br>28 (Inbound)<br>11 Hosts<br>7 Screeners | 2,369          | 150           | 117      | 0           | 19        | 21         |  |

**Minutes and Totals** Avg Minutes **Access Live Length** Туре **Total Minutes** 60 minutes Direct Connect 91,142 (2,292 Inbound) 17

| Streaming Audio Minutes and Totals |                               |             |                                 |  |  |
|------------------------------------|-------------------------------|-------------|---------------------------------|--|--|
| Total Streaming Audio Users        | Total Streaming Audio Minutes | Avg Minutes | Total Streaming Audio Questions |  |  |
| 102                                | 2,782                         | 27.27       | 32                              |  |  |





|                                                                                 | Polls                                                      |               |          |                       |           |        |     |
|---------------------------------------------------------------------------------|------------------------------------------------------------|---------------|----------|-----------------------|-----------|--------|-----|
|                                                                                 | Question                                                   | Time<br>Asked |          | Responses             |           |        |     |
|                                                                                 |