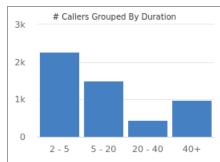

icemails |  |
| 7,570 (Outbound)<br>28 (Inbound)<br>11 Hosts<br>7 Screeners | 2,369          | 150           | 117      | 0           | 19        | 21         |  |

**Minutes and Totals** Avg Minutes **Access Live Length** Туре **Total Minutes** 60 minutes Direct Connect 91,142 (2,292 Inbound) 17

| Streaming Audio Minutes and Totals |                               |             |                                 |  |  |
|------------------------------------|-------------------------------|-------------|---------------------------------|--|--|
| Total Streaming Audio Users        | Total Streaming Audio Minutes | Avg Minutes | Total Streaming Audio Questions |  |  |
| 102                                | 2,782                         | 27.27       | 32                              |  |  |





|                                                                                 | Polls                                                      |               |          |                       |           |        |     |
|---------------------------------------------------------------------------------|------------------------------------------------------------|---------------|----------|-----------------------|-----------|--------|-----|
|                                                                                 | Question                                                   | Time<br>Asked |          | Responses             |           |        |     |
|                                                                                 |