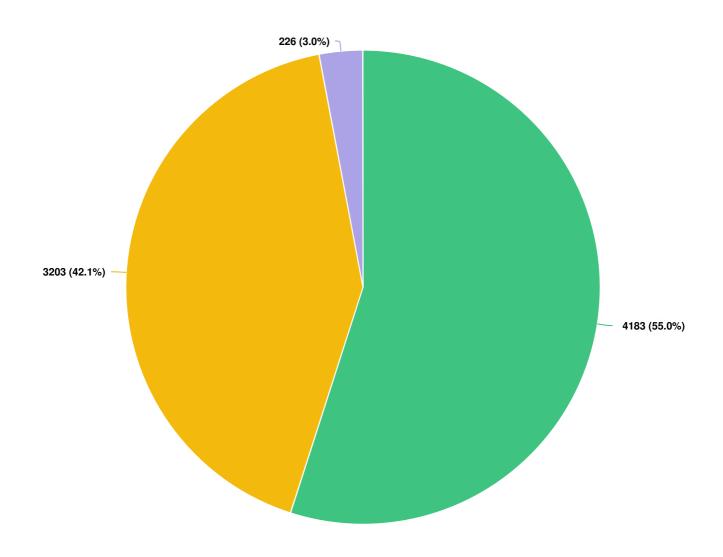

Optional question (7608 response(s), 14 skipped) Question type: Radio Button Question Q2 Knowing it would cost \$2.6 Million (or an average of \$12 per year per household in extra property taxes,) do you support the City expanding our sidewalk snow clearance services?