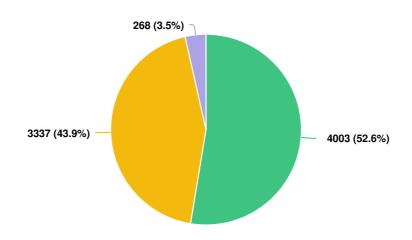

## **SURVEY RESPONSE REPORT**

22 March 2020 - 20 October 2024

**PROJECT NAME:** 

**Snow Removal** 

Snow Removal Survey : Survey Report for 22 March 2020 to 20 October 2024

Q1 Knowing it would cost \$19.6 Million (an average of \$86 per household per year in extra property taxes,) do you support the ...