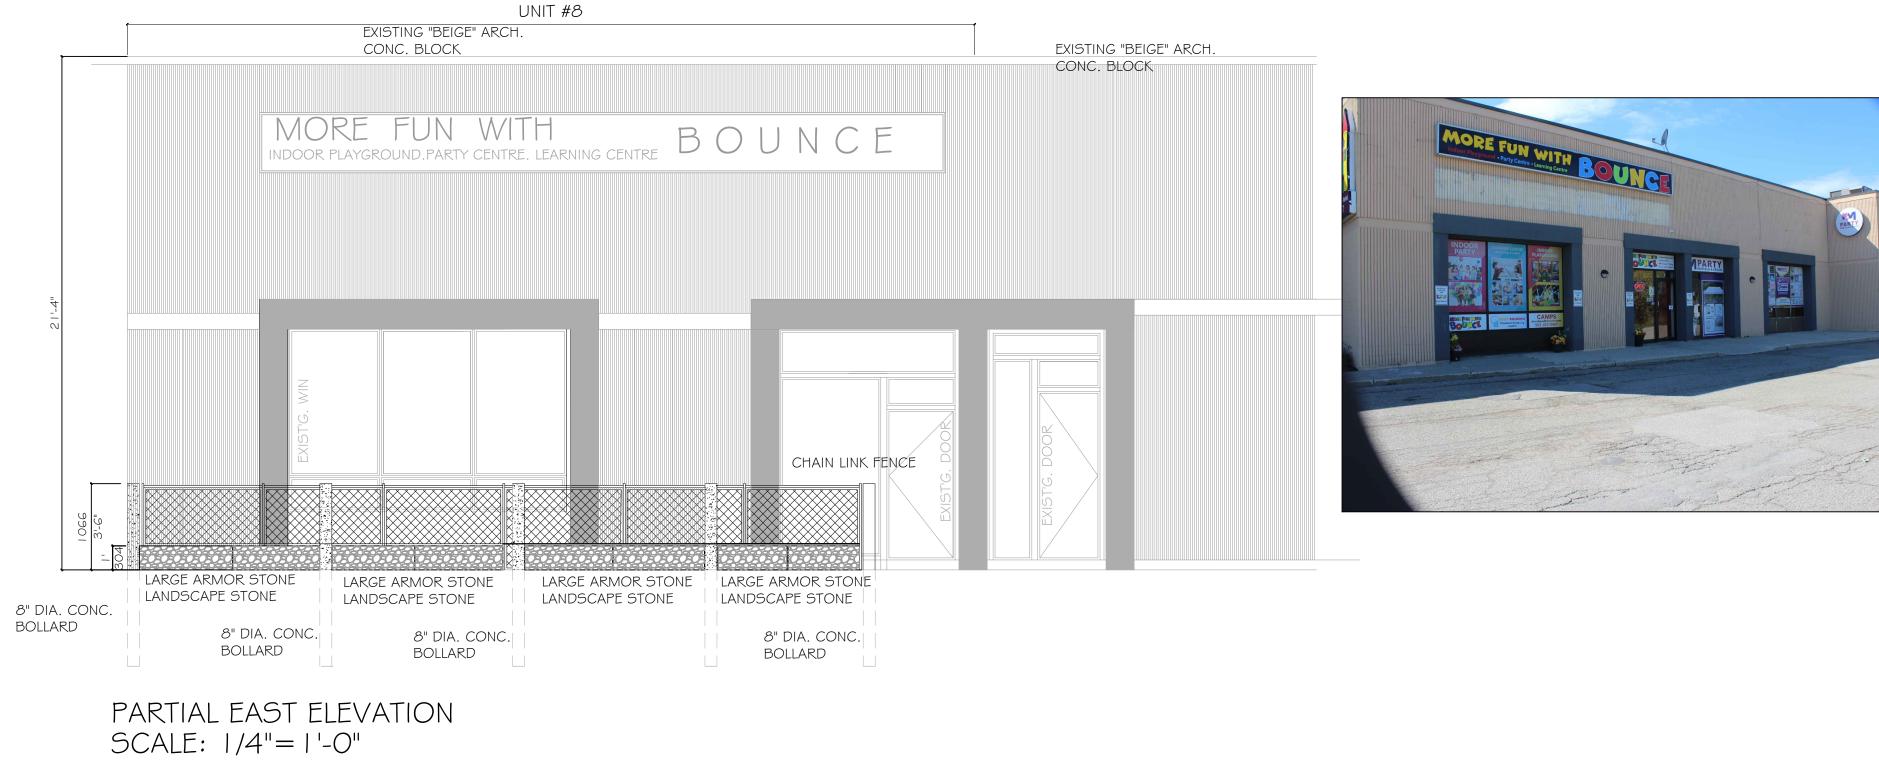

INTERIOR ALTERATIONS UNIT 8 I 70 BOVAIRD DRIVE WEST BRAMPTON, ON.

DRAWING NO:

PROJECT NO:

A-3

DRAWING TITLE:

PARTIAL EAST ELEVATION

DESIGN: DRAWN:

CHECKED:

DATE:

SCALE:

PC OCT.21-24 3/8"= | '-0"

PC

| <b>IMPARTY</b> |
|----------------|
|                |
|                |
|                |
|                |