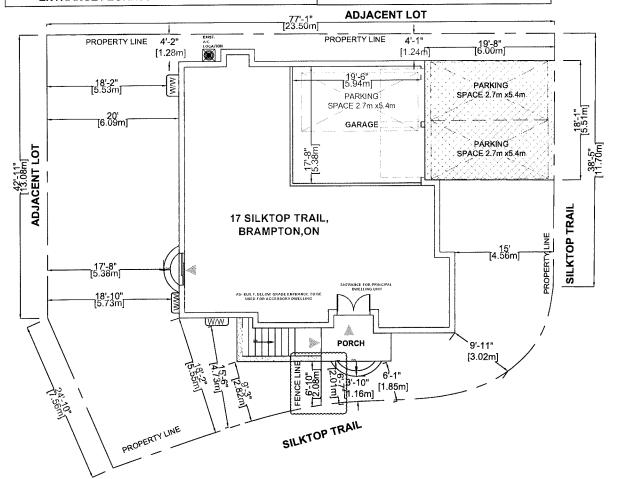

| 1.                                                                    | 1. Name of Owner(s) Dharsheni Ramesh , Sudharsanam Varadharajan        |                                       |  |  |
|-----------------------------------------------------------------------|------------------------------------------------------------------------|---------------------------------------|--|--|
|                                                                       | Address 17 Silktop Trail, Brampton, ON, L6R 2K                         | 4                                     |  |  |
|                                                                       |                                                                        |                                       |  |  |
|                                                                       |                                                                        |                                       |  |  |
|                                                                       | Phone # 647 272 0274                                                   | Fax #                                 |  |  |
|                                                                       | Email bharathiram1993@yahoo.com                                        |                                       |  |  |
|                                                                       |                                                                        |                                       |  |  |
| •                                                                     | Name of Amout Valided in Mahammad                                      |                                       |  |  |
| 2.                                                                    | Name of Agent Valiuddin Mohammed  Address 6 Ripon Street Mississauga ( |                                       |  |  |
|                                                                       | Address 6 Ripon Street, Mississauga, (                                 | ON, L4T 1E2                           |  |  |
|                                                                       |                                                                        |                                       |  |  |
|                                                                       | Phone # 647 786 5940                                                   | Fax #                                 |  |  |
|                                                                       | Email info@mechways.com                                                | I UA #                                |  |  |
|                                                                       |                                                                        | <del></del>                           |  |  |
|                                                                       |                                                                        |                                       |  |  |
| 3.                                                                    | Nature and extent of relief applied for (variances reques              | ted):                                 |  |  |
|                                                                       | 1. To seek relief from Zoning by law to allow a mini                   | mum exterior side yard of 2.03m where |  |  |
|                                                                       | as 3m is required.                                                     |                                       |  |  |
|                                                                       |                                                                        |                                       |  |  |
|                                                                       |                                                                        |                                       |  |  |
|                                                                       |                                                                        |                                       |  |  |
|                                                                       |                                                                        |                                       |  |  |
|                                                                       |                                                                        |                                       |  |  |
|                                                                       |                                                                        |                                       |  |  |
|                                                                       |                                                                        |                                       |  |  |
|                                                                       |                                                                        |                                       |  |  |
| 4.                                                                    | Why is it not possible to comply with the provisions of t              | he by-law?                            |  |  |
| •                                                                     | The required exterior side yard width is 3m. Ho                        |                                       |  |  |
|                                                                       | grade entrance is located within the exterior signal                   |                                       |  |  |
|                                                                       | an exterior side yard width of 2.03m. We would                         |                                       |  |  |
| unit for this property using the existing as-built basement entrance. |                                                                        |                                       |  |  |
|                                                                       |                                                                        |                                       |  |  |
|                                                                       |                                                                        |                                       |  |  |
|                                                                       |                                                                        | · · · · · · · · · · · · · · · · · · · |  |  |
|                                                                       |                                                                        |                                       |  |  |
| 5.                                                                    | Legal Description of the subject land:                                 |                                       |  |  |
|                                                                       | Lot Number 25                                                          |                                       |  |  |
|                                                                       | Plan Number/Concession Number M1300                                    |                                       |  |  |
|                                                                       | Municipal Address 17 Silktop Trail, Brampton, ON                       | , L6R 2K4                             |  |  |
|                                                                       |                                                                        |                                       |  |  |
| 6.                                                                    | Dimension of subject land (in metric units)                            |                                       |  |  |
| 0.                                                                    | Frontage 11.70m                                                        |                                       |  |  |
|                                                                       |                                                                        |                                       |  |  |
|                                                                       | 20.5011                                                                |                                       |  |  |
|                                                                       | Area 274.94 sq. m                                                      |                                       |  |  |
| 7.                                                                    | Access to the subject land is by:                                      |                                       |  |  |
|                                                                       | Provincial Highway                                                     | Seasonal Road                         |  |  |
|                                                                       | Municipal Road Maintained All Year X                                   | Other Public Road                     |  |  |
|                                                                       | Private Right-of-Way                                                   | Water                                 |  |  |

8. Particulars of all buildings and structures on or proposed for the subject land:

(specify in metric units ground floor area, gross floor area, number of storeys, width, length, height, etc., where possible) **EXISTING BUILDINGS/STRUCTURES** on the subject land: Ground Floor Area: 111.9 sq.m Gross Floor Area: 252.04 sq.m Number of Storeys: 2 Width: 11.89m Length: 12.49m Height: 5.49m PROPOSED BUILDINGS/STRUCTURES on the subject land: NO PROPOSED BUILDINGS / STRUCTURES ON THE SUBJECT LAND. 9. Location of all buildings and structures on or proposed for the subject lands: (specify distance from side, rear and front lot lines in metric units) **EXISTING** Front yard setback 4.63m Rear yard setback 5.38m Side yard setback 1.24m Side yard setback 2.03m **PROPOSED** Front yard setback 4.63m Rear yard setback 5.38m Side yard setback 1.24m Side yard setback 2.03m 10. Date of Acquisition of subject land: RESIDENTIAL 11. Existing uses of subject property: RESIDENTIAL 12. Proposed uses of subject property: RESIDENTIAL 13. Existing uses of abutting properties: 14. Date of construction of all buildings & structures on subject land: 15. Length of time the existing uses of the subject property have been continued: 16. (a) What water supply is existing/proposed? Municipal Other (specify) What sewage disposal is/will be provided? (b) Other (specify) Municipal Septic (c) What storm drainage system is existing/proposed? Sewers **Ditches** Other (specify) = **Swales** 