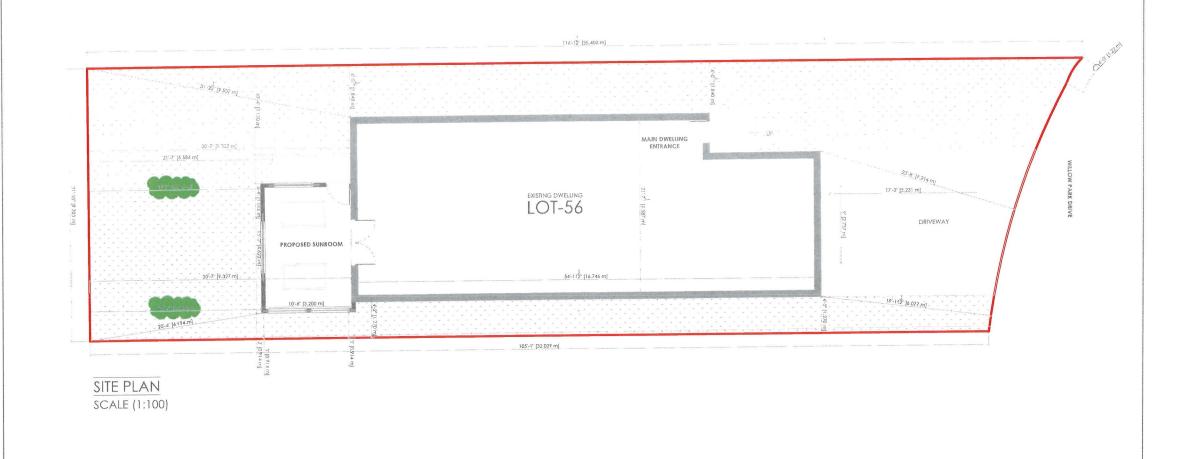

DRAWN BY: MK

CLIENT REVIEW:

ISSUED FOR PERMIT:

REVISION:

SITE PLAN

AUG 2024

SCALE (1:100)

| 1. | Name of                                 | Owner(s) Pushpinder Gill , Baljodh G                       | 111                                                                                                         |  |  |  |  |
|----|-----------------------------------------|------------------------------------------------------------|-------------------------------------------------------------------------------------------------------------|--|--|--|--|
| •• | Address                                 | 44 Willow Park Dr, Brampton, ON L6R 2N                     |                                                                                                             |  |  |  |  |
|    | Addiess                                 |                                                            | ·                                                                                                           |  |  |  |  |
|    |                                         |                                                            |                                                                                                             |  |  |  |  |
|    | Phone #                                 | 416-399-8291                                               | Fax #                                                                                                       |  |  |  |  |
|    | Email                                   |                                                            | FaX#                                                                                                        |  |  |  |  |
|    | Emaii                                   | Pushgill71@gmail.com                                       |                                                                                                             |  |  |  |  |
|    |                                         |                                                            |                                                                                                             |  |  |  |  |
| _  |                                         |                                                            |                                                                                                             |  |  |  |  |
| 2. | Name of                                 |                                                            |                                                                                                             |  |  |  |  |
|    | Address                                 | 15845 River Dr, Georgetown, ON L7G 4S                      | .7                                                                                                          |  |  |  |  |
|    |                                         |                                                            |                                                                                                             |  |  |  |  |
|    |                                         |                                                            |                                                                                                             |  |  |  |  |
|    | Phone #                                 | 2899624003                                                 | Fax #                                                                                                       |  |  |  |  |
|    | Email                                   | ar.manjinderkaur@gmail.com                                 |                                                                                                             |  |  |  |  |
|    |                                         |                                                            |                                                                                                             |  |  |  |  |
|    |                                         |                                                            |                                                                                                             |  |  |  |  |
| 3. | Naturo ai                               | nd extent of relief applied for (va                        | riances requested):                                                                                         |  |  |  |  |
| J. |                                         | se Sunroom in the rear yard.                               | iances requesteuj.                                                                                          |  |  |  |  |
|    |                                         |                                                            |                                                                                                             |  |  |  |  |
|    | B. Proposed                             | Rear Yard Set back is 6.126 m and the red                  | guired is 7.50m.                                                                                            |  |  |  |  |
|    |                                         |                                                            |                                                                                                             |  |  |  |  |
|    |                                         |                                                            |                                                                                                             |  |  |  |  |
|    | ,,,,,,,,,,,,,,,,,,,,,,,,,,,,,,,,,,,,,,, |                                                            |                                                                                                             |  |  |  |  |
|    |                                         |                                                            |                                                                                                             |  |  |  |  |
|    |                                         |                                                            |                                                                                                             |  |  |  |  |
|    |                                         |                                                            |                                                                                                             |  |  |  |  |
|    | -                                       |                                                            |                                                                                                             |  |  |  |  |
|    |                                         |                                                            |                                                                                                             |  |  |  |  |
|    |                                         |                                                            |                                                                                                             |  |  |  |  |
|    |                                         |                                                            |                                                                                                             |  |  |  |  |
| 4. | Why is it                               | not possible to comply with the                            | provisions of the by-law?                                                                                   |  |  |  |  |
|    | The owner of the                        | property wants to build a sunroom in the rear yard of size | 3.2 M X 4.62 M, which is of a decent size, but the rear yard setback required for the property is 7.5 m and |  |  |  |  |
|    | if we maintain the                      | set back the sunroom depth only be remain with 6 feet.     | which will be of no use. To have a decent size of sunroom we would like to ask for a minor variance.        |  |  |  |  |
|    |                                         |                                                            |                                                                                                             |  |  |  |  |
|    |                                         |                                                            |                                                                                                             |  |  |  |  |
|    | -                                       |                                                            |                                                                                                             |  |  |  |  |
|    |                                         |                                                            |                                                                                                             |  |  |  |  |
|    |                                         |                                                            |                                                                                                             |  |  |  |  |
|    |                                         |                                                            |                                                                                                             |  |  |  |  |
| _  | I amal Da                               |                                                            |                                                                                                             |  |  |  |  |
| 5. |                                         | scription of the subject land:                             |                                                                                                             |  |  |  |  |
|    | Lot Num                                 |                                                            |                                                                                                             |  |  |  |  |
|    |                                         | nber/Concession Number                                     | 43M -1340                                                                                                   |  |  |  |  |
|    | Municipa                                | Address 44 Willow Park Dr, Brampt                          | on, ON L6R 2N4                                                                                              |  |  |  |  |
|    |                                         |                                                            |                                                                                                             |  |  |  |  |
|    |                                         |                                                            |                                                                                                             |  |  |  |  |
| 6. | Dimensi                                 | Dimension of subject land (in metric units)                |                                                                                                             |  |  |  |  |
|    | Frontage                                | -                                                          | <b>-</b> /                                                                                                  |  |  |  |  |
|    | -                                       |                                                            | <u> </u>                                                                                                    |  |  |  |  |
|    | Depth                                   | 35.40M                                                     |                                                                                                             |  |  |  |  |
|    | Area                                    | 323.28 SQ MT                                               |                                                                                                             |  |  |  |  |
| 7. | Access 6                                | to the subject land is by:                                 |                                                                                                             |  |  |  |  |
| 1. |                                         |                                                            | Seasonal Road                                                                                               |  |  |  |  |
|    |                                         | al Highway                                                 |                                                                                                             |  |  |  |  |
|    | /Municipa                               | al Road Maintained All Year                                | Other Public Road                                                                                           |  |  |  |  |

**Private Right-of-Way** 

Water

-2-8. Particulars of all buildings and structures on or proposed for the subject land: (specify in metric units ground floor area, gross floor area, number of storeys, width, length, height, etc., where possible) **EXISTING BUILDINGS/STRUCTURES** on the subject land: Ground Floor Area: 80.32 SQM Gross Floor Area: 193.30 SQM No. of Levels: 2 Width: 6.58 M Length: 16.74 M PROPOSED BUILDINGS/STRUCTURES on the subject land: Ground Floor Area: 14.80 SQM No. of Levels: 1 Width: 4.62 M Length: 3.20 M 9. Location of all buildings and structures on or proposed for the subject lands: (specify distance from side, rear and front lot lines in metric units) **EXISTING** Front yard setback 6.06 M Rear yard setback 9.33 M Side yard setback 1.83 M Side yard setback 1.25M **PROPOSED** Front yard setback 6.06 M Rear yard setback 1.83 M Side yard setback Side yard setback 0.91 10. Date of Acquisition of subject land: 2000 11. Existing uses of subject property: Residential- Single Dwelling Unit 12. Proposed uses of subject property: Residential- Single Dwelling Unit 13. Existing uses of abutting properties: Residential- Single Dwelling Unit 14. Date of construction of all buildings & structures on subject land: 1999 15. Length of time the existing uses of the subject property have been continued: 24 years 16. (a) What water supply is existing/proposed? Municipal Other (specify) Well What sewage disposal is/will be provided? Other (specify) = Municipal **Septic** 