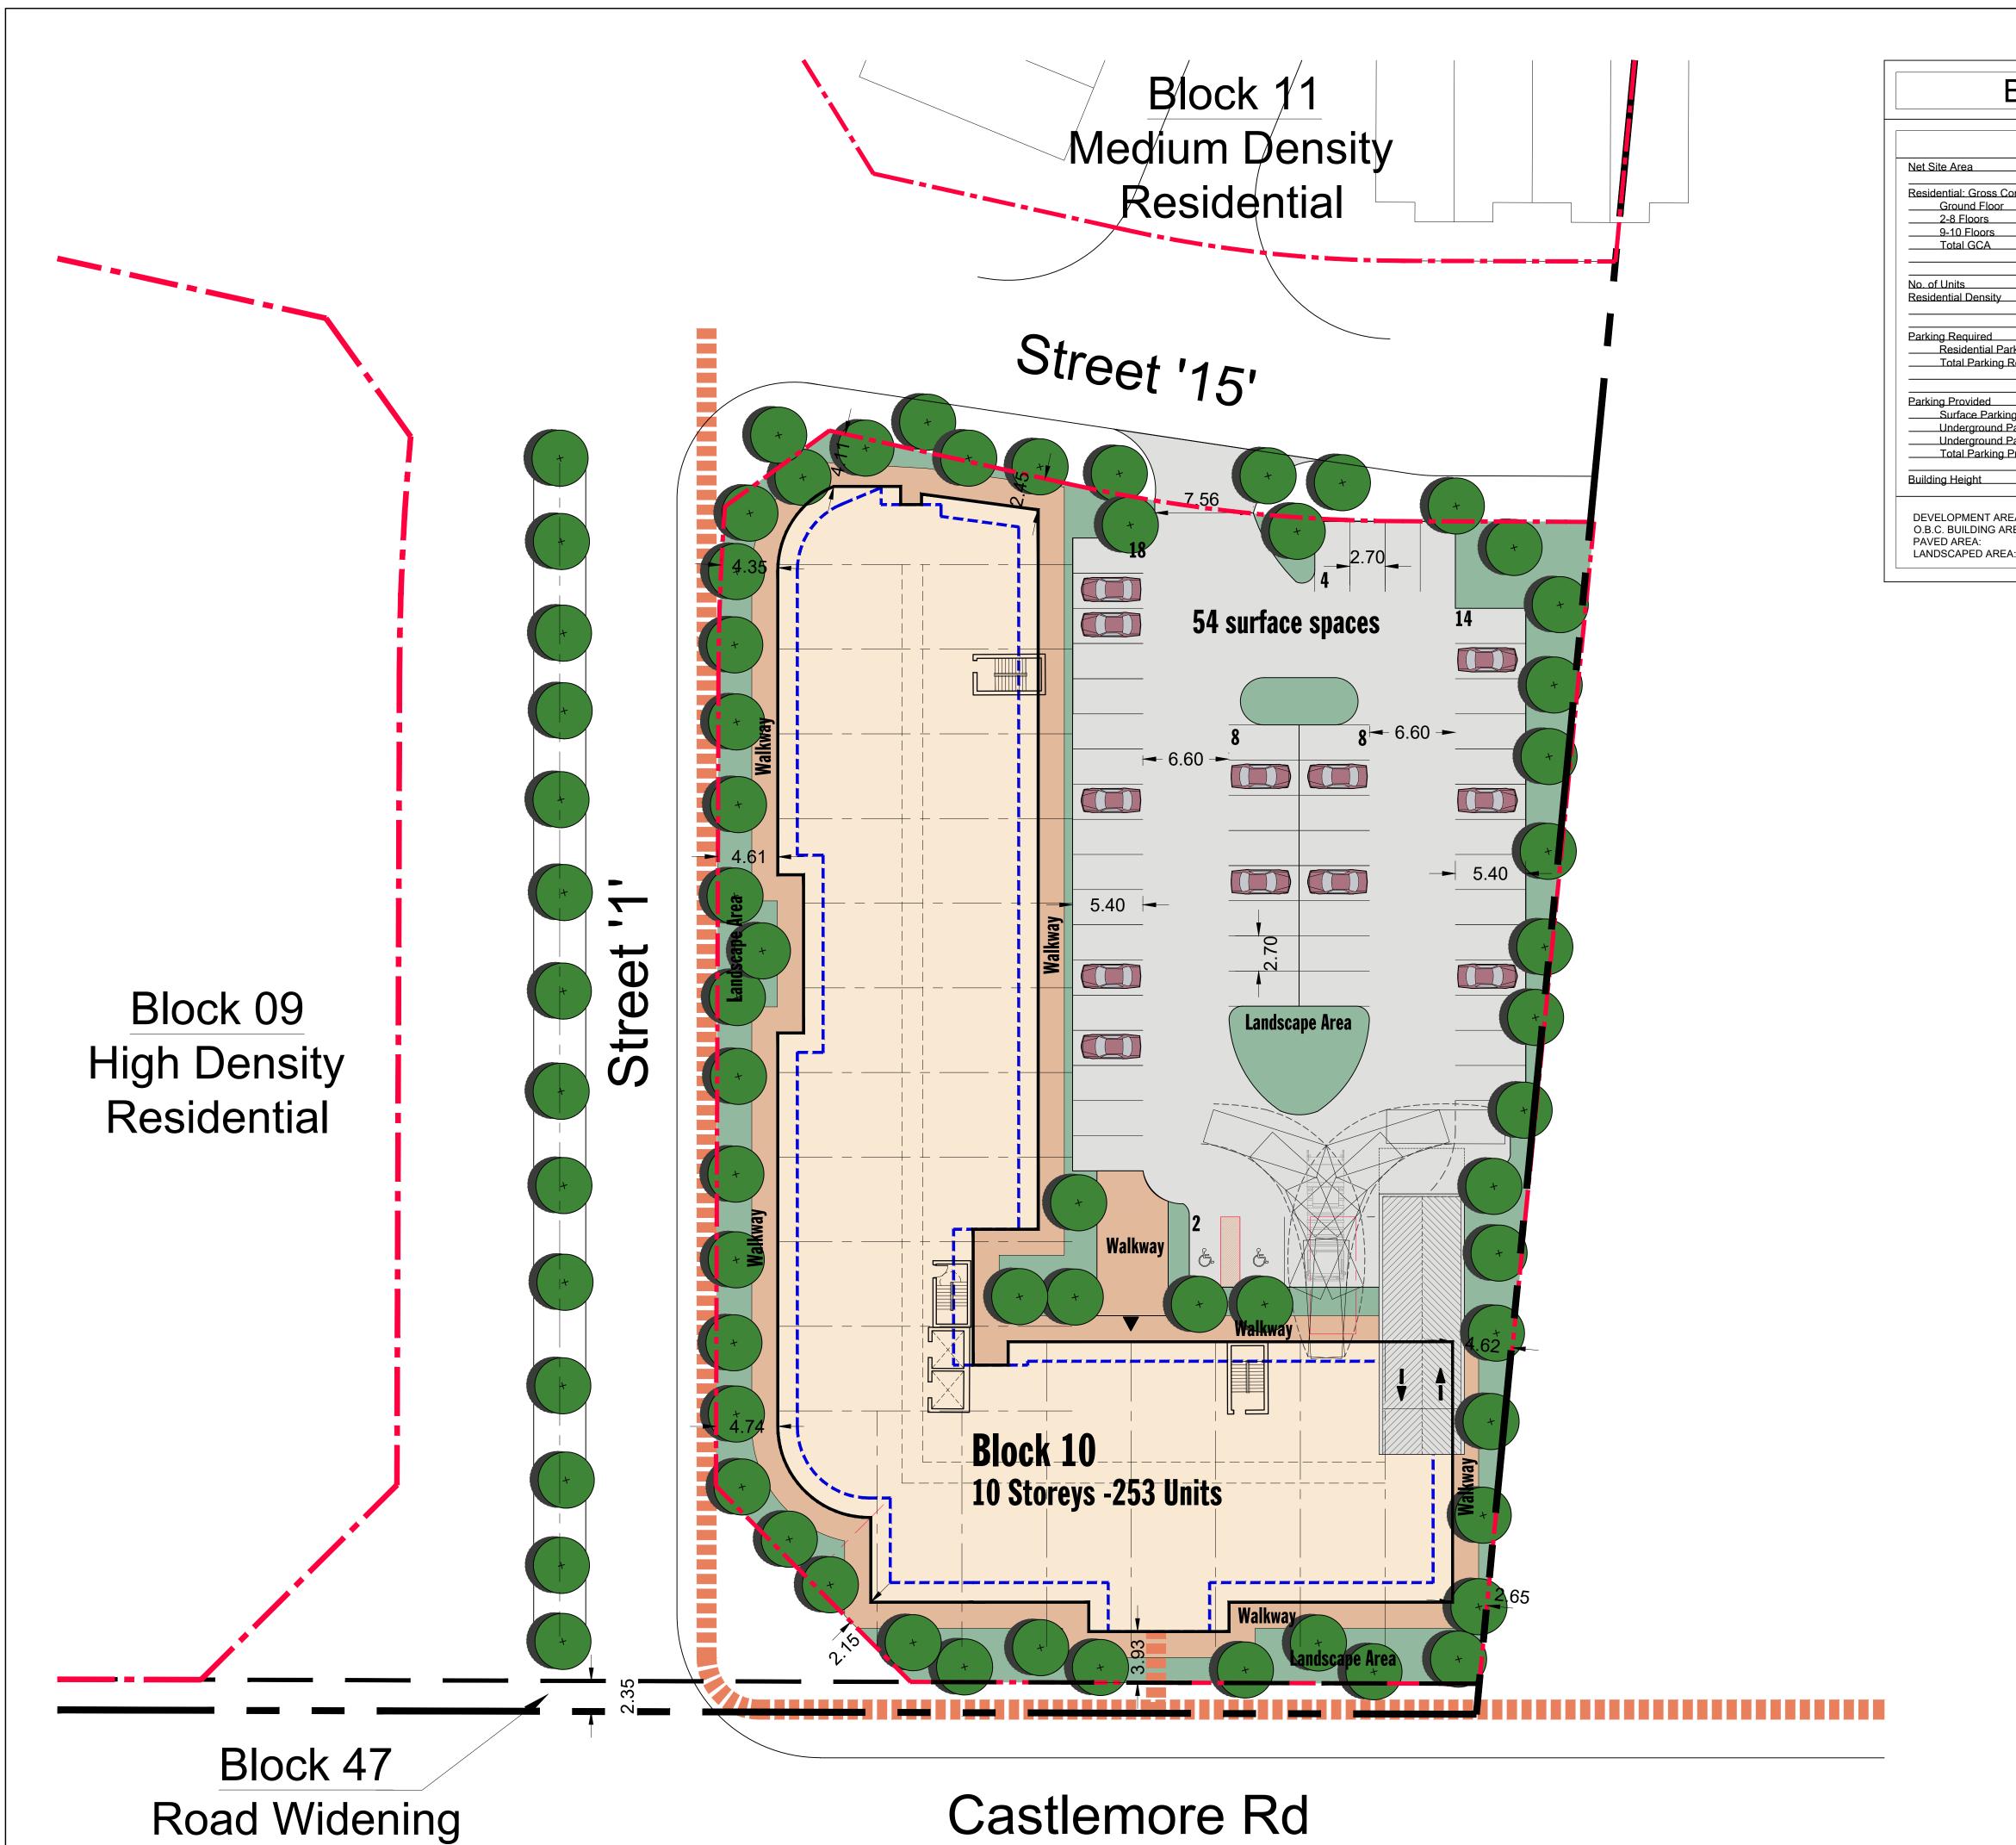

Block 10 - Site Statistics Net Site Area 0.57 ha (5,650 m²) Residential: Gross Construction Area Ground Floor 2-8 Floors 2,225m<sup>2</sup> x 7 Floors = 15,575m<sup>2</sup> 9-10 Floors 1,832m² x 2 Floors = 3,664m² Total GCA No. of Units Max. 117 Units 253 Units (85m² per unit) Residential Density 444 UPha Parking Required Residential Parking 304 Spaces (1.2/unit) Total Parking Required 304 Spaces Parking Provided Surface Parking 54 Spaces Underground Parking (P1)
Underground Parking (P2)
Total Parking Provided 126 Spaces 128 Spaces 309 Spaces 10 Storeys/ 36.0m Building Height PERCENTAGE DEVELOPMENT AREA O.B.C. BUILDING AREA (footprint): 2,225 m² 1,870 m<sup>2</sup> 1,550 m<sup>2</sup> 33.10%

Site Plan

Block 10

27.43% 100%

6 Helene Street N, Suite 100 Port Credit, Mississauga ON L5G 3B2 Т 905 891 0691 F 905 891 0514

| 3   |                   |             |
|-----|-------------------|-------------|
| 2   |                   |             |
| 1   | Issued for Review | Jul. 12 '21 |
| NO: | REVISIONS:        | ISSUED:     |

## GoldPark Group

Block 47 Development Block 10

Senwood Development Brampton, ON.

SHEET TITLE:

Site Plan

D0025

| PROJECT NO. |          |
|-------------|----------|
| D0025       |          |
| SCALE:      | DATE:    |
| 1:250       | February |
| DRAWN:      | SHEET    |
| msai        |          |