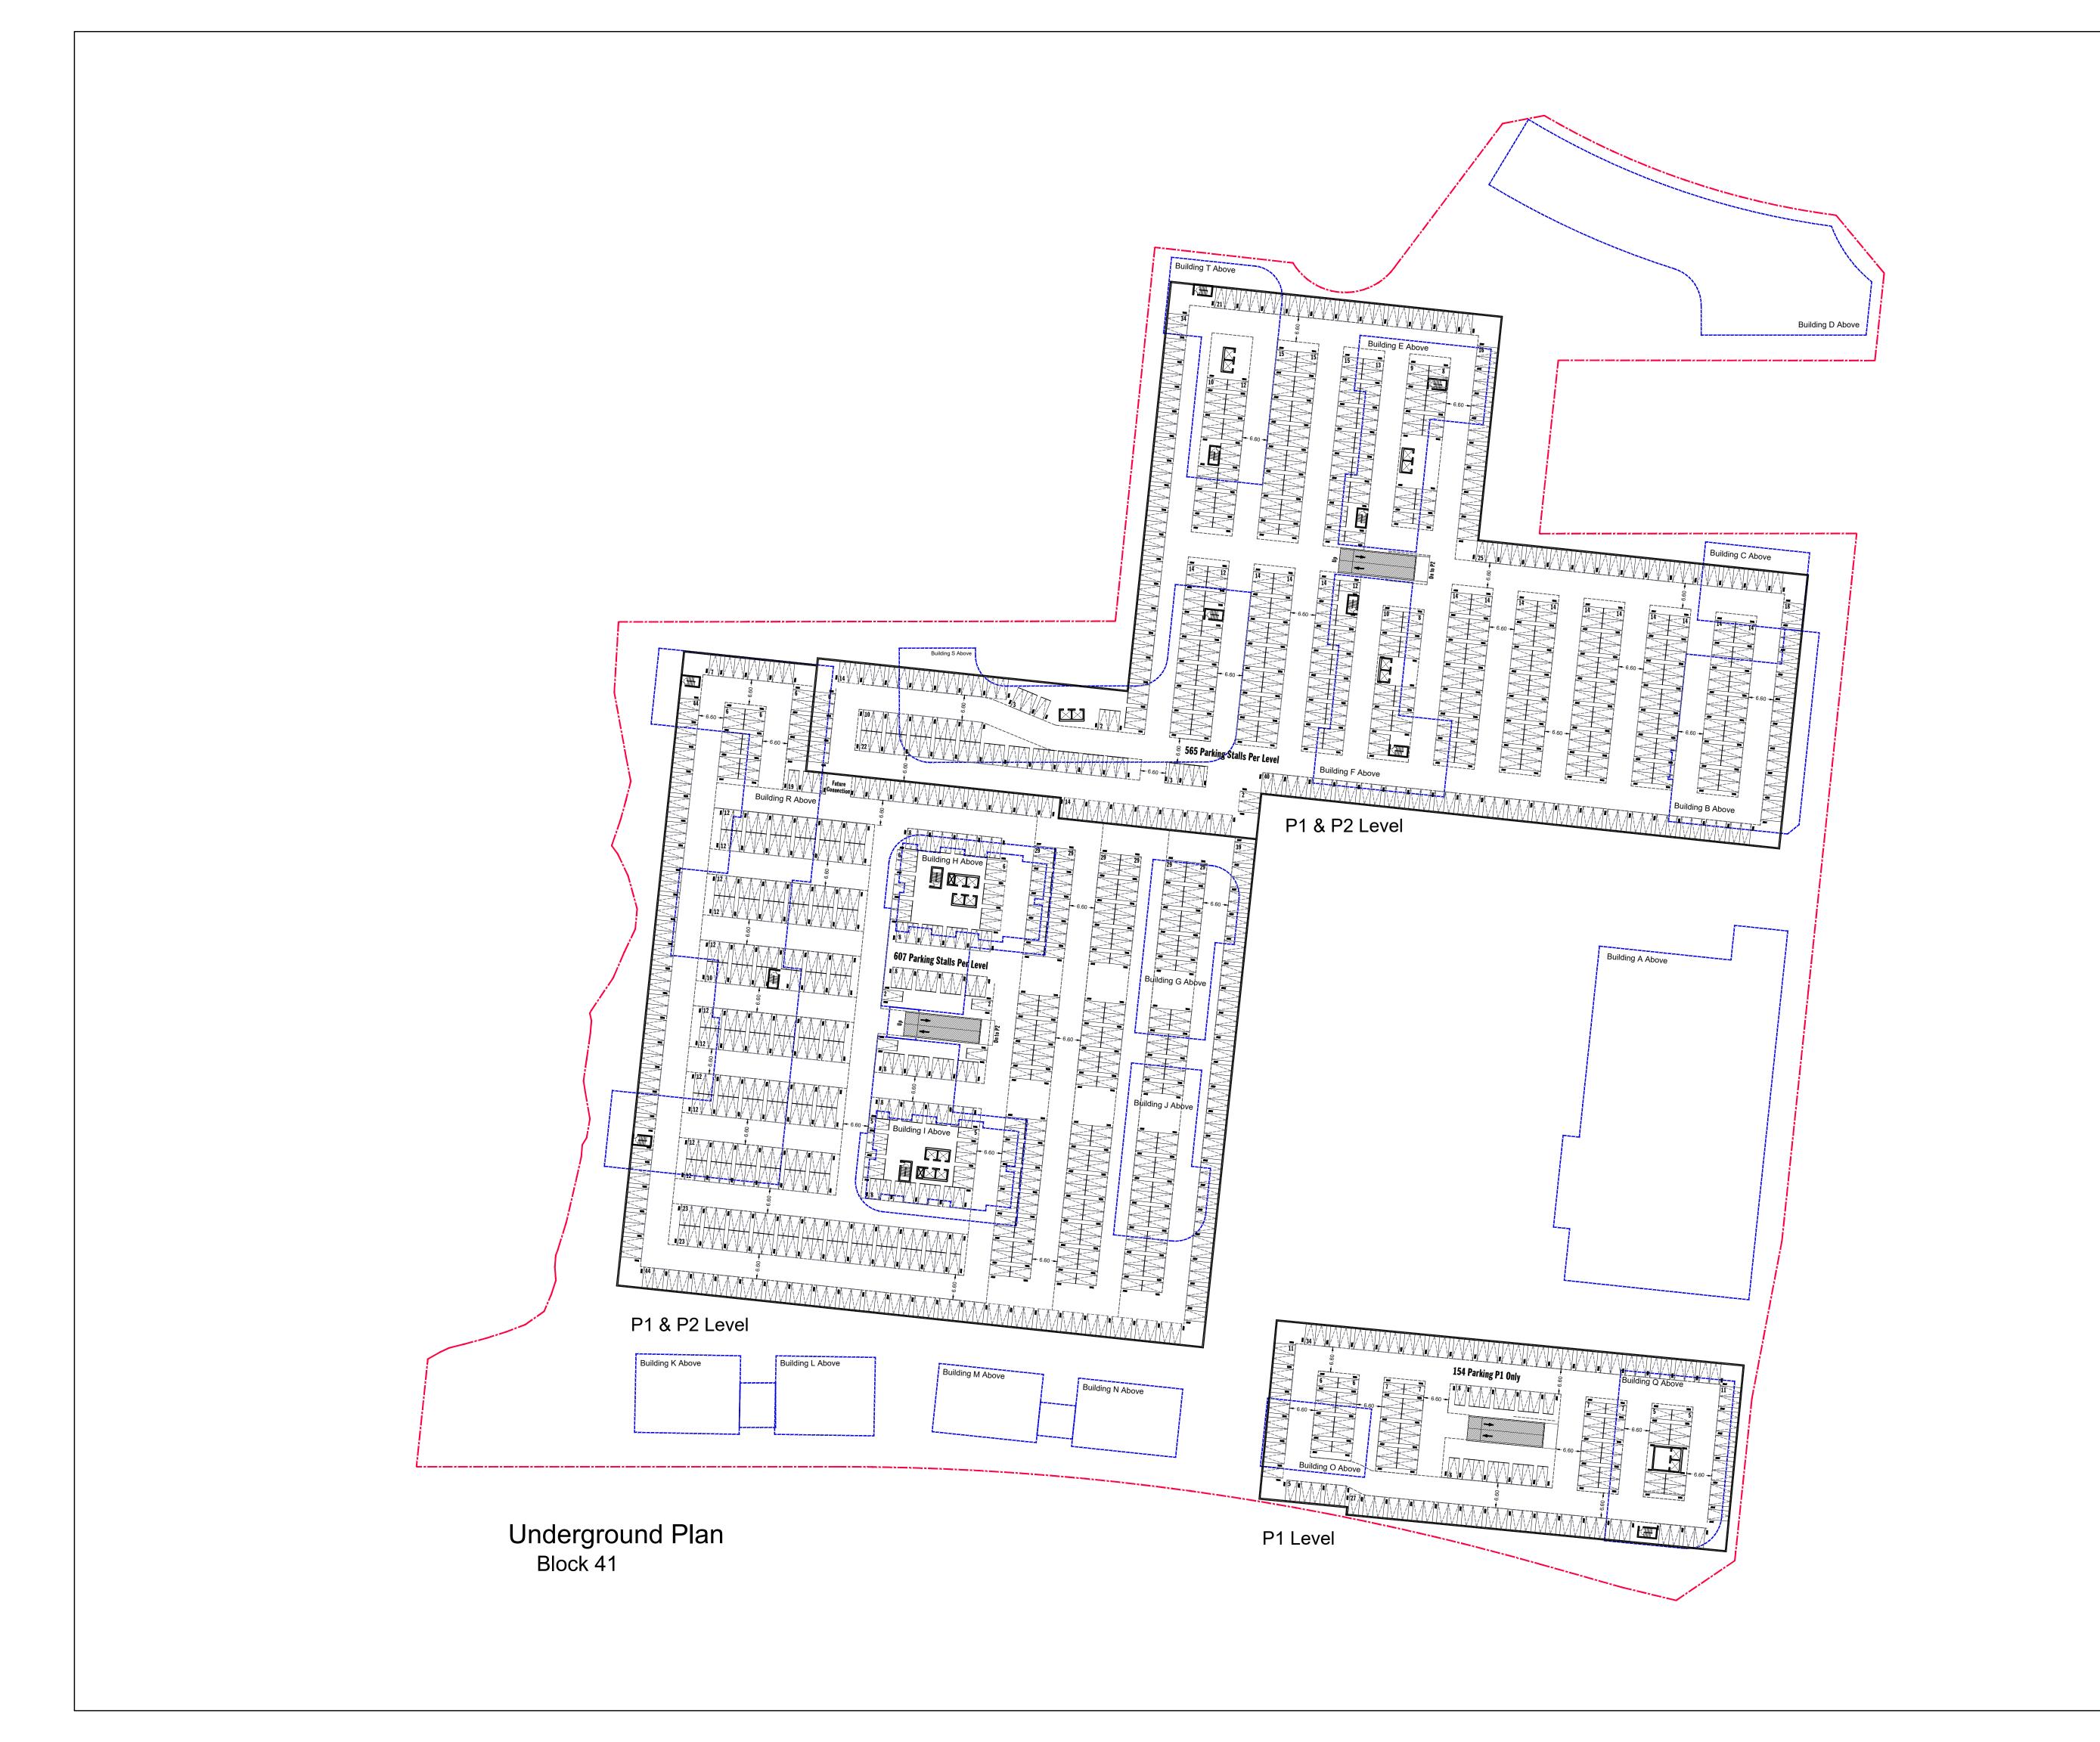

#### Block 41 - Site Statistics 9.156 ha (91,580 m²) Net Site Area Building A (Retail): Gross Construction Area Ground Floor Total GCA 4,528m<sup>2</sup> 4,528m<sup>2</sup> Building B (Retail): Gross Construction Area Ground Floor Total GCA 1,596m<sup>2</sup> 1,596m<sup>2</sup> Building C (Retail): Gross Construction Area Ground Floor \_\_\_\_Total GCA Building D (Retail): Gross Construction Area Ground Floor 2,407m<sup>2</sup> Total GCA 2,407m<sup>2</sup> Building E (Residentail): Gross Construction Area Ground Floor 2-4 Floors 1,345m<sup>2</sup> x 3 Floors = 4,035m<sup>2</sup> 5-6 Floors Total GCA 992m<sup>2</sup> x 2 Floors = 1,984m<sup>2</sup> 7,364m<sup>2</sup> Building F (Residentail): Gross Construction Area Ground Floor 1,345m<sup>2</sup> 2-6 Floors 7-8 Floors 1,345m² x 5 Floors = 6,725m² 992m² x 2 Floors = 1,984m² Total GCA 10,054m<sup>2</sup> Building G (Retail): Gross Construction Area Ground Floor Total GCA 932m² Building H & I (Res): Gross Construction Area Ground Floor (Shared Podium) 2-6 Floors (Tower H) 1,562m<sup>2</sup> x 5 Floors = 7,810m<sup>2</sup> 7-12 Floors (Tower H) 809m² x 6 Floors = 9,708m² 2-6 Floors (Tower I) 1,562m² x 5 Floors = 7,810m² 7-12 Floors (Tower I) 809m² x 6 Floors = 9,708m² Building J (Retail): Gross Construction Area Ground Floor Total GCA 926m² Building K & L (Retail): Gross Construction Area Ground Floor (Shared Podium) 1,205m<sup>2</sup> 2-4 Floors (Tower K) 2-4 Floors (Tower L) 536m² Building M & N (Retail): Gross Construction Area Ground Floor (Shared Podium) 1,070m<sup>2</sup> 2-4 Floors (Tower M) 494m² 2-4 Floors (Tower N) 494m² Building O (Retail): Gross Construction Area Ground Floor Total GCA 494m² Building Q (Medical): Gross Construction Area Ground Floor 1,330m<sup>2</sup> x 2 Floors = 2,660m<sup>2</sup> 2-3 Floors Building R (Residentail): Gross Construction Area Ground Floor 4,054m<sup>2</sup> x 5 Floors = 20,270m<sup>2</sup> 2-6 Floors 3,158m<sup>2</sup> x 2 Floors = 6,316m<sup>2</sup> 7-8 Floors Total GCA Building S (Residentail): Gross Construction Area Ground Floor 2-6 Floors 2,488m² x 5 Floors = 12,440m² 7-8 Floors Total GCA 1,951m<sup>2</sup> x 2 Floors = 3,902m<sup>2</sup> Building T (Residentail): Gross Construction Area Ground Floor

1,324m² x 3 Floors = 3,972m² 998m² x 2 Floors = 1,996m²

PERCENTAGE

31.25%

35.50%

33.25% 100%

91,560 m<sup>2</sup>

28,611 m<sup>2</sup>

32,504 m²

30,445 m<sup>2</sup>

2-4 Floors 5-6 Floors Total GCA

DEVELOPMENT AREA

LANDSCAPED AREA:

PAVED AREA:

O.B.C. BUILDING AREA (footprint):

|                                                         |                                                                                  | MC                                                                                                                                                                                                                                 |
|---------------------------------------------------------|----------------------------------------------------------------------------------|------------------------------------------------------------------------------------------------------------------------------------------------------------------------------------------------------------------------------------|
| Parking Required                                        |                                                                                  |                                                                                                                                                                                                                                    |
| Building A - Shopping Center                            |                                                                                  | MICHAEL SPAZIANI AI                                                                                                                                                                                                                |
| GCA (-10%)                                              | 4,528m²<br>4.075m²                                                               | 6 Helene Stree<br>Port Credit, Mississaug                                                                                                                                                                                          |
| Retail Parking Spaces                                   | 177 Spaces (1/23m²)                                                              | т 905 891 0691 ғ                                                                                                                                                                                                                   |
| Building B - Shopping Center GCA                        | 1.596m²                                                                          |                                                                                                                                                                                                                                    |
| GCA (-10%)                                              | 1,436m²                                                                          |                                                                                                                                                                                                                                    |
| Retail Parking Spaces                                   | 62 Spaces (1/23m²)                                                               |                                                                                                                                                                                                                                    |
| Building C - Shopping Center  GCA                       | 566m²                                                                            |                                                                                                                                                                                                                                    |
| GCA (-10%) Retail Parking Spaces                        | 509m²<br>22 Spaces (1/23m²)                                                      | ∃                                                                                                                                                                                                                                  |
| Building D - Retail                                     |                                                                                  | ∃                                                                                                                                                                                                                                  |
| GCA (-10%)                                              | 2,407m²<br>2,166m²                                                               | -                                                                                                                                                                                                                                  |
| Retail Parking Spaces                                   | 108 Spaces (1/20m²)                                                              |                                                                                                                                                                                                                                    |
| Building E - Residential GCA                            | 7.364m²                                                                          | 7 11                                                                                                                                                                                                                               |
| No. of Units                                            | 87 Units (85m² per unit)<br>104 Spaces (1.2/unit)                                |                                                                                                                                                                                                                                    |
| Residential Parking Spaces  Building F - Residential    | 104 Spaces (1.2/unit)                                                            |                                                                                                                                                                                                                                    |
| GCA                                                     | 10,054m²                                                                         | <b>-</b>                                                                                                                                                                                                                           |
| No. of Units Residential Parking Spaces                 | 118 Units (85m² per unit)<br>142 Spaces (1.2/unit)                               |                                                                                                                                                                                                                                    |
| Building G - Retail                                     |                                                                                  | Urban De<br>Developn                                                                                                                                                                                                               |
| GCA (-10%)                                              | 932m²<br>839m²                                                                   | Urban Design<br>Development                                                                                                                                                                                                        |
| Retail Parking Spaces                                   | 42 Spaces (1/20m²)                                                               |                                                                                                                                                                                                                                    |
| Building H & I - Residential                            | 17 E40m-2                                                                        | 7                                                                                                                                                                                                                                  |
| GCA (Tower H) No. of Units                              | 17,518m <sup>2</sup> 206 Units (85m <sup>2</sup> per unit)                       | <b> </b>                                                                                                                                                                                                                           |
| Residential Parking Spaces                              | 247 Spaces (1.2/unit)                                                            | <u> </u>                                                                                                                                                                                                                           |
| GCA (Tower I) No. of Units Residential Parking Spaces   | 17,518m <sup>2</sup> 206 Units (85m <sup>2</sup> per unit) 247 Spaces (1.2/unit) |                                                                                                                                                                                                                                    |
| Building J - Retail<br>GCA                              | 926m²                                                                            |                                                                                                                                                                                                                                    |
| GCA (-10%)                                              | 833m²                                                                            |                                                                                                                                                                                                                                    |
| Retail Parking Spaces  Building K & L - Shopping Center | 42 Spaces (1/20m²)                                                               |                                                                                                                                                                                                                                    |
| GCA                                                     | 2,307m²                                                                          |                                                                                                                                                                                                                                    |
| GCA (-10%) Retail Parking Spaces                        | 2,076m²<br>90 Spaces (1/23m²)                                                    |                                                                                                                                                                                                                                    |
| Building M & N - Shopping Center                        |                                                                                  | ∃                                                                                                                                                                                                                                  |
| GCA (-10%)                                              | 2,058m²<br>1.852m²                                                               | -                                                                                                                                                                                                                                  |
| Retail Parking Spaces                                   | 81 Spaces (1/23m²)                                                               |                                                                                                                                                                                                                                    |
| Building O - Shopping Center                            |                                                                                  |                                                                                                                                                                                                                                    |
| GCA<br>GCA (-10%)                                       | 494m²<br>445m²                                                                   | <u> </u>                                                                                                                                                                                                                           |
| Retail Parking Spaces                                   | 19 Spaces (1/23m²)                                                               |                                                                                                                                                                                                                                    |
| Building Q - Medical GCA                                | 3.990m²                                                                          | _   3                                                                                                                                                                                                                              |
| GCA (-10%)  Retail Parking Spaces                       | 3,591m <sup>2</sup><br>224 Spaces (1/16m <sup>2</sup> )                          | 2                                                                                                                                                                                                                                  |
| Building R - Residential                                | 224 Spaces (1/10111)                                                             | 1 Issued for Review                                                                                                                                                                                                                |
| GCA                                                     | 30,640m <sup>2</sup>                                                             | NO: REVISIONS:                                                                                                                                                                                                                     |
| No. of Units Residential Parking Spaces                 | 360 Units (85m² per unit)<br>432 Spaces (1.2/unit)                               |                                                                                                                                                                                                                                    |
| Building S - Residential                                |                                                                                  | NOTE: This drawing is the property of the Archi<br>and may not be reproduced or used without the<br>expressed consent of the Architect. The contra                                                                                 |
| GCA No. of Units                                        | 18,830m <sup>2</sup><br>222 Units (85m <sup>2</sup> per unit)                    | is to verify all dimensions and conditions on to project and to report any discrepancies to the Architect prior to commencing work. These dra are not to be used for construction purposes indicated as "issued for construction". |
| Residential Parking Spaces                              | 266 Spaces (1.2/unit)                                                            | indicated as "issued for construction purposes                                                                                                                                                                                     |
| Building T - Residential GCA                            | 7.292m²                                                                          | CLIENT:                                                                                                                                                                                                                            |
| No. of Units                                            | 86 Units (85m² per unit)                                                         | -   CLIENT:                                                                                                                                                                                                                        |
| Residential Parking Spaces                              | 103 Spaces (1.2/unit)                                                            | GoldPark                                                                                                                                                                                                                           |
| Total Parking Required                                  | 2,408 Spaces                                                                     |                                                                                                                                                                                                                                    |
|                                                         |                                                                                  | ∃∥ Group                                                                                                                                                                                                                           |
| Parking Provided Surface Parking                        | 628 Spaces                                                                       | <u> </u>                                                                                                                                                                                                                           |
| Underground Parking (P1) Underground Parking (P2)       | 1,326 Spaces<br>1,172 Spaces                                                     | -                                                                                                                                                                                                                                  |
|                                                         | 3,126 Spaces                                                                     | 7                                                                                                                                                                                                                                  |
| Total Parking Provided                                  | o, izo opaces                                                                    | 7                                                                                                                                                                                                                                  |
| Building Heights                                        |                                                                                  |                                                                                                                                                                                                                                    |
| Building Height 'A'                                     | 1 Storey/ 7.0m                                                                   |                                                                                                                                                                                                                                    |
| Building Height 'B' Building Height 'C'                 | 1 Storey/ 7.0m<br>1 Storey/ 7.0m                                                 | PROJECT:                                                                                                                                                                                                                           |
| Building Height 'D' Building Height 'E'                 | 1 Storey/ 7.0m<br>6 Storey/ 24.0m                                                | Block 47                                                                                                                                                                                                                           |
| Building Height 'F' Building Height 'G'                 | 8 Storey/ 31.0m<br>2 Storey/ 8.0m                                                | -     - · · · · · · · · · · · · · · · ·                                                                                                                                                                                            |
| Building Height 'H'                                     | 12 Storey/ 41.0m                                                                 | Development Bloc                                                                                                                                                                                                                   |
| Building Height 'I' Building Height 'J'                 | 12 Storey/ 41.0m<br>2 Storey/ 8.0m                                               | Senwood Dovelorment                                                                                                                                                                                                                |
| Building Height 'K' Building Height 'L'                 | 2 Storey/ 8.0m<br>2 Storey/ 8.0m                                                 | Senwood Development                                                                                                                                                                                                                |
| Building Height 'M' Building Height 'N'                 | 2 Storey/ 8.0m<br>2 Storey/ 8.0m                                                 | Brampton, ON.                                                                                                                                                                                                                      |
| Building Height 'O'                                     | 2 Storey/ 8.0m                                                                   | <b>     </b>                                                                                                                                                                                                                       |
| Building Height 'Q' Building Height 'R'                 | 3 Storey/ 12.0m<br>8 Storey/ 31.0m                                               | SHEET TITLE:                                                                                                                                                                                                                       |
| Building Height 'S'<br>Building Height 'T'              | 8 Storey/ 31.0m<br>6 Storey/ 24.0m                                               | Site Plan                                                                                                                                                                                                                          |
|                                                         |                                                                                  |                                                                                                                                                                                                                                    |
|                                                         |                                                                                  |                                                                                                                                                                                                                                    |

# GoldPark Group

PROJECT: Block 47 Development Block 41

D0025

| PROJECT NO. |               |
|-------------|---------------|
| D0025       |               |
| SCALE:      | DATE:         |
| 1:1000      | February 2021 |
| DRAWN:      | SHEET NO:     |
| msai        |               |
| CHECKED:    |               |
| msai        | A19           |
| FILE NO.    |               |

are not to be used for construction indicated as "issued for construction

CLIENT:

# GoldPark Group

PROJECT:

Block 47 Development Block 41

Senwood Development Brampton, ON.

SHEET TITLE:

Underground Level - P1 - P2

| PROJECT NO. |                                                       |
|-------------|-------------------------------------------------------|
| D0025       |                                                       |
| SCALE:      | DATE:                                                 |
| 1:750       | February 2021                                         |
| DRAWN:      | SHEET NO:                                             |
| msai        |                                                       |
| CHECKED:    |                                                       |
| msai        | JA1.10                                                |
| FILE NO.    | ] , , , , , , ,                                       |
| D0025       |                                                       |
|             | D0025 SCALE: 1:750 DRAWN: msai CHECKED: msai FILE NO. |