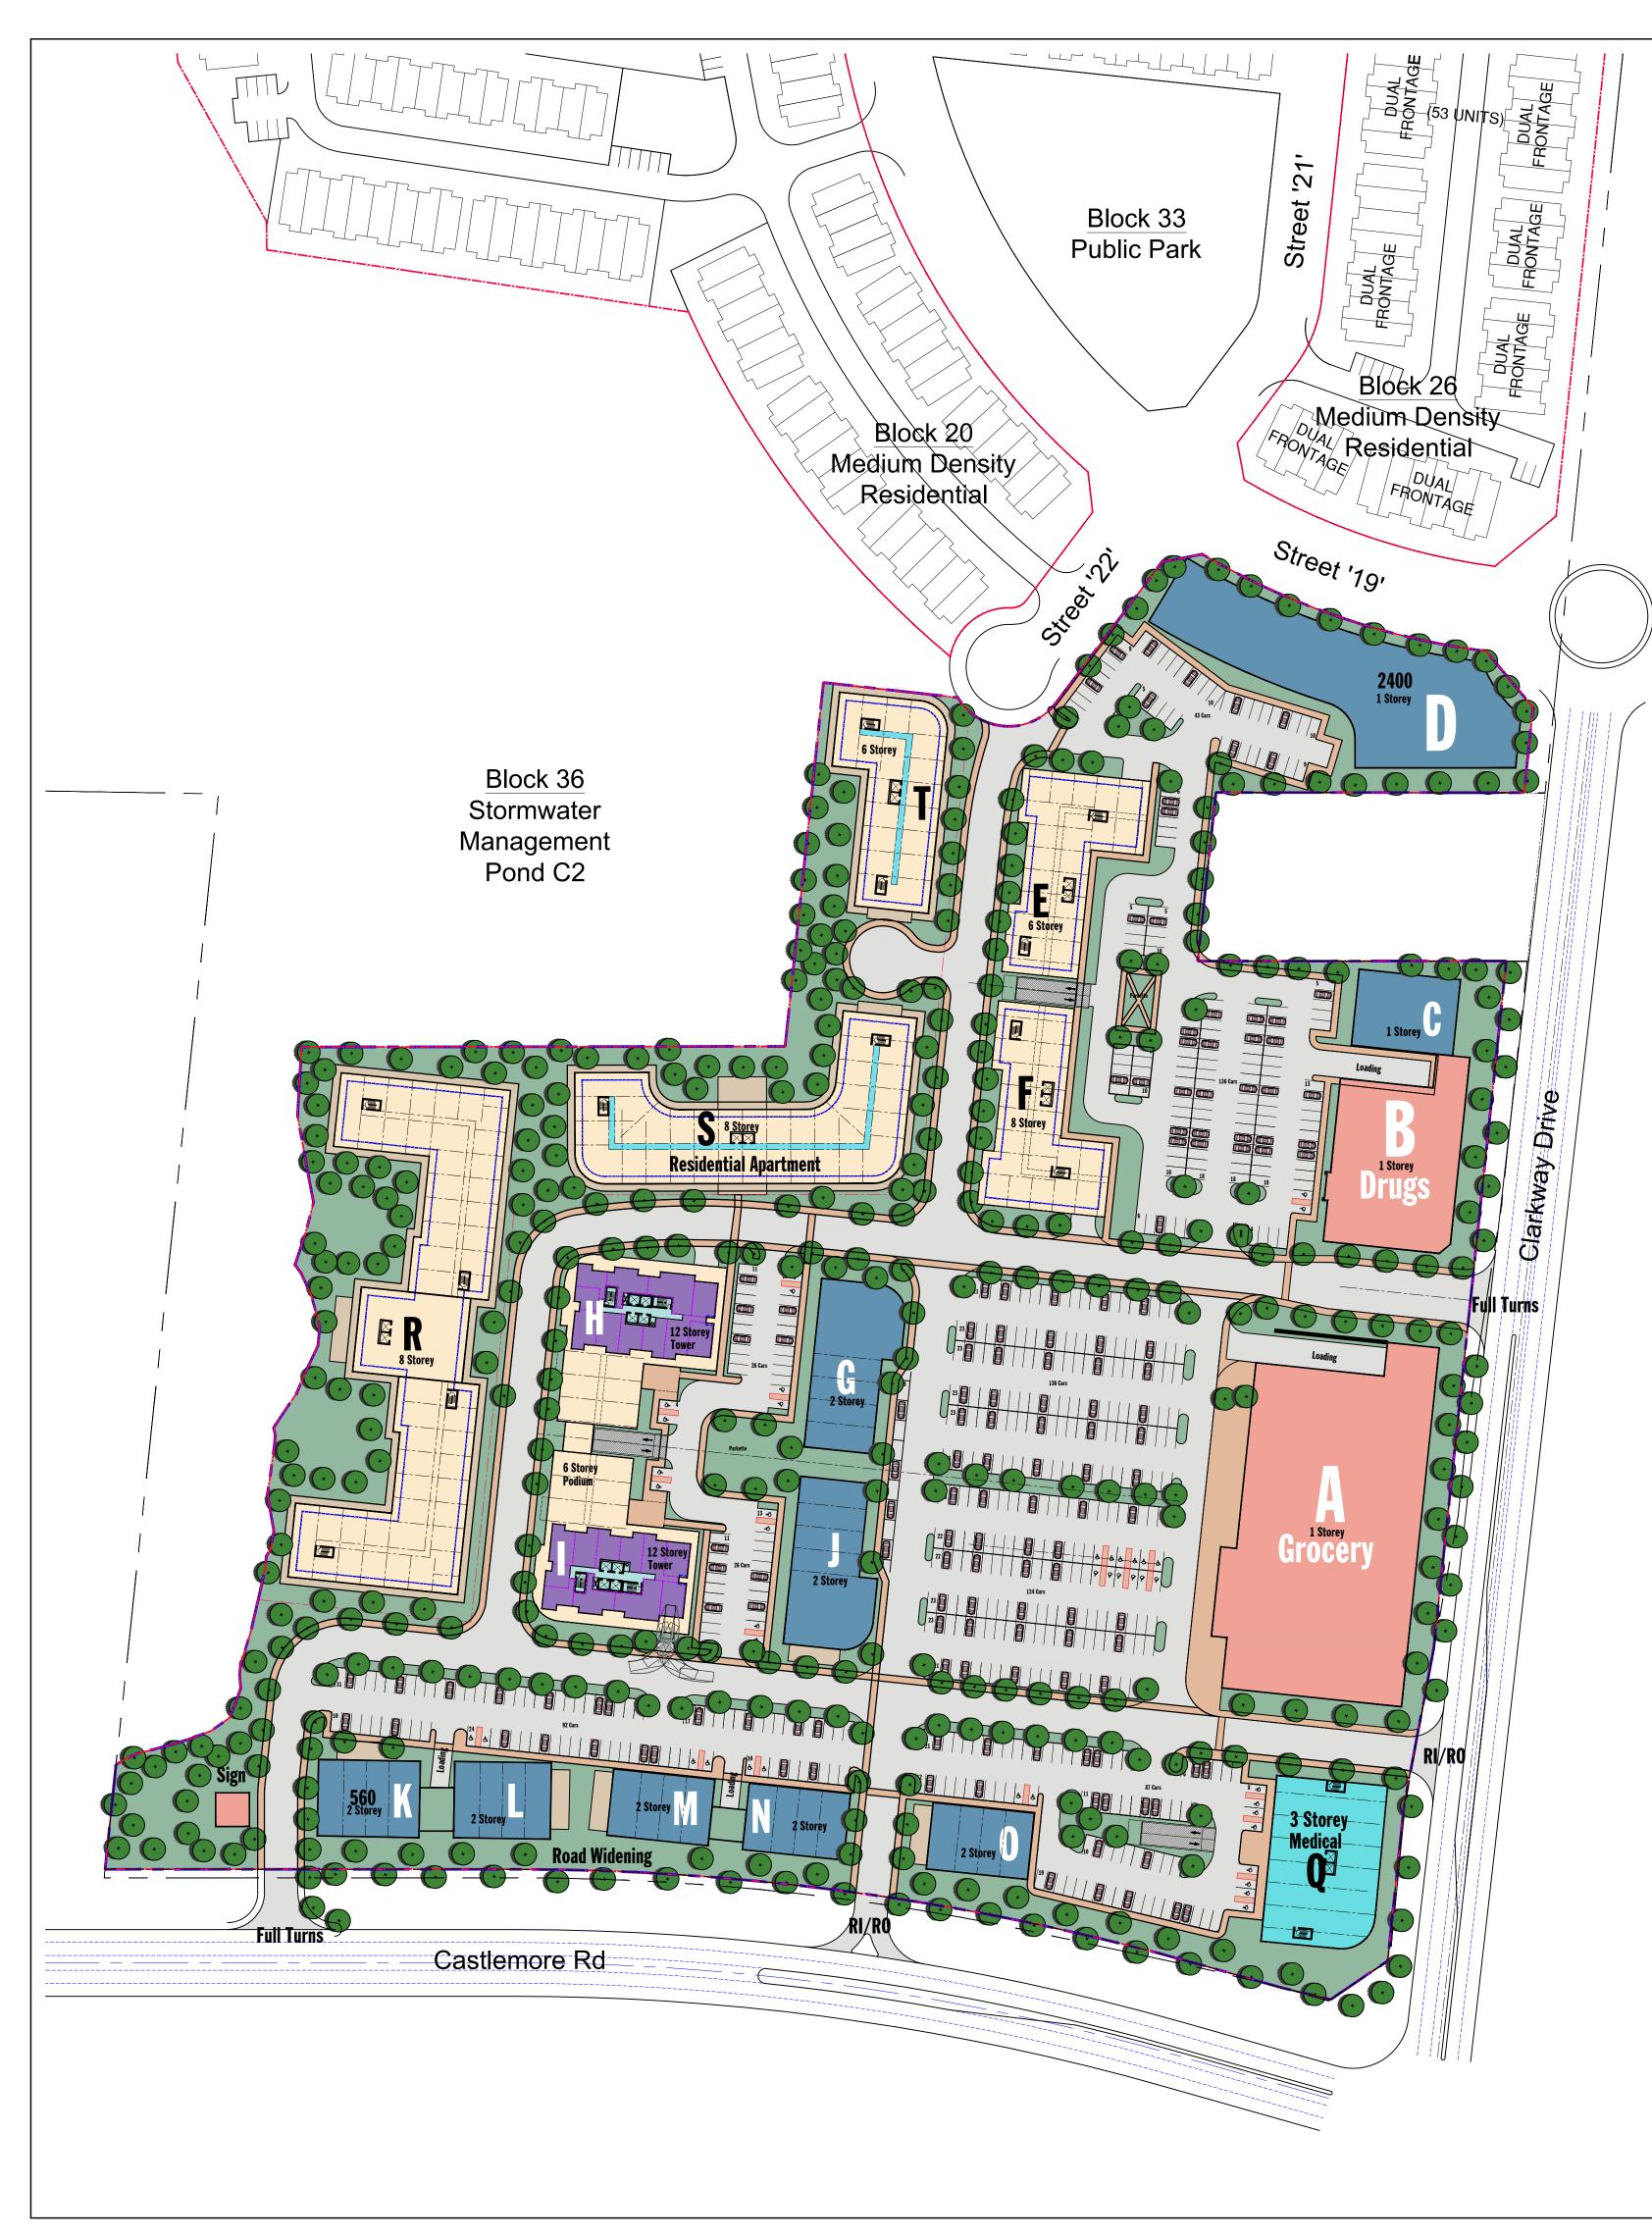

#### Block 41 - Site Statistics 9.156 ha (91,580 m²) Net Site Area Building A (Retail): Gross Construction Area Ground Floor Total GCA 4,528m<sup>2</sup> 4,528m<sup>2</sup> Building B (Retail): Gross Construction Area Ground Floor Total GCA 1,596m<sup>2</sup> 1,596m<sup>2</sup> Building C (Retail): Gross Construction Area Ground Floor \_\_\_\_Total GCA Building D (Retail): Gross Construction Area Ground Floor 2,407m<sup>2</sup> Total GCA 2,407m<sup>2</sup> Building E (Residentail): Gross Construction Area Ground Floor 2-4 Floors 1,345m<sup>2</sup> x 3 Floors = 4,035m<sup>2</sup> 5-6 Floors Total GCA 992m<sup>2</sup> x 2 Floors = 1,984m<sup>2</sup> 7,364m<sup>2</sup> Building F (Residentail): Gross Construction Area Ground Floor 1,345m<sup>2</sup> 2-6 Floors 7-8 Floors 1,345m² x 5 Floors = 6,725m² 992m² x 2 Floors = 1,984m² Total GCA 10,054m<sup>2</sup> Building G (Retail): Gross Construction Area Ground Floor Total GCA 932m² Building H & I (Res): Gross Construction Area Ground Floor (Shared Podium) 2-6 Floors (Tower H) 1,562m<sup>2</sup> x 5 Floors = 7,810m<sup>2</sup> 7-12 Floors (Tower H) 809m² x 6 Floors = 9,708m² 2-6 Floors (Tower I) 1,562m² x 5 Floors = 7,810m² 7-12 Floors (Tower I) 809m² x 6 Floors = 9,708m² Building J (Retail): Gross Construction Area Ground Floor Total GCA 926m² Building K & L (Retail): Gross Construction Area Ground Floor (Shared Podium) 1,205m<sup>2</sup> 2-4 Floors (Tower K) 2-4 Floors (Tower L) 536m² Building M & N (Retail): Gross Construction Area Ground Floor (Shared Podium) 1,070m<sup>2</sup> 2-4 Floors (Tower M) 494m² 2-4 Floors (Tower N) 494m² Building O (Retail): Gross Construction Area Ground Floor Total GCA 494m² Building Q (Medical): Gross Construction Area Ground Floor 1,330m<sup>2</sup> x 2 Floors = 2,660m<sup>2</sup> 2-3 Floors Building R (Residentail): Gross Construction Area Ground Floor 4,054m<sup>2</sup> x 5 Floors = 20,270m<sup>2</sup> 2-6 Floors 3,158m<sup>2</sup> x 2 Floors = 6,316m<sup>2</sup> 7-8 Floors Total GCA Building S (Residentail): Gross Construction Area Ground Floor 2-6 Floors 2,488m² x 5 Floors = 12,440m² 7-8 Floors Total GCA 1,951m<sup>2</sup> x 2 Floors = 3,902m<sup>2</sup> Building T (Residentail): Gross Construction Area Ground Floor

1,324m² x 3 Floors = 3,972m² 998m² x 2 Floors = 1,996m²

PERCENTAGE

31.25%

35.50%

33.25% 100%

91,560 m<sup>2</sup>

28,611 m<sup>2</sup>

32,504 m²

30,445 m<sup>2</sup>

2-4 Floors 5-6 Floors Total GCA

DEVELOPMENT AREA

LANDSCAPED AREA:

PAVED AREA:

O.B.C. BUILDING AREA (footprint):

|                                                         |                                                                                  | MC                                                                                                                                                                                                                                 |
|---------------------------------------------------------|----------------------------------------------------------------------------------|------------------------------------------------------------------------------------------------------------------------------------------------------------------------------------------------------------------------------------|
| Parking Required                                        |                                                                                  |                                                                                                                                                                                                                                    |
| Building A - Shopping Center                            |                                                                                  | MICHAEL SPAZIANI AI                                                                                                                                                                                                                |
| GCA (-10%)                                              | 4,528m²<br>4.075m²                                                               | 6 Helene Stree<br>Port Credit, Mississaug                                                                                                                                                                                          |
| Retail Parking Spaces                                   | 177 Spaces (1/23m²)                                                              | т 905 891 0691 ғ                                                                                                                                                                                                                   |
| Building B - Shopping Center GCA                        | 1.596m²                                                                          |                                                                                                                                                                                                                                    |
| GCA (-10%)                                              | 1,436m²                                                                          |                                                                                                                                                                                                                                    |
| Retail Parking Spaces                                   | 62 Spaces (1/23m²)                                                               |                                                                                                                                                                                                                                    |
| Building C - Shopping Center  GCA                       | 566m²                                                                            |                                                                                                                                                                                                                                    |
| GCA (-10%) Retail Parking Spaces                        | 509m²<br>22 Spaces (1/23m²)                                                      | ∃                                                                                                                                                                                                                                  |
| Building D - Retail                                     |                                                                                  | ∃                                                                                                                                                                                                                                  |
| GCA (-10%)                                              | 2,407m²<br>2,166m²                                                               | -                                                                                                                                                                                                                                  |
| Retail Parking Spaces                                   | 108 Spaces (1/20m²)                                                              |                                                                                                                                                                                                                                    |
| Building E - Residential GCA                            | 7.364m²                                                                          | 7 11                                                                                                                                                                                                                               |
| No. of Units                                            | 87 Units (85m² per unit)<br>104 Spaces (1.2/unit)                                |                                                                                                                                                                                                                                    |
| Residential Parking Spaces  Building F - Residential    | 104 Spaces (1.2/unit)                                                            |                                                                                                                                                                                                                                    |
| GCA                                                     | 10,054m²                                                                         | <b>-</b>                                                                                                                                                                                                                           |
| No. of Units Residential Parking Spaces                 | 118 Units (85m² per unit)<br>142 Spaces (1.2/unit)                               |                                                                                                                                                                                                                                    |
| Building G - Retail                                     |                                                                                  | Urban De<br>Developn                                                                                                                                                                                                               |
| GCA (-10%)                                              | 932m²<br>839m²                                                                   | Urban Design<br>Development                                                                                                                                                                                                        |
| Retail Parking Spaces                                   | 42 Spaces (1/20m²)                                                               |                                                                                                                                                                                                                                    |
| Building H & I - Residential                            | 17 E40m-2                                                                        | 7                                                                                                                                                                                                                                  |
| GCA (Tower H) No. of Units                              | 17,518m <sup>2</sup> 206 Units (85m <sup>2</sup> per unit)                       | <b> </b>                                                                                                                                                                                                                           |
| Residential Parking Spaces                              | 247 Spaces (1.2/unit)                                                            | <u> </u>                                                                                                                                                                                                                           |
| GCA (Tower I) No. of Units Residential Parking Spaces   | 17,518m <sup>2</sup> 206 Units (85m <sup>2</sup> per unit) 247 Spaces (1.2/unit) |                                                                                                                                                                                                                                    |
| Building J - Retail<br>GCA                              | 926m²                                                                            |                                                                                                                                                                                                                                    |
| GCA (-10%)                                              | 833m²                                                                            |                                                                                                                                                                                                                                    |
| Retail Parking Spaces  Building K & L - Shopping Center | 42 Spaces (1/20m²)                                                               |                                                                                                                                                                                                                                    |
| GCA                                                     | 2,307m²                                                                          |                                                                                                                                                                                                                                    |
| GCA (-10%) Retail Parking Spaces                        | 2,076m²<br>90 Spaces (1/23m²)                                                    |                                                                                                                                                                                                                                    |
| Building M & N - Shopping Center                        |                                                                                  | ∃                                                                                                                                                                                                                                  |
| GCA (-10%)                                              | 2,058m²<br>1.852m²                                                               | -                                                                                                                                                                                                                                  |
| Retail Parking Spaces                                   | 81 Spaces (1/23m²)                                                               |                                                                                                                                                                                                                                    |
| Building O - Shopping Center                            |                                                                                  |                                                                                                                                                                                                                                    |
| GCA<br>GCA (-10%)                                       | 494m²<br>445m²                                                                   | <u> </u>                                                                                                                                                                                                                           |
| Retail Parking Spaces                                   | 19 Spaces (1/23m²)                                                               |                                                                                                                                                                                                                                    |
| Building Q - Medical GCA                                | 3.990m²                                                                          | _   3                                                                                                                                                                                                                              |
| GCA (-10%)  Retail Parking Spaces                       | 3,591m <sup>2</sup><br>224 Spaces (1/16m <sup>2</sup> )                          | 2                                                                                                                                                                                                                                  |
| Building R - Residential                                | 224 Spaces (1/10111)                                                             | 1 Issued for Review                                                                                                                                                                                                                |
| GCA                                                     | 30,640m <sup>2</sup>                                                             | NO: REVISIONS:                                                                                                                                                                                                                     |
| No. of Units Residential Parking Spaces                 | 360 Units (85m² per unit)<br>432 Spaces (1.2/unit)                               |                                                                                                                                                                                                                                    |
| Building S - Residential                                |                                                                                  | NOTE: This drawing is the property of the Archi<br>and may not be reproduced or used without the<br>expressed consent of the Architect. The contra                                                                                 |
| GCA No. of Units                                        | 18,830m <sup>2</sup><br>222 Units (85m <sup>2</sup> per unit)                    | is to verify all dimensions and conditions on to project and to report any discrepancies to the Architect prior to commencing work. These dra are not to be used for construction purposes indicated as "issued for construction". |
| Residential Parking Spaces                              | 266 Spaces (1.2/unit)                                                            | indicated as "issued for construction purposes                                                                                                                                                                                     |
| Building T - Residential GCA                            | 7.292m²                                                                          | CLIENT:                                                                                                                                                                                                                            |
| No. of Units                                            | 86 Units (85m² per unit)                                                         | -   CLIENT:                                                                                                                                                                                                                        |
| Residential Parking Spaces                              | 103 Spaces (1.2/unit)                                                            | GoldPark                                                                                                                                                                                                                           |
| Total Parking Required                                  | 2,408 Spaces                                                                     |                                                                                                                                                                                                                                    |
|                                                         |                                                                                  | ∃∥ Group                                                                                                                                                                                                                           |
| Parking Provided Surface Parking                        | 628 Spaces                                                                       | <u> </u>                                                                                                                                                                                                                           |
| Underground Parking (P1) Underground Parking (P2)       | 1,326 Spaces<br>1,172 Spaces                                                     | -                                                                                                                                                                                                                                  |
|                                                         | 3,126 Spaces                                                                     | 7                                                                                                                                                                                                                                  |
| Total Parking Provided                                  | o, izo opaces                                                                    | 7                                                                                                                                                                                                                                  |
| Building Heights                                        |                                                                                  |                                                                                                                                                                                                                                    |
| Building Height 'A'                                     | 1 Storey/ 7.0m                                                                   |                                                                                                                                                                                                                                    |
| Building Height 'B' Building Height 'C'                 | 1 Storey/ 7.0m<br>1 Storey/ 7.0m                                                 | PROJECT:                                                                                                                                                                                                                           |
| Building Height 'D' Building Height 'E'                 | 1 Storey/ 7.0m<br>6 Storey/ 24.0m                                                | Block 47                                                                                                                                                                                                                           |
| Building Height 'F' Building Height 'G'                 | 8 Storey/ 31.0m<br>2 Storey/ 8.0m                                                | -     - · · · · · · · · · · · · · · · ·                                                                                                                                                                                            |
| Building Height 'H'                                     | 12 Storey/ 41.0m                                                                 | Development Bloc                                                                                                                                                                                                                   |
| Building Height 'I' Building Height 'J'                 | 12 Storey/ 41.0m<br>2 Storey/ 8.0m                                               | Senwood Dovelorment                                                                                                                                                                                                                |
| Building Height 'K' Building Height 'L'                 | 2 Storey/ 8.0m<br>2 Storey/ 8.0m                                                 | Senwood Development                                                                                                                                                                                                                |
| Building Height 'M' Building Height 'N'                 | 2 Storey/ 8.0m<br>2 Storey/ 8.0m                                                 | Brampton, ON.                                                                                                                                                                                                                      |
| Building Height 'O'                                     | 2 Storey/ 8.0m                                                                   | <b>     </b>                                                                                                                                                                                                                       |
| Building Height 'Q' Building Height 'R'                 | 3 Storey/ 12.0m<br>8 Storey/ 31.0m                                               | SHEET TITLE:                                                                                                                                                                                                                       |
| Building Height 'S'<br>Building Height 'T'              | 8 Storey/ 31.0m<br>6 Storey/ 24.0m                                               | Site Plan                                                                                                                                                                                                                          |
|                                                         |                                                                                  |                                                                                                                                                                                                                                    |
|                                                         |                                                                                  |                                                                                                                                                                                                                                    |

# GoldPark Group

PROJECT: Block 47 Development Block 41

D0025

| PROJECT NO. |               |
|-------------|---------------|
| D0025       |               |
| SCALE:      | DATE:         |
| 1:1000      | February 2021 |
| DRAWN:      | SHEET NO:     |
| msai        |               |
| CHECKED:    |               |
| msai        | A19           |
| FILE NO.    |               |