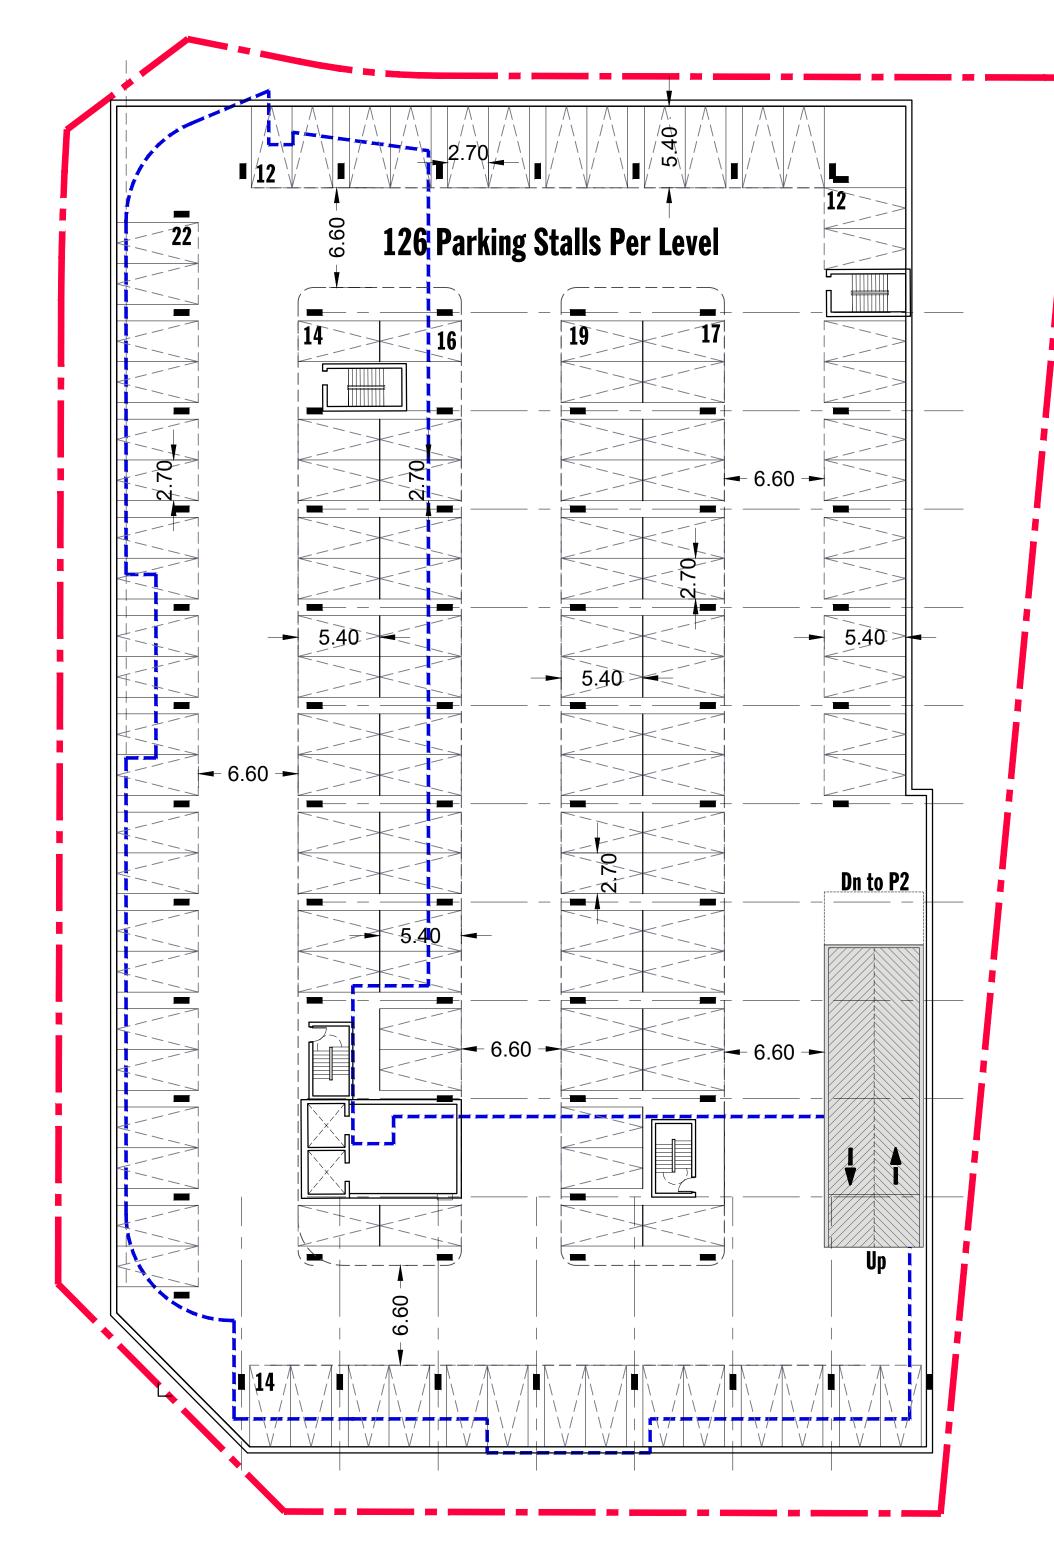

Block 10 - Site Statistics Net Site Area 0.57 ha (5,650 m²) Residential: Gross Construction Area Ground Floor 2-8 Floors 2,225m<sup>2</sup> x 7 Floors = 15,575m<sup>2</sup> 9-10 Floors 1,832m² x 2 Floors = 3,664m² Total GCA No. of Units Max. 117 Units 253 Units (85m² per unit) Residential Density 444 UPha Parking Required Residential Parking 304 Spaces (1.2/unit) Total Parking Required 304 Spaces Parking Provided Surface Parking 54 Spaces Underground Parking (P1)
Underground Parking (P2)
Total Parking Provided 126 Spaces 128 Spaces 309 Spaces 10 Storeys/ 36.0m Building Height PERCENTAGE DEVELOPMENT AREA O.B.C. BUILDING AREA (footprint): 2,225 m² 1,870 m<sup>2</sup> 1,550 m<sup>2</sup> 33.10%

### Parking Statistics

Parking Required Residential

Residential
Total Parking Required

304 Spaces 304 Spaces

Parking Provided

Surface Parking
Underground Parking (P1)
Underground Parking (P2)
Total Parking Provided

54 Spaces 126 Spaces 128 Spaces 308 Spaces

P2 Level

Underground Plan Block 10 Urban Design
Development
Planning

MICHAEL SPAZIANI ARCHITECT INC 6 Helene Street N, Suite 100 Port Credit, Mississauga ON L5G 3B2 T 905 891 0691 F 905 891 0514

## GoldPark Group

Issued for Review

PROJECT:

Block 47

Development Block 10

Senwood Development Brampton, ON.

SHEET TITLE:

Underground Level - P1 - P2