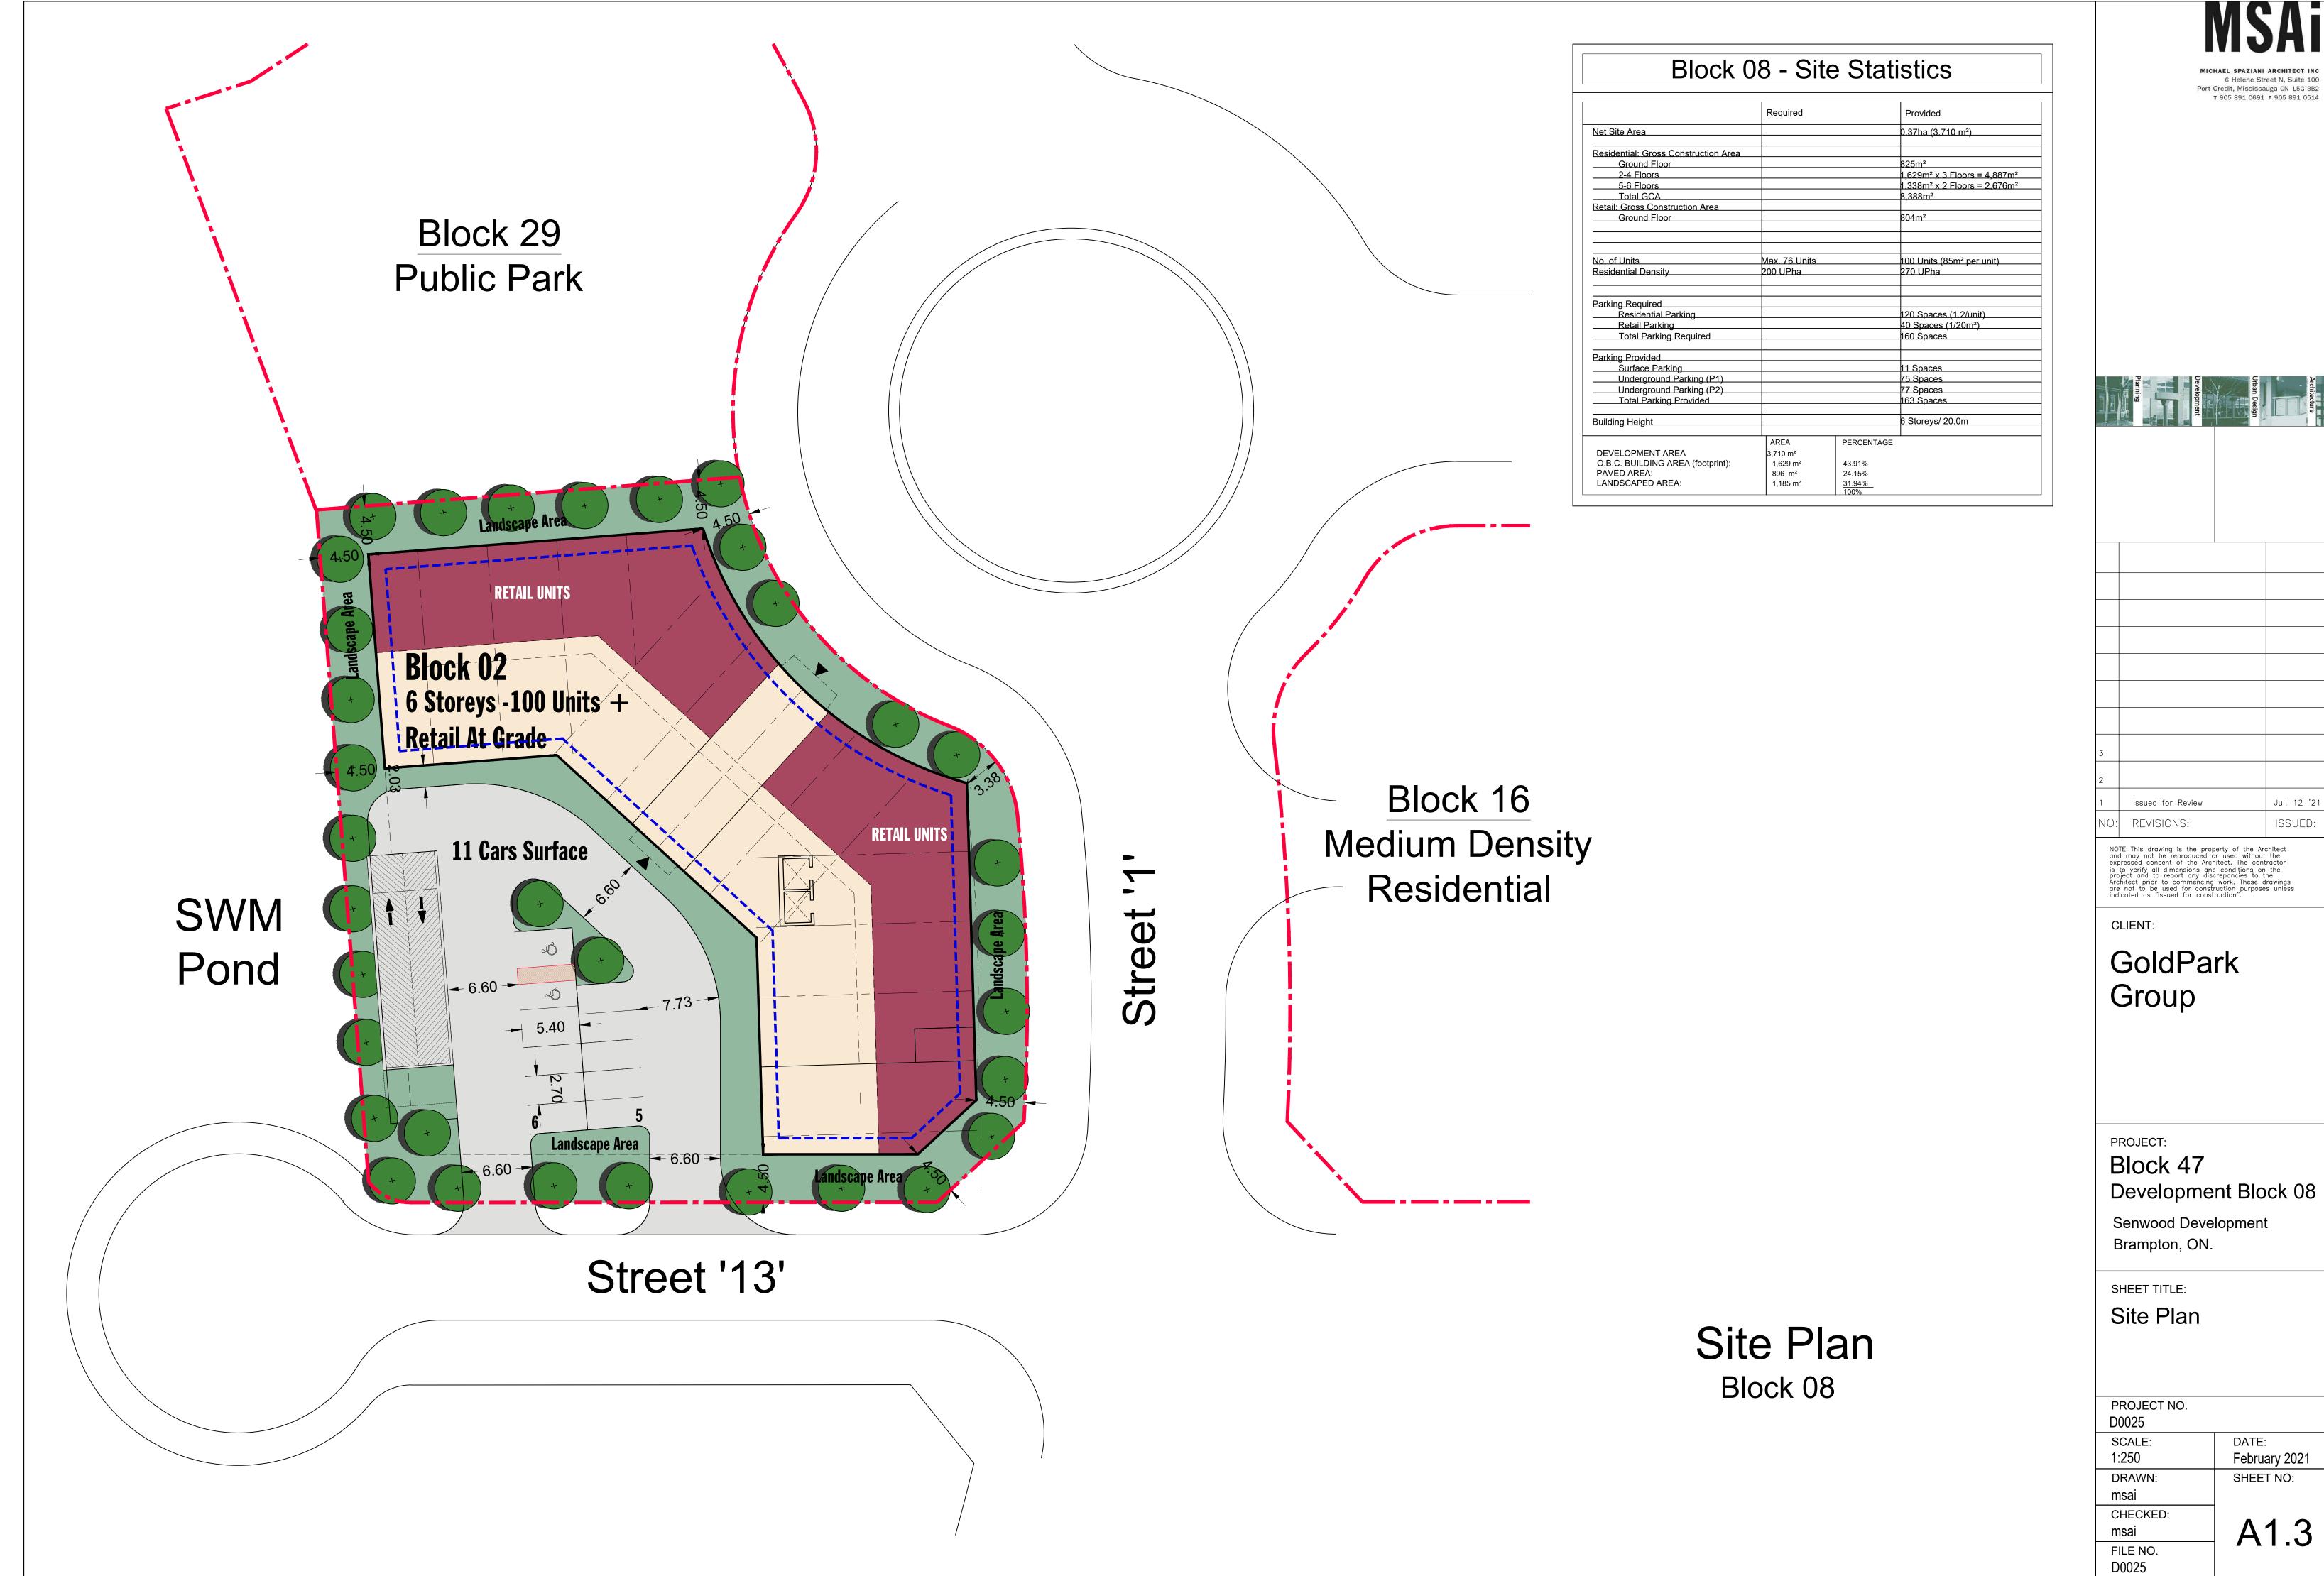

Block 10 - Site Statistics Net Site Area 0.57 ha (5,650 m²) Residential: Gross Construction Area Ground Floor 2-8 Floors 2,225m<sup>2</sup> x 7 Floors = 15,575m<sup>2</sup> 9-10 Floors 1,832m² x 2 Floors = 3,664m² Total GCA No. of Units Max. 117 Units 253 Units (85m² per unit) Residential Density 444 UPha Parking Required Residential Parking 304 Spaces (1.2/unit) Total Parking Required 304 Spaces Parking Provided Surface Parking 54 Spaces Underground Parking (P1)
Underground Parking (P2)
Total Parking Provided 126 Spaces 128 Spaces 309 Spaces 10 Storeys/ 36.0m Building Height PERCENTAGE DEVELOPMENT AREA O.B.C. BUILDING AREA (footprint): 2,225 m² 1,870 m<sup>2</sup> 1,550 m<sup>2</sup> 33.10%

Site Plan

Block 10

27.43% 100%

6 Helene Street N, Suite 100 Port Credit, Mississauga ON L5G 3B2 Т 905 891 0691 F 905 891 0514

| 3   |                   |             |
|-----|-------------------|-------------|
| 2   |                   |             |
| 1   | Issued for Review | Jul. 12 '21 |
| NO: | REVISIONS:        | ISSUED:     |