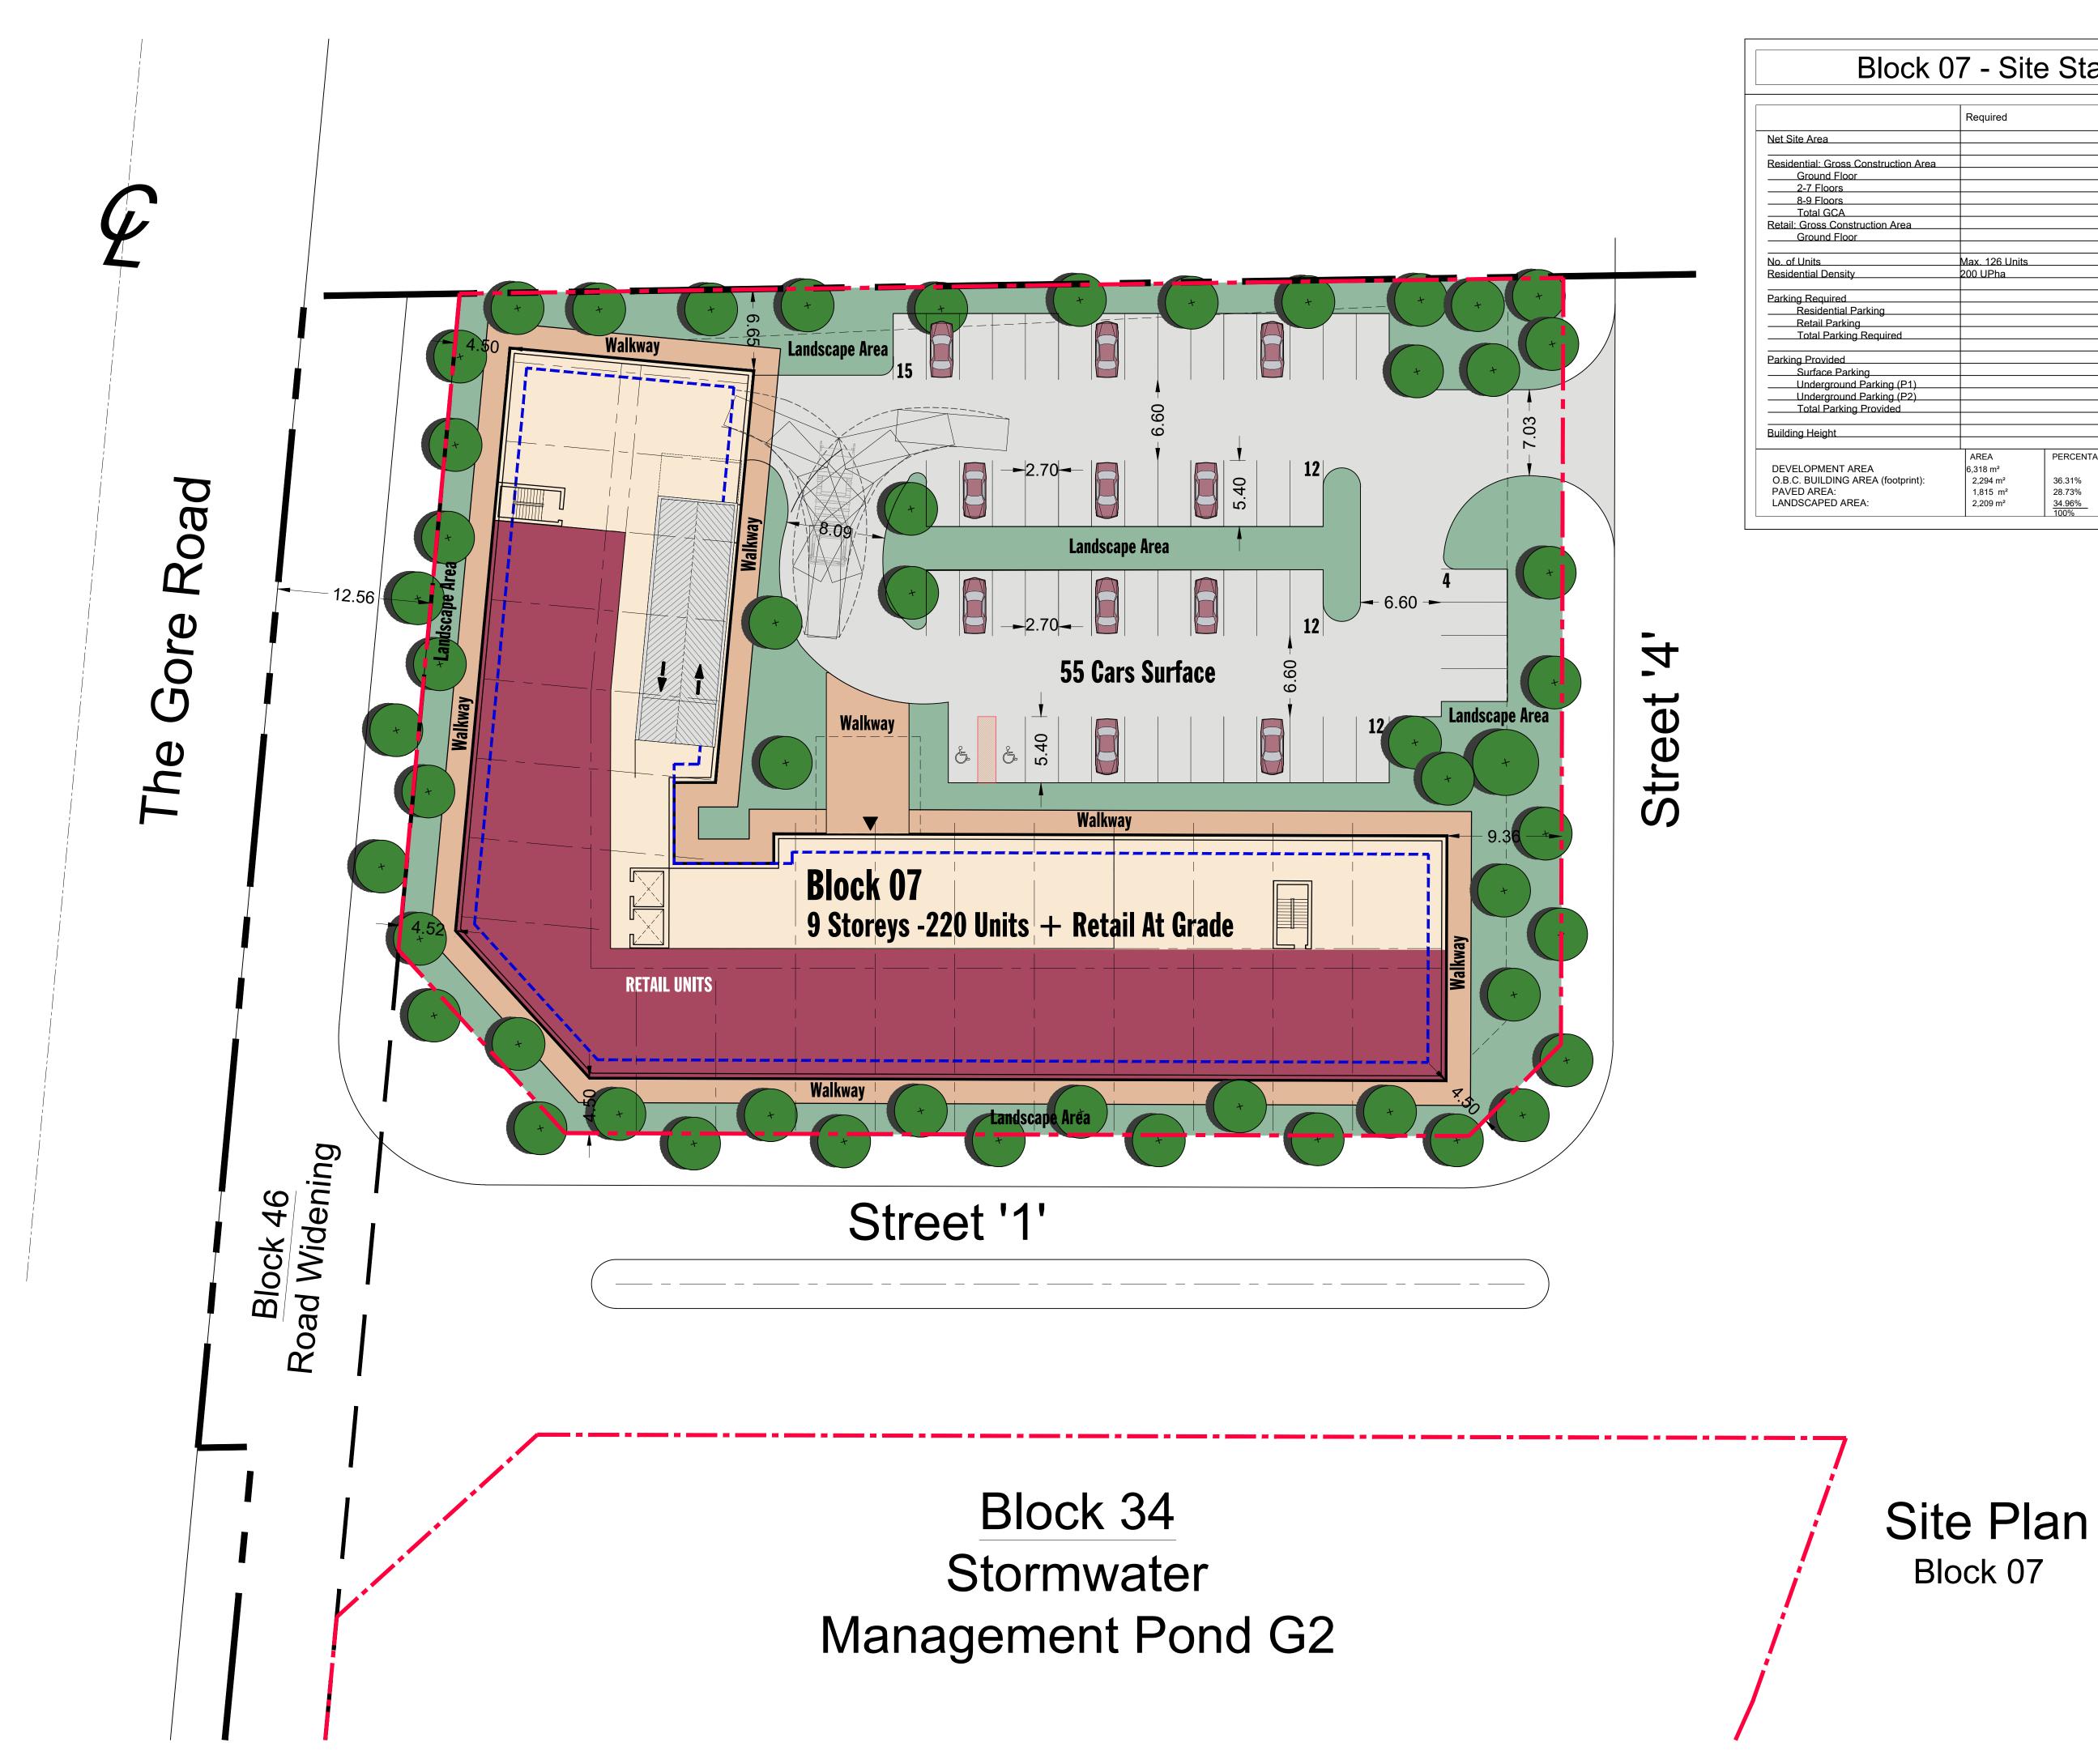

## GoldPark Group

Block 47 Development Block 07

Senwood Development Brampton, ON.

SHEET TITLE:

Site Plan

D0025

| PROJECT NO. |               |
|-------------|---------------|
| D0025       |               |
| SCALE:      | DATE:         |
| 1:250       | February 2021 |
| DRAWN:      | SHEET NO:     |
| msai        |               |
| CHECKED:    |               |
| msai        | A1()          |
| FILE NO.    |               |

P1 & P2 Level

#### **Parking Statistics**

Parking Required

Residential Retail Total Parking Required

262 Spaces 63 Spaces 325 Spaces

Parking Provided

Surface Parking
Underground Parking (P1)
Underground Parking (P2)
Total Parking Provided

55 Spaces 136 Spaces 136 Spaces 327 Spaces MICHAEL SPAZIANI ARCHITECT INC
6 Helene Street N, Suite 100
Port Credit, Mississauga ON L5G 3B2
T 905 891 0691 F 905 891 0514

note: This ardwing is the property of the Architect and may not be reproduced or used without the expressed consent of the Architect. The contractor is to verify all dimensions and conditions on the project and to report any discrepancies to the Architect prior to commencing work. These drawings are not to be used for construction purposes unless indicated as "issued for construction"