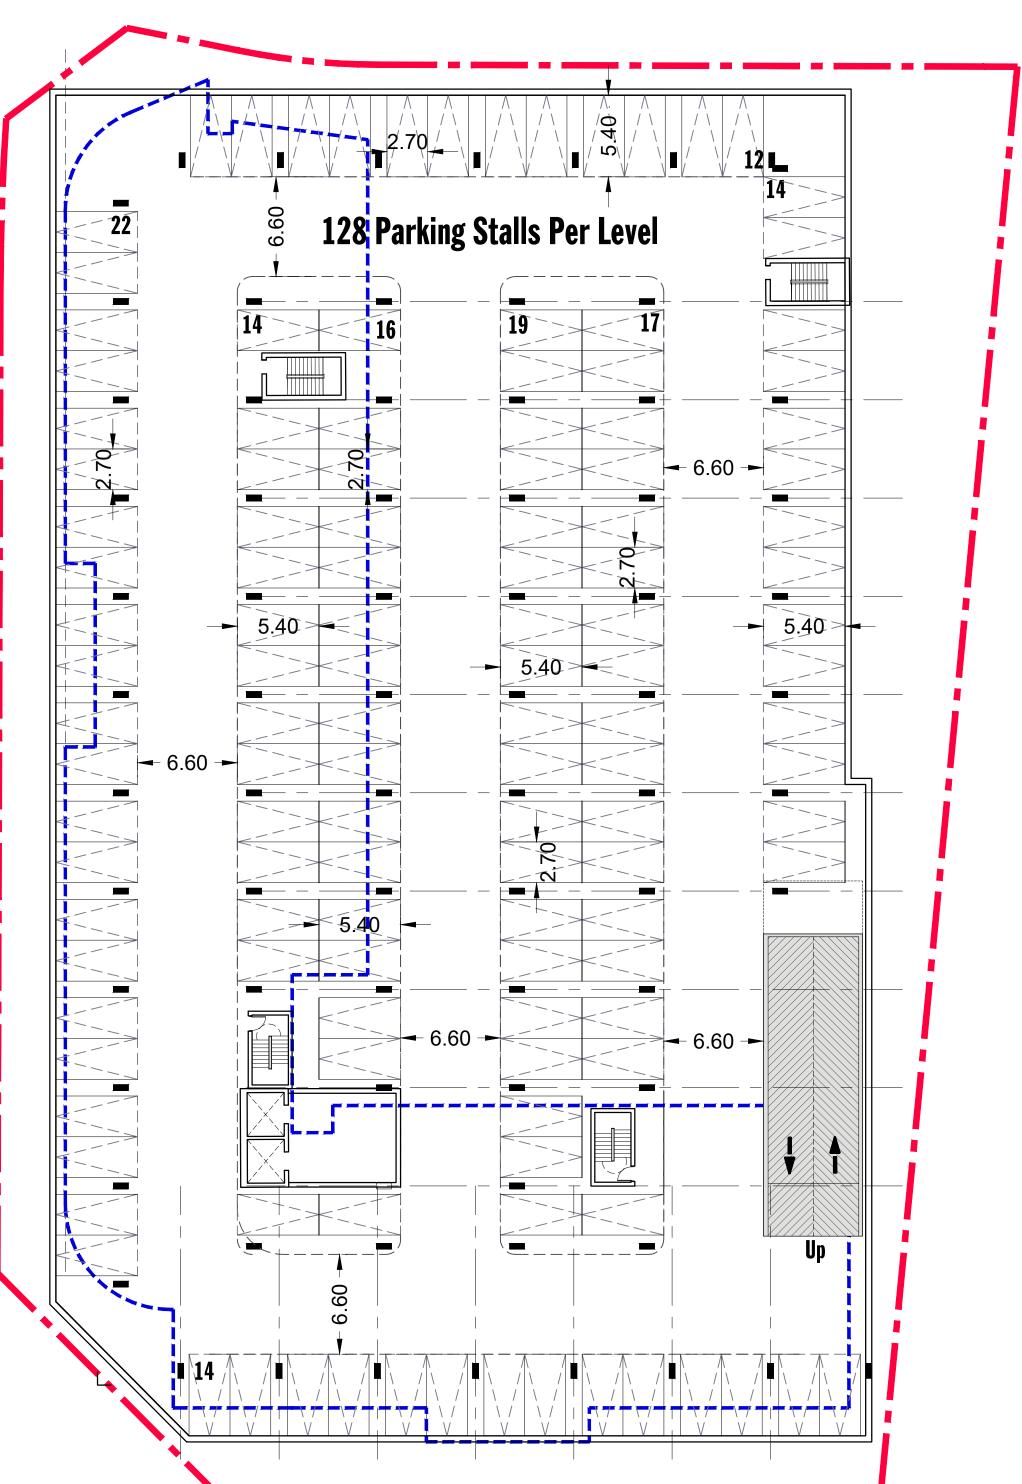

### Parking Statistics

Parking Required Residential

Residential
Total Parking Required

304 Spaces 304 Spaces

Parking Provided

Surface Parking
Underground Parking (P1)
Underground Parking (P2)
Total Parking Provided

54 Spaces 126 Spaces 128 Spaces 308 Spaces

P2 Level

Underground Plan Block 10 Urban Design
Development
Planning

MICHAEL SPAZIANI ARCHITECT INC 6 Helene Street N, Suite 100 Port Credit, Mississauga ON L5G 3B2 T 905 891 0691 F 905 891 0514