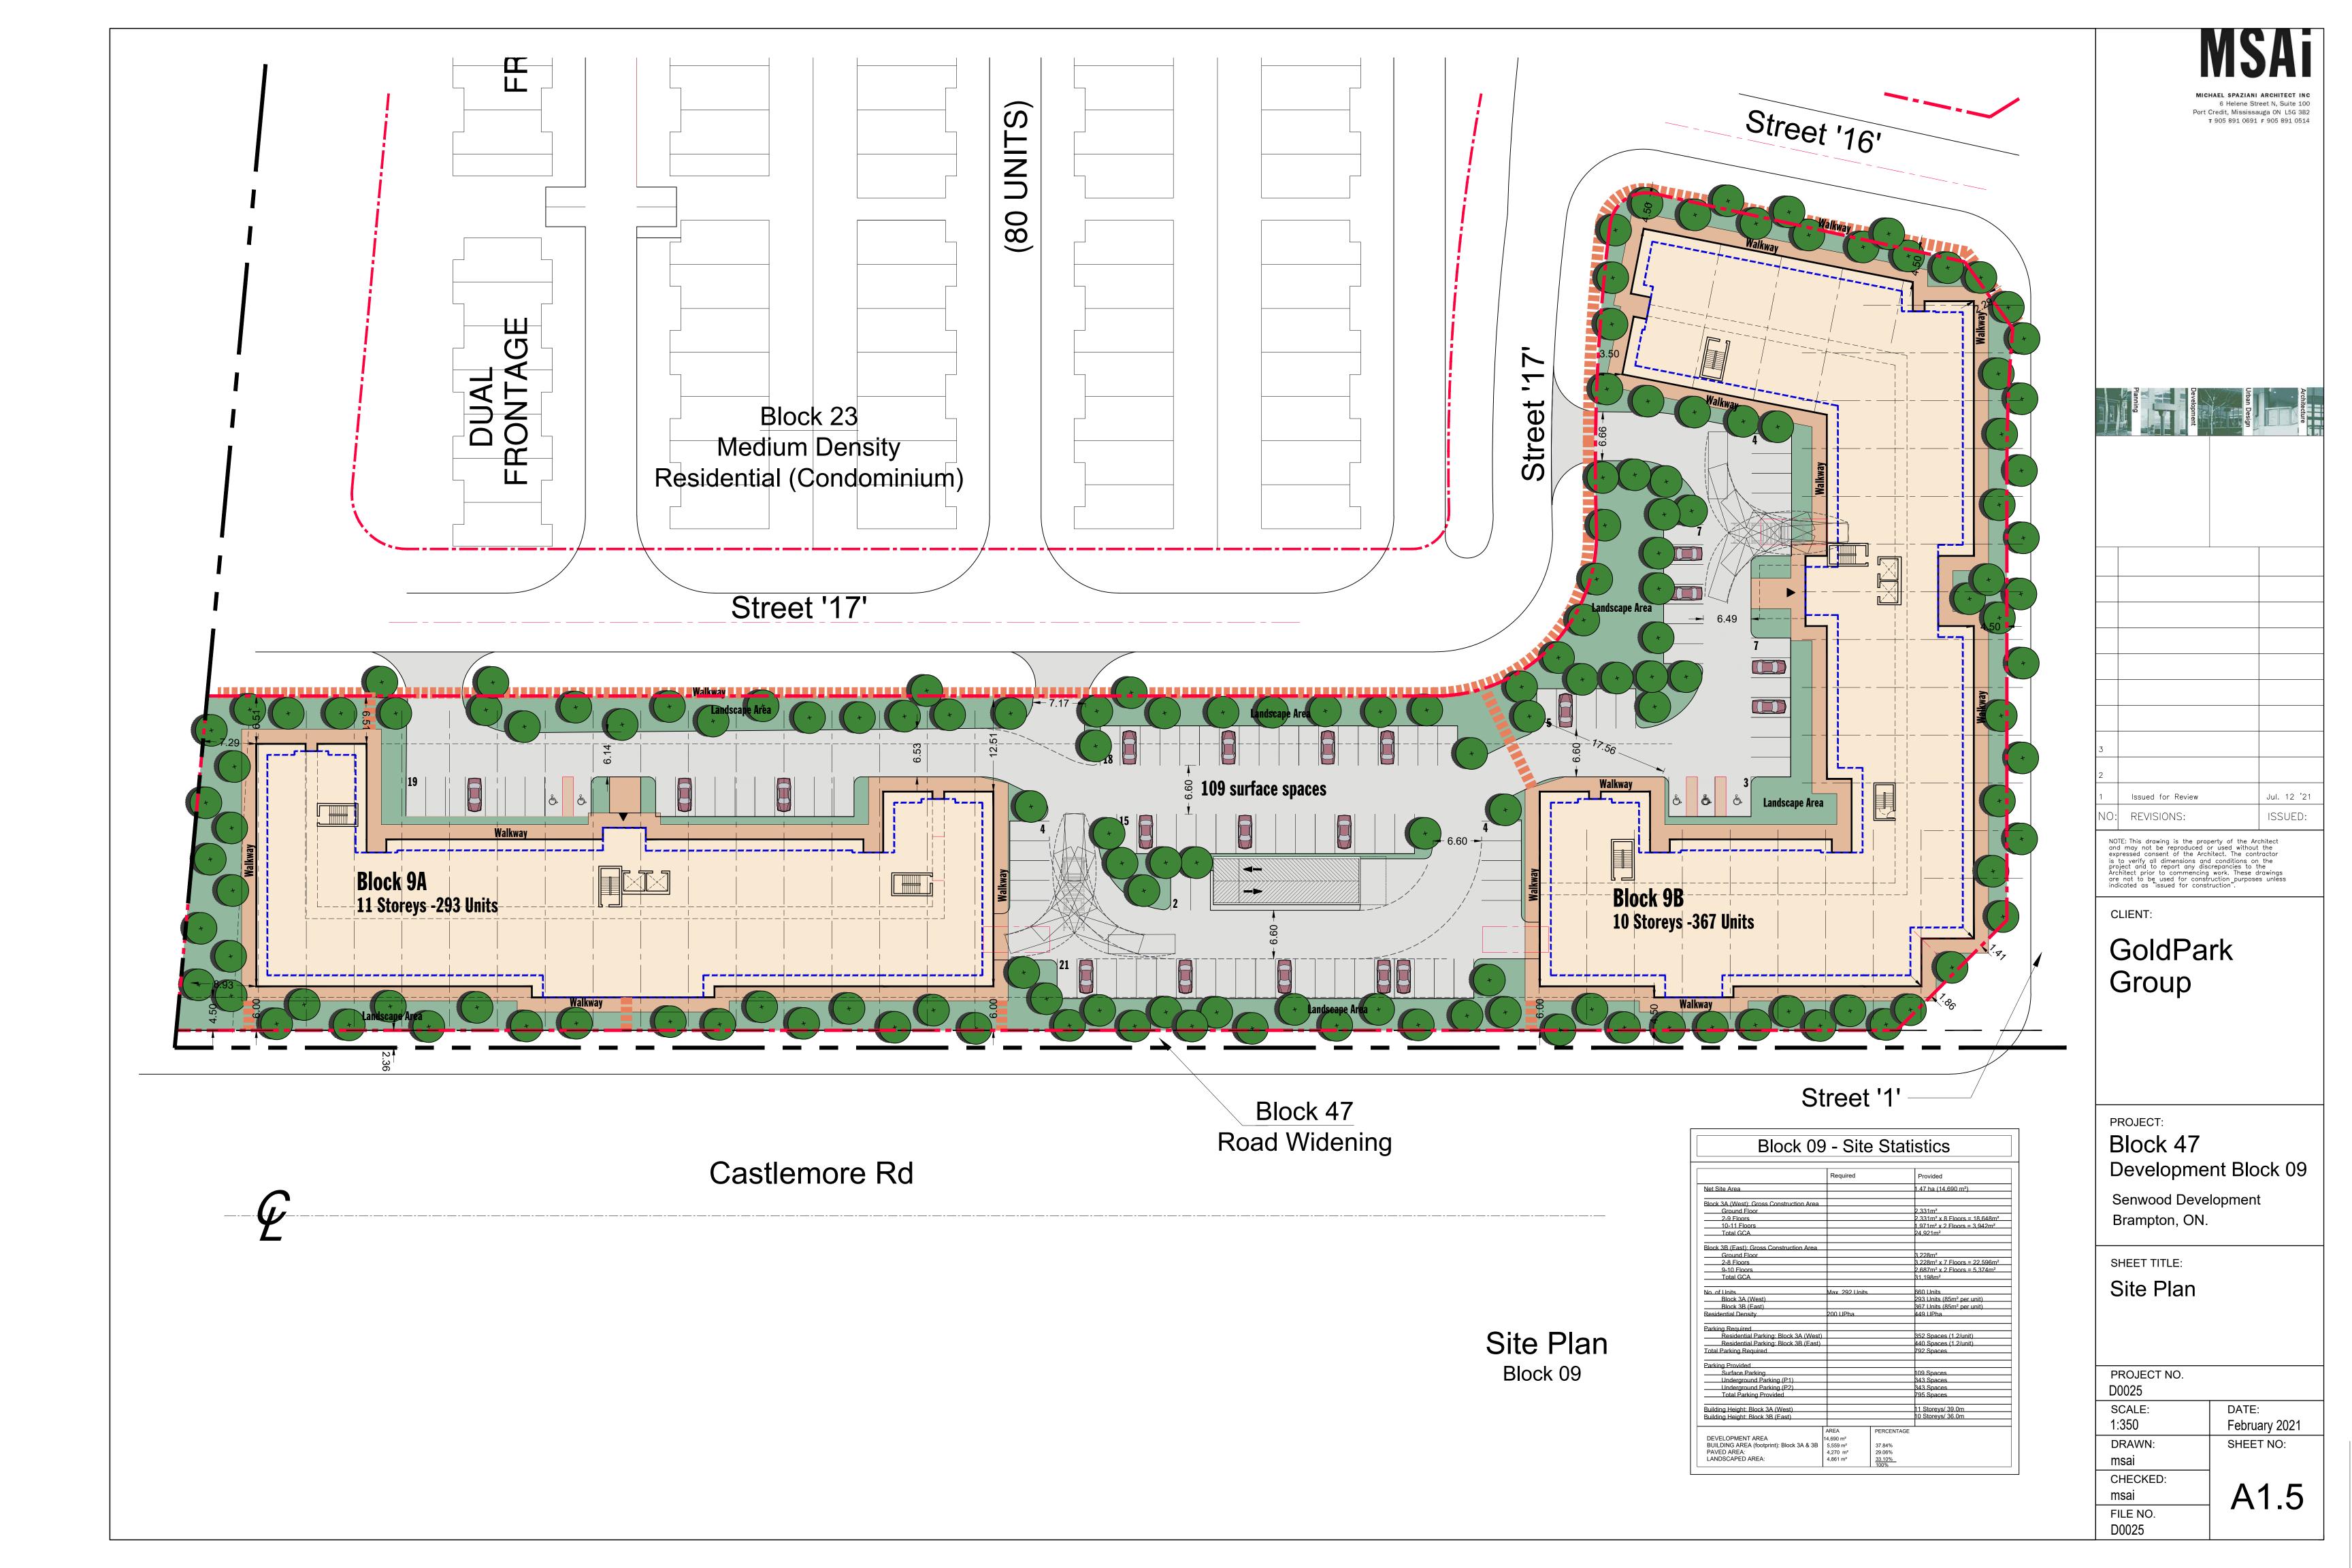

# GoldPark Group

PROJECT:

Block 47 Development Block 09

Senwood Development Brampton, ON.

SHEET TITLE:

Underground Level - P1 - P2

| PROJECT NO. |                                                       |
|-------------|-------------------------------------------------------|
| D0025       |                                                       |
| SCALE:      | DATE:                                                 |
| 1:350       | February 2021                                         |
| DRAWN:      | SHEET NO:                                             |
| msai        |                                                       |
| CHECKED:    | A 4 0                                                 |
| msai        | A1.6                                                  |
| FILE NO.    | , ( ) .                                               |
| D0025       |                                                       |
|             | D0025 SCALE: 1:350 DRAWN: msai CHECKED: msai FILE NO. |

Block 10 - Site Statistics Net Site Area 0.57 ha (5,650 m²) Residential: Gross Construction Area Ground Floor 2-8 Floors 2,225m<sup>2</sup> x 7 Floors = 15,575m<sup>2</sup> 9-10 Floors 1,832m² x 2 Floors = 3,664m² Total GCA No. of Units Max. 117 Units 253 Units (85m² per unit) Residential Density 444 UPha Parking Required Residential Parking 304 Spaces (1.2/unit) Total Parking Required 304 Spaces Parking Provided Surface Parking 54 Spaces Underground Parking (P1)
Underground Parking (P2)
Total Parking Provided 126 Spaces 128 Spaces 309 Spaces 10 Storeys/ 36.0m Building Height PERCENTAGE DEVELOPMENT AREA O.B.C. BUILDING AREA (footprint): 2,225 m² 1,870 m<sup>2</sup> 1,550 m<sup>2</sup> 33.10%

Site Plan

Block 10

27.43% 100%

6 Helene Street N, Suite 100 Port Credit, Mississauga ON L5G 3B2 Т 905 891 0691 F 905 891 0514

| 3   |                   |             |
|-----|-------------------|-------------|
| 2   |                   |             |
| 1   | Issued for Review | Jul. 12 '21 |
| NO: | REVISIONS:        | ISSUED:     |