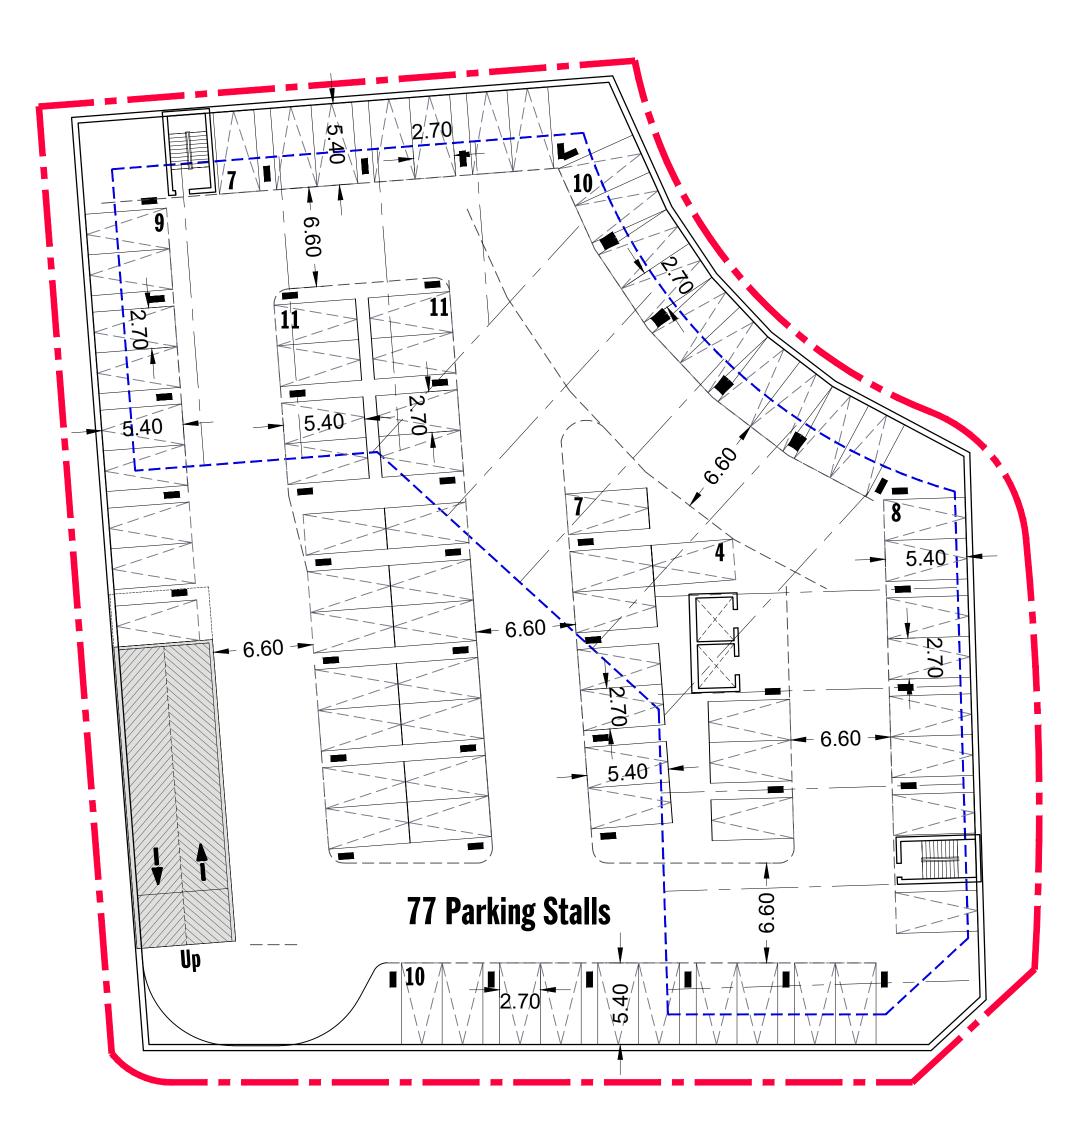

Underground Plan
Block 07

Port Credit, Mississauga ON L5G 3B2

|    | Issued for Review | Jul. 12 '21 |
|----|-------------------|-------------|
| 0: | REVISIONS:        | ISSUED:     |
|    |                   |             |

| PROJECT NO. |               |
|-------------|---------------|
| D0025       |               |
| SCALE:      | DATE:         |
| 1:250       | February 2021 |
| DRAWN:      | SHEET NO:     |
| msai        |               |
| CHECKED:    |               |
| msai        | A13           |
| FILE NO.    |               |
| DOOGE       |               |

### **Parking Statistics**

Parking Required Residential Retail

120 Spaces 40 Spaces 160 Spaces

Parking Provided

Surface Parking
Underground Parking (P1)
Underground Parking (P2)
Total Parking Provided

Total Parking Required

11 Spaces 75 Spaces 77 Spaces 163 Spaces

P1 Level

P2 Level

Underground Plan
Block 08

|     | Urban Design  Development  Planning | Architecture |
|-----|-------------------------------------|--------------|
|     |                                     |              |
|     |                                     |              |
|     |                                     |              |
|     |                                     |              |
|     |                                     |              |
|     |                                     |              |
|     |                                     |              |
| 3   |                                     |              |
| 2   |                                     |              |
| 1   | Issued for Review                   | Jul. 12 '21  |
| NO: | REVISIONS:                          | ISSUED:      |