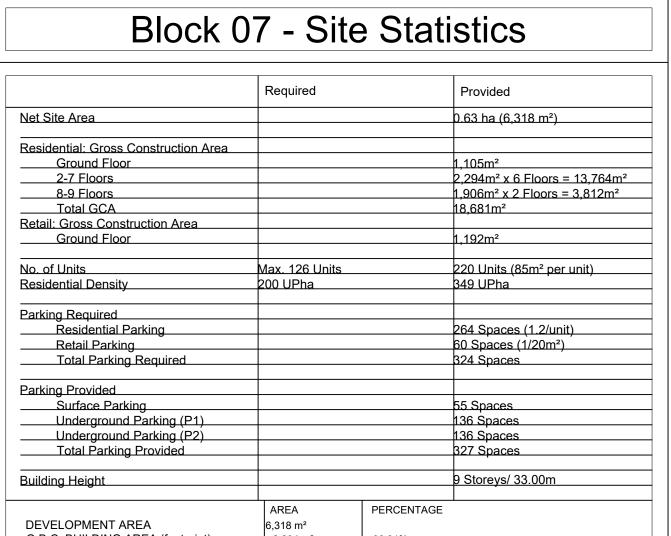

#### **Parking Statistics**

Parking Required

Residential Retail Total Parking Required

262 Spaces 63 Spaces 325 Spaces

Parking Provided

Surface Parking
Underground Parking (P1)
Underground Parking (P2)
Total Parking Provided

55 Spaces 136 Spaces 136 Spaces 327 Spaces MICHAEL SPAZIANI ARCHITECT INC
6 Helene Street N, Suite 100
Port Credit, Mississauga ON L5G 3B2
T 905 891 0691 F 905 891 0514

note: This ardwing is the property of the Architect and may not be reproduced or used without the expressed consent of the Architect. The contractor is to verify all dimensions and conditions on the project and to report any discrepancies to the Architect prior to commencing work. These drawings are not to be used for construction purposes unless indicated as "issued for construction"