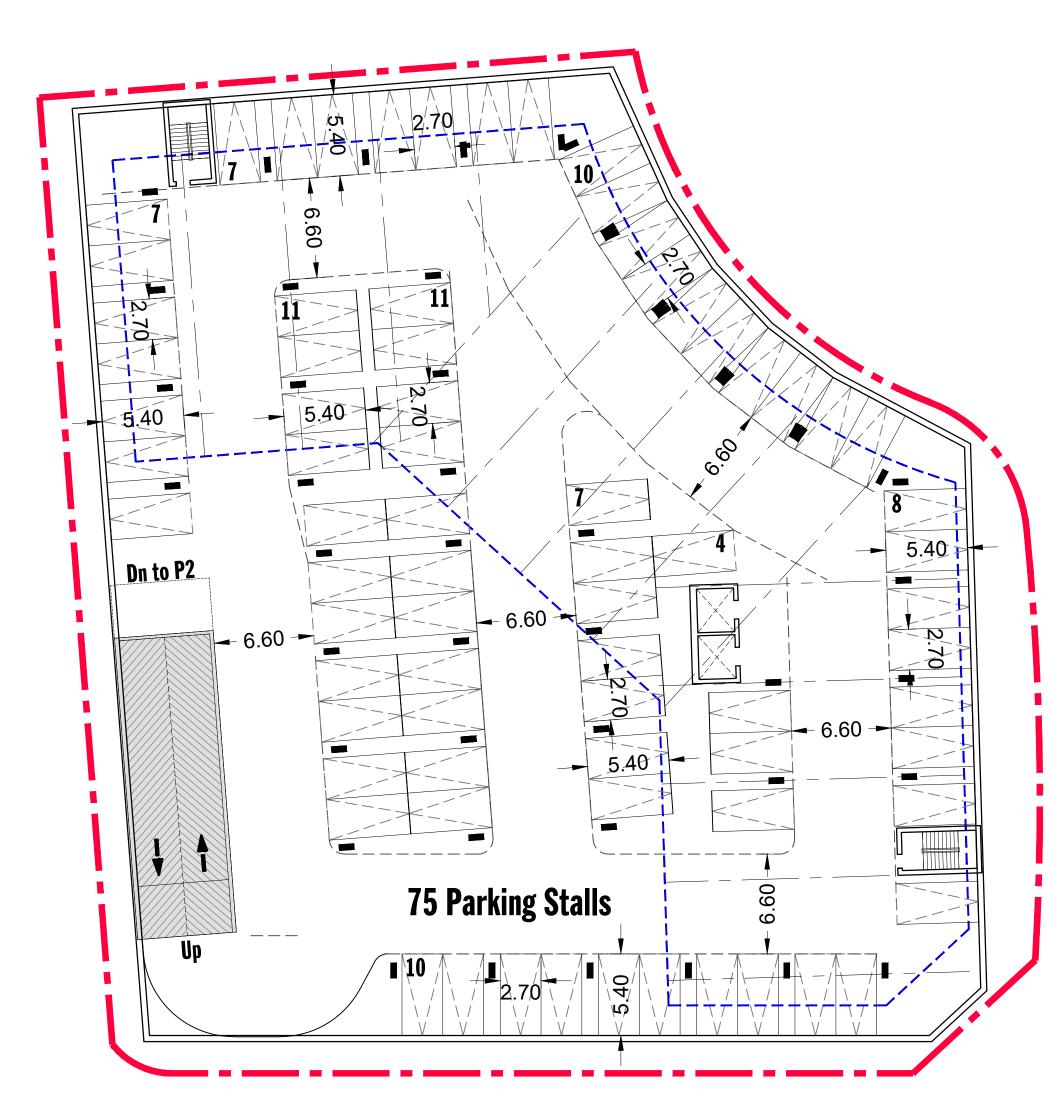

### **Parking Statistics**

Parking Required Residential Retail

120 Spaces 40 Spaces 160 Spaces

Parking Provided

Surface Parking
Underground Parking (P1)
Underground Parking (P2)
Total Parking Provided

Total Parking Required

11 Spaces 75 Spaces 77 Spaces 163 Spaces

P1 Level

P2 Level

Underground Plan
Block 08

|     | Urban Design  Development  Planning | Architecture |
|-----|-------------------------------------|--------------|
|     |                                     |              |
|     |                                     |              |
|     |                                     |              |
|     |                                     |              |
|     |                                     |              |
|     |                                     |              |
|     |                                     |              |
| 3   |                                     |              |
| 2   |                                     |              |
| 1   | Issued for Review                   | Jul. 12 '21  |
| NO: | REVISIONS:                          | ISSUED:      |