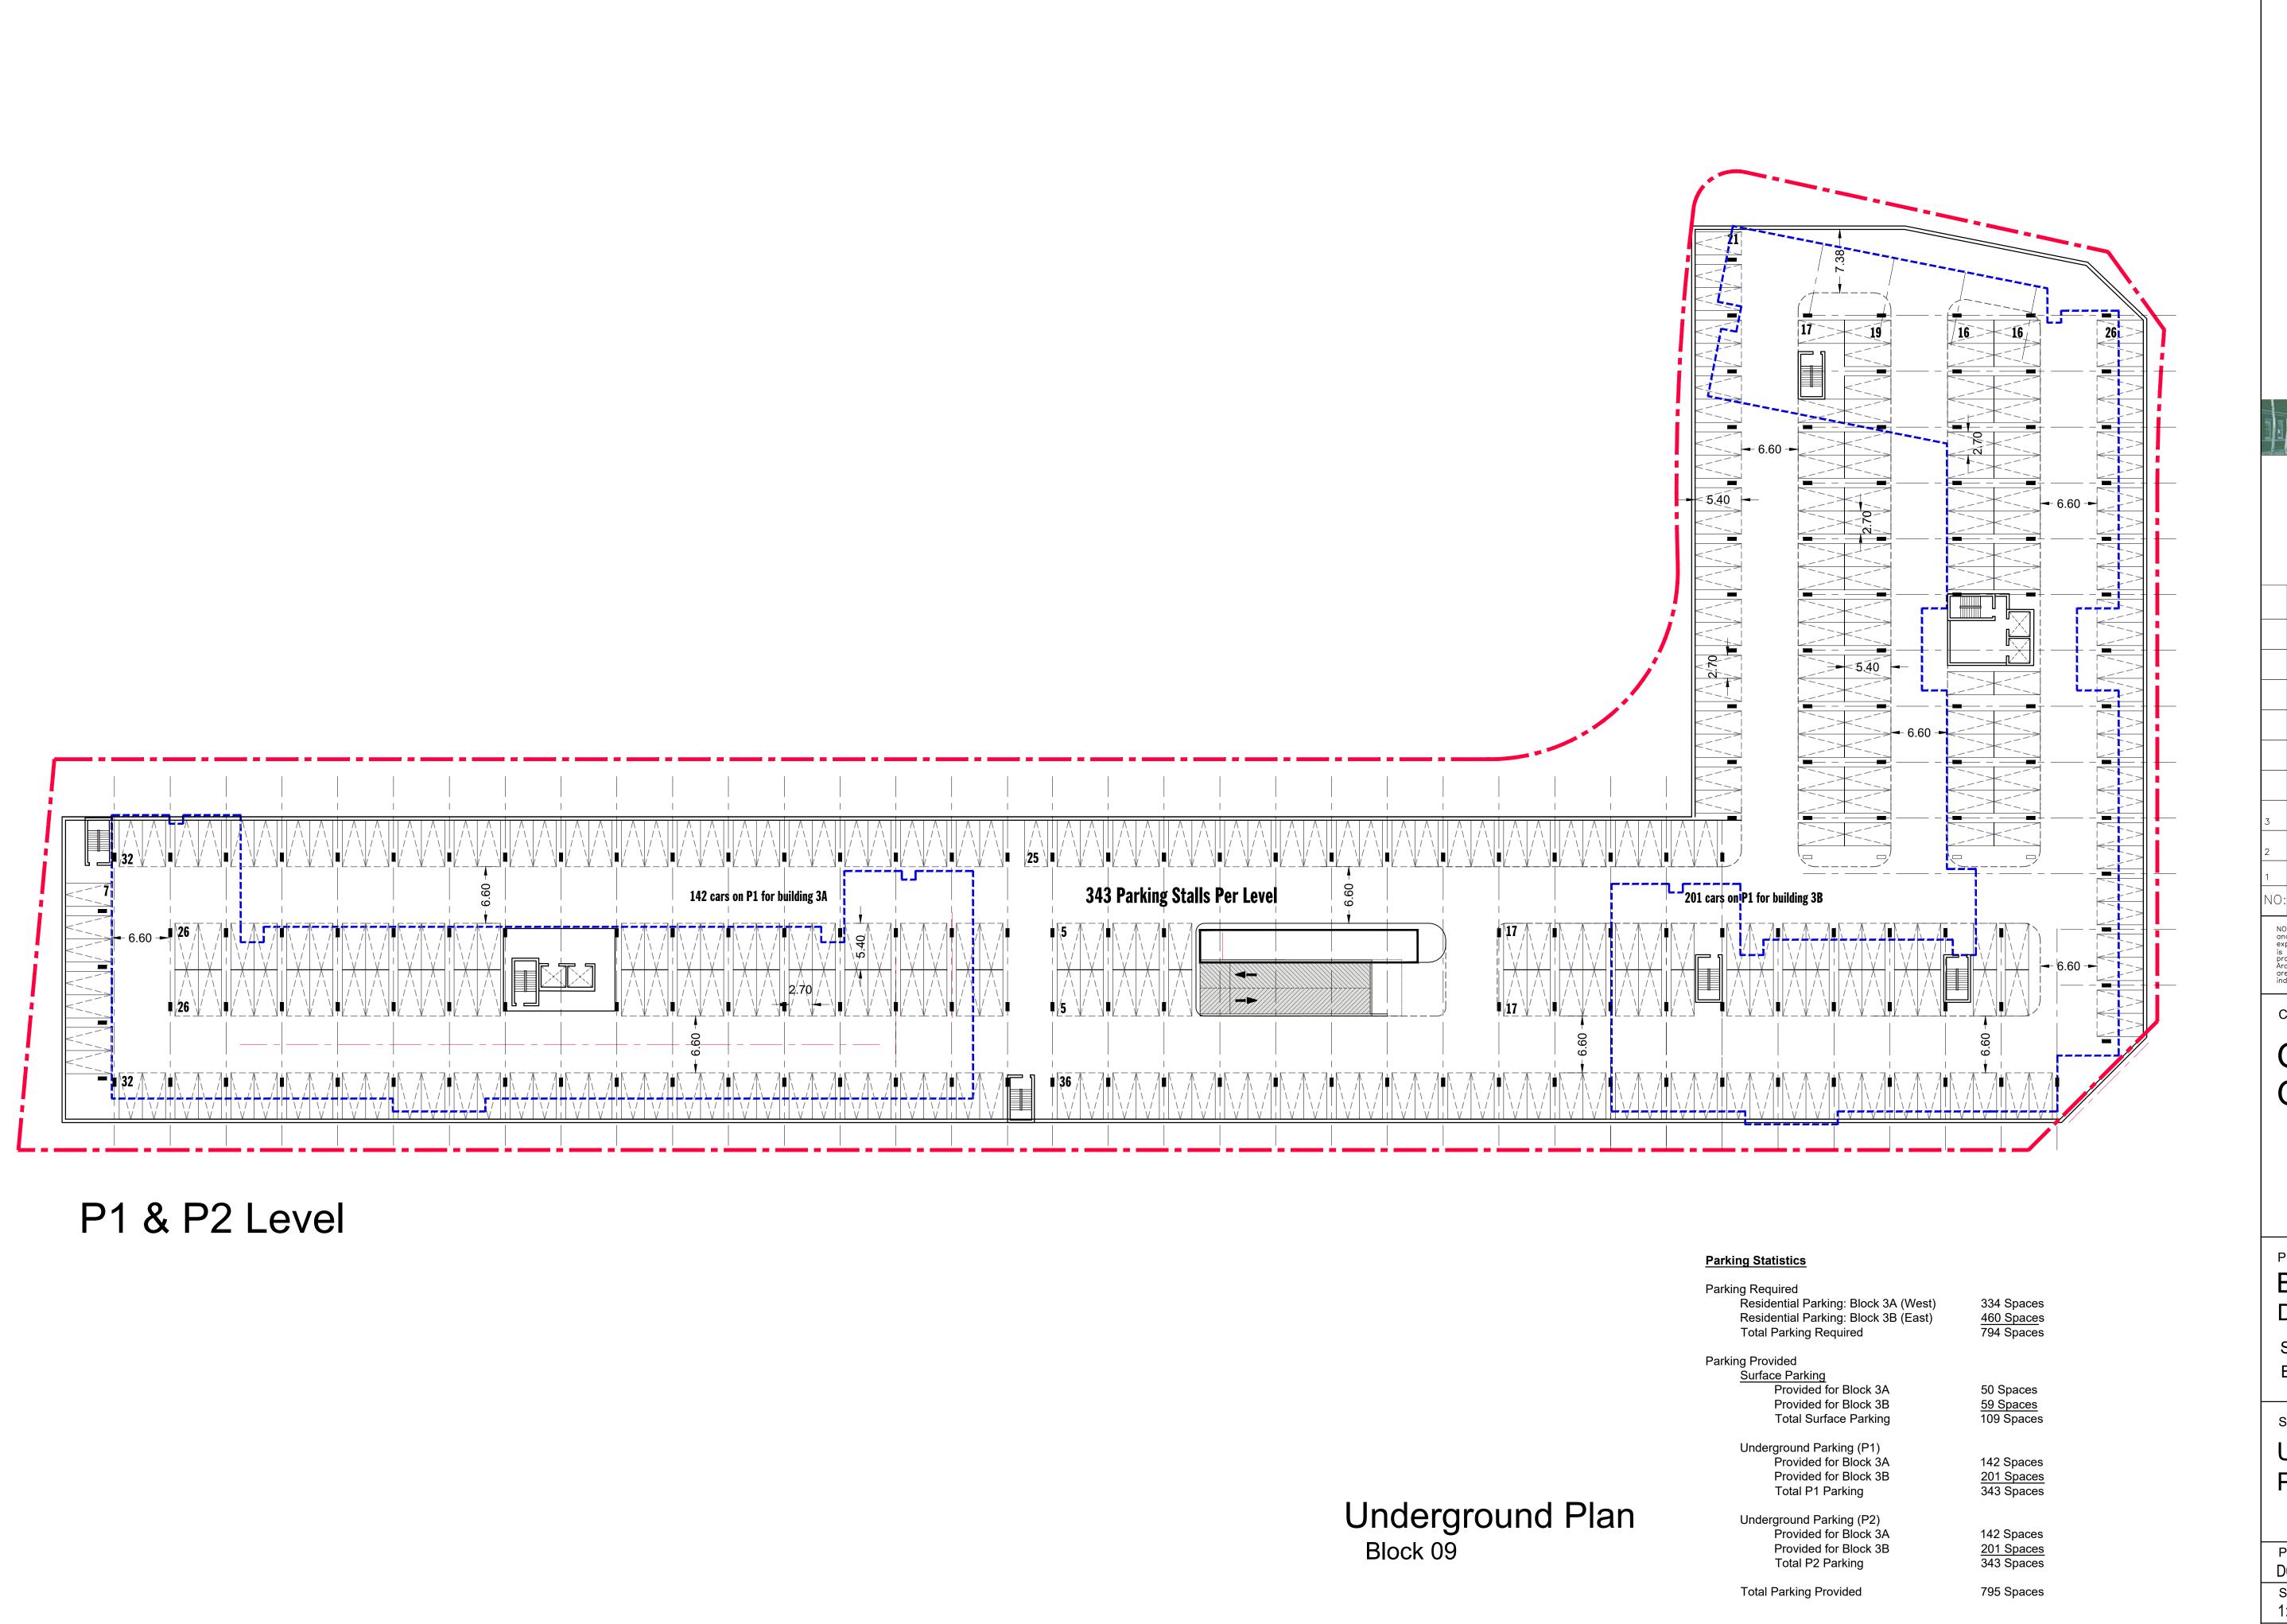

# GoldPark Group

PROJECT:

Block 47 Development Block 09

Senwood Development Brampton, ON.

SHEET TITLE:

Underground Level - P1 - P2

| PROJECT NO. |                                                       |
|-------------|-------------------------------------------------------|
| D0025       |                                                       |
| SCALE:      | DATE:                                                 |
| 1:350       | February 2021                                         |
| DRAWN:      | SHEET NO:                                             |
| msai        |                                                       |
| CHECKED:    | A 4 0                                                 |
| msai        | A1.6                                                  |
| FILE NO.    | , ( ) .                                               |
| D0025       |                                                       |
|             | D0025 SCALE: 1:350 DRAWN: msai CHECKED: msai FILE NO. |