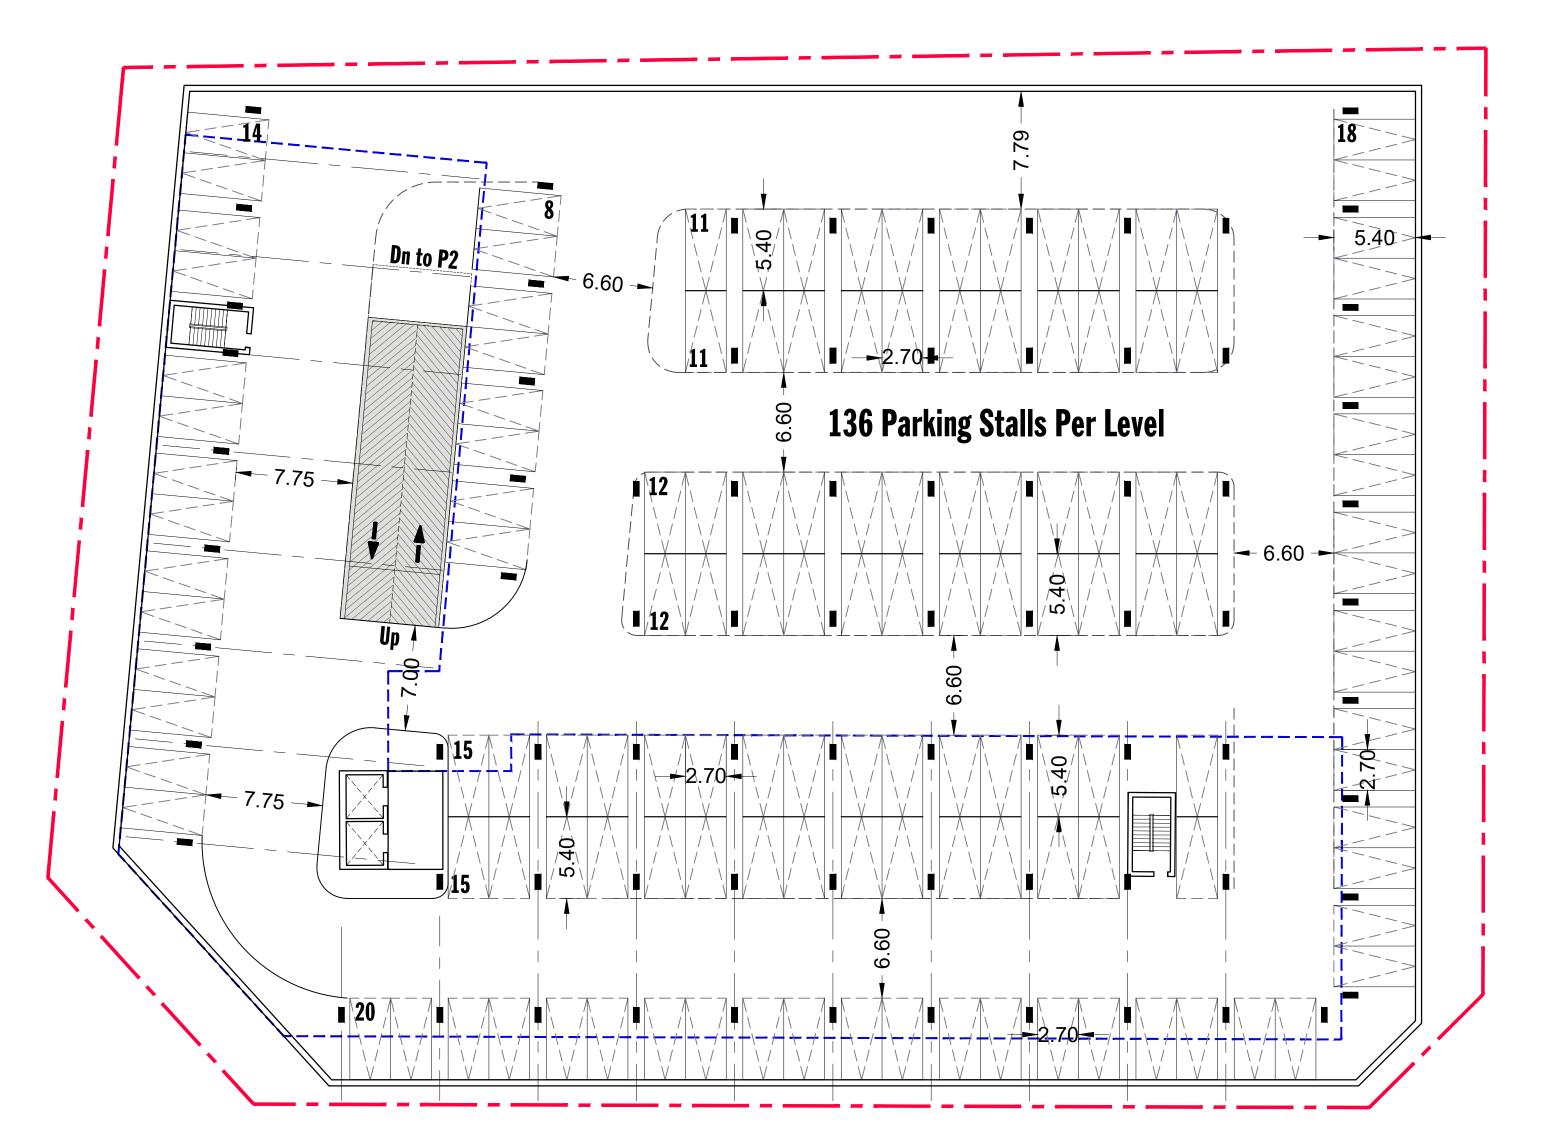

P1 & P2 Level

#### **Parking Statistics**

Parking Required

Residential Retail Total Parking Required

262 Spaces 63 Spaces 325 Spaces

Parking Provided

Surface Parking
Underground Parking (P1)
Underground Parking (P2)
Total Parking Provided

55 Spaces 136 Spaces 136 Spaces 327 Spaces MICHAEL SPAZIANI ARCHITECT INC
6 Helene Street N, Suite 100
Port Credit, Mississauga ON L5G 3B2
T 905 891 0691 F 905 891 0514

note: This ardwing is the property of the Architect and may not be reproduced or used without the expressed consent of the Architect. The contractor is to verify all dimensions and conditions on the project and to report any discrepancies to the Architect prior to commencing work. These drawings are not to be used for construction purposes unless indicated as "issued for construction"